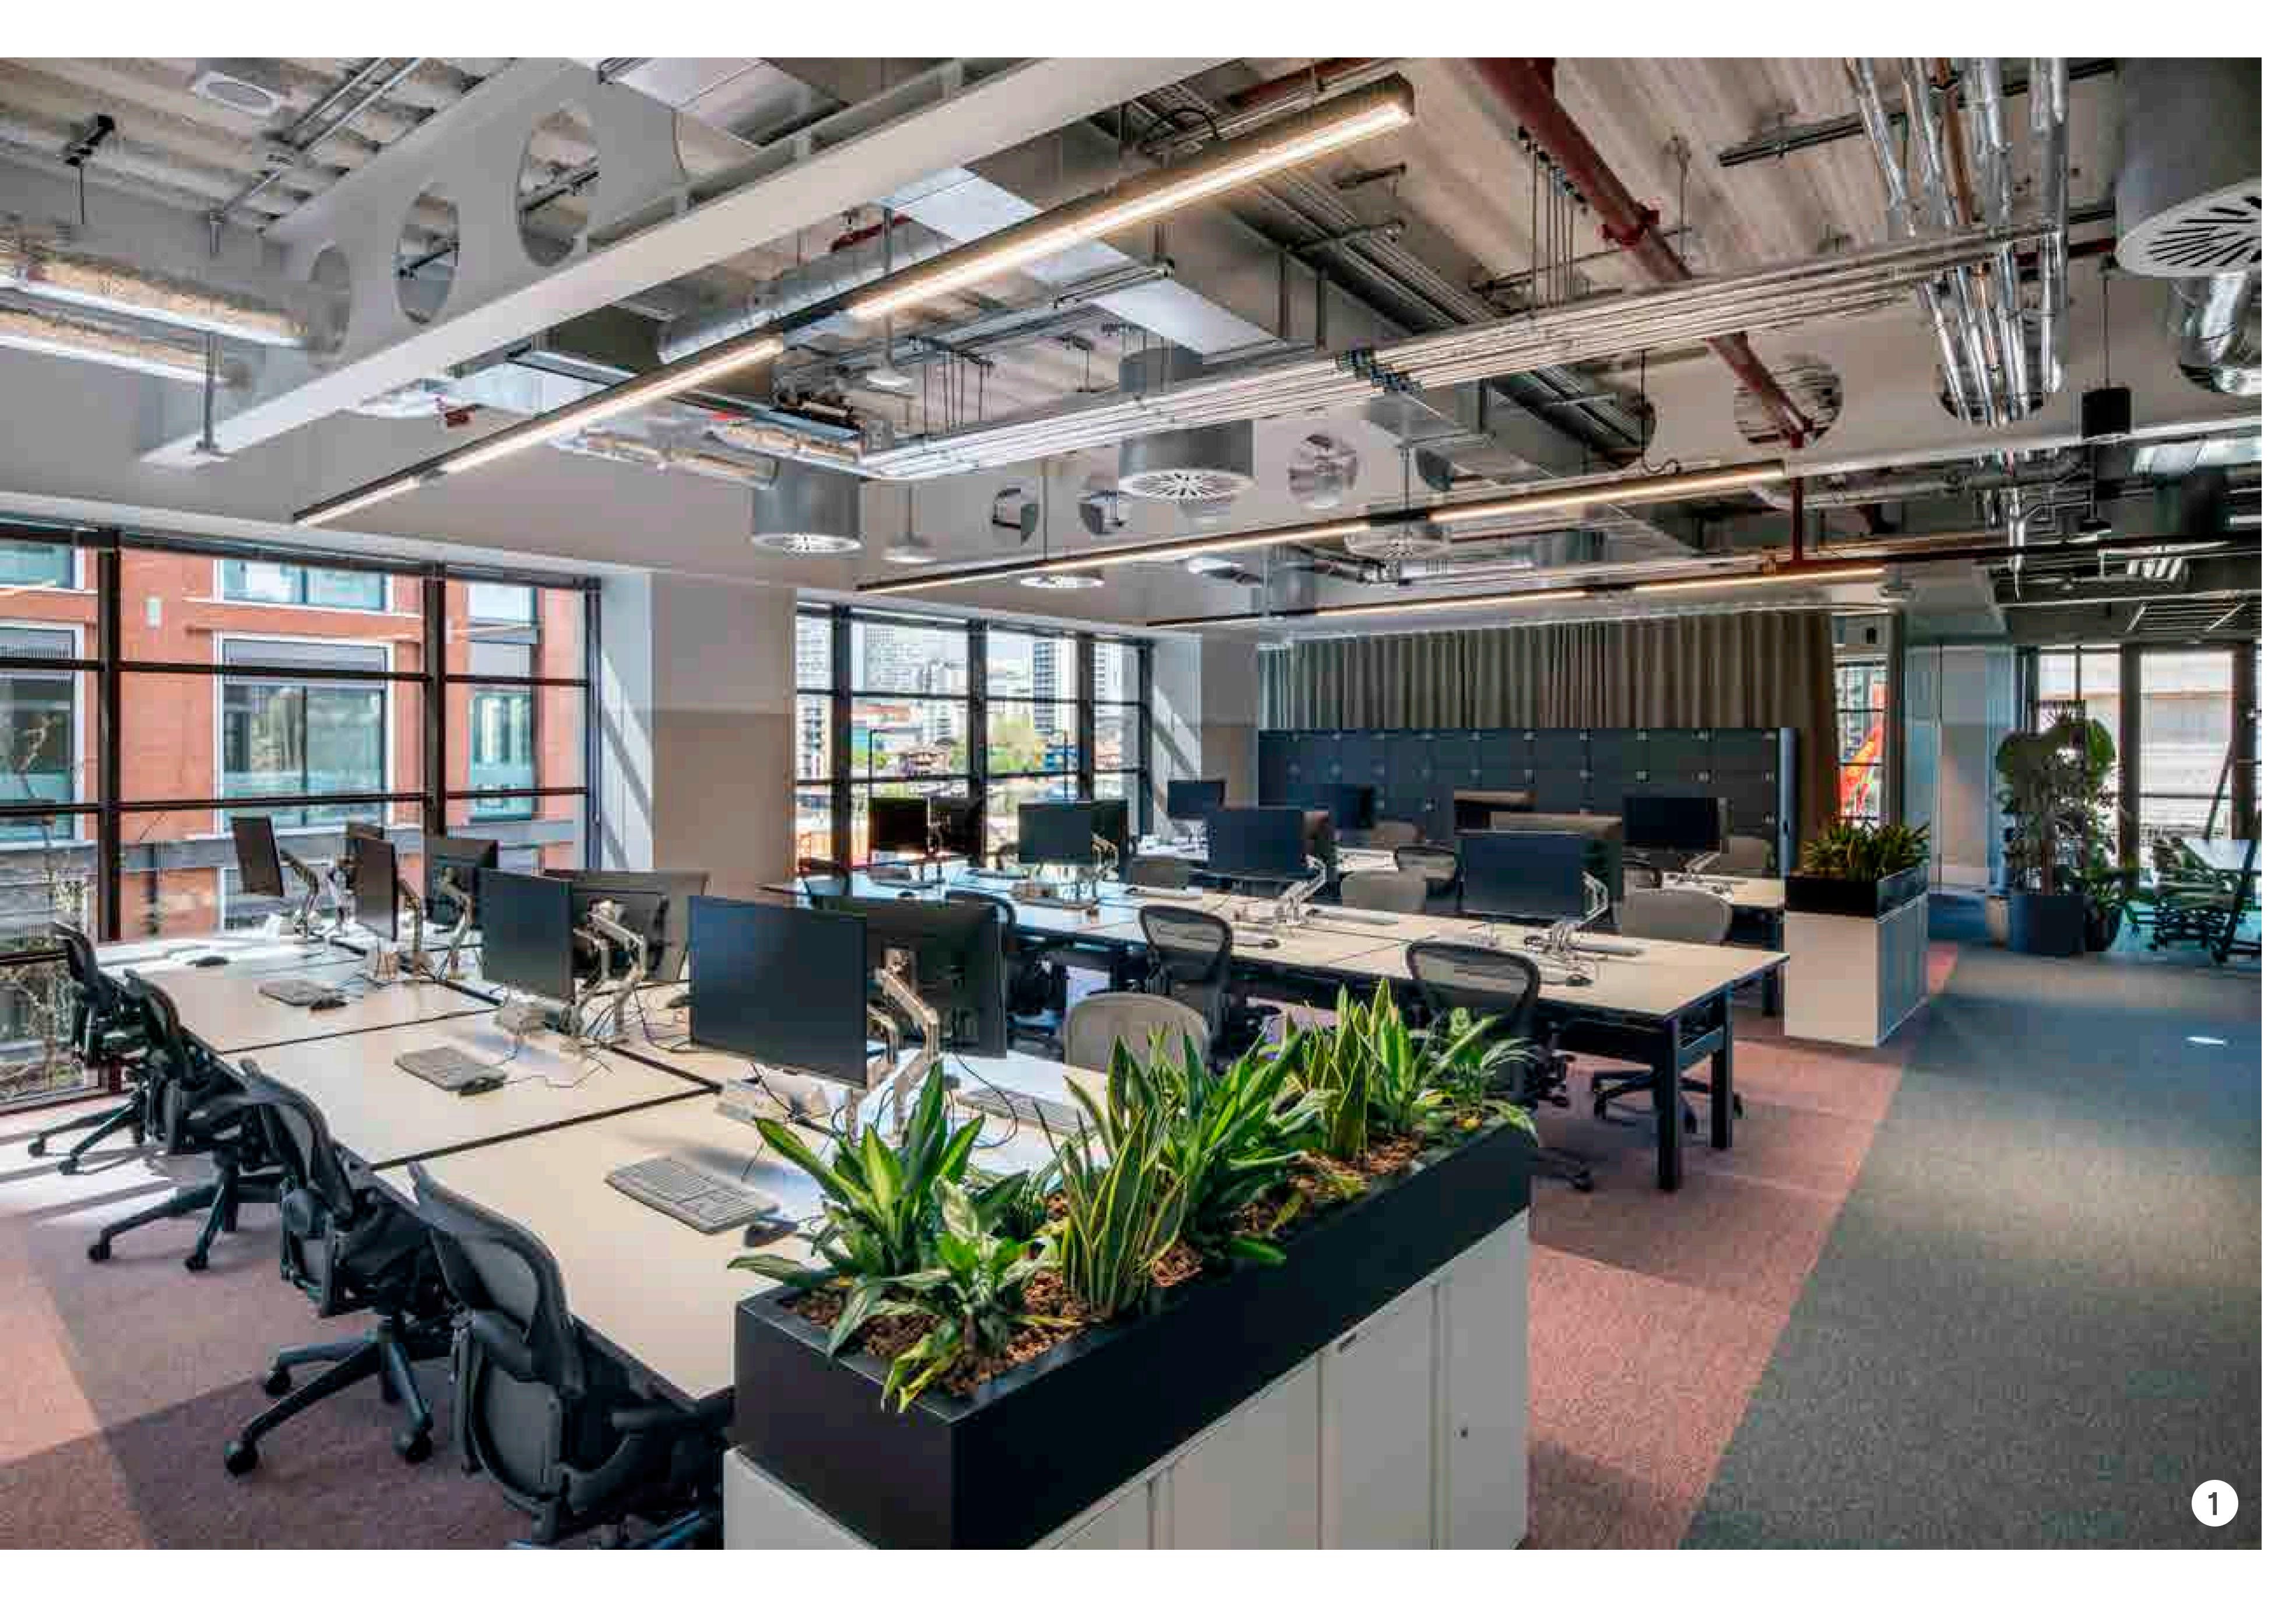

#### Belong to something extraordinary

20 Water Street is a place to belong, inspiring people to think differently.

Work flexibly – open floorplates, balconies and terraces to every level, this is a workspace that you can be proud of.

## 75,938 SQ FT OF EXTRAORDINARY **OFFICE SPACE** AVAILABLE

Work flexibly Open floorplates, balconies and terraces to every level this is a workspace that you can be proud of.

|                                  |                    |                                            |                 |               | SOUTH<br>ASPECT  |           |                    |
|----------------------------------|--------------------|--------------------------------------------|-----------------|---------------|------------------|-----------|--------------------|
|                                  |                    | ΝΙΑ                                        | Floor Condition | Outdoor Space |                  |           | PLANT              |
| Level 13                         | Available          | <b>12,476 sq ft</b>                        | Shell & Core    | Balconies     |                  | 13        | OFFICE             |
| Level 12                         |                    | 12,441 sq ft                               |                 | Terrace       |                  | 12        | ZOPA               |
| Level 11                         |                    | 15,886 sq ft                               |                 | Balconies     |                  | 11        | ZOPA               |
| Level 10                         |                    | 15,841 sq ft                               |                 | Terrace       |                  | 10        | ZOPA               |
| Level 9                          | Available          | 19,138 sq ft                               | Shell & Core    | Balconies     |                  | 9         | OFFICE             |
| Level 8                          | Available          | 19,143 sq ft                               | Shell & Core    | Balconies     |                  | 8         | OFFICE             |
| Level 7                          | Available          | 19,173 sq ft                               | Shell & Core    | Balconies     |                  | 7         | OFFICE             |
| Level 6                          | Part Available     | 6,008 sq ft                                | Shell & Core    | Balconies     |                  | 6         | AVIADOBIO          |
| Level 5                          |                    | 19,145 sq ft                               |                 | Balconies     |                  | 5         | KADANS             |
| Level 4                          |                    | 19,165 sq ft                               |                 | Balconies     |                  | 4         | KADANS             |
| Level 3                          |                    | 19,145 sq ft                               |                 | Balconies     |                  | 3         | JLL                |
| Level 2                          |                    | 19,414 sq ft                               |                 | Balconies     |                  | 2         | JLL                |
|                                  |                    |                                            |                 |               |                  |           | AMENITY/RETAIL     |
| North Red<br>South Red<br>Retail | ception<br>ception | 1,432 sq ft<br>1,544 sq ft<br>11,475 sq ft |                 |               | GEORGE<br>STREET | G         | SOUTH<br>RECEPTION |
|                                  |                    |                                            |                 |               |                  | <b>B1</b> |                    |
|                                  |                    |                                            |                 |               |                  | <b>B2</b> | CYCLE   STORAGE    |
| KEY                              |                    |                                            |                 |               |                  | <b>B3</b> |                    |