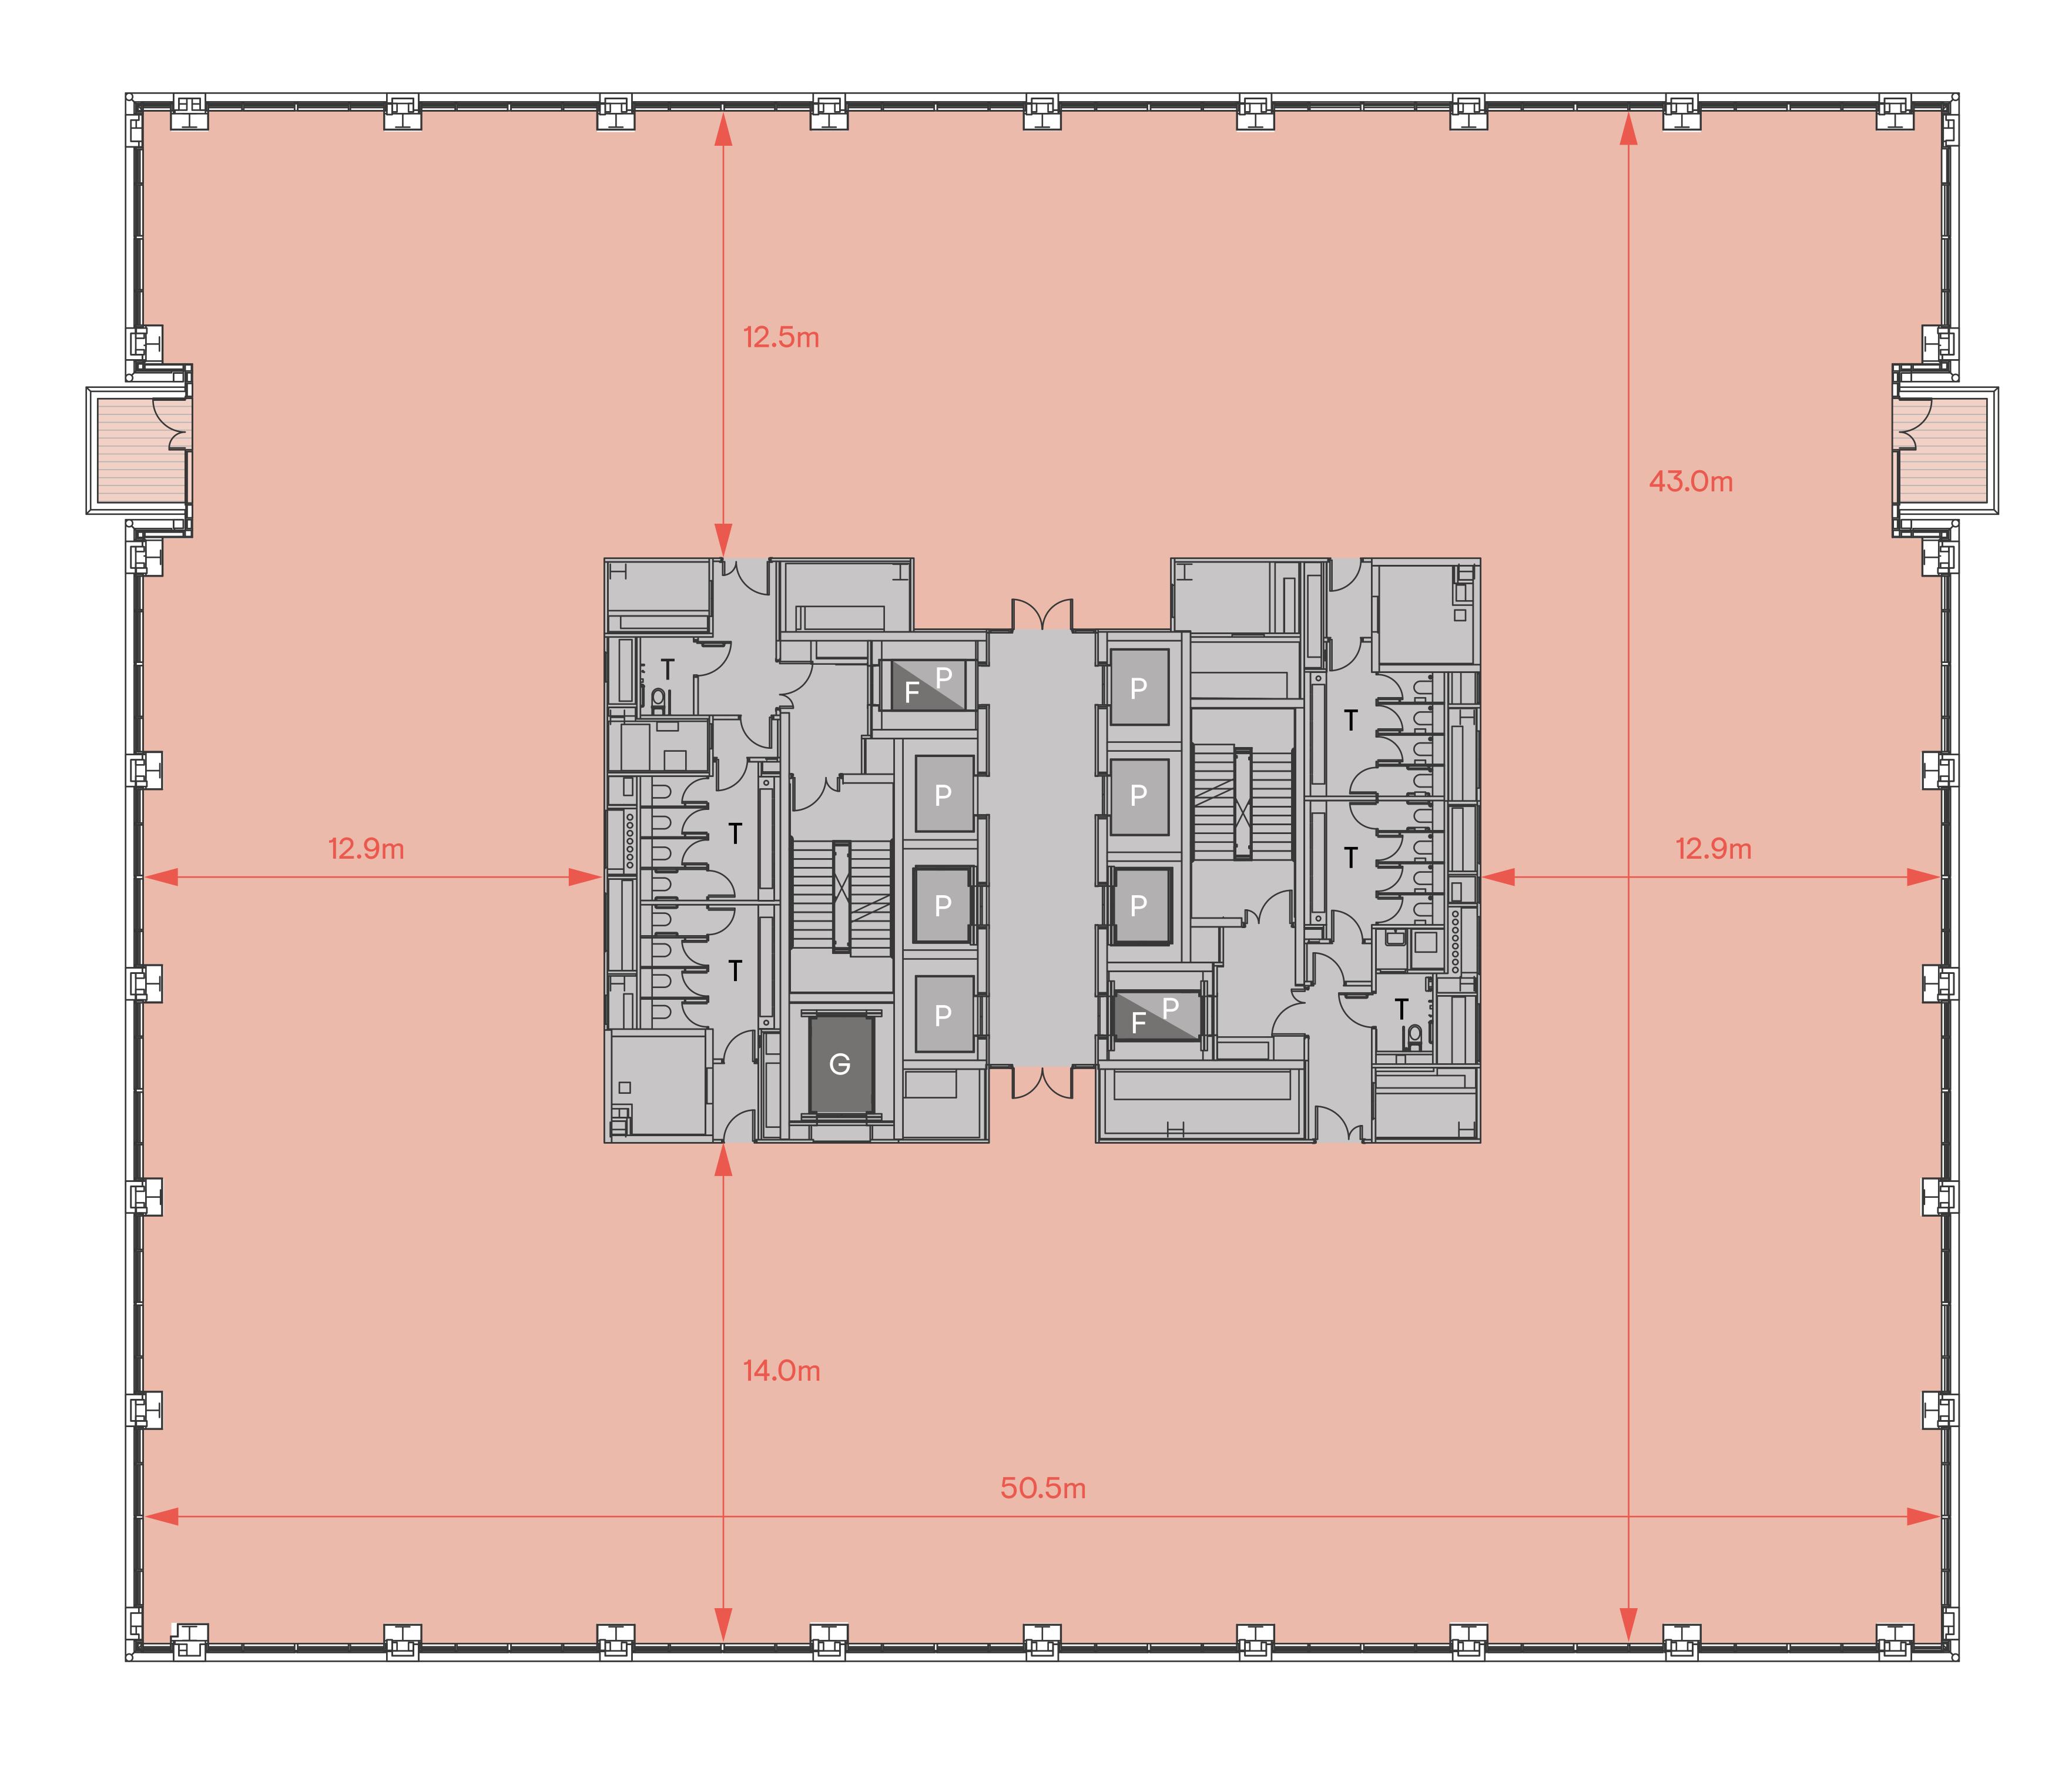

### Level 07-09

### Open Plan Layout

#### **INDICATIVE WORKSPACE ALLOCATION**

176 Open Plan

Workstations

#### **ANCILLARY SPACES**

- 20 Meeting Rooms
- Reception & Waiting Area
- 2 Teapoints & Breakout
- Coats Cupboards 8
- 220 Lockers
- Quiet Rooms 5
- Focus Rooms
- IT/Store Room
- Storage Units
- Indoor Gardens
- Copy/Print areas 2

#### KEY

Workplace Available

Core

Lift

Goods / Firemens' Lift

Touchdown Receptionist Total