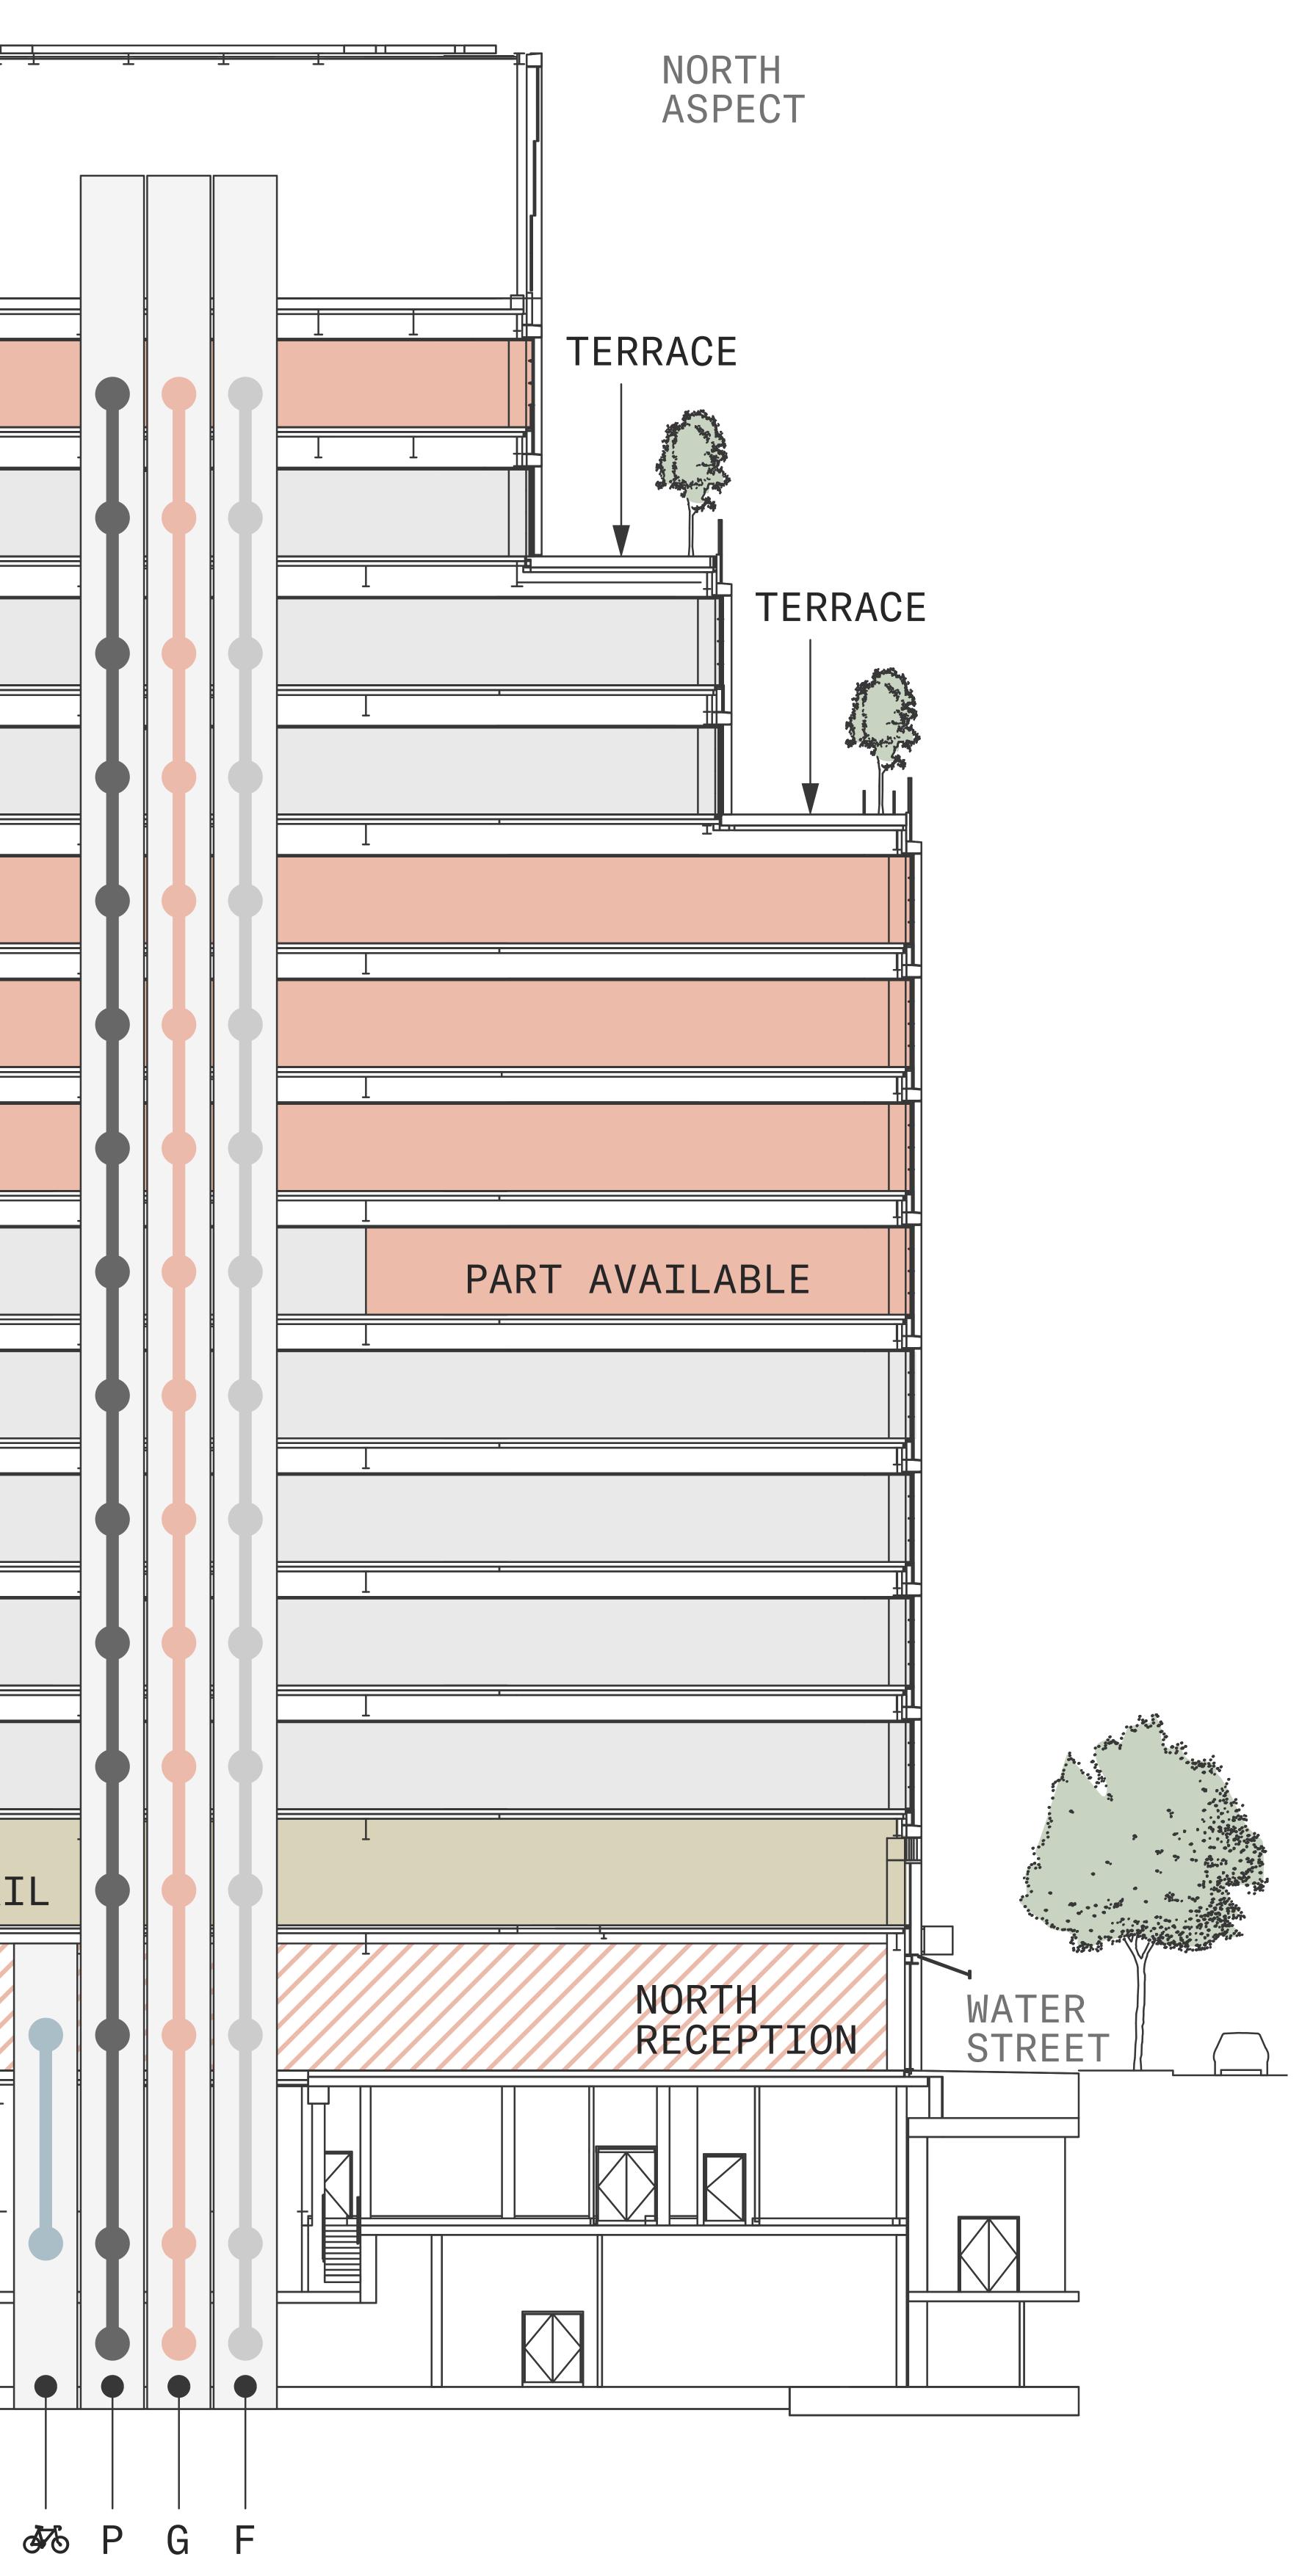

## 75,938 SQ FT OF EXTRAORDINARY **OFFICE SPACE** AVAILABLE

Work flexibly Open floorplates, balconies and terraces to every level this is a workspace that you can be proud of.

|                                  |                    |                                            |                 |               | SOUTH<br>ASPECT  |           |                    |
|----------------------------------|--------------------|--------------------------------------------|-----------------|---------------|------------------|-----------|--------------------|
|                                  |                    | ΝΙΑ                                        | Floor Condition | Outdoor Space |                  |           | PLANT              |
| Level 13                         | Available          | <b>12,476 sq ft</b>                        | Shell & Core    | Balconies     |                  | 13        | OFFICE             |
| Level 12                         |                    | 12,441 sq ft                               |                 | Terrace       |                  | 12        | ZOPA               |
| Level 11                         |                    | 15,886 sq ft                               |                 | Balconies     |                  | 11        | ZOPA               |
| Level 10                         |                    | 15,841 sq ft                               |                 | Terrace       |                  | 10        | ZOPA               |
| Level 9                          | Available          | 19,138 sq ft                               | Shell & Core    | Balconies     |                  | 9         | OFFICE             |
| Level 8                          | Available          | 19,143 sq ft                               | Shell & Core    | Balconies     |                  | 8         | OFFICE             |
| Level 7                          | Available          | 19,173 sq ft                               | Shell & Core    | Balconies     |                  | 7         | OFFICE             |
| Level 6                          | Part Available     | 6,008 sq ft                                | Shell & Core    | Balconies     |                  | 6         | AVIADOBIO          |
| Level 5                          |                    | 19,145 sq ft                               |                 | Balconies     |                  | 5         | KADANS             |
| Level 4                          |                    | 19,165 sq ft                               |                 | Balconies     |                  | 4         | KADANS             |
| Level 3                          |                    | 19,145 sq ft                               |                 | Balconies     |                  | 3         | JLL                |
| Level 2                          |                    | 19,414 sq ft                               |                 | Balconies     |                  | 2         | JLL                |
|                                  |                    |                                            |                 |               |                  |           | AMENITY/RETAIL     |
| North Red<br>South Red<br>Retail | ception<br>ception | 1,432 sq ft<br>1,544 sq ft<br>11,475 sq ft |                 |               | GEORGE<br>STREET | G         | SOUTH<br>RECEPTION |
|                                  |                    |                                            |                 |               |                  | <b>B1</b> |                    |
|                                  |                    |                                            |                 |               |                  | <b>B2</b> | CYCLE   STORAGE    |
| KEY                              |                    |                                            |                 |               |                  | <b>B3</b> |                    |

## NORTH AND SOUTH ENTRANCES WITH WELCOMING RECEPTIONS.

A perfect space Thoughtfully designed, double-height receptions, perfect space to meet and greet or just take a break.