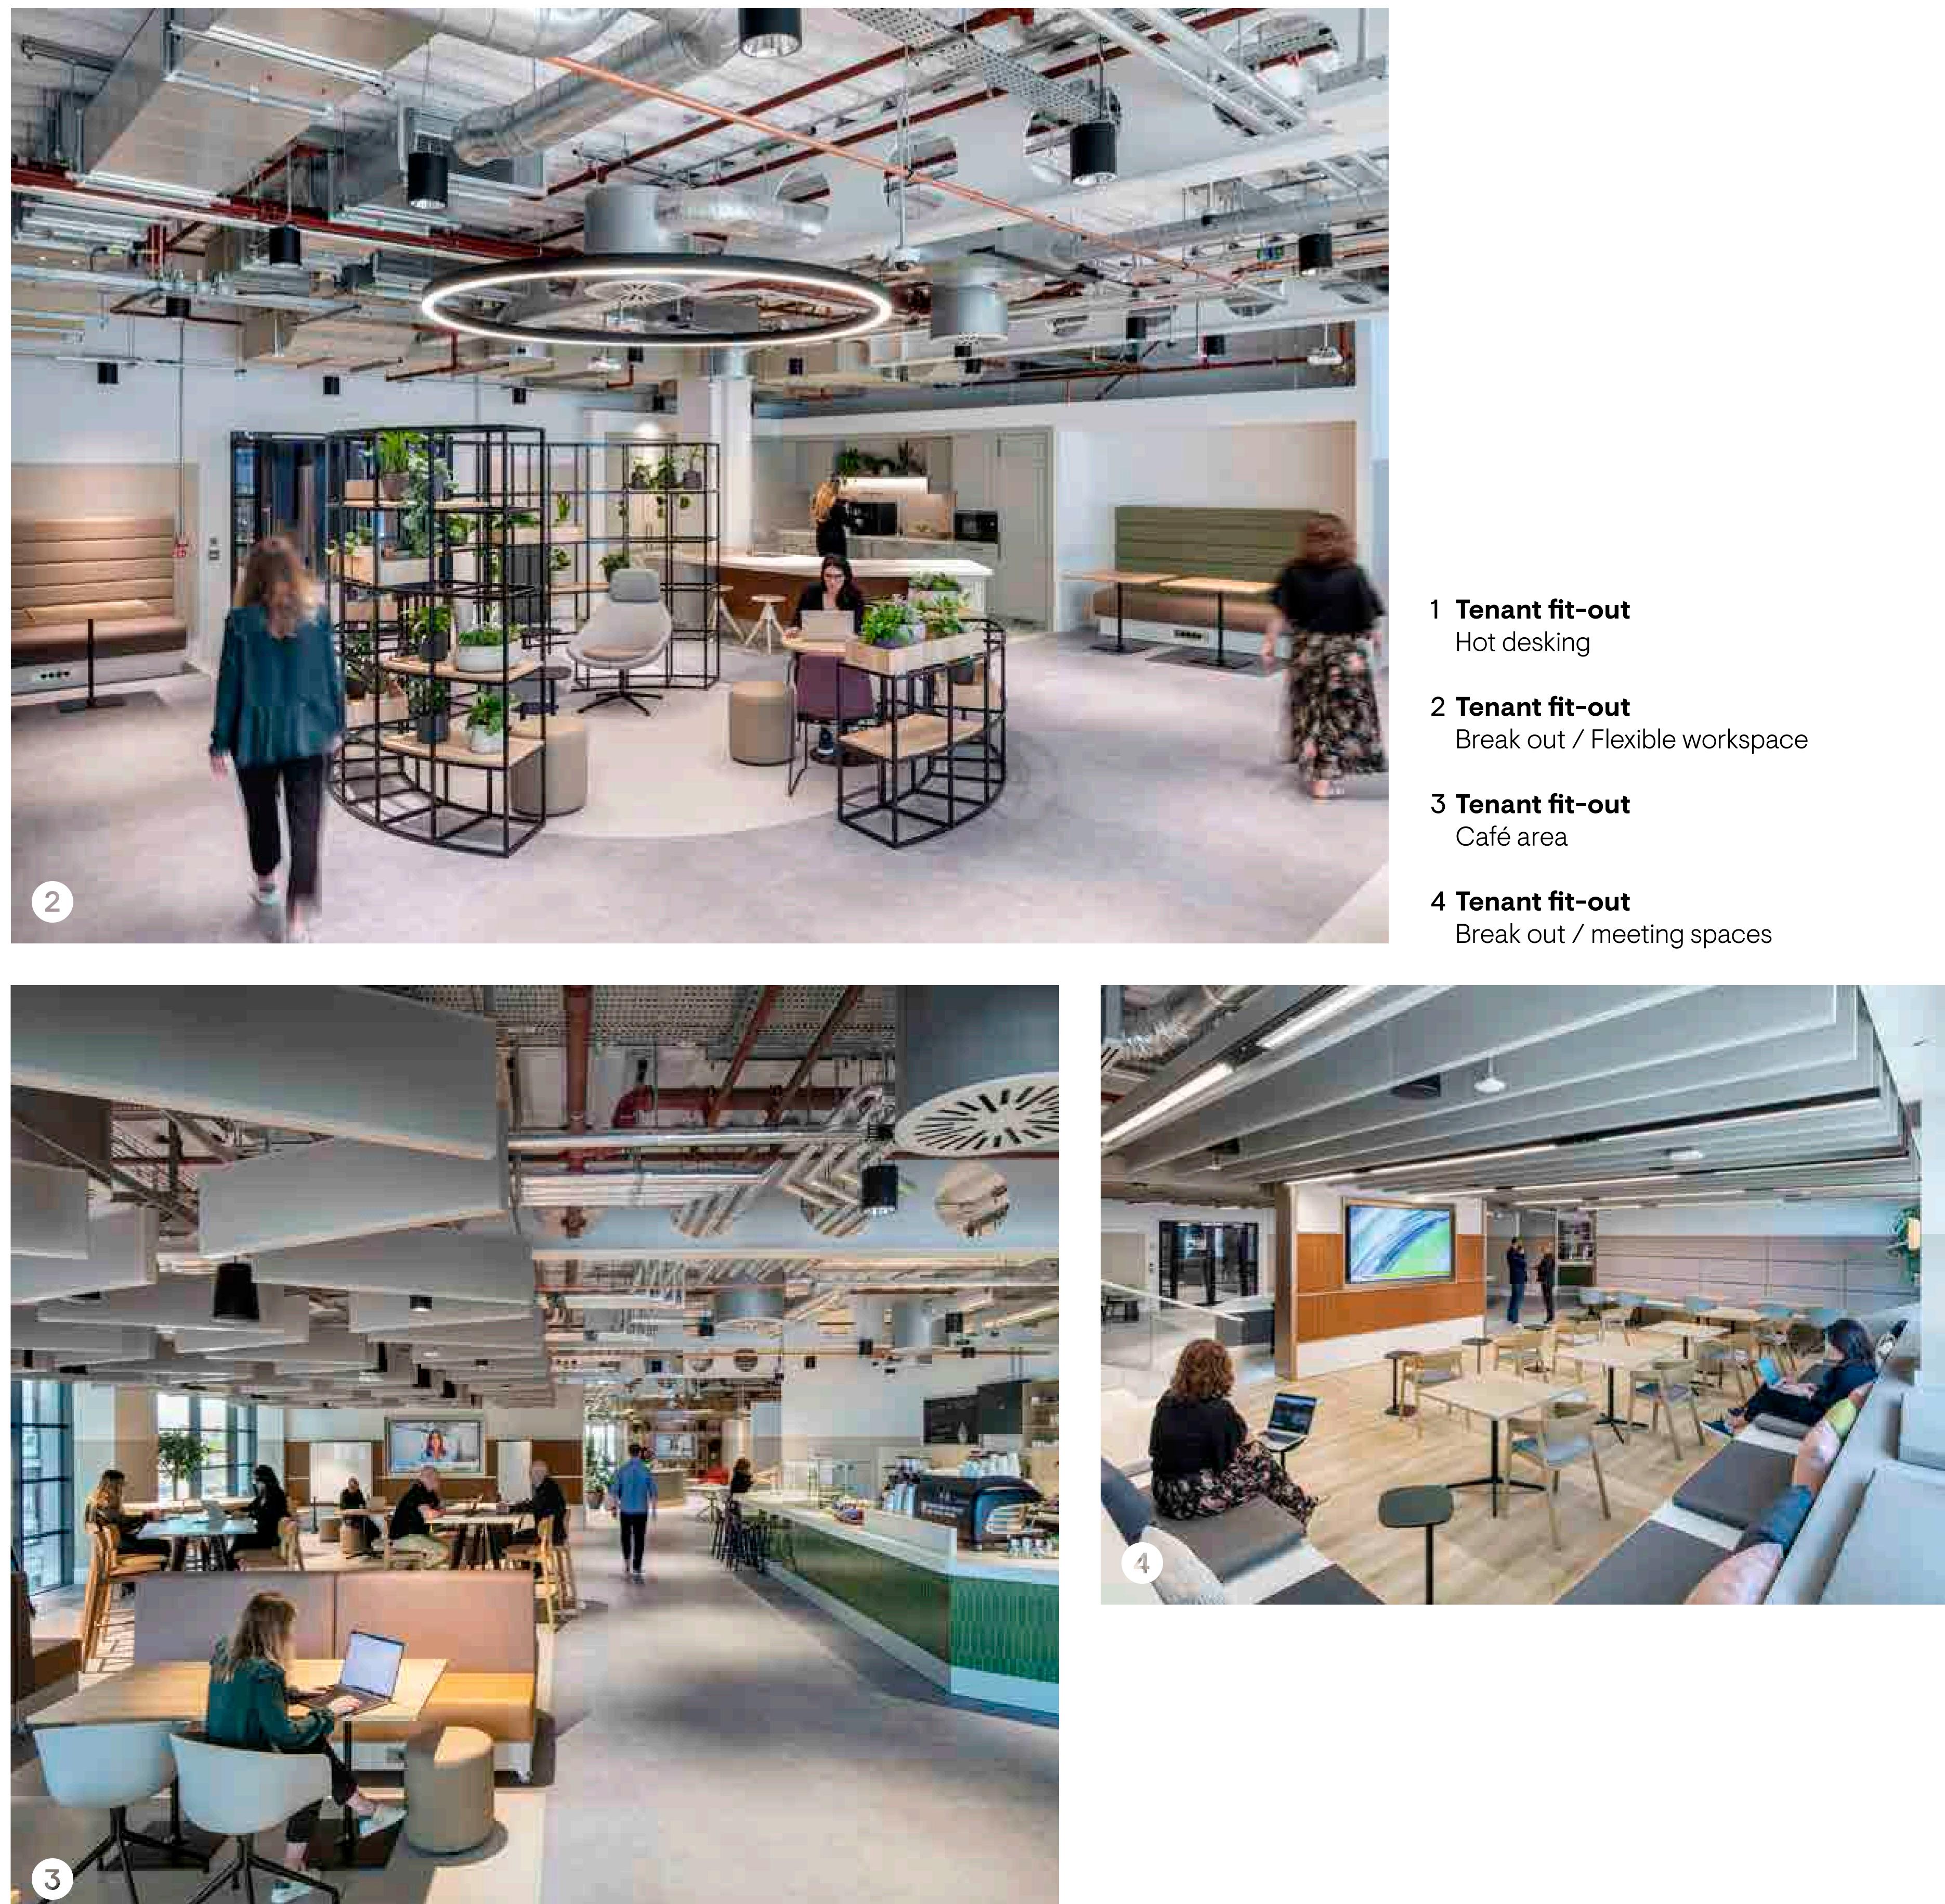

#### **INDICATIVE WORKSPACE ALLOCATION**

62

62

Open Plan Workstations

Total Population

#### **ANCILLARY SPACES**

- Meeting Rooms 3
- **Collaboration Area**
- 2 Quiet Rooms
- **Communications Room**
- Teapoint & Breakout Area

KEY

Workplace Available

Occupied

Core

Lift

Goods / Firemens' Lift

#### **ANCILLARY SPACES**

- 20 Meeting Rooms
- Reception & Waiting Area
- 2 Teapoints & Breakout
- Coats Cupboards 8
- 220 Lockers
- Quiet Rooms 5
- Focus Rooms
- IT/Store Room
- Storage Units
- Indoor Gardens
- Copy/Print areas 2

#### KEY

Workplace Available

Core

Lift

Goods / Firemens' Lift

Touchdown Receptionist Total