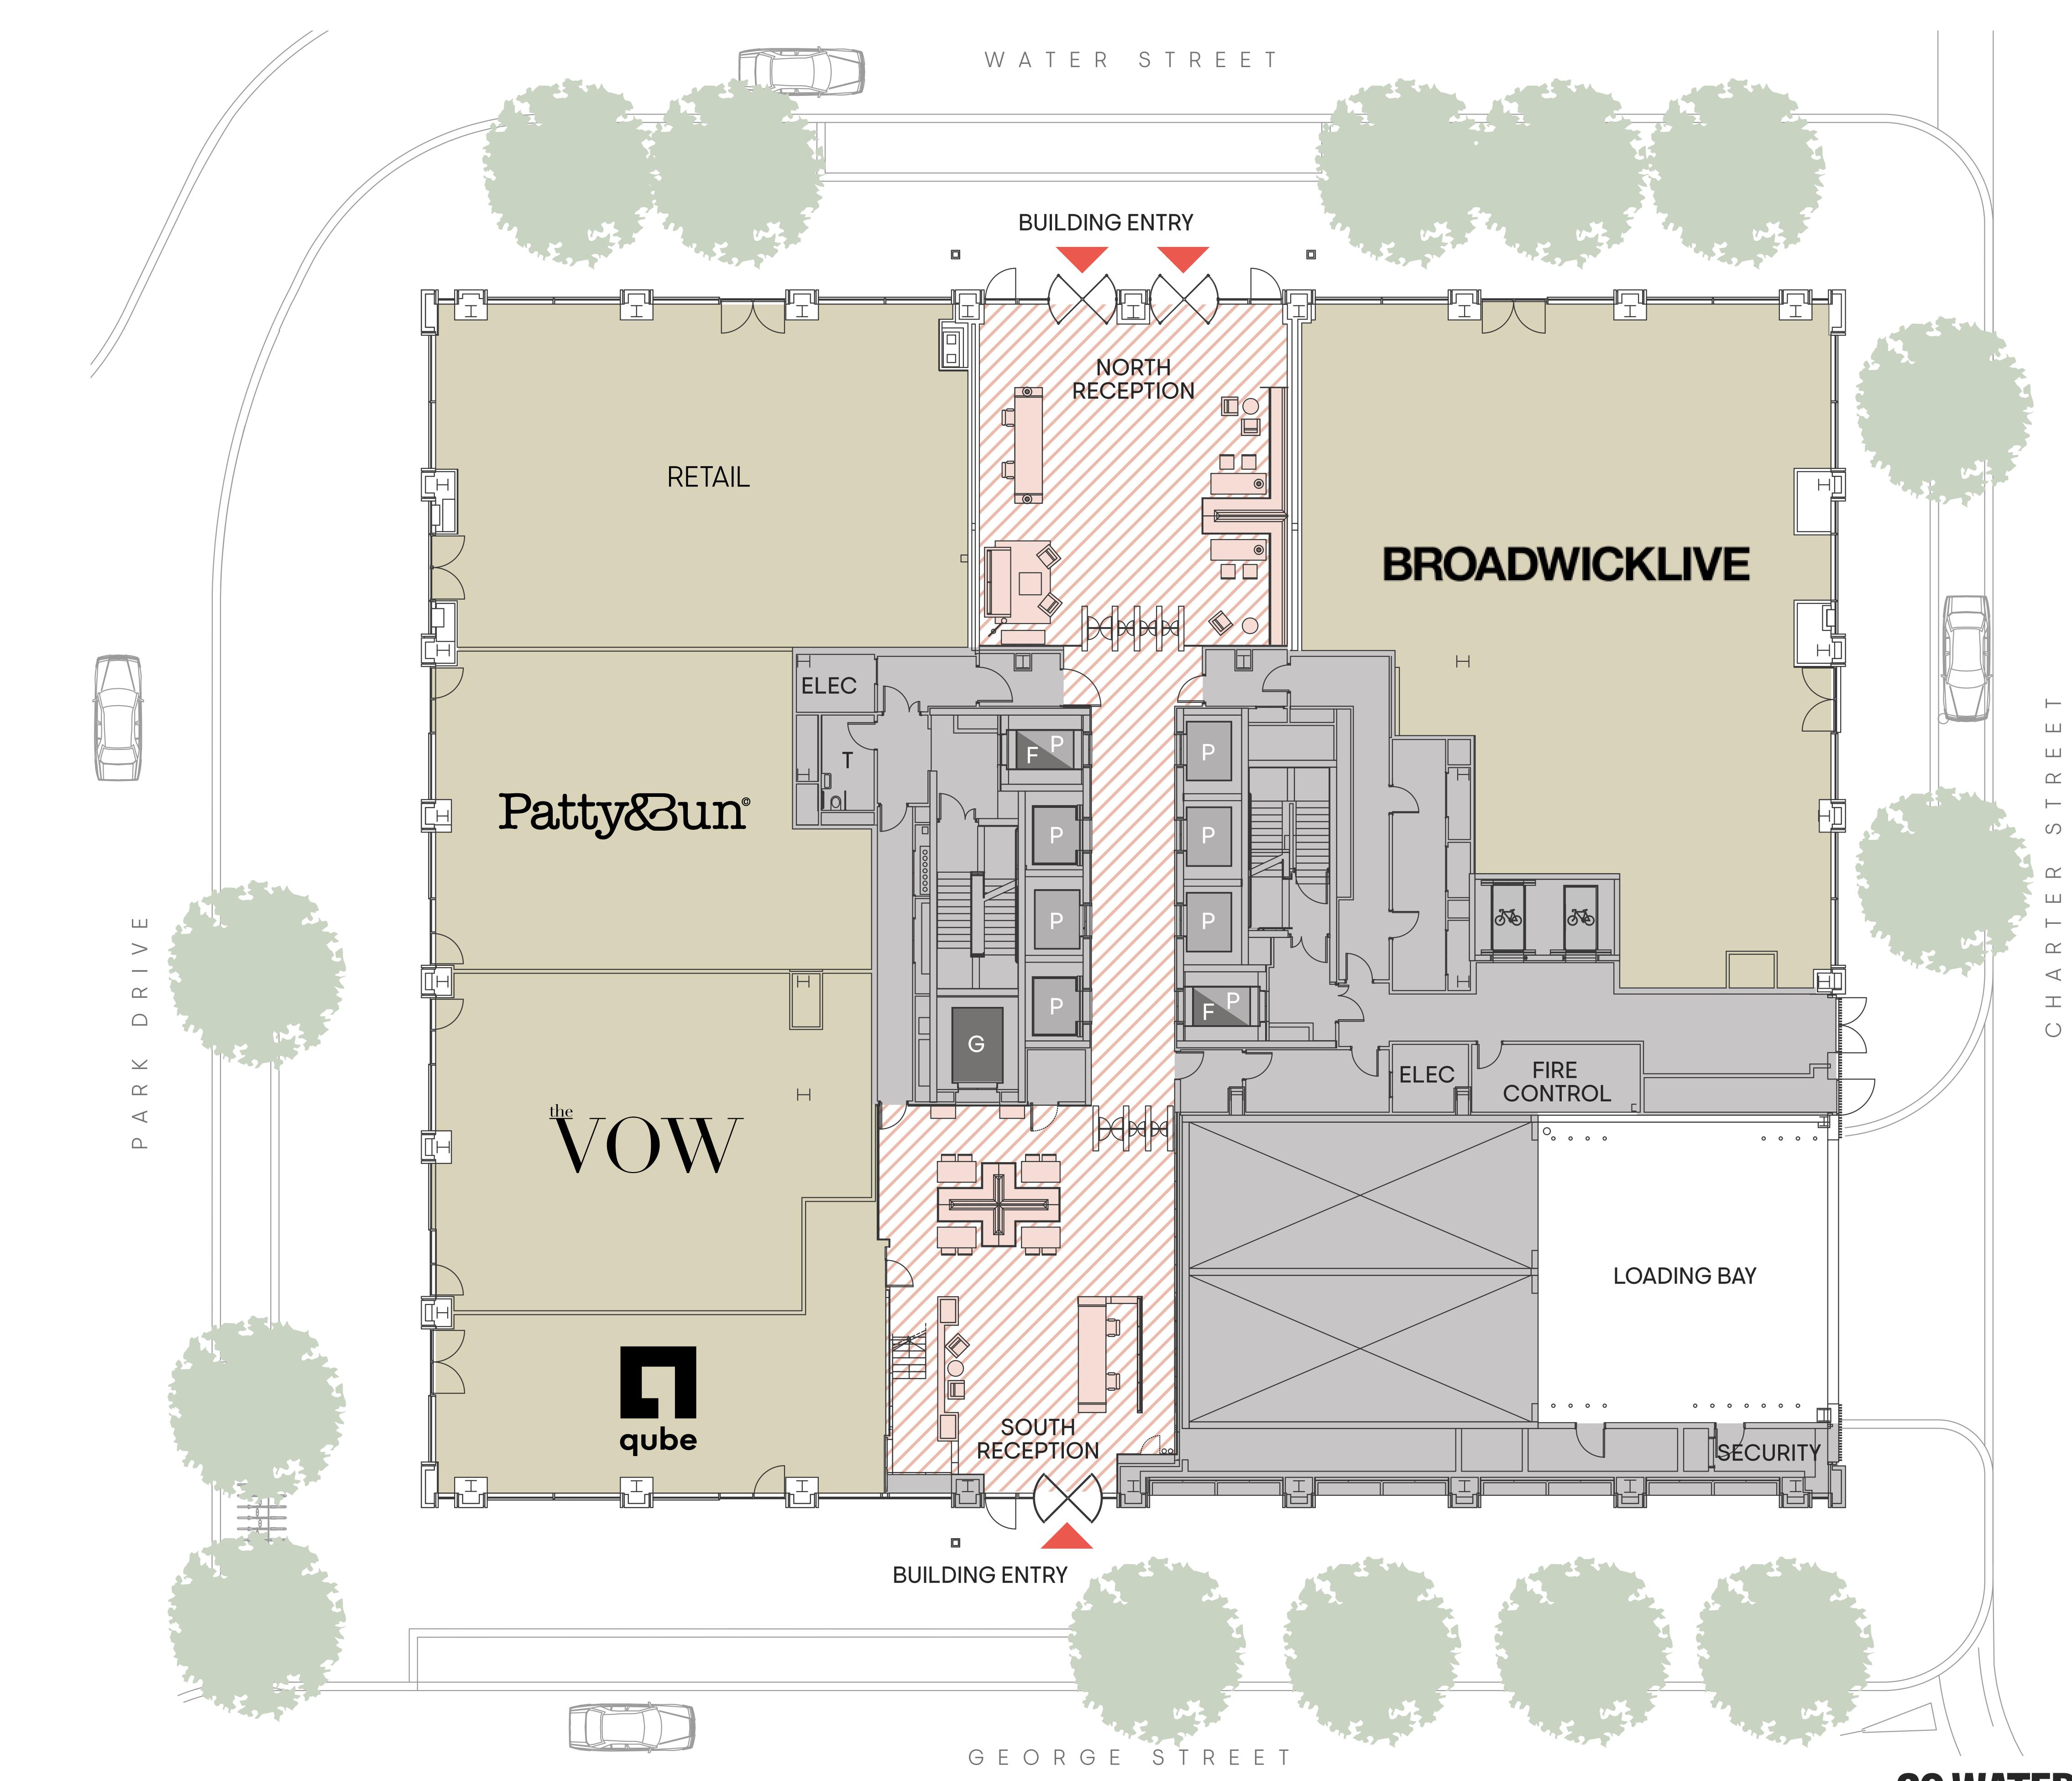

## NORTH AND SOUTH ENTRANCES WITH WELCOMING RECEPTIONS.

A perfect space Thoughtfully designed, double-height receptions, perfect space to meet and greet or just take a break.

### NORTH REGEPTION 1,432 SQ FT 133 SQ M

### SOUTH RECEPTION 1,544 SQ FT 143 SQ N

KEY

Retail

Reception / Lift Lobby

Core

Lift

Goods / Firemens' Lift