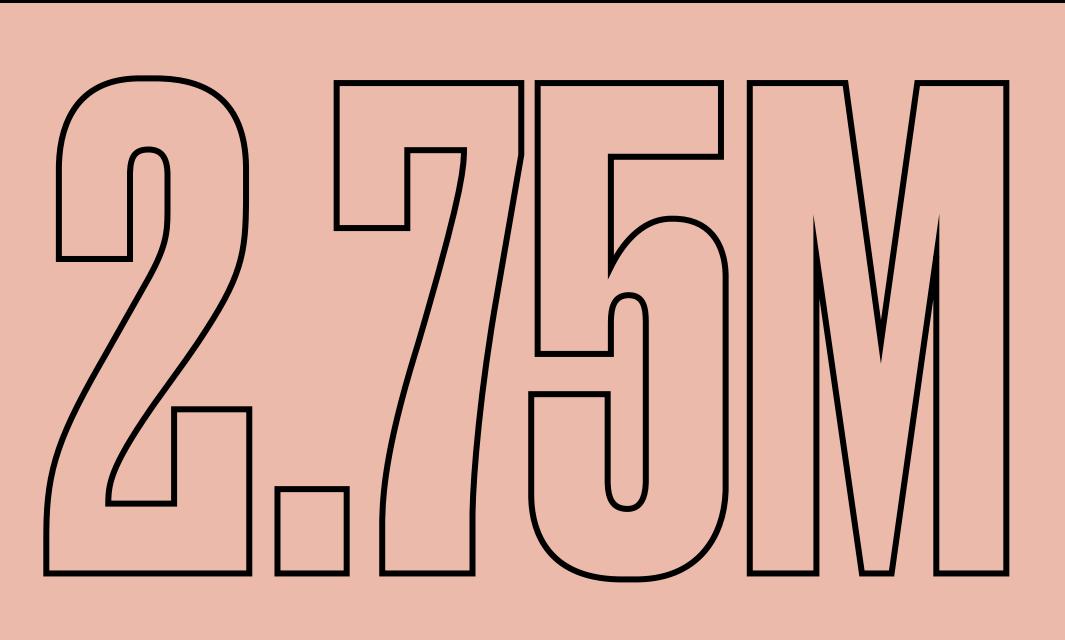

# TV MET BE

 $\frown$ 

on Levels 10 and 12. Balconies on Levels 3-9

fibre communications with Wi-Fi 6 and 5G provision

**BES** 

150mm raised floor depth

Typical floor to ceiling height of 2.75 m (9 ft)

supply from 2 independent substations. a second duplicate primary electrical supply from a different EDF primary 132 kv substation