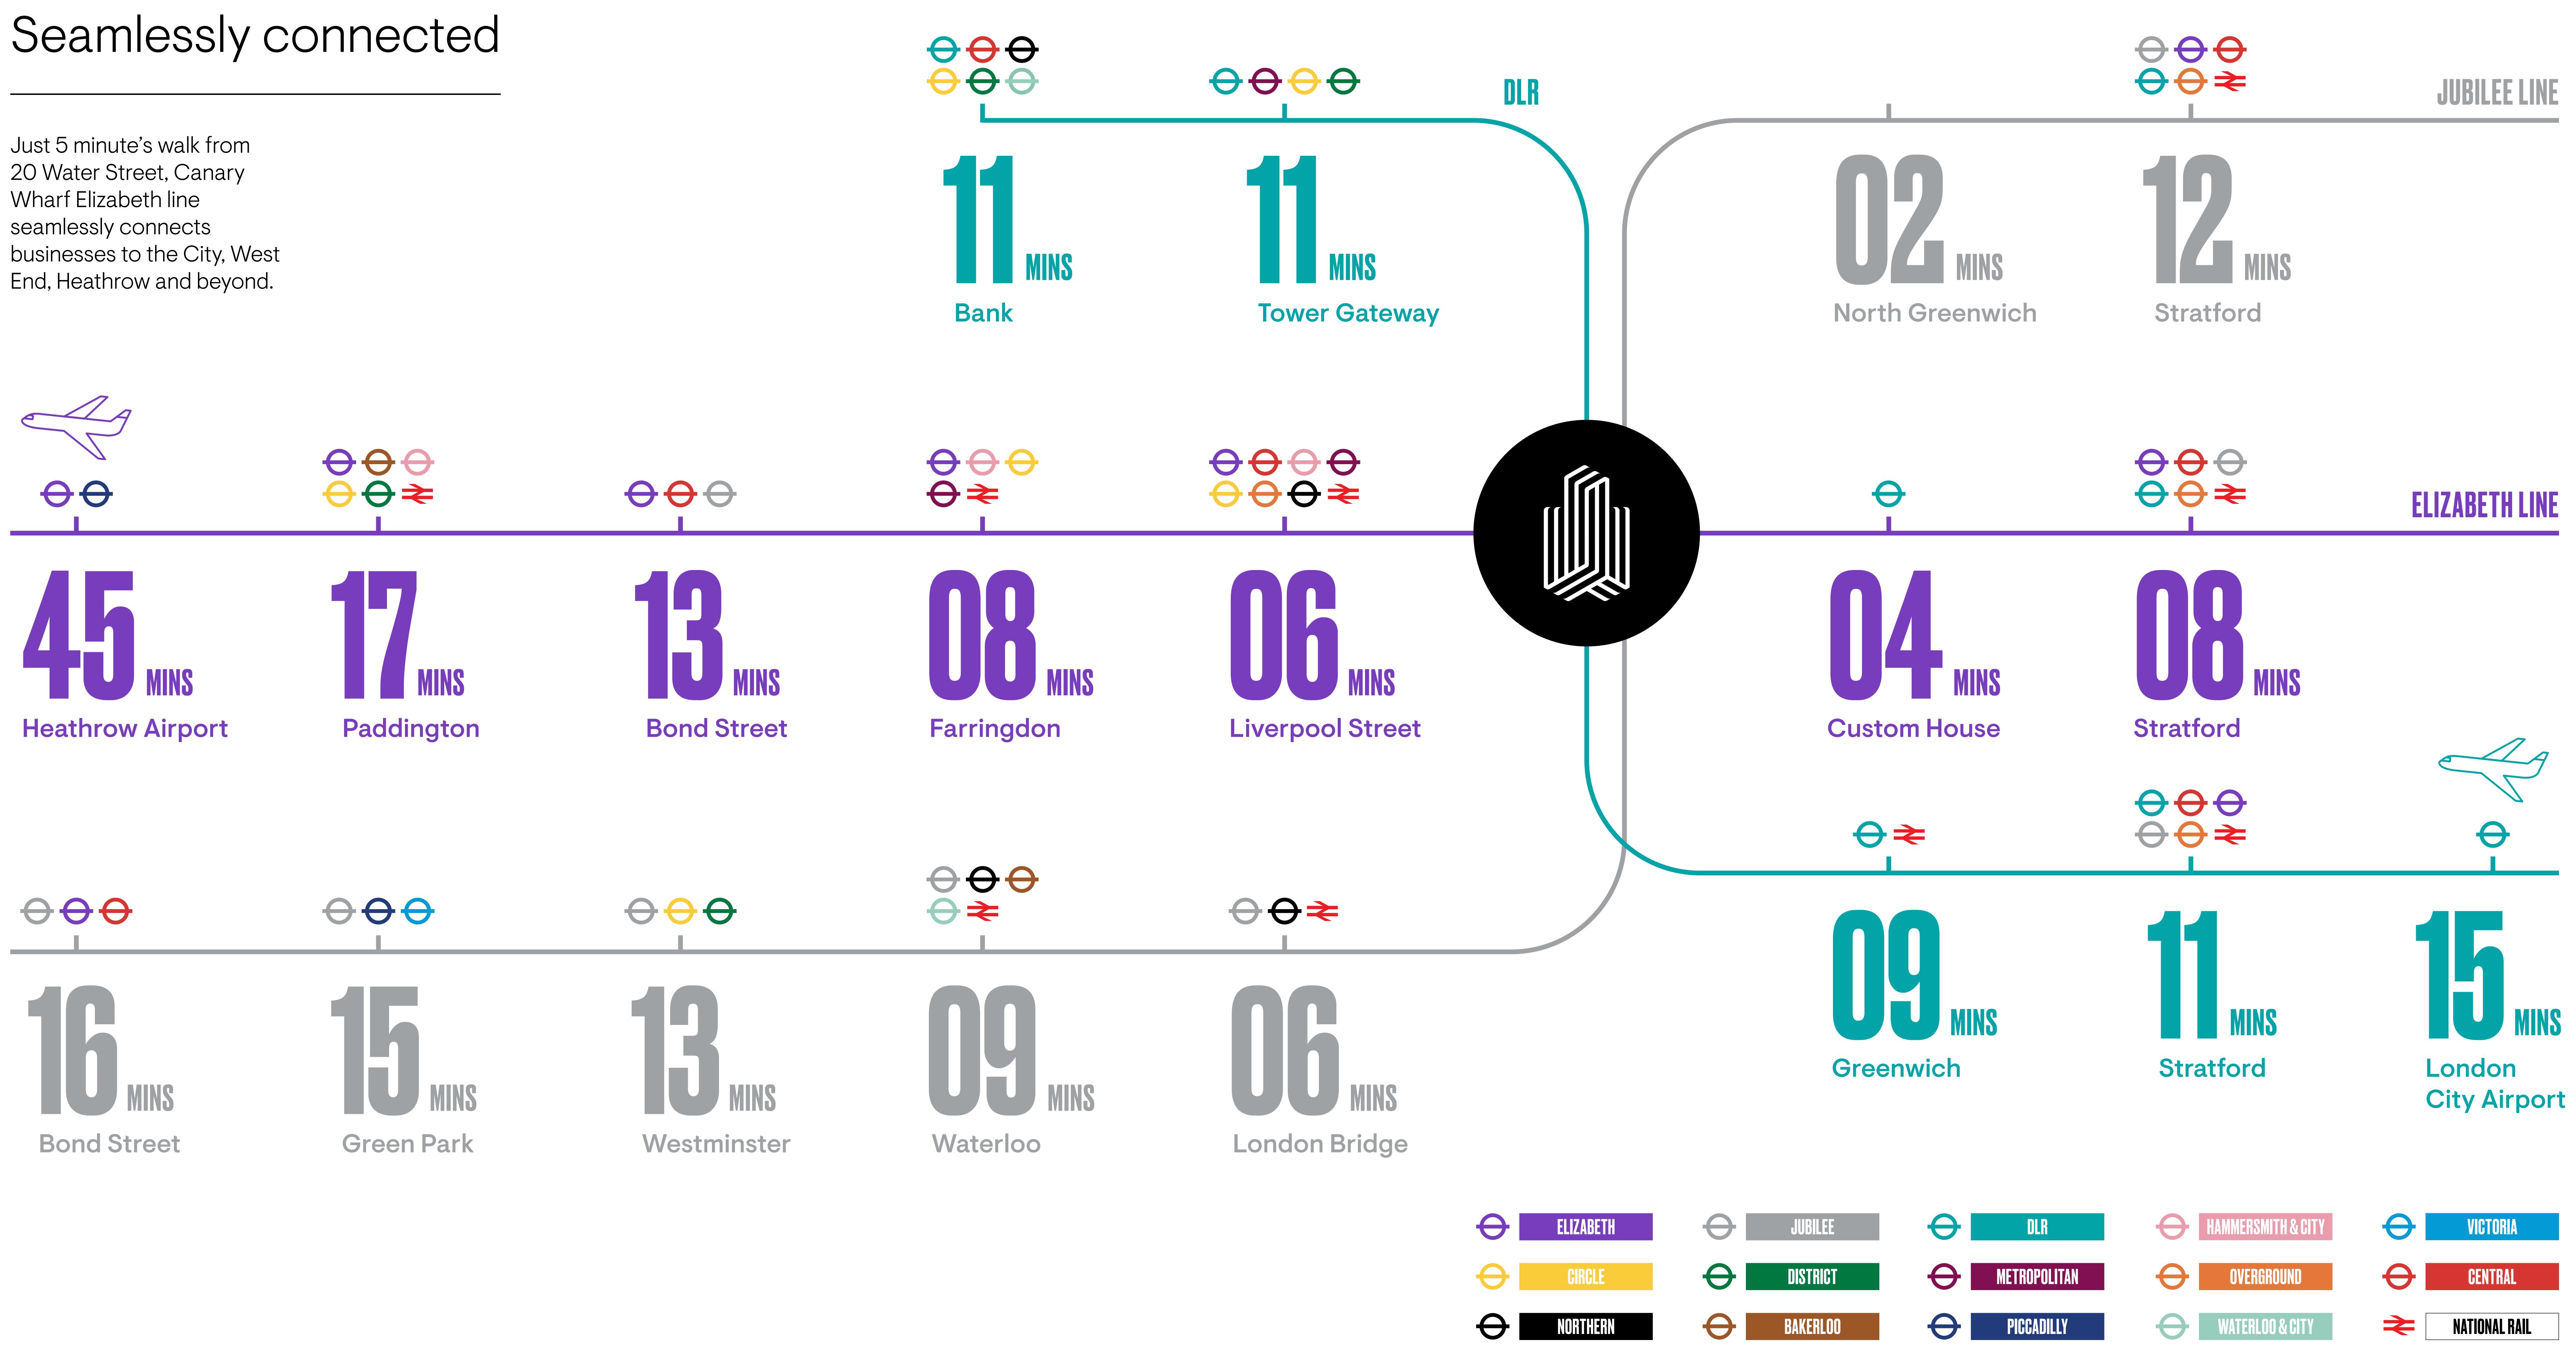

### Your local environment

Discover Canary Wharf, a thriving hub of sustainability and community. Evolving daily, our environment is thoughtfully designed to encourage creativity and enrich daily life. With an abundance of lifestyle amenities including shops, restaurants, parks, waterside gardens, and boardwalks, everything you need is conveniently within reach.

SANDRO

Aēsop.

- 4 Mercato Metropolitano Alfresco dining by the waters edge
- 5 640 East Outstanding coffee and cocktails on tap
- 6 Feels Like June A summer feel all year round

TRANSPORT