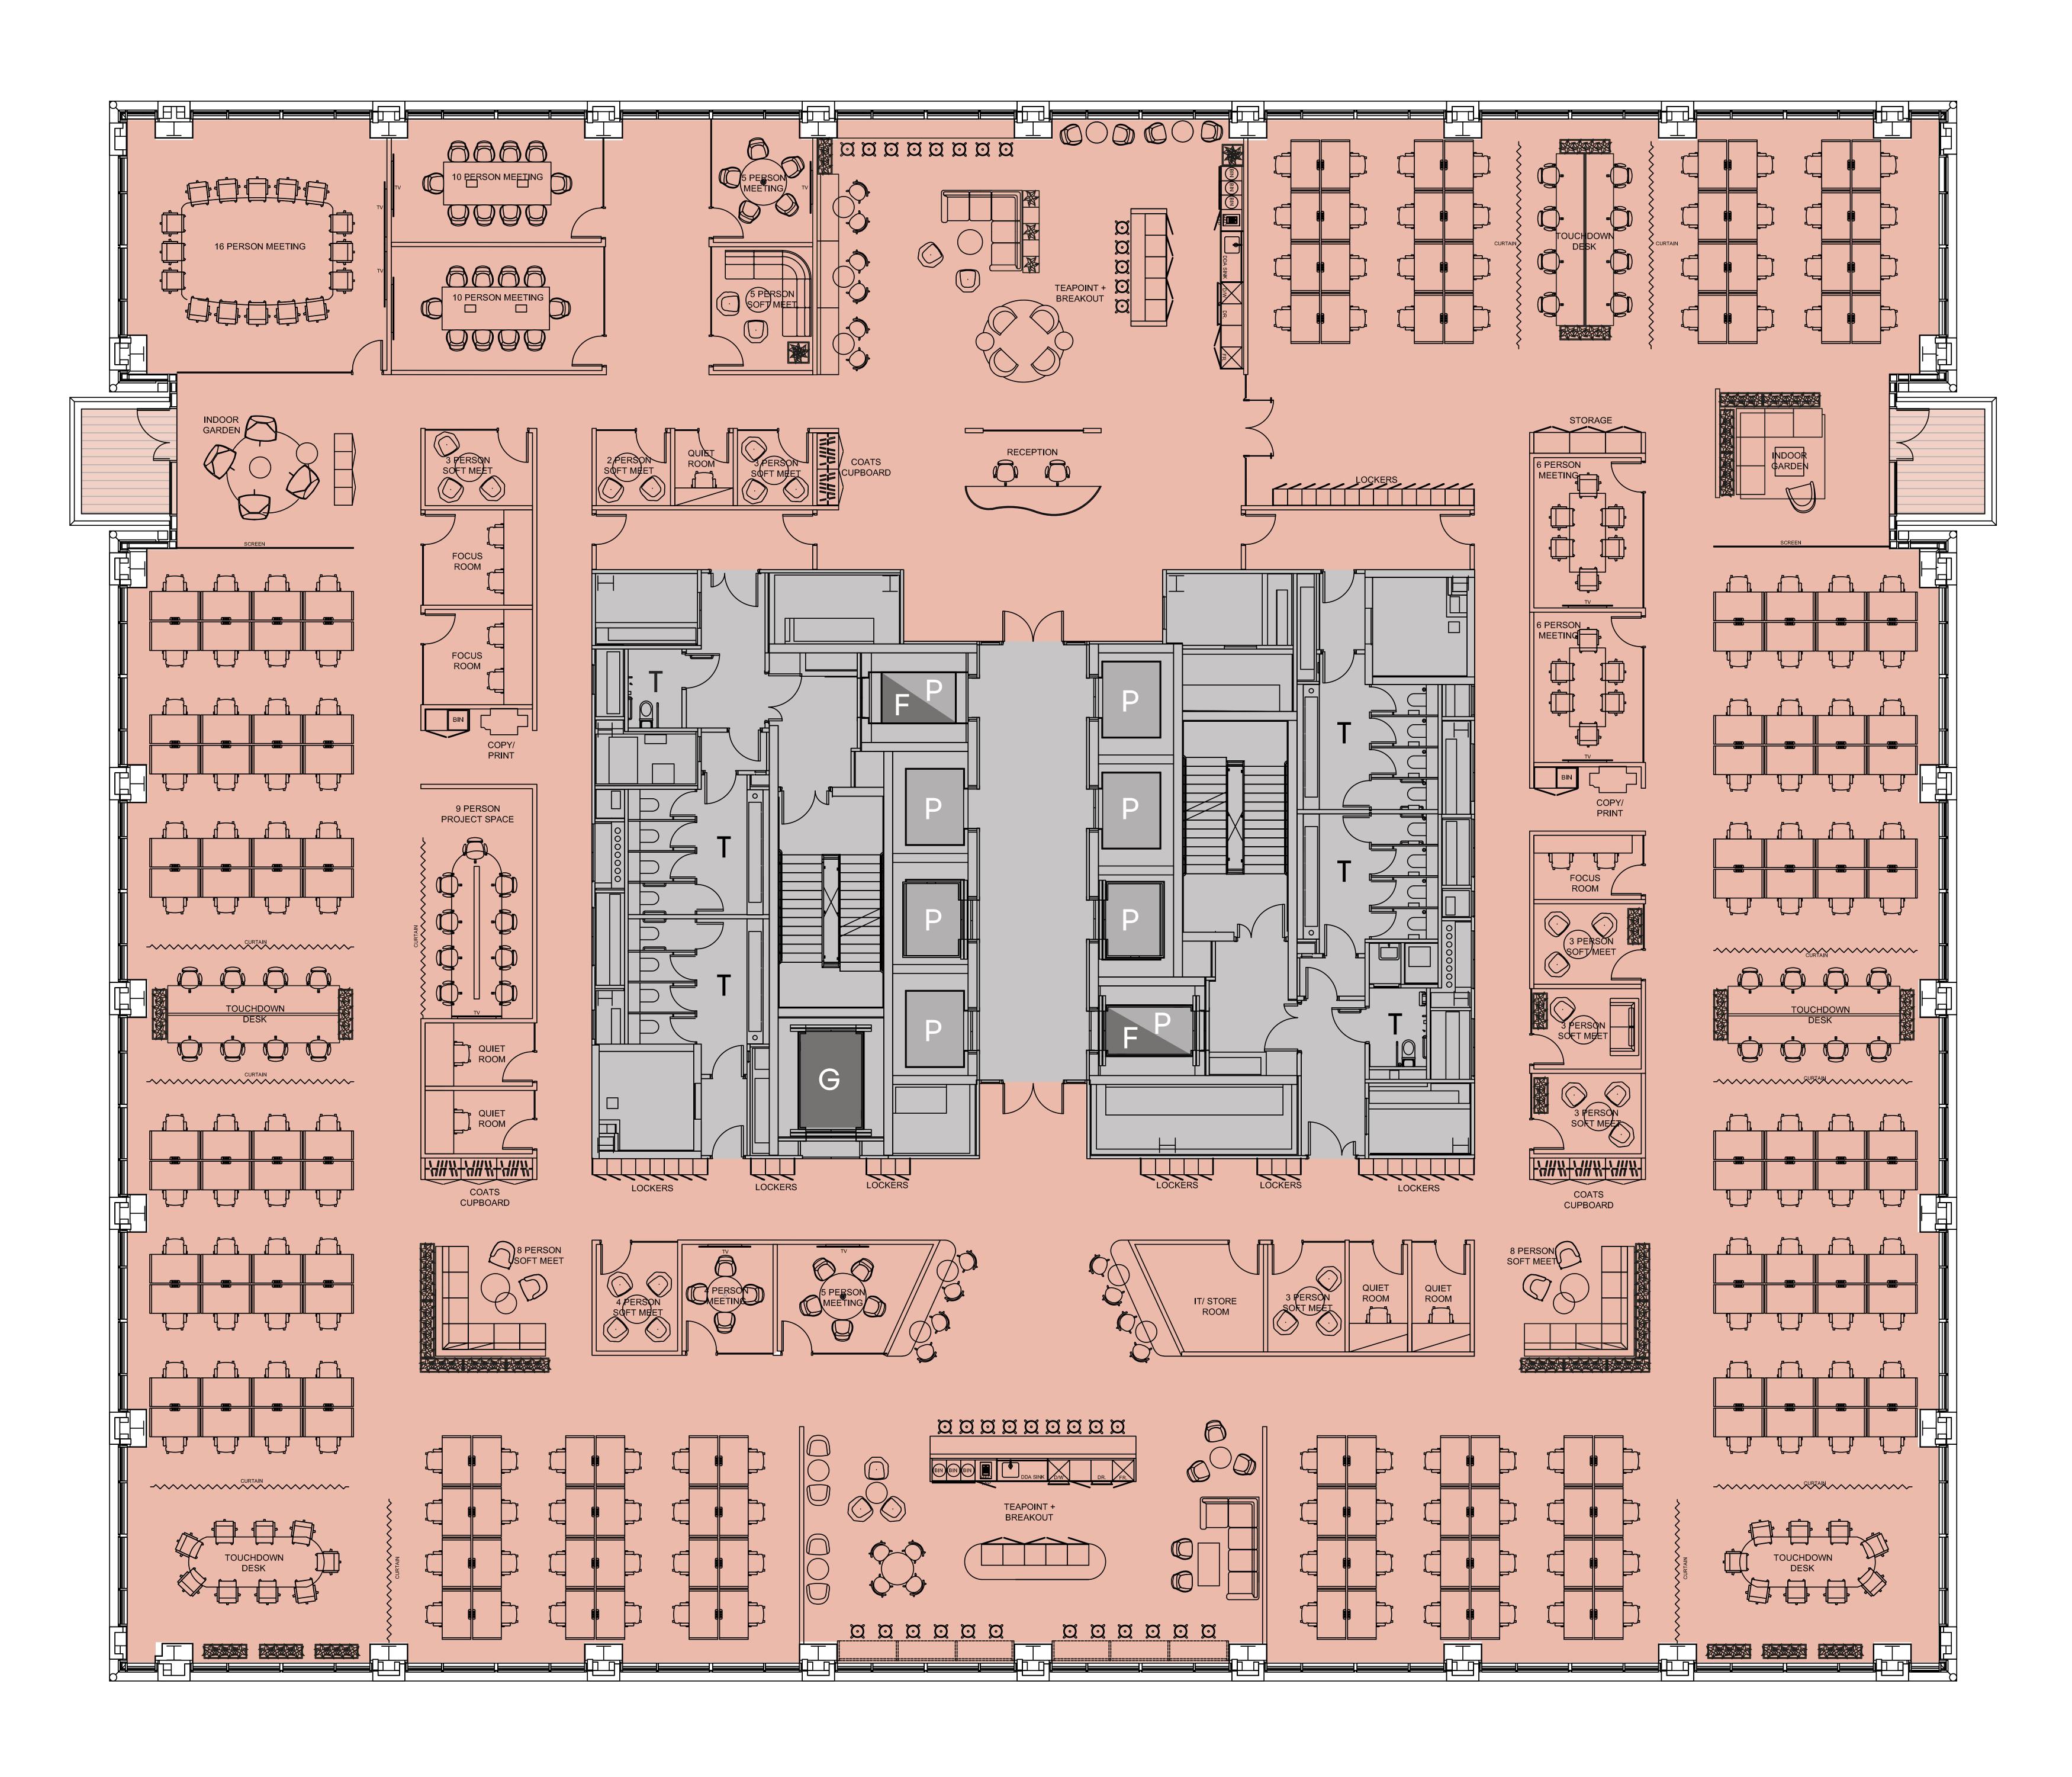

### Level 07-09

### Open Plan Layout

#### **INDICATIVE WORKSPACE ALLOCATION**

176 Open Plan

Workstations

#### **ANCILLARY SPACES**

- 20 Meeting Rooms
- Reception & Waiting Area
- 2 Teapoints & Breakout
- Coats Cupboards 8
- 220 Lockers
- Quiet Rooms 5
- Focus Rooms
- IT/Store Room
- Storage Units
- Indoor Gardens
- Copy/Print areas 2

#### KEY

Workplace Available

Core

Lift

Goods / Firemens' Lift

Touchdown Receptionist Total

#### **87 SQ FT** Indicative Population Planning Ratio

#### **FLOOR PLAN**