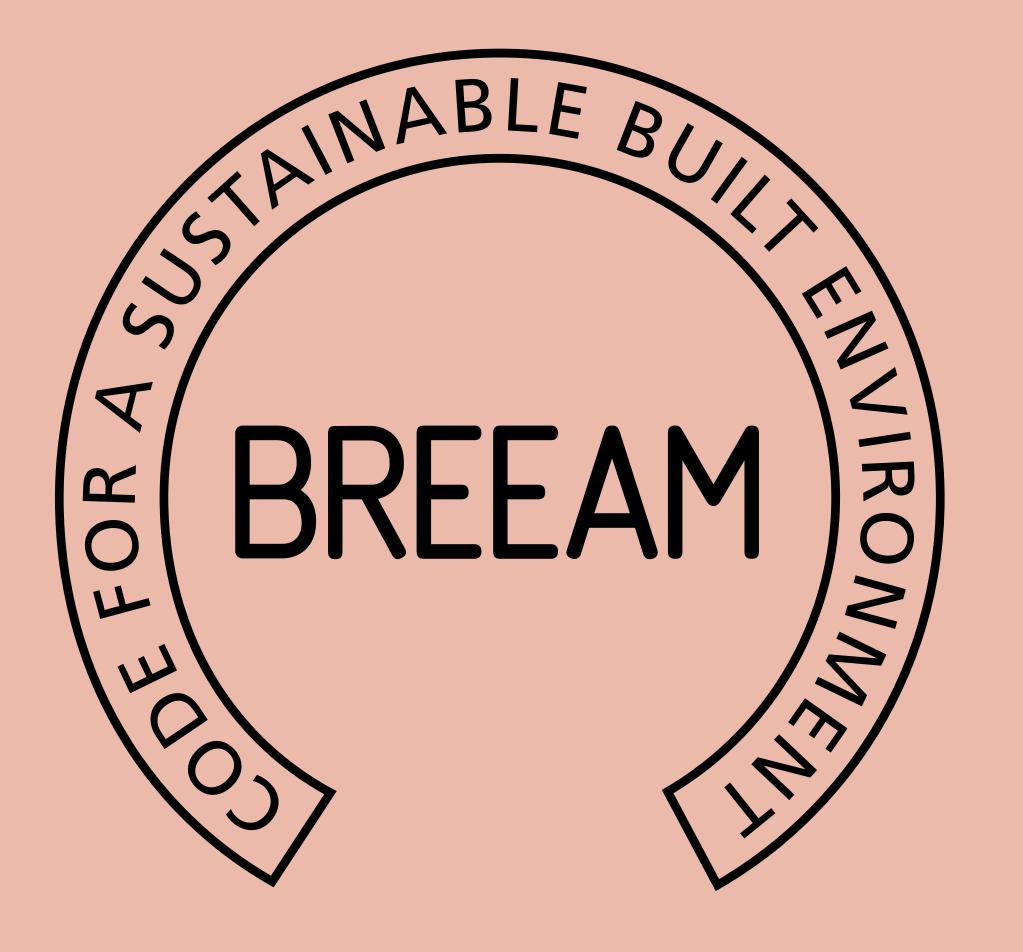

## **AIR QUALITY IN CANARY** WHARF IS 15% BETTER THAN IN THE CITY OF LONDON AND CITY OF WESTMINSTER

| <b>GRAB &amp; GO</b> | RESTAL |  |  |
|----------------------|--------|--|--|
| СОСО                 | FEEL:  |  |  |