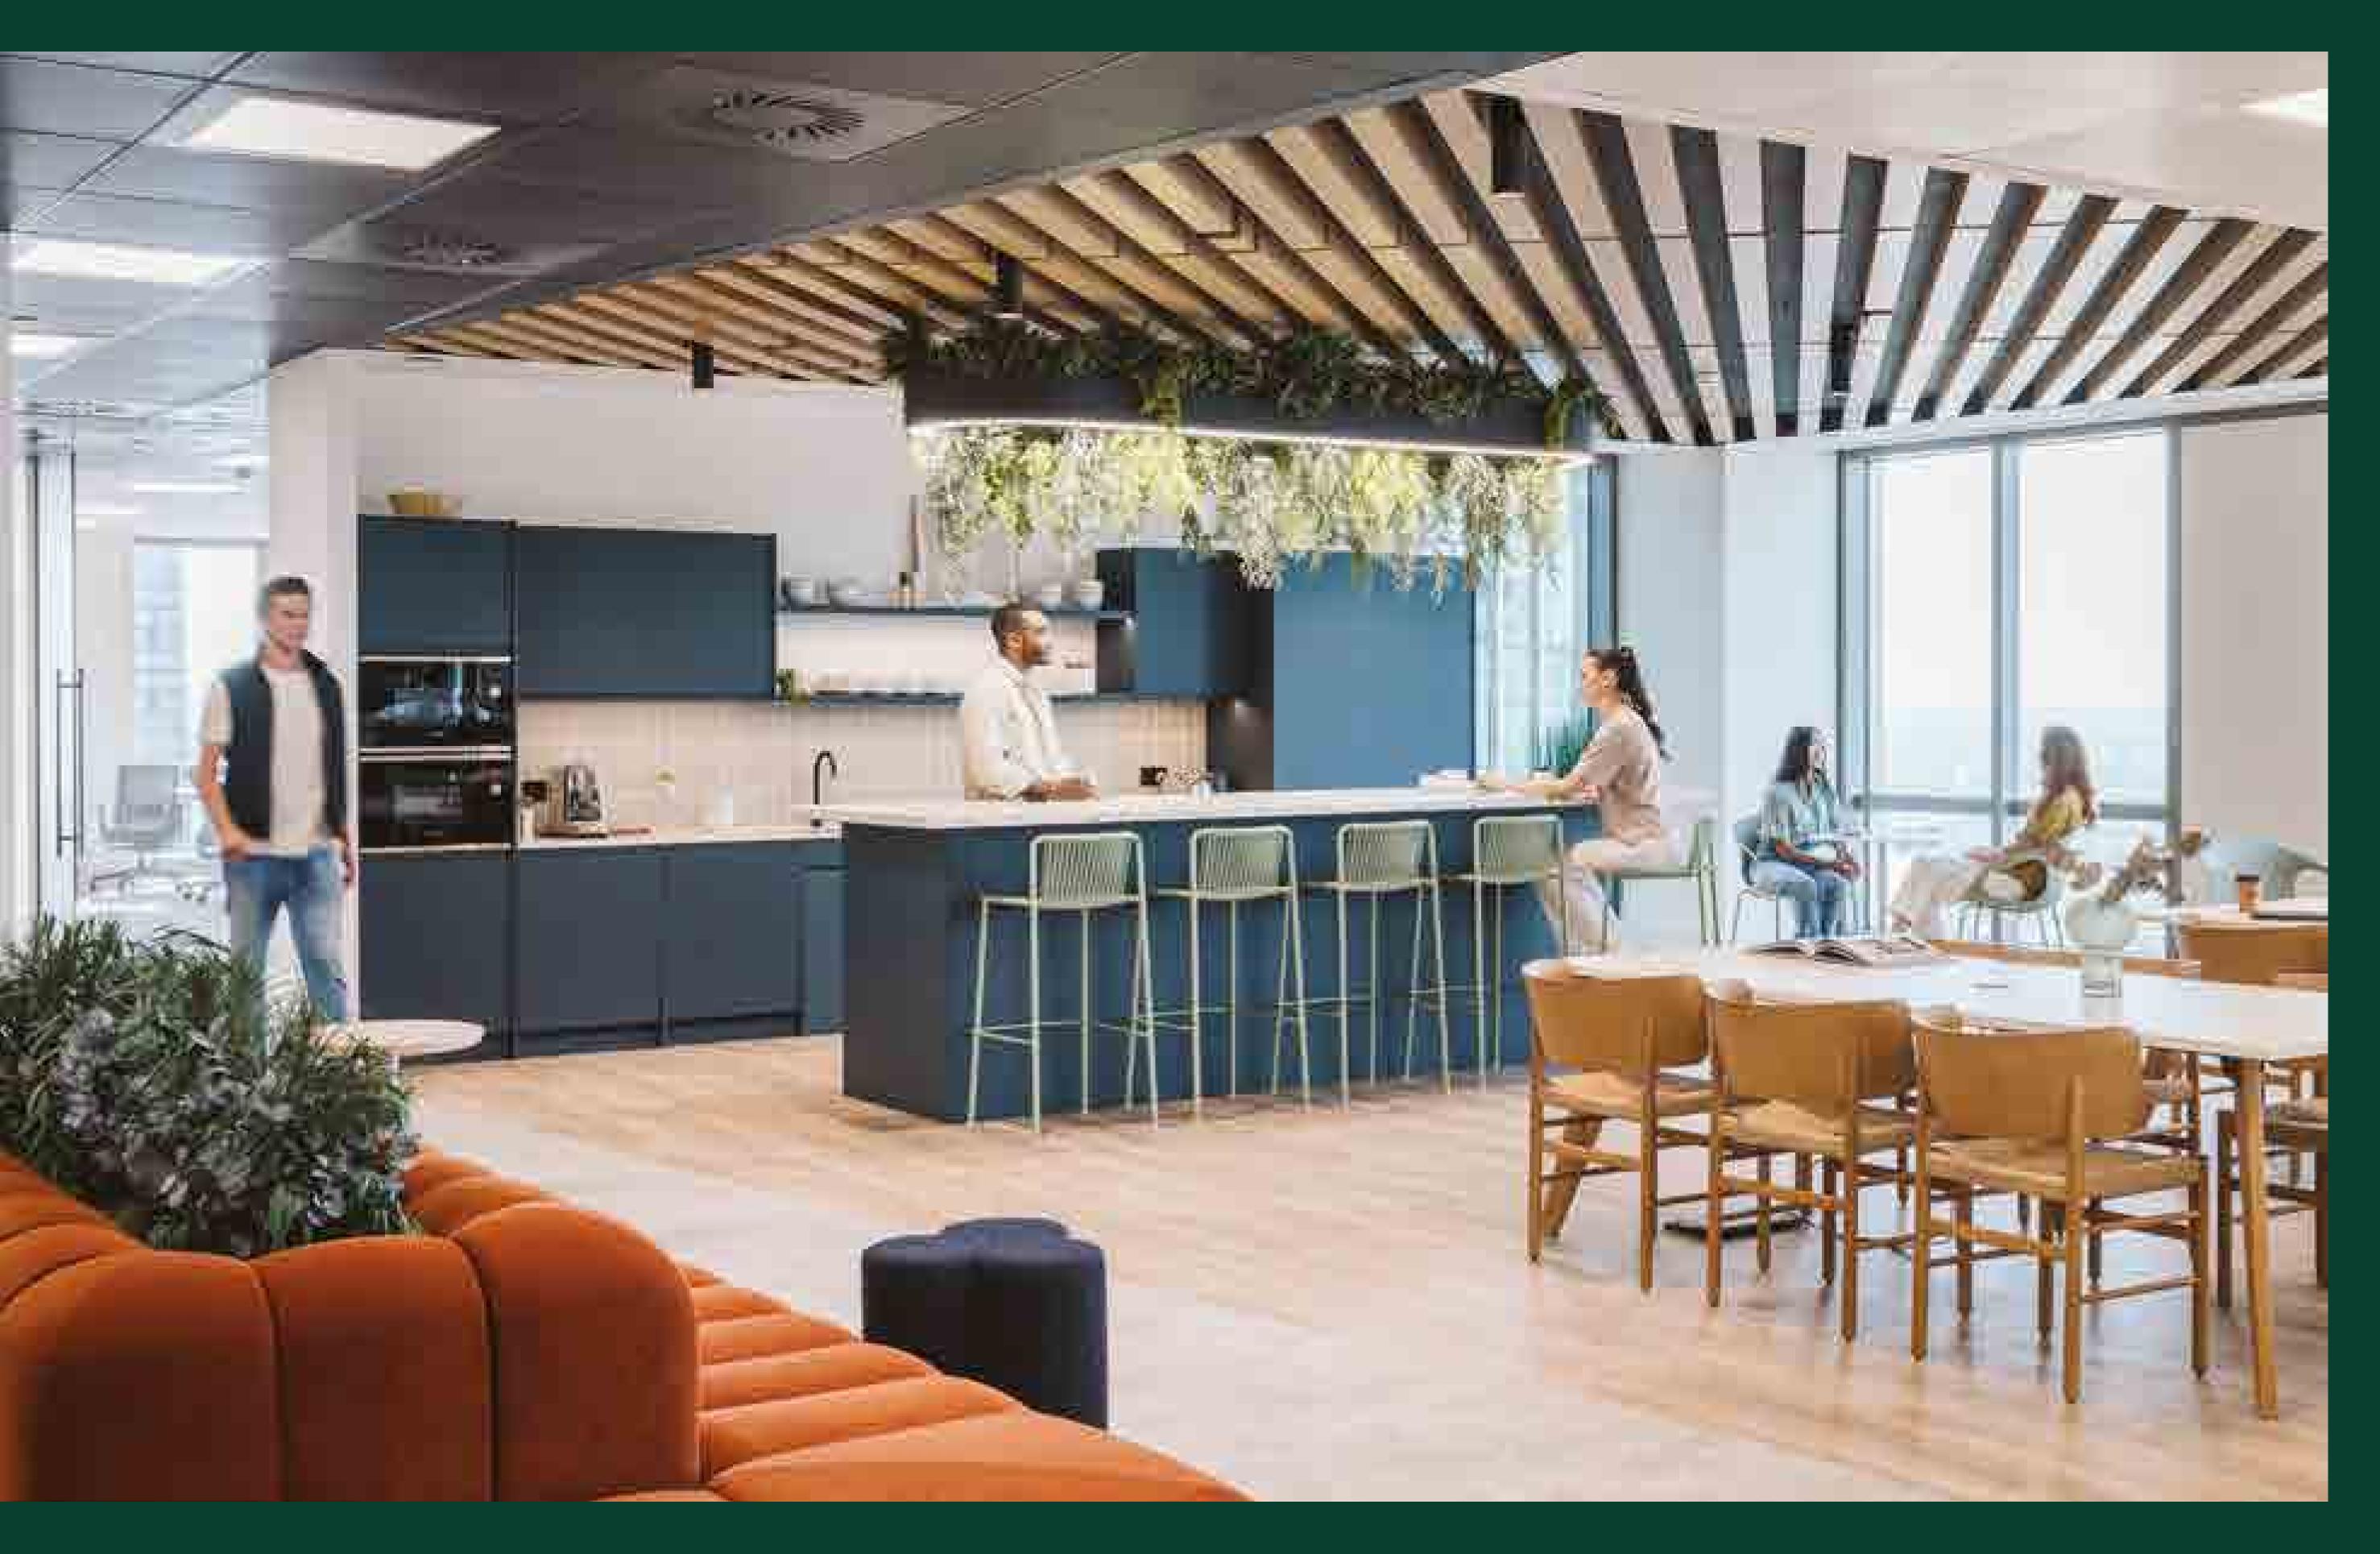

4 20 Water Street lobby Flexible space to meet, greet & relax

5 Waterside

Fantastic water amenity on your doorstep

Available

Occupied / Under Offer

A warm welcome awaits you. Whether you're having a breakfast meeting, greeting a client, or catching up on emails.

## NORTH AND SOUTH ENTRANCES WITH WELCOMING RECEPTIONS.

A perfect space Thoughtfully designed, double-height receptions, perfect space to meet and greet or just take a break.