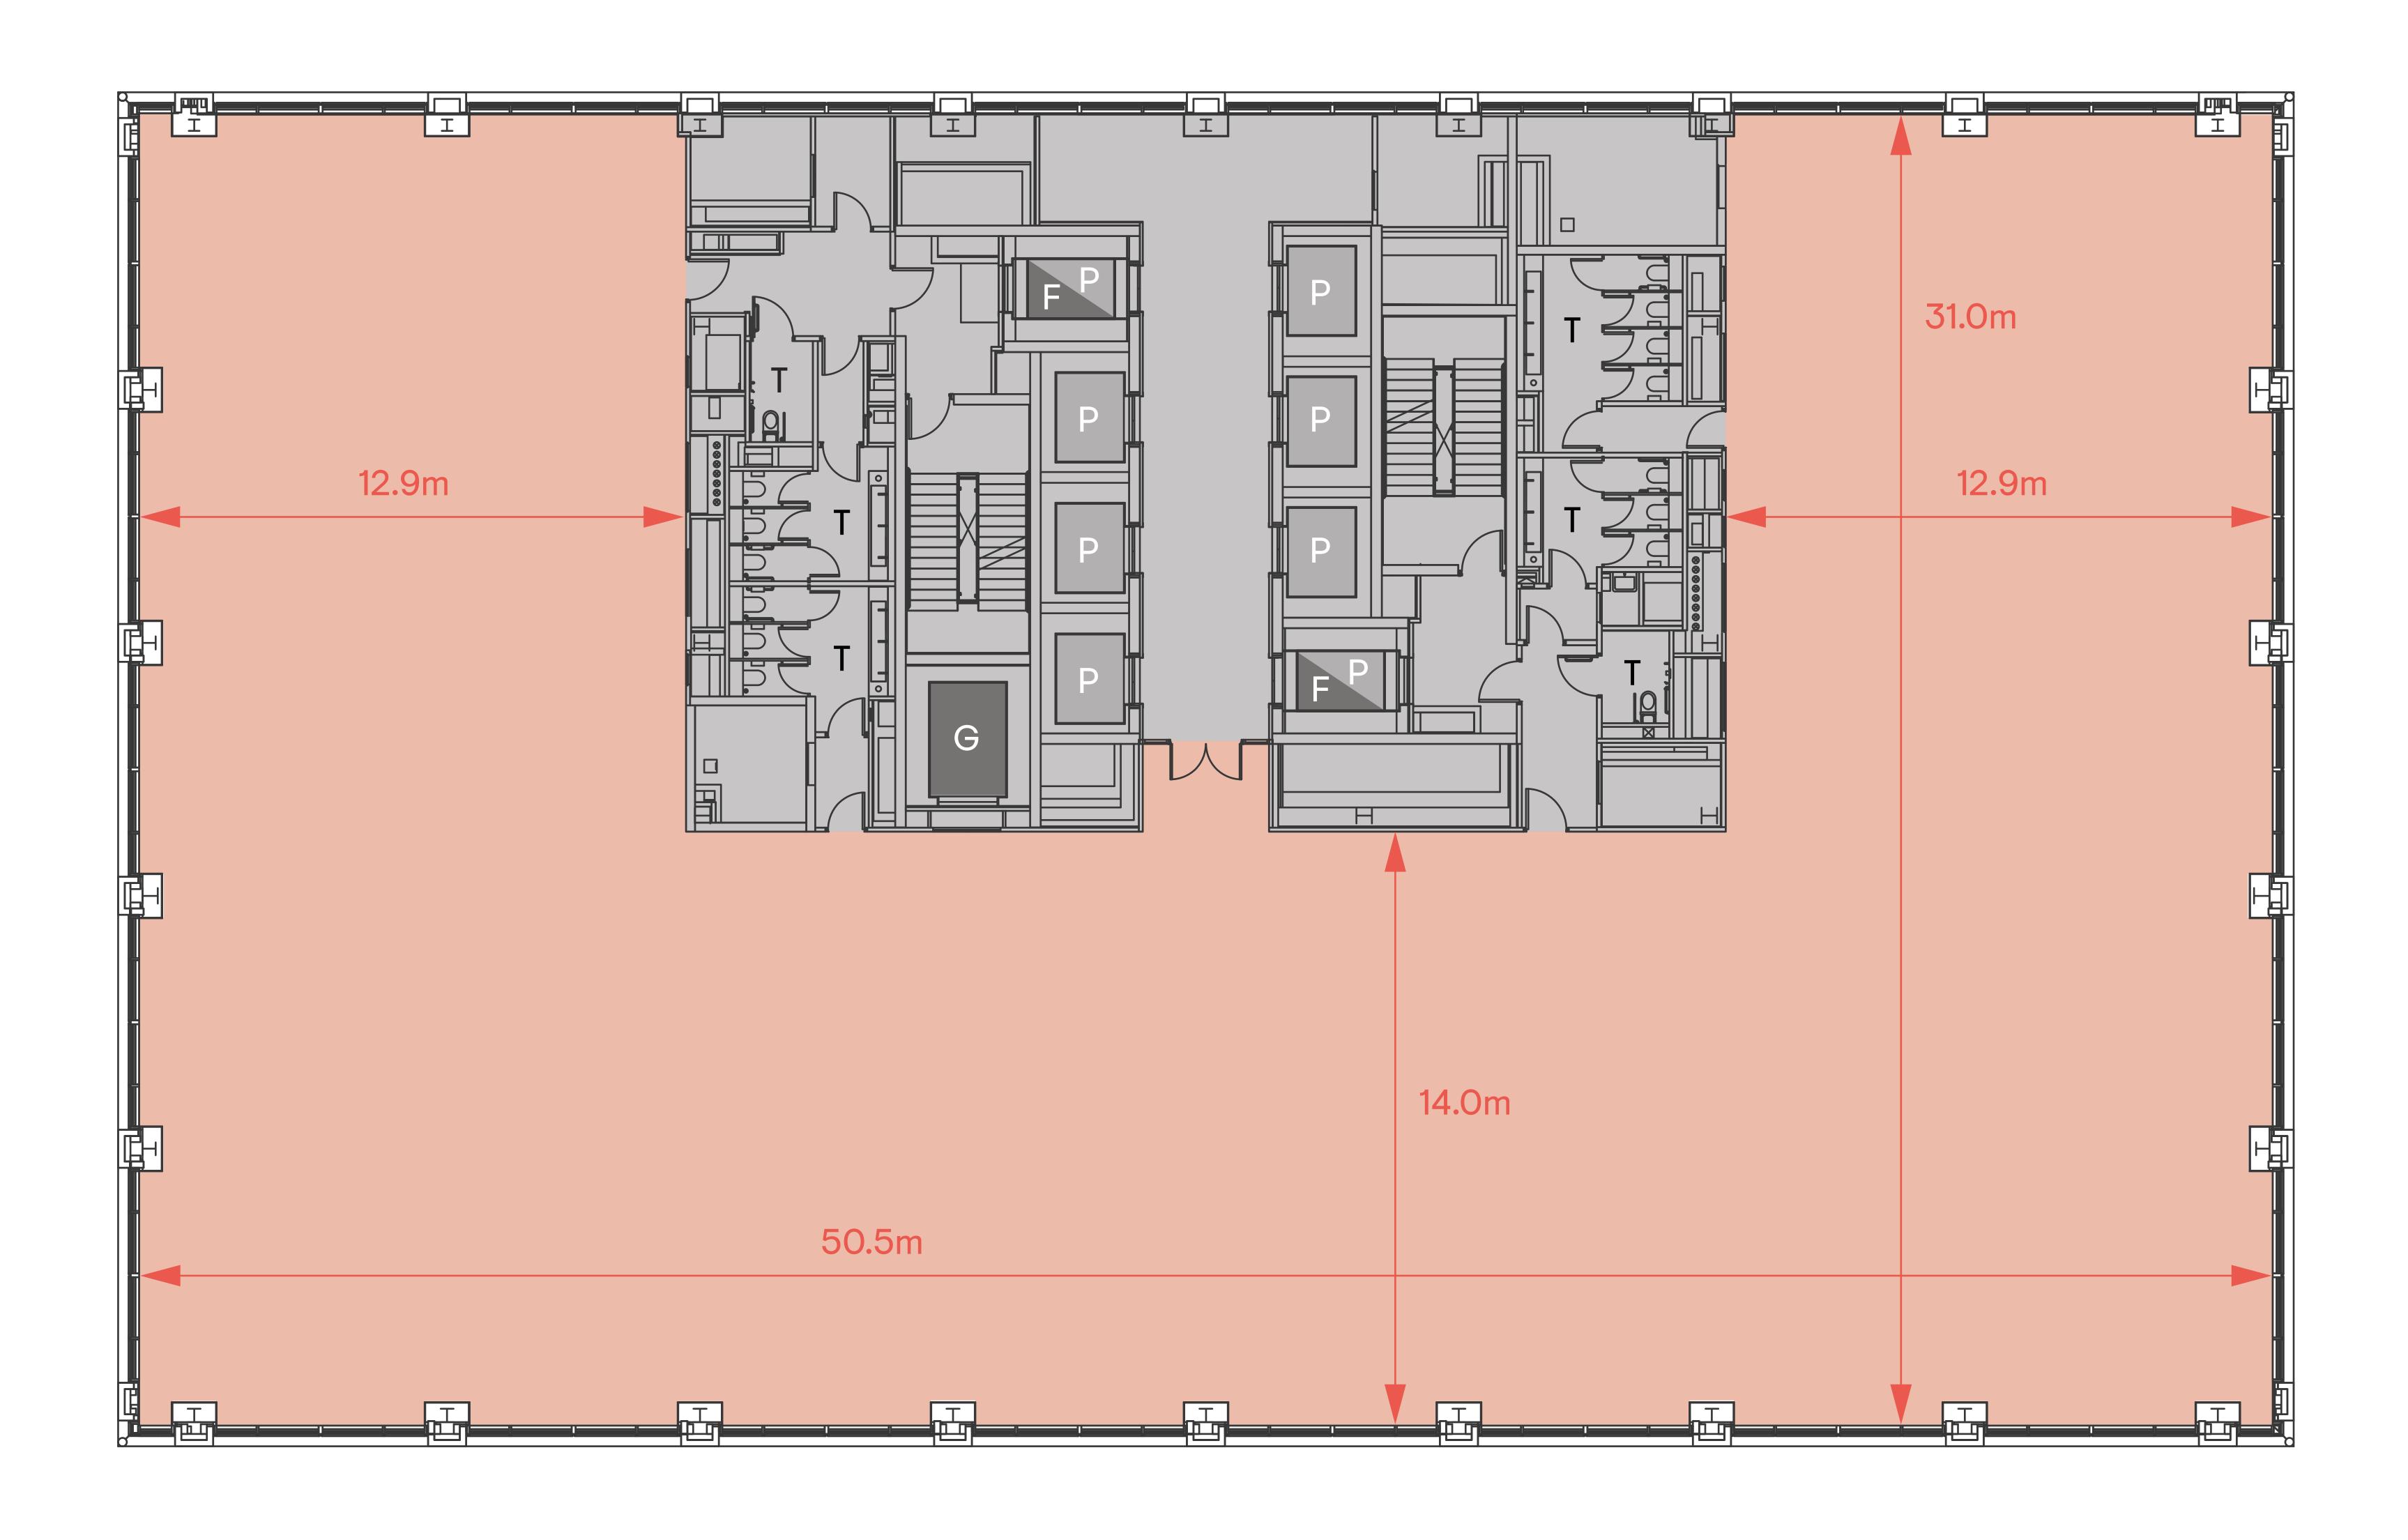

## 75,938 SQ FT OF EXTRAORDINARY **OFFICE SPACE** AVAILABLE

Work flexibly Open floorplates, balconies and terraces to every level this is a workspace that you can be proud of.

|                                  |                    |                                            |                 |               | SOUTH<br>ASPECT  |           |                    |
|----------------------------------|--------------------|--------------------------------------------|-----------------|---------------|------------------|-----------|--------------------|
|                                  |                    | ΝΙΑ                                        | Floor Condition | Outdoor Space |                  |           | PLANT              |
| Level 13                         | Available          | <b>12,476 sq ft</b>                        | Shell & Core    | Balconies     |                  | 13        | OFFICE             |
| Level 12                         |                    | 12,441 sq ft                               |                 | Terrace       |                  | 12        | ZOPA               |
| Level 11                         |                    | 15,886 sq ft                               |                 | Balconies     |                  | 11        | ZOPA               |
| Level 10                         |                    | 15,841 sq ft                               |                 | Terrace       |                  | 10        | ZOPA               |
| Level 9                          | Available          | 19,138 sq ft                               | Shell & Core    | Balconies     |                  | 9         | OFFICE             |
| Level 8                          | Available          | 19,143 sq ft                               | Shell & Core    | Balconies     |                  | 8         | OFFICE             |
| Level 7                          | Available          | 19,173 sq ft                               | Shell & Core    | Balconies     |                  | 7         | OFFICE             |
| Level 6                          | Part Available     | 6,008 sq ft                                | Shell & Core    | Balconies     |                  | 6         | AVIADOBIO          |
| Level 5                          |                    | 19,145 sq ft                               |                 | Balconies     |                  | 5         | KADANS             |
| Level 4                          |                    | 19,165 sq ft                               |                 | Balconies     |                  | 4         | KADANS             |
| Level 3                          |                    | 19,145 sq ft                               |                 | Balconies     |                  | 3         | JLL                |
| Level 2                          |                    | 19,414 sq ft                               |                 | Balconies     |                  | 2         | JLL                |
|                                  |                    |                                            |                 |               |                  |           | AMENITY/RETAIL     |
| North Red<br>South Red<br>Retail | ception<br>ception | 1,432 sq ft<br>1,544 sq ft<br>11,475 sq ft |                 |               | GEORGE<br>STREET | G         | SOUTH<br>RECEPTION |
|                                  |                    |                                            |                 |               |                  | <b>B1</b> |                    |
|                                  |                    |                                            |                 |               |                  | <b>B2</b> | CYCLE   STORAGE    |
| KEY                              |                    |                                            |                 |               |                  | <b>B3</b> |                    |

### Level 06

### 6,008 SQ FT 558 SQ N

#### **INDICATIVE WORKSPACE ALLOCATION**

62

62

Open Plan Workstations

Total Population

#### **ANCILLARY SPACES**

- Meeting Rooms 3
- **Collaboration Area**
- 2 Quiet Rooms
- **Communications Room**
- Teapoint & Breakout Area

KEY

Workplace Available

Occupied

Core

Lift

Goods / Firemens' Lift