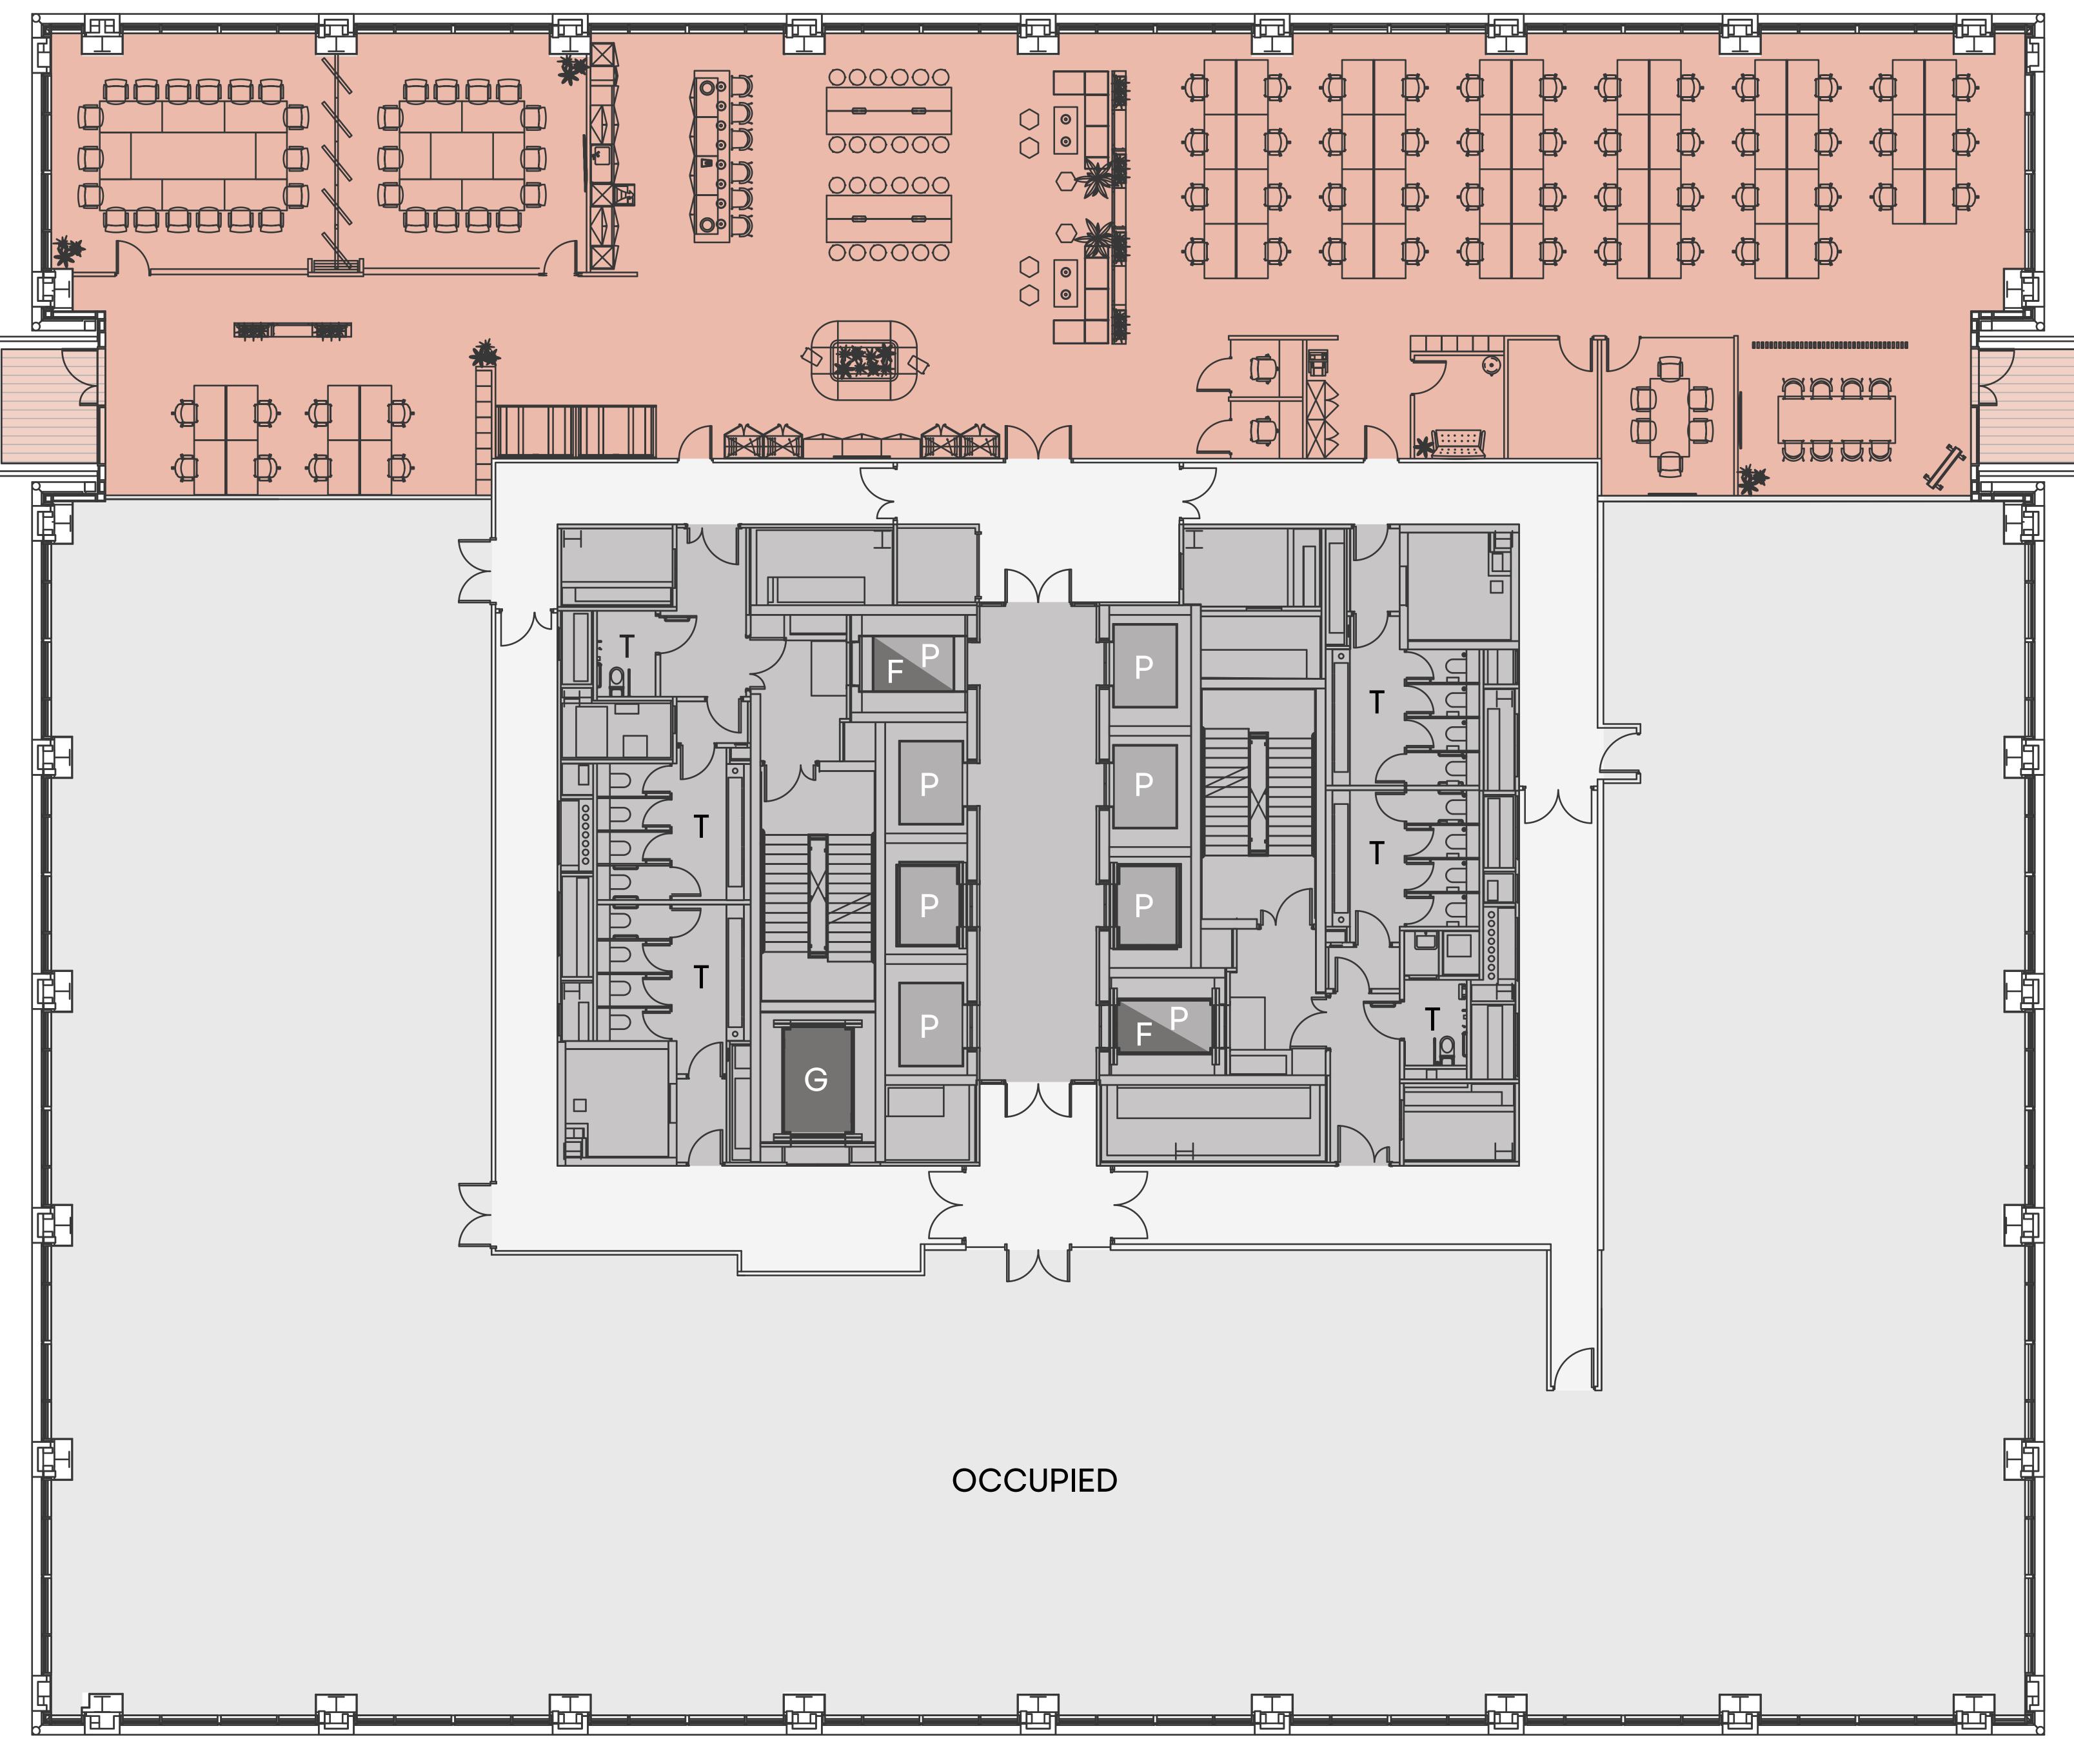

### Level 07-09

### Open Plan Layout

#### **INDICATIVE WORKSPACE ALLOCATION**

176 Open Plan

Workstations

#### **ANCILLARY SPACES**

- 20 Meeting Rooms
- Reception & Waiting Area
- 2 Teapoints & Breakout
- Coats Cupboards 8
- 220 Lockers
- Quiet Rooms 5
- Focus Rooms
- IT/Store Room
- Storage Units
- Indoor Gardens
- Copy/Print areas 2

#### KEY

Workplace Available

Core

Lift

Goods / Firemens' Lift

Touchdown Receptionist Total