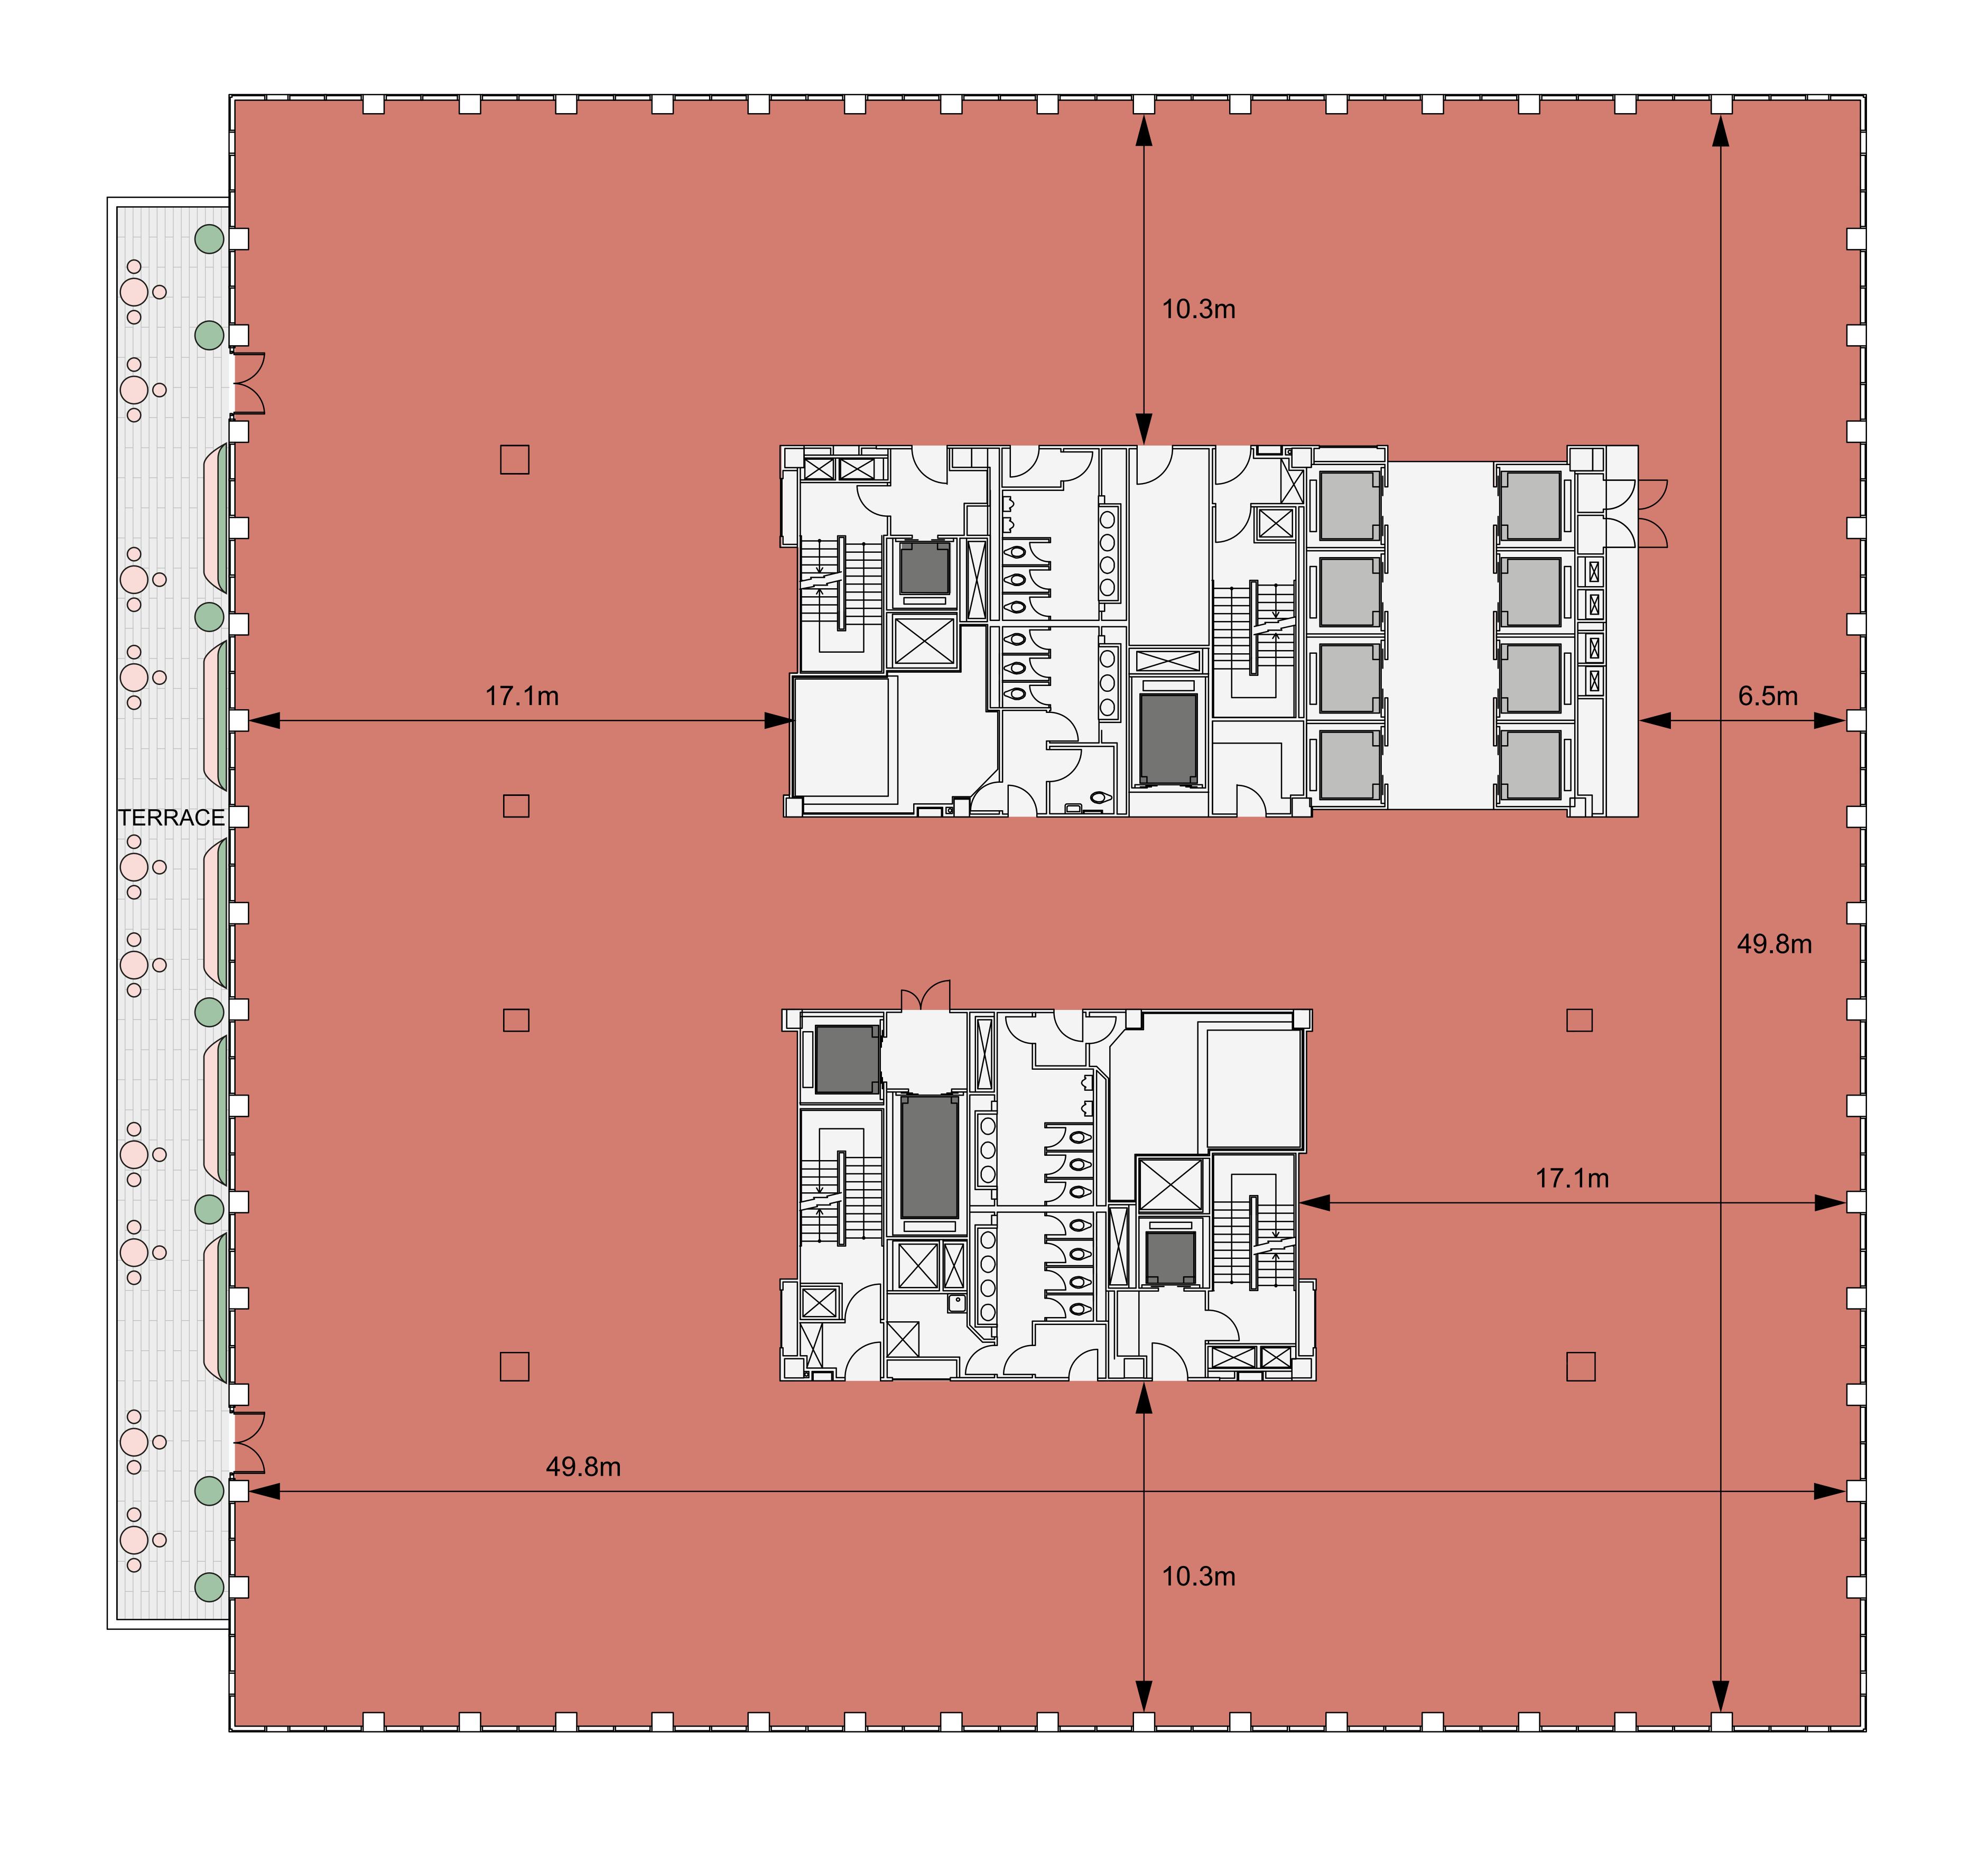

# 28,968 SQ FT 28,591 SQ M

FLOOR CONDITION

Shell & Core.

KEYWorkplace availableCoreLiftGoods / Firemens' Lift

FLOOR PLAN