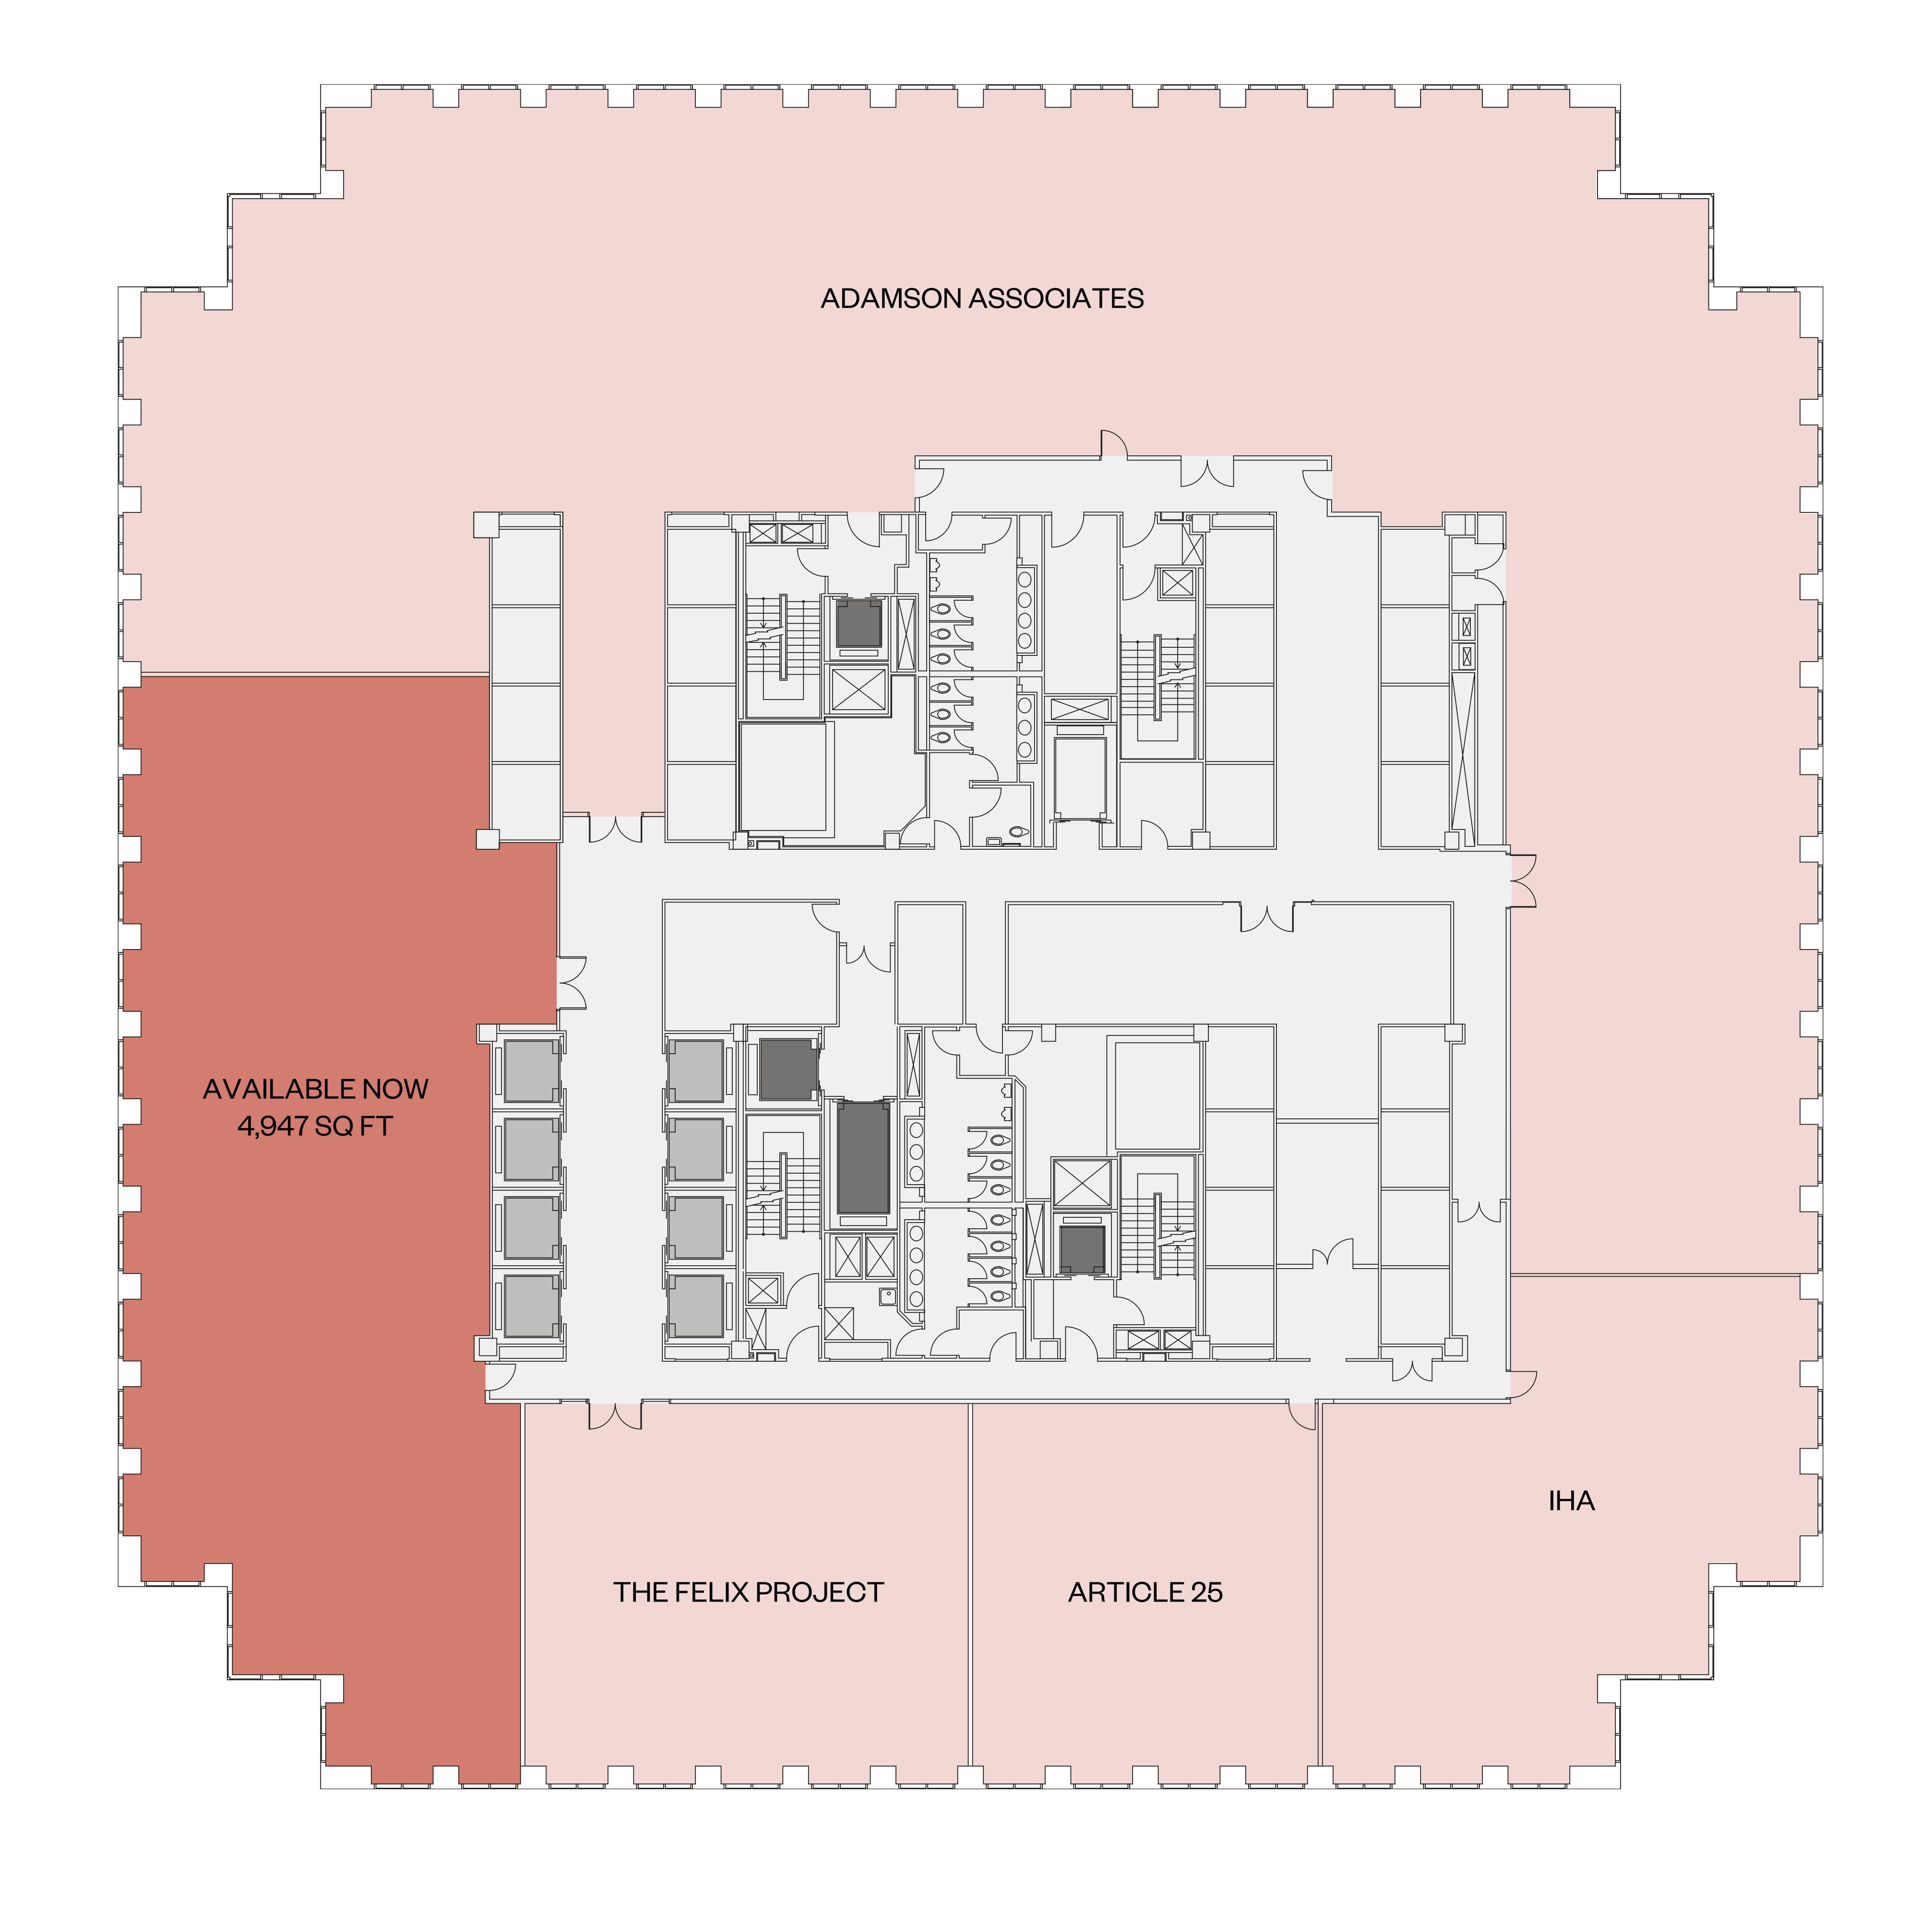

### 4,947 SQ FT 459 SQ M

### FLOOR CONDITION

Newly refurbished Cat A condition.

### Made For:

KEY
Workplace available
Occupied
Core
Lift
Goods / Firemens' Lift

FLOOR PLAN