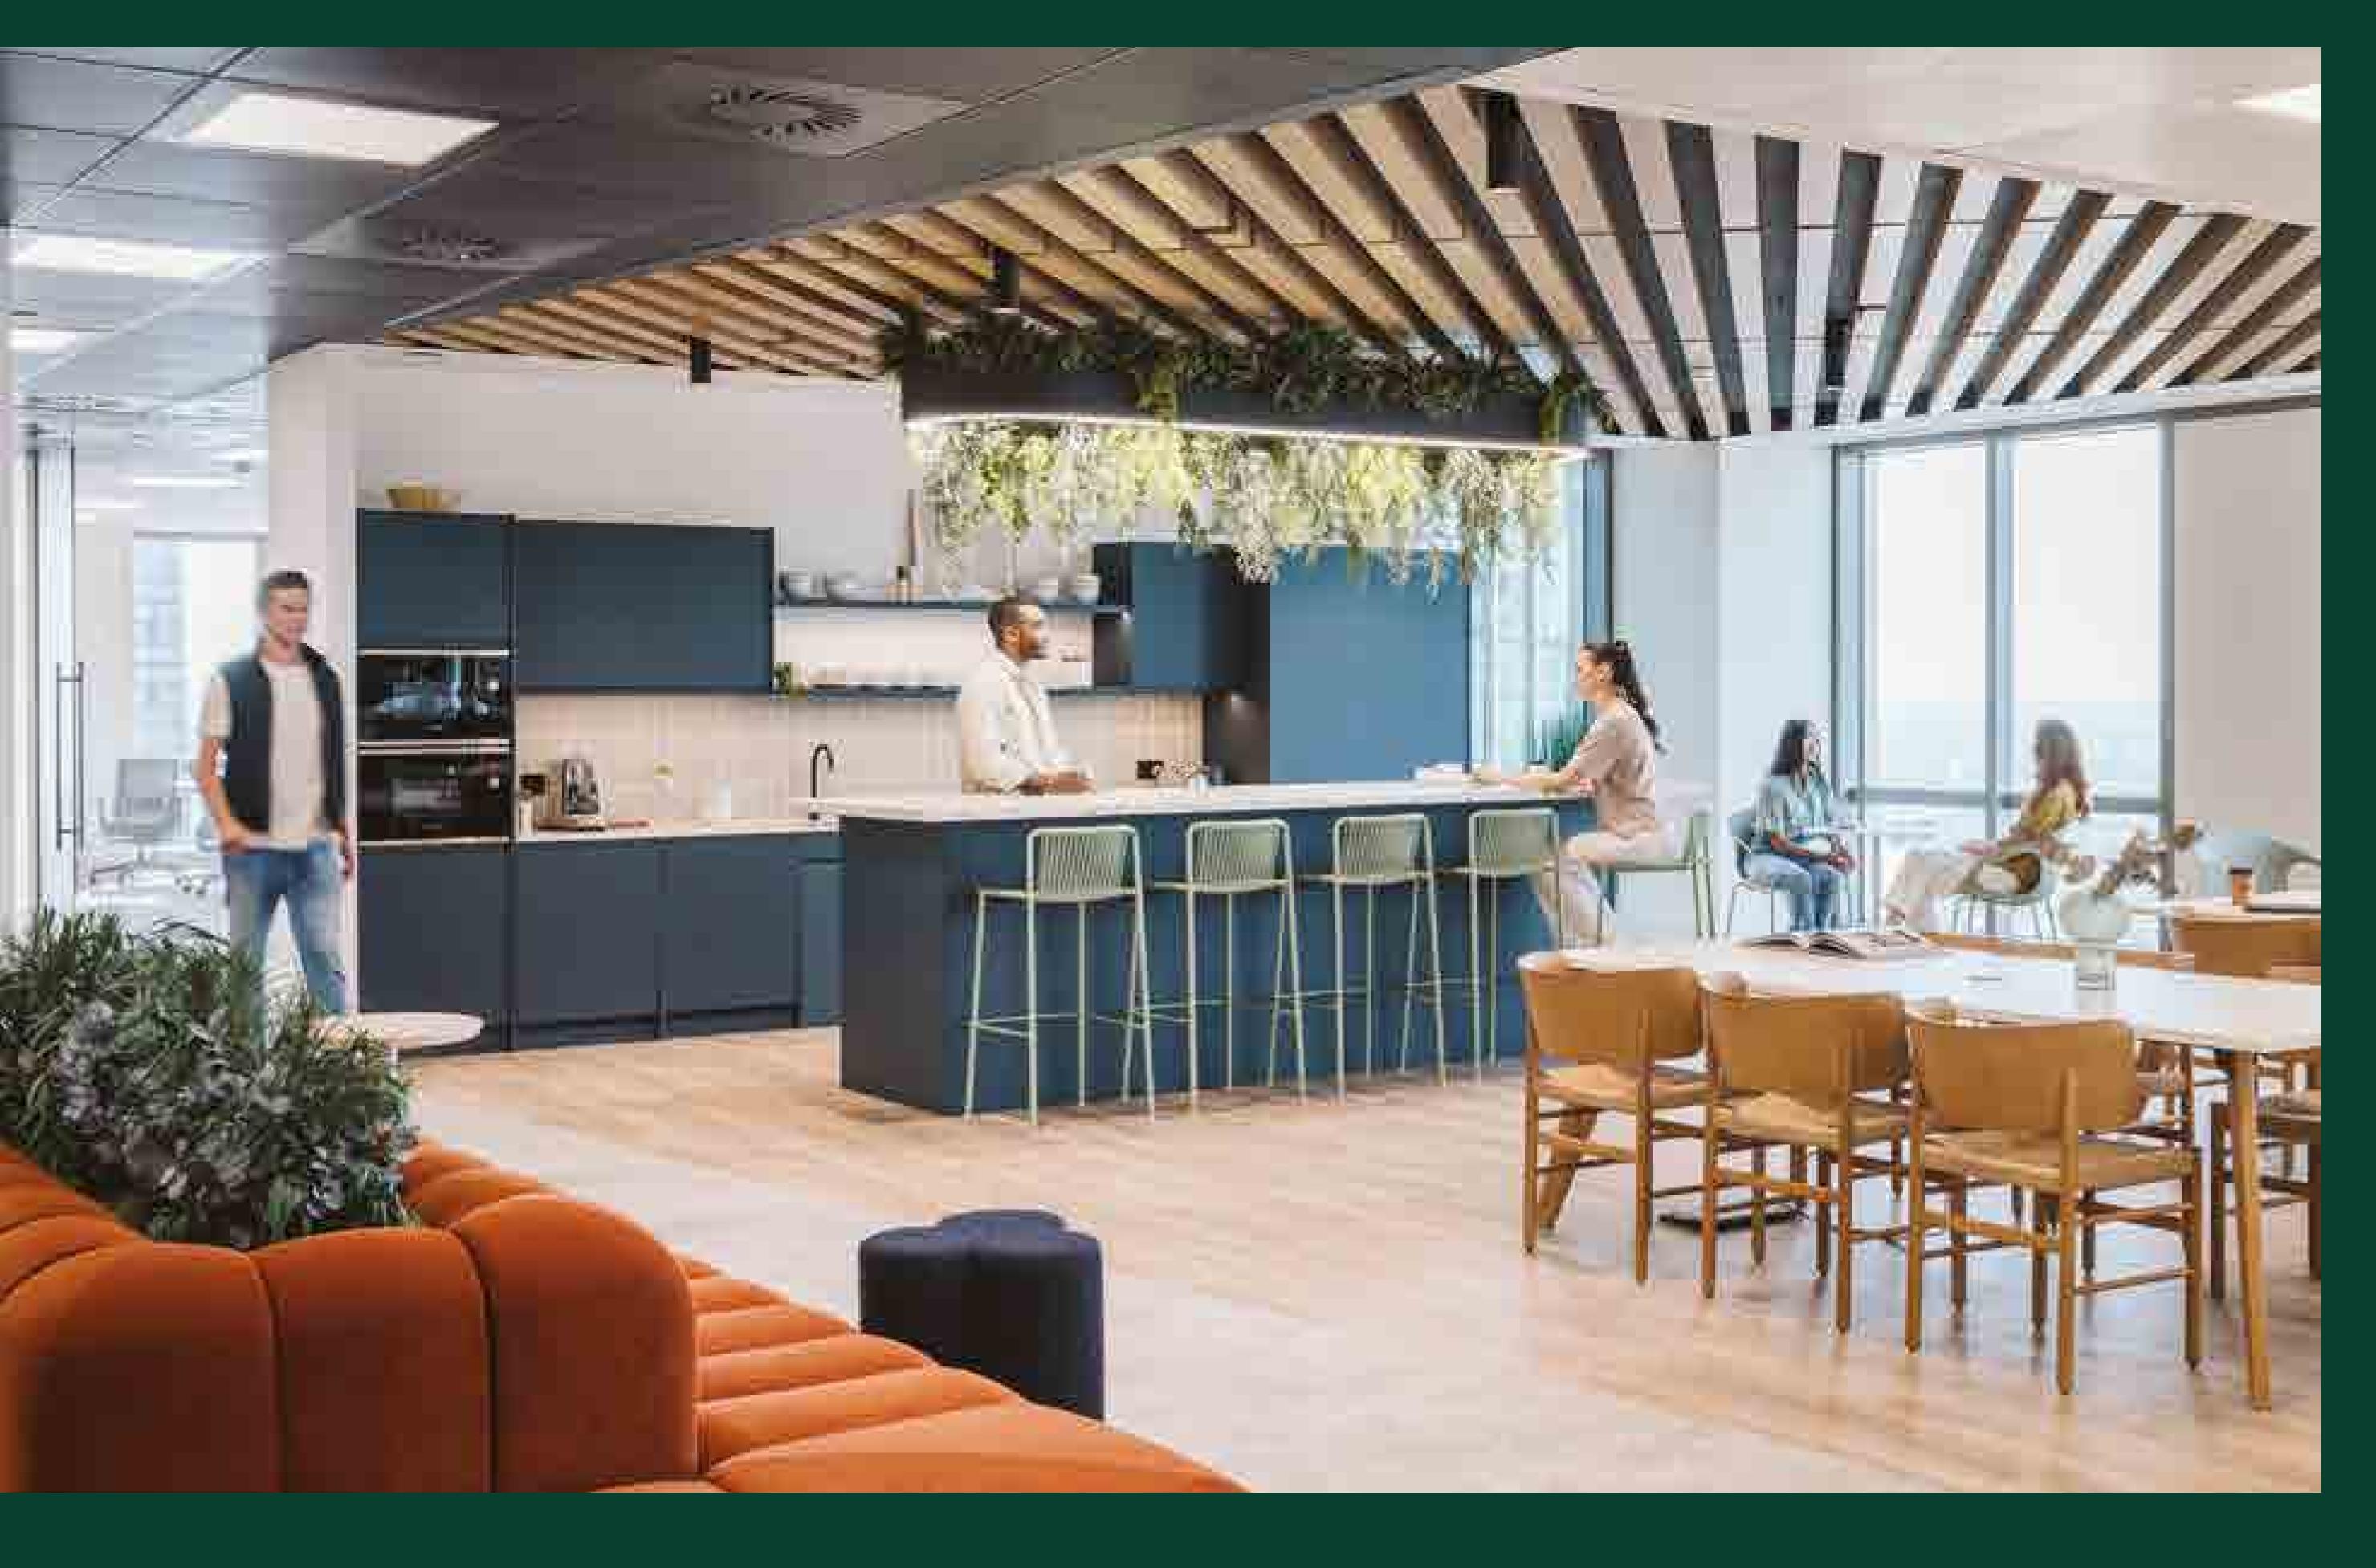

### A warm welcome

A warm welcome awaits you.
Whether you're having a
breakfast meeting, greeting a
client, or catching up on emails.

# TWO MANNED RECEPTION DESKS. BARISTA COFFEE BAR& RESTAURANT.

Prepare to impress...
Recently refurbished reception with two new manned reception desks, restaurant and coffee bar.