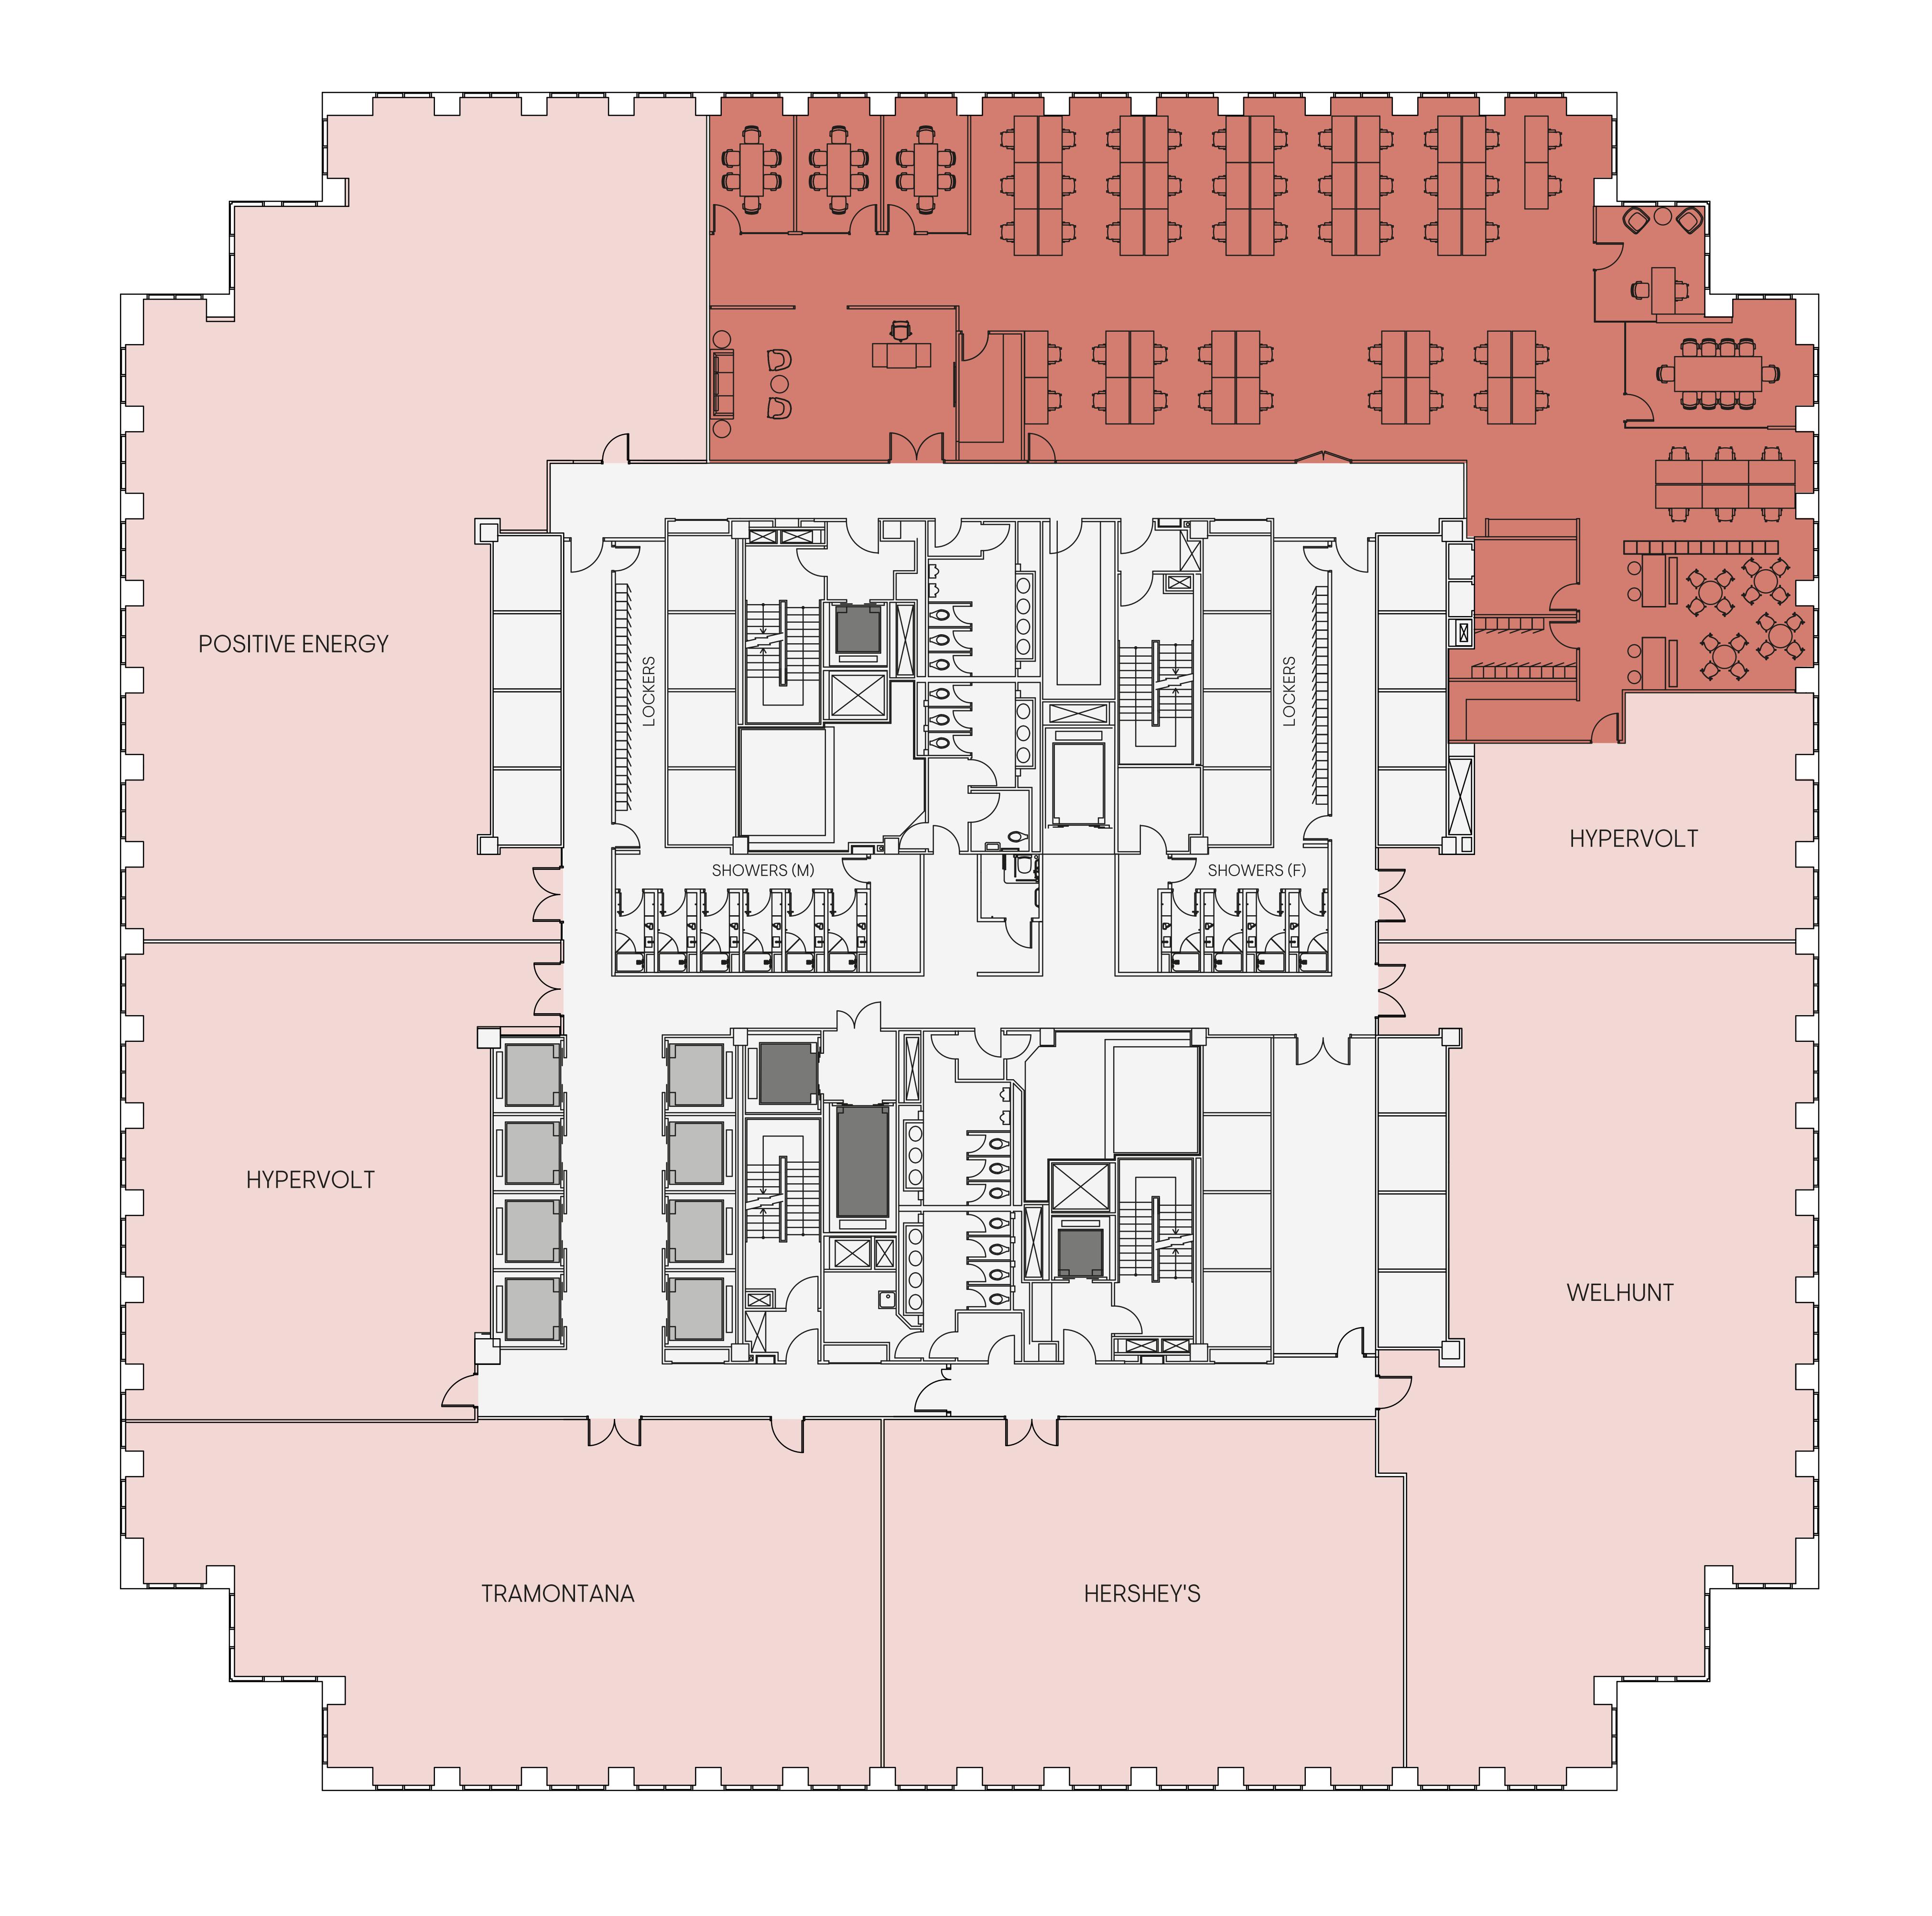

### 5,719 SQ FT 531 SQ M

Level 10 North East has been designed with a smart and inviting front of house area for client facing meetings (reception desk, soft-seating, 3 x 6 person meeting rooms and teapoint), open plan workspace for up to 56 desks, two additional meeting rooms/ private office and staff kitchen/ breakout area overlooking Canada Square park.