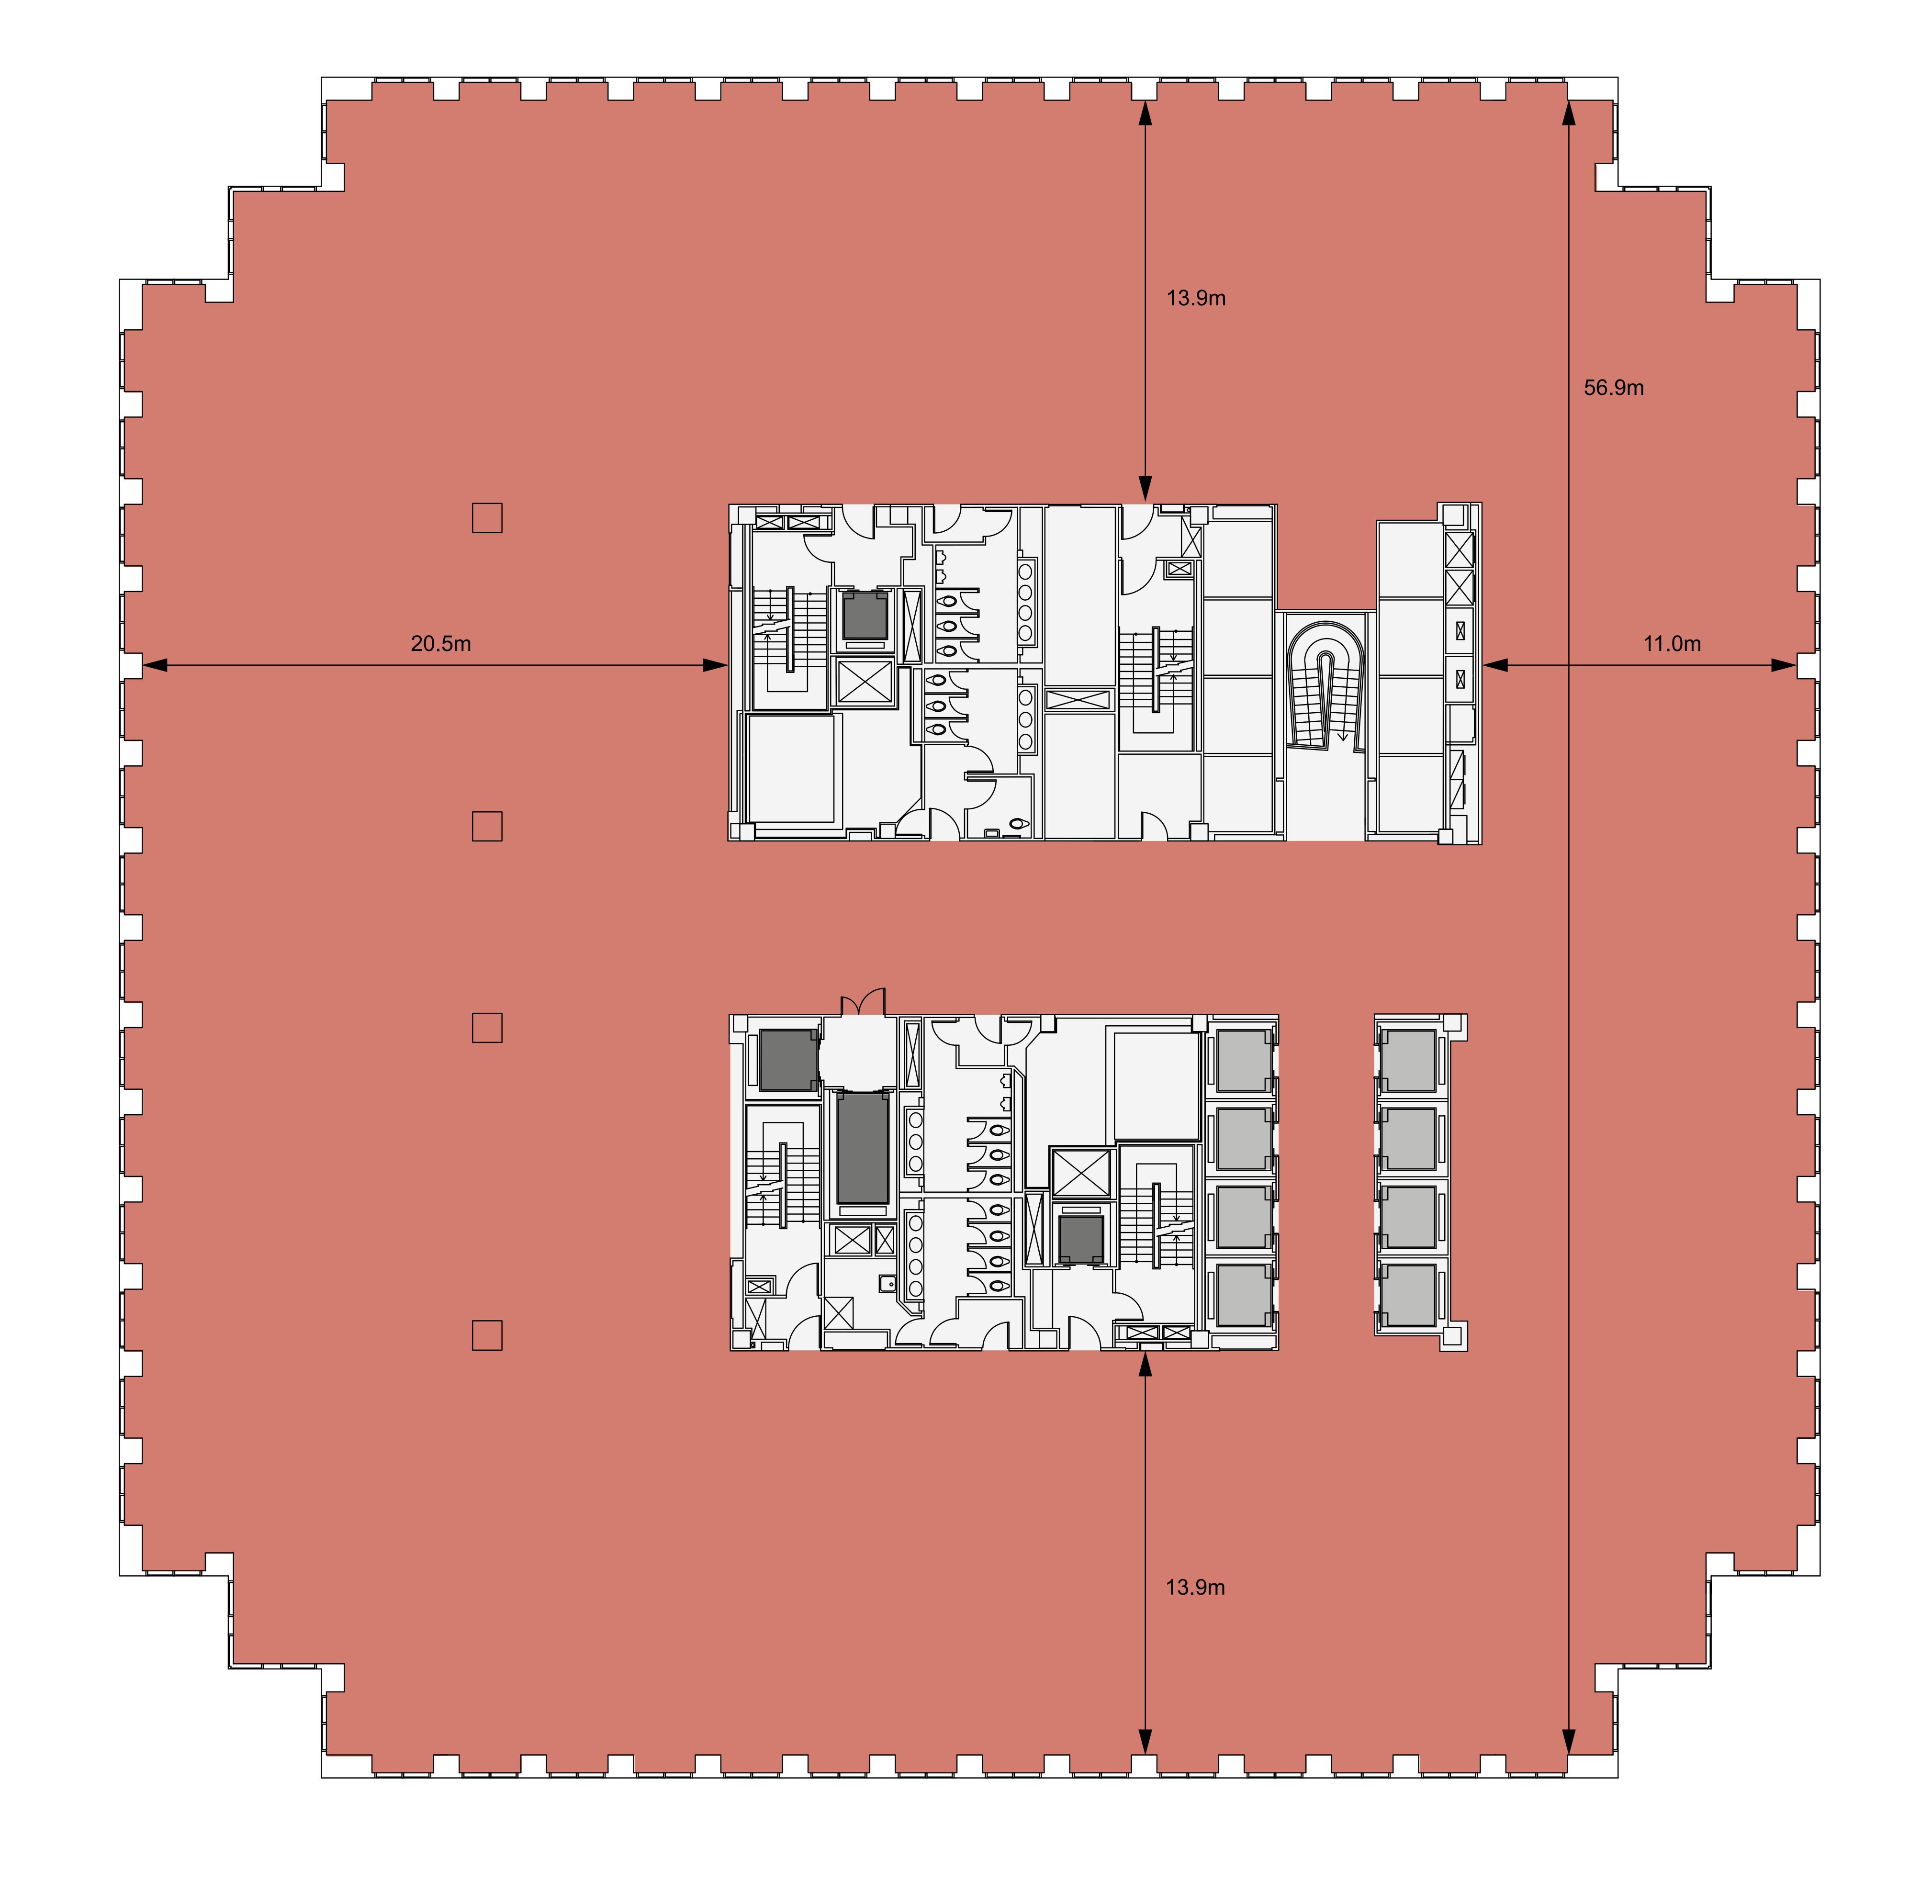

### 28,582 SQ FT 2,655 SQ M

### FLOOR CONDITION

Category B (MadeFor: Show Suite).

KEYWorkplace availableCoreLiftGoods / Firemens' Lift

FLOOR PLAN