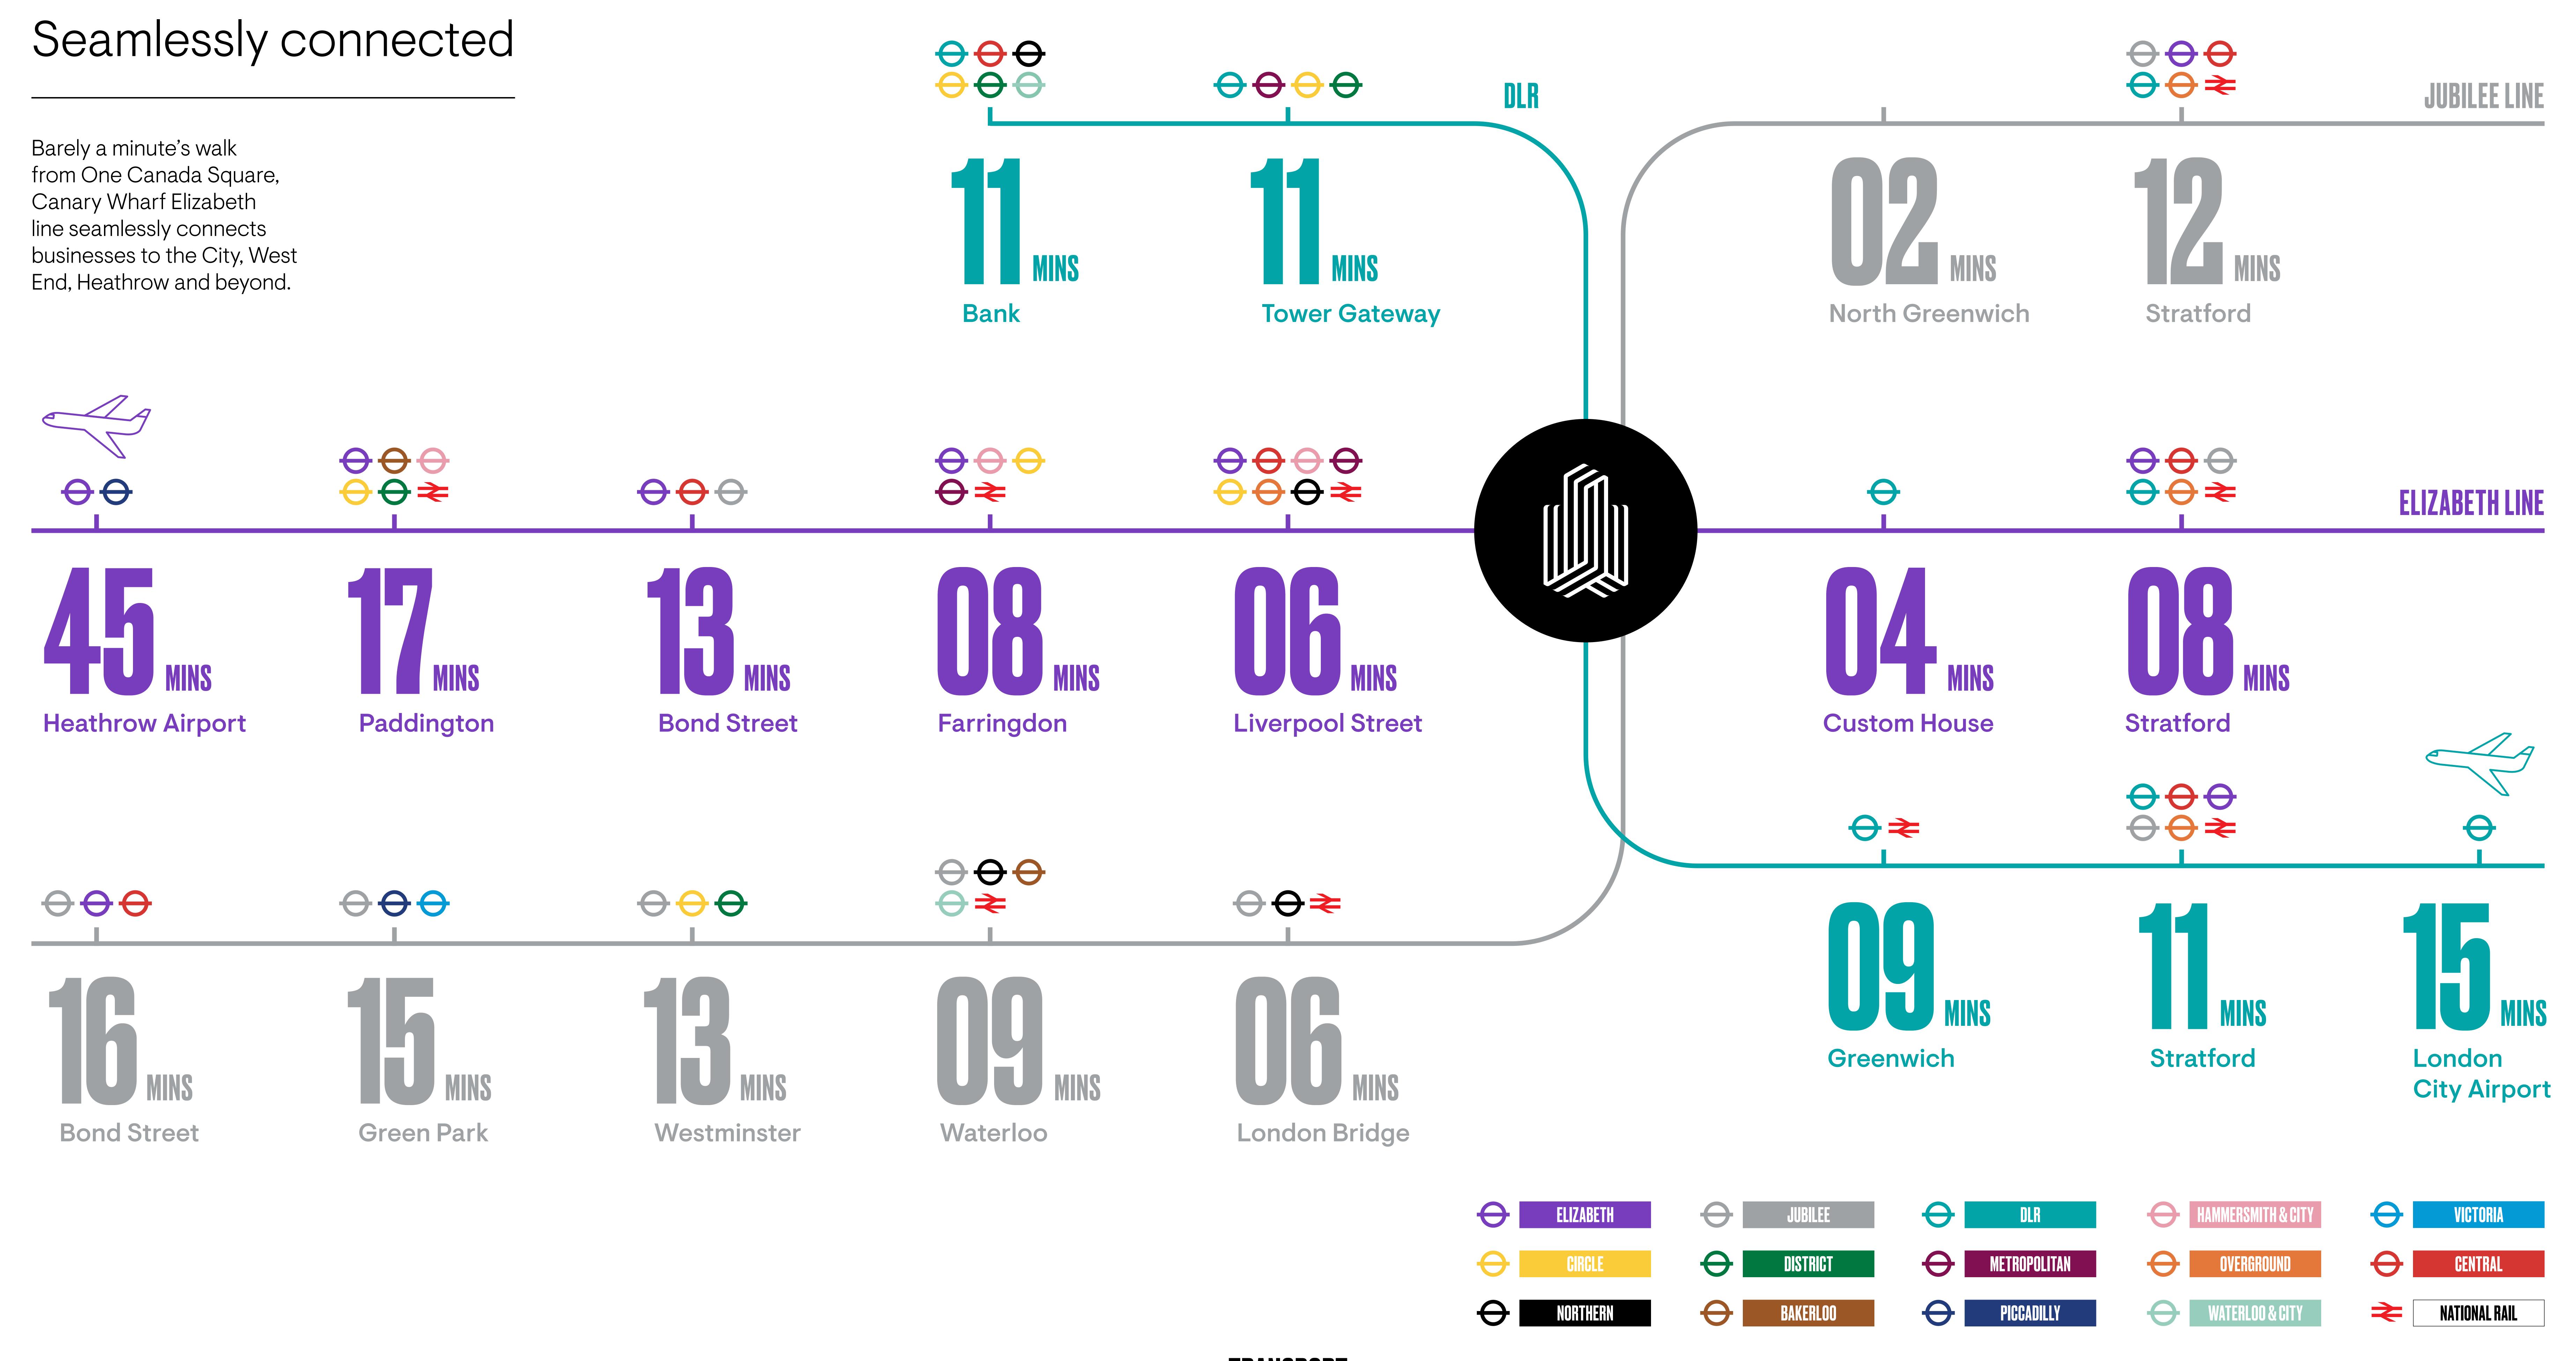

### There's only One Canada Square

A standard of ambition, commitment and collaboration

– One Canada Square is a landmark hub for progressive global businesses. Situated at the heart of Canary Wharf, everything you need is on your doorstep, meaning work doesn't get any easier than this.