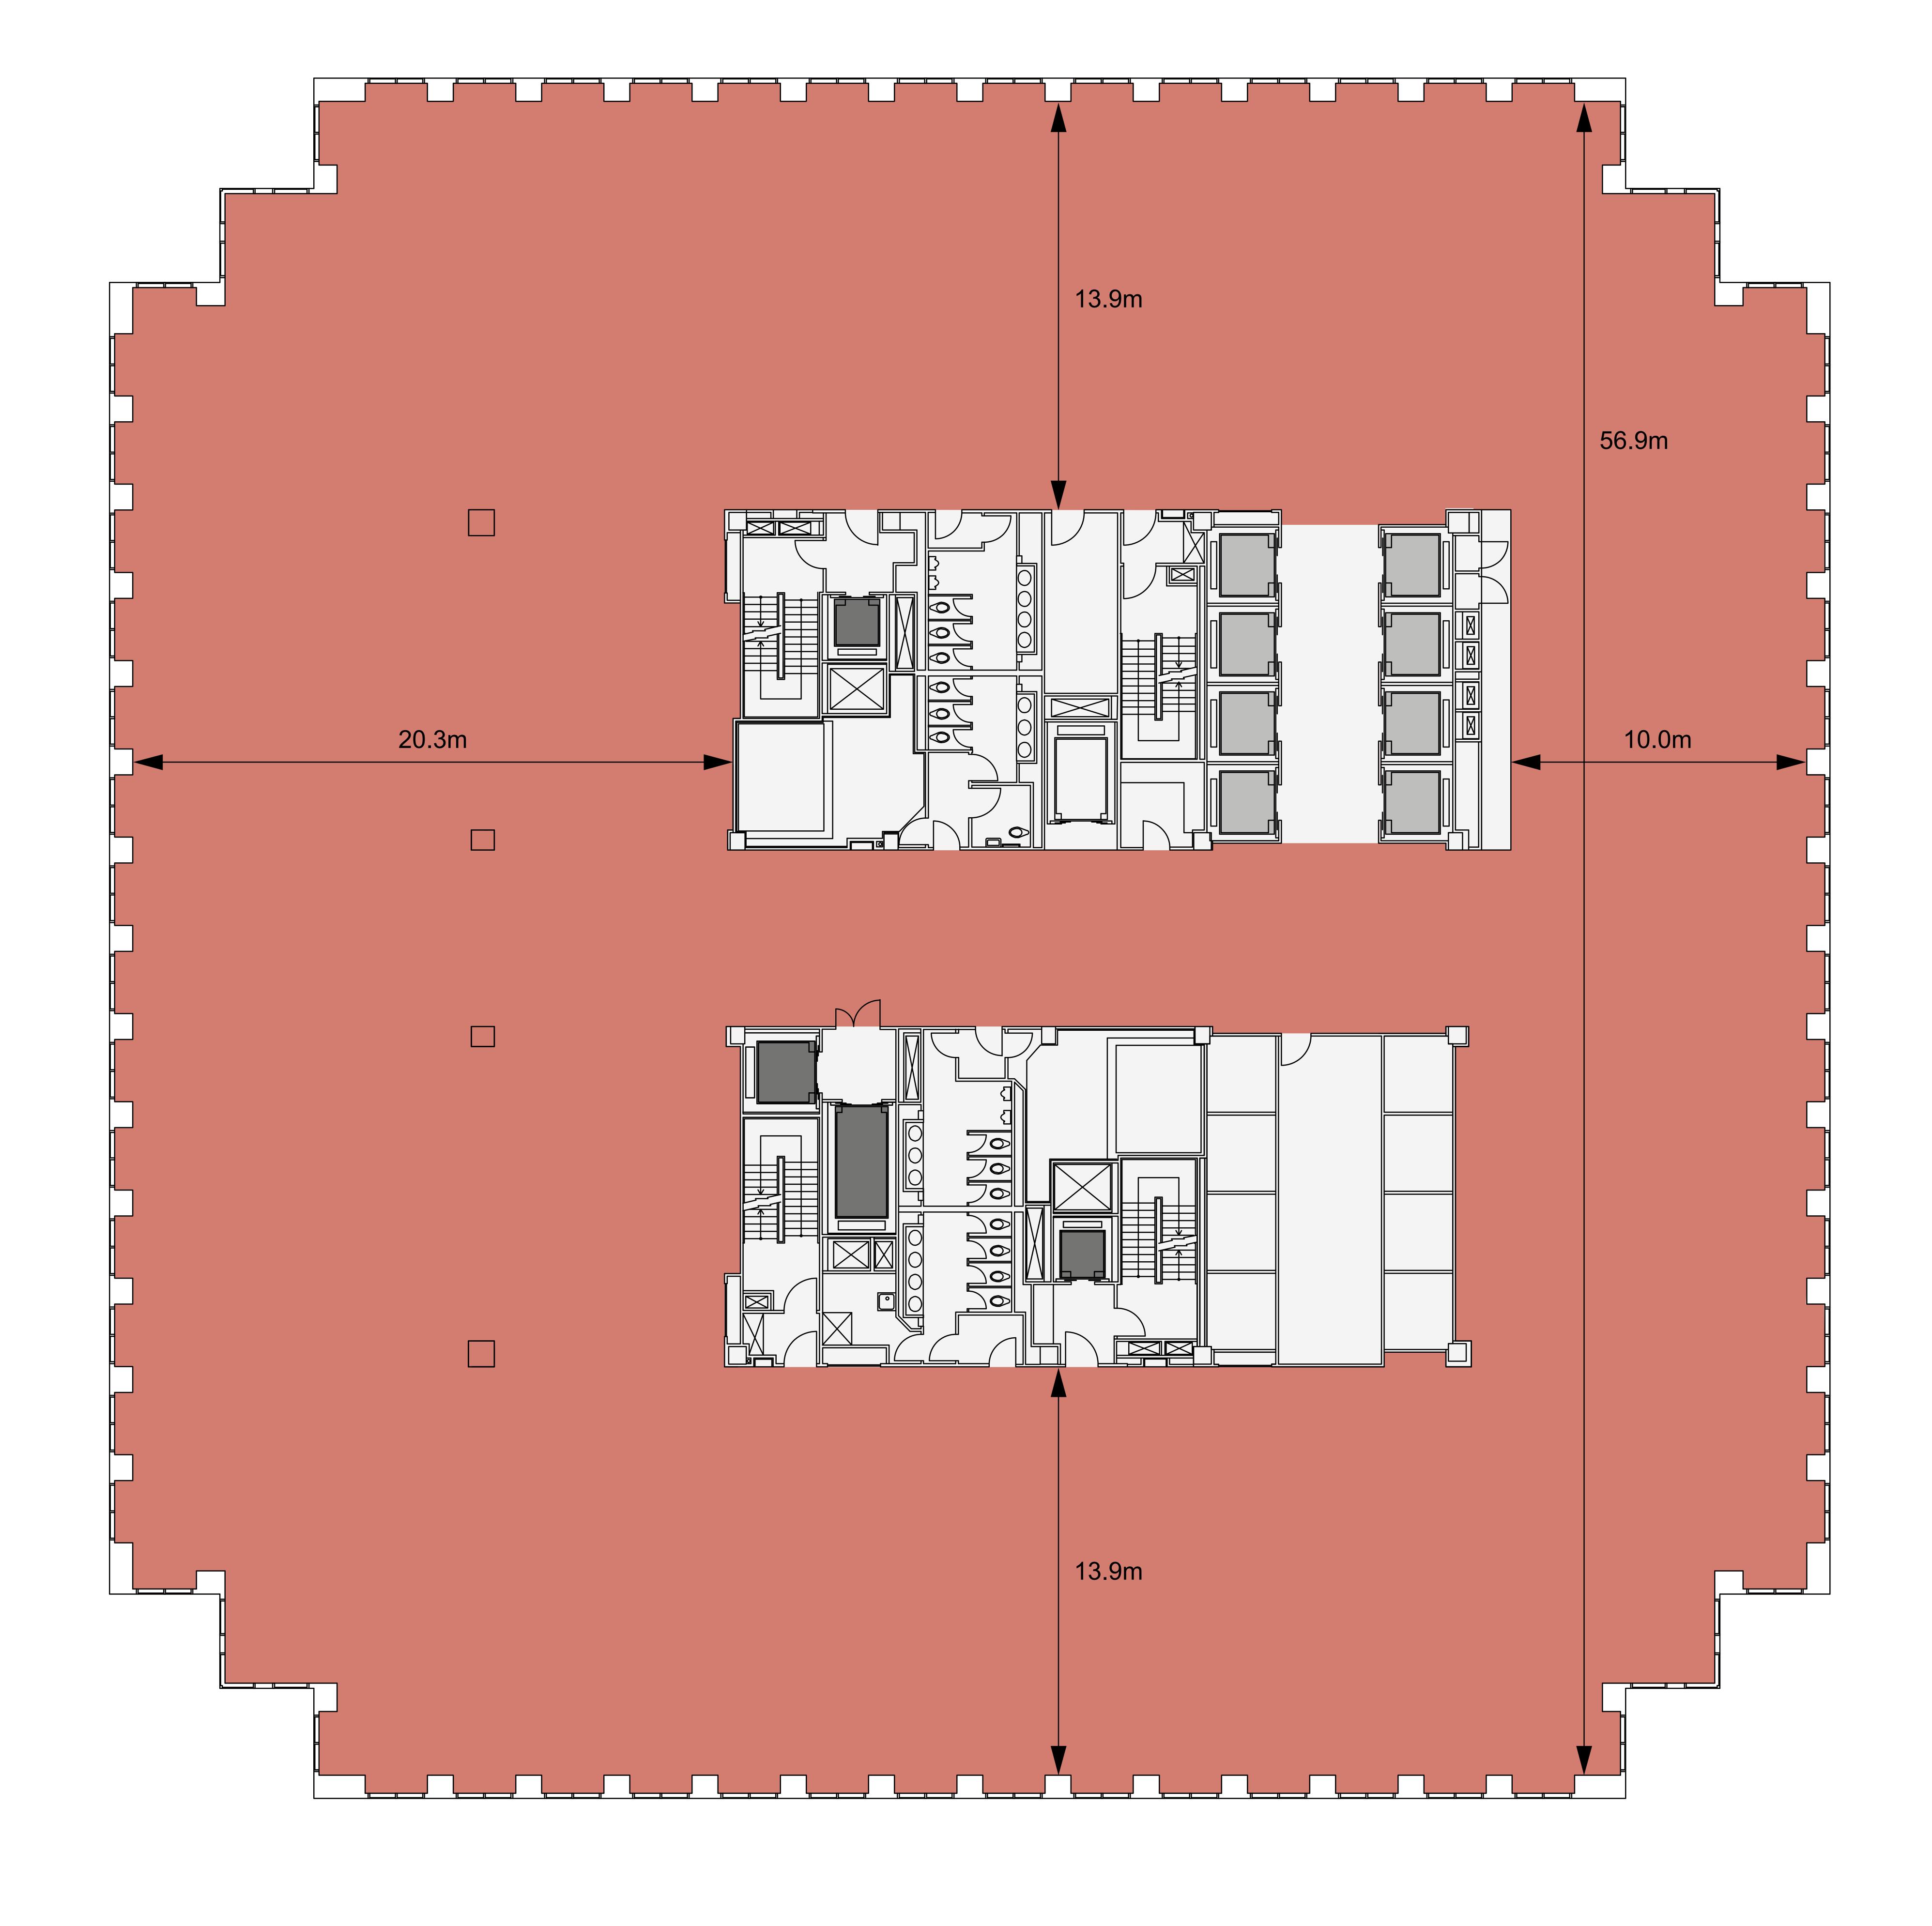

### FLOOR CONDITION

Occupying the entire floor, level 33 includes a client facing reception area with soft seating, relaxed kitchen/tea point and a suite of meeting rooms that can be transformed into a large-scale event space with concertina walls (phase one works). The rest of the floor provides open plan workspaces, meeting rooms and focus rooms, a west-facing staff breakout area and a separate commercial kitchen. The remainder of the floor can be delivered to the same specification and finishes used in phase one, or taken in its existing condition.