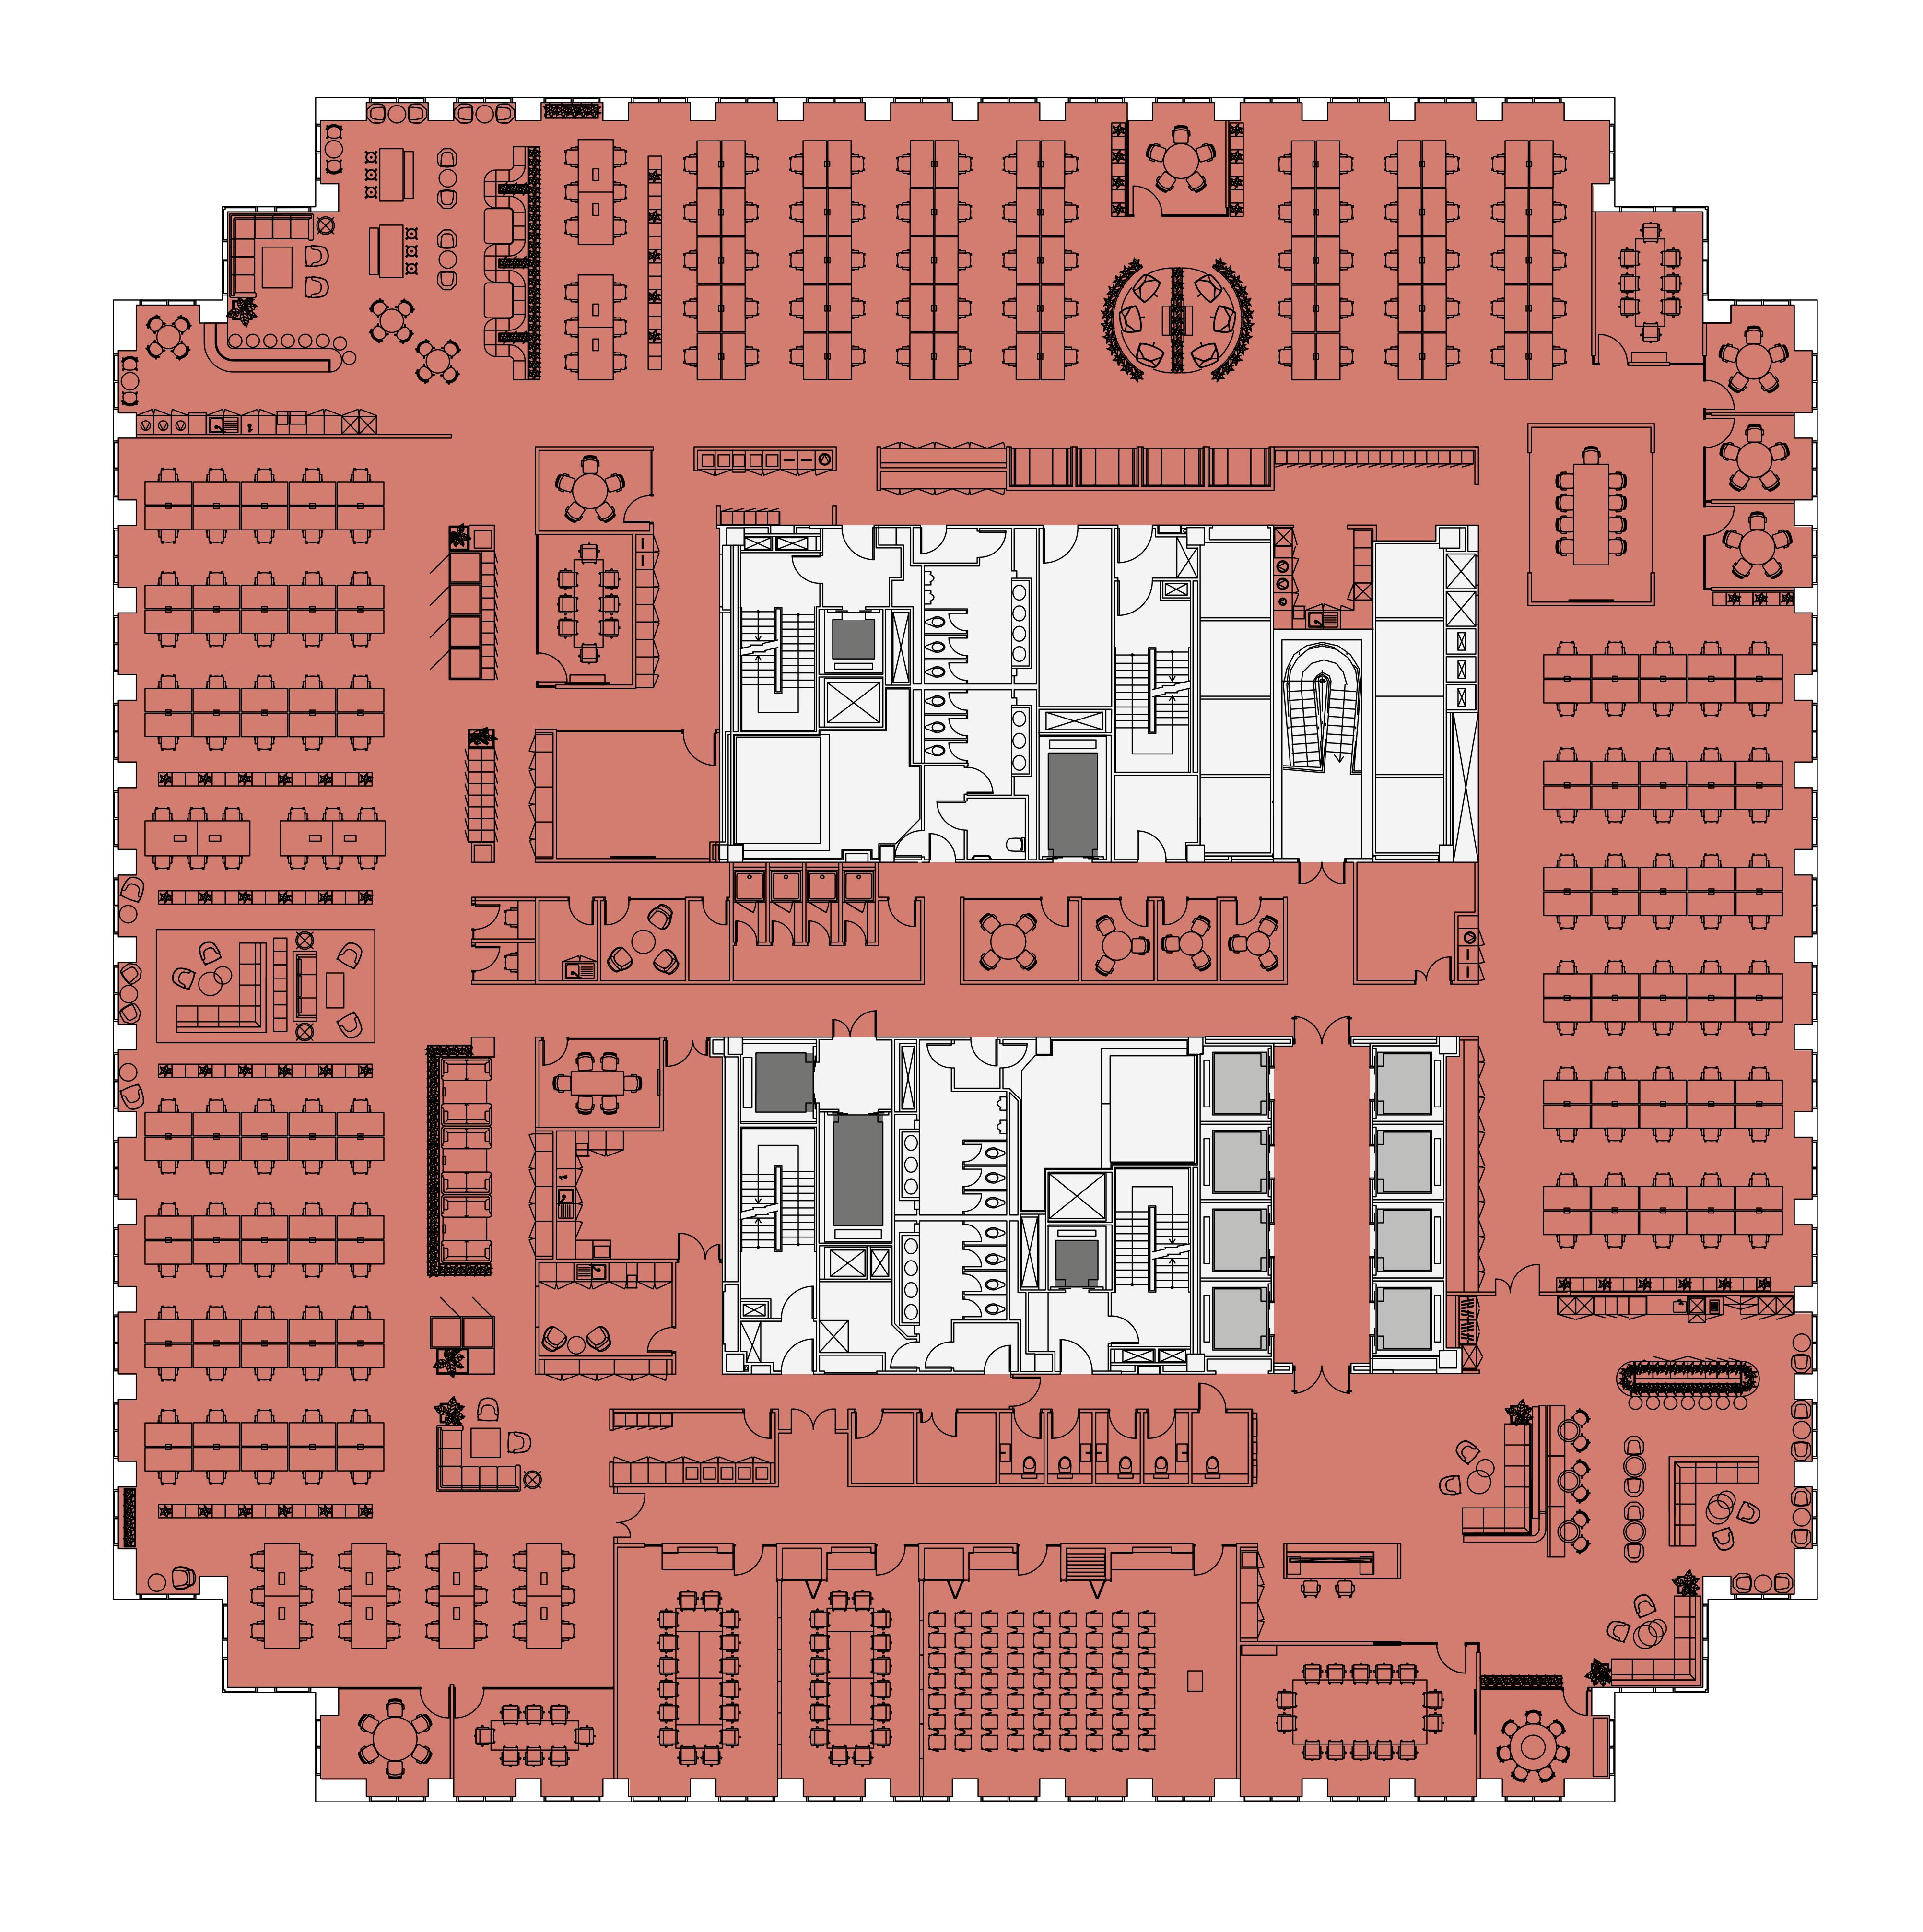

### 28,582 SQ FT 2,655 SQ M

### FLOOR CONDITION

Occupying the entire floor, level 33 includes a client facing reception area with soft seating, relaxed kitchen/tea point and a suite of meeting rooms that can be transformed into a large-scale event space with concertina walls (phase one works). The rest of the floor provides open plan workspaces, meeting rooms and focus rooms, a west-facing staff breakout area and a separate commercial kitchen. The remainder of the floor can be delivered to the same specification and finishes used in phase one, or taken in its existing condition.