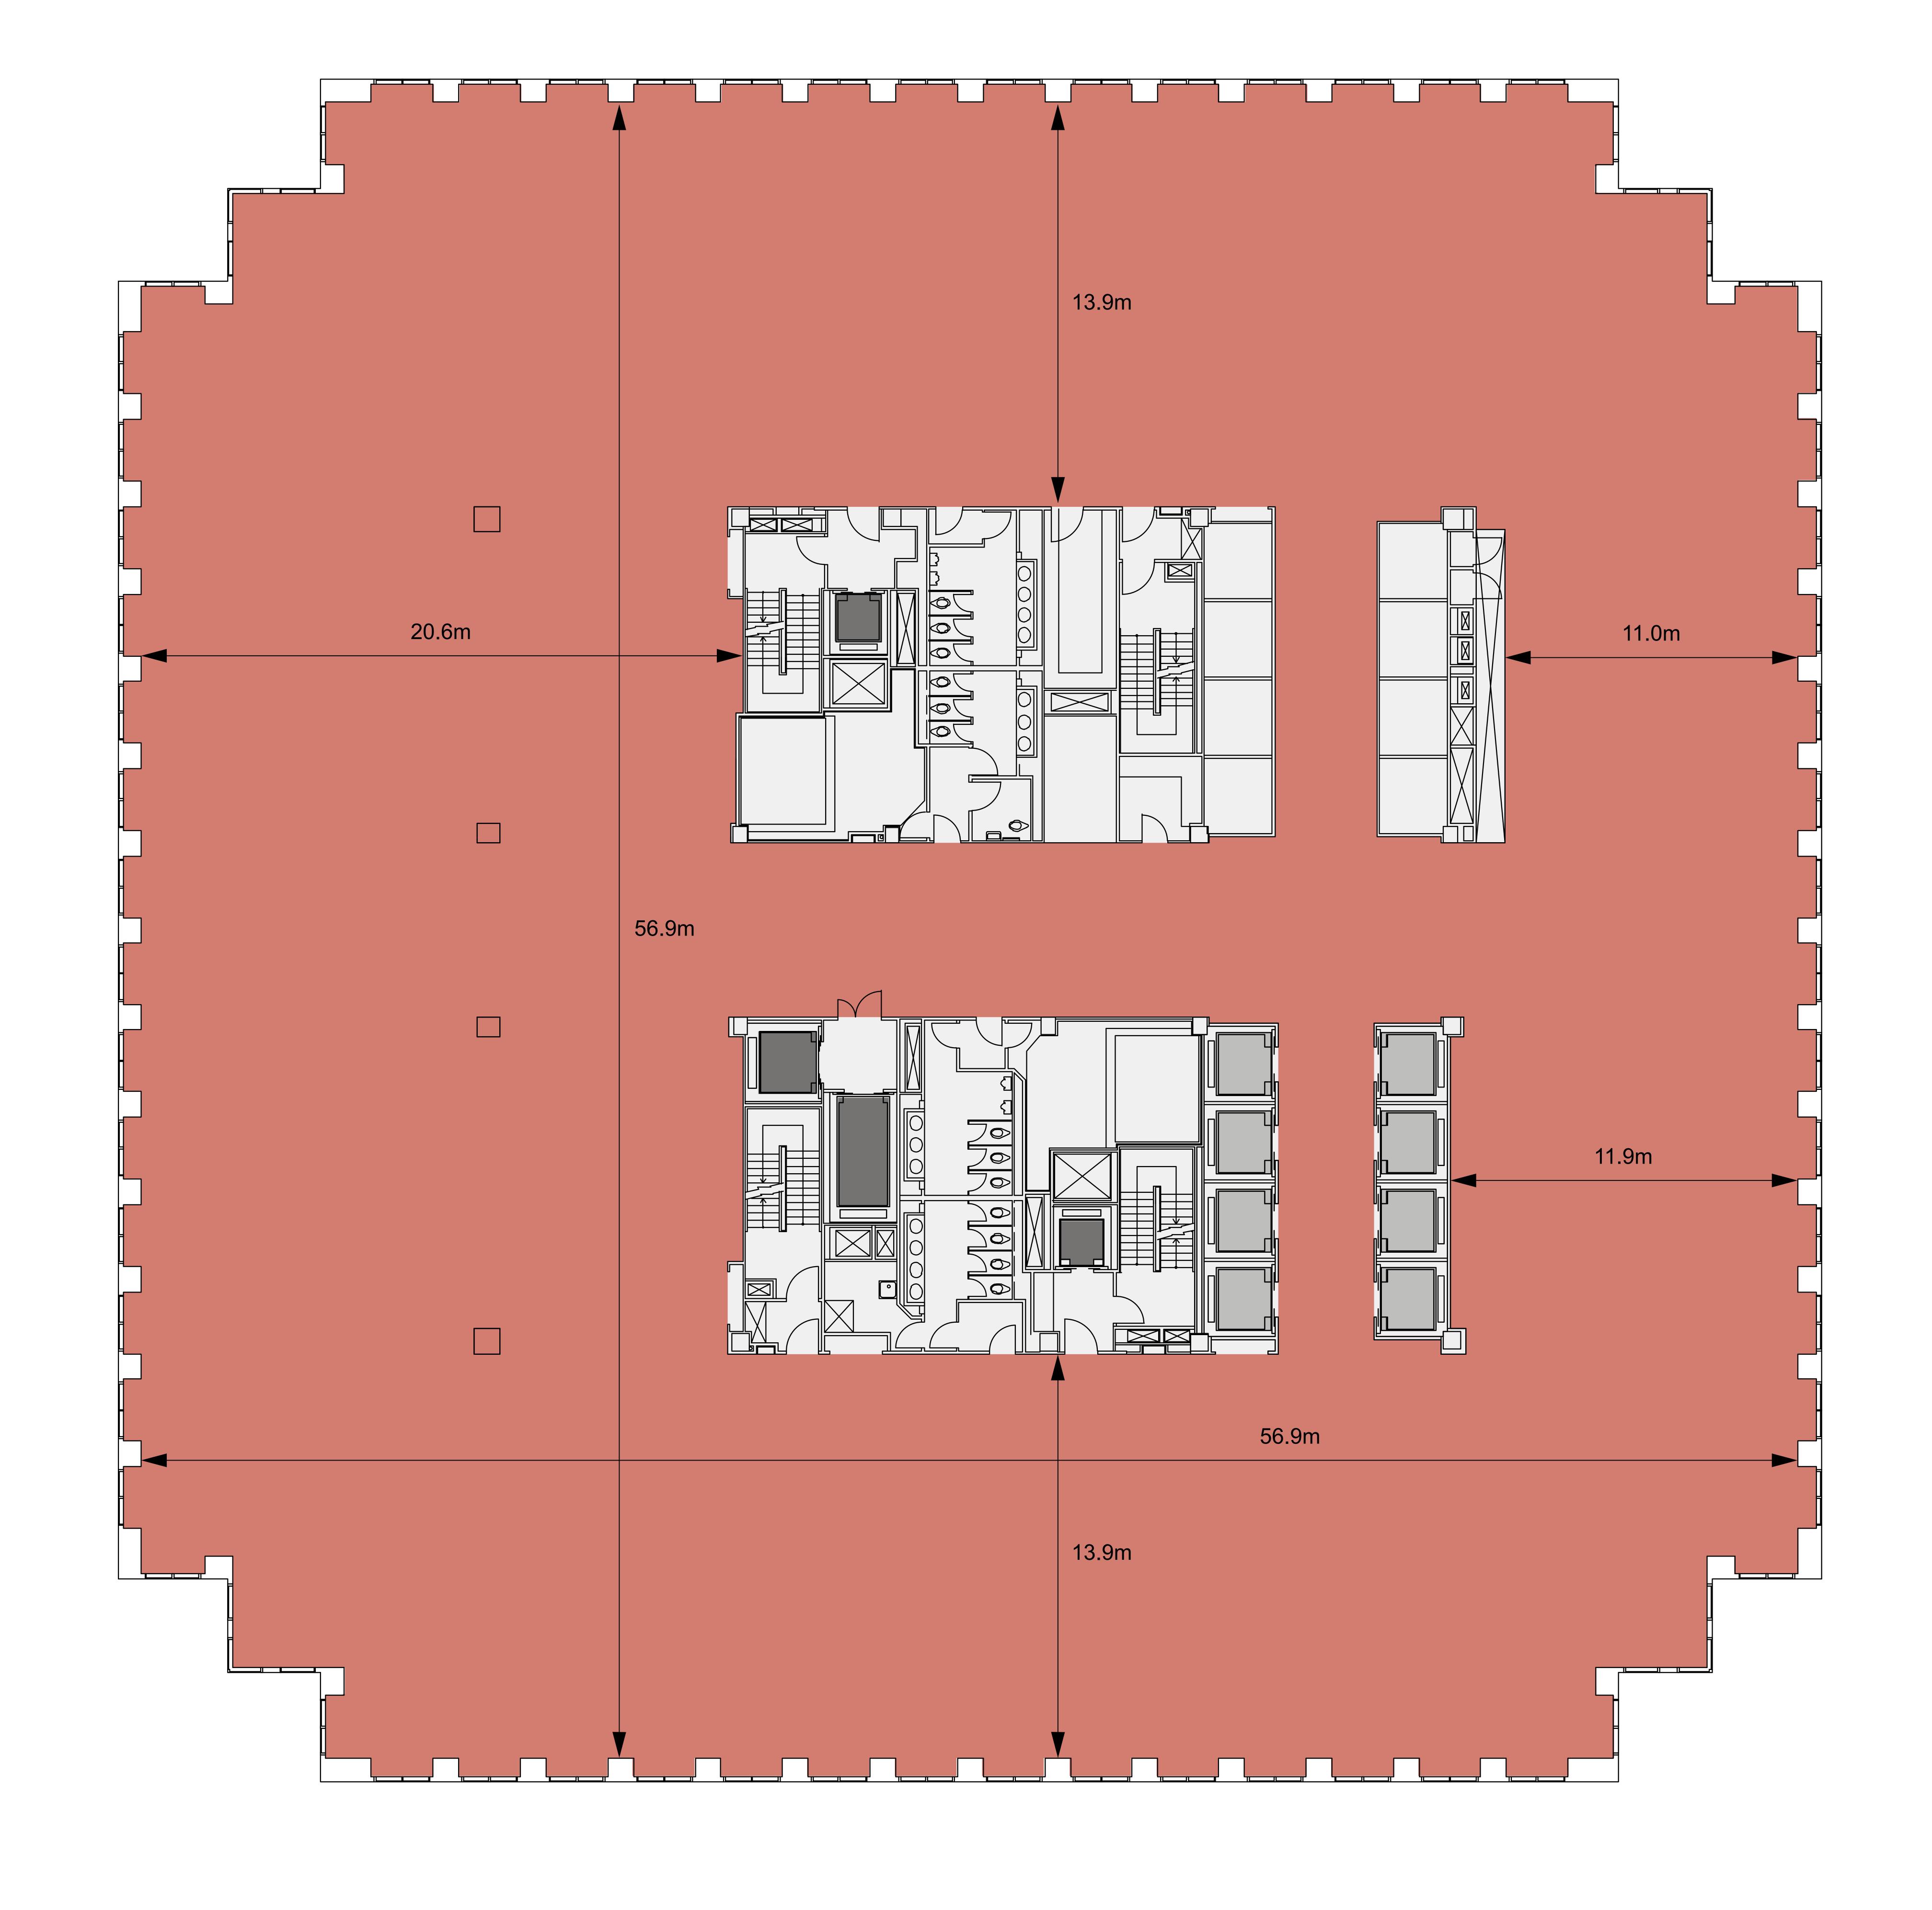

### 5,932 SQ FT 551 SQ M

The North East unit comes with 52 desks, a range of meeting rooms, breakout spaces and teapoint. The reception has been designed to provide a relaxed and inviting arrival for guests, equipped with a separate kitchen/teapoint, soft seating and informal work areas as well as two client-facing meeting rooms and a boardroom.

### 28,582 SQ FT 2,655 SQ M

### FLOOR CONDITION

Category B (MadeFor: Show Suite).

KEYWorkplace availableCoreLiftGoods / Firemens' Lift

FLOOR PLAN