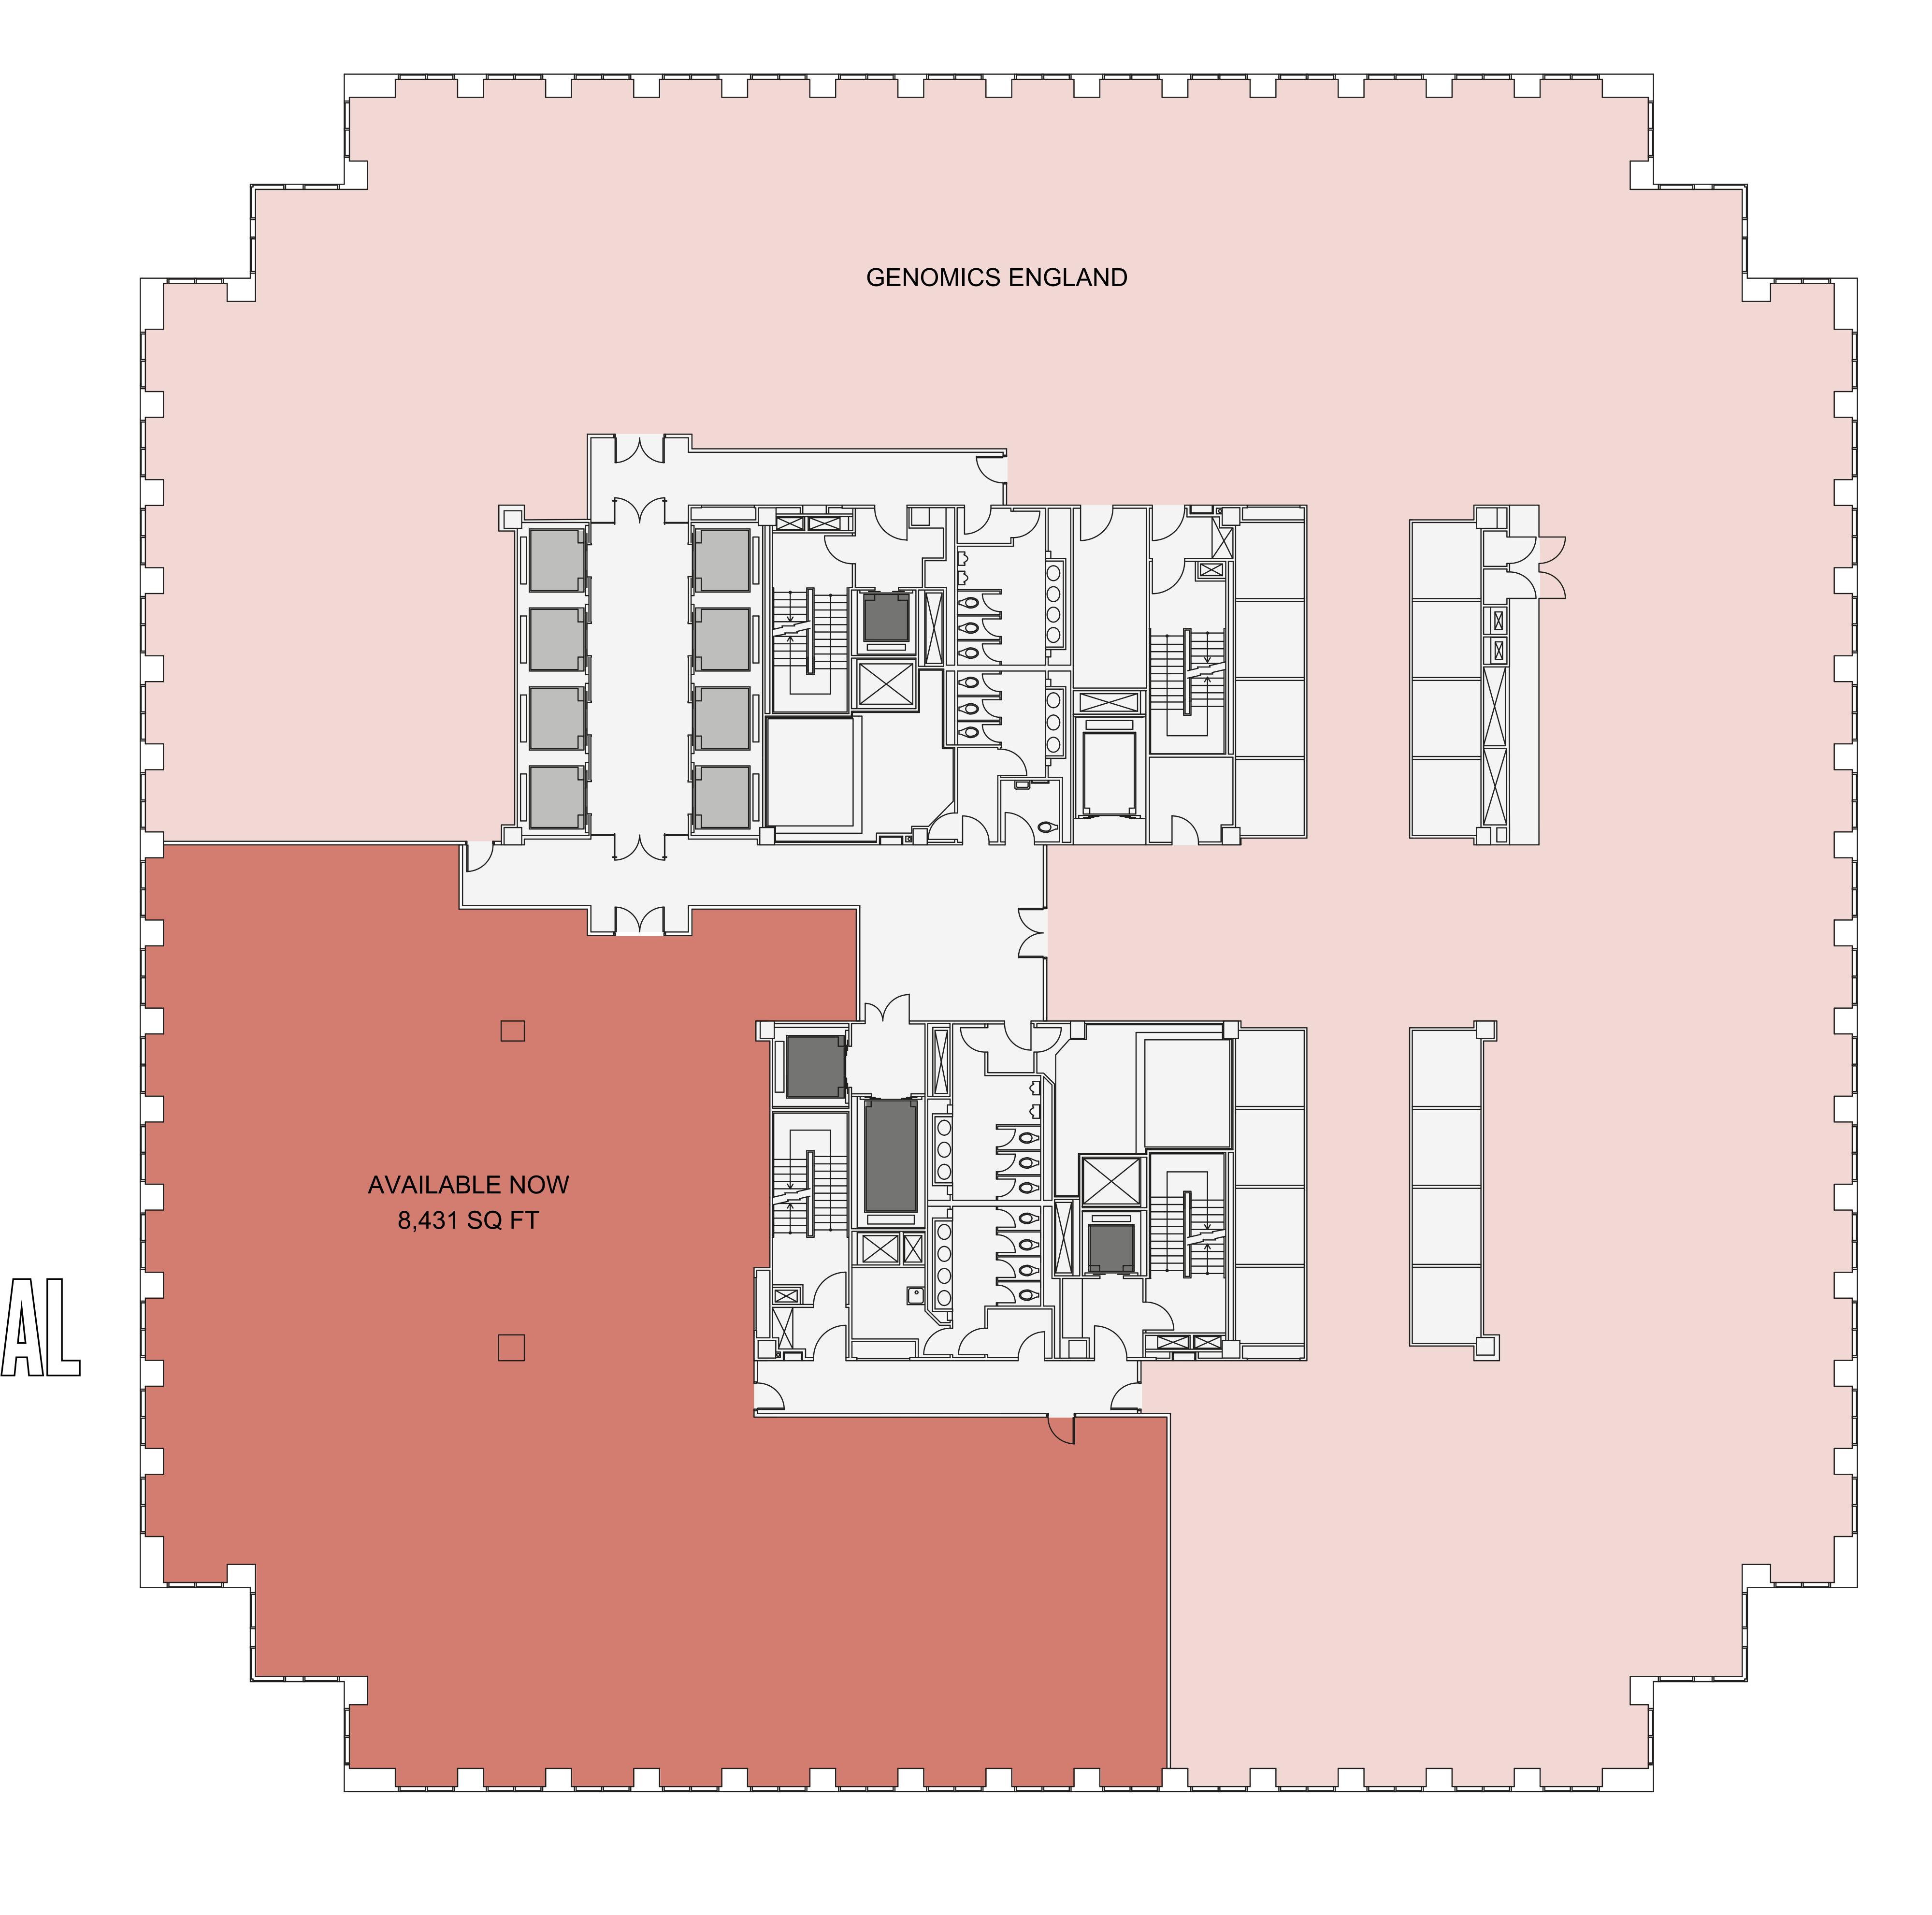

### 8,431 SQ FT 783 SQ M

### FLOOR CONDITION

Exposed Cat A.

Workplace available
Occupied
Core
Lift
Goods / Firemens' Lift

### THE ONE WITH NEW EXPOSED CAT A.

- 1 **High quality workspace**Breakout space
- 2 Share, connect and collaborate Collaboration workspace
- 3 Contemporary design Exposed services
- 4 Open plan office