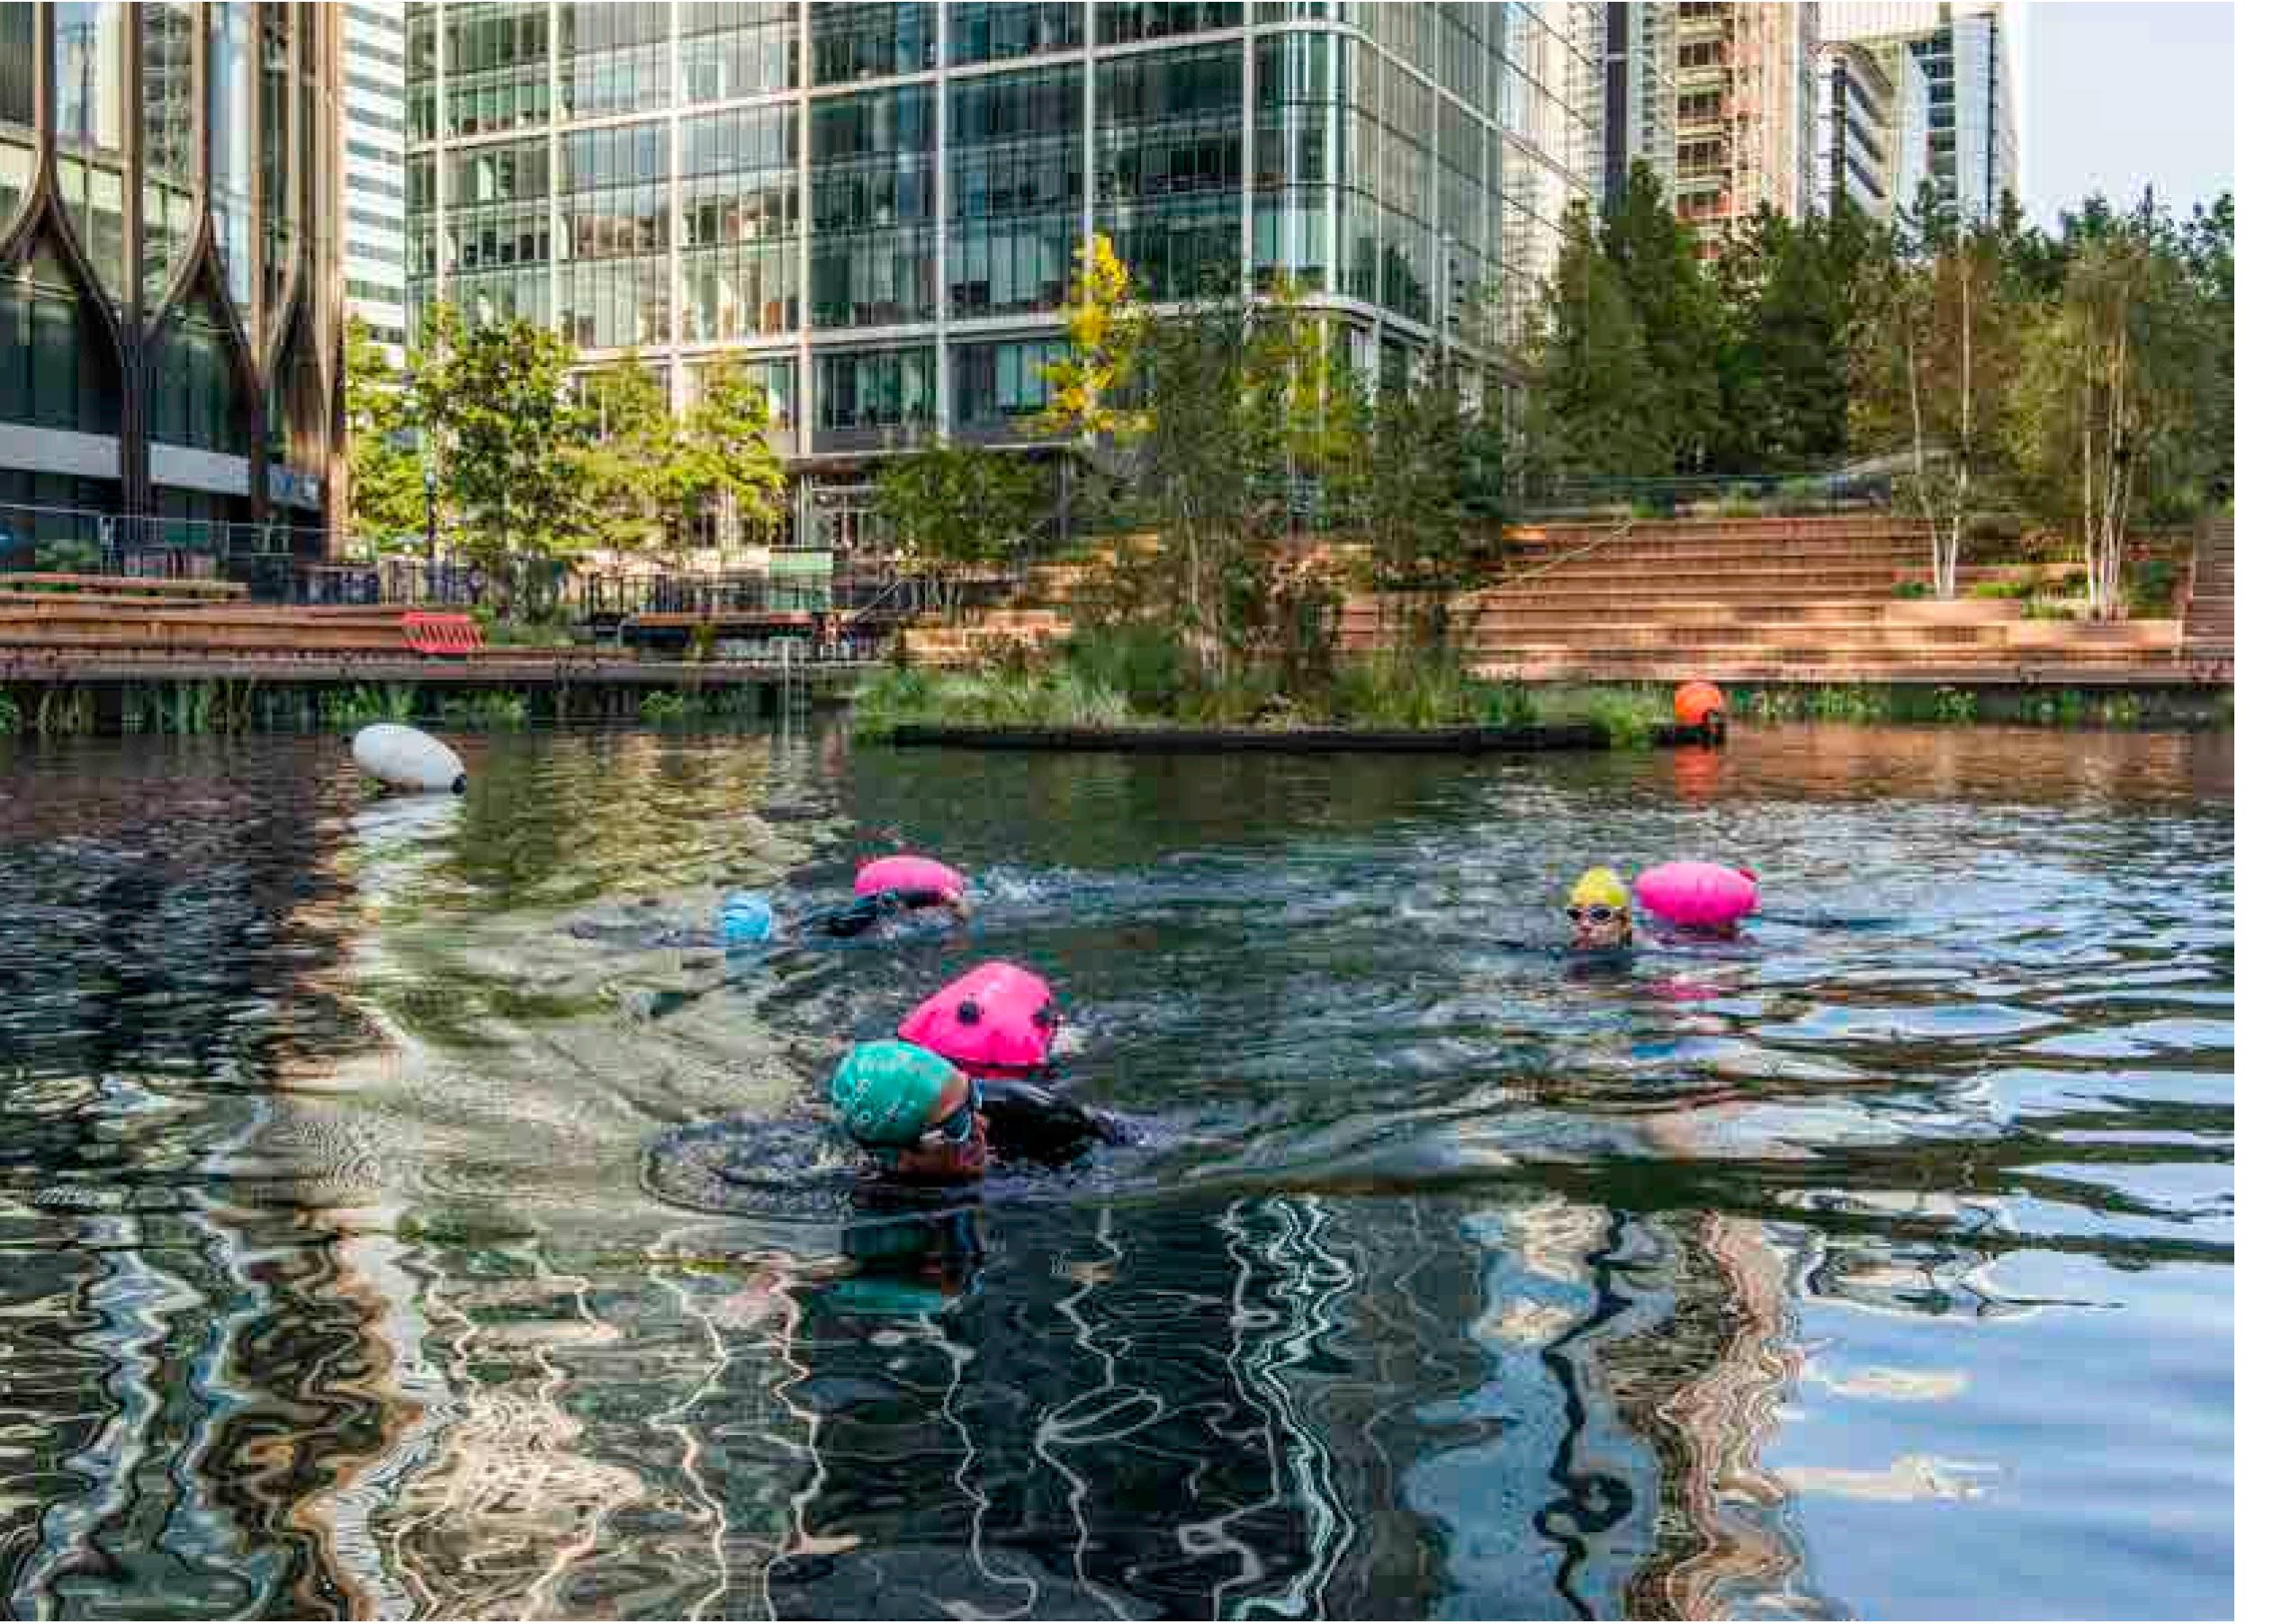

### 3 Eden Dock

A waterfront oasis in the heart of Canary Wharf featuring aquatic islands, marine habitats, art installations and engaging water activities

### Eden Dock

Together with the Eden Project, we are excited to unveil Eden Dock, a waterfront oasis in the heart of Canary Wharf. Aquatic islands, marine habitats, art installations and engaging water activities combine to create a place for nature and people. Dive into open-water swimming, rejuvenate with yoga or unwind by the water's edge and let nature enhance your wellbeing.

# ENGAGEMENT WITH GREEN SPACE AND BLUE SPACE IS HUGE IN TERMS OF PEOPLE'S HEALTH AND WELLBEING.

Dan James
Development Director
The Eden Project