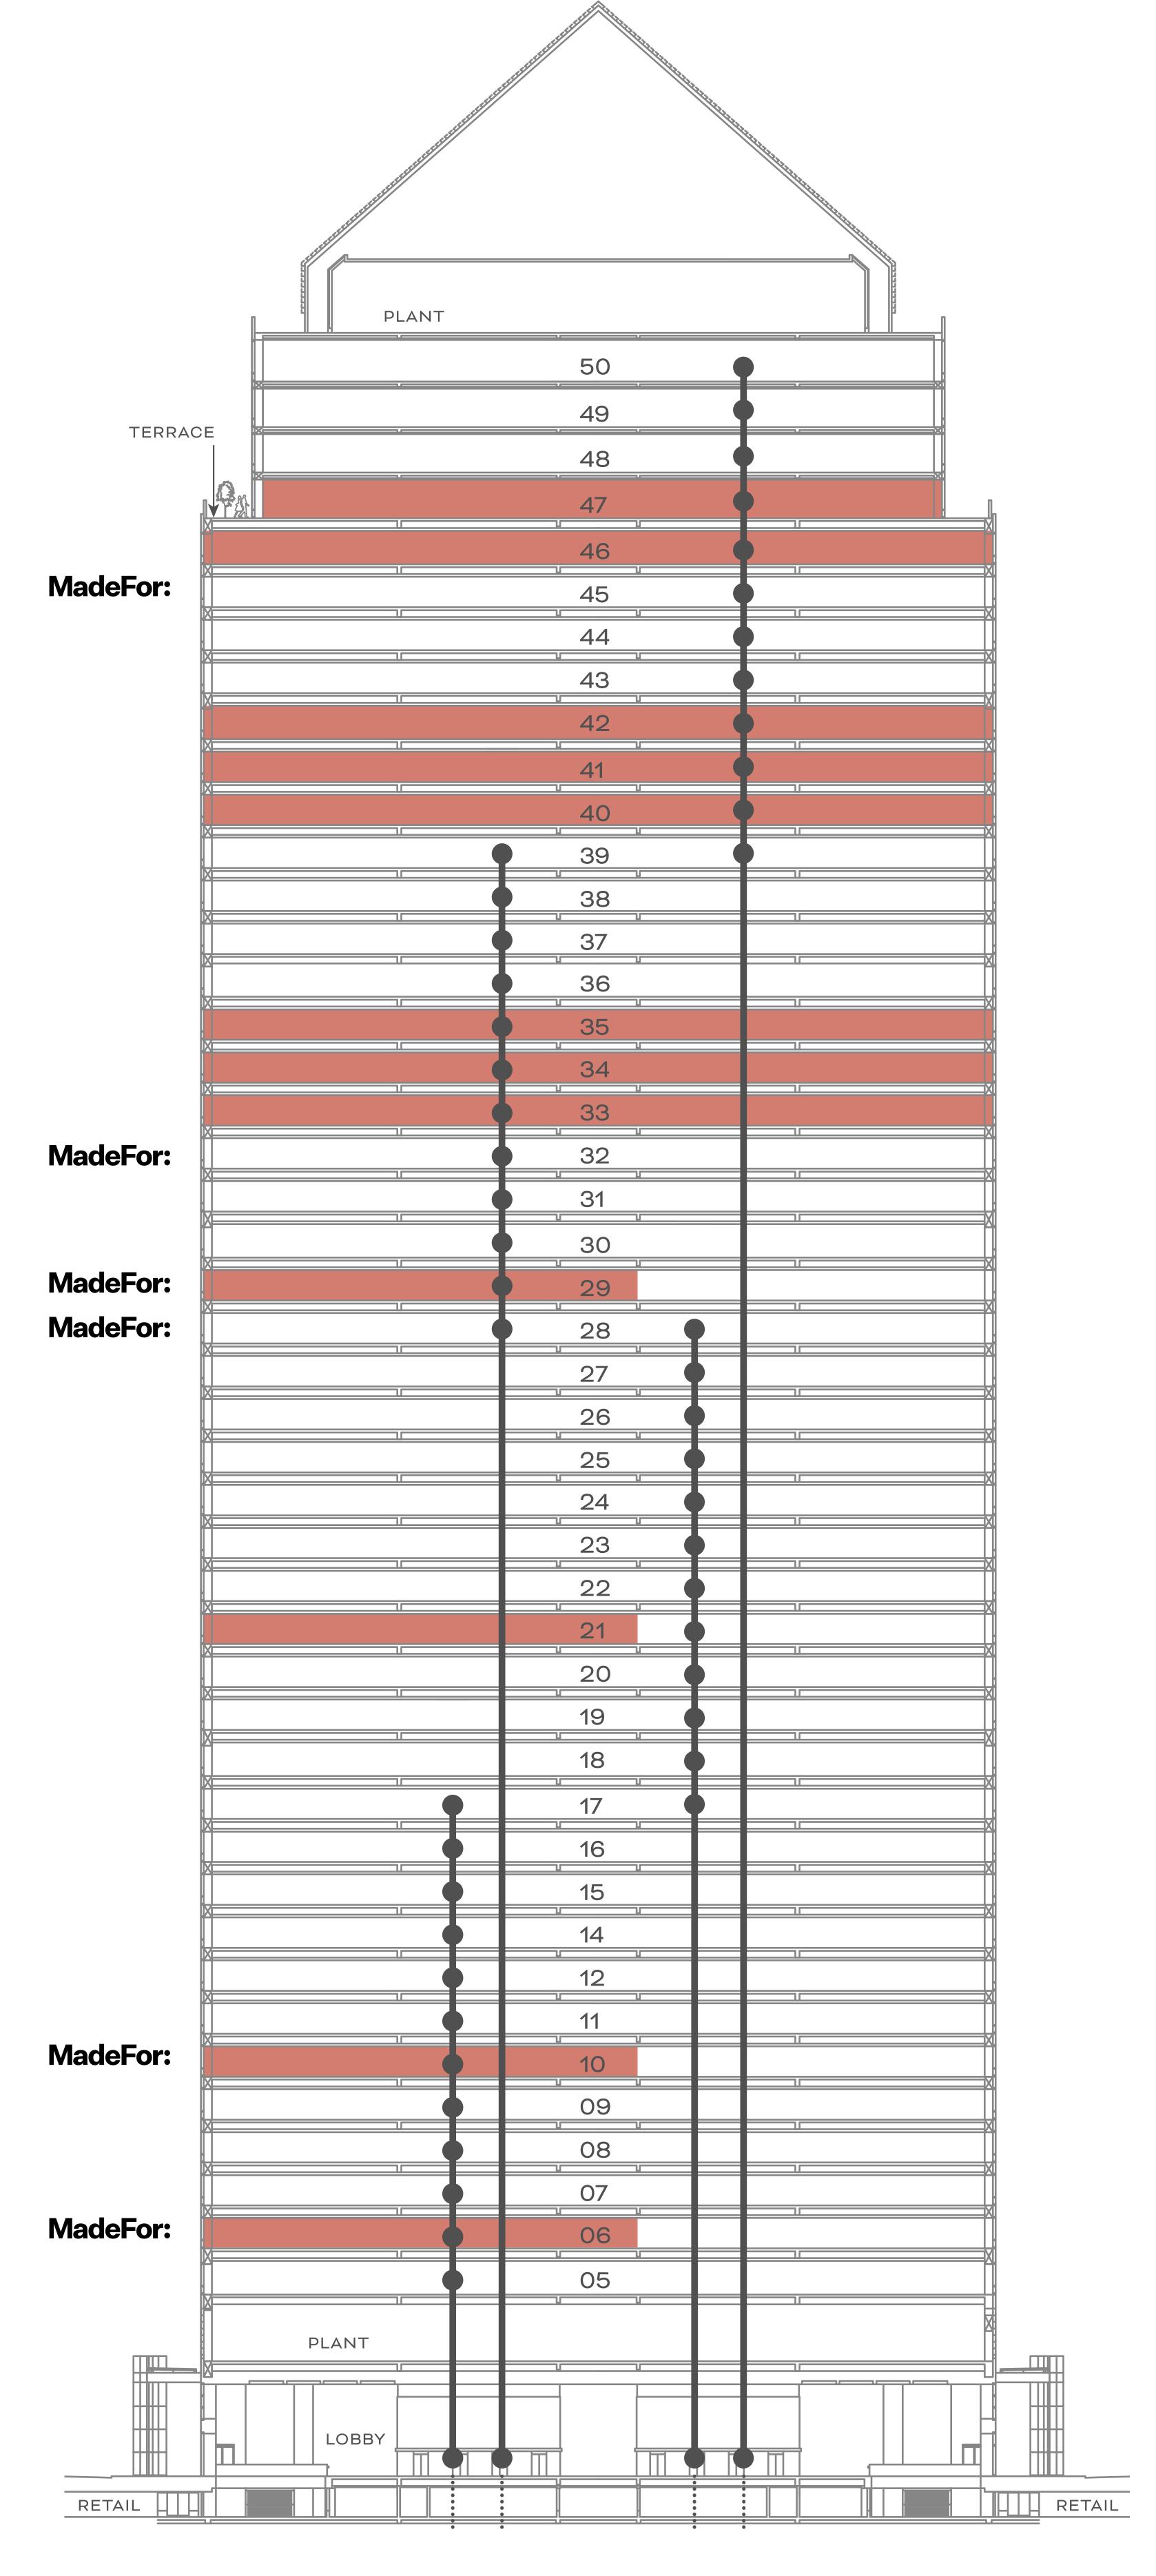

### Typical Upper Floor

### Made For:

KEY
Workplace available
Occupied
Core
Lift
Goods / Firemens' Lift

FLOOR PLAN

### Made For:

FLOOR PLAN

### Made For:

### KEY

Workplace available

Lit

\_\_ \_\_

Goods / Firemens' Lift

### FLEXIBLE WORKSPACE, HOT DESKS AND EVENT SPACE FOR HIRE

**KEY** 

Breakout Areas & Bookable Meeting Rooms

Core

Lif

Goods / Firemens' Lift