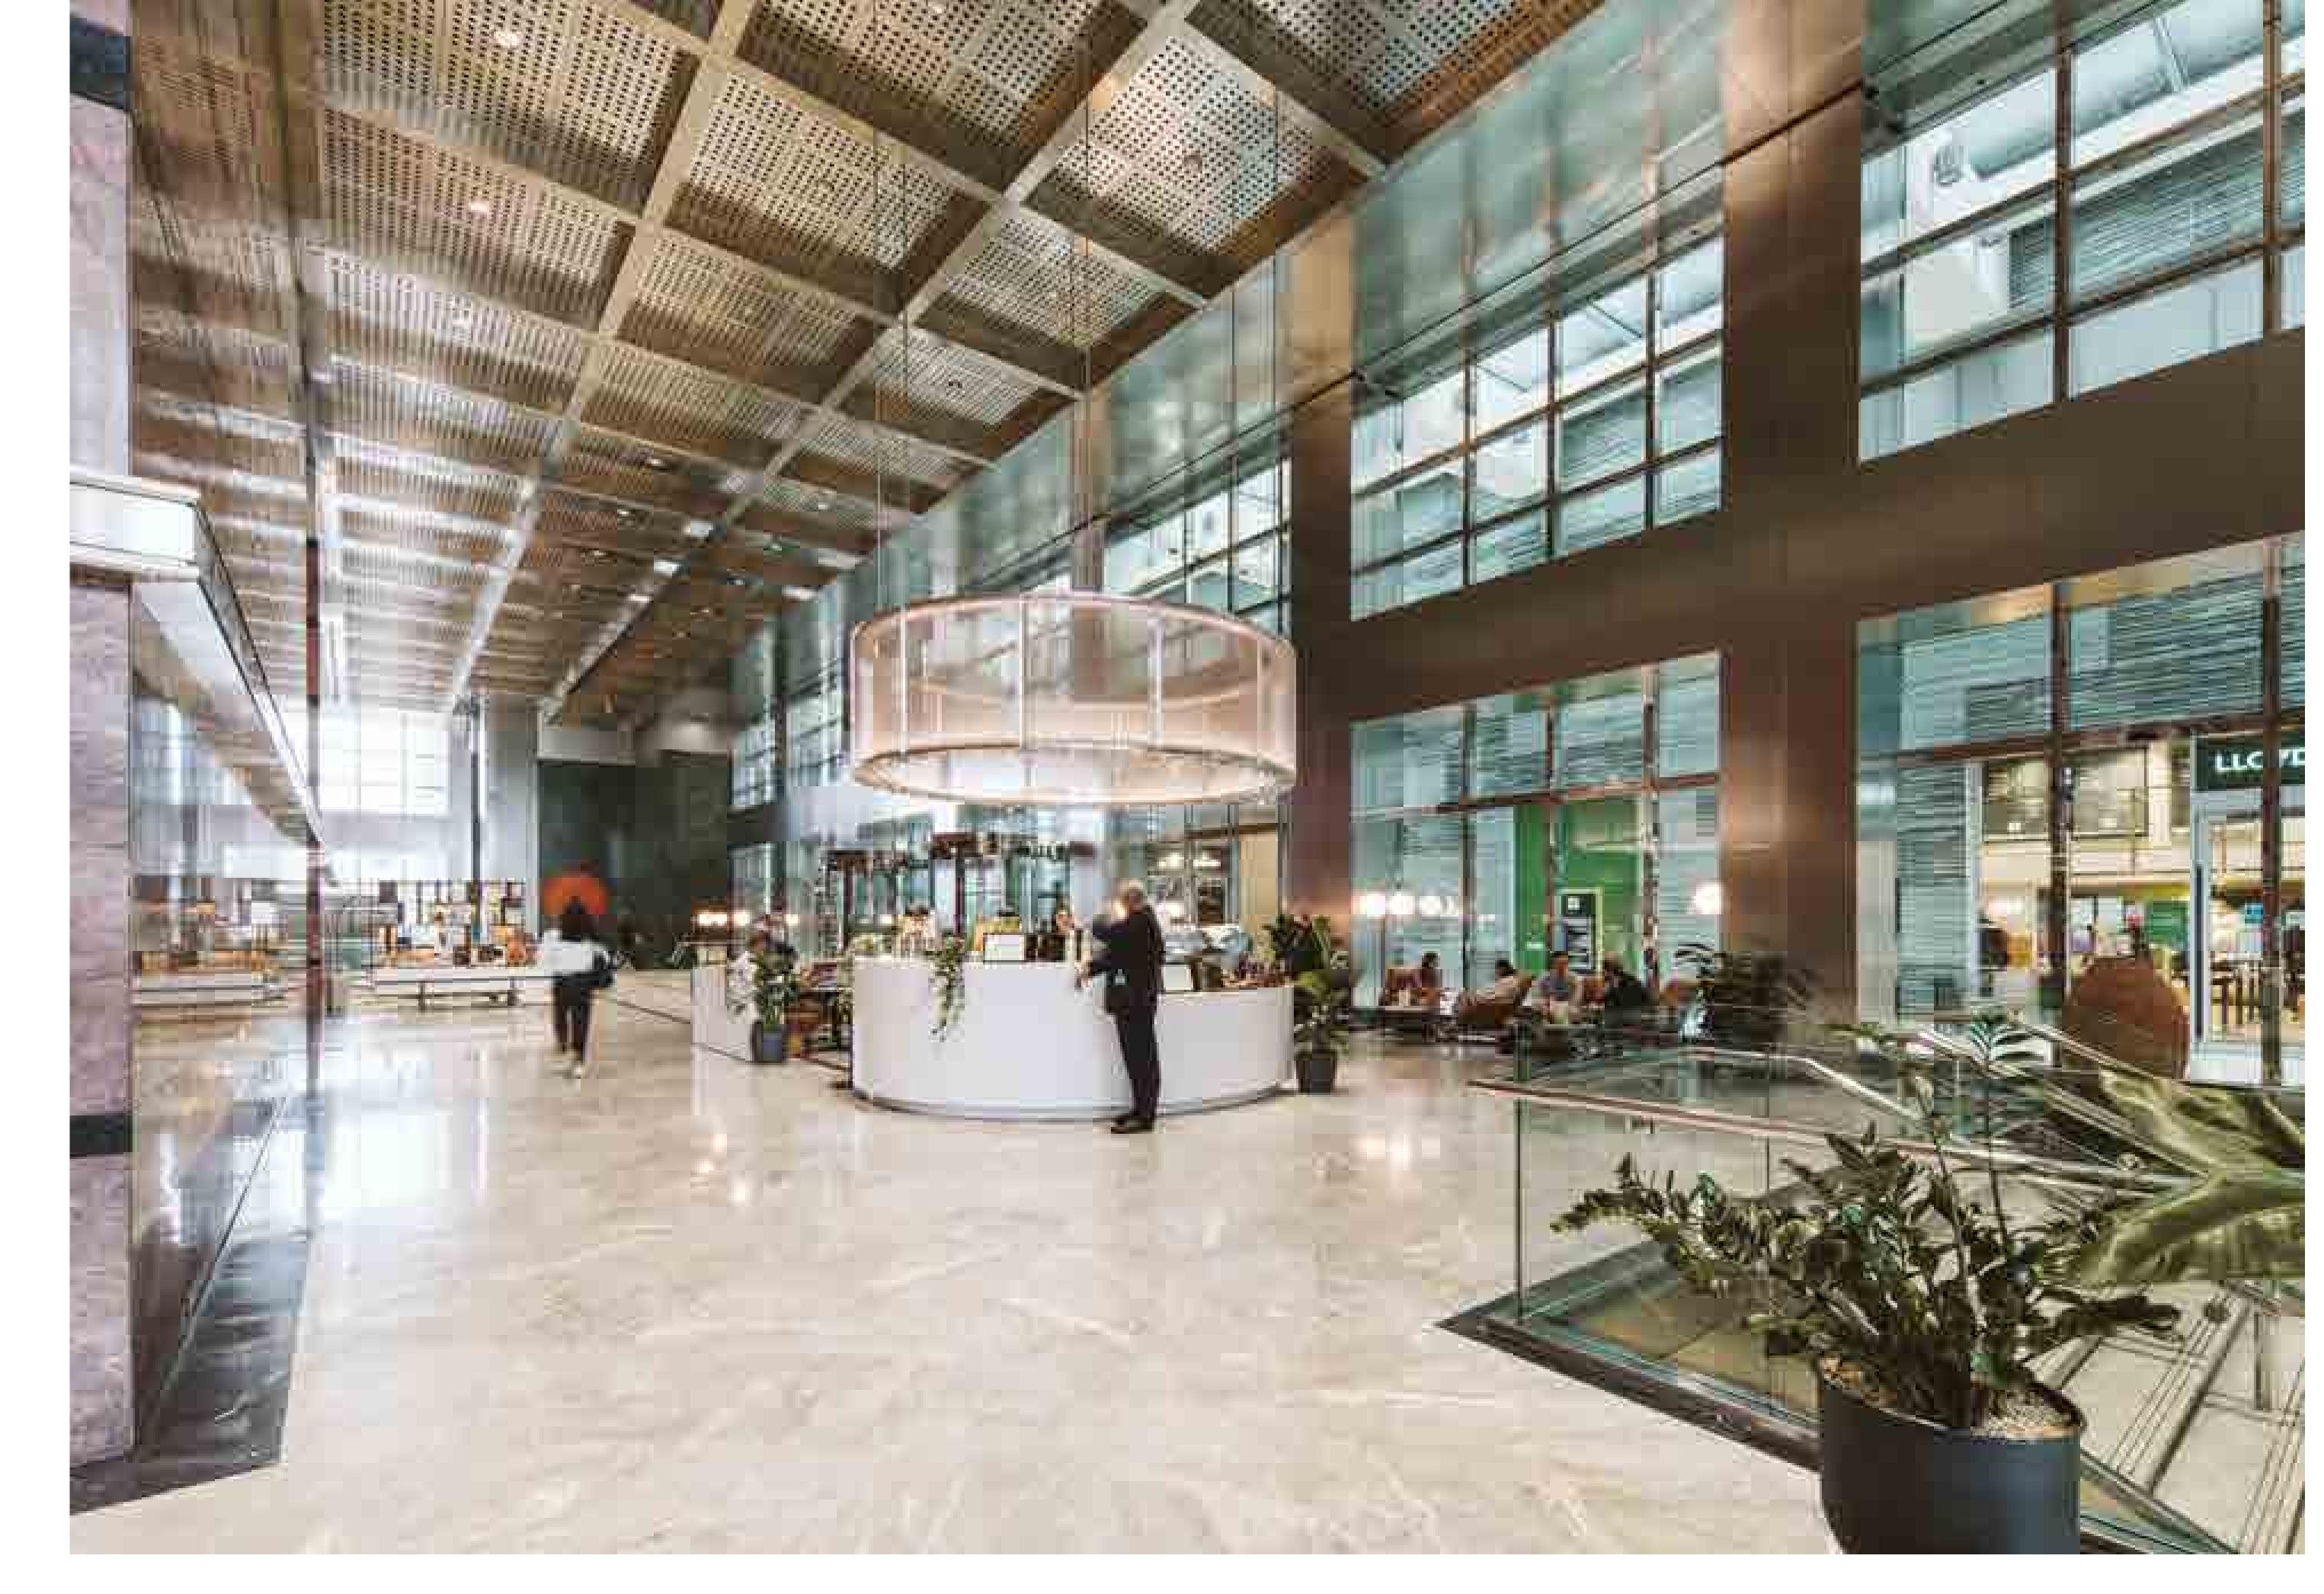

# TWO MANNED RECEPTION DESKS. BARISTA COFFEE BAR& RESTAURANT.

Prepare to impress...
Recently refurbished reception with two new manned reception desks, restaurant and coffee bar.