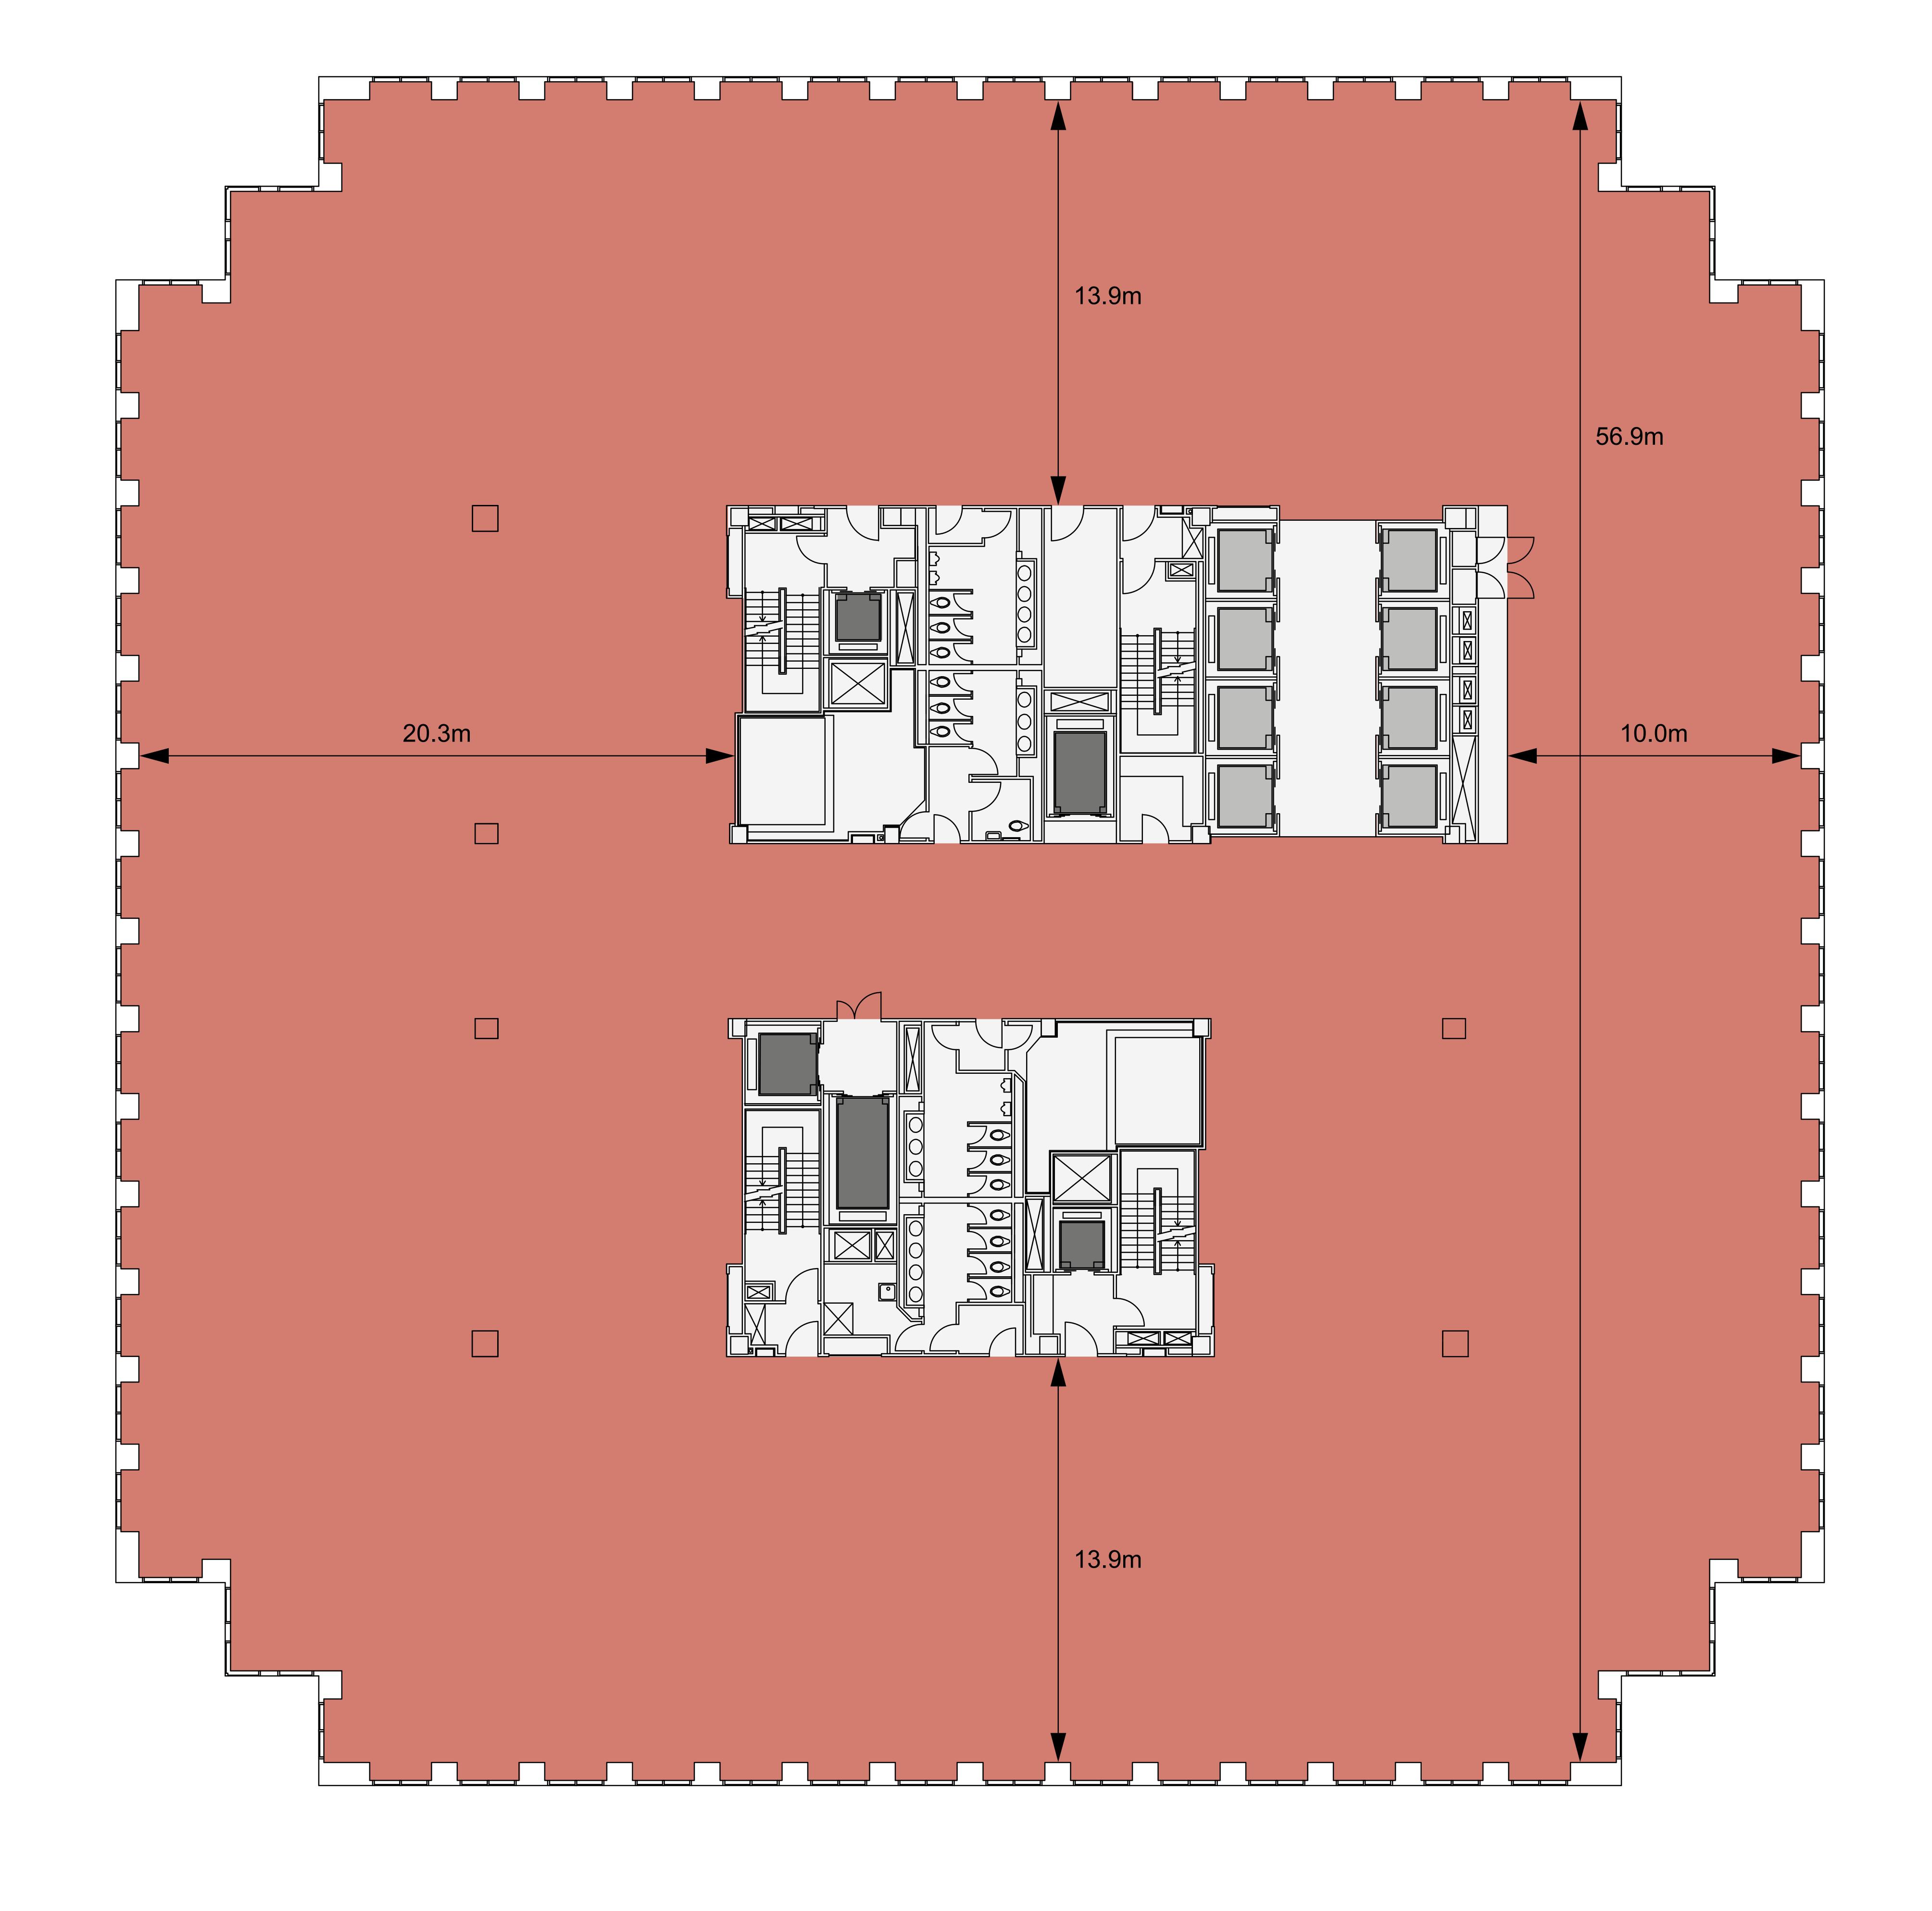

### 28,146 SQ FT 2,615 SQ M

FLOOR CONDITION

Shell & Core.

FLOOR PLAN

### 28,103 SQ FT 2,611 SQ M

FLOOR CONDITION

Shell & Core.

Workplace available
Core
Lift
Goods / Firemens' Lift