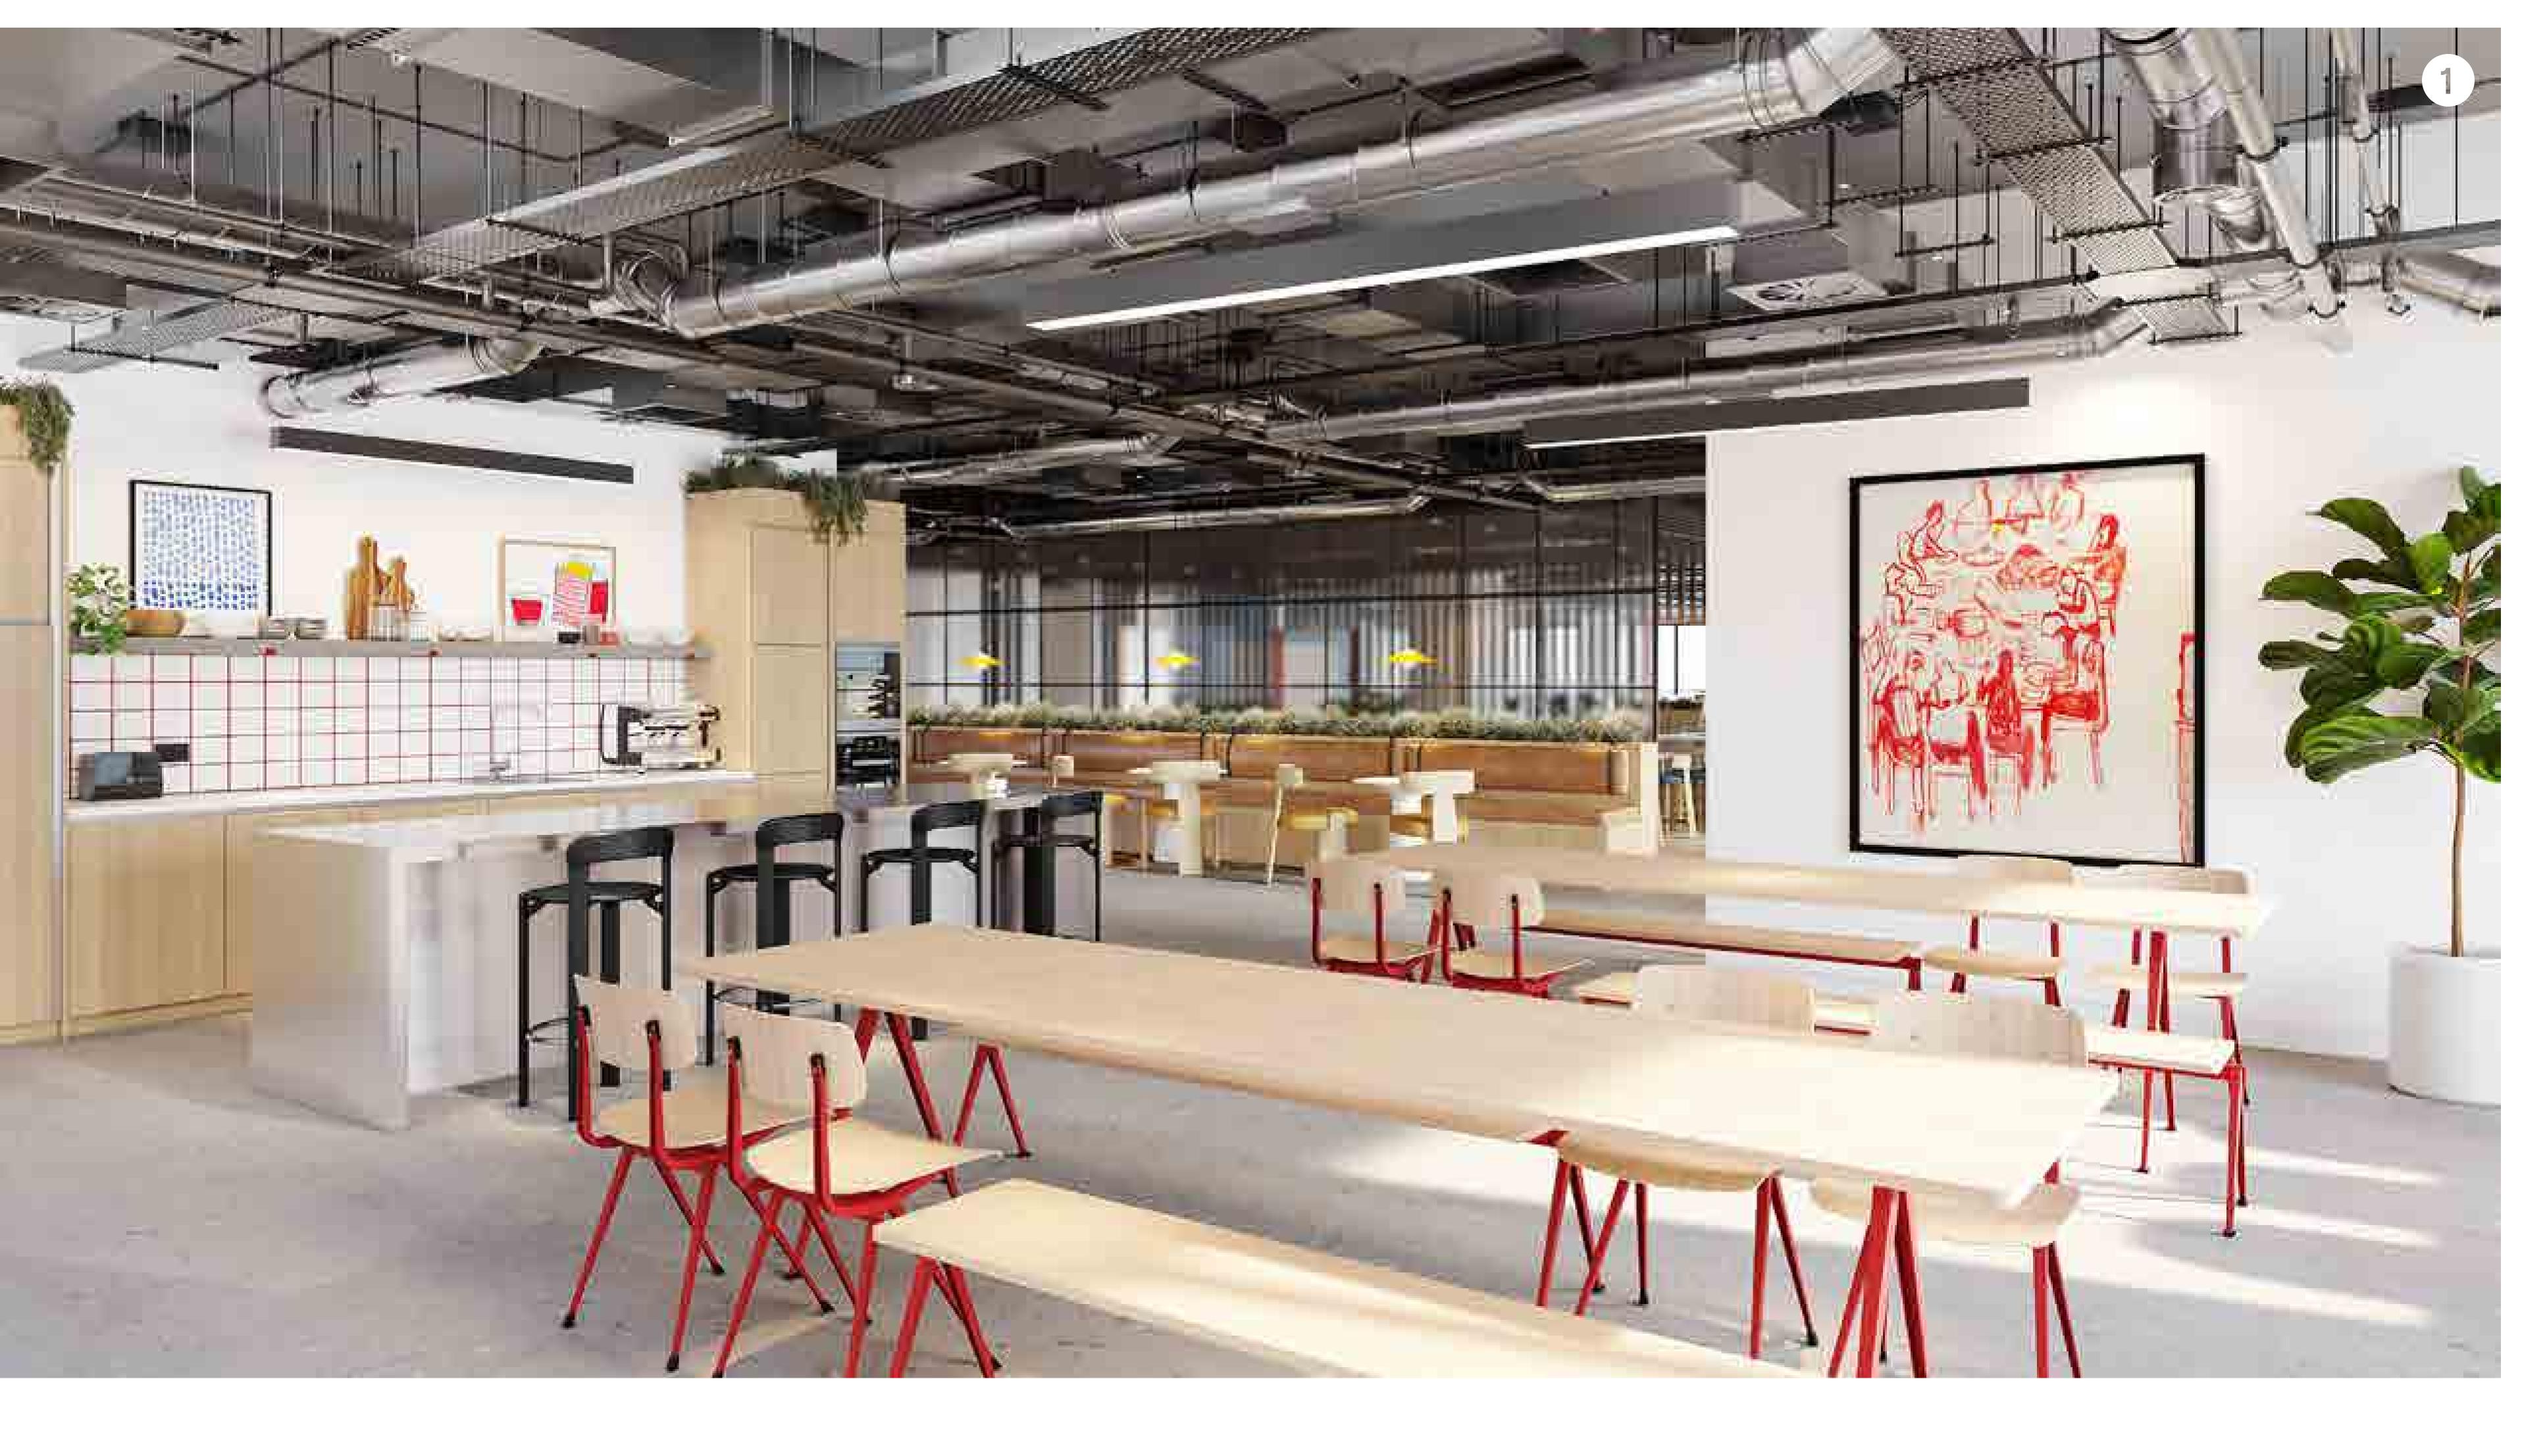

# TWO MANNED RECEPTION DESKS. BARISTA COFFEE BAR& RESTAURANT.

Prepare to impress...
Recently refurbished reception with two new manned reception desks, restaurant and coffee bar.