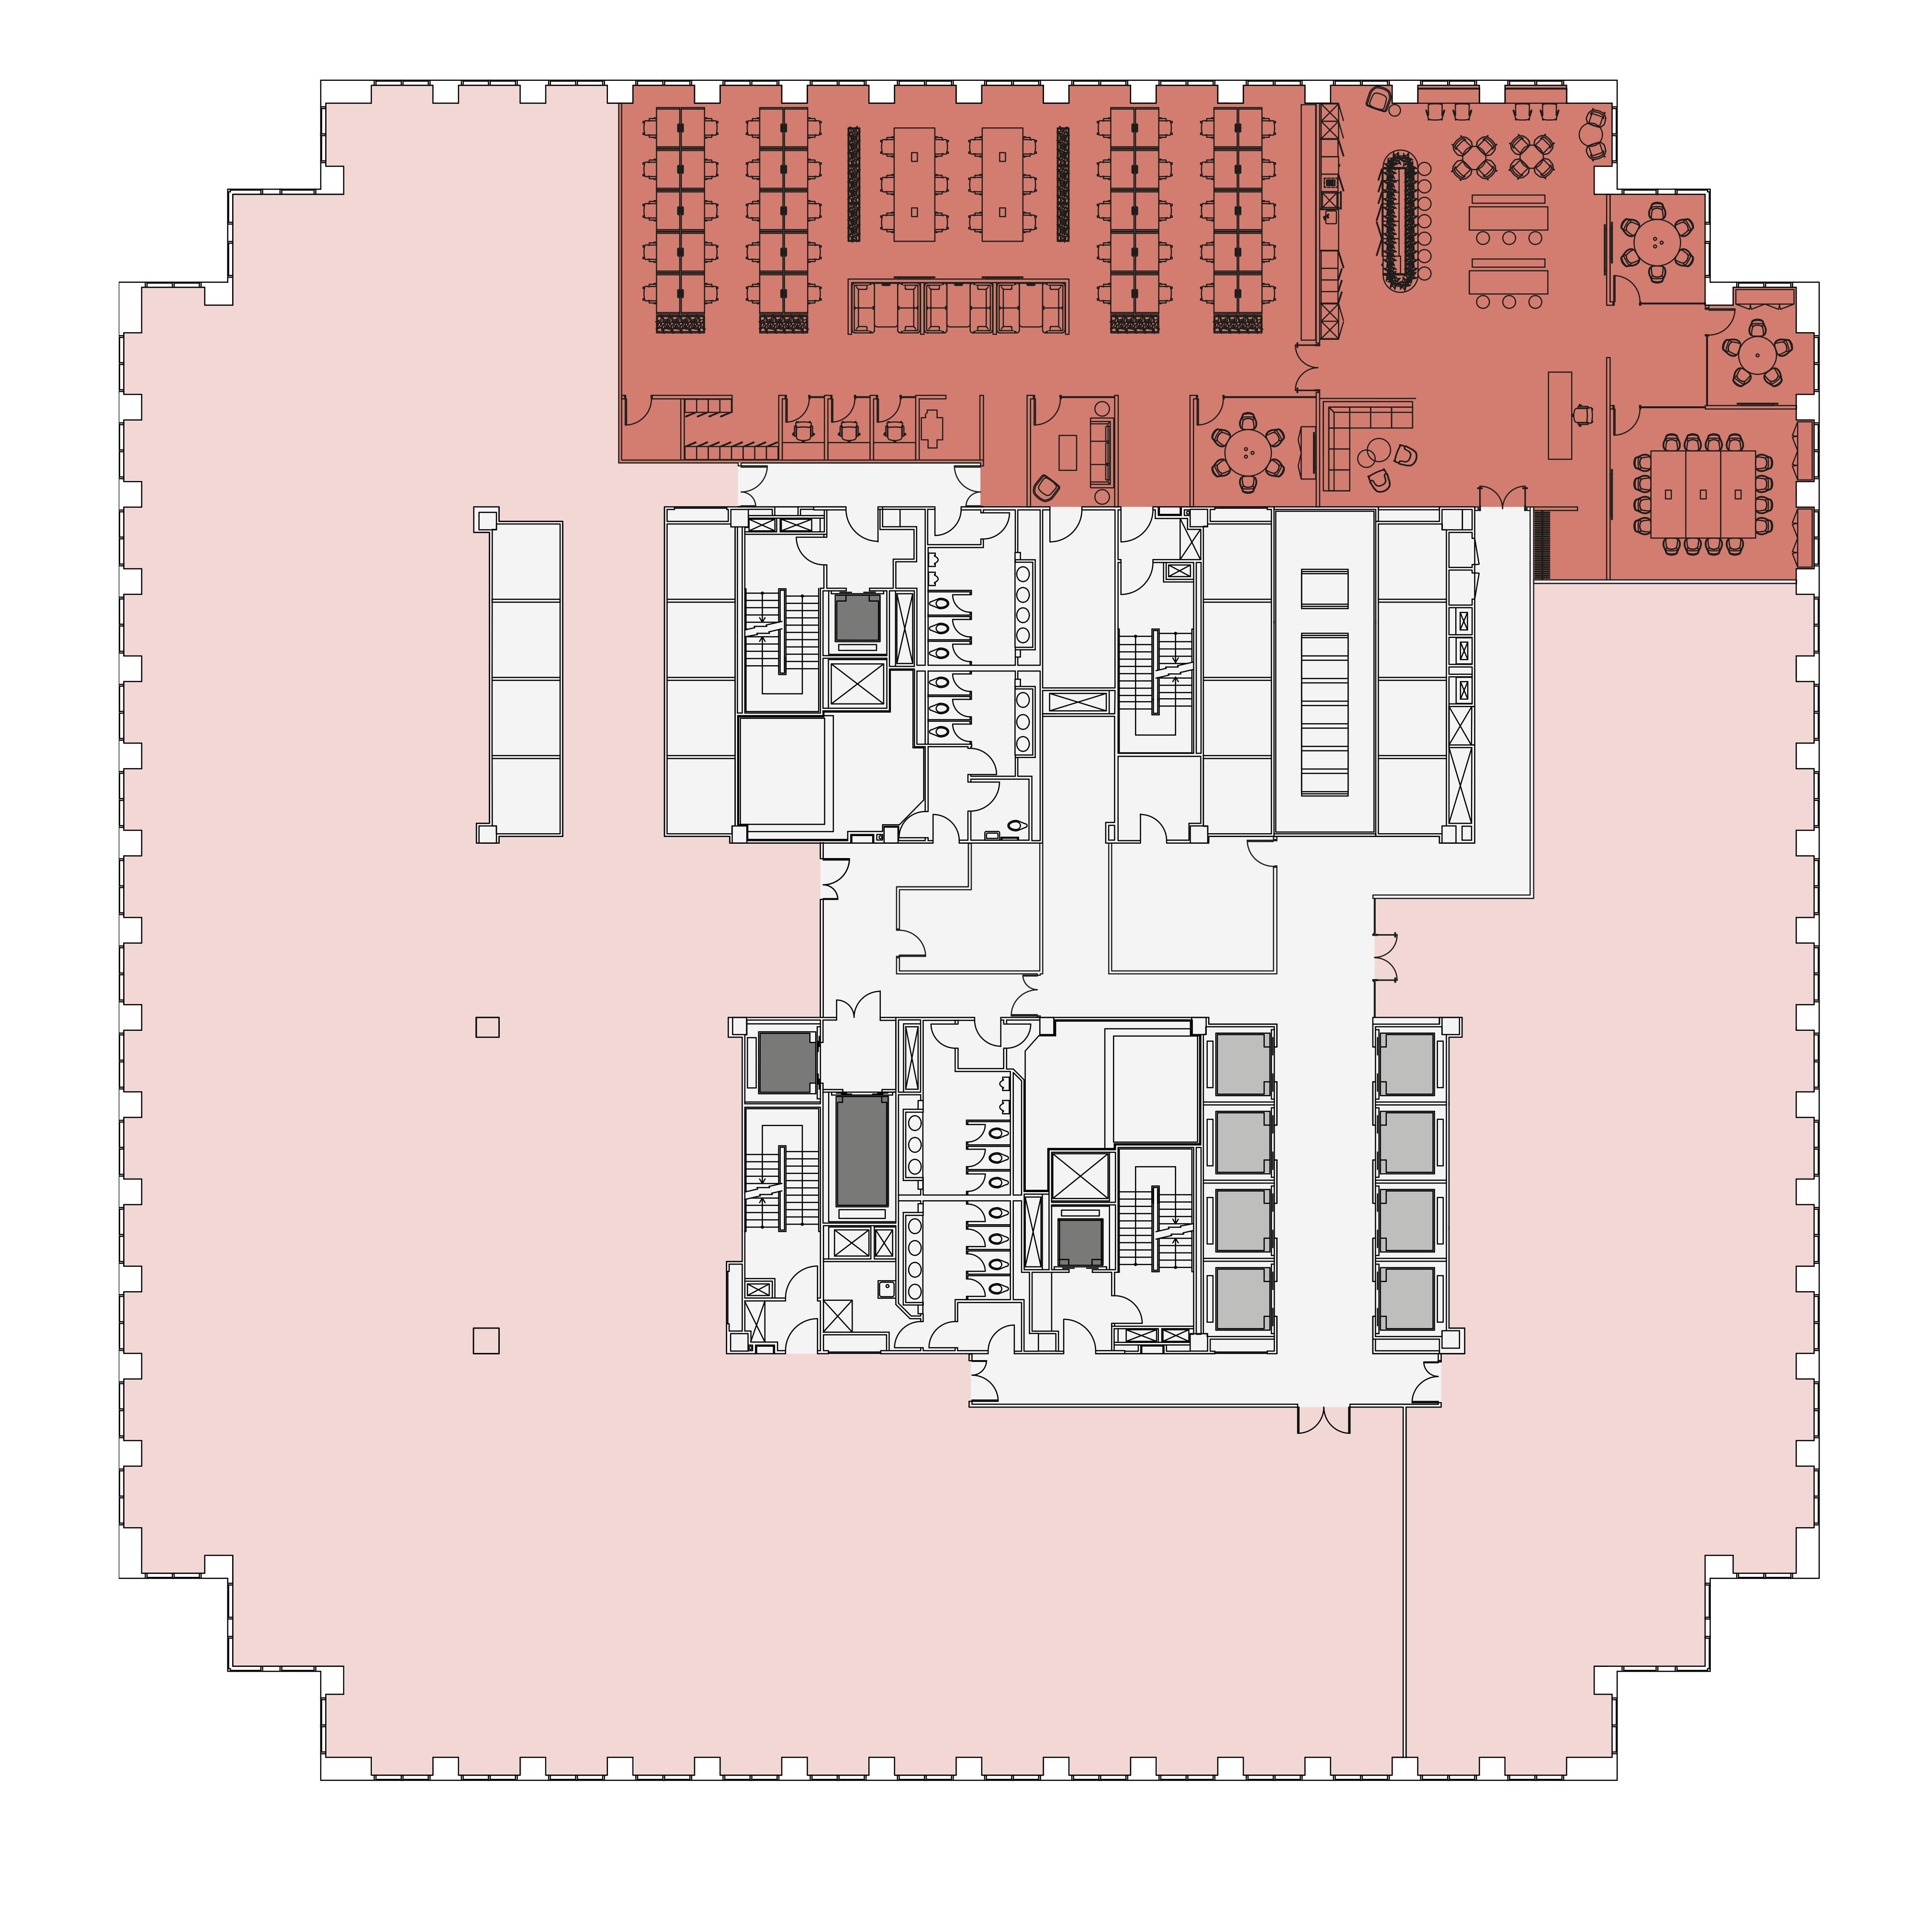

### 5,719 SQ FT 531 SQ M

Level 10 North East has been designed with a smart and inviting front of house area for client facing meetings (reception desk, soft-seating, 3 x 6 person meeting rooms and teapoint), open plan workspace for up to 56 desks, two additional meeting rooms/ private office and staff kitchen/ breakout area overlooking Canada Square park.

### 5,932 SQ FT 551 SQ M

The North East unit comes with 52 desks, a range of meeting rooms, breakout spaces and teapoint. The reception has been designed to provide a relaxed and inviting arrival for guests, equipped with a separate kitchen/teapoint, soft seating and informal work areas as well as two client-facing meeting rooms and a boardroom.