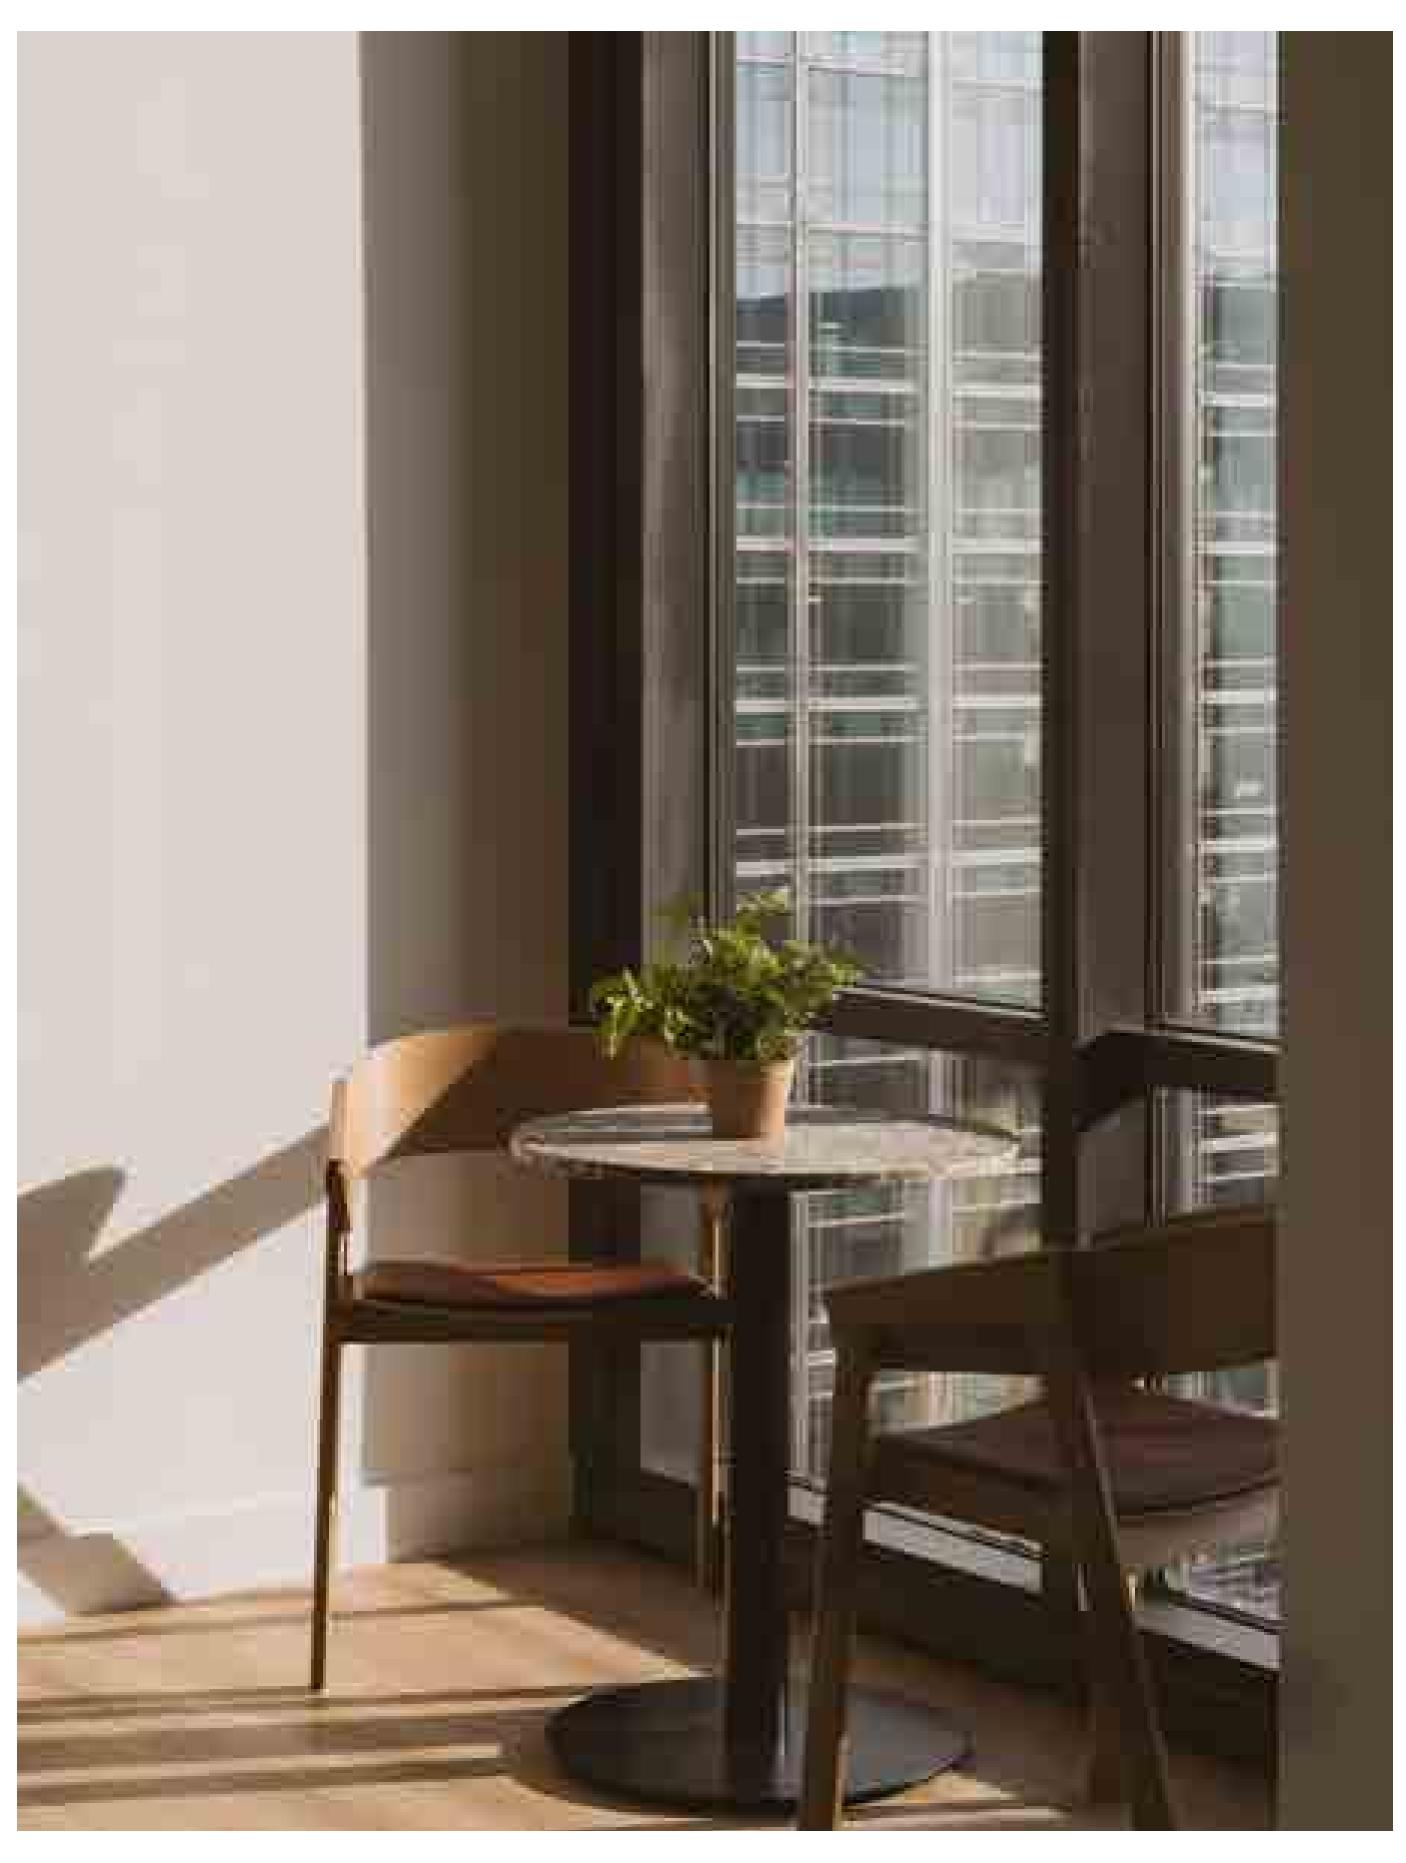

### A warm welcome

A warm welcome awaits you.
Whether you're having a
breakfast meeting, greeting a
client, or catching up on emails.

# TWO MANNED RECEPTION DESKS. BARISTA COFFEE BAR& RESTAURANT.

Prepare to impress...
Recently refurbished reception with two new manned reception desks, restaurant and coffee bar.