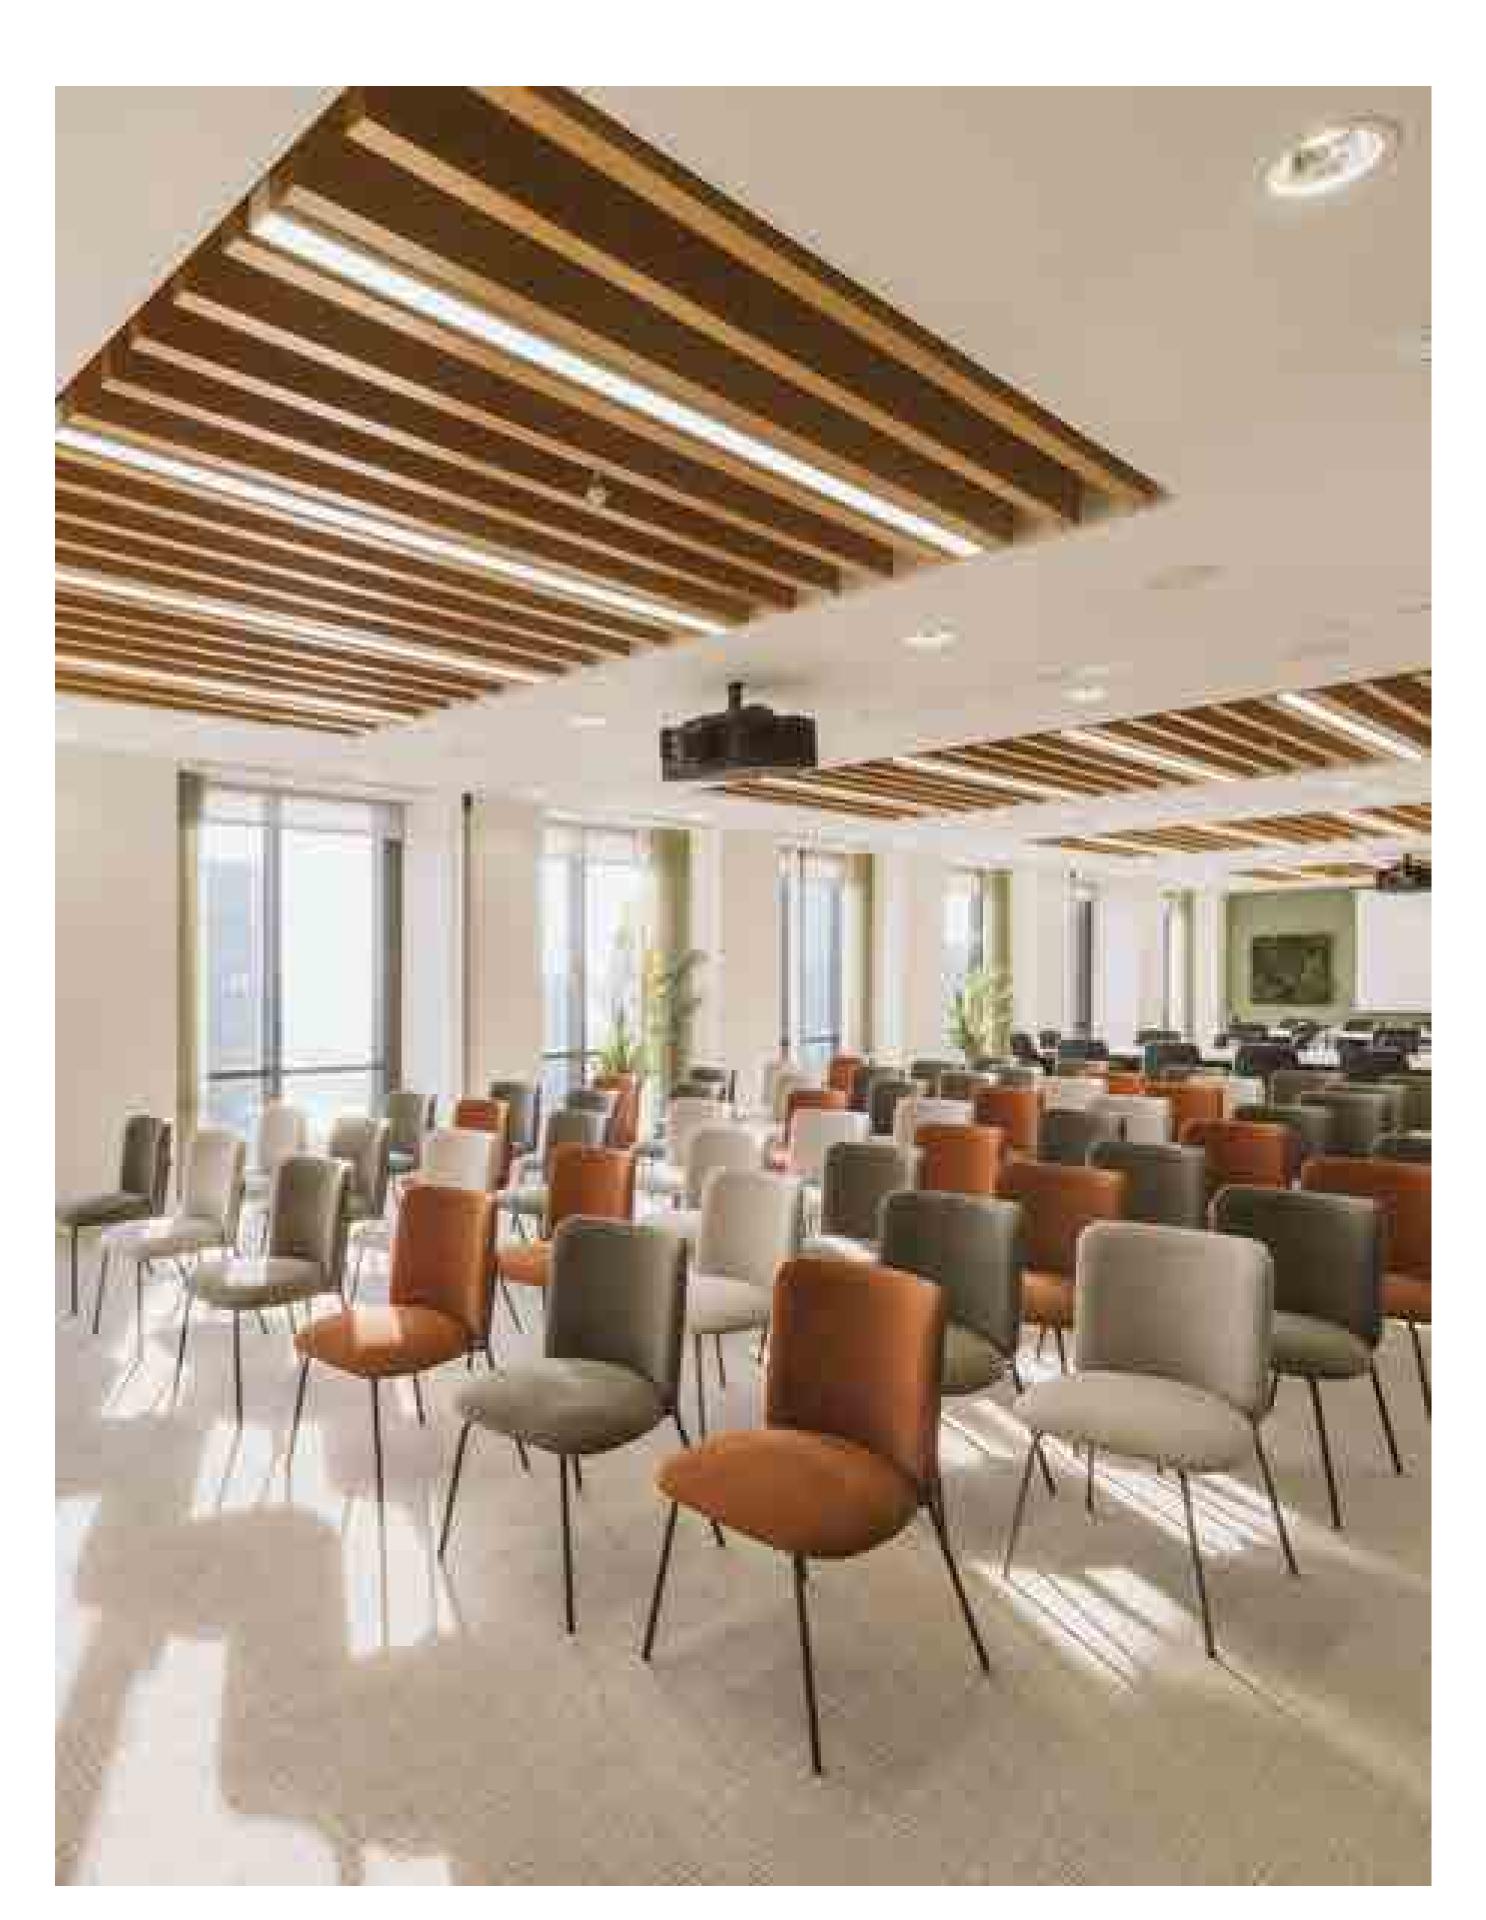

### 247,376 SQ FT OF EXCEPTIONAL OFFICE SPACE AVAILABLE

Level39
A workspace for the trail blazers

### A warm welcome

A warm welcome awaits you.
Whether you're having a
breakfast meeting, greeting a
client, or catching up on emails.

# TWO MANNED RECEPTION DESKS. BARISTA COFFEE BAR& RESTAURANT.

Prepare to impress...
Recently refurbished reception with two new manned reception desks, restaurant and coffee bar.