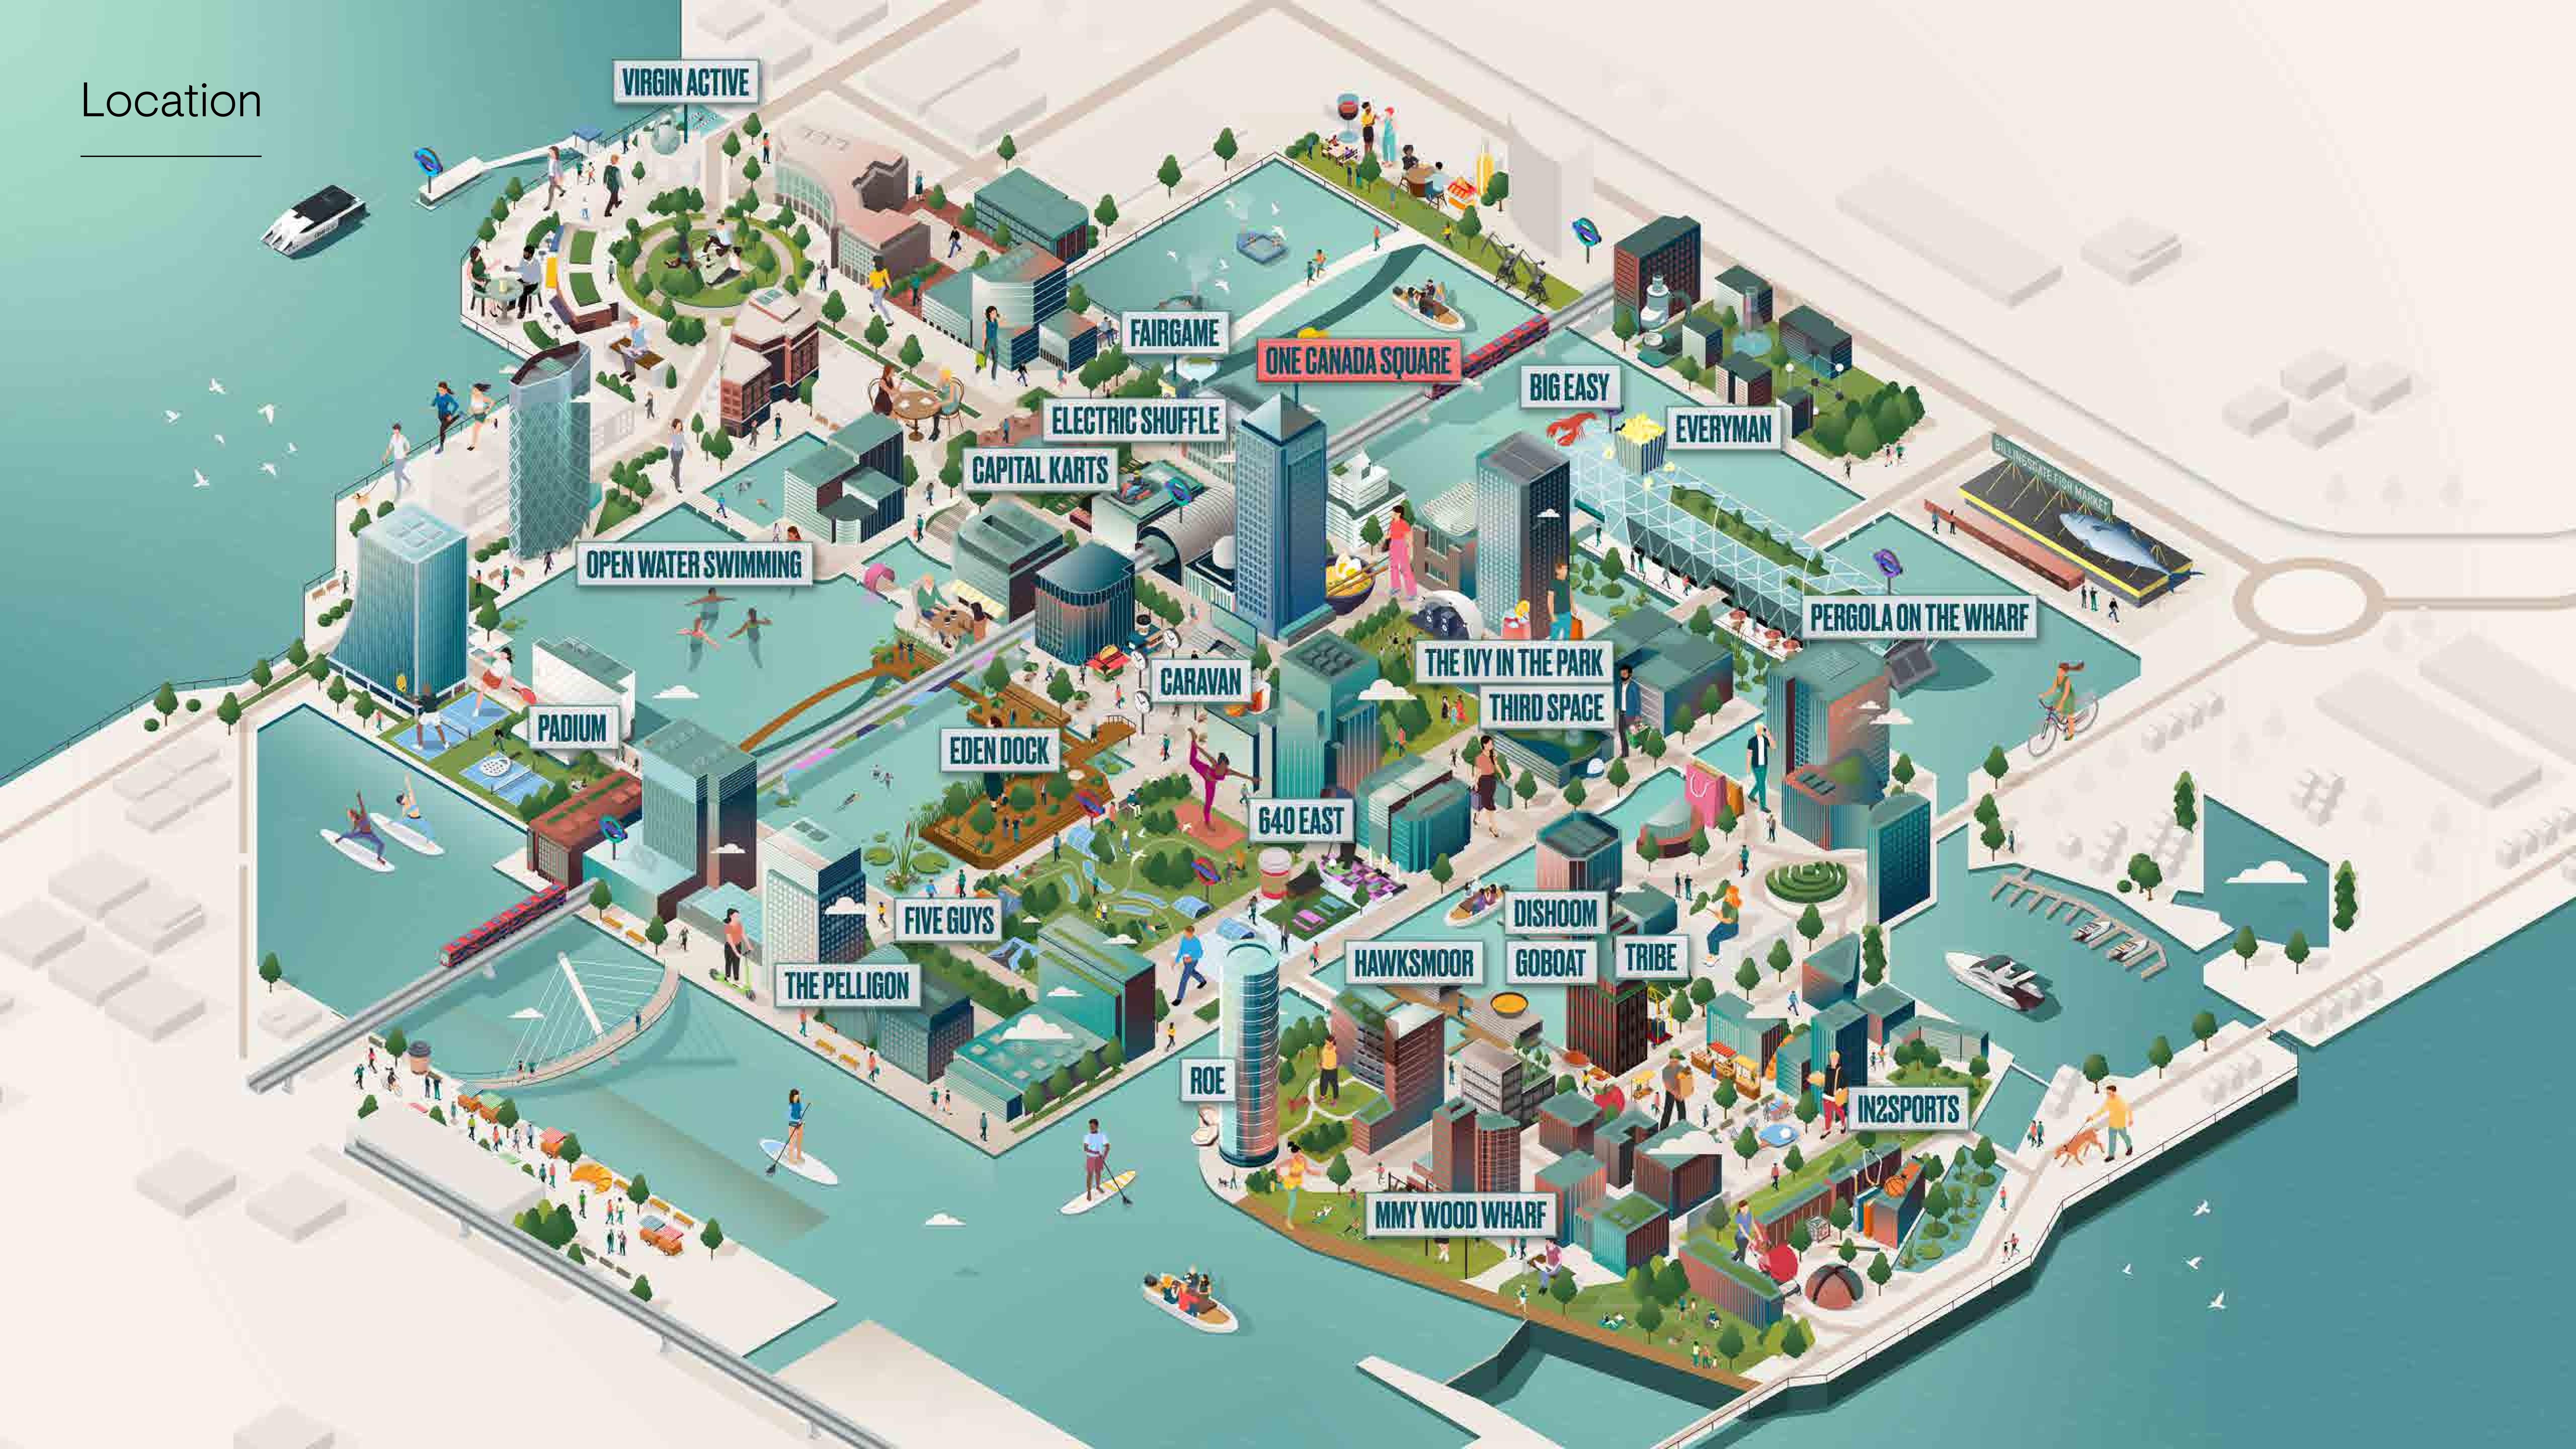

### Your local environment

Discover Canary Wharf, a thriving hub of sustainability and community. Evolving daily, our environment is thoughtfully designed to encourage creativity and enrich daily life. With an abundance of lifestyle amenities including shops, restaurants, parks, waterside gardens, and boardwalks, everything you need is conveniently within reach.

### IT'S ALL HERE.

Just a small selection of our extensive retail offering.

Discover more

GRAB & GO

RESTAURANTS

ENTERTAINMENT

SHOPS

COCO

DISHOOM

FASRGA ME

REISS

GRIND

THE VY IN THE PARK

FITHL

WOOD WHARF

FIVE GUYS

KRICKET

ELECTRIC SHUFFLE

SANDRO

EST. 1991

BRERA

ROE

EVERYMAN

Aēsop.

### **Padium**

Canary Wharf's new purpose-built padel venue in Bank Street Park

### 2 Fairgame

Enjoy some competitive team bonding

### 3 Eden Dock

A waterfront oasis in the heart of Canary Wharf featuring aquatic islands, marine habitats, art installations and engaging water activities

### 4 Park yoga

Take a moment, to take a breath

### 5 Waterside

Fantastic water amenity on your doorstep

### 6 Mercato Metropolitano

A fantastic offering of fresh produce

WELLBEING