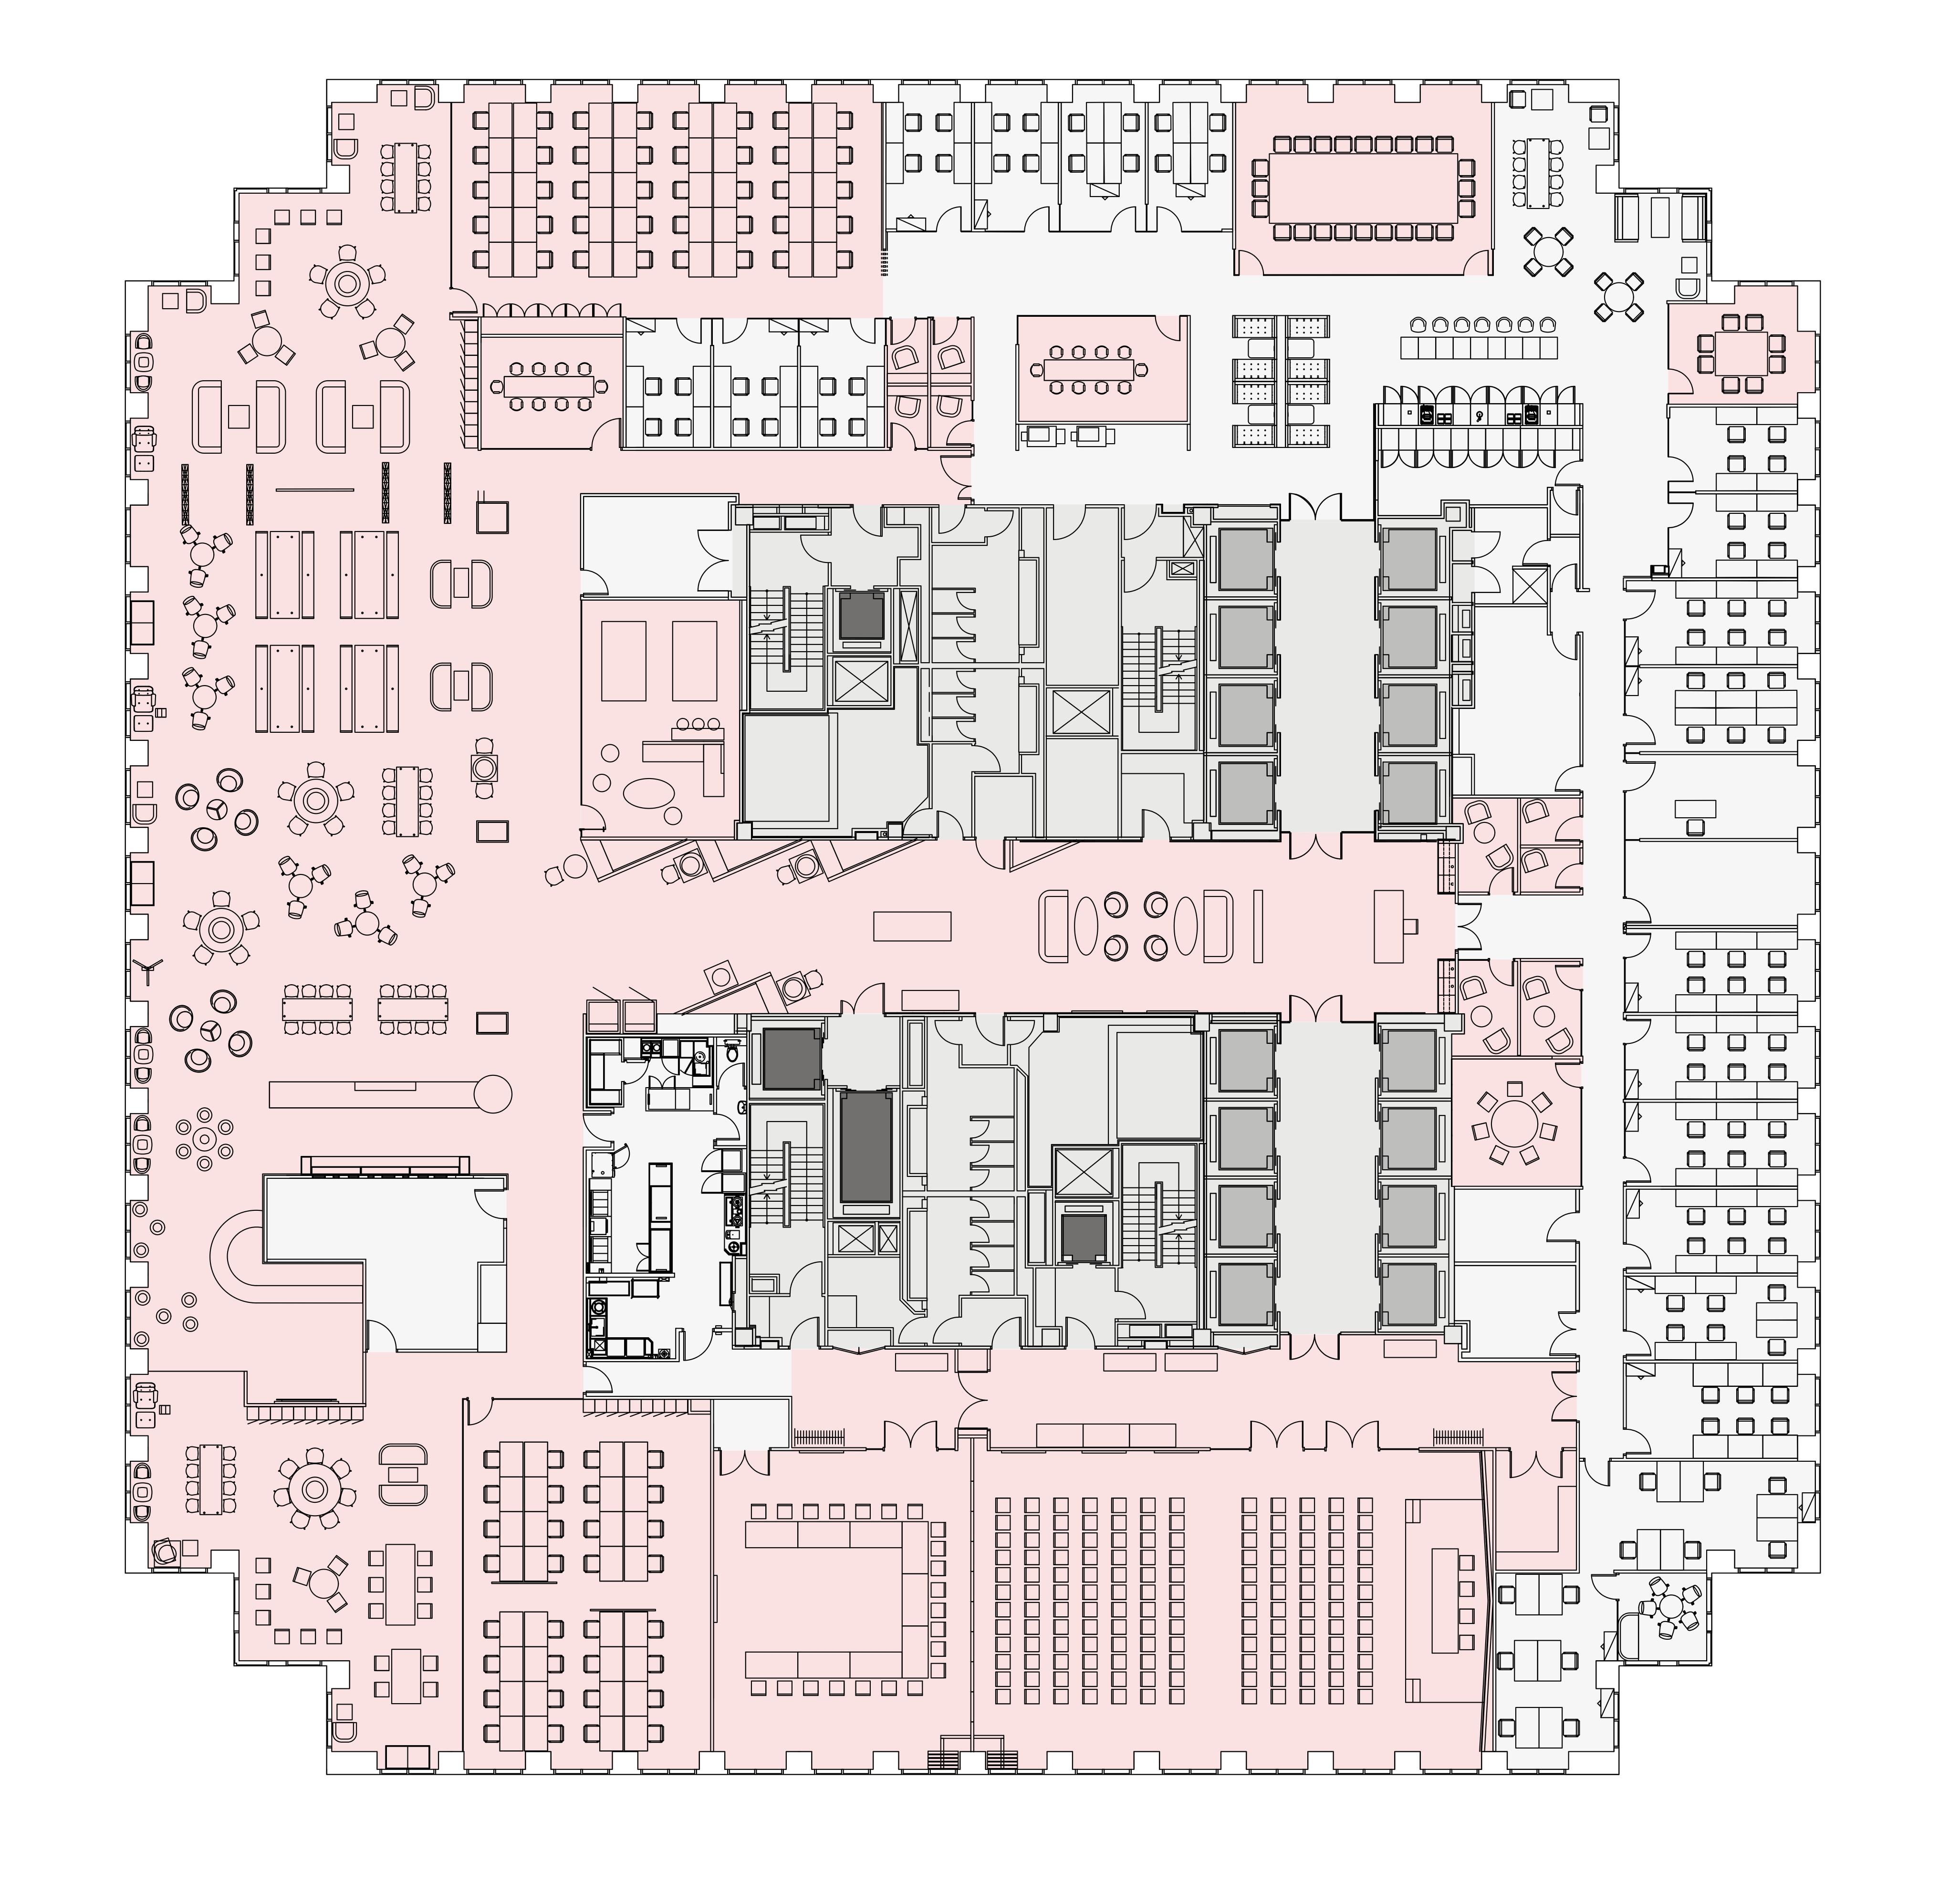

### Made For:

KEY
Workplace available
Occupied
Core
Lift
Goods / Firemens' Lift

FLOOR PLAN

### 5,719 SQ FT 531 SQ M

Level 10 North East has been designed with a smart and inviting front of house area for client facing meetings (reception desk, soft-seating, 3 x 6 person meeting rooms and teapoint), open plan workspace for up to 56 desks, two additional meeting rooms/ private office and staff kitchen/ breakout area overlooking Canada Square park.