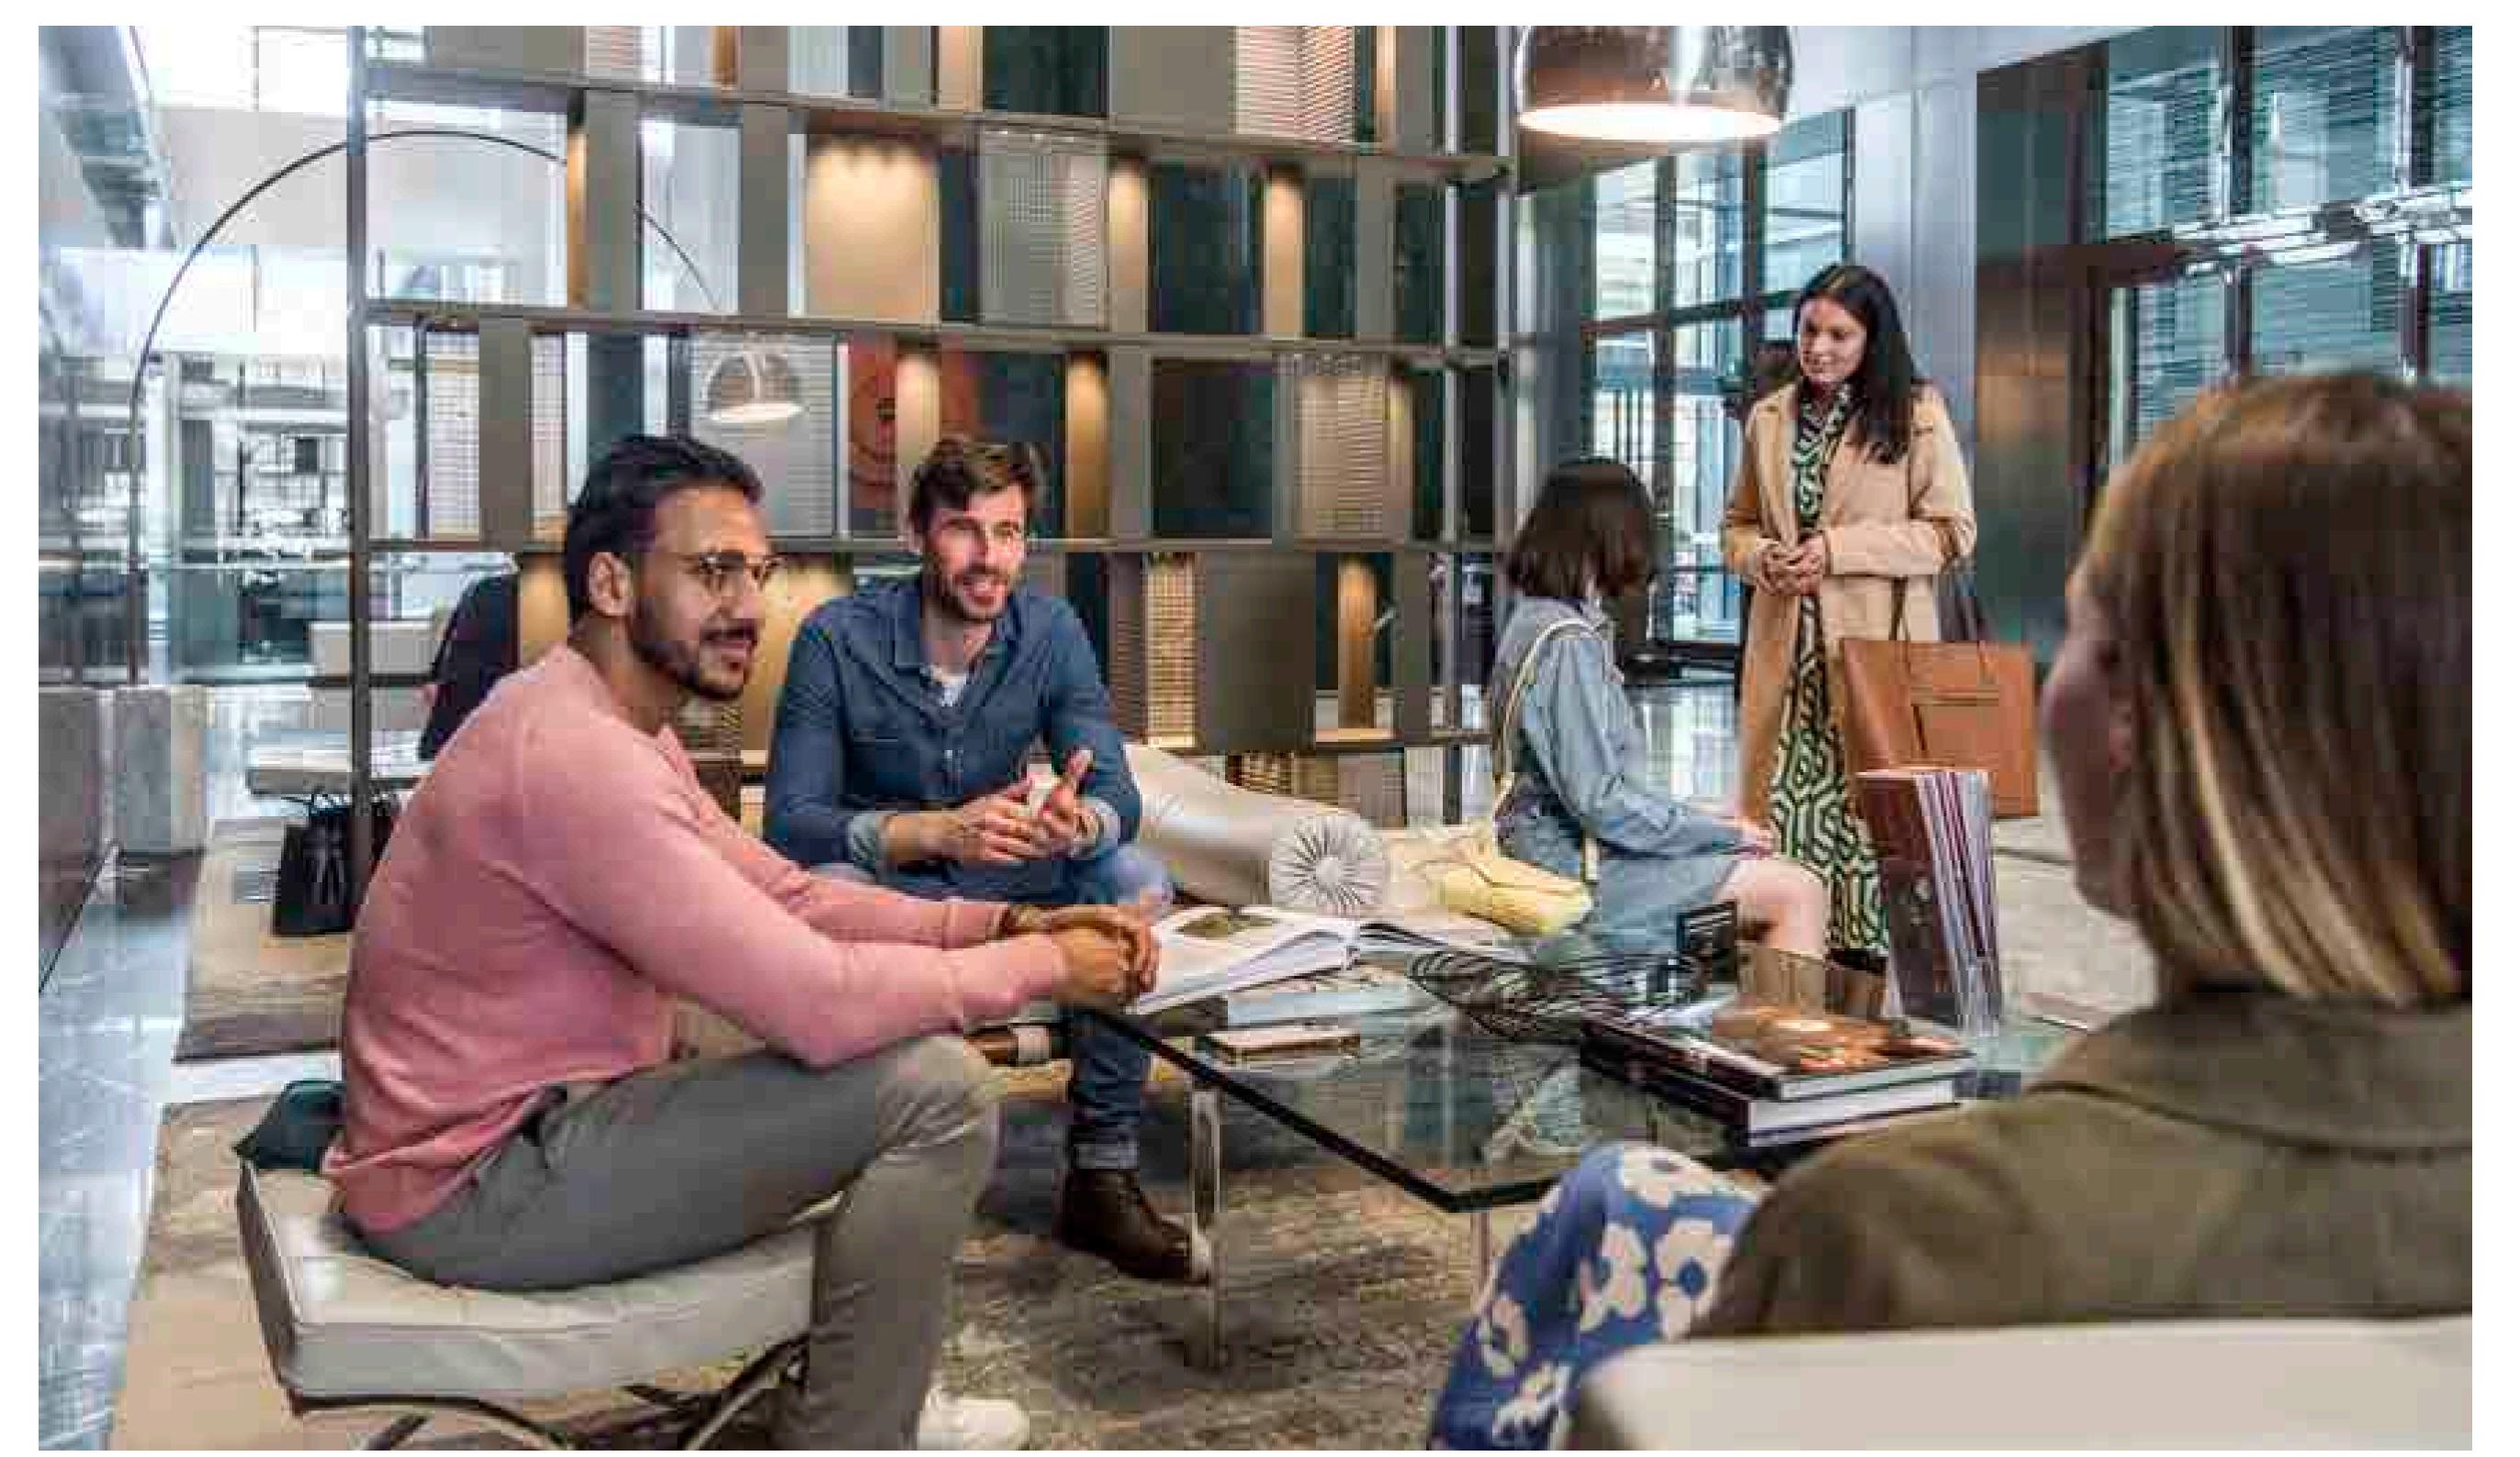

### A warm welcome

A warm welcome awaits you.
Whether you're having a
breakfast meeting, greeting a
client, or catching up on emails.

# TWO MANNED RECEPTION DESKS. BARISTA COFFEE BAR& RESTAURANT.

Prepare to impress...
Recently refurbished reception with two new manned reception desks, restaurant and coffee bar.