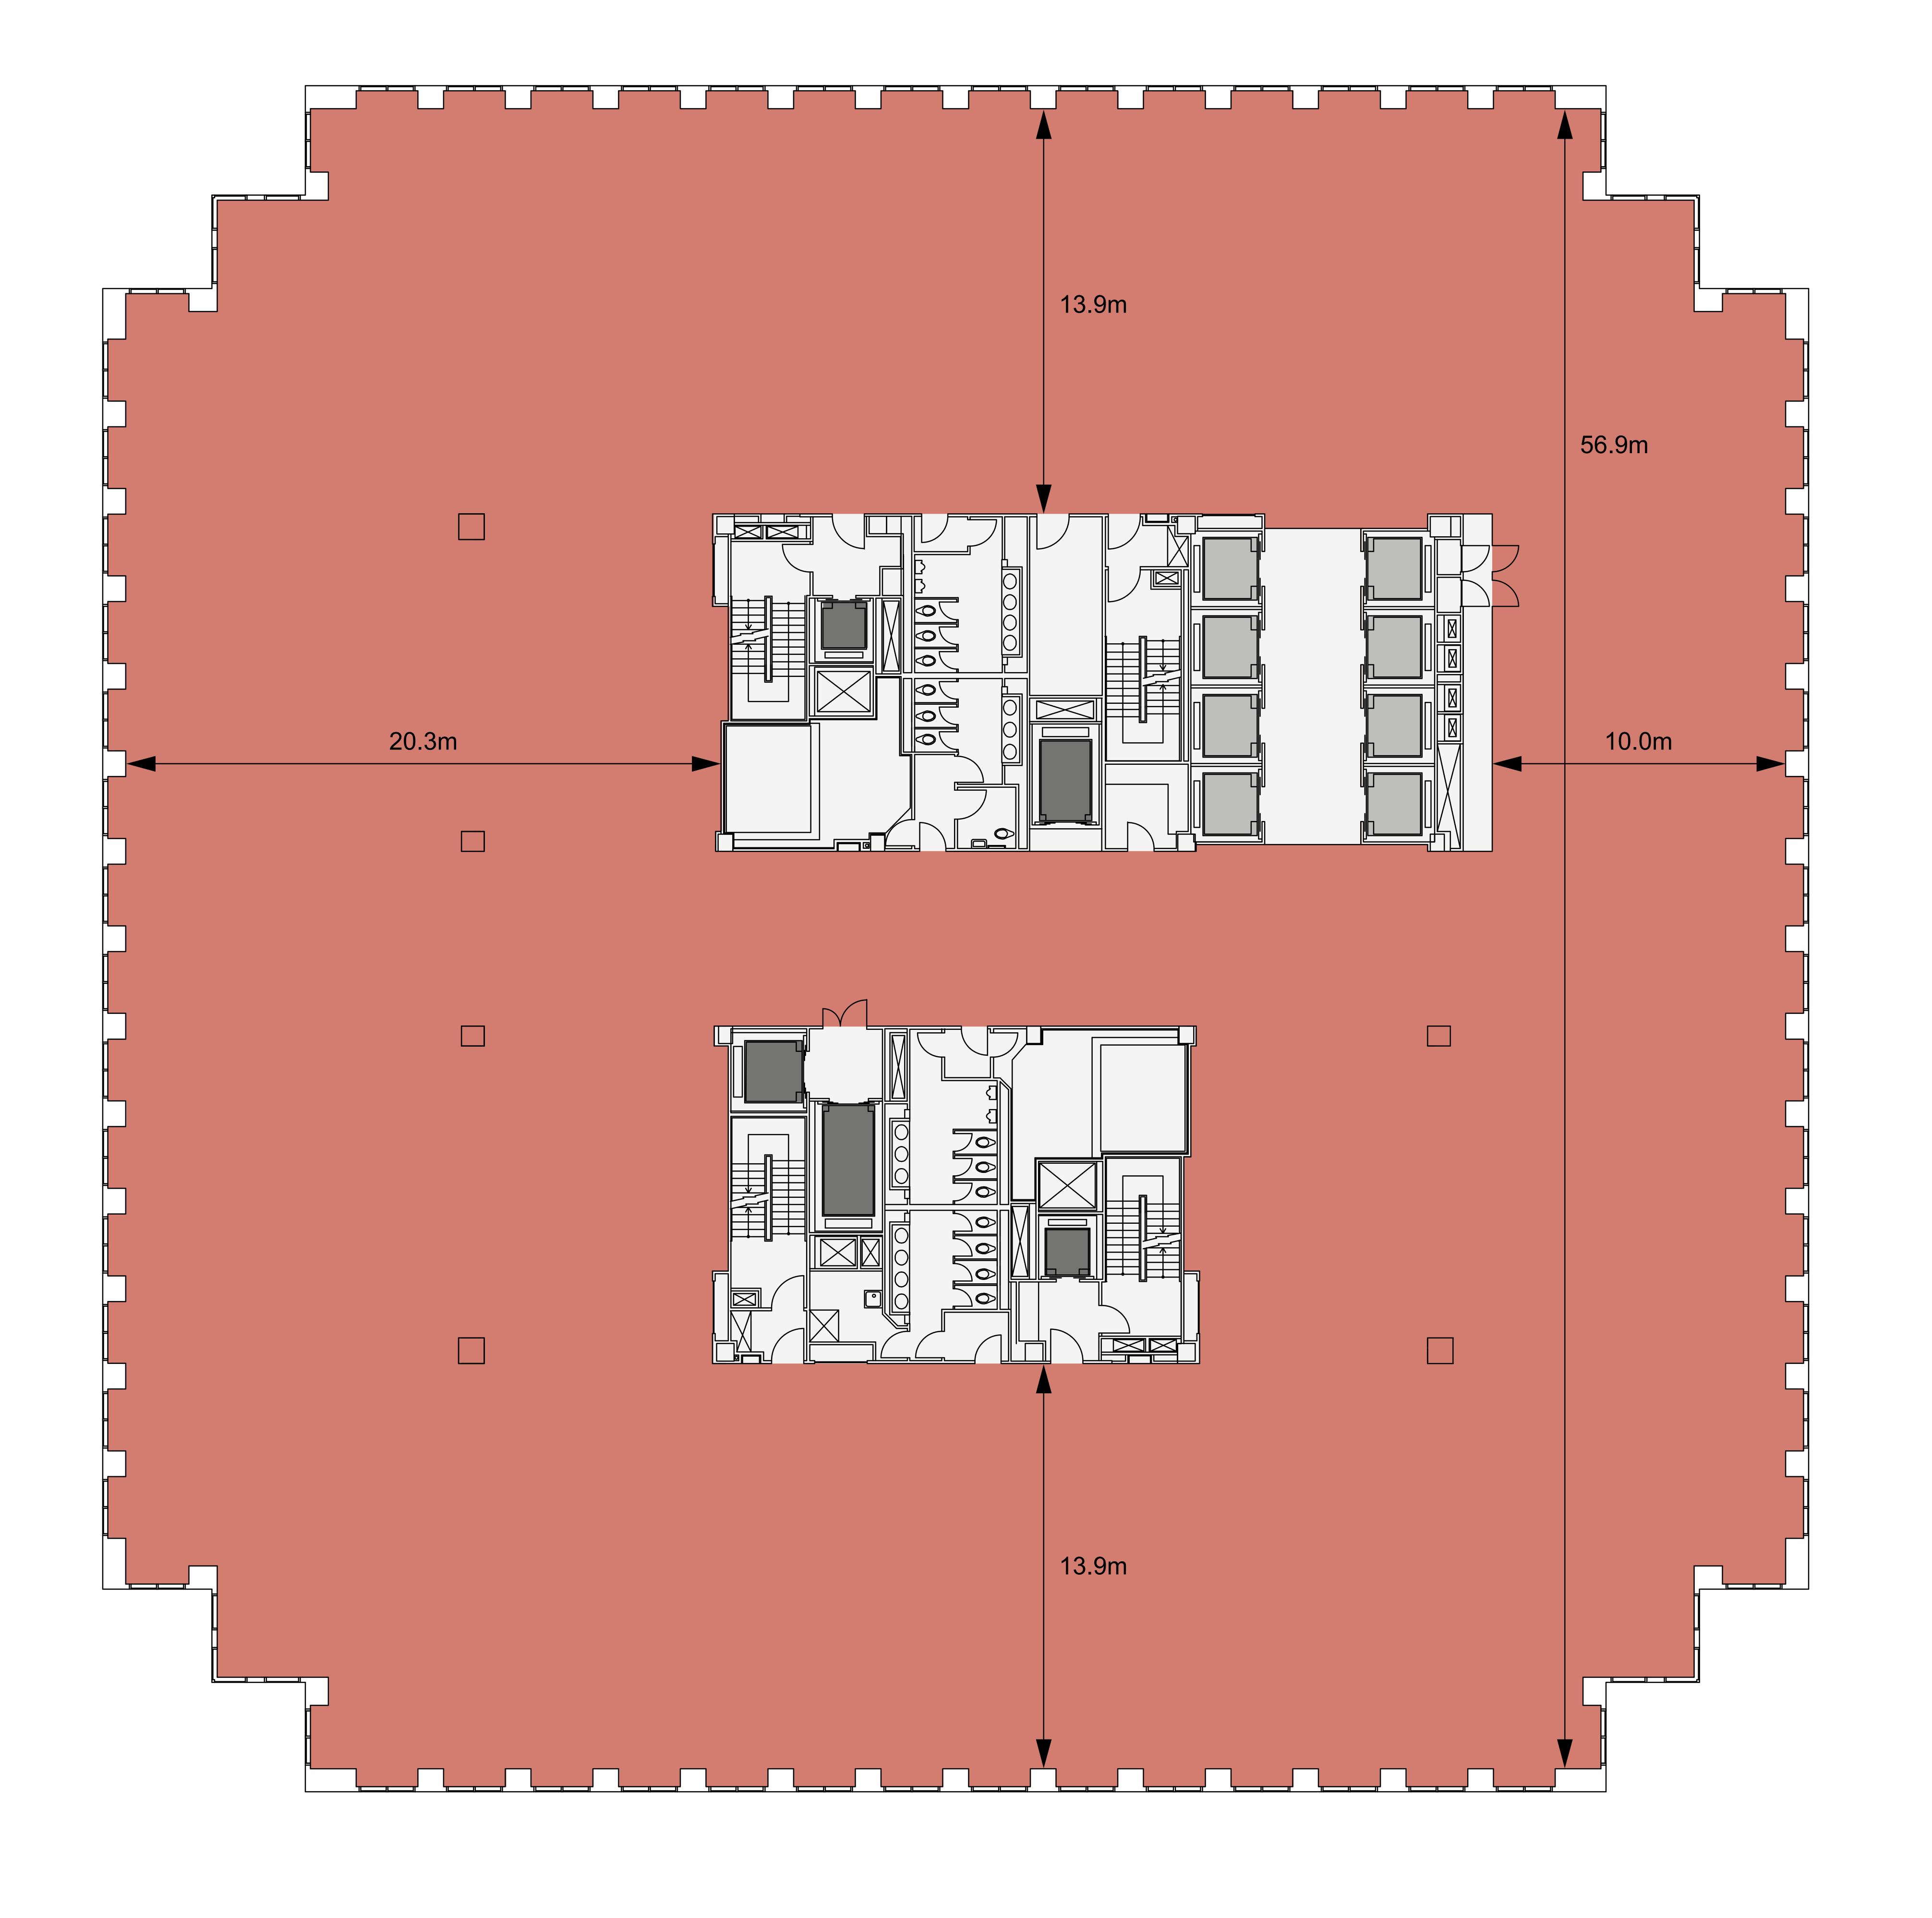

# 28,968 SQ FT 28,591 SQ M

FLOOR CONDITION

Shell & Core.

KEYWorkplace availableCoreLiftGoods / Firemens' Lift

FLOOR PLAN

### 28,336 SQ FT 2,633 SQ M

FLOOR CONDITION

Shell & Core.

KEYWorkplace availableCoreLiftGoods / Firemens' Lift