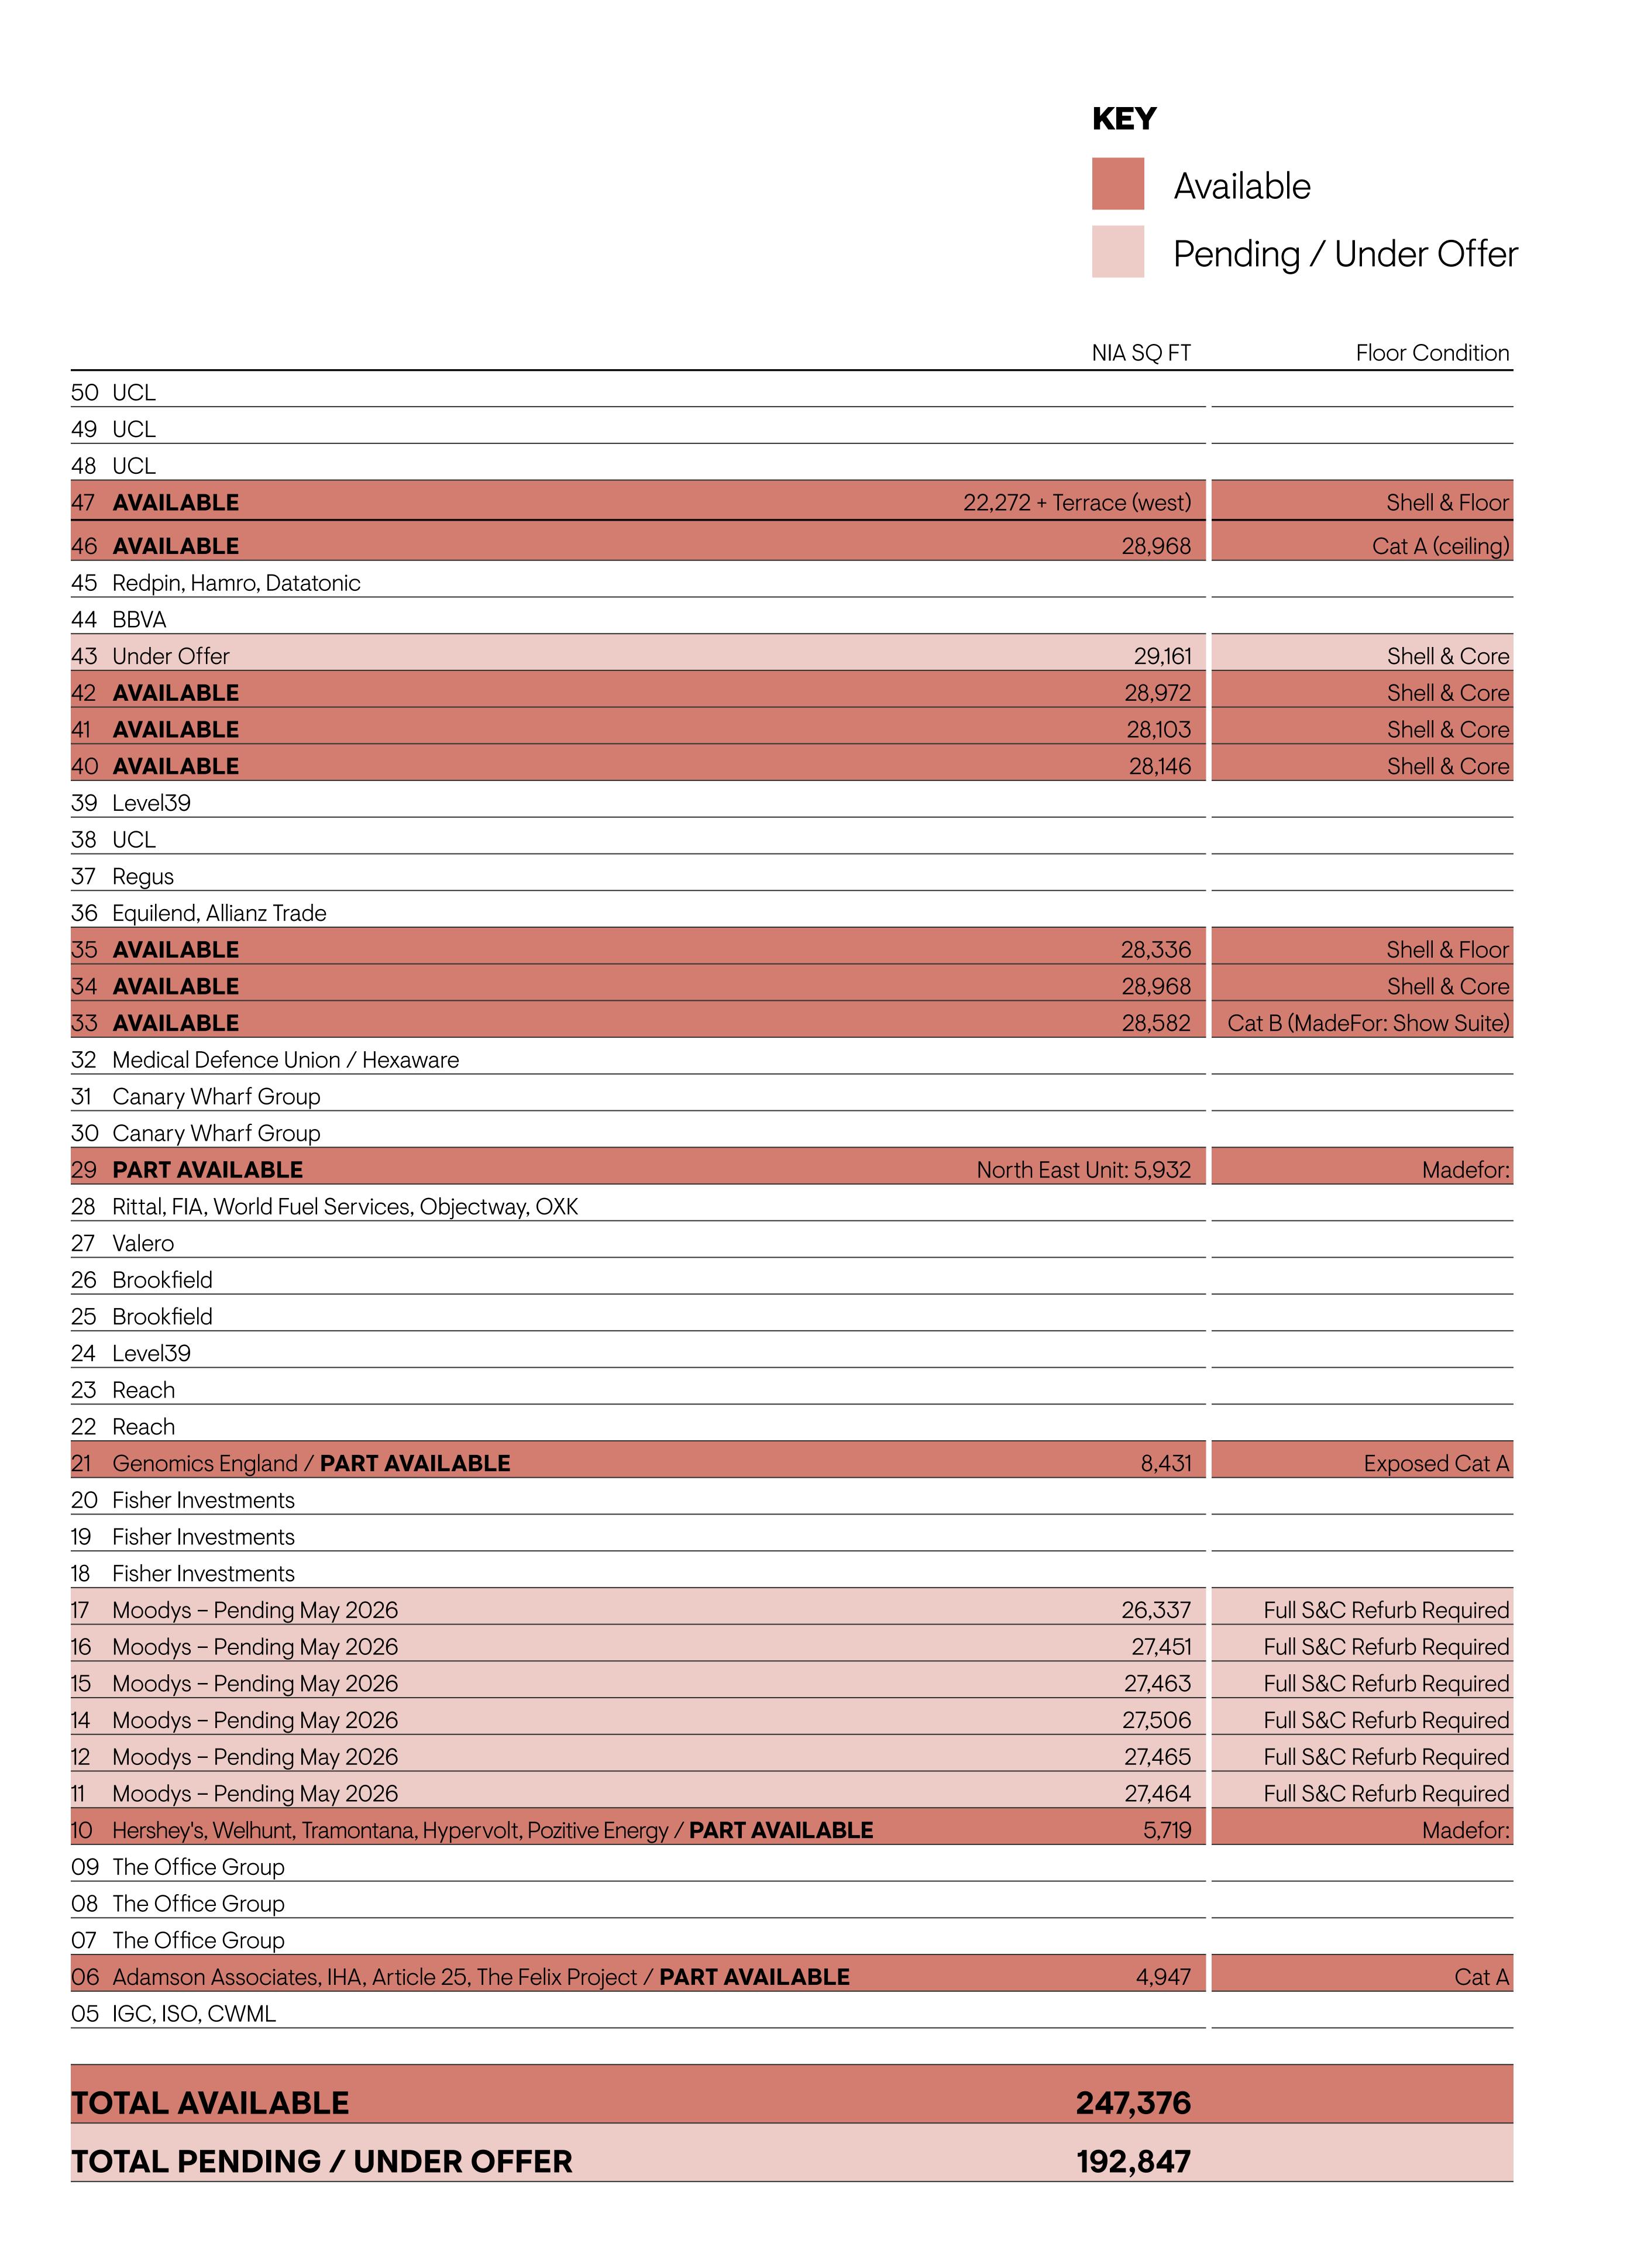

### 247,376 SQ FT OF EXCEPTIONAL OFFICE SPACE AVAILABLE

Level39
A workspace for the trail blazers

### 4,947 SQ FT 459 SQ M

### FLOOR CONDITION

Newly refurbished Cat A condition.

### 5,719 SQ FT 531 SQ M

Level 10 North East has been designed with a smart and inviting front of house area for client facing meetings (reception desk, soft-seating, 3 x 6 person meeting rooms and teapoint), open plan workspace for up to 56 desks, two additional meeting rooms/ private office and staff kitchen/ breakout area overlooking Canada Square park.

### 8,431 SQ FT 783 SQ M

### FLOOR CONDITION

Exposed Cat A.

Workplace available
Occupied
Core
Lift
Goods / Firemens' Lift

### 5,932 SQ FT 551 SQ M

The North East unit comes with 52 desks, a range of meeting rooms, breakout spaces and teapoint. The reception has been designed to provide a relaxed and inviting arrival for guests, equipped with a separate kitchen/teapoint, soft seating and informal work areas as well as two client-facing meeting rooms and a boardroom.

### 28,582 SQ FT 2,655 SQ M

### FLOOR CONDITION

Category B (MadeFor: Show Suite).

KEYWorkplace availableCoreLiftGoods / Firemens' Lift

FLOOR PLAN

### FLOOR CONDITION

Occupying the entire floor, level 33 includes a client facing reception area with soft seating, relaxed kitchen/tea point and a suite of meeting rooms that can be transformed into a large-scale event space with concertina walls (phase one works). The rest of the floor provides open plan workspaces, meeting rooms and focus rooms, a west-facing staff breakout area and a separate commercial kitchen. The remainder of the floor can be delivered to the same specification and finishes used in phase one, or taken in its existing condition.

# 28,968 SQ FT 28,591 SQ M

FLOOR CONDITION

Shell & Core.

KEYWorkplace availableCoreLiftGoods / Firemens' Lift

FLOOR PLAN

### 28,336 SQ FT 2,633 SQ M

FLOOR CONDITION

Shell & Core.

KEYWorkplace availableCoreLiftGoods / Firemens' Lift

### 28,146 SQ FT 2,615 SQ M

FLOOR CONDITION

Shell & Core.

FLOOR PLAN

### 28,103 SQ FT 2,611 SQ M

FLOOR CONDITION

Shell & Core.

Workplace available
Core
Lift
Goods / Firemens' Lift

### 28,972 SQ FT 2,692 SQ M

FLOOR CONDITION

Shell & Core.

FLOOR PLAN

## 28,968 SQ FT 2.691 SO M

FLOOR CONDITION

Category A (ceiling).

FLOOR PLAN

# 28,968 SQ FT 2,691 SQ M

FLOOR PLAN

PRIVATE TERRAGE

1,658 SQ FT

154 SN M

FLOOR CONDITION

Shell & Floor.