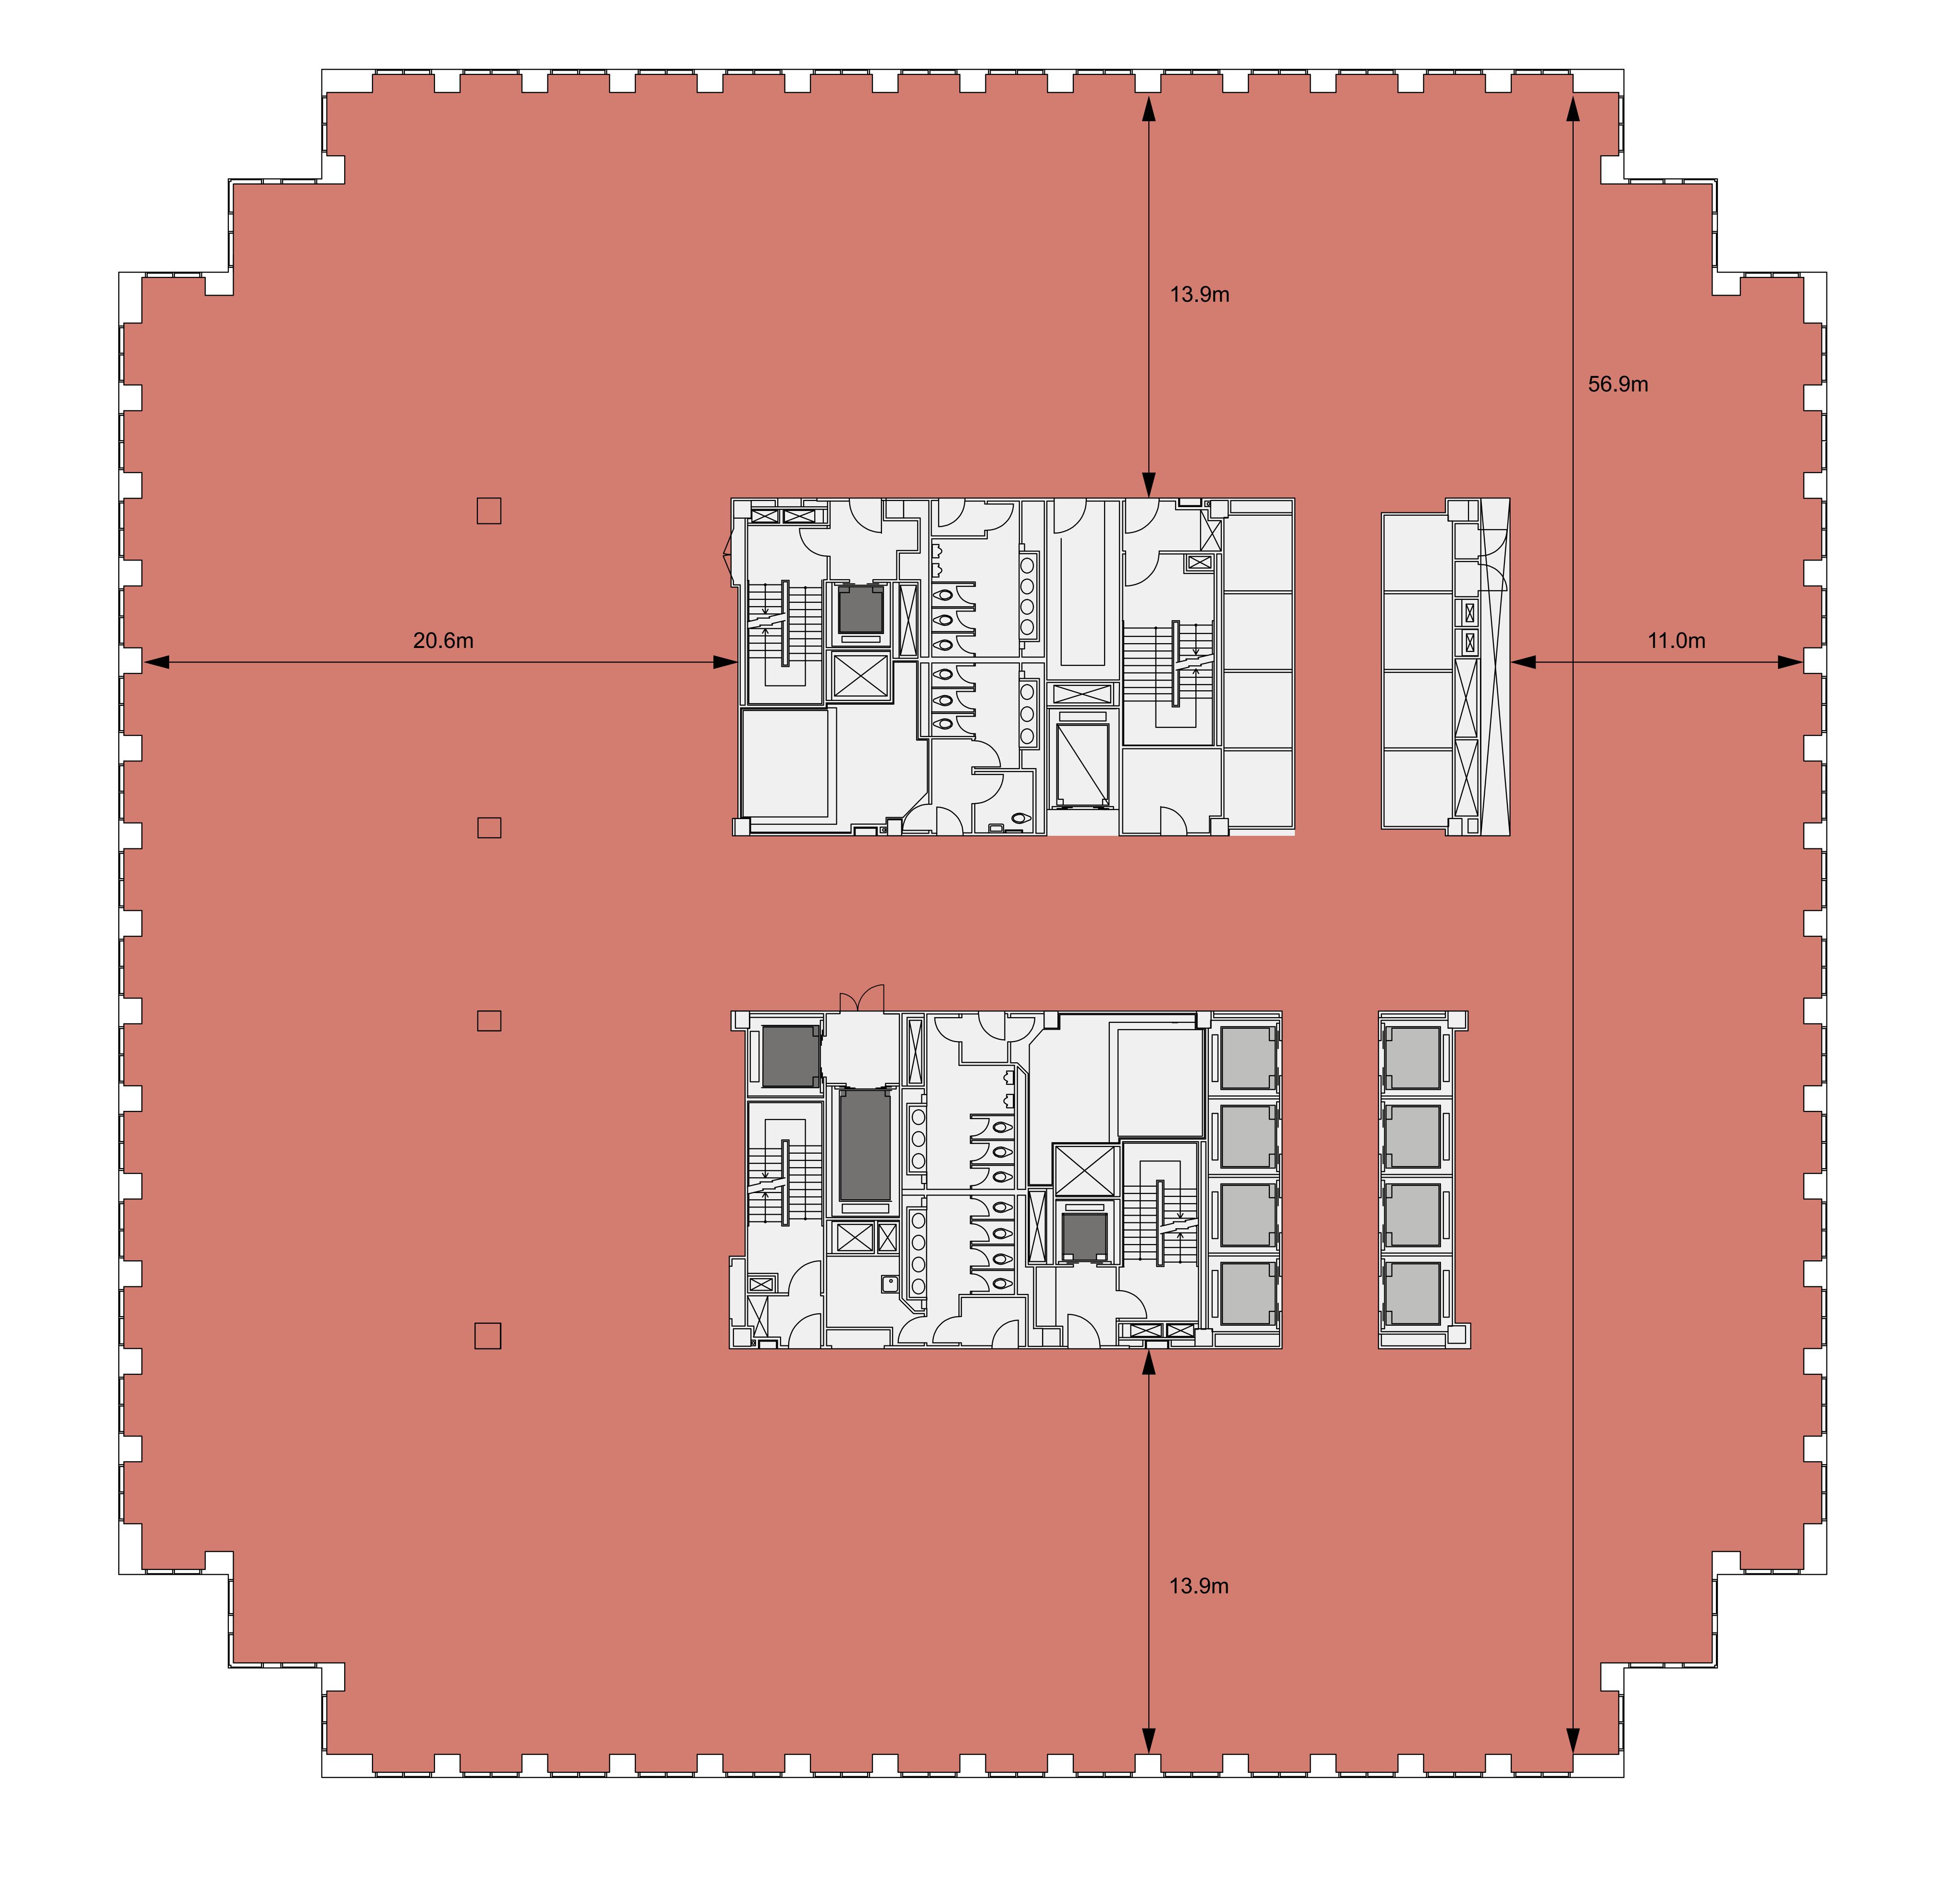

### Made For:

KEY
Workplace available
Occupied
Core
Lift
Goods / Firemens' Lift

FLOOR PLAN

### 5,719 SQ FT 531 SQ M

Level 10 North East has been designed with a smart and inviting front of house area for client facing meetings (reception desk, soft-seating, 3 x 6 person meeting rooms and teapoint), open plan workspace for up to 56 desks, two additional meeting rooms/ private office and staff kitchen/ breakout area overlooking Canada Square park.