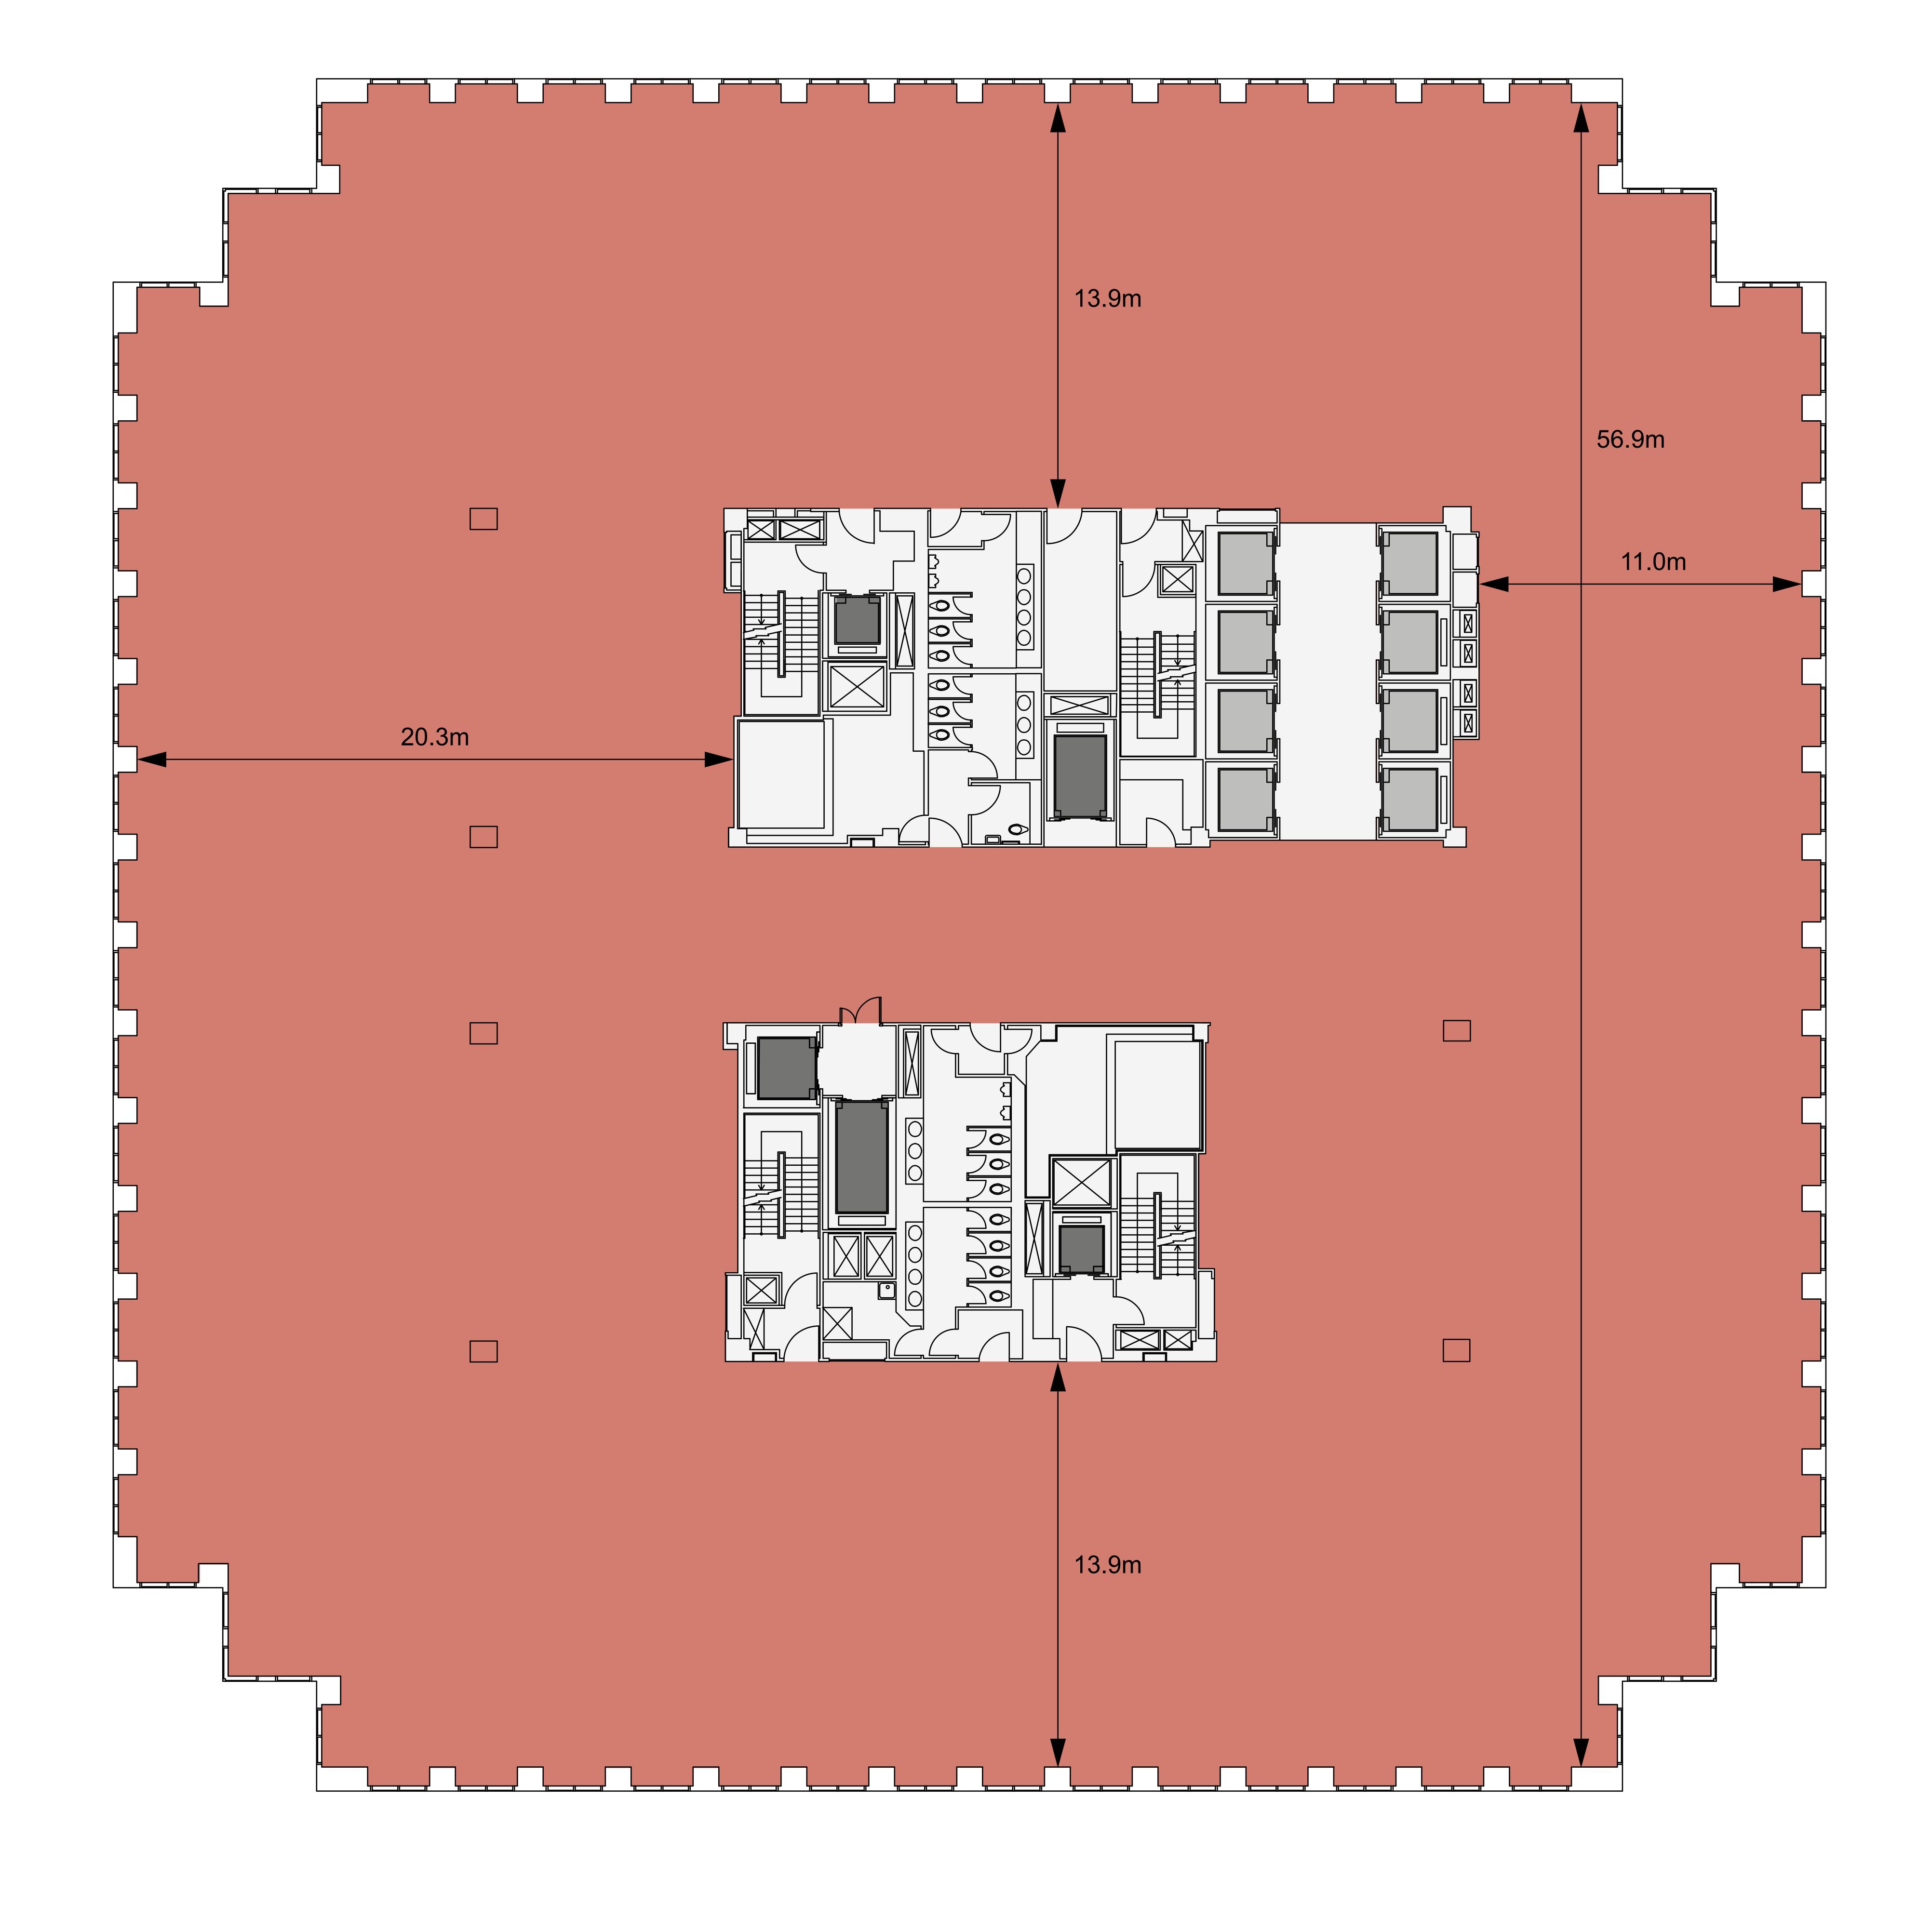

### 28,146 SQ FT 2,615 SQ M

FLOOR CONDITION

Shell & Core.

FLOOR PLAN

### 28,103 SQ FT 2,611 SQ M

FLOOR CONDITION

Shell & Core.

Workplace available
Core
Lift
Goods / Firemens' Lift