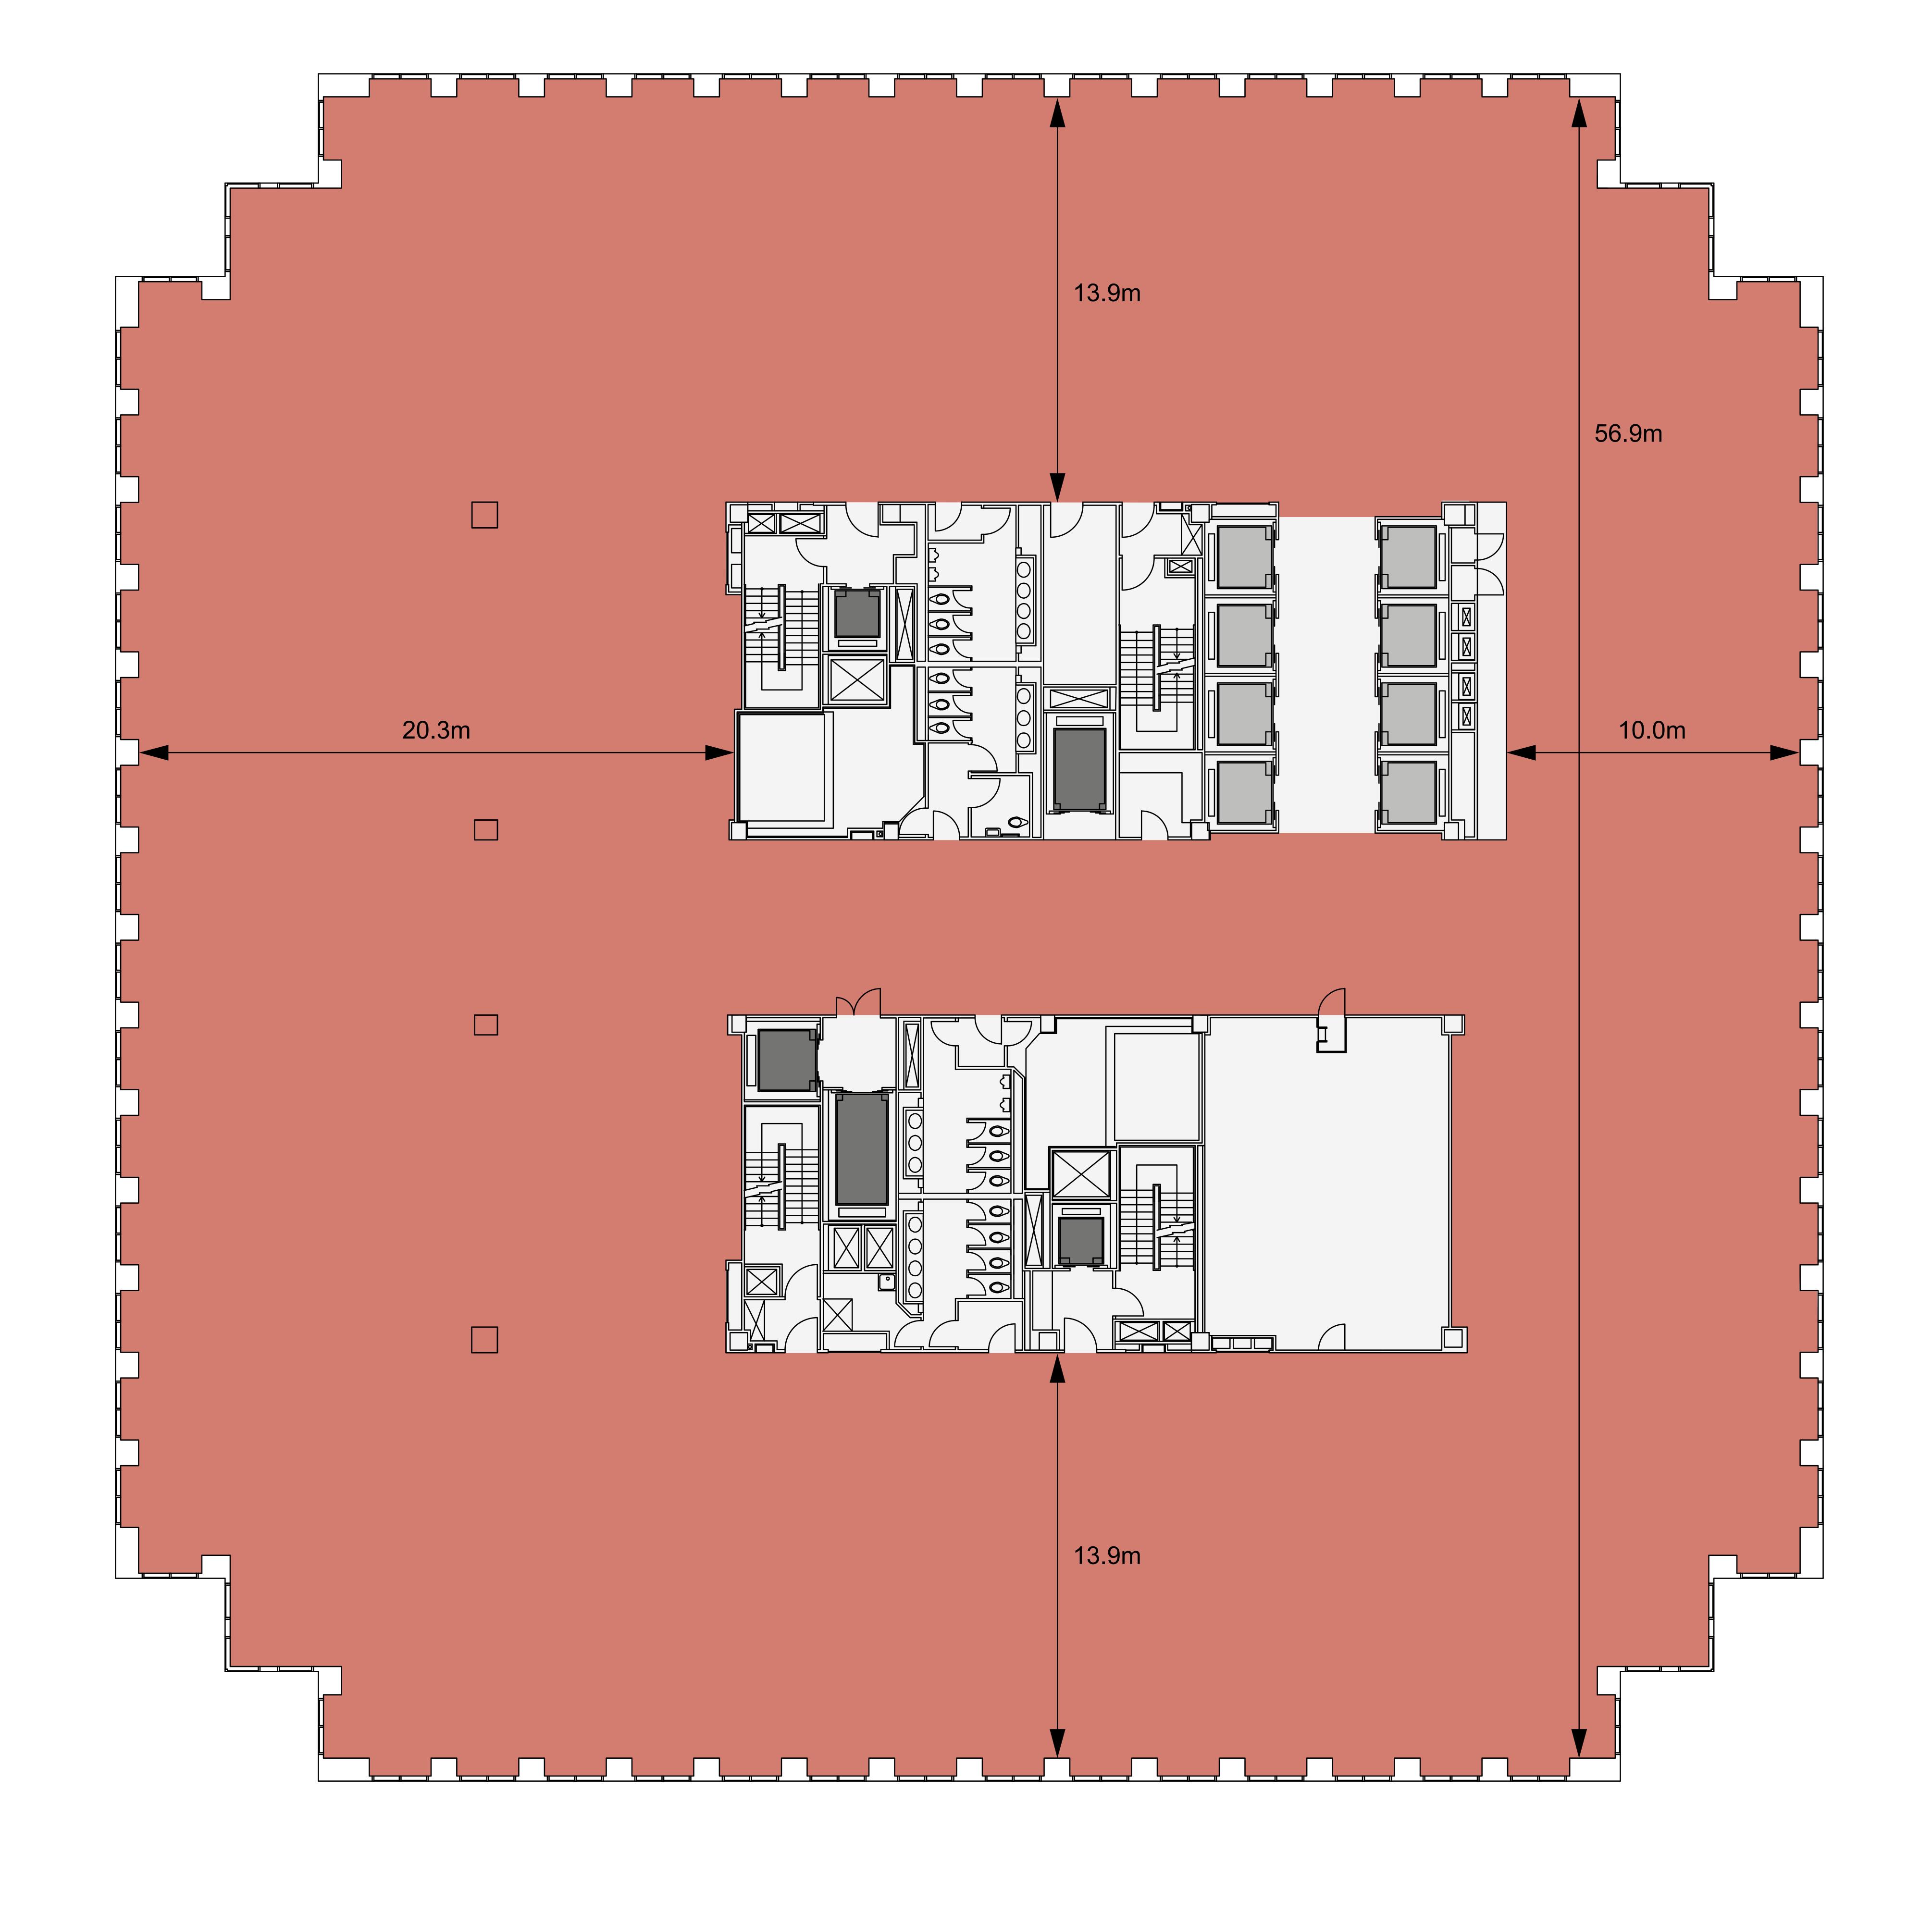

# 28,968 SQ FT 28,591 SQ M

FLOOR CONDITION

Shell & Core.

KEYWorkplace availableCoreLiftGoods / Firemens' Lift

FLOOR PLAN

### 28,336 SQ FT 2,633 SQ M

FLOOR CONDITION

Shell & Core.

KEYWorkplace availableCoreLiftGoods / Firemens' Lift