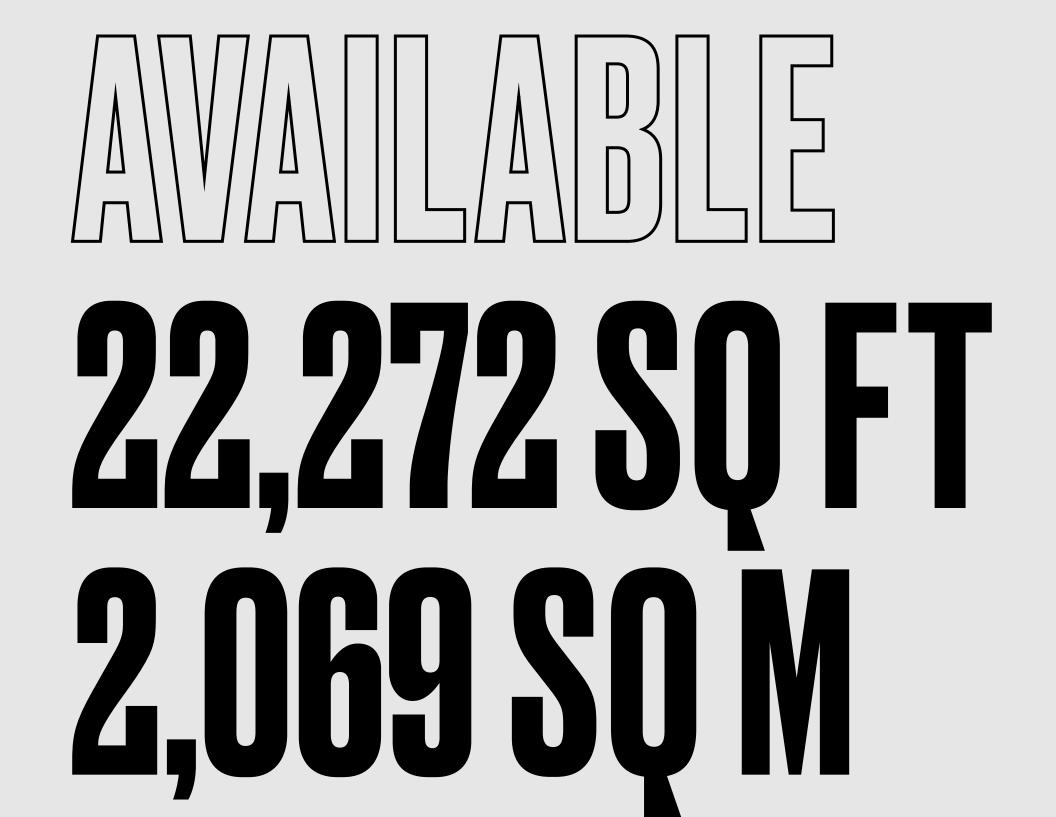

# 28,968 SQ FT 28,591 SQ M

FLOOR CONDITION

Shell & Core.

KEYWorkplace availableCoreLiftGoods / Firemens' Lift

FLOOR PLAN