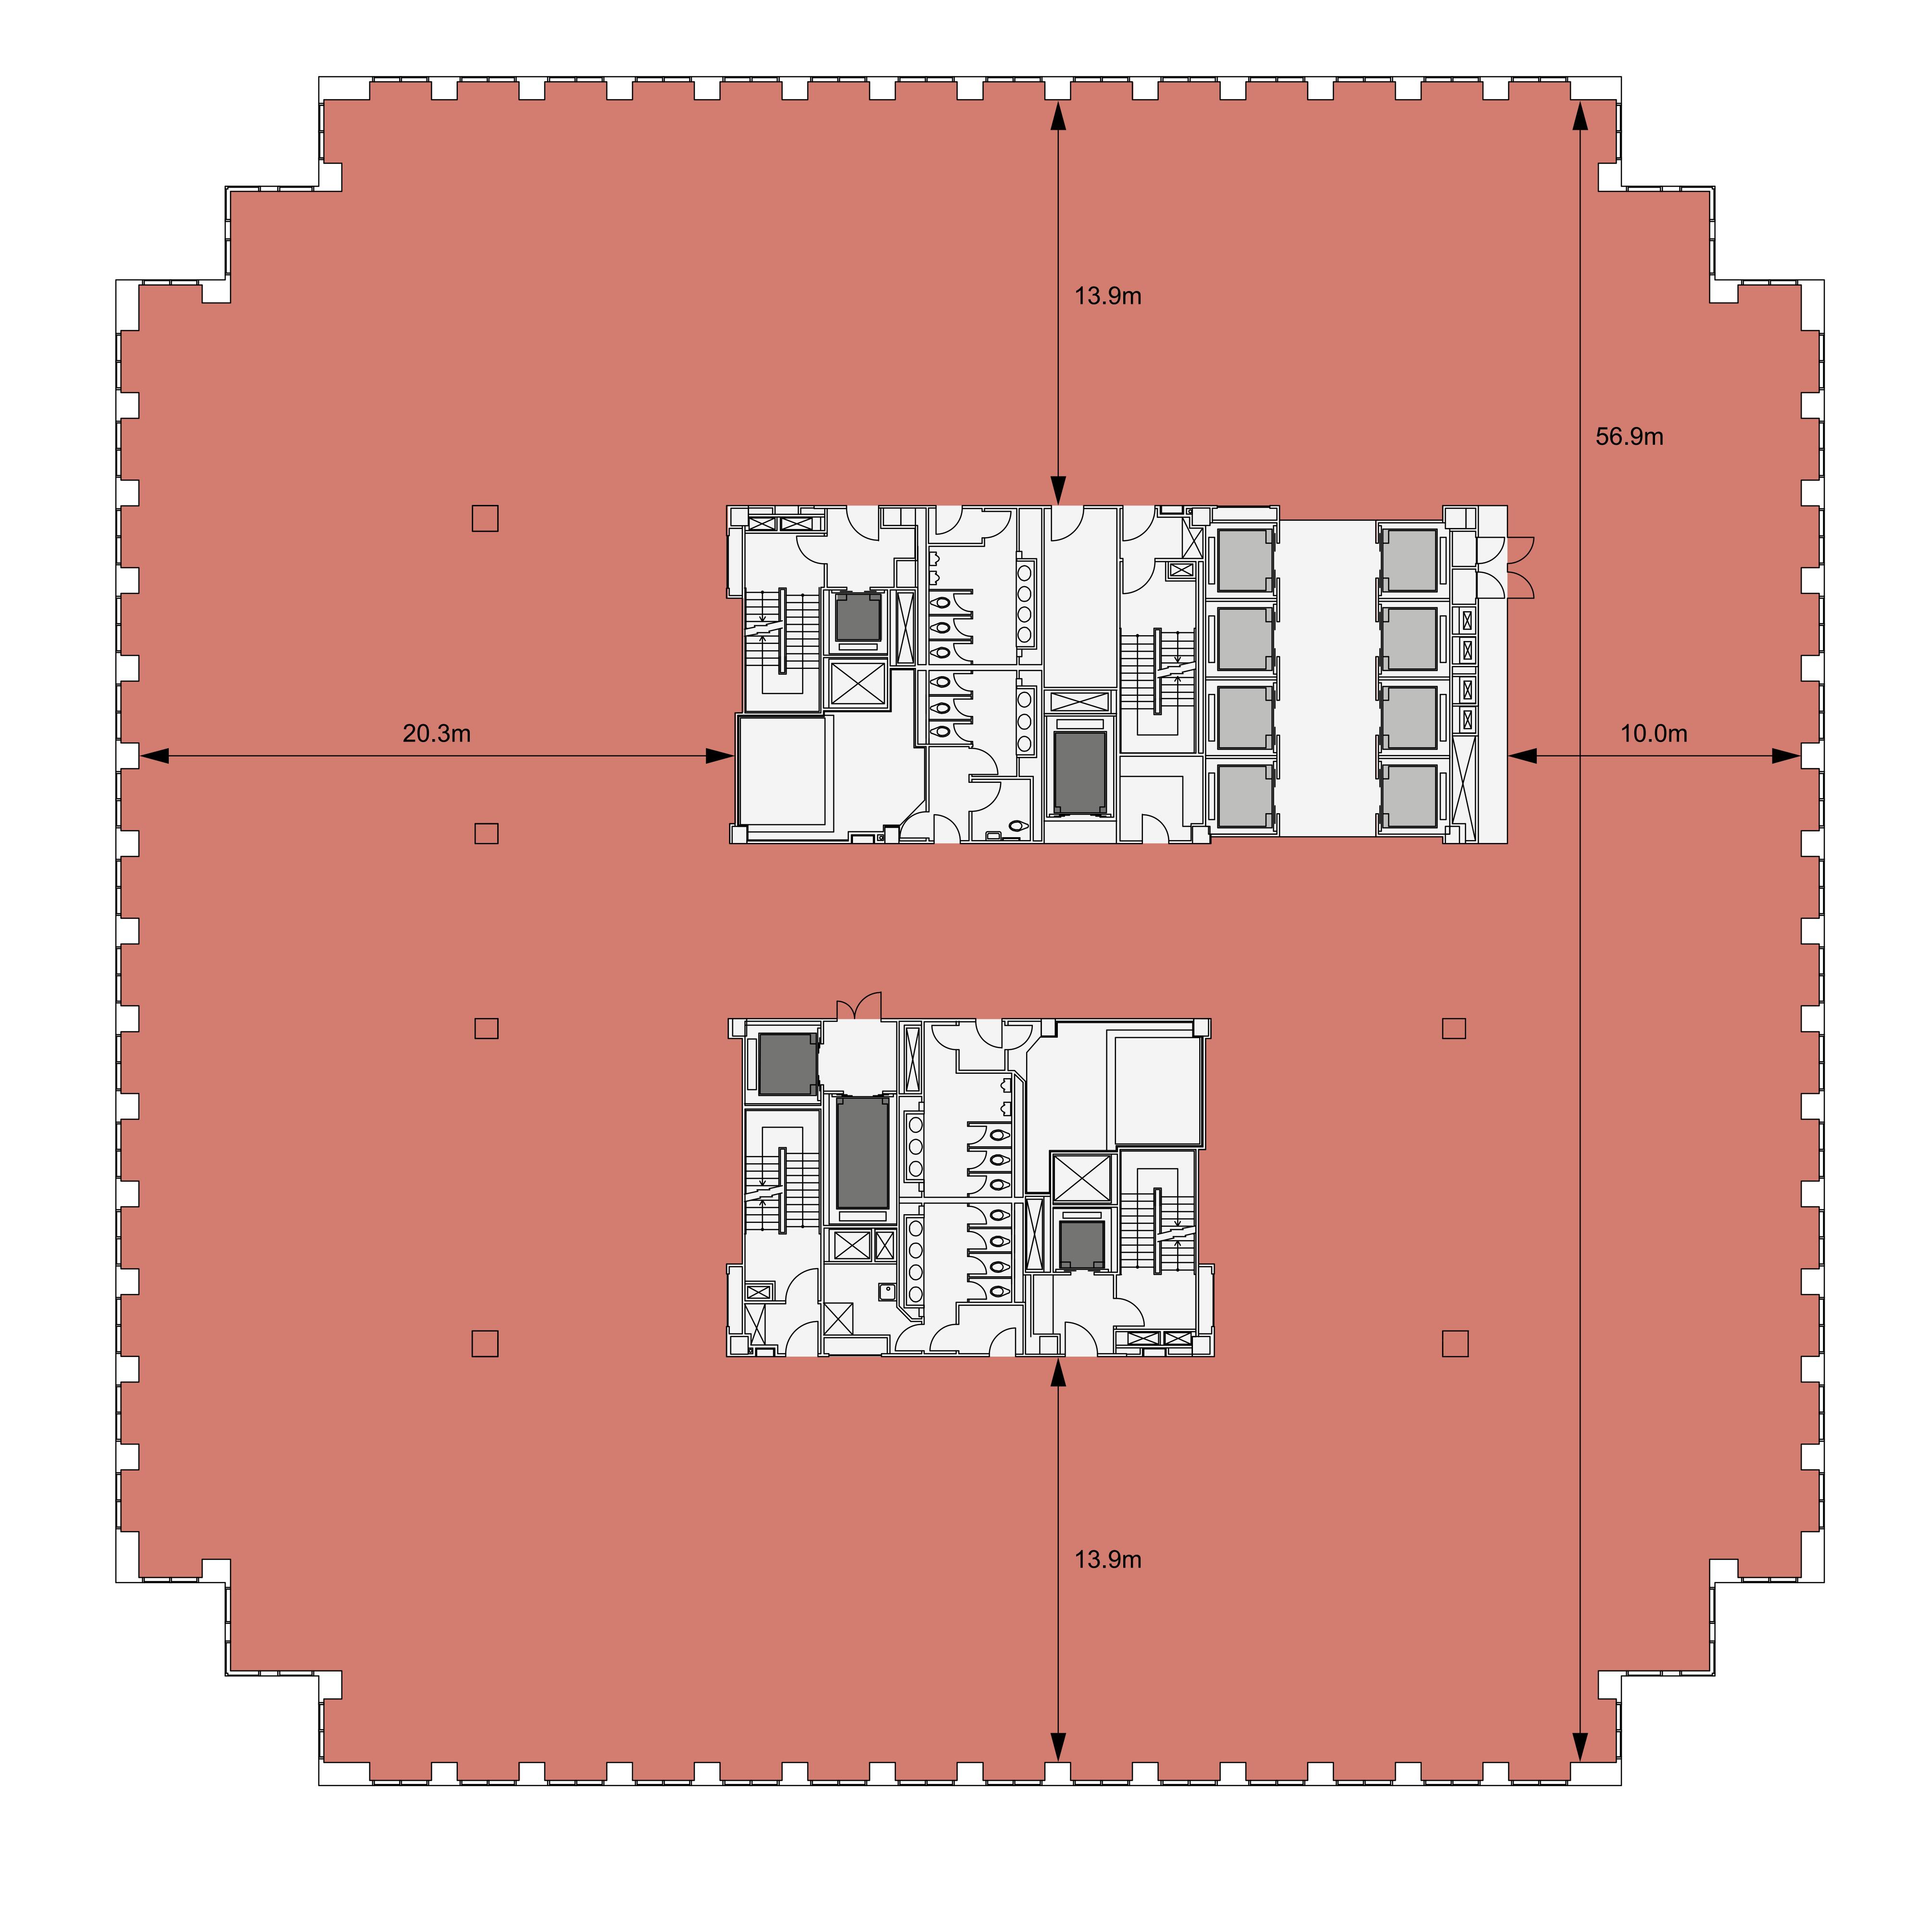

# Made For:

KEY
Workplace available
Occupied
Core
Lift
Goods / Firemens' Lift

FLOOR PLAN

ONE CANADA SQUARE

# 5,719 SQ FT 531 SQ M

Level 10 North East has been designed with a smart and inviting front of house area for client facing meetings (reception desk, soft-seating, 3 x 6 person meeting rooms and teapoint), open plan workspace for up to 56 desks, two additional meeting rooms/ private office and staff kitchen/ breakout area overlooking Canada Square park.