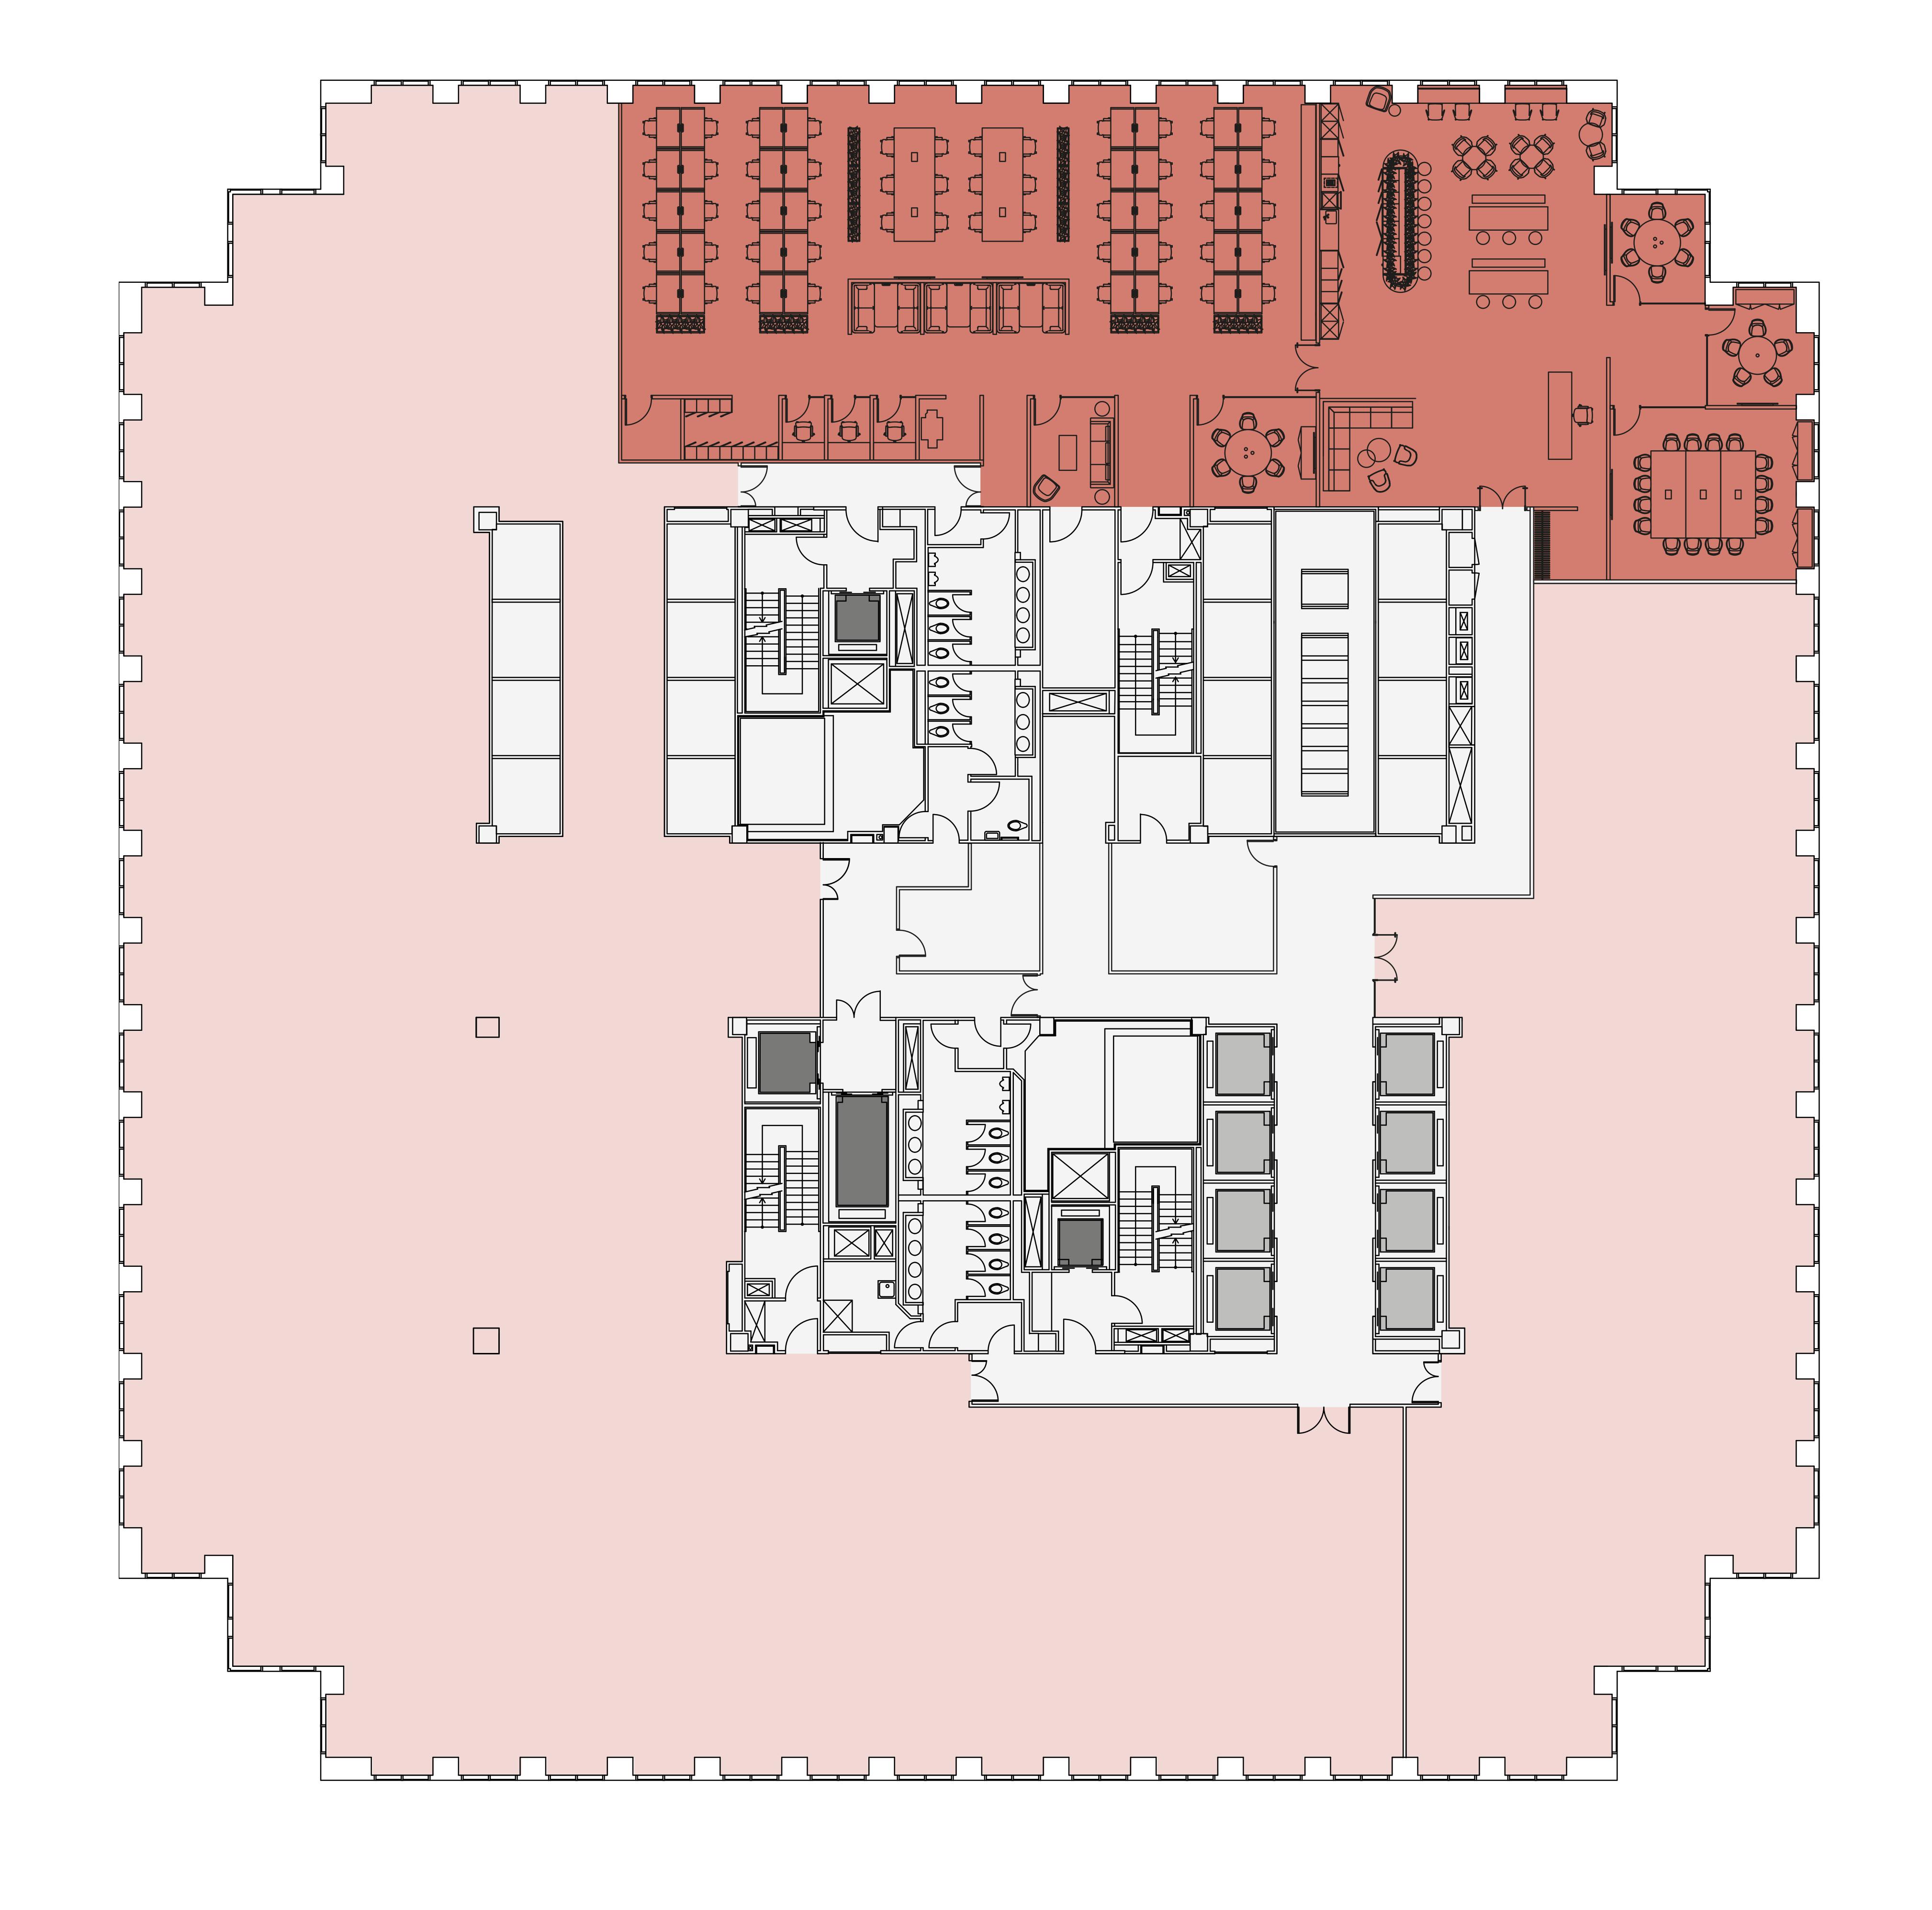

# 5,719 SQ FT 531 SQ M

Level 10 North East has been designed with a smart and inviting front of house area for client facing meetings (reception desk, soft-seating, 3 x 6 person meeting rooms and teapoint), open plan workspace for up to 56 desks, two additional meeting rooms/ private office and staff kitchen/ breakout area overlooking Canada Square park.