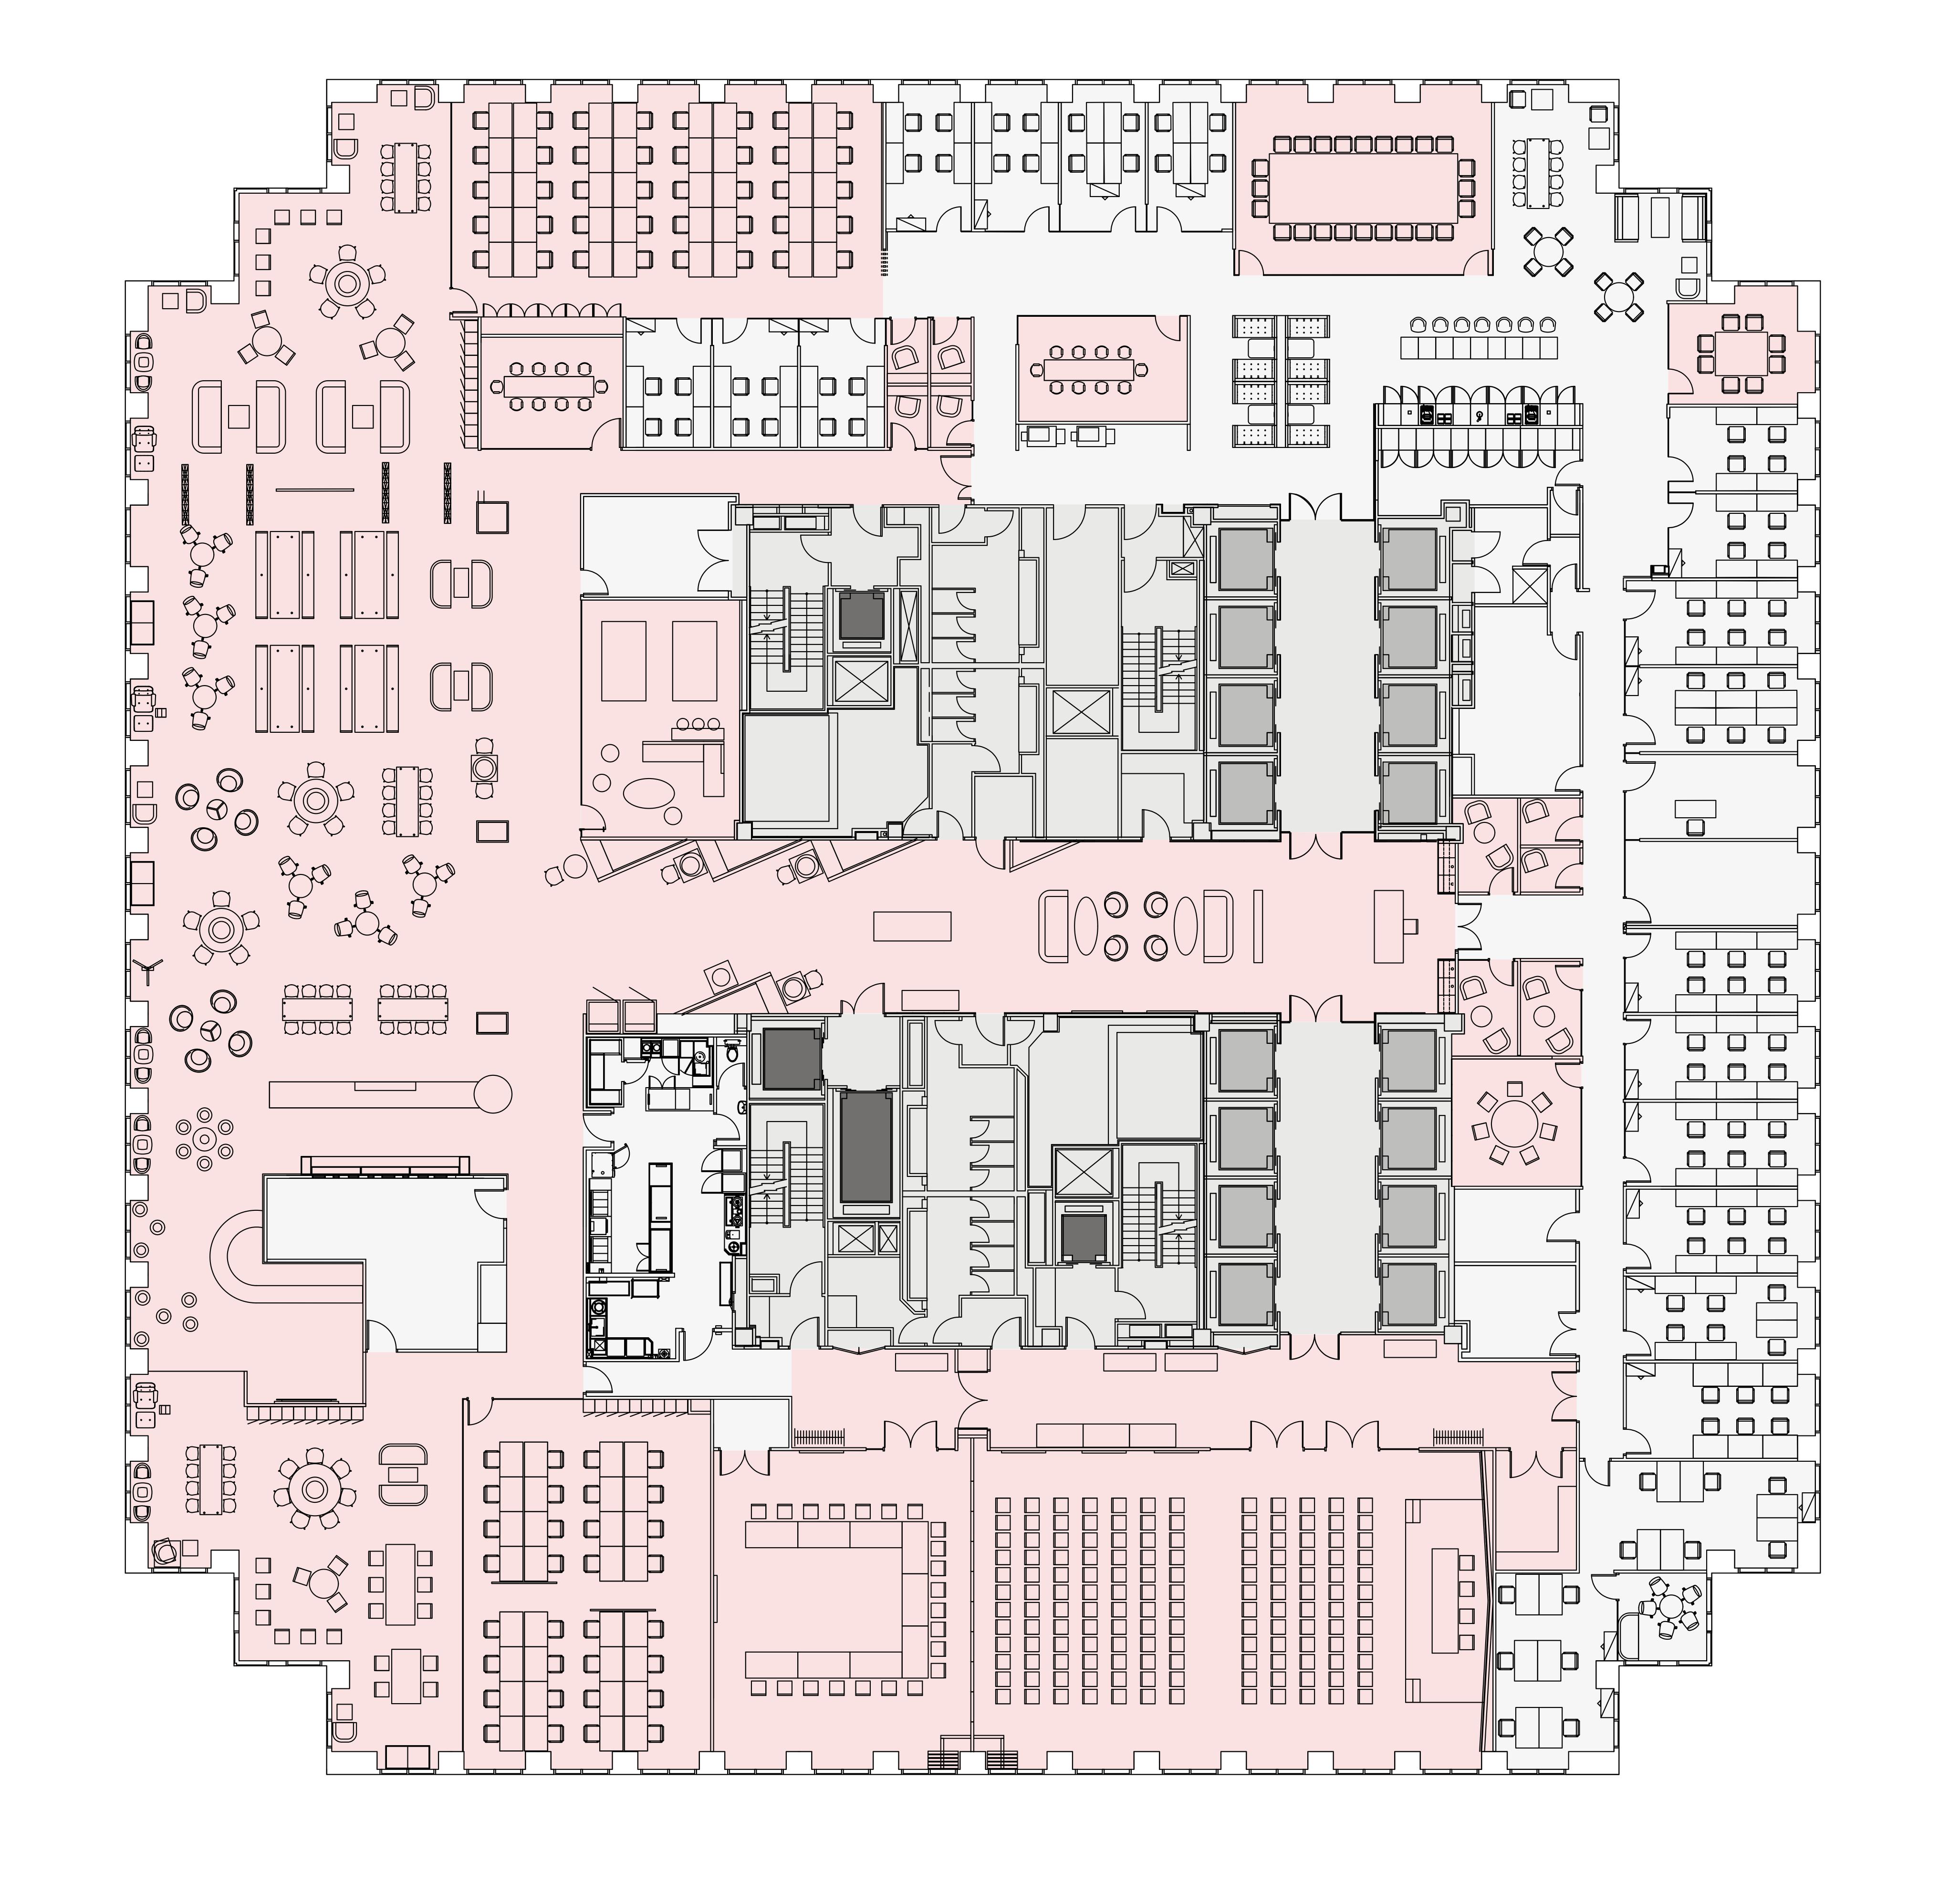

# FLEXIBLE WORKSPACE, HOT DESKS AND EVENT SPACE FOR HIRE

**KEY** 

Breakout Areas & Bookable Meeting Rooms

Core

Lif

Goods / Firemens' Lift