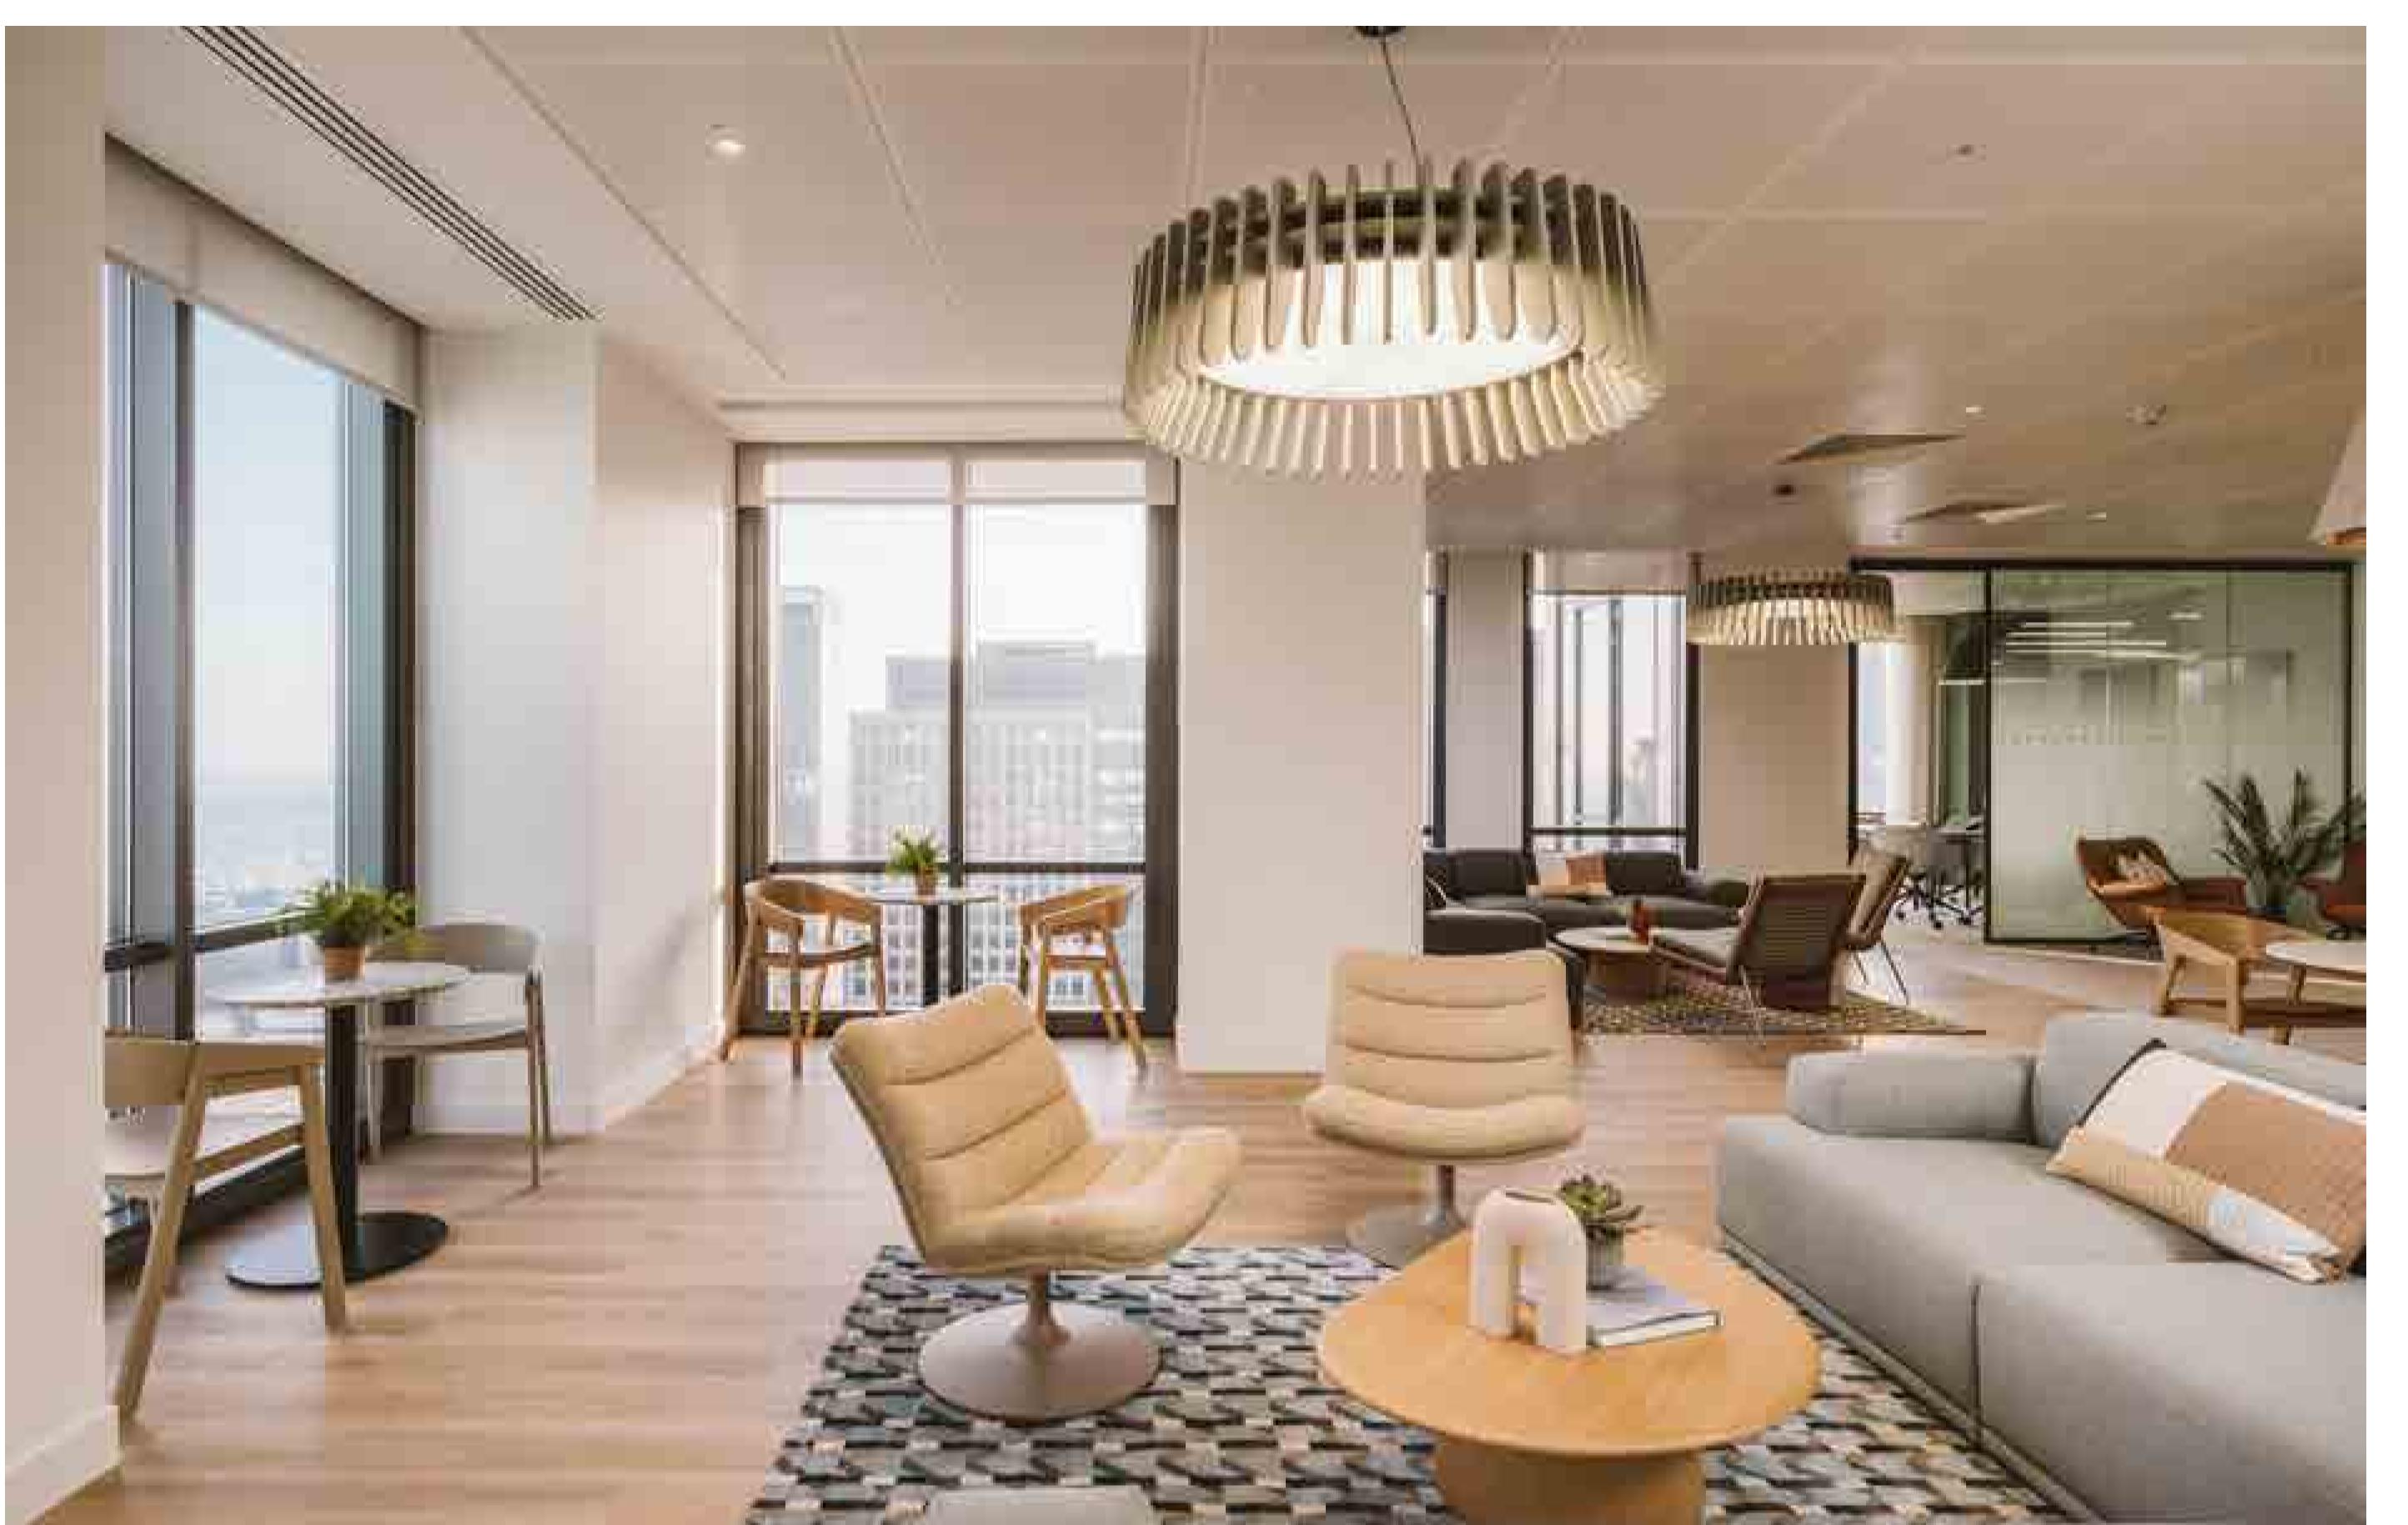

# A warm welcome

A warm welcome awaits you.
Whether you're having a
breakfast meeting, greeting a
client, or catching up on emails.

# TWO MANNED RECEPTION DESKS. BARISTA COFFEE BAR& RESTAURANT.

Prepare to impress...
Recently refurbished reception with two new manned reception desks, restaurant and coffee bar.