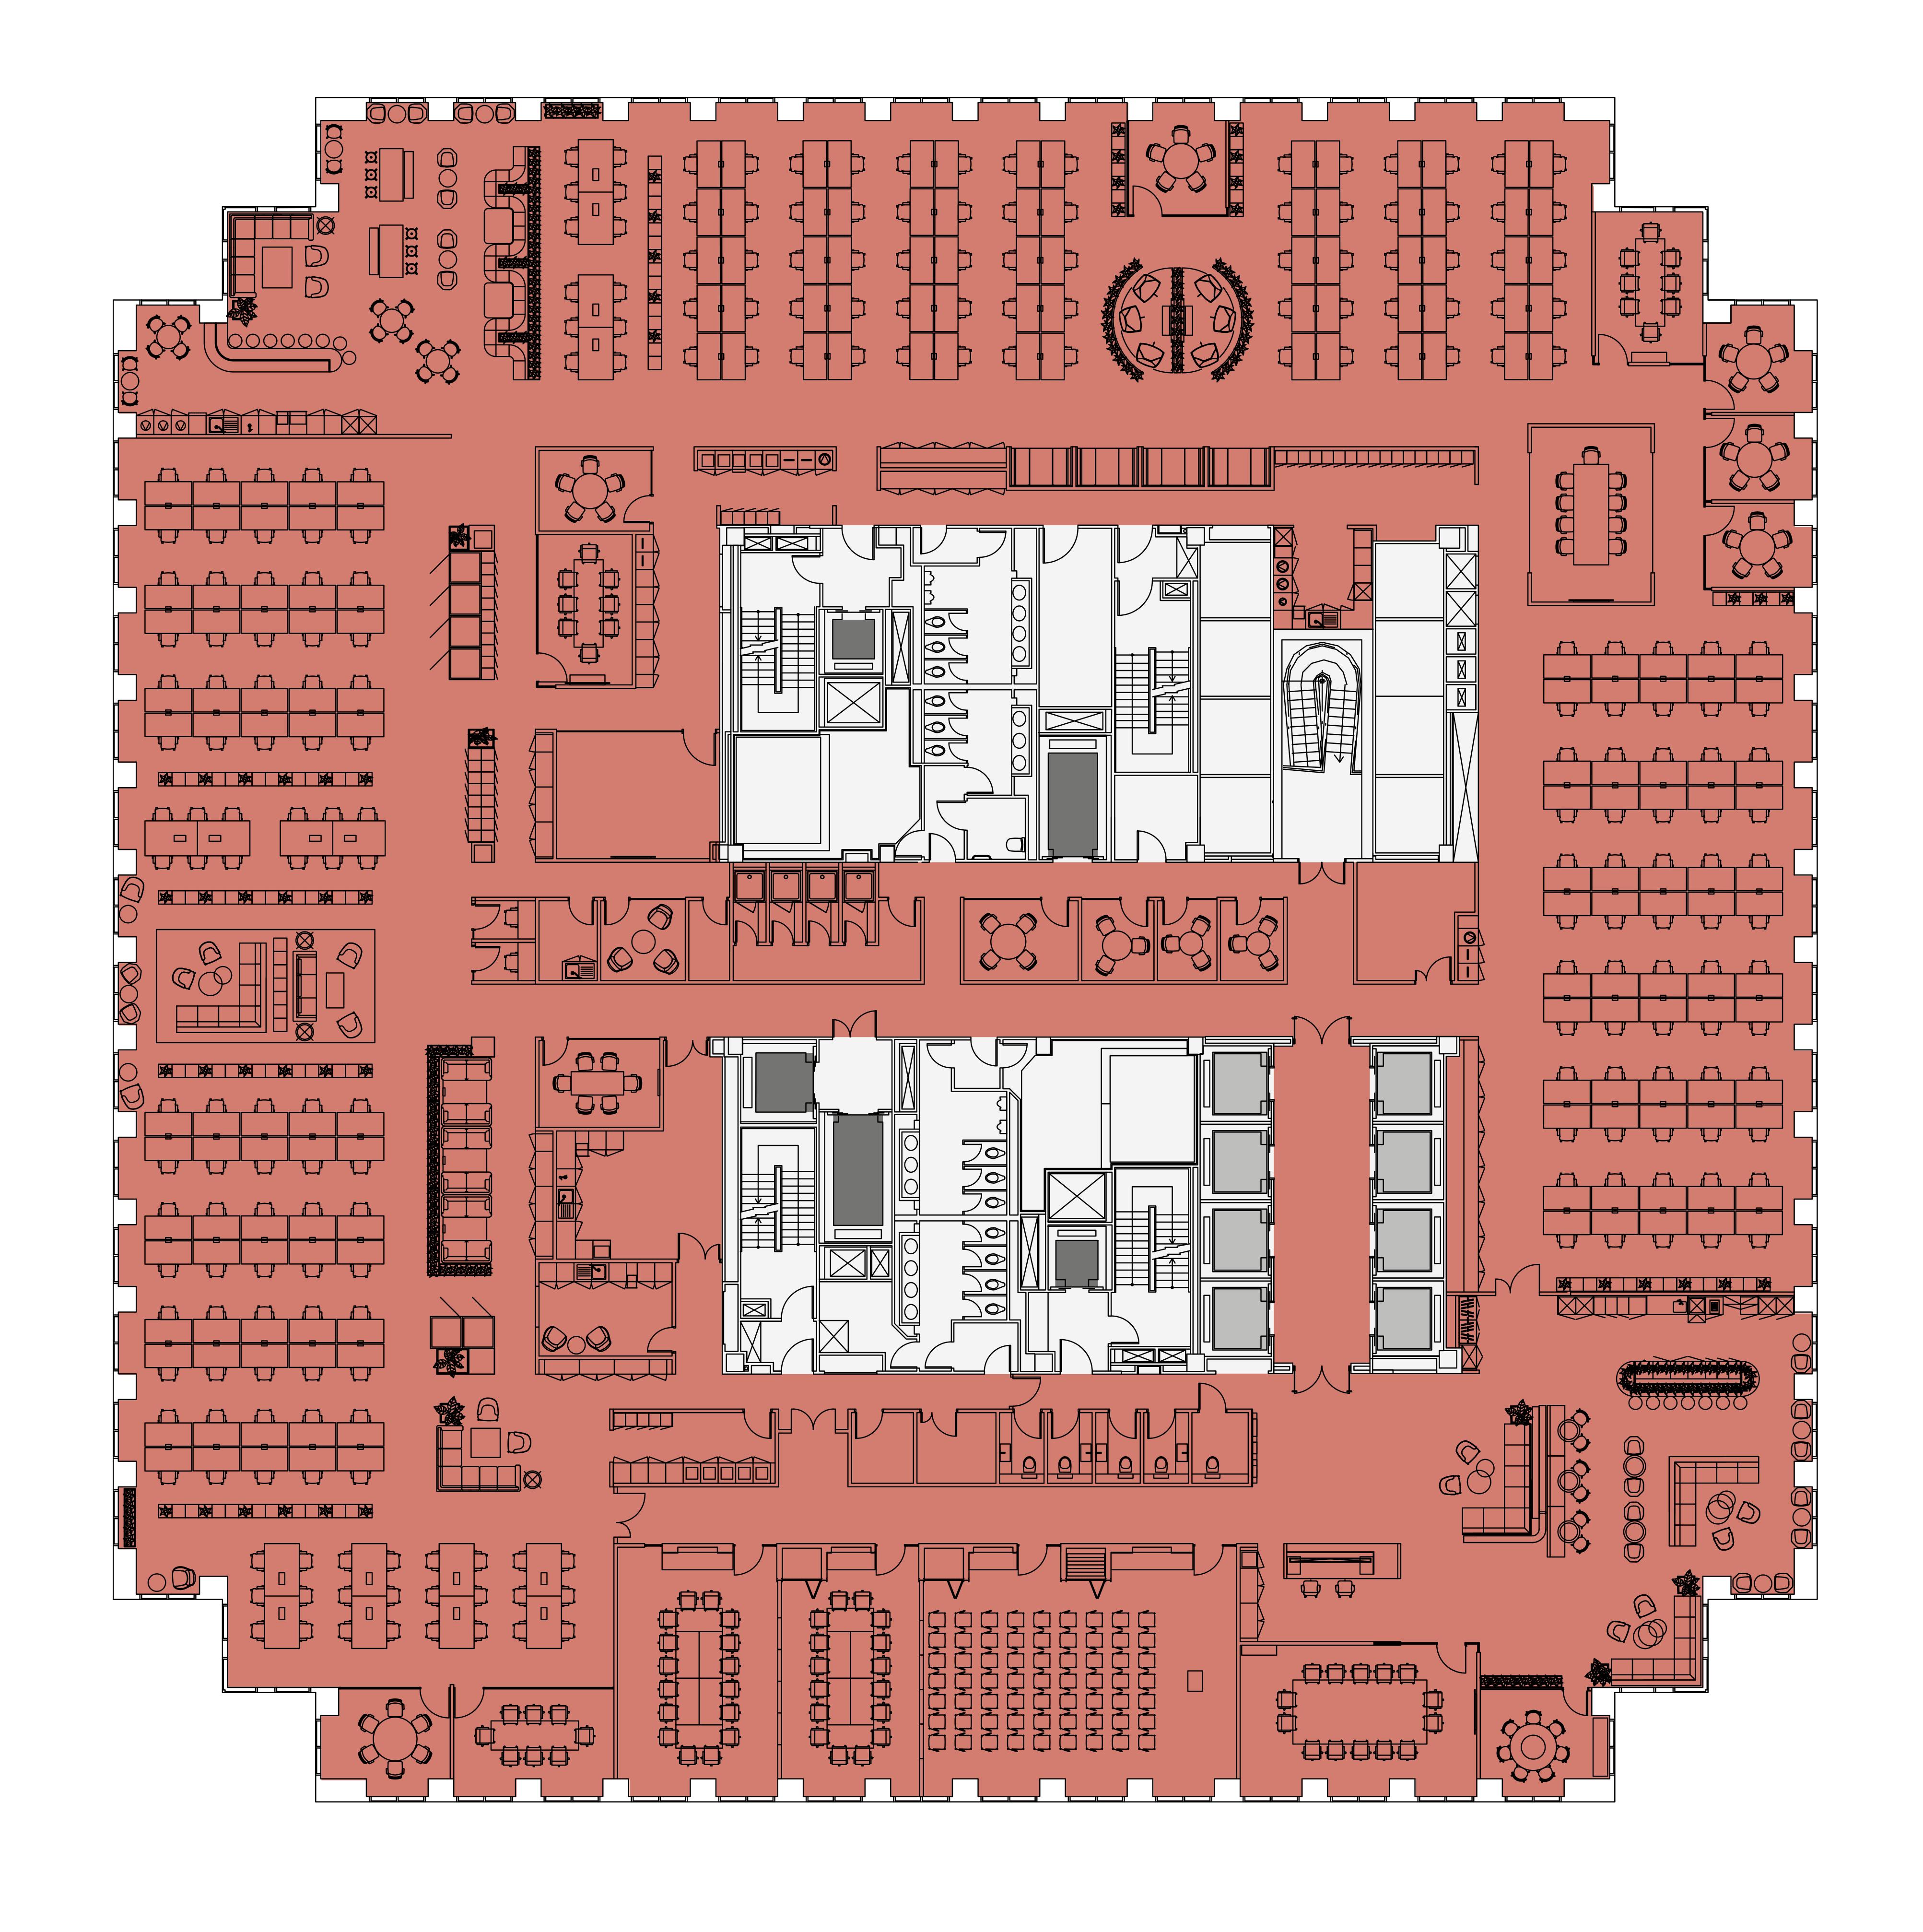

# Made For:

KEY
Workplace available
Occupied
Core
Lift
Goods / Firemens' Lift

FLOOR PLAN

ONE CANADA SQUARE

# 5,719 SQ FT 531 SQ M

Level 10 North East has been designed with a smart and inviting front of house area for client facing meetings (reception desk, soft-seating, 3 x 6 person meeting rooms and teapoint), open plan workspace for up to 56 desks, two additional meeting rooms/ private office and staff kitchen/ breakout area overlooking Canada Square park.

# Made For:

FLOOR PLAN