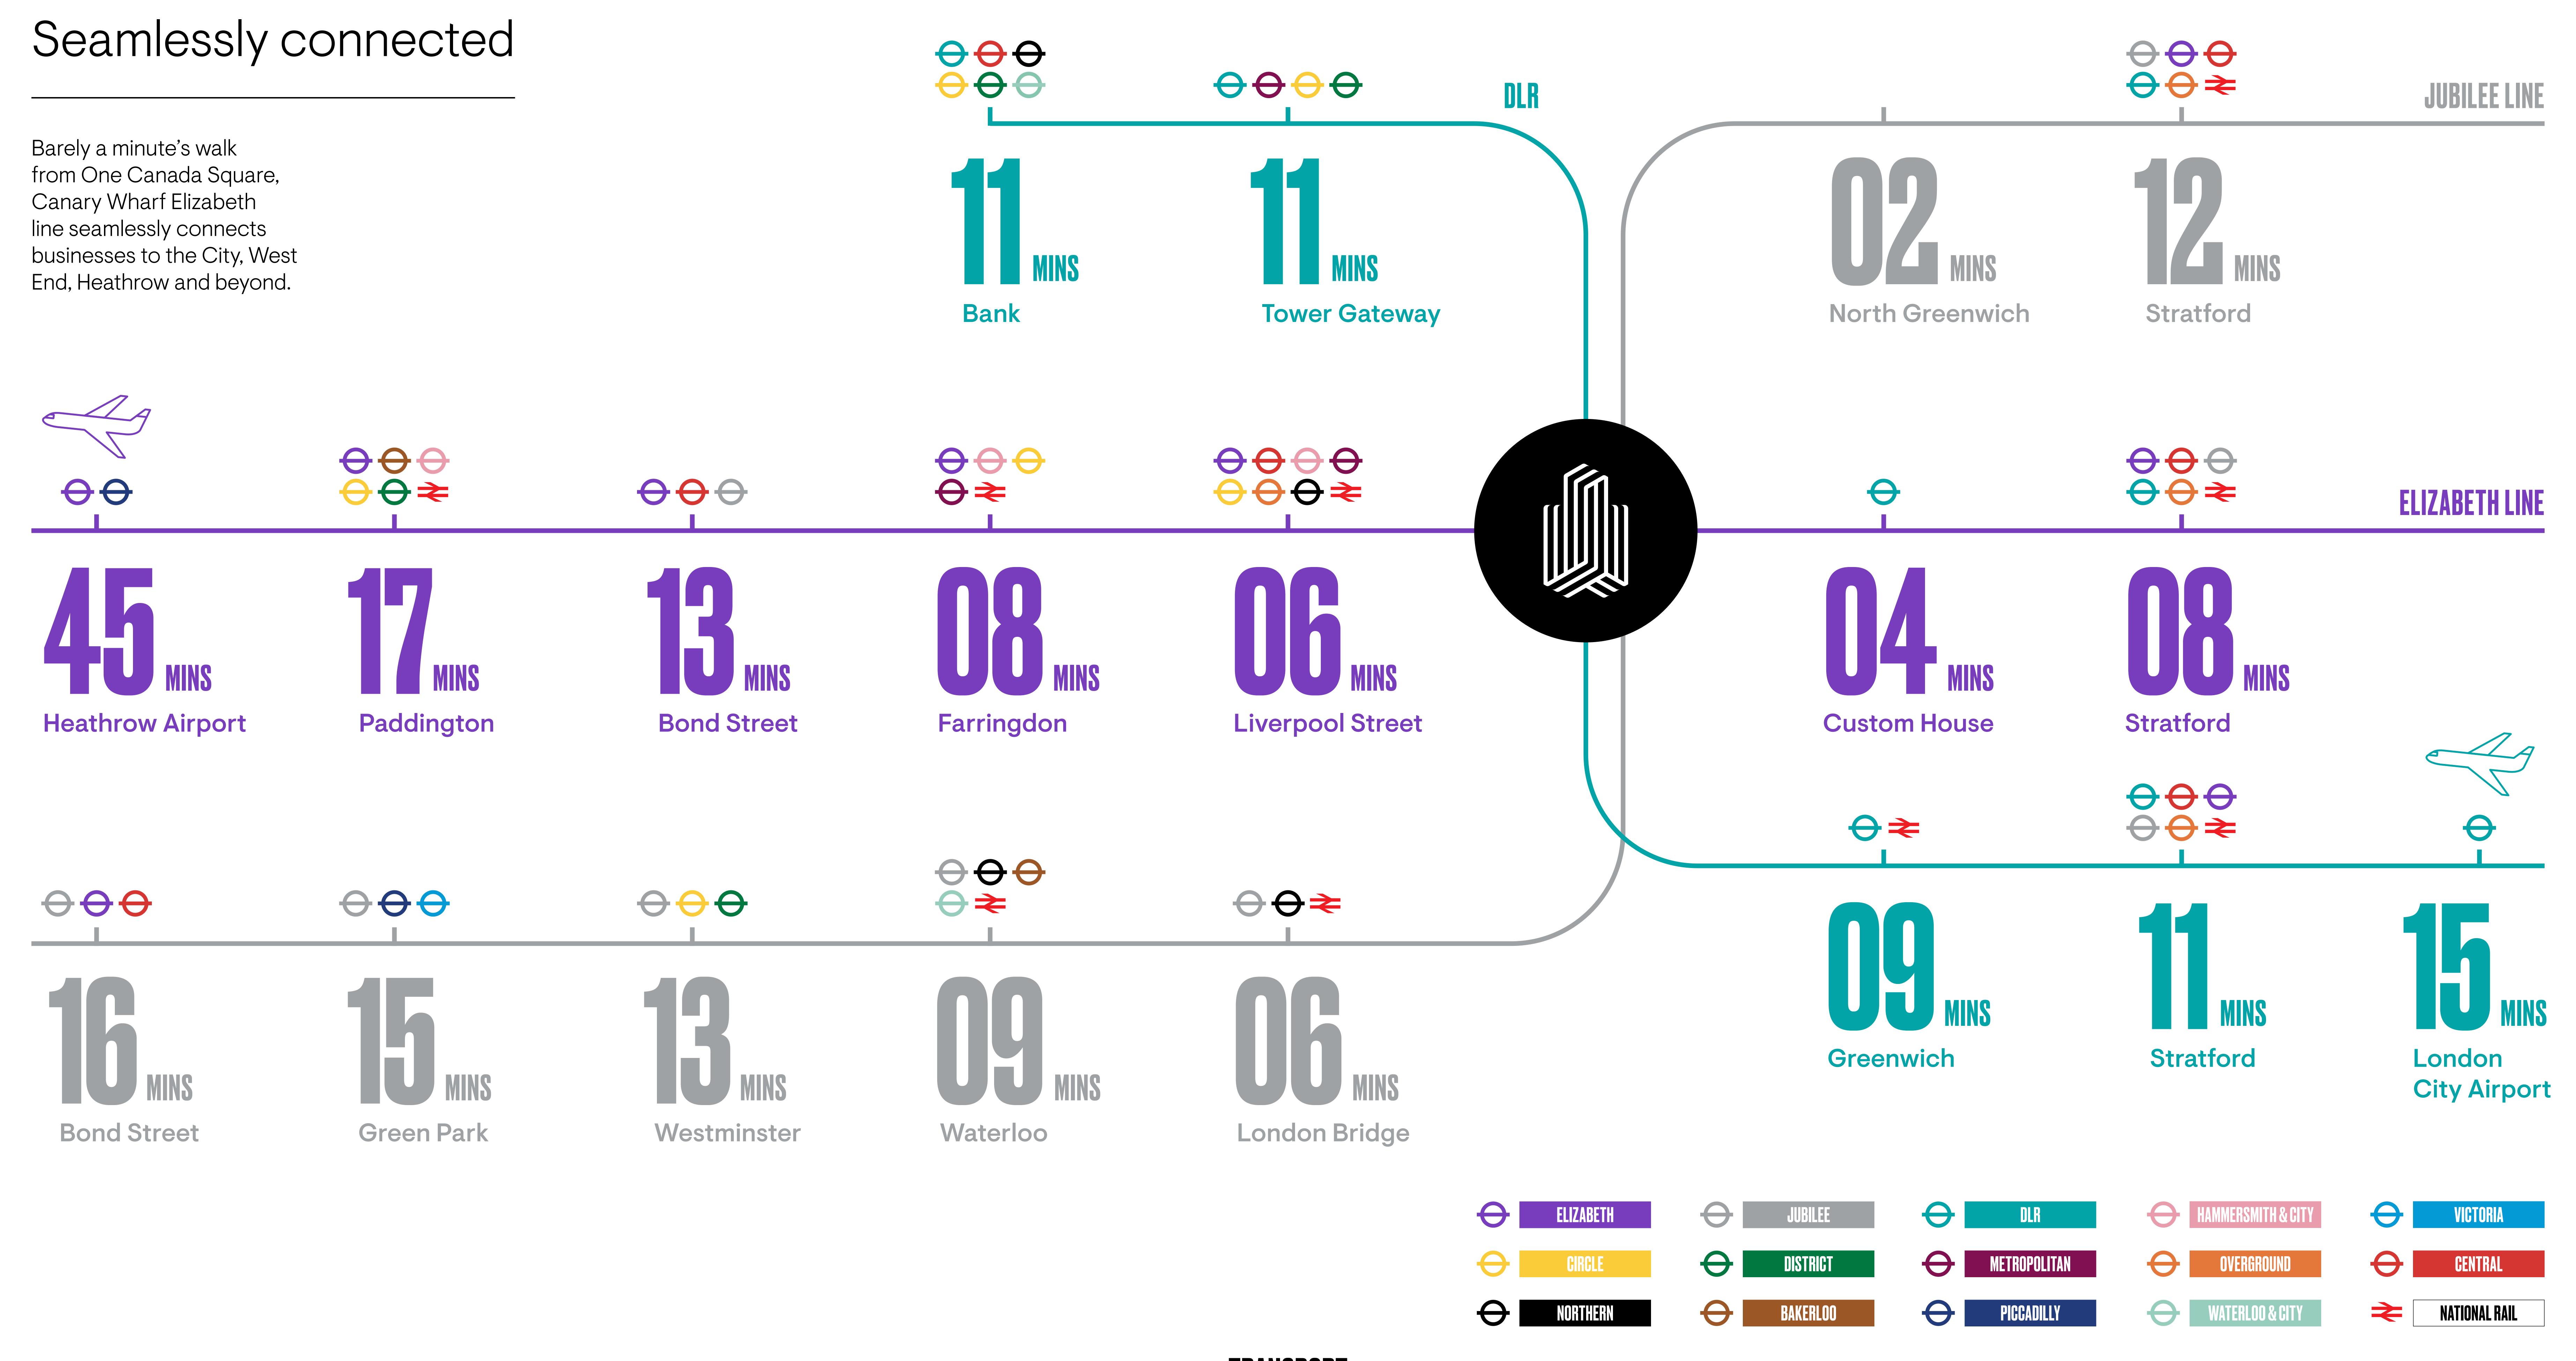

CITY OF WESTMINSTER











# IT'S ALL HERE.

Just a small selection of our extensive retail offering.

Discover more

GRAB & GO

RESTAURANTS

ENTERTAINMENT

SHOPS

COCO

DISHOOM

FASRGA ME

REISS

GRIND



FIFTHL

WOOD WHARF

FIVE GUYS

KRICKET

ELECTRIC SHUFFLE

SANDRO

EST. 1991

BRERA

ROE

EVERYMAN

Aesop.

### **Padium**

Canary Wharf's new purpose-built padel venue in Bank Street Park

### 2 Fairgame

Enjoy some competitive team bonding

### 3 Eden Dock

A waterfront oasis in the heart of Canary Wharf featuring aquatic islands, marine habitats, art installations and engaging water activities

### 4 Park yoga

Take a moment, to take a breath

### 5 Waterside

Fantastic water amenity on your doorstep

### 6 Mercato Metropolitano

A fantastic offering of fresh produce

WELLBEING





# 247,376 SQ FT OF EXCEPTIONAL OFFICE SPACE AVAILABLE



Level39
A workspace for the trail blazers





# A warm welcome

A warm welcome awaits you.
Whether you're having a
breakfast meeting, greeting a
client, or catching up on emails.





# TWO MANNED RECEPTION DESKS. BARISTA COFFEE BAR& RESTAURANT.







Prepare to impress...
Recently refurbished reception with two new manned reception desks, restaurant and coffee bar.

# 4,947 SQ FT 459 SQ M

### FLOOR CONDITION

Newly refurbished Cat A condition.

# Made For:

KEY
Workplace available
Occupied
Core
Lift
Goods / Firemens' Lift





FLOOR PLAN

ONE CANADA SQUARE

# 5,719 SQ FT 531 SQ M

Level 10 North East has been designed with a smart and inviting front of house area for client facing meetings (reception desk, soft-seating, 3 x 6 p