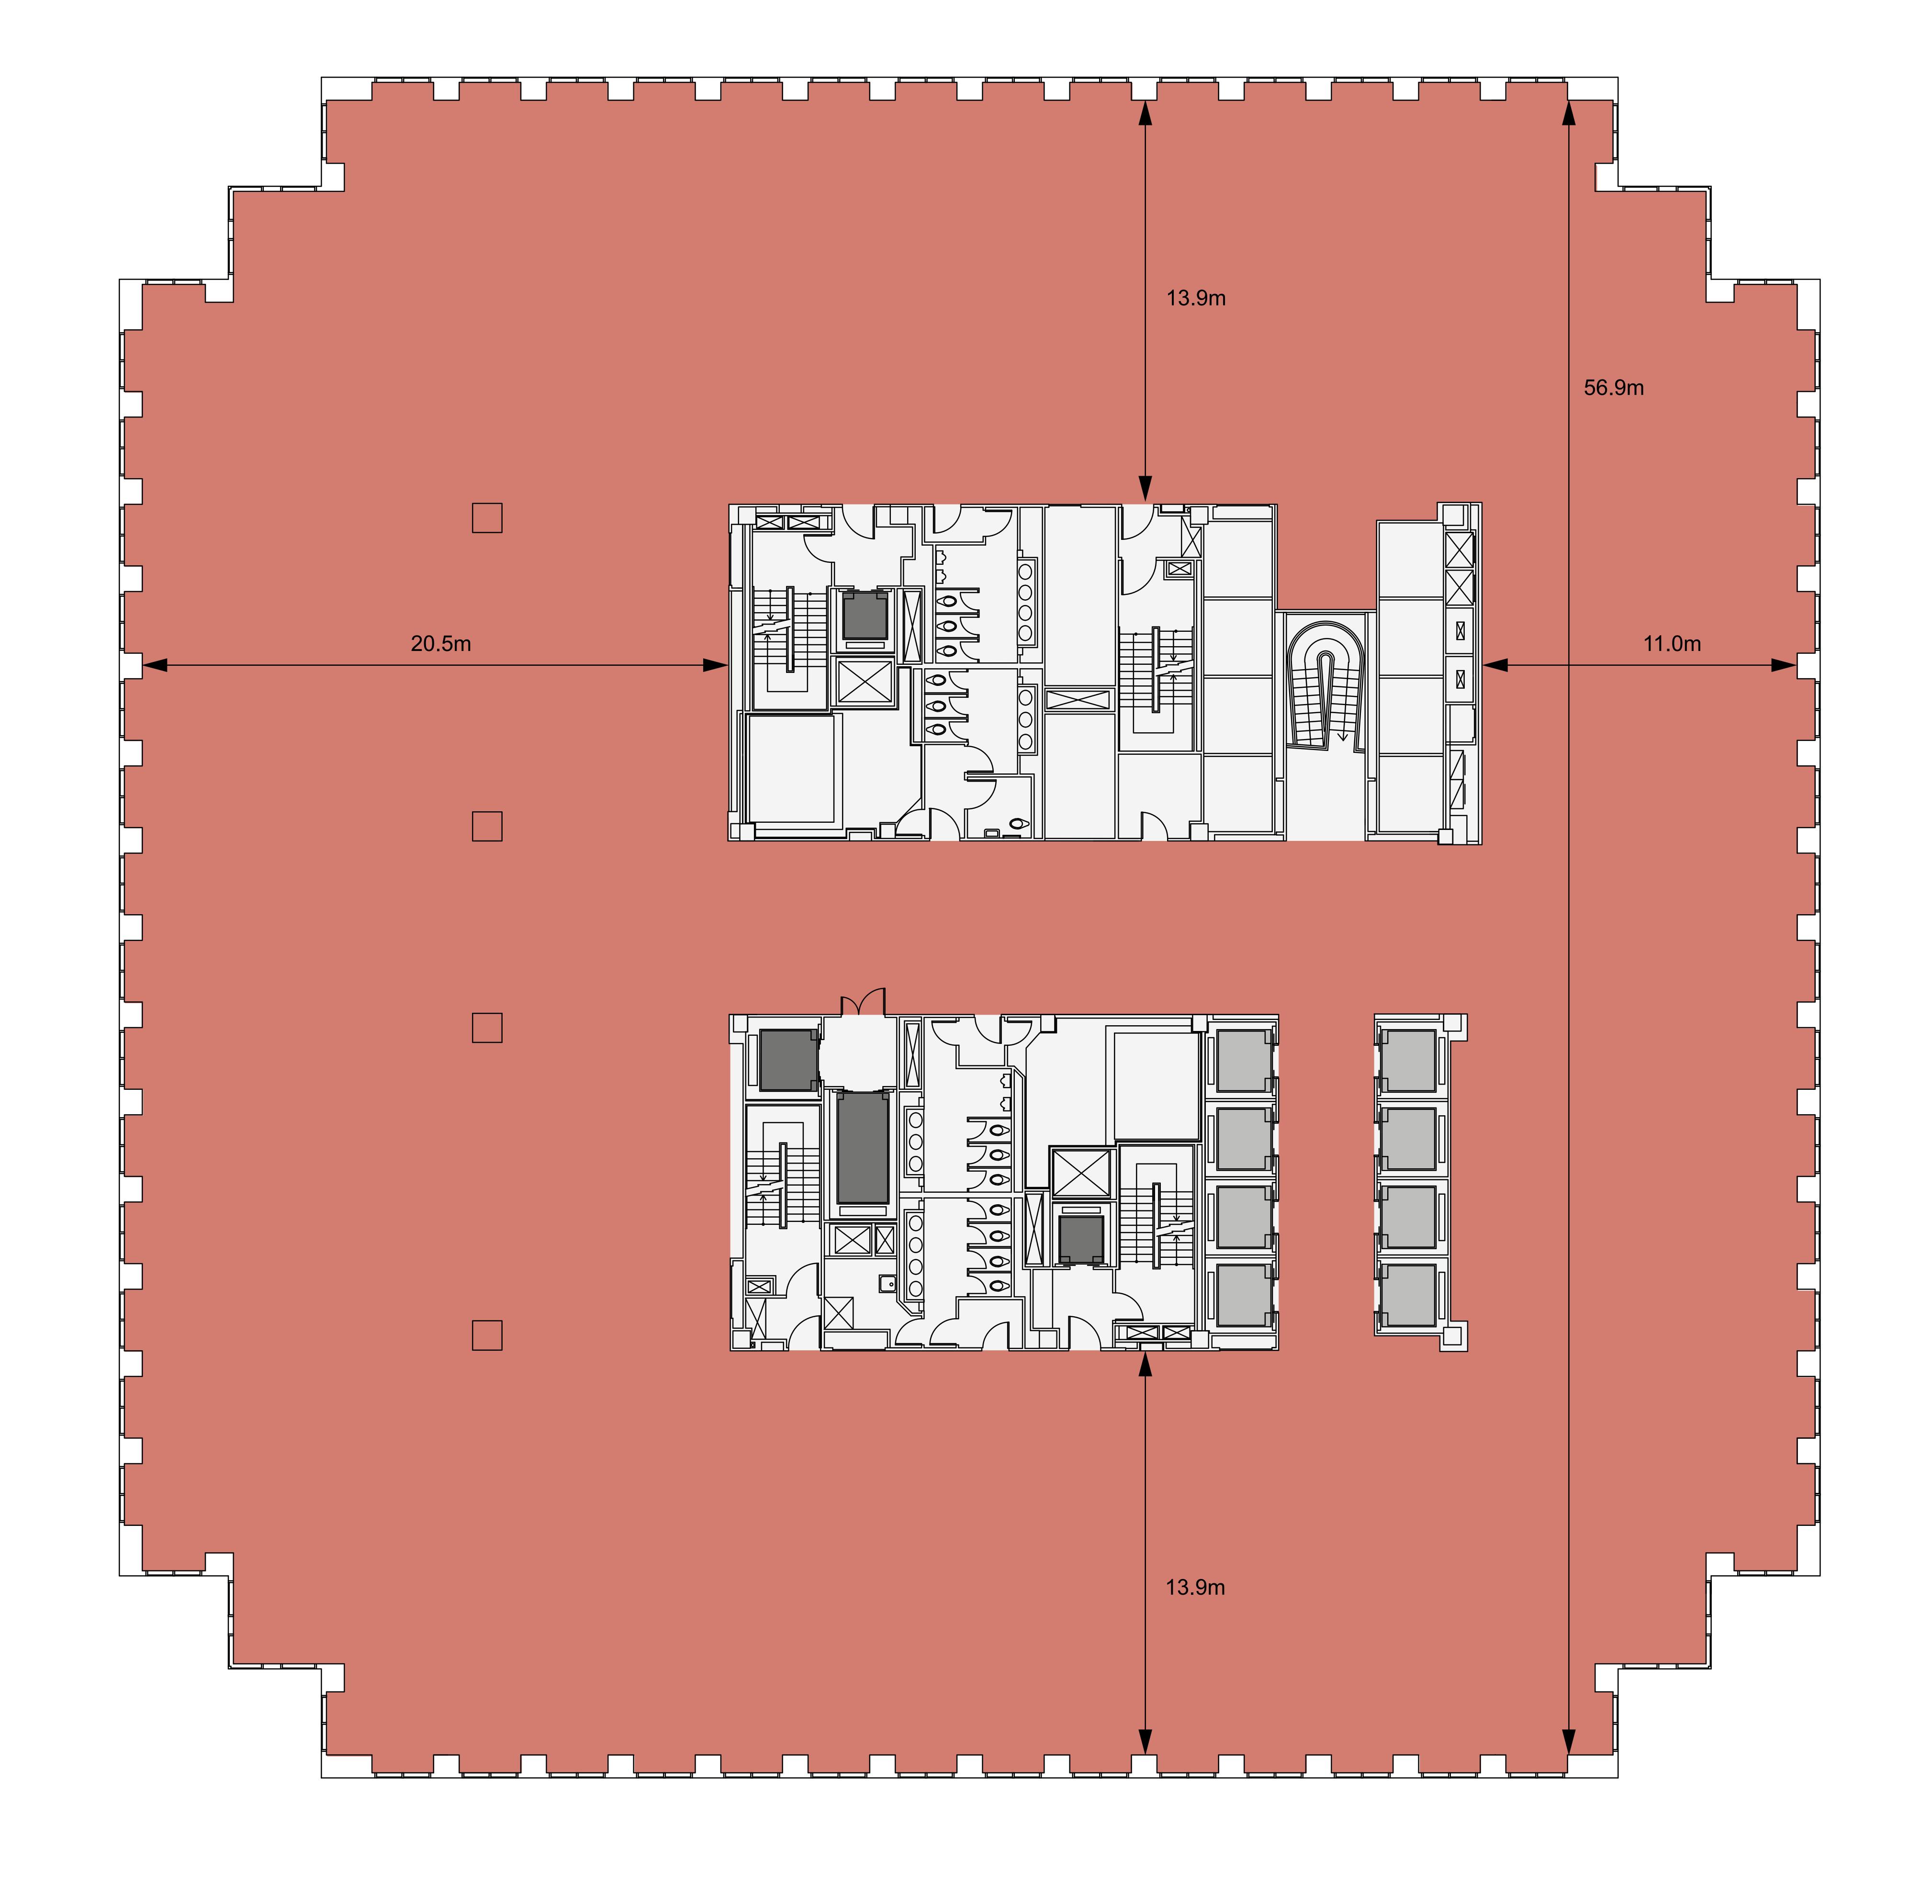

# 5,719 SQ FT 531 SQ M

Level 10 North East has been designed with a smart and inviting front of house area for client facing meetings (reception desk, soft-seating, 3 x 6 person meeting rooms and teapoint), open plan workspace for up to 56 desks, two additional meeting rooms/ private office and staff kitchen/ breakout area overlooking Canada Square park.