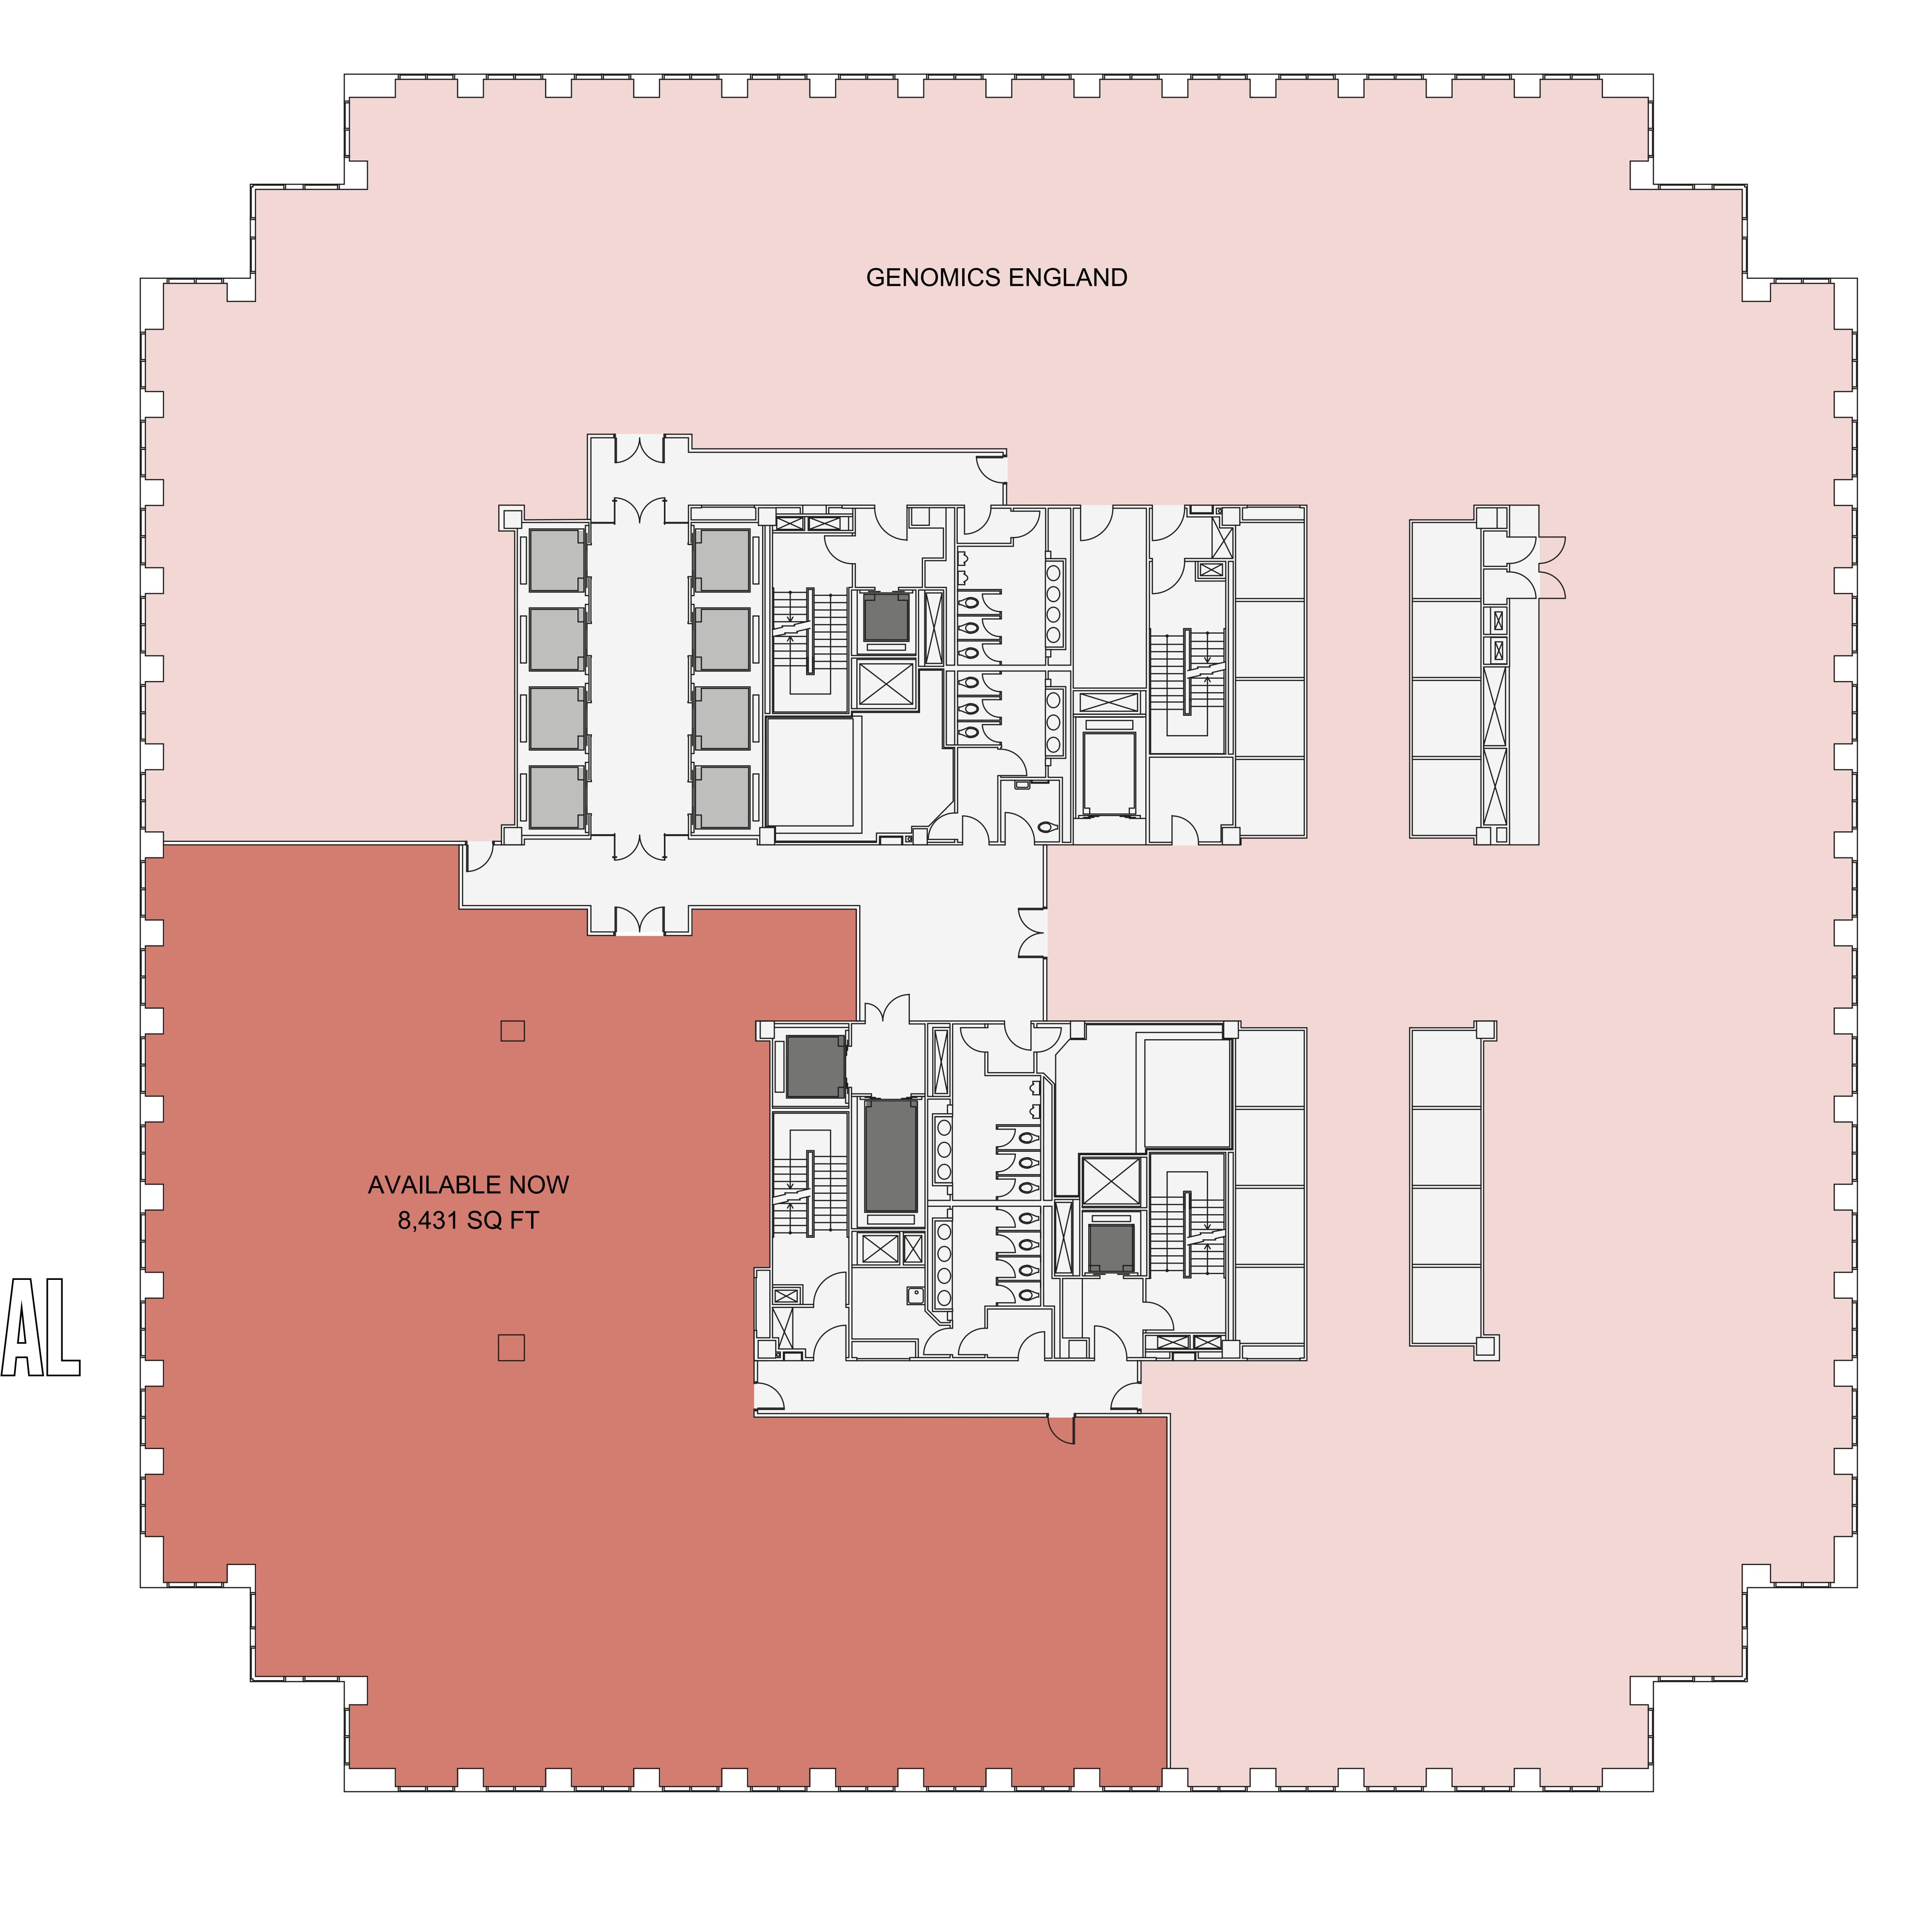

# 8,431 SQ FT 783 SQ M

### FLOOR CONDITION

Exposed Cat A.

Workplace available
Occupied
Core
Lift
Goods / Firemens' Lift