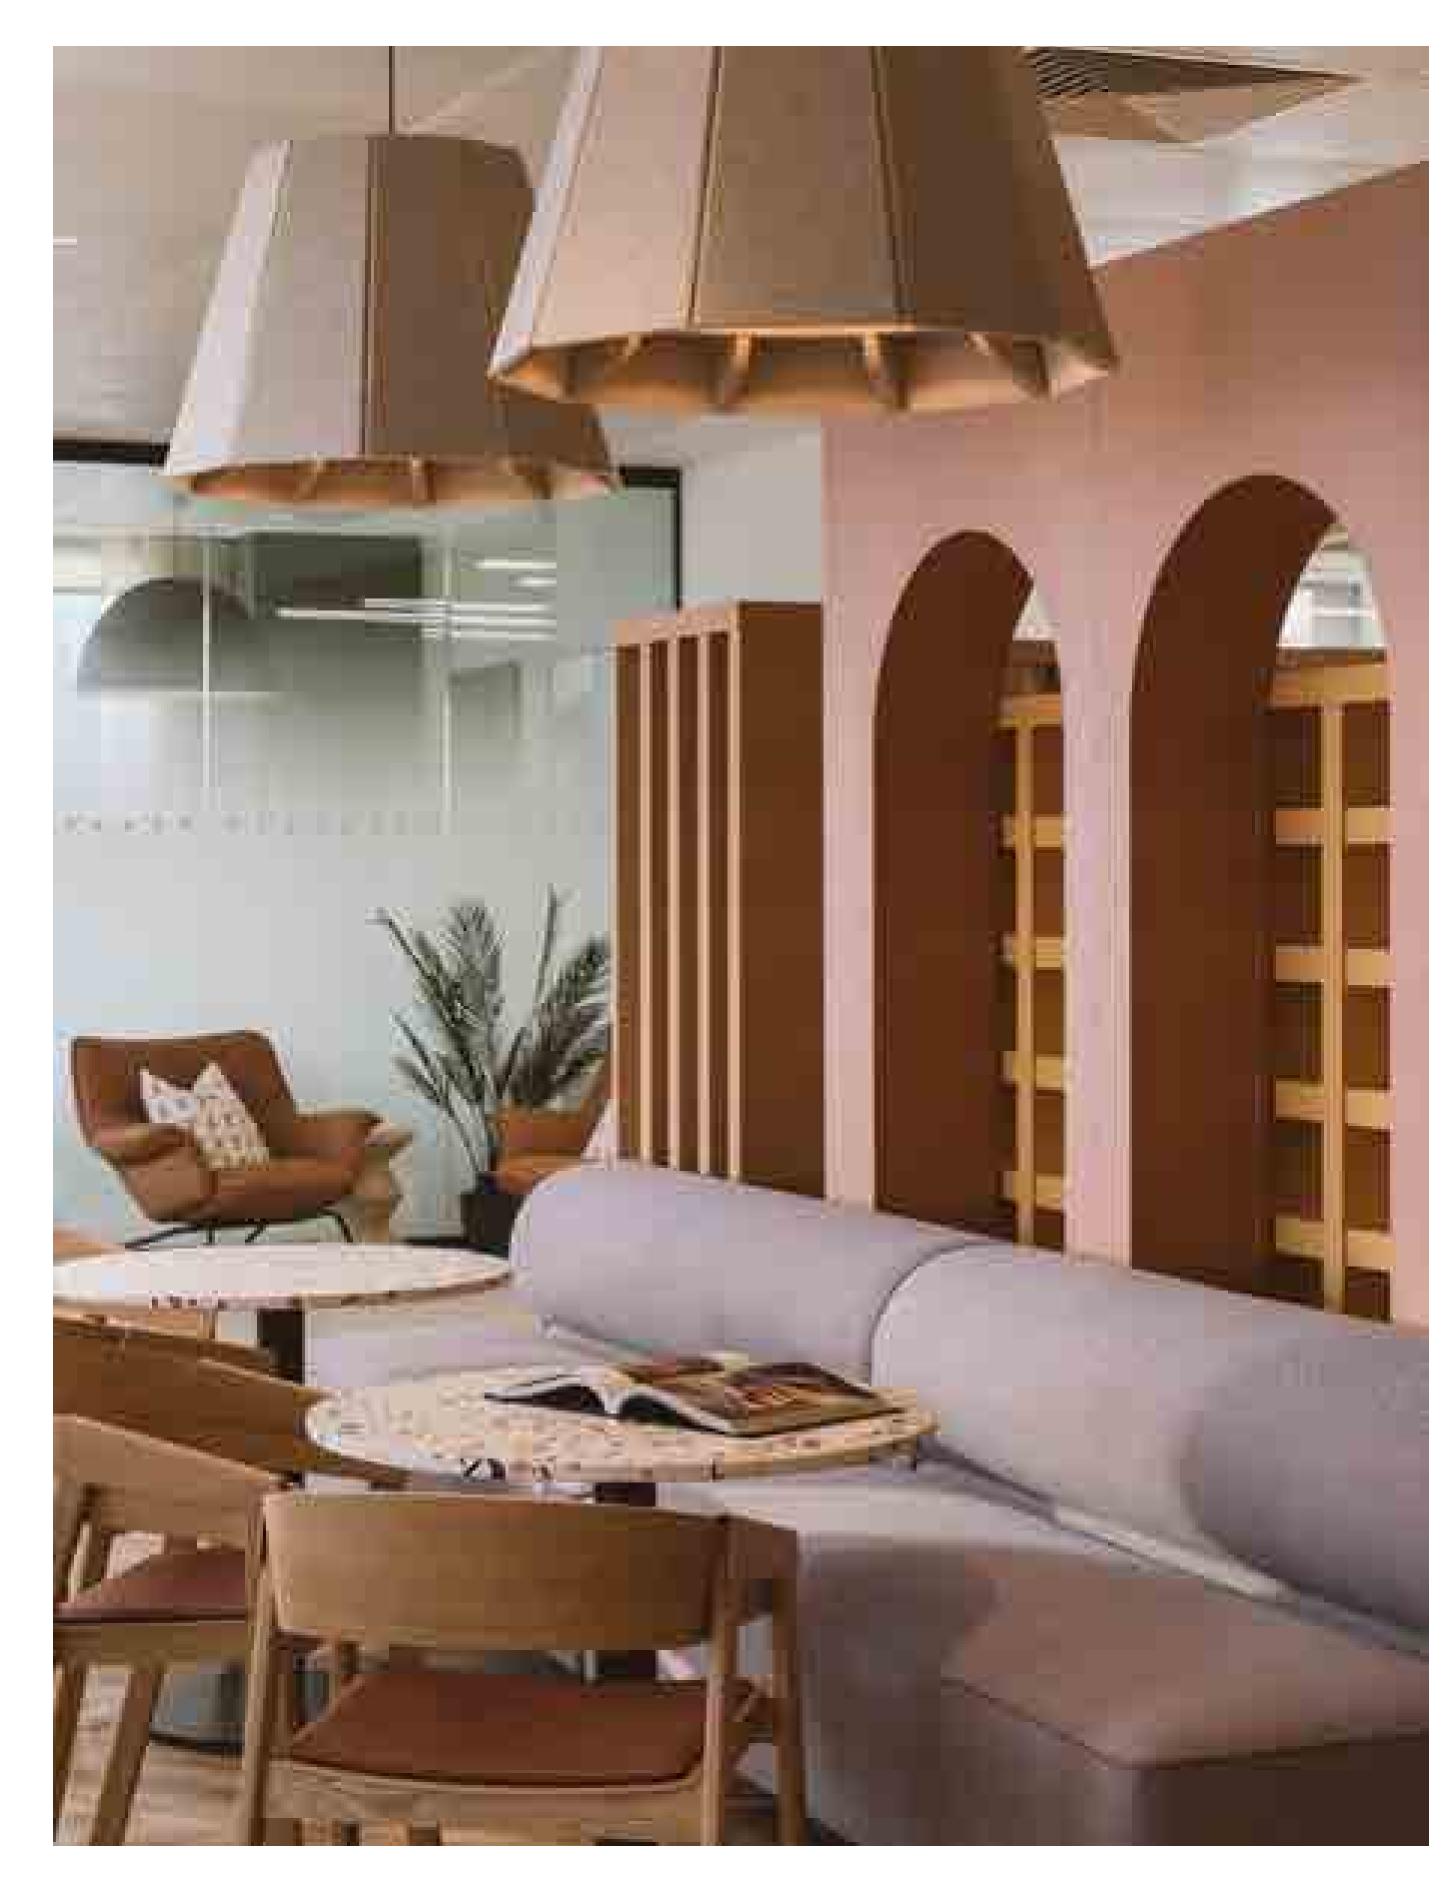

# A warm welcome

A warm welcome awaits you.
Whether you're having a
breakfast meeting, greeting a
client, or catching up on emails.

# TWO MANNED RECEPTION DESKS. BARISTA COFFEE BAR& RESTAURANT.

Prepare to impress...
Recently refurbished reception with two new manned reception desks, restaurant and coffee bar.