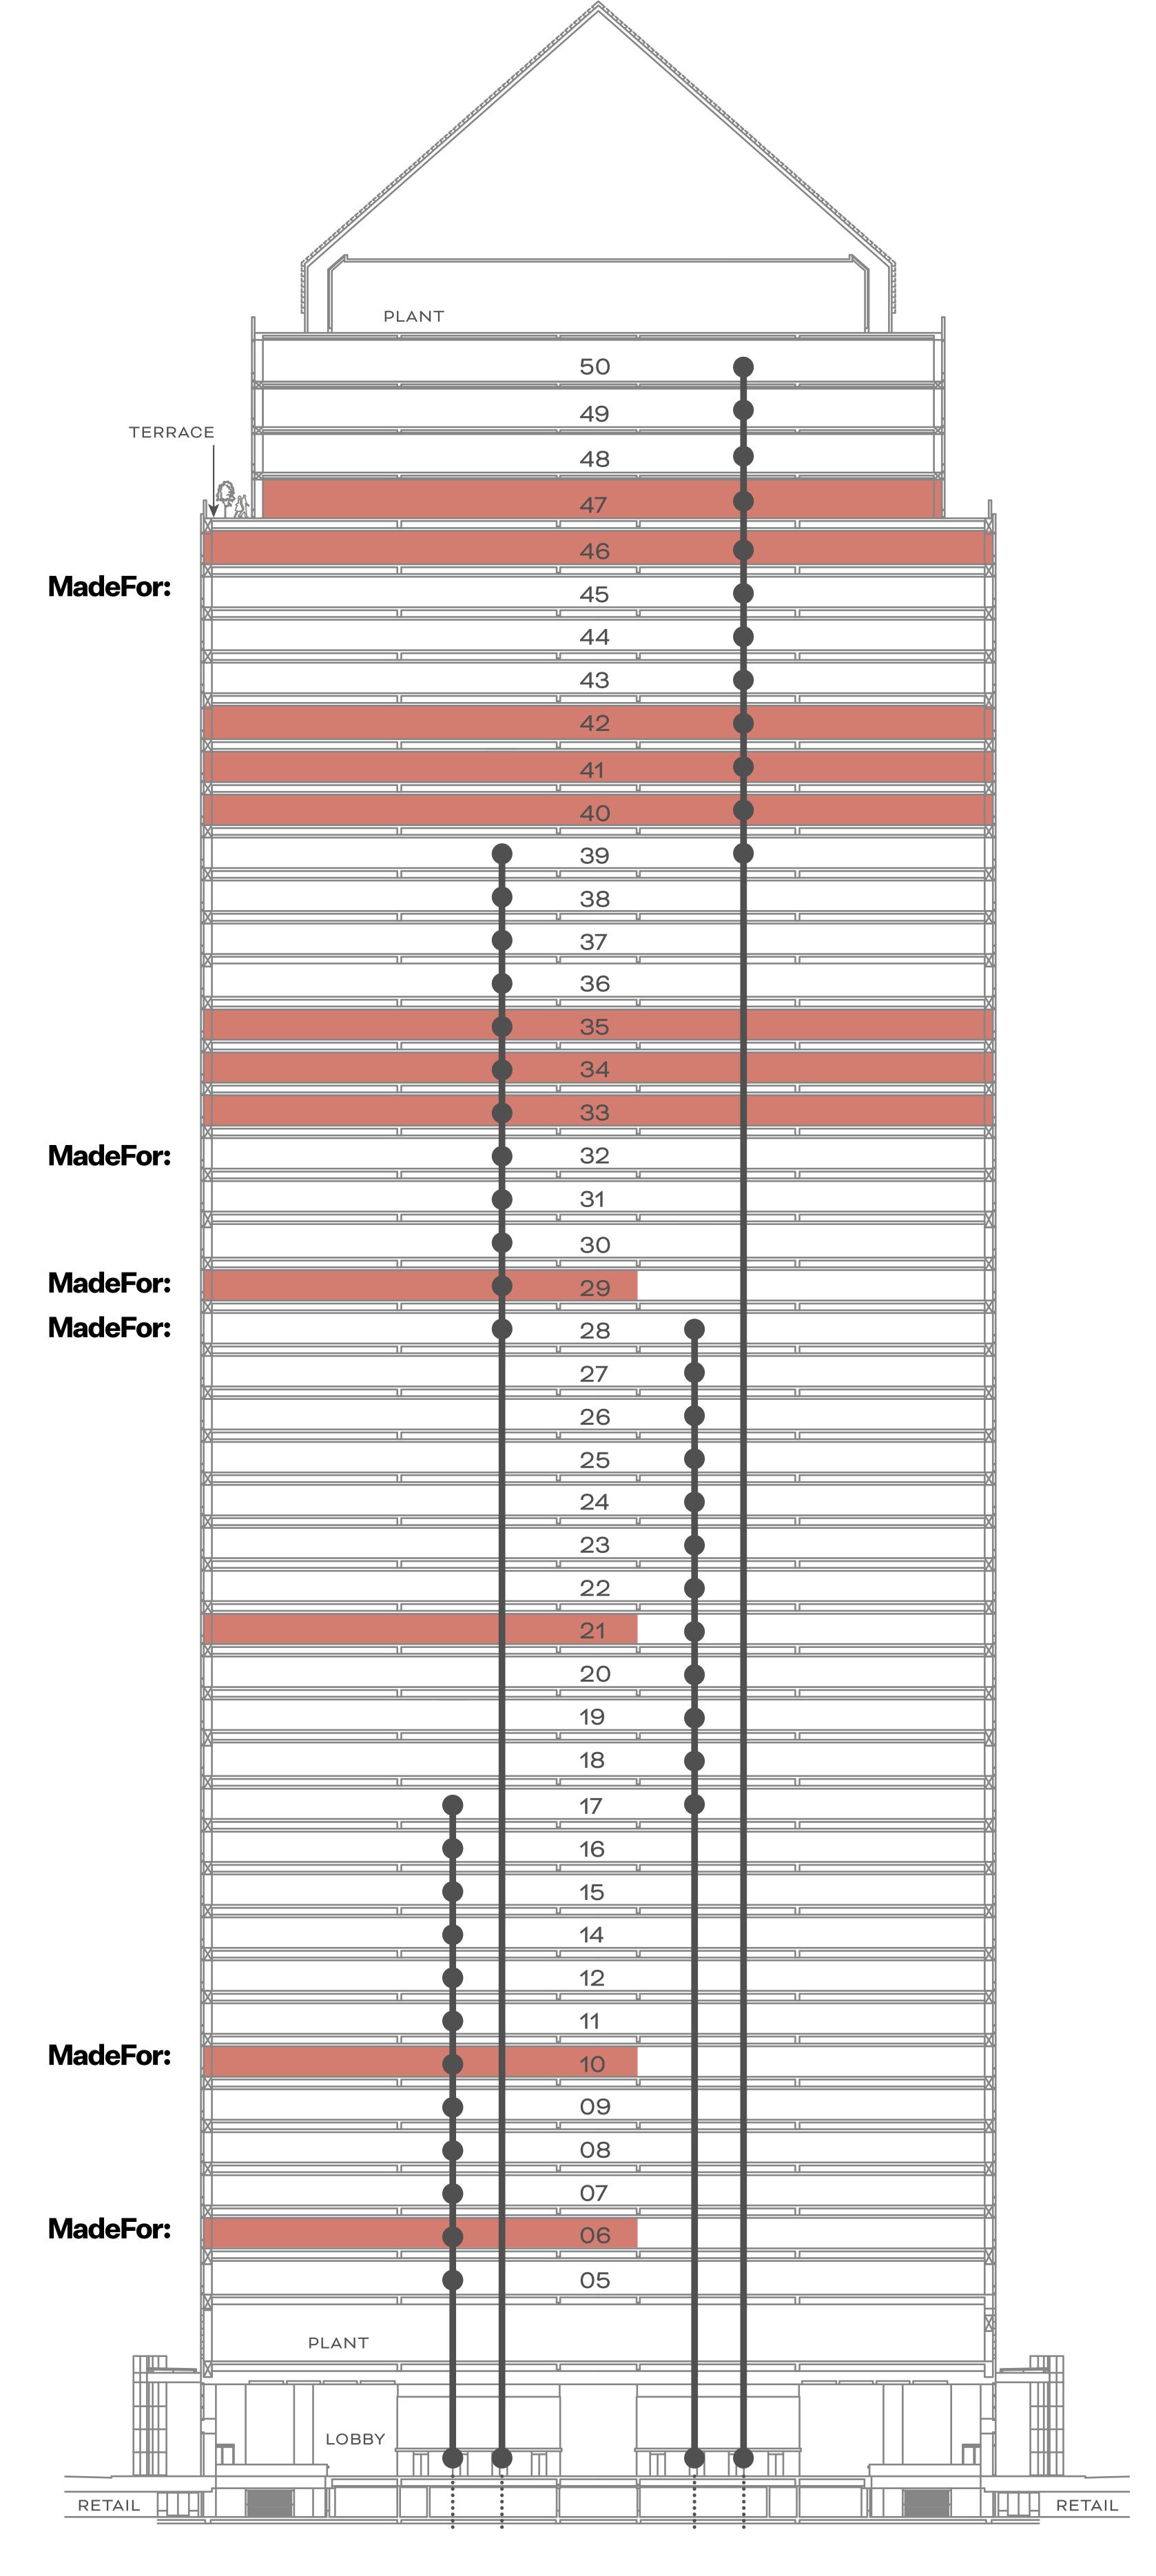

# 247,376 SQ FT OF EXCEPTIONAL OFFICE SPACE AVAILABLE

Level39
A workspace for the trail blazers