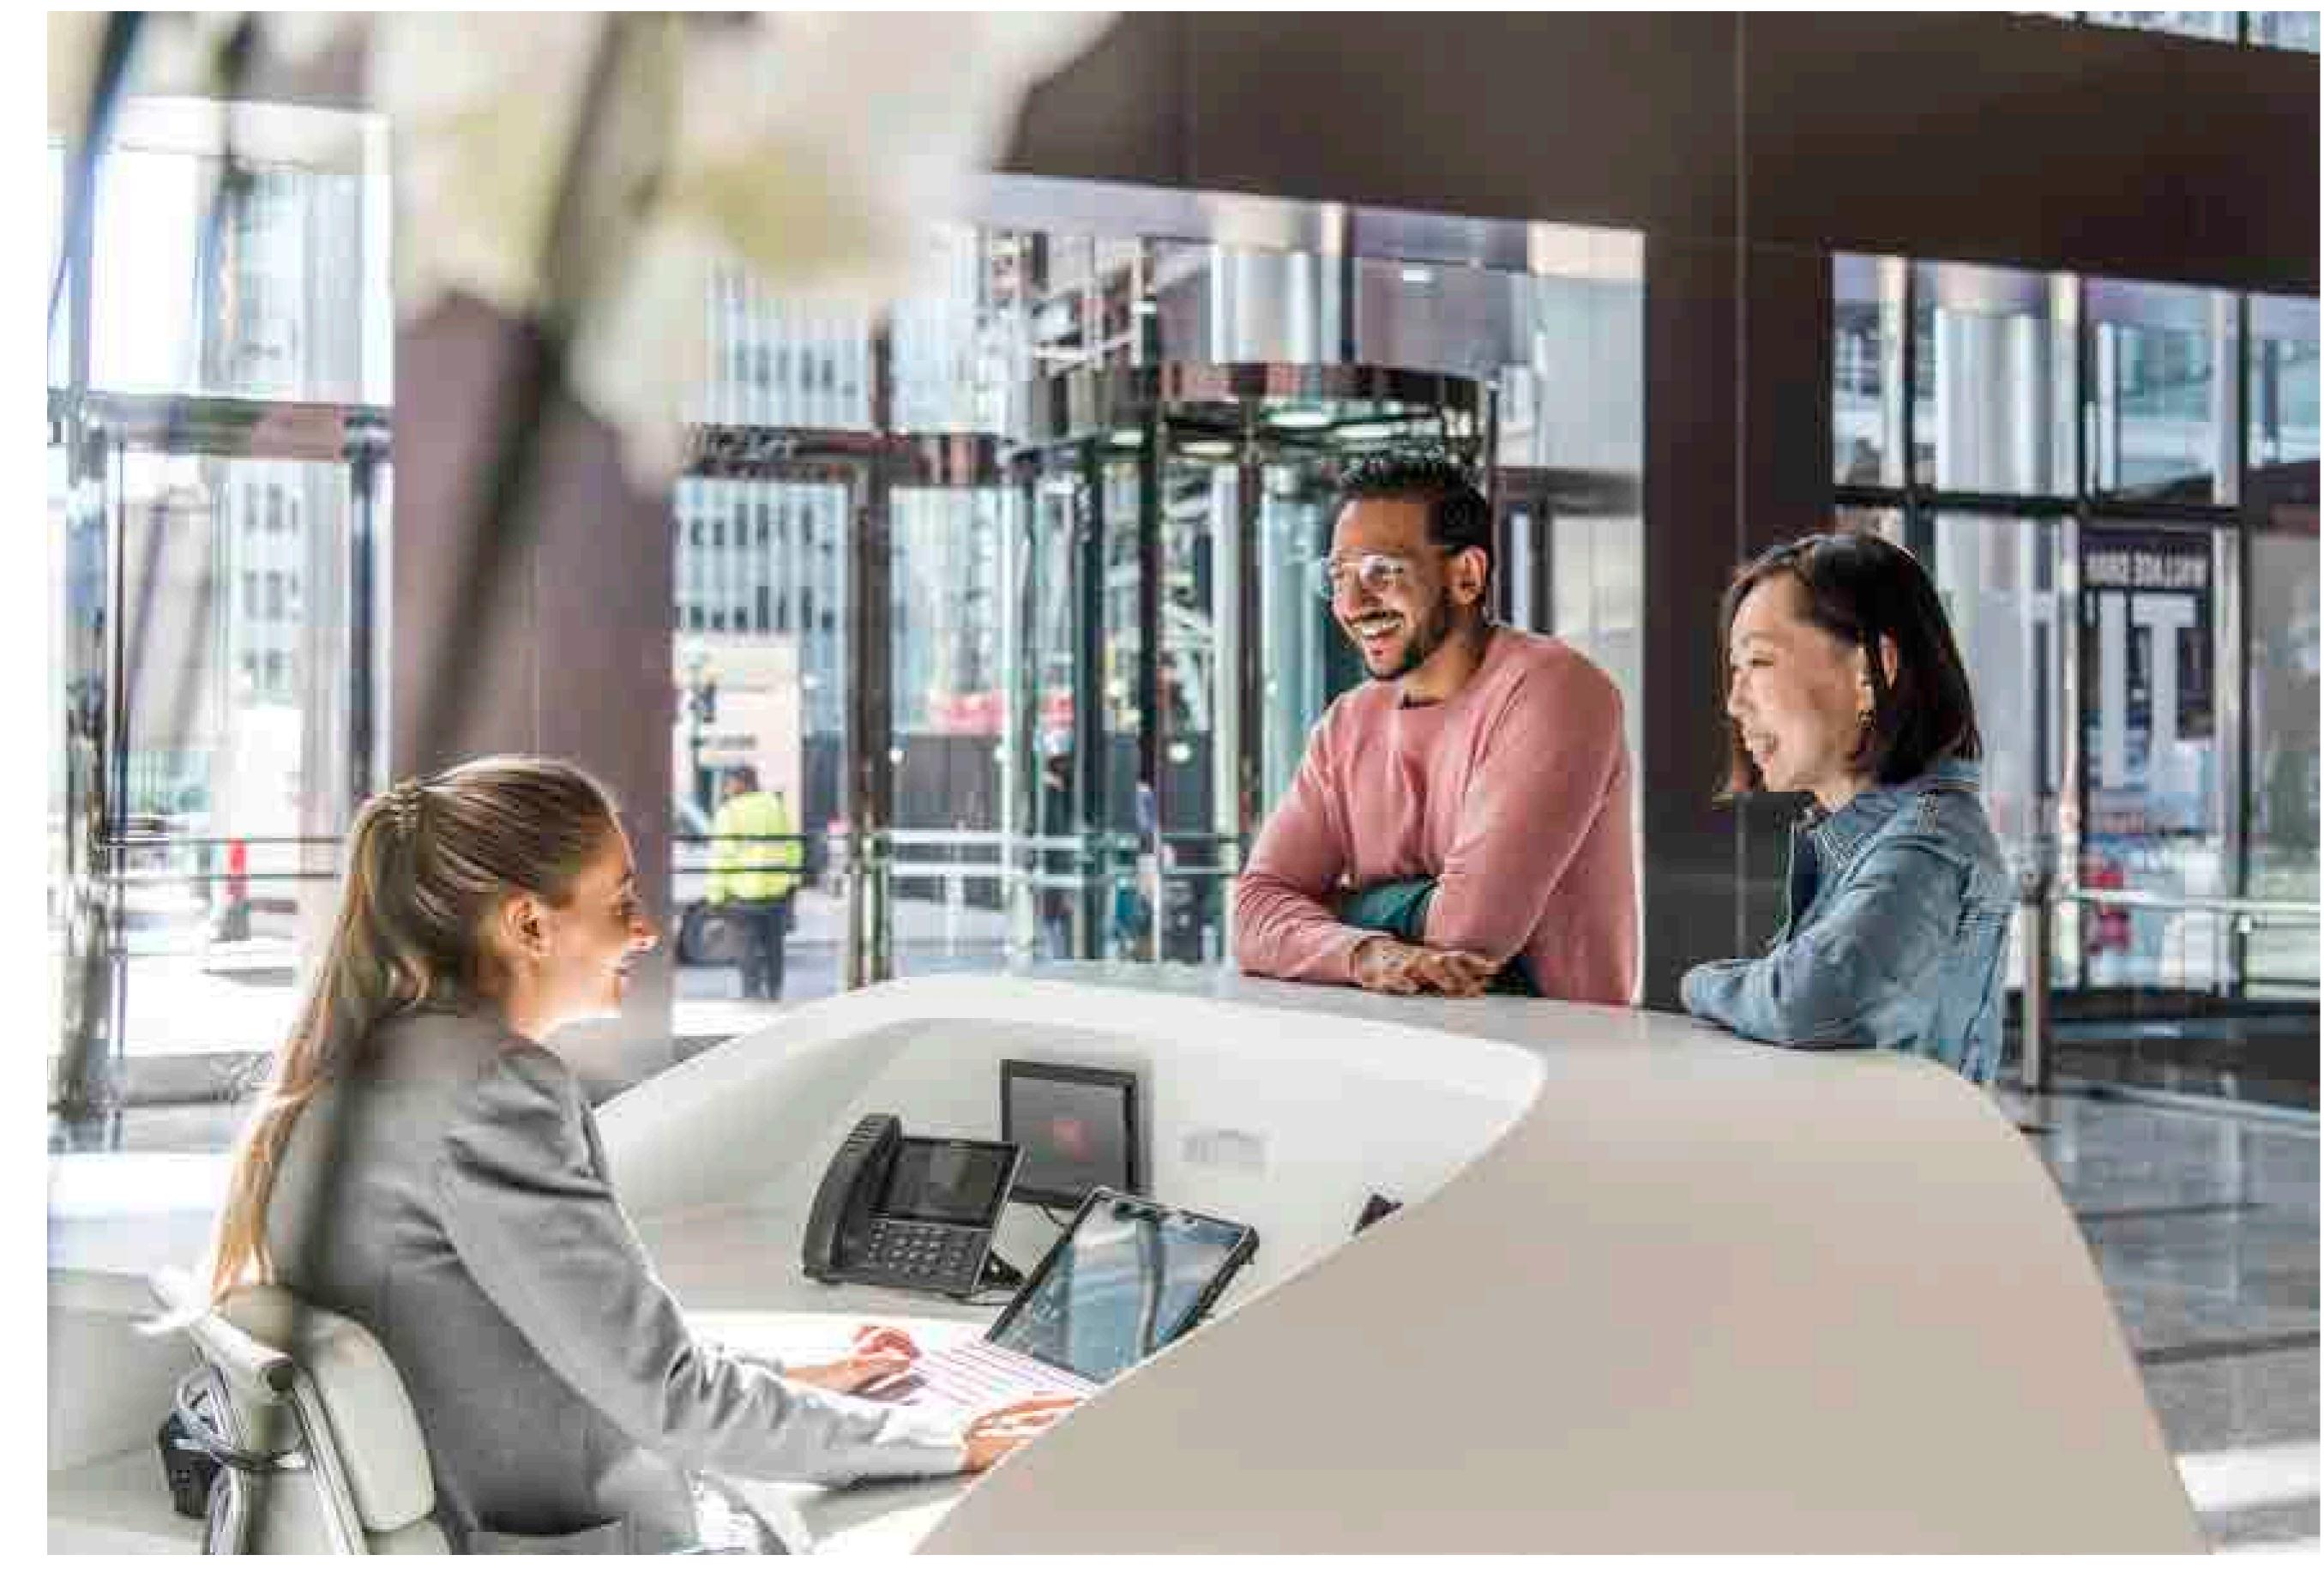

# A warm welcome

A warm welcome awaits you.
Whether you're having a
breakfast meeting, greeting a
client, or catching up on emails.

# TWO MANNED RECEPTION DESKS. BARISTA COFFEE BAR& RESTAURANT.

Prepare to impress...
Recently refurbished reception with two new manned reception desks, restaurant and coffee bar.