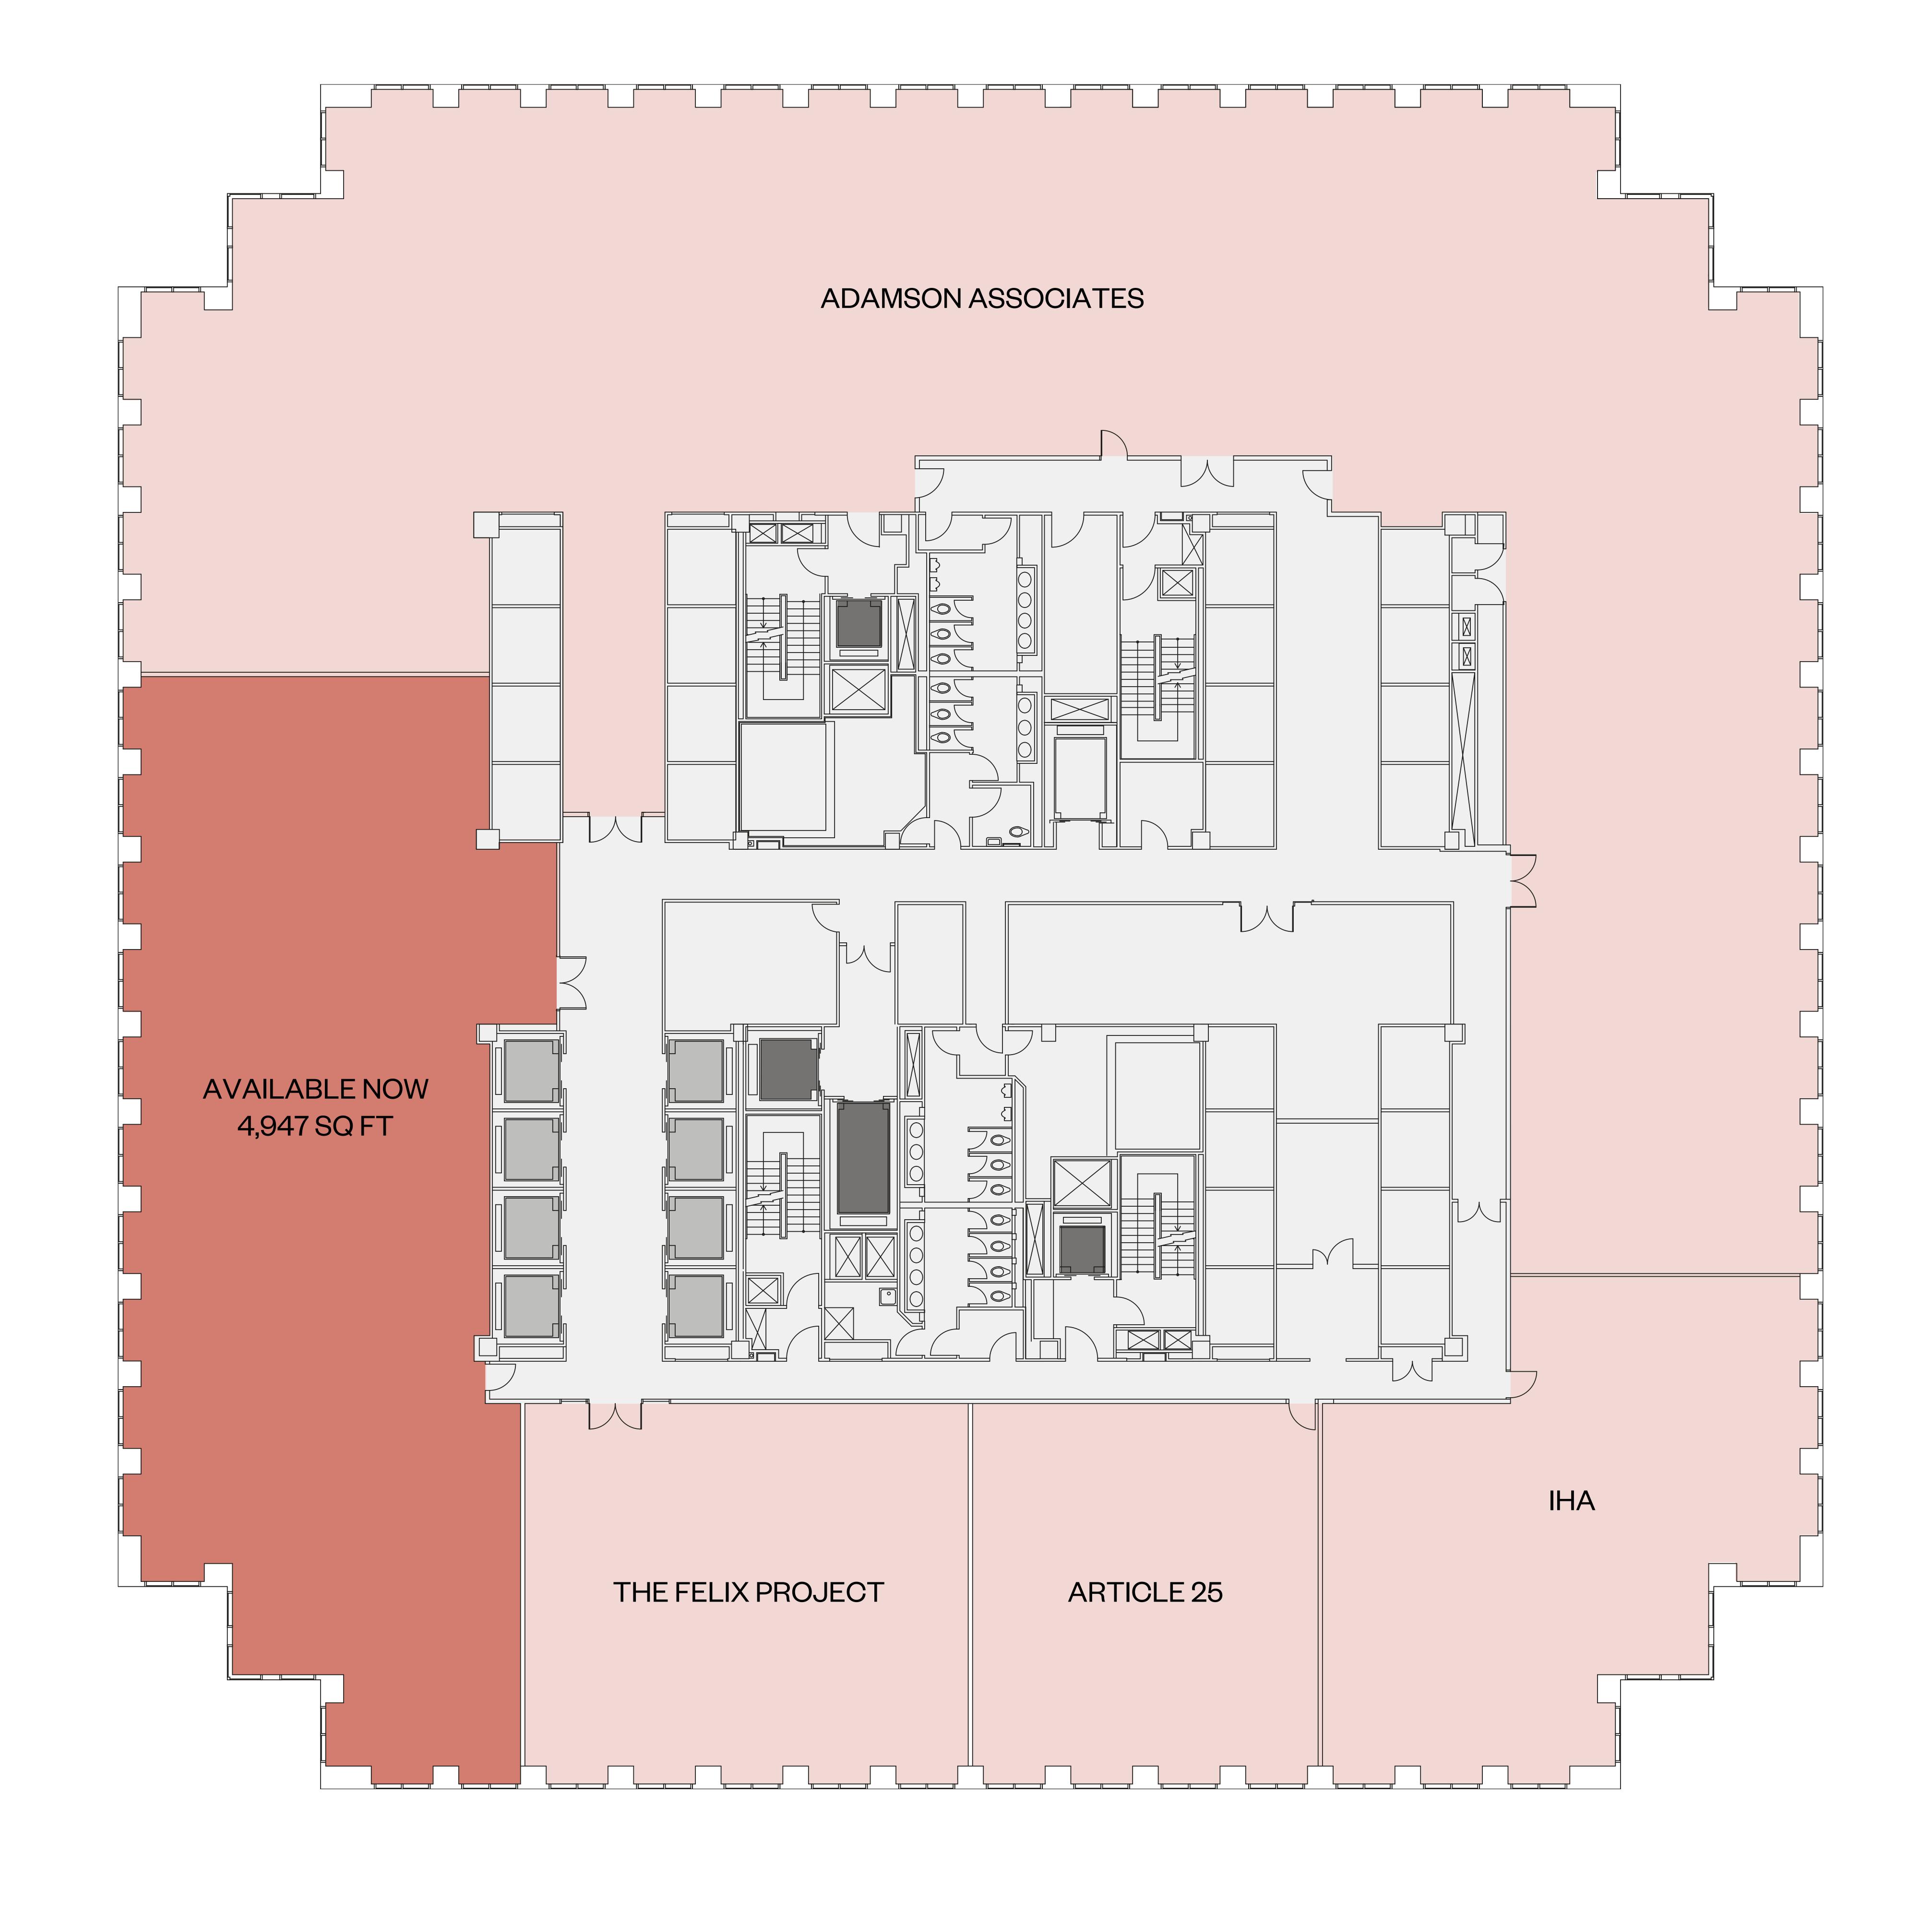

# 4,947 SQ FT 459 SQ M

### FLOOR CONDITION

Newly refurbished Cat A condition.

# Made For:

KEY
Workplace available
Occupied
Core
Lift
Goods / Firemens' Lift

FLOOR PLAN

ONE CANADA SQUARE