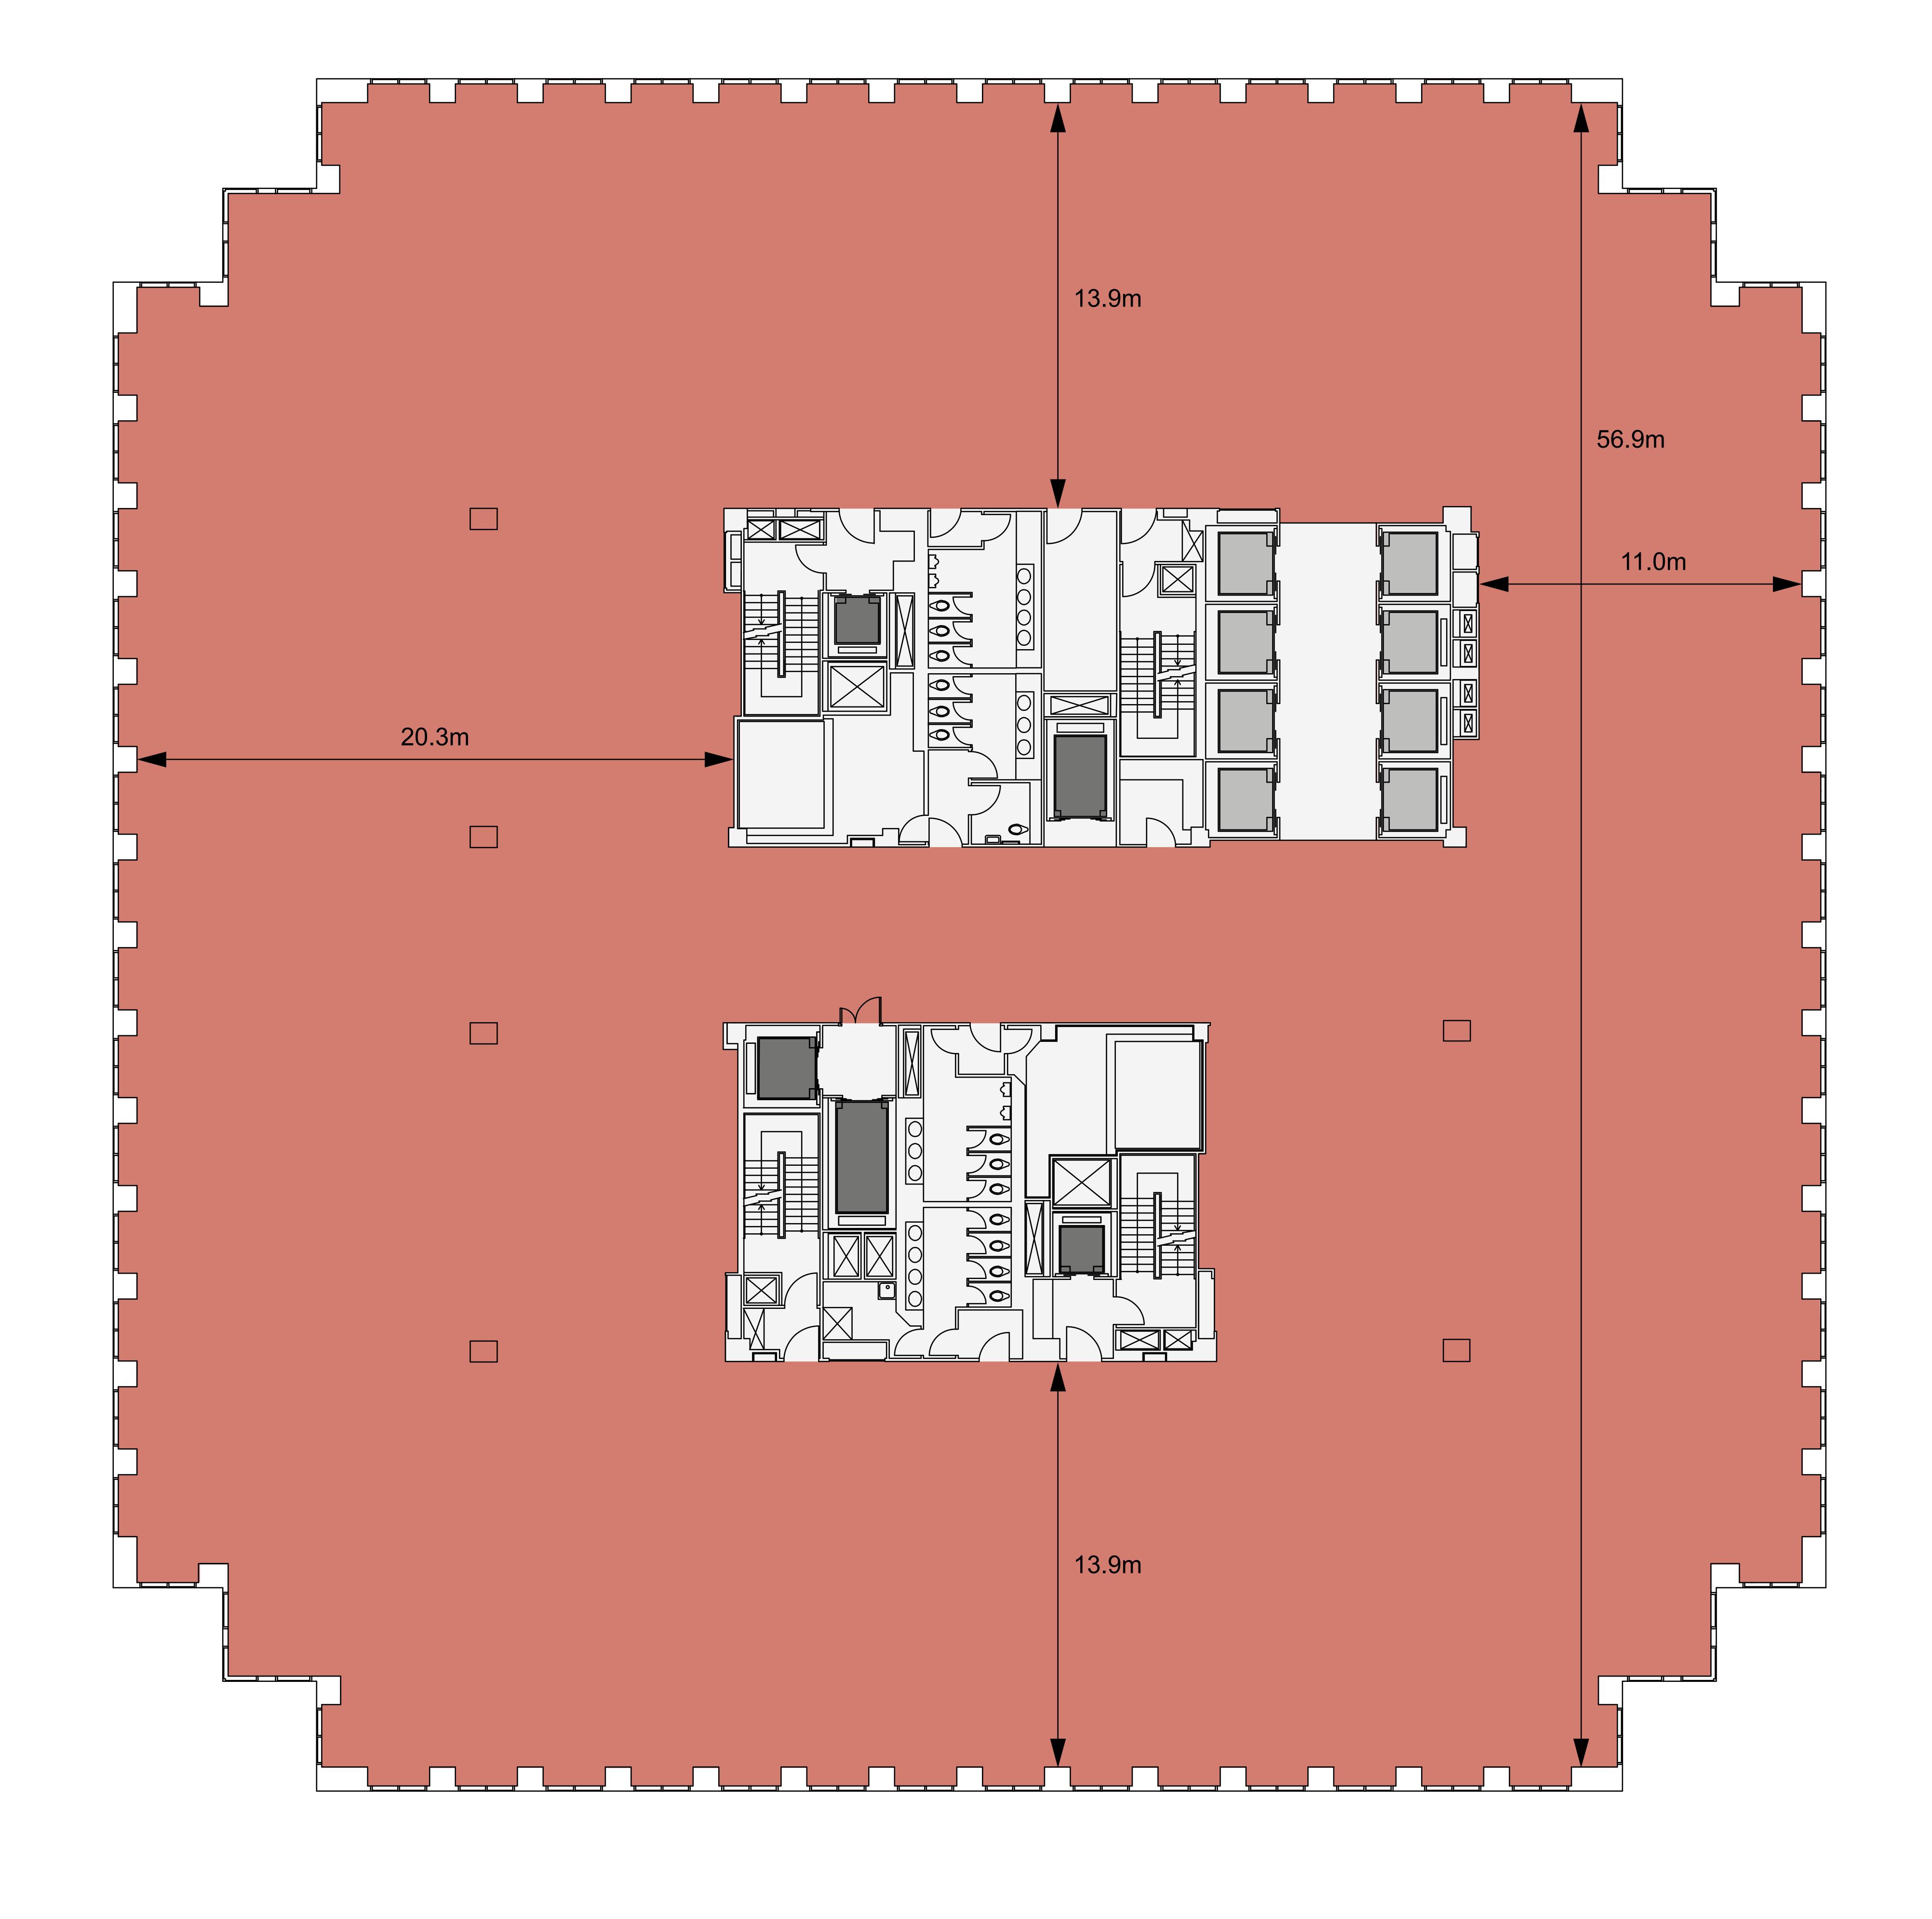

\_\_

Goods / Firemens' Lift





# LOOK&FEEL













# 28,968 SQ FT 28,591 SQ M

FLOOR CONDITION

Shell & Core.

KEYWorkplace availableCoreLiftGoods / Firemens' Lift





FLOOR PLAN

ONE CANADA SQUARE

# 28,336 SQ FT 2,633 SQ M

FLOOR CONDITION

Shell & Core.

KEYWorkplace availableCoreLiftGoods / Firemens' Lift





# Level39

Where great minds don't think alike.

# FLEXIBLE WORKSPACE, HOT DESKS AND EVENT SPACE FOR HIRE



**KEY** 

Breakout Areas & Bookable Meeting Rooms

Core

Lif

Goods / Firemens' Lift





# 28,146 SQ FT 2,615 SQ M

FLOOR CONDITION

Shell & Core.







FLOOR PLAN

ONE CANADA SQUARE

# 28,103 SQ FT 2,611 SQ M

FLOOR CONDITION

Shell & Core.

Workplace available
Core
Lift
Goods / Firemens' Lift





# 28,972 SQ FT 2,692 SQ M

FLOOR CONDITION

Shell & Core.







FLOOR PLAN

ONE CANADA SQUARE

# 28,968 SQ FT 2.691 SO M

FLOOR CONDITION

Category A (ceiling).







FLOOR PLAN

# Typical Upper Floor

# 28,968 SQ FT 2,691 SQ M







FLOOR PLAN



PRIVATE TERRAGE

1,658 SQ FT

154 SN M

FLOOR CONDITION

Shell & Floor.







# THE ONE WITH THE VIEW.



# THE ONE TO GROW YOUR BUSINESS

With unrivalled office space that can be fitted out to meet your specific needs, you can choose and design a flexible workspace that will evolve alongside your business.

Available workspaces from fully fitted to shell and core, Cat A, Cat B and co-working.









# Made For:

After 30 years of helping companies like yours find their perfect home, we've created MadeFor: Out with complicated contracts. In with transparent and flexible leases.

Move into a fully fitte