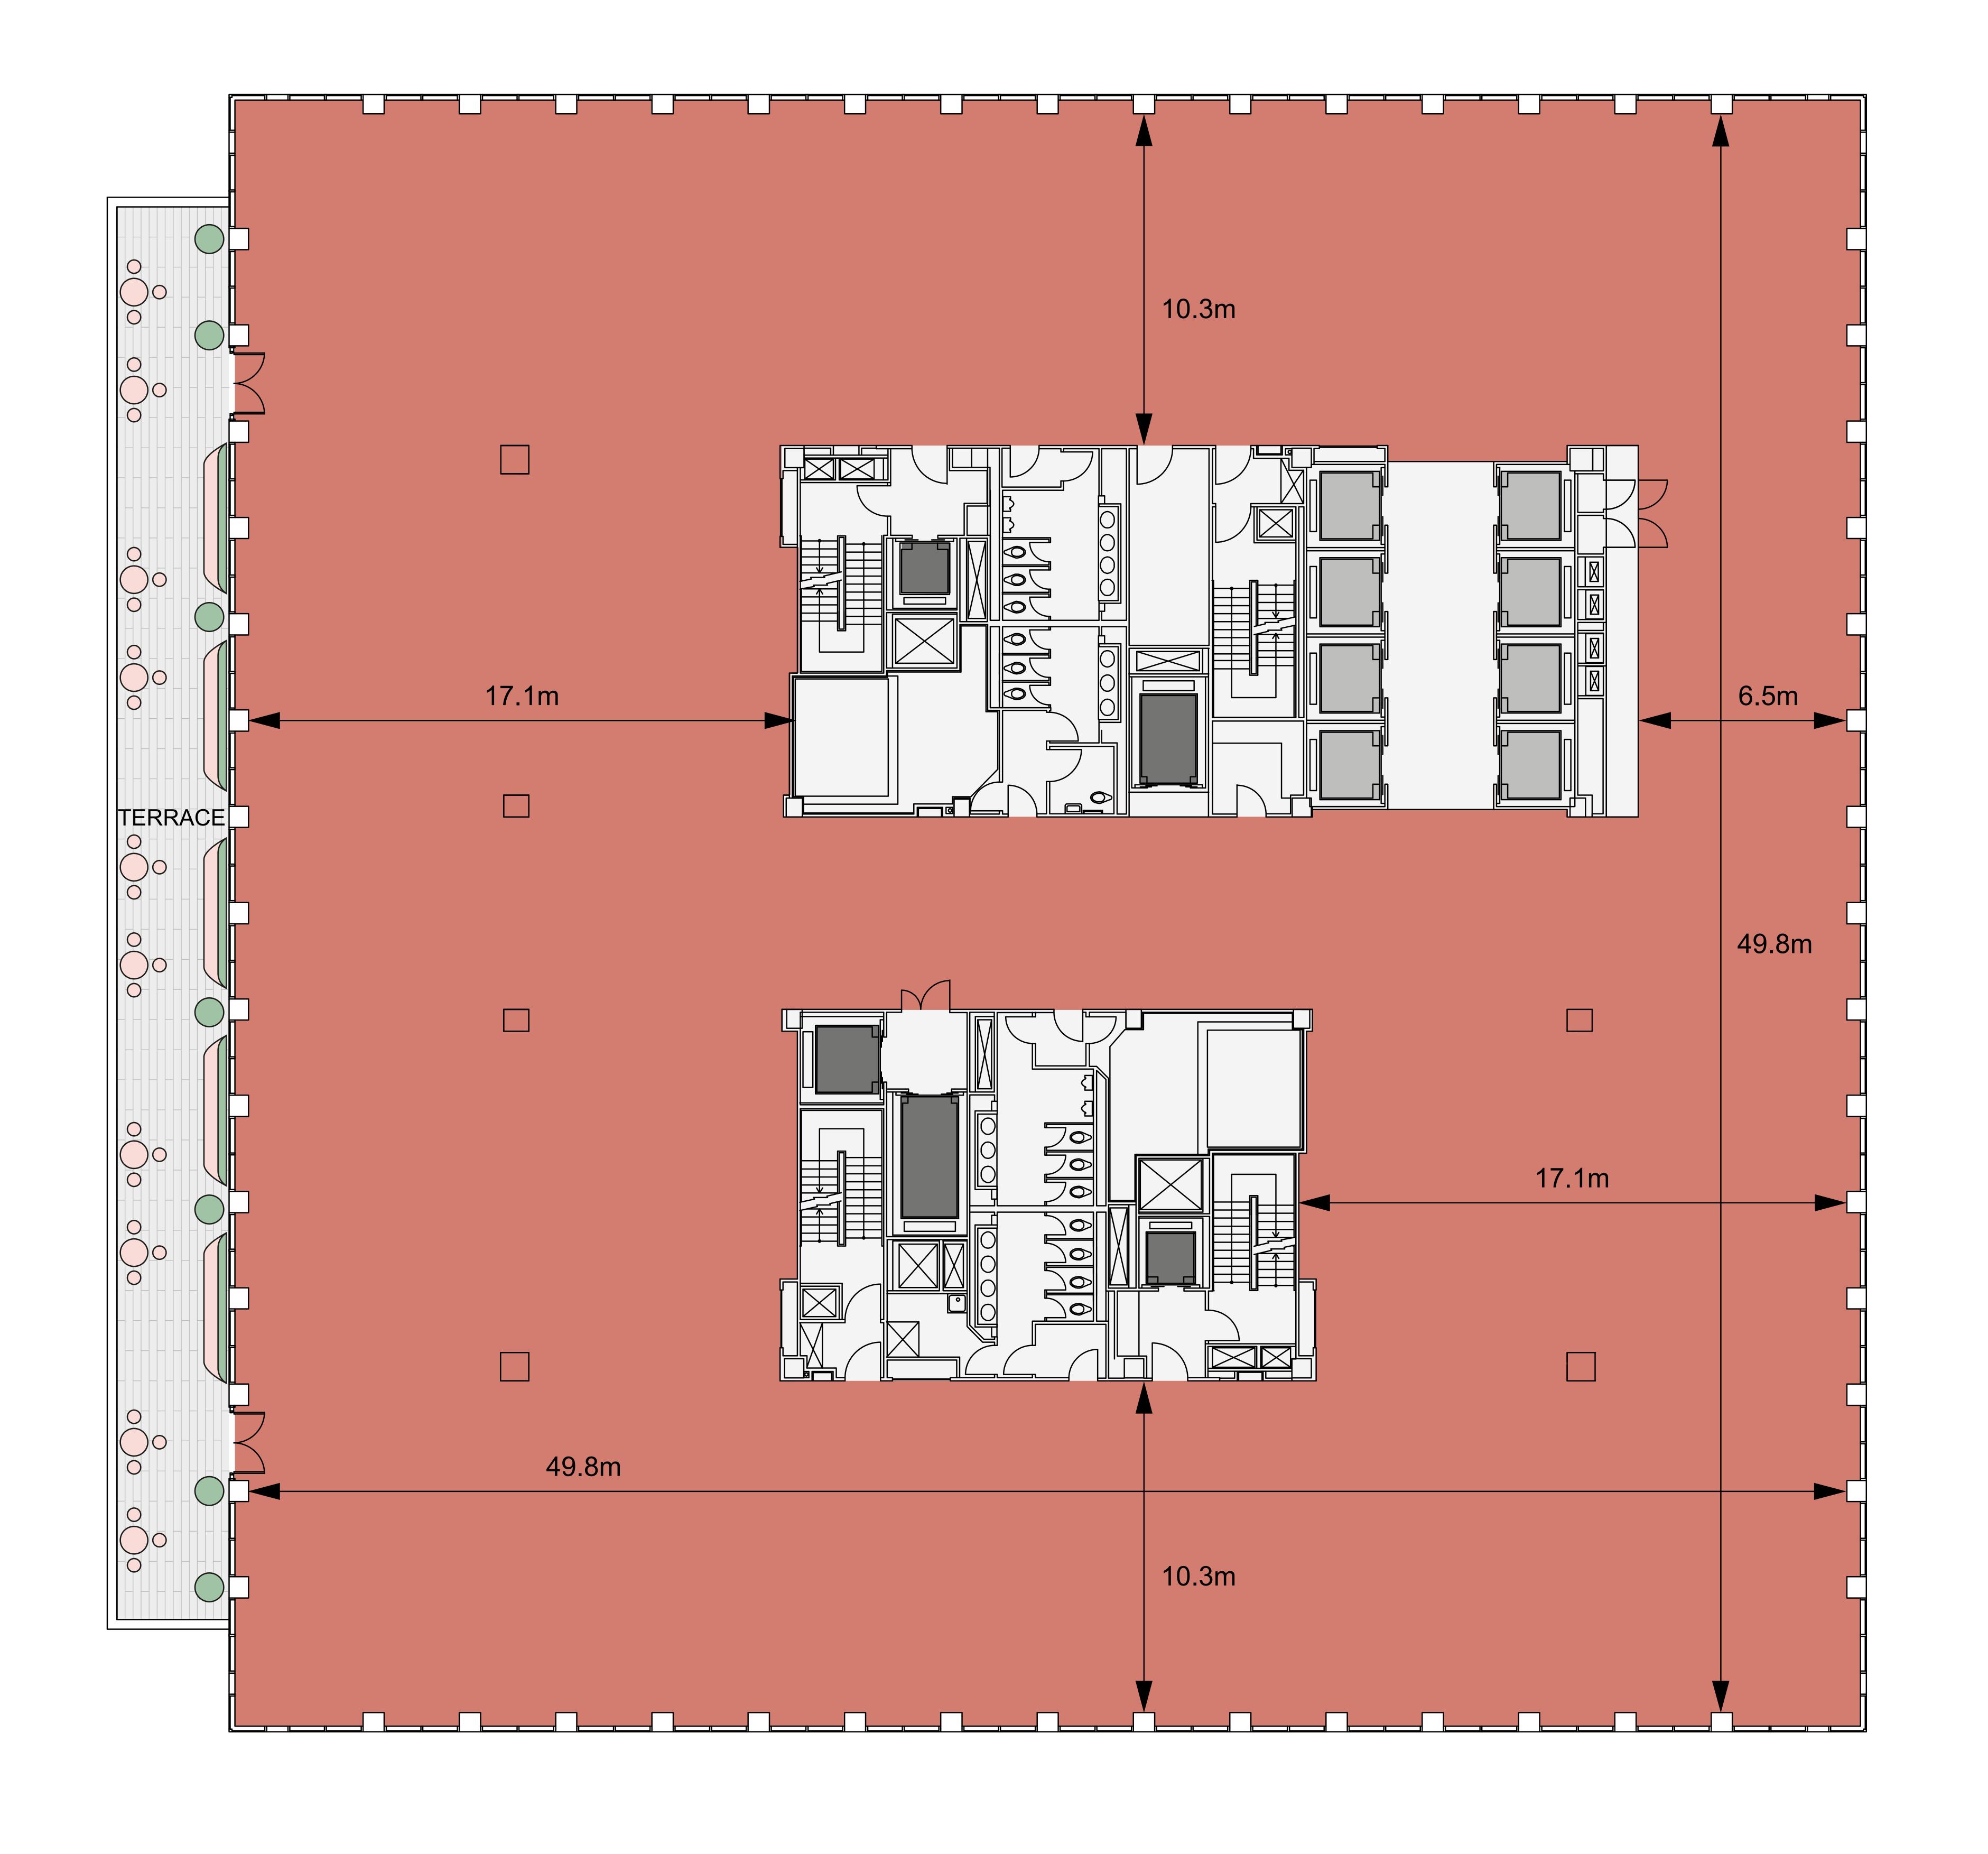

# Typical Upper Floor

# 28,968 SQ FT 2,691 SQ M

FLOOR PLAN

PRIVATE TERRAGE

1,658 SQ FT

154 SN M

FLOOR CONDITION

Shell & Floor.