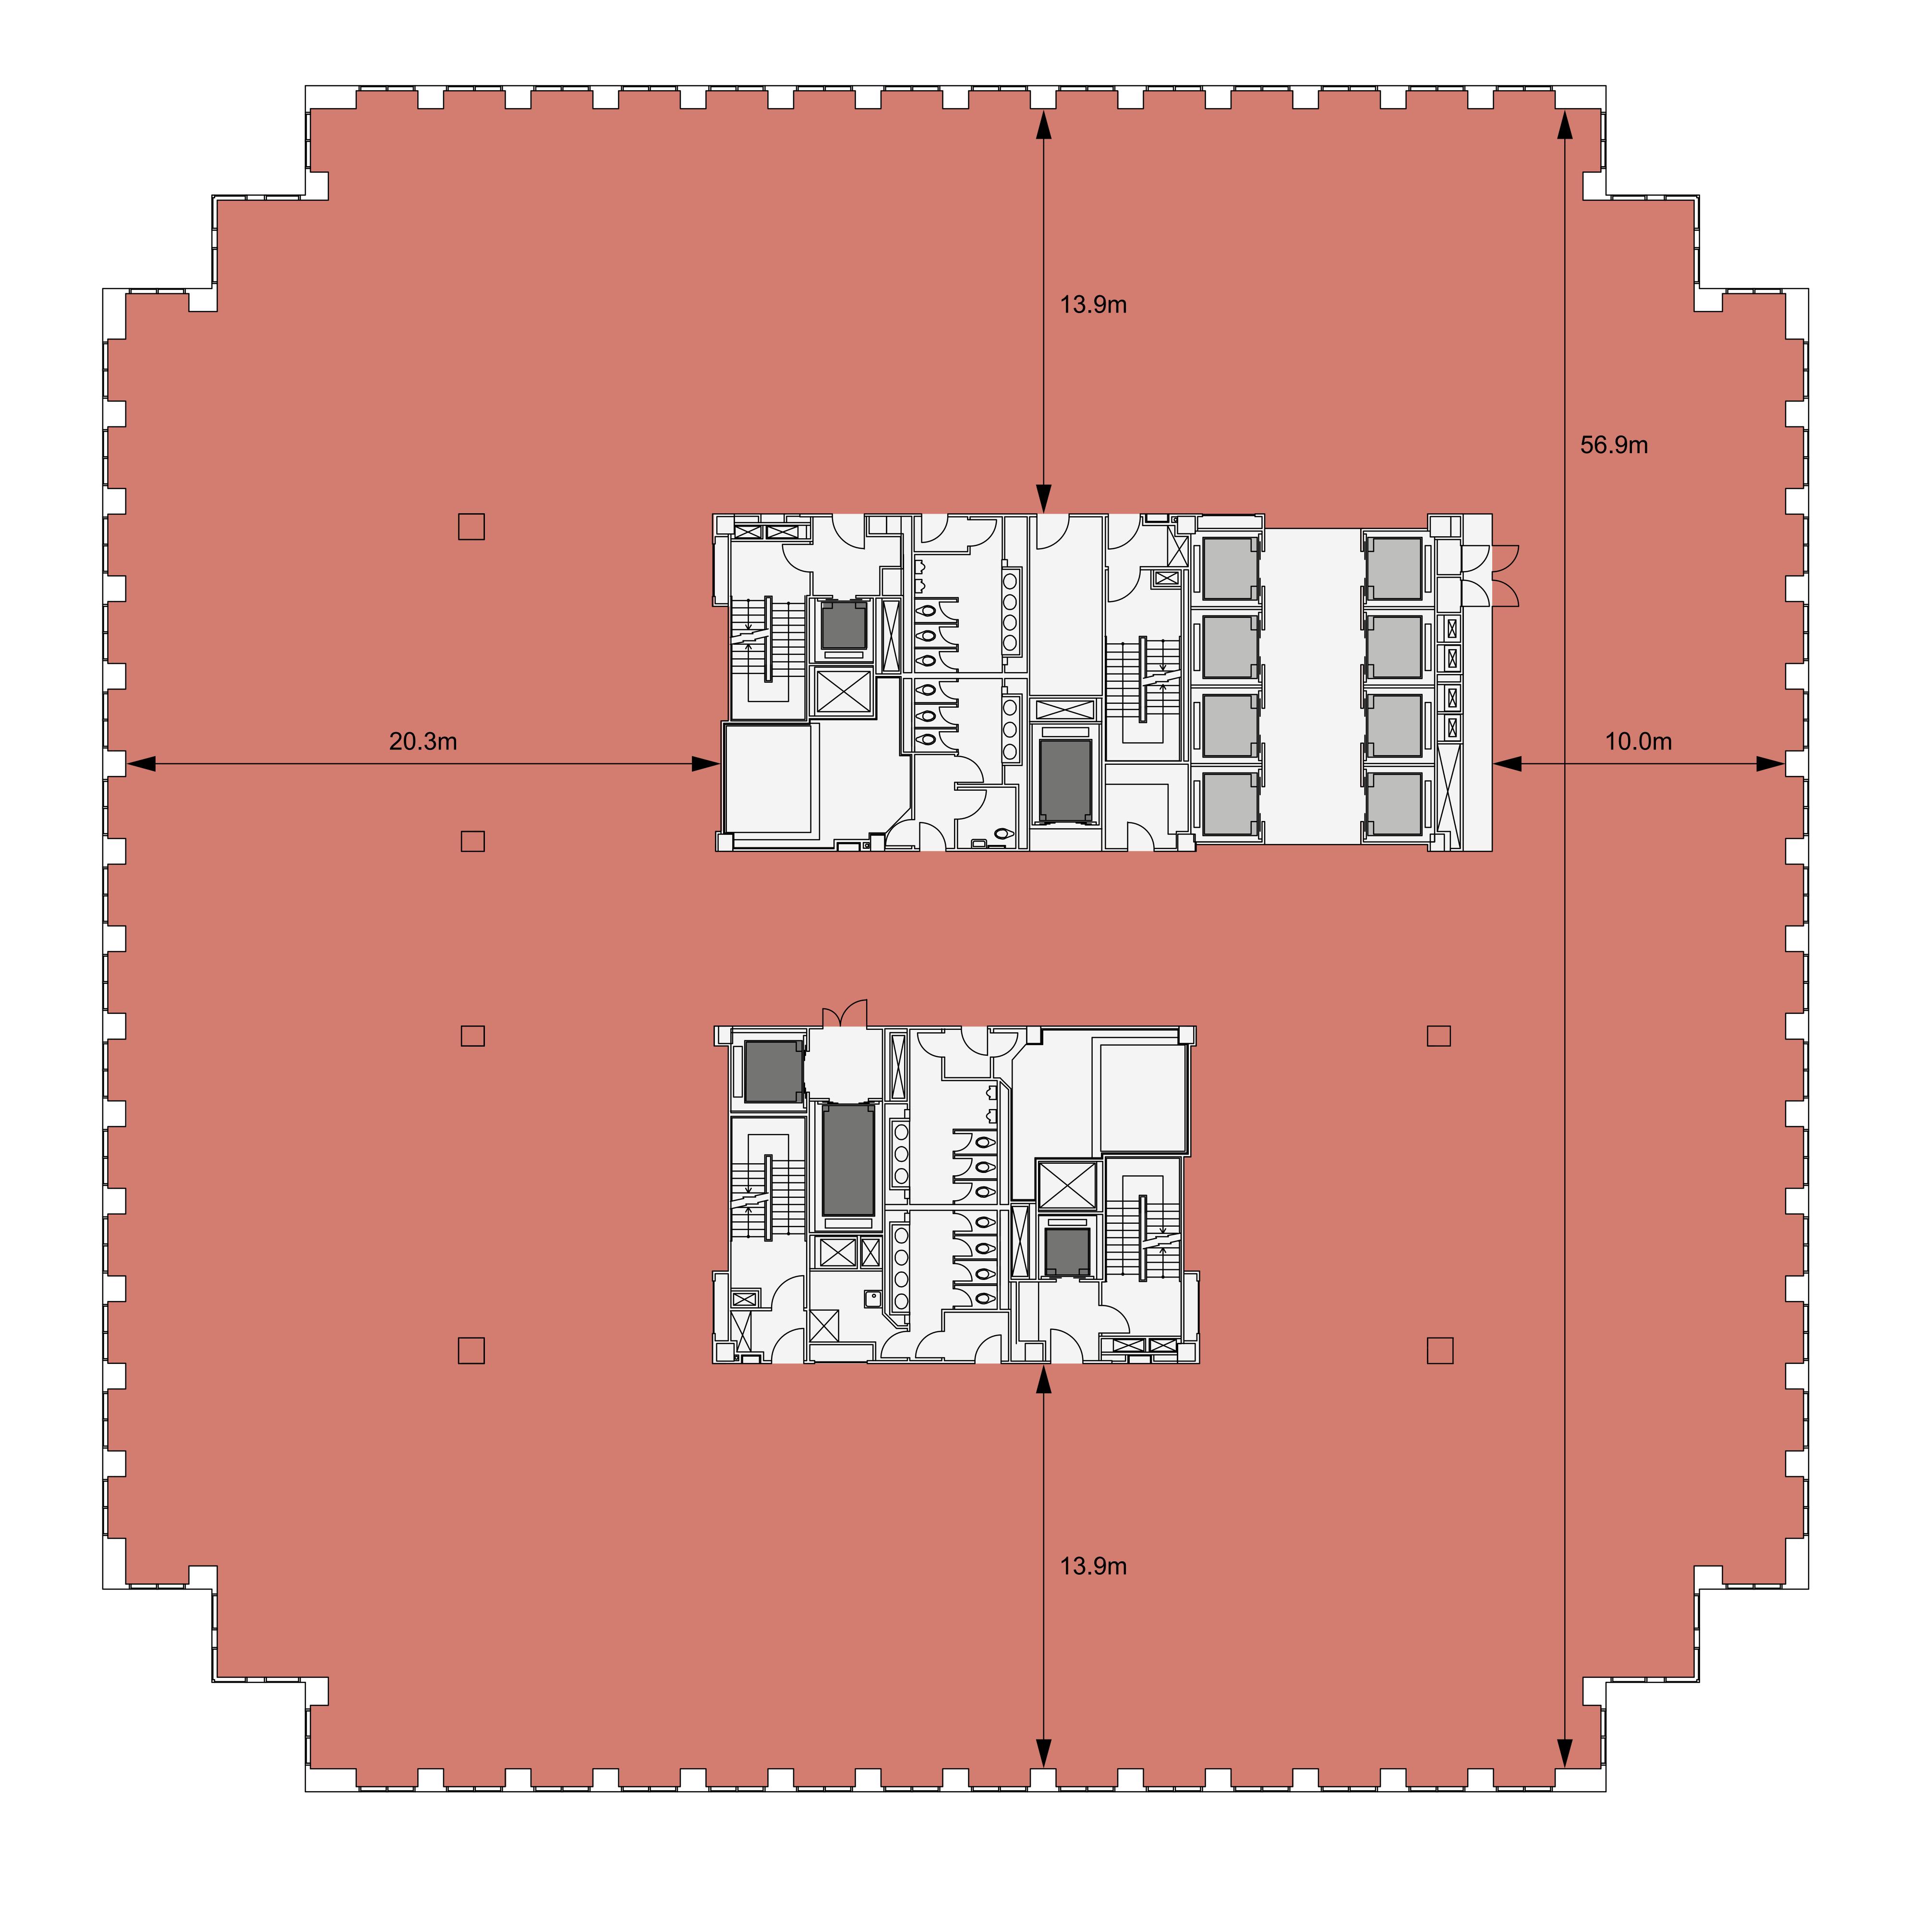

# 28,582 SQ FT 2,655 SQ M

### FLOOR CONDITION

Category B (MadeFor: Show Suite).

KEYWorkplace availableCoreLiftGoods / Firemens' Lift

FLOOR PLAN

ONE CANADA SQUARE