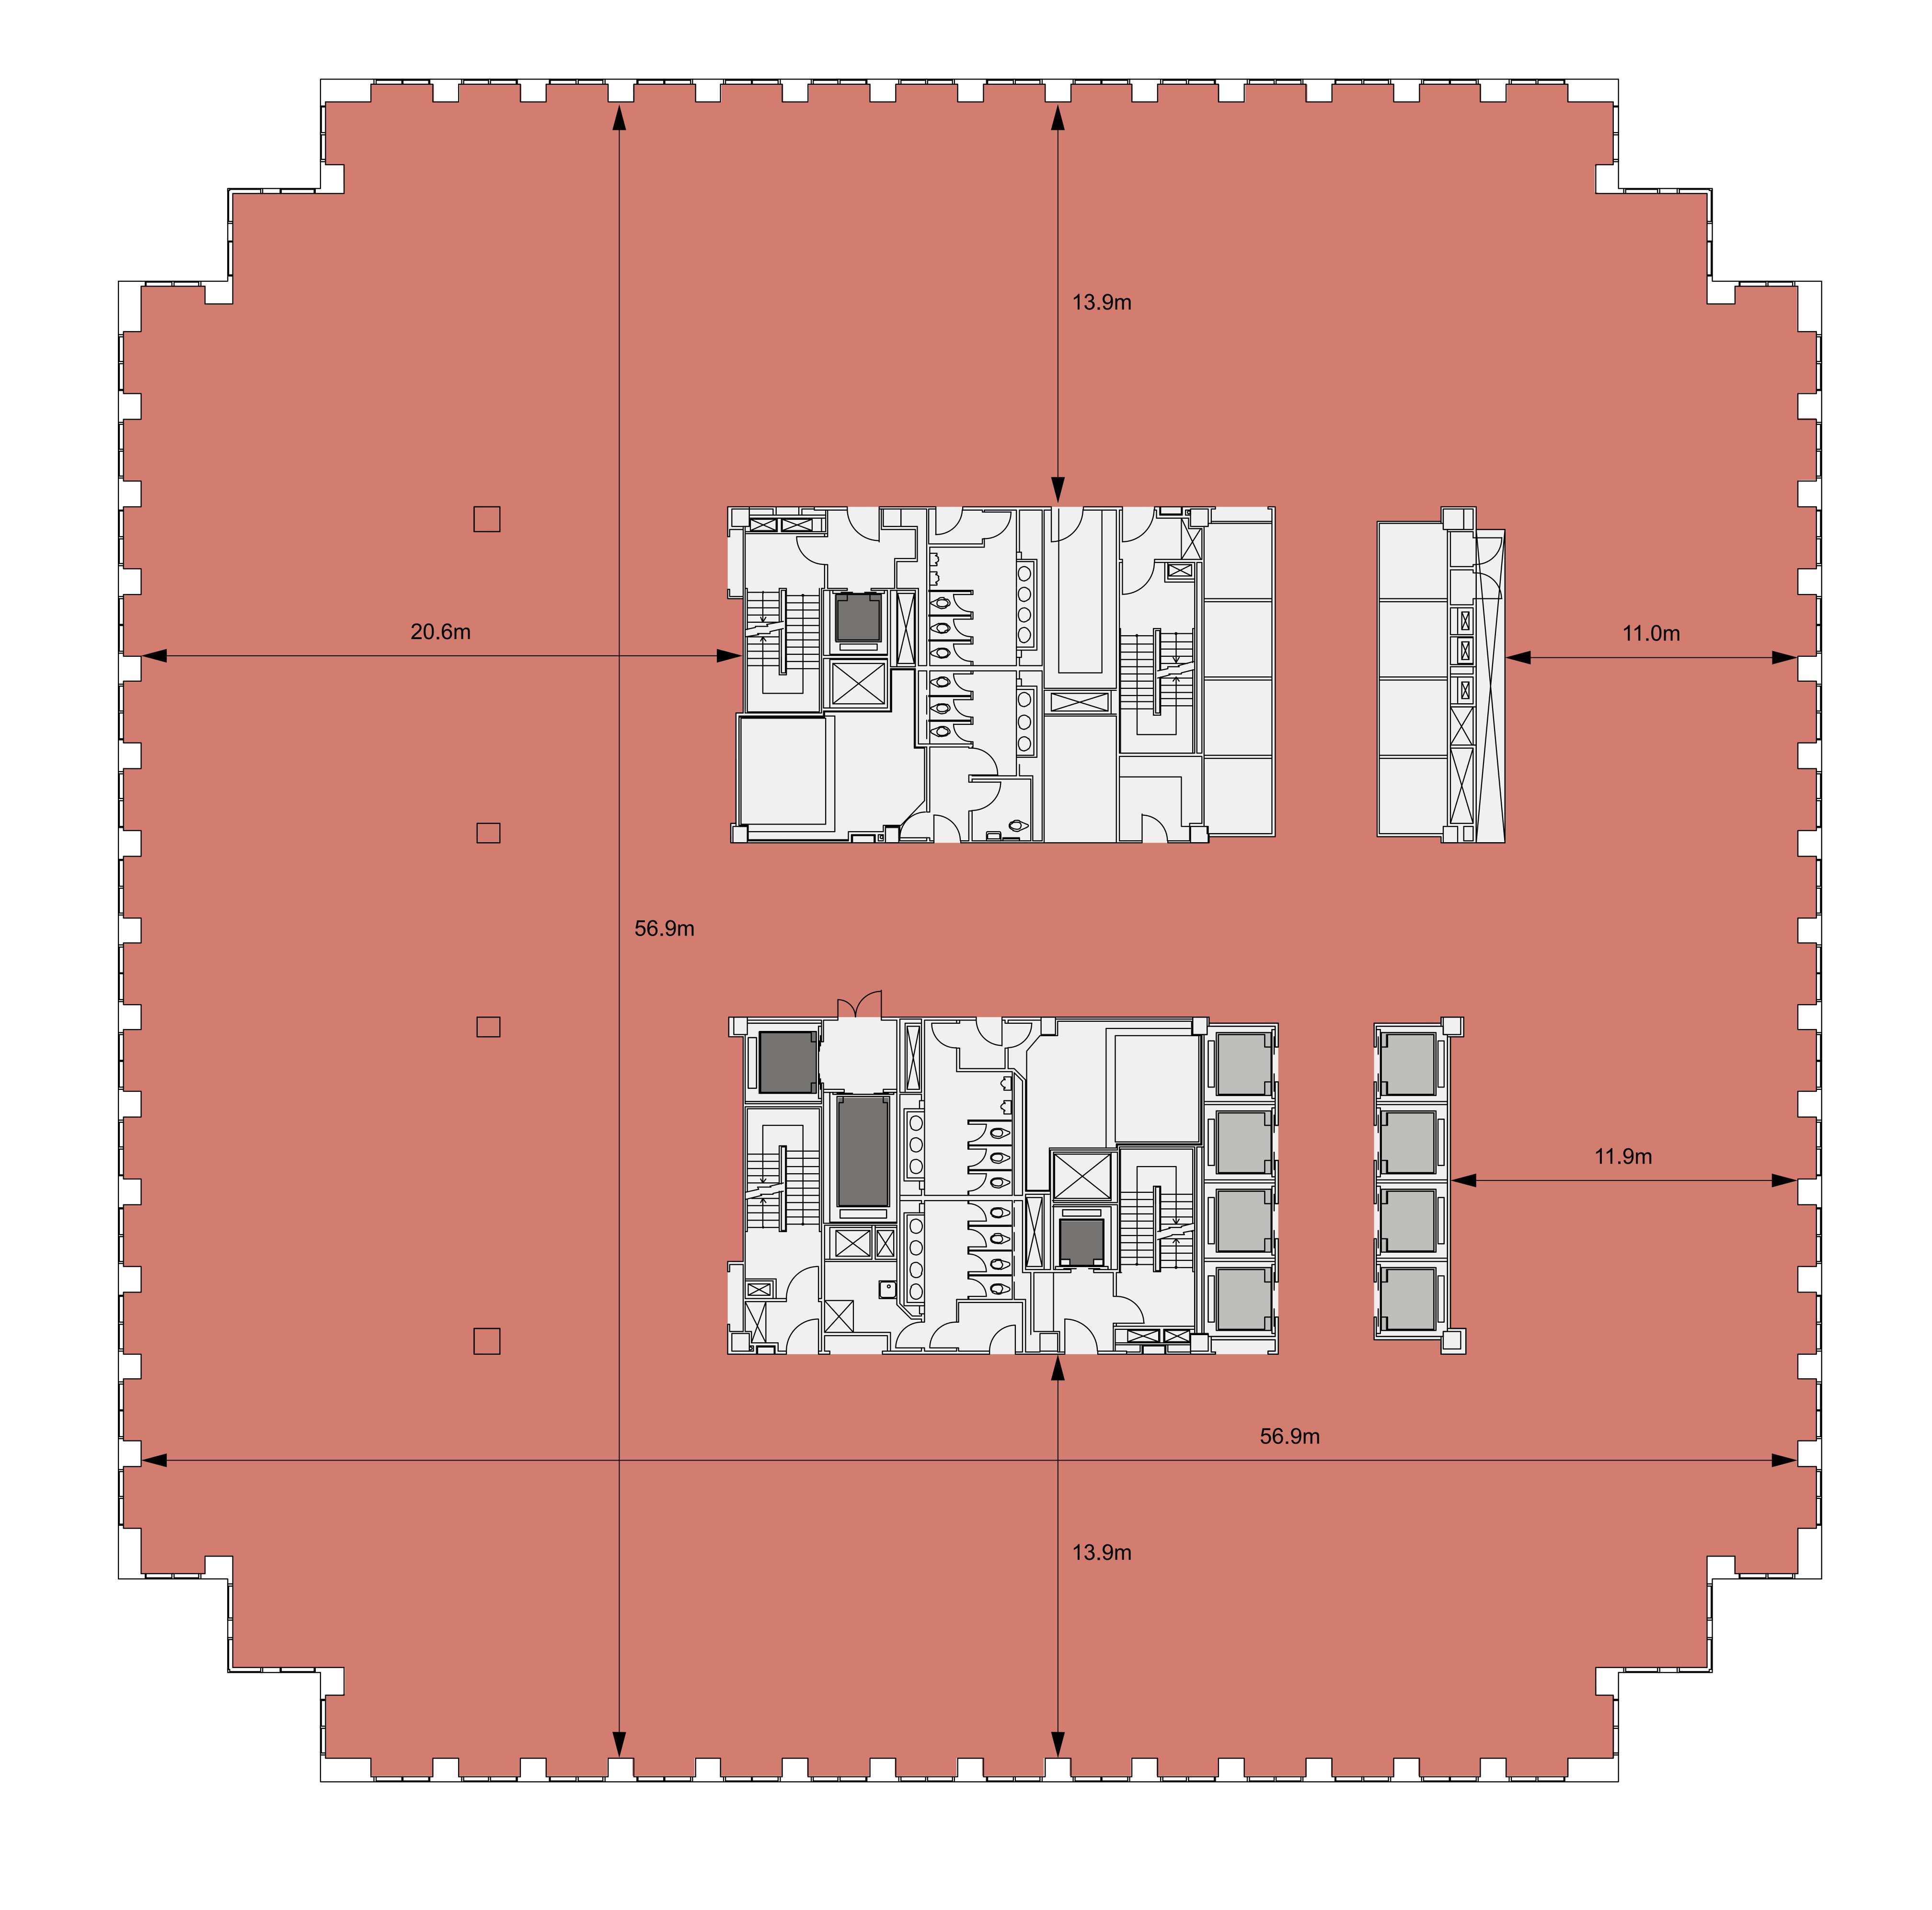

# 247,376 SQ FT OF EXCEPTIONAL OFFICE SPACE AVAILABLE

Level39
A workspace for the trail blazers

# 4,947 SQ FT 459 SQ M

### FLOOR CONDITION

Newly refurbished Cat A condition.

# Made For:

KEY
Workplace available
Occupied
Core
Lift
Goods / Firemens' Lift

FLOOR PLAN

ONE CANADA SQUARE