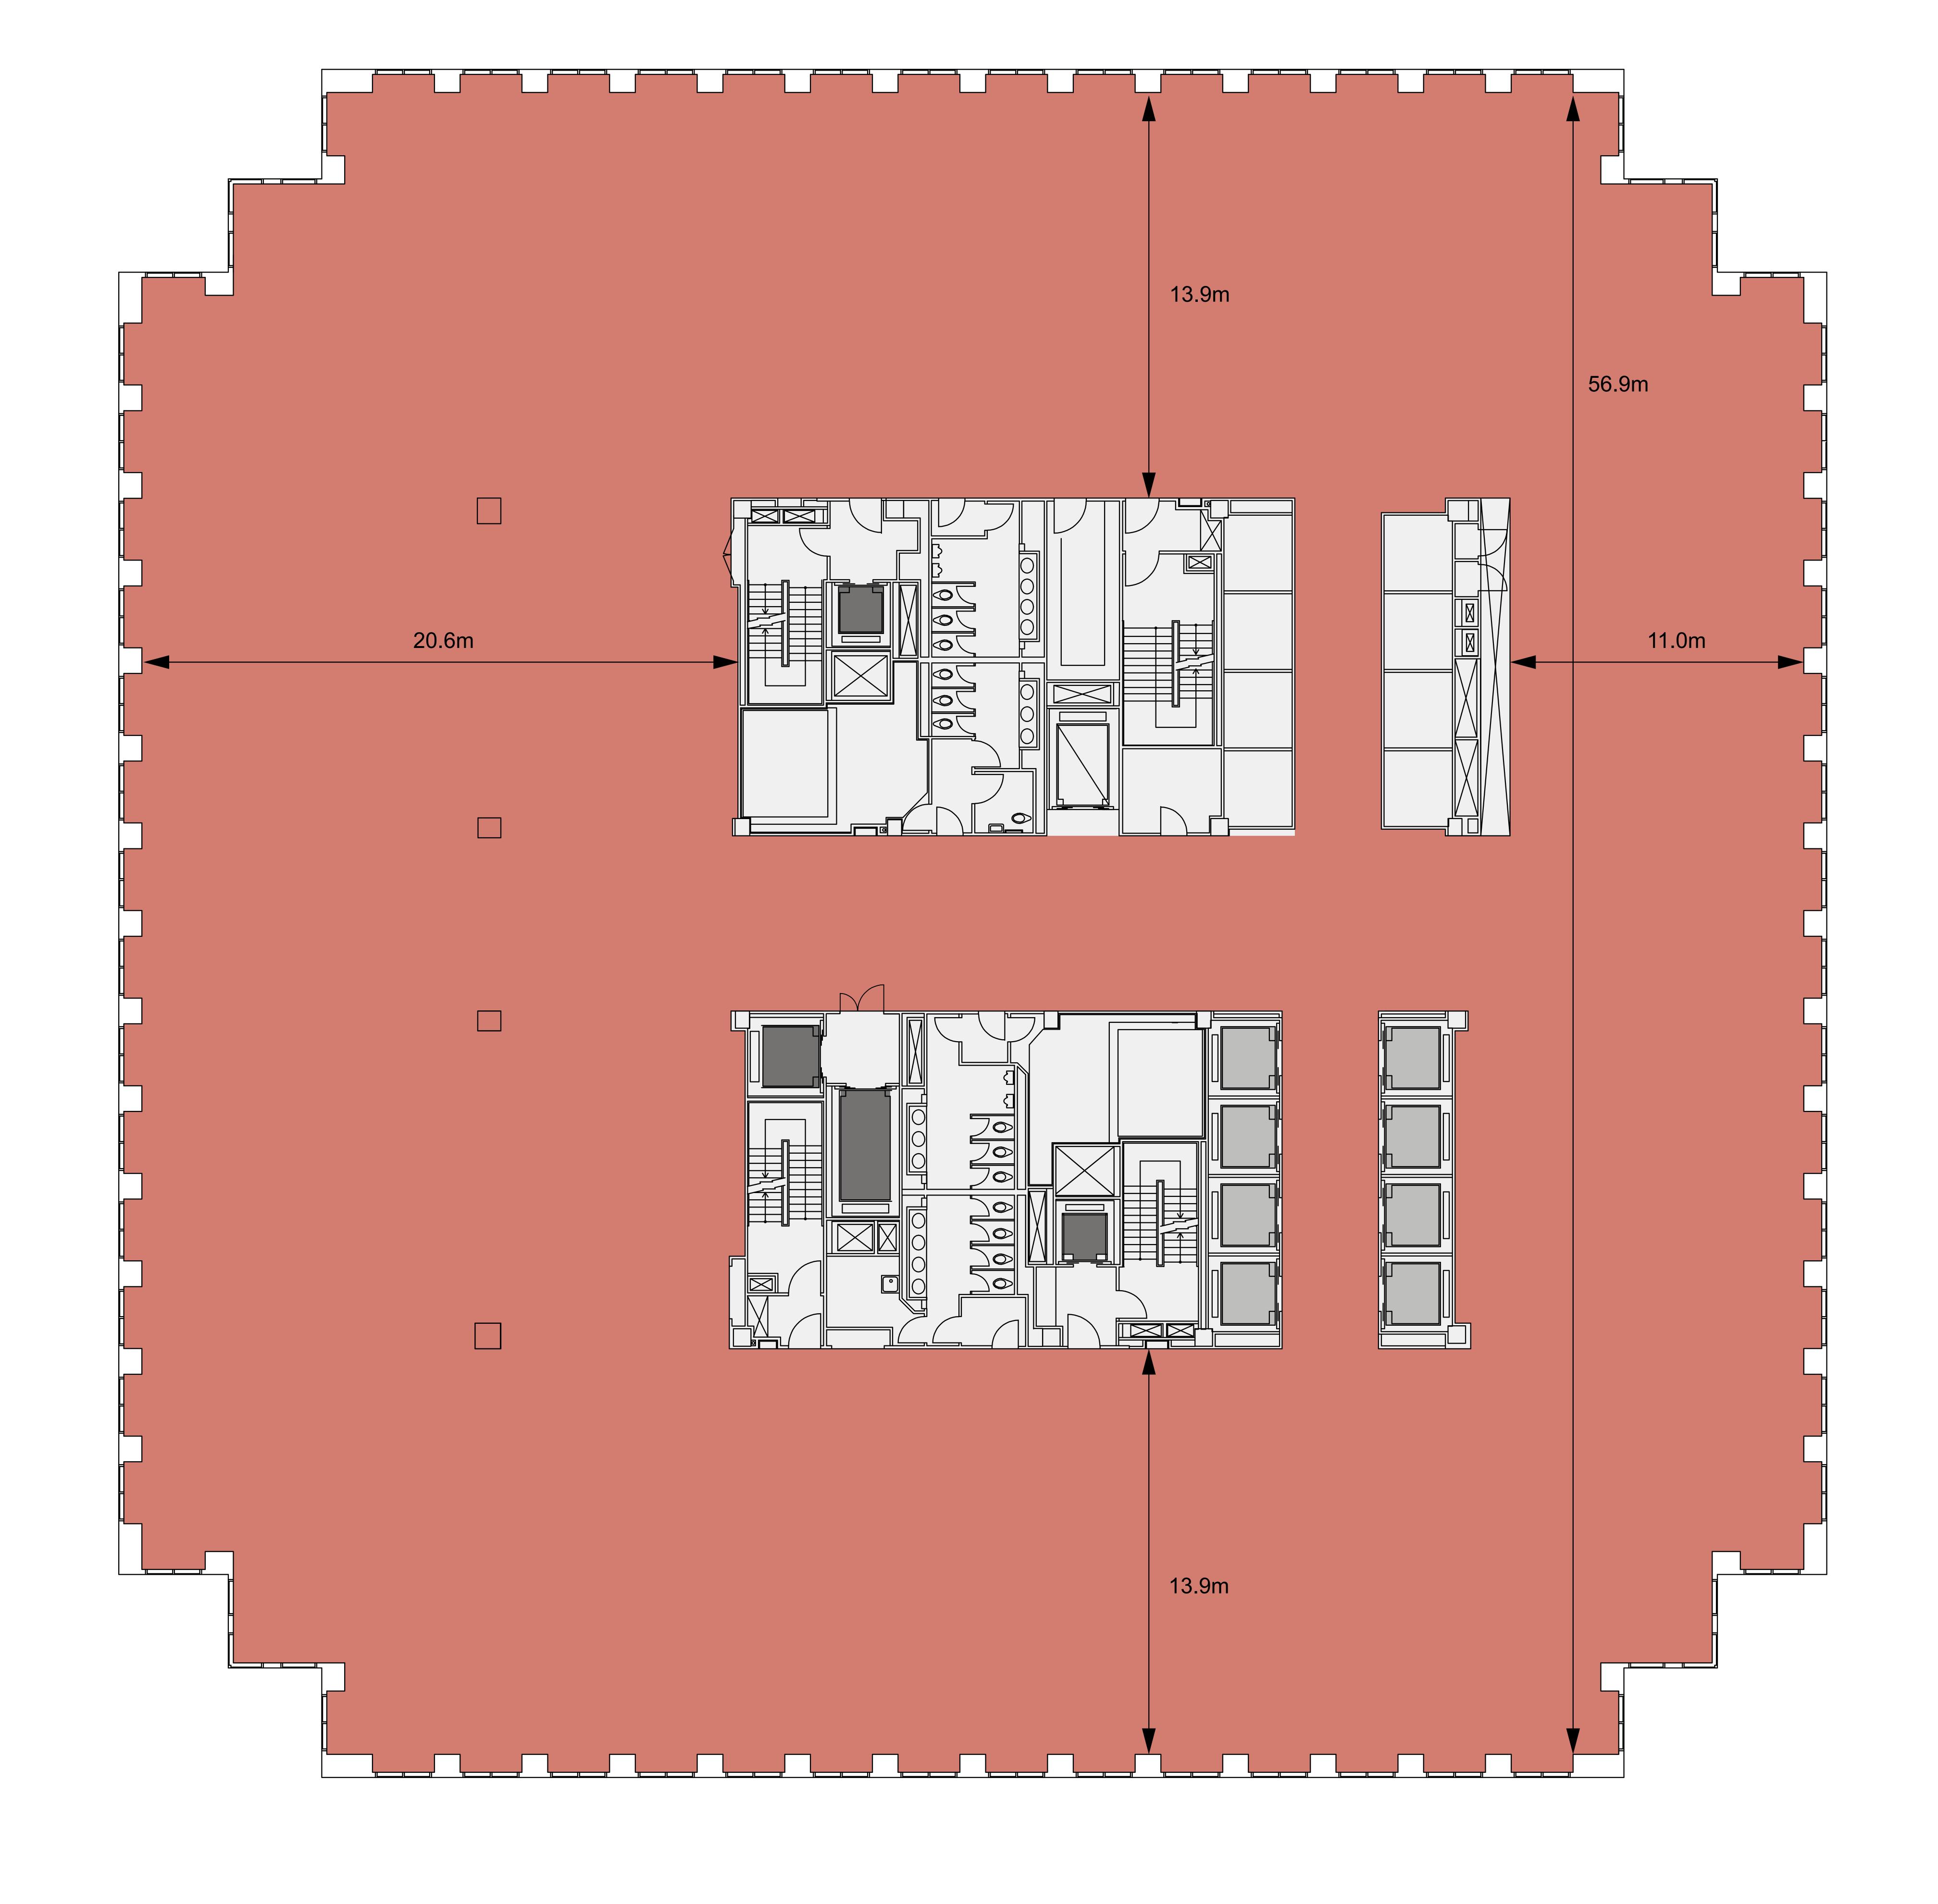

# Made For:

KEY
Workplace available
Occupied
Core
Lift
Goods / Firemens' Lift

FLOOR PLAN

ONE CANADA SQUARE

# 5,719 SQ FT 531 SQ M

Level 10 North East has been designed with a smart and inviting front of house area for client facing meetings (reception desk, soft-seating, 3 x 6 person meeting rooms and teapoint), open plan workspace for up to 56 desks, two additional meeting rooms/ private office and staff kitchen/ breakout area overlooking Canada Square park.