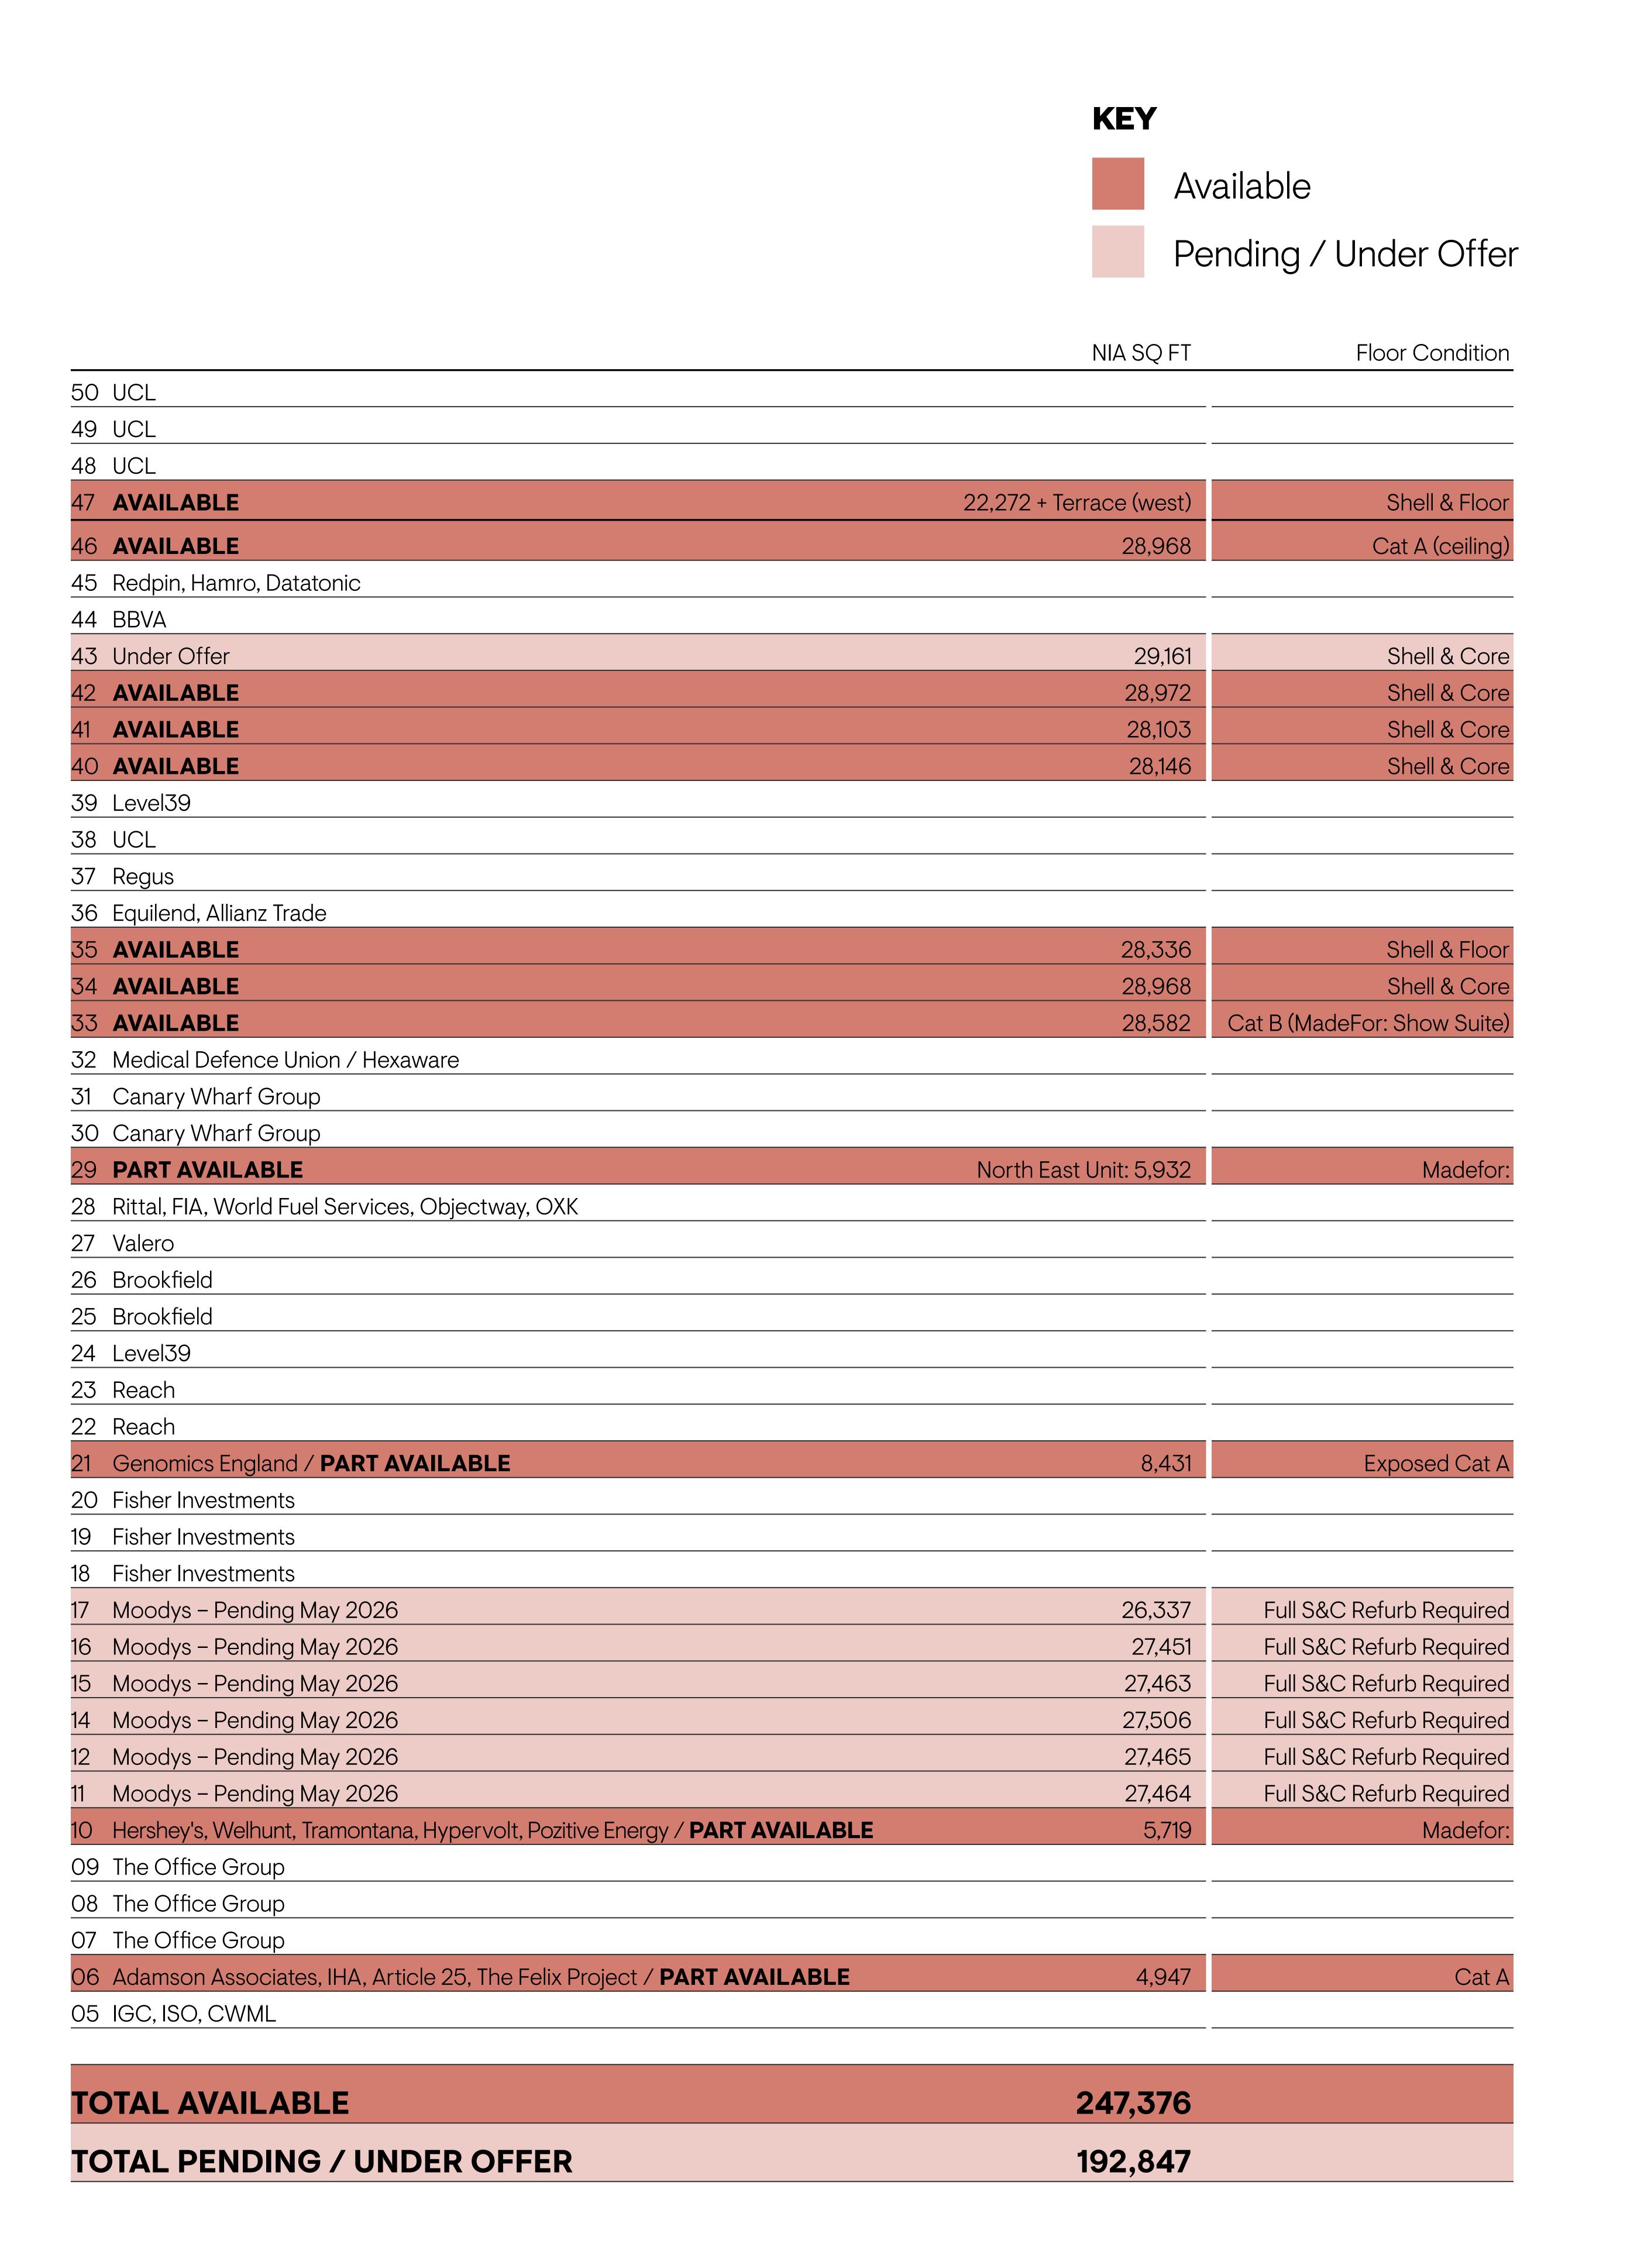

# 247,376 SQ FT OF EXCEPTIONAL OFFICE SPACE AVAILABLE

Level39
A workspace for the trail blazers