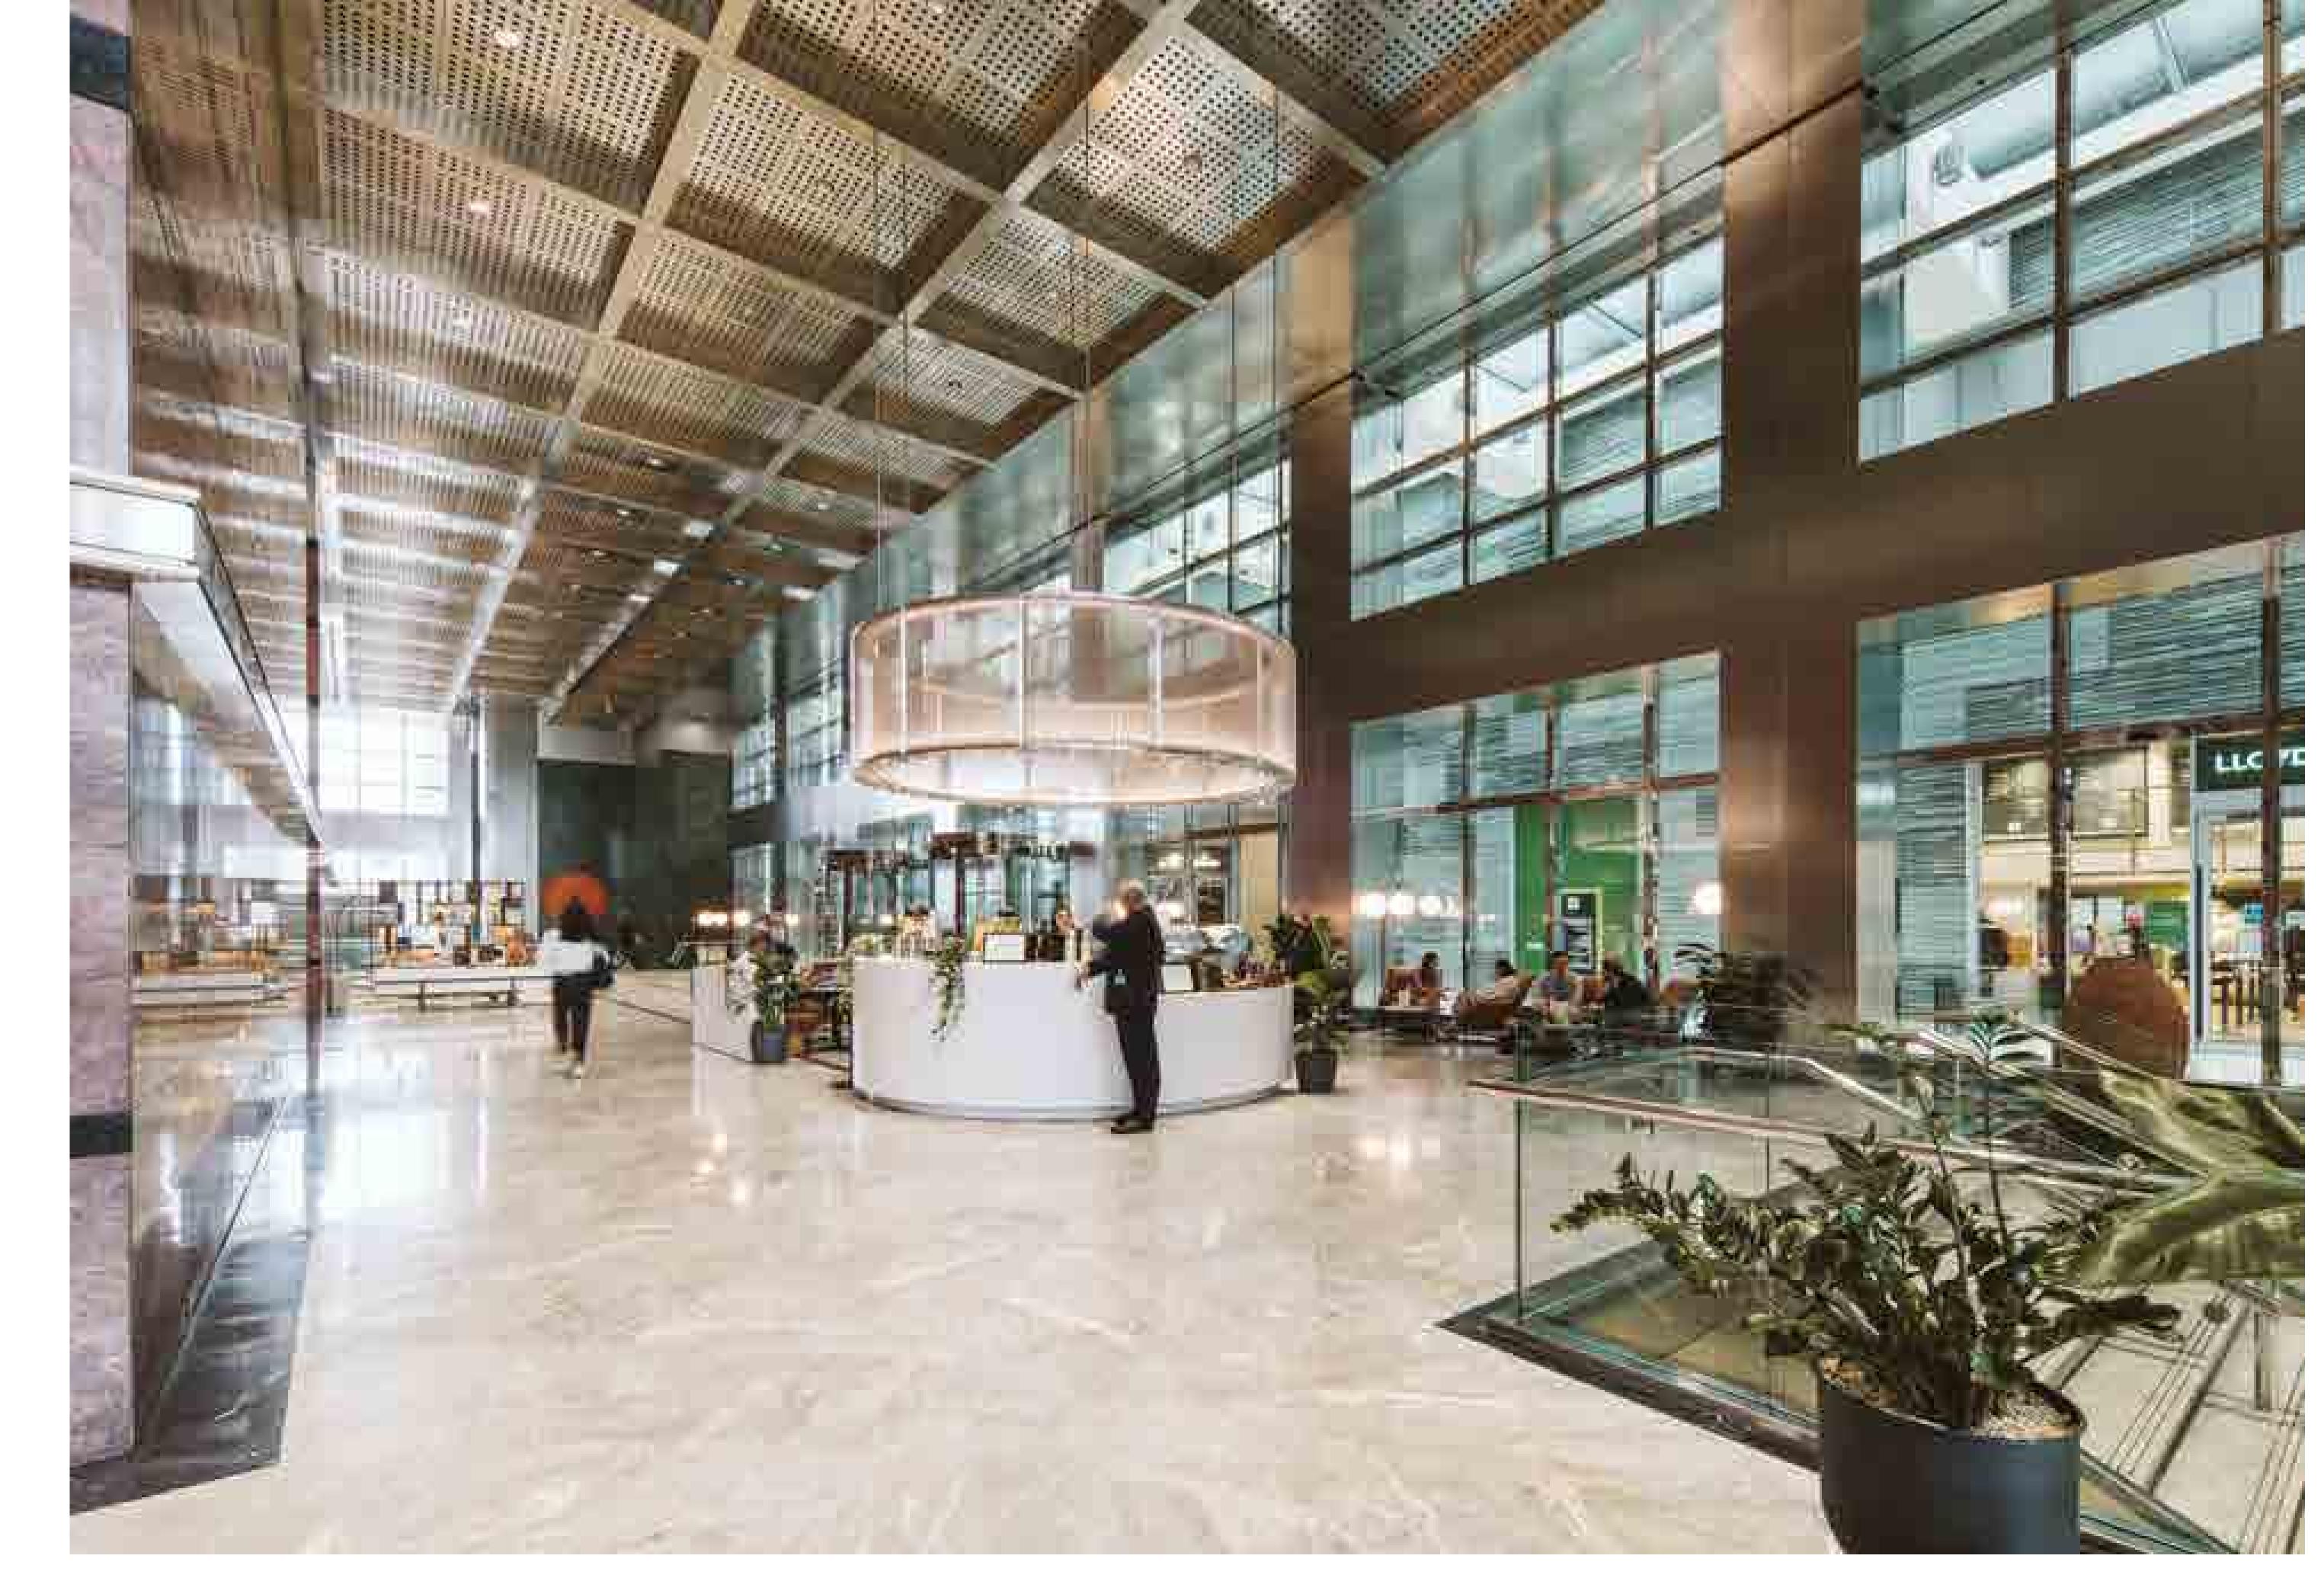

# A warm welcome

A warm welcome awaits you.
Whether you're having a
breakfast meeting, greeting a
client, or catching up on emails.

# TWO MANNED RECEPTION DESKS. BARISTA COFFEE BAR& RESTAURANT.

Prepare to impress...
Recently refurbished reception with two new manned reception desks, restaurant and coffee bar.