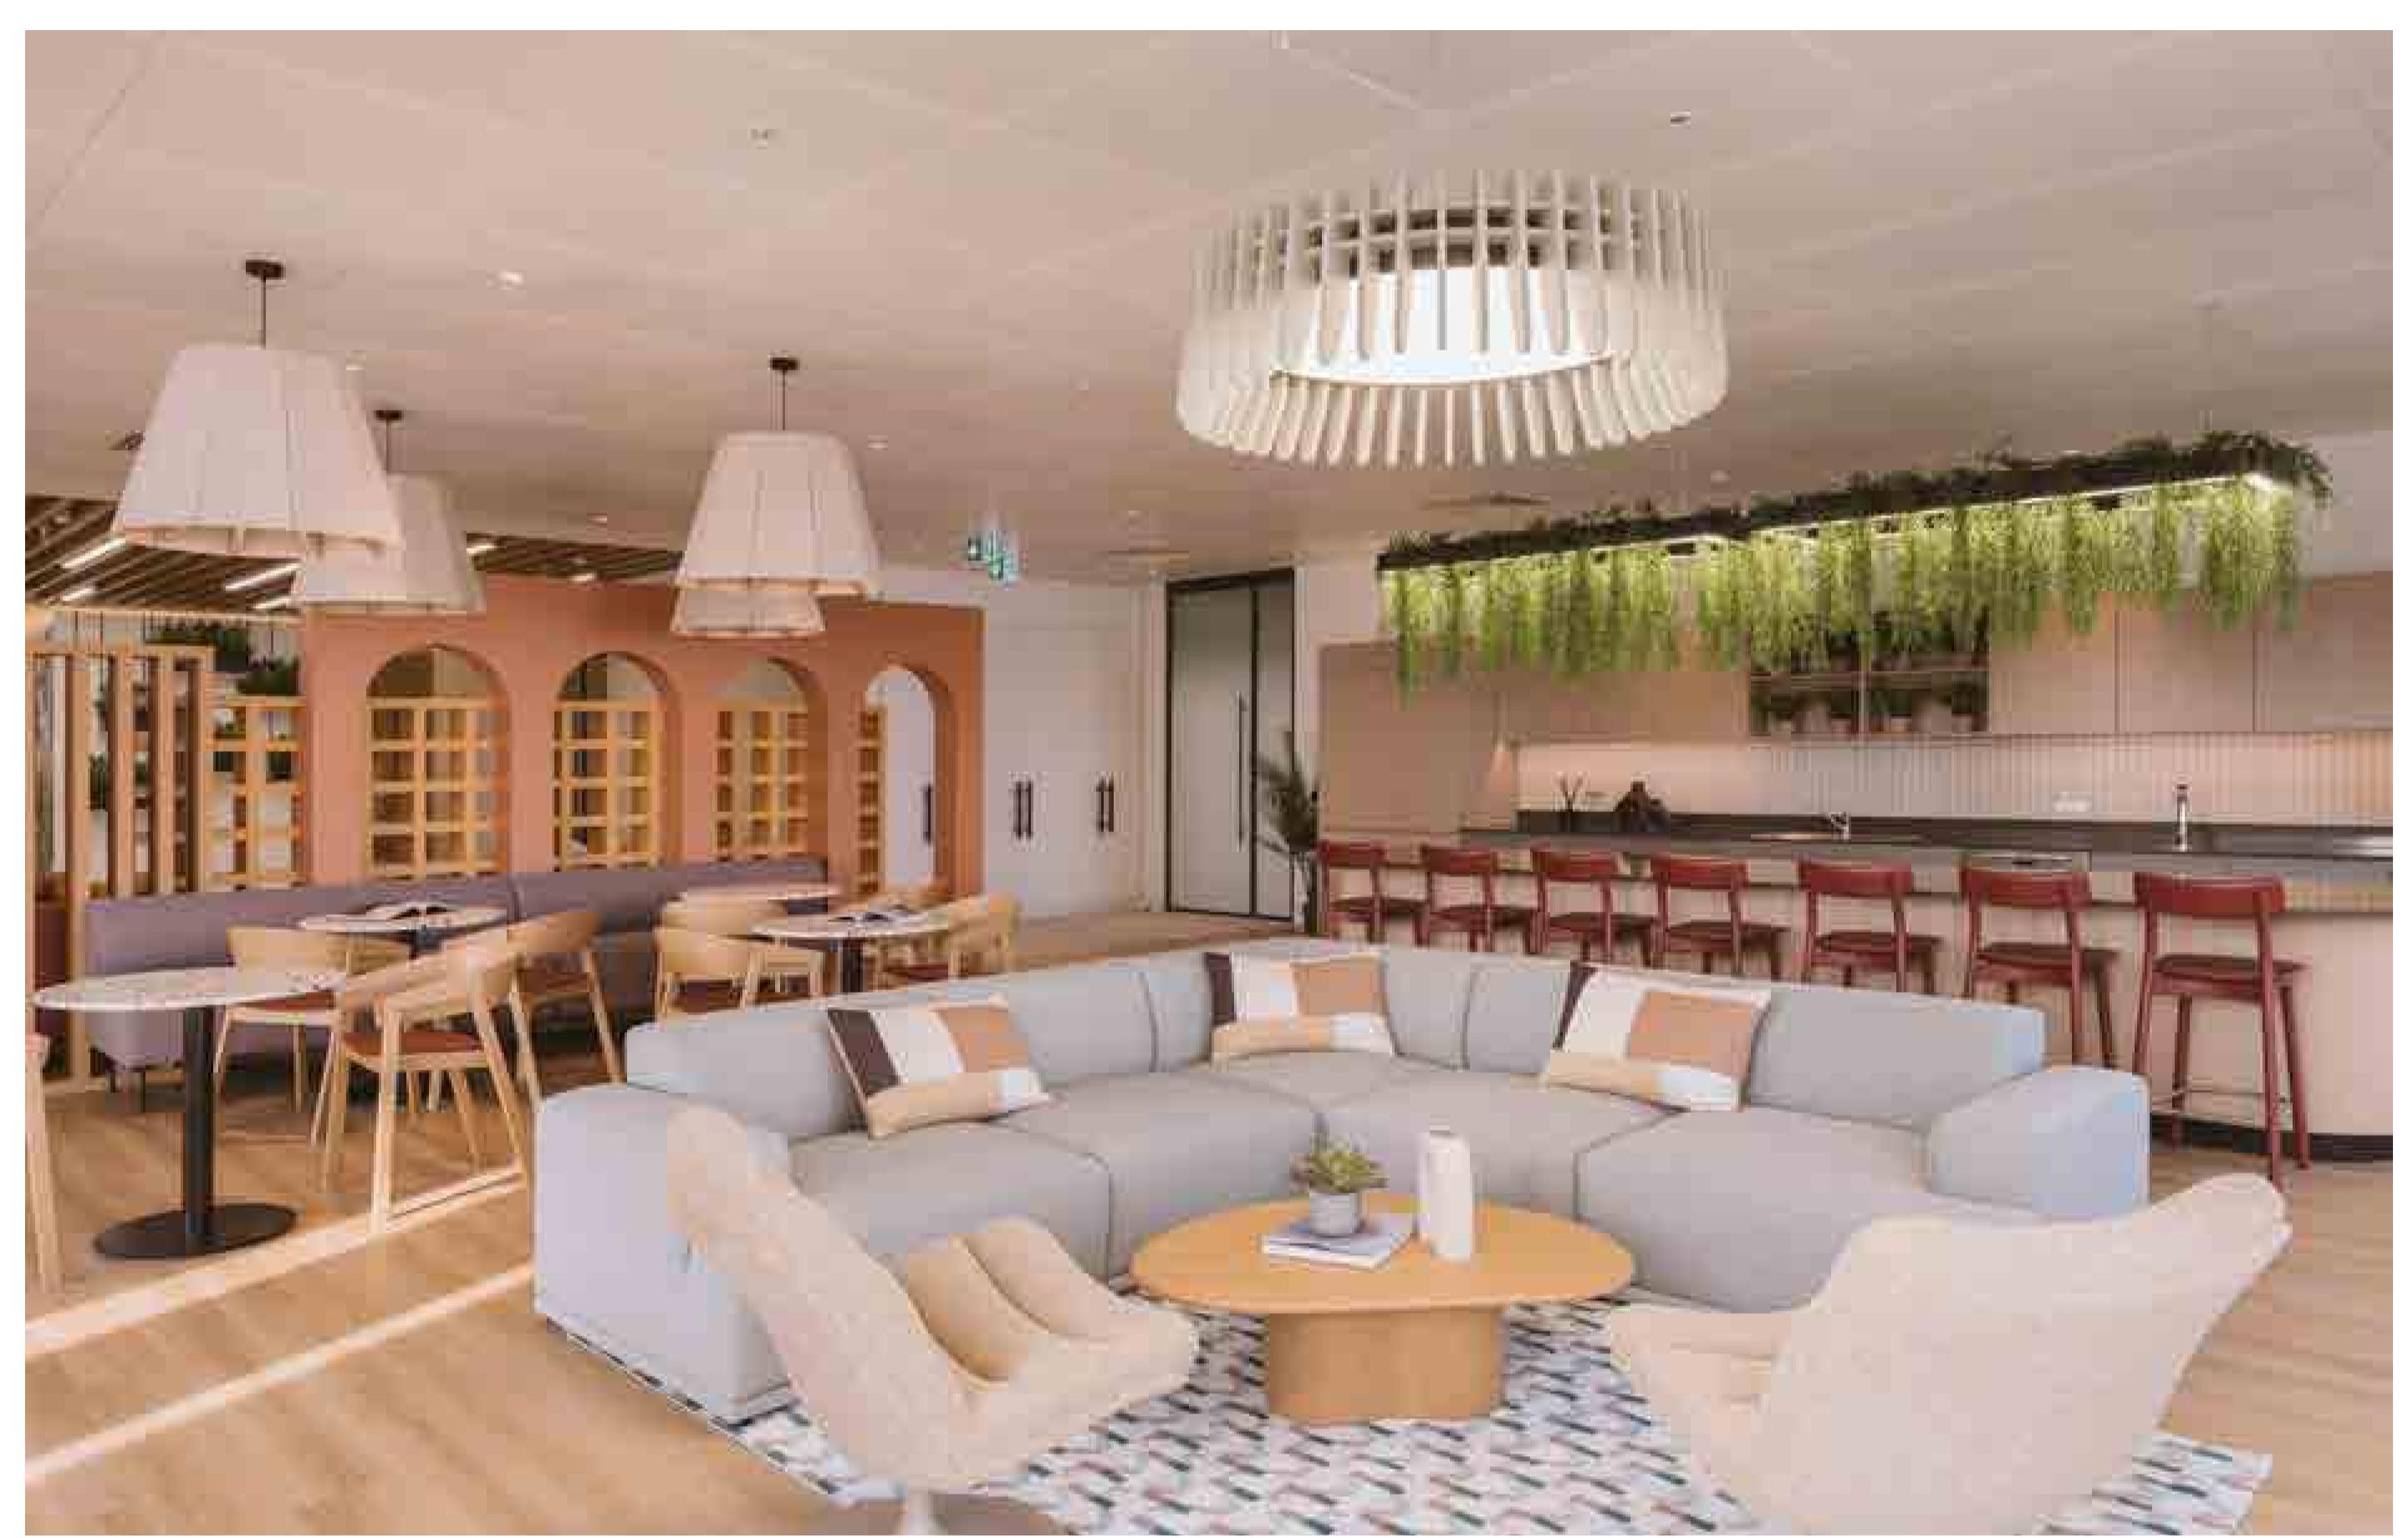

# A warm welcome

A warm welcome awaits you.
Whether you're having a
breakfast meeting, greeting a
client, or catching up on emails.

# TWO MANNED RECEPTION DESKS. BARISTA COFFEE BAR& RESTAURANT.

Prepare to impress...
Recently refurbished reception with two new manned reception desks, restaurant and coffee bar.

### FLOOR CONDITION

Newly refurbished Cat A condition.