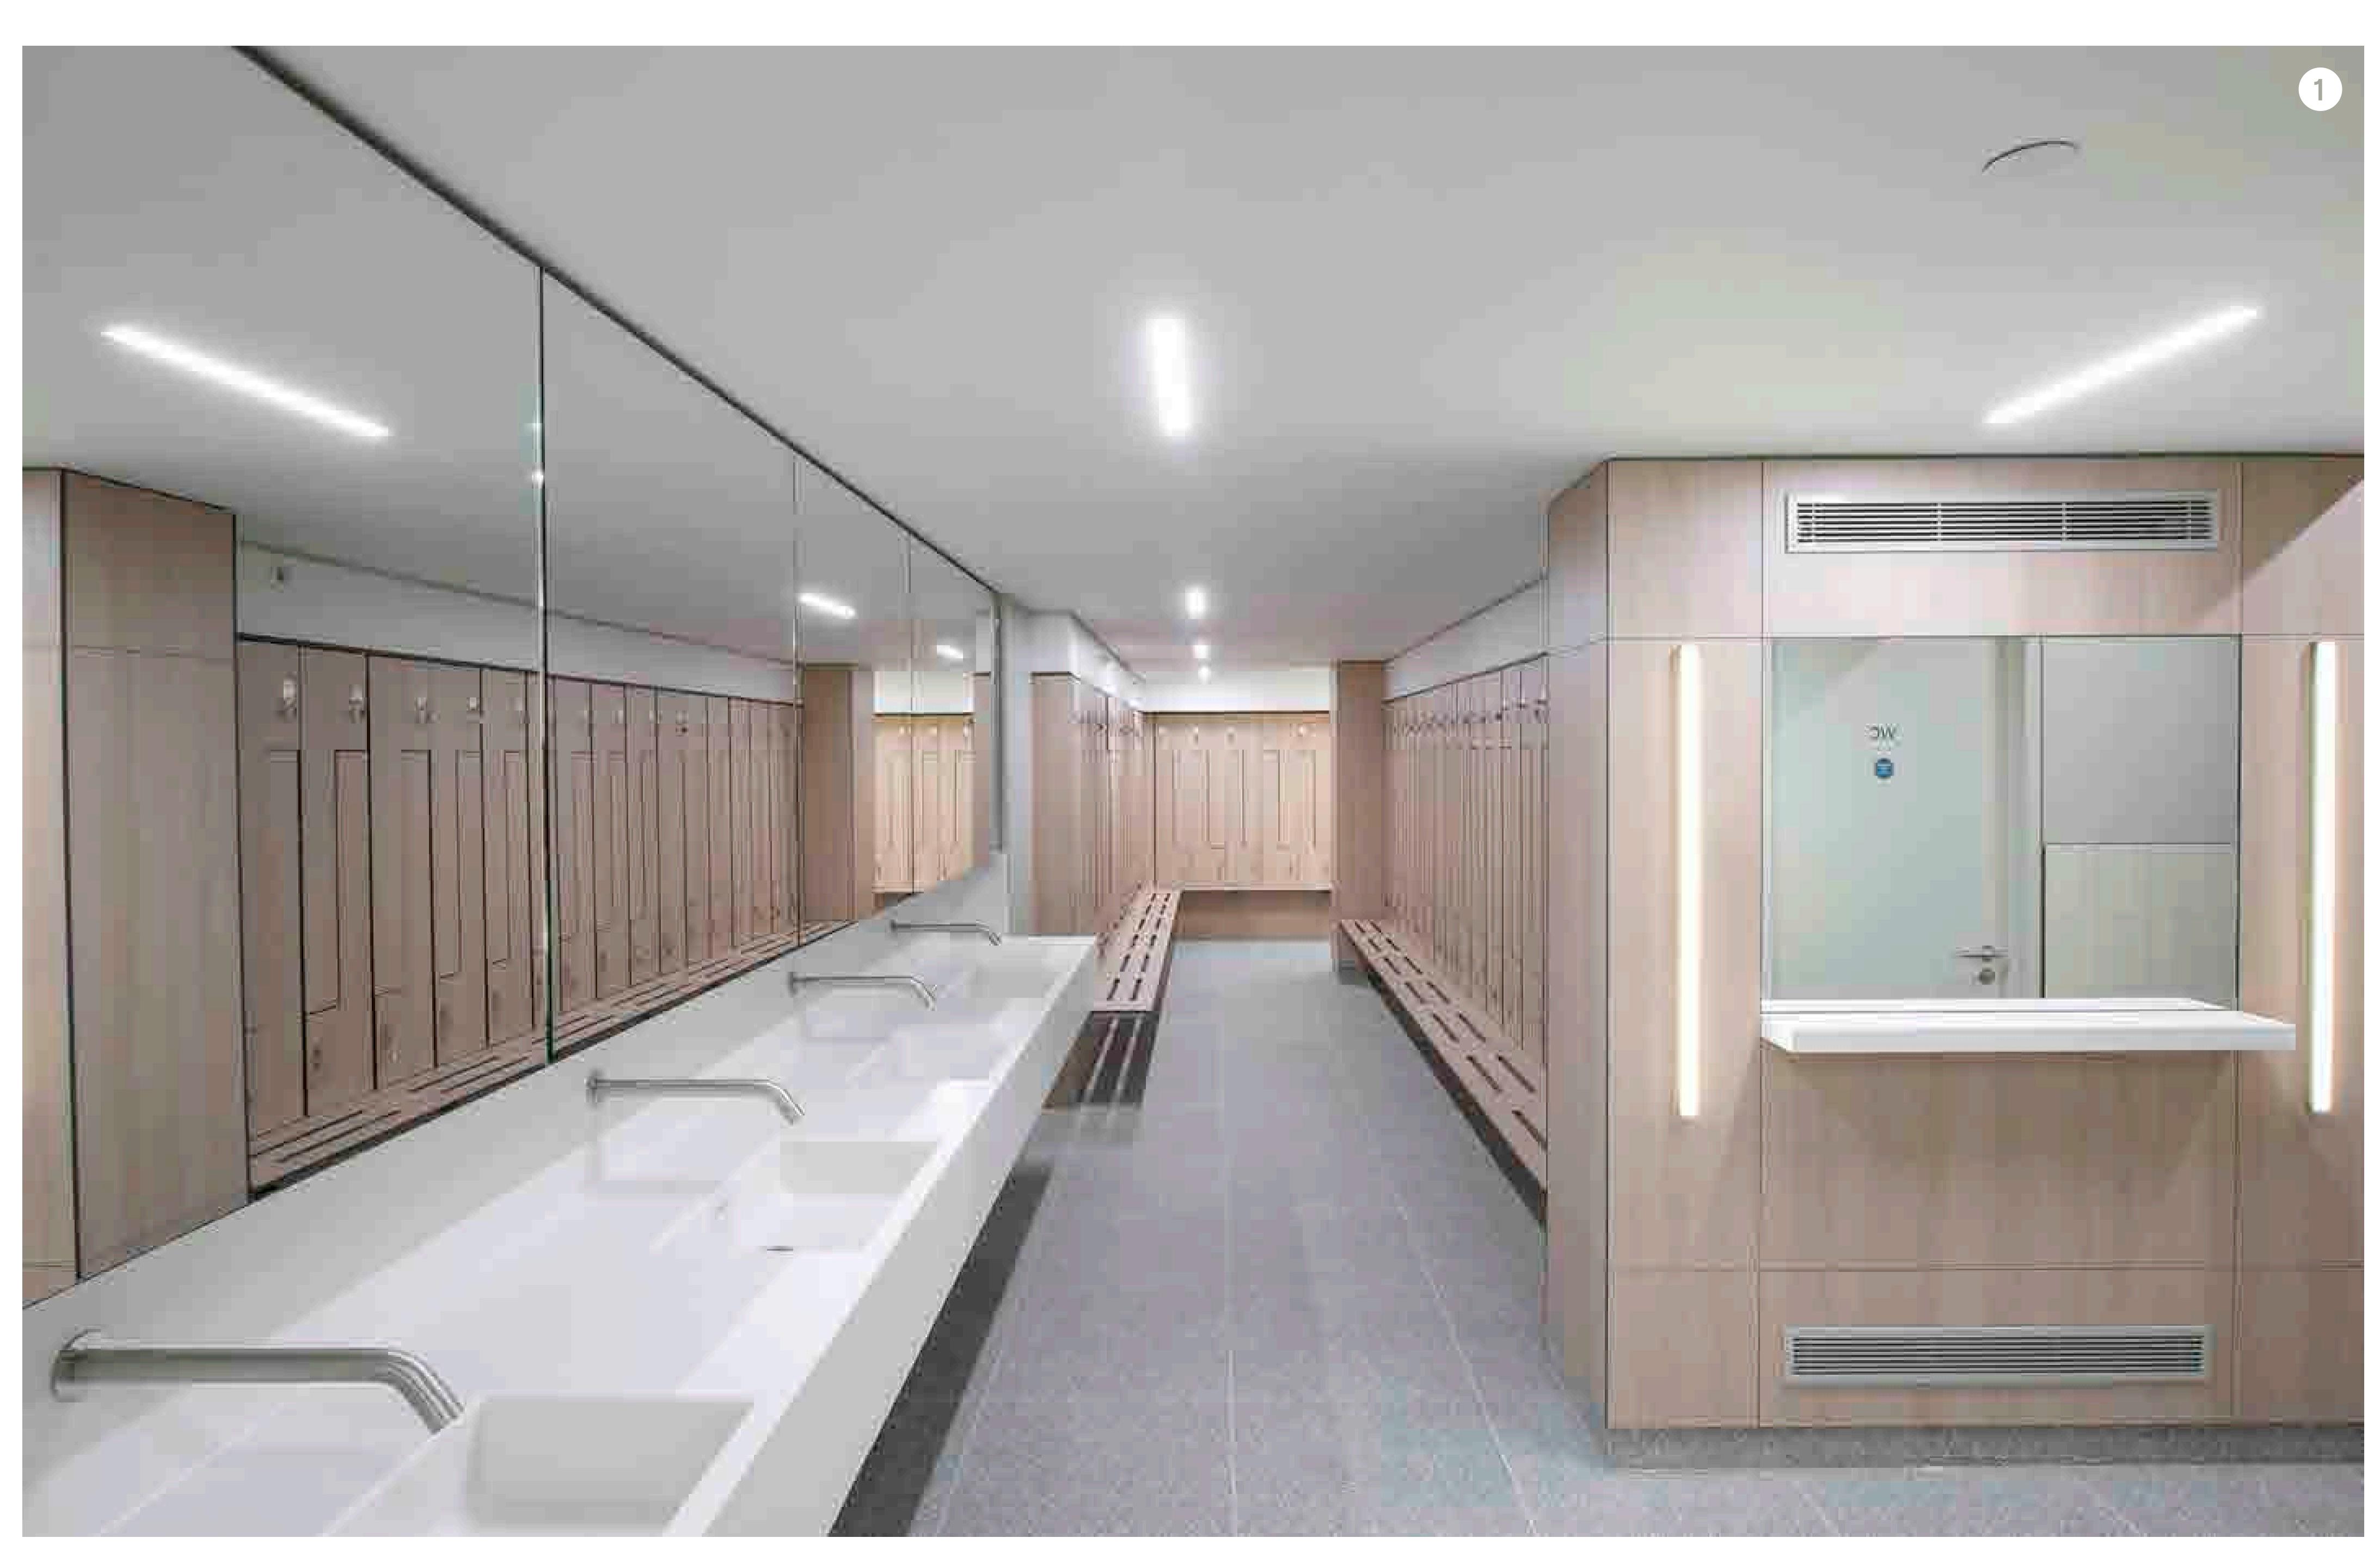

ZPG MATING B

RAISED FLOOR

19 SHOWERS
226 LOCKERS

excluding retail provision

on newly refurbished floors

## CREATED FOR YOUR CONVENIENCE

A brand new cycle store and shower & changing facility provide everything a cyclist needs.

Additional bicycle space are also available beneath Forty Bank Street, plus over 1,000 free bicycle spaces across the Estate.

- Changing Facilities
  Equipped with 226 lockers, drying stations, wash & return, towels and ironing station
- 2 **Bicycle Store**171 safe and secure cycle storage with bike repair station
- 3 Showers
  19 x showers including a DDA compliant facility