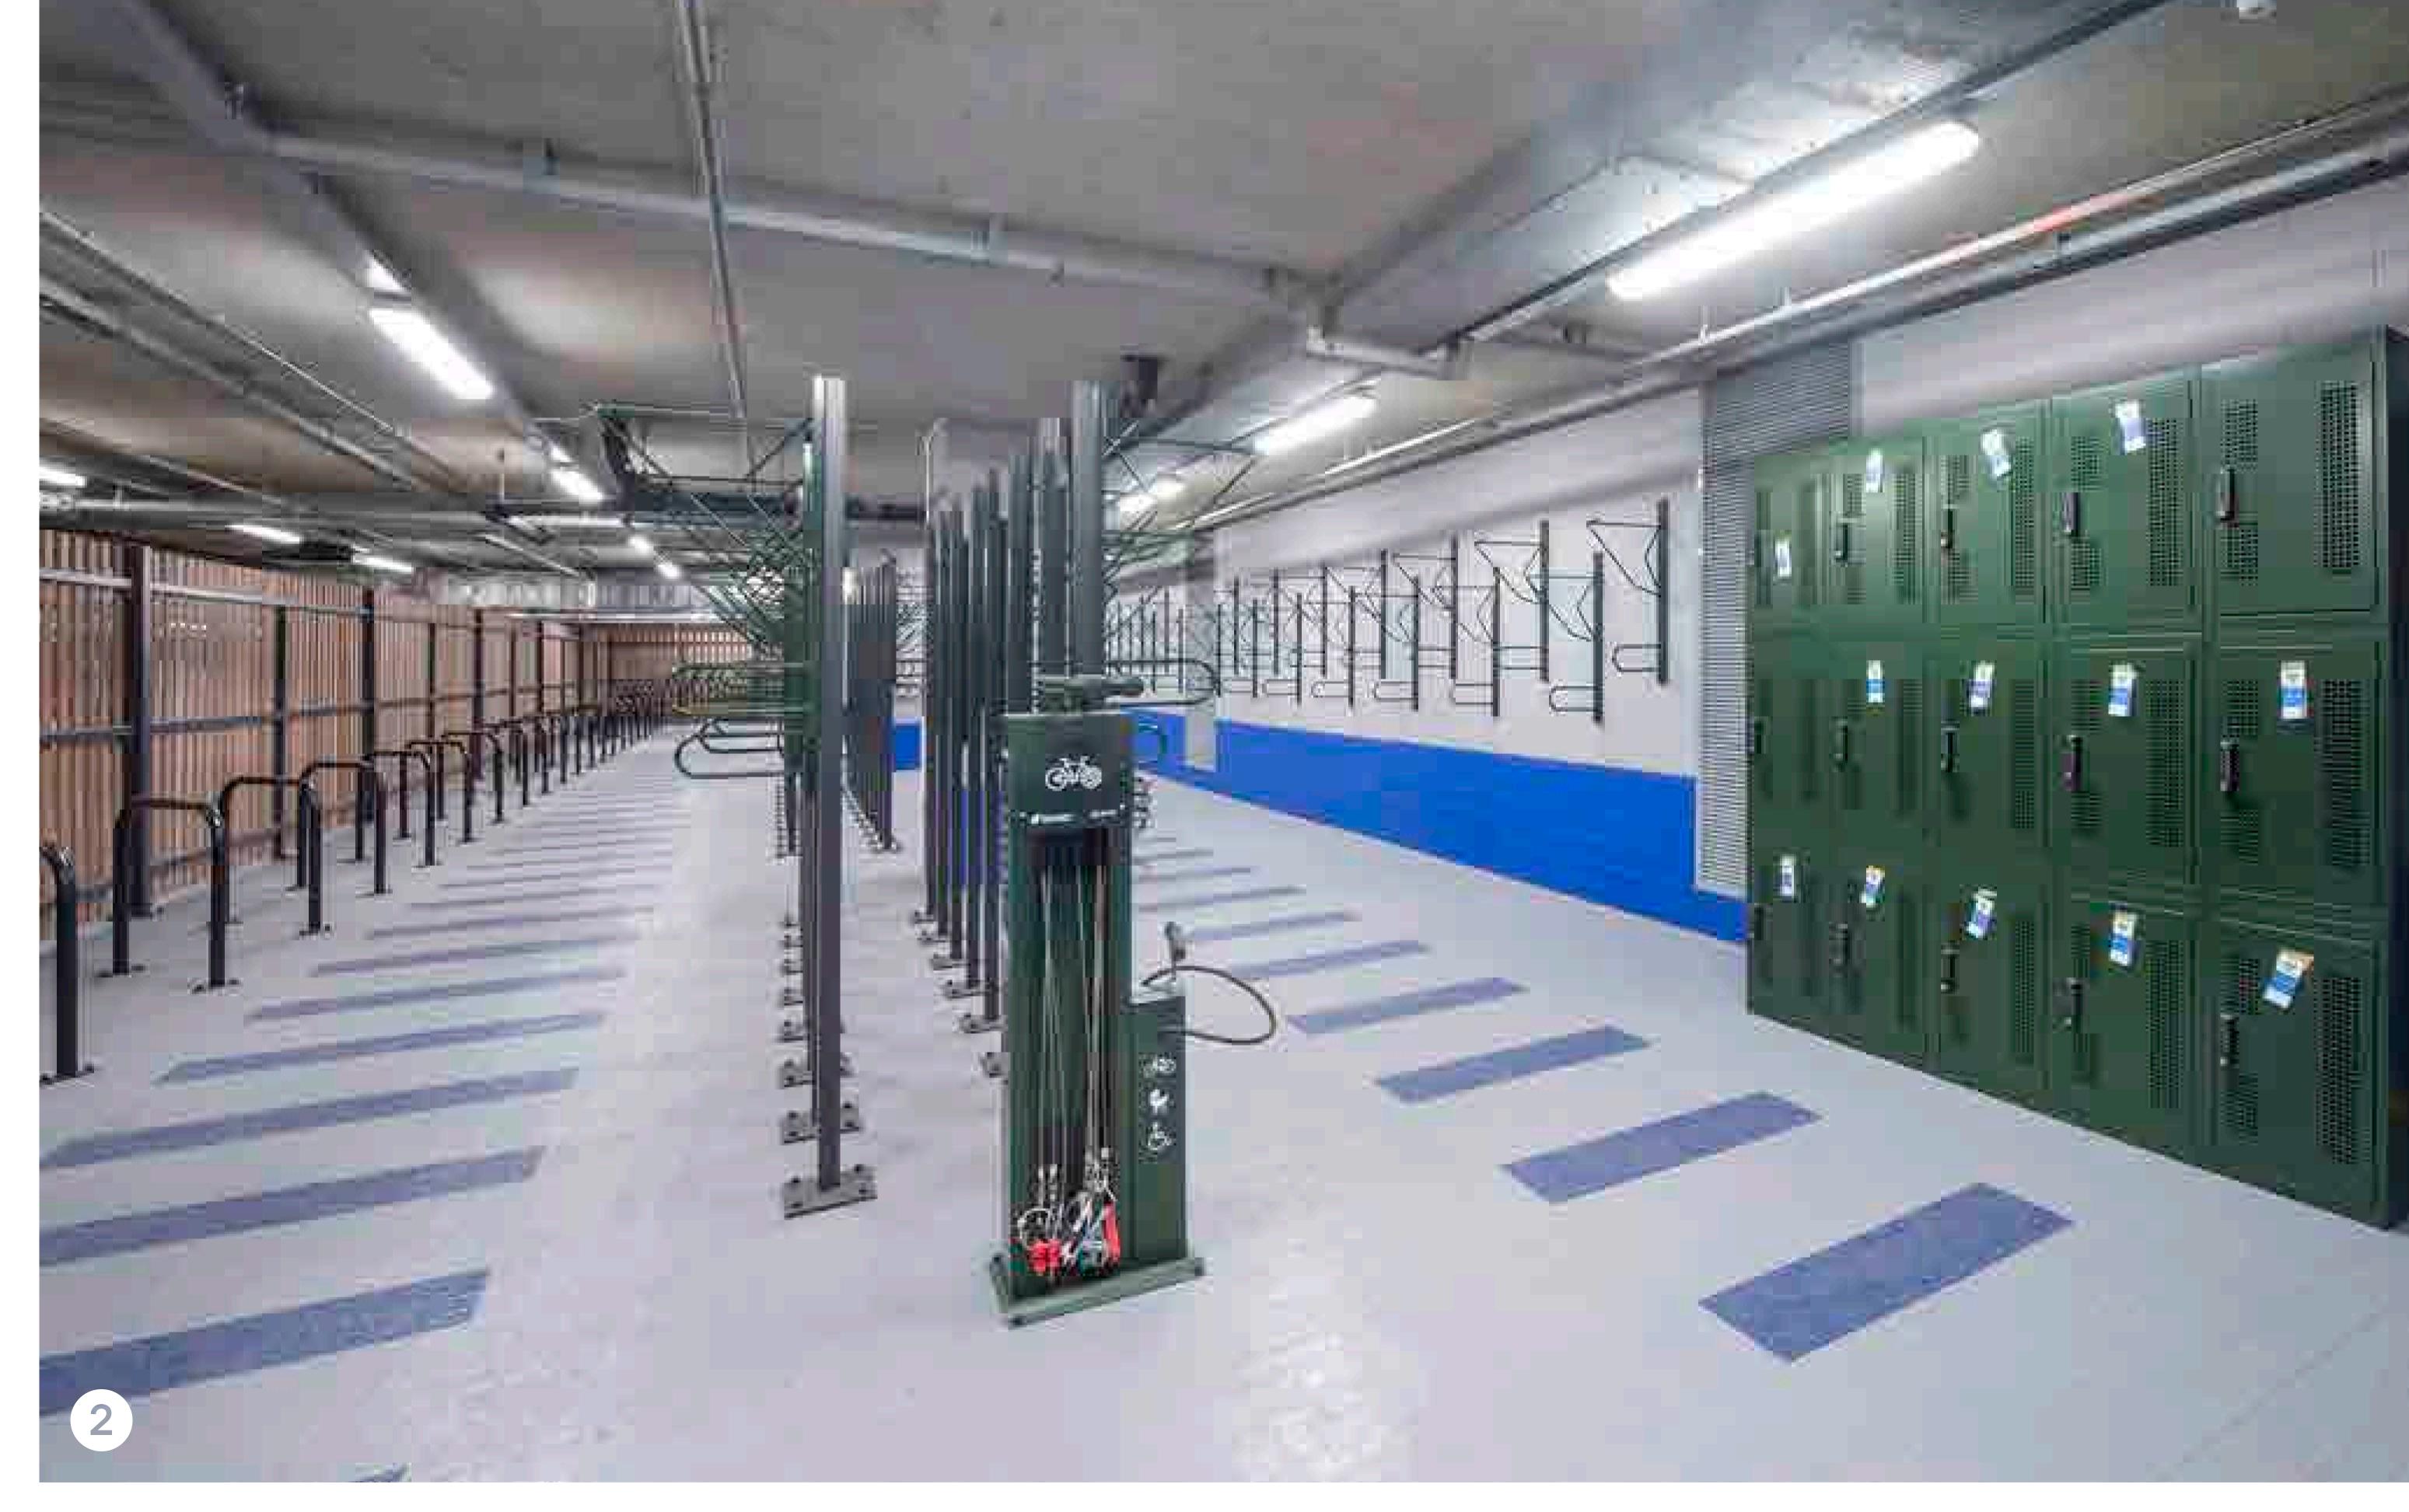

## CREATED FOR YOUR CONVENIENCE

A brand new cycle store and shower & changing facility provide everything a cyclist needs.

Additional bicycle space are also available beneath Forty Bank Street, plus over 1,000 free bicycle spaces across the Estate.

- Changing Facilities
  Equipped with 226 lockers, drying stations, wash & return, towels and ironing station
- 2 **Bicycle Store**171 safe and secure cycle storage with bike repair station
- 3 Showers
  19 x showers including a DDA compliant facility

Forty Bank Street

BASEMENT