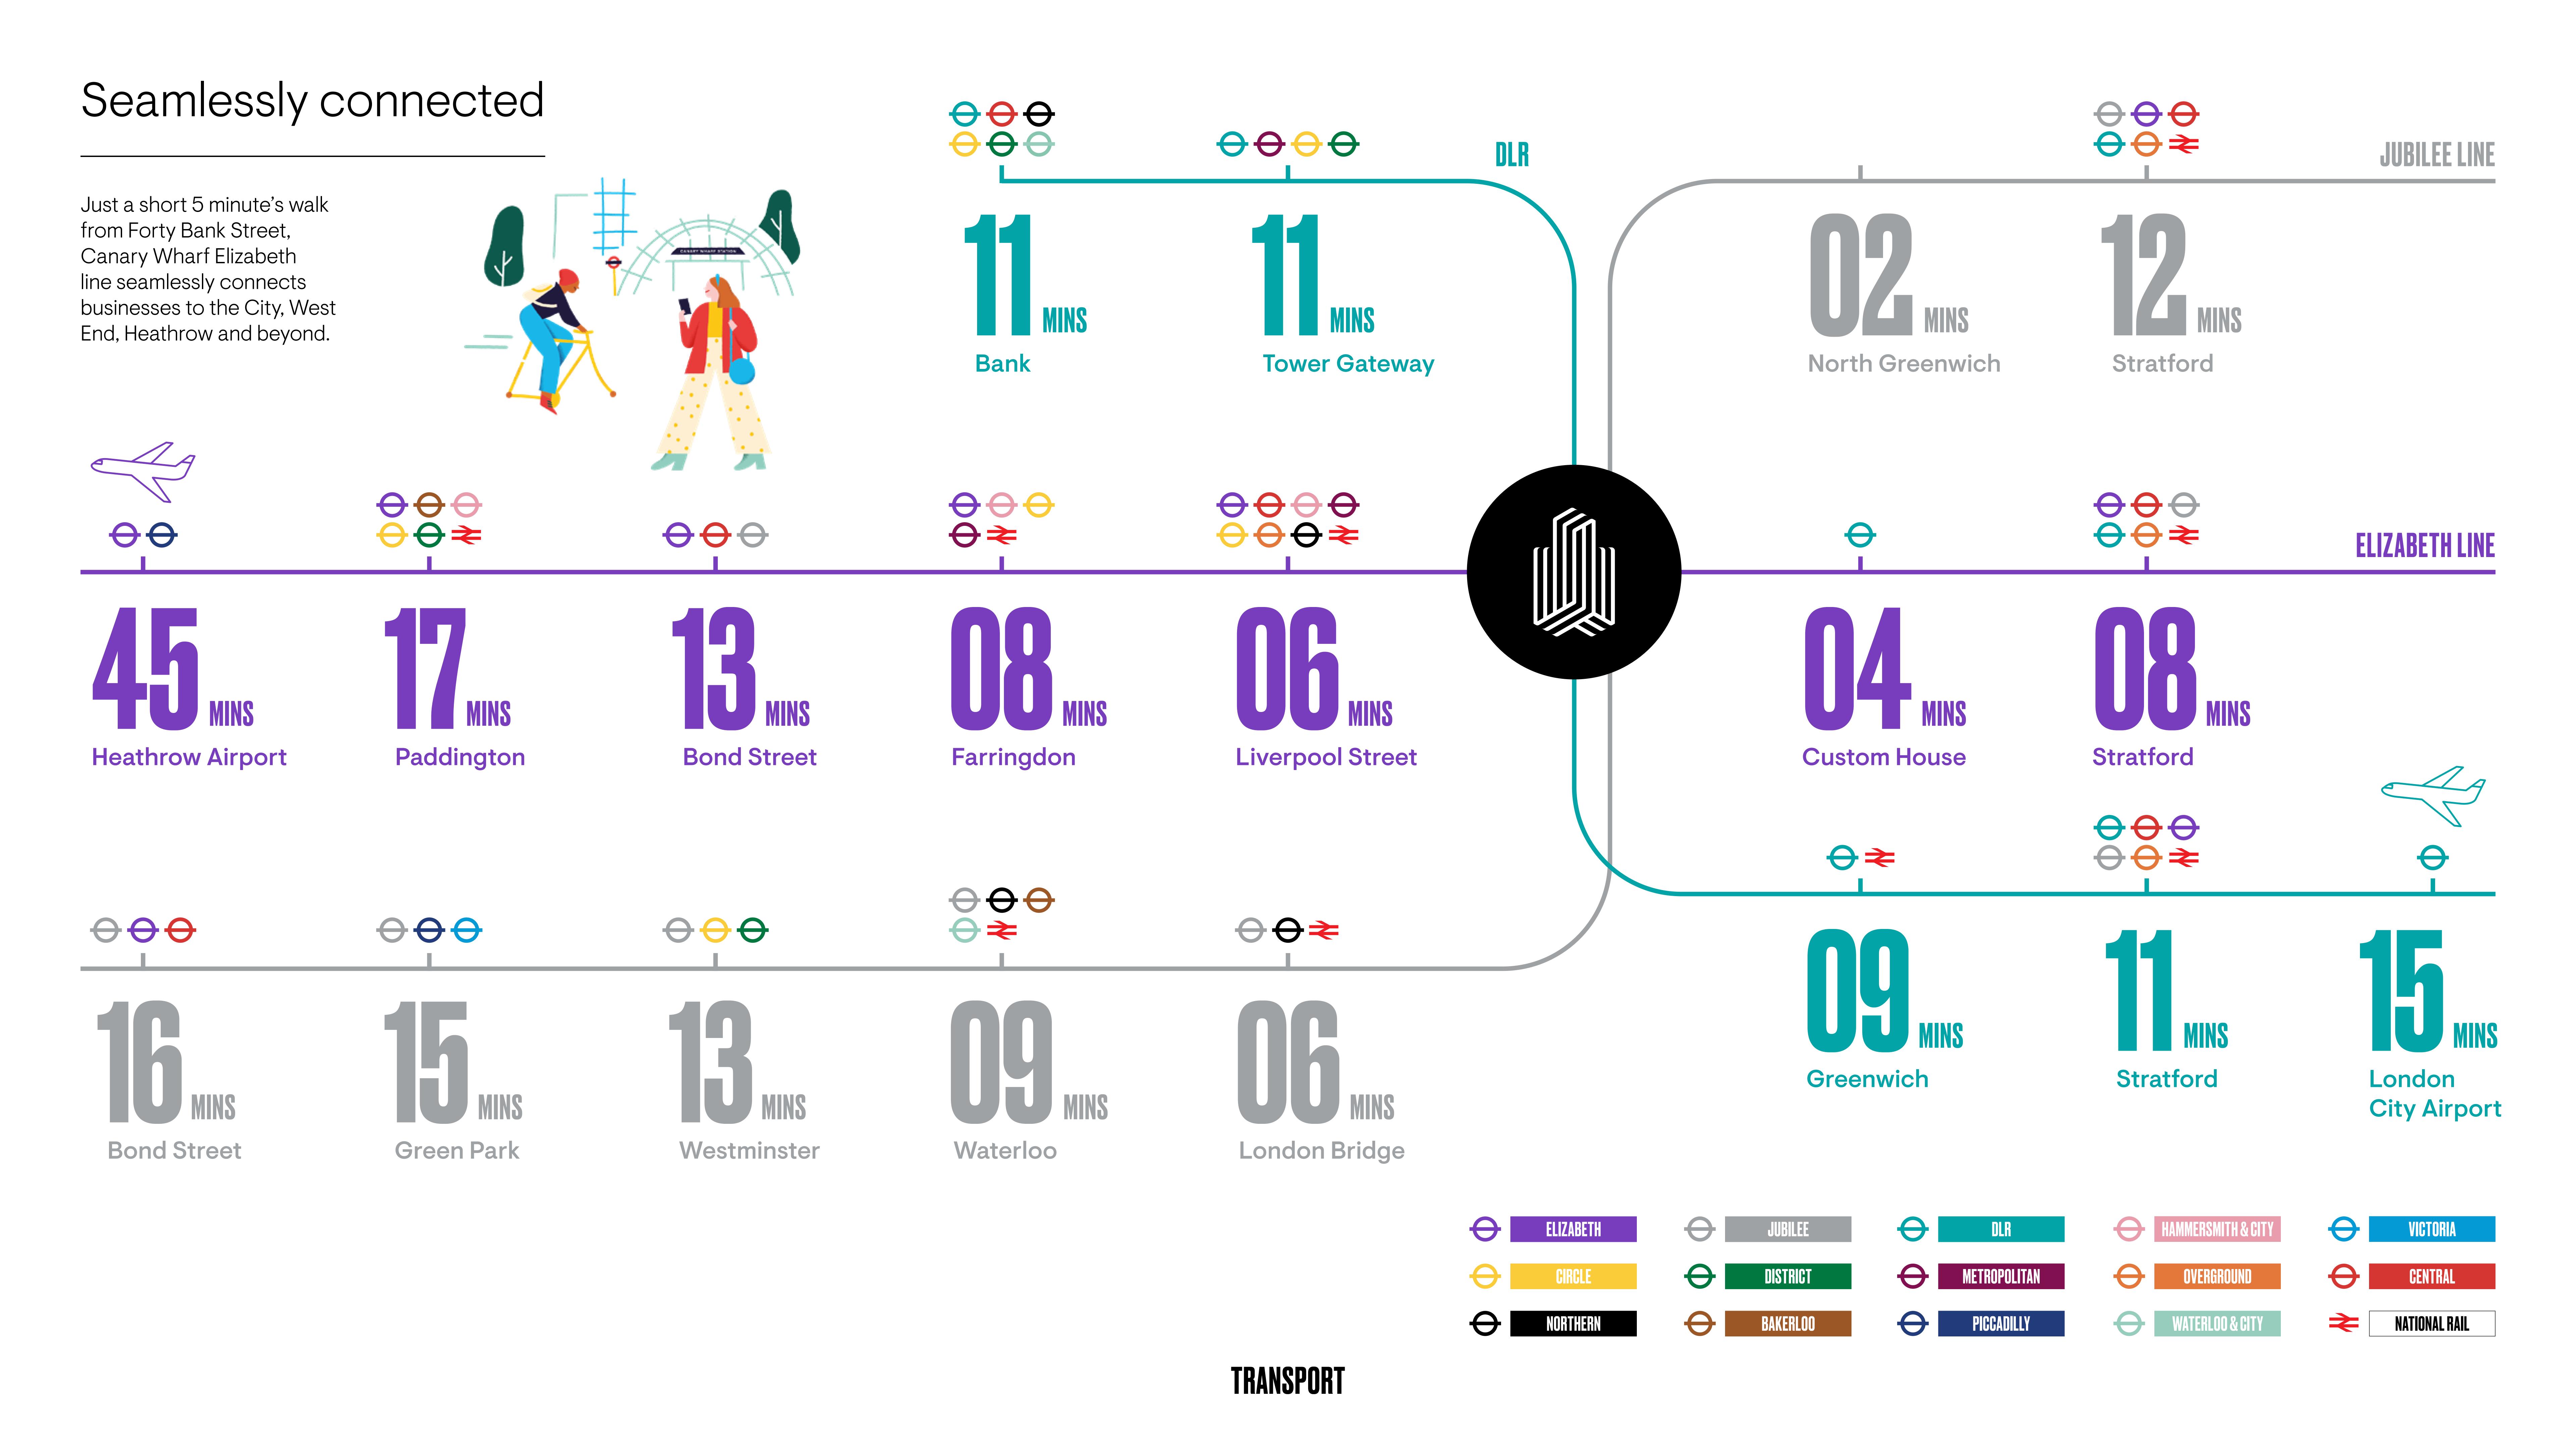

### Forty Bank Street is the ideal London hub

Creative. Cultured. Connected.

Forty Bank Street is the ideal London hub for growing businesses with a forward-thinking attitude and global outlook.

Surrounded by parks and vibrant open spaces, minutes from a world-class array of bars, restaurants and shopping malls, and with incredible connections to the whole city and beyond. Forty Bank Street offers the very best of London life – all in one place.

#### Your local environment

Discover Canary Wharf, a thriving hub of sustainability and community. Evolving daily, our environment is thoughtfully designed to encourage creativity and enrich daily life. With an abundance of lifestyle amenities including shops, restaurants, parks, waterside gardens, and boardwalks, everything you need is conveniently within reach.