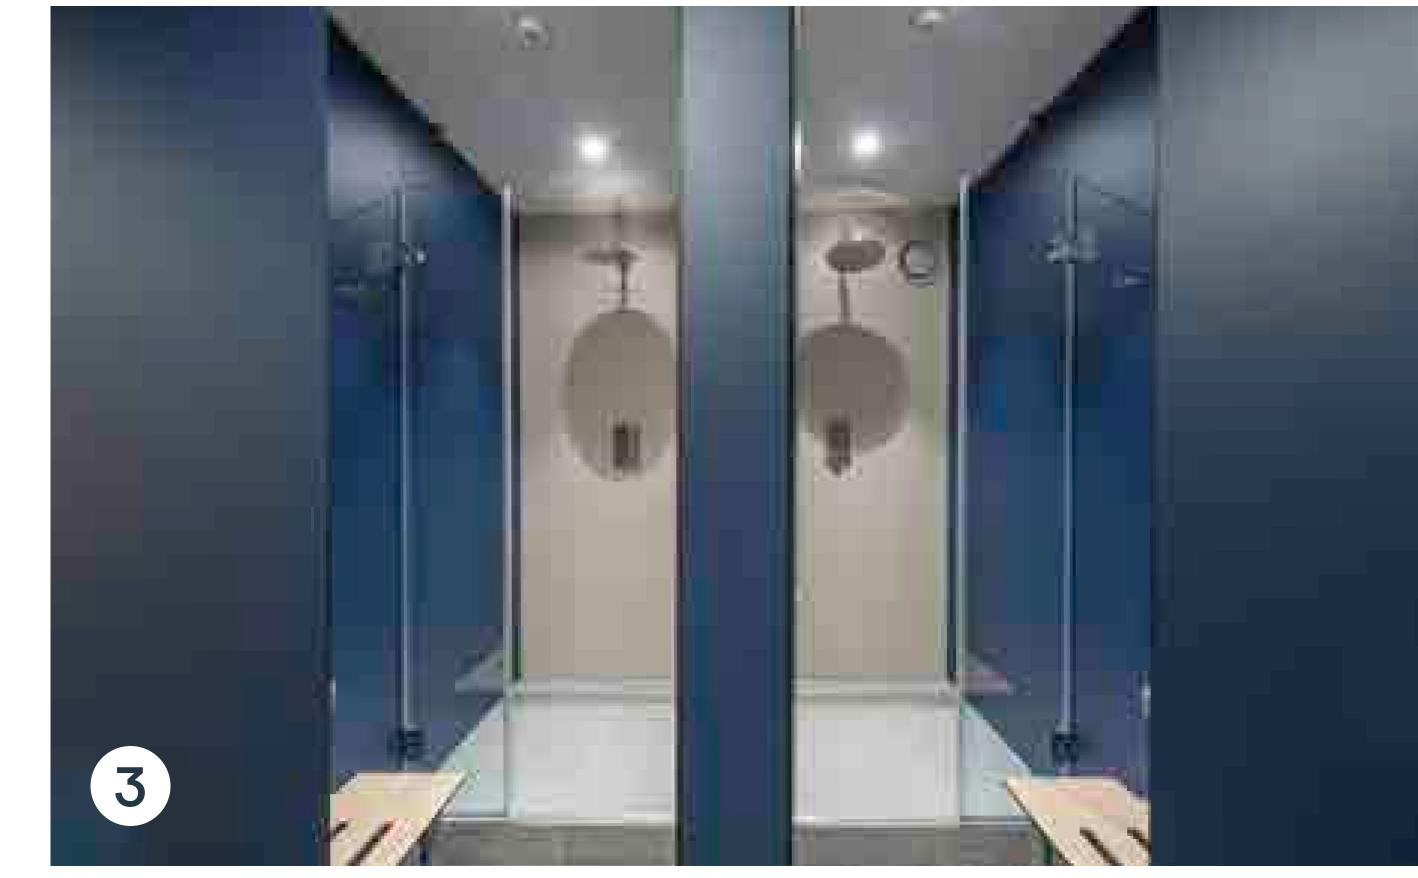

ZPG MATING B

RAISED FLOOR

19 SHOWERS
226 LOCKERS

excluding retail provision

on newly refurbished floors

- Changing Facilities
  Equipped with 226 lockers, drying stations, wash & return, towels and ironing station
- 2 **Bicycle Store**171 safe and secure cycle storage with bike repair station
- 3 Showers
  19 x showers including a DDA compliant facility