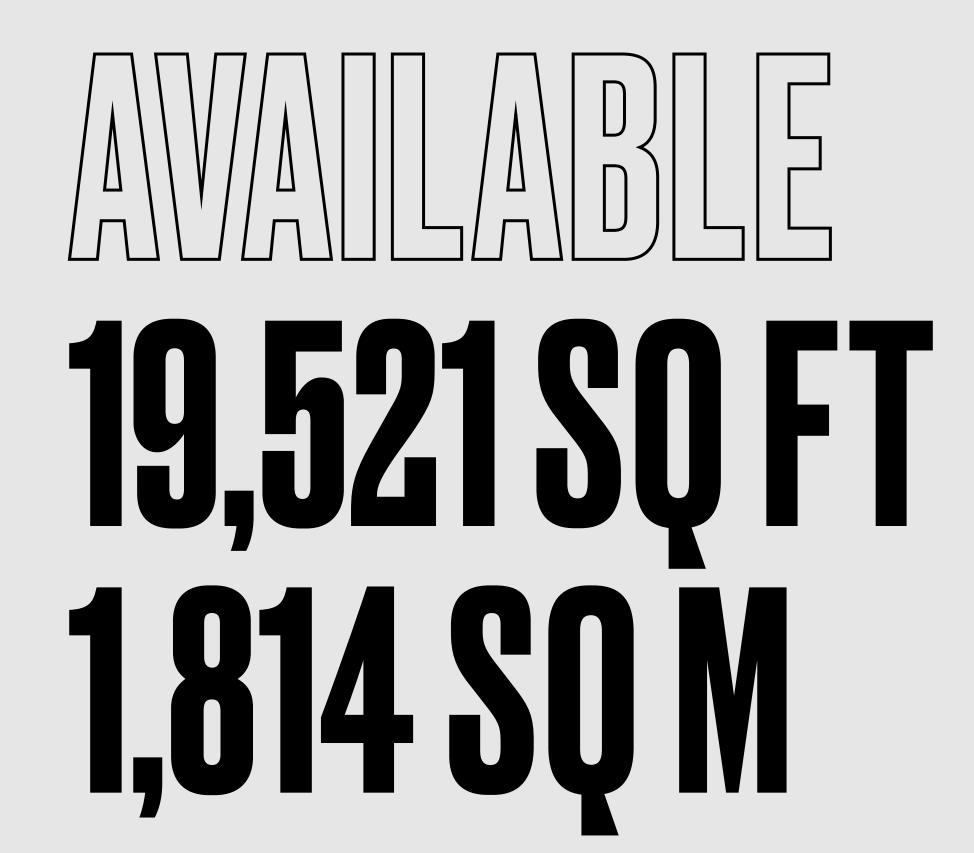

# 221,313 SQ FT OF EXTRAORDINARY OFFICE SPACE AVAILABLE

Level 31, MadeFor: fit out

Exceptional space for exceptional work

| NIA                                                                                                                                                      |                                                                                                                                                                       | sq ft                                                                                                                                                        | sq m                                                                                                              | Floor Condition |
|----------------------------------------------------------------------------------------------------------------------------------------------------------|-----------------------------------------------------------------------------------------------------------------------------------------------------------------------|--------------------------------------------------------------------------------------------------------------------------------------------------------------|-------------------------------------------------------------------------------------------------------------------|-----------------|
| Plant                                                                                                                                                    |                                                                                                                                                                       |                                                                                                                                                              |                                                                                                                   |                 |
| Level 32                                                                                                                                                 | Available                                                                                                                                                             | 19,519                                                                                                                                                       | 1,813                                                                                                             | Shell & Core    |
| Level 31                                                                                                                                                 | Begbies Traynor / Part Available                                                                                                                                      | 8,092                                                                                                                                                        | 752                                                                                                               | MadeFor         |
| Level 30                                                                                                                                                 | Available                                                                                                                                                             | 19,519                                                                                                                                                       | 1,813                                                                                                             | Shell & Core    |
| Level 29                                                                                                                                                 | Available                                                                                                                                                             | 19,517                                                                                                                                                       | 1,813                                                                                                             | Shell & Core    |
| Level 28                                                                                                                                                 | Available                                                                                                                                                             | 19,527                                                                                                                                                       | 1,814                                                                                                             | Exposed Cat A   |
| Level 27                                                                                                                                                 | Available                                                                                                                                                             | 19,521                                                                                                                                                       | 1,814                                                                                                             | Exposed Cat A   |
| Level 26                                                                                                                                                 | Saxo Markets / ABSA / FreedomPay                                                                                                                                      | 19,519                                                                                                                                                       | 1,813                                                                                                             |                 |
| Level 25                                                                                                                                                 | hVivo                                                                                                                                                                 | 19,525                                                                                                                                                       | 1,814                                                                                                             |                 |
| Level 24                                                                                                                                                 | hVivo                                                                                                                                                                 | 19,524                                                                                                                                                       | 1,814                                                                                                             |                 |
| Level 23                                                                                                                                                 | Available                                                                                                                                                             | 18,154                                                                                                                                                       | 1,687                                                                                                             | Shell & Core    |
| Level 22                                                                                                                                                 | Available                                                                                                                                                             | 18,140                                                                                                                                                       | 1,685                                                                                                             | Shell & Core    |
| Level 21                                                                                                                                                 | Available                                                                                                                                                             | 18,158                                                                                                                                                       | 1,687                                                                                                             | Shell & Core    |
| Level 20                                                                                                                                                 | Available                                                                                                                                                             | 18,839                                                                                                                                                       | 1,750                                                                                                             | Shell & Core    |
| Level 19                                                                                                                                                 | Newsweek / China Unicom / Sipral / Part Available                                                                                                                     | 4,644                                                                                                                                                        | 431                                                                                                               | MadeFor         |
| Level 18                                                                                                                                                 | Servcorp / Savannah Energy / SSV Capital                                                                                                                              | 18,844                                                                                                                                                       | 1,751                                                                                                             |                 |
|                                                                                                                                                          | Herbert Smith Freehills                                                                                                                                               | 18,847                                                                                                                                                       | 1,751                                                                                                             |                 |
| Level 17                                                                                                                                                 | 1 101 DOI t Offinti i 1 001 mio                                                                                                                                       | 10,017                                                                                                                                                       | 1,1 0 1                                                                                                           |                 |
| Level 17<br>Level 16                                                                                                                                     | Herbert Smith Freehills                                                                                                                                               | 18,833                                                                                                                                                       | 1,750                                                                                                             |                 |
| Level 16                                                                                                                                                 |                                                                                                                                                                       |                                                                                                                                                              |                                                                                                                   | MadeFor         |
| Level 16 Level 15                                                                                                                                        | Herbert Smith Freehills                                                                                                                                               | 18,833                                                                                                                                                       | 1,750                                                                                                             |                 |
| Level 16 Level 15                                                                                                                                        | Herbert Smith Freehills  Available  Available                                                                                                                         | 18,833<br>18,836                                                                                                                                             | 1,750<br>1,750                                                                                                    |                 |
| Level 15 Level 14 Level 13                                                                                                                               | Herbert Smith Freehills  Available  Available                                                                                                                         | 18,833<br>18,836<br>18,847                                                                                                                                   | 1,750<br>1,750<br>1,751                                                                                           |                 |
| Level 16 Level 15 Level 14 Level 13 Level 12                                                                                                             | Herbert Smith Freehills  Available  Available  Citi                                                                                                                   | 18,833<br>18,836<br>18,847<br>18,841                                                                                                                         | 1,750 1,750 1,751 1,750                                                                                           |                 |
| Level 16 Level 15 Level 14 Level 13 Level 12                                                                                                             | Herbert Smith Freehills  Available  Citi  Citi  IPC Systems                                                                                                           | 18,833<br>18,836<br>18,847<br>18,841<br>18,835                                                                                                               | 1,750 1,751 1,750 1,750 1,750                                                                                     |                 |
| Level 15 Level 14 Level 13 Level 12 Level 11 Level 11                                                                                                    | Herbert Smith Freehills  Available  Citi  Citi  IPC Systems  Citi                                                                                                     | 18,833<br>18,836<br>18,847<br>18,841<br>18,835<br>17,924                                                                                                     | 1,750 1,751 1,750 1,750 1,750 1,665                                                                               |                 |
| Level 15 Level 14 Level 13 Level 12 Level 11 Level 10 Level 09                                                                                           | Herbert Smith Freehills  Available  Citi  Citi  IPC Systems  Citi  Citi                                                                                               | 18,833<br>18,836<br>18,847<br>18,841<br>18,835<br>17,924<br>18,418                                                                                           | 1,750 1,751 1,750 1,750 1,750 1,665 1,711 1,711                                                                   |                 |
| Level 15 Level 14 Level 13 Level 12 Level 11 Level 10 Level 09                                                                                           | Herbert Smith Freehills  Available  Citi  Citi  IPC Systems  Citi  Citi  Citi  Citi                                                                                   | 18,833<br>18,836<br>18,847<br>18,841<br>18,835<br>17,924<br>18,418<br>18,421                                                                                 | 1,750 1,751 1,750 1,750 1,750 1,665 1,711 1,711                                                                   |                 |
| Level 16 Level 15 Level 14 Level 13 Level 12 Level 11 Level 10 Level 09 Level 08 Level 07                                                                | Herbert Smith Freehills  Available  Citi  Citi  IPC Systems  Citi  Citi  Citi  Citi  Citi                                                                             | 18,833<br>18,836<br>18,847<br>18,841<br>18,835<br>17,924<br>18,418<br>18,421<br>19,101                                                                       | 1,750 1,751 1,750 1,750 1,750 1,665 1,711 1,711 1,775                                                             |                 |
| Level 15 Level 14 Level 13 Level 12 Level 11 Level 10 Level 09 Level 08 Level 07 Level 06                                                                | Herbert Smith Freehills  Available  Citi  Citi  IPC Systems  Citi  Citi  Citi  Citi  Citi  Citi  Citi                                                                 | 18,833<br>18,836<br>18,847<br>18,841<br>18,835<br>17,924<br>18,418<br>18,421<br>19,101<br>19,107                                                             | 1,750 1,751 1,750 1,750 1,750 1,665 1,711 1,711 1,775 1,775                                                       |                 |
| Level 15 Level 14 Level 13 Level 12 Level 11 Level 10 Level 09 Level 09 Level 07 Level 06 Level 05                                                       | Herbert Smith Freehills  Available  Citi  Citi  IPC Systems  Citi  Citi  Citi  Citi  Citi  Citi  Citi                                                                 | 18,833<br>18,836<br>18,847<br>18,841<br>18,835<br>17,924<br>18,418<br>18,421<br>19,101<br>19,107<br>19,115                                                   | 1,750 1,750 1,751 1,750 1,750 1,665 1,711 1,711 1,775 1,775 1,775 1,776                                           |                 |
| Level 16 Level 14 Level 13 Level 12 Level 11 Level 10 Level 09 Level 09 Level 07 Level 06 Level 05 Level 04                                              | Herbert Smith Freehills  Available Citi Citi IPC Systems Citi Citi Citi Citi Citi Citi Citi Cit                                                                       | 18,833<br>18,836<br>18,847<br>18,841<br>18,835<br>17,924<br>18,418<br>18,421<br>19,101<br>19,107<br>19,115<br>19,113                                         | 1,750 1,750 1,751 1,750 1,750 1,665 1,711 1,711 1,775 1,775 1,776 1,776                                           |                 |
| Level 15 Level 14 Level 13 Level 12 Level 11 Level 10 Level 09 Level 09 Level 05 Level 05 Level 05 Level 04 Level 03                                     | Herbert Smith Freehills  Available  Citi  Citi  IPC Systems  Citi  Citi  Citi  Citi  Citi  Citi  St James's Place                                                     | 18,833<br>18,836<br>18,847<br>18,841<br>18,835<br>17,924<br>18,418<br>18,421<br>19,101<br>19,107<br>19,115<br>19,113<br>19,113                               | 1,750 1,750 1,751 1,750 1,750 1,750 1,665 1,711 1,711 1,775 1,775 1,776 1,776 1,776                               |                 |
| Level 15 Level 14 Level 13 Level 12 Level 11 Level 10 Level 09 Level 09 Level 05 Level 05 Level 05 Level 04 Level 03 Level 03                            | Available Available Citi Citi IPC Systems Citi Citi Citi Citi Citi Citi Citi Cit                                                                                      | 18,833<br>18,836<br>18,847<br>18,841<br>18,835<br>17,924<br>18,418<br>18,421<br>19,101<br>19,107<br>19,115<br>19,113<br>19,113<br>19,113                     | 1,750 1,750 1,751 1,750 1,750 1,750 1,665 1,711 1,711 1,775 1,775 1,776 1,776 1,776 1,776                         |                 |
| Level 15 Level 14 Level 13 Level 12 Level 11 Level 10 Level 09 Level 09 Level 05 Level 05 Level 05 Level 04 Level 03 Level 03                            | Available Available Citi Citi IPC Systems Citi Citi Citi Citi Citi Citi Citi Cit                                                                                      | 18,833<br>18,836<br>18,847<br>18,841<br>18,835<br>17,924<br>18,418<br>18,421<br>19,101<br>19,107<br>19,115<br>19,113<br>19,113<br>19,113                     | 1,750 1,750 1,751 1,750 1,750 1,750 1,665 1,711 1,711 1,775 1,775 1,776 1,776 1,776 1,776 1,776 1,776             |                 |
| Level 16 Level 14 Level 13 Level 12 Level 11 Level 10 Level 09 Level 09 Level 07 Level 07 Level 05 Level 05 Level 05 Level 04 Level 03 Level 03 Level 01 | Herbert Smith Freehills  Available  Citi  Citi  IPC Systems  Citi  Fice NiA | 18,833<br>18,836<br>18,847<br>18,841<br>18,835<br>17,924<br>18,418<br>18,421<br>19,101<br>19,107<br>19,115<br>19,113<br>19,113<br>19,113<br>19,113<br>19,113 | 1,750 1,750 1,751 1,750 1,750 1,750 1,665 1,711 1,711 1,775 1,775 1,776 1,776 1,776 1,776 1,776 1,776 1,776 1,776 | MadeFor:        |