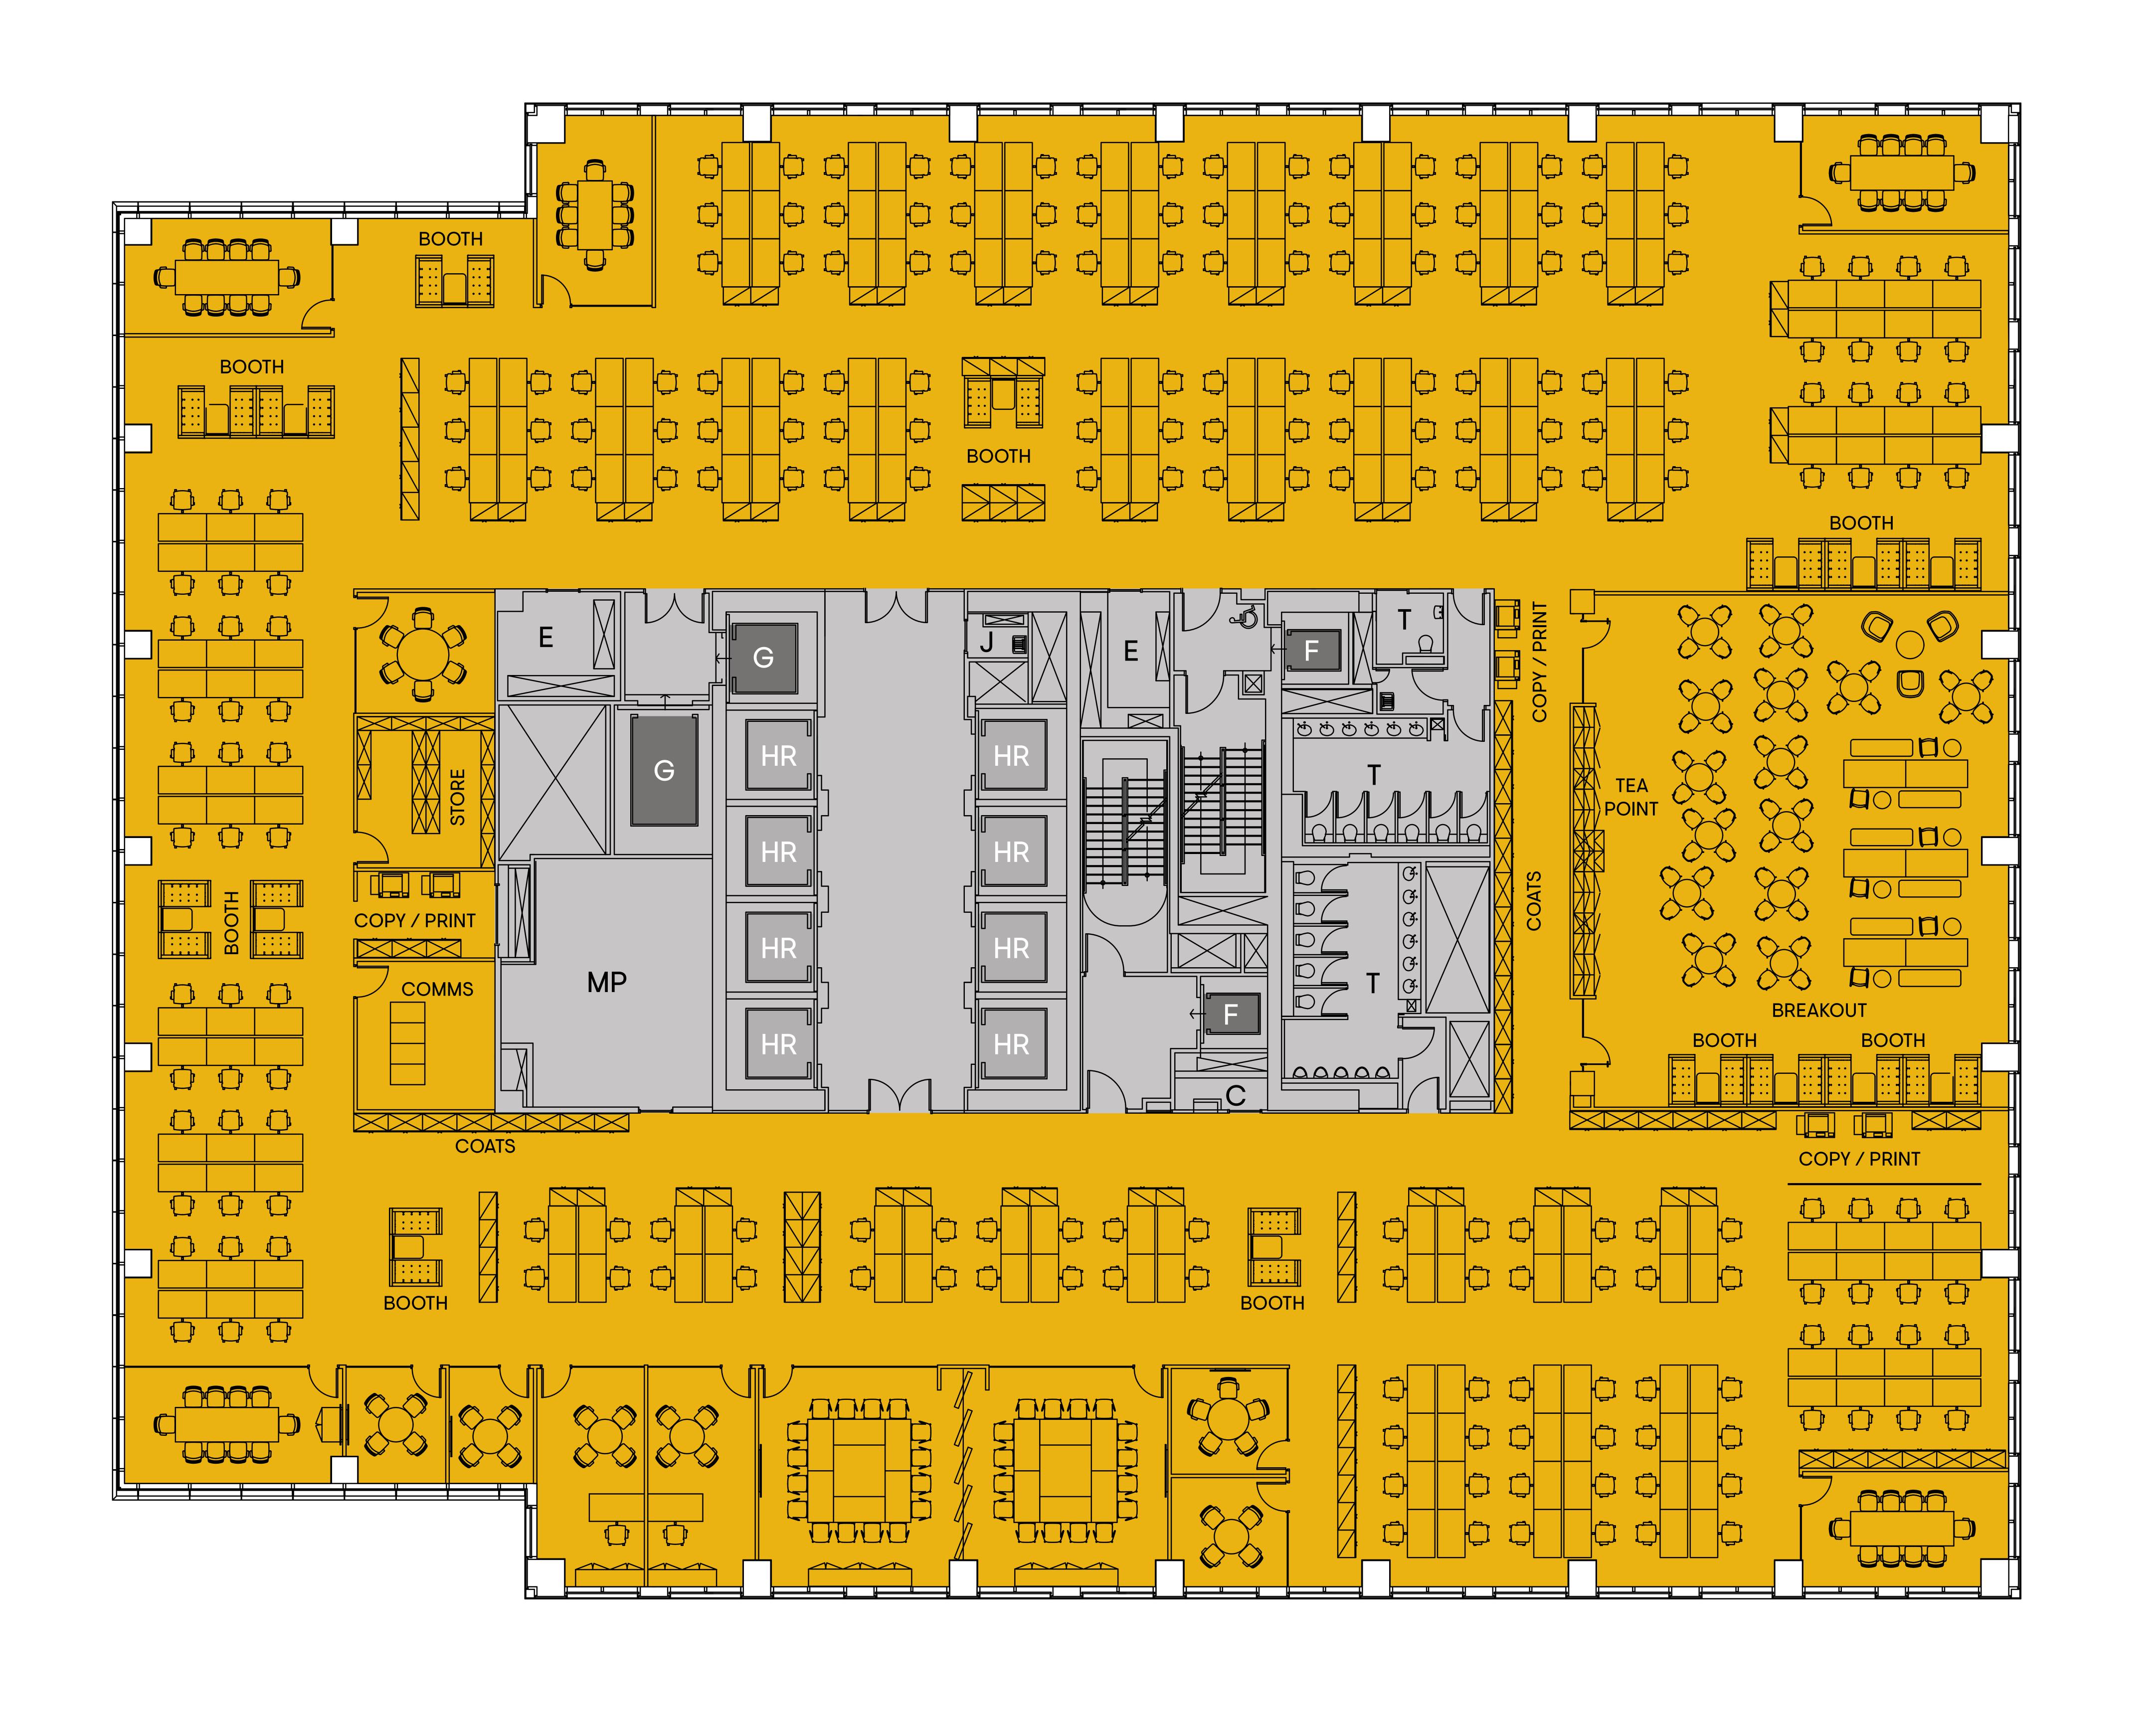

#### **ANCILLARY SPACES**

2 x Sixteen Person Meeting Rooms

4 x Ten Person Meeting Rooms

1x Eight Person Meeting Room

1x Six Person Meeting Room

1x Five Person Meeting Room

3 x Four Person Meeting Rooms

11 x Booths

3 x Print and Copy Areas

1x Store Room

1x Communications Room

1x Tea Point

1x Breakout Area

#### **KEY**

Workplace Available

Core

HR High Rise Lift

Goods / Firemens' Lift

Forty Bank Street FLOOR PLAN