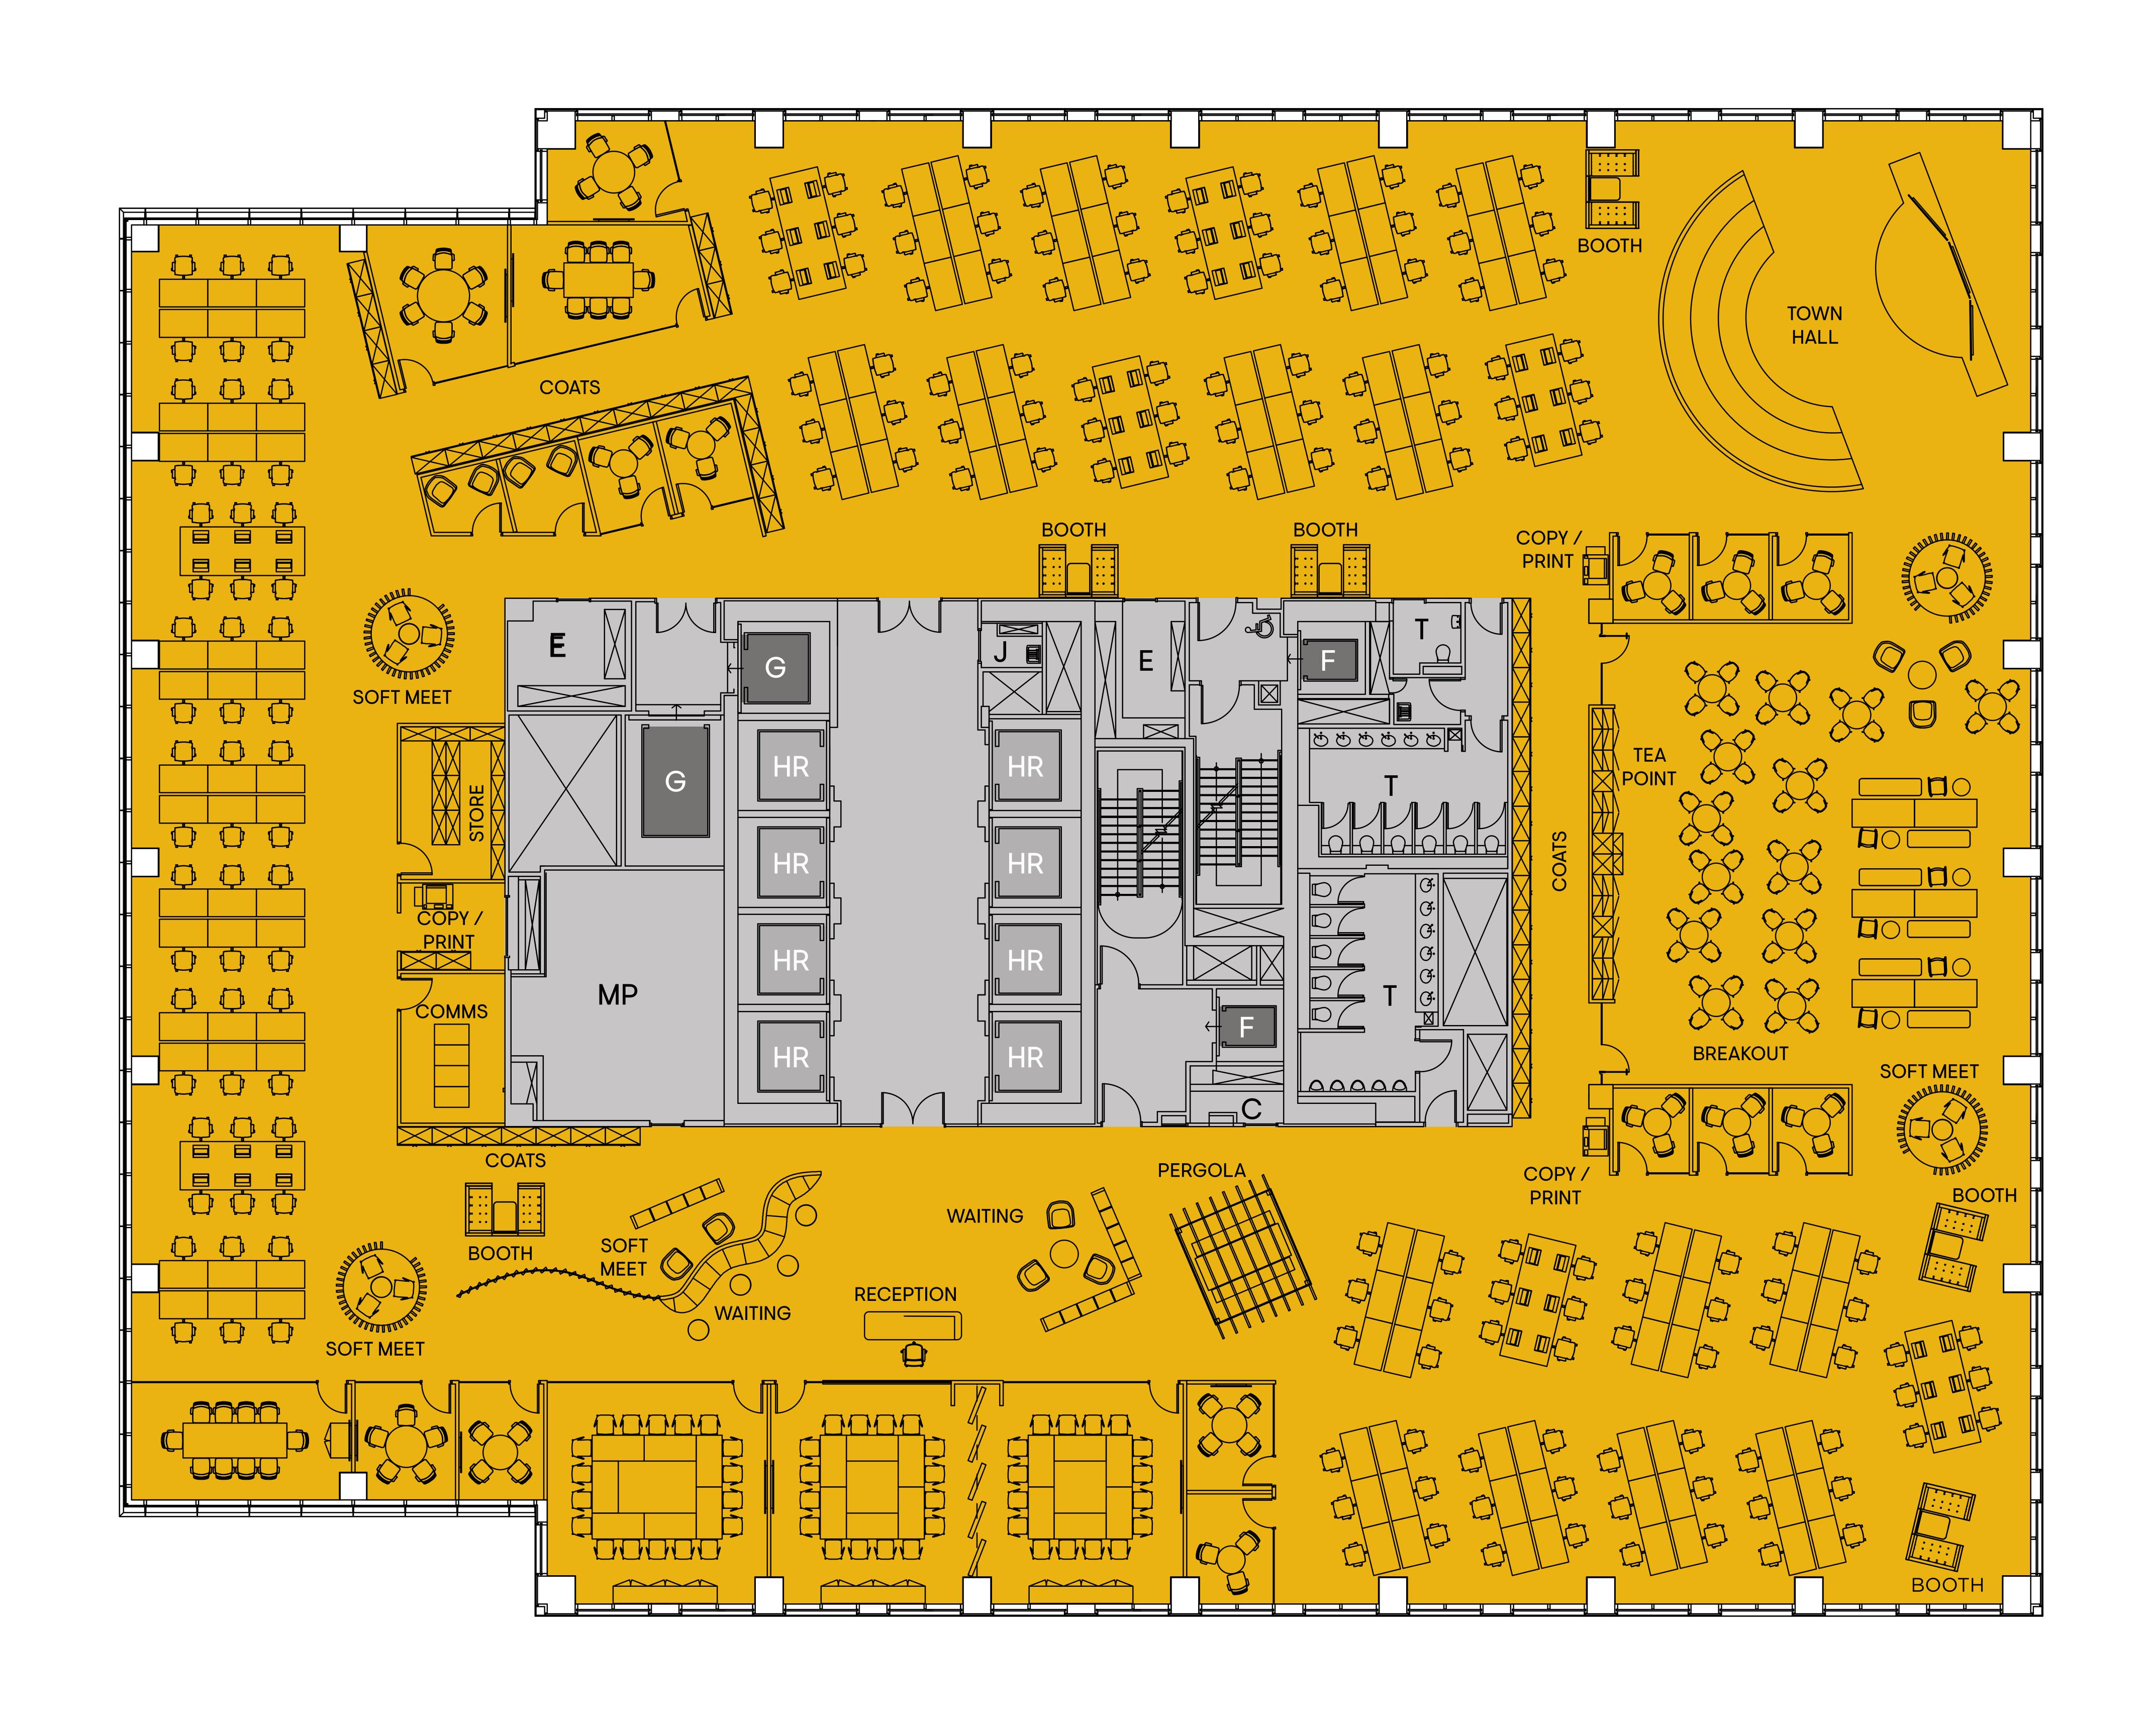

#### **ANCILLARY SPACES**

1x Eighteen Person Meeting Room

2 x Sixteen Person Meeting Rooms

1x Ten Person Meeting Room

1x Eight Person Meeting Room

1x Six Person Meeting Room

1x Five Person Meeting Room

3 x Four Person Meeting Rooms

9 x Three Person Meeting Rooms

2 x Two Person Meeting Rooms

5 x Soft Meeting Areas

6 x Booths

1x Pergola Meeting Area

1x Town Hall

3 x Print and Copy Areas

1x Storage Room

1x Communications Room

1x Tea Point

1x Breakout Area

#### KEY

Workplace Available

Core

HR High Rise Lift

Goods / Firemens' Lift

Forty Bank Street FLOOR PLAN