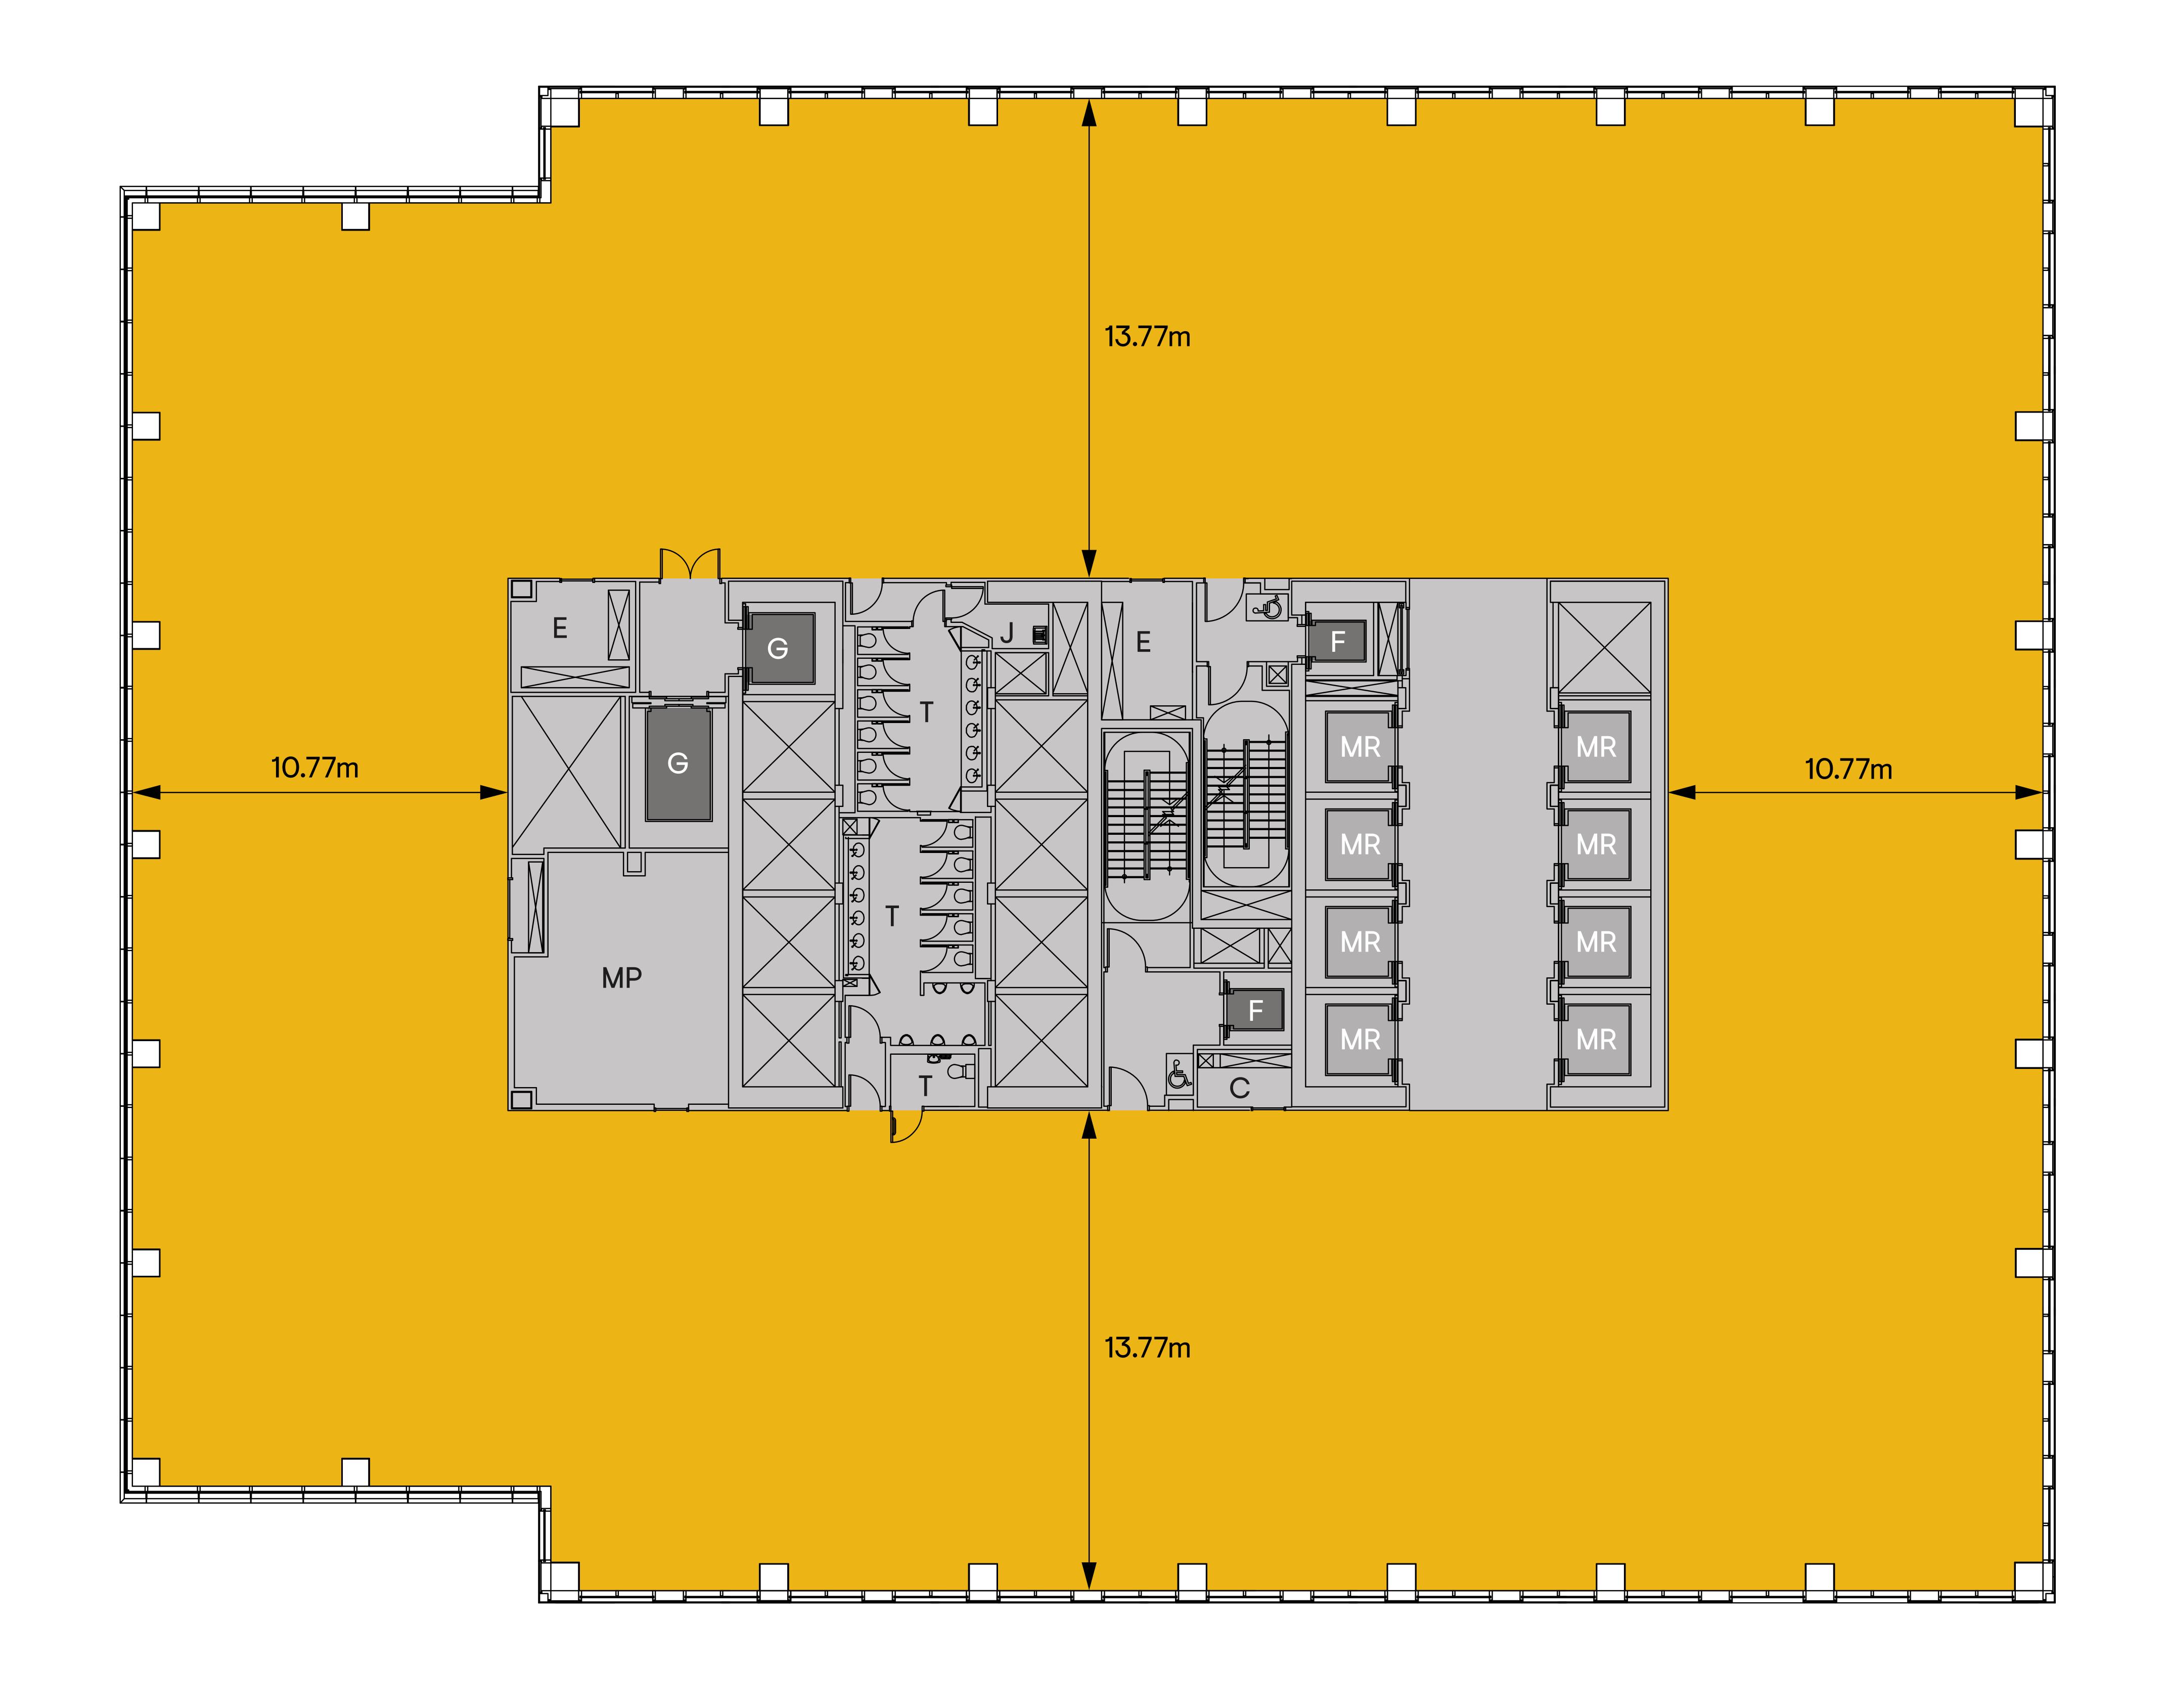

#### Typical Mid Rise Floor

Level 20

FLOOR CONDITION

Shell & Core.

Workplace Available
Core
MR Mid Rise Lift
G/F Goods / Firemens' Lift

FLOOR PLAN Forty Bank Street

#### Made For:

**KEY** 

Workplace Available

MR Mid Rise Lift

G/F Goods / Firemens' Lift