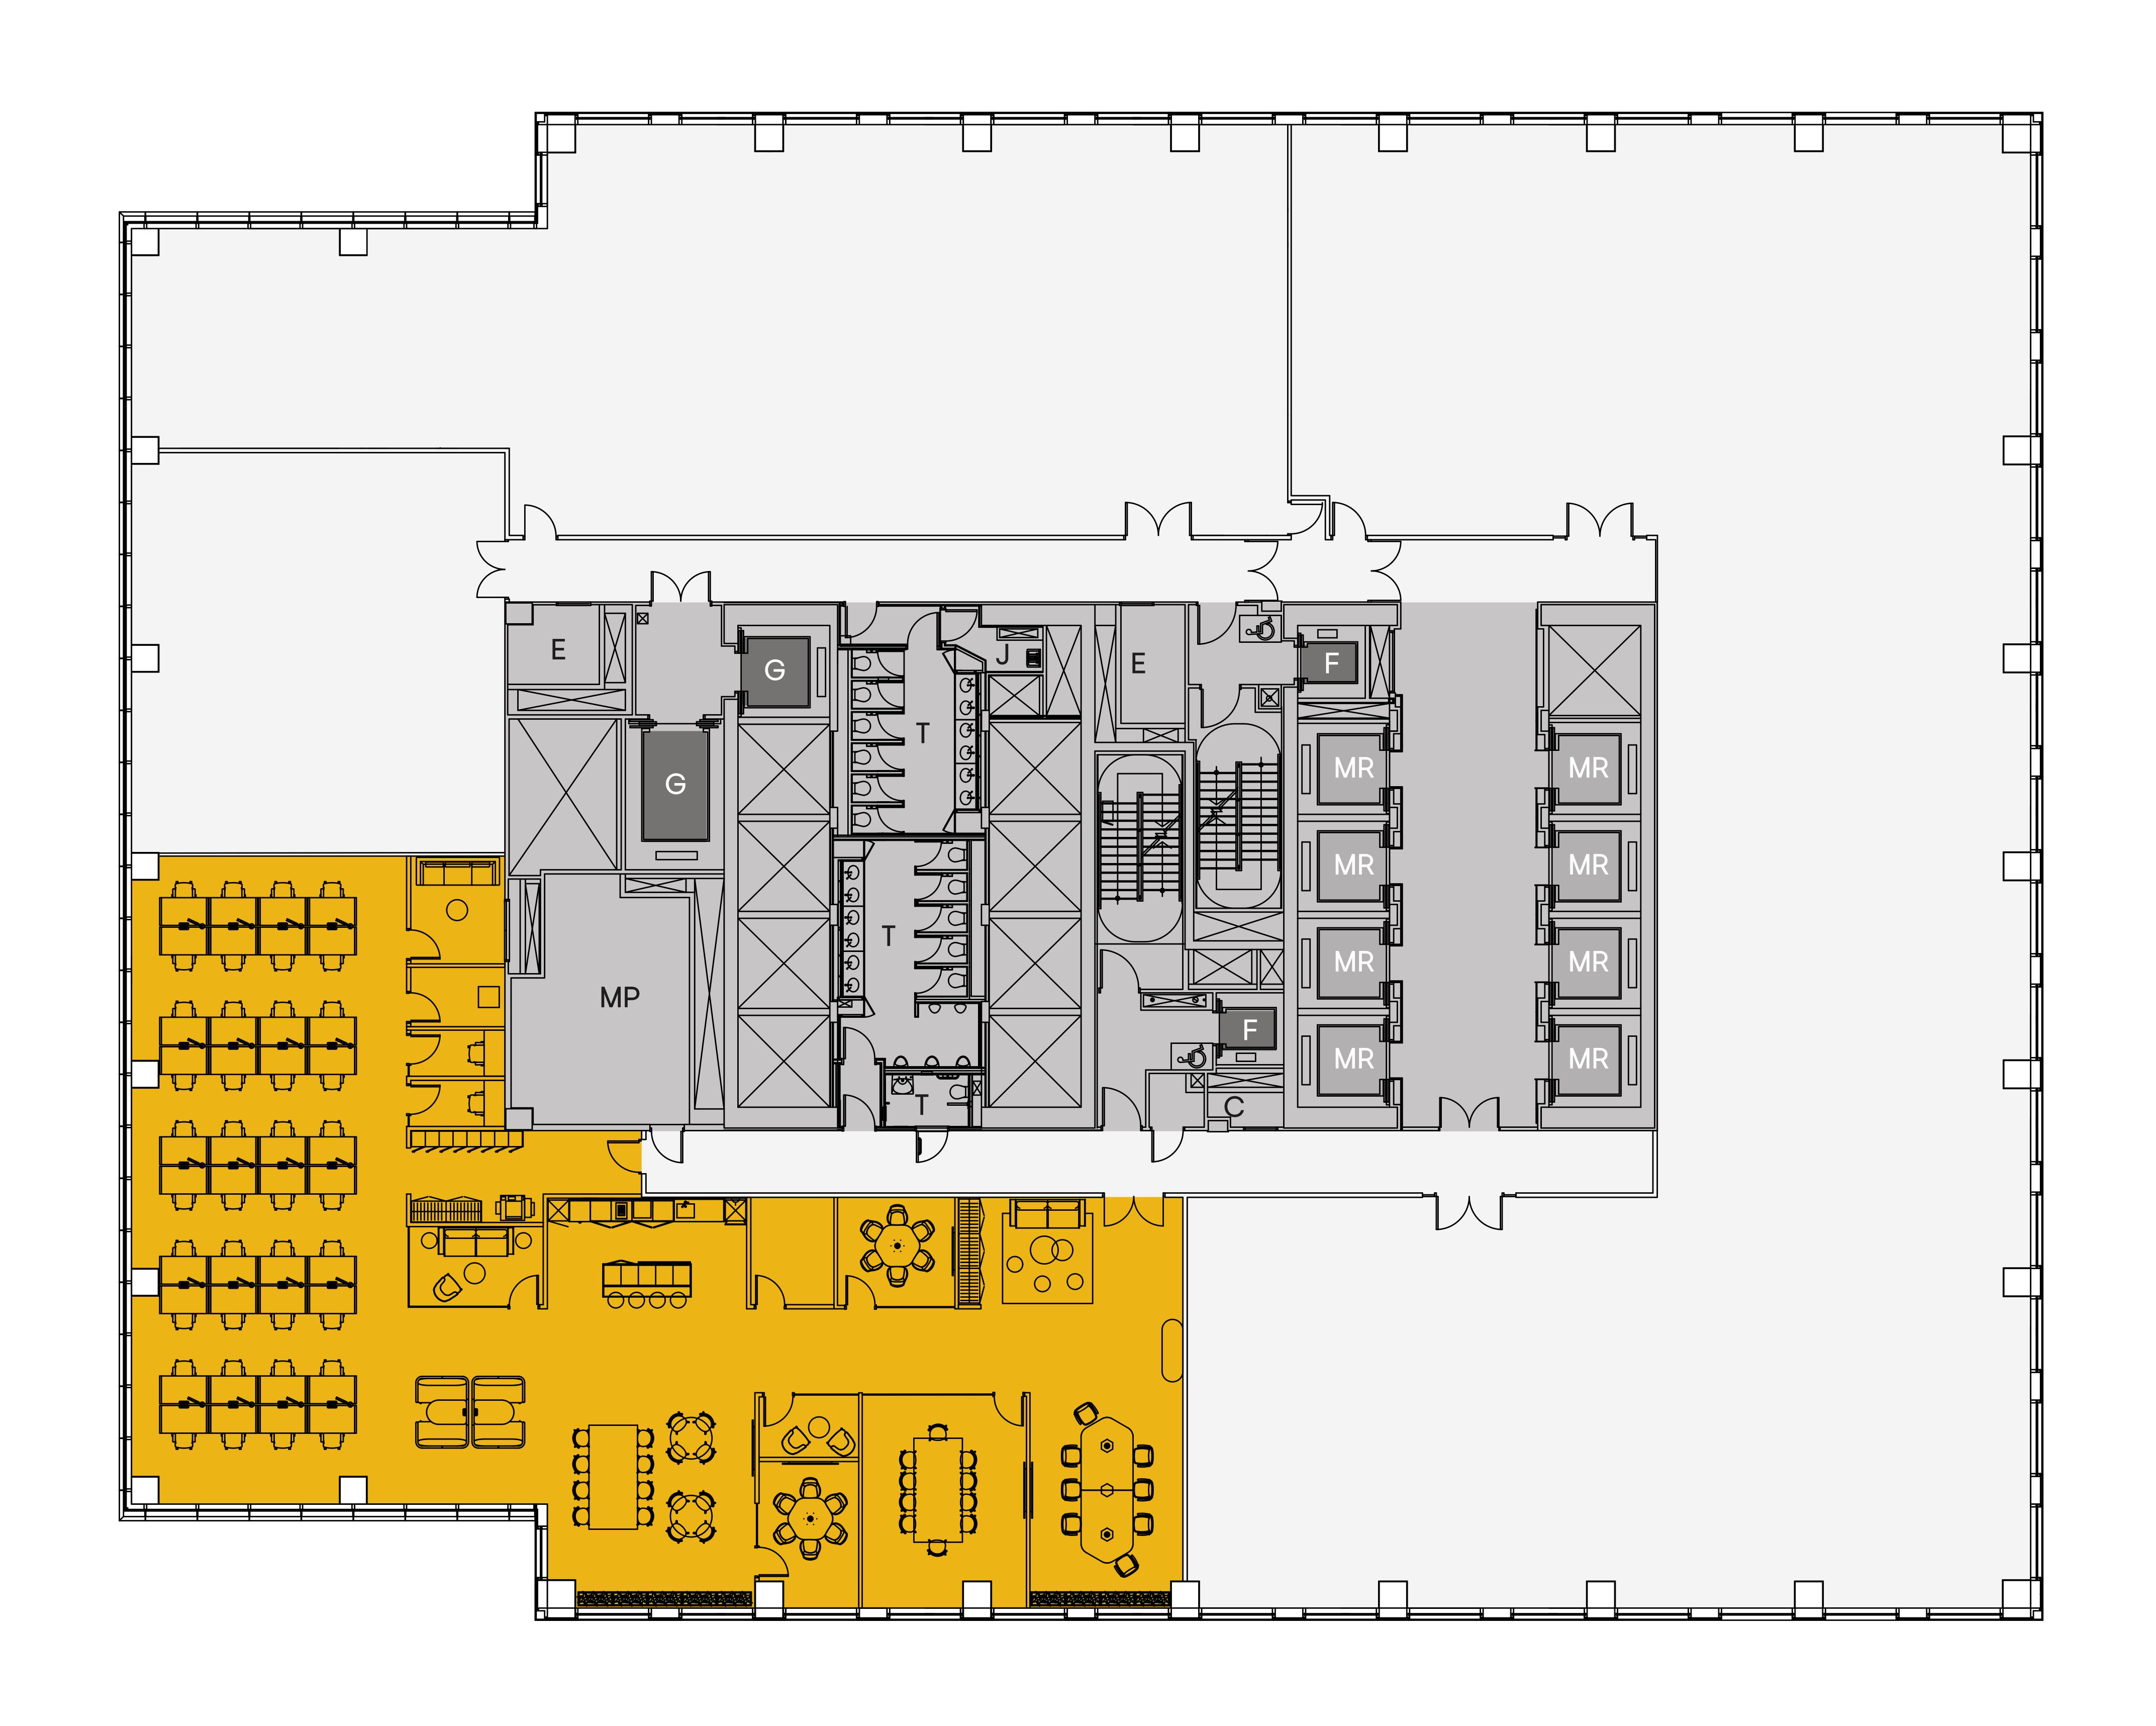

#### Mid Rise Floor

Level 19

FLOOR CONDITION

MadeFor:

#### Made For:

**KEY** 

Workplace Available

MR Mid Rise Lift

G/F Goods / Firemens' Lift