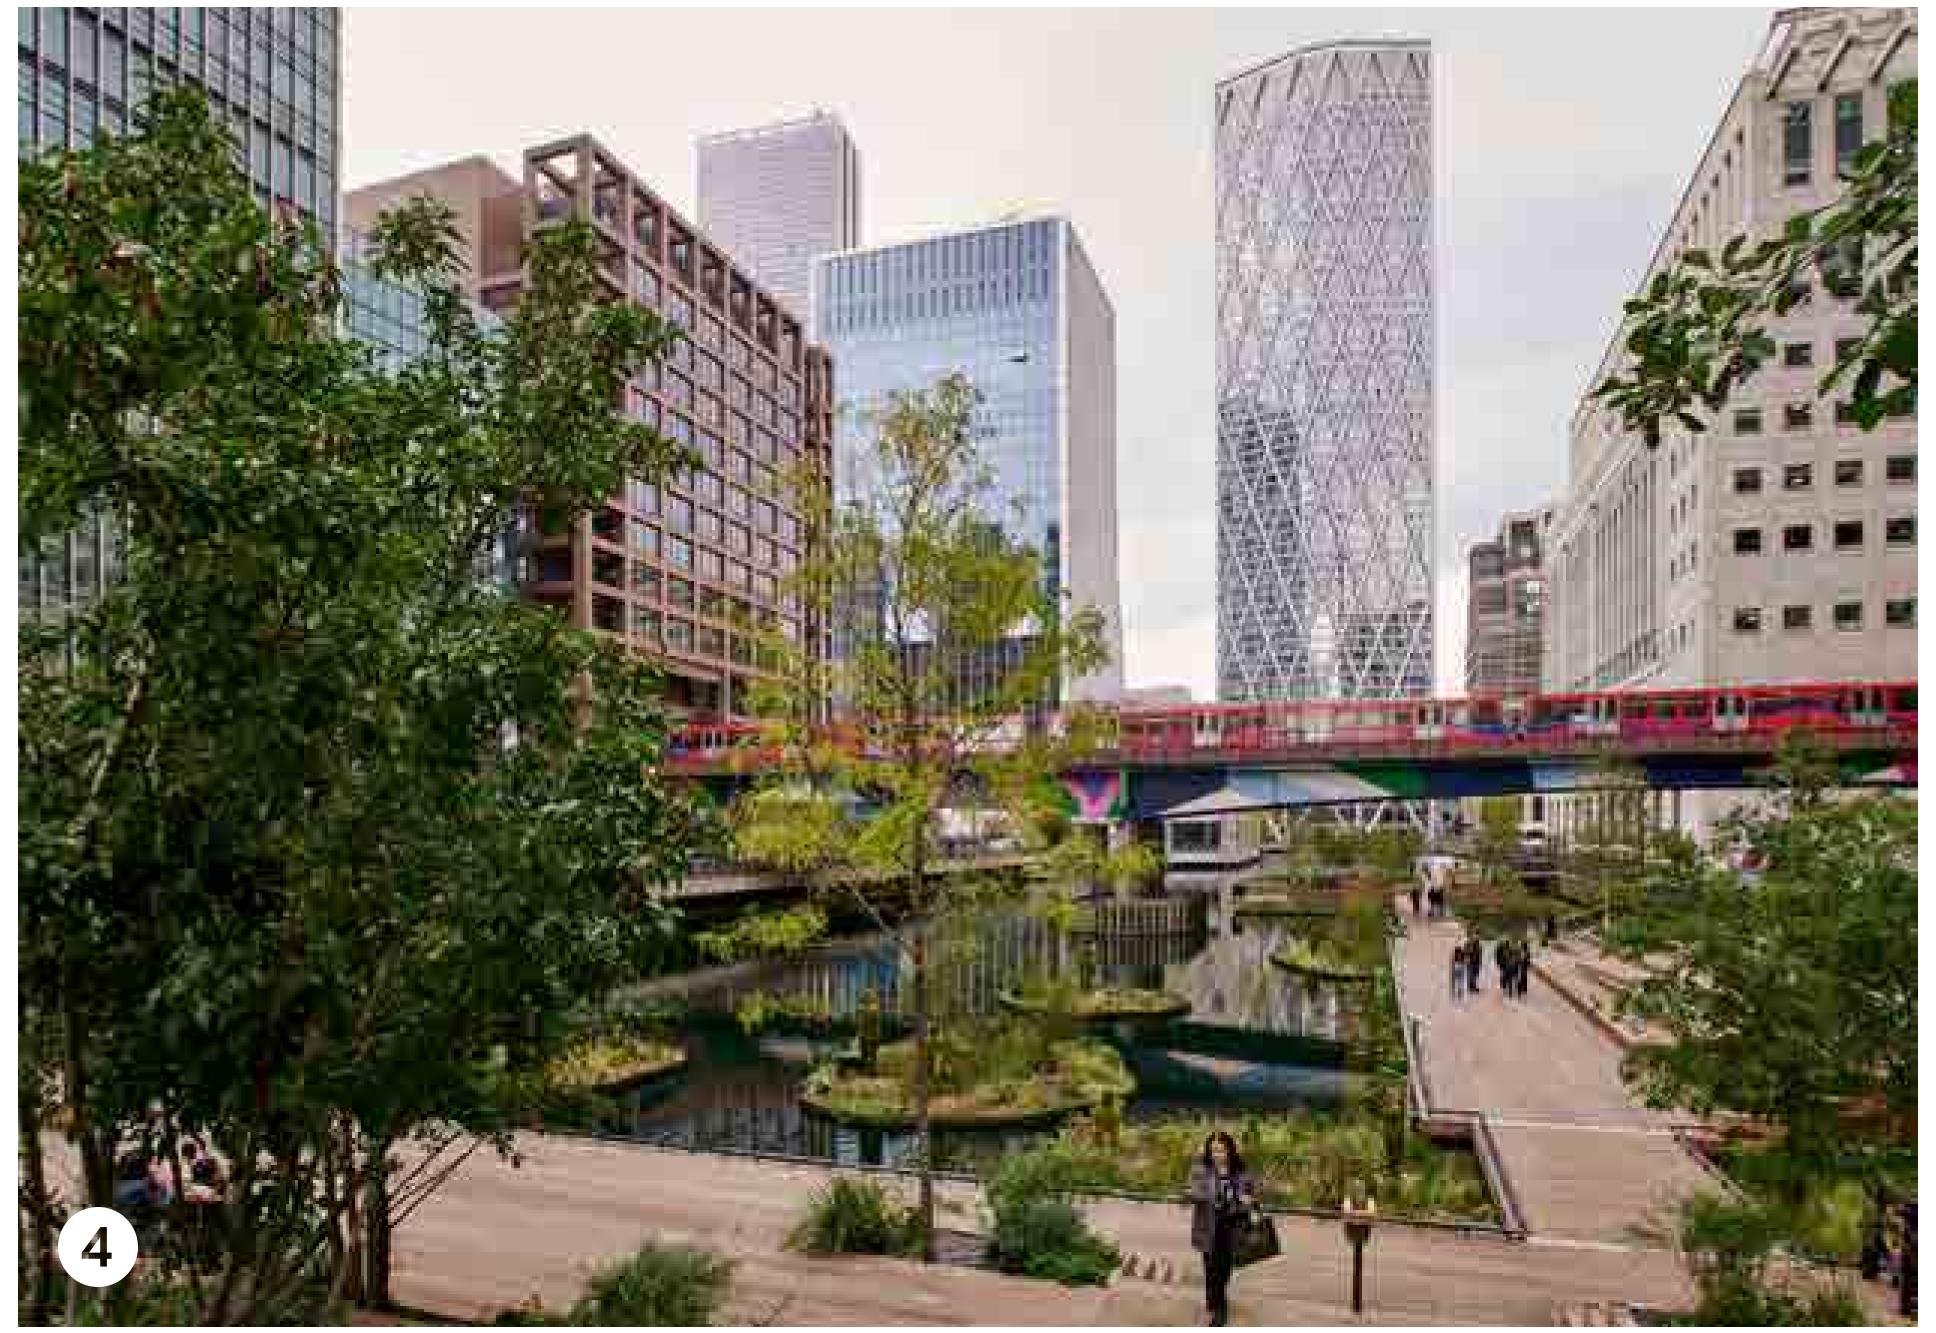

#### 4 Eden Dock

A waterfront oasis in the heart of Canary Wharf featuring aquatic islands, marine habitats, art installations and engaging water activities

#### Eden Dock transformed

Eden Dock will introduce new public spaces, extensive planting, biodiversity initiatives and water activation to enhance the way people experience the Estate.