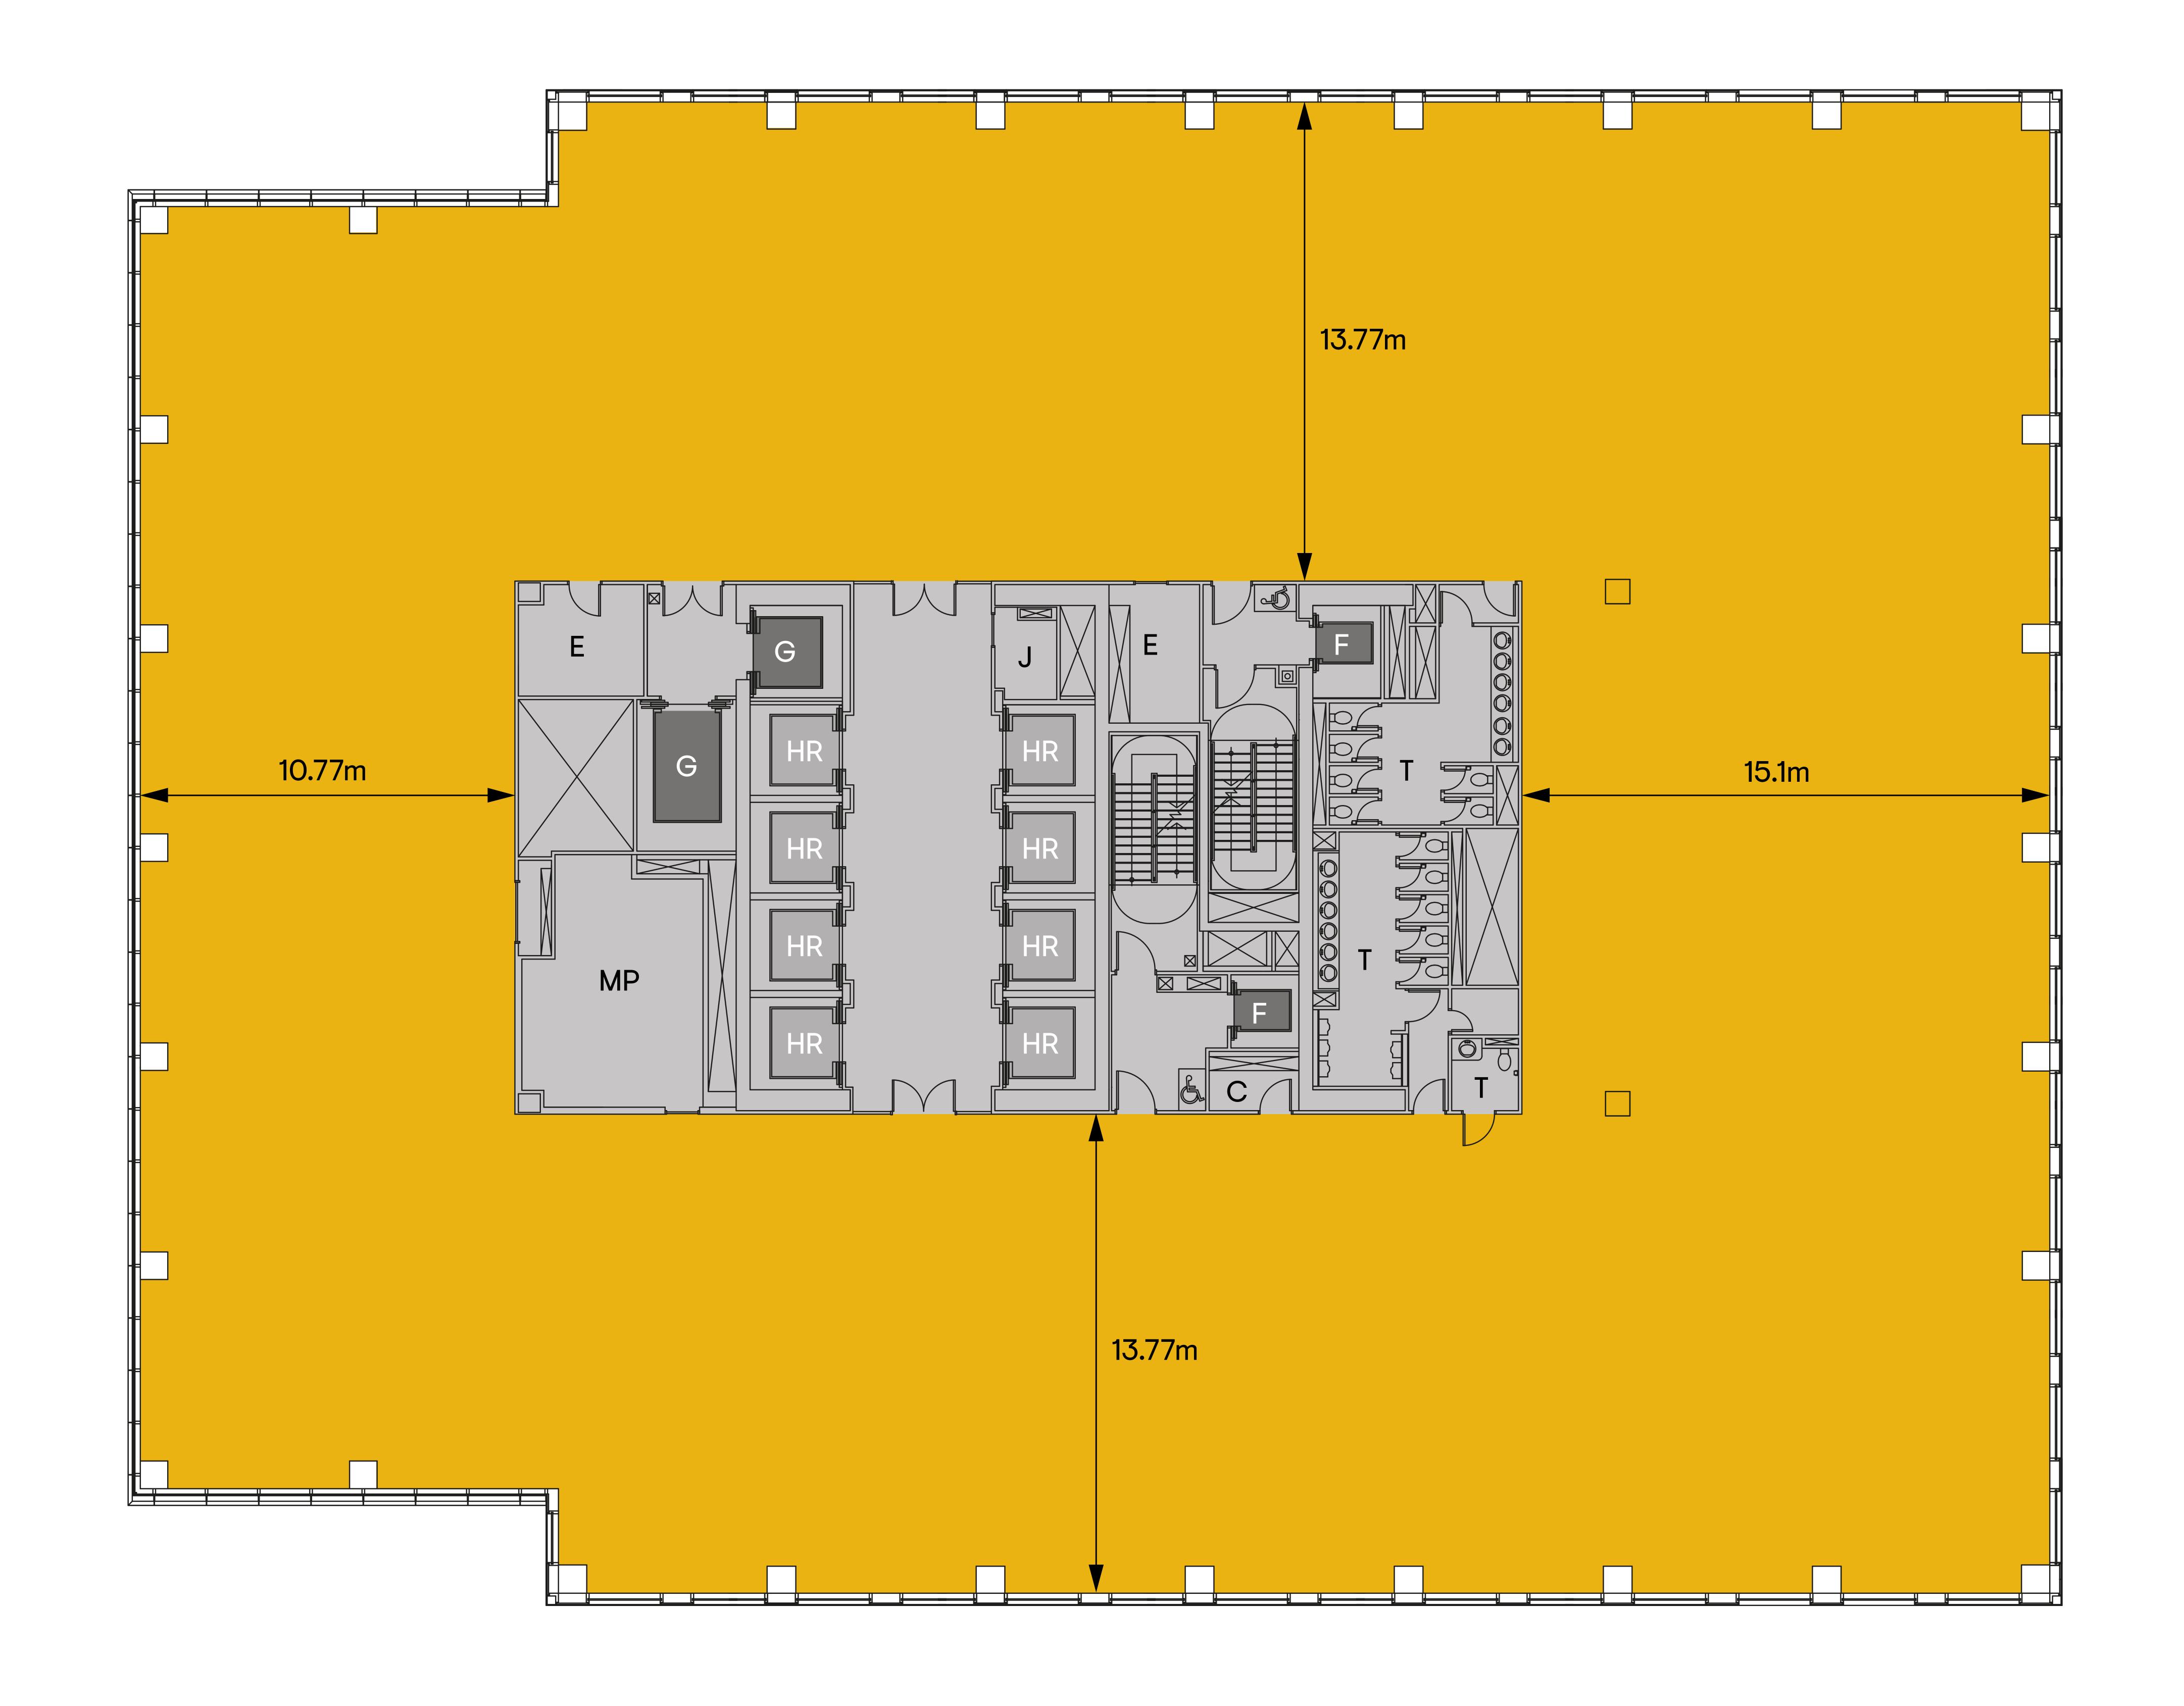

#### Typical High Rise Floor

Level 27

FLOOR CONDITION

New exposed Category A.

Workplace Available
Core
HR High Rise Lift
GOOds / Firemens' Lift

FLOOR PLAN Forty Bank Street

## COLUMN-FREE CAT A WORKSPACE

- 1 Column-free Cat A workspace
- 2 Exposed services
- 3 Bathrooms
- 4 Lift lobby

LEVEL 28 Forty Bank Street