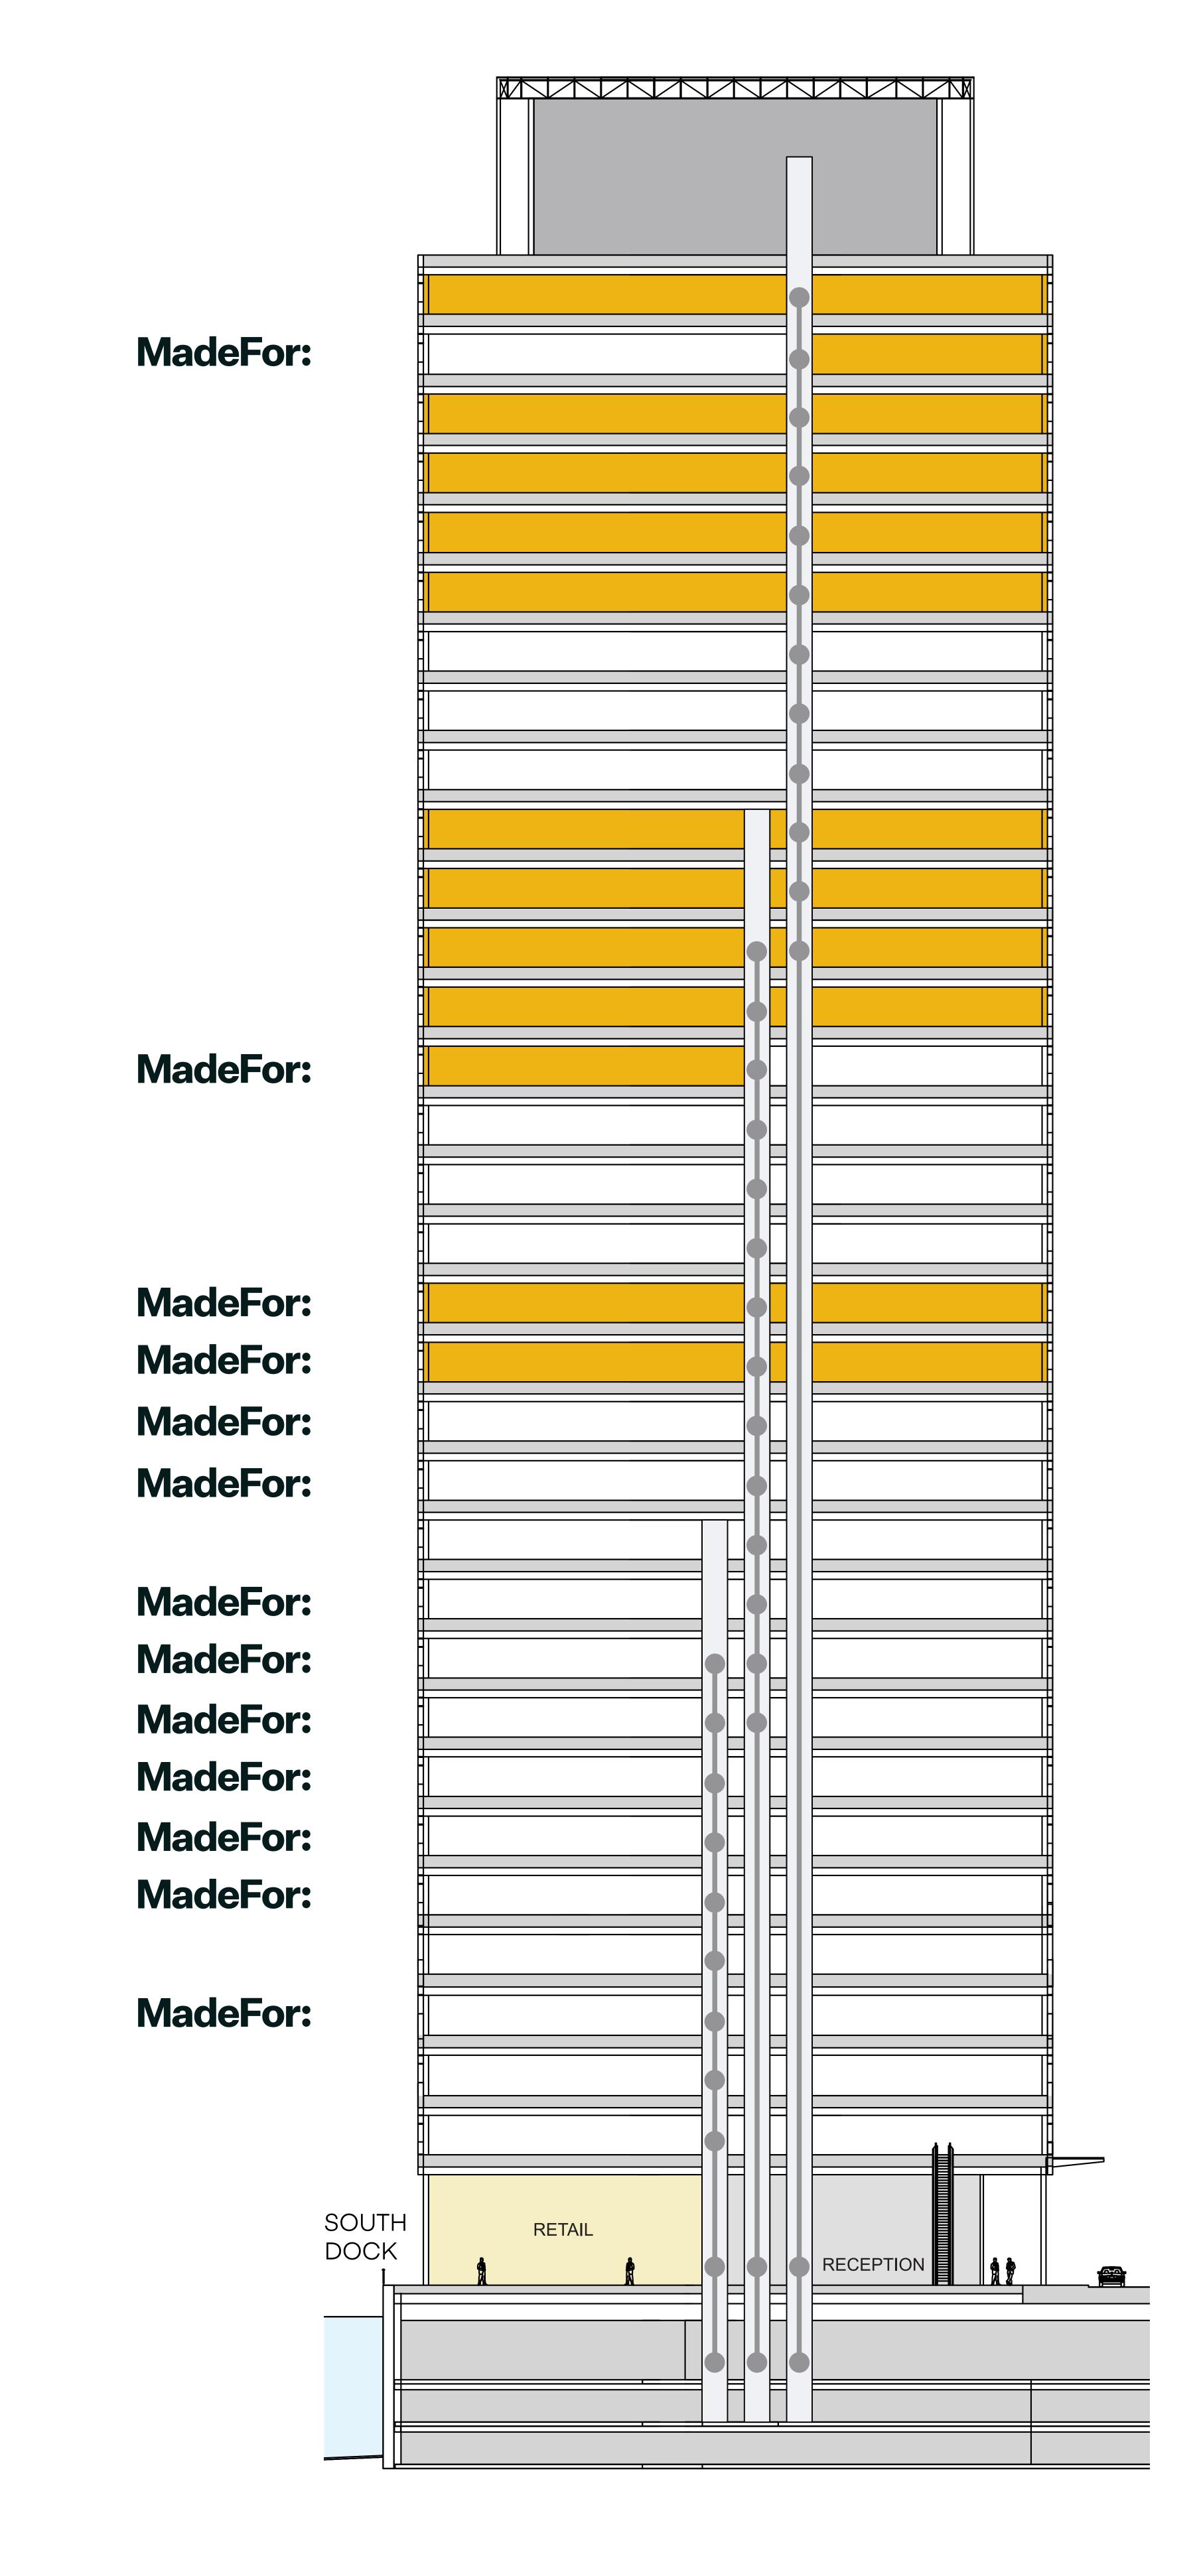

# 221,313 SQ FT OF EXTRAORDINARY OFFICE SPACE AVAILABLE

Level 31, MadeFor: fit out

Exceptional space for exceptional work

| NIA                                                                                                                                                      |                                                                                                                                                                       | sq ft                                                                                                                                                        | sq m                                                                                                              | Floor Condition |
|----------------------------------------------------------------------------------------------------------------------------------------------------------|-----------------------------------------------------------------------------------------------------------------------------------------------------------------------|--------------------------------------------------------------------------------------------------------------------------------------------------------------|-------------------------------------------------------------------------------------------------------------------|-----------------|
| Plant                                                                                                                                                    |                                                                                                                                                                       |                                                                                                                                                              |                                                                                                                   |                 |
| Level 32                                                                                                                                                 | Available                                                                                                                                                             | 19,519                                                                                                                                                       | 1,813                                                                                                             | Shell & Core    |
| Level 31                                                                                                                                                 | Begbies Traynor / Part Available                                                                                                                                      | 8,092                                                                                                                                                        | 752                                                                                                               | MadeFor         |
| Level 30                                                                                                                                                 | Available                                                                                                                                                             | 19,519                                                                                                                                                       | 1,813                                                                                                             | Shell & Core    |
| Level 29                                                                                                                                                 | Available                                                                                                                                                             | 19,517                                                                                                                                                       | 1,813                                                                                                             | Shell & Core    |
| Level 28                                                                                                                                                 | Available                                                                                                                                                             | 19,527                                                                                                                                                       | 1,814                                                                                                             | Exposed Cat A   |
| Level 27                                                                                                                                                 | Available                                                                                                                                                             | 19,521                                                                                                                                                       | 1,814                                                                                                             | Exposed Cat A   |
| Level 26                                                                                                                                                 | Saxo Markets / ABSA / FreedomPay                                                                                                                                      | 19,519                                                                                                                                                       | 1,813                                                                                                             |                 |
| Level 25                                                                                                                                                 | hVivo                                                                                                                                                                 | 19,525                                                                                                                                                       | 1,814                                                                                                             |                 |
| Level 24                                                                                                                                                 | hVivo                                                                                                                                                                 | 19,524                                                                                                                                                       | 1,814                                                                                                             |                 |
| Level 23                                                                                                                                                 | Available                                                                                                                                                             | 18,154                                                                                                                                                       | 1,687                                                                                                             | Shell & Core    |
| Level 22                                                                                                                                                 | Available                                                                                                                                                             | 18,140                                                                                                                                                       | 1,685                                                                                                             | Shell & Core    |
| Level 21                                                                                                                                                 | Available                                                                                                                                                             | 18,158                                                                                                                                                       | 1,687                                                                                                             | Shell & Core    |
| Level 20                                                                                                                                                 | Available                                                                                                                                                             | 18,839                                                                                                                                                       | 1,750                                                                                                             | Shell & Core    |
| Level 19                                                                                                                                                 | Newsweek / China Unicom / Sipral / Part Available                                                                                                                     | 4,644                                                                                                                                                        | 431                                                                                                               | MadeFor         |
| Level 18                                                                                                                                                 | Servcorp / Savannah Energy / SSV Capital                                                                                                                              | 18,844                                                                                                                                                       | 1,751                                                                                                             |                 |
|                                                                                                                                                          | Herbert Smith Freehills                                                                                                                                               | 18,847                                                                                                                                                       | 1,751                                                                                                             |                 |
| Level 17                                                                                                                                                 | 1 101 DOI t Offinti i 1 001 mio                                                                                                                                       | 10,017                                                                                                                                                       | 1,1 0 1                                                                                                           |                 |
| Level 17<br>Level 16                                                                                                                                     | Herbert Smith Freehills                                                                                                                                               | 18,833                                                                                                                                                       | 1,750                                                                                                             |                 |
| Level 16                                                                                                                                                 |                                                                                                                                                                       |                                                                                                                                                              |                                                                                                                   | MadeFor         |
| Level 16 Level 15                                                                                                                                        | Herbert Smith Freehills                                                                                                                                               | 18,833                                                                                                                                                       | 1,750                                                                                                             |                 |
| Level 16 Level 15                                                                                                                                        | Herbert Smith Freehills  Available  Available                                                                                                                         | 18,833<br>18,836                                                                                                                                             | 1,750<br>1,750                                                                                                    |                 |
| Level 15 Level 14 Level 13                                                                                                                               | Herbert Smith Freehills  Available  Available                                                                                                                         | 18,833<br>18,836<br>18,847                                                                                                                                   | 1,750<br>1,750<br>1,751                                                                                           |                 |
| Level 16 Level 15 Level 14 Level 13 Level 12                                                                                                             | Herbert Smith Freehills  Available  Available  Citi                                                                                                                   | 18,833<br>18,836<br>18,847<br>18,841                                                                                                                         | 1,750 1,750 1,751 1,750                                                                                           |                 |
| Level 16 Level 15 Level 14 Level 13 Level 12                                                                                                             | Herbert Smith Freehills  Available  Citi  Citi  IPC Systems                                                                                                           | 18,833<br>18,836<br>18,847<br>18,841<br>18,835                                                                                                               | 1,750 1,751 1,750 1,750 1,750                                                                                     |                 |
| Level 15 Level 14 Level 13 Level 12 Level 11 Level 11                                                                                                    | Herbert Smith Freehills  Available  Citi  Citi  IPC Systems  Citi                                                                                                     | 18,833<br>18,836<br>18,847<br>18,841<br>18,835<br>17,924                                                                                                     | 1,750 1,751 1,750 1,750 1,750 1,665                                                                               |                 |
| Level 15 Level 14 Level 13 Level 12 Level 11 Level 10 Level 09                                                                                           | Herbert Smith Freehills  Available  Citi  Citi  IPC Systems  Citi  Citi                                                                                               | 18,833<br>18,836<br>18,847<br>18,841<br>18,835<br>17,924<br>18,418                                                                                           | 1,750 1,751 1,750 1,750 1,750 1,665 1,711 1,711                                                                   |                 |
| Level 15 Level 14 Level 13 Level 12 Level 11 Level 10 Level 09                                                                                           | Herbert Smith Freehills  Available  Citi  Citi  IPC Systems  Citi  Citi  Citi  Citi                                                                                   | 18,833<br>18,836<br>18,847<br>18,841<br>18,835<br>17,924<br>18,418<br>18,421                                                                                 | 1,750 1,751 1,750 1,750 1,750 1,665 1,711 1,711                                                                   |                 |
| Level 16 Level 15 Level 14 Level 13 Level 12 Level 11 Level 10 Level 09 Level 08 Level 07                                                                | Herbert Smith Freehills  Available  Citi  Citi  IPC Systems  Citi  Citi  Citi  Citi  Citi                                                                             | 18,833<br>18,836<br>18,847<br>18,841<br>18,835<br>17,924<br>18,418<br>18,421<br>19,101                                                                       | 1,750 1,751 1,750 1,750 1,750 1,665 1,711 1,711 1,775                                                             |                 |
| Level 15 Level 14 Level 13 Level 12 Level 11 Level 10 Level 09 Level 08 Level 07 Level 06                                                                | Herbert Smith Freehills  Available  Citi  Citi  IPC Systems  Citi  Citi  Citi  Citi  Citi  Citi  Citi                                                                 | 18,833<br>18,836<br>18,847<br>18,841<br>18,835<br>17,924<br>18,418<br>18,421<br>19,101<br>19,107                                                             | 1,750 1,751 1,750 1,750 1,750 1,665 1,711 1,711 1,775 1,775                                                       |                 |
| Level 15 Level 14 Level 13 Level 12 Level 11 Level 10 Level 09 Level 09 Level 07 Level 06 Level 05                                                       | Herbert Smith Freehills  Available  Citi  Citi  IPC Systems  Citi  Citi  Citi  Citi  Citi  Citi  Citi                                                                 | 18,833<br>18,836<br>18,847<br>18,841<br>18,835<br>17,924<br>18,418<br>18,421<br>19,101<br>19,107<br>19,115                                                   | 1,750 1,750 1,751 1,750 1,750 1,665 1,711 1,711 1,775 1,775 1,775 1,776                                           |                 |
| Level 16 Level 14 Level 13 Level 12 Level 11 Level 10 Level 09 Level 09 Level 07 Level 06 Level 05 Level 04                                              | Herbert Smith Freehills  Available Citi Citi IPC Systems Citi Citi Citi Citi Citi Citi Citi Cit                                                                       | 18,833<br>18,836<br>18,847<br>18,841<br>18,835<br>17,924<br>18,418<br>18,421<br>19,101<br>19,107<br>19,115<br>19,113                                         | 1,750 1,750 1,751 1,750 1,750 1,665 1,711 1,711 1,775 1,775 1,776 1,776                                           |                 |
| Level 15 Level 14 Level 13 Level 12 Level 11 Level 10 Level 09 Level 09 Level 05 Level 05 Level 05 Level 04 Level 03                                     | Herbert Smith Freehills  Available  Citi  Citi  IPC Systems  Citi  Citi  Citi  Citi  Citi  Citi  St James's Place                                                     | 18,833<br>18,836<br>18,847<br>18,841<br>18,835<br>17,924<br>18,418<br>18,421<br>19,101<br>19,107<br>19,115<br>19,113<br>19,113                               | 1,750 1,750 1,751 1,750 1,750 1,750 1,665 1,711 1,711 1,775 1,775 1,776 1,776 1,776                               |                 |
| Level 15 Level 14 Level 13 Level 12 Level 11 Level 10 Level 09 Level 09 Level 05 Level 05 Level 05 Level 04 Level 03 Level 03                            | Available Available Citi Citi IPC Systems Citi Citi Citi Citi Citi Citi Citi Cit                                                                                      | 18,833<br>18,836<br>18,847<br>18,841<br>18,835<br>17,924<br>18,418<br>18,421<br>19,101<br>19,107<br>19,115<br>19,113<br>19,113<br>19,113                     | 1,750 1,750 1,751 1,750 1,750 1,750 1,665 1,711 1,711 1,775 1,775 1,776 1,776 1,776 1,776                         |                 |
| Level 15 Level 14 Level 13 Level 12 Level 11 Level 10 Level 09 Level 09 Level 05 Level 05 Level 05 Level 04 Level 03 Level 03                            | Available Available Citi Citi IPC Systems Citi Citi Citi Citi Citi Citi Citi Cit                                                                                      | 18,833<br>18,836<br>18,847<br>18,841<br>18,835<br>17,924<br>18,418<br>18,421<br>19,101<br>19,107<br>19,115<br>19,113<br>19,113<br>19,113                     | 1,750 1,750 1,751 1,750 1,750 1,750 1,665 1,711 1,711 1,775 1,775 1,776 1,776 1,776 1,776 1,776 1,776             |                 |
| Level 16 Level 14 Level 13 Level 12 Level 11 Level 10 Level 09 Level 09 Level 07 Level 07 Level 05 Level 05 Level 05 Level 04 Level 03 Level 03 Level 01 | Herbert Smith Freehills  Available  Citi  Citi  IPC Systems  Citi  Fice NiA | 18,833<br>18,836<br>18,847<br>18,841<br>18,835<br>17,924<br>18,418<br>18,421<br>19,101<br>19,107<br>19,115<br>19,113<br>19,113<br>19,113<br>19,113<br>19,113 | 1,750 1,750 1,751 1,750 1,750 1,750 1,665 1,711 1,711 1,775 1,775 1,776 1,776 1,776 1,776 1,776 1,776 1,776 1,776 | MadeFor:        |

## Made For:

After 30 years of helping companies like yours find their perfect home, we've created MadeFor: Out with complicated contracts. In with transparent and flexible leases.

Move into a fully fitted and managed workspace on terms that suit your business, even as your needs change.