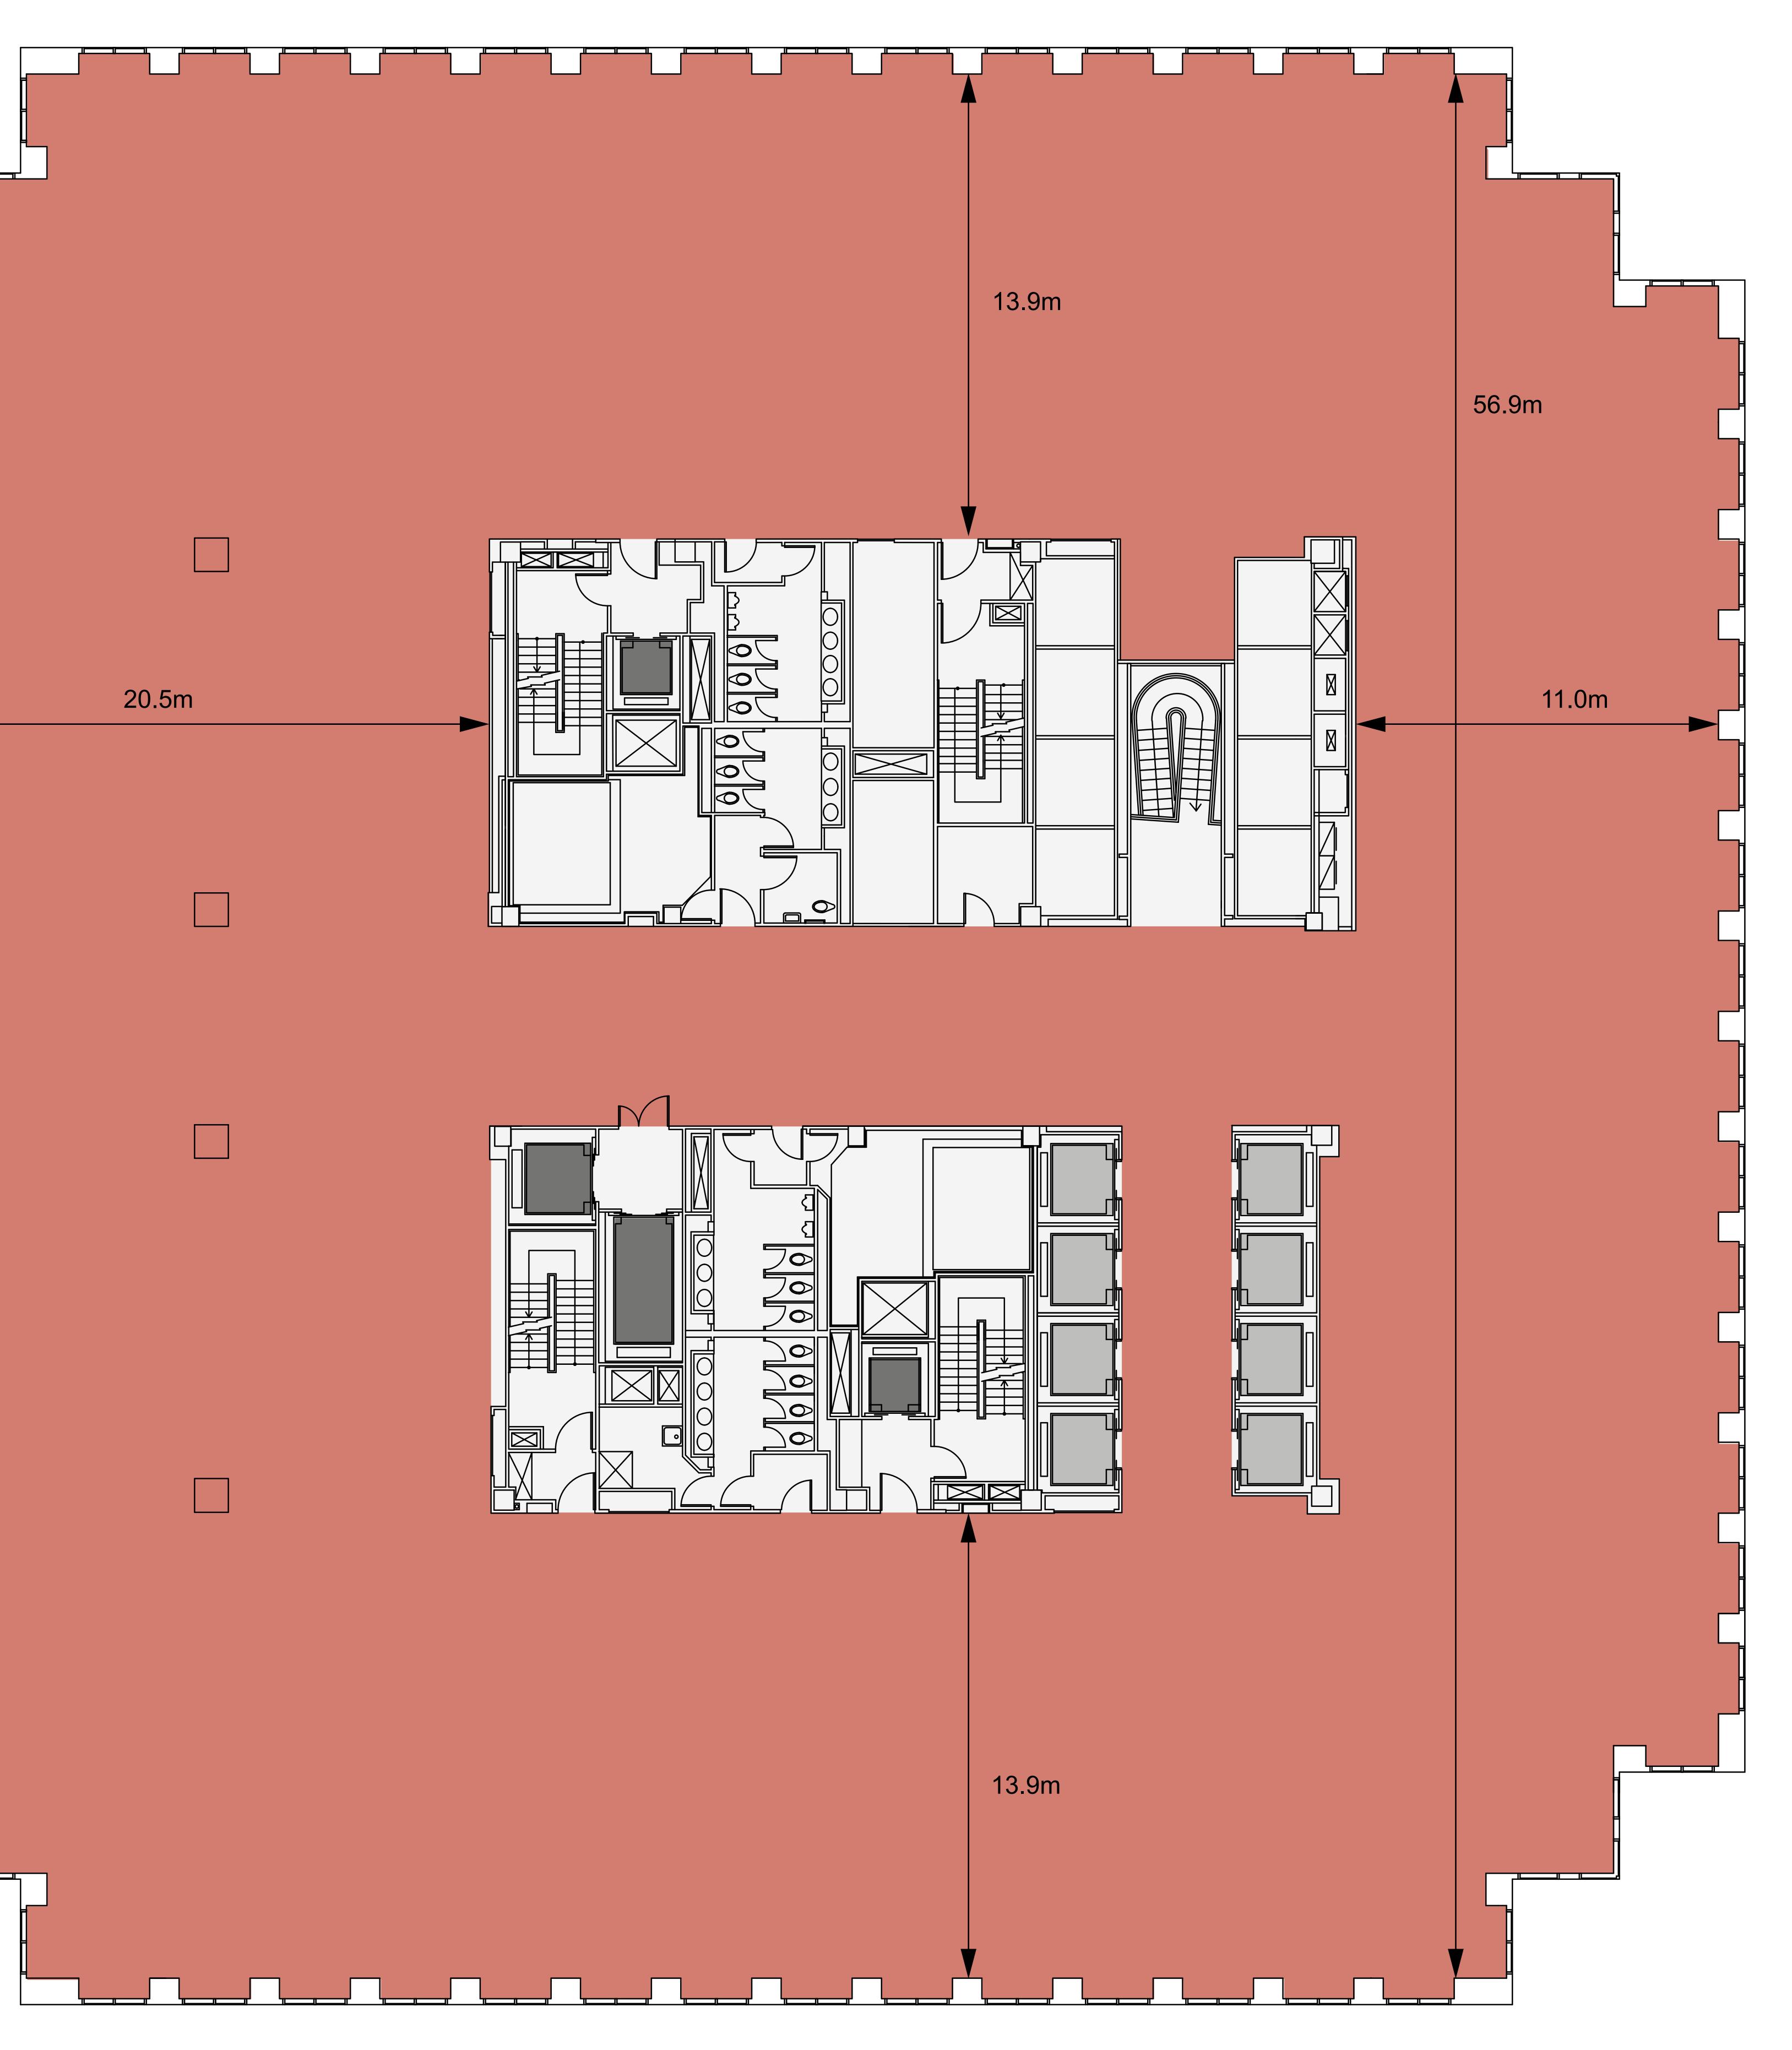

# **28,582 SQ FT 2,655 SQ M**

### **FLOOR CONDITION**

Category B (MadeFor: Show Suite).

\_\_\_\_\_

Workplace available

Core

Lift

Goods / Firemens' Lift

13.9m 20.5m \_\_\_\_\_

> {]||] 20 70 70

 $\bigcirc$ 

13.9m

**FLOOR PLAN** 