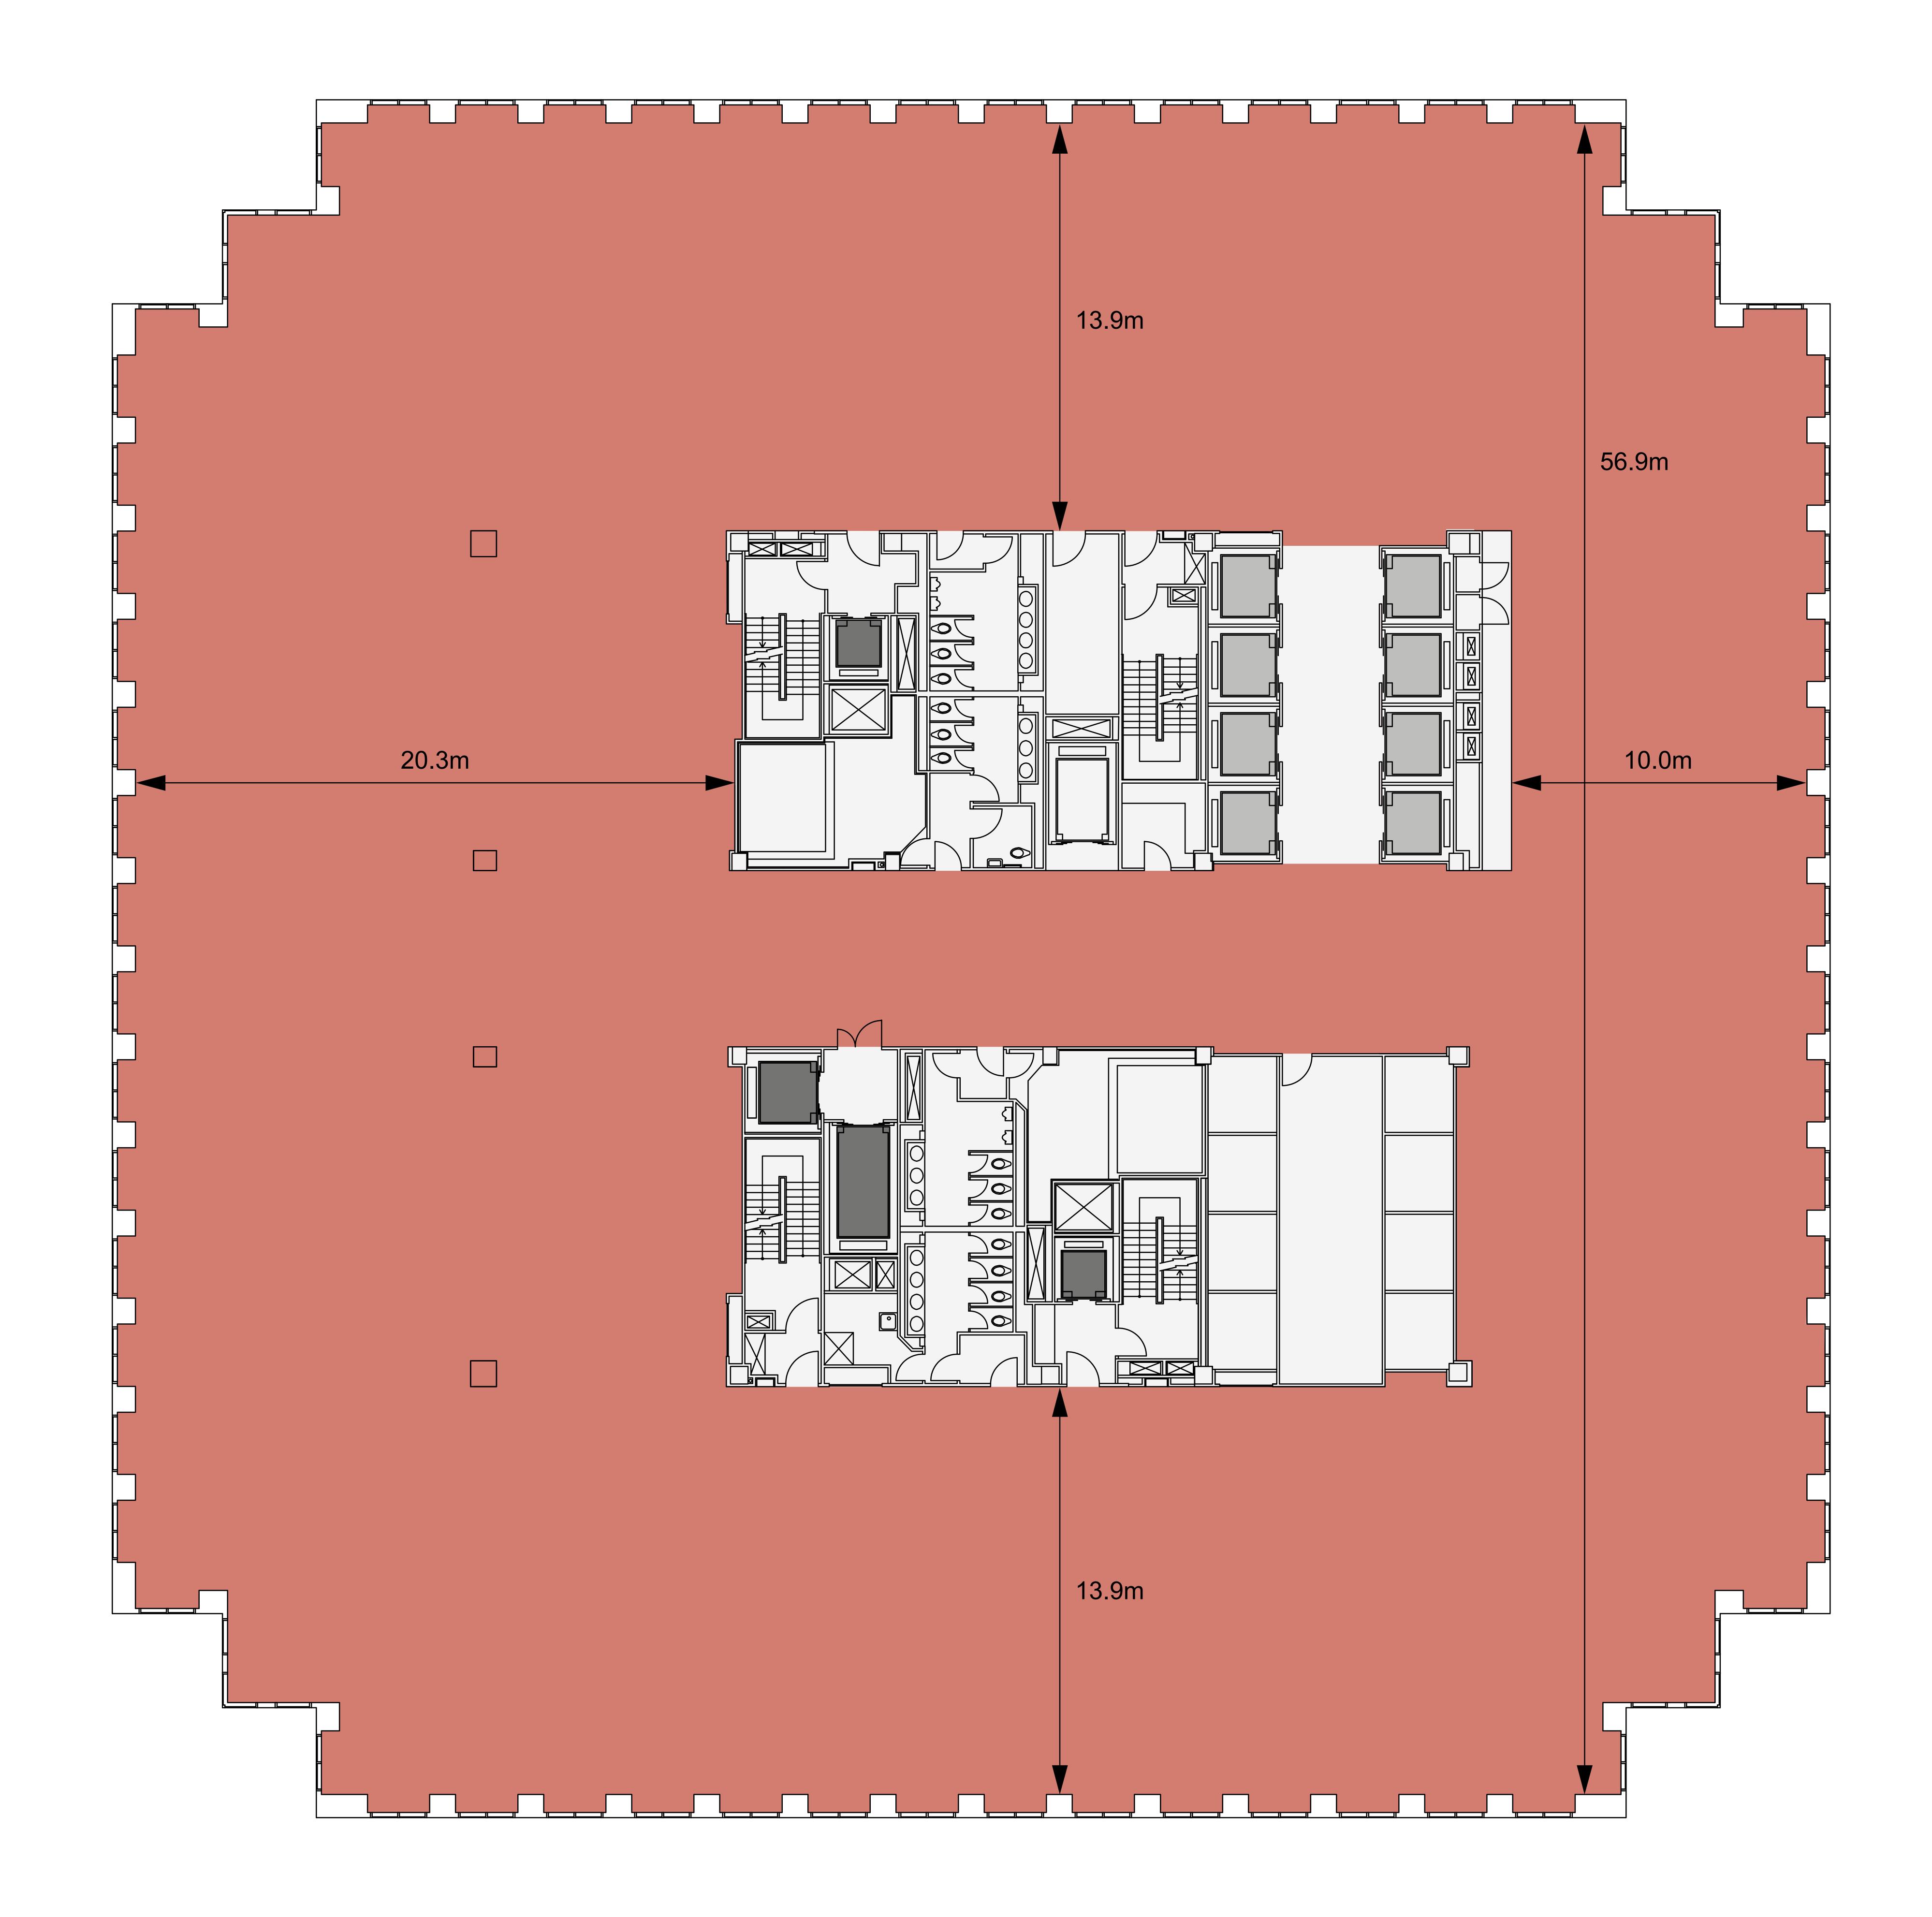

# **28,582 SQ FT 2,655 SQ M**

### **FLOOR CONDITION**

Category B (MadeFor: Show Suite).

\_\_\_\_\_

Workplace available

Core

Lift

Goods / Firemens' Lift

13.9m 20.5m \_\_\_\_\_

> {]||] 20 70 70

 $\bigcirc$ 

13.9m

**FLOOR PLAN** 