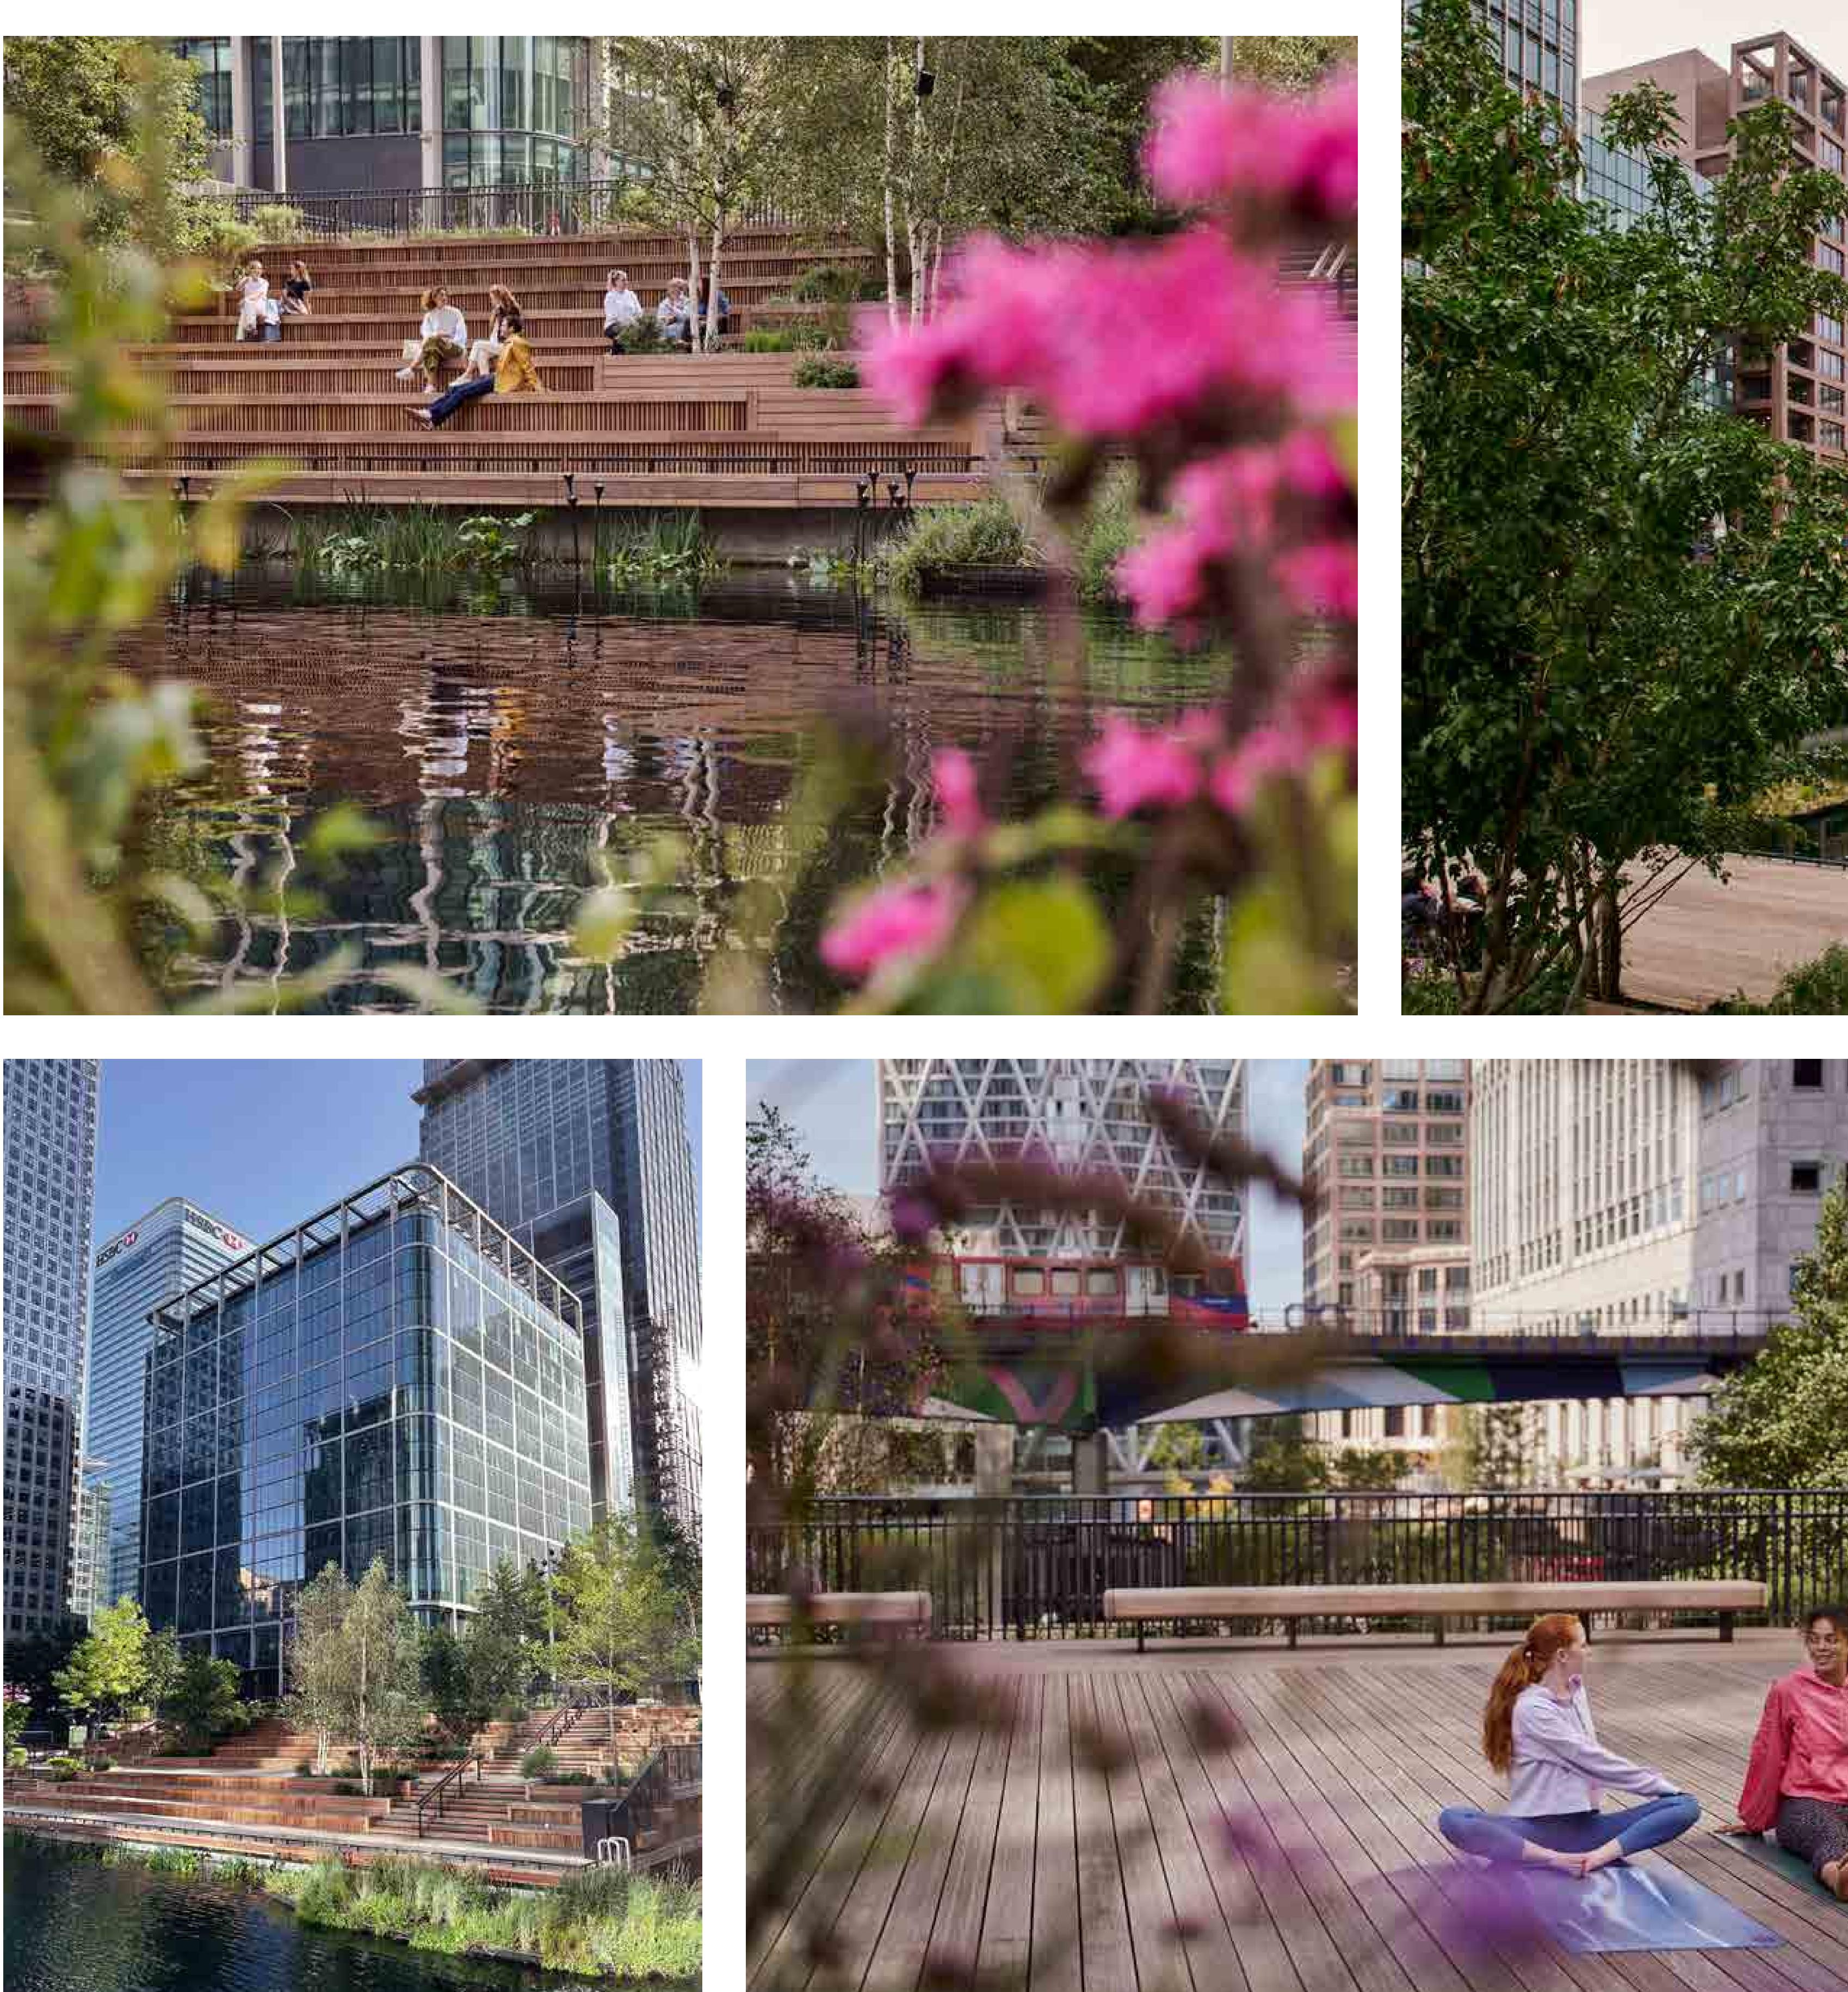

## Eden Dock

Together with the Eden Project, we are excited to unveil Eden Dock, a waterfront oasis in the heart of Canary Wharf. Aquatic islands, marine habitats, art installations and engaging water activities combine to create a place for nature and people. Dive into open-water swimming, rejuvenate with yoga or unwind by the water's edge and let nature enhance your wellbeing.

## ENGAGEMENT WITH GREEN SPACE AND BLUE SPACE IS HUGE IN TERMS OF **PEOPLE'S HEALTH** AND WELLBEING.

Dan James Development Director The Eden Project