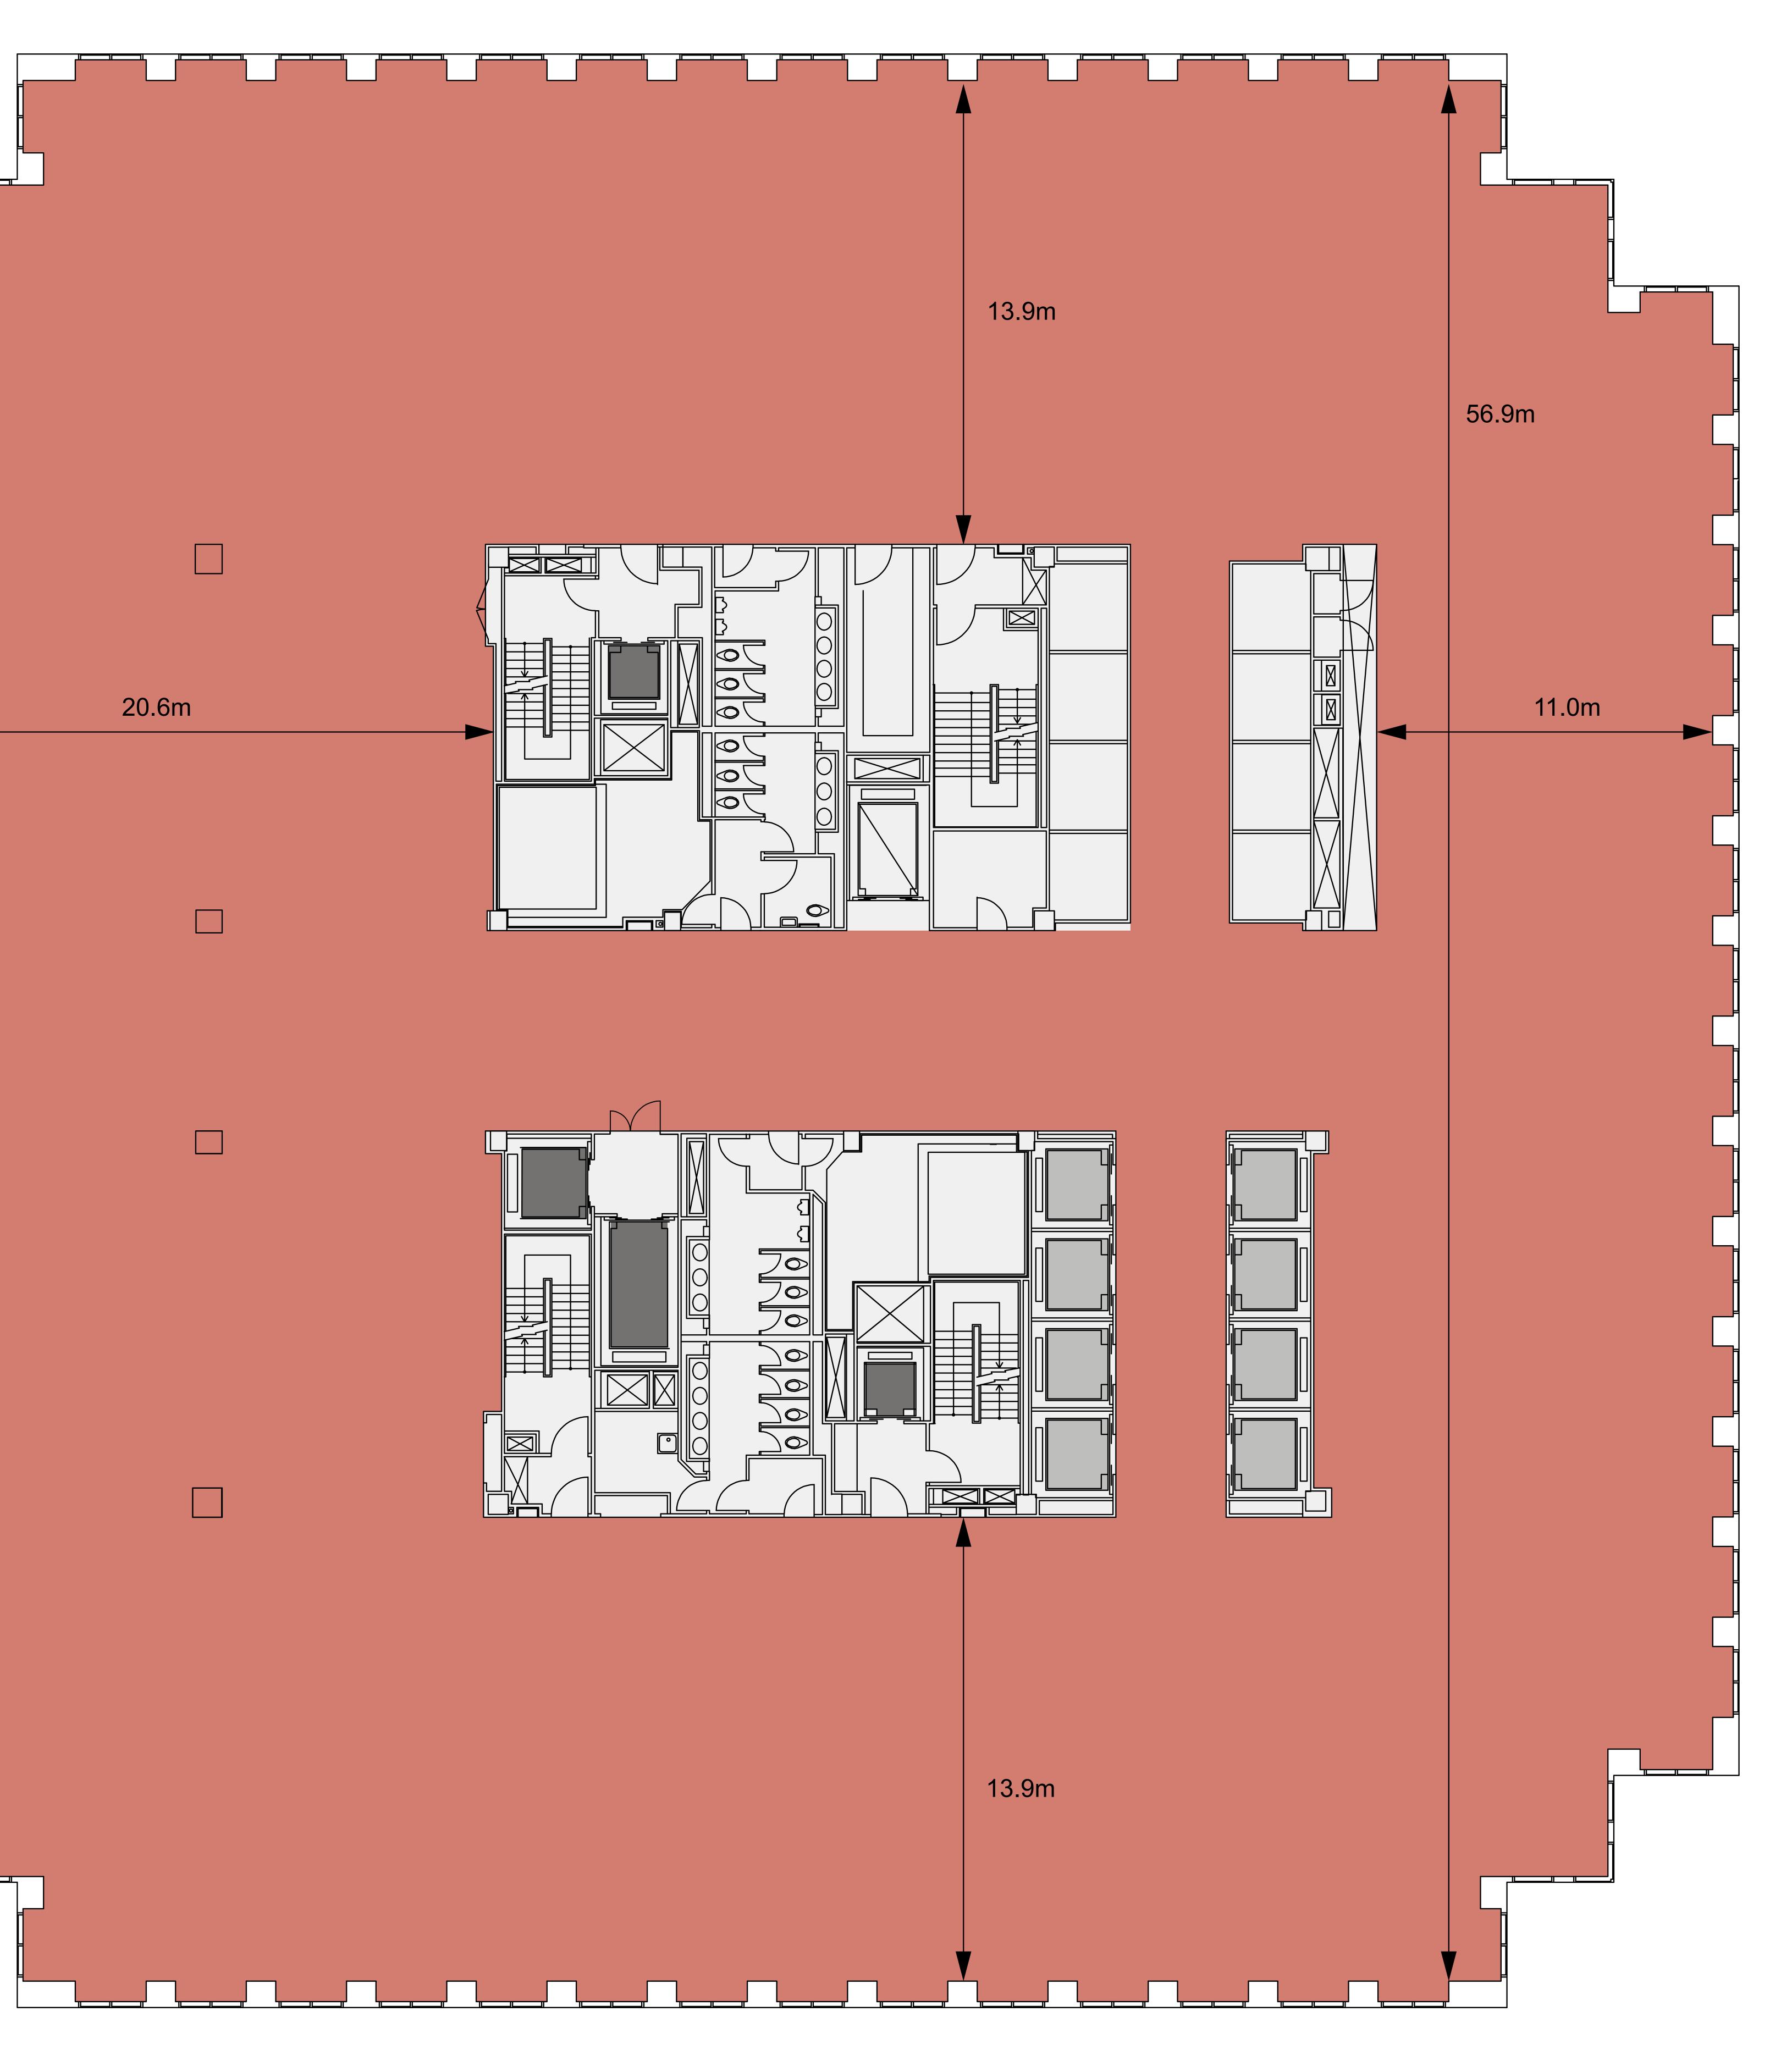

## 292,853 SQ FT OF EXCEPTIONAL **OFFICE SPACE** AVAILABLE

| 50           | UCL                                               |
|--------------|---------------------------------------------------|
| 49           | UCL                                               |
| 48           | UCL                                               |
| 47           | AVAILABLE                                         |
| 46           | AVAILABLE                                         |
| 45           | Redpin, Hamro, Datatonic                          |
| 44           | BBVA                                              |
| 43           | AVAILABLE                                         |
| 42           | AVAILABLE                                         |
| 41           | AVAILABLE                                         |
| 40           | AVAILABLE                                         |
| 39           | Level39                                           |
| 38           | UCL                                               |
| 37           | Regus                                             |
|              | Equilend, Allianz Trade                           |
|              | AVAILABLE                                         |
| 34           | AVAILABLE                                         |
| 33           | AVAILABLE                                         |
| 32           | Medical Defence Union / Hexaware / PART AV        |
| 31           | Canary Wharf Group                                |
| 30           | Canary Wharf Group                                |
|              |                                                   |
| 28           | Rittal, FIA, World Fuel Services, Objectway, OXK  |
| 27           | Valero                                            |
| 26           | Brookfield                                        |
| 25           | Brookfield                                        |
| <u>2</u> 4   | Level39                                           |
| 23           | Reach                                             |
| 22           | Reach                                             |
| 21           | Genomics England / PART AVAILABLE                 |
|              | Fisher Investments                                |
| 9            | Fisher Investments                                |
| 18           | Fisher Investments                                |
| 17           | Moodys – Pending May 2026                         |
| 16           | Moodys – Pending May 2026                         |
| 15           | Moodys – Pending May 2026                         |
| 14           | Moodys – Pending May 2026                         |
| 12           |                                                   |
| . <u> </u>   | Moodys – Pending May 2026                         |
| 10           | Hershey's, Welhunt, Tramontana, Hypervolt, Poziti |
|              | The Office Group                                  |
|              | The Office Group                                  |
|              | The Office Group                                  |
| $\mathbf{U}$ | ·I-                                               |
|              | Adamson Associates, IHA, Article 25, The Felix P  |

### TOTAL AVAILABLE TOTAL PENDING

| KEY       |                 |
|-----------|-----------------|
| Available |                 |
| Pending   |                 |
| NIA SQ FT | Floor Condition |

| =loor  |
|--------|
| iling) |
|        |
|        |
| Core   |
| Core   |
| Core   |
| Core   |
|        |

|          | 28,336 | Shell & Floor               |
|----------|--------|-----------------------------|
|          | 28,968 | Shell & Core                |
|          | 28,582 | Cat B (MadeFor: Show Suite) |
| VAILABLE | 2,014  | MadeFor:                    |

| North East Unit: 5,932 / West Unit: 14,302 | Madefor: |
|--------------------------------------------|----------|
| ζ                                          |          |
|                                            |          |
|                                            |          |

|                                     | 8,431  | Exposed Cat A            |
|-------------------------------------|--------|--------------------------|
|                                     |        |                          |
|                                     |        |                          |
|                                     |        |                          |
|                                     | 26,337 | Full S&C Refurb Required |
|                                     | 27,451 | Full S&C Refurb Required |
|                                     | 27,463 | Full S&C Refurb Required |
|                                     | 27,506 | Full S&C Refurb Required |
|                                     | 27,465 | Full S&C Refurb Required |
|                                     | 27,464 | Full S&C Refurb Required |
| tive Energy / <b>PART AVAILABLE</b> | 5,719  | Madefor:                 |
|                                     |        |                          |

| Project / PART AVAILABLE | 4,947 | Cat A |
|--------------------------|-------|-------|
|                          |       |       |

| 292,853 |
|---------|
| 163,686 |

|                                           | EEEEEEEE                                 |   |   |  |
|-------------------------------------------|------------------------------------------|---|---|--|
|                                           | J. J |   |   |  |
| LI LE |                                          |   |   |  |
|                                           |                                          |   |   |  |
| PLANT                                     |                                          |   | 1 |  |
|                                           | 50                                       |   |   |  |
| TERRACE                                   | 49                                       |   |   |  |
|                                           | 48                                       |   |   |  |
|                                           | <u>. 47</u>                              |   |   |  |
| MadeFor:                                  | 46                                       |   |   |  |
|                                           | 45<br><br>44                             |   |   |  |
|                                           | <u>u</u> <u>u</u><br>43                  |   |   |  |
|                                           | 42                                       |   |   |  |
|                                           | . <b>41</b>                              | П |   |  |
|                                           | 40                                       |   |   |  |
|                                           | 39                                       |   |   |  |
|                                           | 37                                       |   |   |  |
|                                           | 36                                       |   |   |  |
|                                           | <b>35</b>                                |   |   |  |
|                                           | 34                                       |   |   |  |
| MadeFor:                                  | 33                                       |   |   |  |
|                                           | 31                                       |   |   |  |
|                                           | 30                                       |   |   |  |
| MadeFor:                                  | 29                                       |   |   |  |
| MadeFor:                                  | 28                                       |   |   |  |
|                                           | 27<br>26                                 |   |   |  |
|                                           | 25                                       |   |   |  |
|                                           | 24                                       |   |   |  |
|                                           | 23                                       |   |   |  |
|                                           | 22<br>21                                 |   |   |  |
|                                           | 20                                       |   |   |  |
|                                           | <br>19                                   |   |   |  |
|                                           | 18                                       |   |   |  |
|                                           |                                          |   |   |  |
|                                           | 16<br>15                                 |   | X |  |
|                                           | 14                                       |   |   |  |
|                                           | 12                                       |   |   |  |
| MadeFor:                                  | 11                                       |   |   |  |
|                                           |                                          |   |   |  |
|                                           | 09                                       |   |   |  |
|                                           | 07                                       |   |   |  |
| MadeFor:                                  |                                          |   |   |  |
|                                           | 05                                       |   |   |  |
|                                           |                                          |   |   |  |
|                                           |                                          |   |   |  |
|                                           |                                          |   |   |  |
|                                           |                                          |   |   |  |