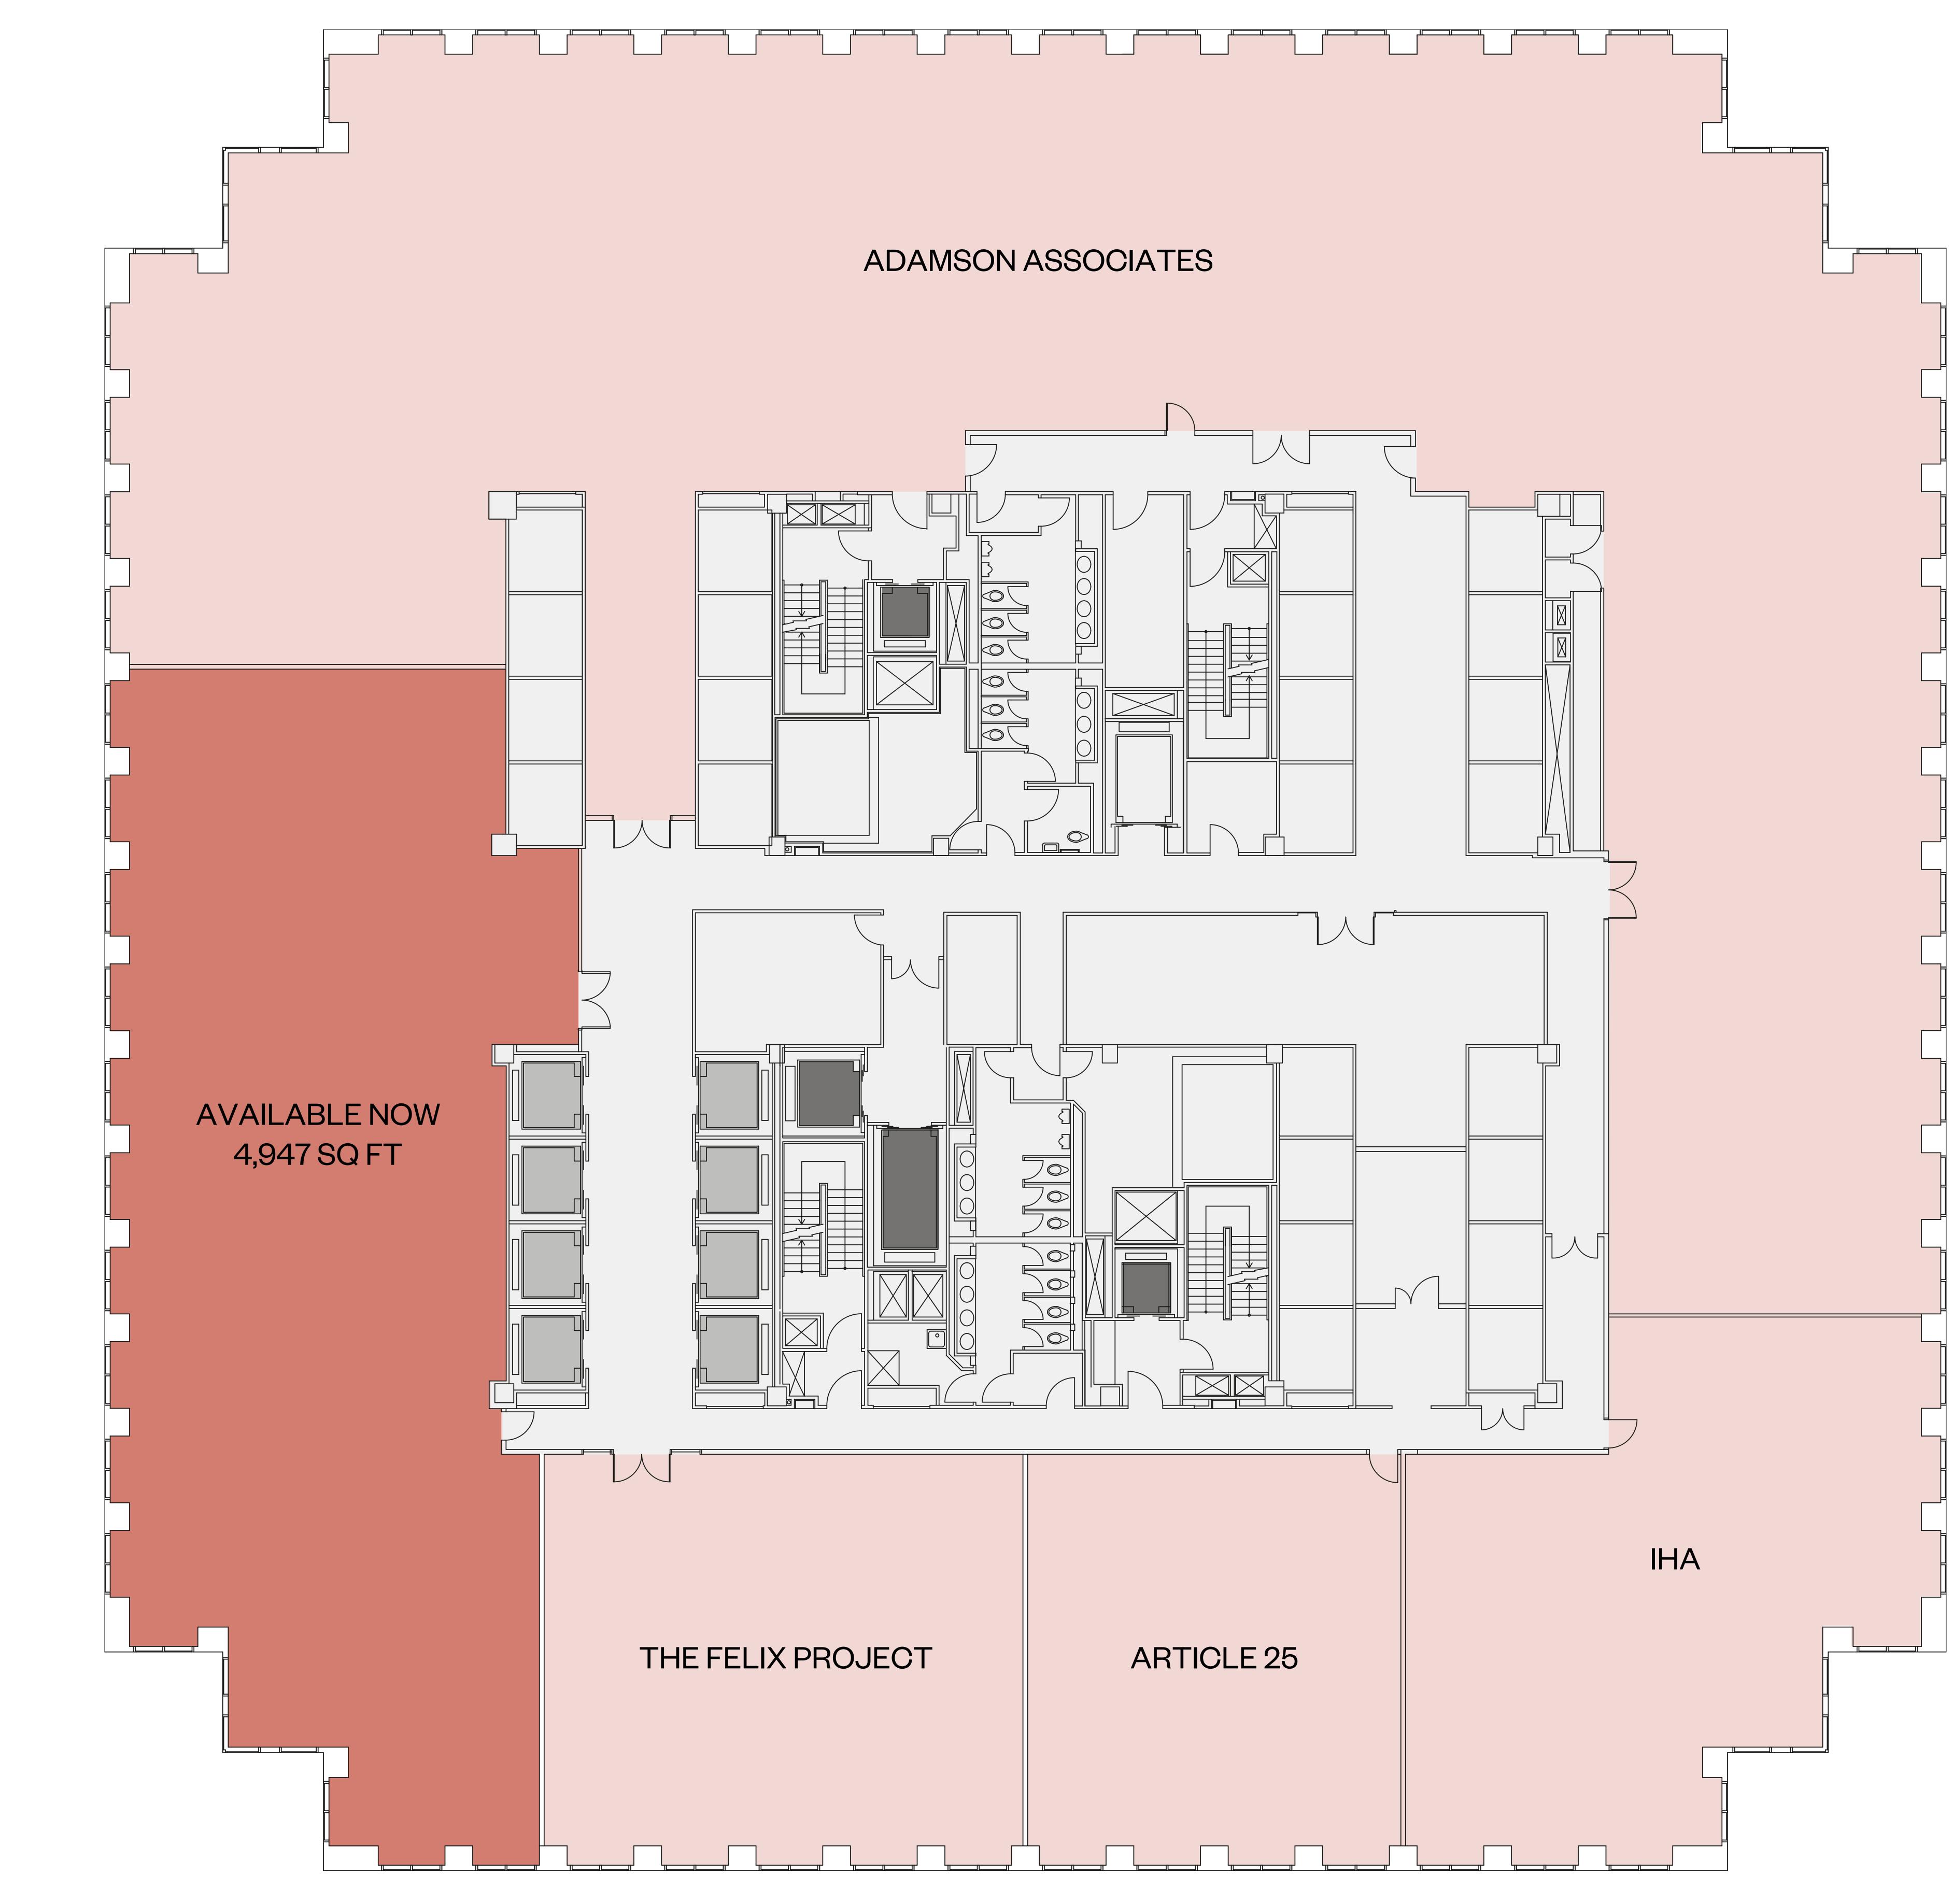

| Project / PART AVAILABLE | 4,947 | Cat A |
|--------------------------|-------|-------|
|                          |       |       |

| 292,853 |
|---------|
| 163,686 |

|                                           | EEEEEEEE                                 |   |   |  |
|-------------------------------------------|------------------------------------------|---|---|--|
|                                           | J. J |   |   |  |
| LI LE |                                          |   |   |  |
|                                           |                                          |   |   |  |
| PLANT                                     |                                          |   | 1 |  |
|                                           | 50                                       |   |   |  |
| TERRACE                                   | 49                                       |   |   |  |
|                                           | 48                                       |   |   |  |
|                                           | <u>. 47</u>                              |   |   |  |
| MadeFor:                                  | 46                                       |   |   |  |
|                                           | 45<br><br>44                             |   |   |  |
|                                           | <u>u</u> <u>u</u><br>43                  |   |   |  |
|                                           | 42                                       |   |   |  |
|                                           | . <b>41</b>                              | П |   |  |
|                                           | 40                                       |   |   |  |
|                                           | 39                                       |   |   |  |
|                                           | 37                                       |   |   |  |
|                                           | 36                                       |   |   |  |
|                                           | <b>35</b>                                |   |   |  |
|                                           | 34                                       |   |   |  |
| MadeFor:                                  | 33                                       |   |   |  |
|                                           | 31                                       |   |   |  |
|                                           | 30                                       |   |   |  |
| MadeFor:                                  | 29                                       |   |   |  |
| MadeFor:                                  | 28                                       |   |   |  |
|                                           | 27<br>26                                 |   |   |  |
|                                           | 25                                       |   |   |  |
|                                           | 24                                       |   |   |  |
|                                           | 23                                       |   |   |  |
|                                           | 22<br>21                                 |   |   |  |
|                                           | 20                                       |   |   |  |
|                                           | <br>19                                   |   |   |  |
|                                           | 18                                       |   |   |  |
|                                           |                                          |   |   |  |
|                                           | 16<br>15                                 |   | X |  |
|                                           | 14                                       |   |   |  |
|                                           | 12                                       |   |   |  |
| MadeFor:                                  | 11                                       |   |   |  |
|                                           |                                          |   |   |  |
|                                           | 09                                       |   |   |  |
|                                           | 07                                       |   |   |  |
| MadeFor:                                  |                                          |   |   |  |
|                                           | 05                                       |   |   |  |
|                                           |                                          |   |   |  |
|                                           |                                          |   |   |  |
|                                           |                                          |   |   |  |
|                                           |                                          |   |   |  |

## **4,947 SQ FT 459 SQ M**

### **FLOOR CONDITION**

Newly refurbished Cat A condition.