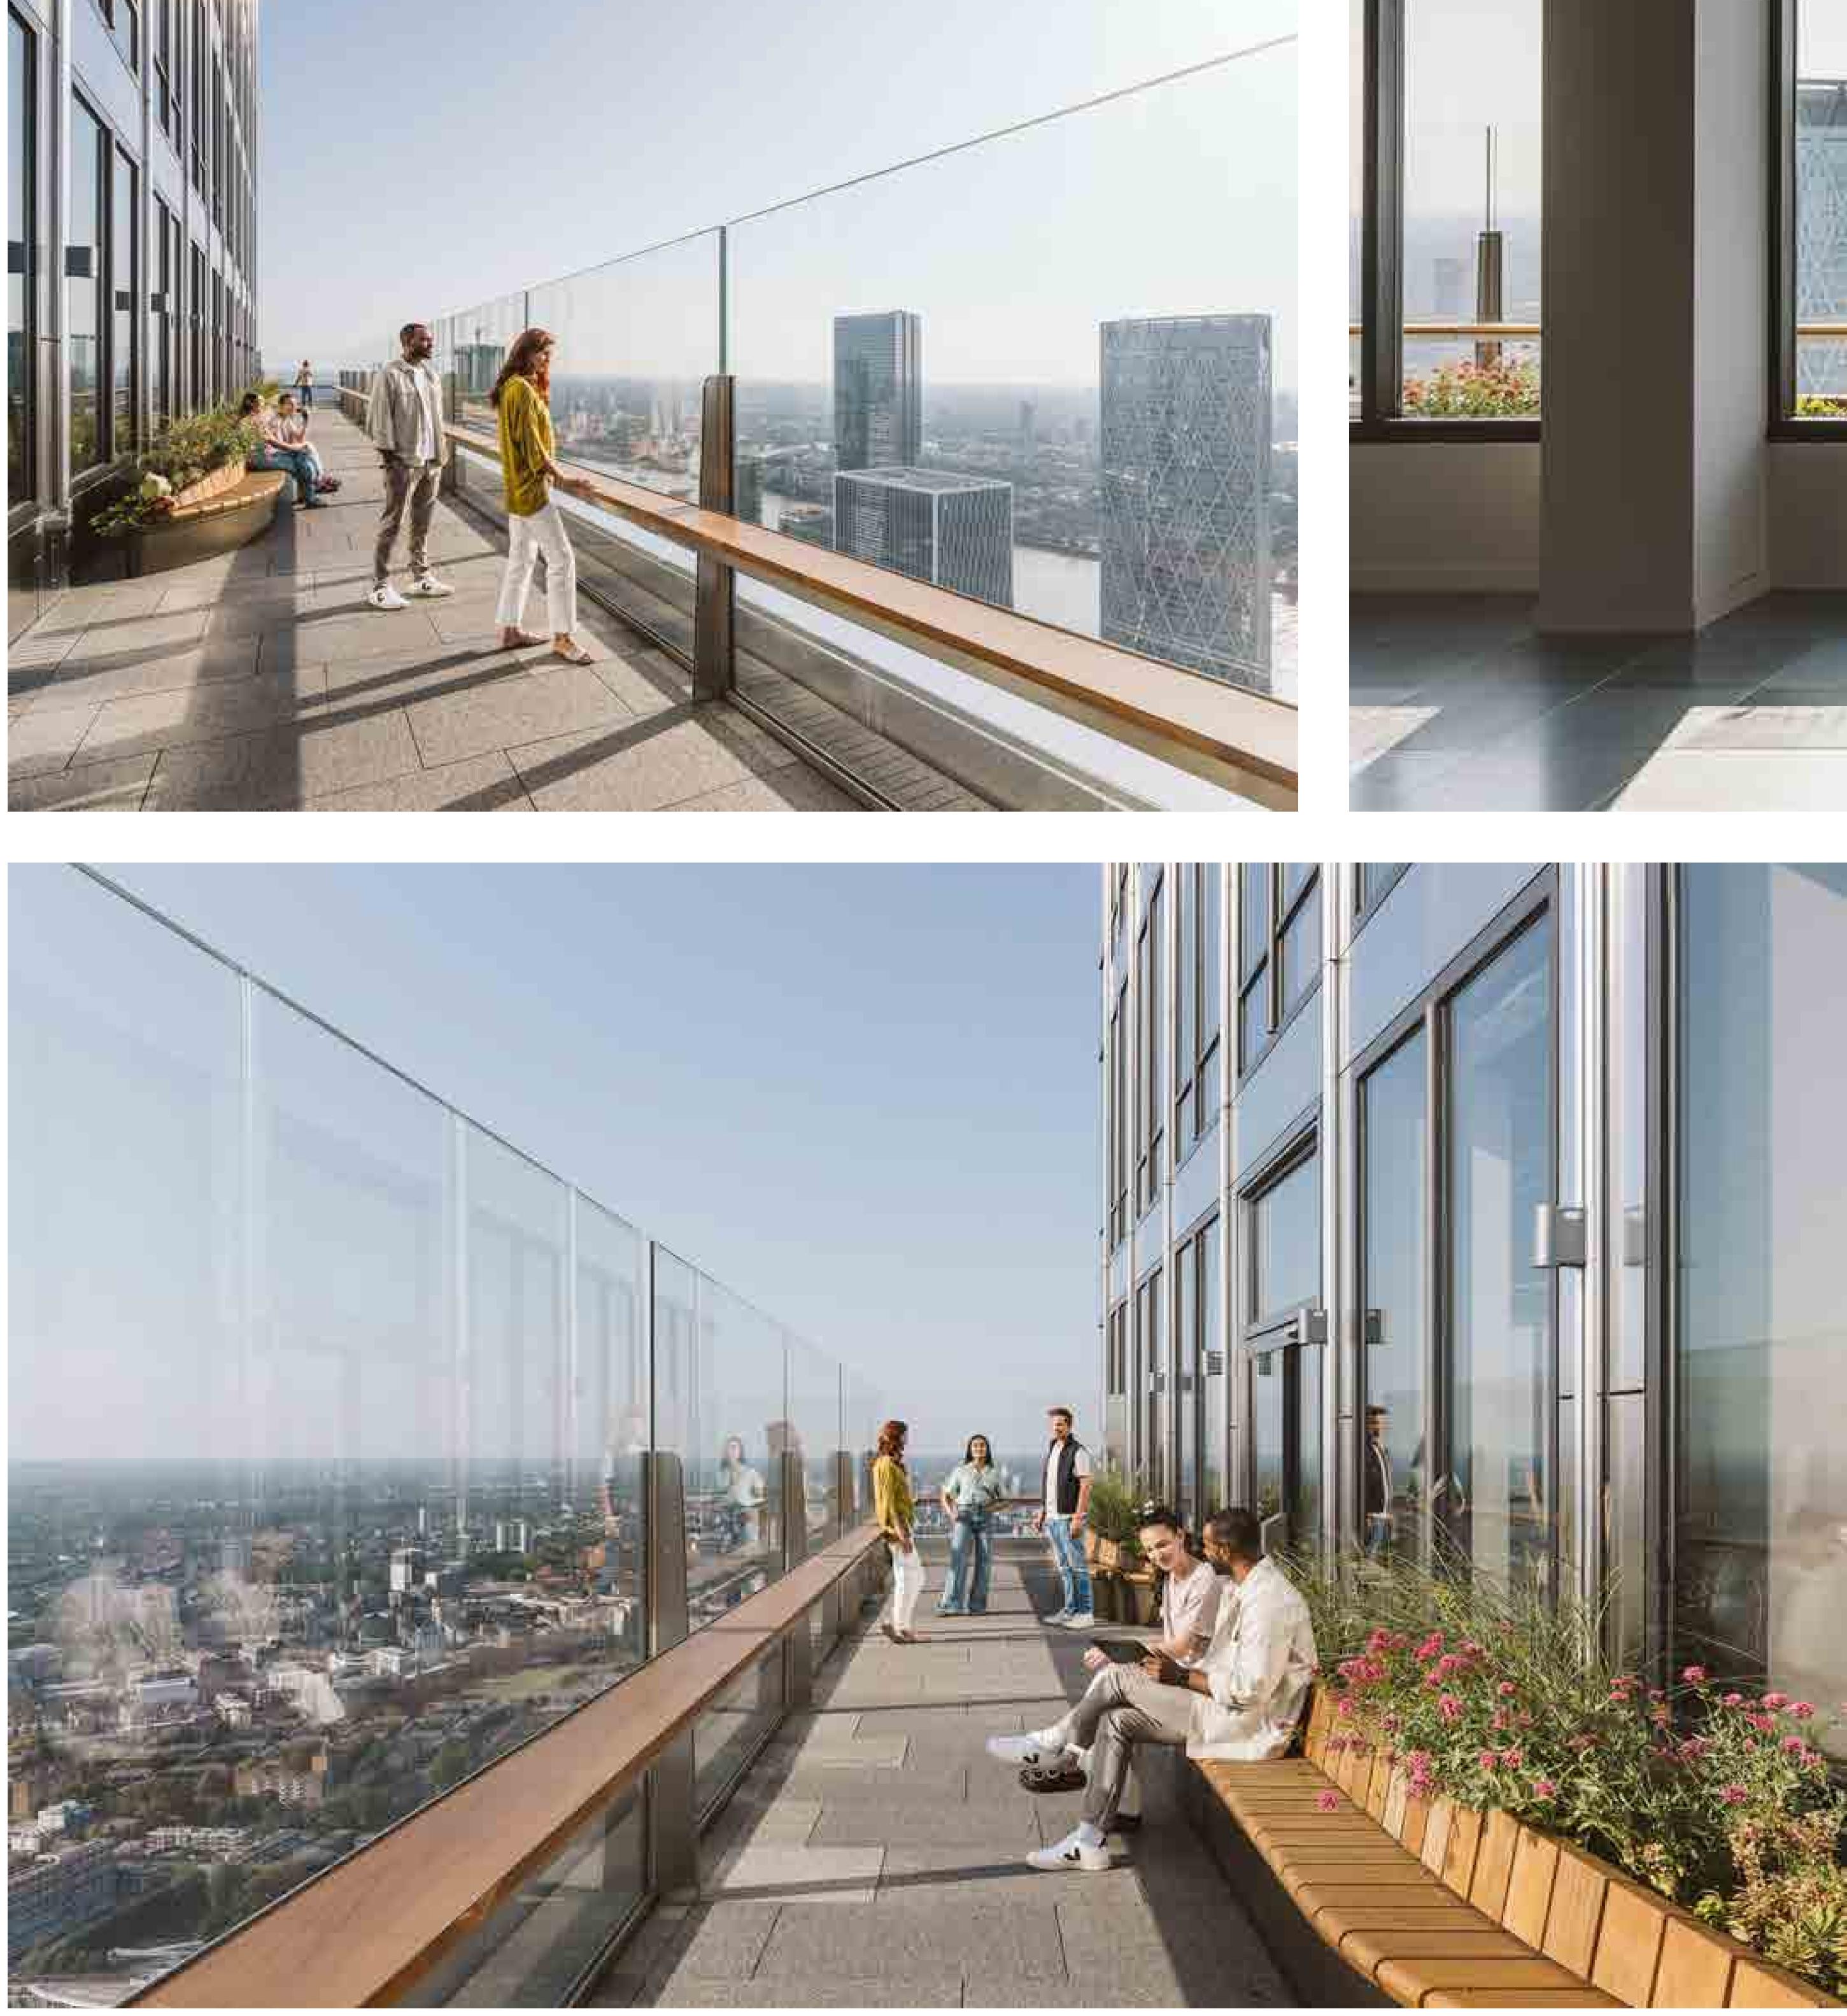

*

### **FLOOR CONDITION**

Category A (ceiling).



\_\_\_\_\_

Workplace available

Core

Lift

Goods / Firemens' Lift







# **28,968 SQ FT 2,691 SQ M**

KEY

\_\_\_\_\_ 

Workplace available

Core

Lift

Goods / Firemens' Lift









## 22,272 SQ FT 2,069 SQ M

## PRIVATE TERRAGE 1,658 SQ FT 1,64 SQ M

### **FLOOR CONDITION**

Shell & Floor.



Workplace available

Core

Lift

Goods / Firemens' Lift







**FLOOR PLAN** 

## Level 47 – view from the terrace

# THE ONE WITH THE VIEW.











## THE ONE TO CDNN/VNID BUSINESS

With unrivalled office space that can be fitted out to meet your specific needs, you can choose and design a flexible workspace that will evolve alongside your business. Available workspaces from fully fitted to shell and core, Cat A, Cat B and co-working.



## LEVEL 47





# 

After 30 years of helping companies like yours find their perfect home, we've created MadeFor: Out with complicated contracts. In with transparent and flexible leases.

Move into a fully fitted and managed workspace on terms that suit your business, even as your needs change.

Innovative, sustainable, and always forward thinking.

offices.canarywharf.com/ madefor





## 





MADEFOR:

## THIS IS A WORKSPACE THAT'S READY, WAITING, AND REALLY IS MADEFORMOU.







Style Simplicity Flexibility Bespoke flooring Organic materials Bararea Scalable Sustainable Future-proofed Company branding Finishing touches Built-in storage Breakout spaces Tech-led Soft furnishings Iconic architecture 5G&WiFi6 Foliage Meeting rooms Flexible spaces Architecturallighting Sne-off antiques