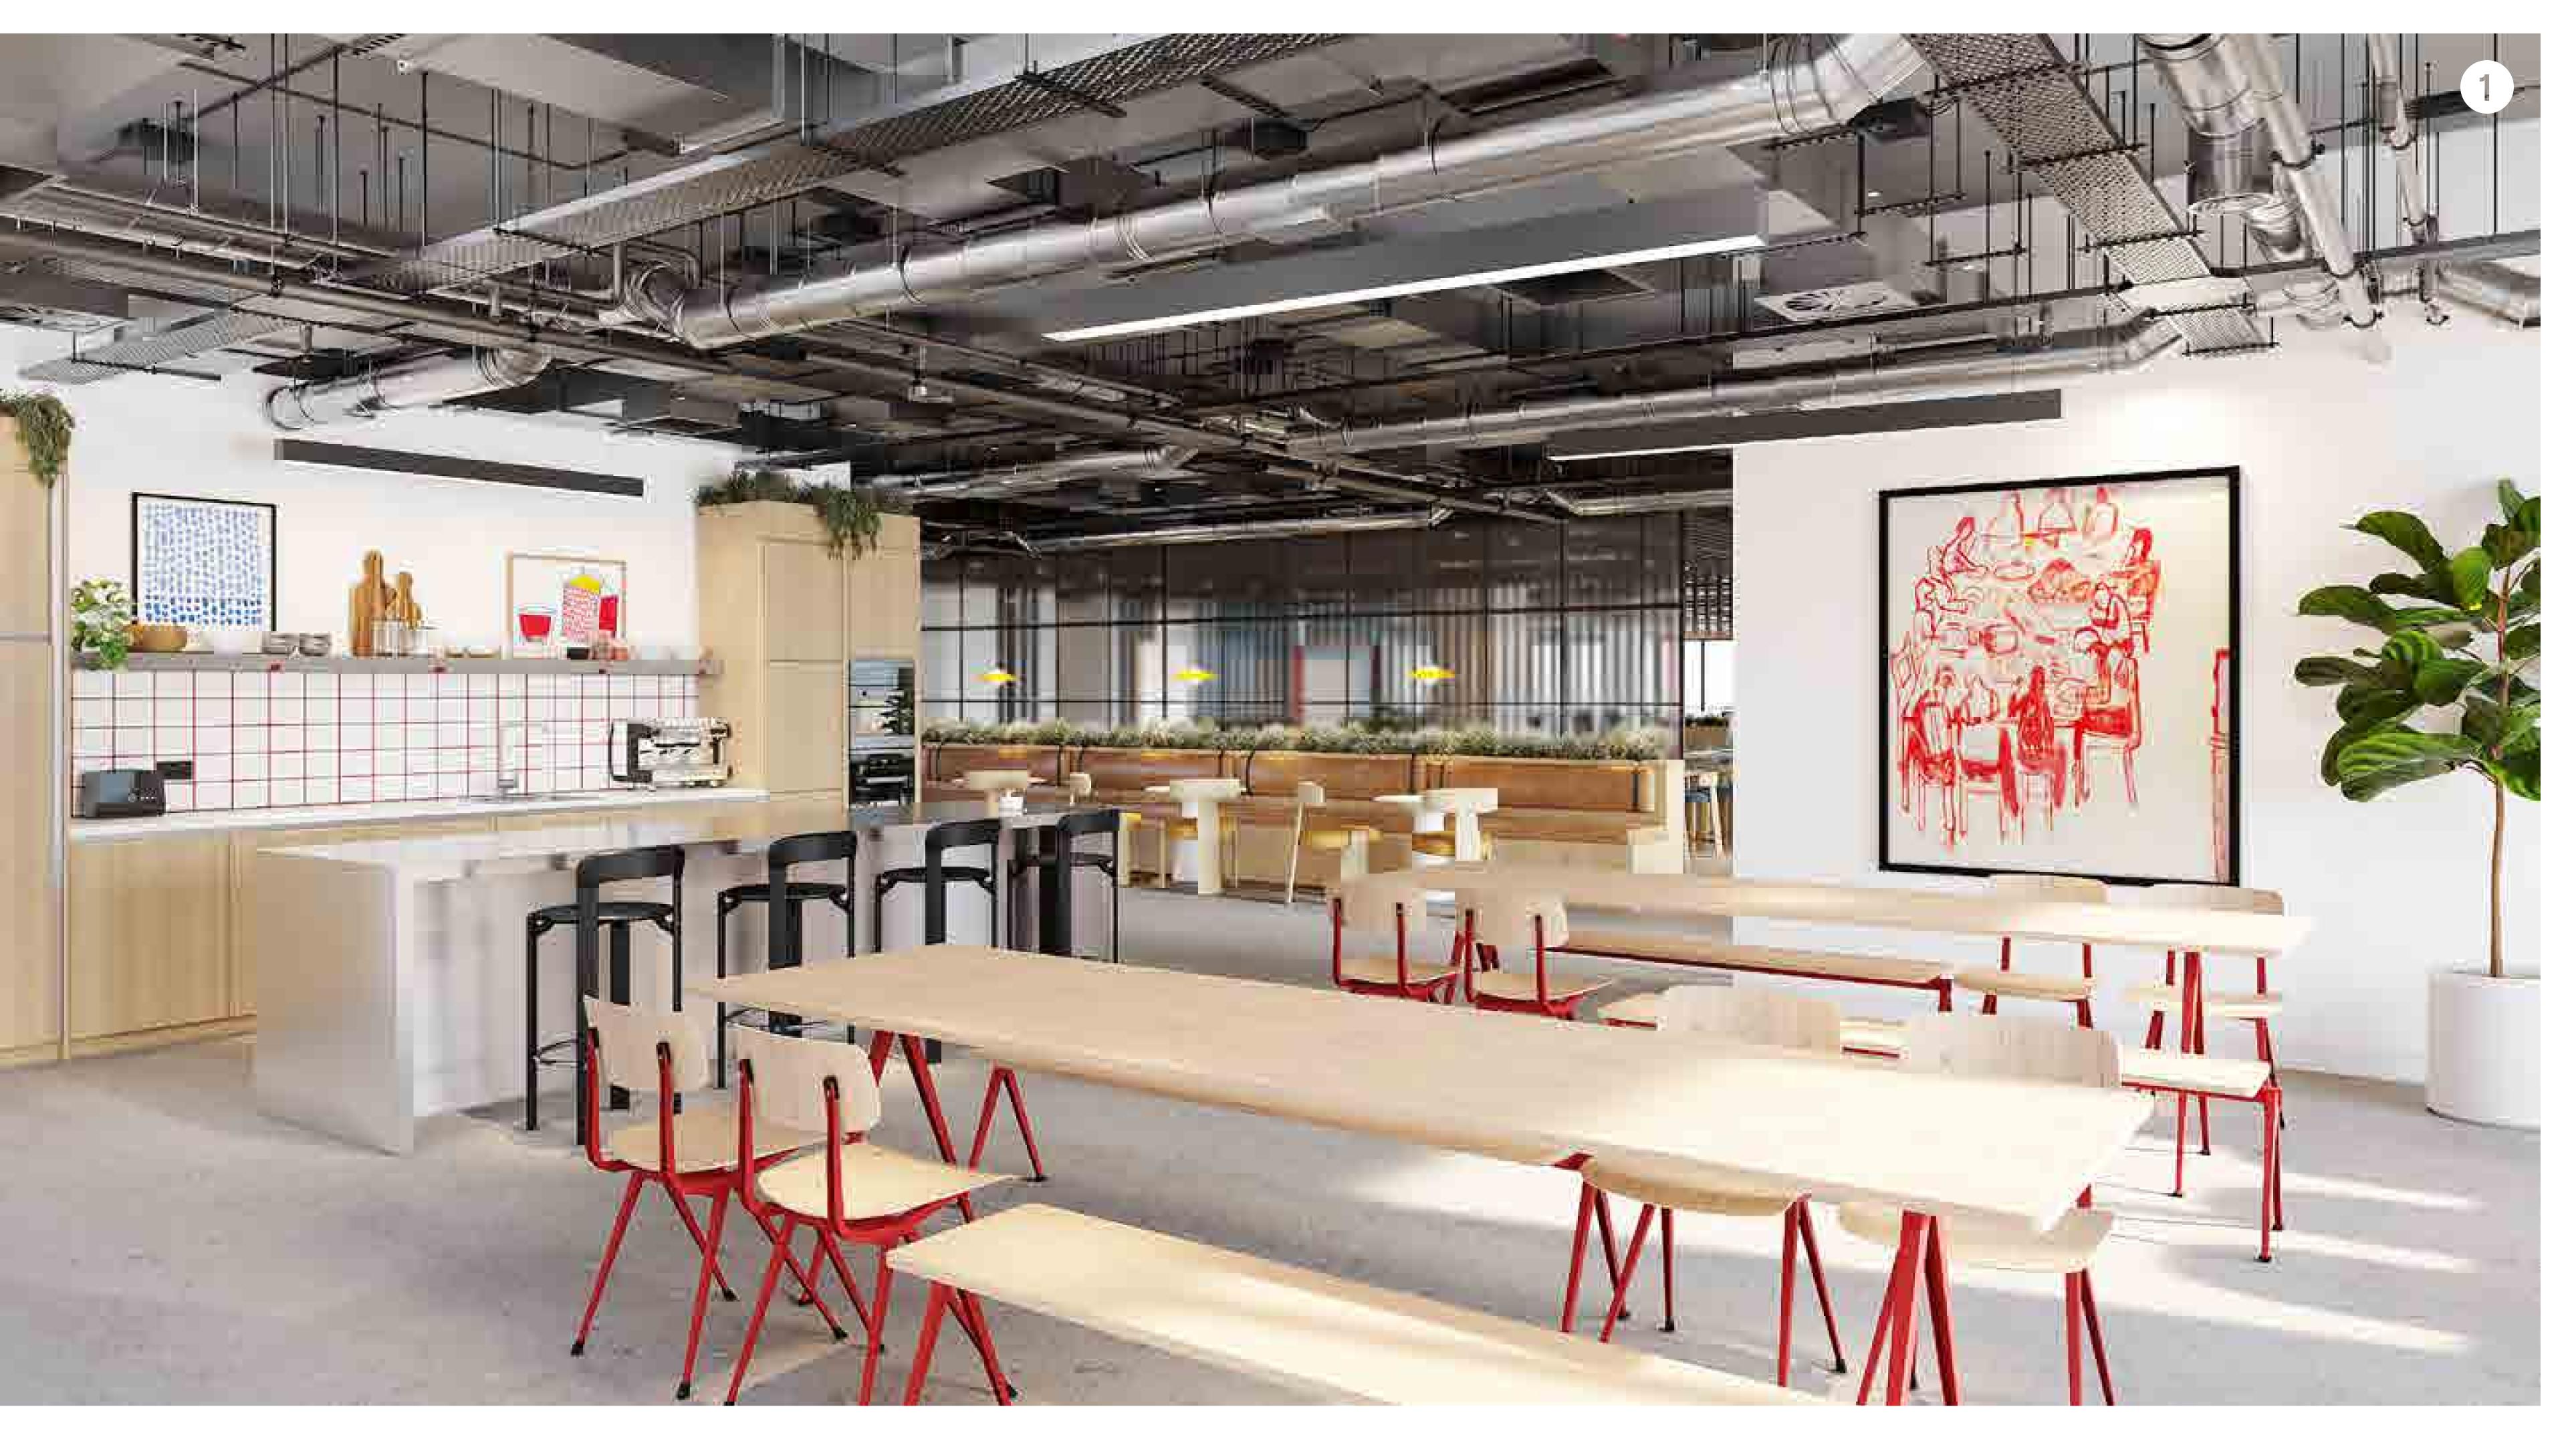

## PART AVAILABLE North East Unit 5,932 SQ Ft / 551 SQ M West Unit 14,302 SQ Ft / 1,329 SQ M

Level 29 is available as two separate, self-contained workspaces, both offered on a plug & play basis.

The North East corner comes with 52 desks, a range of meeting rooms, breakout spaces and teapoint. The reception has been designed to provide a relaxed and inviting arrival for guests, equipped with a separate kitchen/ teapoint, soft seating and informal work areas as well as two client-facing meeting rooms and a boardroom.

The West facing unit is the larger of the two available workspaces and benefits from a client facing meeting room suite and reception area, open plan workspace with adjacent meeting rooms and focus rooms, as well as a large kitchen/ breakout area. The unit occupies a prime position on the western side of the floorplate and benefits from amazing views across the River Thames towards the City of London.

PART AVAILABLE WEST UNIT 14,302 SQ FT 1,329 SQ M

**FLOOR PLAN** 

PART AVAILABLE North East Unit 5,932 Sq Ft 5,51 Sq M