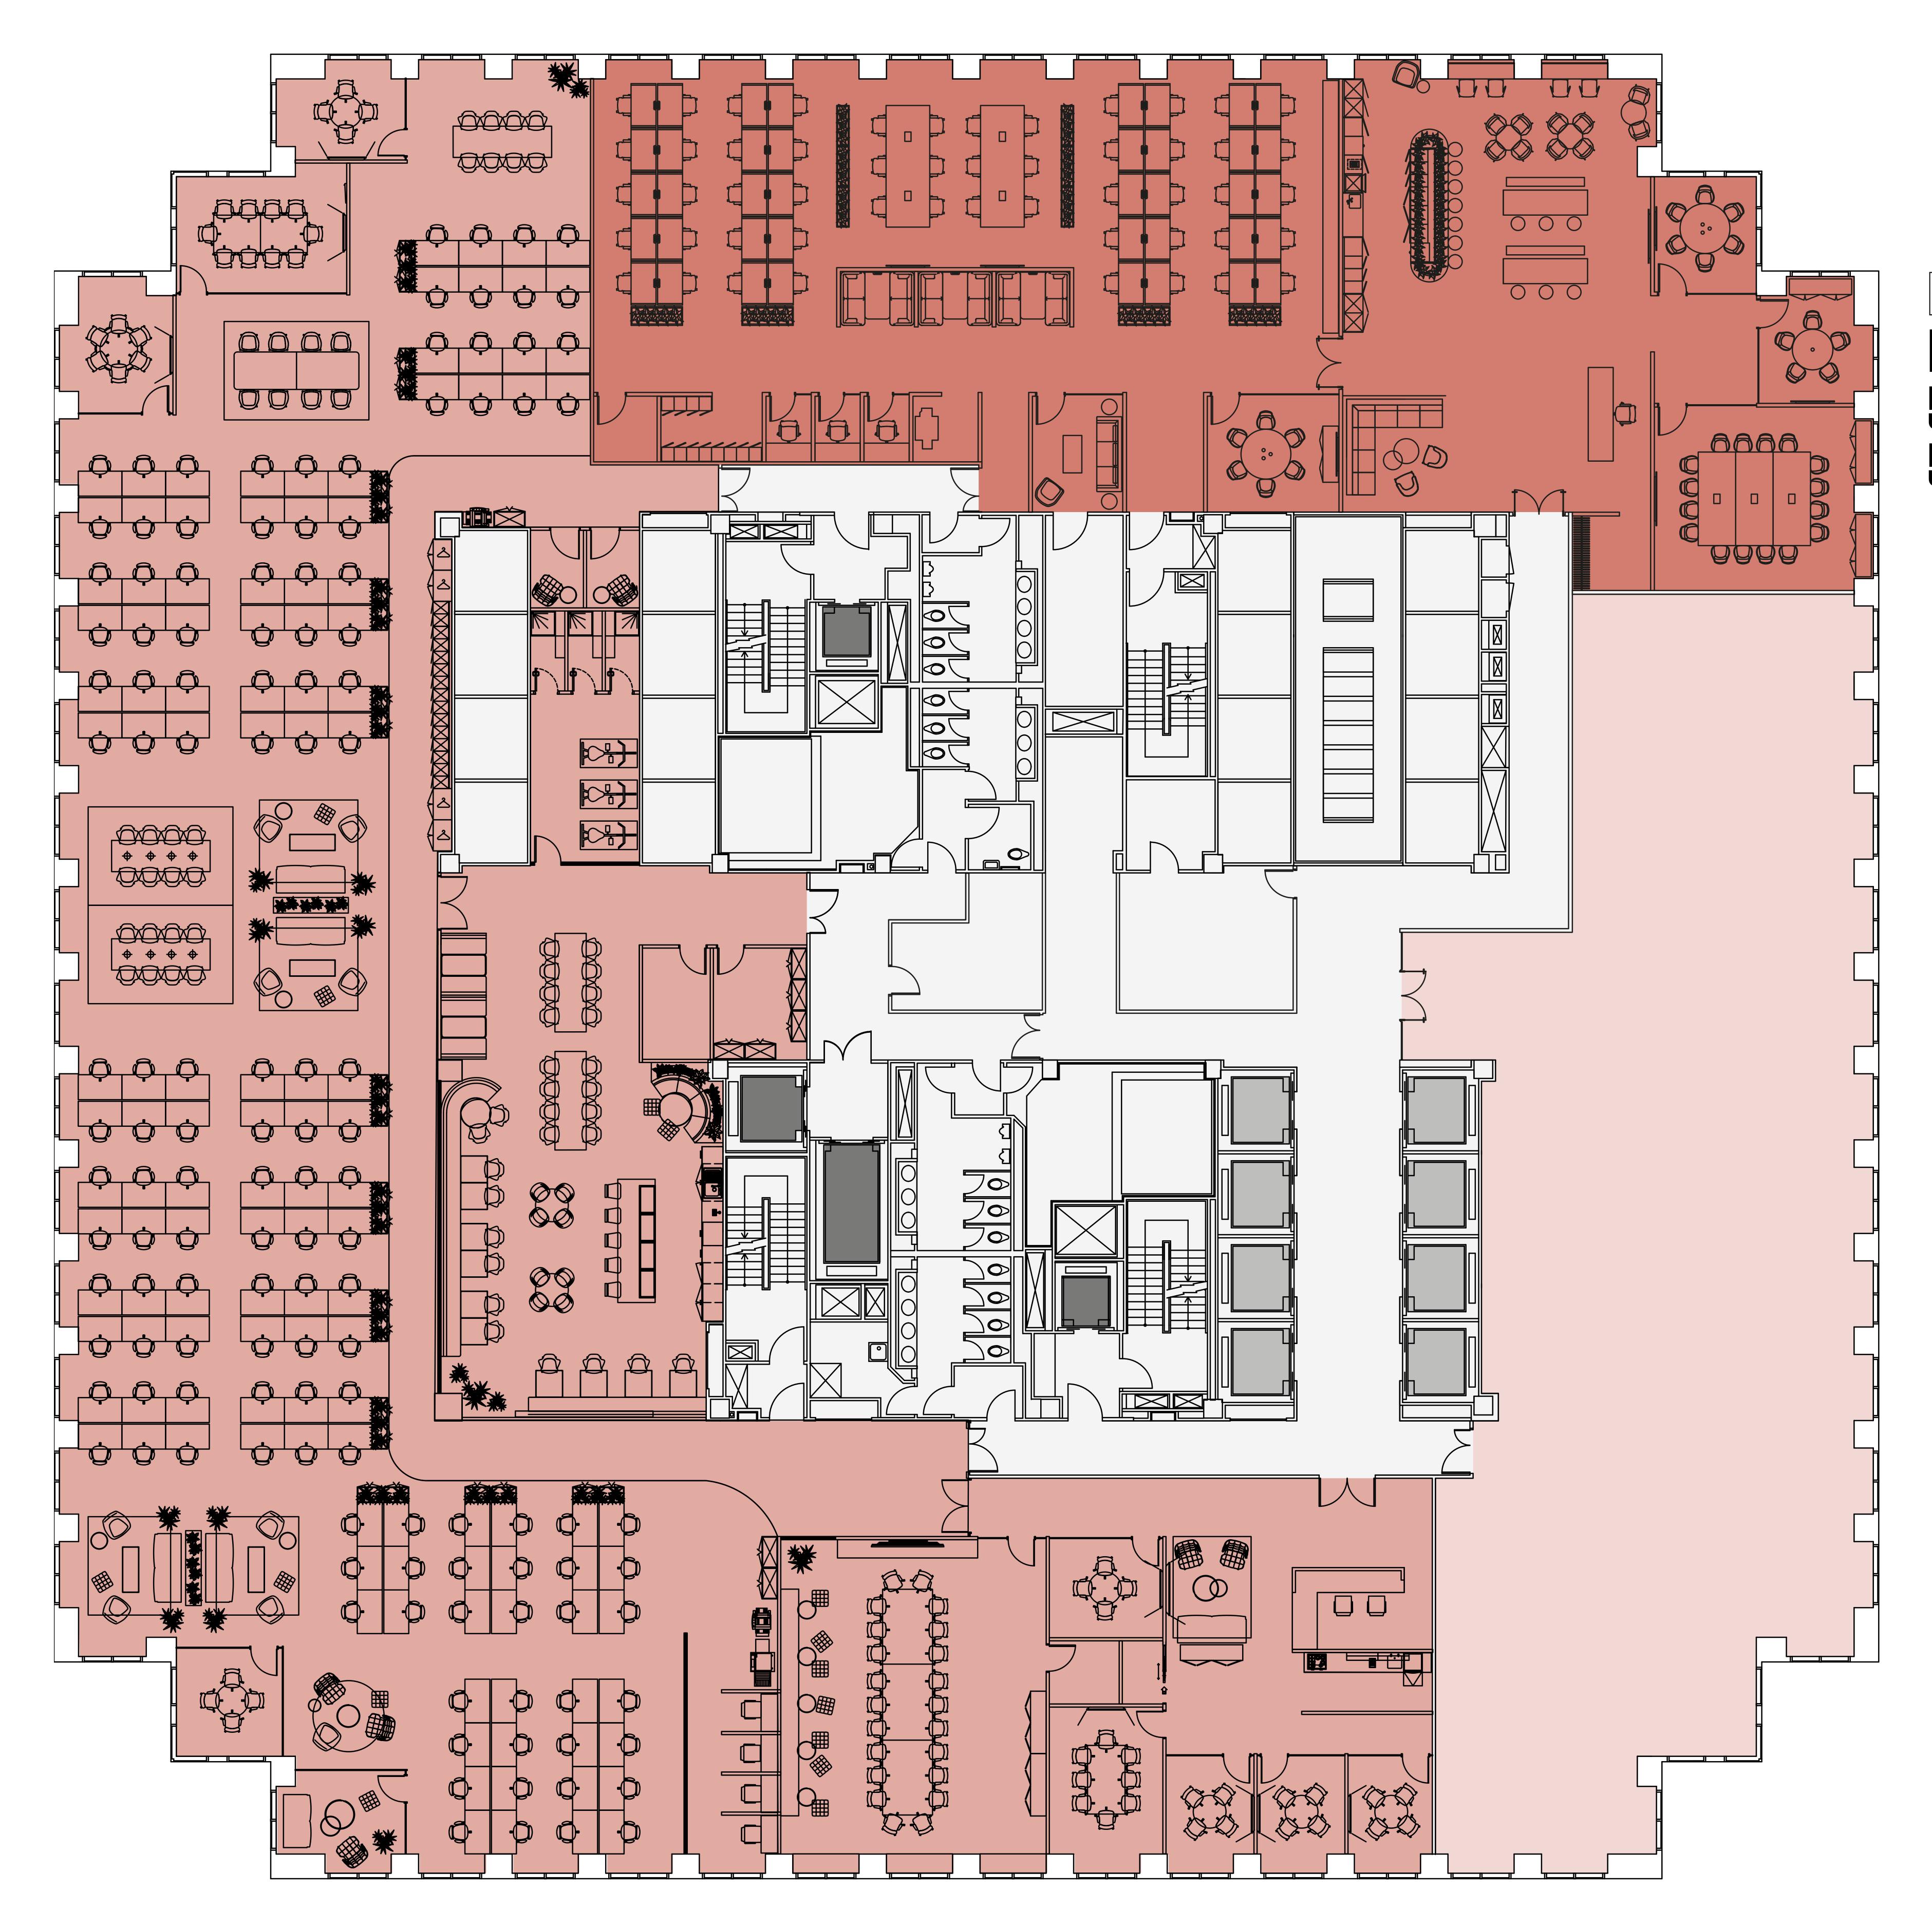

## PART AVAILABLE North East Unit 5,932 SQ Ft / 551 SQ M West Unit 14,302 SQ Ft / 1,329 SQ M

Level 29 is available as two separate, self-contained workspaces, both offered on a plug & play basis.

The North East corner comes with 52 desks, a range of meeting rooms, breakout spaces and teapoint. The reception has been designed to provide a relaxed and inviting arrival for guests, equipped with a separate kitchen/ teapoint, soft seating and informal work areas as well as two client-facing meeting rooms and a boardroom.

The West facing unit is the larger of the two available workspaces and benefits from a client facing meeting room suite and reception area, open plan workspace with adjacent meeting rooms and focus rooms, as well as a large kitchen/ breakout area. The unit occupies a prime position on the western side of the floorplate and benefits from amazing views across the River Thames towards the City of London.

PART AVAILABLE WEST UNIT 14,302 SQ FT 1,329 SQ M

**FLOOR PLAN** 

PART AVAILABLE North East Unit 5,932 Sq Ft 5,51 Sq M