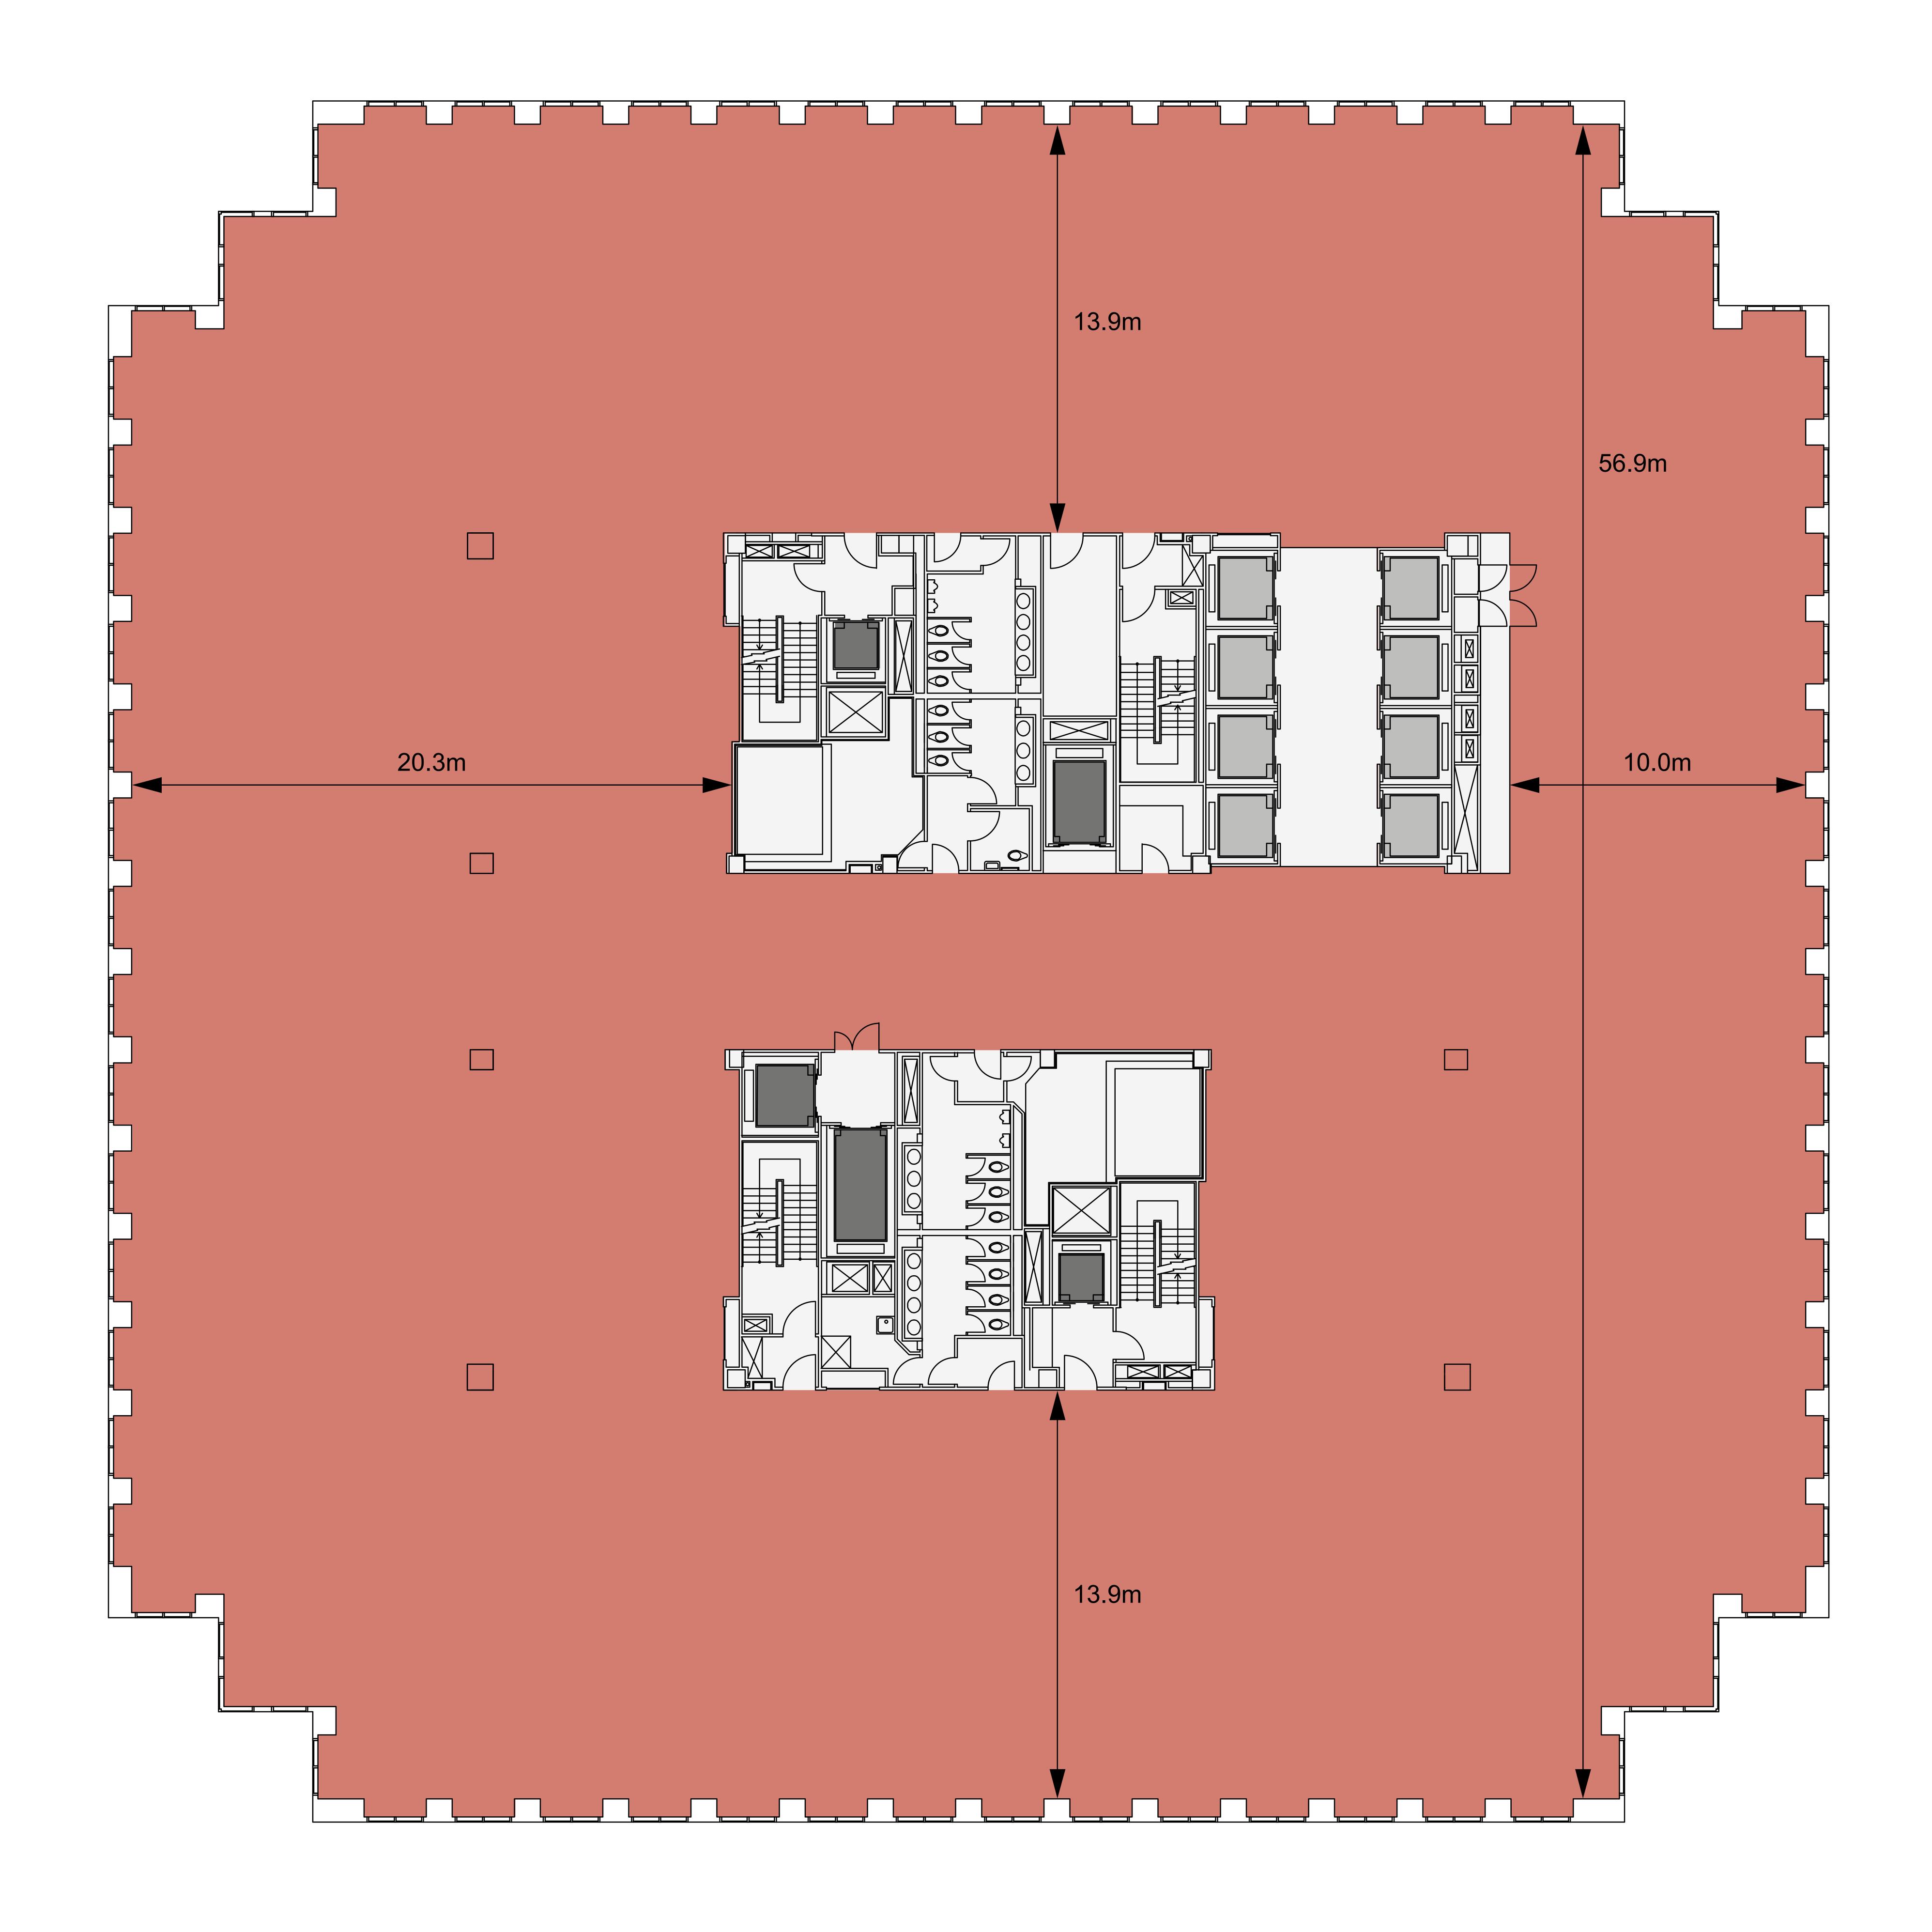

# **28,968 SQ FT 2,691 SQ M**

## **FLOOR CONDITION**

Shell & Core.

\_\_\_\_\_

Workplace available

Core

Lift

Goods / Firemens' Lift

13.9m 

## 20.6m

{]| |**]** 70 70 

13.9m

**FLOOR PLAN** 