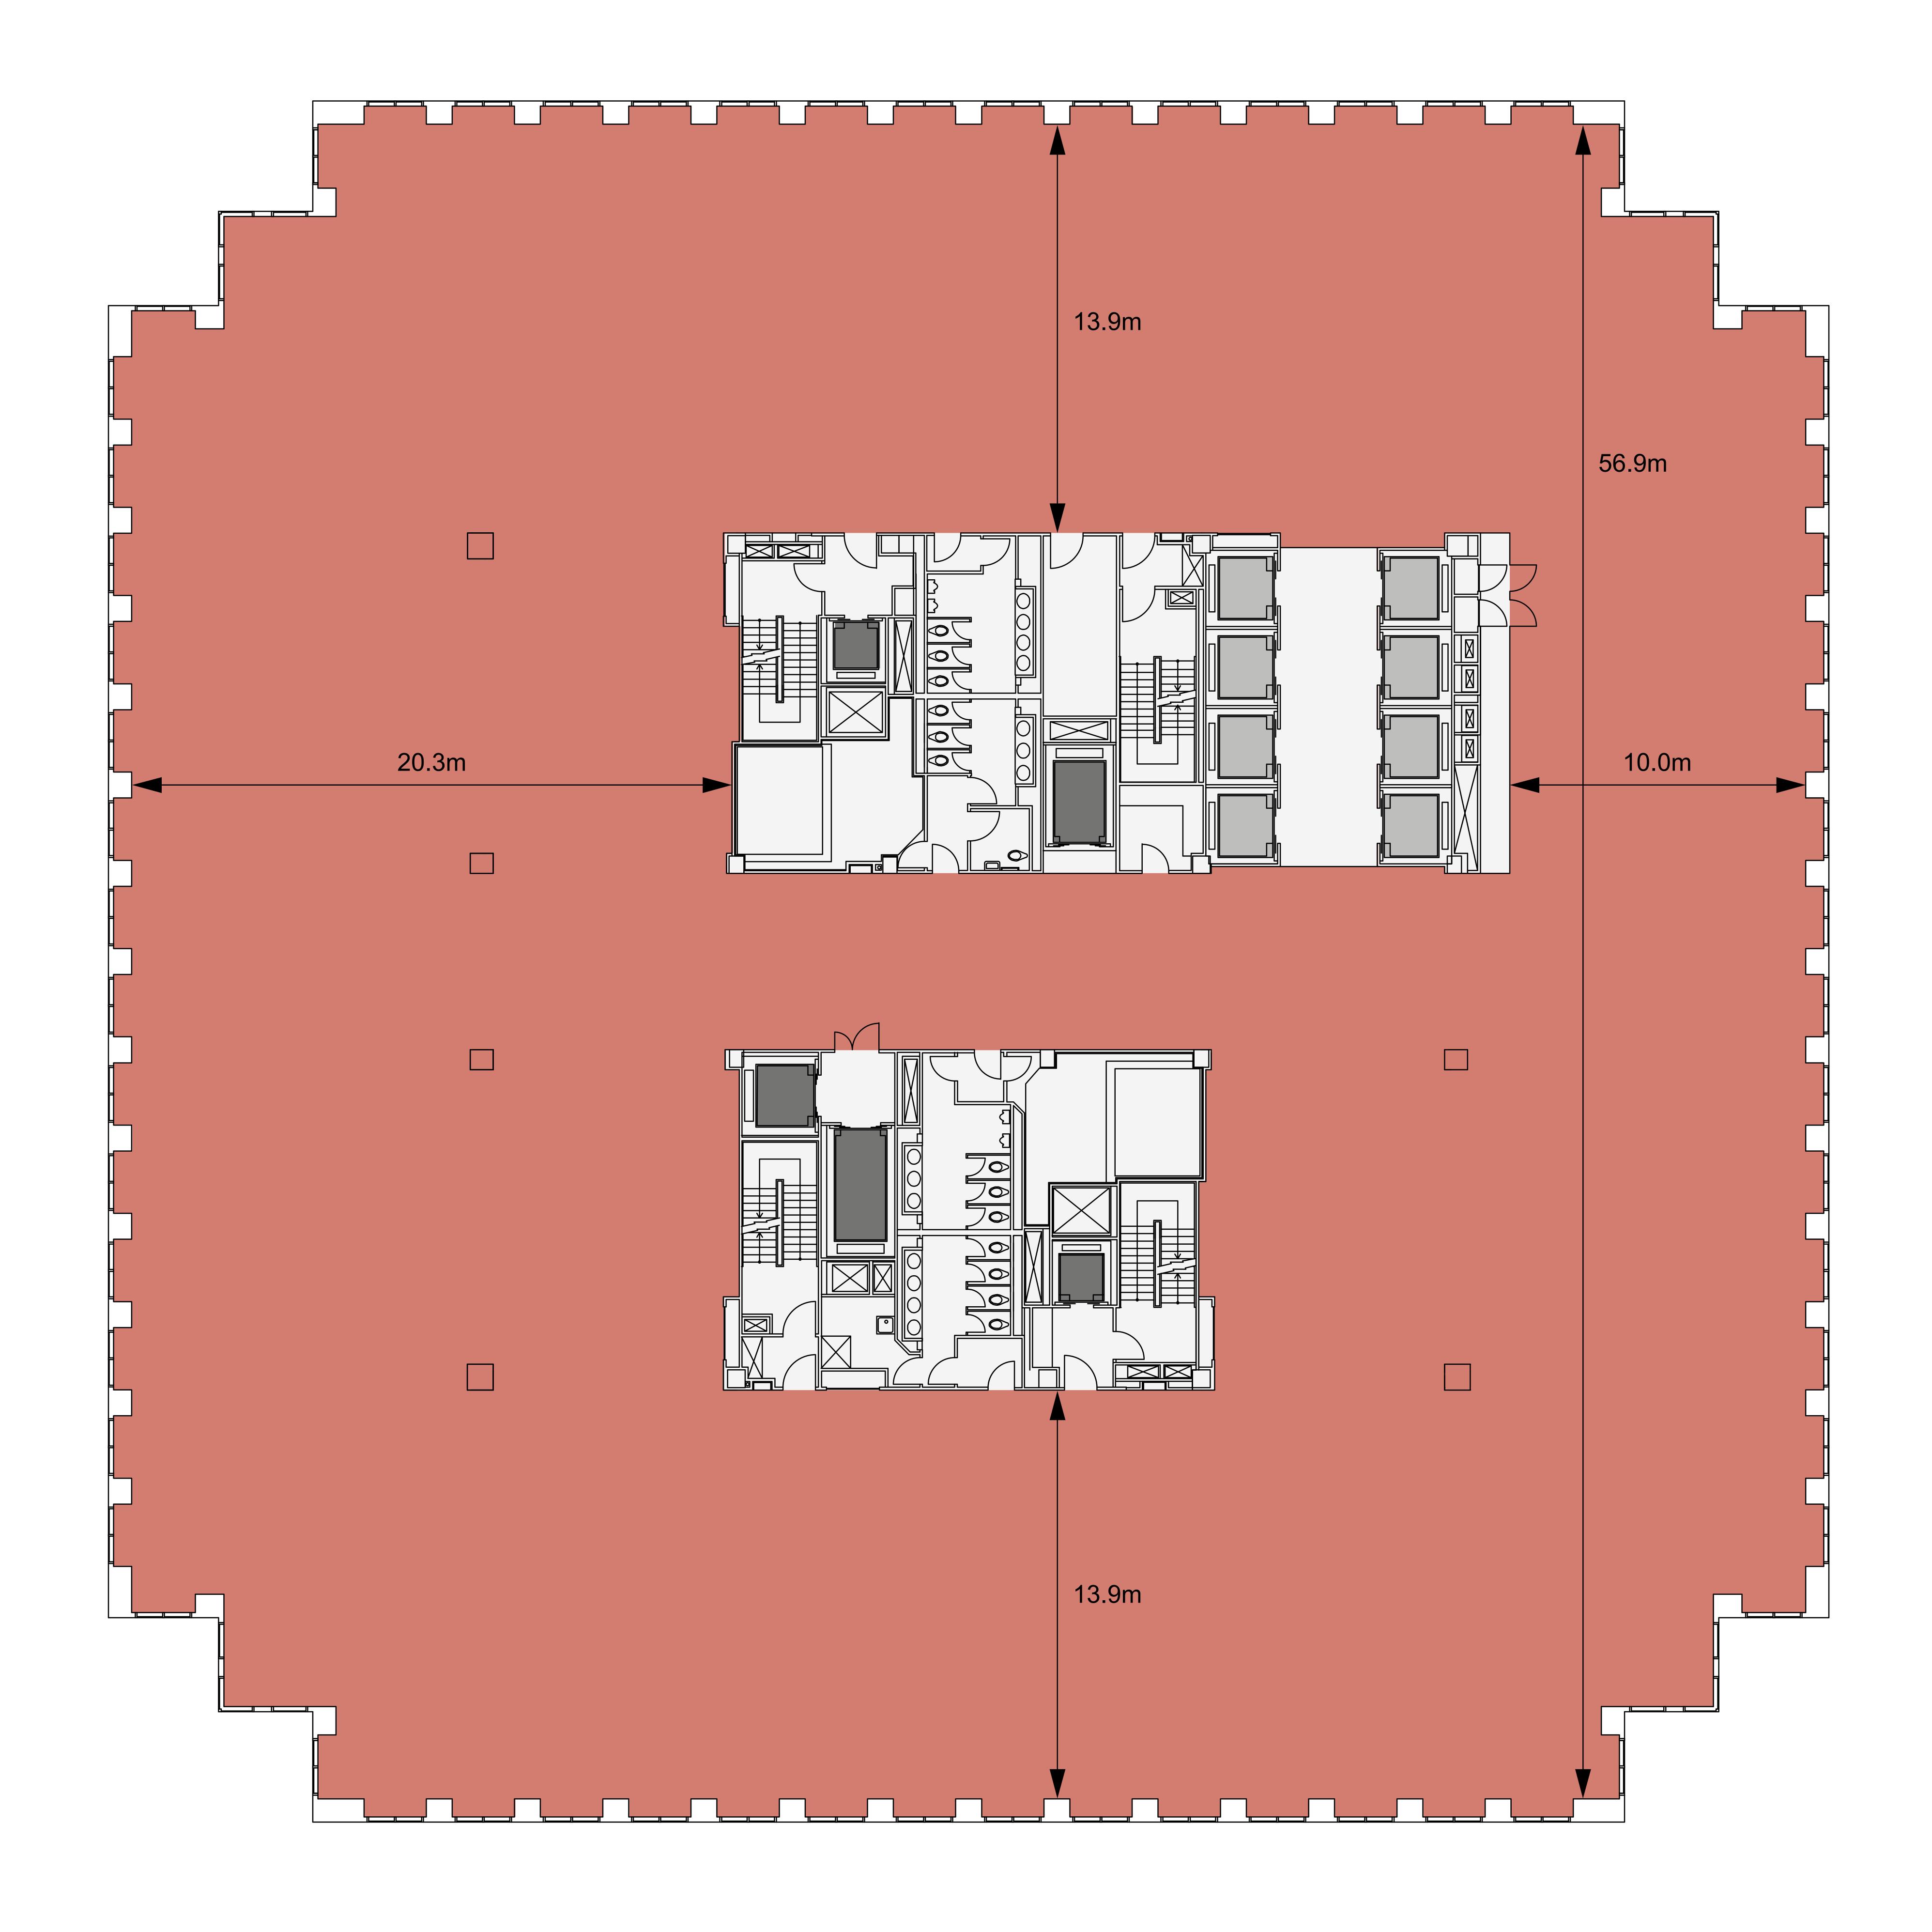

available

Core

Lift

Goods / Firemens' Lift





**FLOOR PLAN** 

# **28,103 SQ FT 2,611 SQ M**

## **FLOOR CONDITION**

Shell & Core.



\_\_\_\_\_

Workplace available

Core

Lift

Goods / Firemens' Lift





**FLOOR PLAN** 

# **28,972 SQ FT 2,692 SQ M**

### **FLOOR CONDITION**

Shell & Core.



\_\_\_\_\_

Workplace available

Core

Lift

Goods / Firemens' Lift





## **FLOOR PLAN**

# 29,161 SQ FT 2,709 SQ M

## **FLOOR CONDITION**

Shell & Core.



\_\_\_\_\_

Workplace available

Core

Lift

Goods / Firemens' Lift







# **28,968 SQ FT 2,691 SQ M**

### **FLOOR CONDITION**

Category A (ceiling).



\_\_\_\_\_

Workplace available

Core

Lift

Goods / Firemens' Lift







# **28,968 SQ FT 2,691 SQ M**

KEY

\_\_\_\_\_ 

Workplace available

Core

Lift

Goods / Firemens' Lift









## 22,272 SQ FT 2,069 SQ M

## PRIVATE TERRAGE 1,658 SQ FT 1,64 SQ M

### **FLOOR CONDITION**

Shell & Floor.



Workplace available

Core

Lift

Goods / Firemens' Lift







**FLOOR PLAN** 

## Level 47 – view from the terrace

# THE ONE WITH THE VIEW.











## THE ONE TO CDNN/VNID BUSINESS

With unrivalled office space that can be fitted out to meet your specific needs, you can choose and design a flexible workspace that will evolve alongside your business. Available workspaces from fully fitted to shell and core, Cat A, Cat B and co-working.



## LEVEL 47





# 

After 30 years of helping companies like yours find their perfect home, we've created MadeFor: Out with complicated contracts. In with transparent and flexible leases.

Move into a fully fitted and managed works