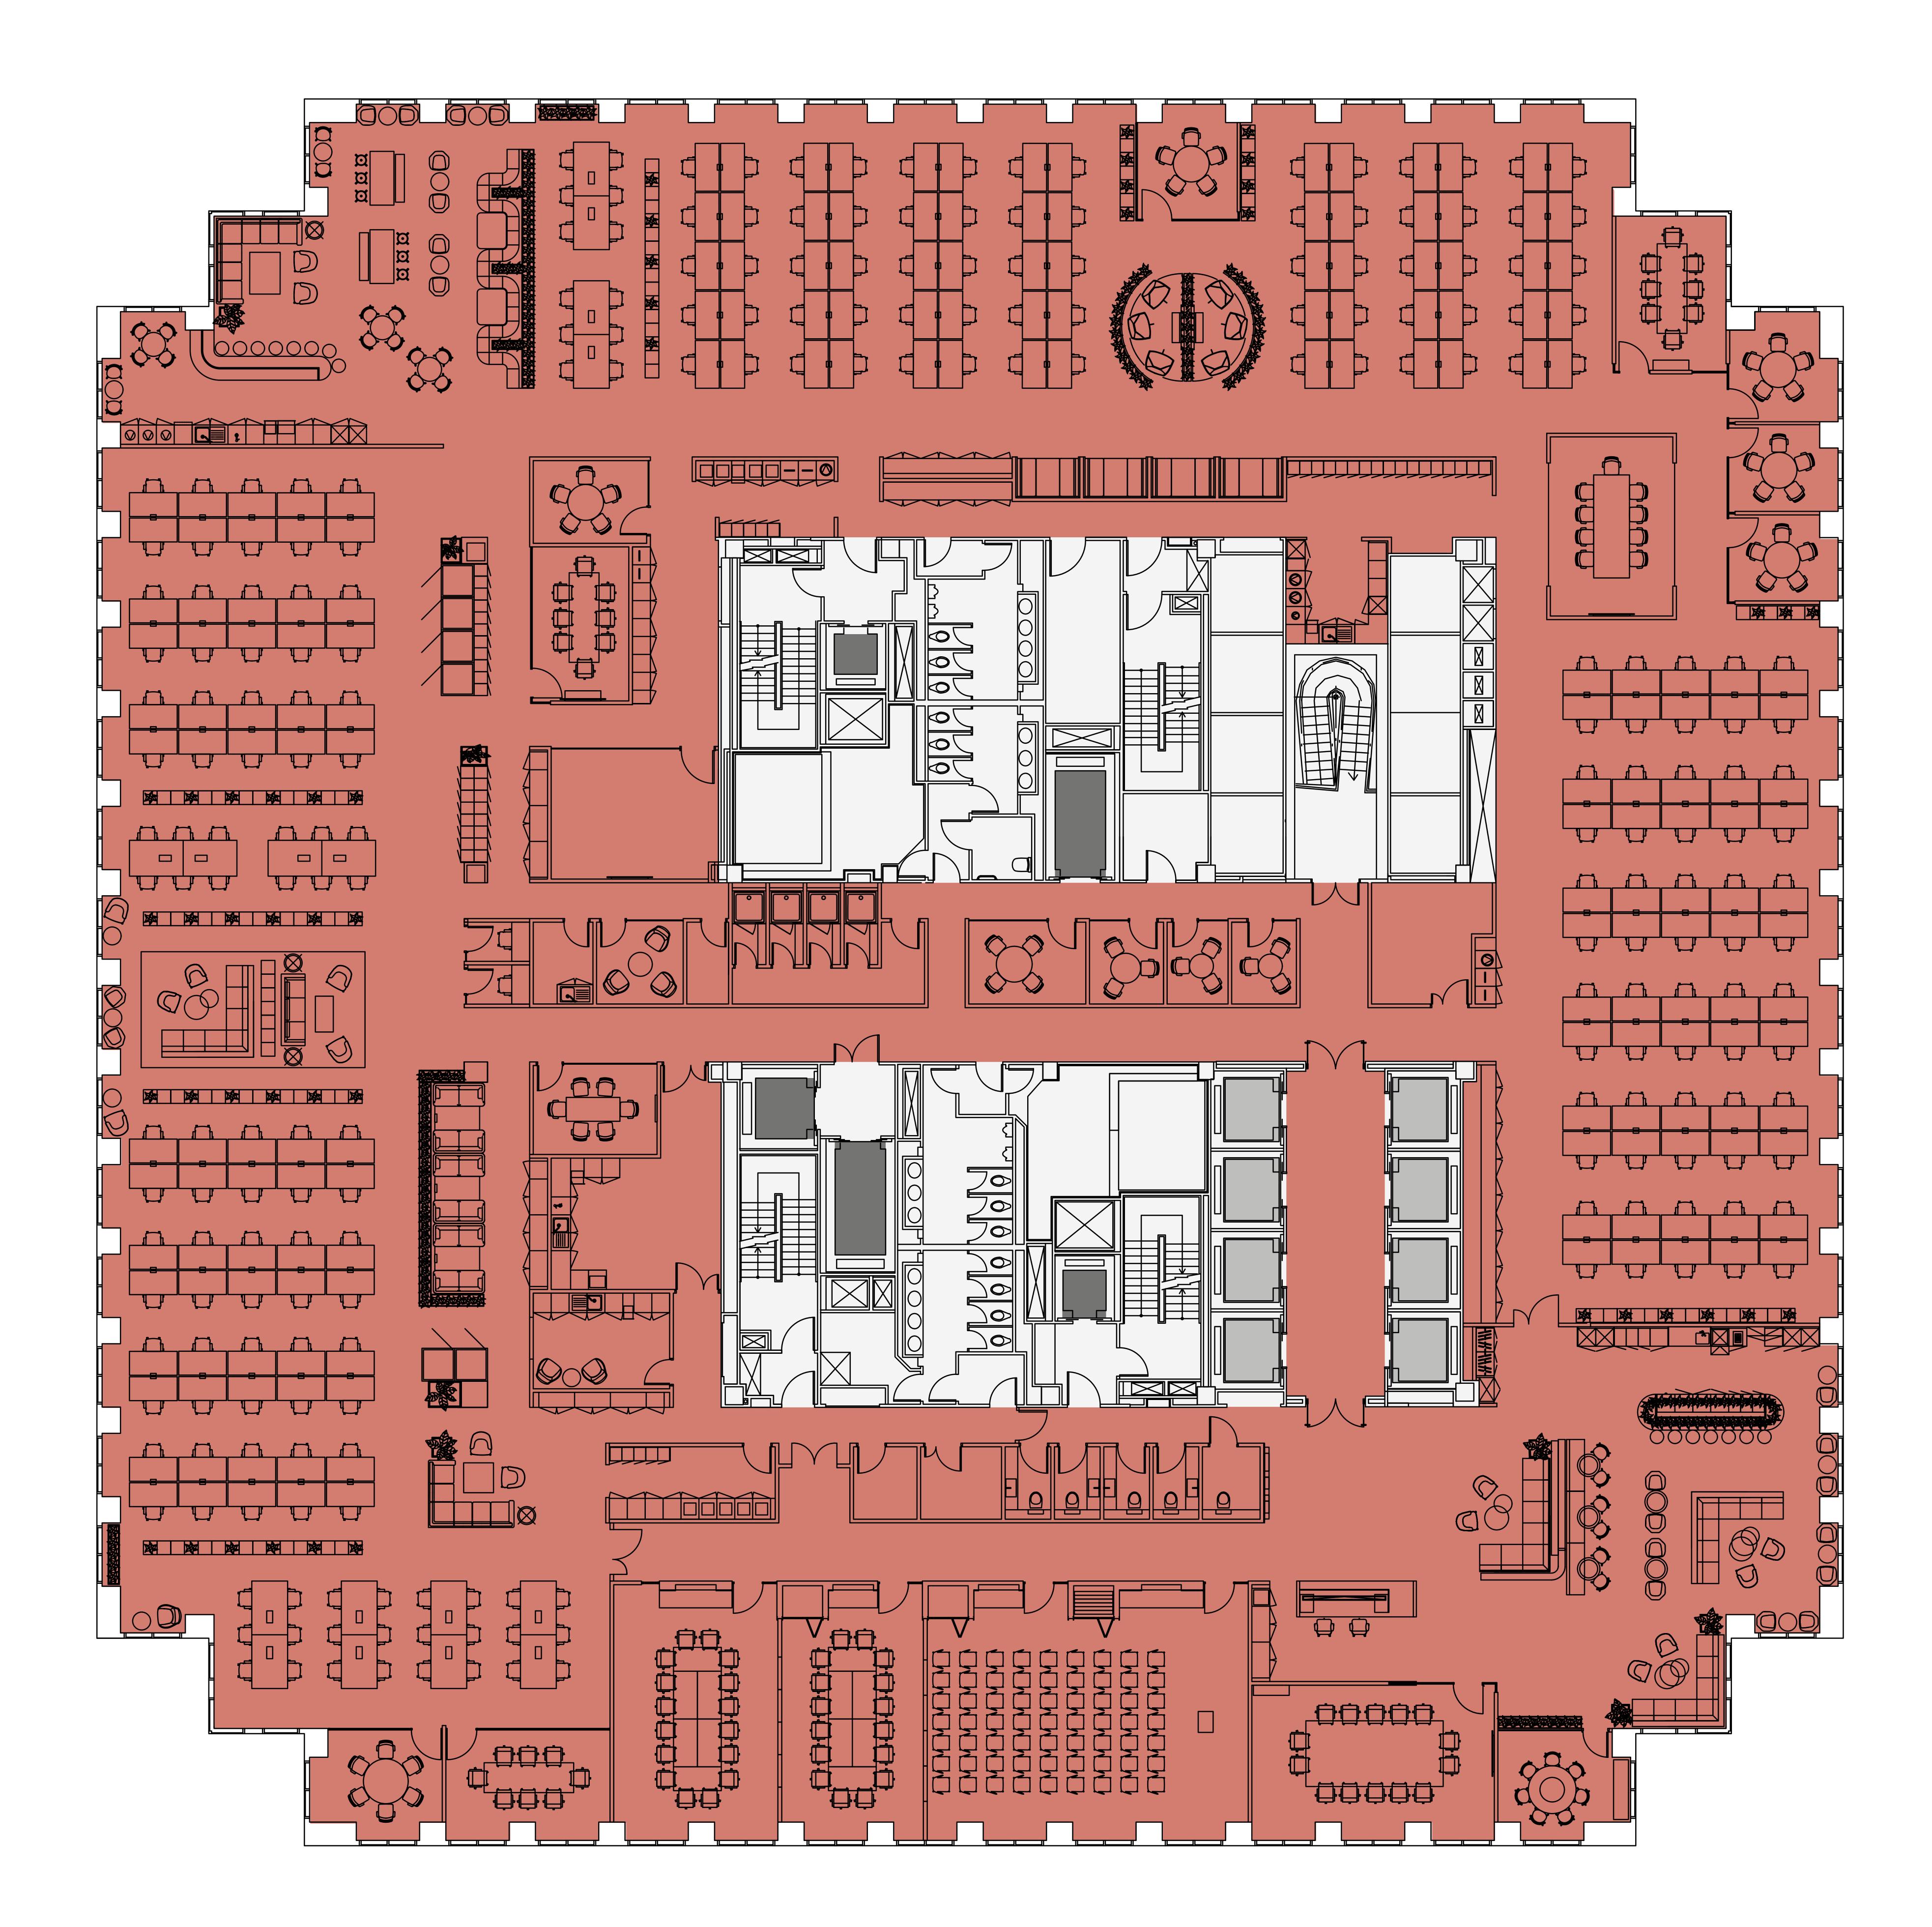

## **2,014 SQ FT** 107 SQ M

Level 32 South East is located directly off the lift lobby and has been delivered 'plug & play' ready including an informal reception area leading directly to the kitchen/ breakout, two meeting rooms and 20 desks. The unit benefits from views East towards North Greenwich as well as South overlooking the waters of Eden Dock.

## MadeFor:

### KEY

- Workplace available
- Occupied
- Core
- Lift
- Goods / Firemens' Lift

1 1

## **FLOOR PLAN**