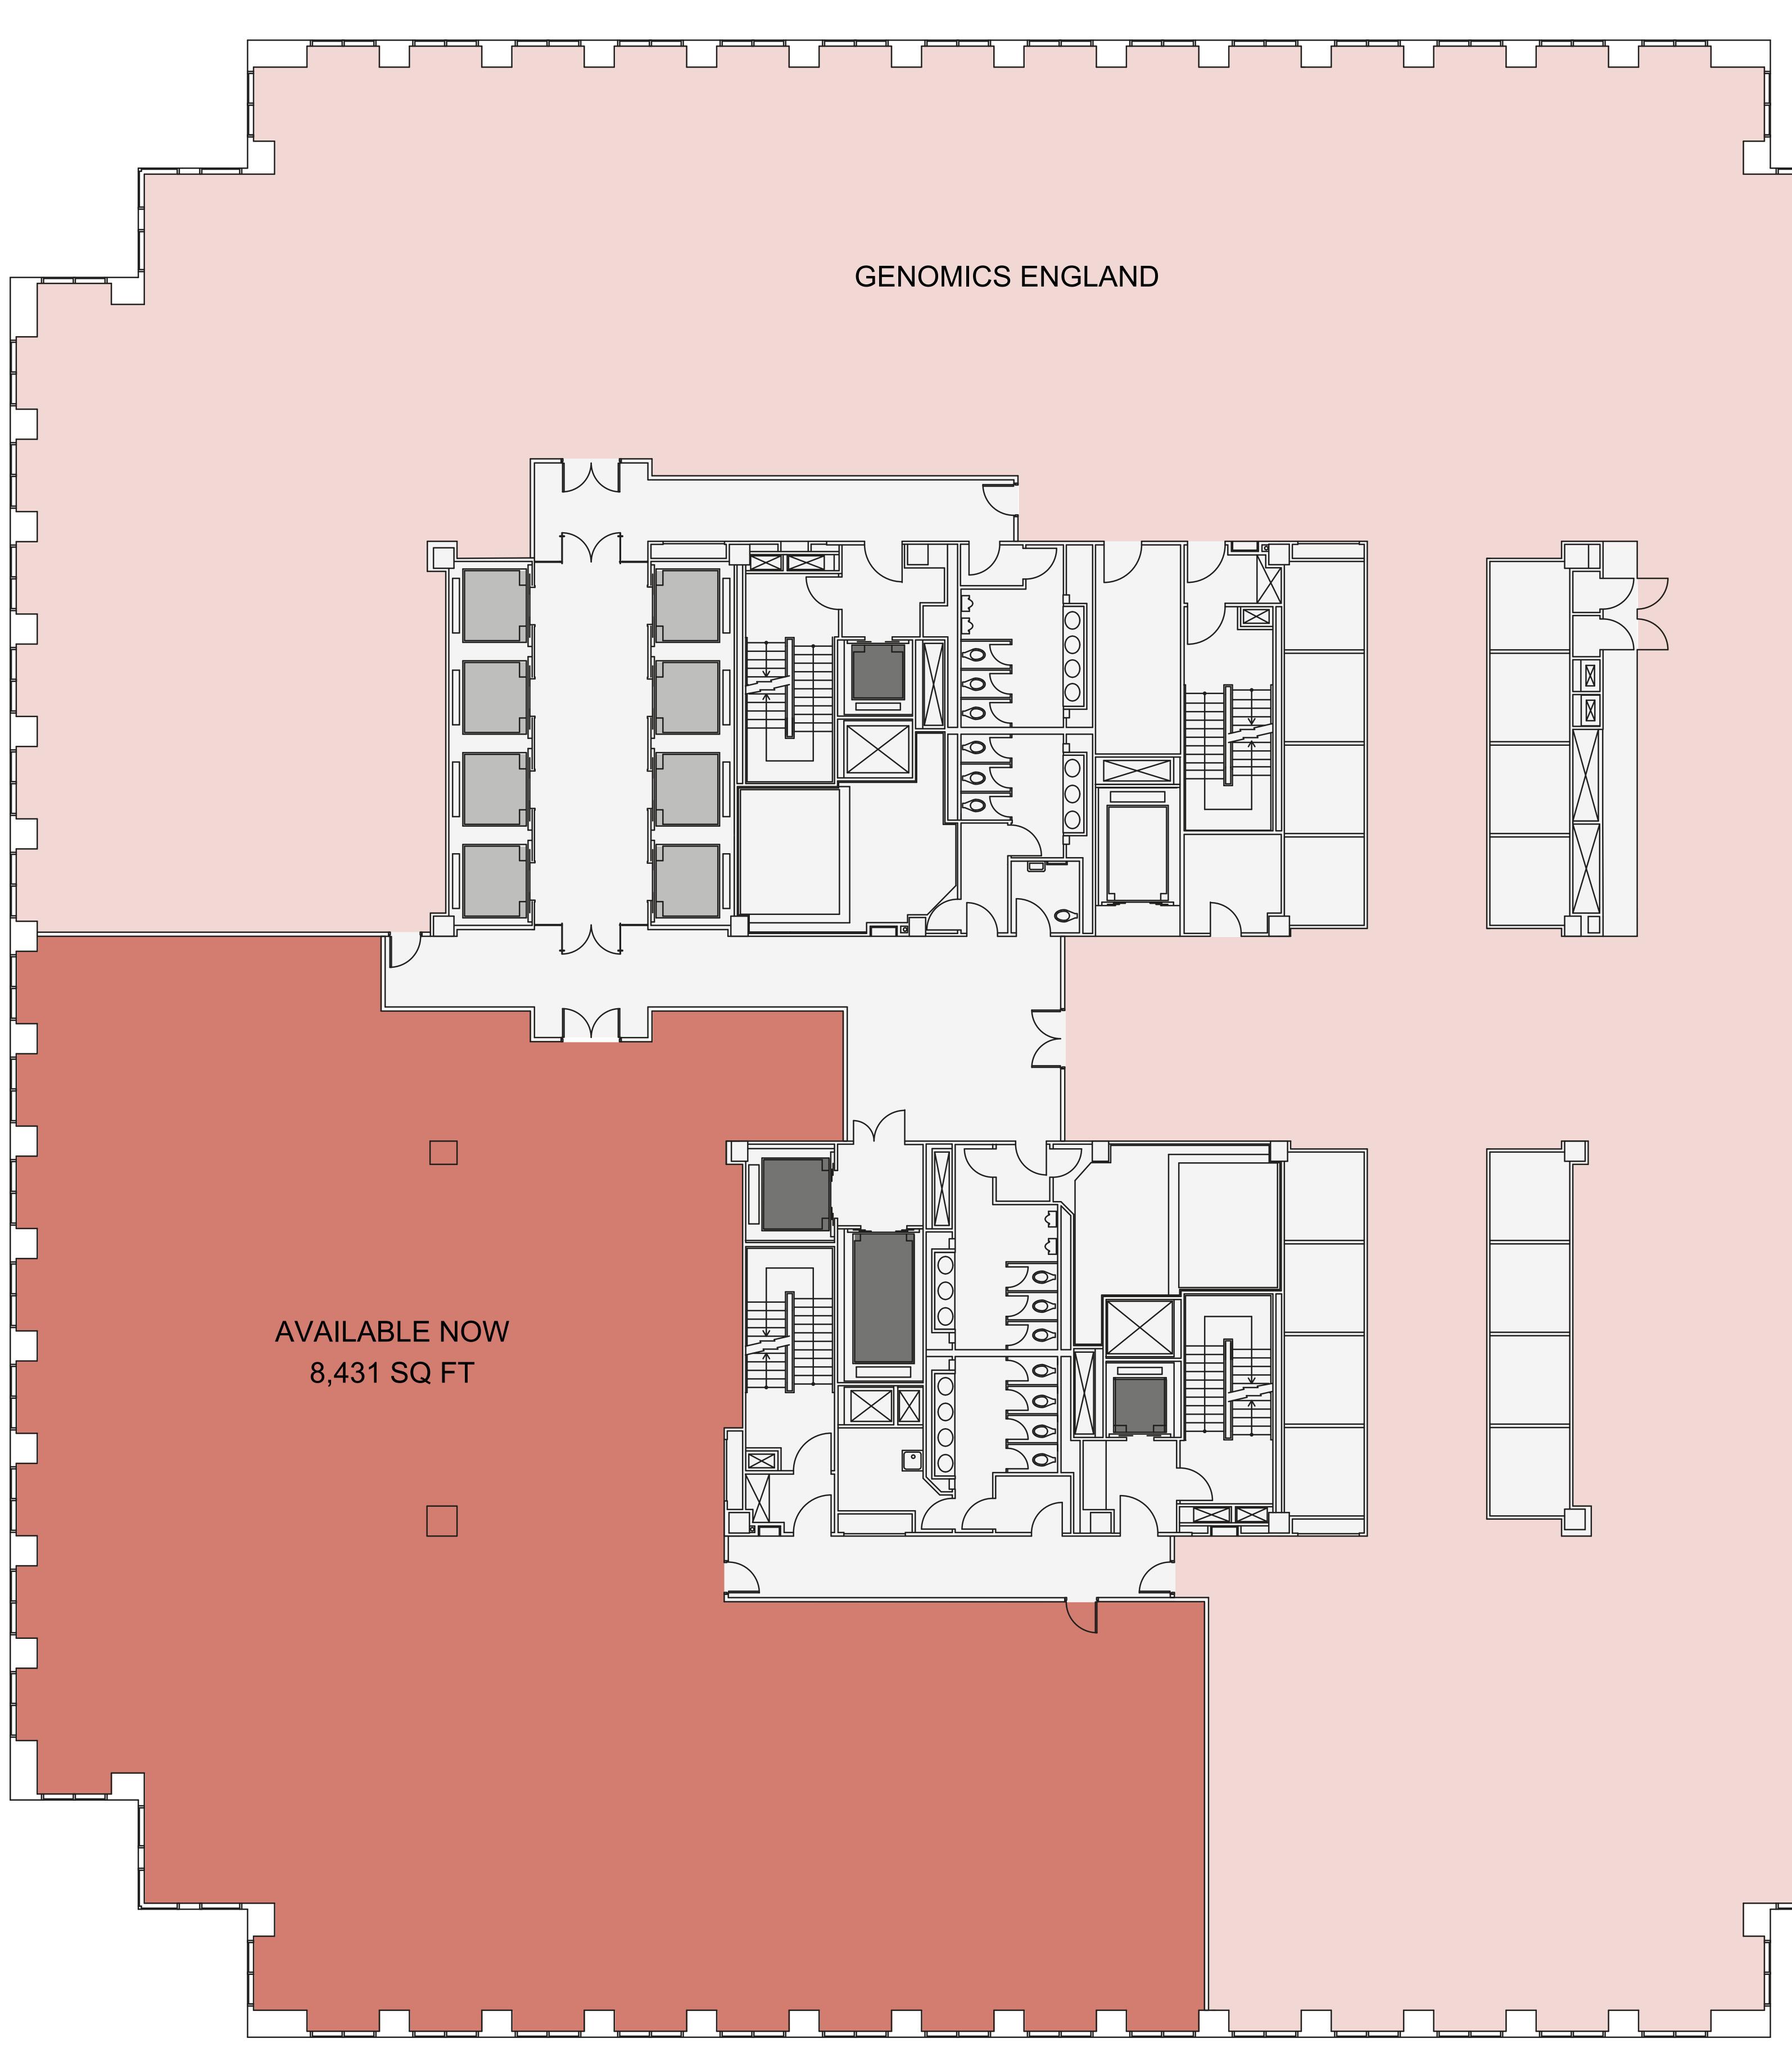

|                                     | 8,431  | Exposed Cat A            |
|-------------------------------------|--------|--------------------------|
|                                     |        |                          |
|                                     |        |                          |
|                                     |        |                          |
|                                     | 26,337 | Full S&C Refurb Required |
|                                     | 27,451 | Full S&C Refurb Required |
|                                     | 27,463 | Full S&C Refurb Required |
|                                     | 27,506 | Full S&C Refurb Required |
|                                     | 27,465 | Full S&C Refurb Required |
|                                     | 27,464 | Full S&C Refurb Required |
| tive Energy / <b>PART AVAILABLE</b> | 5,719  | Madefor:                 |
|                                     |        |                          |

## D 8431SQFT 722COM

## **FLOOR CONDITION**

Exposed Cat A.

Workplace available

Occupied

Core

Lift

Goods / Firemens' Lift

**FLOOR PLAN** 