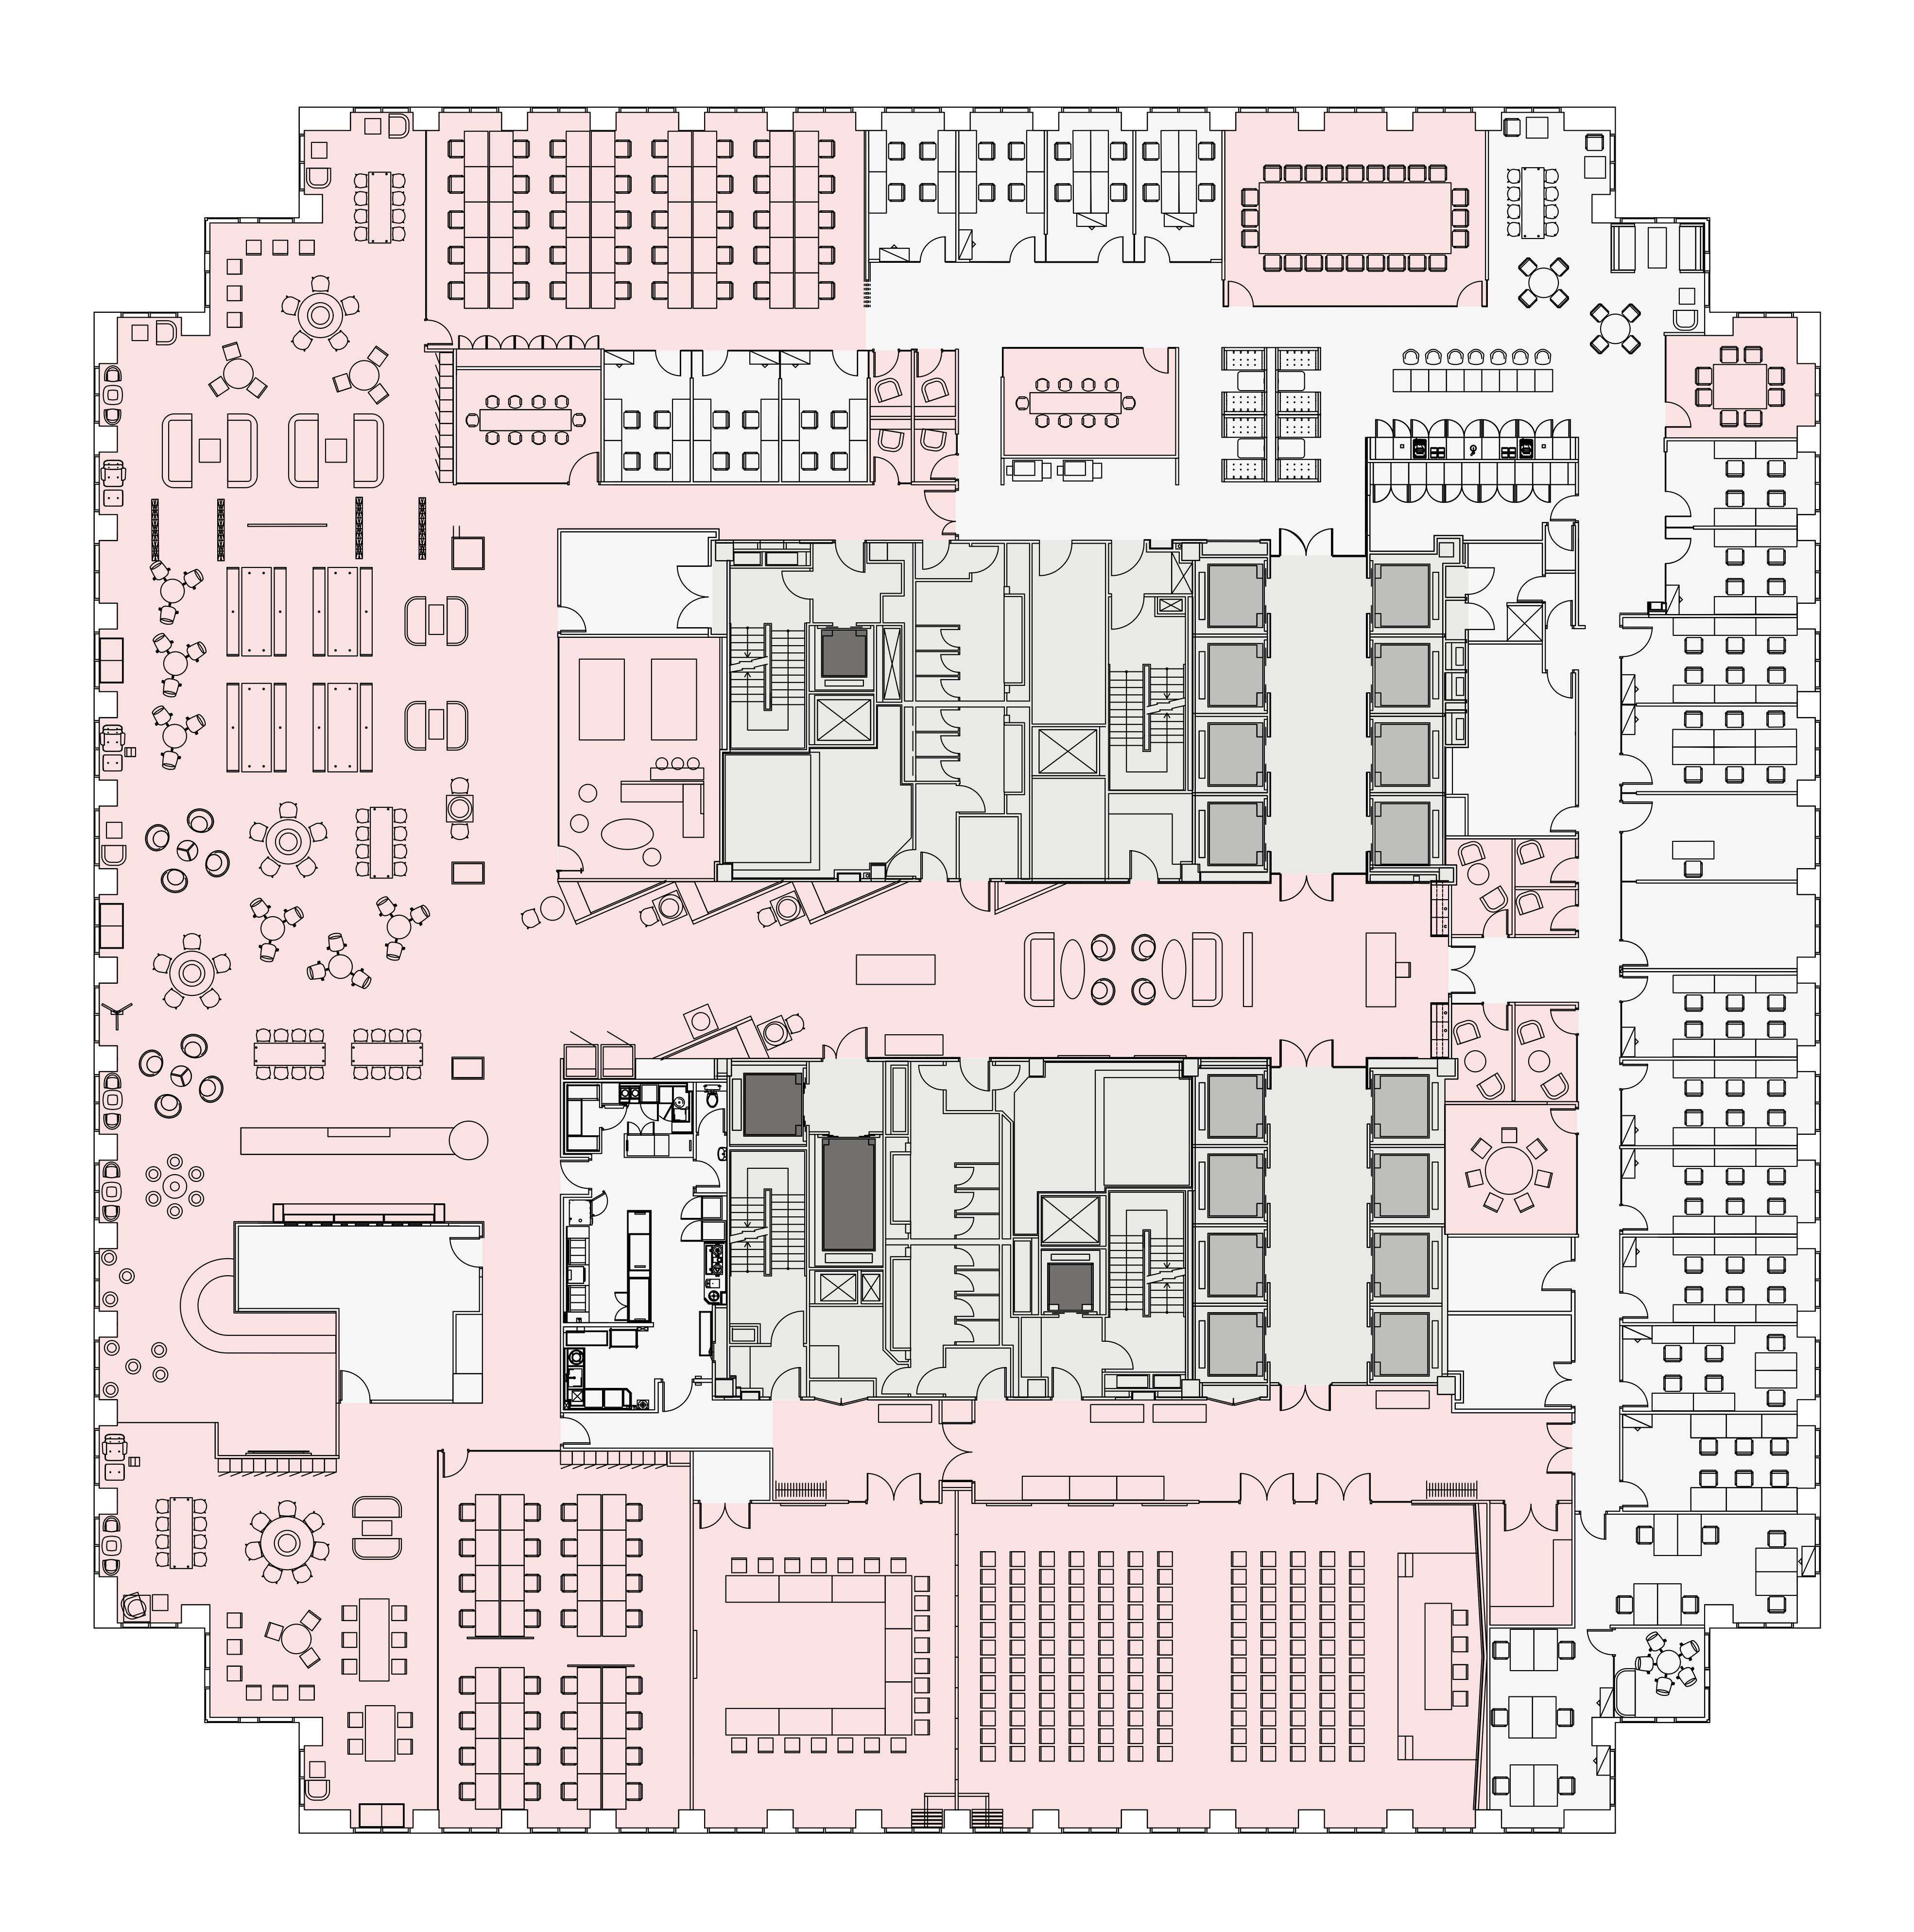

## PART AVAILABLE North East Unit 5,932 SQ Ft / 551 SQ M West Unit 14,302 SQ Ft / 1,329 SQ M

Level 29 is available as two separate, self-contained workspaces, both offered on a plug & play basis.

The North East corner comes with 52 desks, a range of meeting rooms, breakout spaces and teapoint. The reception has been designed to provide a relaxed and inviting arrival for guests, equipped with a separate kitchen/ teapoint, soft seating and informal work areas as well as two client-facing meeting rooms and a boardroom.

The West facing unit is the larger of the two available workspaces and benefits from a client facing meeting room suite and reception area, open plan workspace with adjacent meeting rooms and focus rooms, as well as a large kitchen/ breakout area. The unit occupies a prime position on the western side of the floorplate and benefits from amazing views across the River Thames towards the City of London.

PART AVAILABLE WEST UNIT 14,302 SQ FT 1,329 SQ M

**FLOOR PLAN** 

PART AVAILABLE North East Unit 5,932 Sq Ft 5,51 Sq M