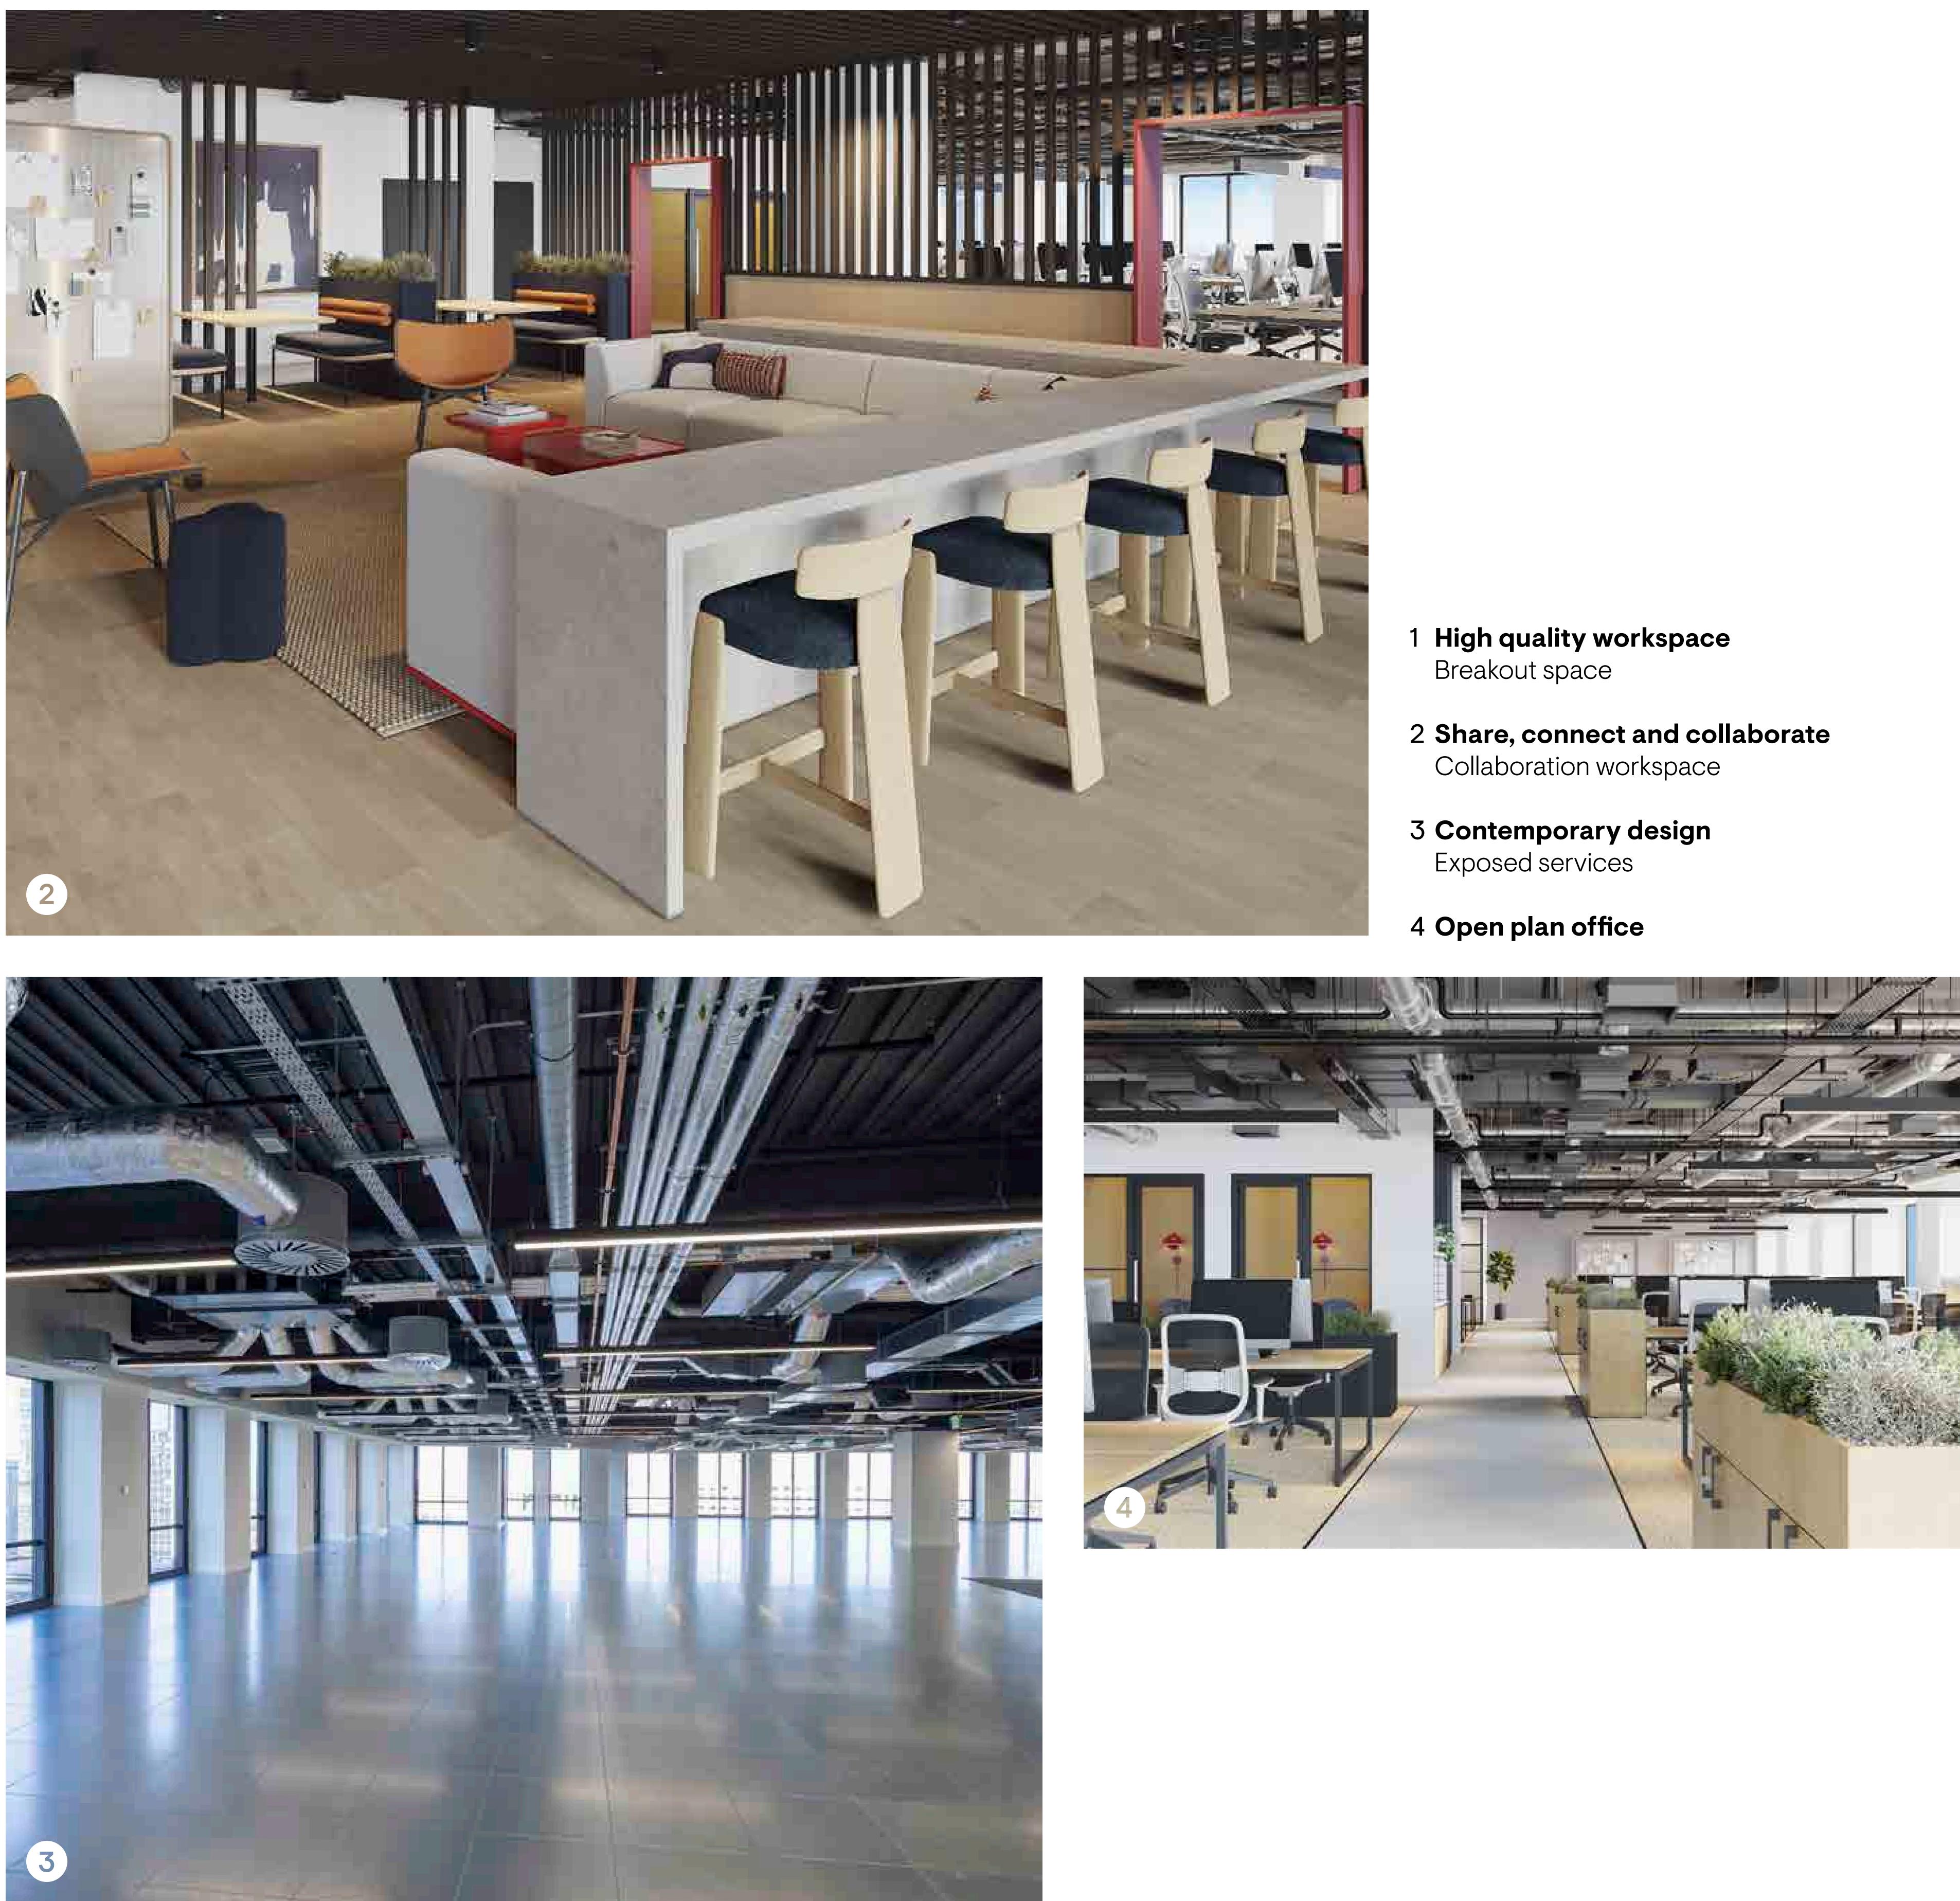

## PART AVAILABLE North East Unit 5,932 SQ Ft / 551 SQ M West Unit 14,302 SQ Ft / 1,329 SQ M

Level 29 is available as two separate, self-contained workspaces, both offered on a plug & play basis.

The North East corner comes with 52 desks, a range of meeting rooms, breakout spaces and teapoint. The reception has been designed to provide a relaxed and inviting arrival for guests, equipped with a separate kitchen/ teapoint, soft seating and informal work areas as well as two client-facing meeting rooms and a boardroom.

The West facing unit is the larger of the two available workspaces and benefits from a client facing meeting room suite and reception area, open plan workspace with adjacent meeting rooms and focus rooms, as well as a large kitchen/ breakout area. The unit occupies a prime position on the western side of the floorplate and benefits from amazing views across the River Thames towards the City of London.

PART AVAILABLE WEST UNIT 14,302 SQ FT 1,329 SQ M

**FLOOR PLAN** 

PART AVAILABLE North East Unit 5,932 Sq Ft 5,51 Sq M