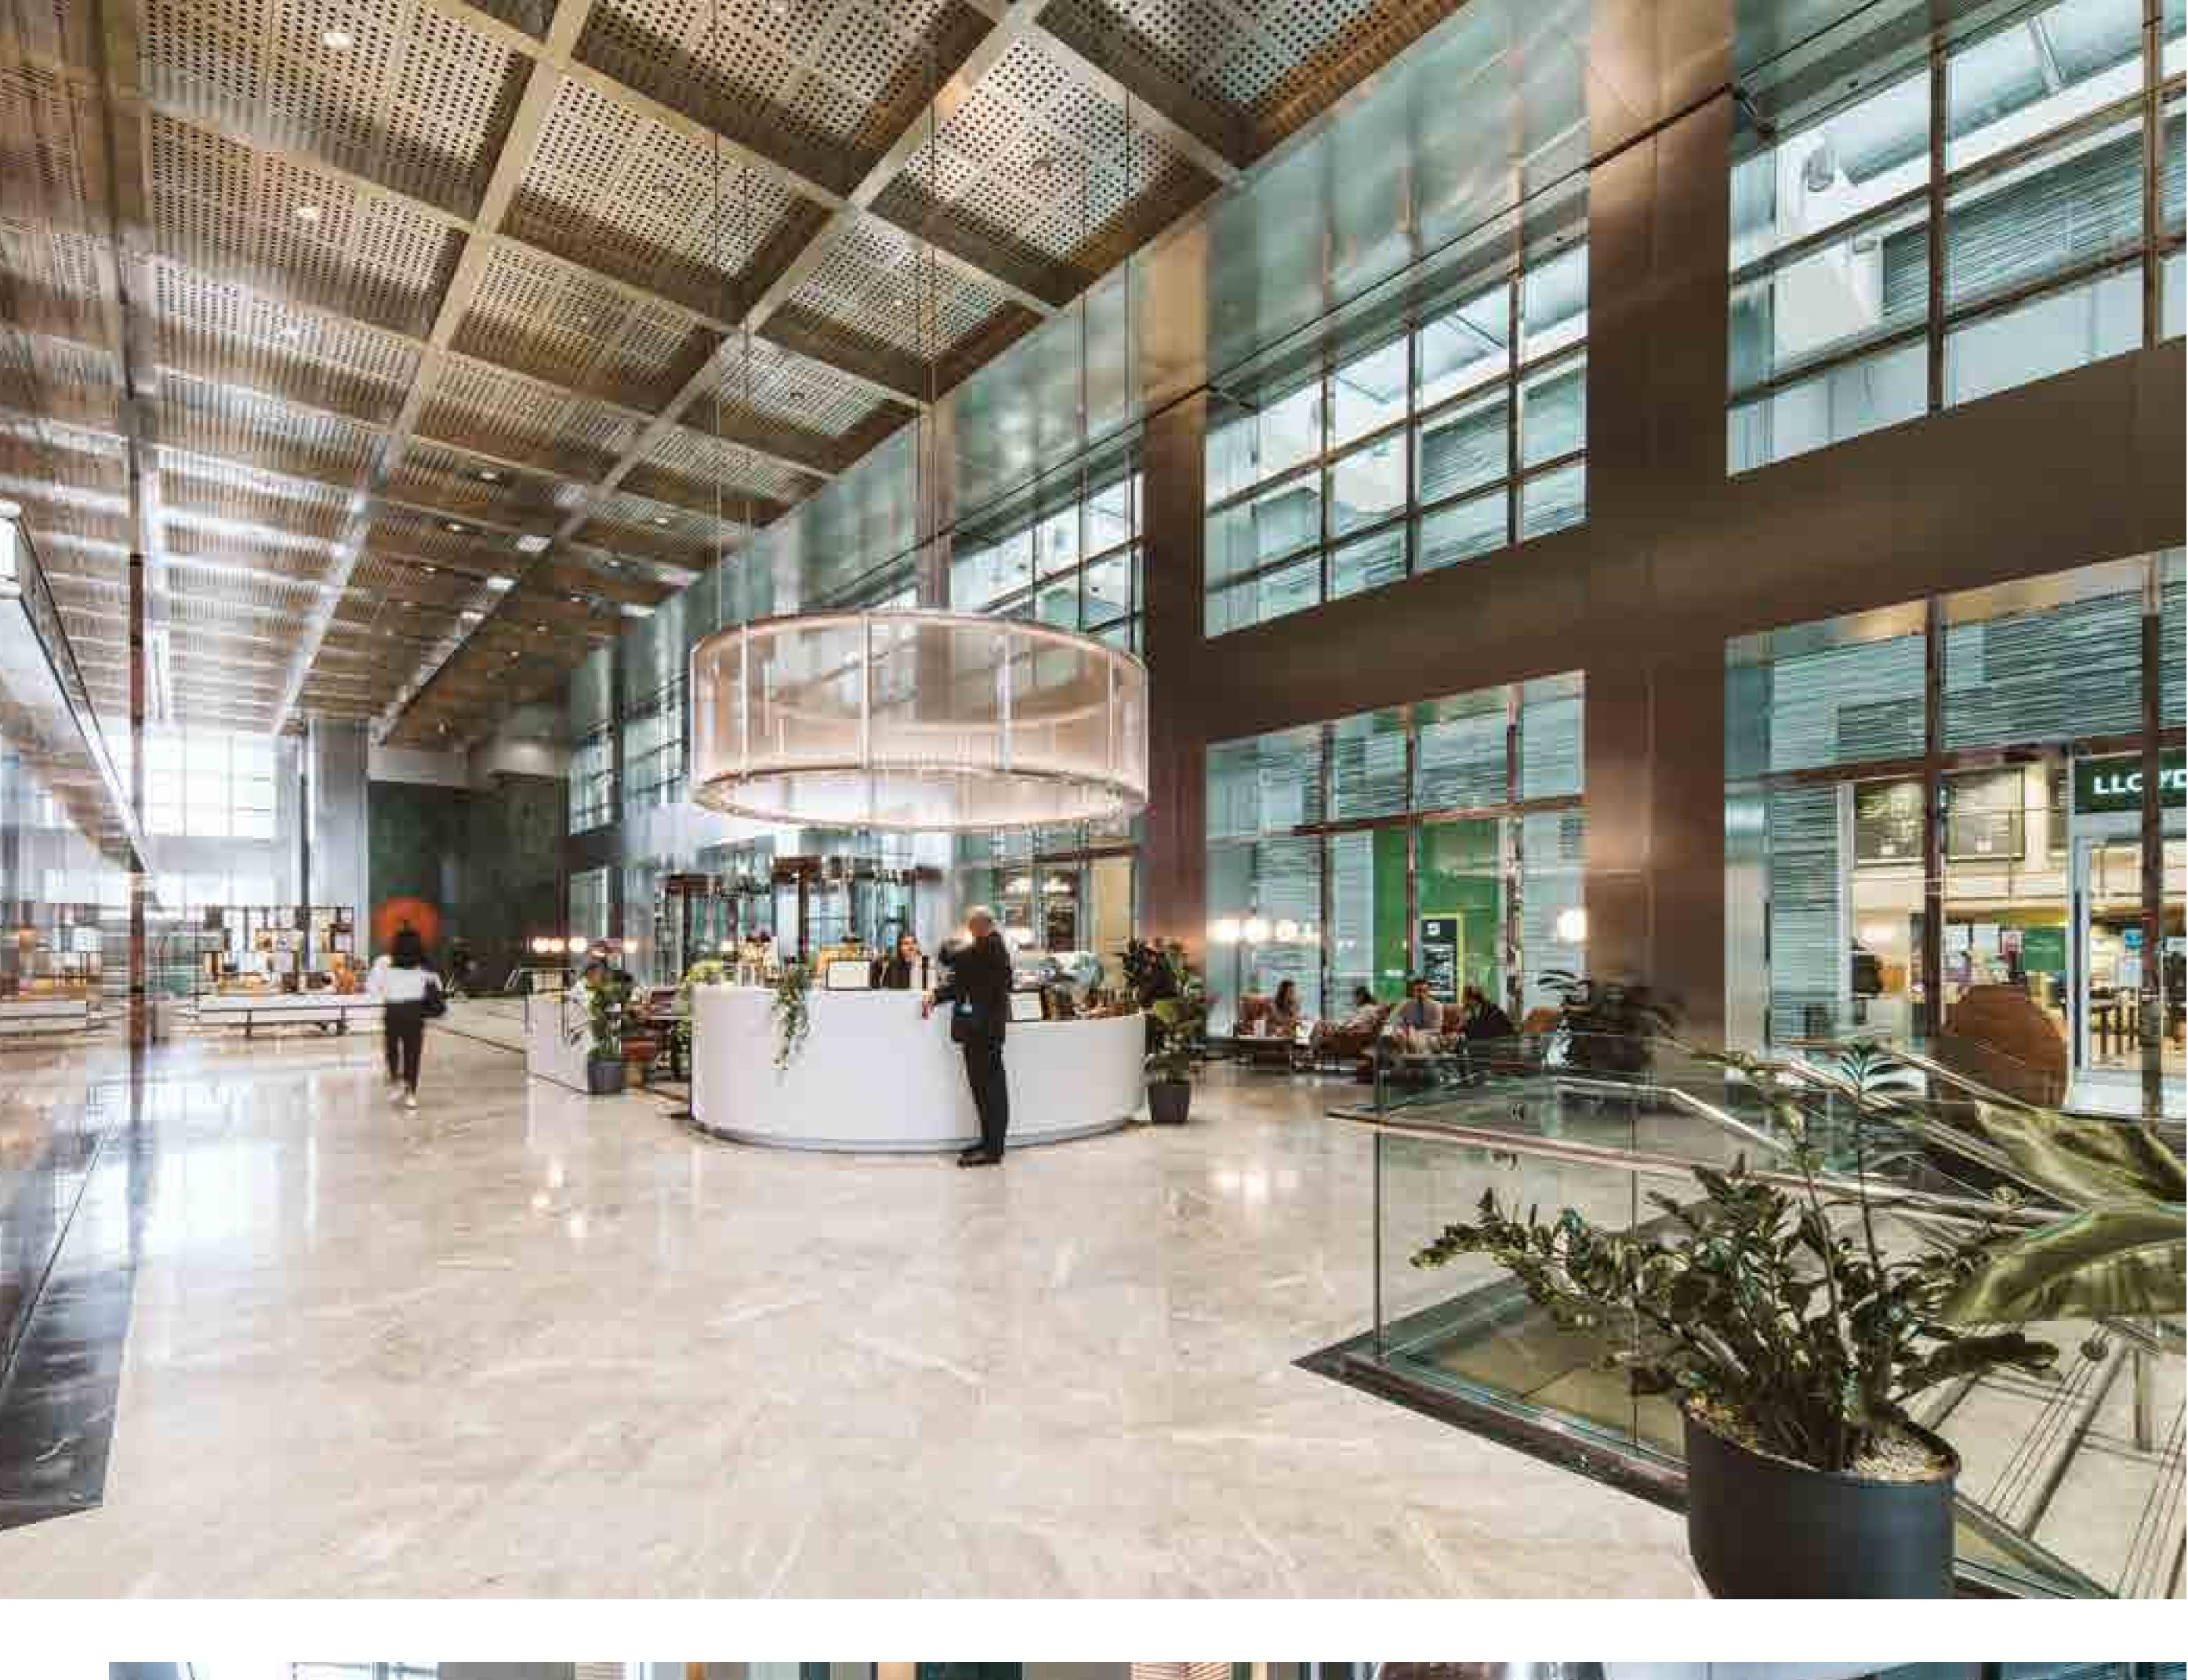

## A warm welcome

A warm welcome awaits you. Whether you're having a breakfast meeting, greeting a client, or catching up on emails.

## TWO MANNED Reception Desks. Barista Coffee Bar & Restaurant.

## **RECEPTION LOBBY**

**Prepare to impress...** Recently refurbished reception with two new manned reception desks, restaurant and coffee bar.