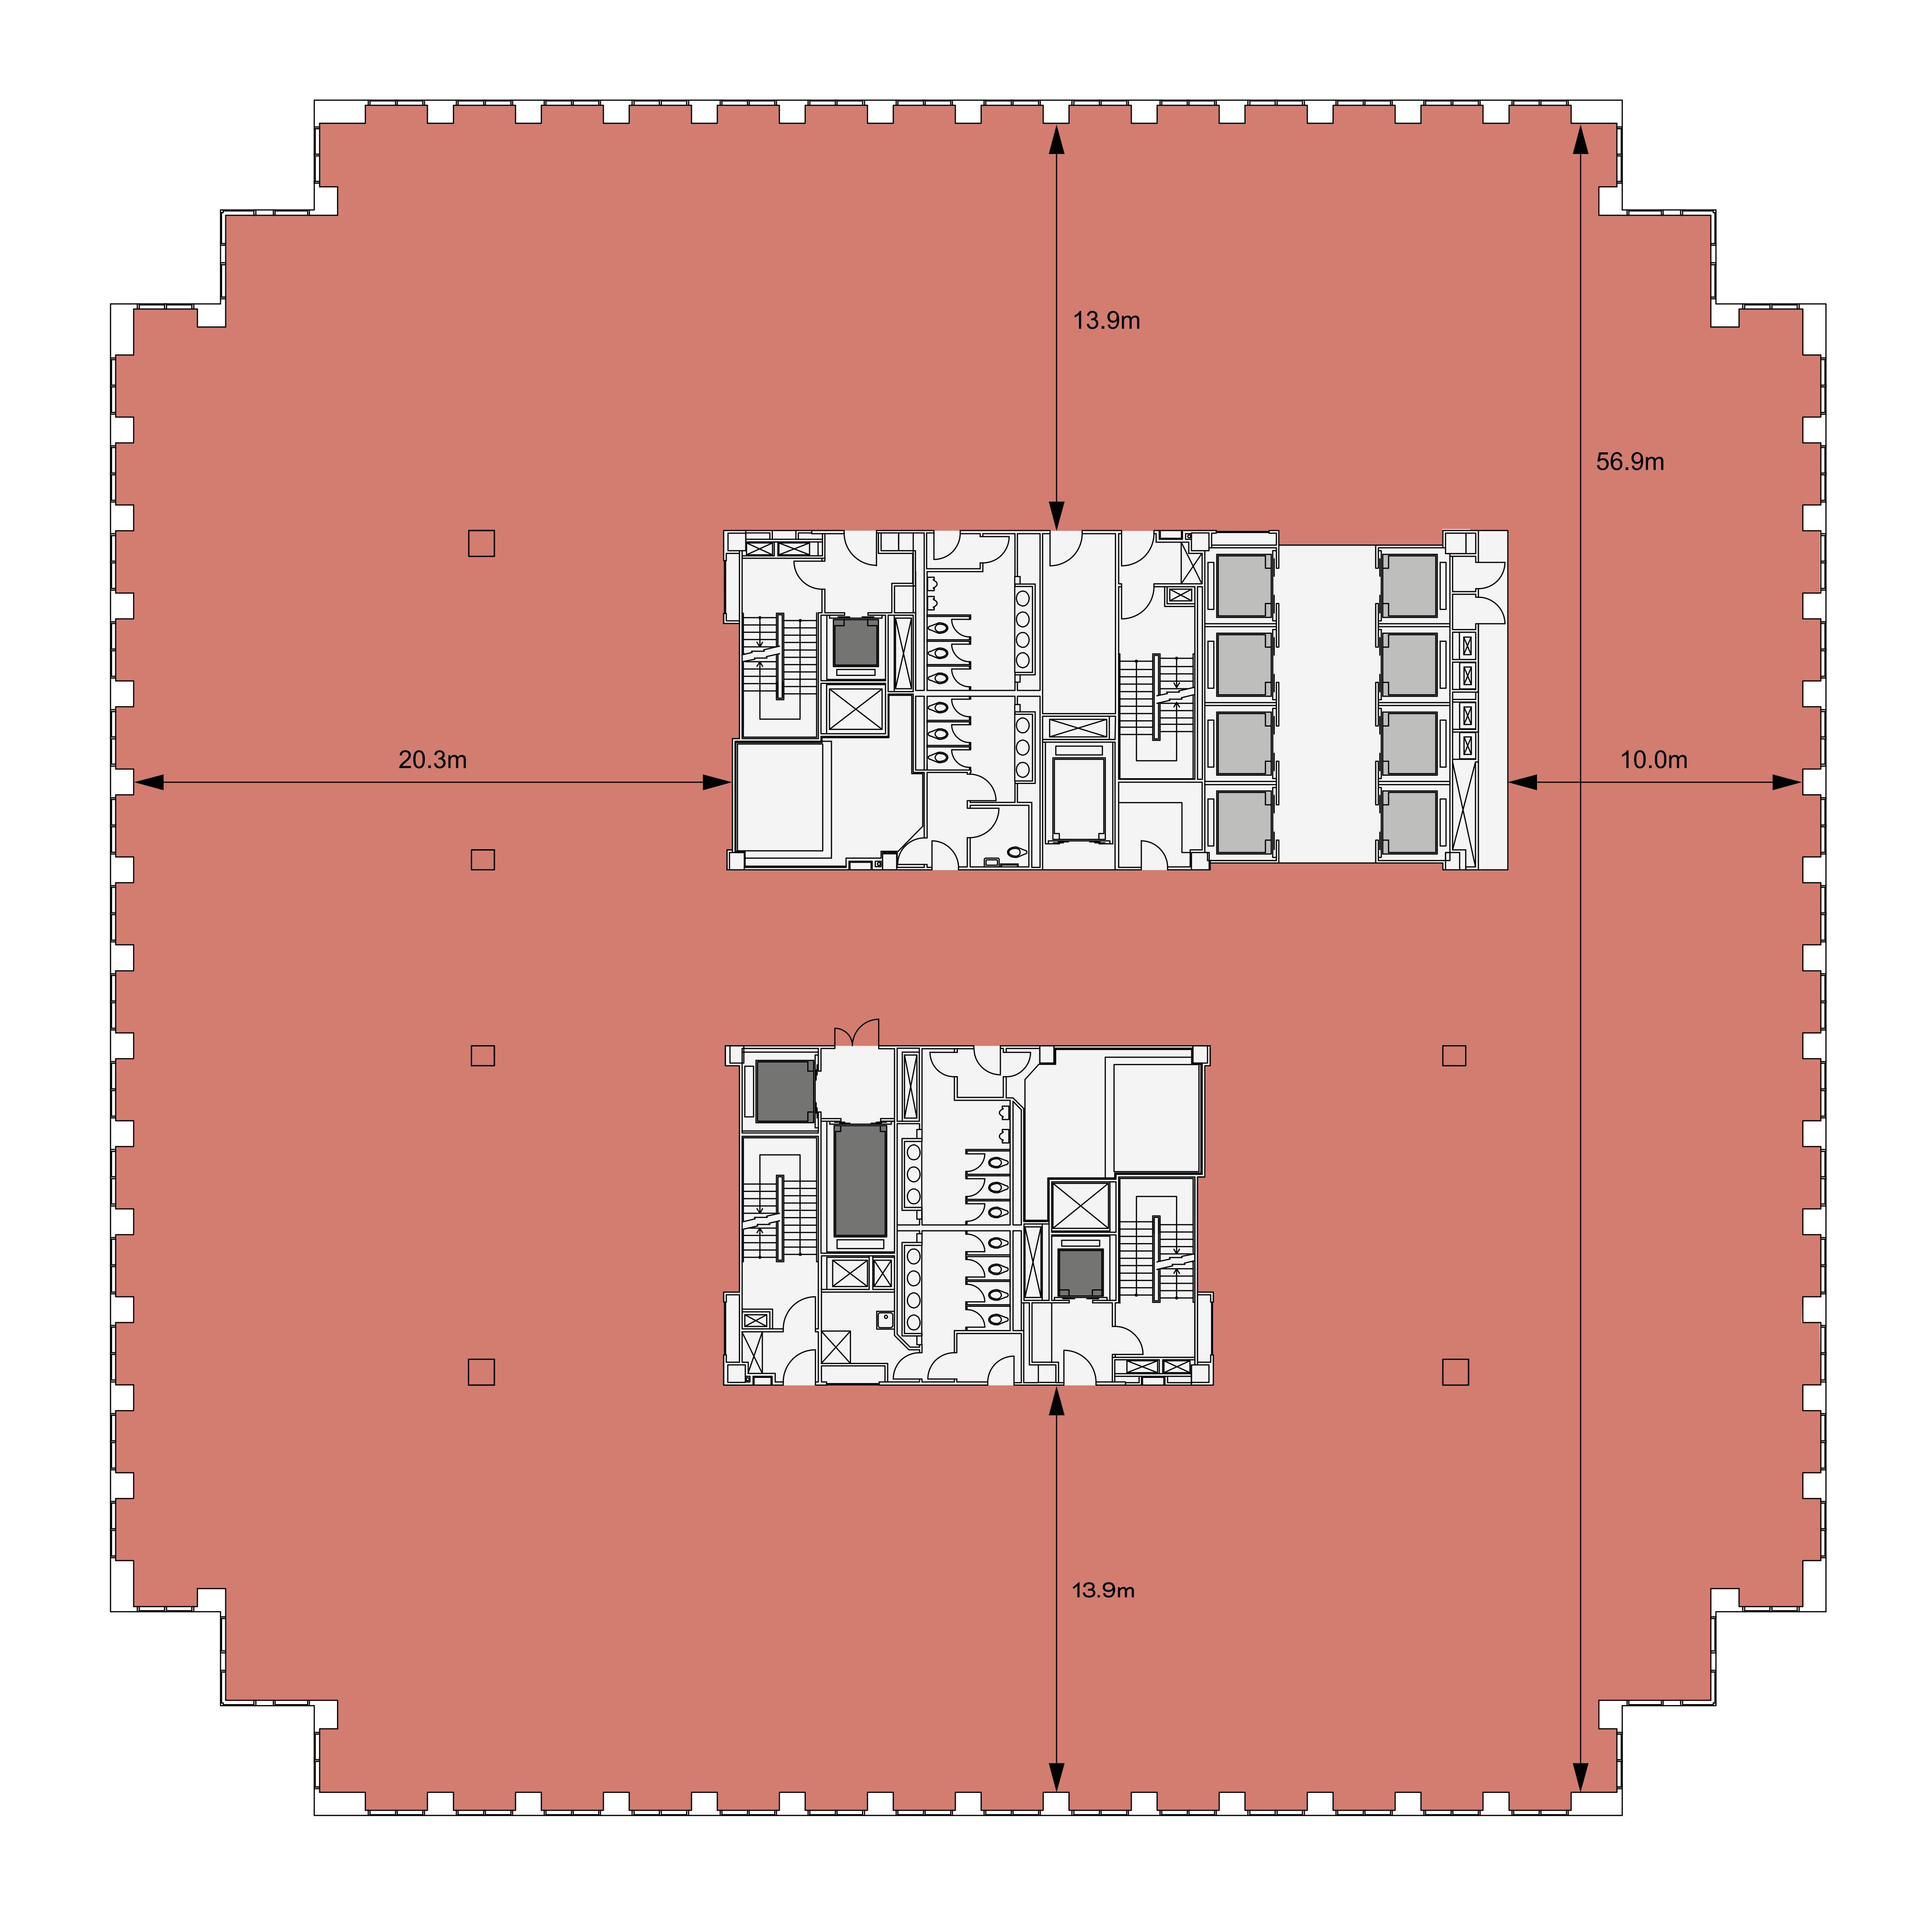

# **28,582 SQ FT 2,655 SQ M**

### **FLOOR CONDITION**

Category B (MadeFor: Show Suite).

\_\_\_\_\_

Workplace available

Core

Lift

Goods / Firemens' Lift

13.9m 20.5m \_\_\_\_\_

> {]||] 20 70 70

 $\bigcirc$ 

13.9m

**FLOOR PLAN** 