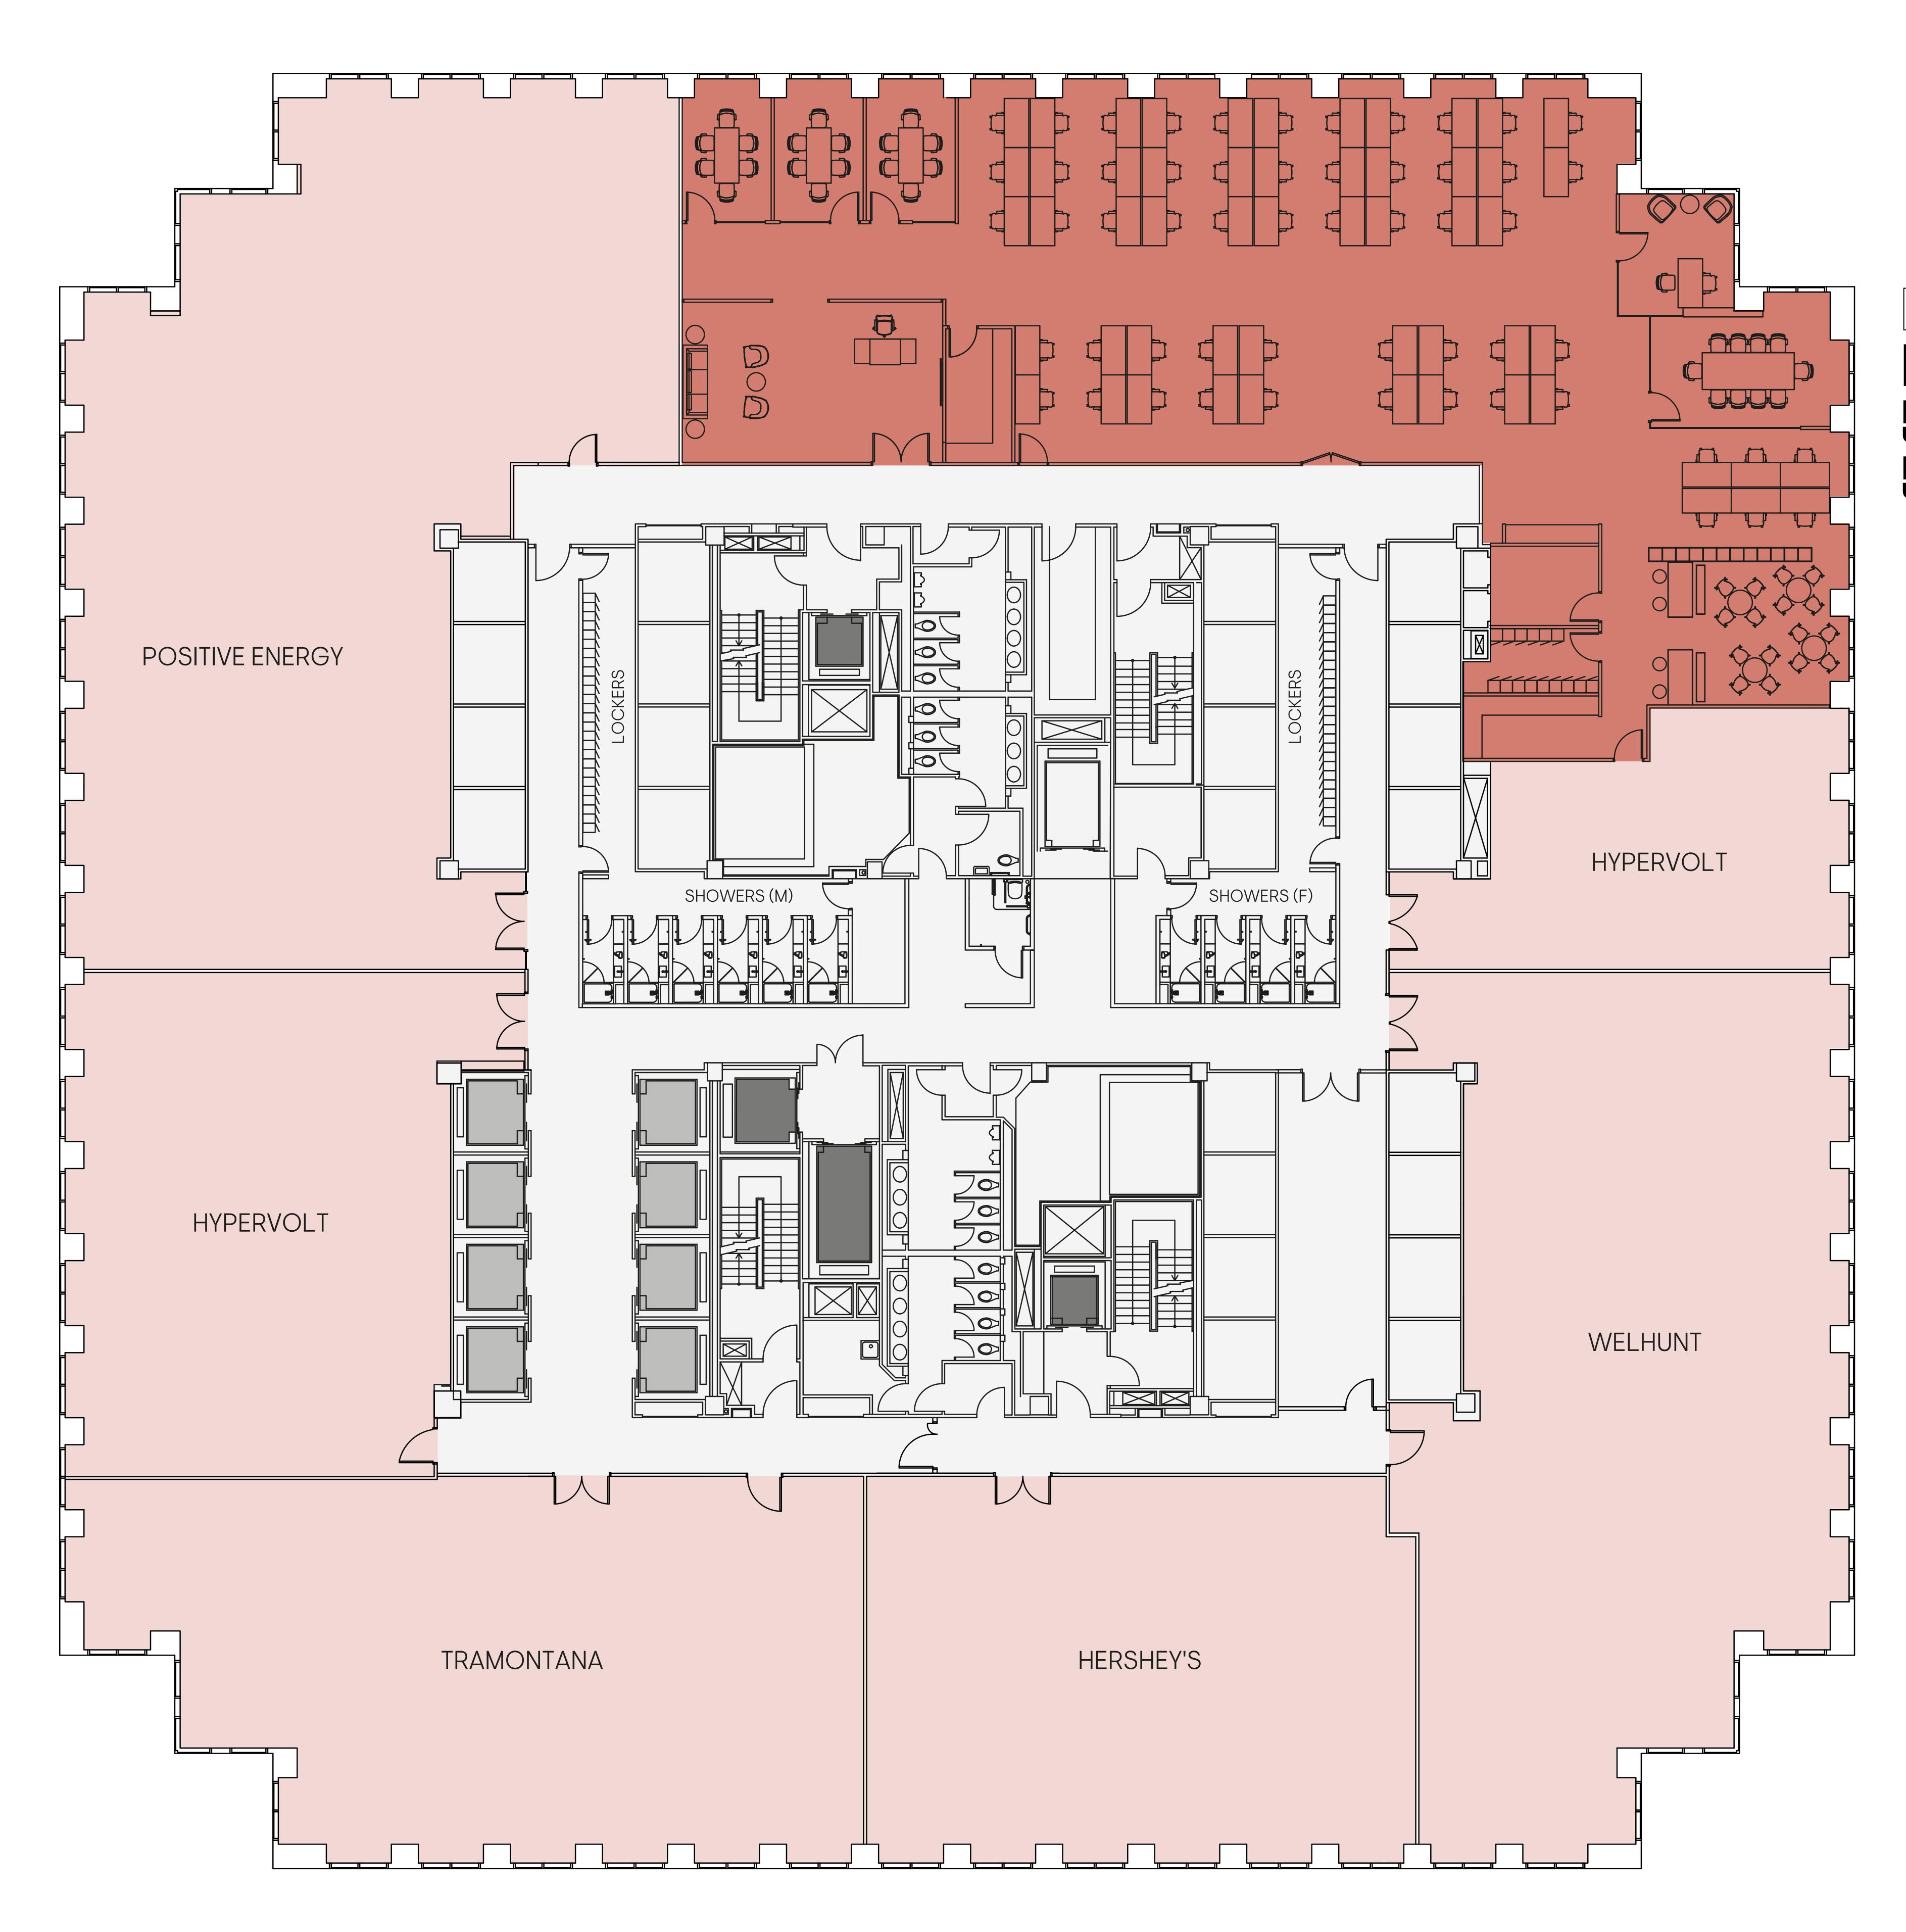

|                                     | 8,431  | Exposed Cat A            |
|-------------------------------------|--------|--------------------------|
|                                     |        |                          |
|                                     |        |                          |
|                                     |        |                          |
|                                     | 26,337 | Full S&C Refurb Required |
|                                     | 27,451 | Full S&C Refurb Required |
|                                     | 27,463 | Full S&C Refurb Required |
|                                     | 27,506 | Full S&C Refurb Required |
|                                     | 27,465 | Full S&C Refurb Required |
|                                     | 27,464 | Full S&C Refurb Required |
| tive Energy / <b>PART AVAILABLE</b> | 5,719  | Madefor:                 |
|                                     |        |                          |

## 5,719 SQ FT **531 SQ M**

Level 10 North East has been designed with a smart and inviting front of house area for client facing meetings (reception desk, soft-seating, 3 x 6 person meeting rooms and teapoint), open plan workspace for up to 56 desks, two additional meeting rooms/ private office and staff kitchen/ breakout area overlooking Canada Square park.

## NORTH EAST UNIT **5,719 SQ FT 531 SQ M**