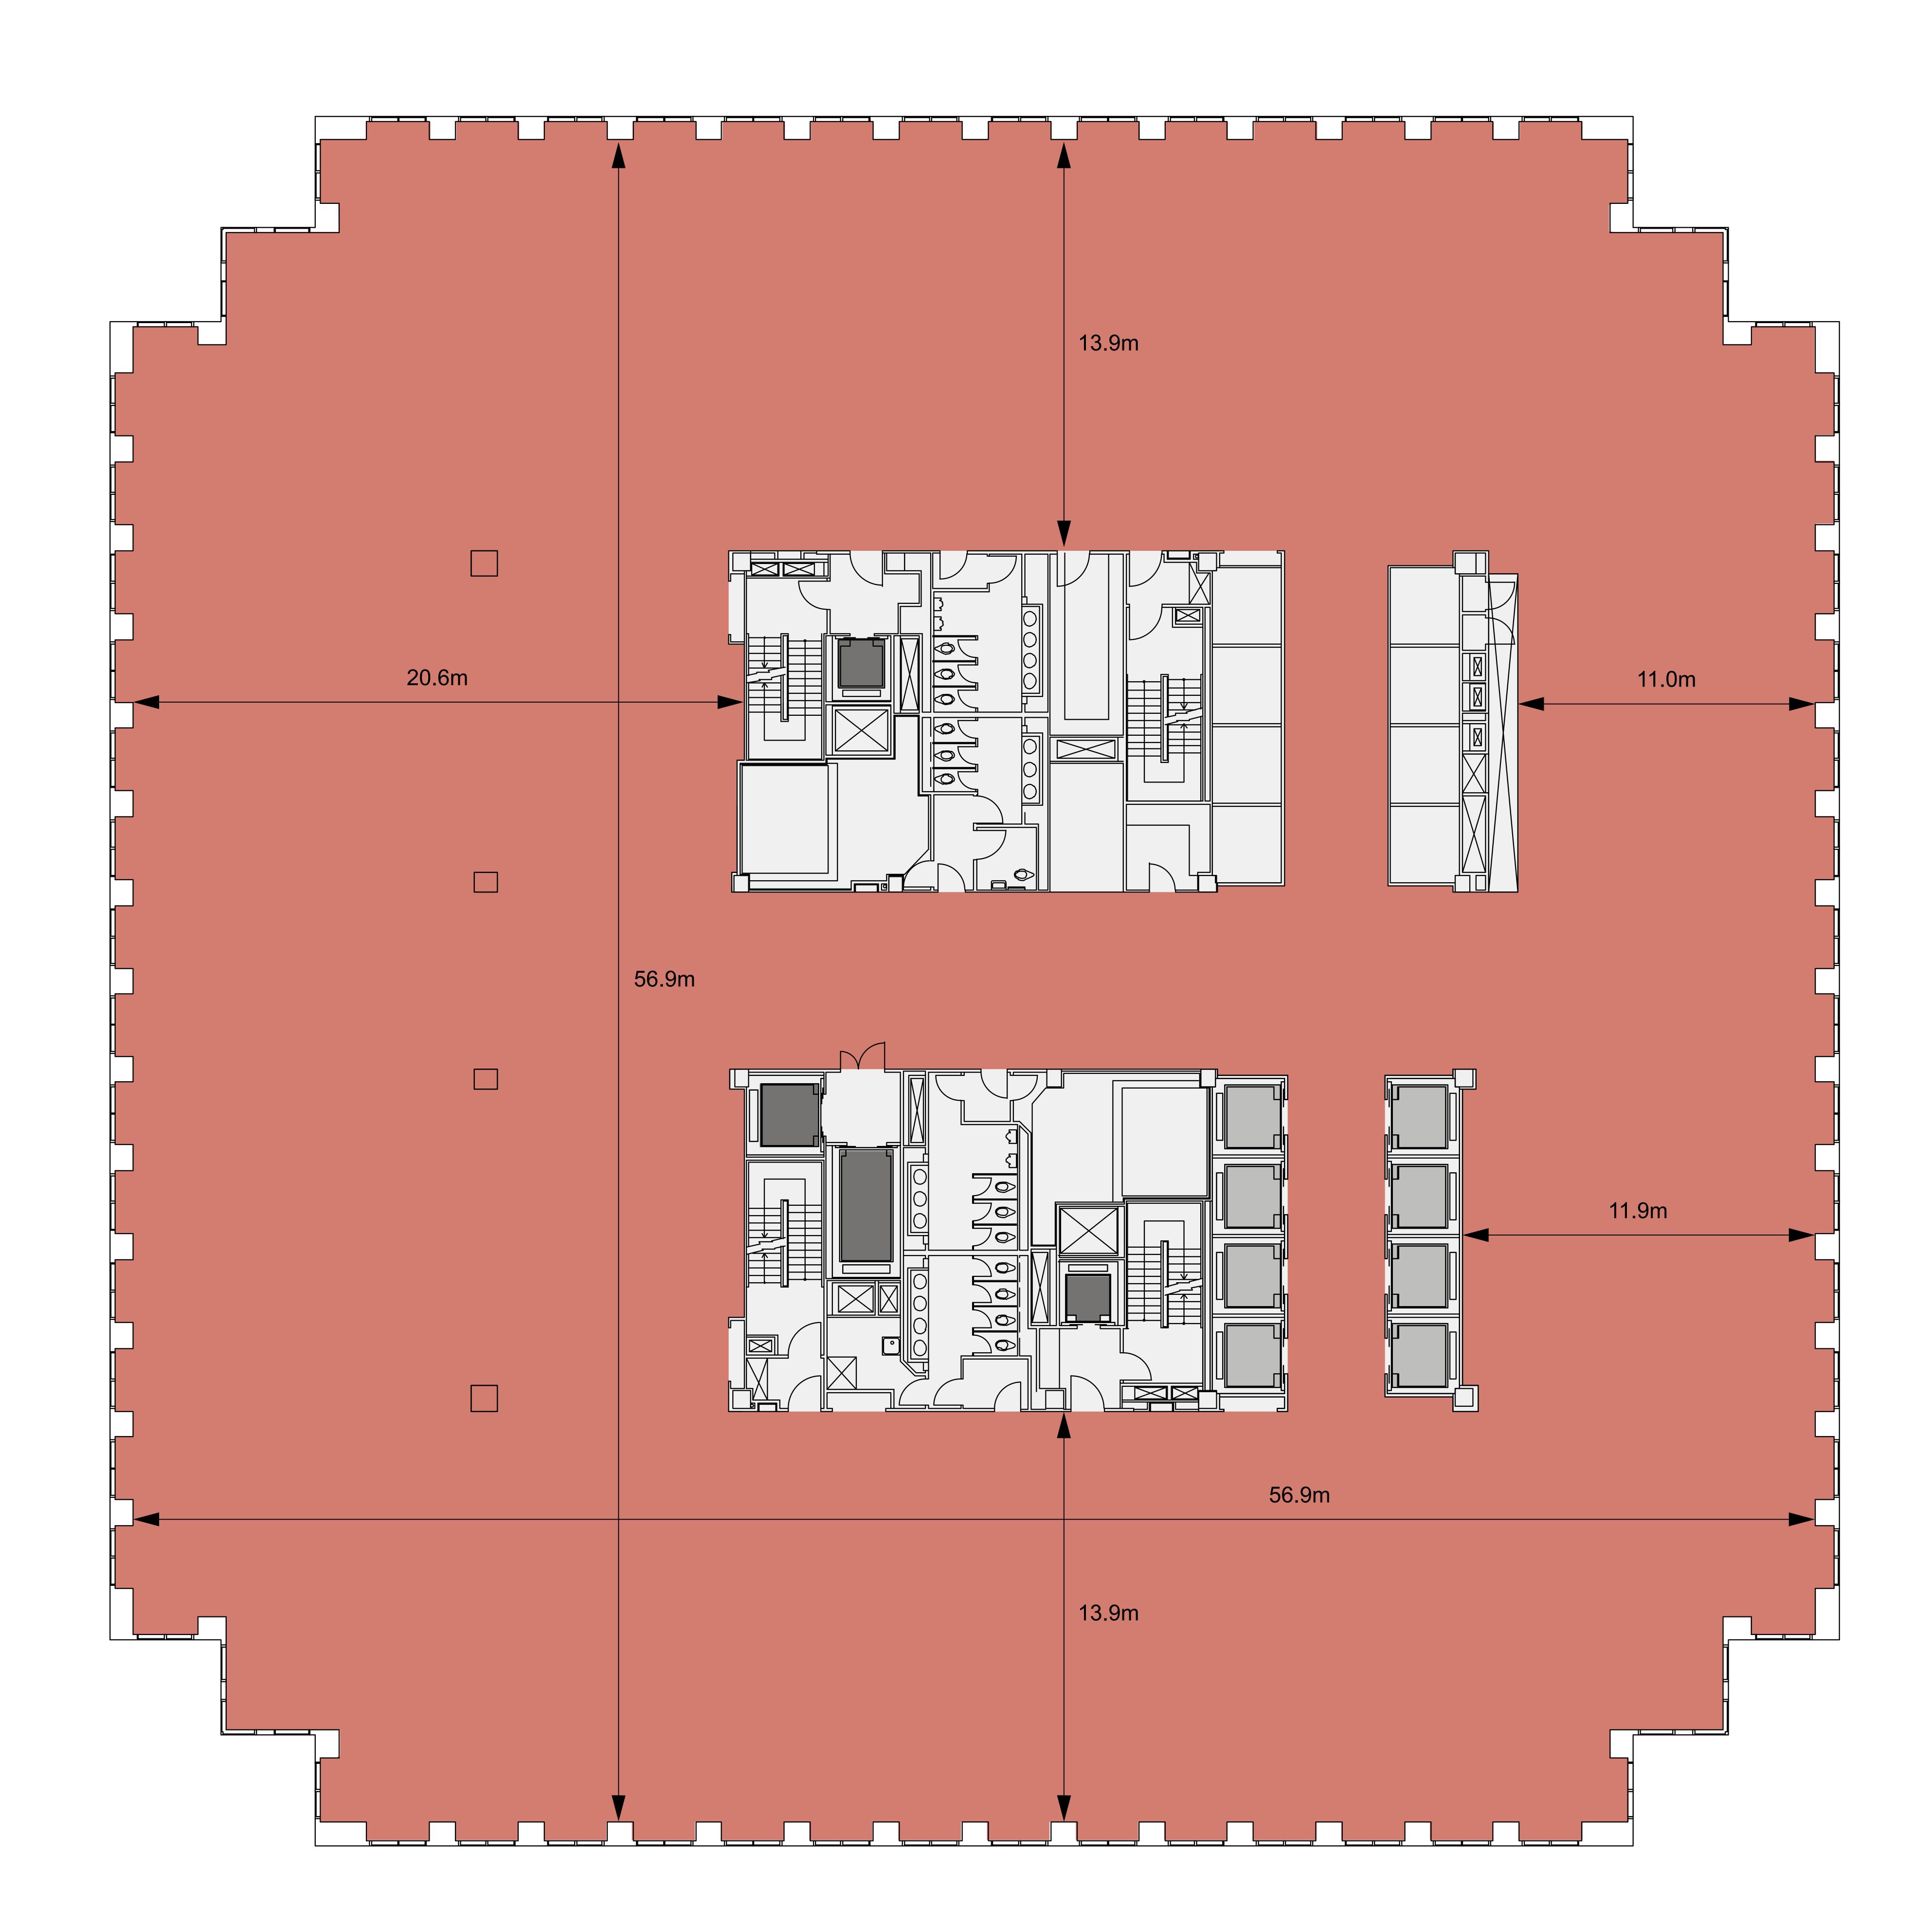

# **28,582 SQ FT 2,655 SQ M**

### **FLOOR CONDITION**

Category B (MadeFor: Show Suite).

\_\_\_\_\_

Workplace available

Core

Lift

Goods / Firemens' Lift

13.9m 20.5m \_\_\_\_\_

> {]||] 20 70 70

 $\bigcirc$ 

13.9m

**FLOOR PLAN** 