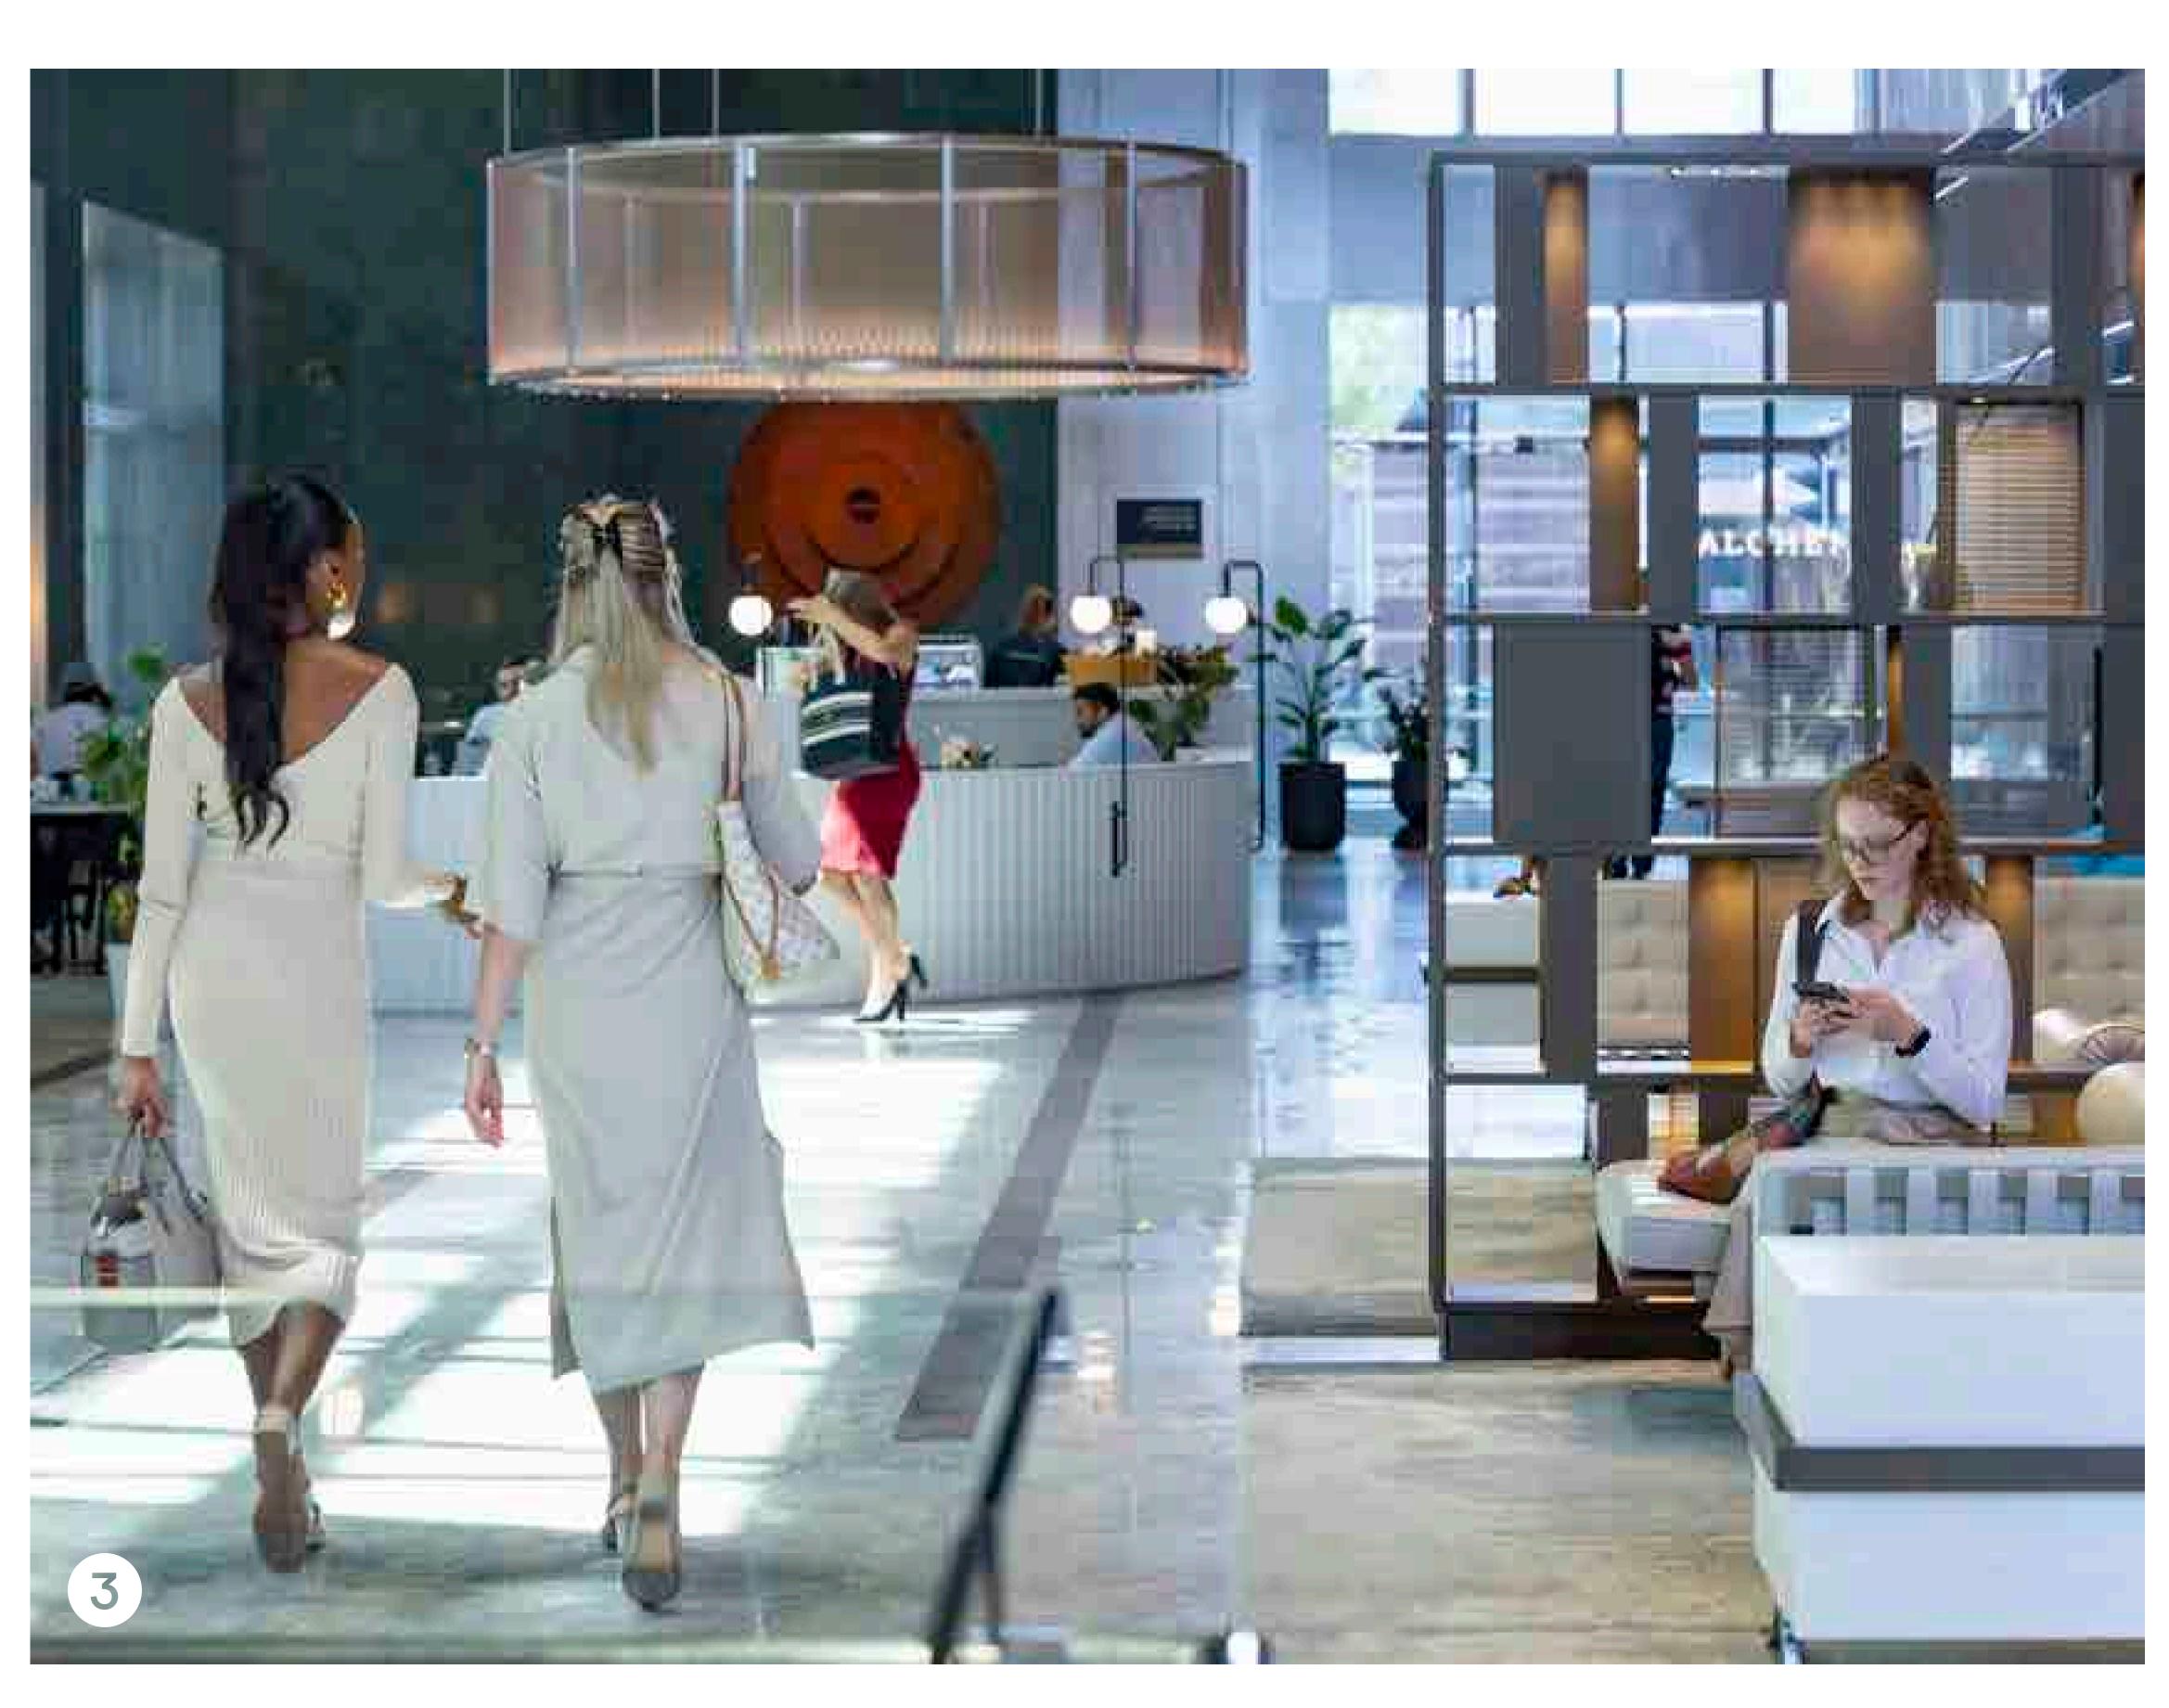

## A warm welcome

A warm welcome awaits you. Whether you're having a breakfast meeting, greeting a client, or catching up on emails.

## TWO MANNED Reception Desks. Barista Coffee Bar & Restaurant.

## **RECEPTION LOBBY**

**Prepare to impress...** Recently refurbished reception with two new manned reception desks, restaurant and coffee bar.