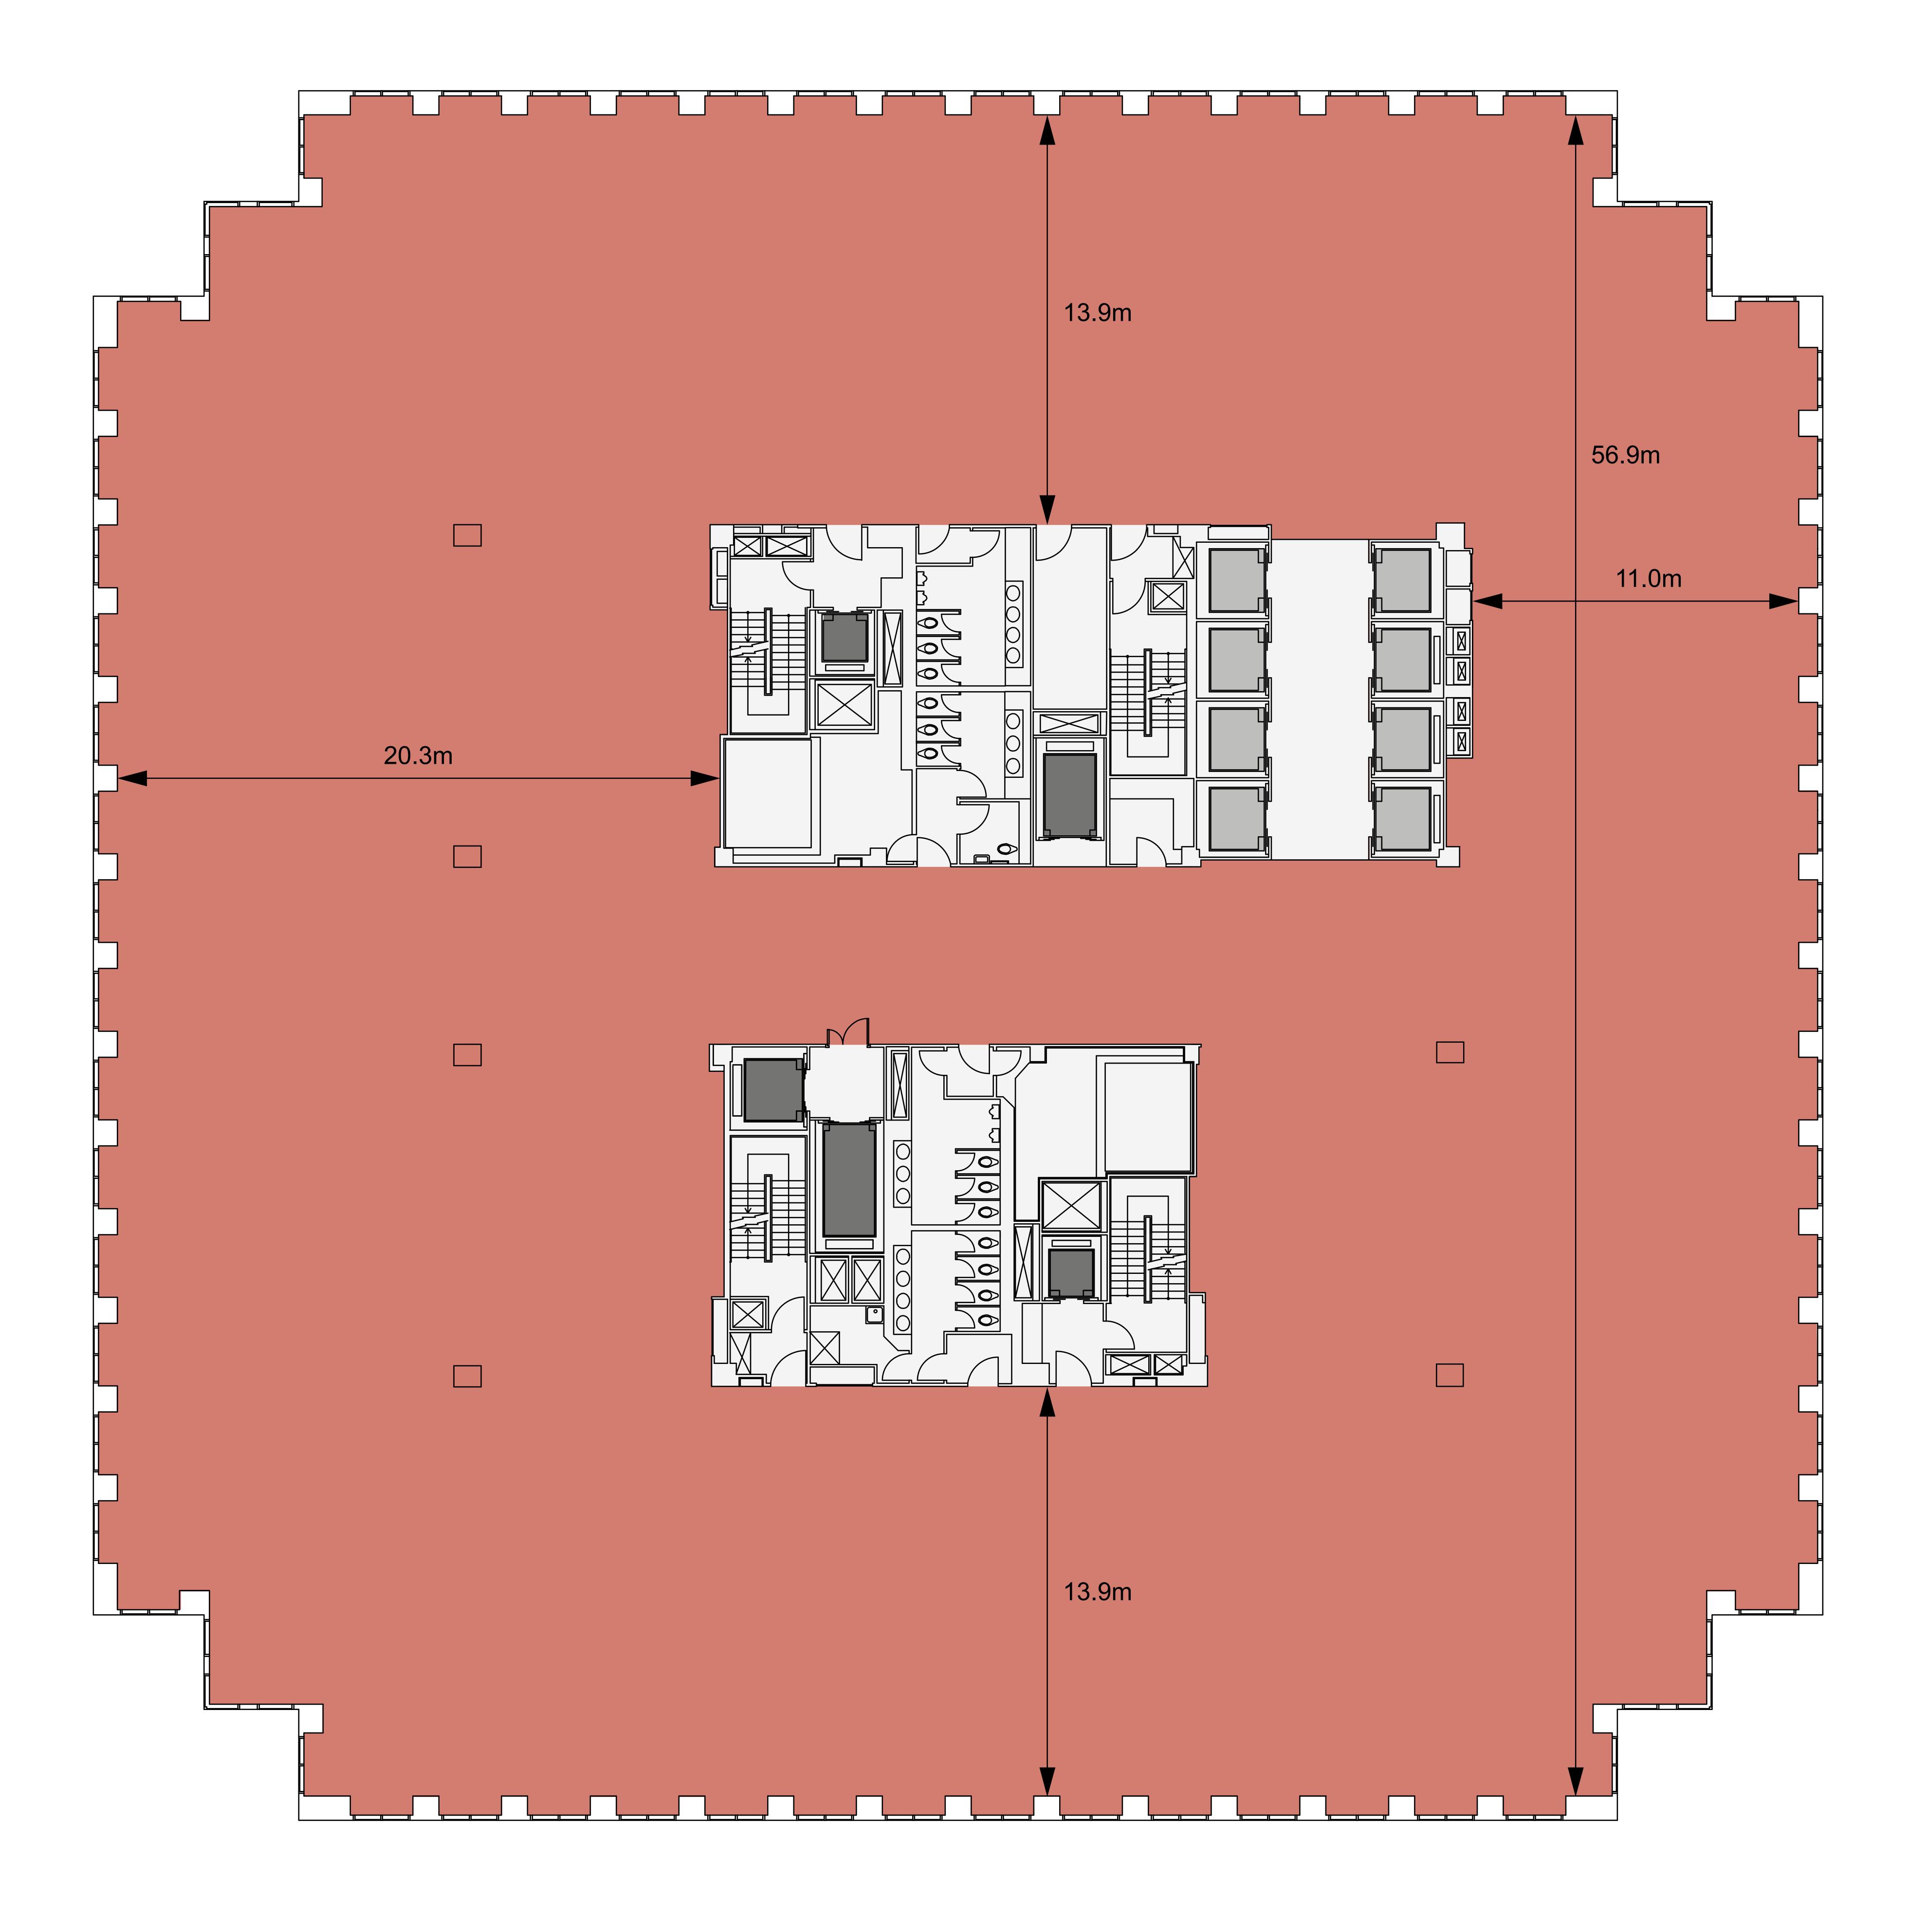

## **2,014 SQ FT** 107 SQ M

Level 32 South East is located directly off the lift lobby and has been delivered 'plug & play' ready including an informal reception area leading directly to the kitchen/ breakout, two meeting rooms and 20 desks. The unit benefits from views East towards North Greenwich as well as South overlooking the waters of Eden Dock.

## MadeFor:

### KEY

- Workplace available
- Occupied
- Core
- Lift
- Goods / Firemens' Lift

1 1

## **FLOOR PLAN**