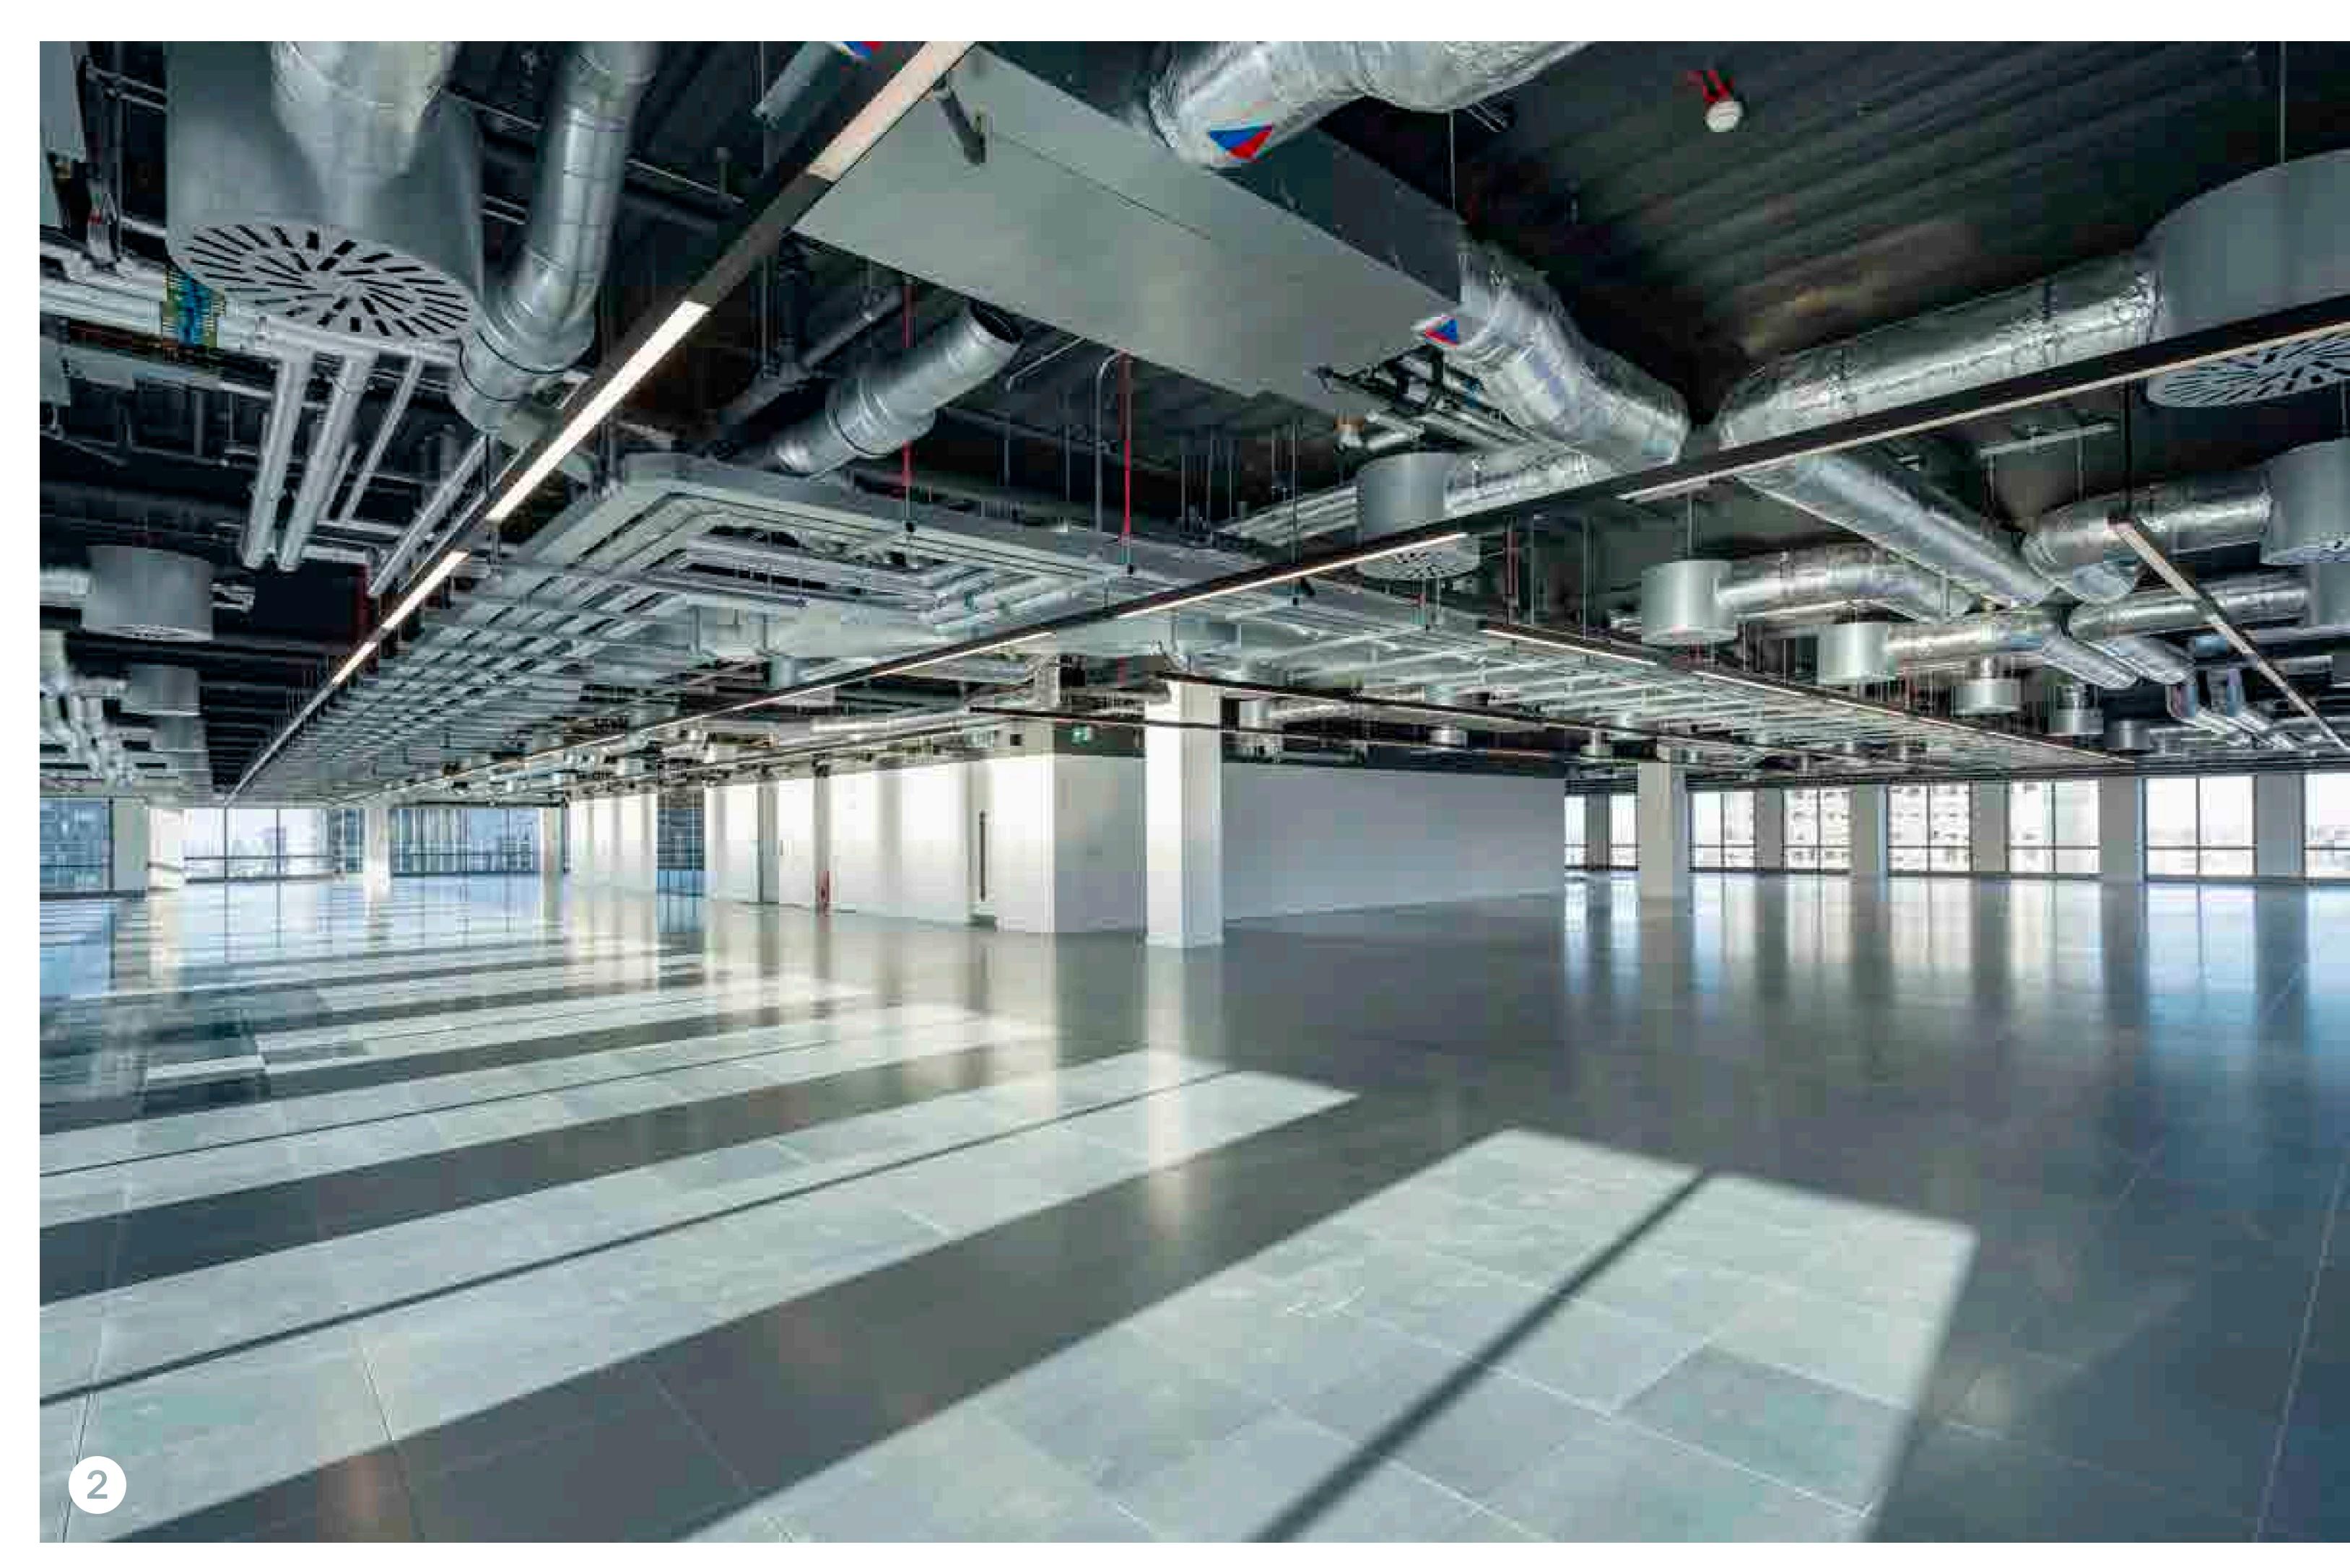

# **COLUMN-FREE CAT A WORKSPACE**

1 Column-free Cat A workspace

- 2 Exposed services
- 3 Bathrooms
- 4 Lift lobby