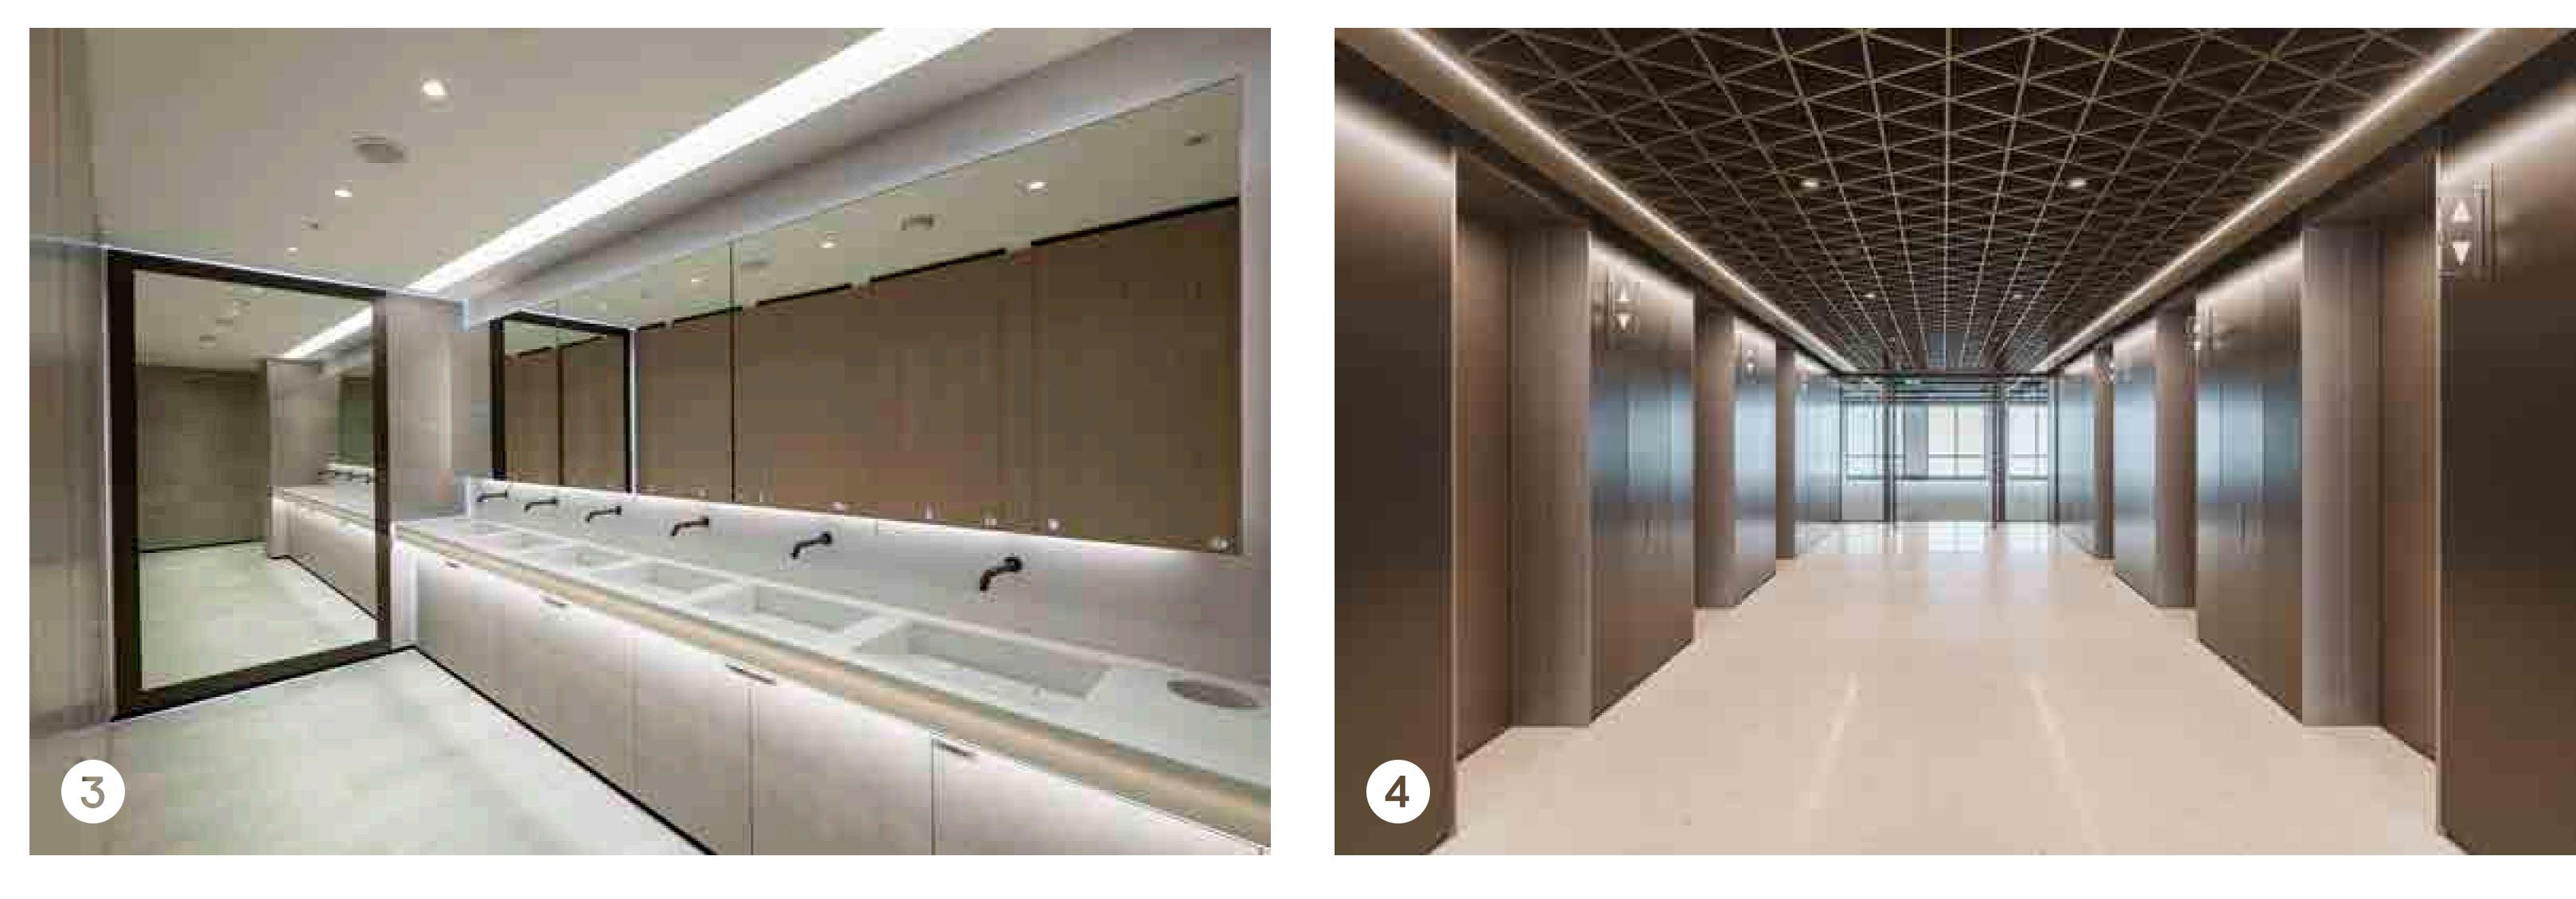

# **RECEPTION TO** PROVIDE A WARM AND RELAXED WELCOMING.

- Break out spaces Step away from the desk and meet in the lobby
- 2 Newly remodelled reception Impress your guests with a newly remodelled reception space
- **3 Urban Greens café** Grab a coffee and catch up with a colleague
- 4 Urban Greens Fresh lunch options just next door
- 5 Lift Lobby