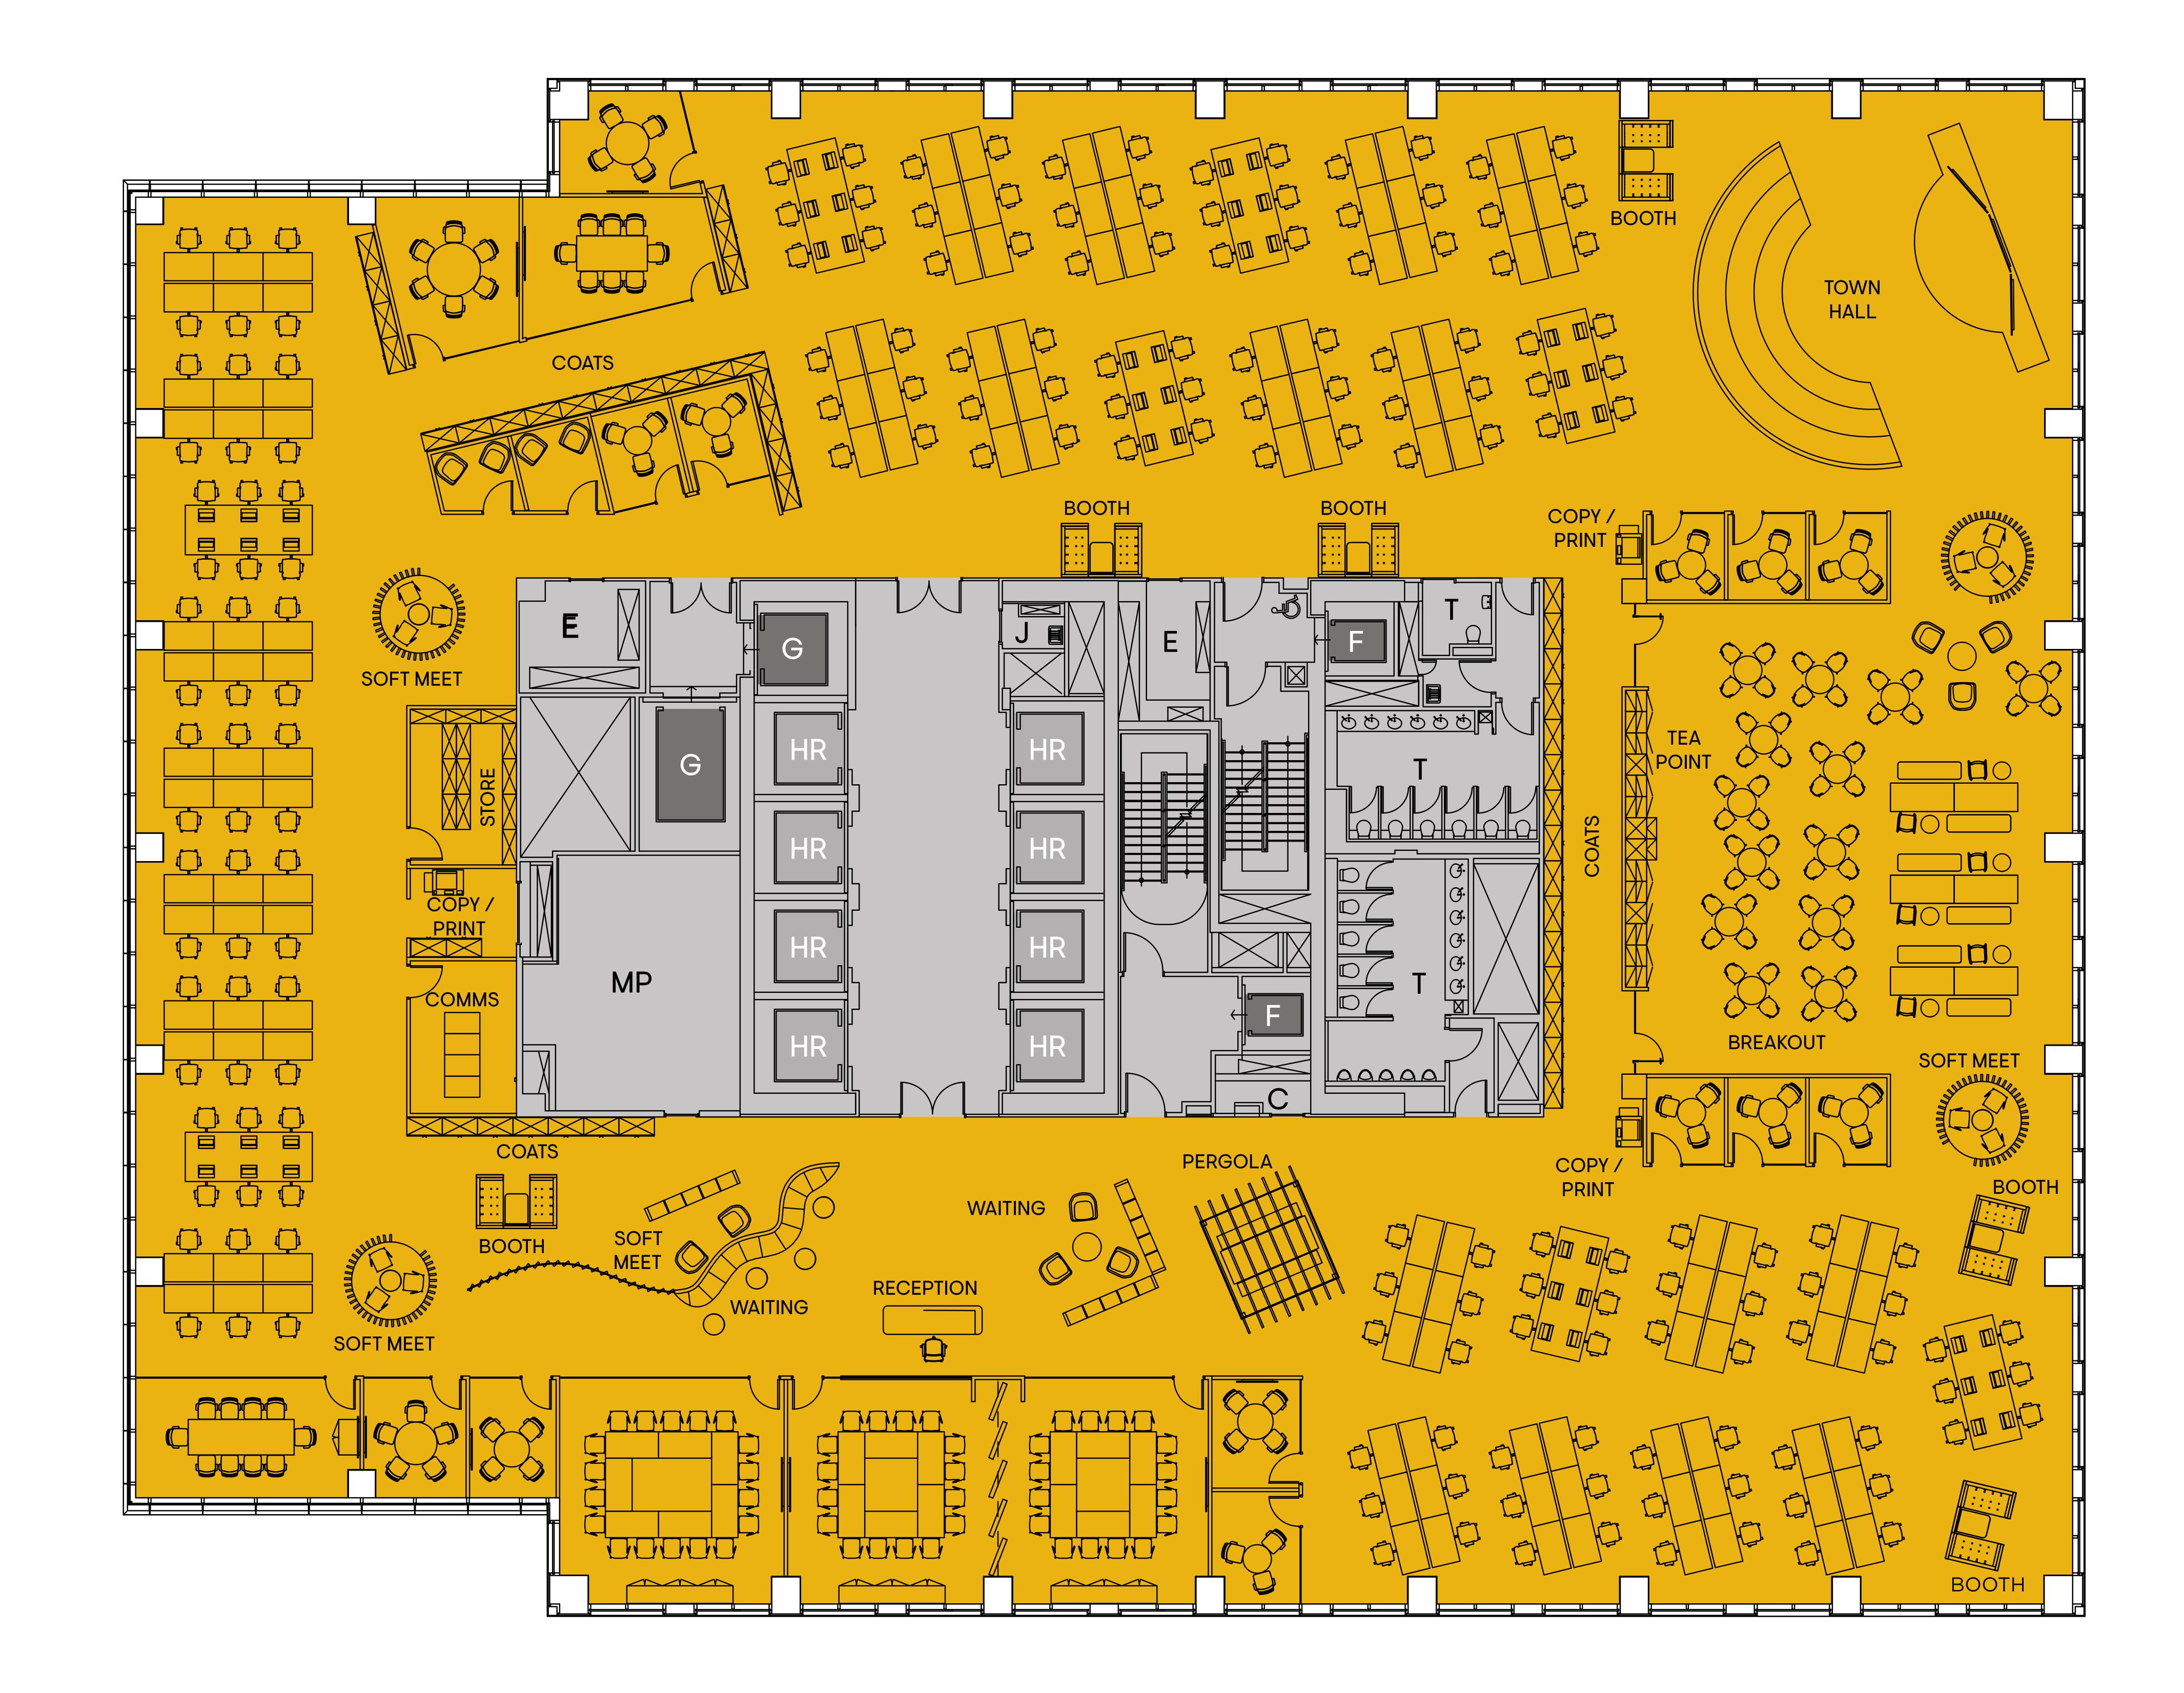

# Typical High Rise Floor

## Creative Layout

#### **INDICATIVE WORKSPACE ALLOCATION**

| <b>180</b>                |                 | <b>181</b>               |                        |  |
|---------------------------|-----------------|--------------------------|------------------------|--|
| Open Plan<br>Workstations | Receptionist    | Total<br>Population      | Indicative<br>Planning |  |
| ANCILLARY SPA             | ACES            |                          |                        |  |
| 1 x Eighteen Pers         | on Meeting Room | 5 x Soft Meeting Areas   |                        |  |
| 2 x Sixteen Persc         | n Meeting Rooms | 6 x Booths               |                        |  |
| 1 x Ten Person M          | eeting Room     | 1x Pergola Meeting Area  |                        |  |
| 1 x Eight Person I        | Meeting Room    | 1 x Town Hall            |                        |  |
| 1 x Six Person Me         | eetina Room     | 3 x Print and Copy Areas |                        |  |

- IX SIX PEISON MEETING ROOM 1x Five Person Meeting Room
- 3 x Four Person Meeting Rooms
- 9 x Three Person Meeting Rooms
- 2 x Two Person Meeting Rooms
- S X Print and Copy Areas
- 1 x Storage Room
- 1x Communications Room
- 1 x Tea Point
- 1 x Breakout Area

# SQ F

Ratio

**FLOOR PLAN** 