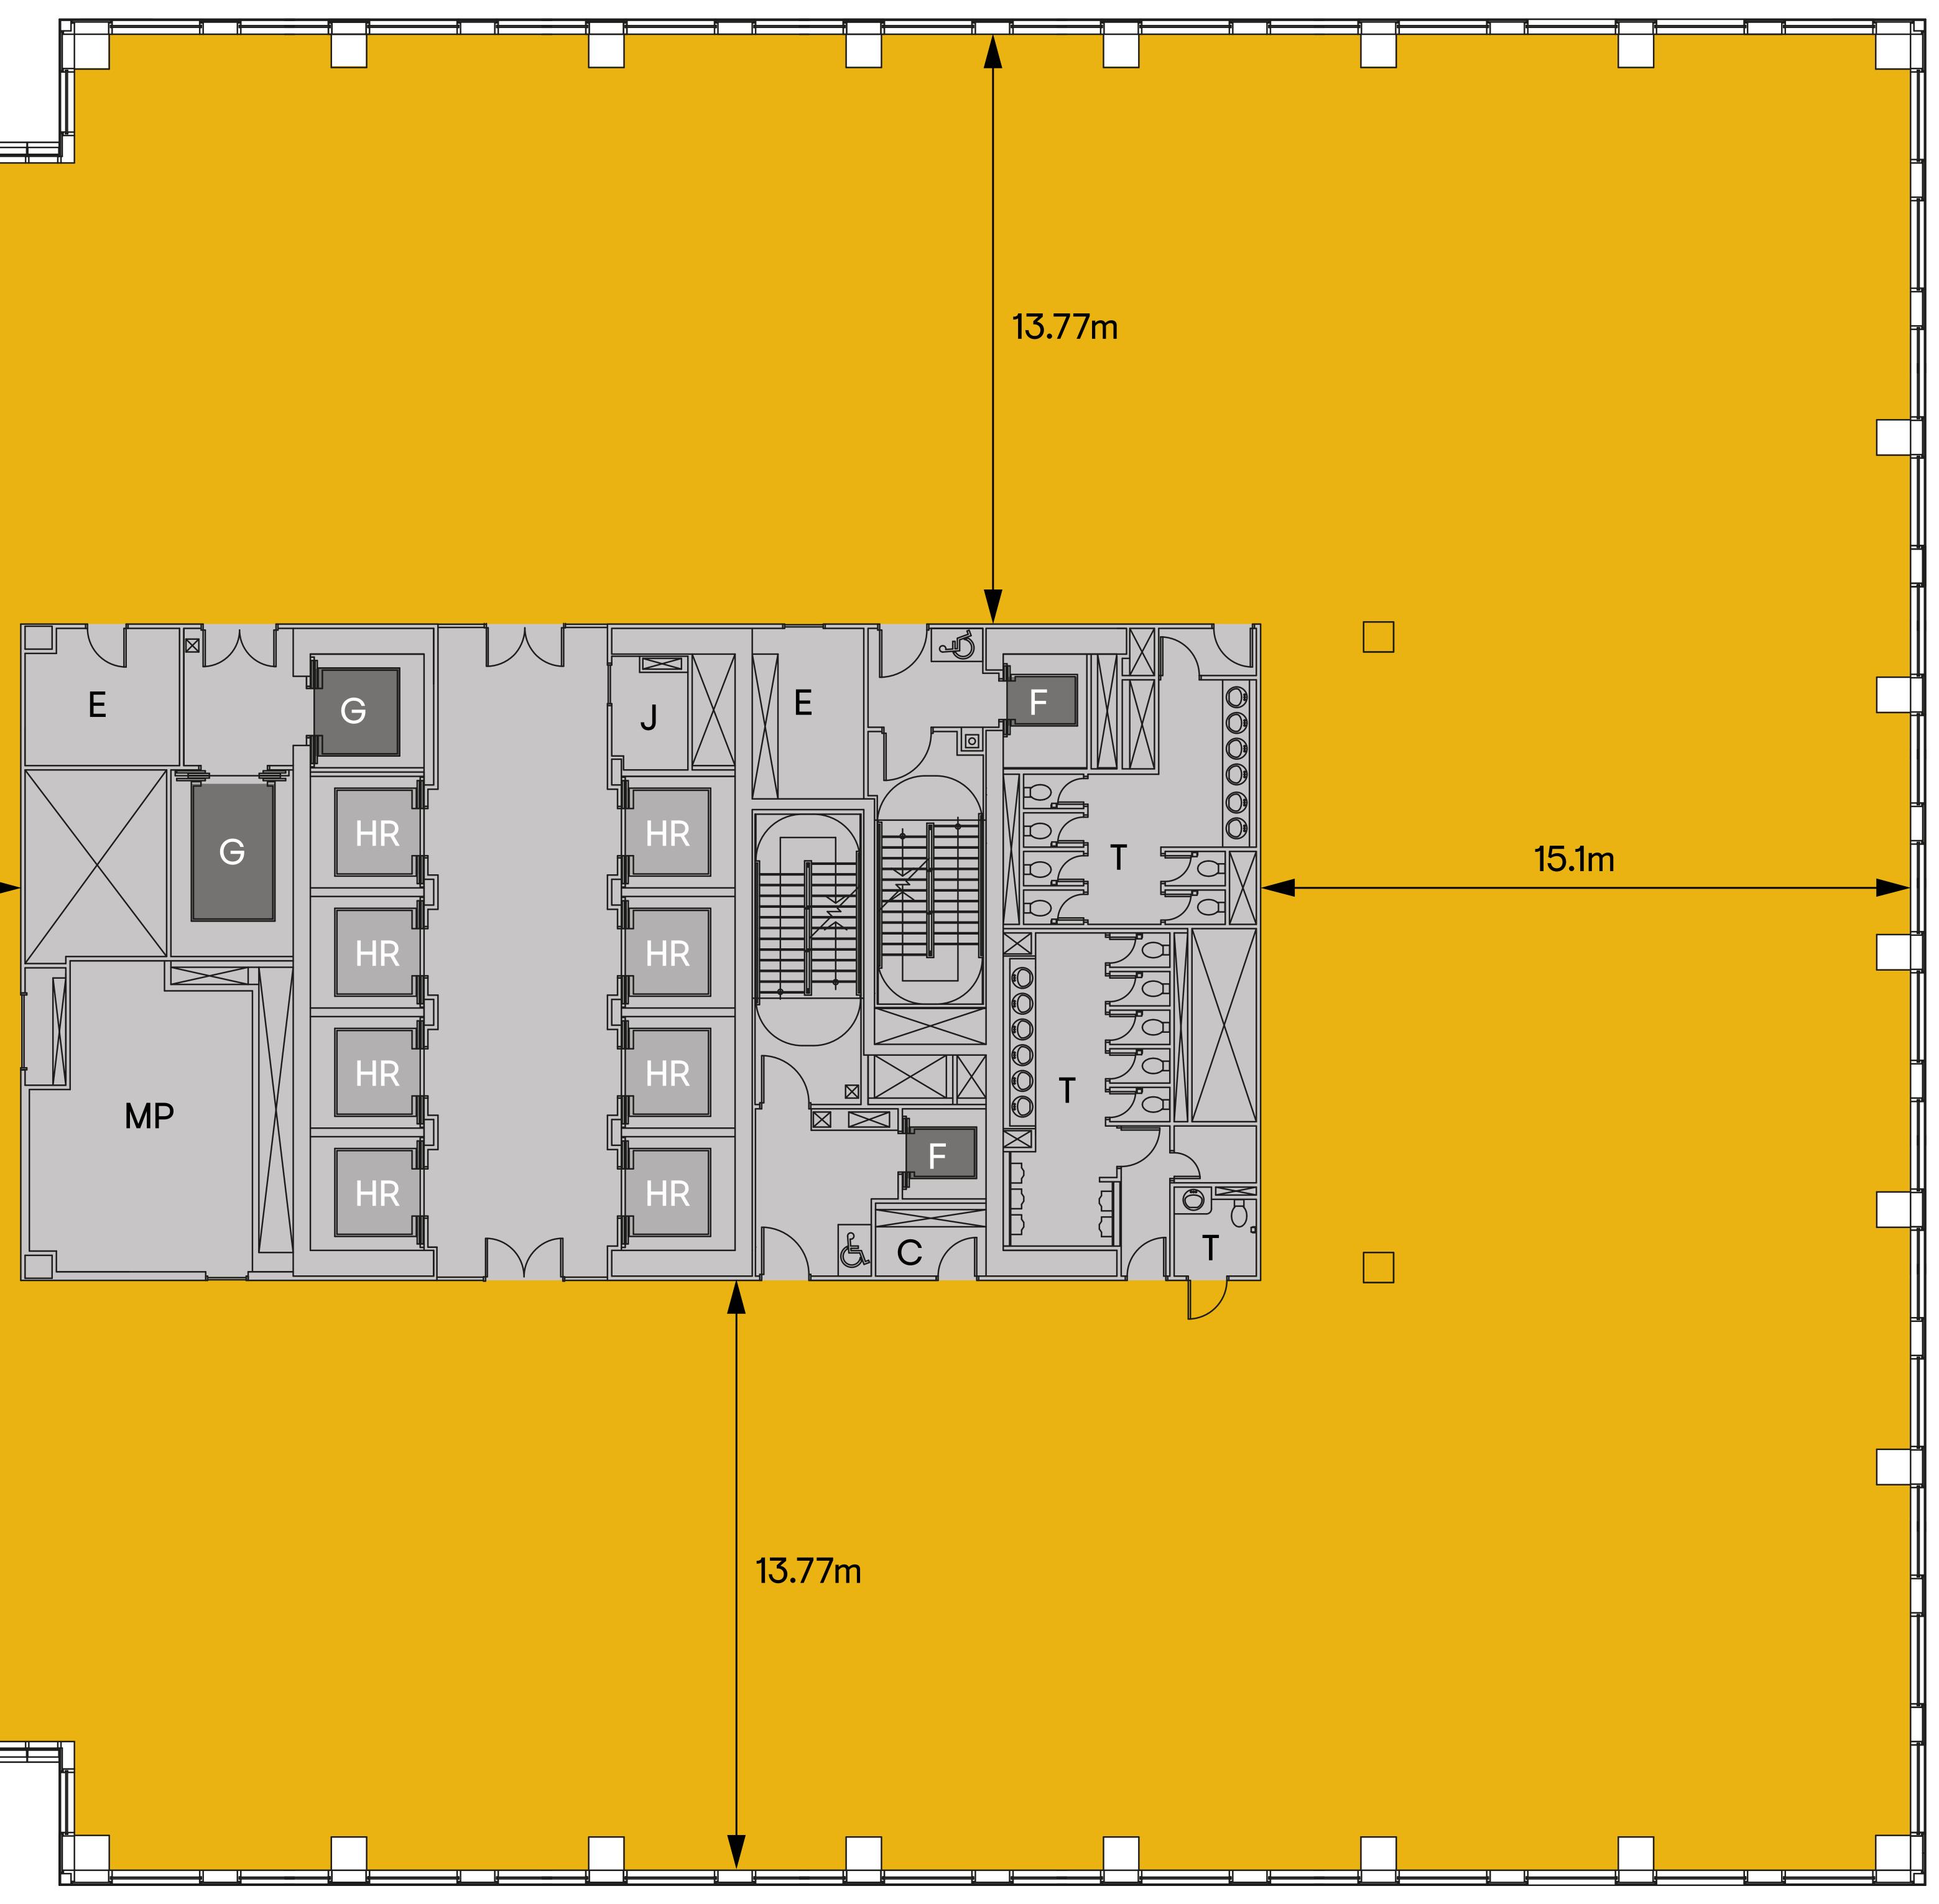

# Typical High Rise Floor

## Level 27

# **19,521 SQ FT 1,814 SQ M**

#### **FLOOR CONDITION**

New exposed Category A.

Workplace Available

Core

HRHigh Rise LiftG/FGoods / Firemens' Lift

**FLOOR PLAN** 

# **COLUMN-FREE CAT A WORKSPACE**

1 Column-free Cat A workspace

- 2 Exposed services
- 3 Bathrooms
- 4 Lift lobby