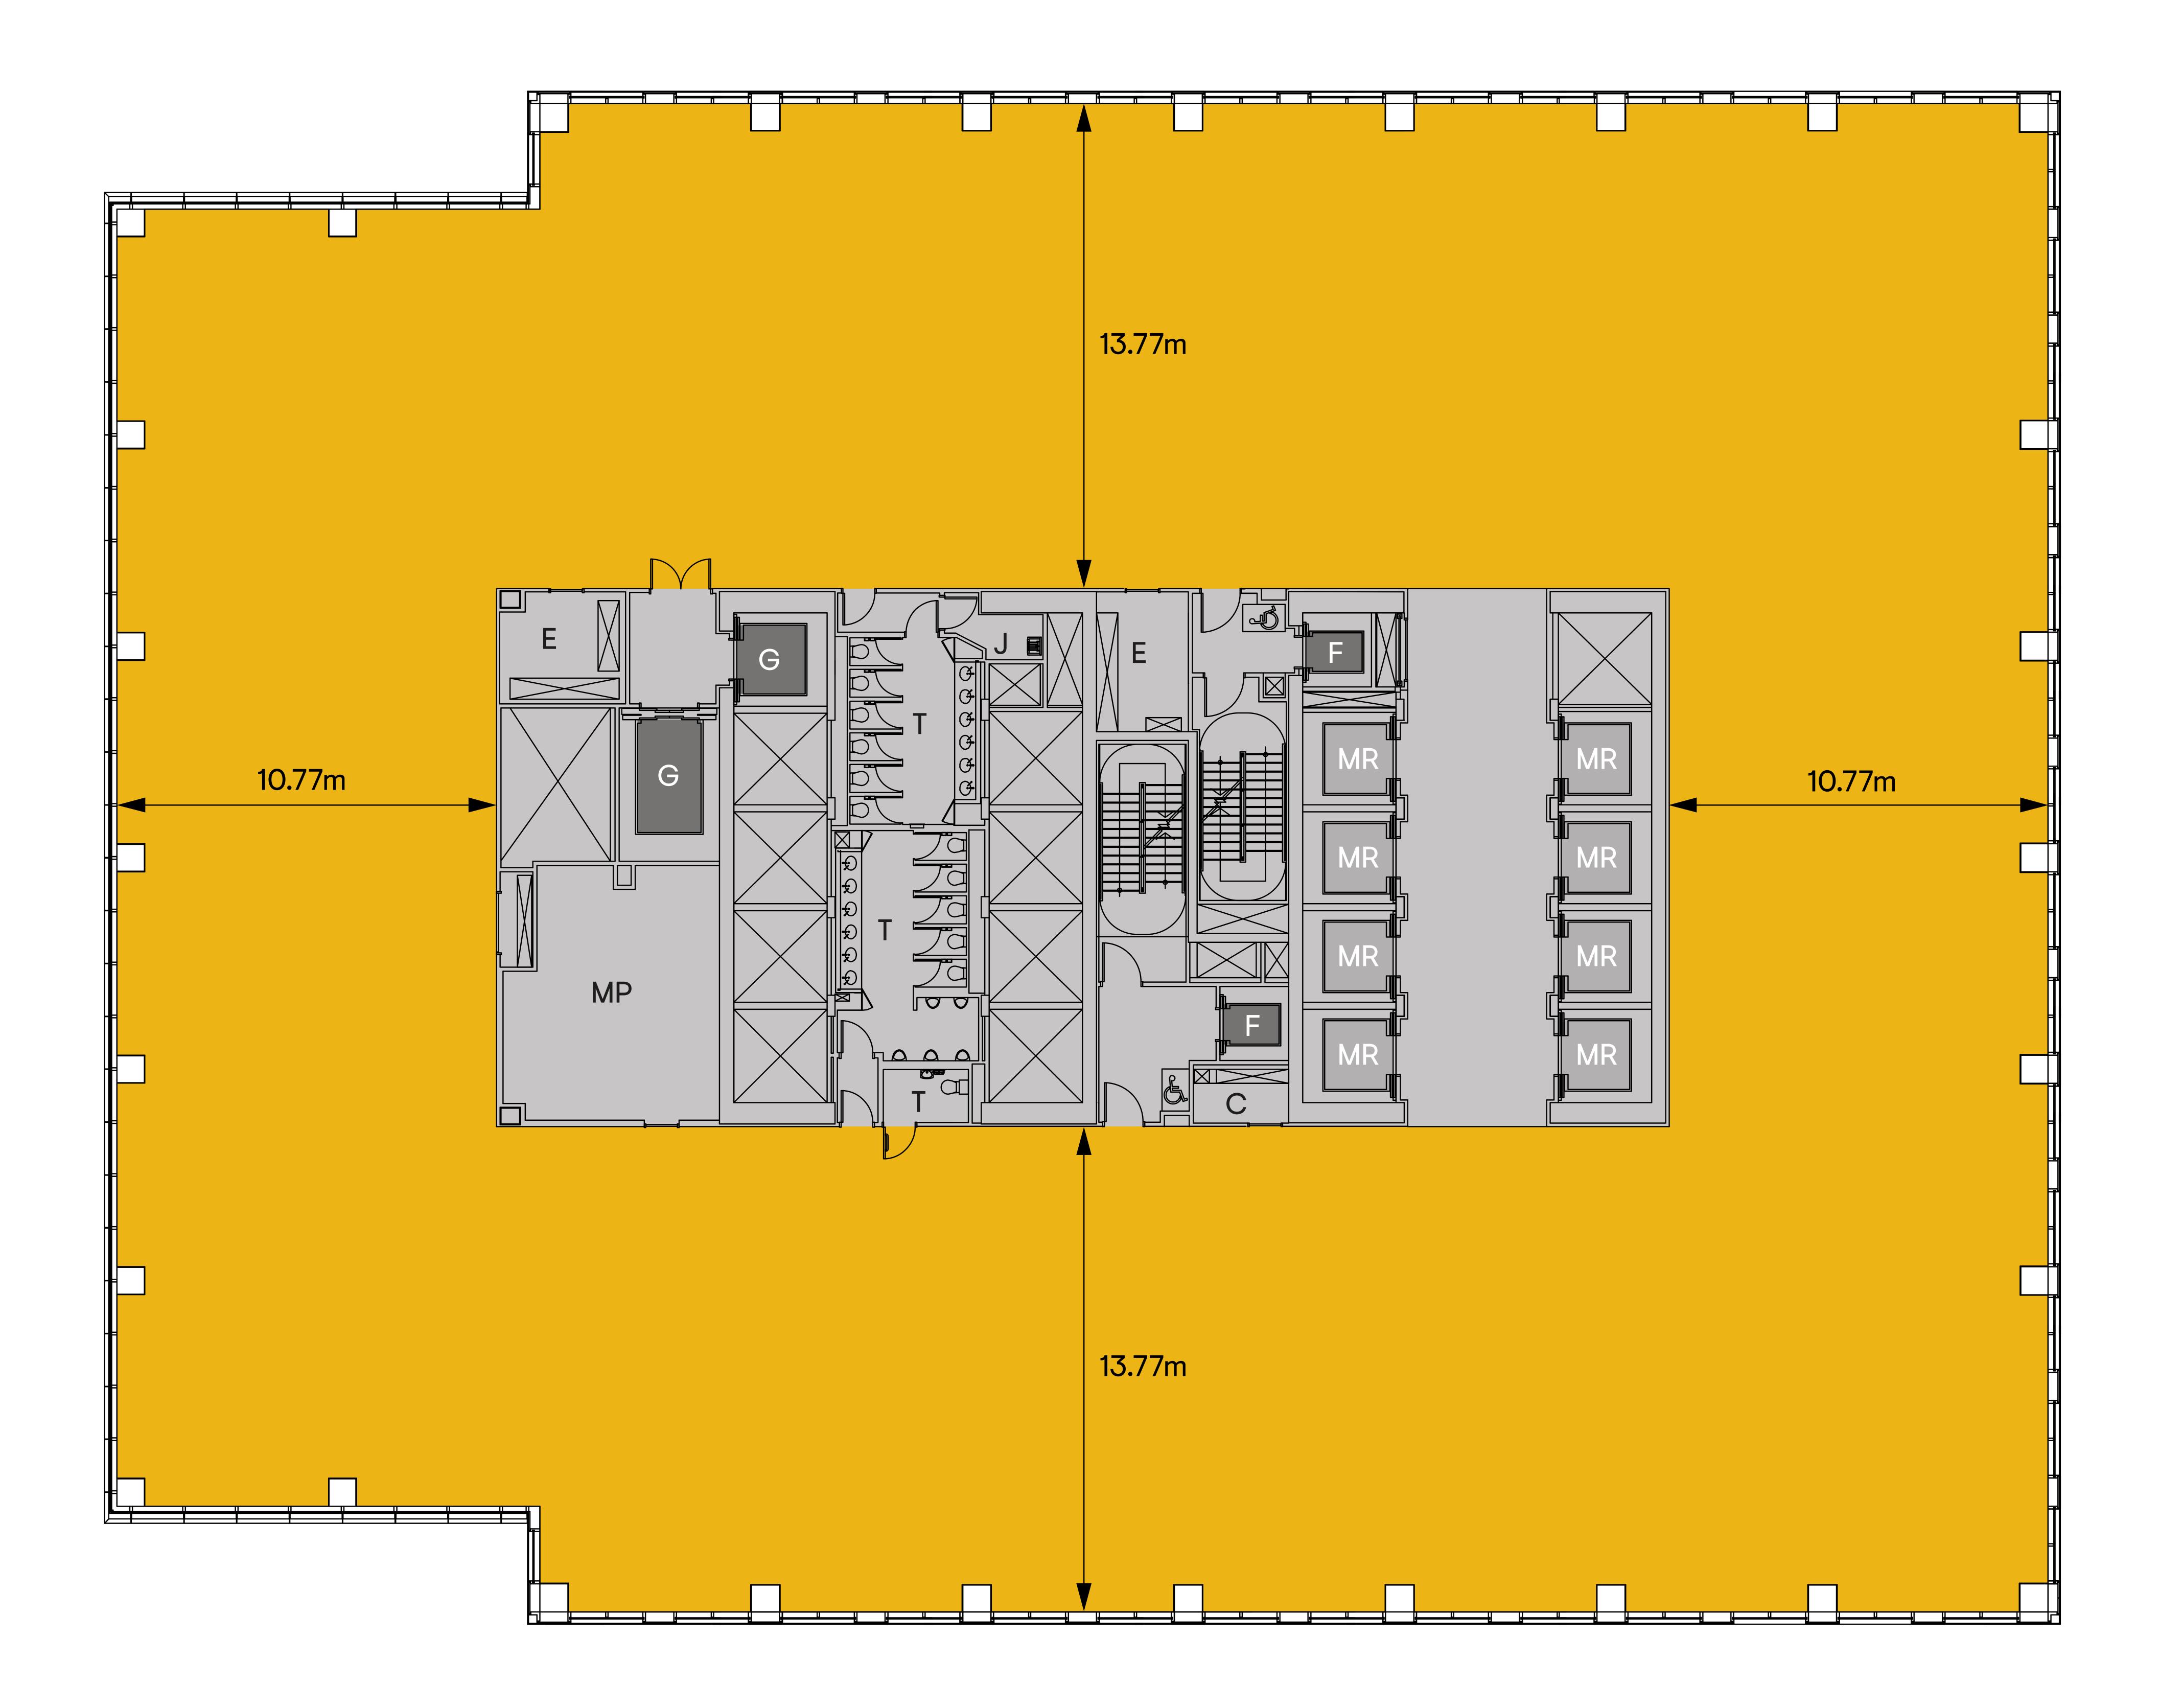

# Typical Mid Rise Floor

## Level 20

# 10,0JJ JŲ Γ 1 1,750 SQ M

#### **FLOOR CONDITION**

Shell & Core.

\_\_\_\_\_

Workplace Available

Core

MR Mid Rise Lift

G/F Goods / Firemens' Lift

#### KEY

Workplace Available

Core

HR High Rise Lift

G/F Goods / Firemens' Lift