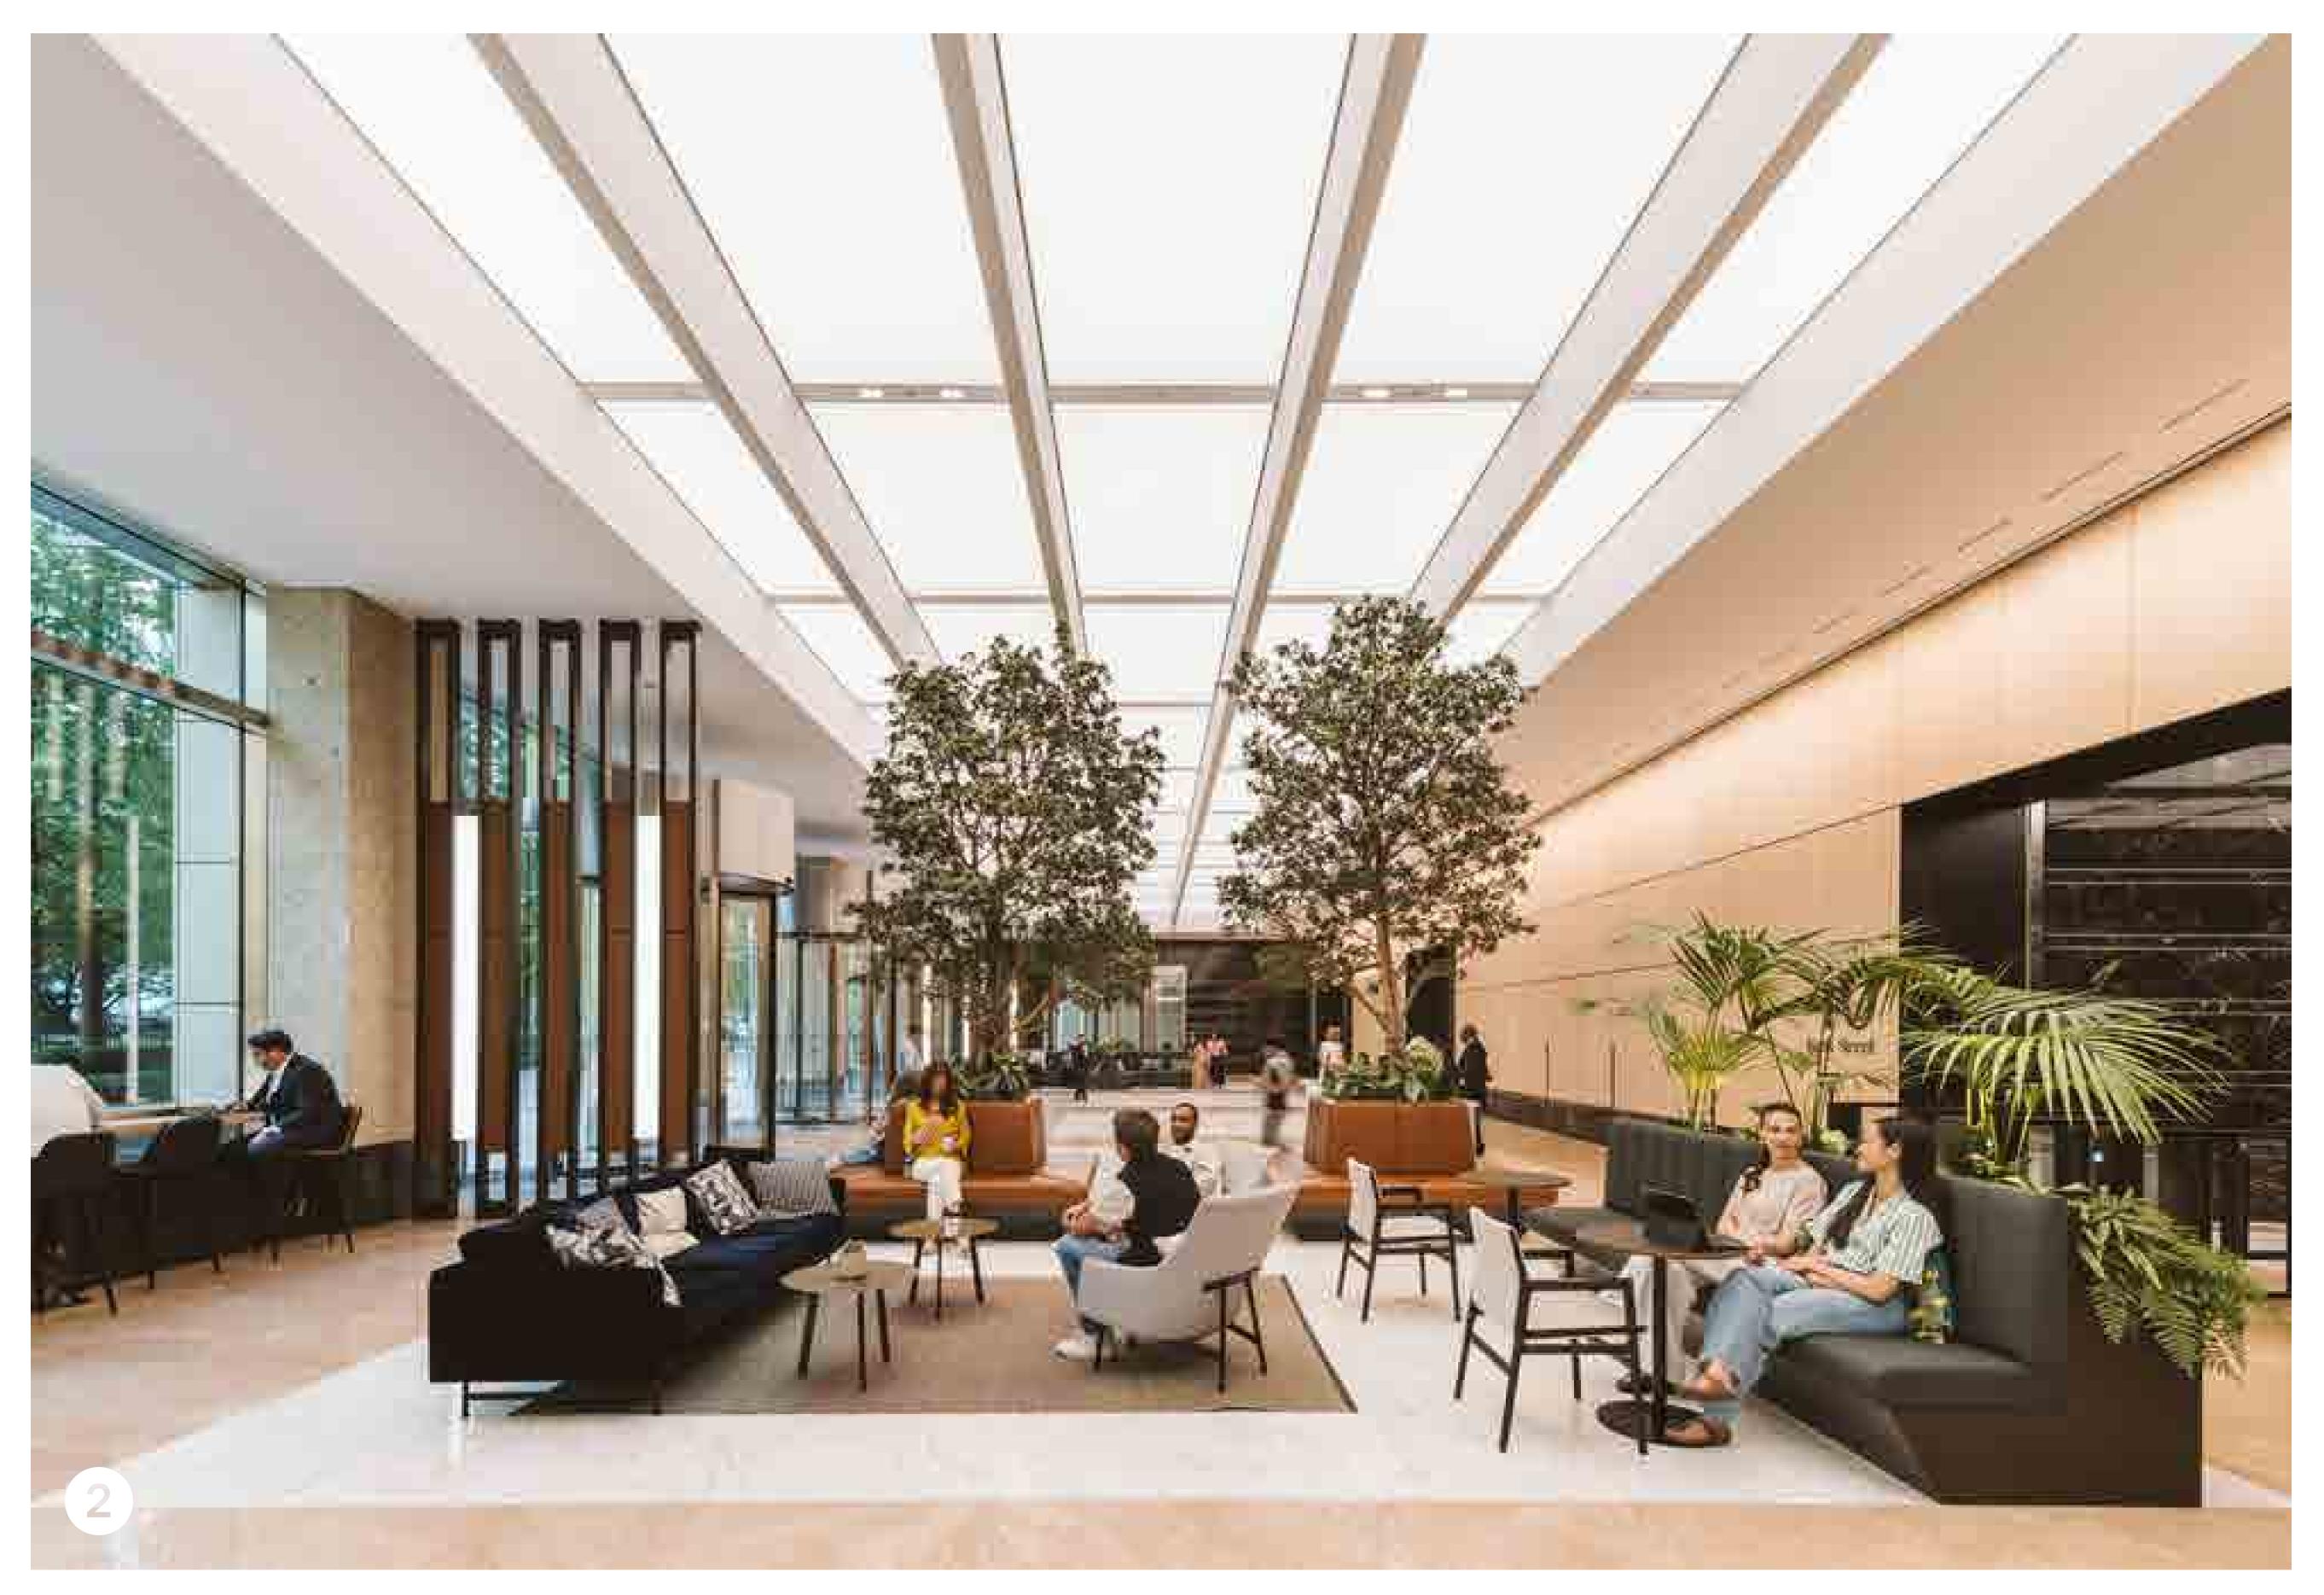

# **RECEPTION TO** PROVIDE A WARM AND RELAXED WELCOMING.

- Break out spaces Step away from the desk and meet in the lobby
- 2 Newly remodelled reception Impress your guests with a newly remodelled reception space
- **3 Urban Greens café** Grab a coffee and catch up with a colleague
- 4 Urban Greens Fresh lunch options just next door
- 5 Lift Lobby