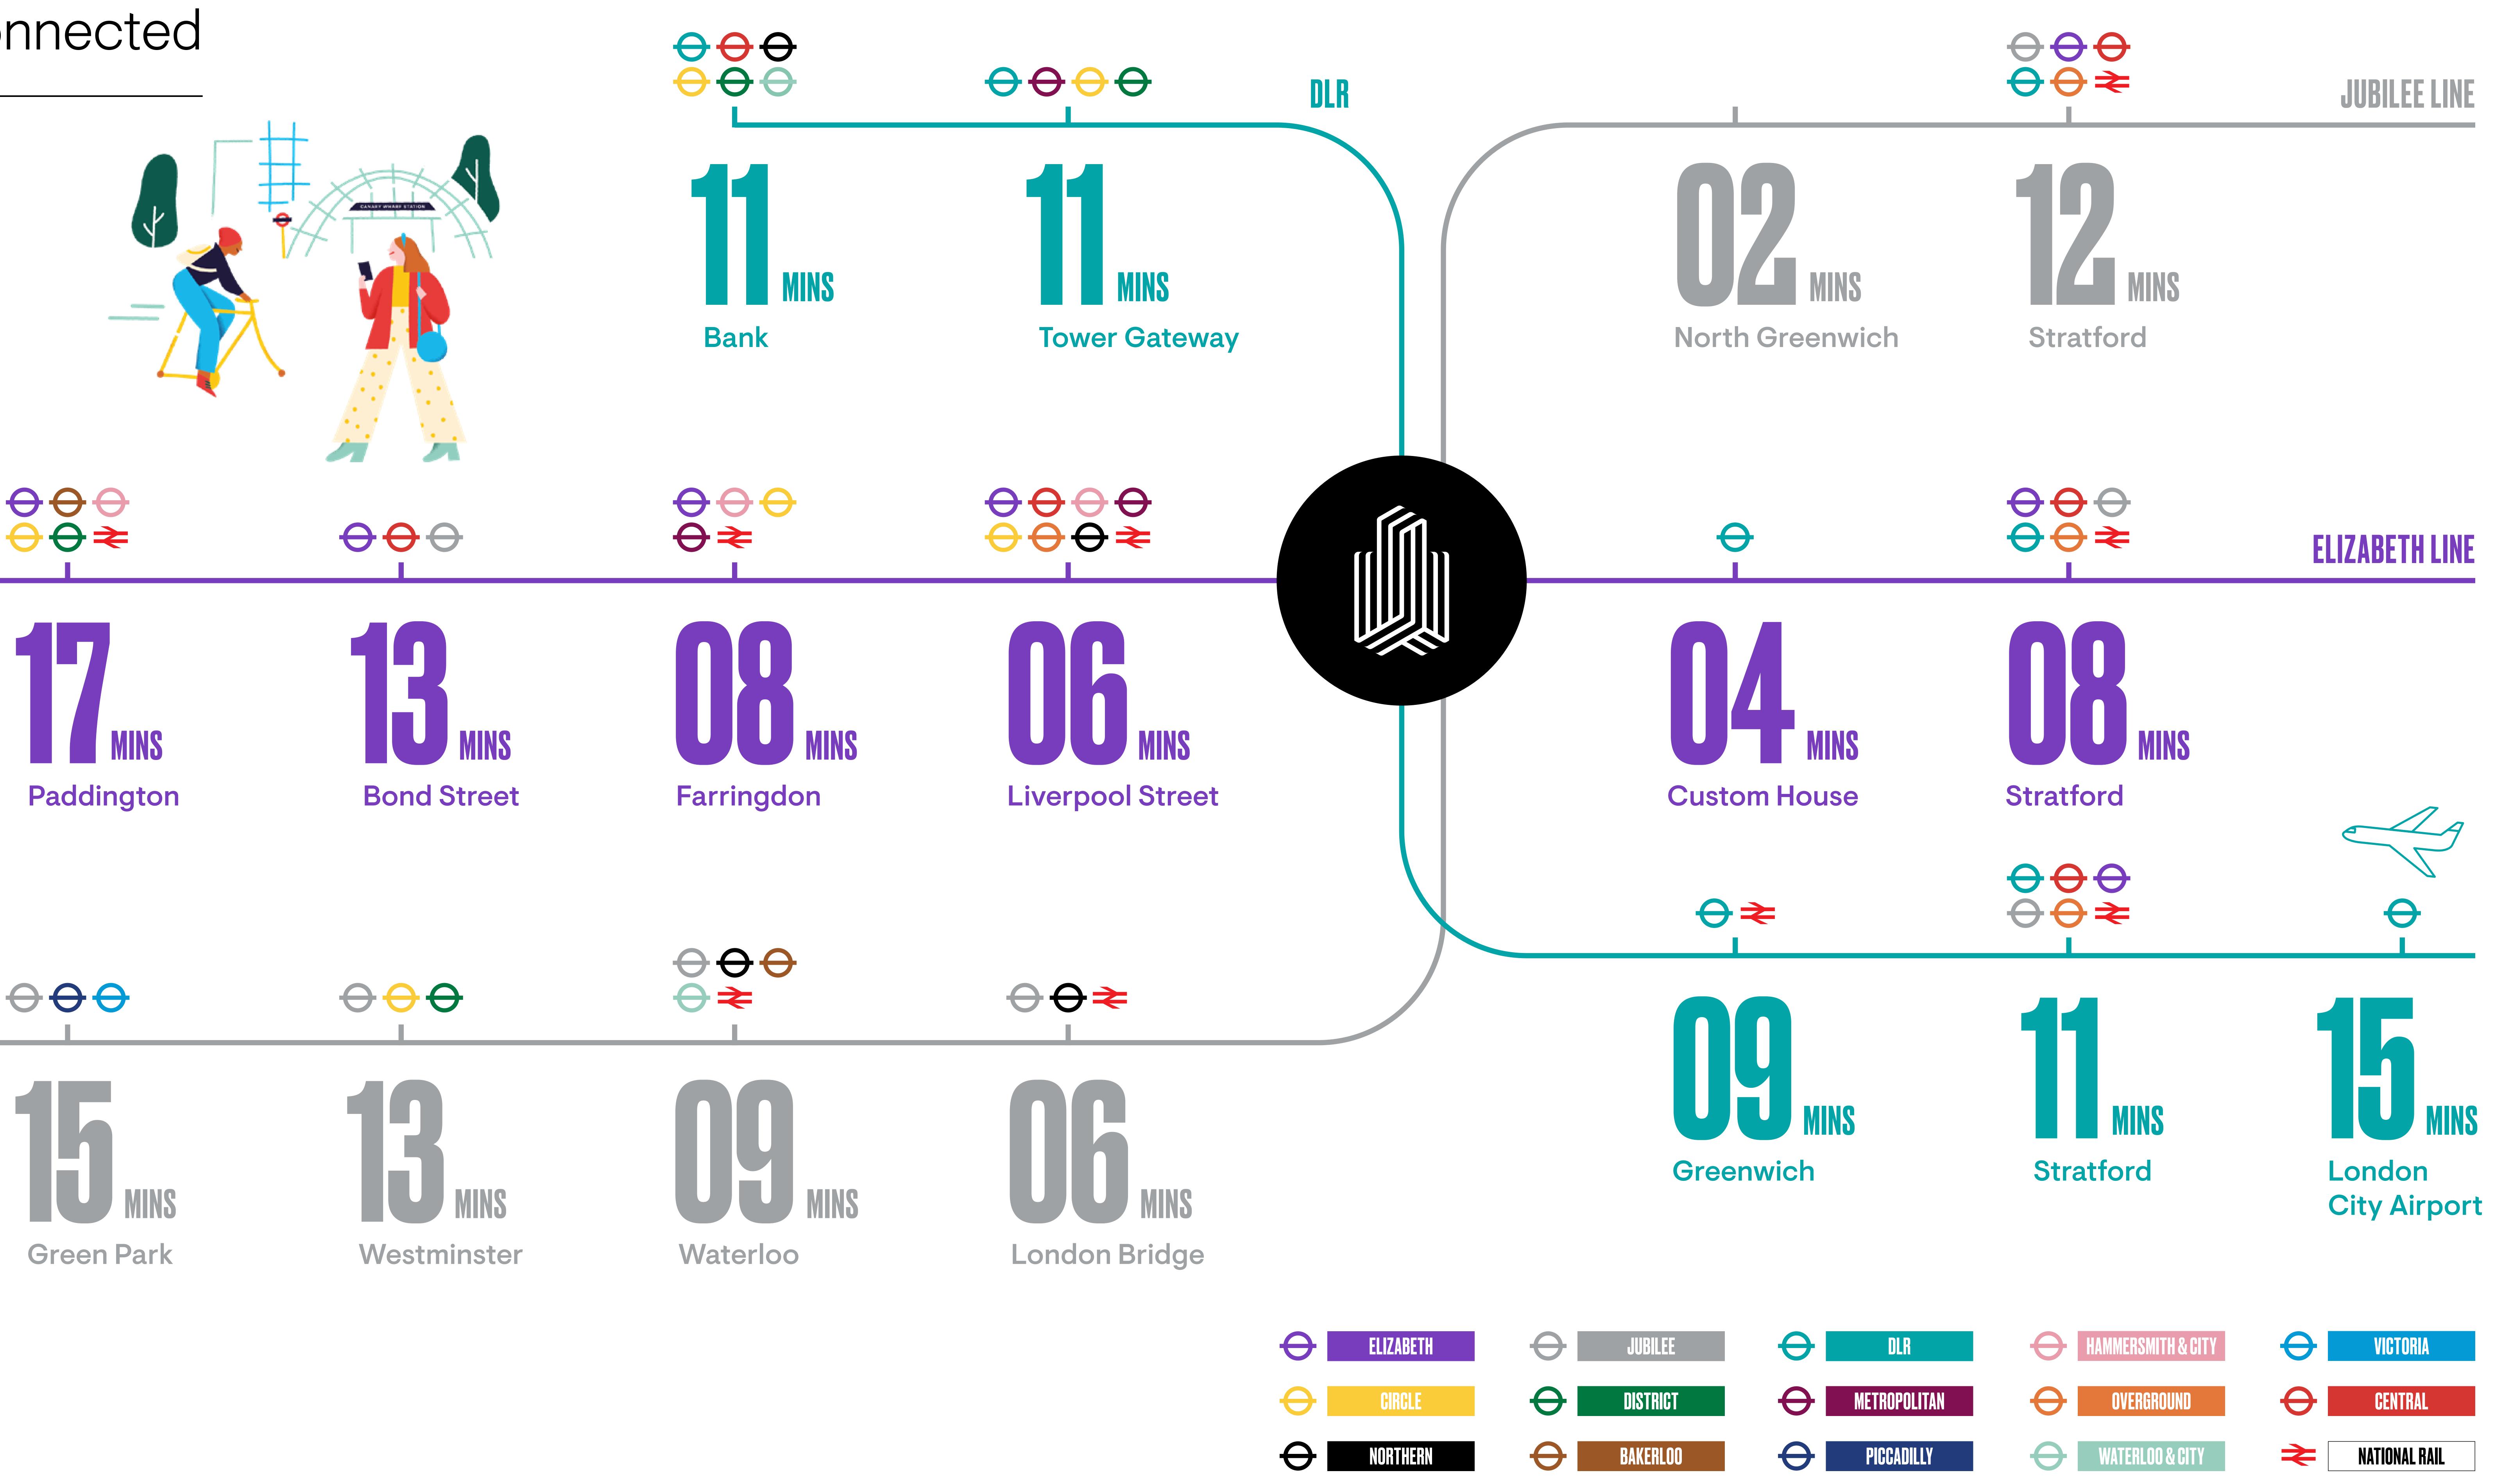

# Seamlessly connected

Just a short 5 minute's walk from Forty Bank Street, Canary Wharf Elizabeth line seamlessly connects businesses to the City, West End, Heathrow and beyond.