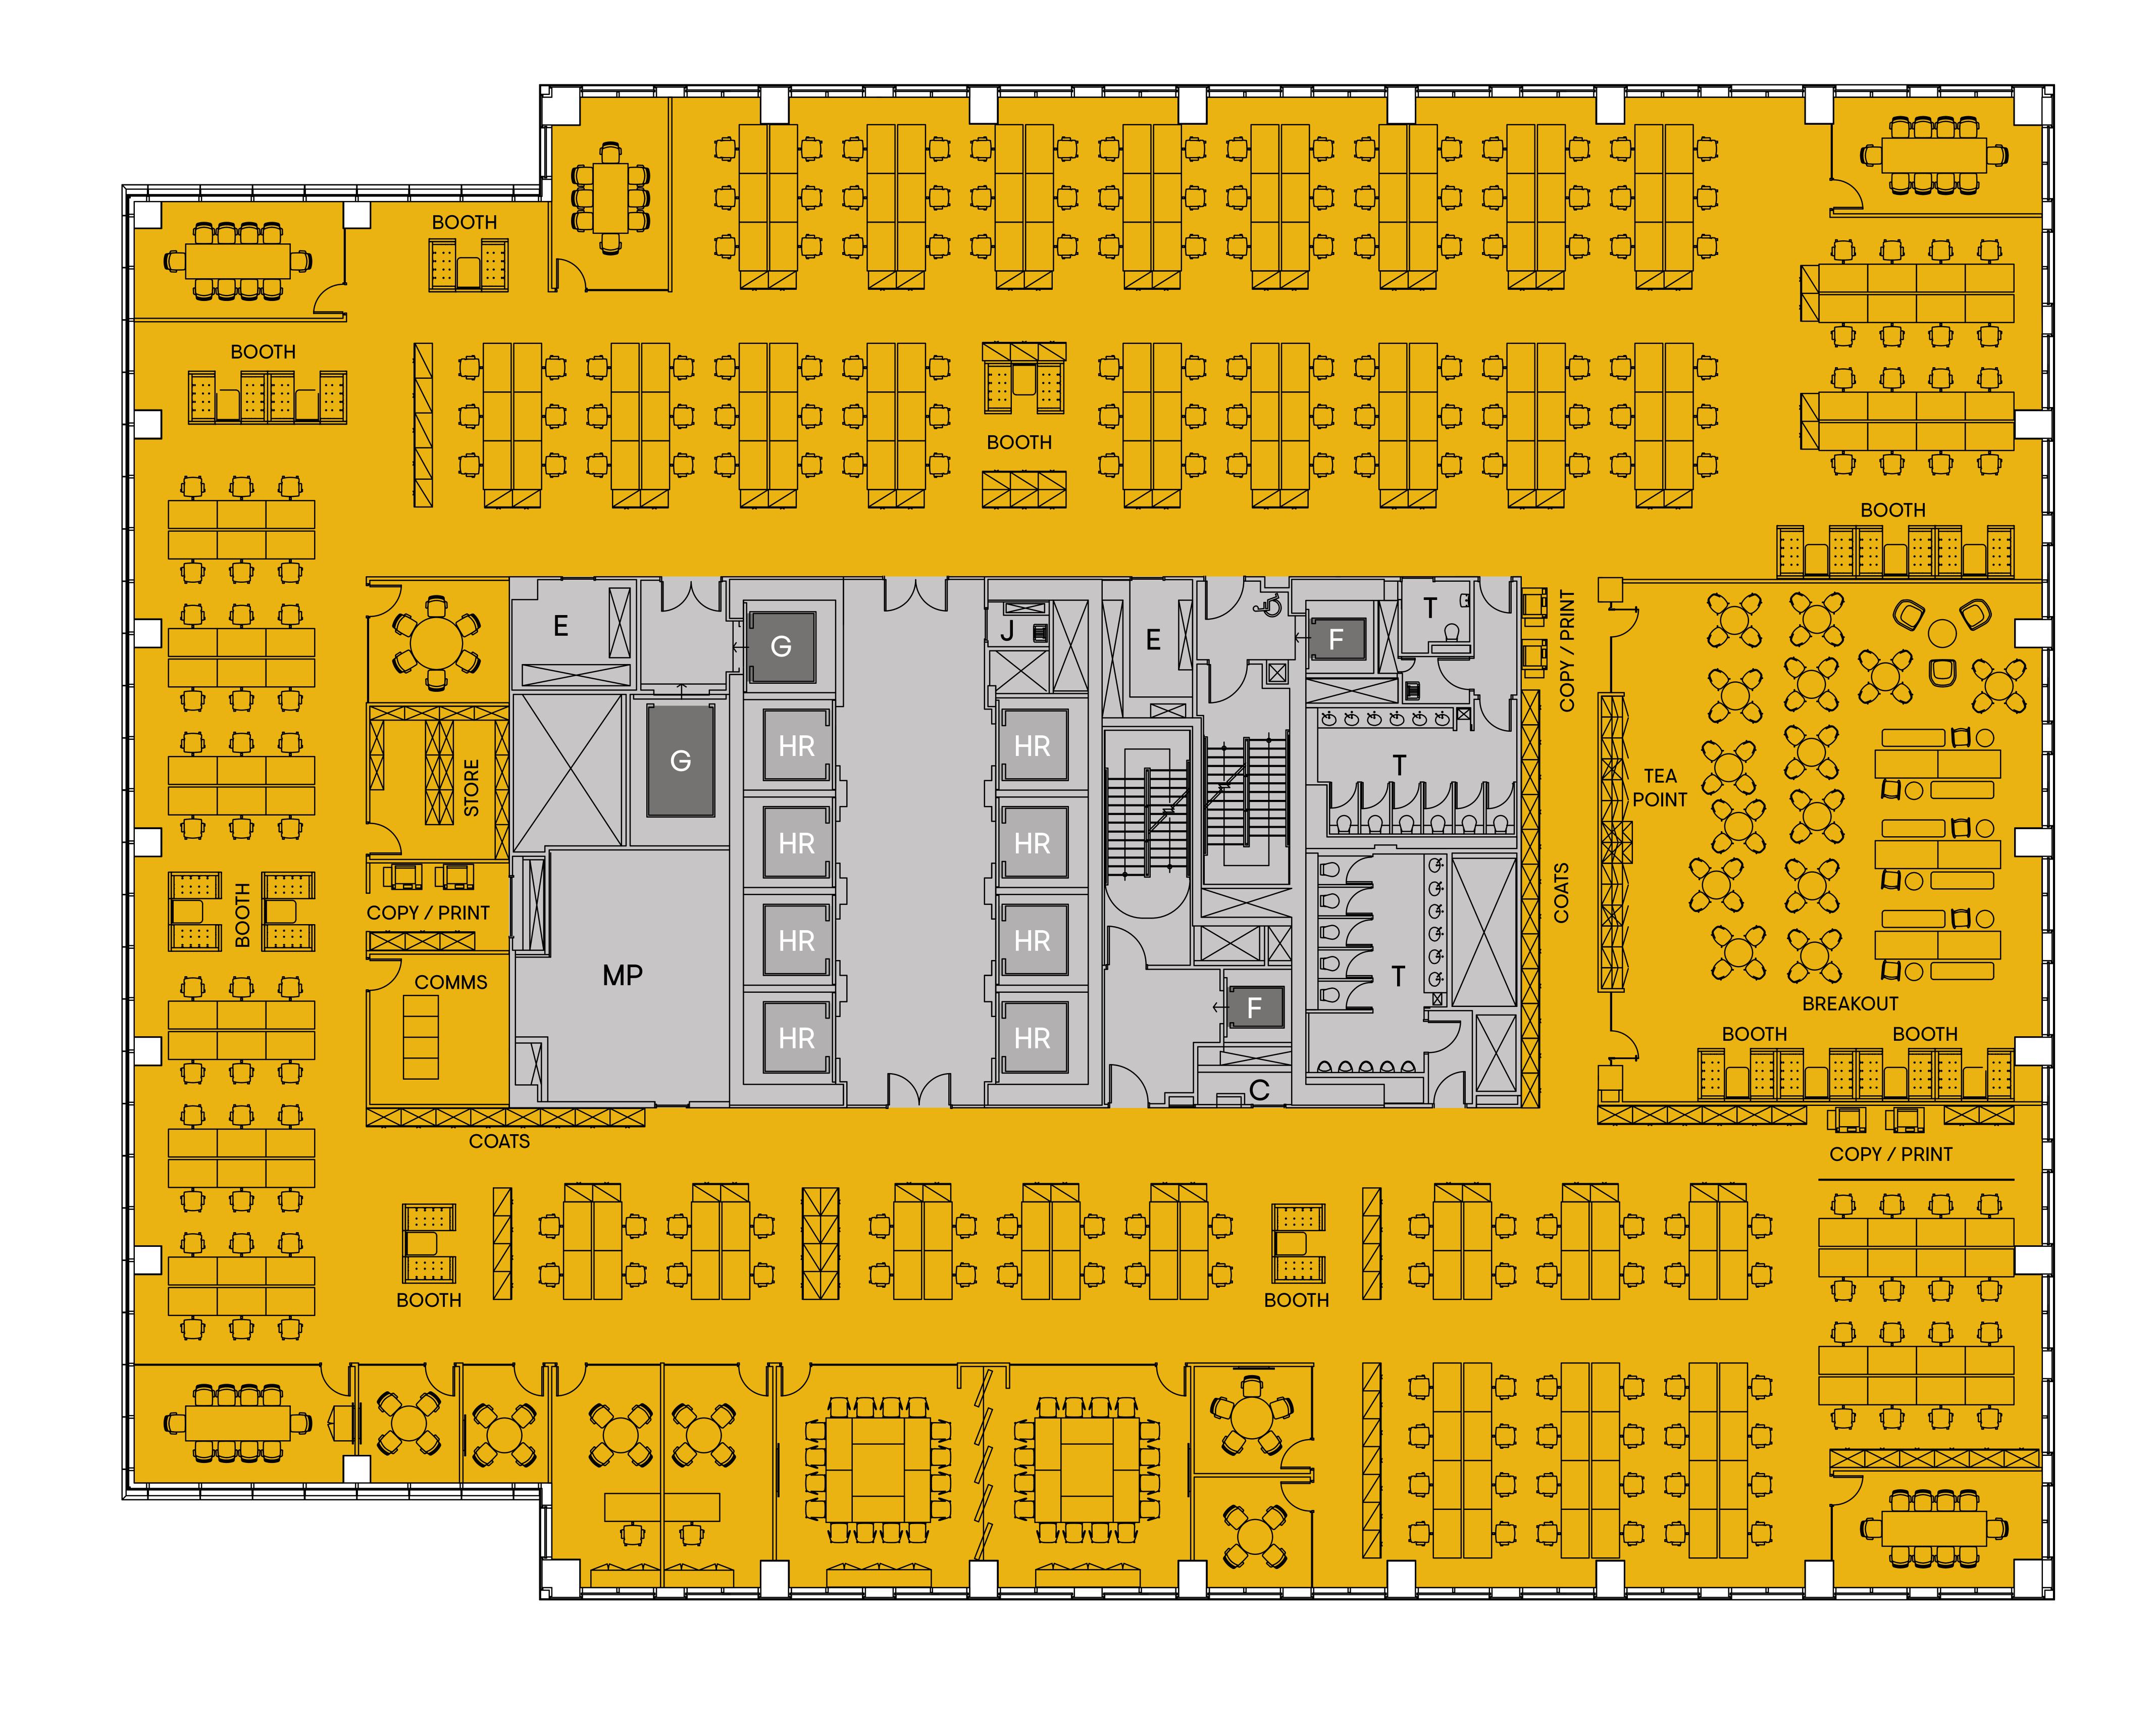

# Typical High Rise Floor

# Open Plan Layout 1:8

#### **INDICATIVE WORKSPACE ALLOCATION**

226 Open Plan Workstations

One Person Offices

Total Population

#### **ANCILLARY SPACES**

- 2 x Sixteen Person Meeting Rooms
- 4 x Ten Person Meeting Rooms
- 1x Eight Person Meeting Room
- 1x Six Person Meeting Room
- 1x Five Person Meeting Room
- 3 x Four Person Meeting Rooms
- 11 x Booths
- 3 x Print and Copy Areas
- 1 x Store Room
- 1x Communications Room
- 1 x Tea Point
- 1 x Breakout Area

## **FLOOR PLAN**