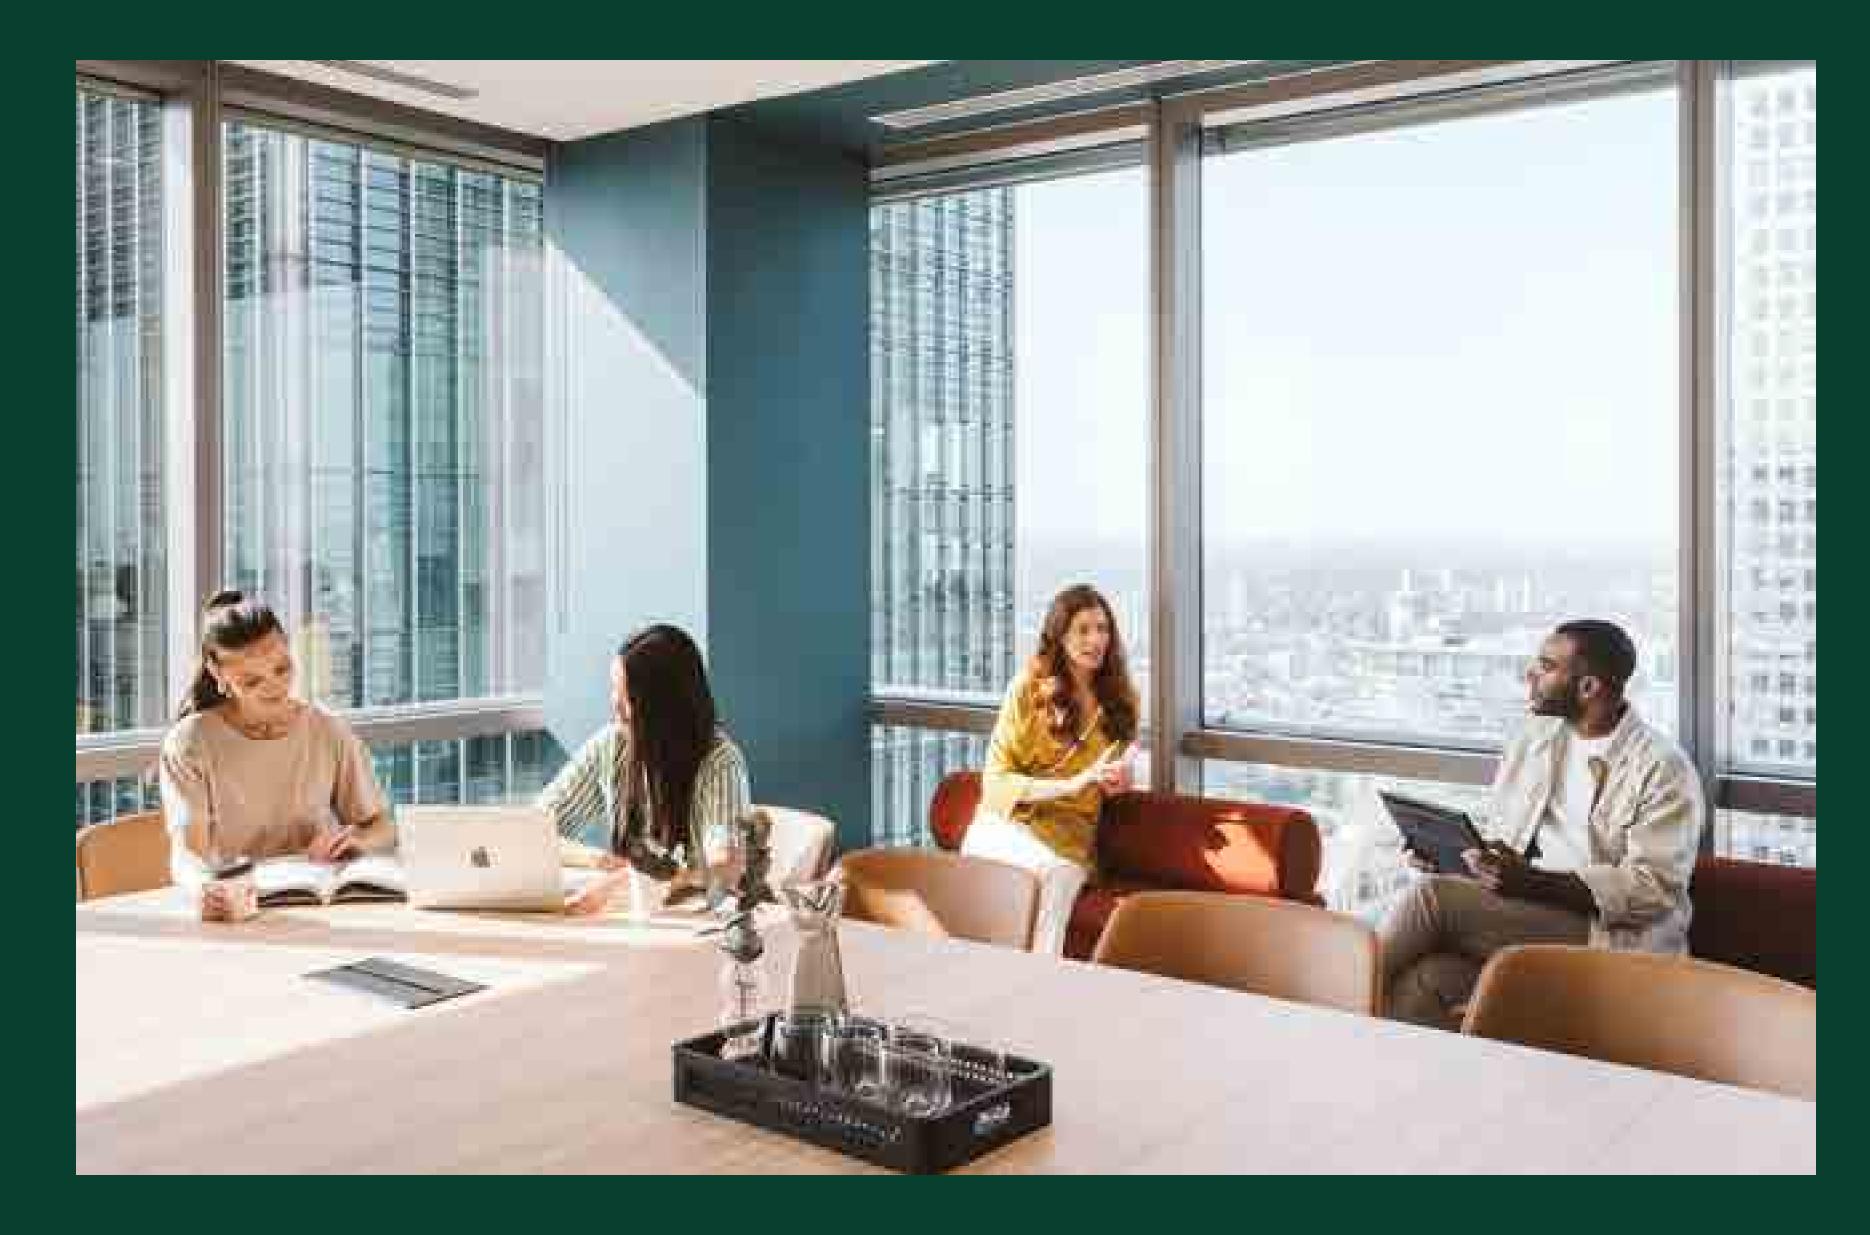

# **RECEPTION TO** PROVIDE A WARM AND RELAXED WELCOMING.

- Break out spaces Step away from the desk and meet in the lobby
- 2 Newly remodelled reception Impress your guests with a newly remodelled reception space
- **3 Urban Greens café** Grab a coffee and catch up with a colleague
- 4 Urban Greens Fresh lunch options just next door
- 5 Lift Lobby