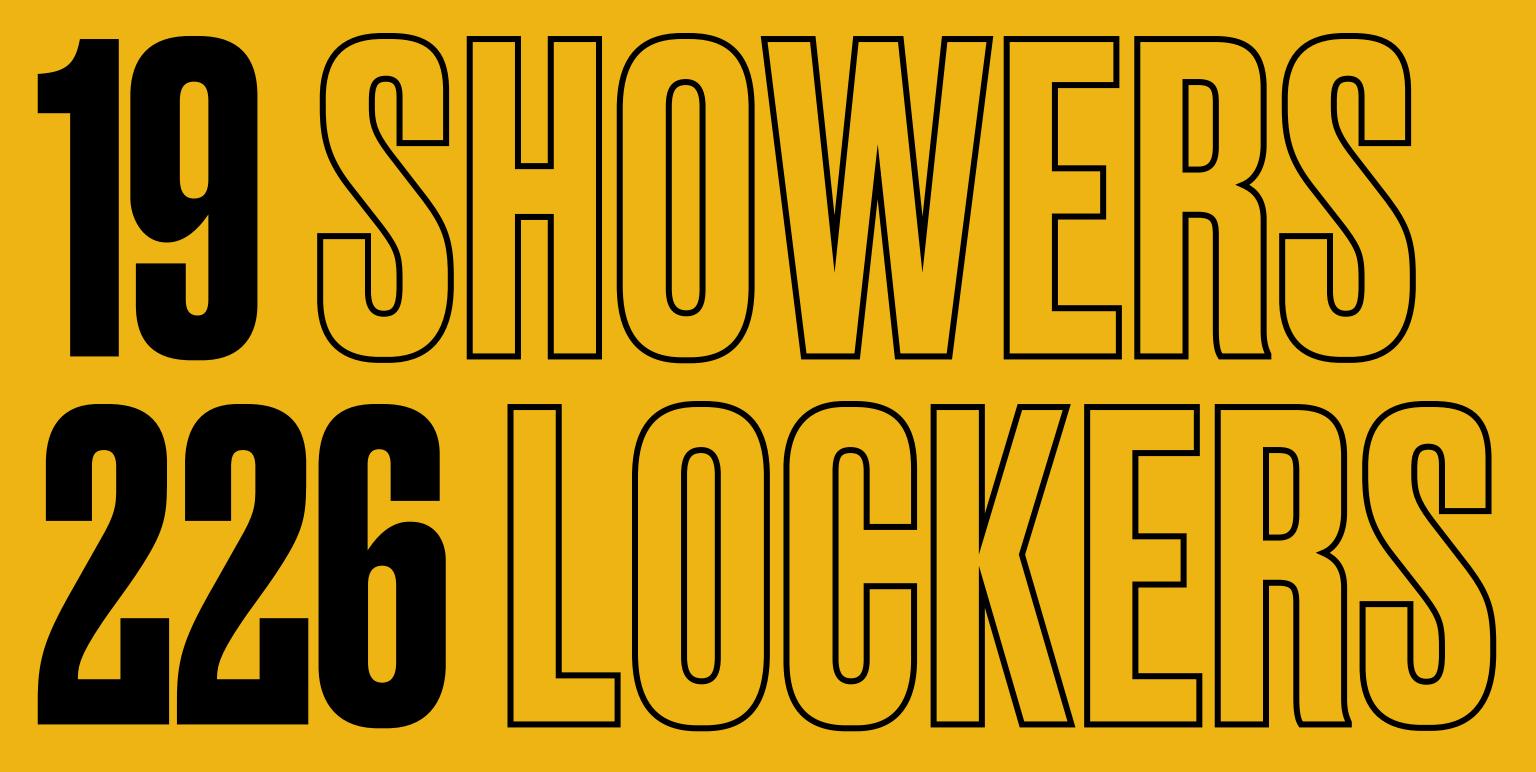

#### **Changing Facilities**

Equipped with 226 lockers, drying stations, wash & return, towels and ironing station

#### 3 Showers

19 x showers including a DDA compliant facility