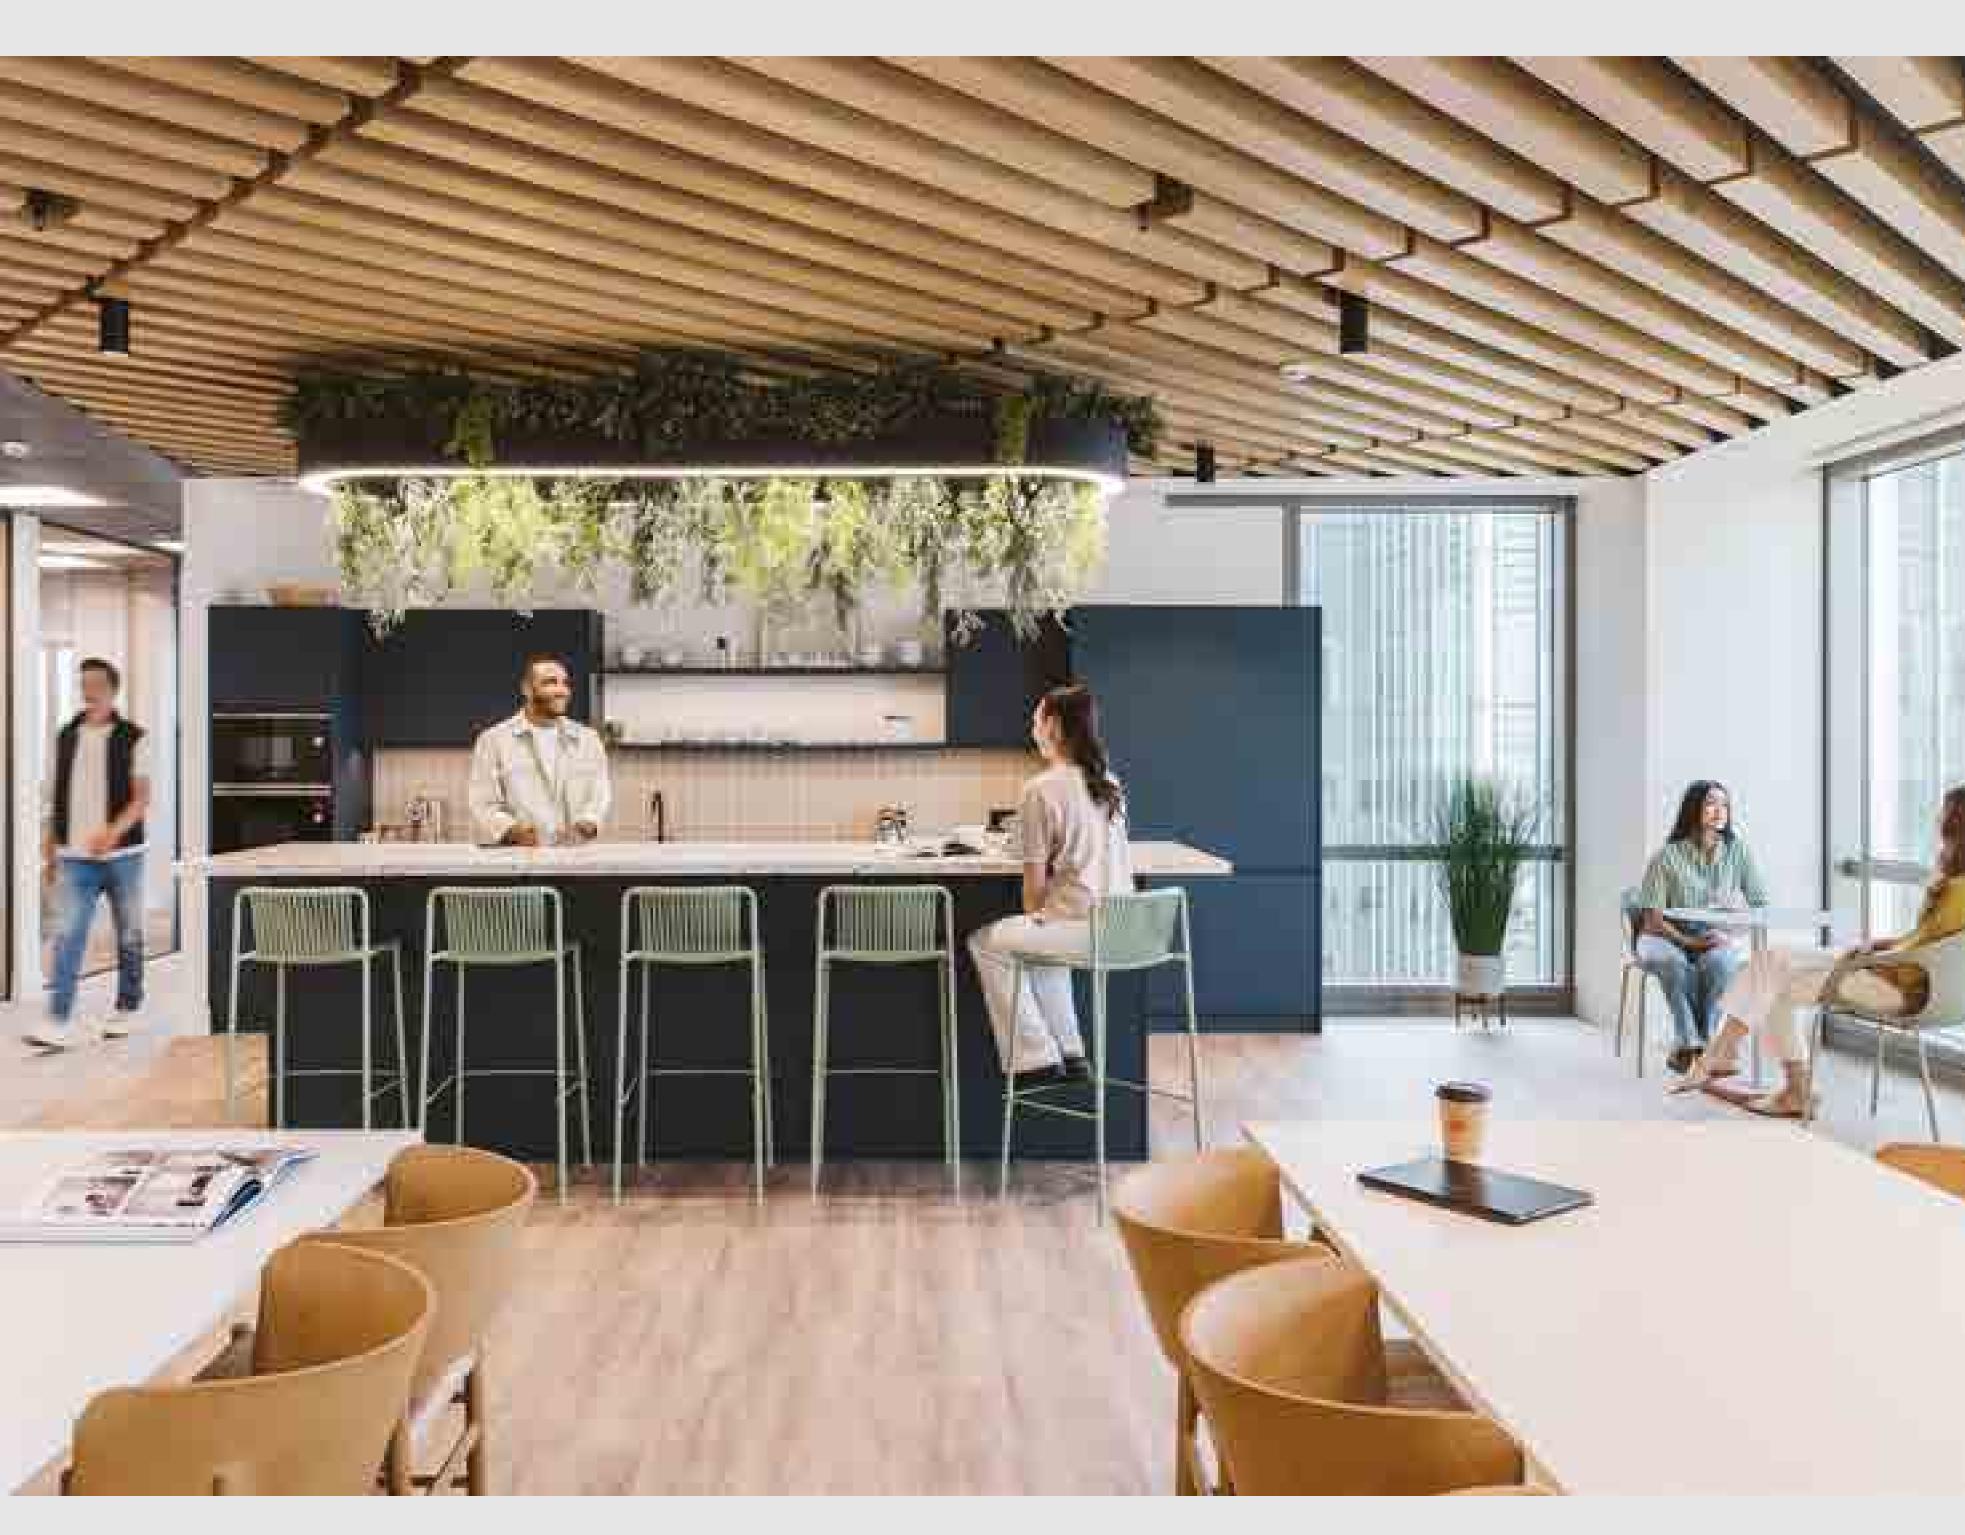

# **RECEPTION TO** PROVIDE A WARM AND RELAXED WELCOMING.

- Break out spaces Step away from the desk and meet in the lobby
- 2 Newly remodelled reception Impress your guests with a newly remodelled reception space
- **3 Urban Greens café** Grab a coffee and catch up with a colleague
- 4 Urban Greens Fresh lunch options just next door
- 5 Lift Lobby