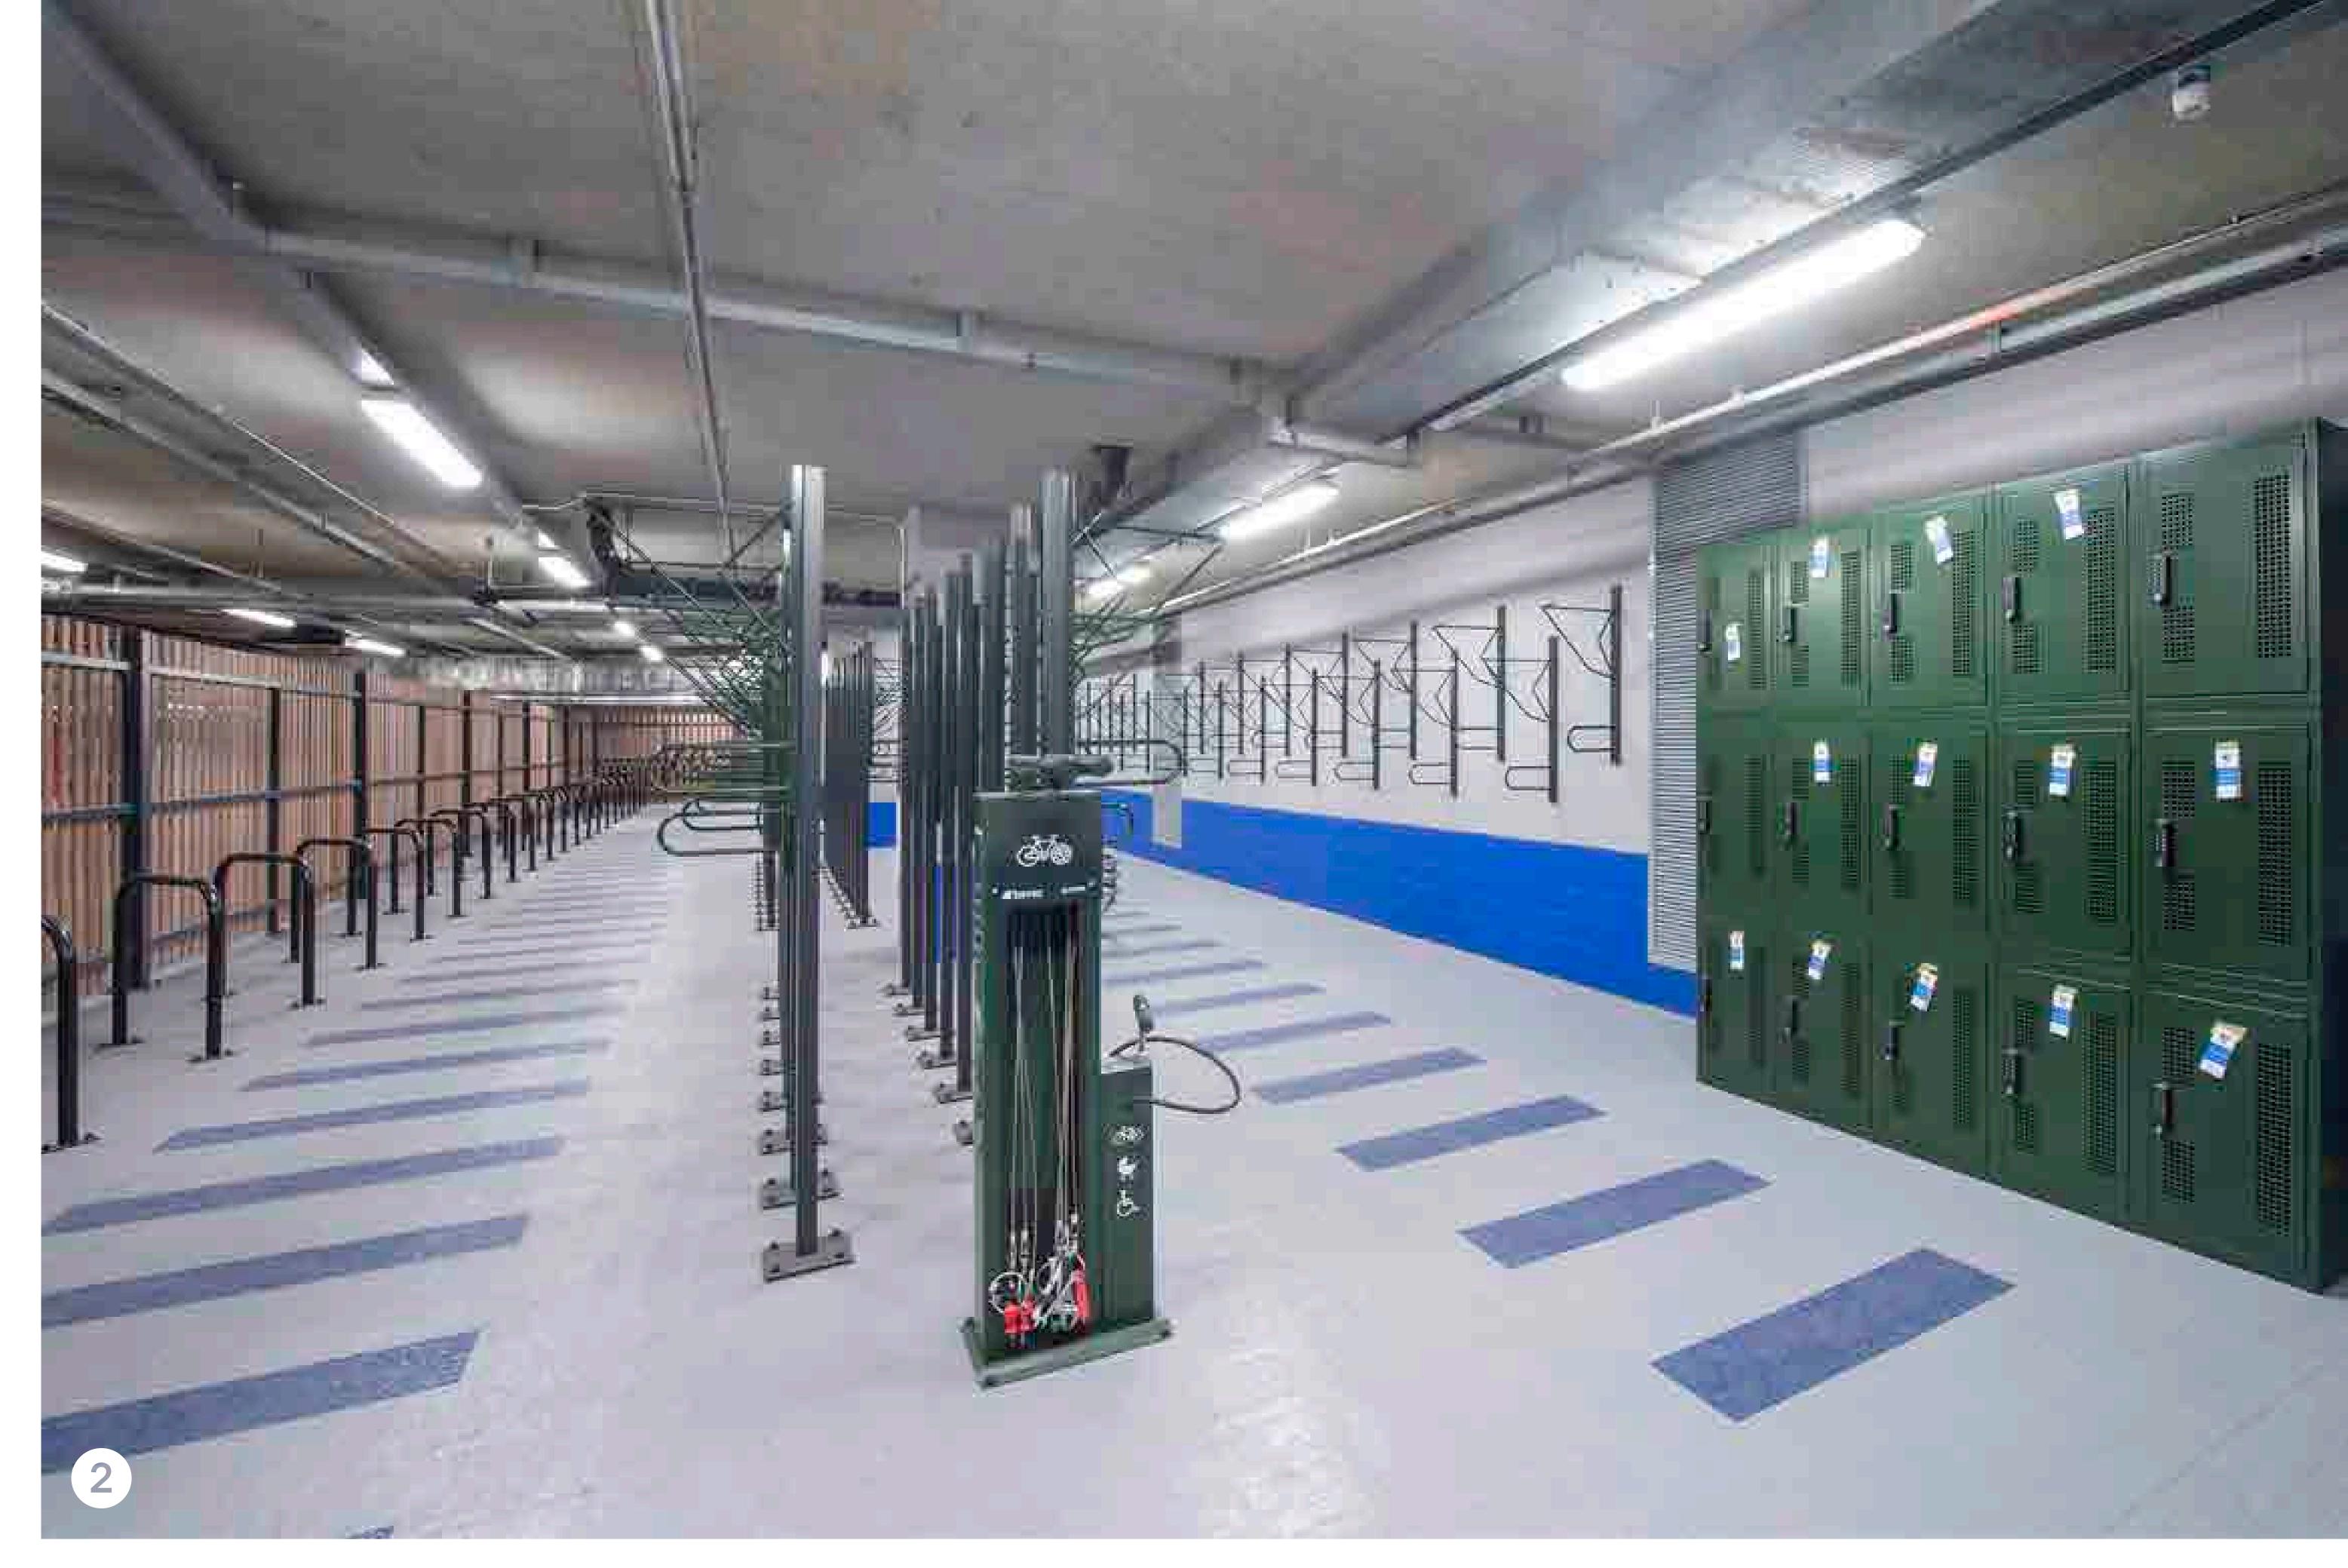

# End of Trip Facilities

# **CREATED FOR YOUR CONVENIENCE**

A brand new cycle store and shower & changing facility provide everything a cyclist needs.

## BASEMENT

Additional bicycle space are also available beneath Forty Bank Street, plus over 1,000 free bicycle spaces across the Estate.

#### **Changing Facilities**

Equipped with 226 lockers, drying stations, wash & return, towels and ironing station

#### 2 Bicycle Store

171 safe and secure cycle storage with bike repair station

#### 3 Showers

19 x showers including a DDA compliant facility