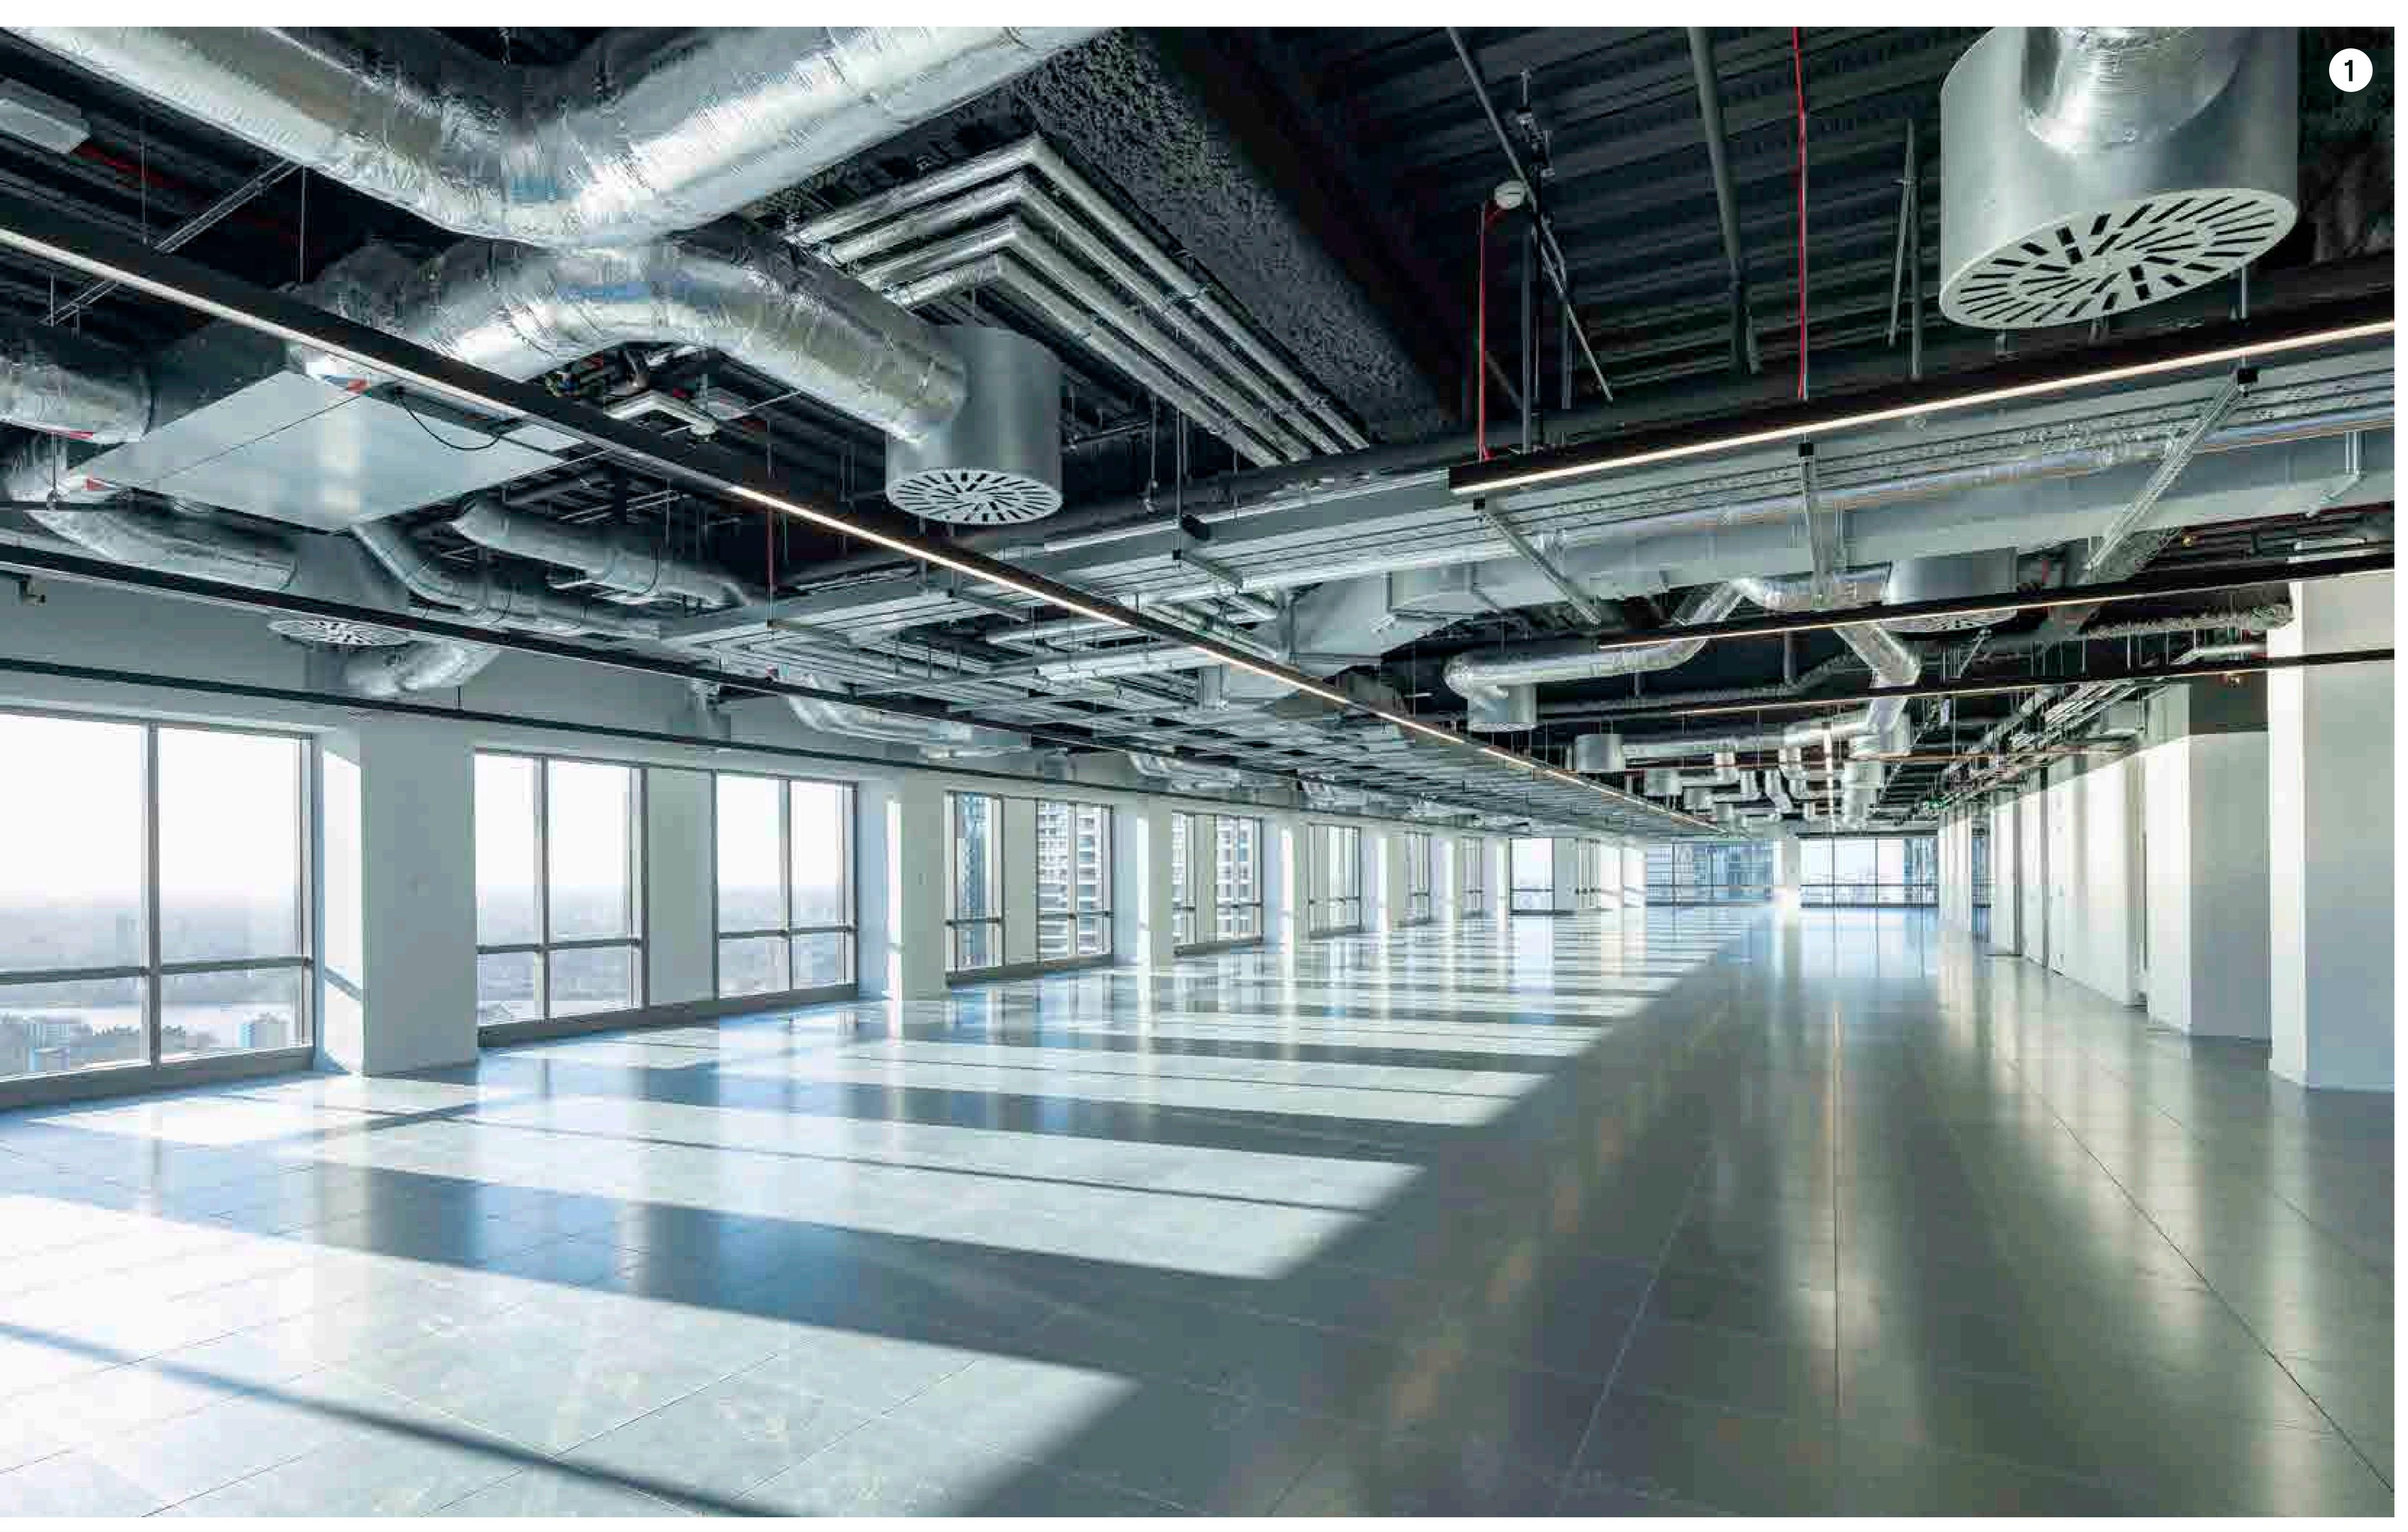

## Level 27

# **19,521 SQ FT 1,814 SQ M**

#### **FLOOR CONDITION**

New exposed Category A.

Workplace Available

Core

HRHigh Rise LiftG/FGoods / Firemens' Lift

**FLOOR PLAN** 

# **COLUMN-FREE CAT A WORKSPACE**

1 Column-free Cat A workspace

- 2 Exposed services
- 3 Bathrooms
- 4 Lift lobby