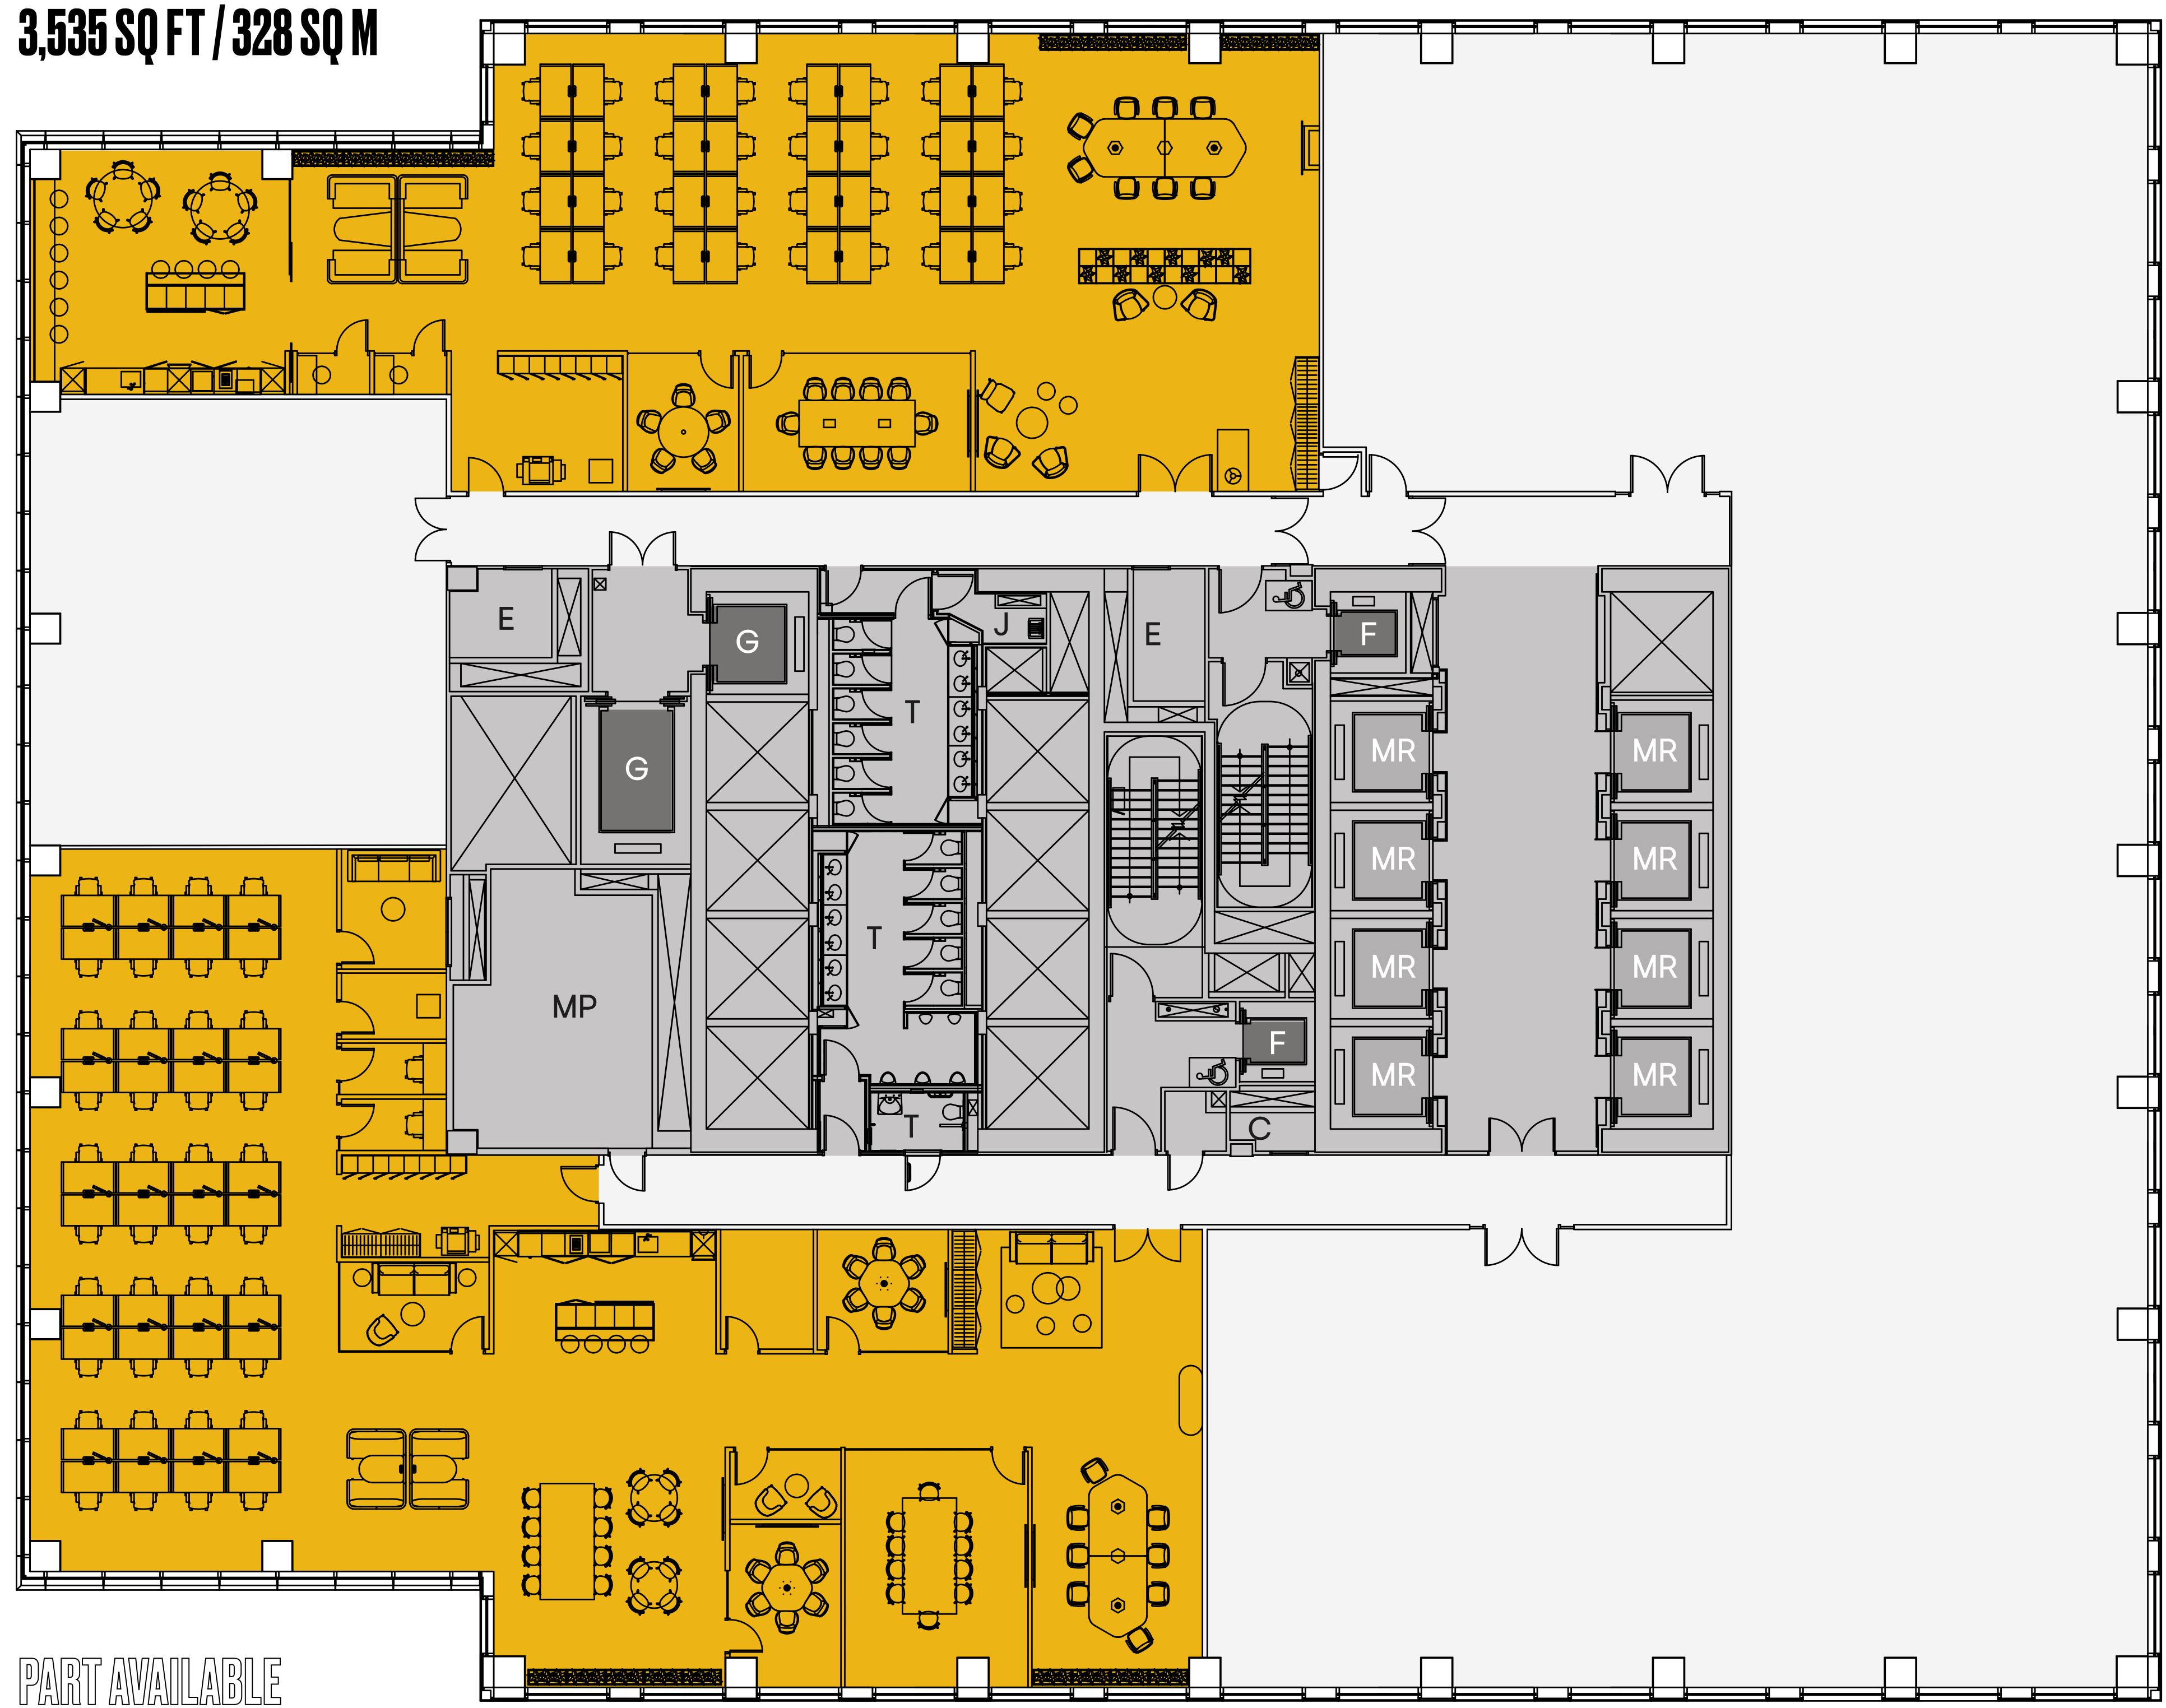

# PART AVAILABLE North West Unit 3,535 SQ FT / 328 SQ M South West Unit 4,644 SQ FT / 431 SQ M

## PART AVAILABLE North West Unit 3,535 Sq Ft / 328 Sq N