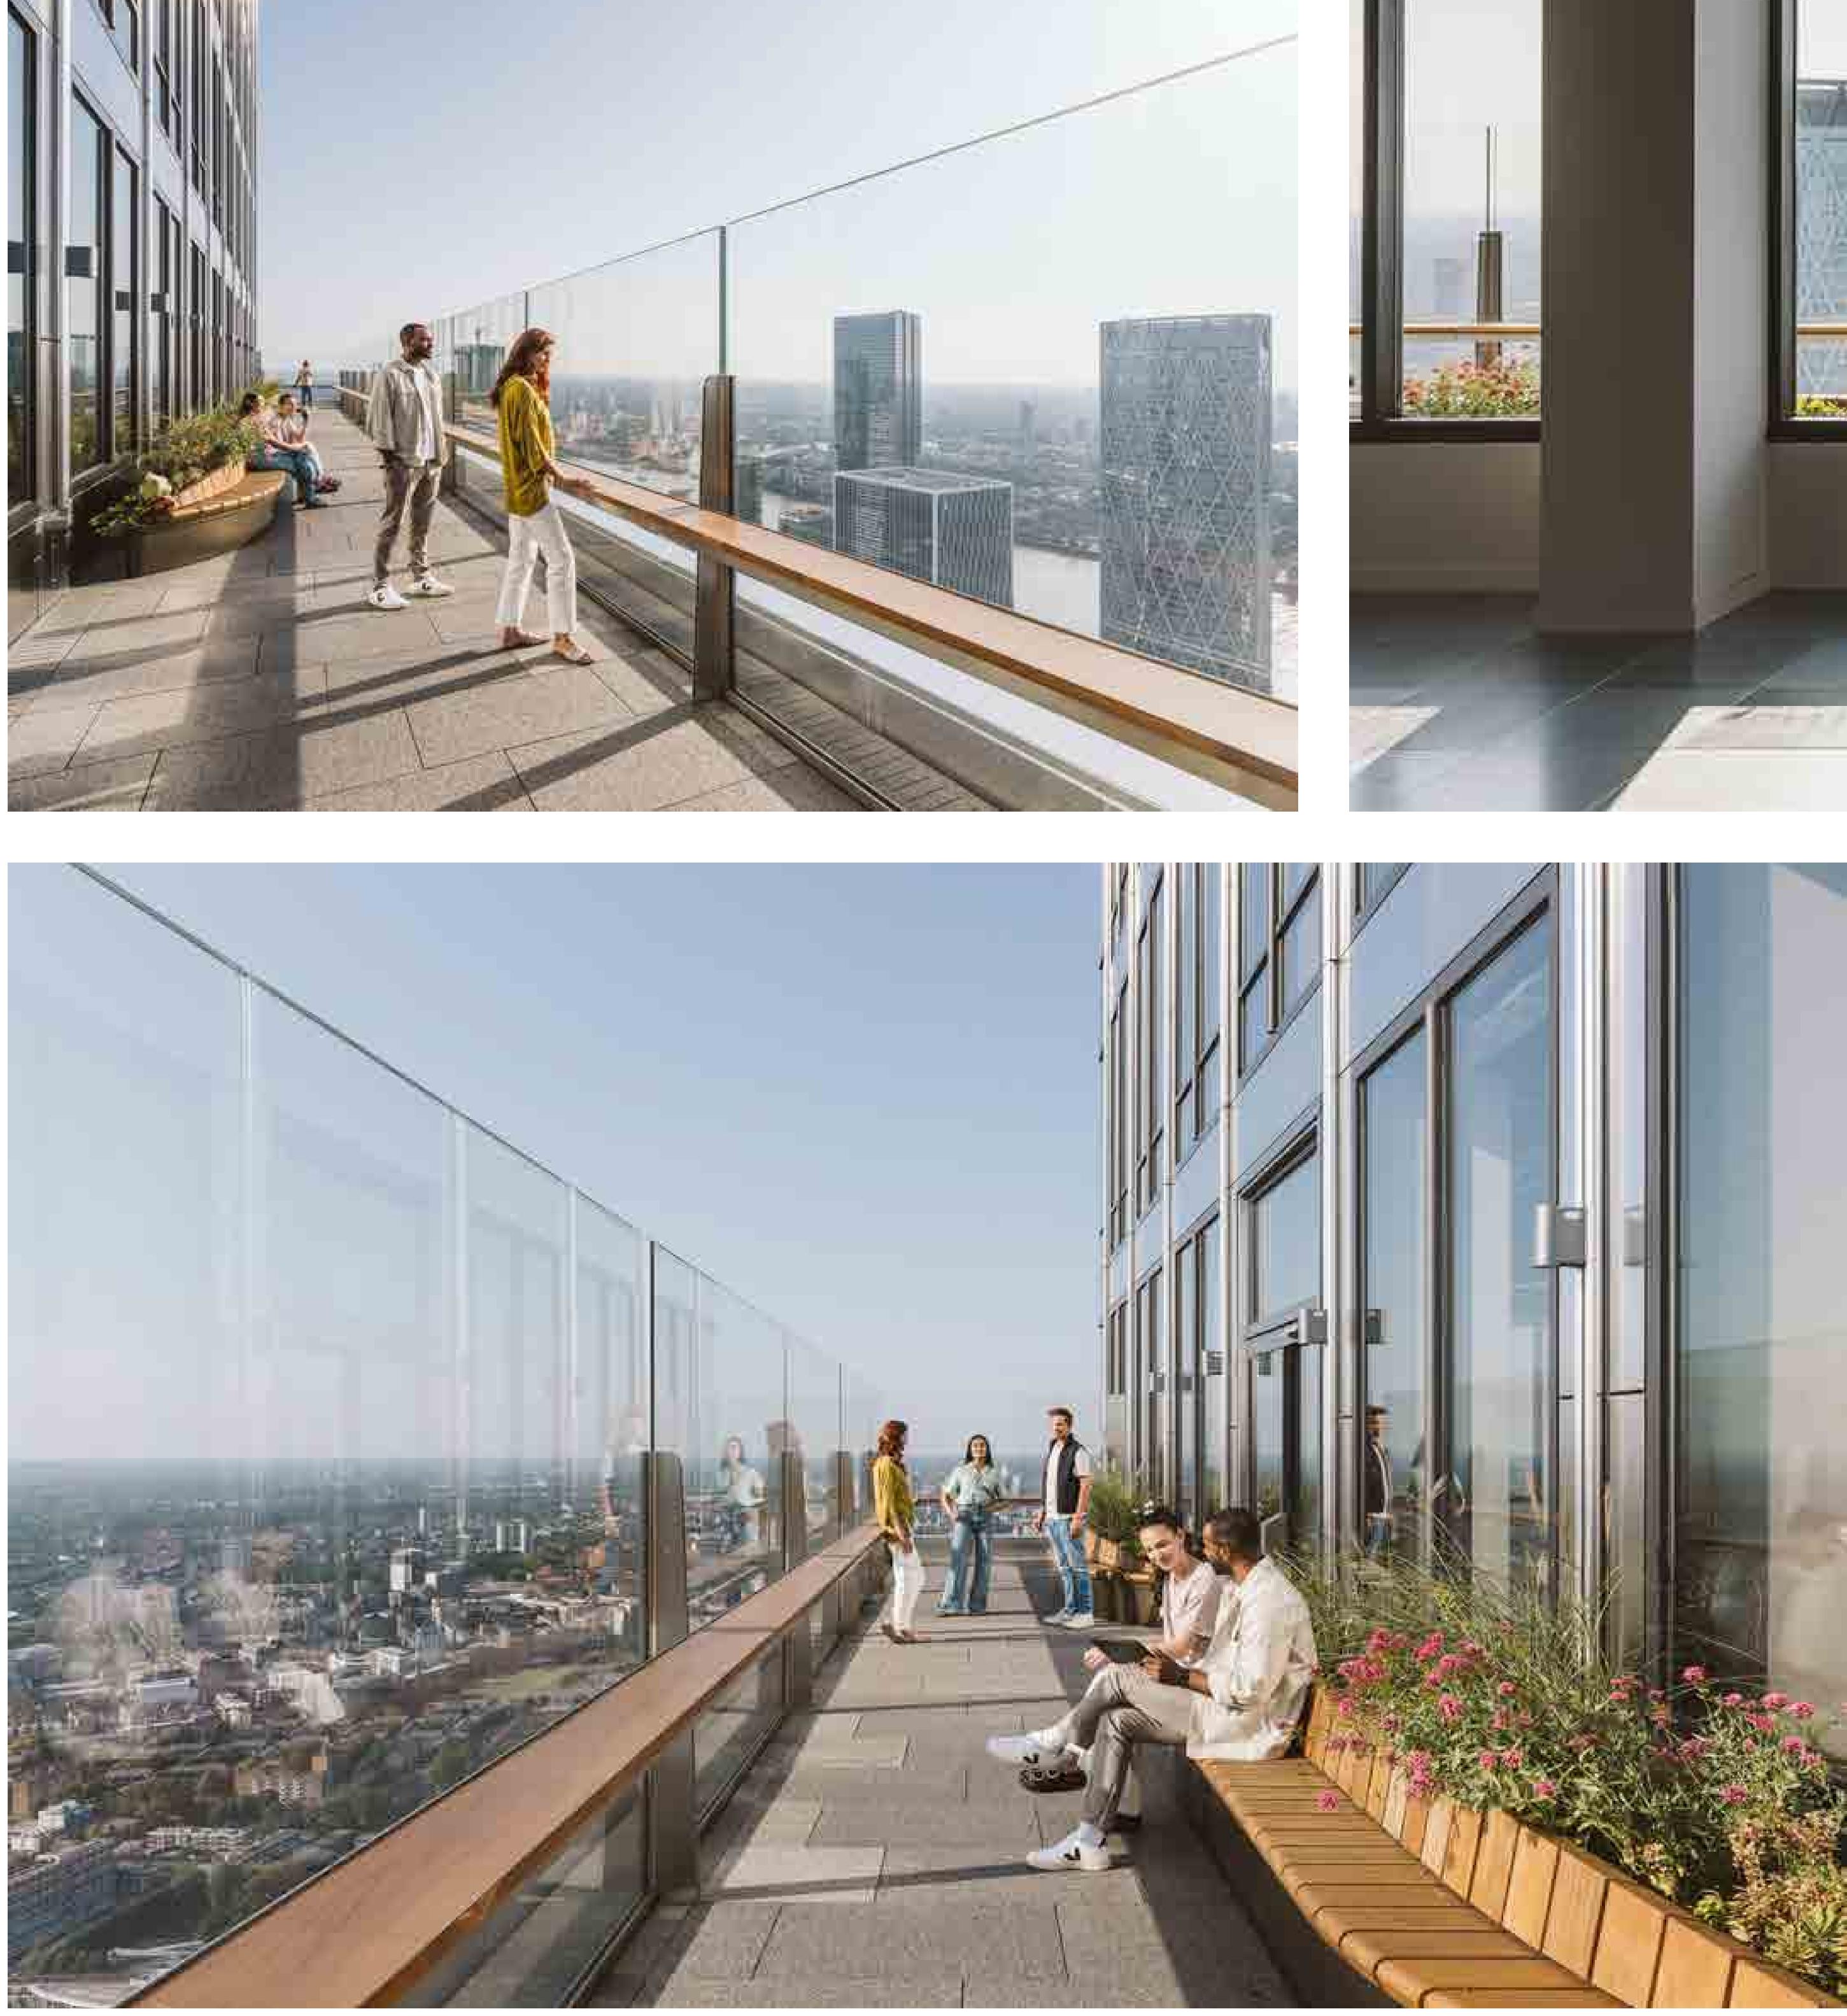

### **FLOOR CONDITION**

Category A (ceiling).



\_\_\_\_\_

Workplace available

Core

Lift

Goods / Firemens' Lift







## **28,968 SQ FT 2,691 SQ M**

KEY

\_\_\_\_\_ 

Workplace available

Core

Lift

Goods / Firemens' Lift









## 22,272 SQ FT 2,069 SQ M

## PRIVATE TERRAGE 1,658 SQ FT 1,64 SQ M

### **FLOOR CONDITION**

Shell & Floor.



Workplace available

Core

Lift

Goods / Firemens' Lift







**FLOOR PLAN** 

## Level 47 – view from the terrace

## THE ONE WITH THE VIEW.











## THE ONE TO CDNN/VNID BUSINESS

With unrivalled office space that can be fitted out to meet your specific needs, you can choose and design a flexible workspace that will evolve alongside your business. Available workspaces from fully fitted to shell and core, Cat A, Cat B and co-working.



## LEVEL 47





## 

After 30 years of helping companies like yours find their perfect home, we've created MadeFor: Out with complicated contracts. In with transparent and flexible leases.

Move into a fully fitted and managed workspace on terms that suit your business, even as your needs change.

Innovative, sustainable, and always forward thinking.

offices.canarywharf.com/ madefor





## ERSHEV/





MADEFOR:

## THIS IS A WORKSPACE THAT'S READY, WAITING, AND REALLY IS MADEFORMOU.







Style Simplicity Flexibility Bespoke flooring Organic materials Bararea Scalable Sustainable Future-proofed Company branding Finishing touches Built-in storage Breakout spaces Tech-led Soft furnishings Iconic architecture 5G&WiFi6 Foliage Meeting rooms Flexible spaces Architecturallighting Sne-off a