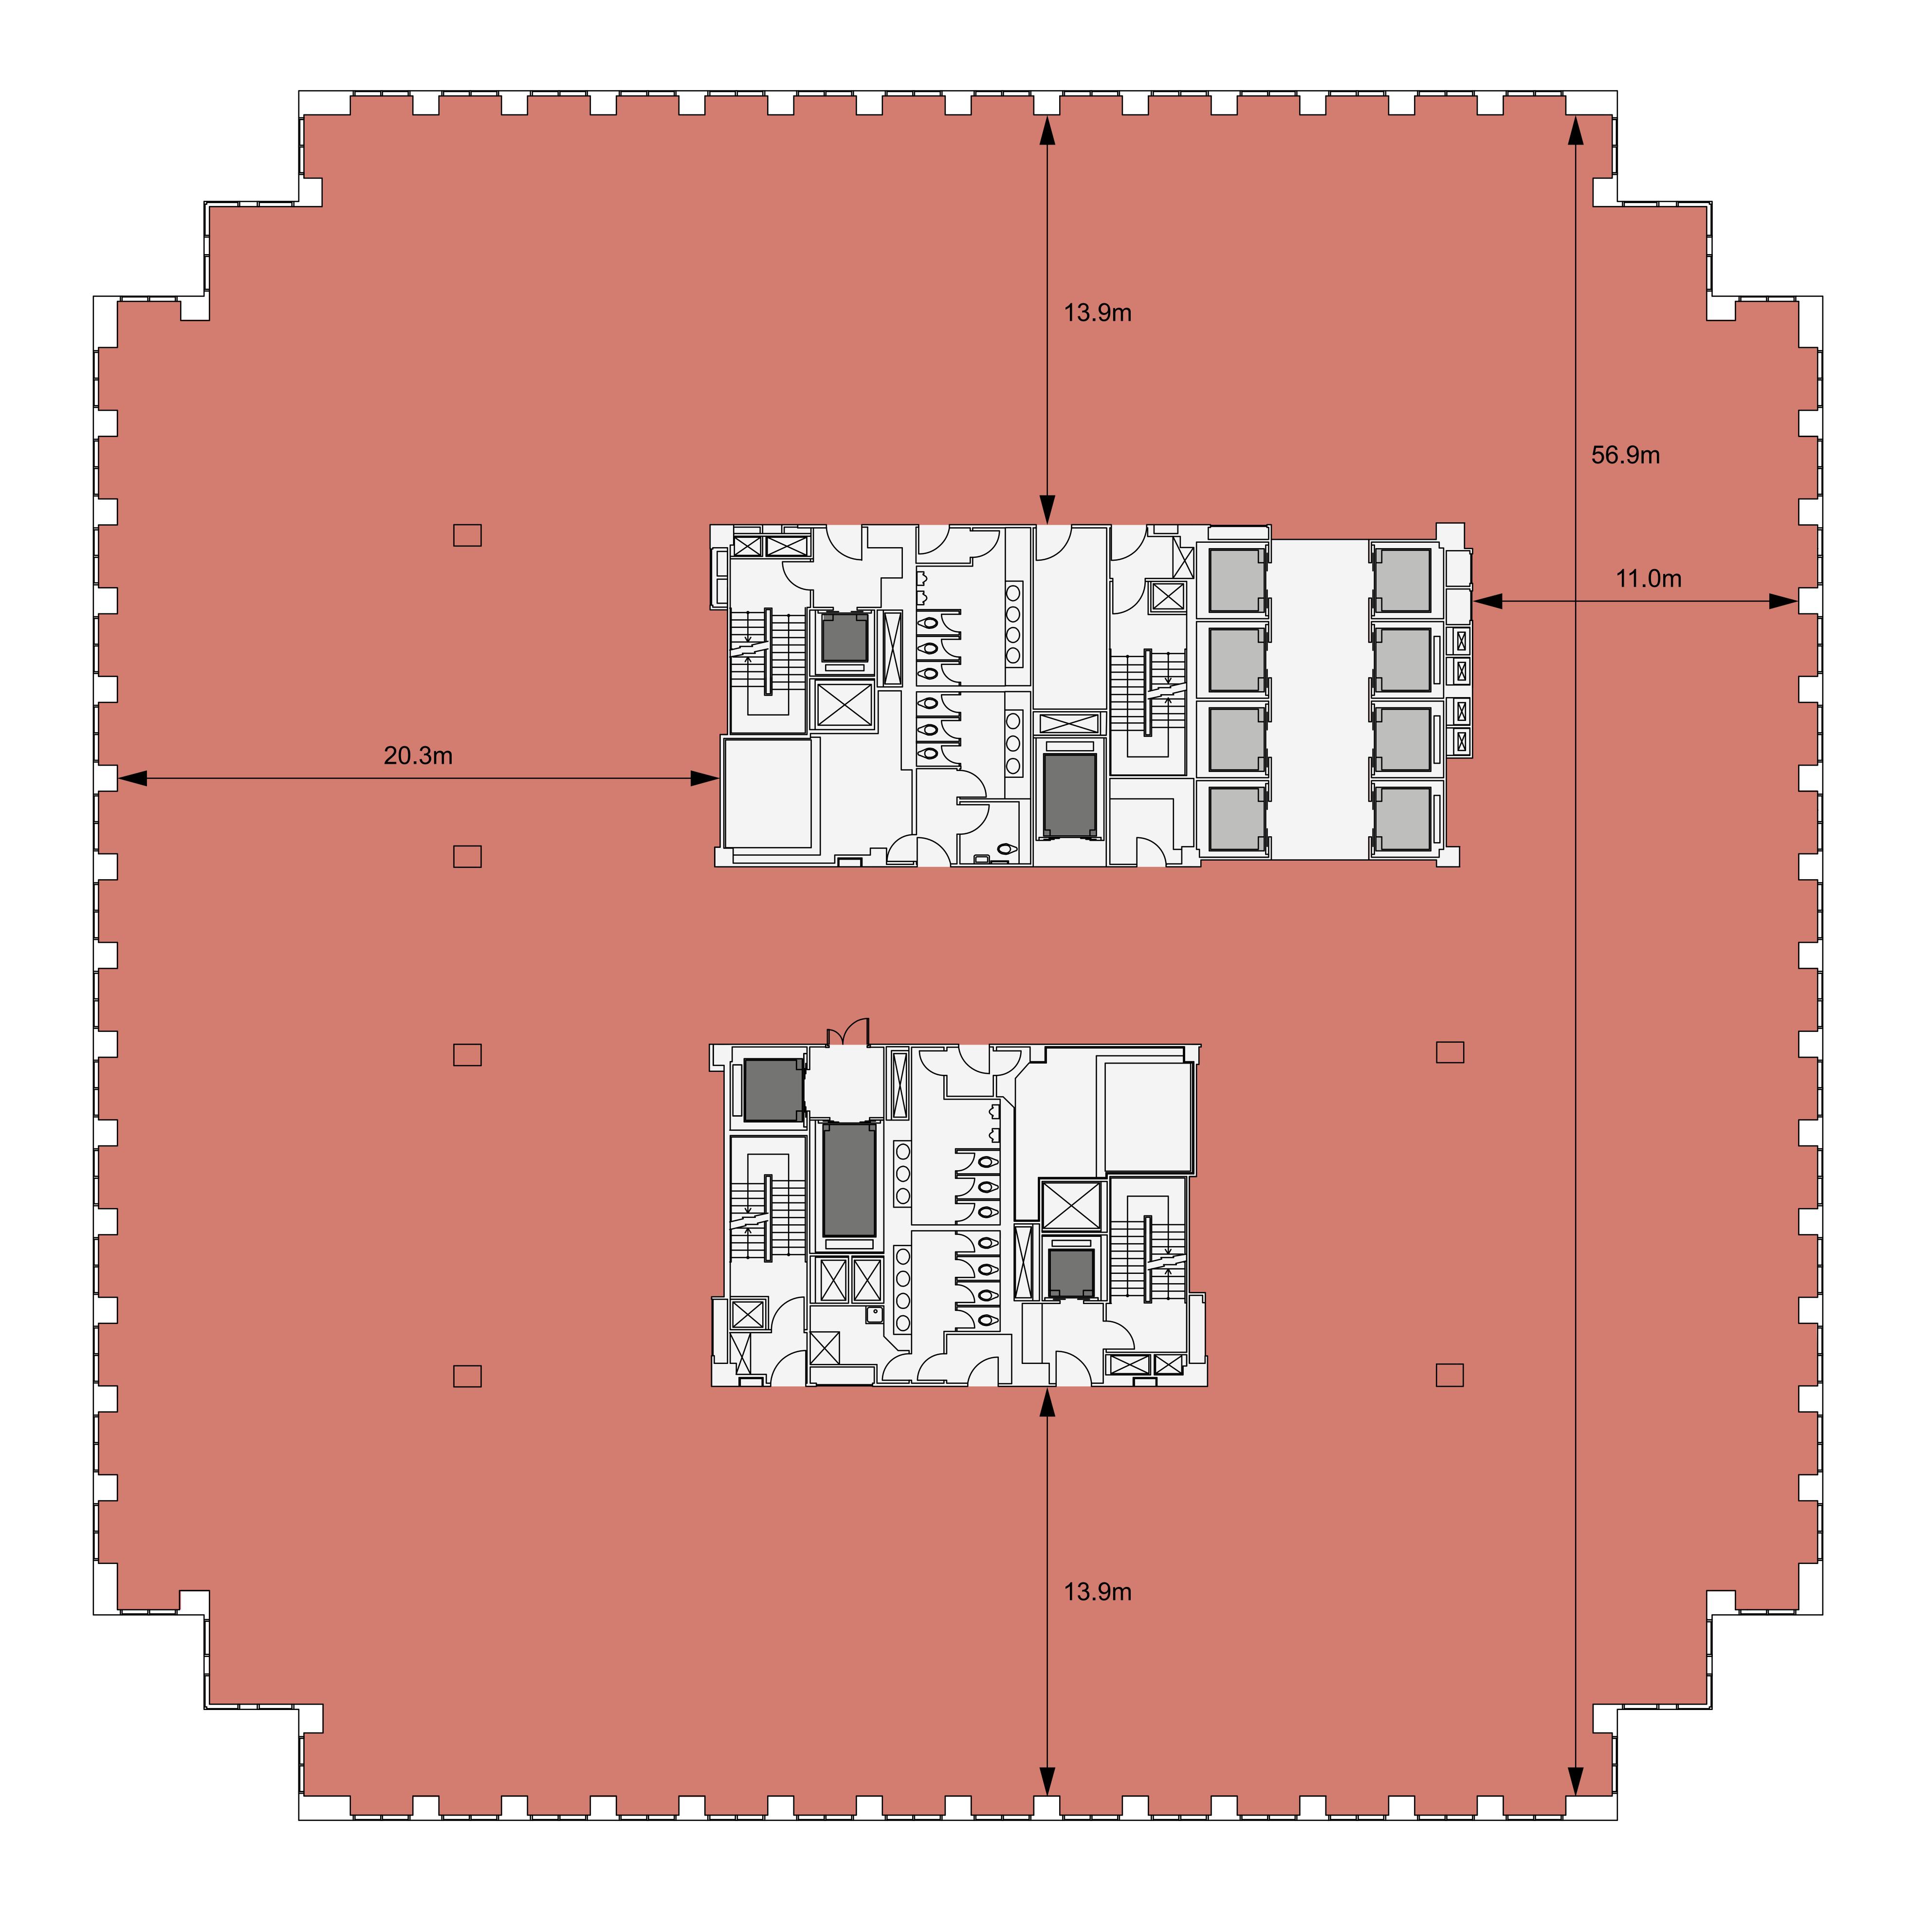

## PART AVAILABLE North East Unit 5,932 SQ Ft / 551 SQ M West Unit 14,302 SQ Ft / 1,329 SQ M

Level 29 is available as two separate, self-contained workspaces, both offered on a plug & play basis.

The North East corner comes with 52 desks, a range of meeting rooms, breakout spaces and teapoint. The reception has been designed to provide a relaxed and inviting arrival for guests, equipped with a separate kitchen/ teapoint, soft seating and informal work areas as well as two client-facing meeting rooms and a boardroom.

The West facing unit is the larger of the two available workspaces and benefits from a client facing meeting room suite and reception area, open plan workspace with adjacent meeting rooms and focus rooms, as well as a large kitchen/ breakout area. The unit occupies a prime position on the western side of the floorplate and benefits from amazing views across the River Thames towards the City of London.

PART AVAILABLE WEST UNIT 14,302 SQ FT 1,329 SQ M

**FLOOR PLAN** 

PART AVAILABLE North East Unit 5,932 Sq Ft 5,51 Sq M