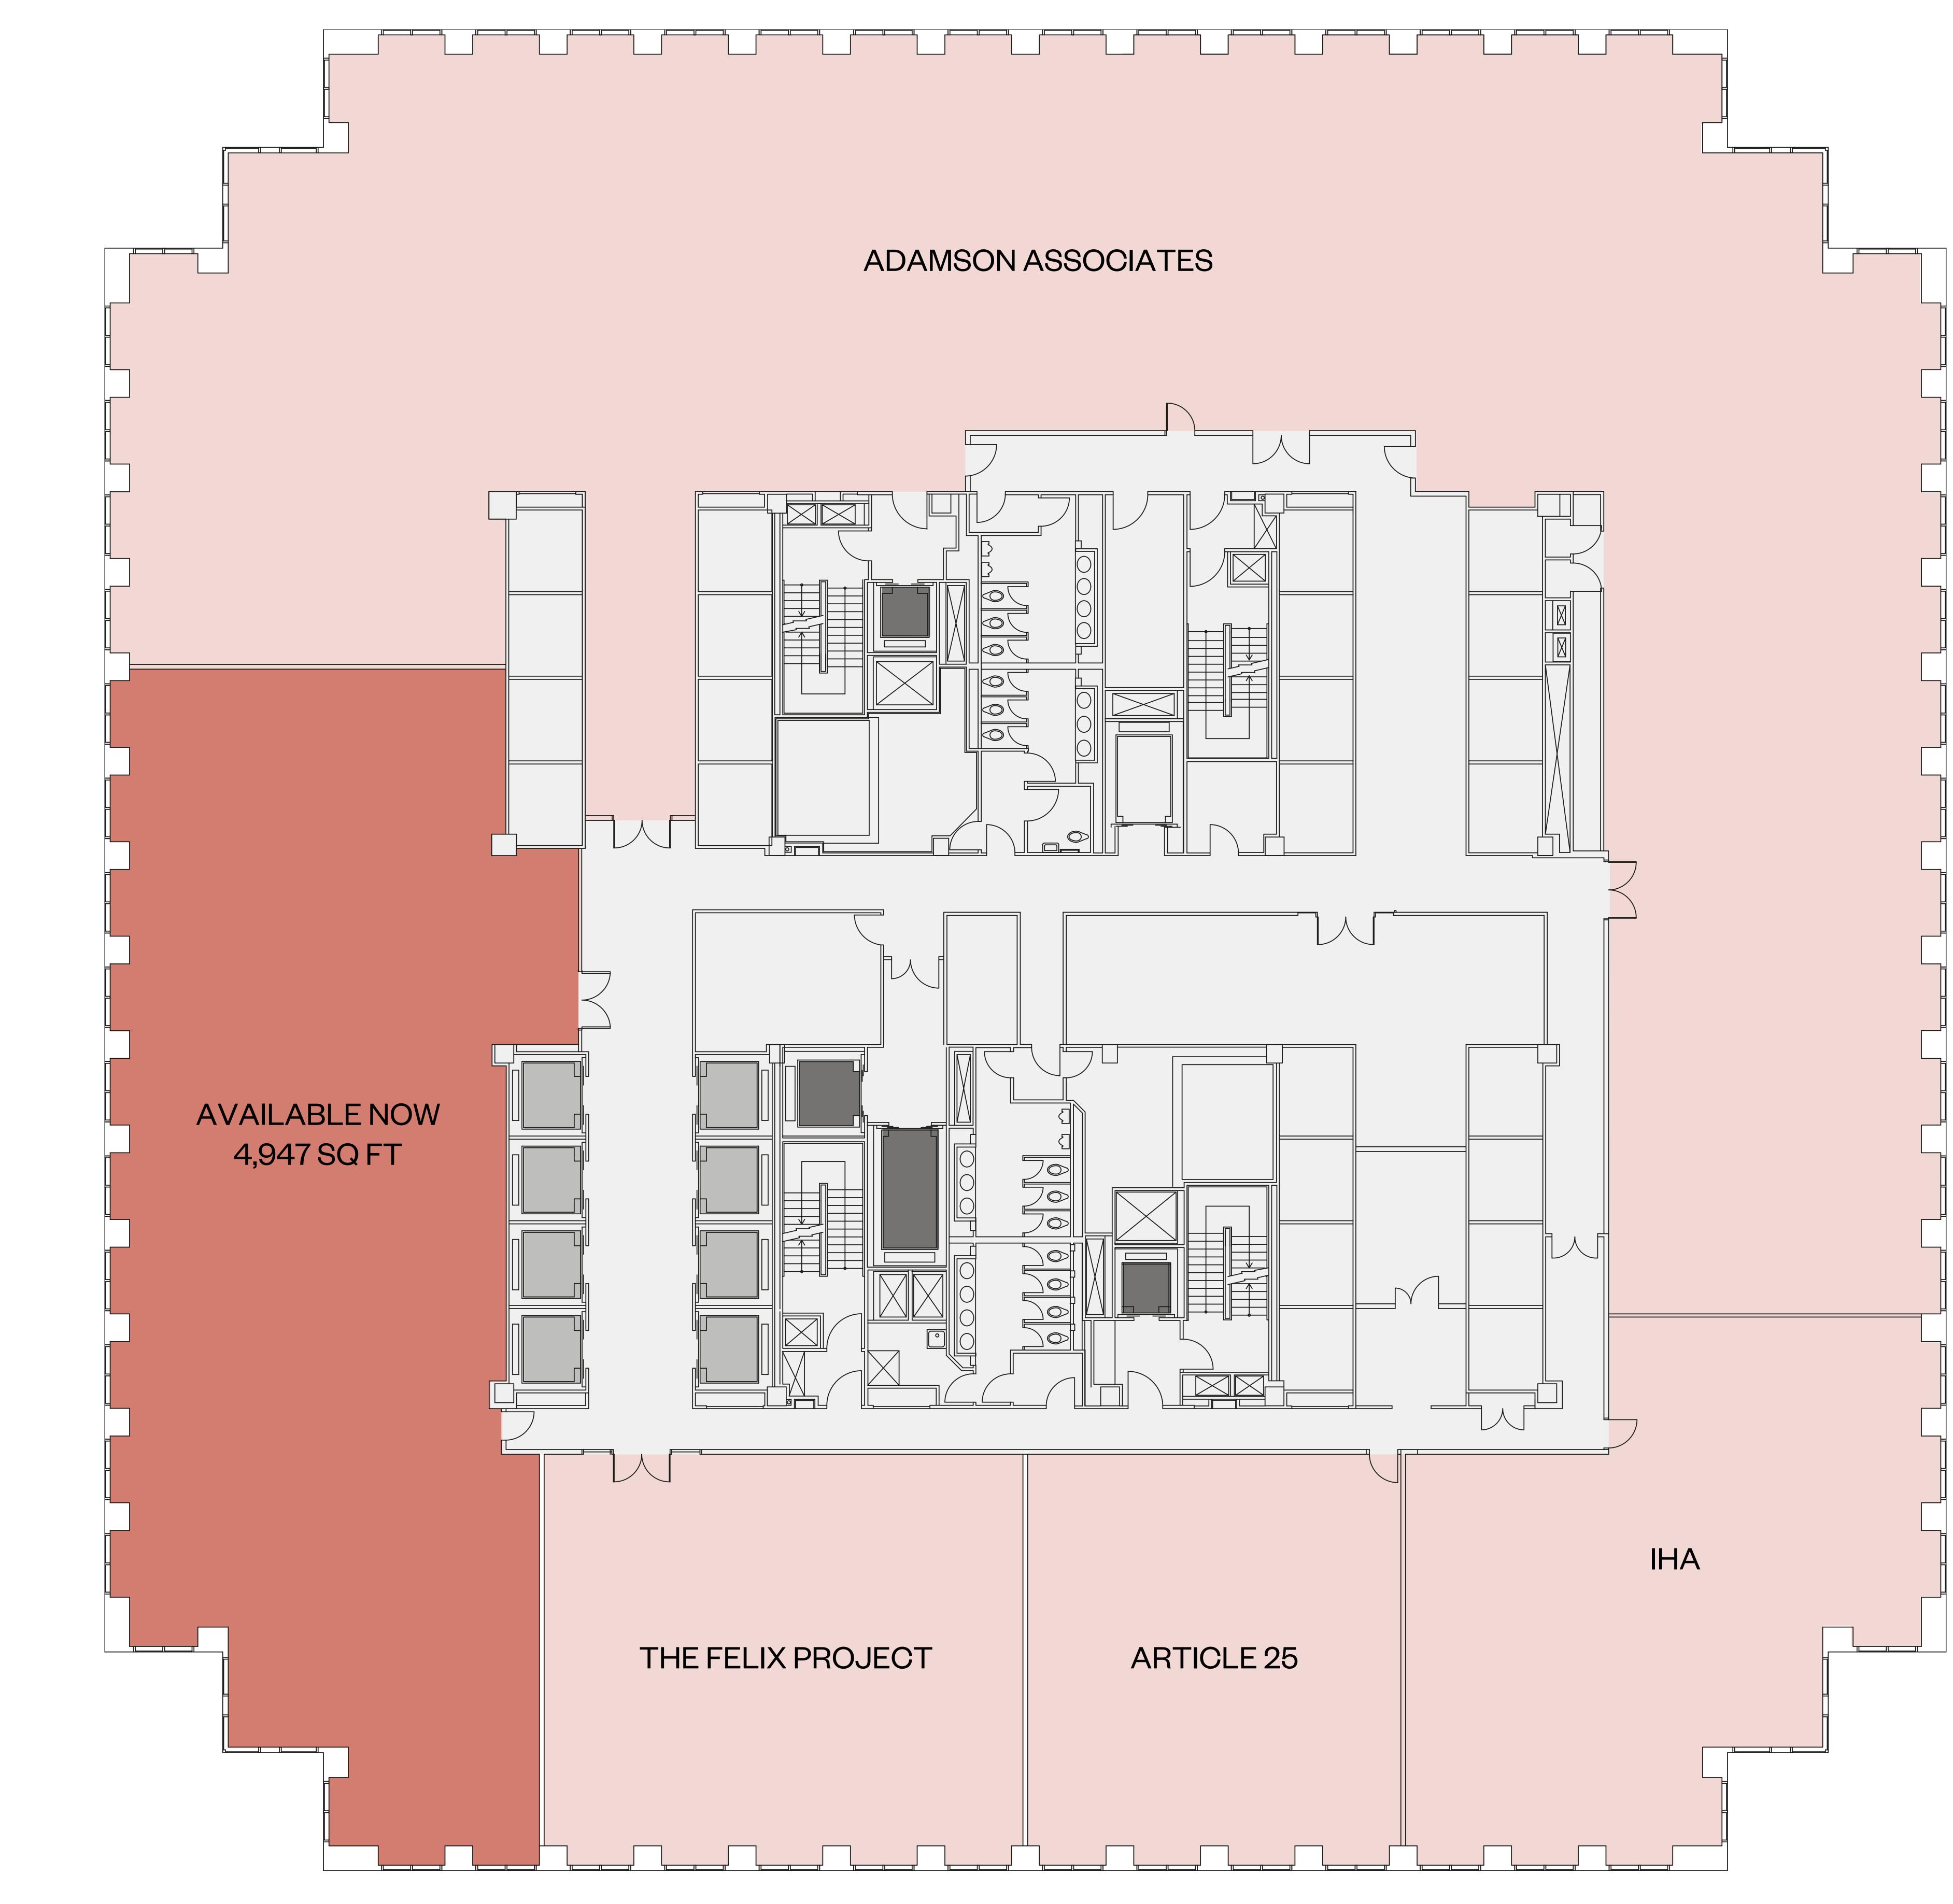

| Project / PART AVAILABLE | 4,947 | Cat A |
|--------------------------|-------|-------|
|                          |       |       |

| 292,853 |  |
|---------|--|
| 171,791 |  |

|          |        |   |        |           |          | ġ       |                 |                                               |   |    |            |       |     |
|----------|--------|---|--------|-----------|----------|---------|-----------------|-----------------------------------------------|---|----|------------|-------|-----|
|          |        |   |        |           | E        | E       |                 |                                               |   |    |            |       |     |
|          |        |   |        | J.J.      | <u>ş</u> |         |                 |                                               |   |    |            |       |     |
|          |        |   | J.     | <u></u>   |          |         |                 |                                               |   | N. |            |       |     |
|          |        | Ĩ | EEEEEE |           |          |         |                 |                                               |   |    |            |       |     |
|          | Π      |   |        | PLANT     | -        |         |                 |                                               |   |    |            | <br>Π |     |
|          |        |   |        |           |          | ,       | 50              |                                               |   |    | . <u> </u> |       |     |
| TERRAC   | )E     |   |        |           |          |         | 49              | 1.                                            |   |    |            |       |     |
| TERRAC   |        | × |        |           |          | ,       | 48              |                                               |   |    | ·          |       |     |
|          |        |   |        |           |          | U       | 47              | u                                             |   |    | ſ          |       |     |
| MadeFor: |        |   |        | 1         |          | υ       | 46              | <u>и</u>                                      |   |    | <u>[</u>   |       |     |
|          |        |   |        |           |          | U       | 45              | <u>1</u>                                      |   |    | ſ          | <br>X |     |
|          |        |   |        | 11        |          | U       | 43              | V                                             |   |    |            |       |     |
|          |        |   |        |           |          | ن<br>ار | 42              |                                               |   |    |            |       |     |
|          | Í.     |   |        | u.        |          | U<br>U  | 41              | v                                             |   |    | 1          |       |     |
|          | X      |   |        | -11       |          |         | 40              | η                                             |   |    |            | X     |     |
|          |        |   |        |           |          |         | 39<br>38        | u                                             |   |    | [          | <br>X |     |
|          |        |   |        |           |          |         | 37              | U                                             | = |    |            | <br>X |     |
|          |        |   |        |           |          |         | 36              | ۱ <u>ــــــــــــــــــــــــــــــــــــ</u> |   |    |            |       |     |
|          |        |   |        |           |          |         | 35              | и                                             |   |    | 1          |       |     |
|          | ×      |   |        | 11        |          |         | 34              | U                                             | _ |    | [          | X     |     |
| MadeFor: | X      |   |        | 11        |          | '       | 33<br>32        | <u>u</u>                                      | - |    |            | X     |     |
|          | ×      |   |        |           |          |         | 31              | V                                             | = |    | [          | <br>X |     |
|          |        |   |        |           |          |         | 30              | <u>u</u>                                      |   |    | <u>[</u>   |       |     |
| MadeFor: |        |   |        |           |          |         | 29              | <u>и</u>                                      |   |    | 1          |       |     |
| MadeFor: | X      |   |        | 1         |          |         | 28              |                                               |   |    | [          | <br>X |     |
|          | x      |   |        |           |          |         | 27<br>26        |                                               |   |    | [          | <br>X |     |
|          |        |   |        |           |          |         | 25              |                                               |   |    |            | <br>X |     |
|          |        |   |        |           |          |         | 24              |                                               |   |    |            | X     |     |
|          |        |   |        | 1         |          |         | 23              |                                               |   |    | ۱          |       |     |
|          | X      |   |        |           |          |         | 22              | ·                                             |   |    | [          | <br>X |     |
|          |        |   |        | <u>lı</u> |          |         | <b>21</b><br>20 | <u>1</u>                                      |   |    | ſ          | <br>X |     |
|          |        |   |        |           |          | U       | 19              |                                               |   |    | ſ          | <br>X |     |
|          |        |   |        |           |          |         | 18              |                                               |   |    |            | X     |     |
|          |        |   |        |           | •        |         | 17              |                                               |   |    | ·<br>/     |       |     |
|          | X===== |   |        | 1         |          |         | 16              | v                                             |   |    | [          | <br>X |     |
|          | X      |   |        | 1         |          | ı       | 15<br>14        | u                                             |   |    | [          | <br>X |     |
|          |        |   |        |           |          | U       | 12              | <u>u</u>                                      |   |    | [          | <br>X |     |
|          |        |   |        |           |          |         | 11              |                                               |   |    |            |       |     |
| MadeFor: | X      |   |        | 1         | •        |         | 10              | v                                             |   |    | [          | X     |     |
|          | X===== |   |        | 1         |          |         | 09              | v                                             |   |    | [          | <br>X |     |
|          |        |   |        | 1         | I        | u       | 08              | <u>u</u>                                      |   |    | [          | <br>X |     |
| MadeFor: |        |   |        |           |          | U       | 06              |                                               |   |    |            |       |     |
|          |        |   |        |           |          |         | 05              |                                               |   |    | ·          |       |     |
|          |        | l | PLANT  |           |          |         |                 |                                               |   |    |            | X     |     |
|          |        |   |        |           | F        |         |                 |                                               |   |    |            |       |     |
|          |        |   | LOBB   |           |          |         | 3 1             |                                               |   |    |            |       |     |
|          |        |   |        |           |          |         |                 |                                               |   |    |            |       | .1L |
|          |        |   |        |           | •        | •       |                 | •                                             | • | )  |            |       |     |

## **4,947 SQ FT 459 SQ M**

### **FLOOR CONDITION**

Newly refurbished Cat A condition.