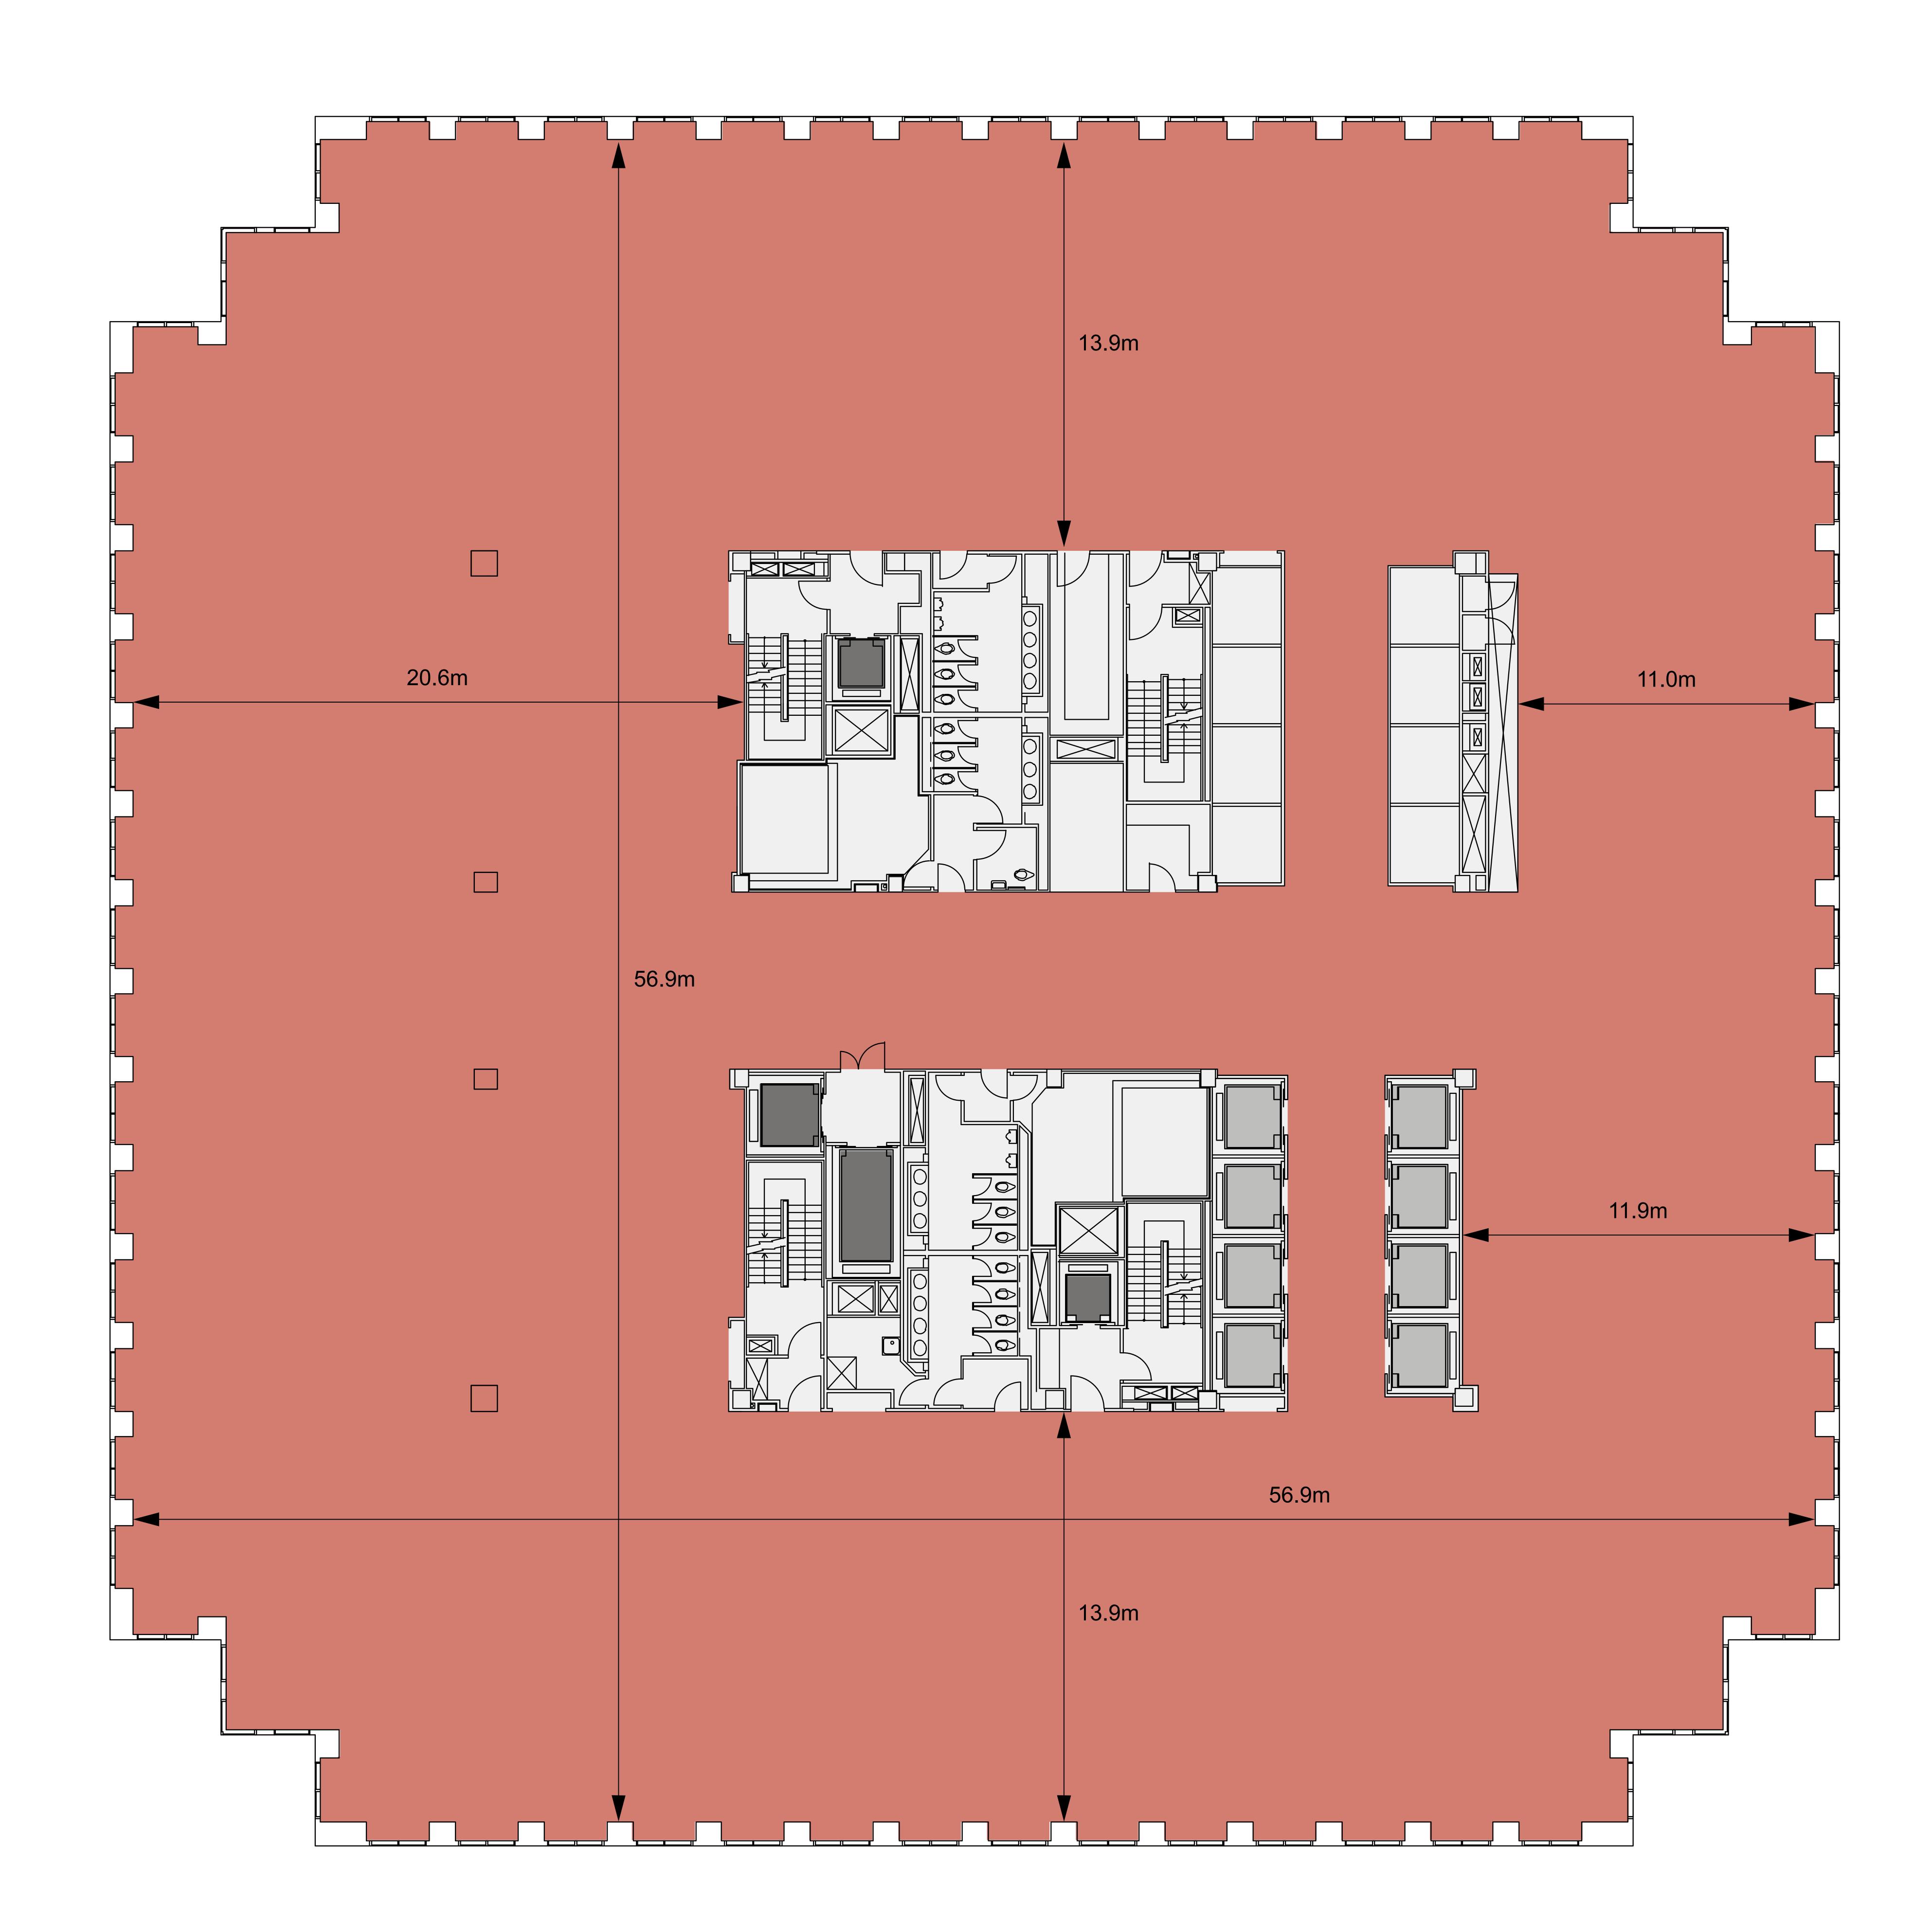

## **28,968 SQ FT 2,691 SQ M**

### **FLOOR CONDITION**

Shell & Core.

\_\_\_\_\_

Workplace available

Core

Lift

Goods / Firemens' Lift

13.9m 