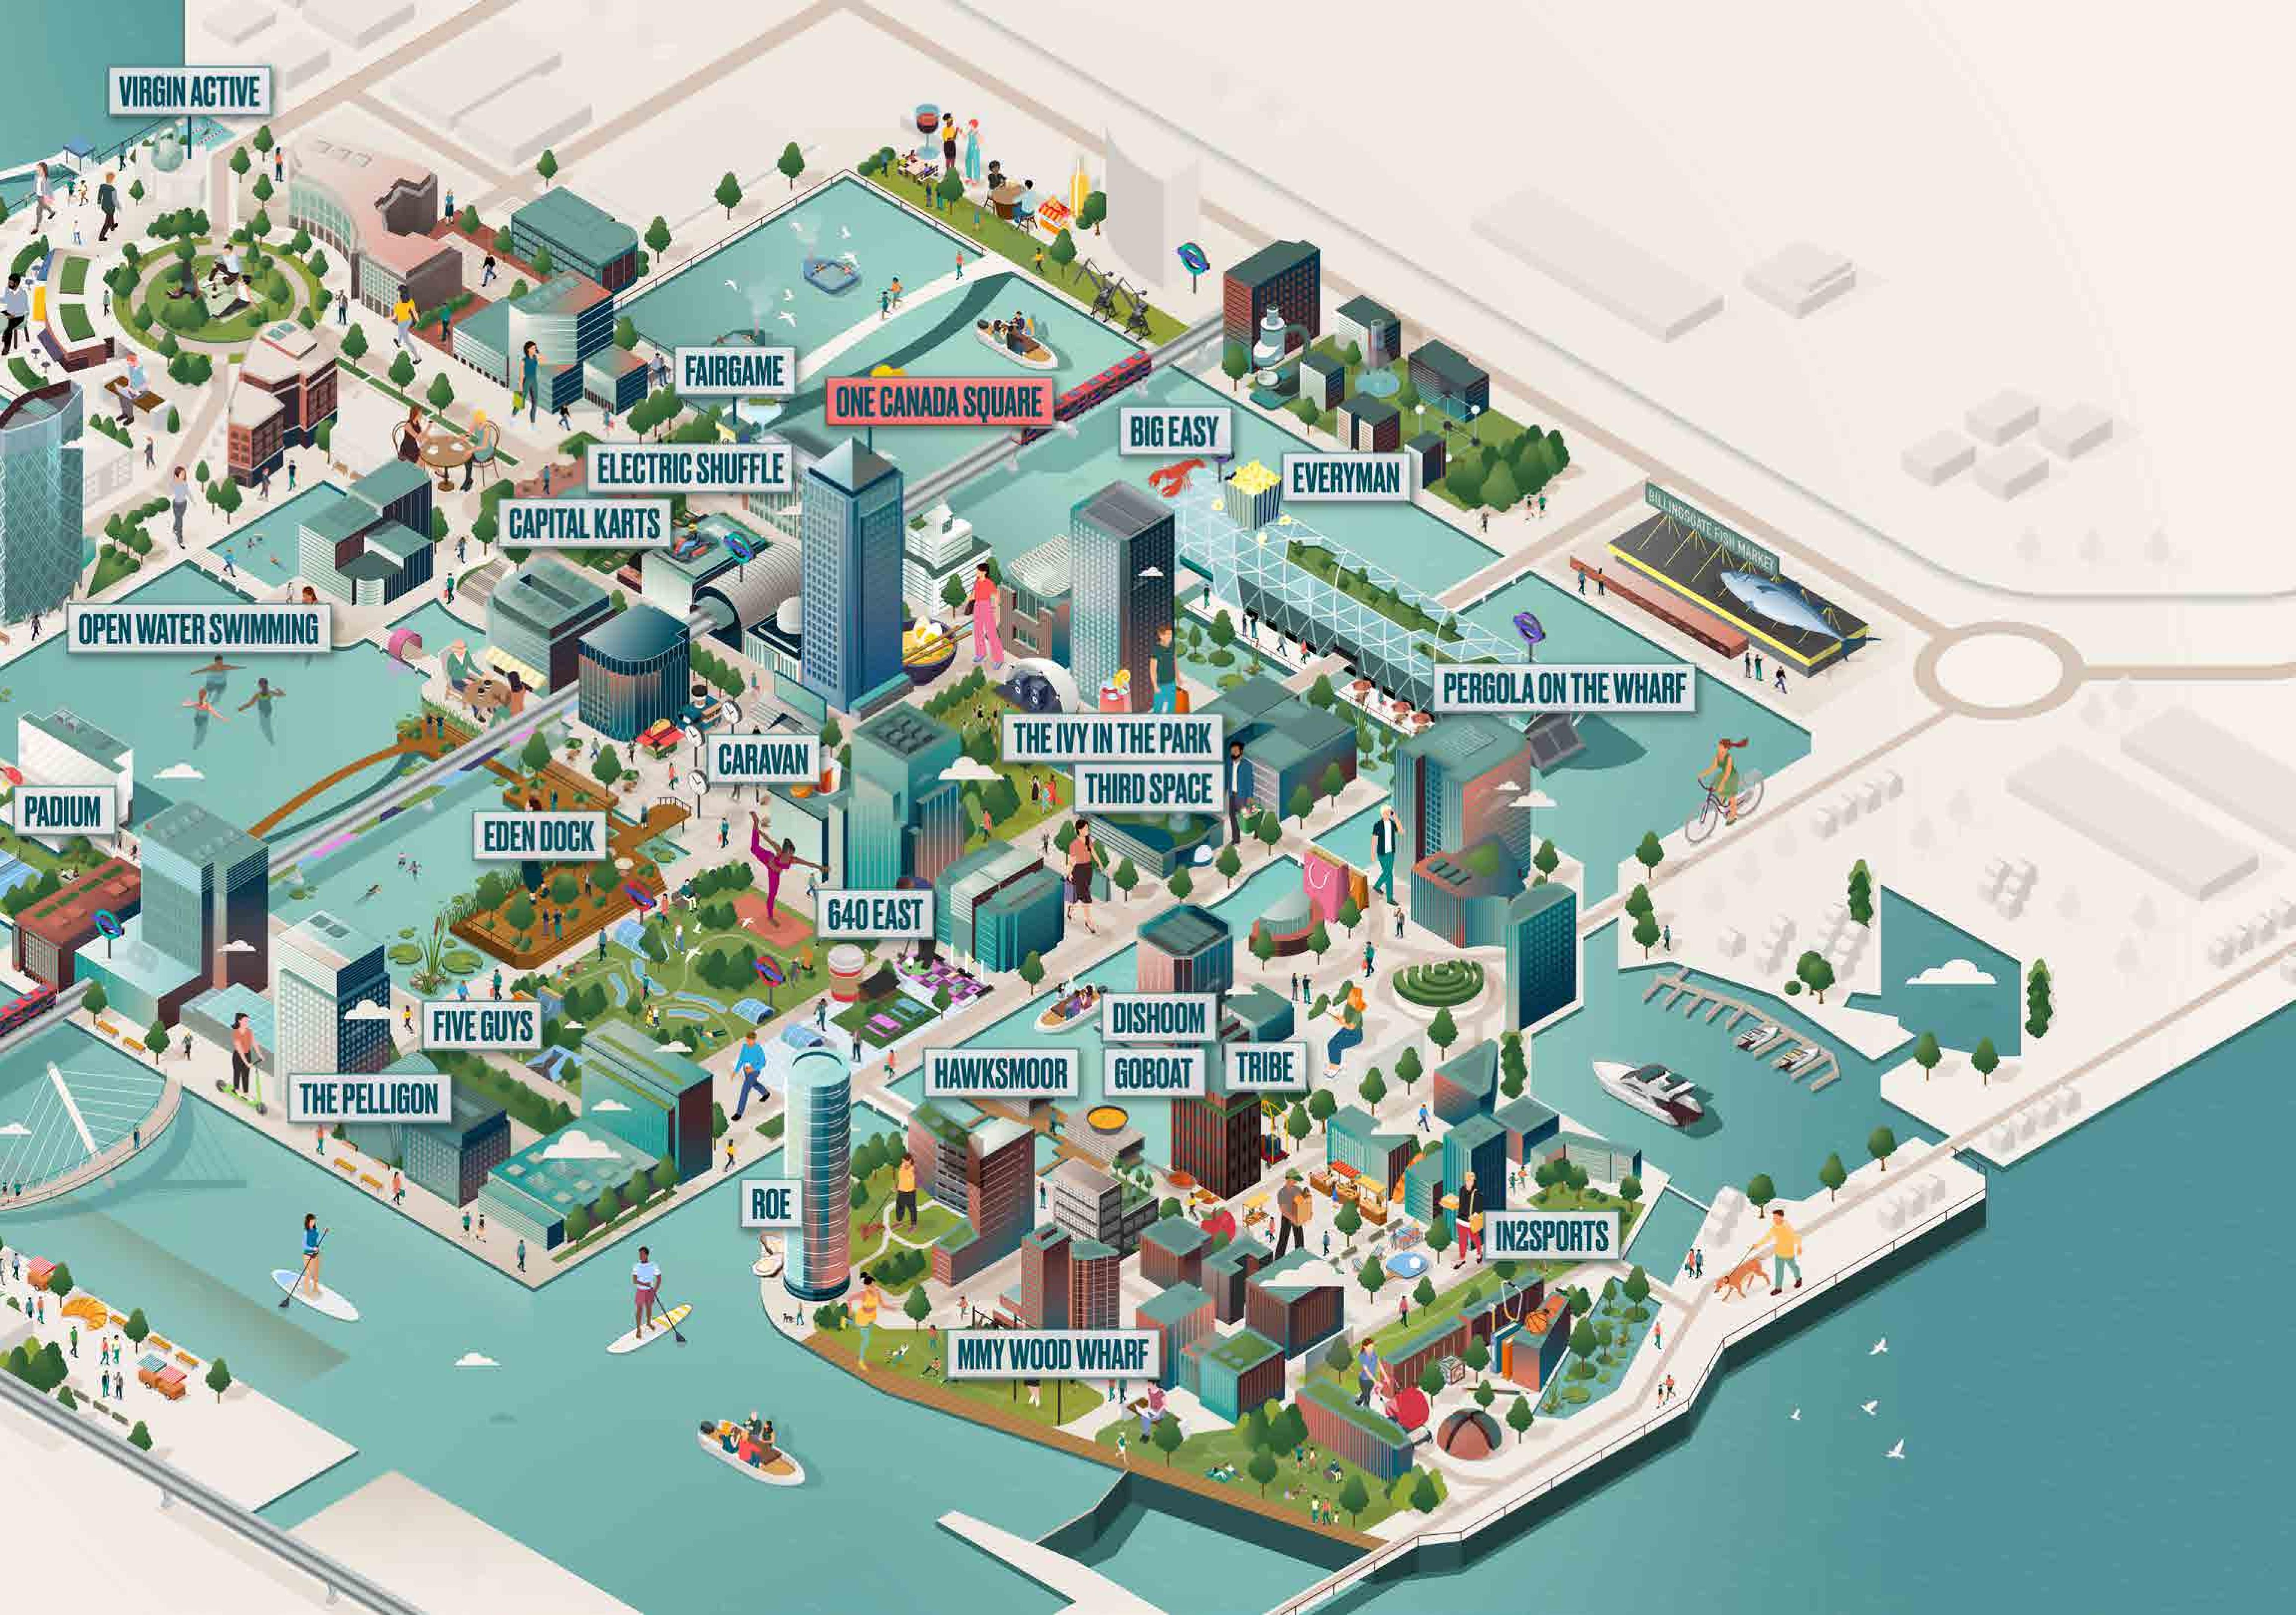

## Your local environment

Discover Canary Wharf, a thriving hub of sustainability and community. Evolving daily, our environment is thoughtfully designed to encourage creativity and enrich daily life. With an abundance of lifestyle amenities including shops, restaurants, parks, waterside gardens, and boardwalks, everything you need is conveniently within reach.

## IT'S ALL HERE.

Waitrose

NHS

GRIND

**PADIUM** 

### Padium

Canary Wharf's new purpose-built padel venue in Bank Street Park

### 2 Fairgame

Enjoy some competitive team bonding

### 3 Eden Dock

A waterfront oasis in the heart of Canary Wharf featuring aquatic islands, marine habitats, art installations and engaging water activities.

Just a small selection of our extensive retail offering. Discover more

## Eden Dock

Together with the Eden Project, we are excited to unveil Eden Dock, a waterfront oasis in the heart of Canary Wharf. Aquatic islands, marine habitats, art installations and engaging water activities combine to create a place for nature and people. Dive into open-water swimming, rejuvenate with yoga or unwind by the water's edge and let nature enhance your wellbeing.