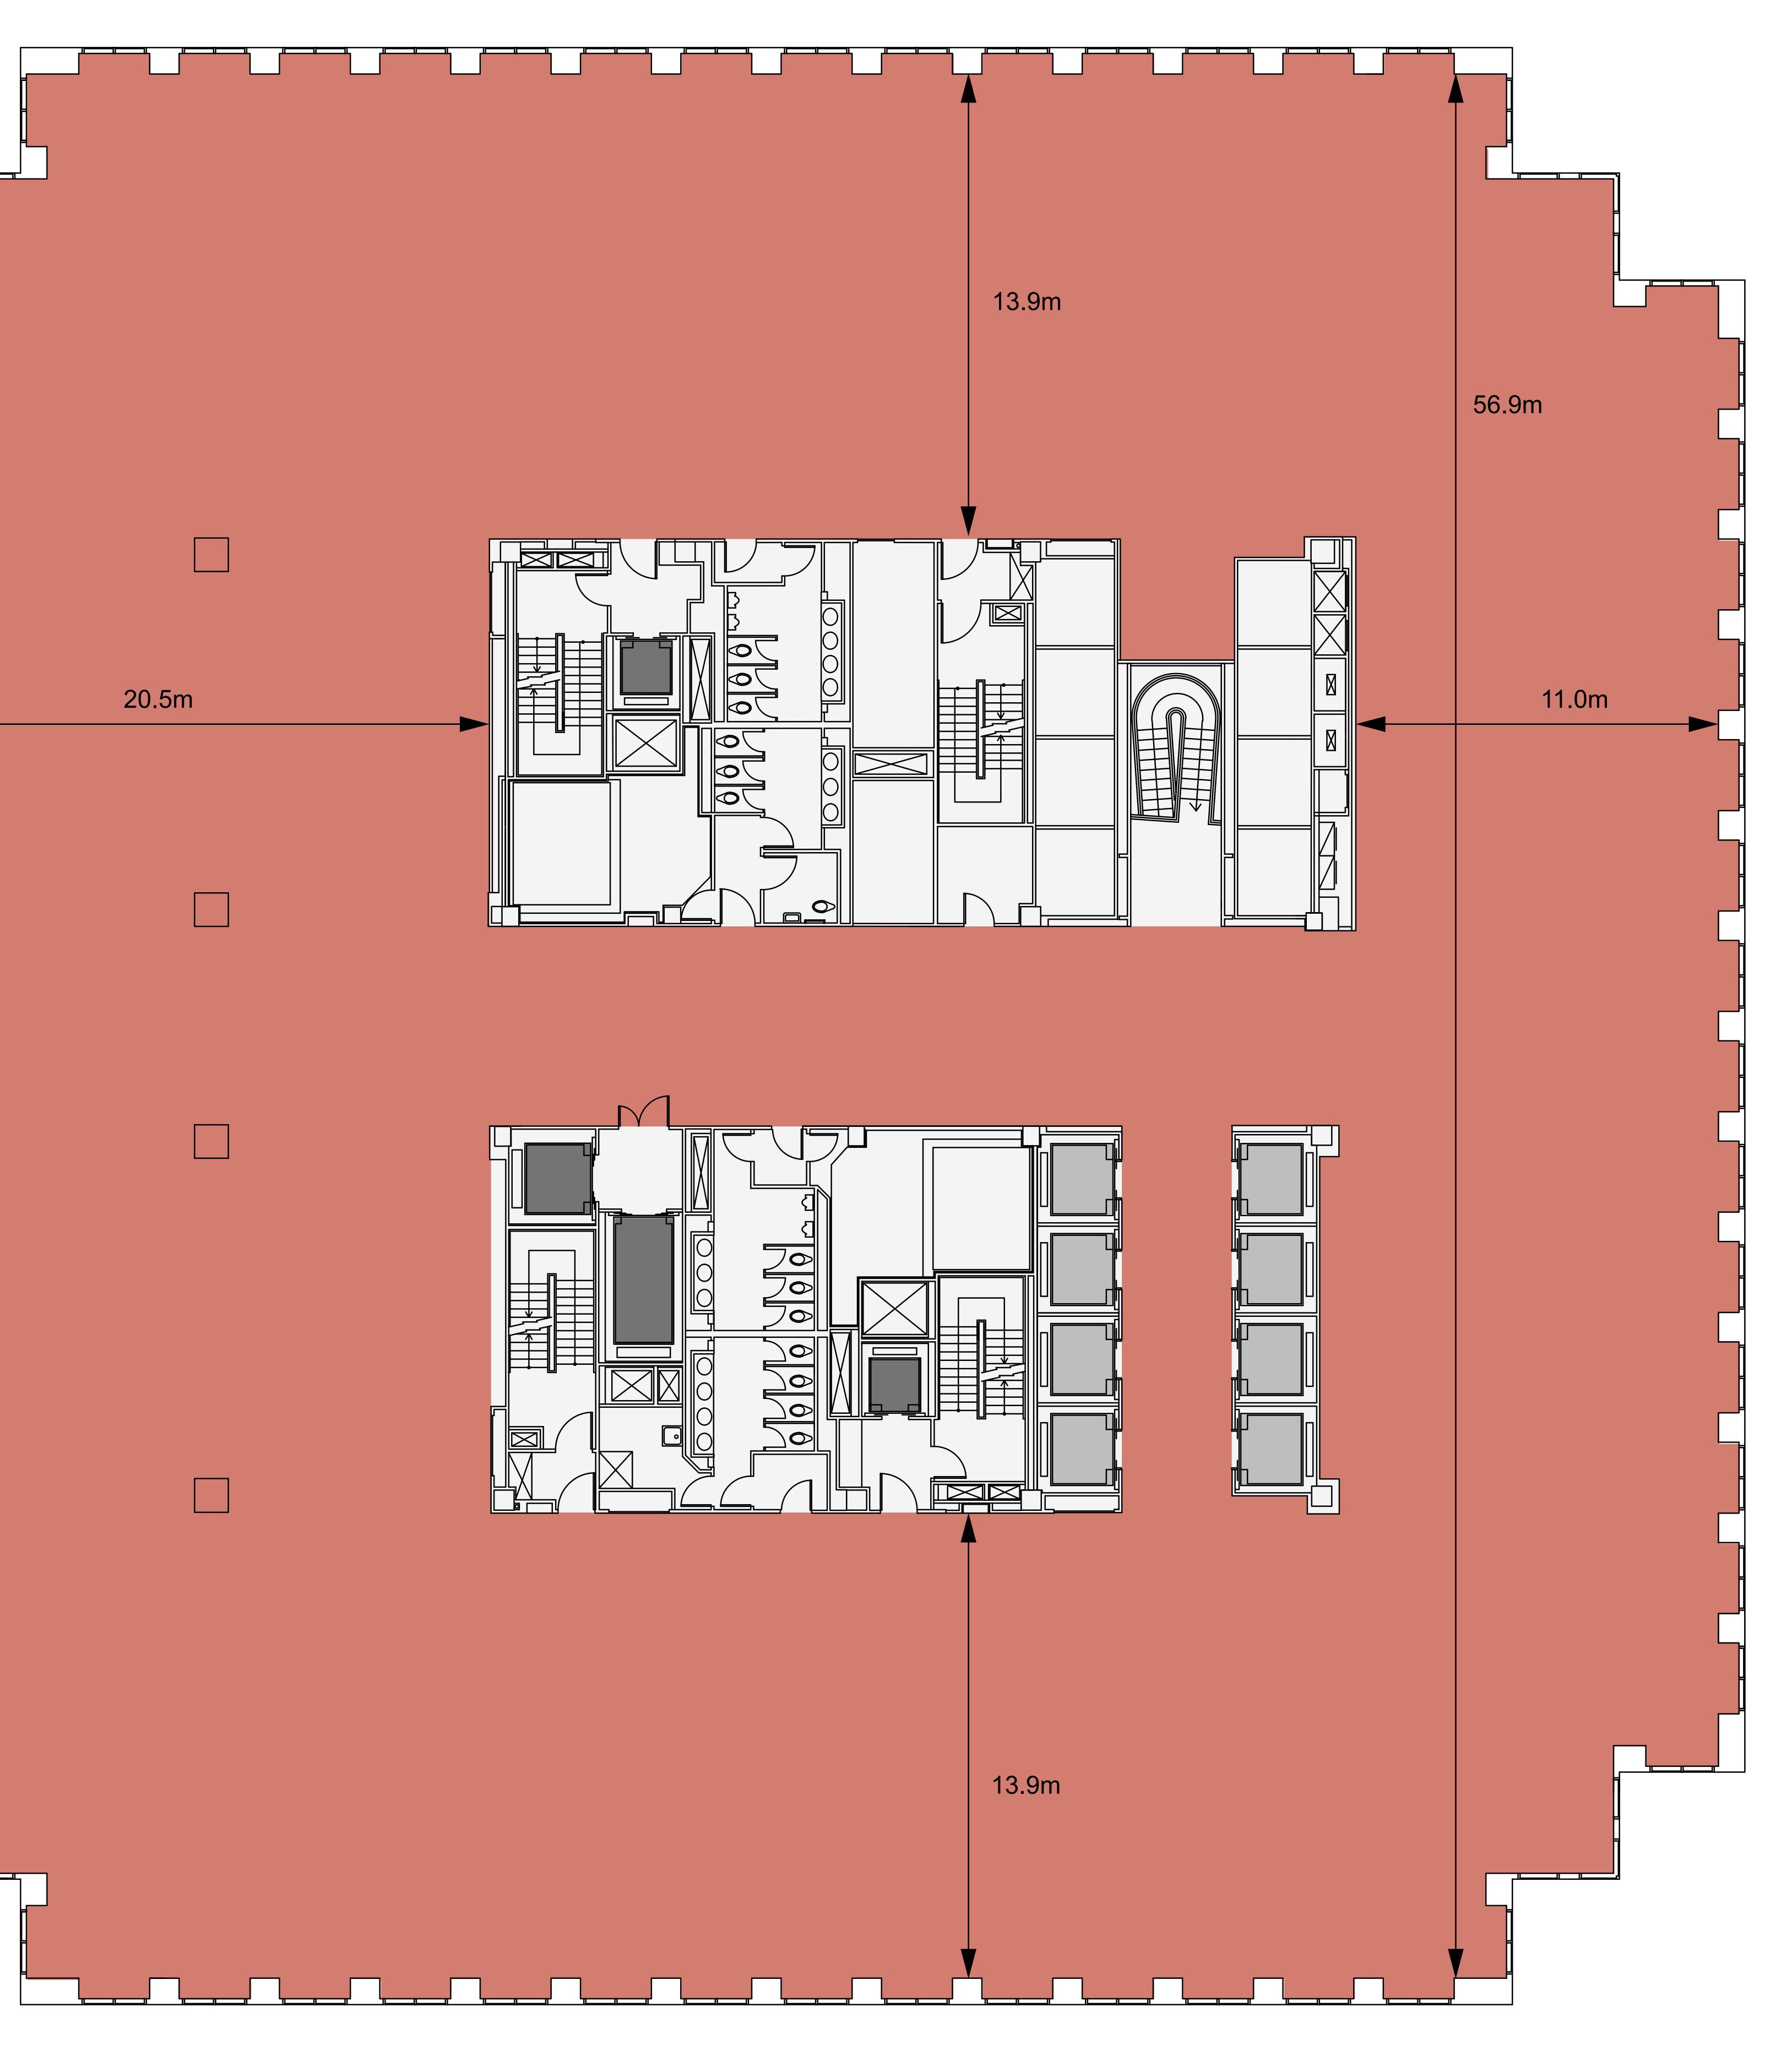

## **28,582 SQ FT 2,655 SQ M**

### **FLOOR CONDITION**

Category B (MadeFor: Show Suite).

\_\_\_\_\_

Workplace available

Core

Lift

Goods / Firemens' Lift

13.9m 20.5m \_\_\_\_\_

### **FLOOR CONDITION**

Occupying the entire floor, level 33 includes a client facing reception area with soft seating, relaxed kitchen/tea point and a suite of meeting rooms that can be transformed into a large-scale event space with concertina walls (phase one works). The rest of the floor provides open plan workspaces, meeting rooms and focus rooms, a west-facing staff breakout area and a separate commercial kitchen. The remainder of the floor can be delivered to the same specification and finishes used in phase one, or taken in its existing condition.