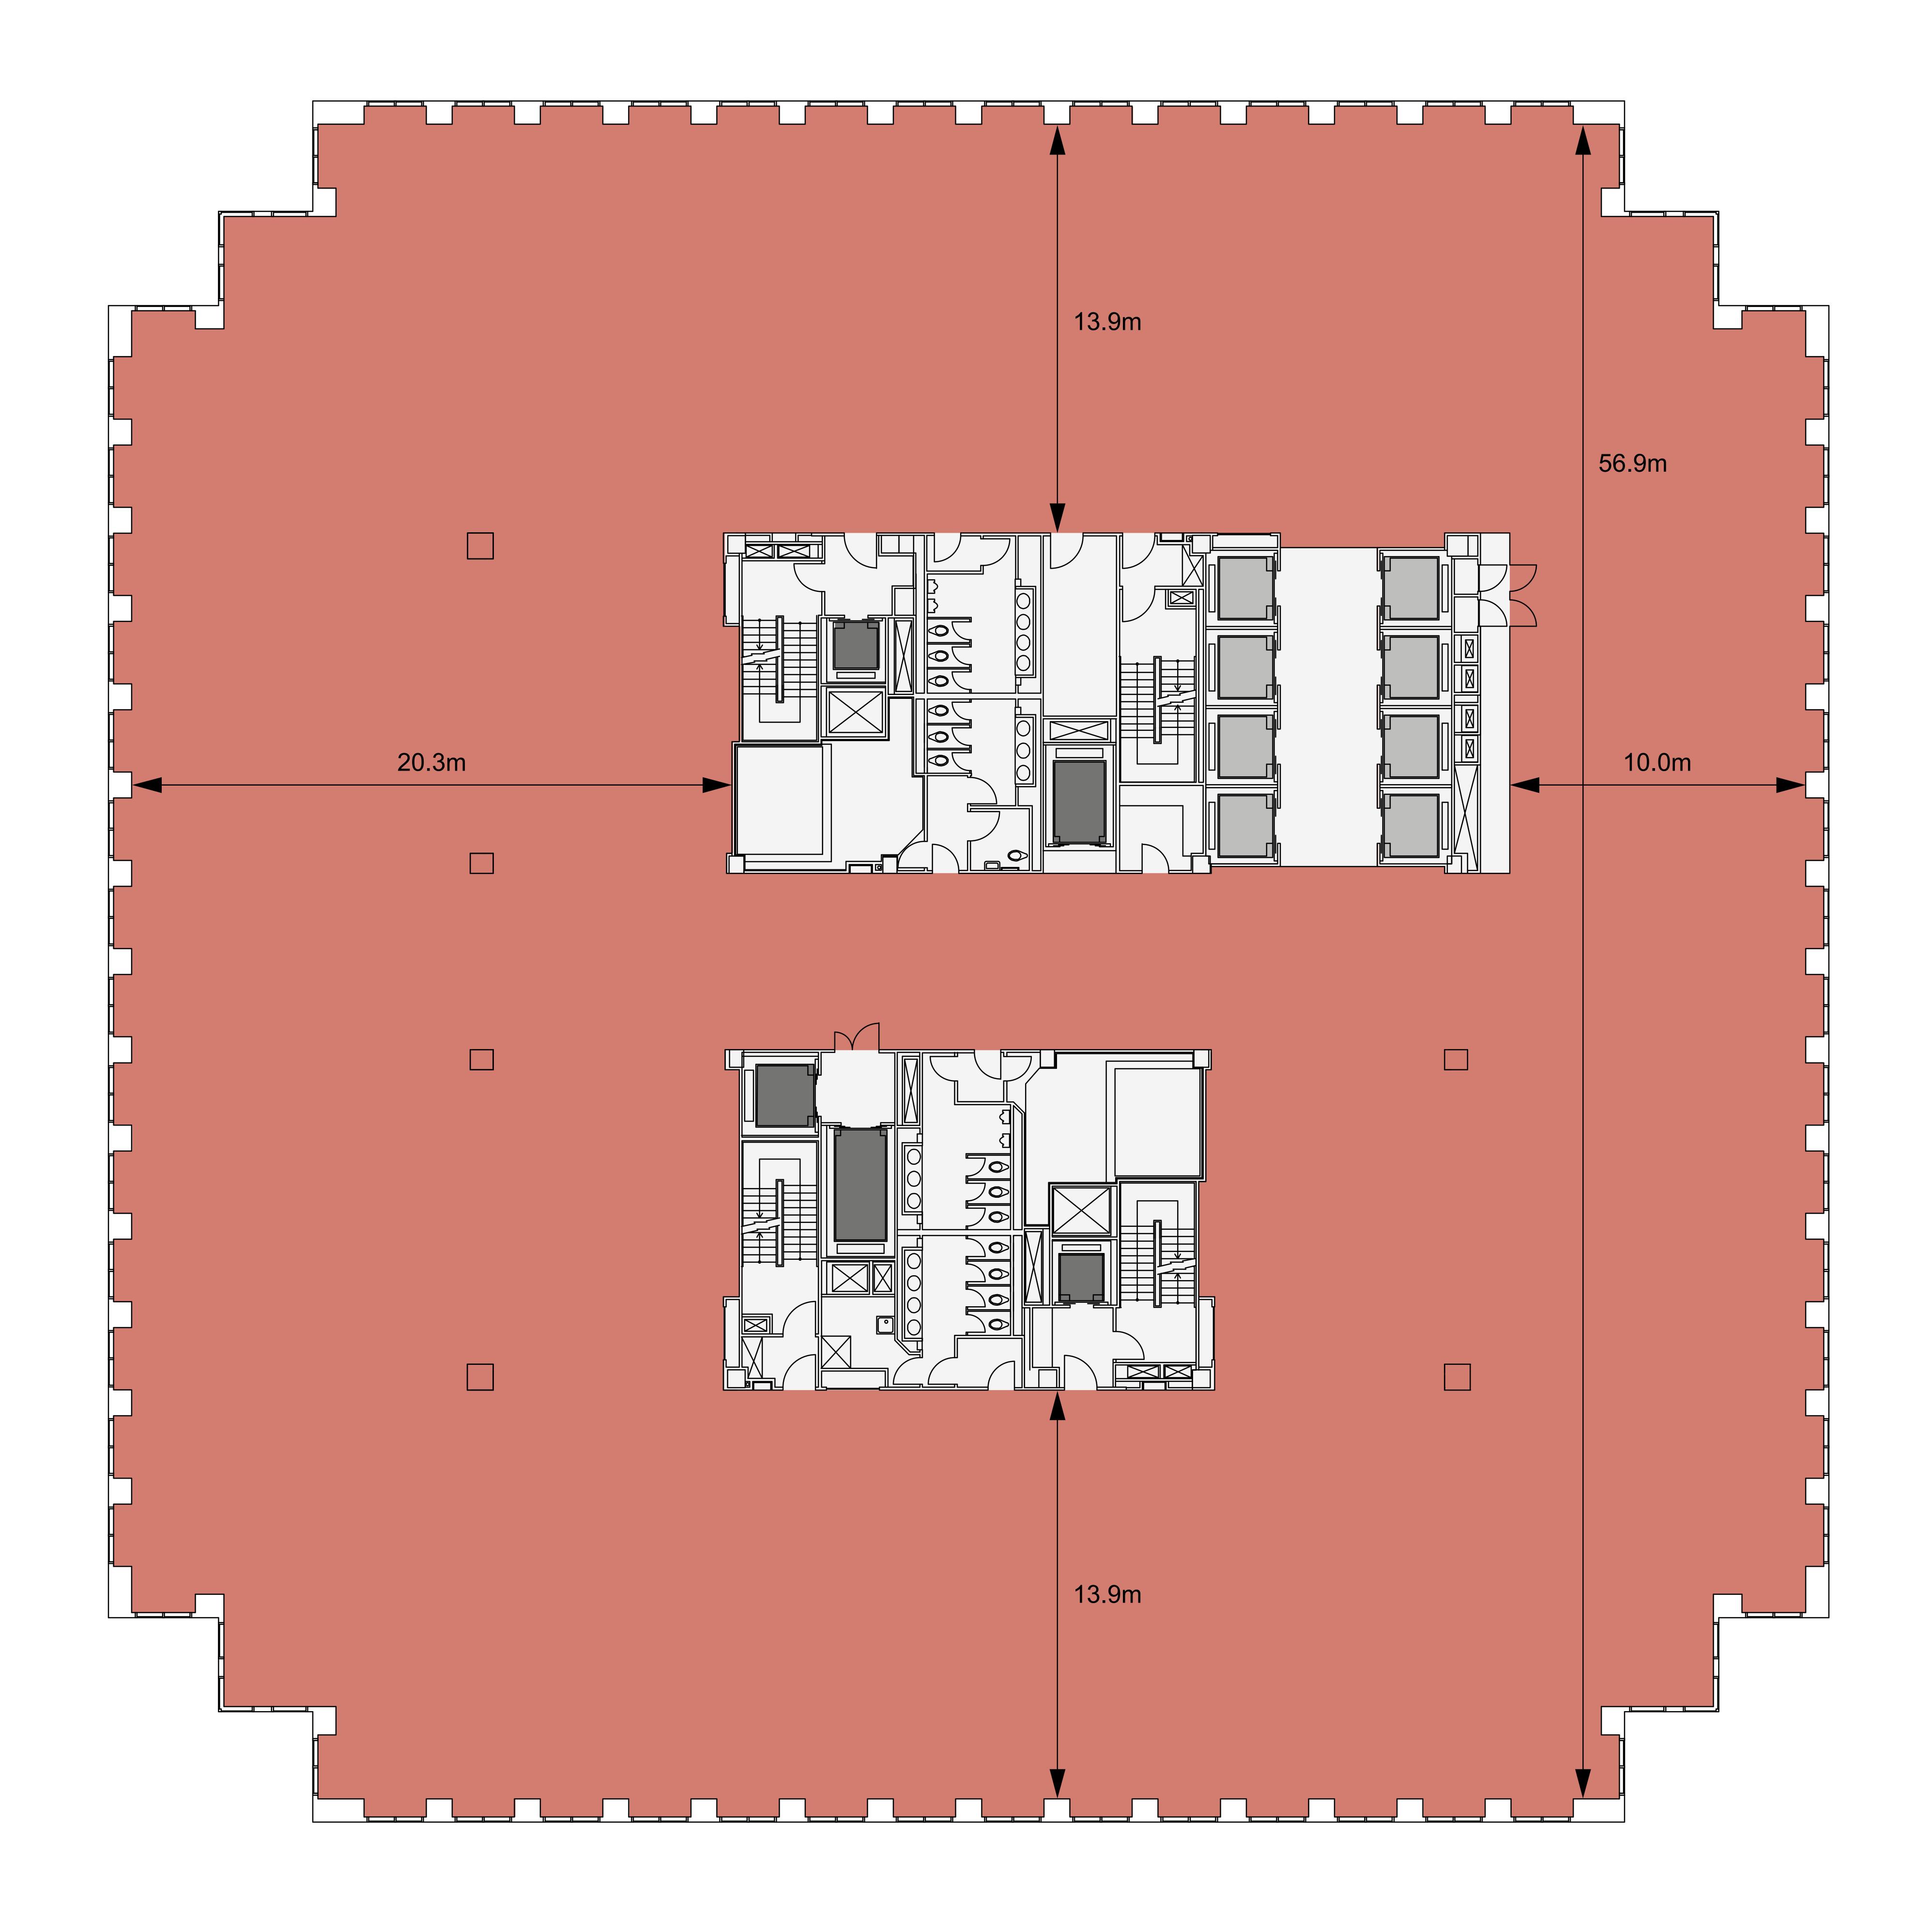

### **FLOOR CONDITION**

Occupying the entire floor, level 33 includes a client facing reception area with soft seating, relaxed kitchen/tea point and a suite of meeting rooms that can be transformed into a large-scale event space with concertina walls (phase one works). The rest of the floor provides open plan workspaces, meeting rooms and focus rooms, a west-facing staff breakout area and a separate commercial kitchen. The remainder of the floor can be delivered to the same specification and finishes used in phase one, or taken in its existing condition.

**FLOOR PLAN** 