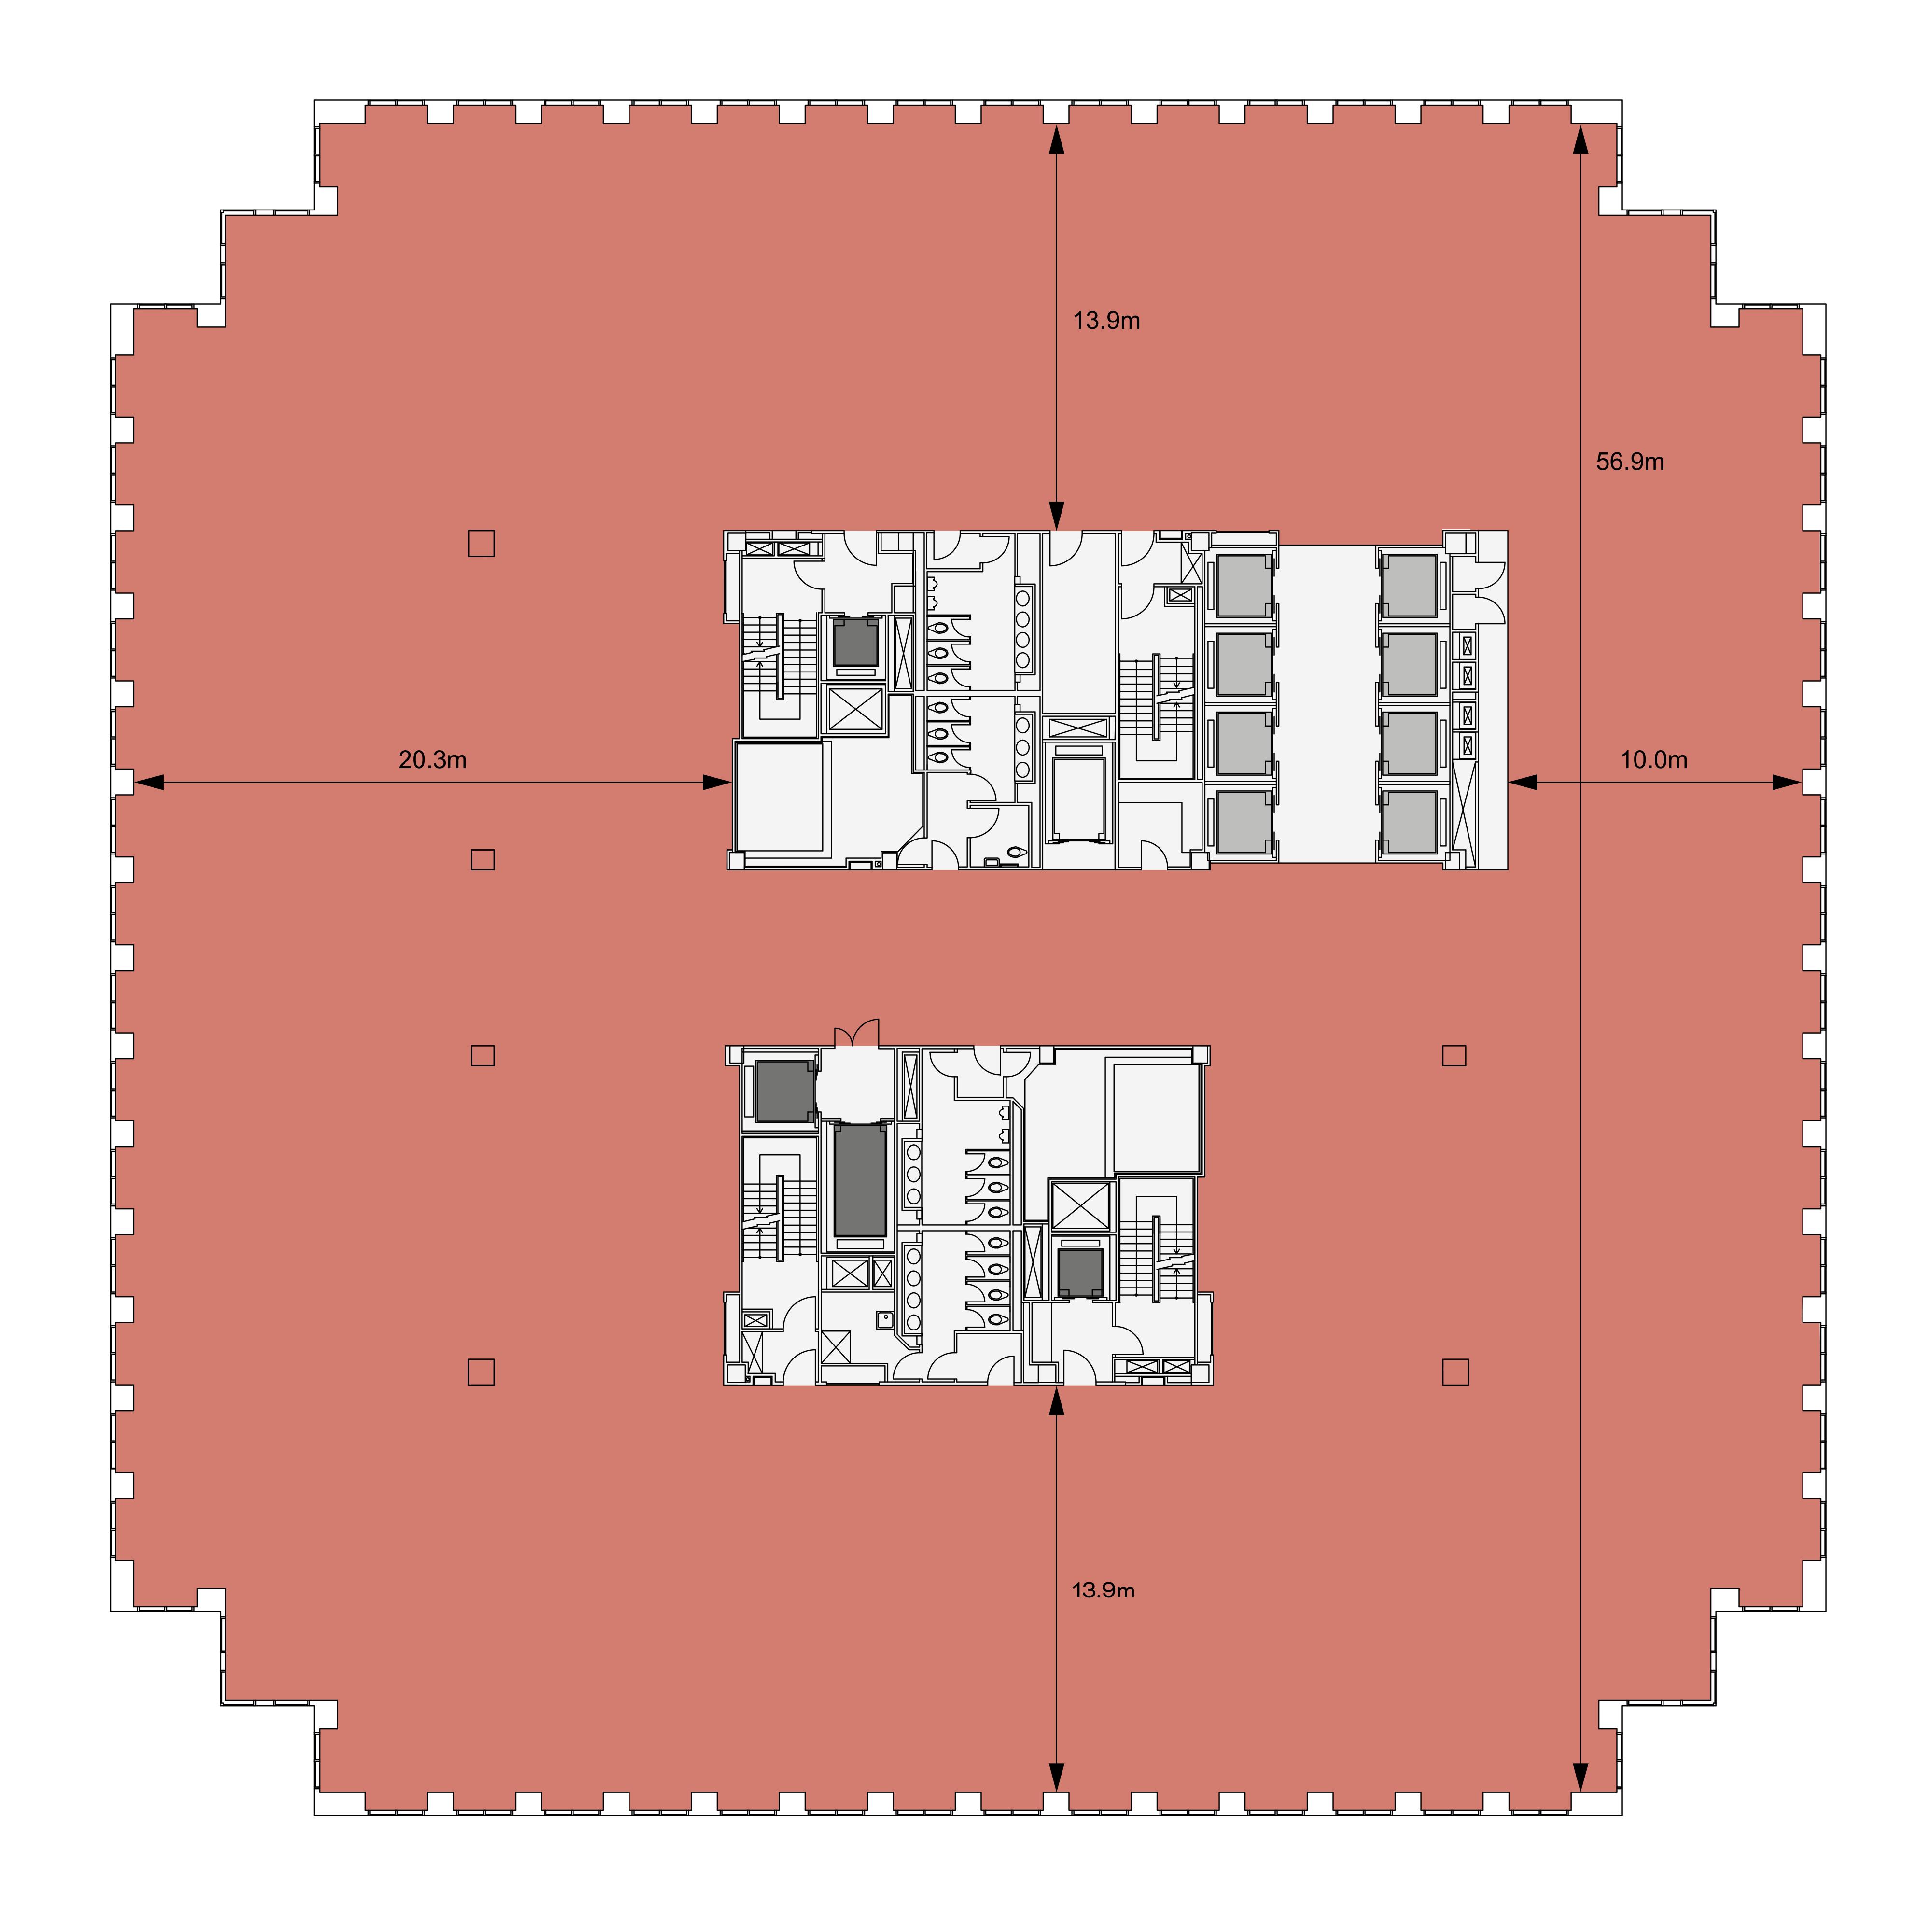

## PART AVAILABLE North East Unit 5,932 SQ Ft / 551 SQ M West Unit 14,302 SQ Ft / 1,329 SQ M

Level 29 is available as two separate, self-contained workspaces, both offered on a plug & play basis.

The North East corner comes with 52 desks, a range of meeting rooms, breakout spaces and teapoint. The reception has been designed to provide a relaxed and inviting arrival for guests, equipped with a separate kitchen/ teapoint, soft seating and informal work areas as well as two client-facing meeting rooms and a boardroom.

The West facing unit is the larger of the two available workspaces and benefits from a client facing meeting room suite and reception area, open plan workspace with adjacent meeting rooms and focus rooms, as well as a large kitchen/ breakout area. The unit occupies a prime position on the western side of the floorplate and benefits from amazing views across the River Thames towards the City of London.

PART AVAILABLE WEST UNIT 14,302 SQ FT 1,329 SQ M

**FLOOR PLAN** 

PART AVAILABLE North East Unit 5,932 Sq Ft 5,51 Sq M