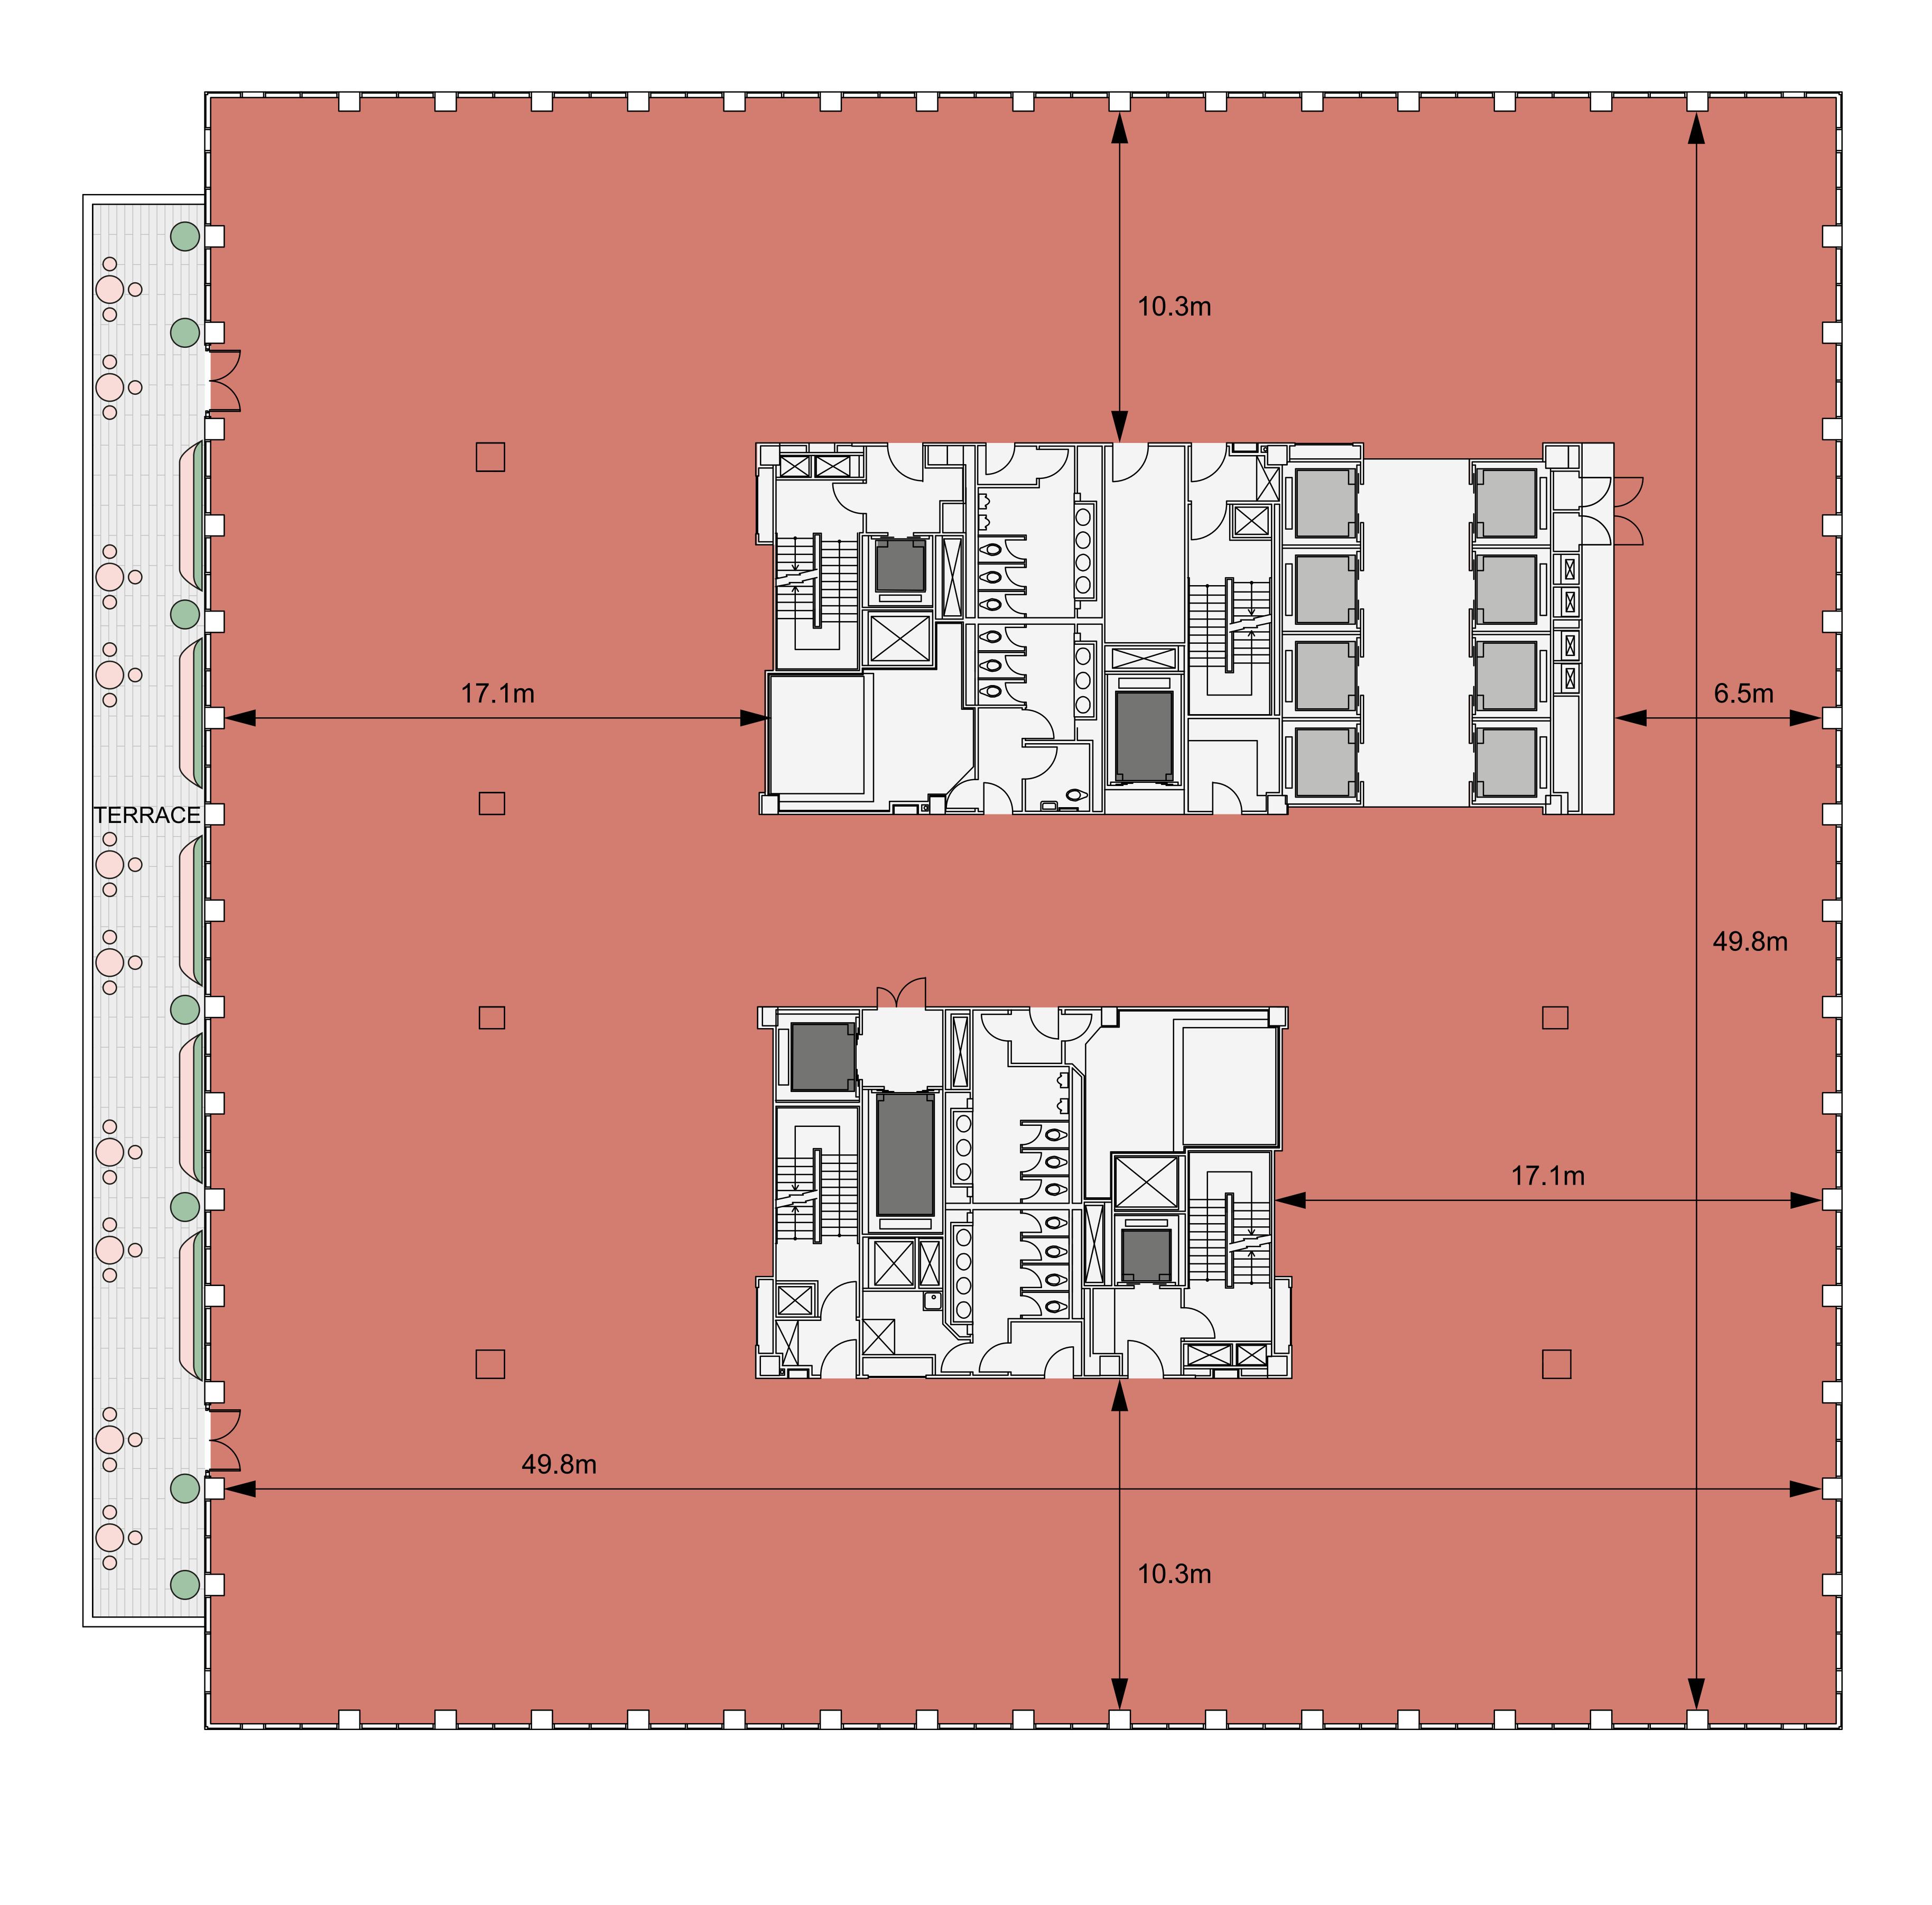

## 22,272 SQ FT 2,069 SQ M

## PRIVATE TERRAGE 1,658 SQ FT 1,64 SQ M

### **FLOOR CONDITION**

Shell & Floor.

Workplace available

Core

Lift

Goods / Firemens' Lift

**FLOOR PLAN** 