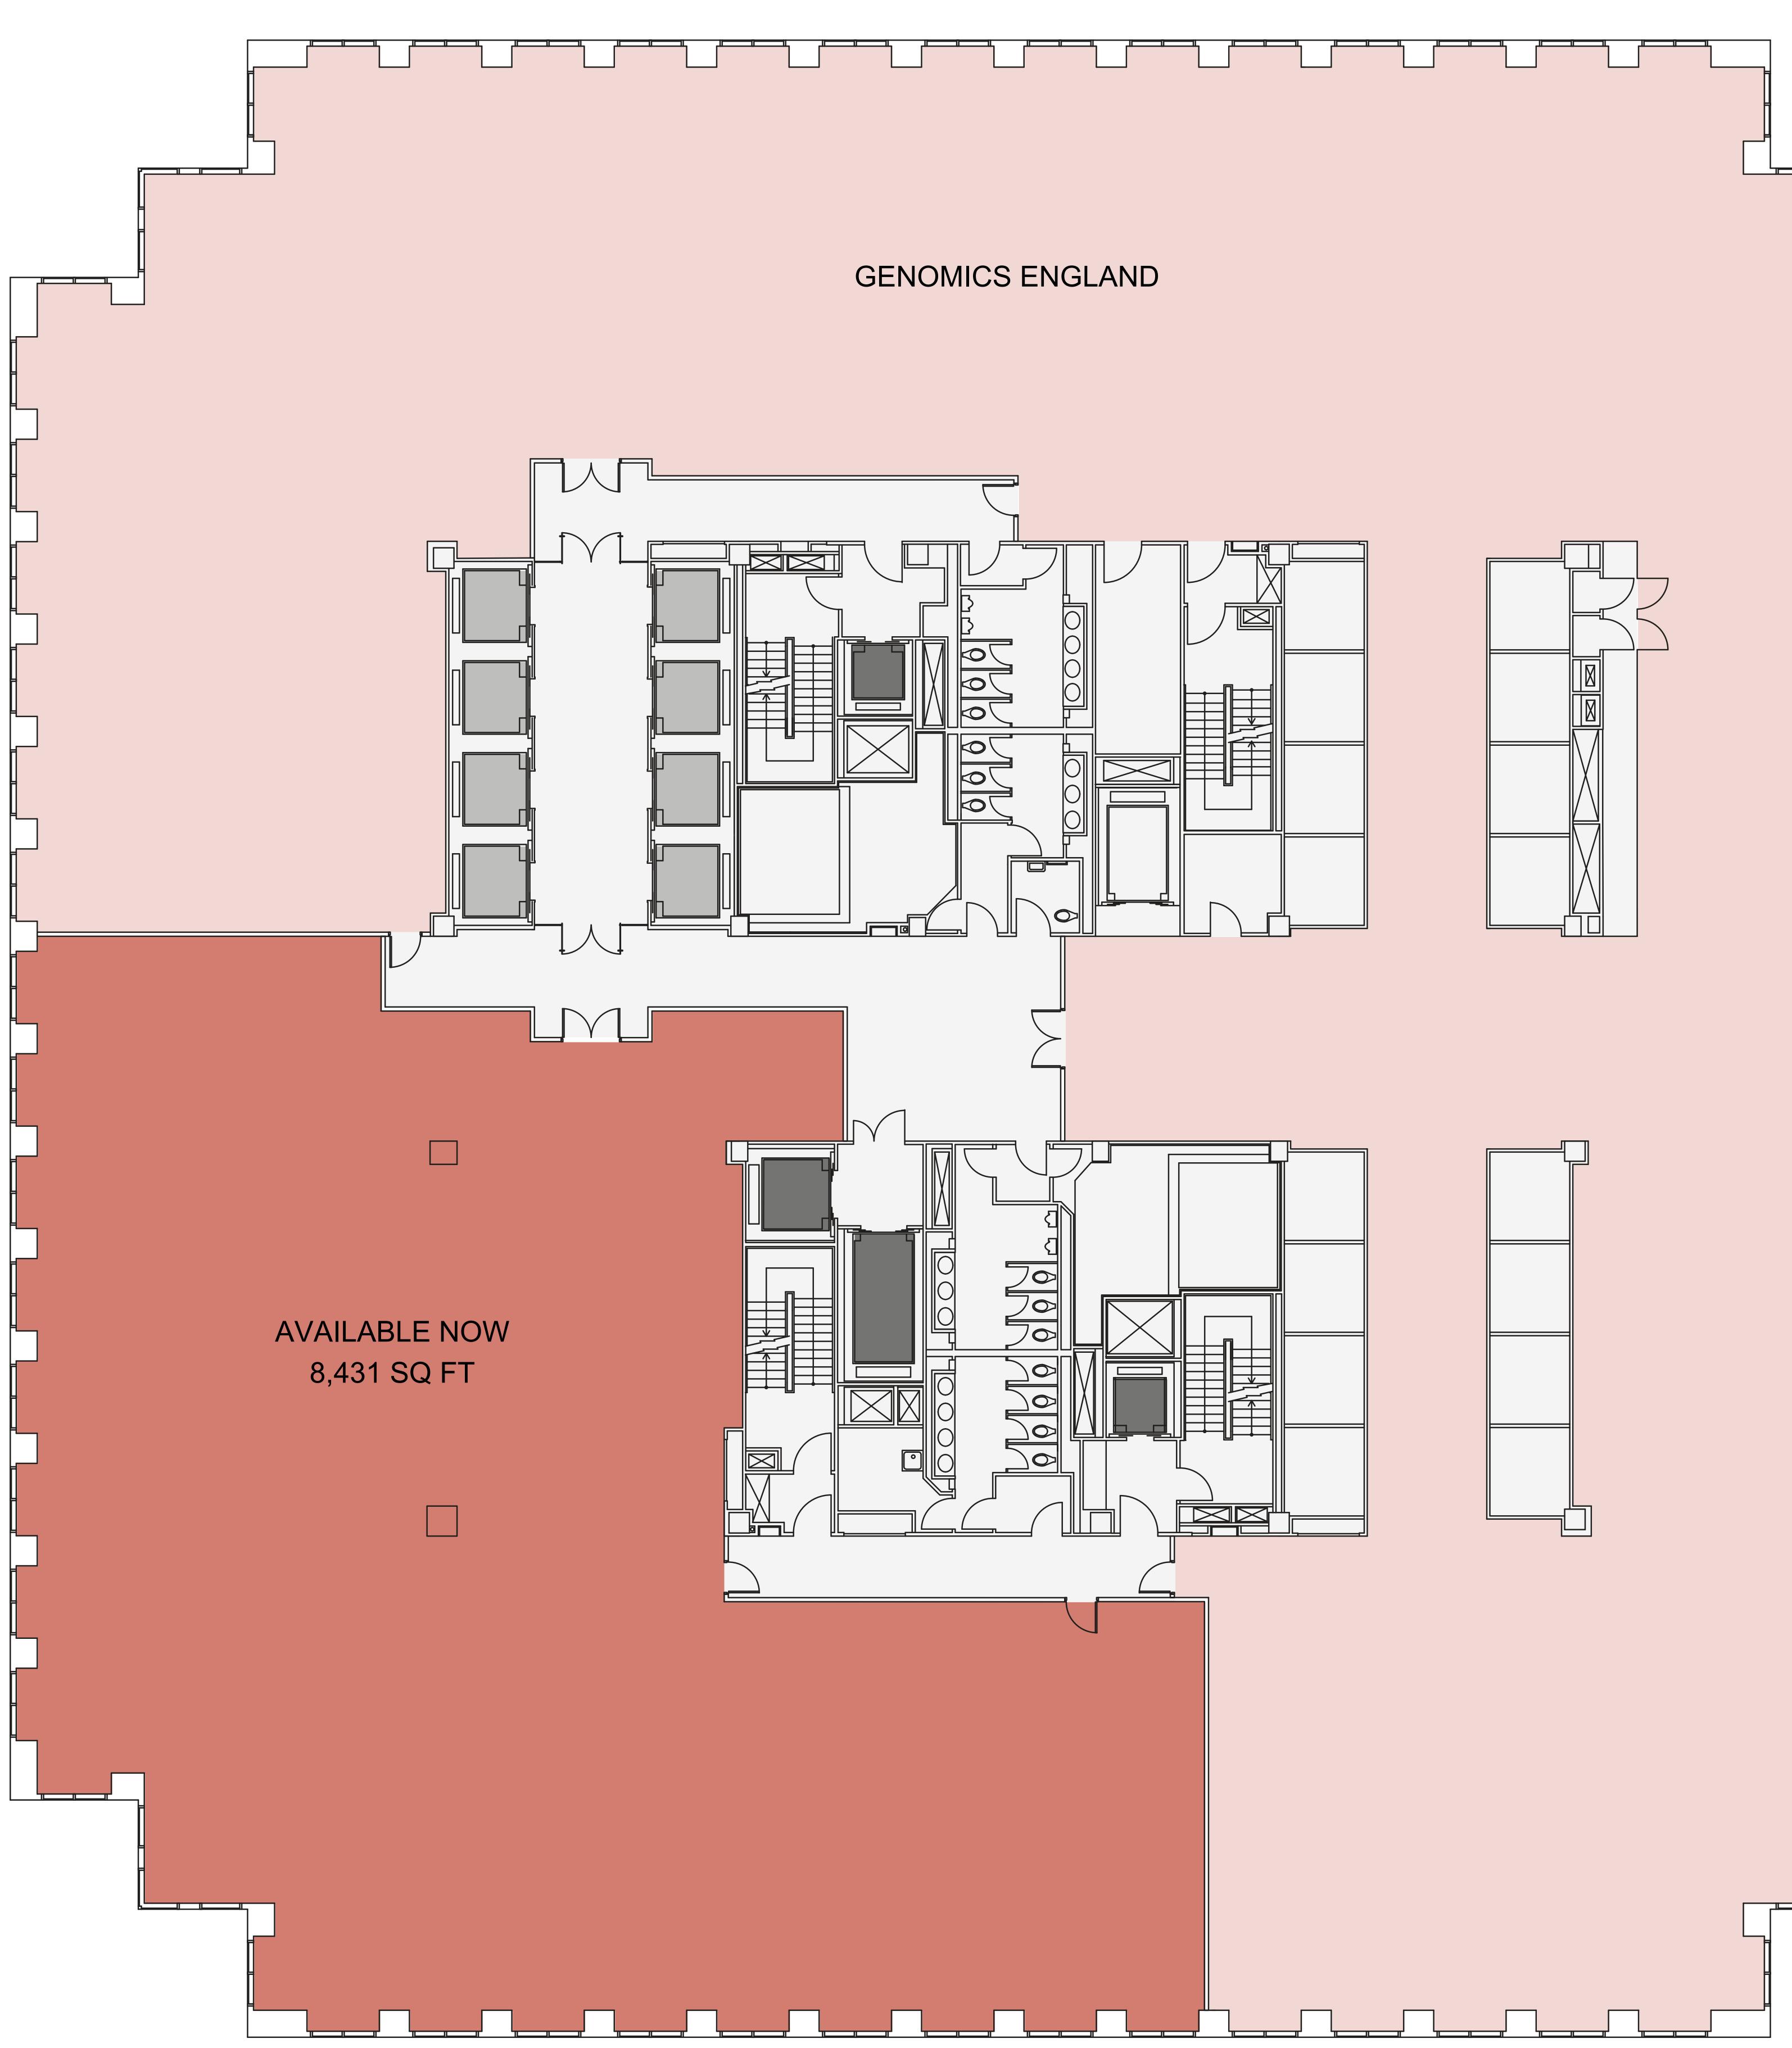

## AVAILABILITY

| KEY |           |
|-----|-----------|
|     | Available |
|     | Pending   |

| NIA SQ FT               | Floor Condition |
|-------------------------|-----------------|
|                         |                 |
| 22,272                  | Shell & Floor   |
| 22,272                  | Exposed Cat A   |
| 22,272 + Terrace (west) | Shell & Floor   |
| 28,968                  | Cat A (ceiling) |

\_\_\_\_\_

|                                     | 8,431  | Exposed Cat A            |
|-------------------------------------|--------|--------------------------|
|                                     |        |                          |
|                                     |        |                          |
|                                     |        |                          |
|                                     | 26,337 | Full S&C Refurb Required |
|                                     | 27,451 | Full S&C Refurb Required |
|                                     | 27,463 | Full S&C Refurb Required |
|                                     | 27,506 | Full S&C Refurb Required |
|                                     | 27,465 | Full S&C Refurb Required |
|                                     | 27,464 | Full S&C Refurb Required |
| tive Energy / <b>PART AVAILABLE</b> | 5,719  | Madefor:                 |
|                                     |        |                          |

### **FLOOR CONDITION**

Exposed Cat A.

Workplace available

Occupied

Core

Lift

Goods / Firemens' Lift

**FLOOR PLAN** 