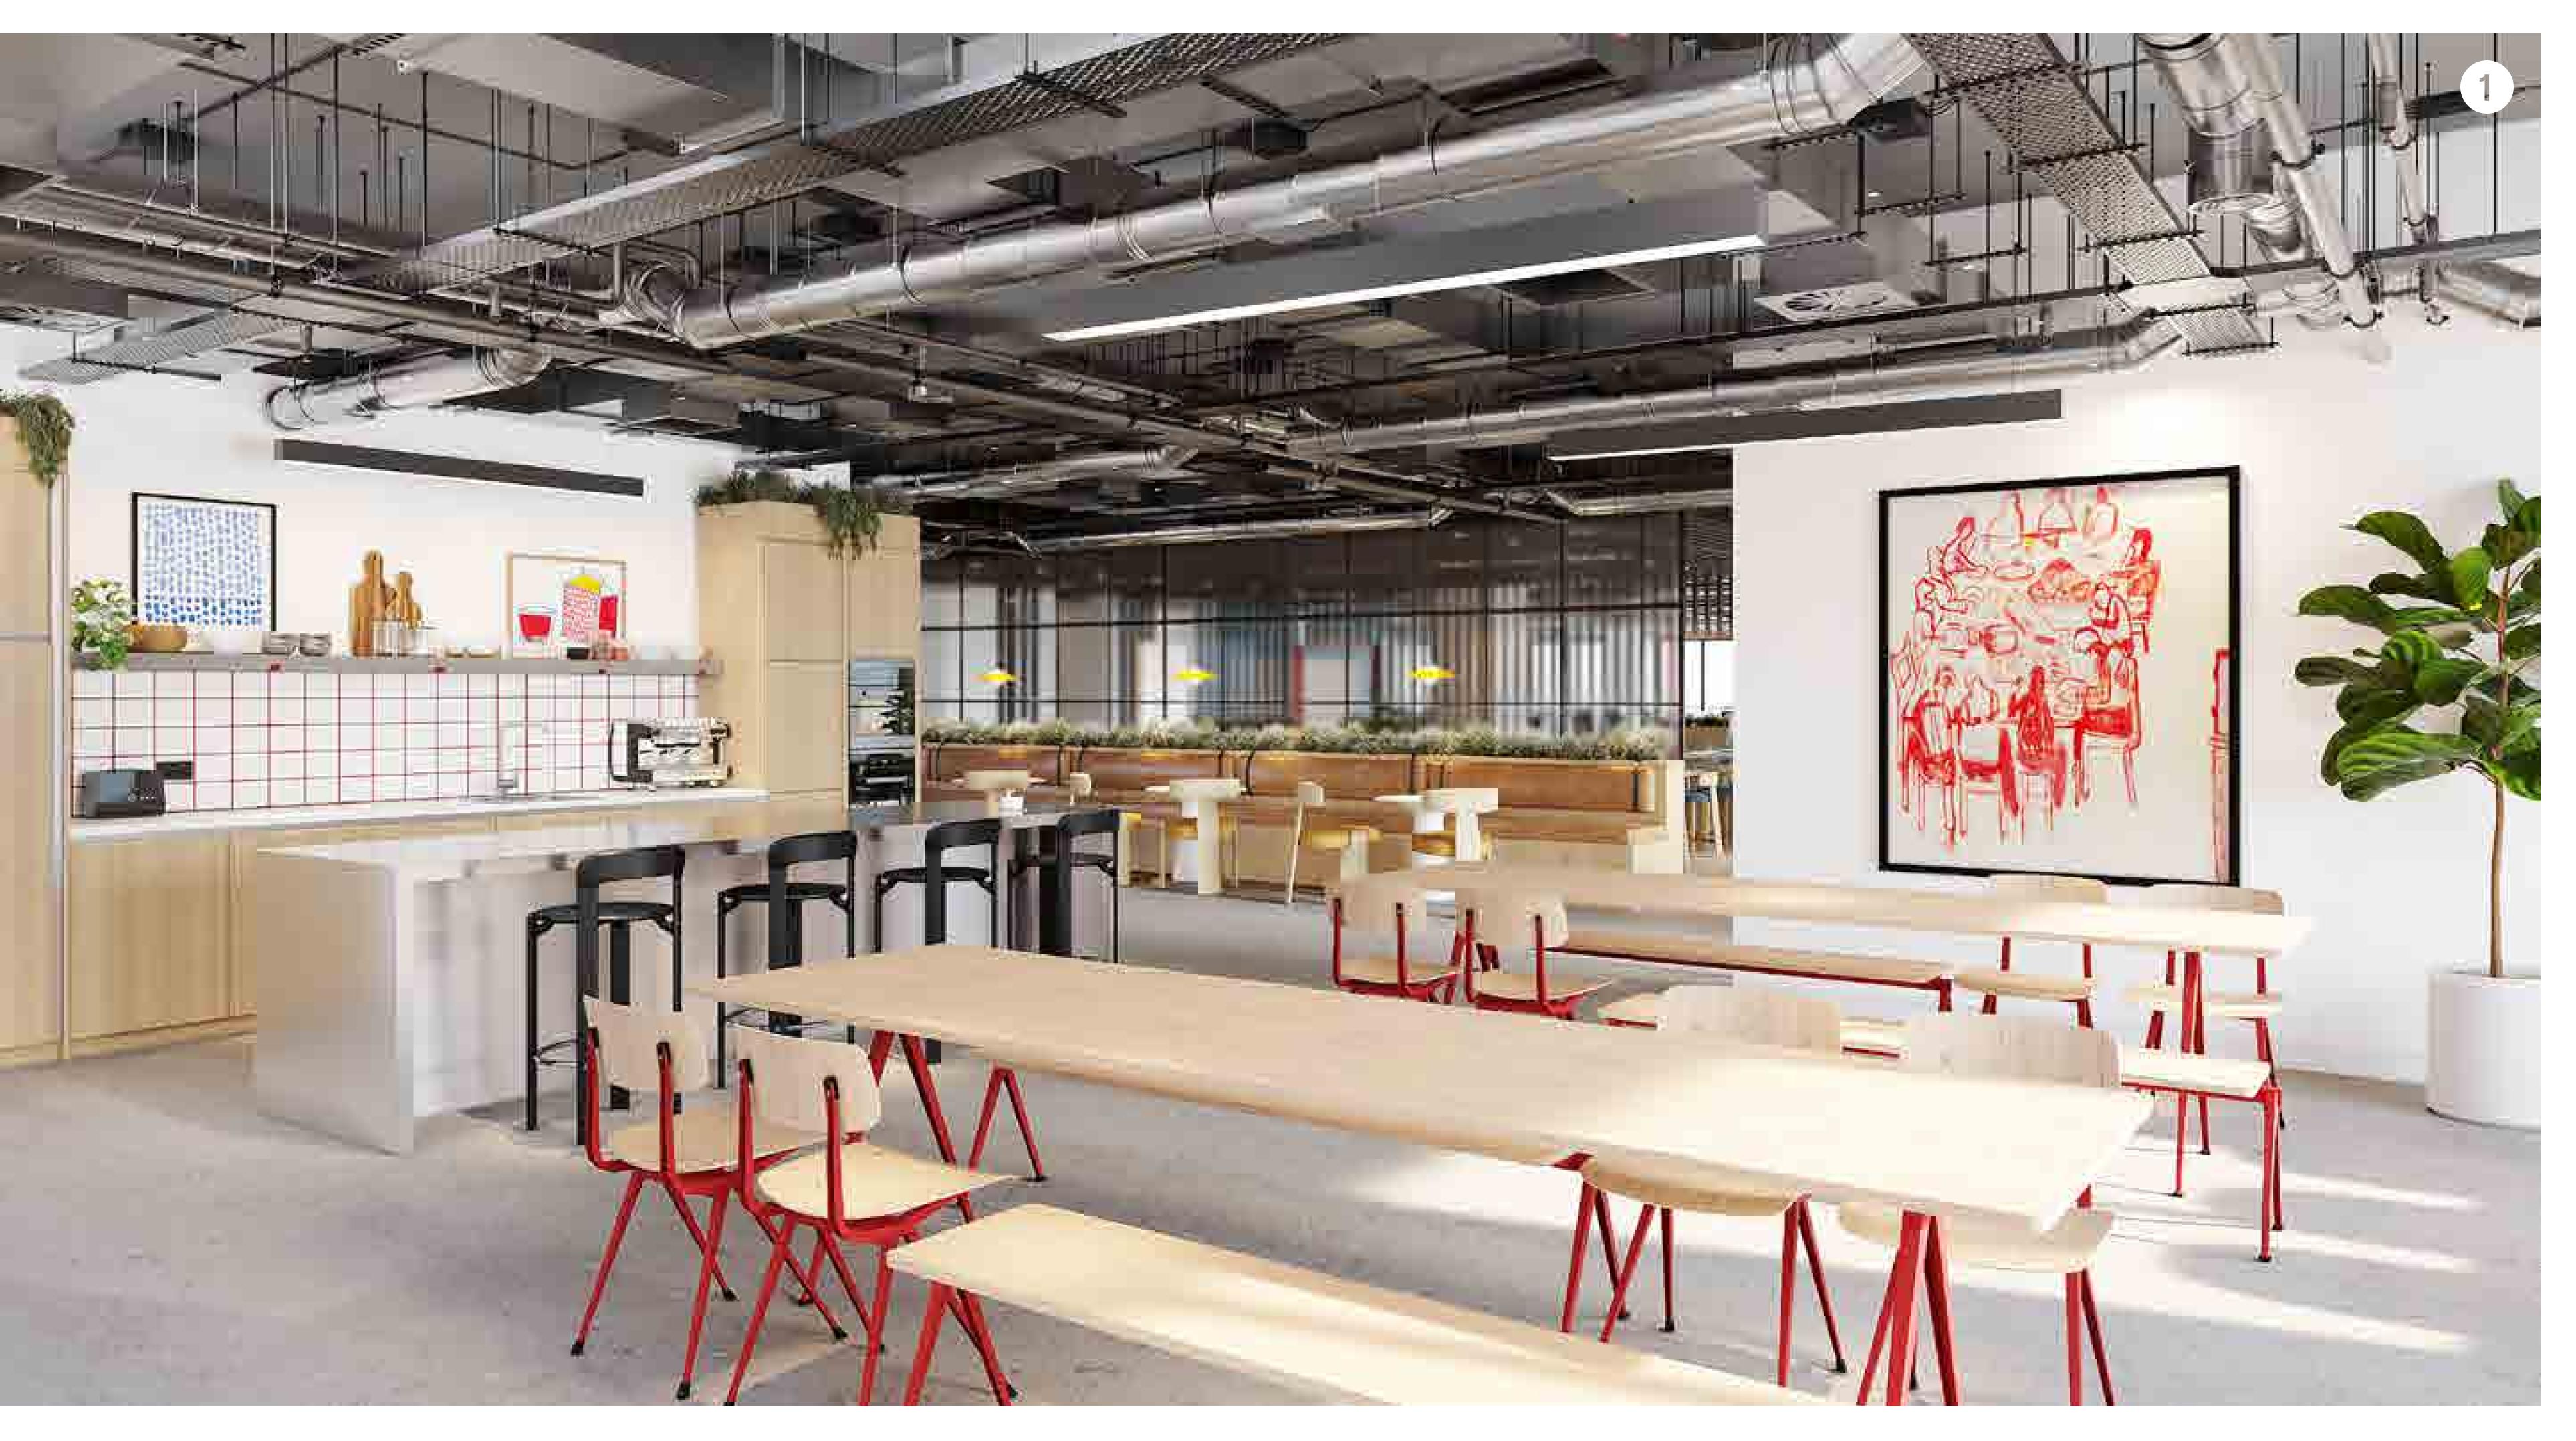

## Fully Fitted

## 2,655 SQ M

### **FLOOR CONDITION**

Occupying the entire floor, level 33 includes a client facing reception area with soft seating, relaxed kitchen/tea point and a suite of meeting rooms that can be transformed into a large-scale event space with concertina walls (phase one works). The rest of the floor provides open plan workspaces, meeting rooms and focus rooms, a west-facing staff breakout area and a separate commercial kitchen. The remainder of the floor can be delivered to the same specification and finishes used in phase one, or taken in its existing condition.