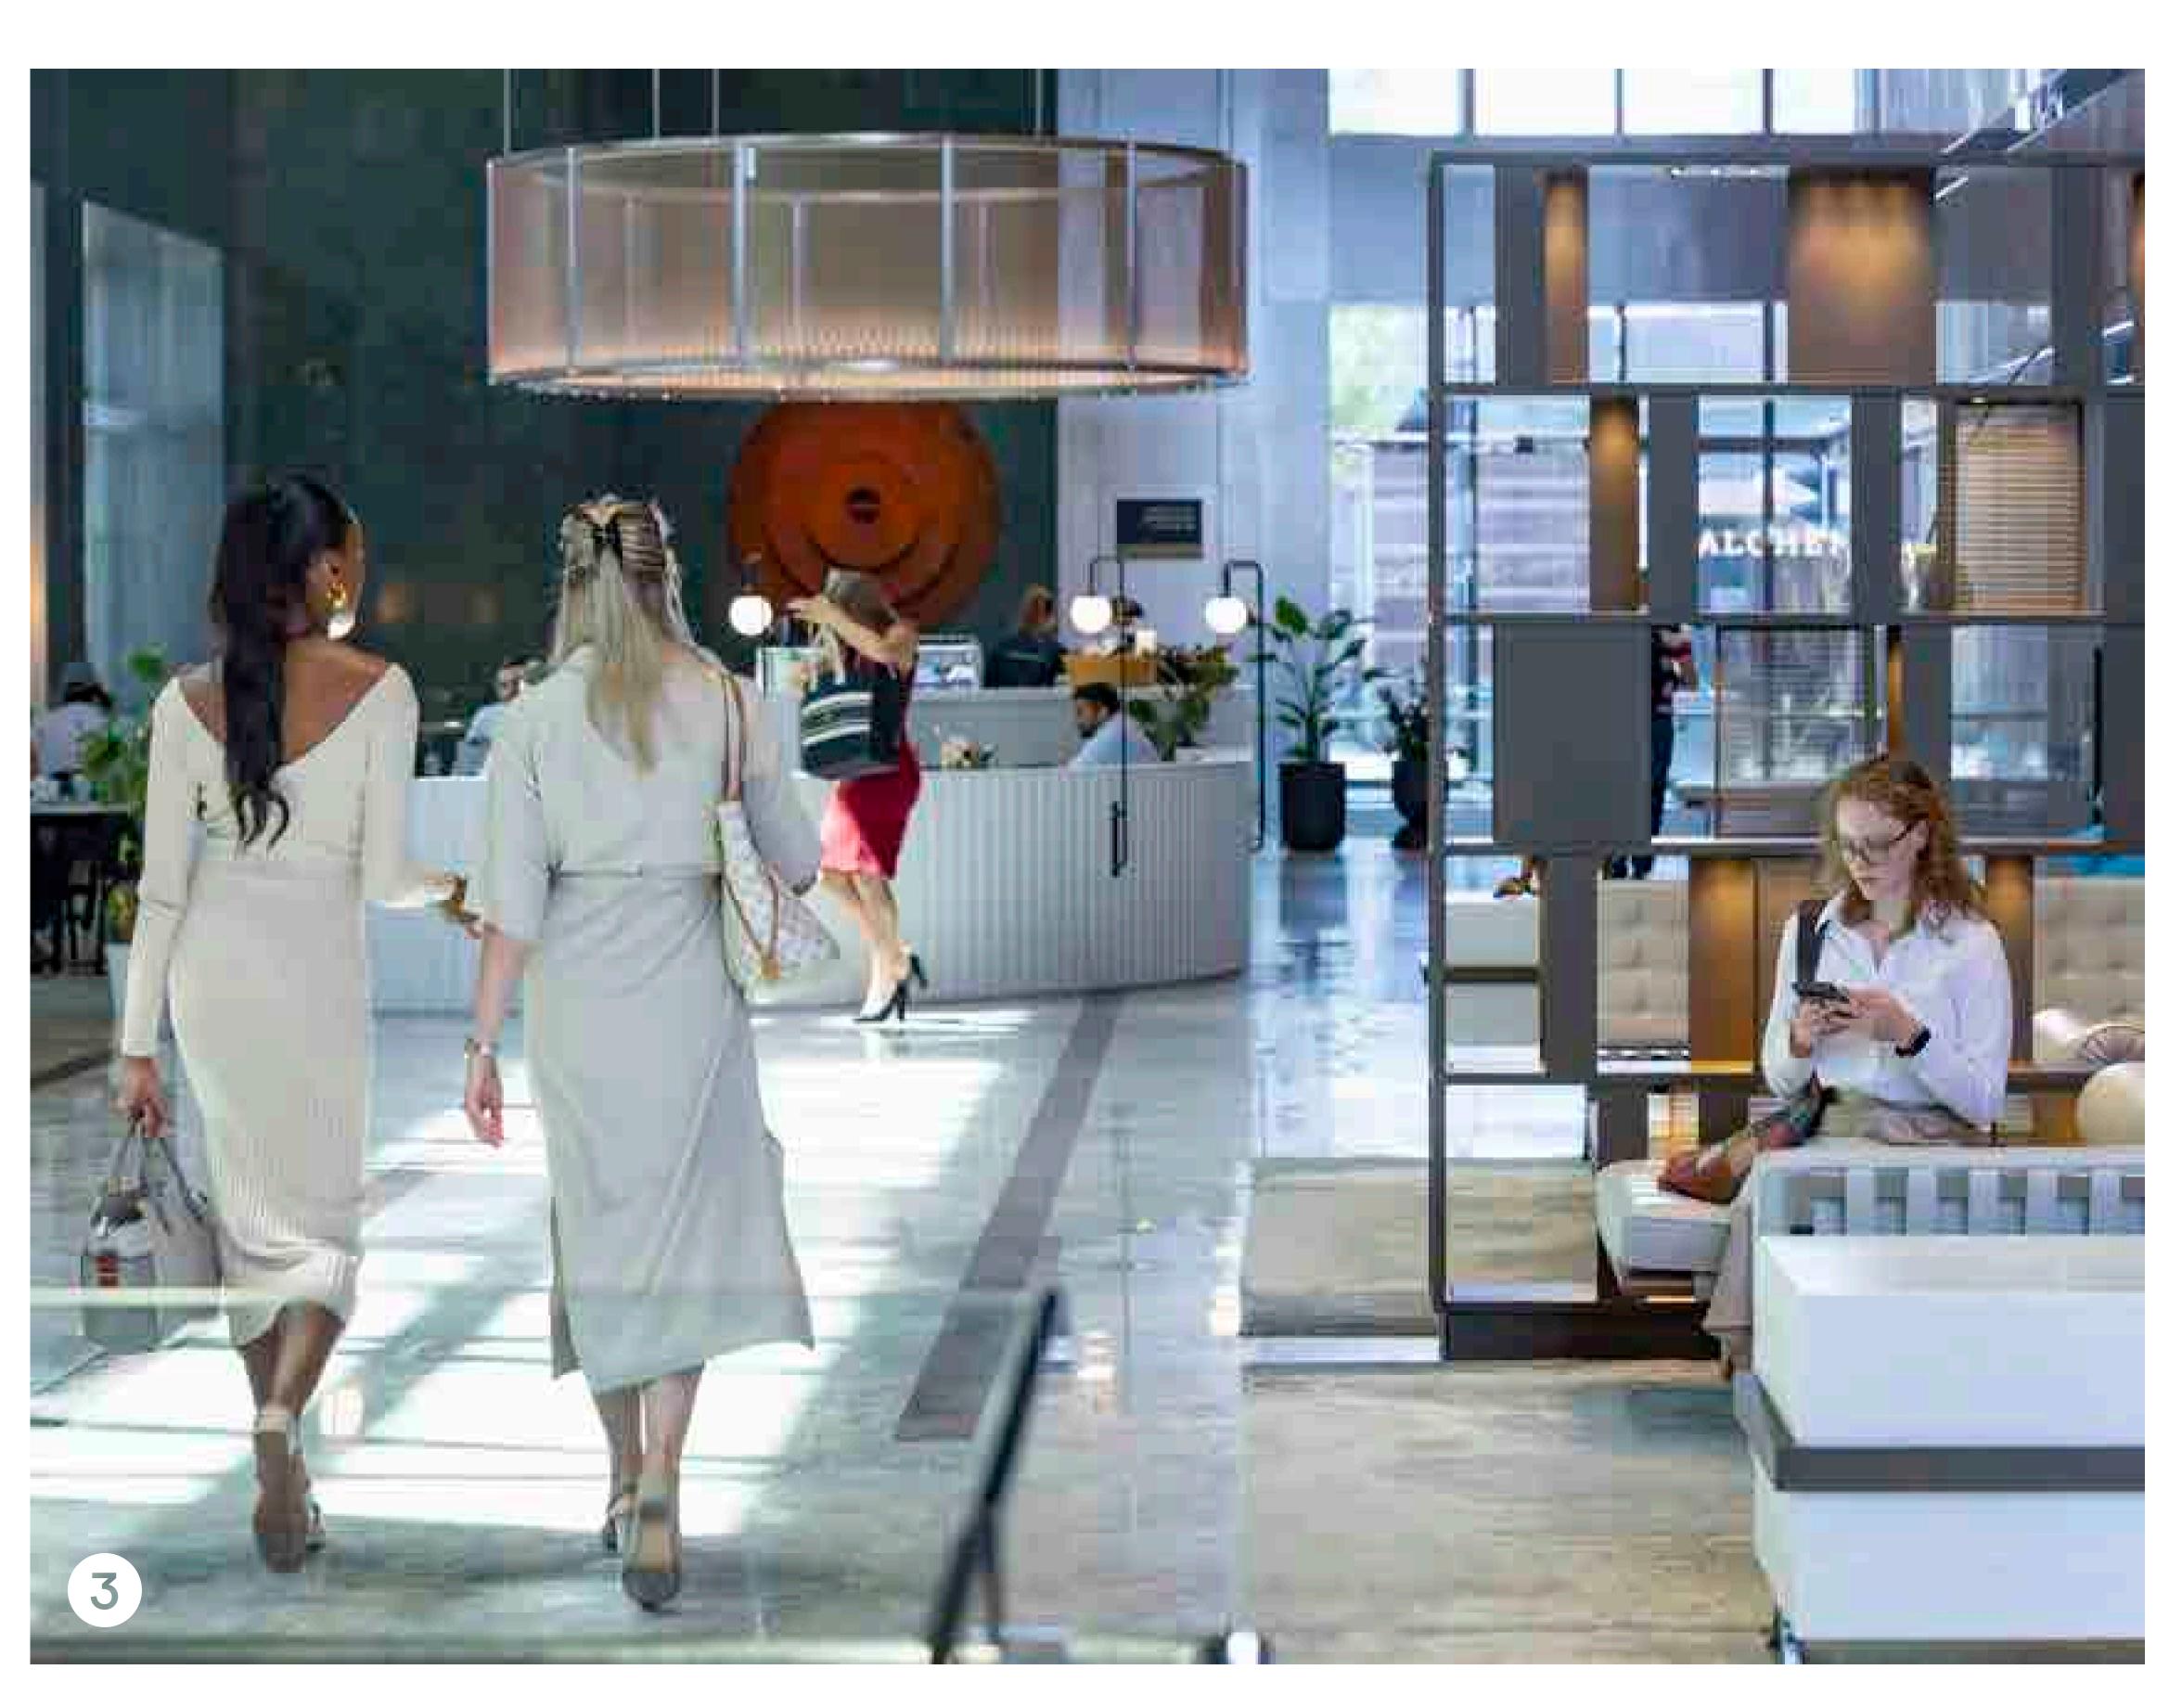

A warm welcome awaits you. Whether you're having a breakfast meeting, greeting a client, or catching up on emails.

## TWO MANNED RECEPTION DESKS. BARISTA COFFEE BAR & RESTAURANT.

## **RECEPTION LOBBY**

Prepare to impress... Recently refurbished reception with two new manned reception desks, Barista coffee bar & restaurant and SuperNatural barista coffee bar.