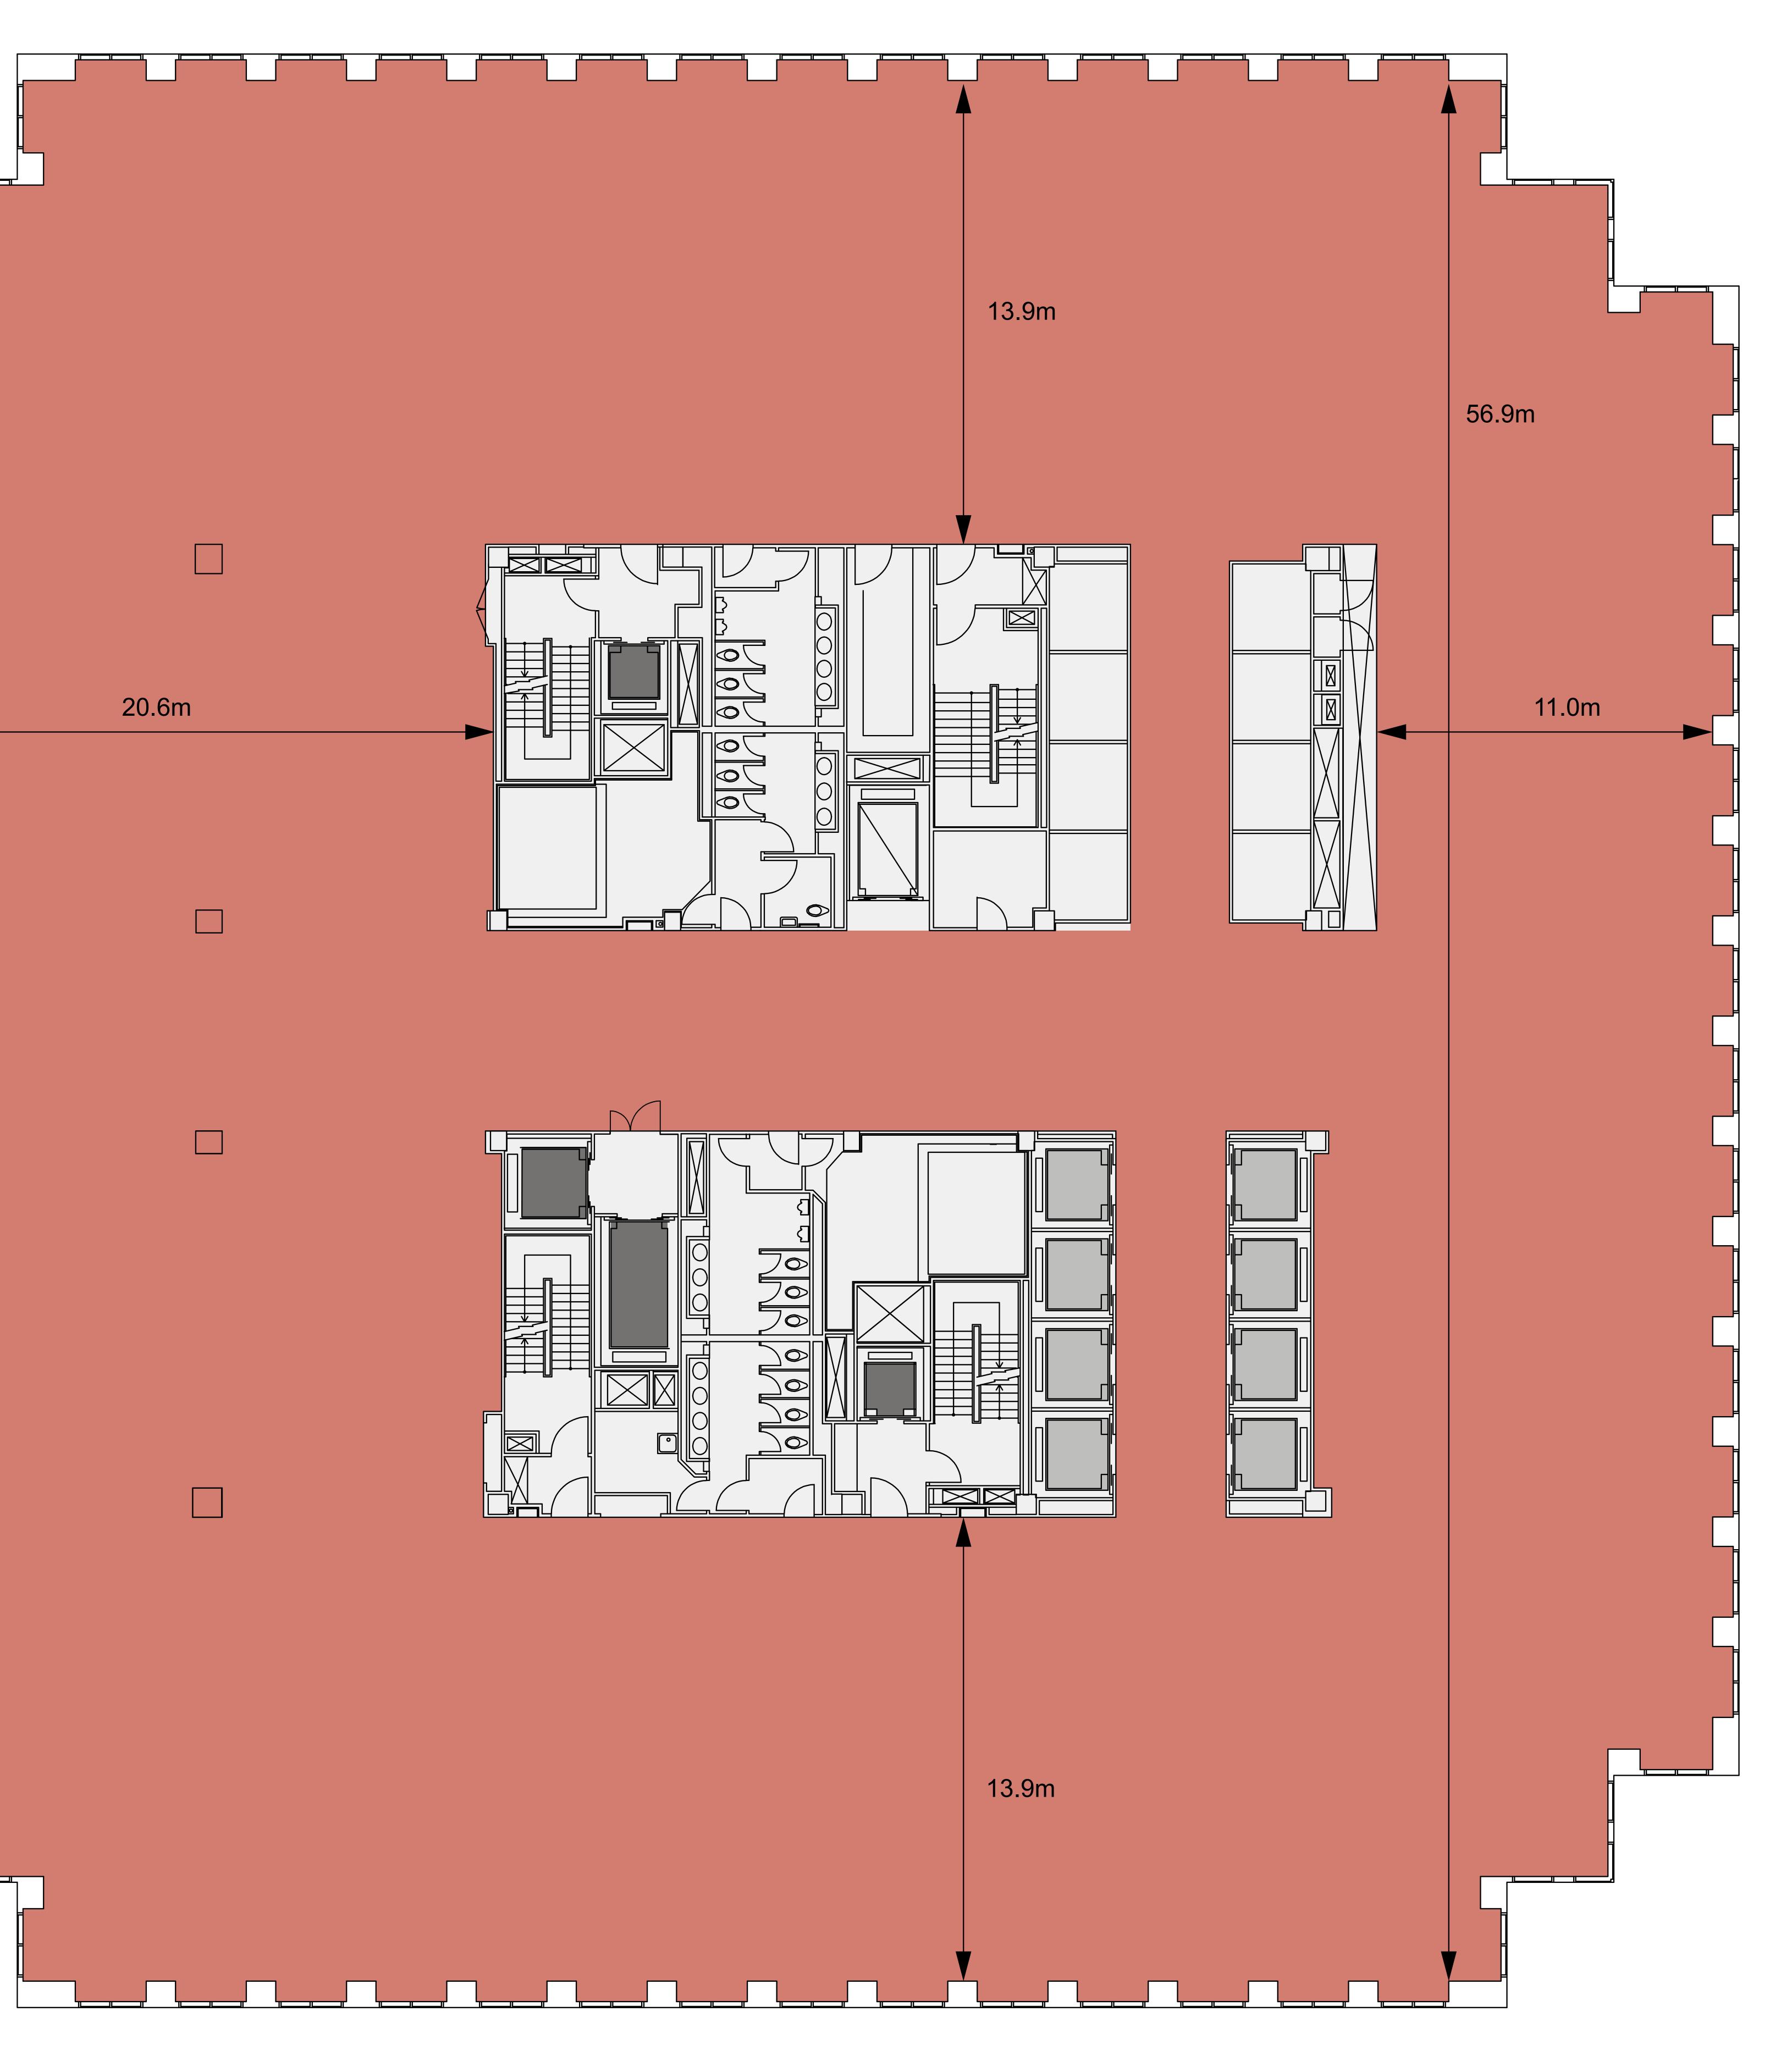

## **28,968 SQ FT 2,691 SQ M**

### **FLOOR CONDITION**

Shell & Core.

\_\_\_\_\_

Workplace available

Core

Lift

Goods / Firemens' Lift

13.9m 

## 20.6m

{]| |**]** 70 70 

13.9m

**FLOOR PLAN** 