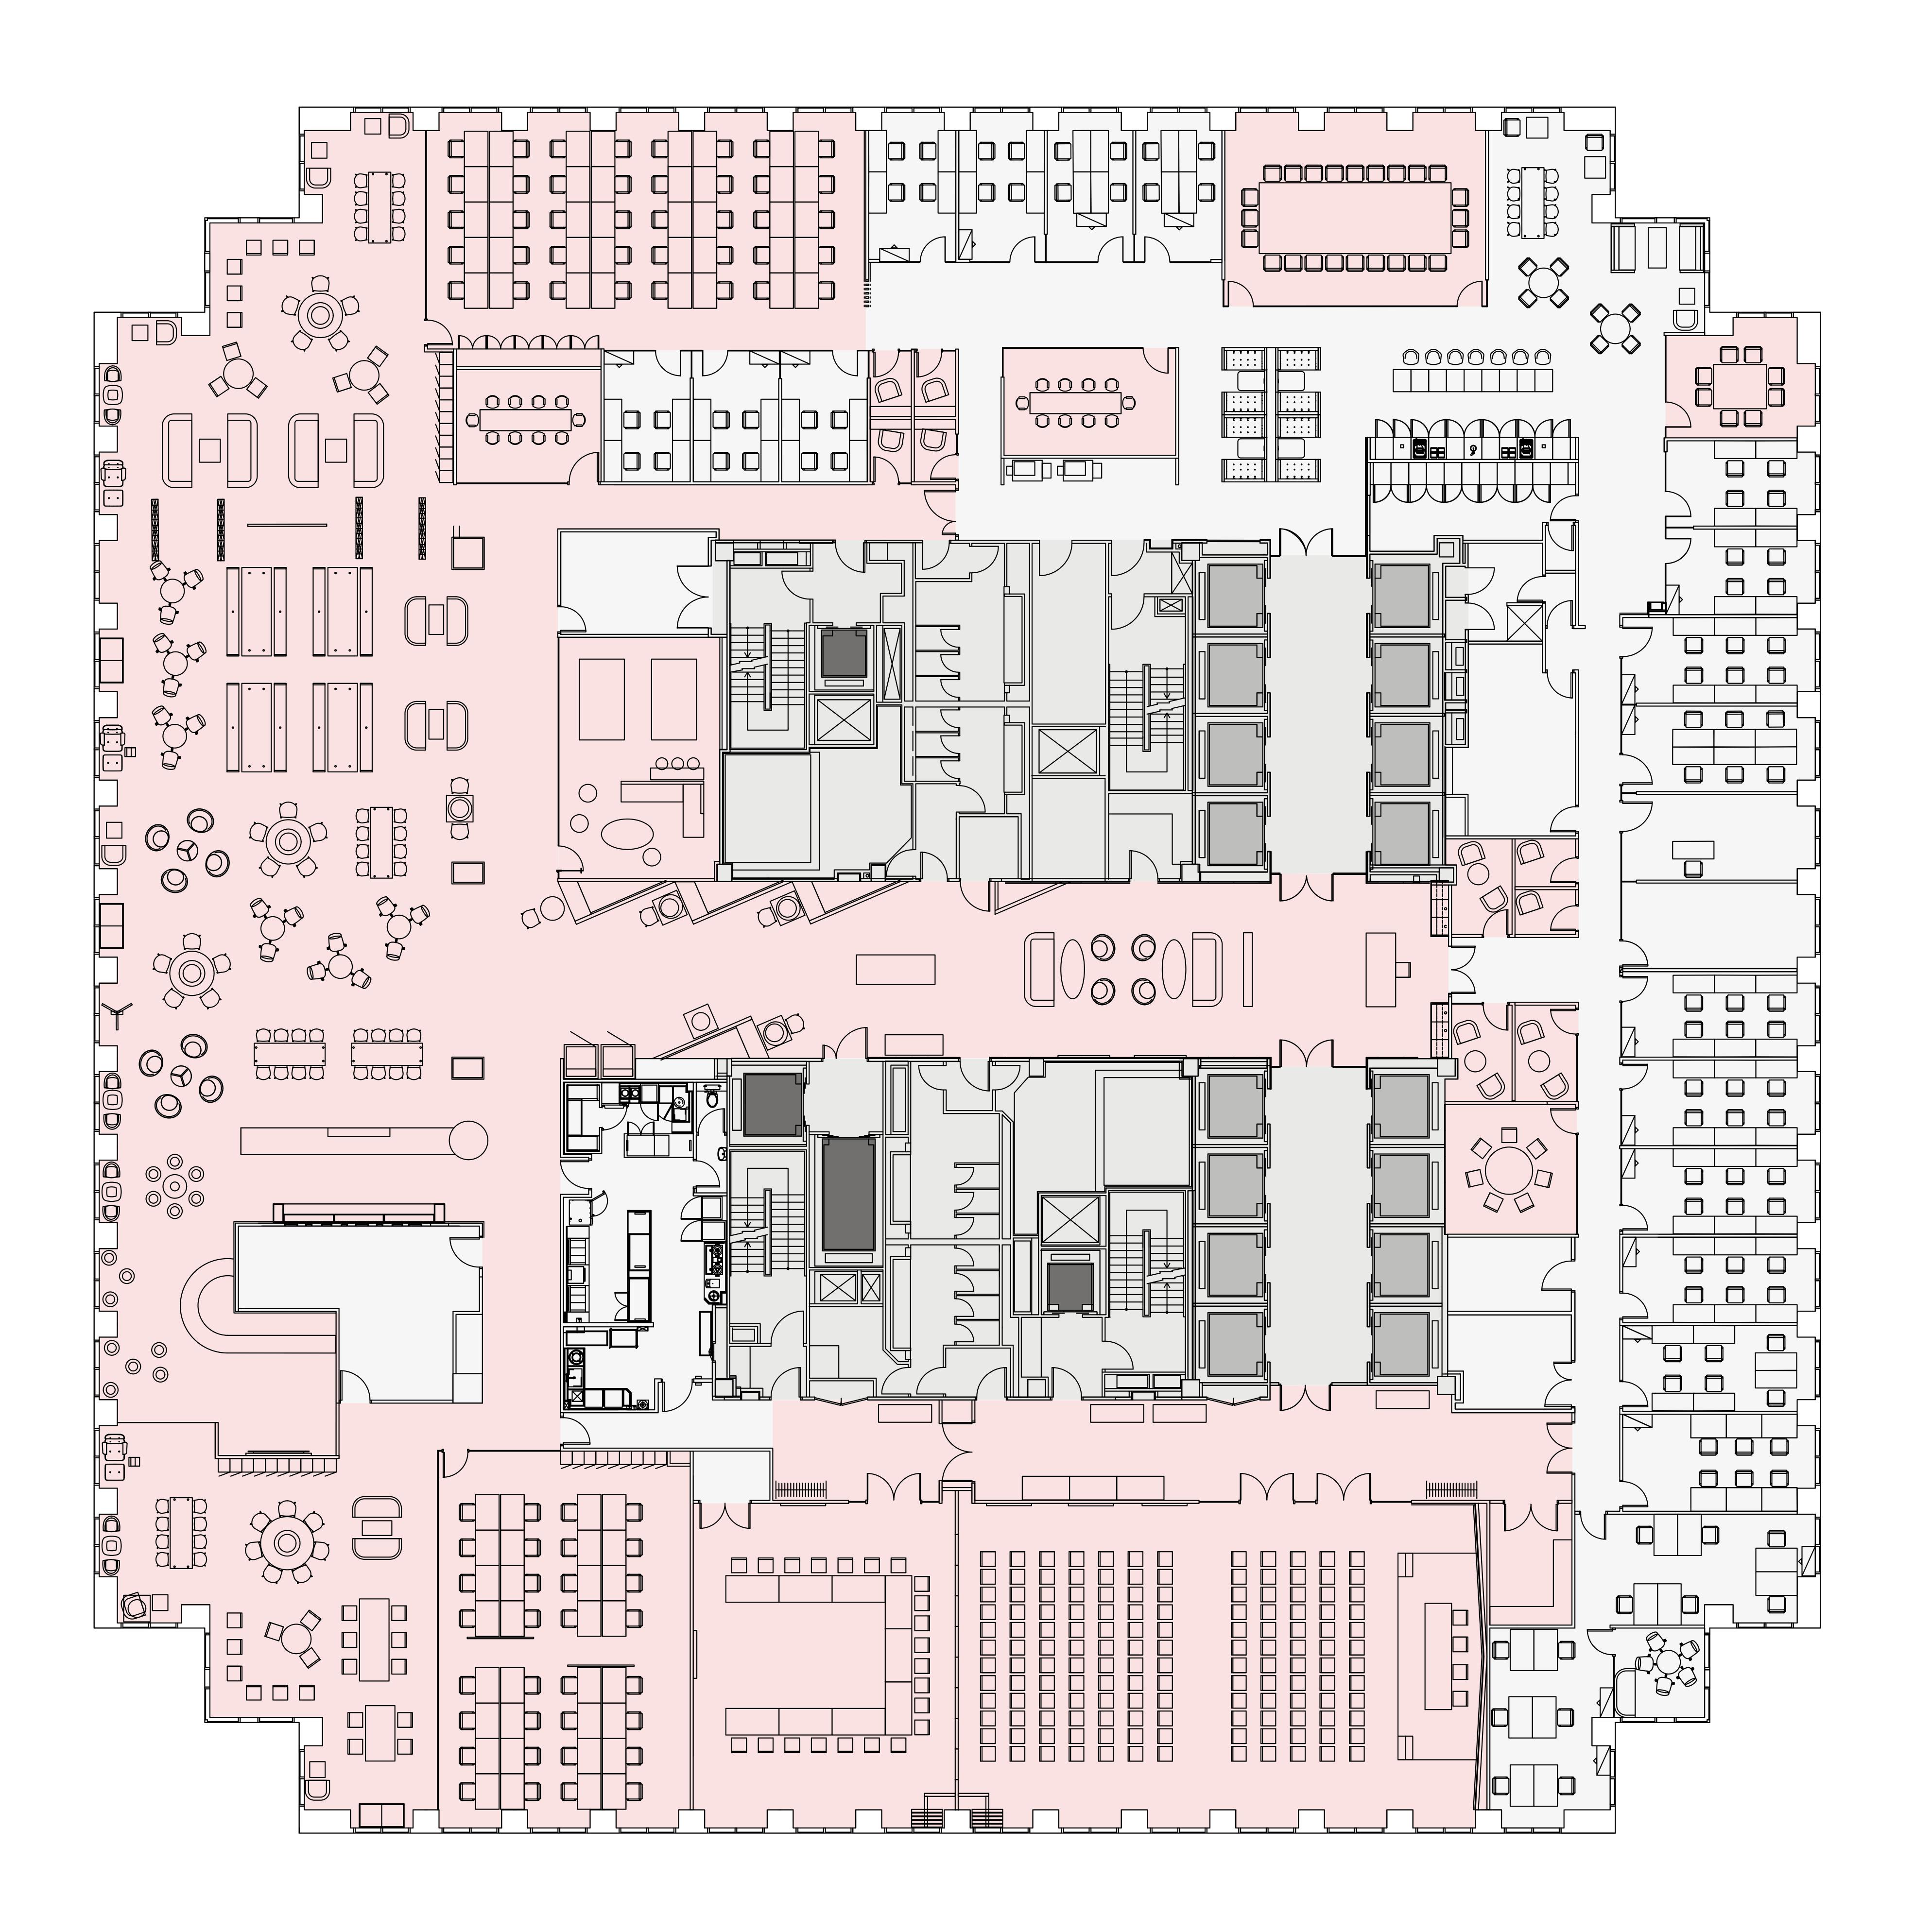

## **28,582 SQ FT 2,655 SQ M**

### **FLOOR CONDITION**

Category B (MadeFor: Show Suite).

\_\_\_\_\_

Workplace available

Core

Lift

Goods / Firemens' Lift

13.9m 20.5m \_\_\_\_\_