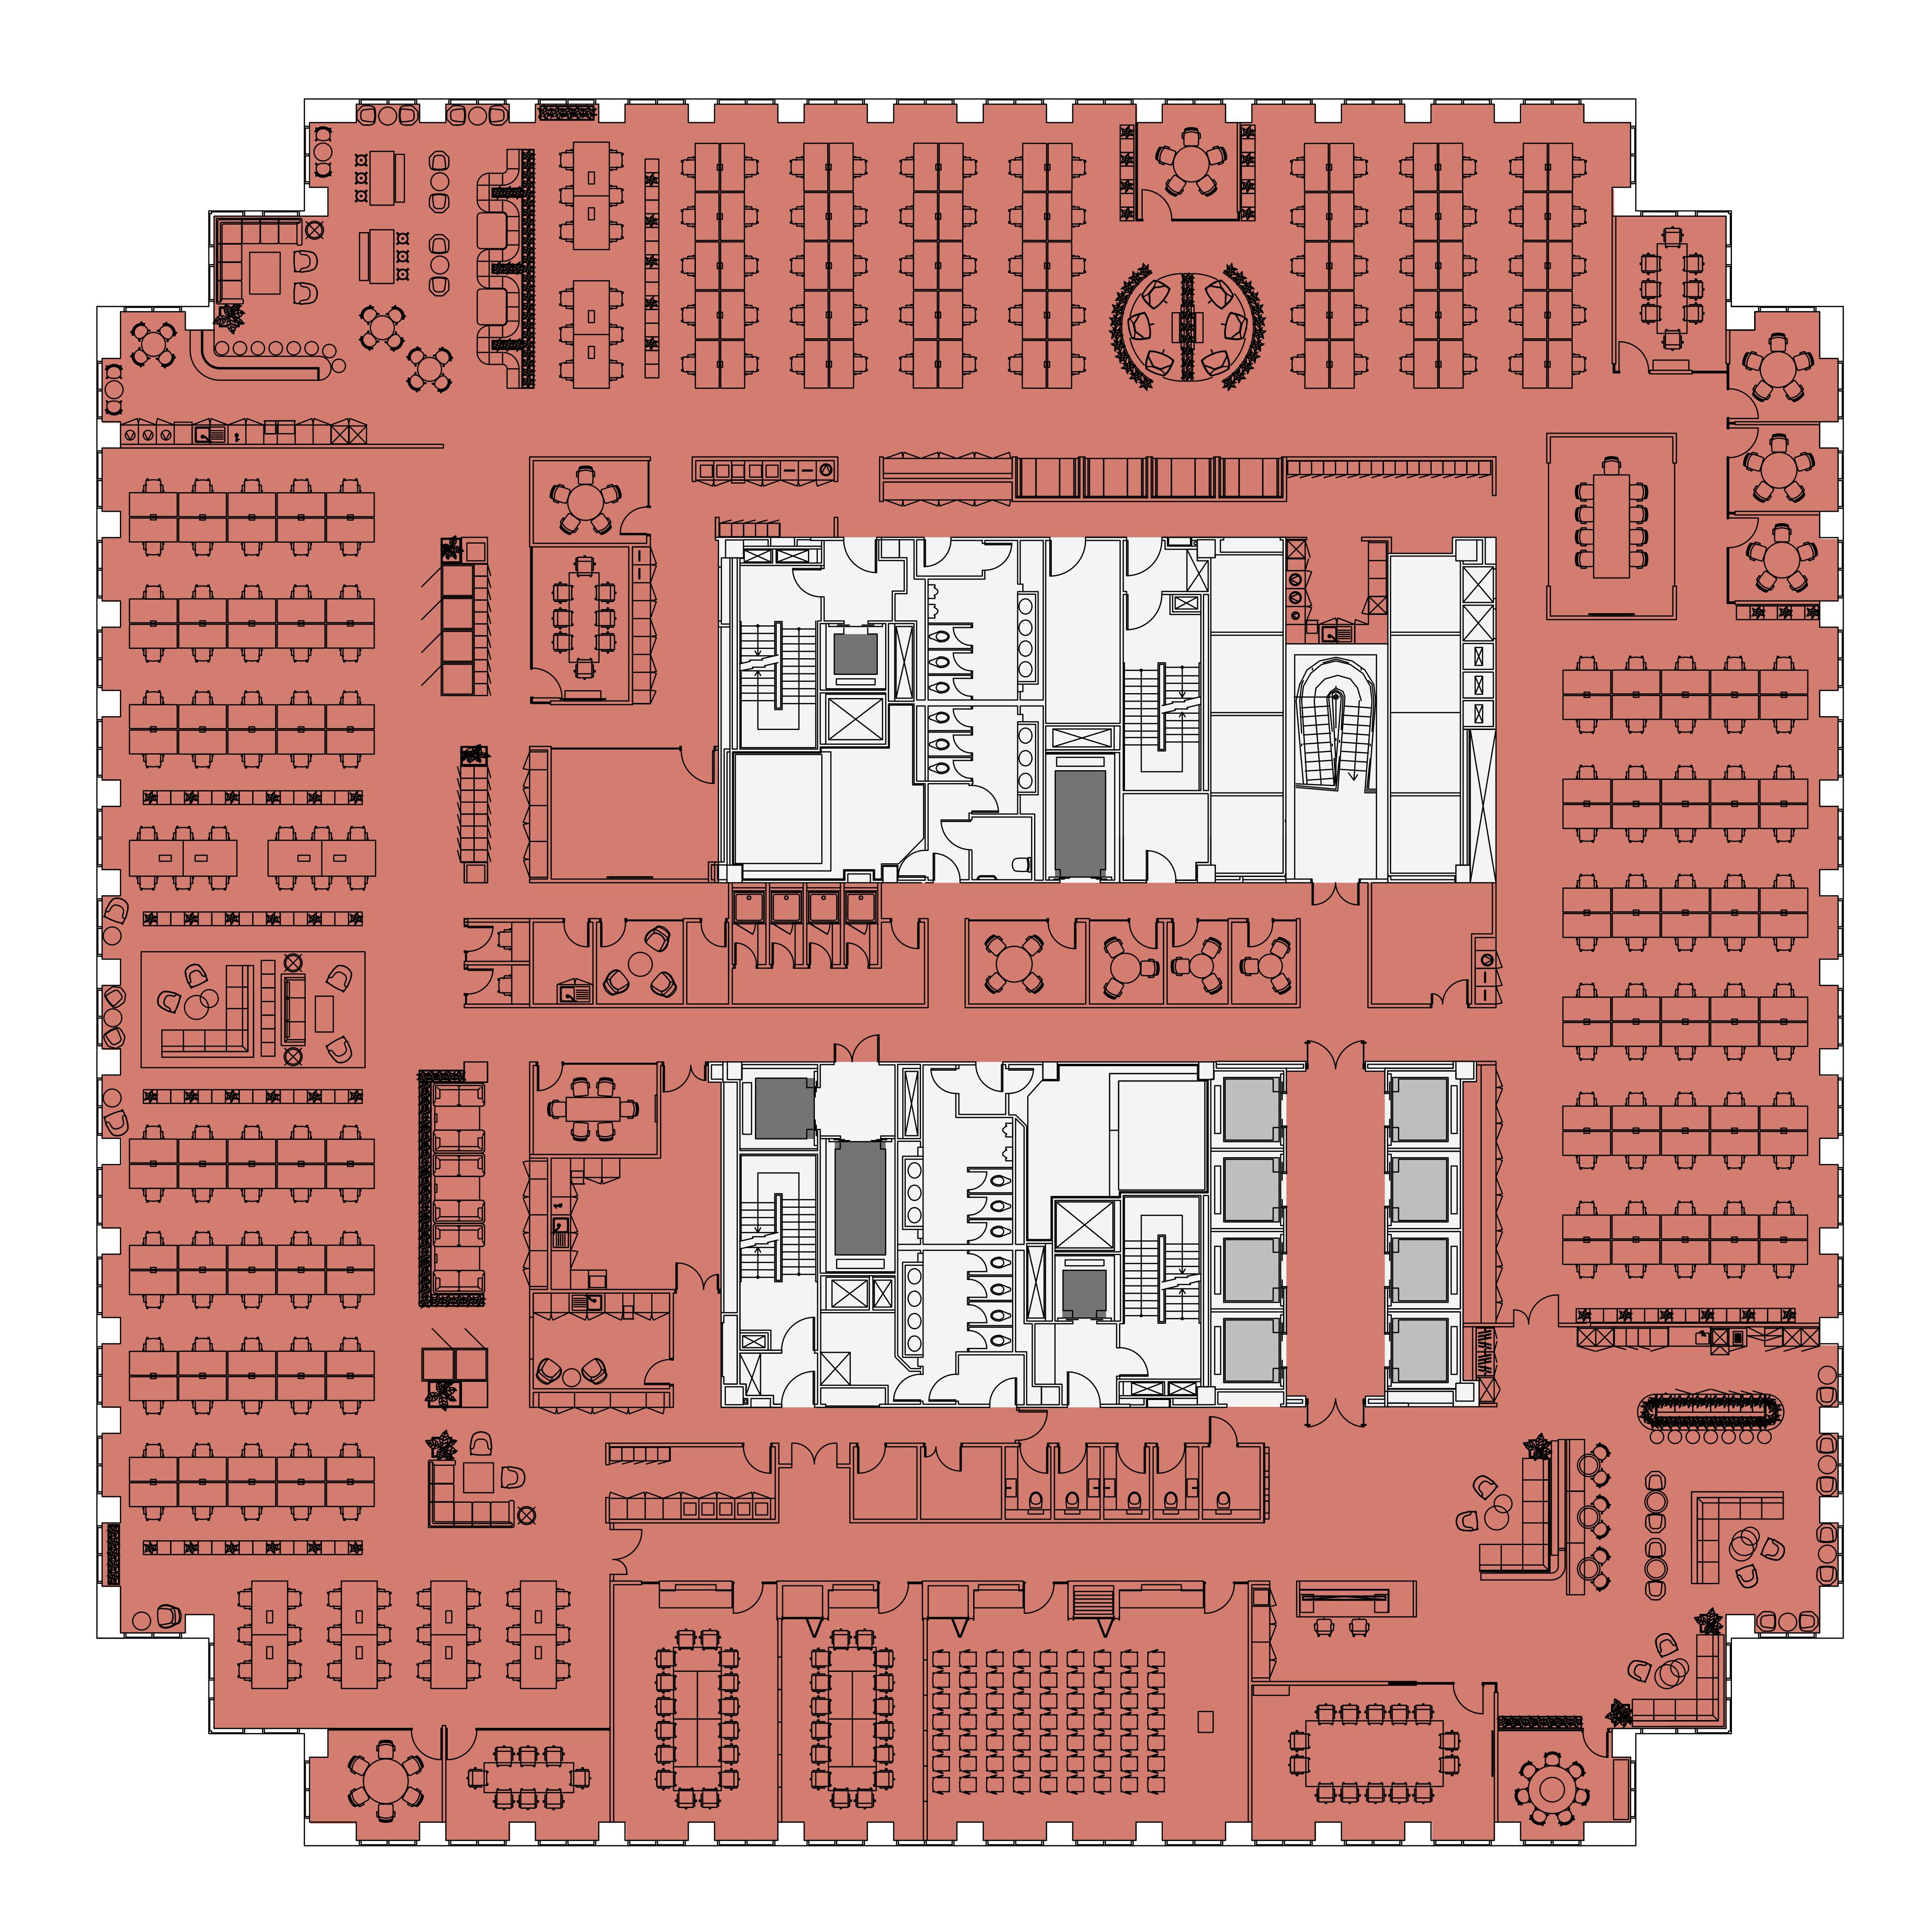

## 2,655 SQ M

### **FLOOR CONDITION**

Occupying the entire floor, level 33 includes a client facing reception area with soft seating, relaxed kitchen/tea point and a suite of meeting rooms that can be transformed into a large-scale event space with concertina walls (phase one works). The rest of the floor provides open plan workspaces, meeting rooms and focus rooms, a west-facing staff breakout area and a separate commercial kitchen. The remainder of the floor can be delivered to the same specification and finishes used in phase one, or taken in its existing condition.

**FLOOR PLAN** 