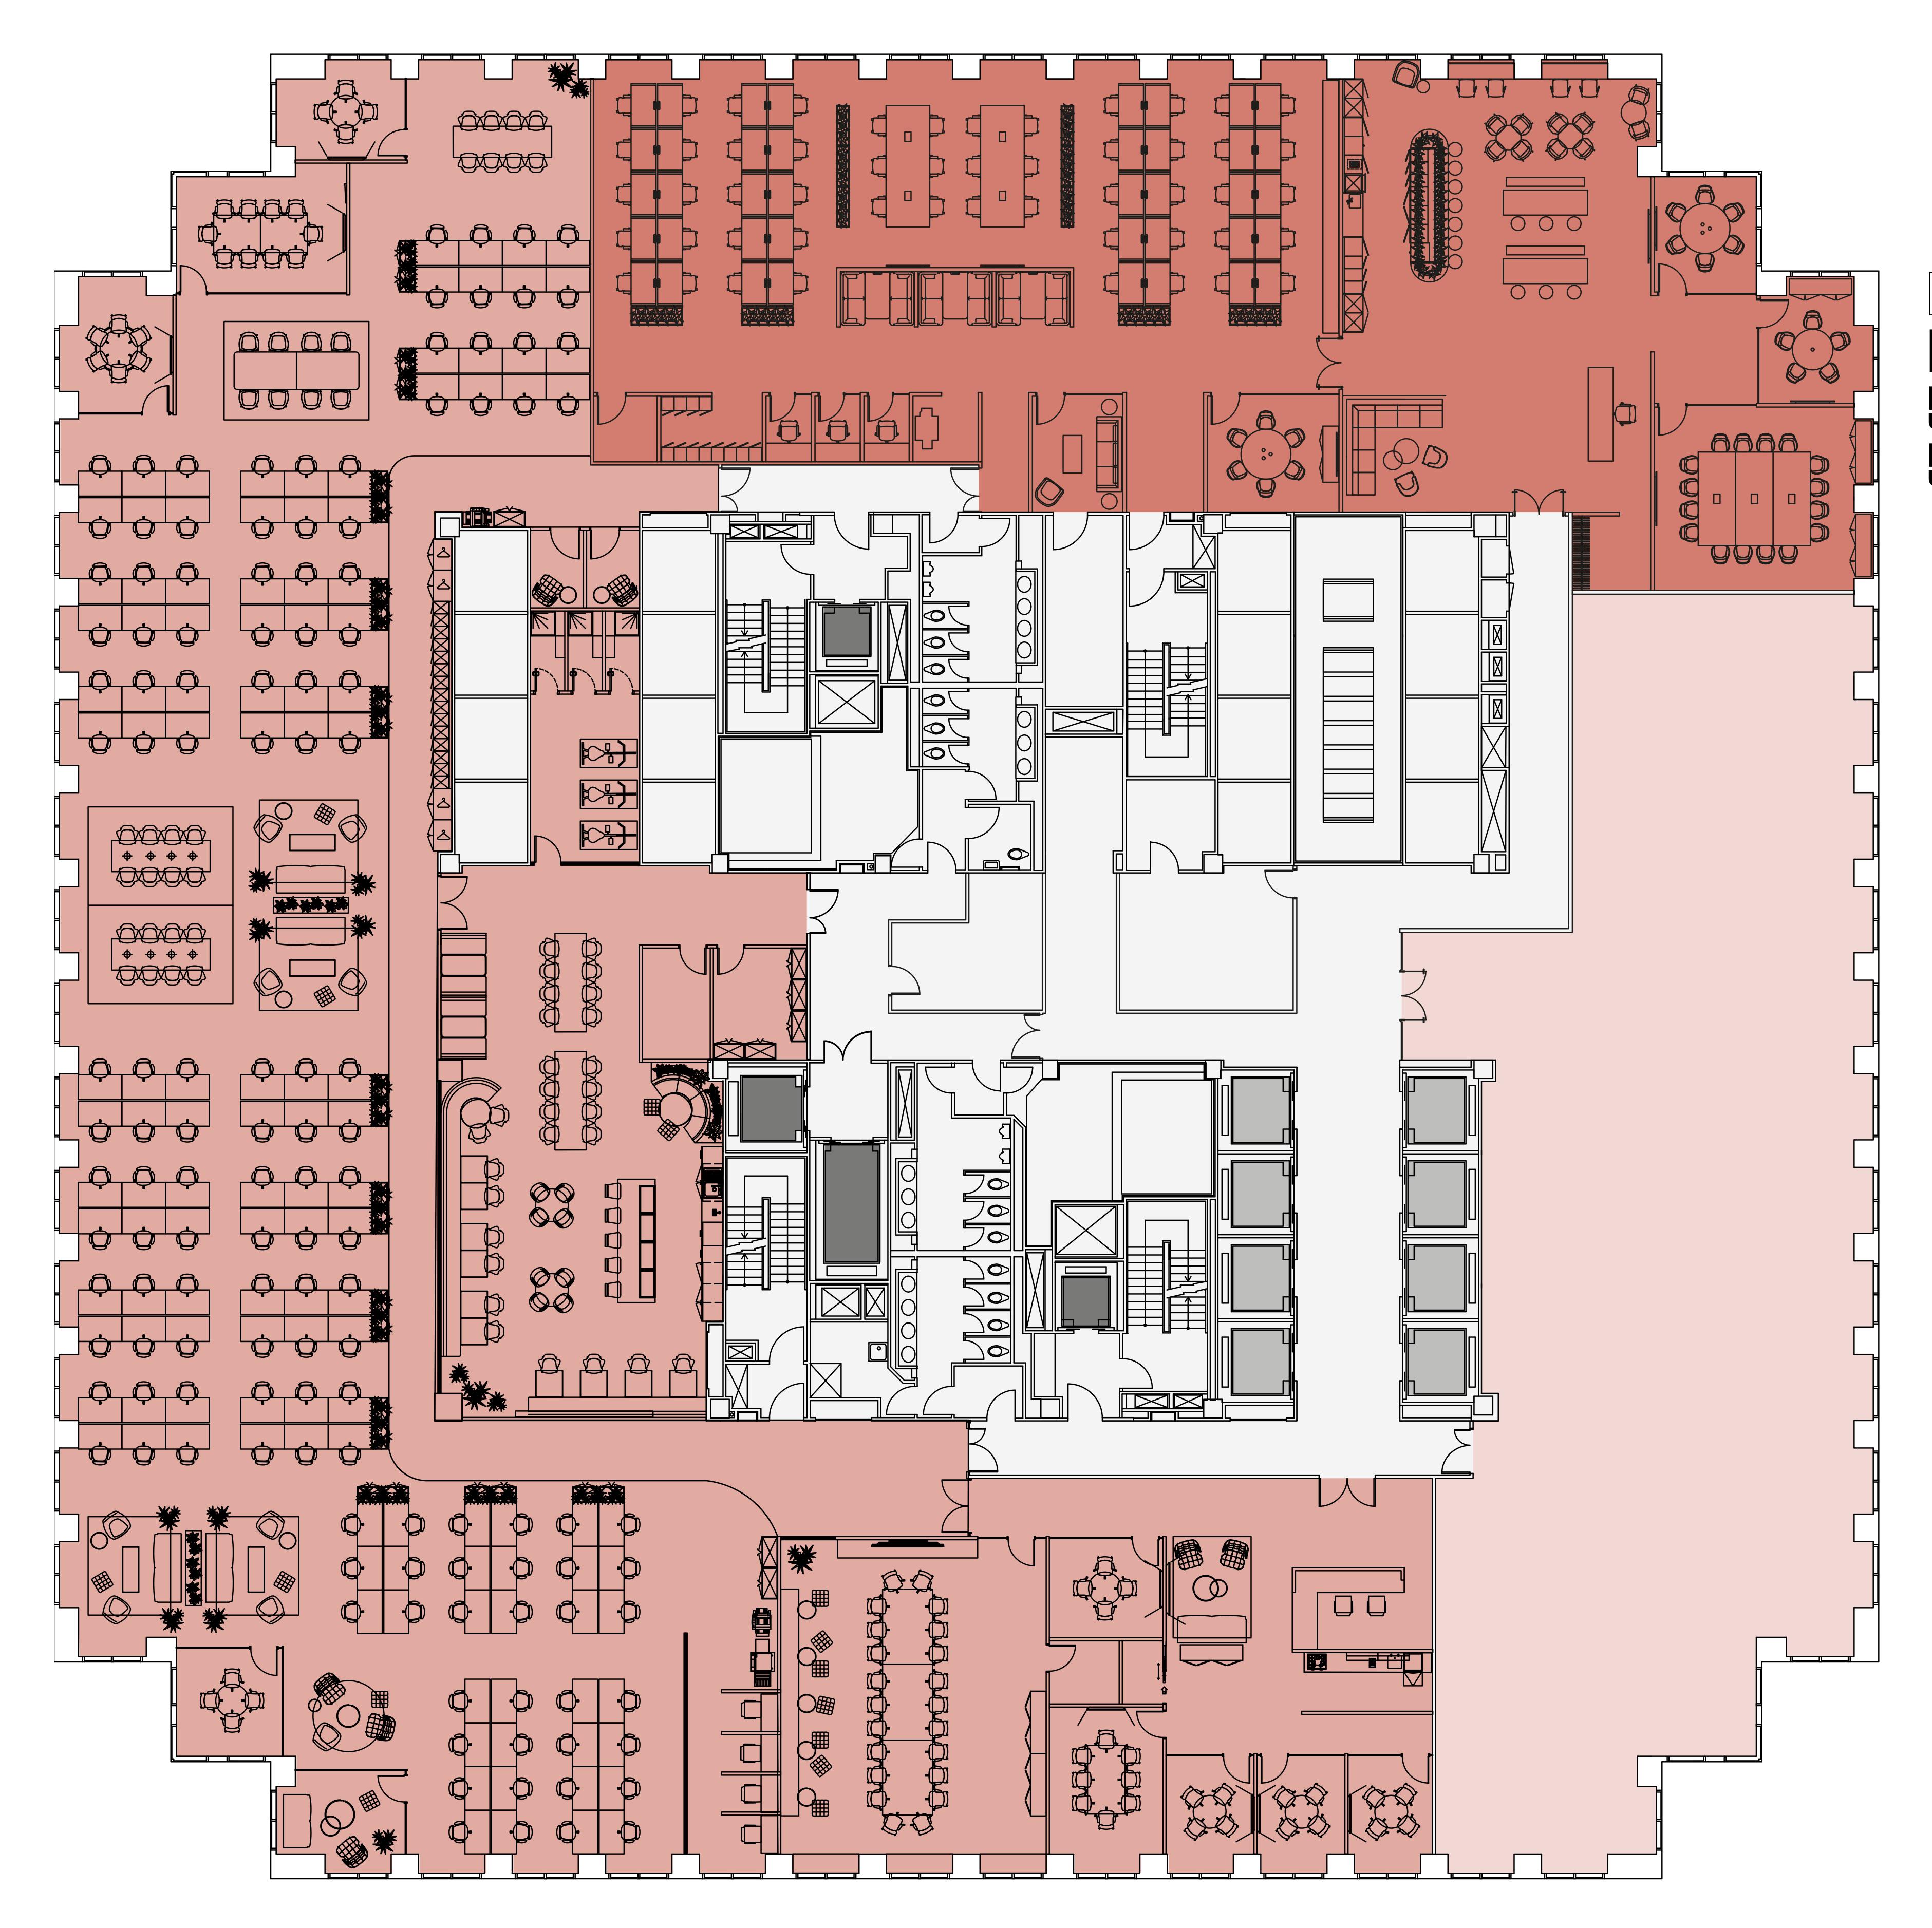

### **FLOOR CONDITION**

Occupying the entire floor, level 33 includes a client facing reception area with soft seating, relaxed kitchen/tea point and a suite of meeting rooms that can be transformed into a large-scale event space with concertina walls (phase one works). The rest of the floor provides open plan workspaces, meeting rooms and focus rooms, a west-facing staff breakout area and a separate commercial kitchen. The remainder of the floor can be delivered to the same specification and finishes used in phase one, or taken in its existing condition.

## Fully Fitted

## 2,655 SQ M