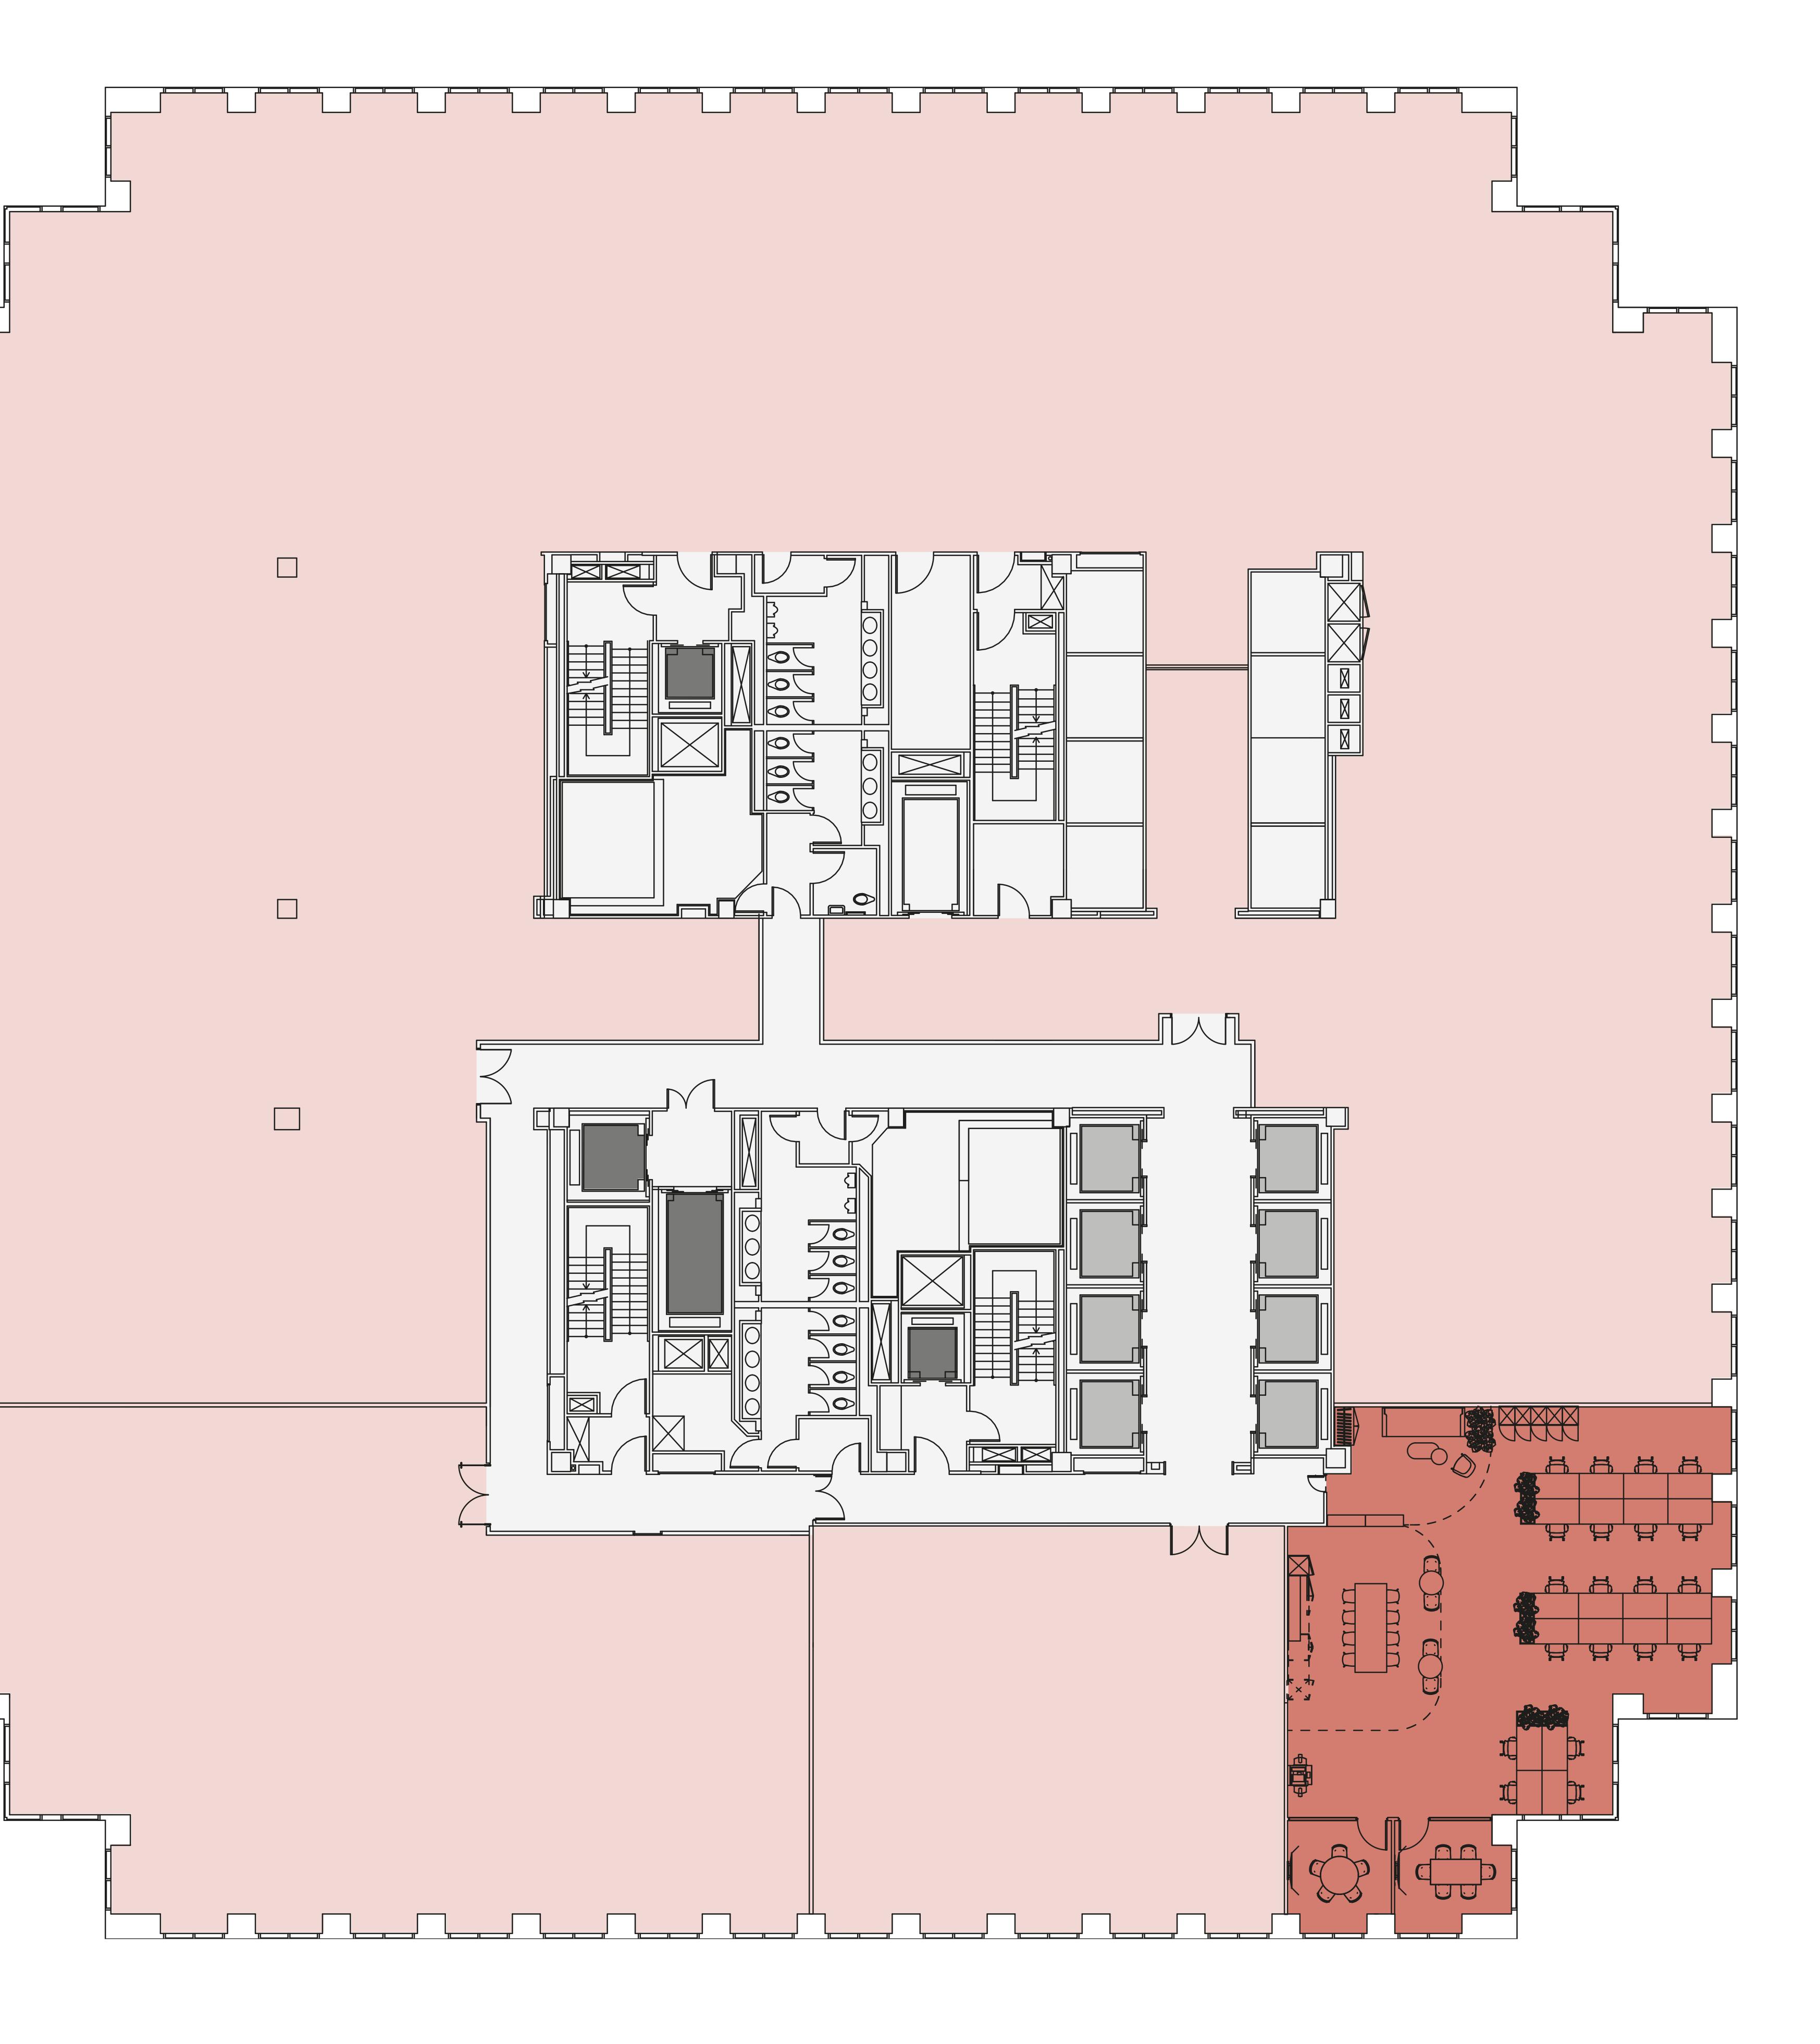

## **28,582 SQ FT 2,655 SQ M**

### **FLOOR CONDITION**

Category B (MadeFor: Show Suite).

\_\_\_\_\_

Workplace available

Core

Lift

Goods / Firemens' Lift

13.9m 20.5m \_\_\_\_\_

### **FLOOR CONDITION**

Occupying the entire floor, level 33 includes a client facing reception area with soft seating, relaxed kitchen/tea point and a suite of meeting rooms that can be transformed into a large-scale event space with concertina walls (phase one works). The rest of the floor provides open plan workspaces, meeting rooms and focus rooms, a west-facing staff breakout area and a separate commercial kitchen. The remainder of the floor can be delivered to the same specification and finishes used in phase one, or taken in its existing condition.