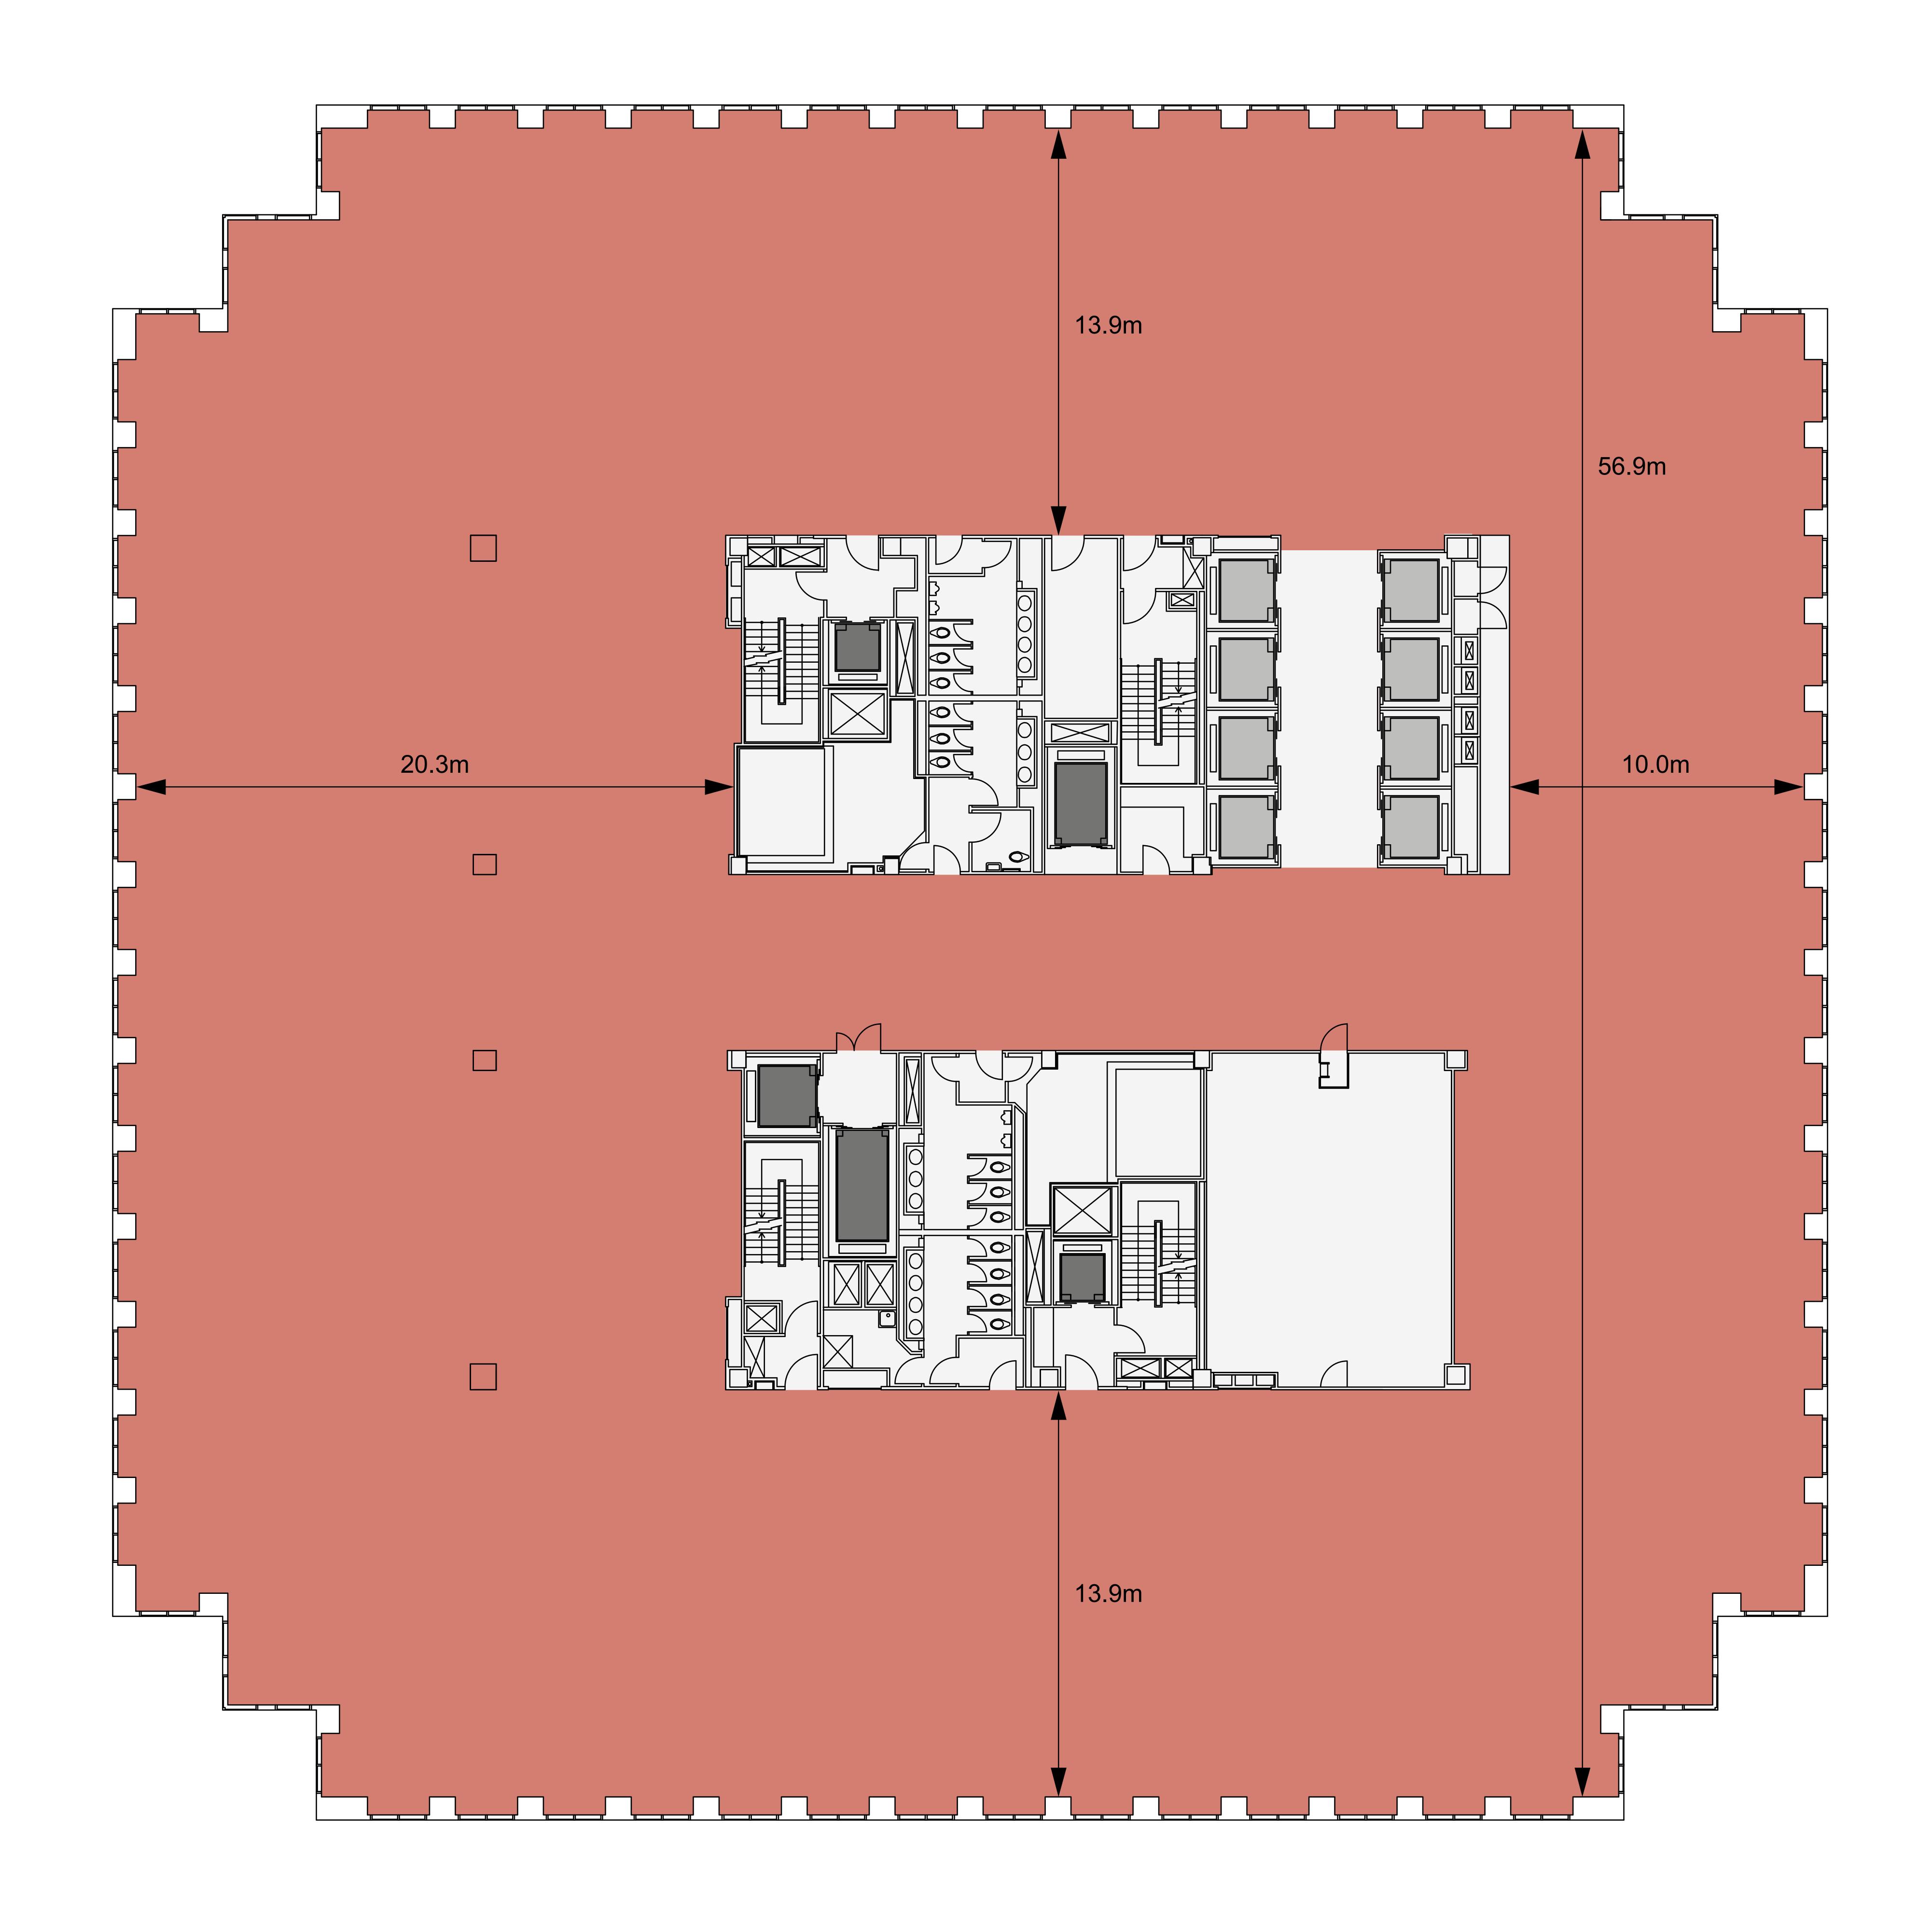

## PART AVAILABLE North East Unit 5,932 SQ Ft / 551 SQ M West Unit 14,302 SQ Ft / 1,329 SQ M

Level 29 is available as two separate, self-contained workspaces, both offered on a plug & play basis.

The North East corner comes with 52 desks, a range of meeting rooms, breakout spaces and teapoint. The reception has been designed to provide a relaxed and inviting arrival for guests, equipped with a separate kitchen/ teapoint, soft seating and informal work areas as well as two client-facing meeting rooms and a boardroom.

The West facing unit is the larger of the two available workspaces and benefits from a client facing meeting room suite and reception area, open plan workspace with adjacent meeting rooms and focus rooms, as well as a large kitchen/ breakout area. The unit occupies a prime position on the western side of the floorplate and benefits from amazing views across the River Thames towards the City of London.

PART AVAILABLE WEST UNIT 14,302 SQ FT 1,329 SQ M

**FLOOR PLAN** 

PART AVAILABLE North East Unit 5,932 Sq Ft 5,51 Sq M