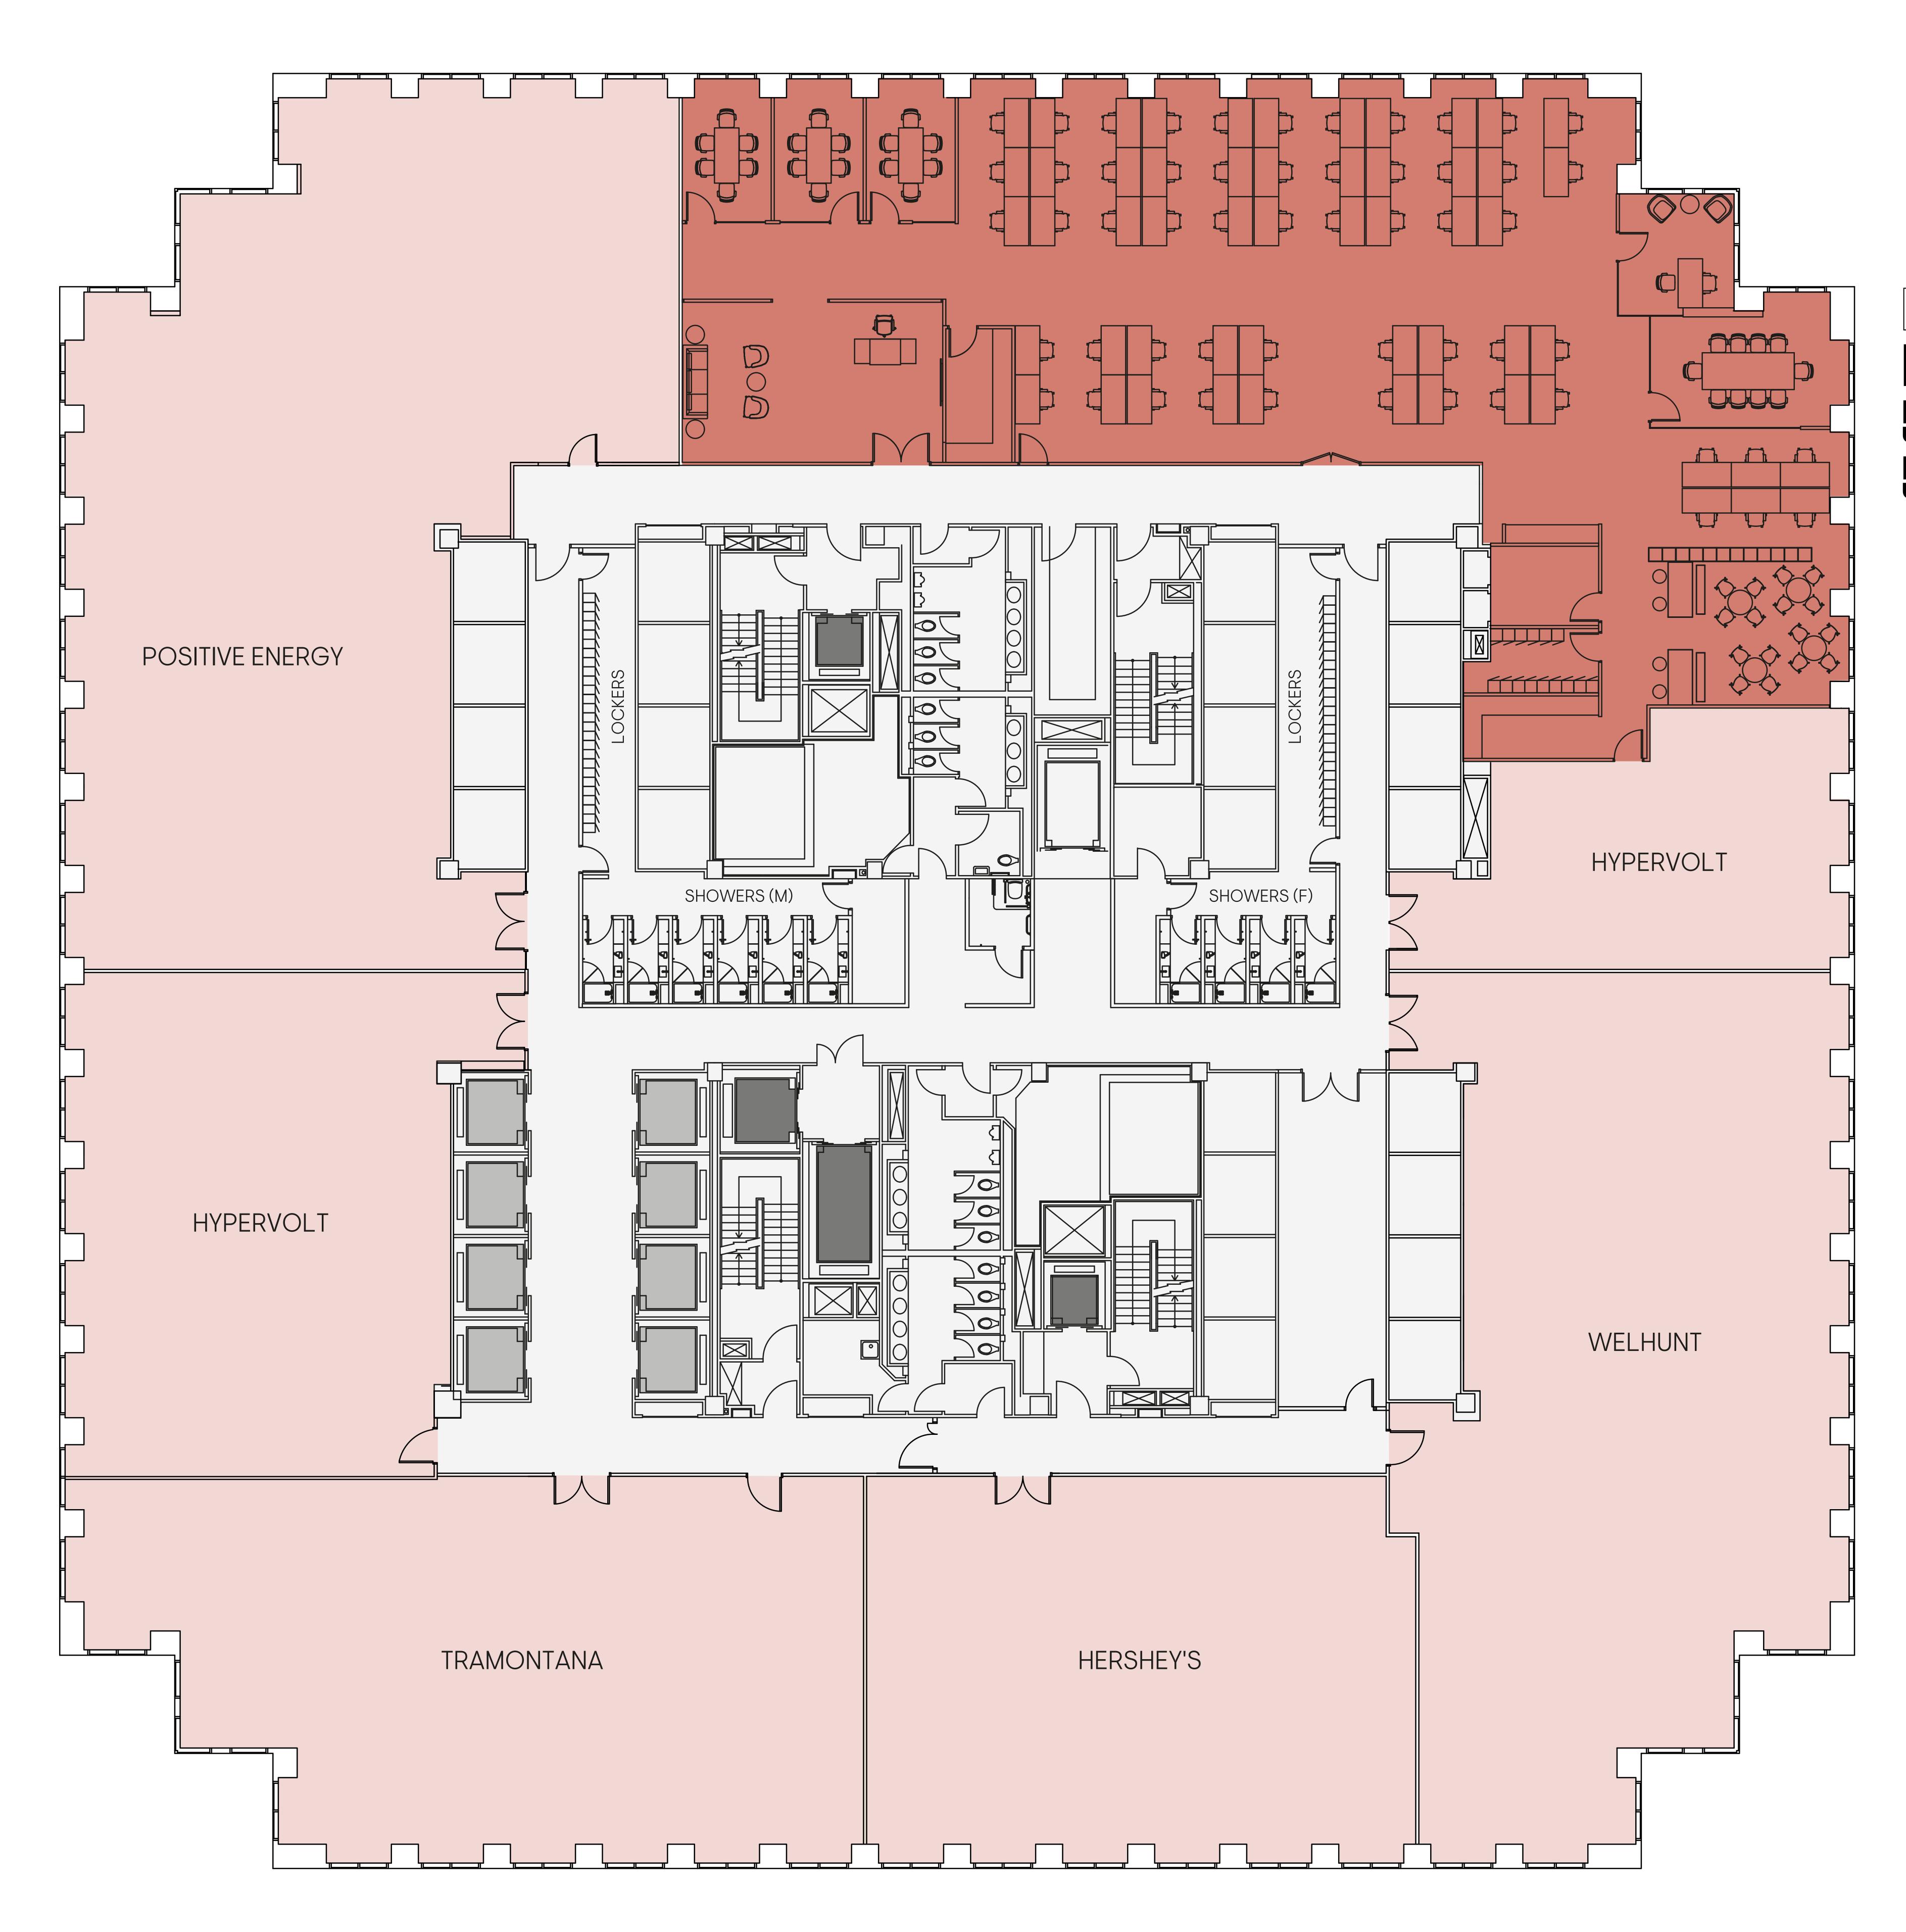

## 5,719 SQ FT **531 SQ M**

Level 10 North East has been designed with a smart and inviting front of house area for client facing meetings (reception desk, soft-seating, 3 x 6 person meeting rooms and teapoint), open plan workspace for up to 56 desks, two additional meeting rooms/ private office and staff kitchen/ breakout area overlooking Canada Square park.

## NORTH EAST UNIT **5,719 SQ FT 531 SQ M**