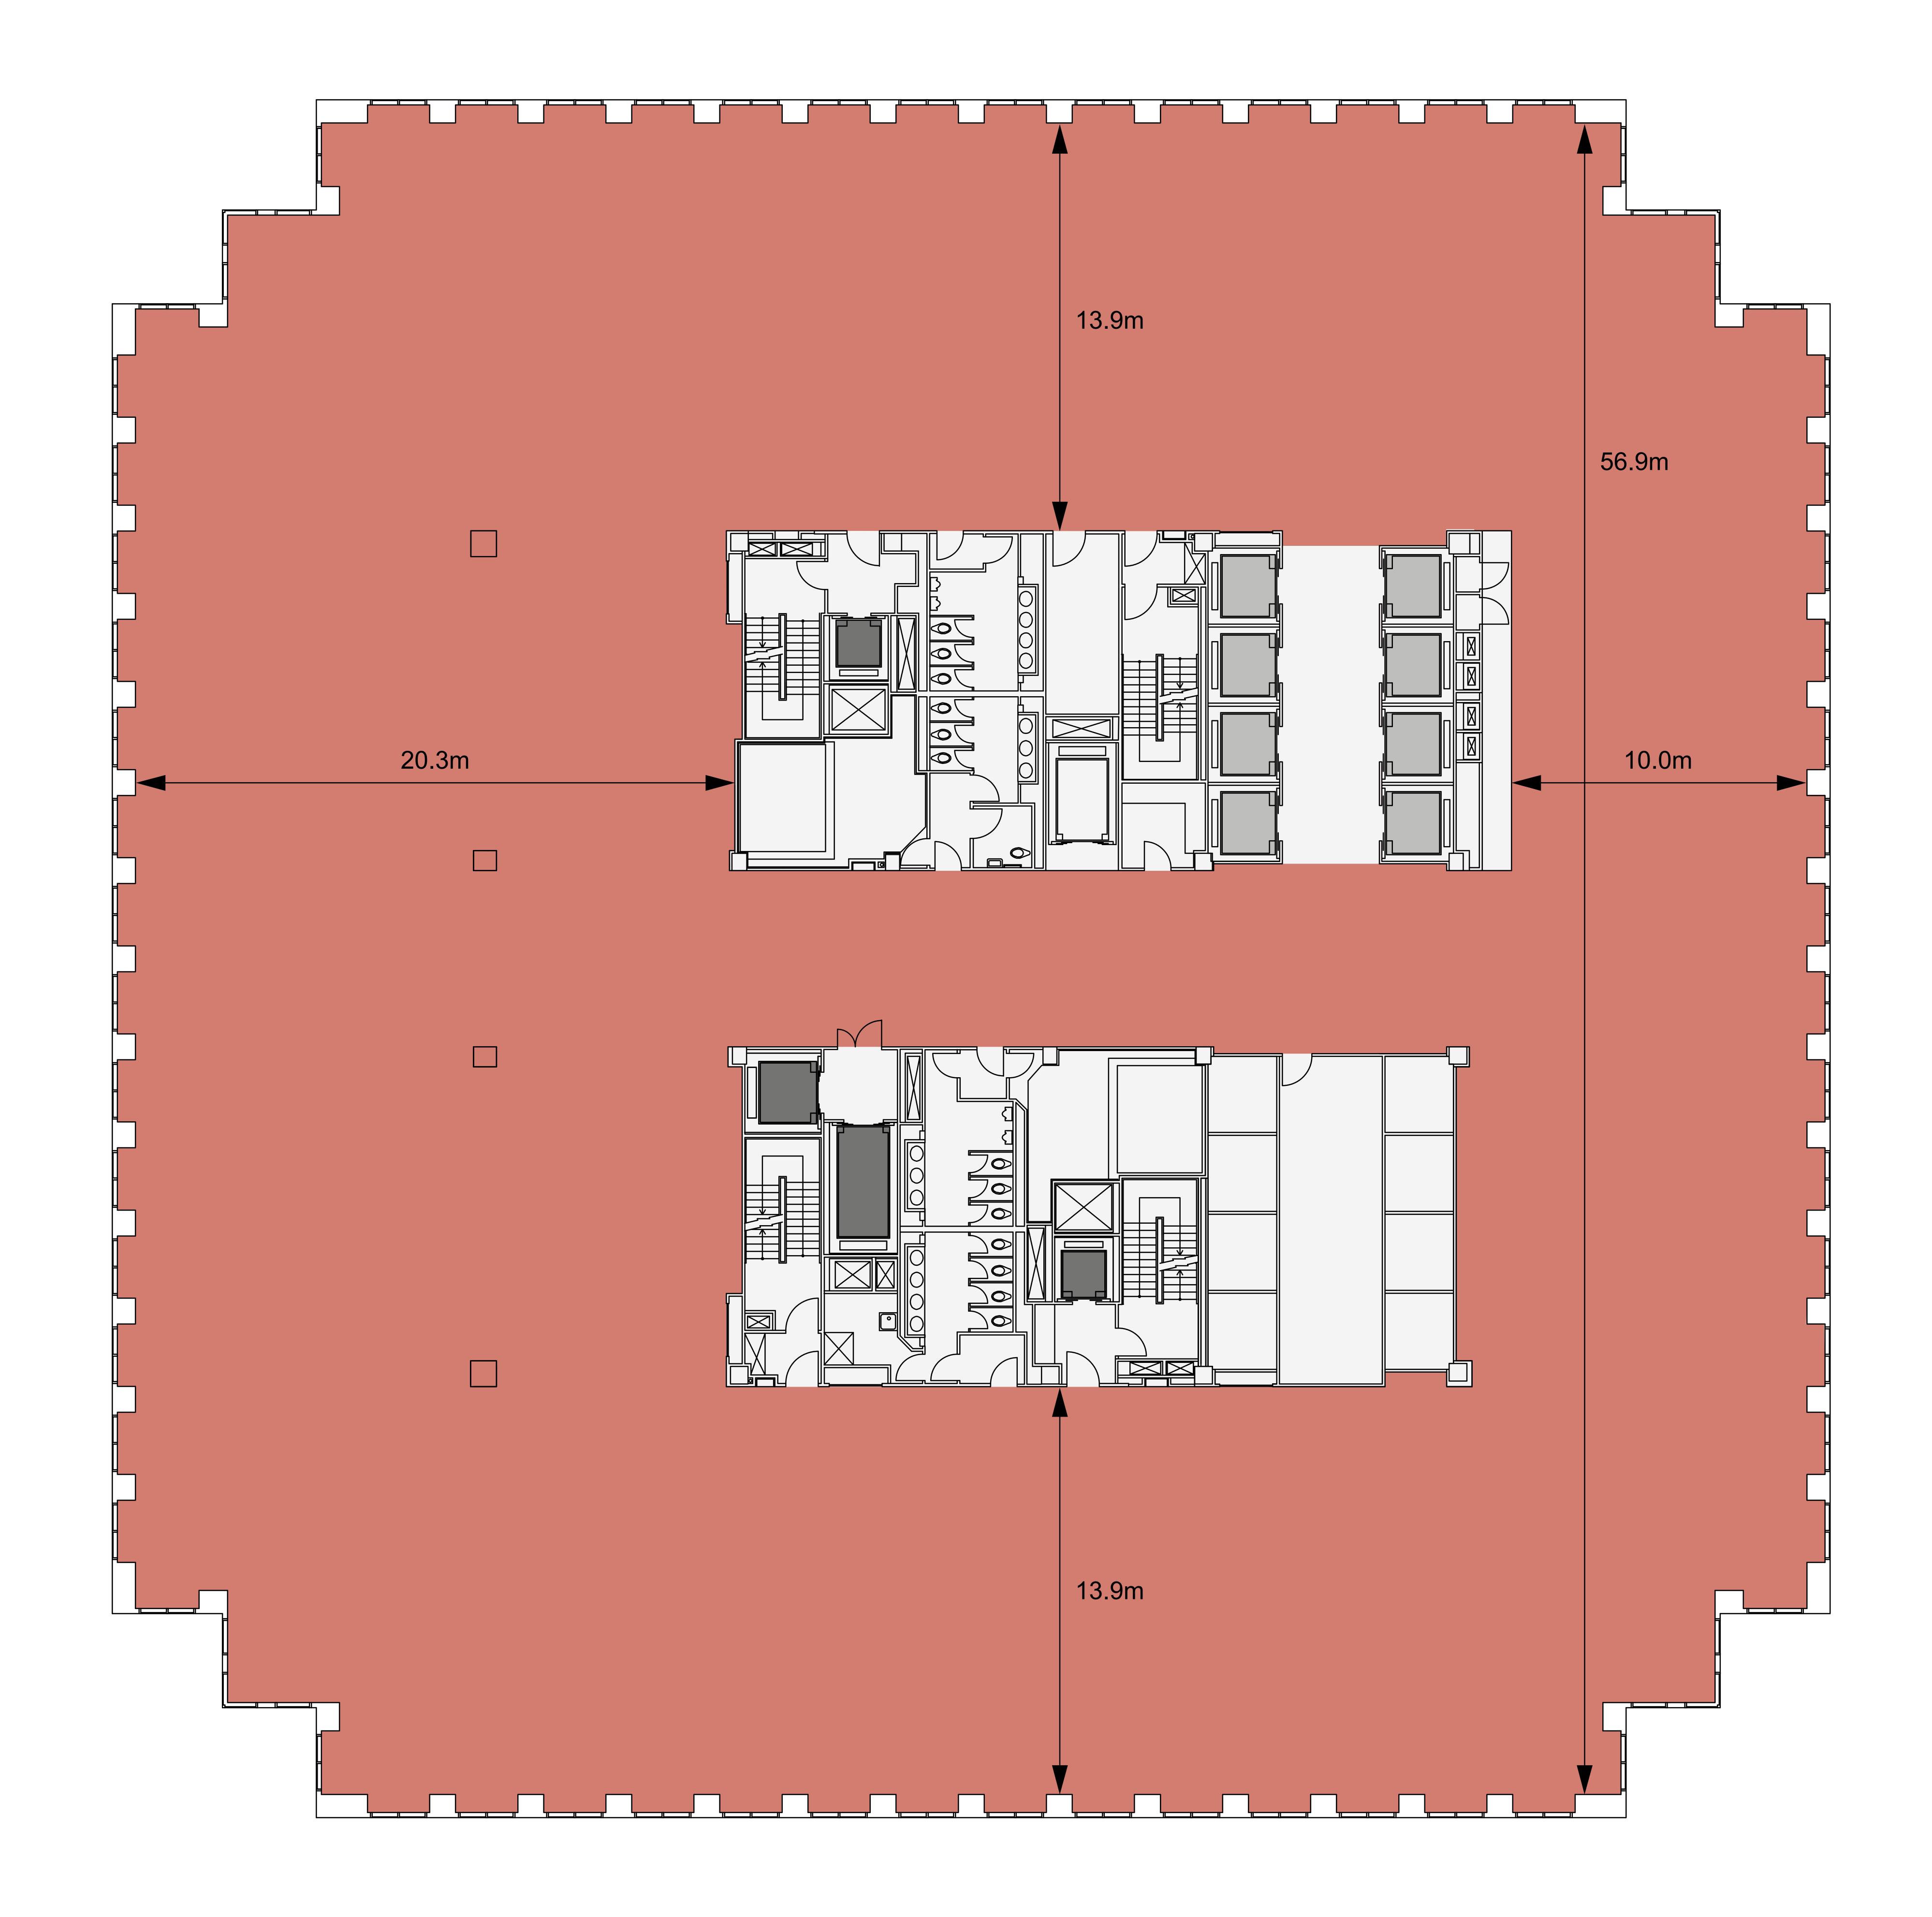

### FLOOR CONDITION

Shell & Core.

\_\_\_\_\_

Workplace available

Core

Lift

Goods / Firemens' Lift

**FLOOR PLAN** 

## **28,103 SQ FT 2,611 SQ M**