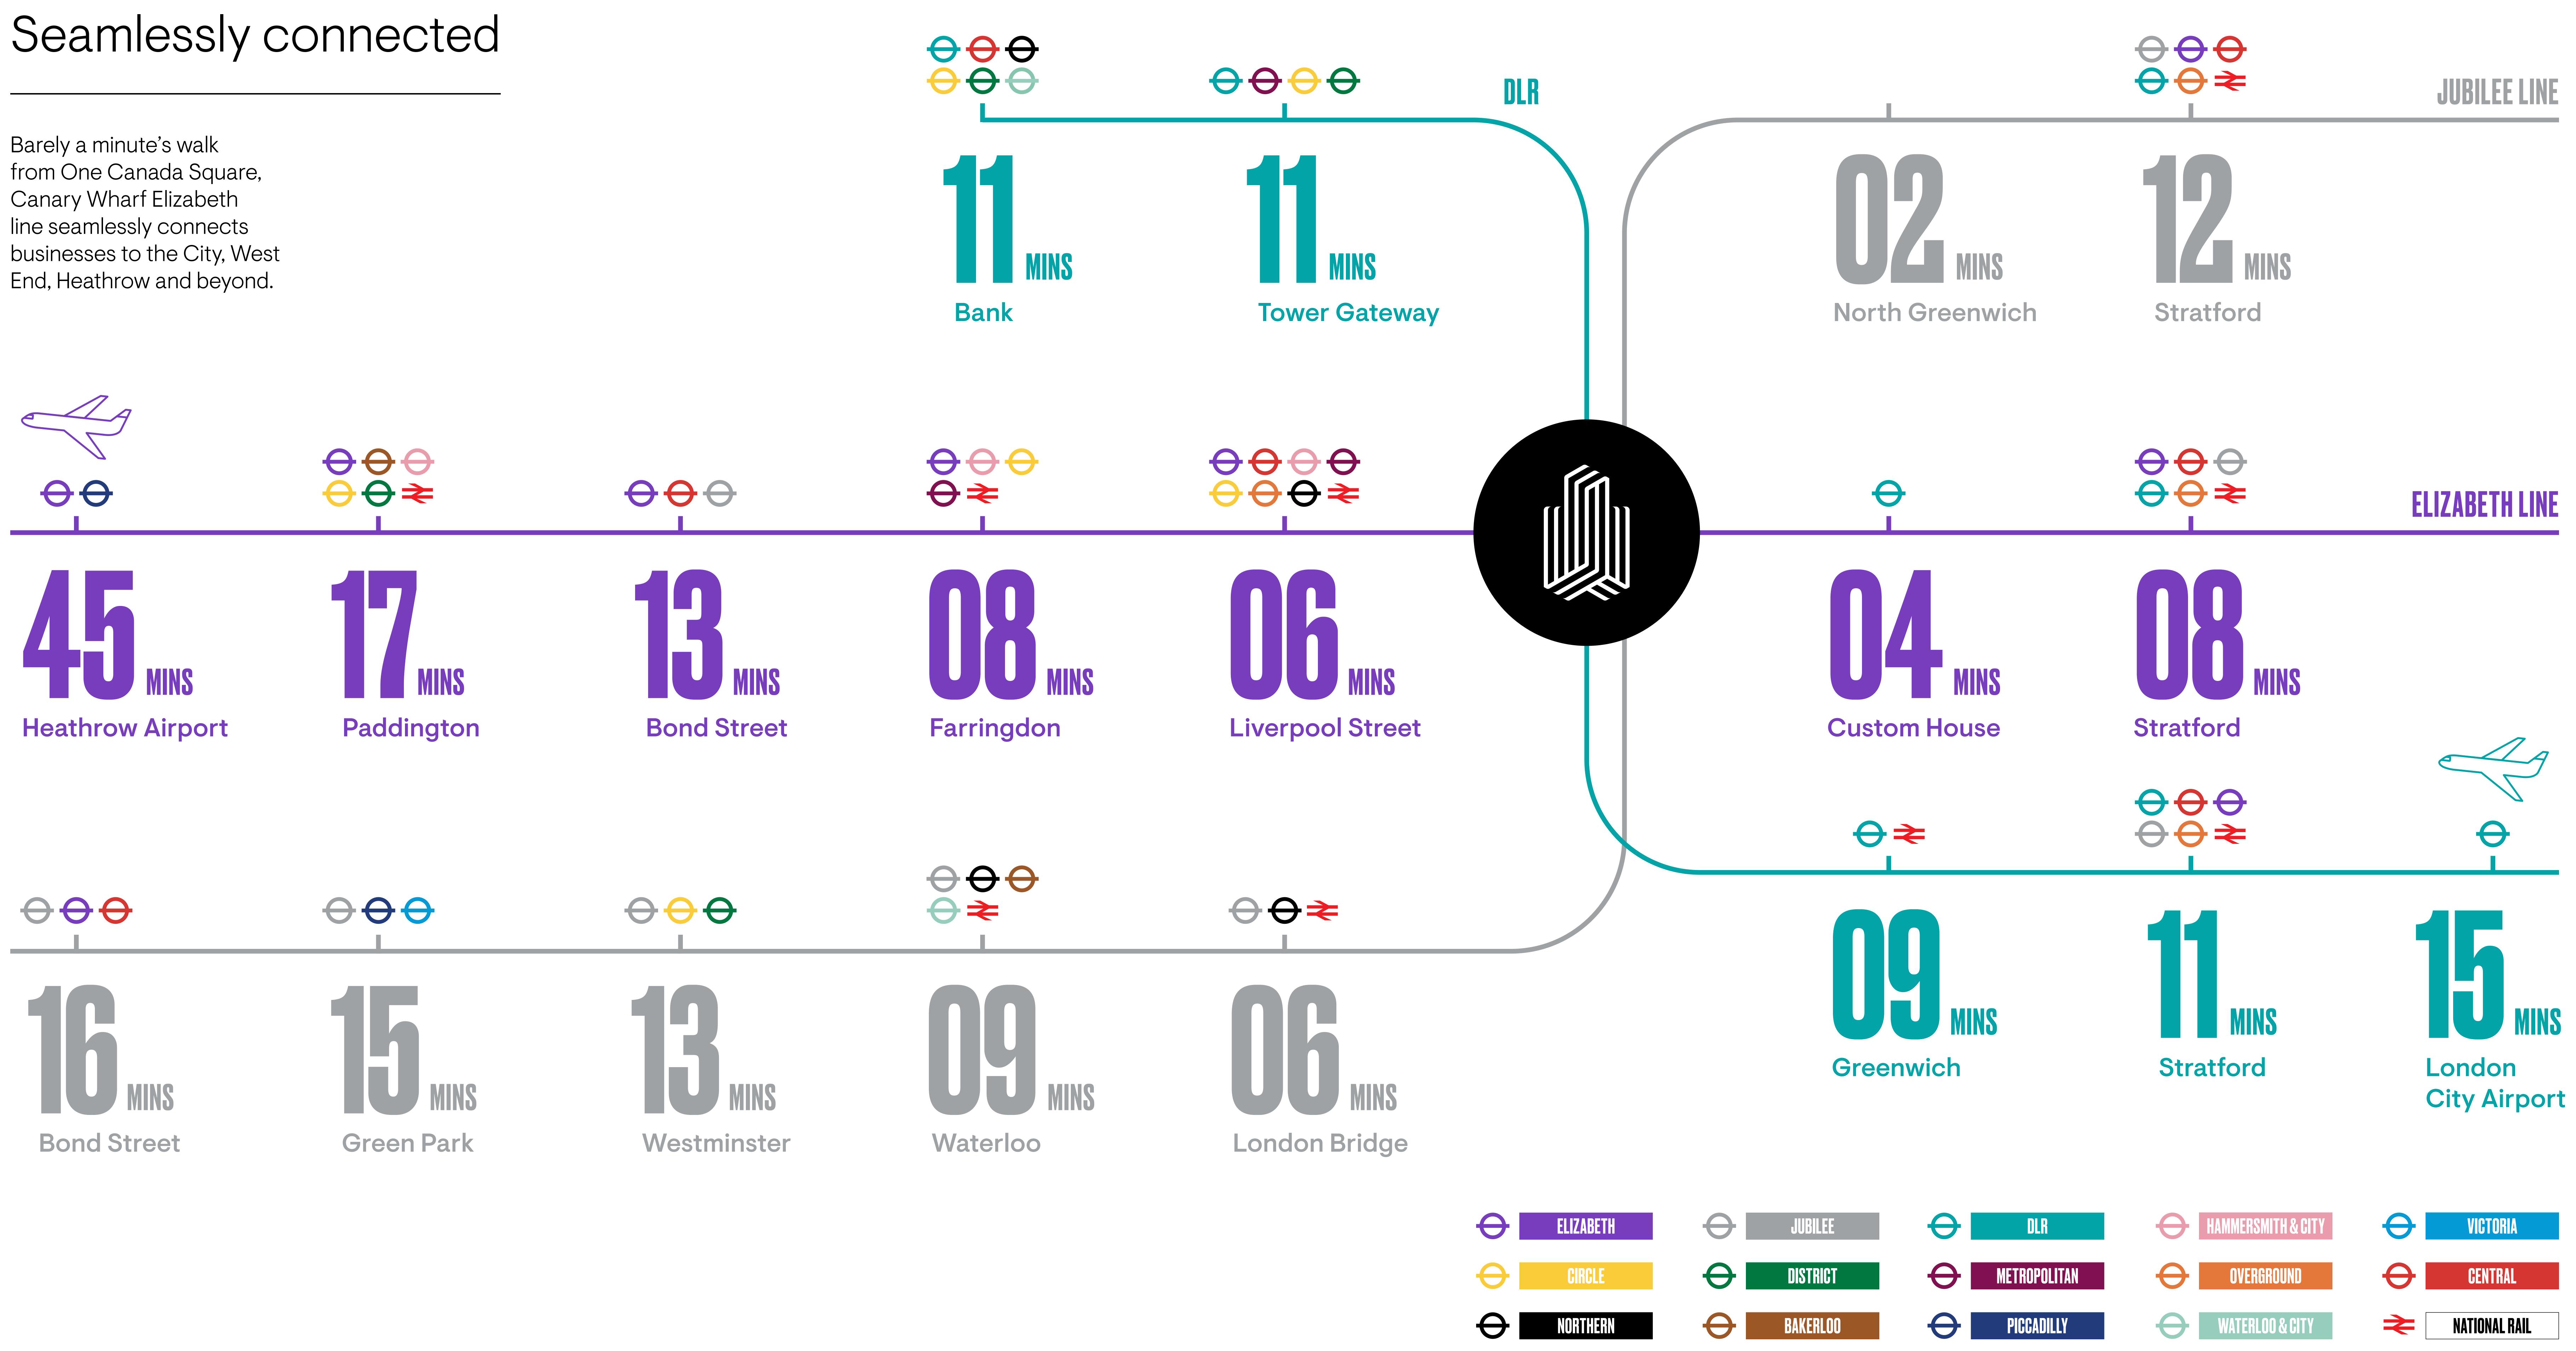

## There's only One Canada Square

A standard of ambition, commitment and collaboration - One Canada Square is a landmark hub for progressive global businesses. Situated at the heart of Canary Wharf, everything you need is on your doorstep, meaning work doesn't get any easier than this.