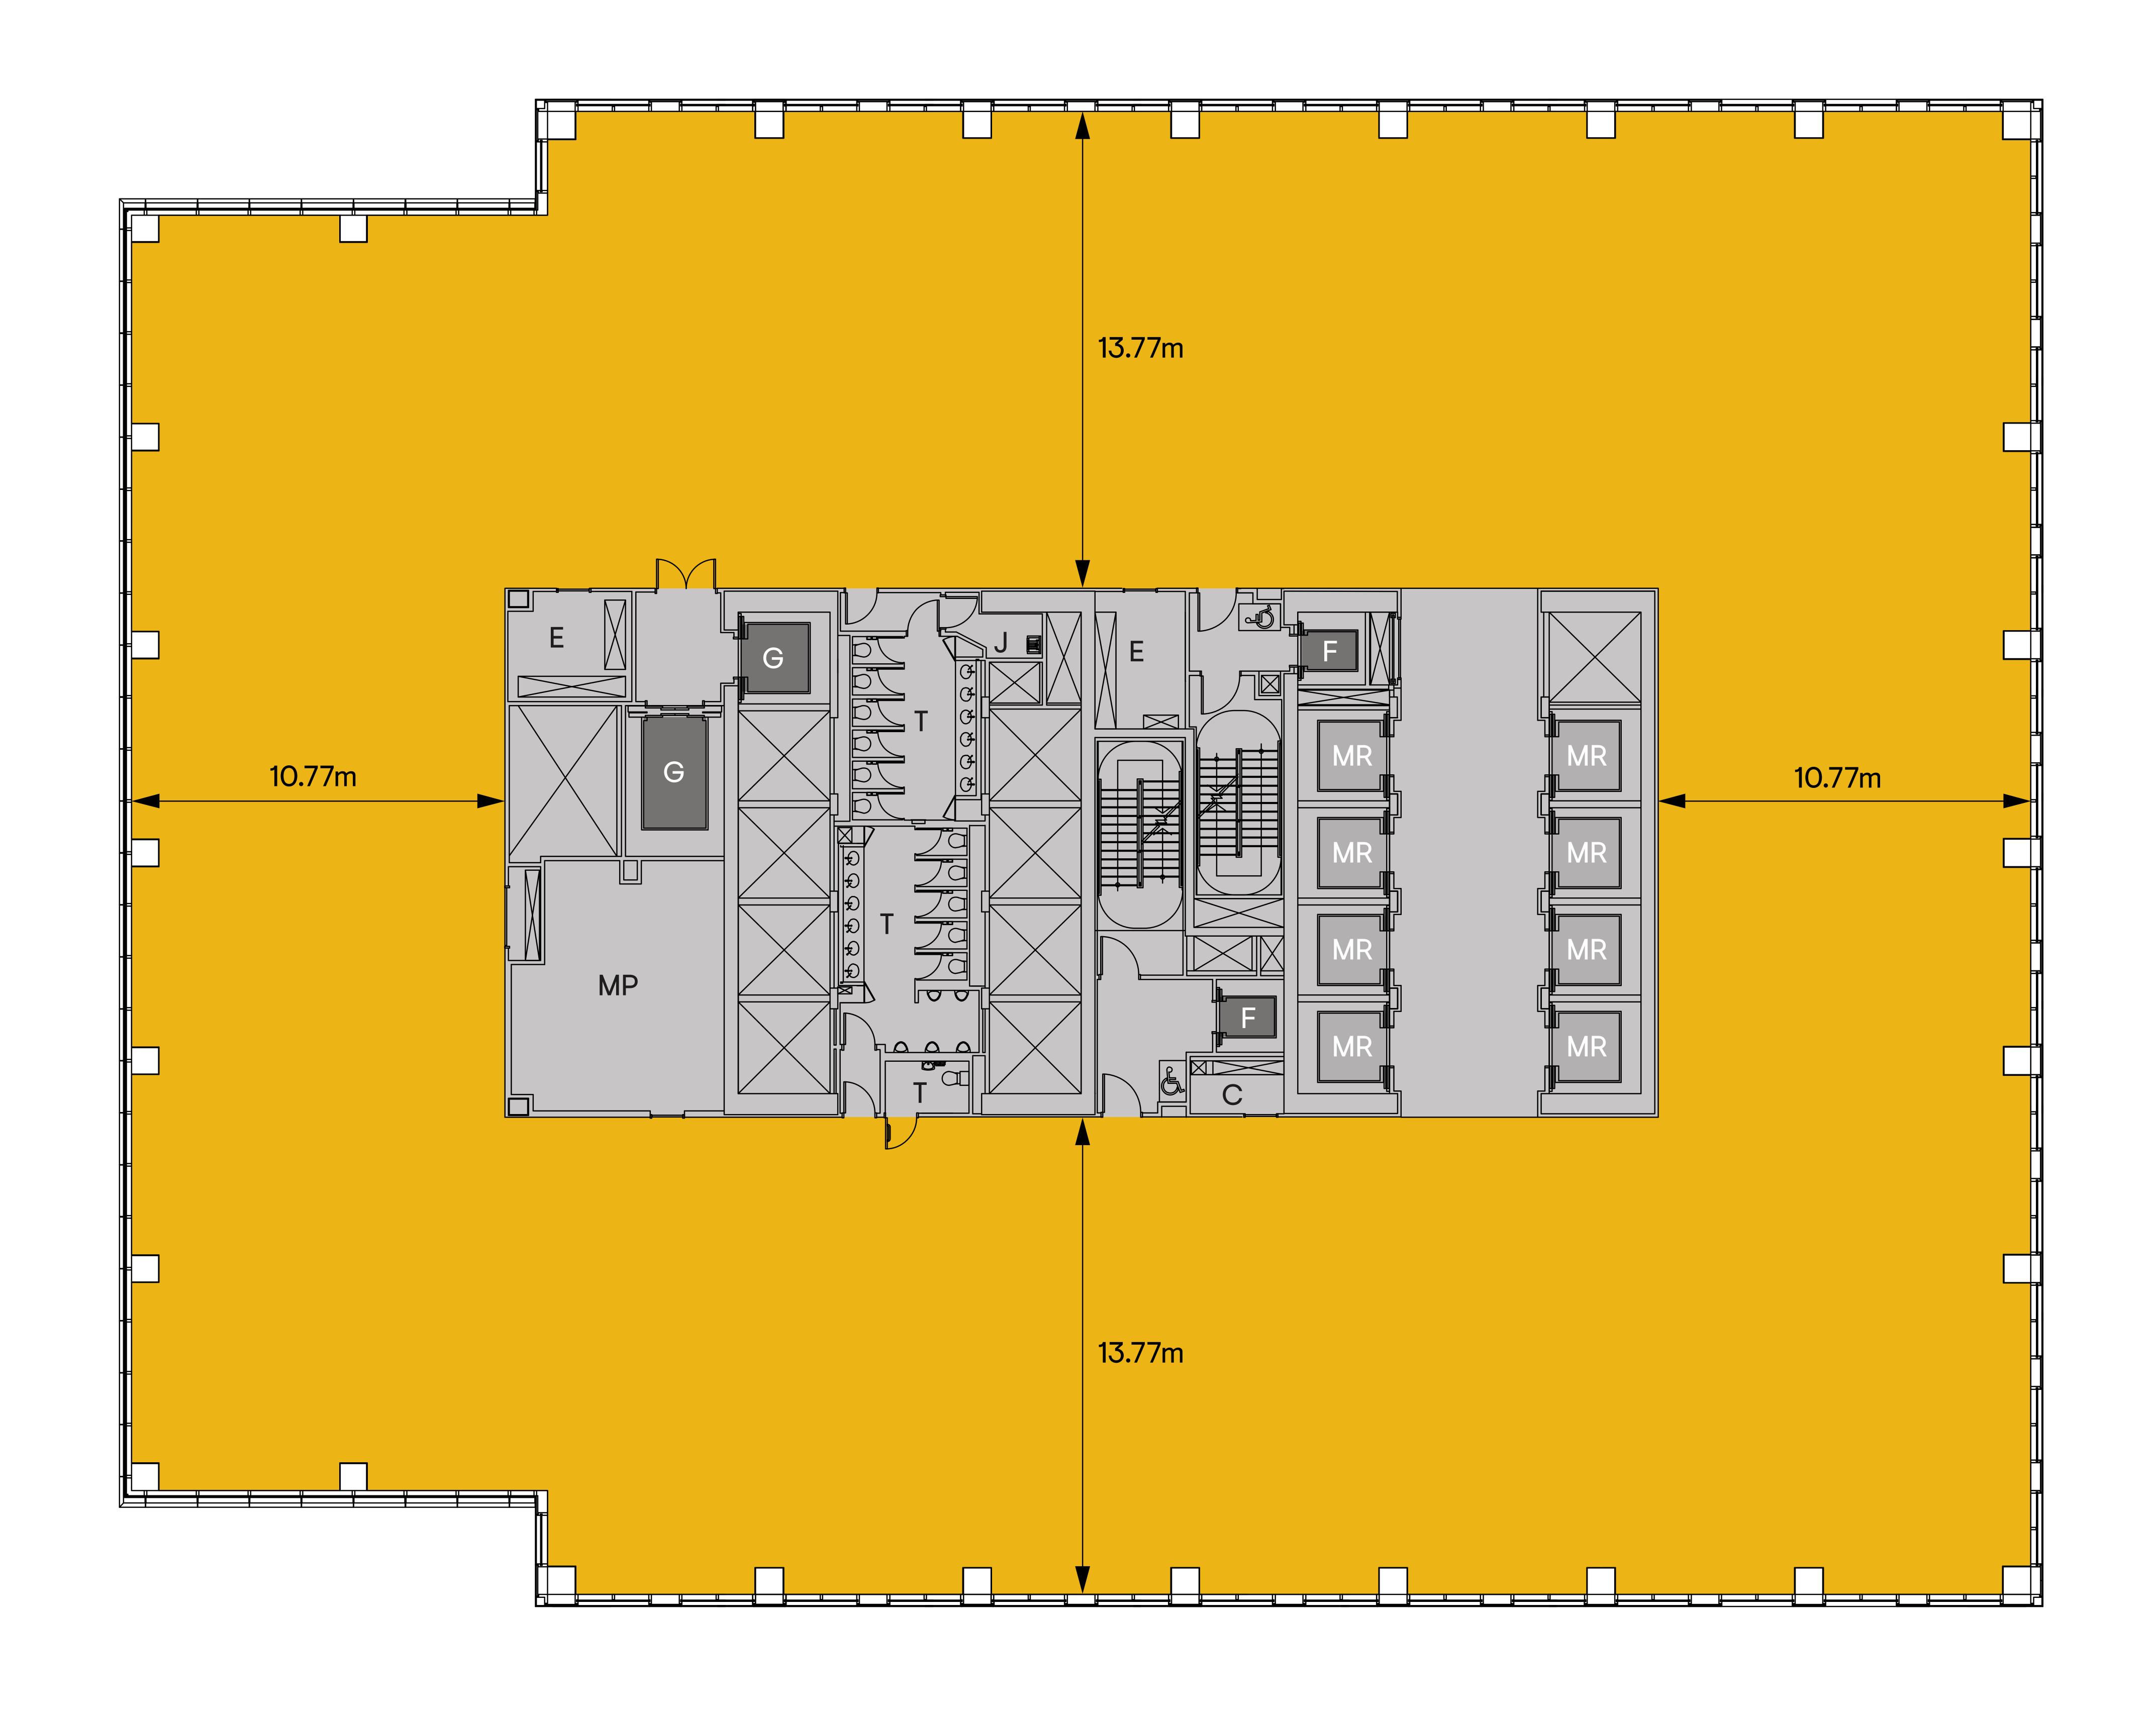

#### Typical Mid Rise Floor

Level 20

FLOOR CONDITION

Shell & Core.

Workplace Available
Core
MR Mid Rise Lift
G/F Goods / Firemens' Lift

FLOOR PLAN Forty Bank Street

#### **KEY**

Workplace Available

Core

HR High Rise Lift

Goods / Firemens' Lift

Forty Bank Street FLOOR PLAN