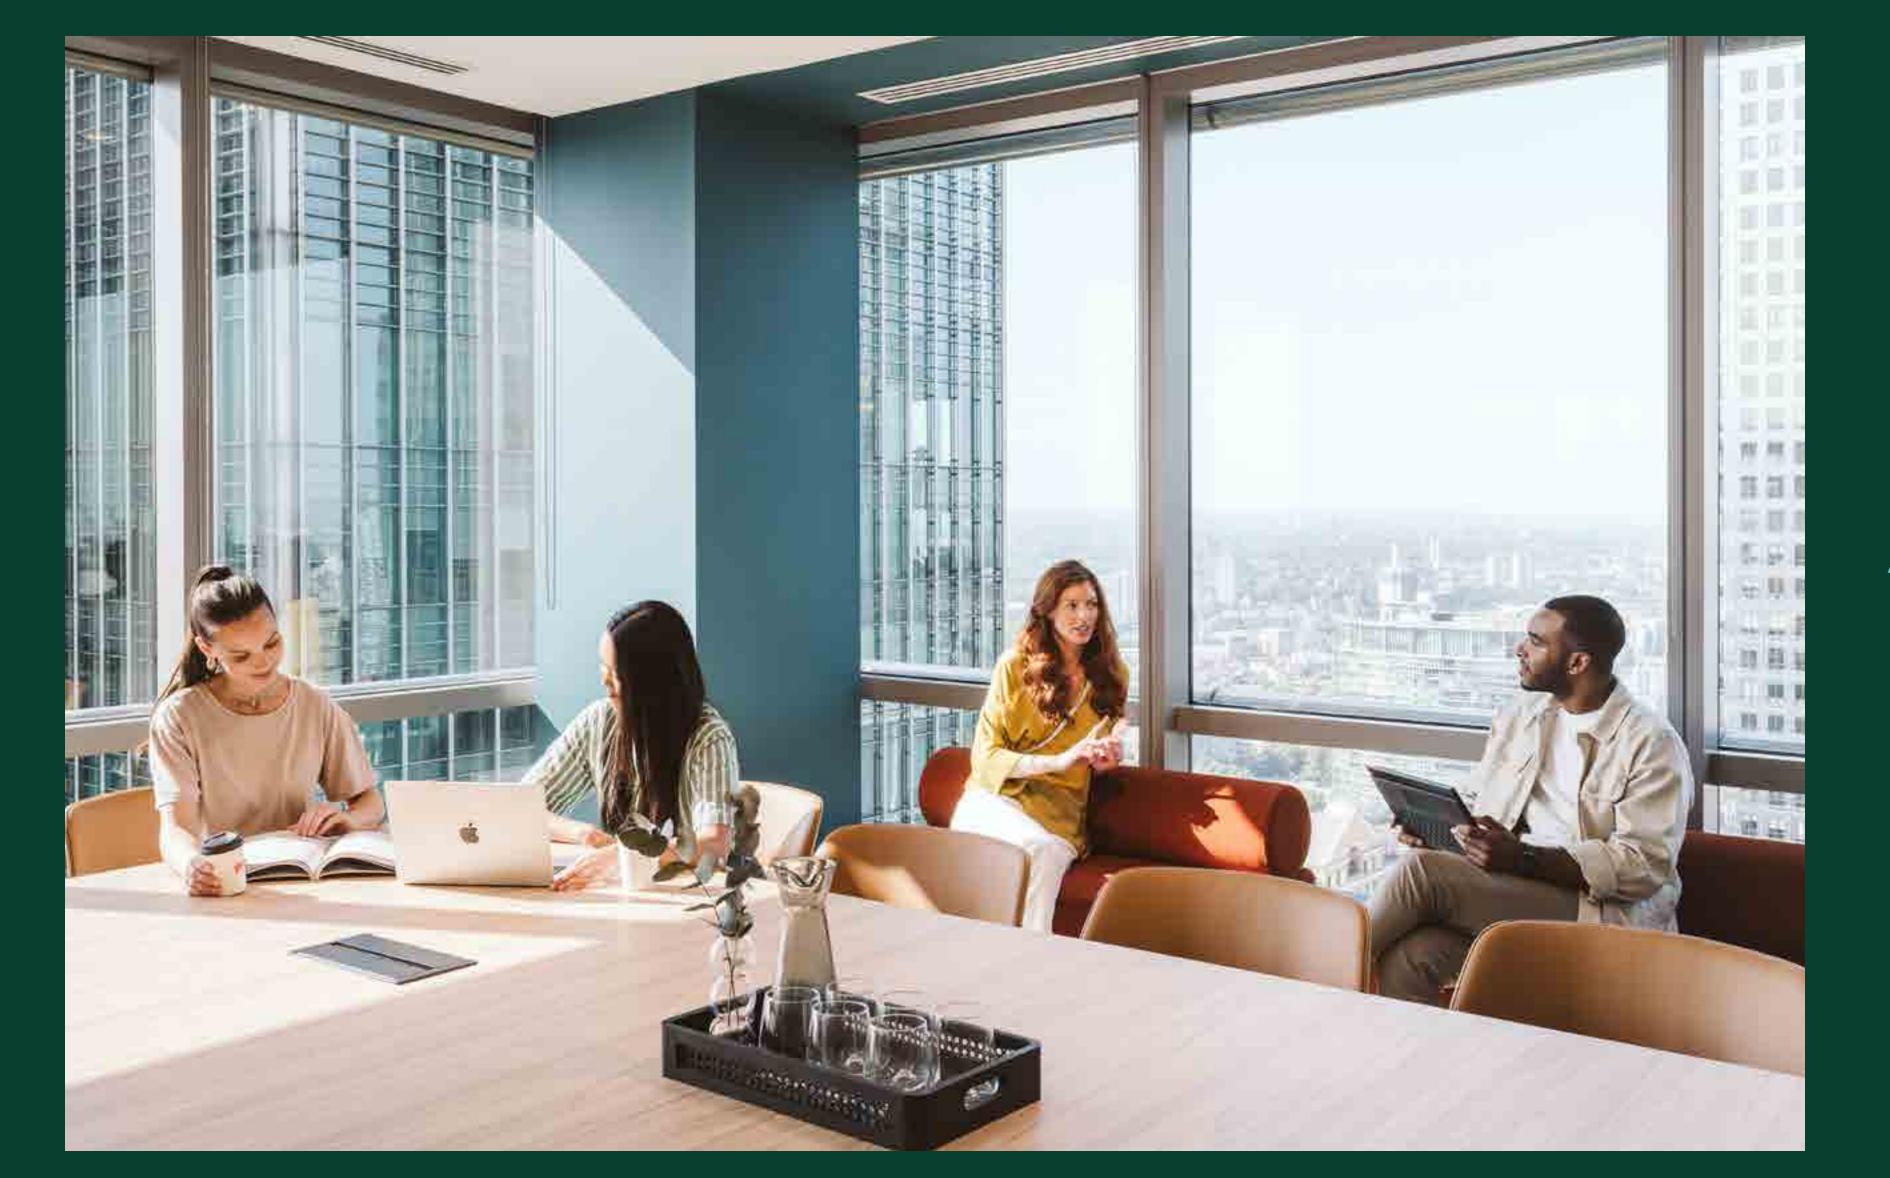

#### A warm welcome

A warm welcome awaits you. Whether you're having a breakfast meeting, greeting a client, or catching up on emails.

# REMODELLED RECEPTION TO PROVIDE A WARM AND RELAXED WELCOMING.

1 Break out spaces
Step away from the desk and meet in the lobby

2 Newly remodelled reception
Impress your guests with a newly remodelled reception space

3 Urban Greens café
Grab a coffee and catch up with a colleague

4 Urban Greens
Fresh lunch options just next door

5 Lift Lobby