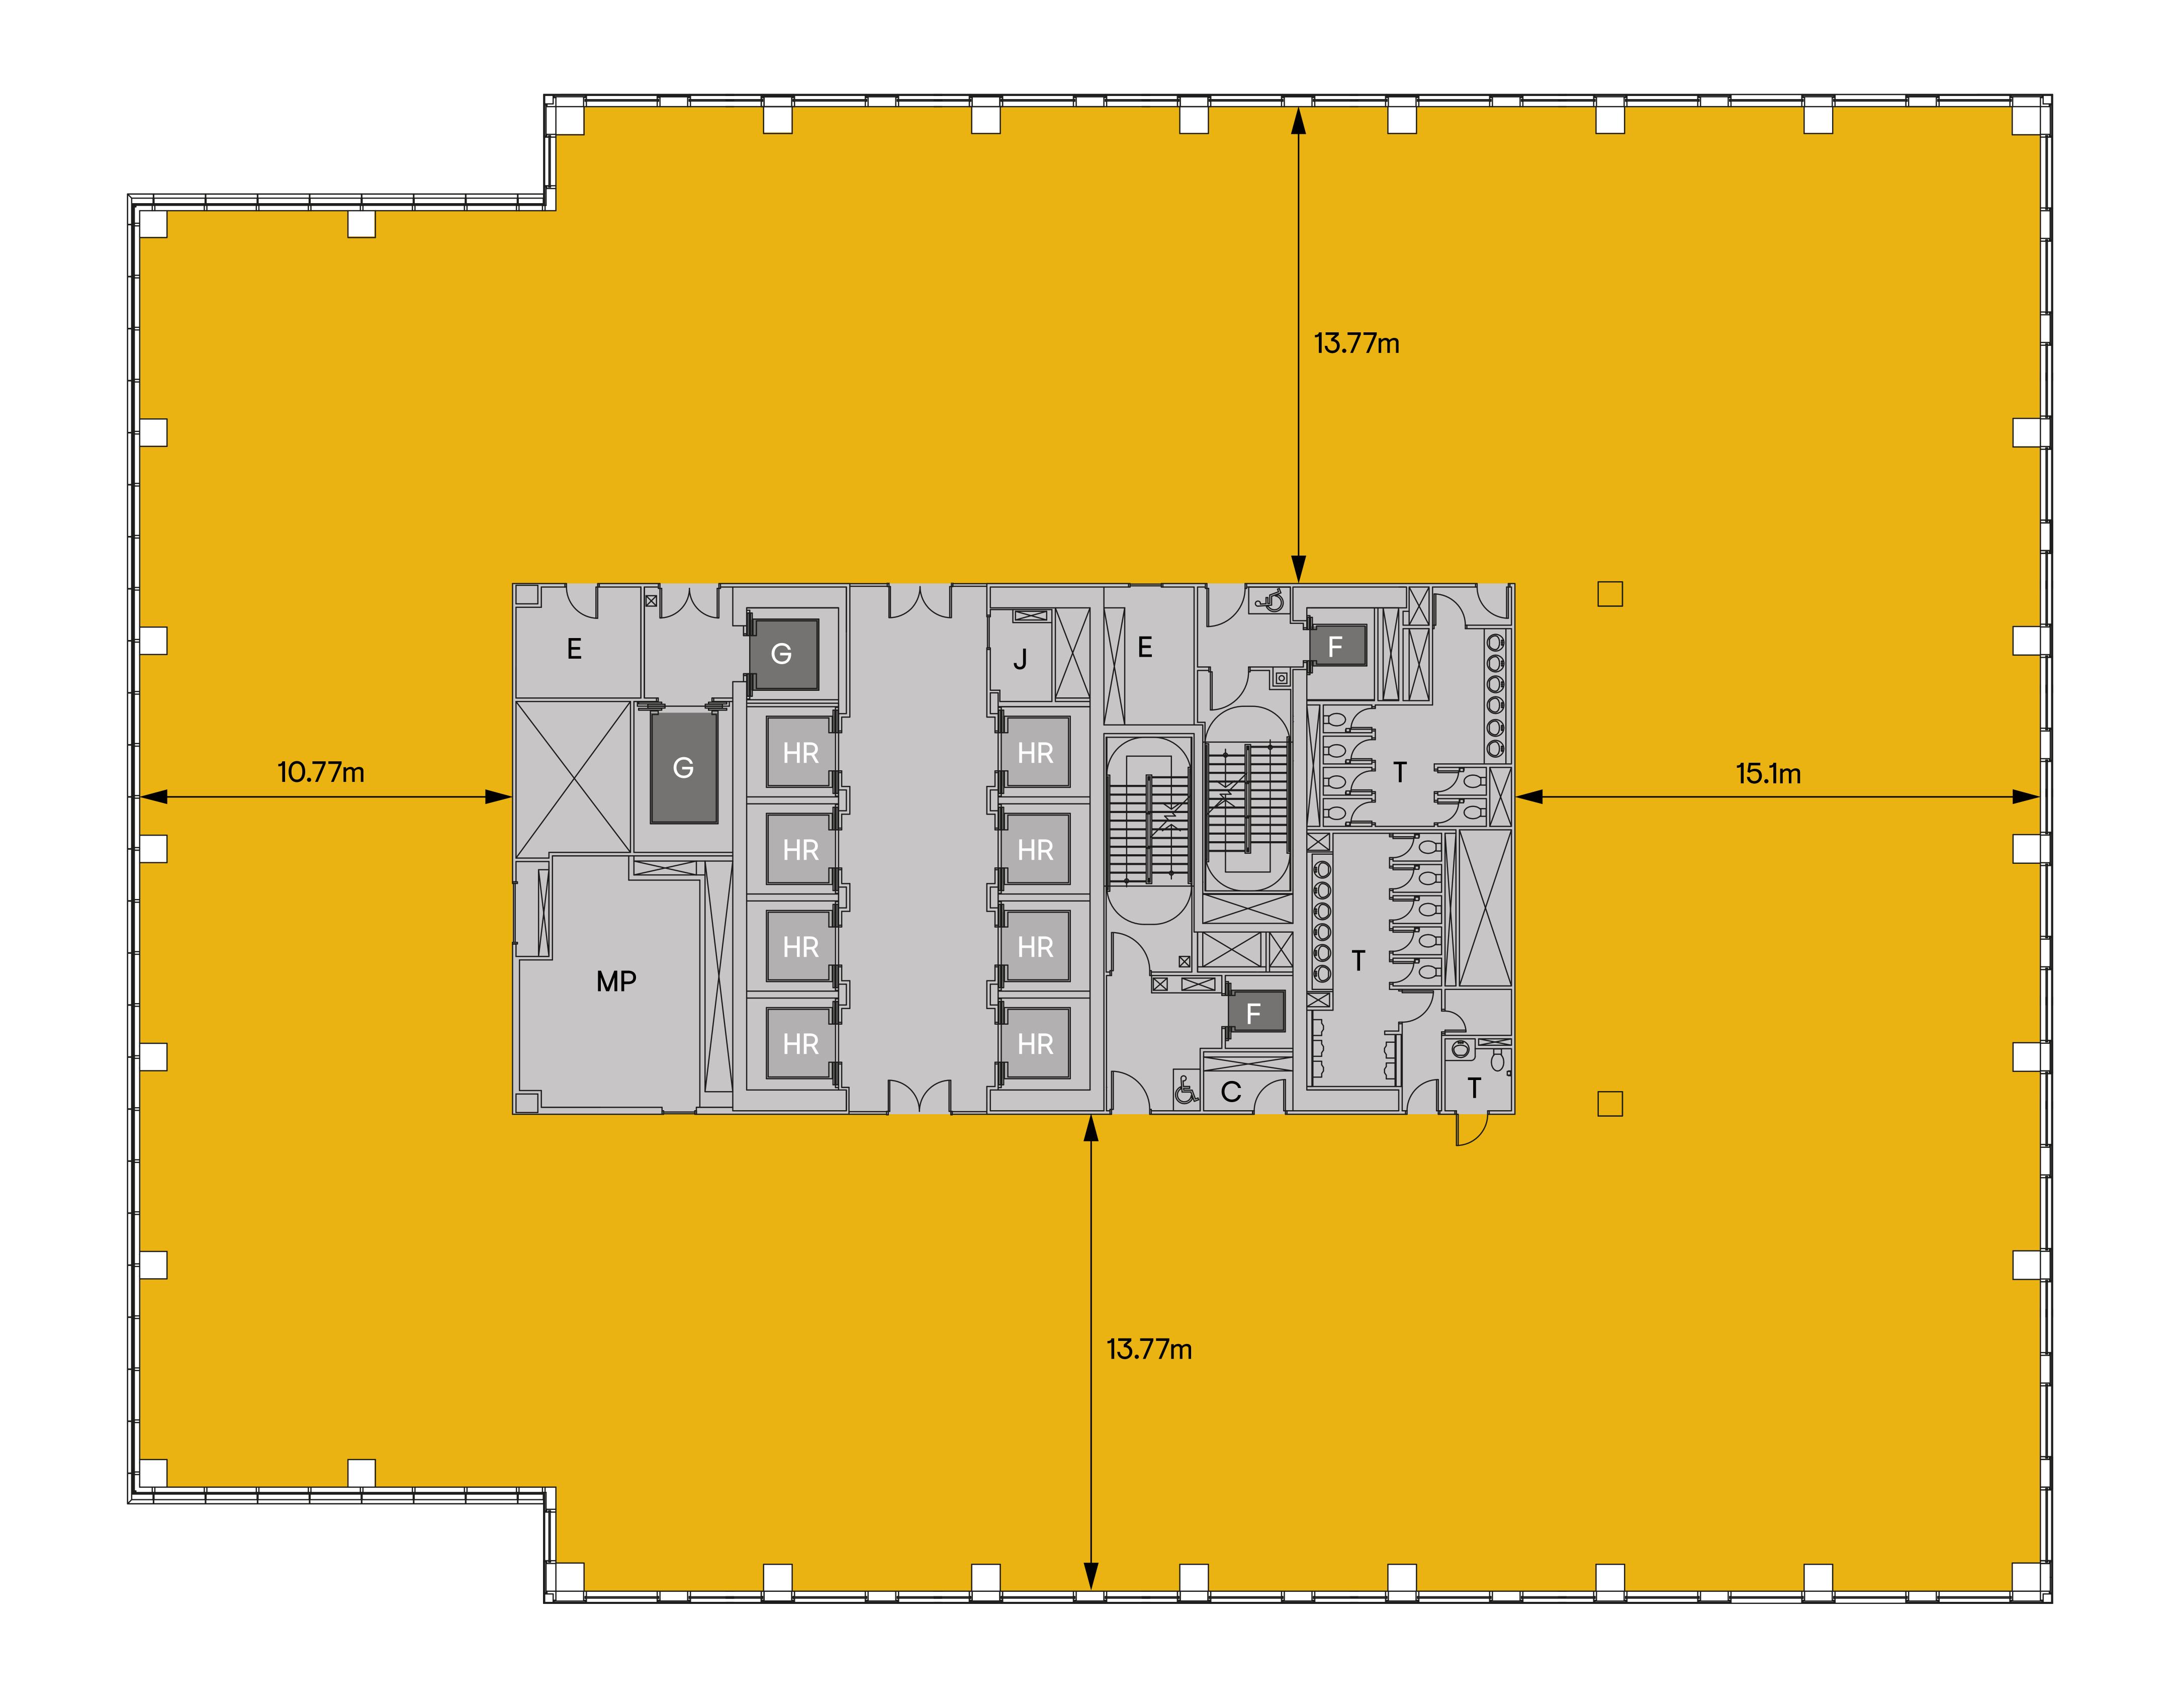

#### Typical High Rise Floor

Level 27

FLOOR CONDITION

New exposed Category A.

Workplace Available
Core
HR High Rise Lift
GOOds / Firemens' Lift

N ()

FLOOR PLAN Forty Bank Street

# COLUMN-FREE CAT A WORKSPACE

- 1 Column-free Cat A workspace
- 2 Exposed services
- 3 Bathrooms
- 4 Lift lobby

LEVEL 28 Forty Bank Street