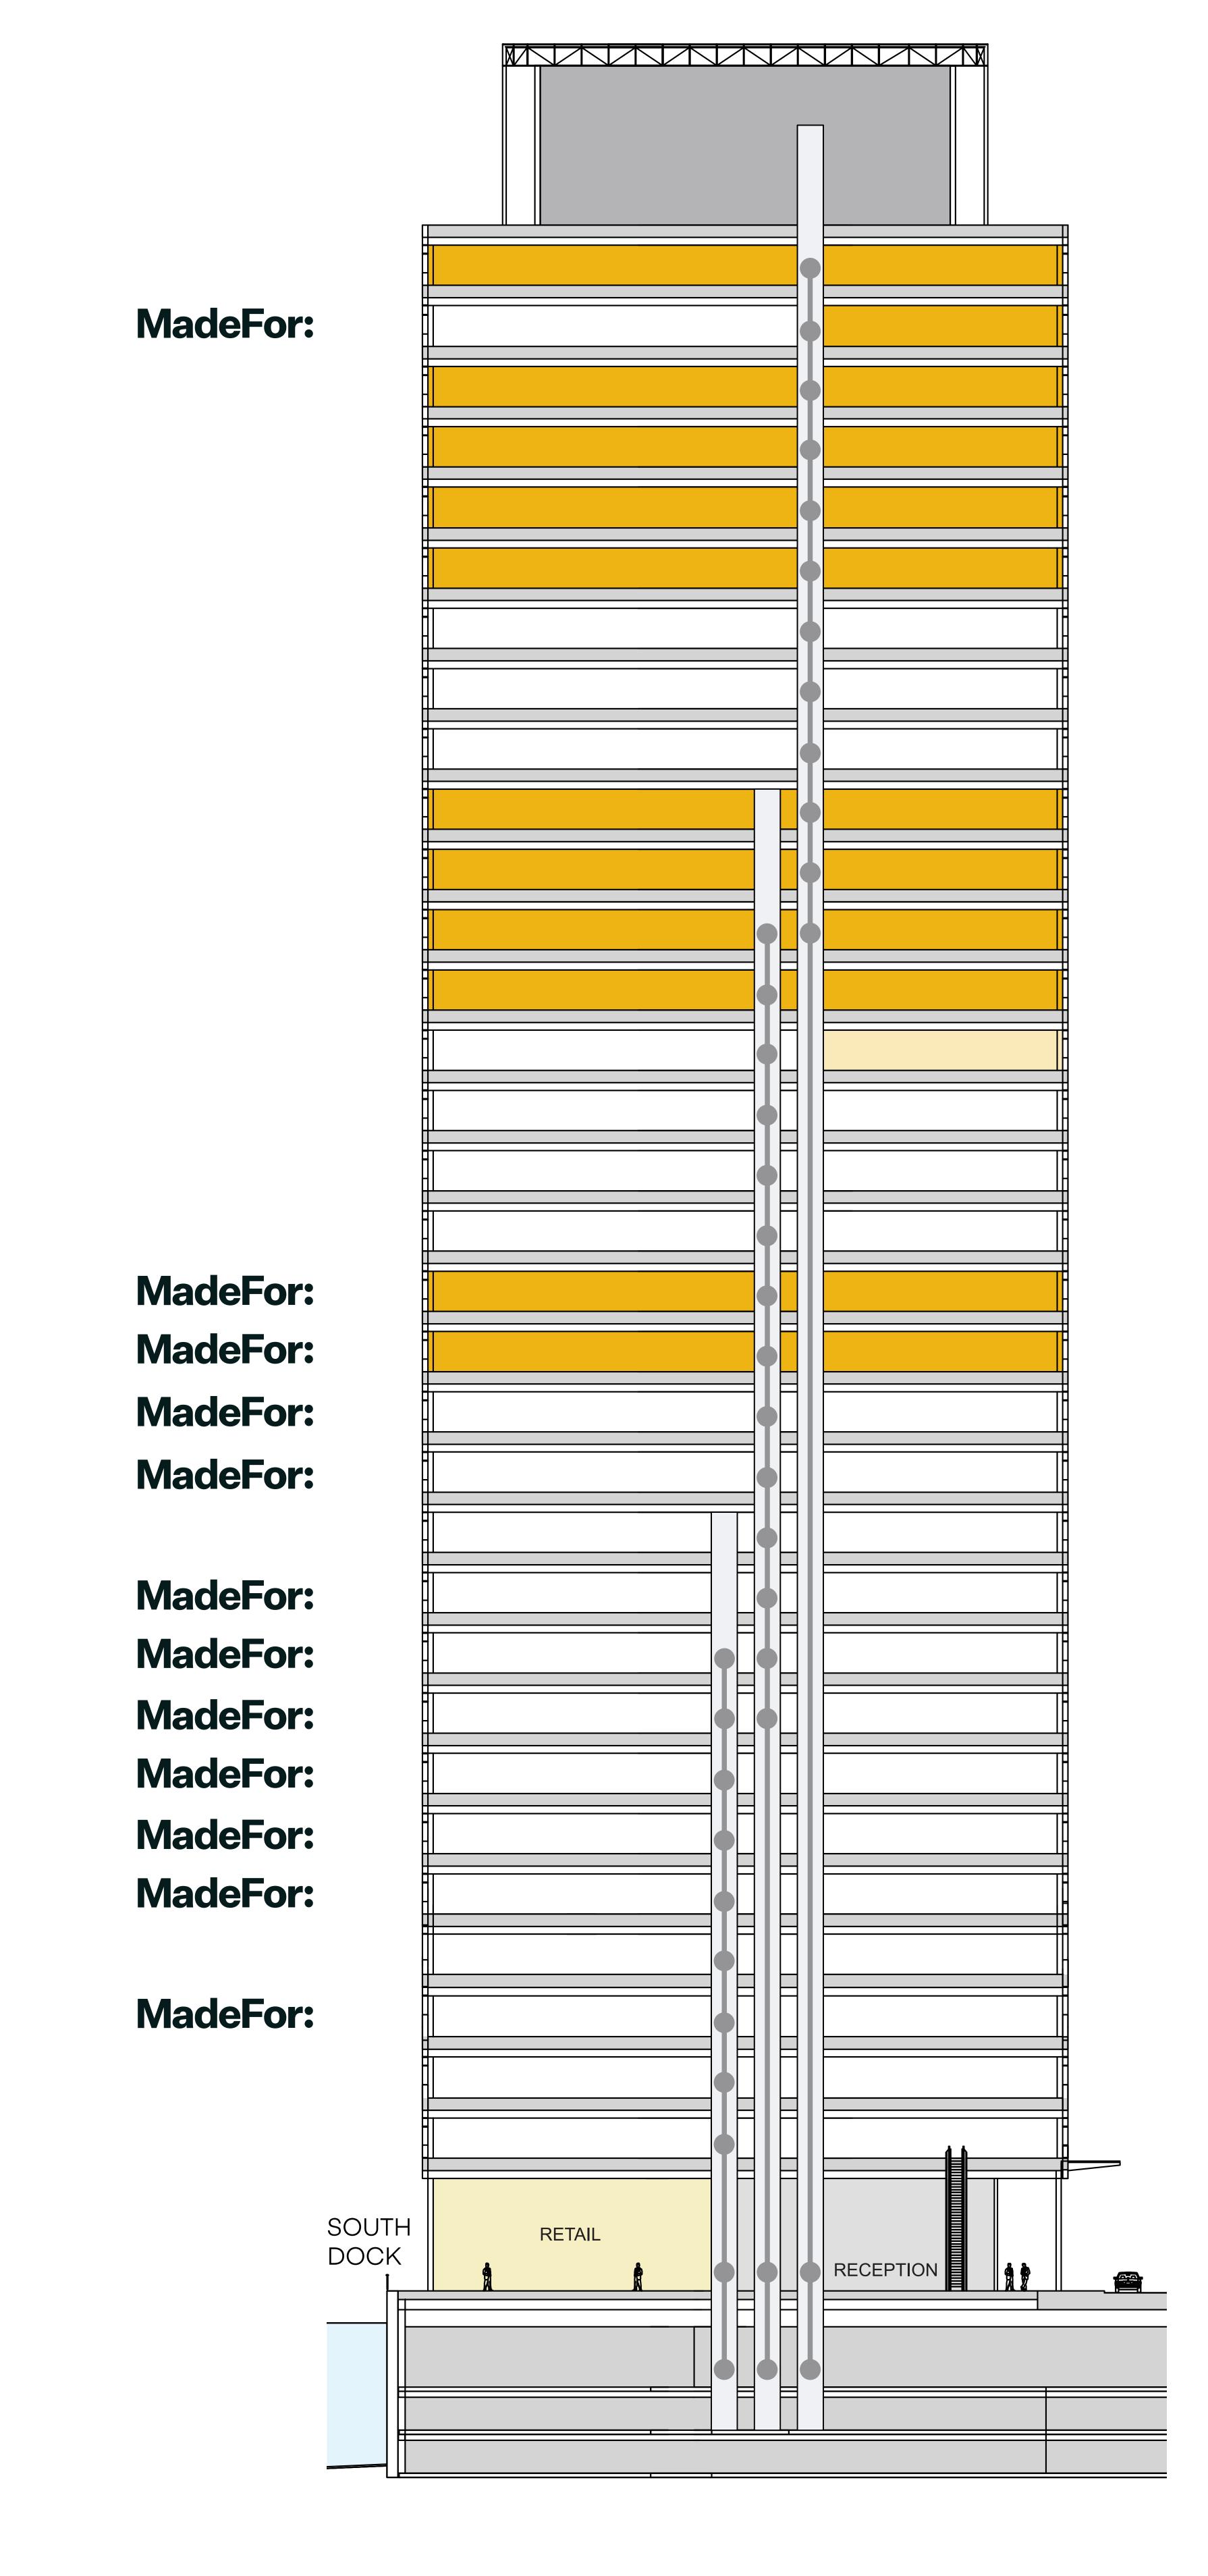

# 216,669 SQ FT OF EXTRAORDINARY OFFICE SPACE

Level 31, MadeFor: fit out Exceptional space for exceptional work

| Level 30         Available         8.092         752         Made           Level 30         Available         19.519         1.813         Shell & C           Level 28         Available         19.517         1.813         Shell & C           Level 28         Available         19.527         1.814         Exposed C           Level 27         Available         19.521         1.814         Exposed C           Level 28         Saxo Marke is / ABSA / FreedomPay         19.525         1.814         Exposed C           Level 29         Invito         19.524         1.814         Exposed C           Level 24         Invito         19.524         1.814         Exposed C           Level 24         Invito         19.524         1.814         Exposed C           Level 25         Available         18.140         1,685         Shell & C           Level 27         Available         18.140         1,685         Shell & C           Level 29         Available         18.839         1,750         Shell & C           Level 16         Herbert Smith Freehills         18.847         1,751         Made           Level 16         Herbert Smith Freehills         18.835         1,750                                                                                                                                                                 | NIA           |                                                          | sq ft   | sq m   | Floor Condition |
|-------------------------------------------------------------------------------------------------------------------------------------------------------------------------------------------------------------------------------------------------------------------------------------------------------------------------------------------------------------------------------------------------------------------------------------------------------------------------------------------------------------------------------------------------------------------------------------------------------------------------------------------------------------------------------------------------------------------------------------------------------------------------------------------------------------------------------------------------------------------------------------------------------------------------------------------------------------------------------------------------------------------------------------------------------------------------------------------------------------------------------------------------------------------------------------------------------------------------------------------------------------------------------------------------------------------------------------------------------------------------------------------|---------------|----------------------------------------------------------|---------|--------|-----------------|
| Lovel 30         Regibles Traymor / Part Available         8.092         752         Made           Lovel 29         Available         19.519         1.813         Shell & C           Lovel 29         Available         19.517         1.615         Shell & C           Lovel 28         Available         19.527         1.814         Exposed C           Lovel 27         Available         19.521         1.814         Exposed C           Lovel 28         Saxo Markots / ABSA / FroedomPay         19.525         1.814         1.814           Lovel 29         Invivo         19.525         1.814         1.814           Level 20         Available         18.140         1,685         Shell & C           Level 21         Available         18.140         1,685         Shell & C           Level 20         Available         18.839         1,750         Shell & C           Level 19         Newsweek / China Unicom / Sipral / Part Available Q12025         3,535         328         Made           Level 19         Newsweek / China Unicom / Sipral / Part Available Q12025         3,535         328         Made           Level 19         Newsweek / China Unicom / Sipral / Part Available Q12025         3,535         328         Made                                                                                                                | Plant         |                                                          |         |        |                 |
| Level 30         Available         19.519         1,813         Shell & C           Level 29         Available         19,517         1,813         Shell & C           Level 28         Available         19,527         1,814         Exposed C           Level 27         Available         19,527         1,814         Exposed C           Level 28         Saxo Markets / ABSA / FreedomPay         19,525         1,814         1,814           Level 29         Hylvo         19,524         1,814         1,814           Level 29         Available         18,154         1,687         Shell & C           Level 20         Available         18,154         1,687         Shell & C           Level 20         Available         18,158         1,687         Shell & C           Level 20         Available         18,839         1,750         Shell & C           Level 19         Newsweek / China Unicom / Sipral / Part Available Q12025         3,535         328         Made           Level 19         Newsweek / China Unicom / Sipral / Part Available Q12025         3,535         328         Made           Level 17         Herbert Smith Freehills         18,847         1,751         Made           Level 19         A                                                                                                                                  | Level 32      | Available                                                | 19,519  | 1,813  | Shell & Core    |
| Level 29         Available         19,517         1,813         Shell & C           Level 28         Available         19,527         1,814         Exposed C           Level 26         Saxo Markets / ABSA / FreedomPay         19,519         1,813         Exposed C           Level 25         Nivo         19,524         1,814         Exposed C           Level 23         Available         18,154         1,687         Shell & C           Level 23         Available         18,154         1,687         Shell & C           Level 24         Available         18,154         1,687         Shell & C           Level 29         Available         18,158         1,687         Shell & C           Level 19         Newsweek / China Unicom / Sipral / Part Available Q12025         3,535         328         Made           Level 19         Newsweek / China Unicom / Sipral / Part Available Q12025         3,535         328         Made           Level 19         Newsweek / China Unicom / Sipral / Part Available Q12025         3,535         328         Made           Level 19         Herbert Smith Freehills         18,844         1,751         Made           Level 19         Available         18,845         1,750         Made <t< td=""><td>Level 31</td><td>Begbies Traynor / Part Available</td><td>8,092</td><td>752</td><td>MadeFor:</td></t<> | Level 31      | Begbies Traynor / Part Available                         | 8,092   | 752    | MadeFor:        |
| Level 28         Available         19,527         1,814         Exposed C           Level 27         Available         19,521         1,814         Exposed C           Level 25         5 xxxxxxxxxxxxxxxxxxxxxxxxxxxxxxxxxxxx                                                                                                                                                                                                                                                                                                                                                                                                                                                                                                                                                                                                                                                                                                                                                                                                                                                                                                                                                                                                                                                                                                                                                           | Level 30      | Available                                                | 19,519  | 1,813  | Shell & Core    |
| Level 27         Available         19,521         1,814         Exposed C           Level 26         Saxo Markets / ABSA / FreedomPay         19,519         1,813           Level 25         hVivo         19,525         1,814           Level 24         hVivo         19,524         1,814           Level 23         Available         18,154         1,687         Shell & C           Level 22         Available         18,158         1,687         Shell & C           Level 20         Available         18,639         1,750         Shell & C           Level 20         Available         18,839         1,750         Shell & C           Level 19         Newsweek / China Unicom / Sipral / Part Available Q12025         3,535         328         Made           Level 19         Newsweek / China Unicom / Sipral / Part Available Q12025         3,535         328         Made           Level 19         Newsweek / China Unicom / Sipral / Part Available Q12025         3,535         328         Made           Level 19         Newsweek / China Unicom / Sipral / Part Available Q12025         3,535         328         Made           Level 13         Servcorp / Savarnah Energy / SSV Capital         18,847         1,751         Made           Level 15<                                                                                              | Level 29      | Available                                                | 19,517  | 1,813  | Shell & Core    |
| Level 26         Saxo Markets / ABSA / FreedomPay         19.519         1,813           Level 25         hVivo         19.525         1,814           Level 24         hVivo         19,524         1,814           Level 23         Available         18,154         1,687         Shell & C           Level 22         Available         18,158         1,687         Shell & C           Level 19         Newsweek / China Unicom / Sipral / Part Available Q12025         3,535         328         Made           Level 19         Newsweek / China Unicom / Sipral / Part Available Q12025         3,535         328         Made           Level 18         Servocrop / Savannah Energy / SSV Capital         18,844         1,751         Lovel 17           Level 18         Servocrop / Savannah Energy / SSV Capital         18,844         1,751         Lovel 17           Level 18         Servicor / Savannah Energy / SSV Capital         18,847         1,751         Made           Level 18         Available         18,835         1,750         Made           Level 15         Available         18,847         1,751         Made           Level 15         Available         18,847         1,751         Made           Level 15         Available                                                                                                            | Level 28      | Available                                                | 19,527  | 1,814  | Exposed Cat A   |
| Level 25         hVivo         19,525         1,814           Level 24         hVivo         19,524         1,814           Level 23         Available         18,154         1,687         Shell & C           Level 24         Available         18,158         1,687         Shell & C           Level 20         Available         18,839         1,750         Shell & C           Level 18         Servcorp / Savannah Energy / SSV Capital         18,844         1,751           Level 19         Herbert Smith Freehills         18,847         1,751           Level 16         Herbert Smith Freehills         18,847         1,751           Level 15         Available         18,833         1,750           Level 16         Herbert Smith Freehills         18,833         1,750           Level 17         Herbert Smith Freehills         18,847         1,751           Level 18         Available         18,835         1,750           Level 19         Citi         18,847         1,751           Level 10         Citi         18,841         1,711           Level 10         Citi         18,418         1,711           Level 10         Citi         19,113         1,776                                                                                                                                                                                    | Level 27      | Available                                                | 19,521  | 1,814  | Exposed Cat A   |
| Level 24         hVivo         19,524         1,814           Level 23         Available         18,154         1,687         Shell & C           Level 24         Available         18,140         1,685         Shell & C           Level 27         Available         18,158         1,687         Shell & C           Level 29         Available         18,839         1,750         Shell & C           Level 19         Newsweek / China Unicom / Sipral / Part Available Q12025         3,535         328         Made           Level 18         Servcorp / Savannah Energy / SSV Capital         18,844         1,751         1,751           Level 18         Herbert Smith Freehills         18,847         1,751         1,751           Level 16         Herbert Smith Freehills         18,833         1,750         Made           Level 16         Herbert Smith Freehills         18,833         1,750         Made           Level 17         Herbert Smith Freehills         18,847         1,751         Made           Level 17         Herbert Smith Freehills         18,847         1,751         Made           Level 17         Otti         18,847         1,751         Made           Level 17         Otti         18,847                                                                                                                                  | Level 26      | Saxo Markets / ABSA / FreedomPay                         | 19,519  | 1,813  |                 |
| Level 23         Available         18,154         1,687         Shell & C           Level 24         Available         18,140         1,685         Shell & C           Level 27         Available         18,158         1,687         Shell & C           Level 29         Available         18,839         1,750         Shell & C           Level 19         Newsweek / China Unicom / Sipral / Part Available Q12025         3,535         328         Made           Level 18         Serveorp / Savannah Energy / SSV Capital         18,844         1,751         Made           Level 17         Herbert Smith Freehills         18,847         1,751         Made           Level 16         Herbert Smith Freehills         18,833         1,750         Made           Level 16         Herbert Smith Freehills         18,833         1,750         Made           Level 16         Herbert Smith Freehills         18,847         1,751         Made           Level 17         Herbert Smith Freehills         18,847         1,750         Made           Level 16         Herbert Smith Freehills         18,847         1,751         Made           Level 17         Citi         18,847         1,751         Made           Level 17                                                                                                                                 | Level 25      | hVivo                                                    | 19,525  | 1,814  |                 |
| Level 22         Available         18,140         1,685         Shell & C           Level 21         Available         18,158         1,687         Shell & C           Level 20         Available         18,839         1,750         Shell & C           Level 19         Newsweek / China Unicom / Sipral / Part Available Q1 2025         3,535         328         Made           Level 18         Servoorp / Savannah Energy / SSV Capital         18,844         1,751         1,751           Level 17         Herbert Smith Freehills         18,847         1,751         1,750           Level 16         Herbert Smith Freehills         18,833         1,750         Made           Level 16         Herbert Smith Freehills         18,835         1,750         Made           Level 16         Herbert Smith Freehills         18,835         1,750         Made           Level 16         Herbert Smith Freehills         18,847         1,751         Made           Level 16         Herbert Smith Freehills         18,841         1,750         Made           Level 17         Available         18,843         1,750         Made           Level 17         Citi         18,843         1,750         Made           Level 19                                                                                                                                   | Level 24      | hVivo                                                    | 19,524  | 1,814  |                 |
| Level 21         Available         18,158         1,687         Shell & C           Level 20         Available         18,839         1,750         Shell & C           Level 19         Newsweek / China Unicom / Sipral / Part Available Q12025         3,535         328         Made           Level 18         Servoorp / Savannah Energy / SSV Capital         18,844         1,751         1,751           Level 18         Herbert Smith Freehills         18,833         1,750         Made           Level 16         Herbert Smith Freehills         18,835         1,750         Made           Level 16         Available         18,841         1,750         Made           Level 17         Available         18,841         1,750         Made           Level 12         Citi         18,835         1,750         Made           Level 19         Citi         18,431         1,771         Made           Level 10         Citi                                                                                                                                                | Level 23      | Available                                                | 18,154  | 1,687  | Shell & Core    |
| Level 20         Available         18,839         1,750         Shell & C           Level 19         Newsweek / China Unicom / Sipral / Part Available Q1 2025         3,535         328         Made           Level 18         Servoorp / Savannah Energy / SSV Capital         18,844         1,751         1,751           Level 17         Herbert Smith Freehills         18,847         1,750         1,750           Level 15         Available         18,836         1,750         Made           Level 14         Available         18,847         1,751         Made           Level 14         Available         18,847         1,750         Made           Level 13         Citi         18,835         1,750         Made           Level 13         Citi         18,835         1,750         Made           Level 12         Citi         18,835         1,750         Made           Level 12         Citi         18,835         1,750         Made           Level 12         Citi         18,835         1,750         Made           Level 10         Citi         18,418         1,711         1,711         Level 0.2         1,771         1,771         1,771         1,775         1,776 <td< td=""><td>Level 22</td><td>Available</td><td>18,140</td><td>1,685</td><td>Shell &amp; Core</td></td<>                                                           | Level 22      | Available                                                | 18,140  | 1,685  | Shell & Core    |
| Level 19         Newsweek / China Unicom / Sipral / Part Available Q1 2025         3,535         328         Made           Level 18         Servcorp / Savannah Energy / SSV Capital         18,844         1,751           Level 17         Herbert Smith Freehills         18,847         1,751           Level 16         Herbert Smith Freehills         18,833         1,750           Level 15         Available         18,836         1,750         Made           Level 14         Available         18,847         1,751         Made           Level 13         Citi         18,847         1,750         Made           Level 12         Citi         18,835         1,750         Made           Level 12         Citi         18,841         1,750         Made           Level 12         Citi         18,835         1,750         Made           Level 12         Citi         18,841         1,750         Made           Level 10         Citi         18,835         1,750         Made           Level 09         Citi         18,418         1,711         Made           Level 00         Citi         19,101         1,775         Made           Level 05         Citi         19,                                                                                                                                                                              | Level 21      | Available                                                | 18,158  | 1,687  | Shell & Core    |
| Level 18       Servcorp / Savannah Energy / SSV Capital       18,844       1.751         Level 17       Herbert Smith Freehills       18,847       1.751         Level 16       Herbert Smith Freehills       18,833       1,750         Level 15       Available       18,847       1,751       Made         Level 14       Available       18,847       1,751       Made         Level 13       Citi       18,841       1,750         Level 12       Citi       18,835       1,750         Level 12       Citi       18,835       1,750         Level 11       IPC Systems       17,924       1,665         Level 10       Citi       18,418       1,711         Level 09       Citi       18,421       1,711         Level 09       Citi       19,101       1,775         Level 07       Citi       19,107       1,775         Level 08       Citi       19,115       1,776         Level 09       Citi       19,113       1,776         Level 00       Citi       19,113       1,776         Level 03       CW Travel / State Grid of China / Wall Street Docs       19,112       1,776         Level 04       HCA Healthca                                                                                                                                                                                                                                                           | Level 20      | Available                                                | 18,839  | 1,750  | Shell & Core    |
| Level 17       Herbert Smith Freehills       18,847       1,751         Level 16       Herbert Smith Freehills       18,833       1,750         Level 15       Available       18,847       1,751       Made         Level 13       Citi       18,847       1,750       Made         Level 12       Citi       18,841       1,750       Inchestion                                                                                  | Level 19      | Newsweek / China Unicom / Sipral / Part Available Q12025 | 3,535   | 328    | MadeFor:        |
| Level 16       Herbert Smith Freehills       18,833       1,750         Level 15       Available       18,836       1,750       Made         Level 14       Available       18,847       1,751       Made         Level 13       Citi       18,841       1,750         Level 12       Citi       18,835       1,750         Level 11       IPC Systems       17,924       1,665         Level 10       Citi       18,418       1,711         Level 09       Citi       18,421       1,711         Level 09       Citi       19,101       1,775         Level 07       Citi       19,107       1,775         Level 07       Citi       19,115       1,776         Level 06       Citi       19,113       1,776         Level 07       St James's Place       19,113       1,776         Level 03       CW Travel / State Grid of China / Wall Street Docs       19,112       1,776         Level 02       Delta Capita       19,113       1,776         Level 01       HCA Healthcare       18,403       1,710         TOTAL OFFICE NIA       609,351       56,610         Ground Reception       10,957       1,018 </td <td>Level 18</td> <td>Servcorp / Savannah Energy / SSV Capital</td> <td>18,844</td> <td>1,751</td> <td></td>                                                                                                                                                     | Level 18      | Servcorp / Savannah Energy / SSV Capital                 | 18,844  | 1,751  |                 |
| Level 15         Available         18,836         1,750         Made           Level 14         Available         18,847         1,751         Made           Level 13         Citi         18,841         1,750         1,750           Level 12         Citi         18,835         1,750         1,750           Level 11         IPC Systems         17,924         1,665         1,665           Level 10         Citi         18,418         1,711         1,711           Level 09         Citi         18,421         1,711         1,775           Level 09         Citi         19,100         1,775         1,775           Level 07         Citi         19,107         1,775         1,776           Level 08         Citi         19,113         1,776         1,776           Level 09         Citi         19,113         1,776         1,776           Level 09         Citi         19,113         1,776         1,776           Level 09         Citi         19,113         1,776         1,776           Level 03         CW Travel / State Grid of China / Wall Street Docs         19,113         1,776           Level 01         HCA Healthcare         18,403 <td>Level 17</td> <td>Herbert Smith Freehills</td> <td>18,847</td> <td>1,751</td> <td></td>                                                                                                       | Level 17      | Herbert Smith Freehills                                  | 18,847  | 1,751  |                 |
| Level 14         Available         18,847         1,751         Made           Level 13         Citi         18,841         1,750           Level 12         Citi         18,835         1,750           Level 11         IPC Systems         17,924         1,665           Level 10         Citi         18,418         1,711           Level 09         Citi         18,421         1,711           Level 08         Citi         19,101         1,775           Level 07         Citi         19,107         1,775           Level 06         Citi         19,115         1,776           Level 07         Citi         19,113         1,776           Level 08         Citi         19,113         1,776           Level 09         Citi         19,113         1,776           Level 09         St James's Place         19,113         1,776           Level 03         CW Travel / State Grid of China / Wall Street Docs         19,112         1,776           Level 02         Delta Capita         19,113         1,776           Level 01         HCA Healthcare         18,403         1,710           TOTAL OFFICE NIA         609,351         56,610                                                                                                                                                                                                                      | Level 16      | Herbert Smith Freehills                                  | 18,833  | 1,750  |                 |
| Level 13       Citi       18,841       1,750         Level 12       Citi       18,835       1,750         Level 11       IPC Systems       17,924       1,665         Level 10       Citi       18,418       1,711         Level 09       Citi       18,421       1,711         Level 08       Citi       19,101       1,775         Level 07       Citi       19,107       1,775         Level 06       Citi       19,115       1,776         Level 05       Citi       19,113       1,776         Level 04       St James's Place       19,113       1,776         Level 03       CW Travel / State Grid of China / Wall Street Docs       19,112       1,776         Level 02       Delta Capita       19,113       1,776         Level 01       HCA Healthcare       18,403       1,710         TOTAL OFFICE NIA       609,351       56,610         Ground Reception       10,957       1,018         TOTAL AVAILABLE       216,669       20,129                                                                                                                                                                                                                                                                                                                                                                                                                                      | Level 15      | Available                                                | 18,836  | 1,750  | MadeFor:        |
| Level 12       Citi       18.835       1,750         Level 11       IPC Systems       17.924       1,665         Level 10       Citi       18,418       1,711         Level 09       Citi       18,421       1,711         Level 08       Citi       19,101       1,775         Level 07       Citi       19,107       1,775         Level 06       Citi       19,115       1,776         Level 05       Citi       19,113       1,776         Level 04       St James's Place       19,113       1,776         Level 03       CW Travel / State Grid of China / Wall Street Docs       19,112       1,776         Level 02       Delta Capita       19,113       1,776         Level 01       HCA Healthcare       18,403       1,710         TOTAL OFFICE NIA       609,351       56,610         Ground Reception       10,957       1,018         TOTAL AVAILABLE       216,669       20,129                                                                                                                                                                                                                                                                                                                                                                                                                                                                                           | Level 14      | Available                                                | 18,847  | 1,751  | MadeFor:        |
| Level 11       IPC Systems       17.924       1.665         Level 10       Citi       18.418       1,711         Level 09       Citi       18,421       1,711         Level 08       Citi       19,101       1,775         Level 07       Citi       19,107       1,775         Level 06       Citi       19,115       1,776         Level 05       Citi       19,113       1,776         Level 04       St James's Place       19,113       1,776         Level 03       CW Travel / State Grid of China / Wall Street Docs       19,112       1,776         Level 02       Delta Capita       19,113       1,776         Level 01       HCA Healthcare       18,403       1,710         TOTAL OFFICE NIA       609,351       56,610         Ground Reception       10,957       1,018         TOTAL AVAILABLE       216,669       20,129                                                                                                                                                                                                                                                                                                                                                                                                                                                                                                                                                | Level 13      | Citi                                                     | 18,841  | 1,750  |                 |
| Level 10       Citi       18,418       1,711         Level 09       Citi       18,421       1,711         Level 08       Citi       19,101       1,775         Level 07       Citi       19,107       1,775         Level 06       Citi       19,115       1,776         Level 05       Citi       19,113       1,776         Level 04       St James's Place       19,113       1,776         Level 03       CW Travel / State Grid of China / Wall Street Docs       19,112       1,776         Level 02       Delta Capita       19,113       1,776         Level 01       HCA Healthcare       18,403       1,710         TOTAL OFFICE NIA       609,351       56,610         Ground Reception       10,957       1,018         TOTAL AVAILABLE       216,669       20,129                                                                                                                                                                                                                                                                                                                                                                                                                                                                                                                                                                                                            | Level 12      | Citi                                                     | 18,835  | 1,750  |                 |
| Level 09       Citi       18.421       1,711         Level 08       Citi       19,101       1,775         Level 07       Citi       19,107       1,775         Level 06       Citi       19,115       1,776         Level 05       Citi       19,113       1,776         Level 04       St James's Place       19,113       1,776         Level 03       CW Travel / State Grid of China / Wall Street Docs       19,112       1,776         Level 02       Delta Capita       19,113       1,776         Level 01       HCA Healthcare       18,403       1,710         TOTAL OFFICE NIA       609,351       56,610         Ground Reception       10,957       1,018         TOTAL AVAILABLE       216,669       20,129                                                                                                                                                                                                                                                                                                                                                                                                                                                                                                                                                                                                                                                                 | Level 11      | IPC Systems                                              | 17,924  | 1,665  |                 |
| Level 08       Citi       19,101       1,775         Level 07       Citi       19,107       1,775         Level 06       Citi       19,115       1,776         Level 05       Citi       19,113       1,776         Level 04       St James's Place       19,113       1,776         Level 03       CW Travel / State Grid of China / Wall Street Docs       19,112       1,776         Level 02       Delta Capita       19,113       1,776         Level 01       HCA Healthcare       18,403       1,710         TOTAL OFFICE NIA       609,351       56,610         Ground Reception       10,957       1,018         TOTAL AVAILABLE       216,669       20,129                                                                                                                                                                                                                                                                                                                                                                                                                                                                                                                                                                                                                                                                                                                      | Level 10      | Citi                                                     | 18,418  | 1,711  |                 |
| Level 07       Citi       19,107       1,775         Level 06       Citi       19,115       1,776         Level 05       Citi       19,113       1,776         Level 04       St James's Place       19,113       1,776         Level 03       CW Travel / State Grid of China / Wall Street Docs       19,112       1,776         Level 02       Delta Capita       19,113       1,776         Level 01       HCA Healthcare       18,403       1,710         TOTAL OFFICE NIA       609,351       56,610         Ground Reception       10,957       1,018         TOTAL AVAILABLE       216,669       20,129                                                                                                                                                                                                                                                                                                                                                                                                                                                                                                                                                                                                                                                                                                                                                                           | Level 09      | Citi                                                     | 18,421  | 1,711  |                 |
| Level 06       Citi       19,115       1,776         Level 05       Citi       19,113       1,776         Level 04       St James's Place       19,113       1,776         Level 03       CW Travel / State Grid of China / Wall Street Docs       19,112       1,776         Level 02       Delta Capita       19,113       1,776         Level 01       HCA Healthcare       18,403       1,710         TOTAL OFFICE NIA       609,351       56,610         Ground Reception       10,957       1,018         TOTAL AVAILABLE       216,669       20,129                                                                                                                                                                                                                                                                                                                                                                                                                                                                                                                                                                                                                                                                                                                                                                                                                                | Level 08      | Citi                                                     | 19,101  | 1,775  |                 |
| Level 05       Citi       19,113       1,776         Level 04       St James's Place       19,113       1,776         Level 03       CW Travel / State Grid of China / Wall Street Docs       19,112       1,776         Level 02       Delta Capita       19,113       1,776         Level 01       HCA Healthcare       18,403       1,710         TOTAL OFFICE NIA       609,351       56,610         Ground Reception       10,957       1,018         TOTAL AVAILABLE       216,669       20,129                                                                                                                                                                                                                                                                                                                                                                                                                                                                                                                                                                                                                                                                                                                                                                                                                                                                                     | Level 07      | Citi                                                     | 19,107  | 1,775  |                 |
| Level 04       St James's Place       19,113       1,776         Level 03       CW Travel / State Grid of China / Wall Street Docs       19,112       1,776         Level 02       Delta Capita       19,113       1,776         Level 01       HCA Healthcare       18,403       1,710         TOTAL OFFICE NIA       609,351       56,610         Ground Reception       10,957       1,018         TOTAL AVAILABLE       216,669       20,129                                                                                                                                                                                                                                                                                                                                                                                                                                                                                                                                                                                                                                                                                                                                                                                                                                                                                                                                          | Level 06      | Citi                                                     | 19,115  | 1,776  |                 |
| Level 03 CW Travel / State Grid of China / Wall Street Docs       19,112       1,776         Level 02 Delta Capita       19,113       1,776         Level 01 HCA Healthcare       18,403       1,710         TOTAL OFFICE NIA       609,351       56,610         Ground Reception       10,957       1,018         TOTAL AVAILABLE       216,669       20,129                                                                                                                                                                                                                                                                                                                                                                                                                                                                                                                                                                                                                                                                                                                                                                                                                                                                                                                                                                                                                             | Level 05      | Citi                                                     | 19,113  | 1,776  |                 |
| Level 02 Delta Capita       19,113 1,776         Level 01 HCA Healthcare       18,403 1,710         TOTAL OFFICE NIA       609,351 56,610         Ground Reception       10,957 1,018         TOTAL AVAILABLE       216,669 20,129                                                                                                                                                                                                                                                                                                                                                                                                                                                                                                                                                                                                                                                                                                                                                                                                                                                                                                                                                                                                                                                                                                                                                        | Level 04      | St James's Place                                         | 19,113  | 1,776  |                 |
| Level 01 HCA Healthcare       18,403 1,710         TOTAL OFFICE NIA       609,351 56,610         Ground Reception       10,957 1,018         TOTAL AVAILABLE       216,669 20,129                                                                                                                                                                                                                                                                                                                                                                                                                                                                                                                                                                                                                                                                                                                                                                                                                                                                                                                                                                                                                                                                                                                                                                                                         | Level 03      | CW Travel / State Grid of China / Wall Street Docs       | 19,112  | 1,776  |                 |
| TOTAL OFFICE NIA 609,351 56,610 Ground Reception 10,957 1,018  TOTAL AVAILABLE 216,669 20,129                                                                                                                                                                                                                                                                                                                                                                                                                                                                                                                                                                                                                                                                                                                                                                                                                                                                                                                                                                                                                                                                                                                                                                                                                                                                                             | Level 02      | Delta Capita                                             | 19,113  | 1,776  |                 |
| Ground Reception       10,957       1,018         TOTAL AVAILABLE       216,669       20,129                                                                                                                                                                                                                                                                                                                                                                                                                                                                                                                                                                                                                                                                                                                                                                                                                                                                                                                                                                                                                                                                                                                                                                                                                                                                                              | Level 01      | HCA Healthcare                                           | 18,403  | 1,710  |                 |
| TOTAL AVAILABLE 216,669 20,129                                                                                                                                                                                                                                                                                                                                                                                                                                                                                                                                                                                                                                                                                                                                                                                                                                                                                                                                                                                                                                                                                                                                                                                                                                                                                                                                                            | TOTAL OF      | FICE NIA                                                 | 609,351 | 56,610 |                 |
|                                                                                                                                                                                                                                                                                                                                                                                                                                                                                                                                                                                                                                                                                                                                                                                                                                                                                                                                                                                                                                                                                                                                                                                                                                                                                                                                                                                           | Ground R      | eception                                                 | 10,957  | 1,018  |                 |
| TOTAL PENDING 41,218 3,829                                                                                                                                                                                                                                                                                                                                                                                                                                                                                                                                                                                                                                                                                                                                                                                                                                                                                                                                                                                                                                                                                                                                                                                                                                                                                                                                                                | TOTAL A       | /AILABLE                                                 | 216,669 | 20,129 |                 |
|                                                                                                                                                                                                                                                                                                                                                                                                                                                                                                                                                                                                                                                                                                                                                                                                                                                                                                                                                                                                                                                                                                                                                                                                                                                                                                                                                                                           | TOTAL PENDING |                                                          | 41,218  | 3,829  |                 |

**KEY** 

Available

Pending