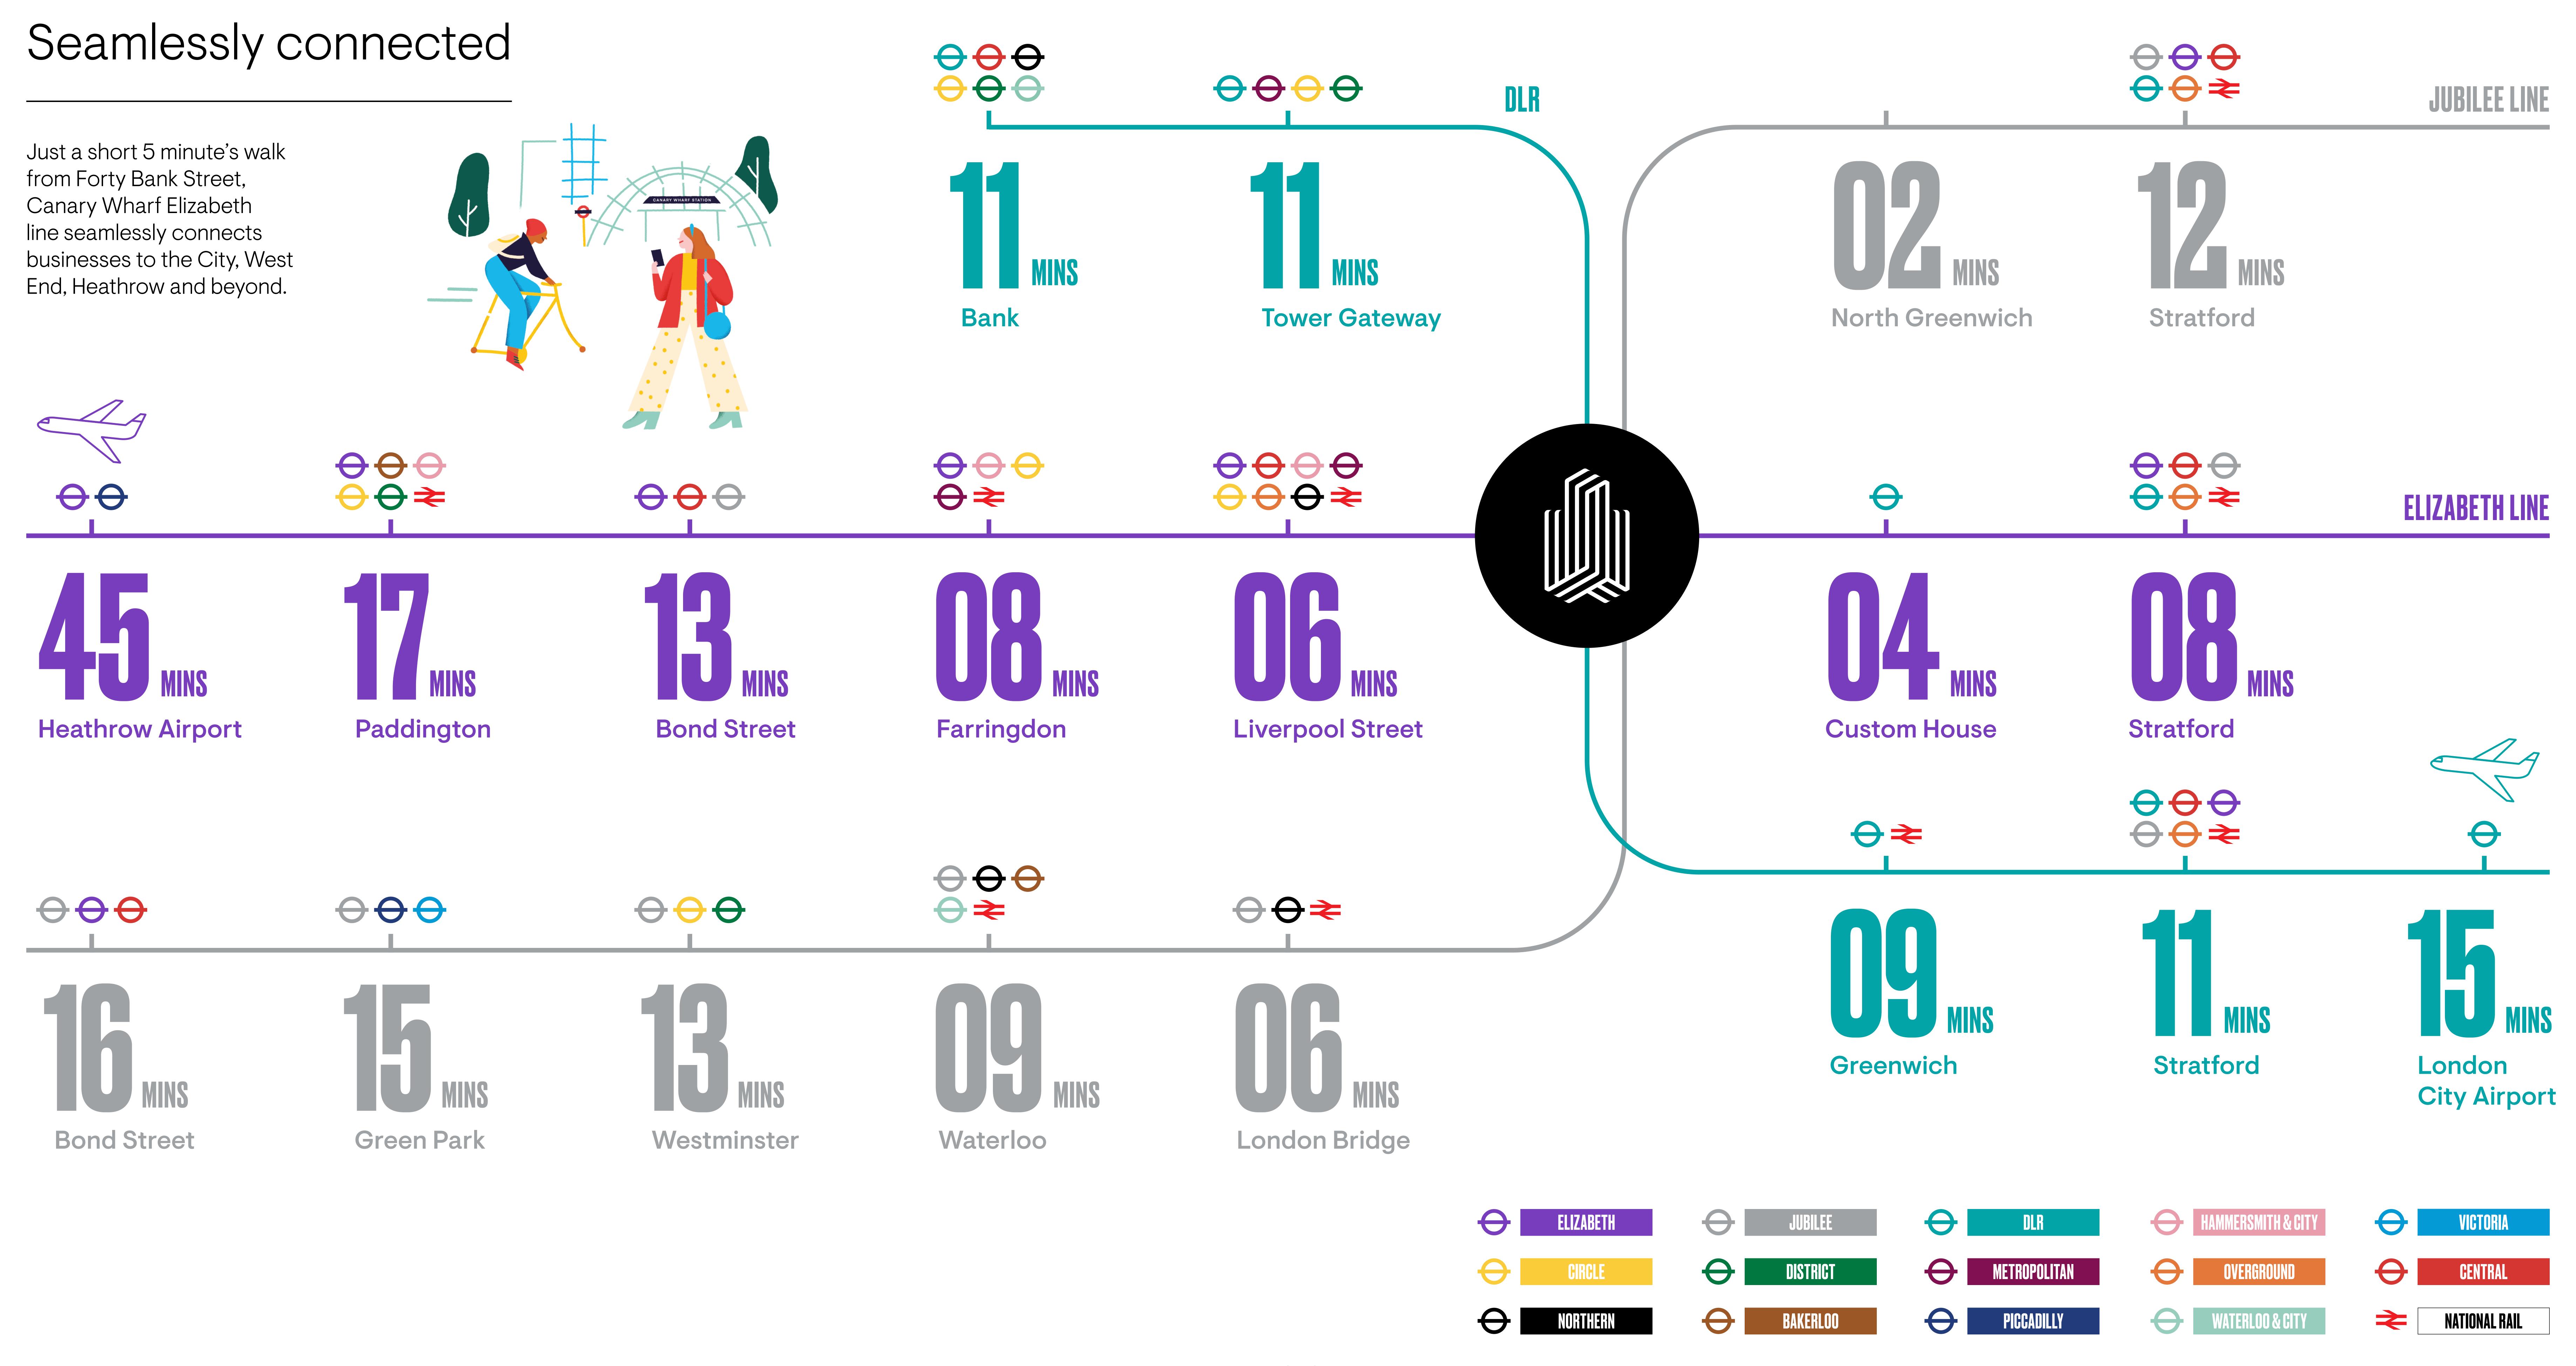

ts, parks, waterside gardens, and boardwalks, everything you need is conveniently within reach.



# AIR QUALITY AT CANARY WHARFIS 9% BETTER THAN IN THE CITY OF LONDON AND 13% BETTERTHANINTHE CITY OF WESTMINSTER





WELLBEING









# IT'S ALL HERE.

THRD SPACE

REISS

GRIND

PADIUM

Waitrose

NH5

THE IVY IN THE PARK 

Aēsop®

**EVERYMAN** 

DISHOOM

Reuters Plaza

Always something to choose from

2 Padium

Canary Wharf's new purpose-built padel venue in Bank Street Park

**3 Mongomery Square** 

Surround yourself with art and greenery

Just a small selection of our extensive retail offering. Discover more









SANDRO

4 Middle Dock

A waterside oasis coming Q4 2024

5 Alfresco seating

Meet friends and relax at lunchtime

6 **640** East

Outstanding coffee and cocktails on tap





# 216,669 SQ FT OF EXTRAORDINARY OFFICE SPACE



Level 31, MadeFor: fit out Exceptional space for exceptional work

| Level 30         Available         8.092         752         Made           Level 30         Available         19.519         1.813         Shell & C           Level 28         Available         19.517         1.813         Shell & C           Level 28         Available         19.527         1.814         Exposed C           Level 27         Available         19.521         1.814         Exposed C           Level 28         Saxo Marke is / ABSA / FreedomPay         19.525         1.814         Exposed C           Level 29         Invito         19.524         1.814         Exposed C           Level 24         Invito         19.524         1.814         Exposed C