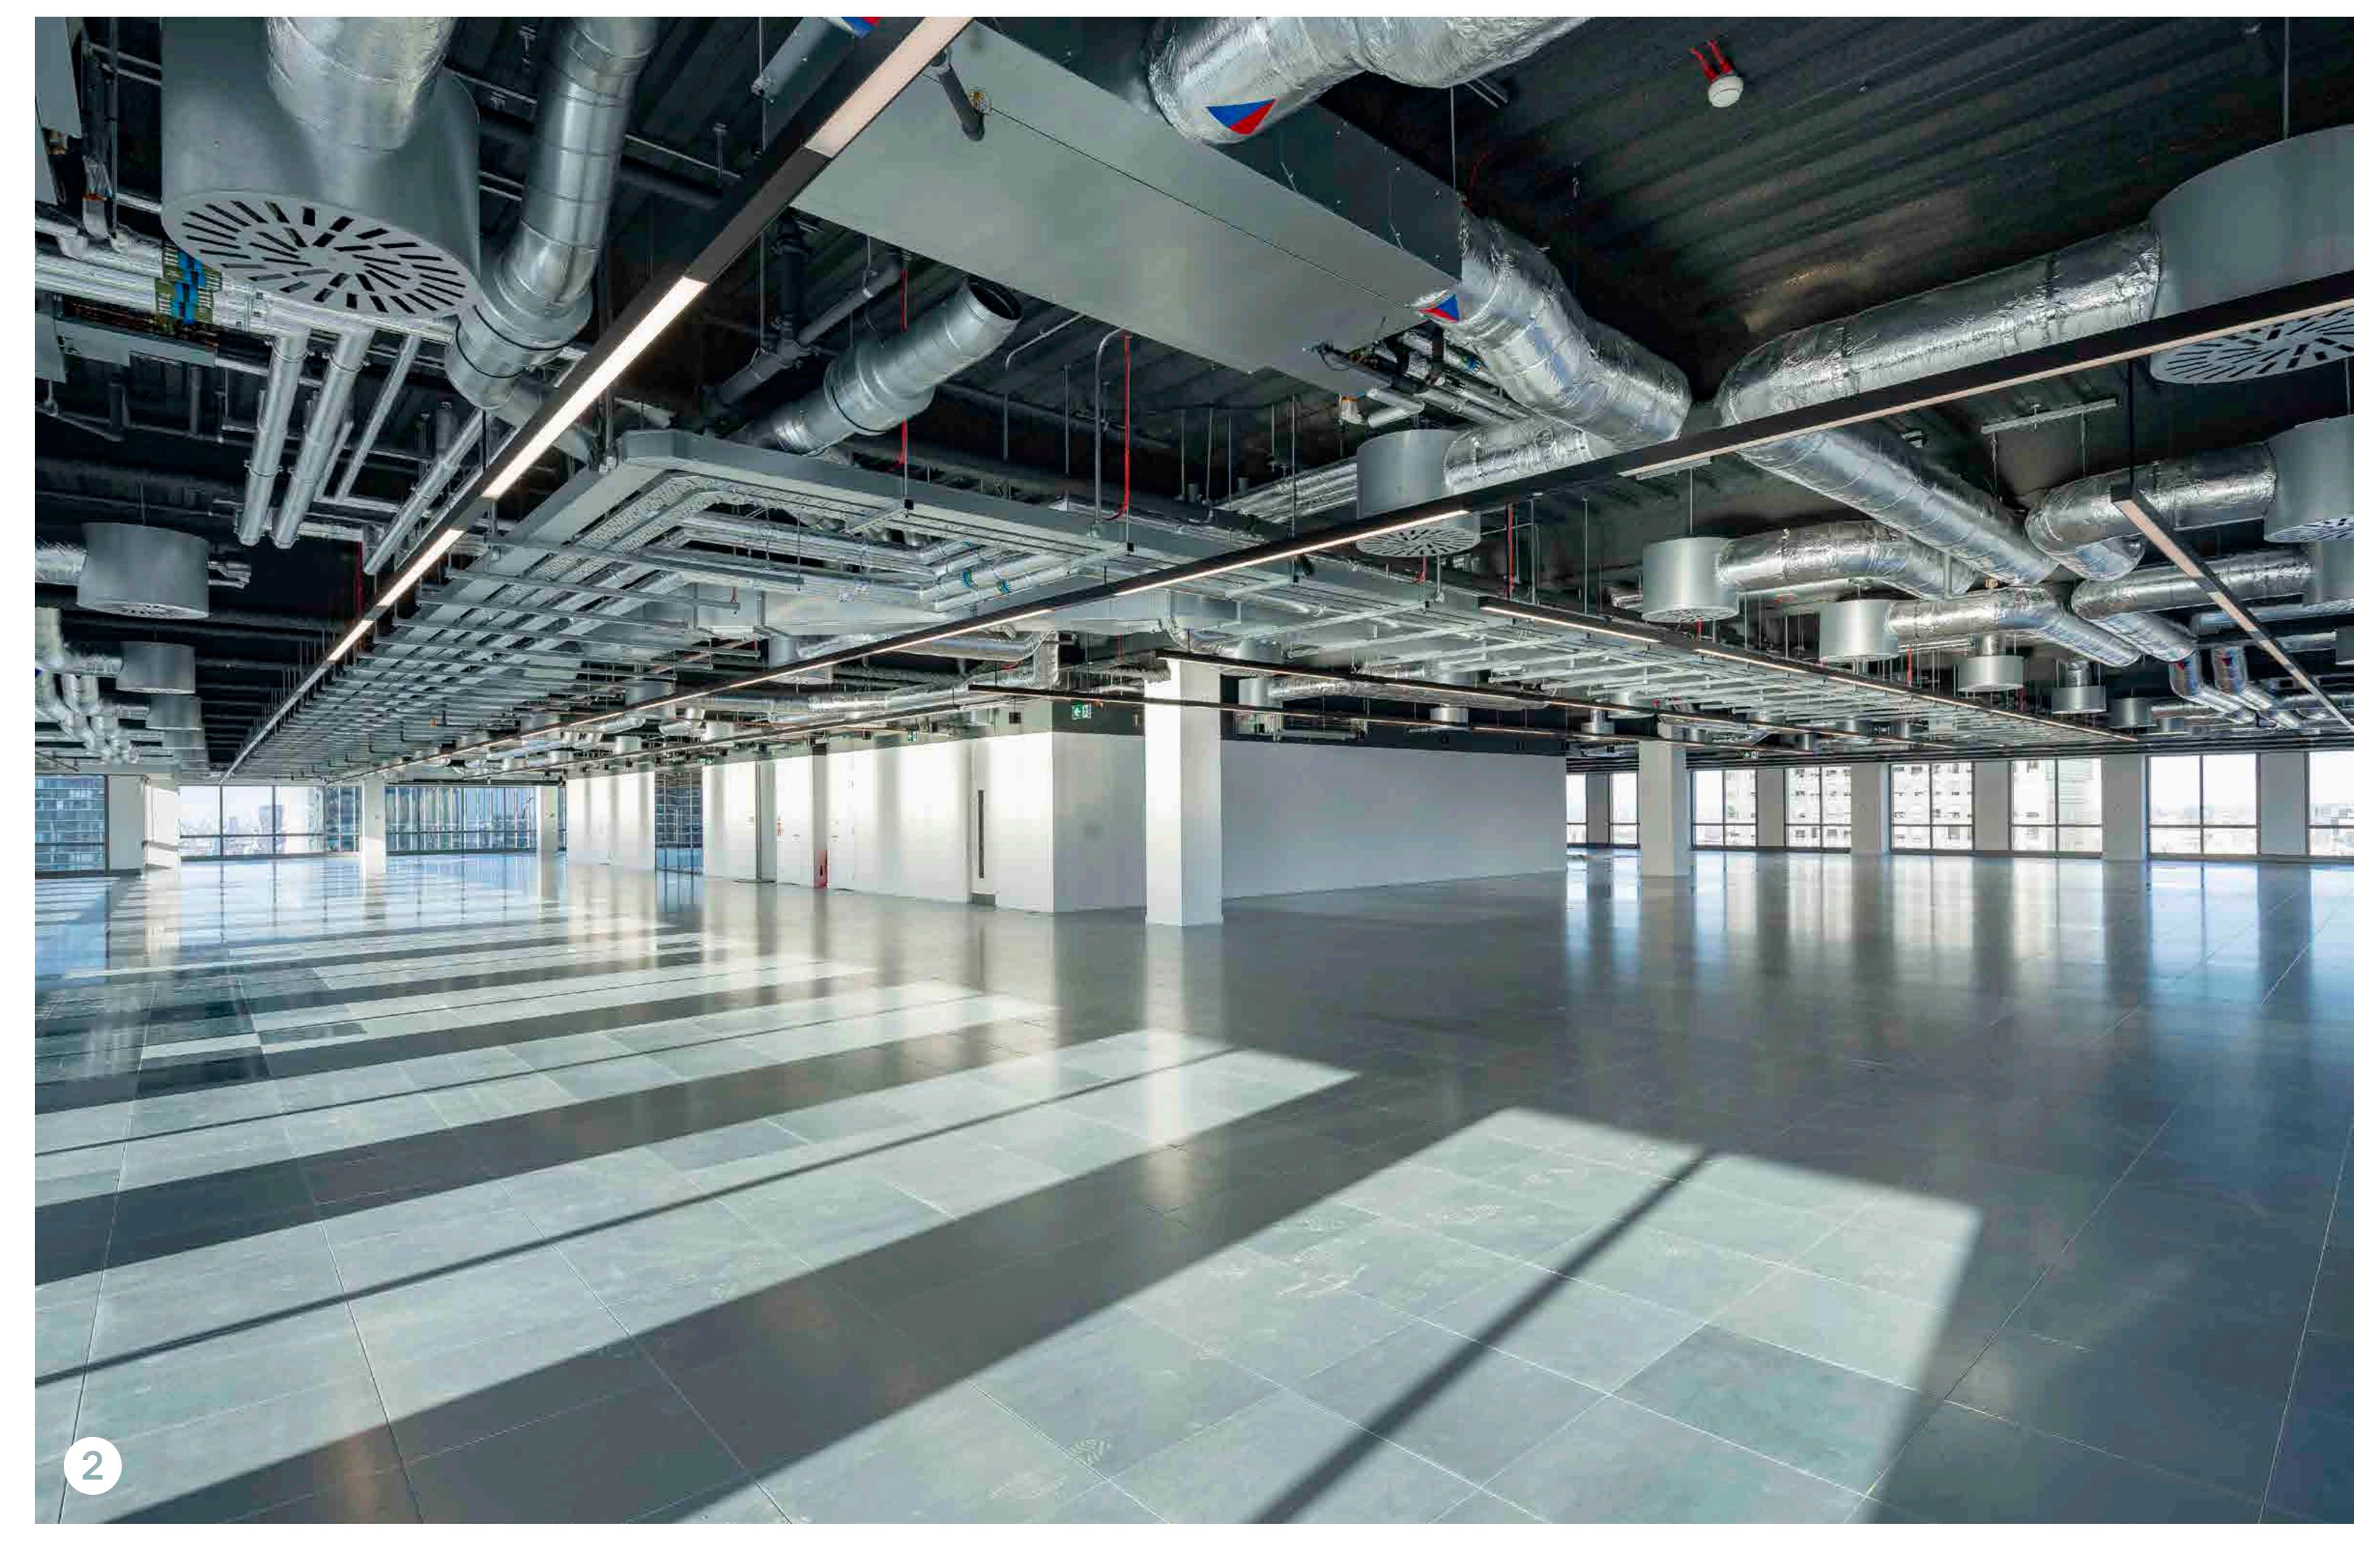

# COLUMN-FREE CAT A WORKSPACE

- 1 Column-free Cat A workspace
- 2 Exposed services
- 3 Bathrooms
- 4 Lift lobby

LEVEL 28 Forty Bank Street