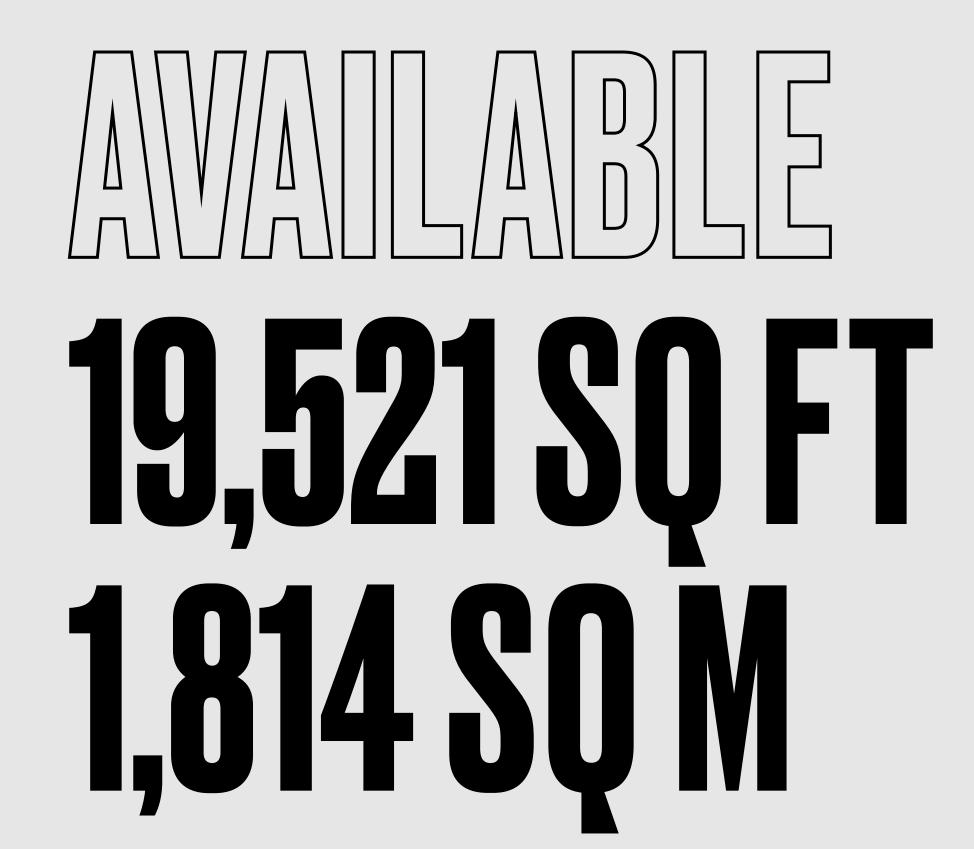

# 216,669 SQ FT OF EXTRAORDINARY OFFICE SPACE

Level 31, MadeFor: fit out Exceptional space for exceptional work

| Level 30         Available         8.092         752         Made           Level 30         Available         19.519         1.813         Shell & C           Level 28         Available         19.517         1.813         Shell & C           Level 28         Available         19.527         1.814         Exposed C           Level 27         Available         19.521         1.814         Exposed C           Level 28         Saxo Marke is / ABSA / FreedomPay         19.525         1.814         Exposed C           Level 29         Invito         19.524         1.814         Exposed C           Level 24         Invito         19.524         1.814         Exposed C           Level 24         Invito         19.524         1.814         Exposed C           Level 25         Available         18.140         1,685         Shell & C           Level 27         Available         18.140         1,685         Shell & C           Level 29         Available         18.839         1,750         Shell & C           Level 16         Herbert Smith Freehills         18.847         1,751         Made           Level 16         Herbert Smith Freehills         18.835         1,750                                                                                                                                                                 | NIA           |                                                          | sq ft   | sq m   | Floor Condition |
|-------------------------------------------------------------------------------------------------------------------------------------------------------------------------------------------------------------------------------------------------------------------------------------------------------------------------------------------------------------------------------------------------------------------------------------------------------------------------------------------------------------------------------------------------------------------------------------------------------------------------------------------------------------------------------------------------------------------------------------------------------------------------------------------------------------------------------------------------------------------------------------------------------------------------------------------------------------------------------------------------------------------------------------------------------------------------------------------------------------------------------------------------------------------------------------------------------------------------------------------------------------------------------------------------------------------------------------------------------------------------------------------|---------------|----------------------------------------------------------|---------|--------|-----------------|
| Lovel 30         Regibles Traymor / Part Available         8.092         752         Made           Lovel 29         Available         19.519         1.813         Shell & C           Lovel 29         Available         19.517         1.615         Shell & C           Lovel 28         Available         19.527         1.814         Exposed C           Lovel 27         Available         19.521         1.814         Exposed C           Lovel 28         Saxo Markots / ABSA / FroedomPay         19.525         1.814         1.814           Lovel 29         Invivo         19.525         1.814         1.814           Level 20         Available         18.140         1,685         Shell & C           Level 21         Available         18.140         1,685         Shell & C           Level 20         Available         18.839         1,750         Shell & C           Level 19         Newsweek / China Unicom / Sipral / Part Available Q12025         3,535         328         Made           Level 19         Newsweek / China Unicom / Sipral / Part Available Q12025         3,535         328         Made           Level 19         Newsweek / China Unicom / Sipral / Part Available Q12025         3,535         328         Made                                                                                                                | Plant         |                                                          |         |        |                 |
| Level 30         Available         19.519         1,813         Shell & C           Level 29         Available         19,517         1,813         Shell & C           Level 28         Available         19,527         1,814         Exposed C           Level 27         Available         19,527         1,814         Exposed C           Level 28         Saxo Markets / ABSA / FreedomPay         19,525         1,814         1,814           Level 29         Hylvo         19,524         1,814         1,814           Level 29         Available         18,154         1,687         Shell & C           Level 20         Available         18,154         1,687         Shell & C           Level 20         Available         18,158         1,687         Shell & C           Level 20         Available         18,839         1,750         Shell & C           Level 19         Newsweek / China Unicom / Sipral / Part Available Q12025         3,535         328         Made           Level 19         Newsweek / China Unicom / Sipral / Part Available Q12025         3,535         328         Made           Level 17         Herbert Smith Freehills         18,847         1,751         Made           Level 19         A                                                                                                                                  | Level 32      | Available                                                | 19,519  | 1,813  | Shell & Core    |
| Level 29         Available         19,517         1,813         Shell & C           Level 28         Available         19,527         1,814         Exposed C           Level 26         Saxo Markets / ABSA / FreedomPay         19,519         1,813         Exposed C           Level 25         Nivo         19,524         1,814         Exposed C           Level 23         Available         18,154         1,687         Shell & C           Level 23         Available         18,154         1,687         Shell & C           Level 24         Available         18,154         1,687         Shell & C           Level 29         Available         18,158         1,687         Shell & C           Level 19         Newsweek / China Unicom / Sipral / Part Available Q12025         3,535         328         Made           Level 19         Newsweek / China Unicom / Sipral / Part Available Q12025         3,535         328         Made           Level 19         Newsweek / China Unicom / Sipral / Part Available Q12025         3,535         328         Made           Level 19         Herbert Smith Freehills         18,844         1,751         Made           Level 19         Available         18,845         1,750         Made <t< td=""><td>Level 31</td><td>Begbies Traynor / Part Available</td><td>8,092</td><td>752</td><td>MadeFor:</td></t<> | Level 31      | Begbies Traynor / Part Available                         | 8,092   | 752    | MadeFor:        |
| Level 28         Available         19,527         1,814         Exposed C           Level 27         Available         19,521         1,814         Exposed C           Level 25         5 xxxxxxxxxxxxxxxxxxxxxxxxxxxxxxxxxxxx                                                                                                                                                                                                                                                                                                                                                                                                                                                                                                                                                                                                                                                                                                                                                                                                                                                                                                                                                                                                                                                                                                                                                           | Level 30      | Available                                                | 19,519  | 1,813  | Shell & Core    |
| Level 27         Available         19,521         1,814         Exposed C           Level 26         Saxo Markets / ABSA / FreedomPay         19,519         1,813           Level 25         hVivo         19,525         1,814           Level 24         hVivo         19,524         1,814           Level 23         Available         18,154         1,687         Shell & C           Level 22         Available         18,158         1,687         Shell & C           Level 20         Available         18,639         1,750         Shell & C           Level 20         Available         18,839         1,750         Shell & C           Level 19         Newsweek / China Unicom / Sipral / Part Available Q12025         3,535         328         Made           Level 19         Newsweek / China Unicom / Sipral / Part Available Q12025         3,535         328         Made           Level 19         Newsweek / China Unicom / Sipral / Part Available Q12025         3,535         328         Made           Level 19         Newsweek / China Unicom / Sipral / Part Available Q12025         3,535         328         Made           Level 13         Servcorp / Savarnah Energy / SSV Capital         18,847         1,751         Made           Level 15<                                                                                              | Level 29      | Available                                                | 19,517  | 1,813  | Shell & Core    |
| Level 26         Saxo Markets / ABSA / FreedomPay         19.519         1,813           Level 25         hVivo         19.525         1,814           Level 24         hVivo         19,524         1,814           Level 23         Available         18,154         1,687         Shell & C           Level 22         Available         18,158         1,687         Shell & C           Level 19         Newsweek / China Unicom / Sipral / Part Available Q12025         3,535         328         Made           Level 19         Newsweek / China Unicom / Sipral / Part Available Q12025         3,535         328         Made           Level 18         Servocrop / Savannah Energy / SSV Capital         18,844         1,751         Lovel 17           Level 18         Servocrop / Savannah Energy / SSV Capital         18,844         1,751         Lovel 17           Level 18         Servicor / Savannah Energy / SSV Capital         18,847         1,751         Made           Level 18         Available         18,835         1,750         Made           Level 15         Available         18,847         1,751         Made           Level 15         Available         18,847         1,751         Made           Level 15         Available                                                                                                            | Level 28      | Available                                                | 19,527  | 1,814  | Exposed Cat A   |
| Level 25         hVivo         19,525         1,814           Level 24         hVivo         19,524         1,814           Level 23         Available         18,154         1,687         Shell & C           Level 24         Available         18,158         1,687         Shell & C           Level 20         Available         18,839         1,750         Shell & C           Level 18         Servcorp / Savannah Energy / SSV Capital         18,844         1,751           Level 19         Herbert Smith Freehills         18,847         1,751           Level 16         Herbert Smith Freehills         18,847         1,751           Level 15         Available         18,833         1,750           Level 16         Herbert Smith Freehills         18,833         1,750           Level 17         Herbert Smith Freehills         18,847         1,751           Level 18         Available         18,835         1,750           Level 19         Citi         18,847         1,751           Level 10         Citi         18,841         1,711           Level 10         Citi         18,418         1,711           Level 10         Citi         19,113         1,776                                                                                                                                                                                    | Level 27      | Available                                                | 19,521  | 1,814  | Exposed Cat A   |
| Level 24         hVivo         19,524         1,814           Level 23         Available         18,154         1,687         Shell & C           Level 24         Available         18,140         1,685         Shell & C           Level 27         Available         18,158         1,687         Shell & C           Level 29         Available         18,839         1,750         Shell & C           Level 19         Newsweek / China Unicom / Sipral / Part Available Q12025         3,535         328         Made           Level 18         Servcorp / Savannah Energy / SSV Capital         18,844         1,751         1,751           Level 18         Herbert Smith Freehills         18,847         1,751         1,751           Level 16         Herbert Smith Freehills         18,833         1,750         Made           Level 16         Herbert Smith Freehills         18,833         1,750         Made           Level 17         Herbert Smith Freehills         18,847         1,751         Made           Level 17         Herbert Smith Freehills         18,847         1,751         Made           Level 17         Otti         18,847         1,751         Made           Level 17         Otti         18,847                                                                                                                                  | Level 26      | Saxo Markets / ABSA / FreedomPay                         | 19,519  | 1,813  |                 |
| Level 23         Available         18,154         1,687         Shell & C           Level 24         Available         18,140         1,685         Shell & C           Level 27         Available         18,158         1,687         Shell & C           Level 29         Available         18,839         1,750         Shell & C           Level 19         Newsweek / China Unicom / Sipral / Part Available Q12025         3,535         328         Made           Level 18         Serveorp / Savannah Energy / SSV Capital         18,844         1,751         Made           Level 17         Herbert Smith Freehills         18,847         1,751         Made           Level 16         Herbert Smith Freehills         18,833         1,750         Made           Level 16         Herbert Smith Freehills         18,833         1,750         Made           Level 16         Herbert Smith Freehills         18,847         1,751         Made           Level 17         Herbert Smith Freehills         18,847         1,750         Made           Level 16         Herbert Smith Freehills         18,847         1,751         Made           Level 17         Citi         18,847         1,751         Made           Level 17                                                                                                                                 | Level 25      | hVivo                                                    | 19,525  | 1,814  |                 |
| Level 22         Available         18,140         1,685         Shell & C           Level 21         Available         18,158         1,687         Shell & C           Level 20         Available         18,839         1,750         Shell & C           Level 19         Newsweek / China Unicom / Sipral / Part Available Q1 2025         3,535         328         Made           Level 18         Servoorp / Savannah Energy / SSV Capital         18,844         1,751         1,751           Level 17         Herbert Smith Freehills         18,847         1,751         1,750           Level 16         Herbert Smith Freehills         18,833         1,750         Made           Level 16         Herbert Smith Freehills         18,835         1,750         Made           Level 16         Herbert Smith Freehills         18,835         1,750         Made           Level 16         Herbert Smith Freehills         18,847         1,751         Made           Level 16         Herbert Smith Freehills         18,841         1,750         Made           Level 17         Available         18,843         1,750         Made           Level 17         Citi         18,843         1,750         Made           Level 19                                                                                                                                   | Level 24      | hVivo                                                    | 19,524  | 1,814  |                 |
| Level 21         Available         18,158         1,687         Shell & C           Level 20         Available         18,839         1,750         Shell & C           Level 19         Newsweek / China Unicom / Sipral / Part Available Q12025         3,535         328         Made           Level 18         Servoorp / Savannah Energy / SSV Capital         18,844         1,751         1,751           Level 18         Herbert Smith Freehills         18,833         1,750         Made           Level 16         Herbert Smith Freehills         18,835         1,750         Made           Level 16         Available         18,841         1,750         Made           Level 17         Available         18,841         1,750         Made           Level 12         Citi         18,835         1,750         Made           Level 19         Citi         18,431         1,771         Made           Level 10         Citi                                                                                                                                                | Level 23      | Available                                                | 18,154  | 1,687  | Shell & Core    |
| Level 20         Available         18,839         1,750         Shell & C           Level 19         Newsweek / China Unicom / Sipral / Part Available Q1 2025         3,535         328         Made           Level 18         Servoorp / Savannah Energy / SSV Capital         18,844         1,751         1,751           Level 17         Herbert Smith Freehills         18,847         1,750         1,750           Level 15         Available         18,836         1,750         Made           Level 14         Available         18,847         1,751         Made           Level 14         Available         18,847         1,750         Made           Level 13         Citi         18,835         1,750         Made           Level 13         Citi         18,835         1,750         Made           Level 12         Citi         18,835         1,750         Made           Level 12         Citi         18,835         1,750         Made           Level 12         Citi         18,835         1,750         Made           Level 10         Citi         18,418         1,711         1,711         Level 0.2         1,771         1,771         1,771         1,775         1,776 <td< td=""><td>Level 22</td><td>Available</td><td>18,140</td><td>1,685</td><td>Shell &amp; Core</td></td<>                                                           | Level 22      | Available                                                | 18,140  | 1,685  | Shell & Core    |
| Level 19         Newsweek / China Unicom / Sipral / Part Available Q1 2025         3,535         328         Made           Level 18         Servcorp / Savannah Energy / SSV Capital         18,844         1,751           Level 17         Herbert Smith Freehills         18,847         1,751           Level 16         Herbert Smith Freehills         18,833         1,750           Level 15         Available         18,836         1,750         Made           Level 14         Available         18,847         1,751         Made           Level 13         Citi         18,847         1,750         Made           Level 12         Citi         18,835         1,750         Made           Level 12         Citi         18,841         1,750         Made           Level 12         Citi         18,835         1,750         Made           Level 12         Citi         18,841         1,750         Made           Level 10         Citi         18,835         1,750         Made           Level 09         Citi         18,418         1,711         Made           Level 00         Citi         19,101         1,775         Made           Level 05         Citi         19,                                                                                                                                                                              | Level 21      | Available                                                | 18,158  | 1,687  | Shell & Core    |
| Level 18       Servcorp / Savannah Energy / SSV Capital       18,844       1.751         Level 17       Herbert Smith Freehills       18,847       1.751         Level 16       Herbert Smith Freehills       18,833       1,750         Level 15       Available       18,847       1,751       Made         Level 14       Available       18,847       1,751       Made         Level 13       Citi       18,841       1,750         Level 12       Citi       18,835       1,750         Level 12       Citi       18,835       1,750         Level 11       IPC Systems       17,924       1,665         Level 10       Citi       18,418       1,711         Level 09       Citi       18,421       1,711         Level 09       Citi       19,101       1,775         Level 07       Citi       19,107       1,775         Level 08       Citi       19,115       1,776         Level 09       Citi       19,113       1,776         Level 00       Citi       19,113       1,776         Level 03       CW Travel / State Grid of China / Wall Street Docs       19,112       1,776         Level 04       HCA Healthca                                                                                                                                                                                                                                                           | Level 20      | Available                                                | 18,839  | 1,750  | Shell & Core    |
| Level 17       Herbert Smith Freehills       18,847       1,751         Level 16       Herbert Smith Freehills       18,833       1,750         Level 15       Available       18,847       1,751       Made         Level 13       Citi       18,847       1,750       Made         Level 12       Citi       18,841       1,750       Inchestion                                                                                  | Level 19      | Newsweek / China Unicom / Sipral / Part Available Q12025 | 3,535   | 328    | MadeFor:        |
| Level 16       Herbert Smith Freehills       18,833       1,750         Level 15       Available       18,836       1,750       Made         Level 14       Available       18,847       1,751       Made         Level 13       Citi       18,841       1,750         Level 12       Citi       18,835       1,750         Level 11       IPC Systems       17,924       1,665         Level 10       Citi       18,418       1,711         Level 09       Citi       18,421       1,711         Level 09       Citi       19,101       1,775         Level 07       Citi       19,107       1,775         Level 07       Citi       19,115       1,776         Level 06       Citi       19,113       1,776         Level 07       St James's Place       19,113       1,776         Level 03       CW Travel / State Grid of China / Wall Street Docs       19,112       1,776         Level 02       Delta Capita       19,113       1,776         Level 01       HCA Healthcare       18,403       1,710         TOTAL OFFICE NIA       609,351       56,610         Ground Reception       10,957       1,018 </td <td>Level 18</td> <td>Servcorp / Savannah Energy / SSV Capital</td> <td>18,844</td> <td>1,751</td> <td></td>                                                                                                                                                     | Level 18      | Servcorp / Savannah Energy / SSV Capital                 | 18,844  | 1,751  |                 |
| Level 15         Available         18,836         1,750         Made           Level 14         Available         18,847         1,751         Made           Level 13         Citi         18,841         1,750         1,750           Level 12         Citi         18,835         1,750         1,750           Level 11         IPC Systems         17,924         1,665         1,665           Level 10         Citi         18,418         1,711         1,711           Level 09         Citi         18,421         1,711         1,775           Level 09         Citi         19,100         1,775         1,775           Level 07         Citi         19,107         1,775         1,776           Level 08         Citi         19,113         1,776         1,776           Level 09         Citi         19,113         1,776         1,776           Level 09         Citi         19,113         1,776         1,776           Level 09         Citi         19,113         1,776         1,776           Level 03         CW Travel / State Grid of China / Wall Street Docs         19,113         1,776           Level 01         HCA Healthcare         18,403 <td>Level 17</td> <td>Herbert Smith Freehills</td> <td>18,847</td> <td>1,751</td> <td></td>                                                                                                       | Level 17      | Herbert Smith Freehills                                  | 18,847  | 1,751  |                 |
| Level 14         Available         18,847         1,751         Made           Level 13         Citi         18,841         1,750           Level 12         Citi         18,835         1,750           Level 11         IPC Systems         17,924         1,665           Level 10         Citi         18,418         1,711           Level 09         Citi         18,421         1,711           Level 08         Citi         19,101         1,775           Level 07         Citi         19,107         1,775           Level 06         Citi         19,115         1,776           Level 07         Citi         19,113         1,776           Level 08         Citi         19,113         1,776           Level 09         Citi         19,113         1,776           Level 09         St James's Place         19,113         1,776           Level 03         CW Travel / State Grid of China / Wall Street Docs         19,112         1,776           Level 02         Delta Capita         19,113         1,776           Level 01         HCA Healthcare         18,403         1,710           TOTAL OFFICE NIA         609,351         56,610                                                                                                                                                                                                                      | Level 16      | Herbert Smith Freehills                                  | 18,833  | 1,750  |                 |
| Level 13       Citi       18,841       1,750         Level 12       Citi       18,835       1,750         Level 11       IPC Systems       17,924       1,665         Level 10       Citi       18,418       1,711         Level 09       Citi       18,421       1,711         Level 08       Citi       19,101       1,775         Level 07       Citi       19,107       1,775         Level 06       Citi       19,115       1,776         Level 05       Citi       19,113       1,776         Level 04       St James's Place       19,113       1,776         Level 03       CW Travel / State Grid of China / Wall Street Docs       19,112       1,776         Level 02       Delta Capita       19,113       1,776         Level 01       HCA Healthcare       18,403       1,710         TOTAL OFFICE NIA       609,351       56,610         Ground Reception       10,957       1,018         TOTAL AVAILABLE       216,669       20,129                                                                                                                                                                                                                                                                                                                                                                                                                                      | Level 15      | Available                                                | 18,836  | 1,750  | MadeFor:        |
| Level 12       Citi       18.835       1,750         Level 11       IPC Systems       17.924       1,665         Level 10       Citi       18,418       1,711         Level 09       Citi       18,421       1,711         Level 08       Citi       19,101       1,775         Level 07       Citi       19,107       1,775         Level 06       Citi       19,115       1,776         Level 05       Citi       19,113       1,776         Level 04       St James's Place       19,113       1,776         Level 03       CW Travel / State Grid of China / Wall Street Docs       19,112       1,776         Level 02       Delta Capita       19,113       1,776         Level 01       HCA Healthcare       18,403       1,710         TOTAL OFFICE NIA       609,351       56,610         Ground Reception       10,957       1,018         TOTAL AVAILABLE       216,669       20,129                                                                                                                                                                                                                                                                                                                                                                                                                                                                                           | Level 14      | Available                                                | 18,847  | 1,751  | MadeFor:        |
| Level 11       IPC Systems       17.924       1.665         Level 10       Citi       18.418       1,711         Level 09       Citi       18,421       1,711         Level 08       Citi       19,101       1,775         Level 07       Citi       19,107       1,775         Level 06       Citi       19,115       1,776         Level 05       Citi       19,113       1,776         Level 04       St James's Place       19,113       1,776         Level 03       CW Travel / State Grid of China / Wall Street Docs       19,112       1,776         Level 02       Delta Capita       19,113       1,776         Level 01       HCA Healthcare       18,403       1,710         TOTAL OFFICE NIA       609,351       56,610         Ground Reception       10,957       1,018         TOTAL AVAILABLE       216,669       20,129                                                                                                                                                                                                                                                                                                                                                                                                                                                                                                                                                | Level 13      | Citi                                                     | 18,841  | 1,750  |                 |
| Level 10       Citi       18,418       1,711         Level 09       Citi       18,421       1,711         Level 08       Citi       19,101       1,775         Level 07       Citi       19,107       1,775         Level 06       Citi       19,115       1,776         Level 05       Citi       19,113       1,776         Level 04       St James's Place       19,113       1,776         Level 03       CW Travel / State Grid of China / Wall Street Docs       19,112       1,776         Level 02       Delta Capita       19,113       1,776         Level 01       HCA Healthcare       18,403       1,710         TOTAL OFFICE NIA       609,351       56,610         Ground Reception       10,957       1,018         TOTAL AVAILABLE       216,669       20,129                                                                                                                                                                                                                                                                                                                                                                                                                                                                                                                                                                                                            | Level 12      | Citi                                                     | 18,835  | 1,750  |                 |
| Level 09       Citi       18.421       1,711         Level 08       Citi       19,101       1,775         Level 07       Citi       19,107       1,775         Level 06       Citi       19,115       1,776         Level 05       Citi       19,113       1,776         Level 04       St James's Place       19,113       1,776         Level 03       CW Travel / State Grid of China / Wall Street Docs       19,112       1,776         Level 02       Delta Capita       19,113       1,776         Level 01       HCA Healthcare       18,403       1,710         TOTAL OFFICE NIA       609,351       56,610         Ground Reception       10,957       1,018         TOTAL AVAILABLE       216,669       20,129                                                                                                                                                                                                                                                                                                                                                                                                                                                                                                                                                                                                                                                                 | Level 11      | IPC Systems                                              | 17,924  | 1,665  |                 |
| Level 08       Citi       19,101       1,775         Level 07       Citi       19,107       1,775         Level 06       Citi       19,115       1,776         Level 05       Citi       19,113       1,776         Level 04       St James's Place       19,113       1,776         Level 03       CW Travel / State Grid of China / Wall Street Docs       19,112       1,776         Level 02       Delta Capita       19,113       1,776         Level 01       HCA Healthcare       18,403       1,710         TOTAL OFFICE NIA       609,351       56,610         Ground Reception       10,957       1,018         TOTAL AVAILABLE       216,669       20,129                                                                                                                                                                                                                                                                                                                                                                                                                                                                                                                                                                                                                                                                                                                      | Level 10      | Citi                                                     | 18,418  | 1,711  |                 |
| Level 07       Citi       19,107       1,775         Level 06       Citi       19,115       1,776         Level 05       Citi       19,113       1,776         Level 04       St James's Place       19,113       1,776         Level 03       CW Travel / State Grid of China / Wall Street Docs       19,112       1,776         Level 02       Delta Capita       19,113       1,776         Level 01       HCA Healthcare       18,403       1,710         TOTAL OFFICE NIA       609,351       56,610         Ground Reception       10,957       1,018         TOTAL AVAILABLE       216,669       20,129                                                                                                                                                                                                                                                                                                                                                                                                                                                                                                                                                                                                                                                                                                                                                                           | Level 09      | Citi                                                     | 18,421  | 1,711  |                 |
| Level 06       Citi       19,115       1,776         Level 05       Citi       19,113       1,776         Level 04       St James's Place       19,113       1,776         Level 03       CW Travel / State Grid of China / Wall Street Docs       19,112       1,776         Level 02       Delta Capita       19,113       1,776         Level 01       HCA Healthcare       18,403       1,710         TOTAL OFFICE NIA       609,351       56,610         Ground Reception       10,957       1,018         TOTAL AVAILABLE       216,669       20,129                                                                                                                                                                                                                                                                                                                                                                                                                                                                                                                                                                                                                                                                                                                                                                                                                                | Level 08      | Citi                                                     | 19,101  | 1,775  |                 |
| Level 05       Citi       19,113       1,776         Level 04       St James's Place       19,113       1,776         Level 03       CW Travel / State Grid of China / Wall Street Docs       19,112       1,776         Level 02       Delta Capita       19,113       1,776         Level 01       HCA Healthcare       18,403       1,710         TOTAL OFFICE NIA       609,351       56,610         Ground Reception       10,957       1,018         TOTAL AVAILABLE       216,669       20,129                                                                                                                                                                                                                                                                                                                                                                                                                                                                                                                                                                                                                                                                                                                                                                                                                                                                                     | Level 07      | Citi                                                     | 19,107  | 1,775  |                 |
| Level 04       St James's Place       19,113       1,776         Level 03       CW Travel / State Grid of China / Wall Street Docs       19,112       1,776         Level 02       Delta Capita       19,113       1,776         Level 01       HCA Healthcare       18,403       1,710         TOTAL OFFICE NIA       609,351       56,610         Ground Reception       10,957       1,018         TOTAL AVAILABLE       216,669       20,129                                                                                                                                                                                                                                                                                                                                                                                                                                                                                                                                                                                                                                                                                                                                                                                                                                                                                                                                          | Level 06      | Citi                                                     | 19,115  | 1,776  |                 |
| Level 03 CW Travel / State Grid of China / Wall Street Docs       19,112       1,776         Level 02 Delta Capita       19,113       1,776         Level 01 HCA Healthcare       18,403       1,710         TOTAL OFFICE NIA       609,351       56,610         Ground Reception       10,957       1,018         TOTAL AVAILABLE       216,669       20,129                                                                                                                                                                                                                                                                                                                                                                                                                                                                                                                                                                                                                                                                                                                                                                                                                                                                                                                                                                                                                             | Level 05      | Citi                                                     | 19,113  | 1,776  |                 |
| Level 02 Delta Capita       19,113 1,776         Level 01 HCA Healthcare       18,403 1,710         TOTAL OFFICE NIA       609,351 56,610         Ground Reception       10,957 1,018         TOTAL AVAILABLE       216,669 20,129                                                                                                                                                                                                                                                                                                                                                                                                                                                                                                                                                                                                                                                                                                                                                                                                                                                                                                                                                                                                                                                                                                                                                        | Level 04      | St James's Place                                         | 19,113  | 1,776  |                 |
| Level 01 HCA Healthcare       18,403 1,710         TOTAL OFFICE NIA       609,351 56,610         Ground Reception       10,957 1,018         TOTAL AVAILABLE       216,669 20,129                                                                                                                                                                                                                                                                                                                                                                                                                                                                                                                                                                                                                                                                                                                                                                                                                                                                                                                                                                                                                                                                                                                                                                                                         | Level 03      | CW Travel / State Grid of China / Wall Street Docs       | 19,112  | 1,776  |                 |
| TOTAL OFFICE NIA 609,351 56,610 Ground Reception 10,957 1,018  TOTAL AVAILABLE 216,669 20,129                                                                                                                                                                                                                                                                                                                                                                                                                                                                                                                                                                                                                                                                                                                                                                                                                                                                                                                                                                                                                                                                                                                                                                                                                                                                                             | Level 02      | Delta Capita                                             | 19,113  | 1,776  |                 |
| Ground Reception       10,957       1,018         TOTAL AVAILABLE       216,669       20,129                                                                                                                                                                                                                                                                                                                                                                                                                                                                                                                                                                                                                                                                                                                                                                                                                                                                                                                                                                                                                                                                                                                                                                                                                                                                                              | Level 01      | HCA Healthcare                                           | 18,403  | 1,710  |                 |
| TOTAL AVAILABLE 216,669 20,129                                                                                                                                                                                                                                                                                                                                                                                                                                                                                                                                                                                                                                                                                                                                                                                                                                                                                                                                                                                                                                                                                                                                                                                                                                                                                                                                                            | TOTAL OF      | FICE NIA                                                 | 609,351 | 56,610 |                 |
|                                                                                                                                                                                                                                                                                                                                                                                                                                                                                                                                                                                                                                                                                                                                                                                                                                                                                                                                                                                                                                                                                                                                                                                                                                                                                                                                                                                           | Ground R      | eception                                                 | 10,957  | 1,018  |                 |
| TOTAL PENDING 41,218 3,829                                                                                                                                                                                                                                                                                                                                                                                                                                                                                                                                                                                                                                                                                                                                                                                                                                                                                                                                                                                                                                                                                                                                                                                                                                                                                                                                                                | TOTAL A       | /AILABLE                                                 | 216,669 | 20,129 |                 |
|                                                                                                                                                                                                                                                                                                                                                                                                                                                                                                                                                                                                                                                                                                                                                                                                                                                                                                                                                                                                                                                                                                                                                                                                                                                                                                                                                                                           | TOTAL PENDING |                                                          | 41,218  | 3,829  |                 |