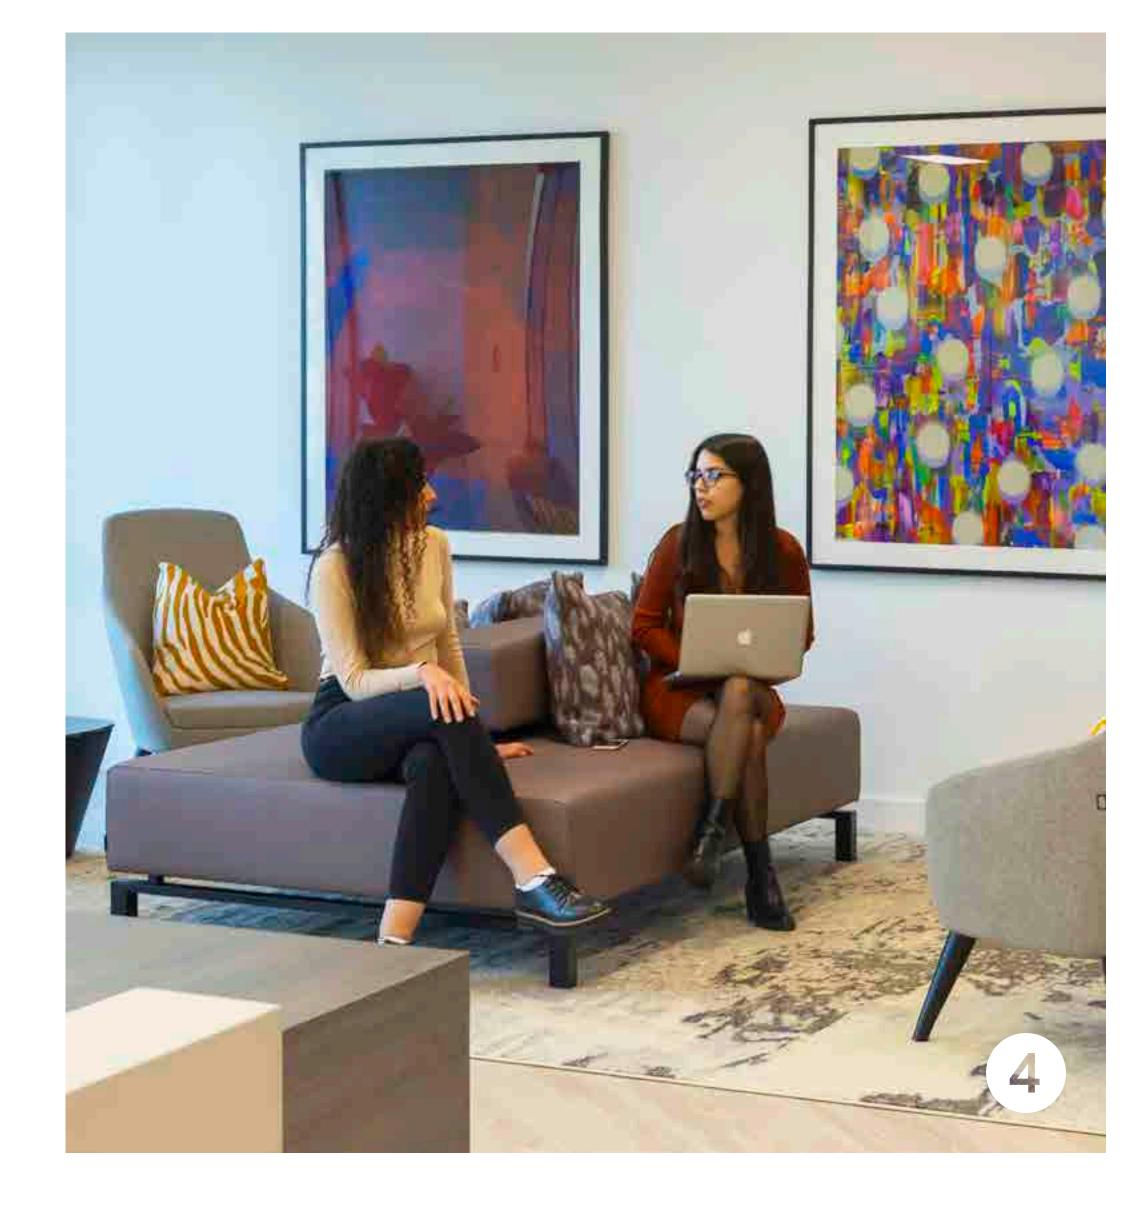

#### A warm welcome

A warm welcome awaits you. Whether you're having a breakfast meeting, greeting a client, or catching up on emails.

# REMODELLED RECEPTION TO PROVIDE A WARM AND RELAXED WELCOMING.

1 Break out spaces
Step away from the desk and meet in the lobby

2 Newly remodelled reception
Impress your guests with a newly remodelled reception space