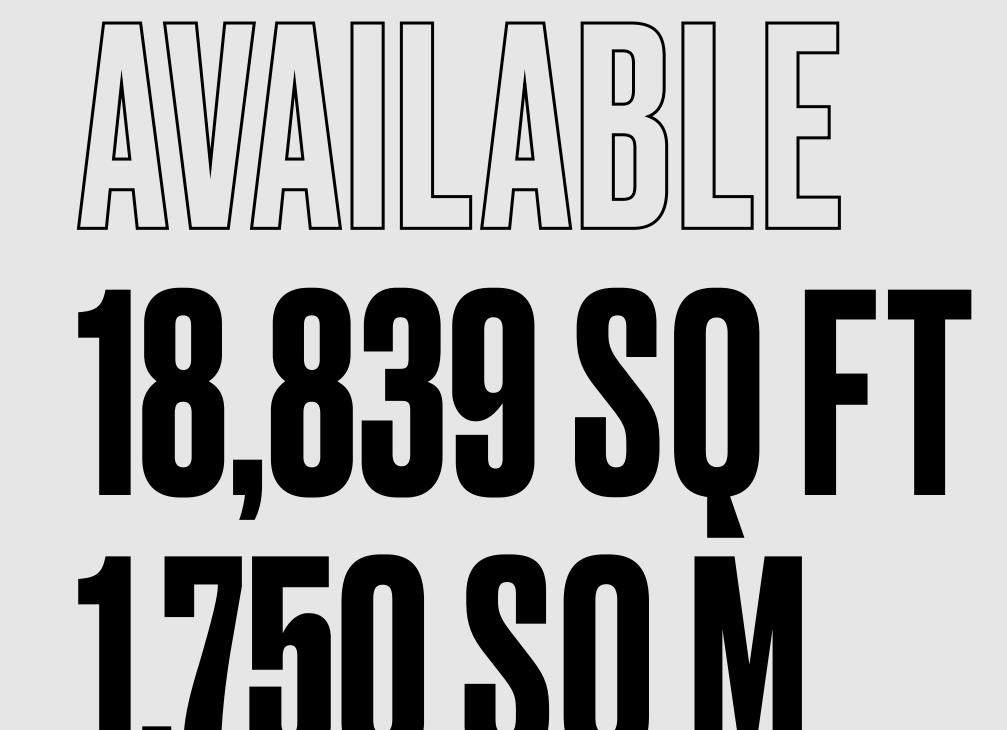

# 216,669 SQ FT OF EXTRAORDINARY OFFICE SPACE

Level 31, MadeFor: fit out Exceptional space for exceptional work

| Level 30         Available         8.092         752         Made           Level 30         Available         19.519         1.813         Shell & C           Level 28         Available         19.517         1.813         Shell & C           Level 28         Available         19.527         1.814         Exposed C           Level 27         Available         19.521         1.814         Exposed C           Level 28         Saxo Marke is / ABSA / FreedomPay         19.525         1.814         Exposed C           Level 29         Invito         19.524         1.814         Exposed C           Level 24         Invito         19.524         1.814         Exposed C           Level 24         Invito         19.524         1.814         Exposed C           Level 25         Available         18.140         1,685         Shell & C           Level 27         Available         18.140         1,685         Shell & C           Level 29         Available         18.839         1,750         Shell & C           Level 16         Herbert Smith Freehills         18.847         1,751         Made           Level 16         Herbert Smith Freehills         18.835         1,750                                                                                                                                                                 | NIA           |                                                          | sq ft   | sq m   | Floor Condition |
|-------------------------------------------------------------------------------------------------------------------------------------------------------------------------------------------------------------------------------------------------------------------------------------------------------------------------------------------------------------------------------------------------------------------------------------------------------------------------------------------------------------------------------------------------------------------------------------------------------------------------------------------------------------------------------------------------------------------------------------------------------------------------------------------------------------------------------------------------------------------------------------------------------------------------------------------------------------------------------------------------------------------------------------------------------------------------------------------------------------------------------------------------------------------------------------------------------------------------------------------------------------------------------------------------------------------------------------------------------------------------------------------|---------------|----------------------------------------------------------|---------|--------|-----------------|
| Lovel 30         Regibles Traymor / Part Available         8.092         752         Made           Lovel 29         Available         19.519         1.813         Shell & C           Lovel 29         Available         19.517         1.615         Shell & C           Lovel 28         Available         19.527         1.814         Exposed C           Lovel 27         Available         19.521         1.814         Exposed C           Lovel 28         Saxo Markots / ABSA / FroedomPay         19.525         1.814         1.814           Lovel 29         Invivo         19.525         1.814         1.814           Level 20         Available         18.140         1,685         Shell & C           Level 21         Available         18.140         1,685         Shell & C           Level 20         Available         18.839         1,750         Shell & C           Level 19         Newsweek / China Unicom / Sipral / Part Available Q12025         3,535         328         Made           Level 19         Newsweek / China Unicom / Sipral / Part Available Q12025         3,535         328         Made           Level 19         Newsweek / China Unicom / Sipral / Part Available Q12025         3,535         328         Made                                                                                                                | Plant         |                                                          |         |        |                 |
| Level 30         Available         19.519         1,813         Shell & C           Level 29         Available         19,517         1,813         Shell & C           Level 28         Available         19,527         1,814         Exposed C           Level 27         Available         19,527         1,814         Exposed C           Level 28         Saxo Markets / ABSA / FreedomPay         19,525         1,814         1,814           Level 29         Hylvo         19,524         1,814         1,814           Level 29         Available         18,154         1,687         Shell & C           Level 20         Available         18,154         1,687         Shell & C           Level 20         Available         18,158         1,687         Shell & C           Level 20         Available         18,839         1,750         Shell & C           Level 19         Newsweek / China Unicom / Sipral / Part Available Q12025         3,535         328         Made           Level 19         Newsweek / China Unicom / Sipral / Part Available Q12025         3,535         328         Made           Level 17         Herbert Smith Freehills         18,847         1,751         Made           Level 19         A                                                                                                                                  | Level 32      | Available                                                | 19,519  | 1,813  | Shell & Core    |
| Level 29         Available         19,517         1,813         Shell & C           Level 28         Available         19,527         1,814         Exposed C           Level 26         Saxo Markets / ABSA / FreedomPay         19,519         1,813         Exposed C           Level 25         Nivo         19,524         1,814         Exposed C           Level 23         Available         18,154         1,687         Shell & C           Level 23         Available         18,154         1,687         Shell & C           Level 24         Available         18,154         1,687         Shell & C           Level 29         Available         18,158         1,687         Shell & C           Level 19         Newsweek / China Unicom / Sipral / Part Available Q12025         3,535         328         Made           Level 19         Newsweek / China Unicom / Sipral / Part Available Q12025         3,535         328         Made           Level 19         Newsweek / China Unicom / Sipral / Part Available Q12025         3,535         328         Made           Level 19         Herbert Smith Freehills         18,844         1,751         Made           Level 19         Available         18,845         1,750         Made <t< td=""><td>Level 31</td><td>Begbies Traynor / Part Available</td><td>8,092</td><td>752</td><td>MadeFor:</td></t<> | Level 31      | Begbies Traynor / Part Available                         | 8,092   | 752    | MadeFor:        |
| Level 28         Available         19,527         1,814         Exposed C           Level 27         Available         19,521         1,814         Exposed C           Level 25         5 xxxxxxxxxxxxxxxxxxxxxxxxxxxxxxxxxxxx                                                                                                                                                                                                                                                                                                                                                                                                                                                                                                                                                                                                                                                                                                                                                                                                                                                                                                                                                                                                                                                                                                                                                           | Level 30      | Available                                                | 19,519  | 1,813  | Shell & Core    |
| Level 27         Available         19,521         1,814         Exposed C           Level 26         Saxo Markets / ABSA / FreedomPay         19,519         1,813           Level 25         hVivo         19,525         1,814           Level 24         hVivo         19,524         1,814           Level 23         Available         18,154         1,687         Shell & C           Level 22         Available         18,158         1,687         Shell & C           Level 20         Available         18,639         1,750         Shell & C           Level 20         Available         18,839         1,750         Shell & C           Level 19         Newsweek / China Unicom / Sipral / Part Available Q12025         3,535         328         Made           Level 19         Newsweek / China Unicom / Sipral / Part Available Q12025         3,535         328         Made           Level 19         Newsweek / China Unicom / Sipral / Part Available Q12025         3,535         328         Made           Level 19         Newsweek / China Unicom / Sipral / Part Available Q12025         3,535         328         Made           Level 13         Servcorp / Savarnah Energy / SSV Capital         18,847         1,751         Made           Level 15<                                                                                              | Level 29      | Available                                                | 19,517  | 1,813  | Shell & Core    |
| Level 26         Saxo Markets / ABSA / FreedomPay         19.519         1,813           Level 25         hVivo         19.525         1,814           Level 24         hVivo         19,524         1,814           Level 23         Available         18,154         1,687         Shell & C           Level 22         Available         18,158         1,687         Shell & C           Level 19         Newsweek / China Unicom / Sipral / Part Available Q12025         3,535         328         Made           Level 19         Newsweek / China Unicom / Sipral / Part Available Q12025         3,535         328         Made           Level 18         Servocrop / Savannah Energy / SSV Capital         18,844         1,751         Lovel 17           Level 18         Servocrop / Savannah Energy / SSV Capital         18,844         1,751         Lovel 17           Level 18         Servicor / Savannah Energy / SSV Capital         18,847         1,751         Made           Level 18         Available         18,835         1,750         Made           Level 15         Available         18,847         1,751         Made           Level 15         Available         18,847         1,751         Made           Level 15         Available                                                                                                            | Level 28      | Available                                                | 19,527  | 1,814  | Exposed Cat A   |
| Level 25         hVivo         19,525         1,814           Level 24         hVivo         19,524         1,814           Level 23         Available         18,154         1,687         Shell & C           Level 24         Available         18,158         1,687         Shell & C           Level 20         Available         18,839         1,750         Shell & C           Level 18         Servcorp / Savannah Energy / SSV Capital         18,844         1,751           Level 19         Herbert Smith Freehills         18,847         1,751           Level 16         Herbert Smith Freehills         18,847         1,751           Level 15         Available         18,833         1,750           Level 16         Herbert Smith Freehills         18,833         1,750           Level 17         Herbert Smith Freehills         18,847         1,751           Level 18         Available         18,835         1,750           Level 19         Citi         18,847         1,751           Level 10         Citi         18,841         1,711           Level 10         Citi         18,418         1,711           Level 10         Citi         19,113         1,776                                                                                                                                                                                    | Level 27      | Available                                                | 19,521  | 1,814  | Exposed Cat A   |
| Level 24         hVivo         19,524         1,814           Level 23         Available         18,154         1,687         Shell & C           Level 24         Available         18,140         1,685         Shell & C           Level 27         Available         18,158         1,687         Shell & C           Level 29         Available         18,839         1,750         Shell & C           Level 19         Newsweek / China Unicom / Sipral / Part Available Q12025         3,535         328         Made           Level 18         Servcorp / Savannah Energy / SSV Capital         18,844         1,751         1,751           Level 18         Herbert Smith Freehills         18,847         1,751         1,751           Level 16         Herbert Smith Freehills         18,833         1,750         Made           Level 16         Herbert Smith Freehills         18,833         1,750         Made           Level 17         Herbert Smith Freehills         18,847         1,751         Made           Level 17         Herbert Smith Freehills         18,847         1,751         Made           Level 17         Otti         18,847         1,751         Made           Level 17         Otti         18,847                                                                                                                                  | Level 26      | Saxo Markets / ABSA / FreedomPay                         | 19,519  | 1,813  |                 |
| Level 23         Available         18,154         1,687         Shell & C           Level 24         Available         18,140         1,685         Shell & C           Level 27         Available         18,158         1,687         Shell & C           Level 29         Available         18,839         1,750         Shell & C           Level 19         Newsweek / China Unicom / Sipral / Part Available Q12025         3,535         328         Made           Level 18         Serveorp / Savannah Energy / SSV Capital         18,844         1,751         Made           Level 17         Herbert Smith Freehills         18,847         1,751         Made           Level 16         Herbert Smith Freehills         18,833         1,750         Made           Level 16         Herbert Smith Freehills         18,833         1,750         Made           Level 16         Herbert Smith Freehills         18,847         1,751         Made           Level 17         Herbert Smith Freehills         18,847         1,750         Made           Level 16         Herbert Smith Freehills         18,847         1,751         Made           Level 17         Citi         18,847         1,751         Made           Level 17                                                                                                                                 | Level 25      | hVivo                                                    | 19,525  | 1,814  |                 |
| Level 22         Available         18,140         1,685         Shell & C           Level 21         Available         18,158         1,687         Shell & C           Level 20         Available         18,839         1,750         Shell & C           Level 19         Newsweek / China Unicom / Sipral / Part Available Q1 2025         3,535         328         Made           Level 18         Servoorp / Savannah Energy / SSV Capital         18,844         1,751         1,751           Level 17         Herbert Smith Freehills         18,847         1,751         1,750           Level 16         Herbert Smith Freehills         18,833         1,750         Made           Level 16         Herbert Smith Freehills         18,835         1,750         Made           Level 16         Herbert Smith Freehills         18,835         1,750         Made           Level 16         Herbert Smith Freehills         18,847         1,751         Made           Level 16         Herbert Smith Freehills         18,841         1,750         Made           Level 17         Available         18,843         1,750         Made           Level 17         Citi         18,843         1,750         Made           Level 19                                                                                                                                   | Level 24      | hVivo                                                    | 19,524  | 1,814  |                 |
| Level 21         Available         18,158         1,687         Shell & C           Level 20         Available         18,839         1,750         Shell & C           Level 19         Newsweek / China Unicom / Sipral / Part Available Q12025         3,535         328         Made           Level 18         Servoorp / Savannah Energy / SSV Capital         18,844         1,751         1,751           Level 18         Herbert Smith Freehills         18,833         1,750         Made           Level 16         Herbert Smith Freehills         18,835         1,750         Made           Level 16         Available         18,841         1,750         Made           Level 17         Available         18,841         1,750         Made           Level 12         Citi         18,835         1,750         Made           Level 19         Citi         18,431         1,771         Made           Level 10         Citi                                                                                                                                                | Level 23      | Available                                                | 18,154  | 1,687  | Shell & Core    |
| Level 20         Available         18,839         1,750         Shell & C           Level 19         Newsweek / China Unicom / Sipral / Part Available Q1 2025         3,535         328         Made           Level 18         Servoorp / Savannah Energy / SSV Capital         18,844         1,751         1,751           Level 17         Herbert Smith Freehills         18,847         1,750         1,750           Level 15         Available         18,836         1,750         Made           Level 14         Available         18,847         1,751         Made           Level 14         Available         18,847         1,750         Made           Level 13         Citi         18,835         1,750         Made           Level 13         Citi         18,835         1,750         Made           Level 12         Citi         18,835         1,750         Made           Level 12         Citi         18,835         1,750         Made           Level 12         Citi         18,835         1,750         Made           Level 10         Citi         18,418         1,711         1,711         Level 0.2         1,771         1,771         1,771         1,775         1,776 <td< td=""><td>Level 22</td><td>Available</td><td>18,140</td><td>1,685</td><td>Shell &amp; Core</td></td<>                                                           | Level 22      | Available                                                | 18,140  | 1,685  | Shell & Core    |
| Level 19         Newsweek / China Unicom / Sipral / Part Available Q1 2025         3,535         328         Made           Level 18         Servcorp / Savannah Energy / SSV Capital         18,844         1,751           Level 17         Herbert Smith Freehills         18,847         1,751           Level 16         Herbert Smith Freehills         18,833         1,750           Level 15         Available         18,836         1,750         Made           Level 14         Available         18,847         1,751         Made           Level 13         Citi         18,847         1,750         Made           Level 12         Citi         18,835         1,750         Made           Level 12         Citi         18,841         1,750         Made           Level 12         Citi         18,835         1,750         Made           Level 12         Citi         18,841         1,750         Made           Level 10         Citi         18,835         1,750         Made           Level 09         Citi         18,418         1,711         Made           Level 00         Citi         19,101         1,775         Made           Level 05         Citi         19,                                                                                                                                                                              | Level 21      | Available                                                | 18,158  | 1,687  | Shell & Core    |
| Level 18       Servcorp / Savannah Energy / SSV Capital       18,844       1.751         Level 17       Herbert Smith Freehills       18,847       1.751         Level 16       Herbert Smith Freehills       18,833       1,750         Level 15       Available       18,847       1,751       Made         Level 14       Available       18,847       1,751       Made         Level 13       Citi       18,841       1,750         Level 12       Citi       18,835       1,750         Level 12       Citi       18,835       1,750         Level 11       IPC Systems       17,924       1,665         Level 10       Citi       18,418       1,711         Level 09       Citi       18,421       1,711         Level 09       Citi       19,101       1,775         Level 07       Citi       19,107       1,775         Level 08       Citi       19,115       1,776         Level 09       Citi       19,113       1,776         Level 00       Citi       19,113       1,776         Level 03       CW Travel / State Grid of China / Wall Street Docs       19,112       1,776         Level 04       HCA Healthca                                                                                                                                                                                                                                                           | Level 20      | Available                                                | 18,839  | 1,750  | Shell & Core    |
| Level 17       Herbert Smith Freehills       18,847       1,751         Level 16       Herbert Smith Freehills       18,833       1,750         Level 15       Available       18,847       1,751       Made         Level 13       Citi       18,847       1,750       Made         Level 12       Citi       18,841       1,750       Inchestion                                                                                  | Level 19      | Newsweek / China Unicom / Sipral / Part Available Q12025 | 3,535   | 328    | MadeFor:        |
| Level 16       Herbert Smith Freehills       18,833       1,750         Level 15       Available       18,836       1,750       Made         Level 14       Available       18,847       1,751       Made         Level 13       Citi       18,841       1,750         Level 12       Citi       18,835       1,750         Level 11       IPC Systems       17,924       1,665         Level 10       Citi       18,418       1,711         Level 09       Citi       18,421       1,711         Level 09       Citi       19,101       1,775         Level 07       Citi       19,107       1,775         Level 07       Citi       19,115       1,776         Level 06       Citi       19,113       1,776         Level 07       St James's Place       19,113       1,776         Level 03       CW Travel / State Grid of China / Wall Street Docs       19,112       1,776         Level 02       Delta Capita       19,113       1,776         Level 01       HCA Healthcare       18,403       1,710         TOTAL OFFICE NIA       609,351       56,610         Ground Reception       10,957       1,018 </td <td>Level 18</td> <td>Servcorp / Savannah Energy / SSV Capital</td> <td>18,844</td> <td>1,751</td> <td></td>                                                                                                                                                     | Level 18      | Servcorp / Savannah Energy / SSV Capital                 | 18,844  | 1,751  |                 |
| Level 15         Available         18,836         1,750         Made           Level 14         Available         18,847         1,751         Made           Level 13         Citi         18,841         1,750         1,750           Level 12         Citi         18,835         1,750         1,750           Level 11         IPC Systems         17,924         1,665         1,665           Level 10         Citi         18,418         1,711         1,711           Level 09         Citi         18,421         1,711         1,775           Level 09         Citi         19,100         1,775         1,775           Level 07         Citi         19,107         1,775         1,776           Level 08         Citi         19,113         1,776         1,776           Level 09         Citi         19,113         1,776         1,776           Level 09         Citi         19,113         1,776         1,776           Level 09         Citi         19,113         1,776         1,776           Level 03         CW Travel / State Grid of China / Wall Street Docs         19,113         1,776           Level 01         HCA Healthcare         18,403 <td>Level 17</td> <td>Herbert Smith Freehills</td> <td>18,847</td> <td>1,751</td> <td></td>                                                                                                       | Level 17      | Herbert Smith Freehills                                  | 18,847  | 1,751  |                 |
| Level 14         Available         18,847         1,751         Made           Level 13         Citi         18,841         1,750           Level 12         Citi         18,835         1,750           Level 11         IPC Systems         17,924         1,665           Level 10         Citi         18,418         1,711           Level 09         Citi         18,421         1,711           Level 08         Citi         19,101         1,775           Level 07         Citi         19,107         1,775           Level 06         Citi         19,115         1,776           Level 07         Citi         19,113         1,776           Level 08         Citi         19,113         1,776           Level 09         Citi         19,113         1,776           Level 09         St James's Place         19,113         1,776           Level 03         CW Travel / State Grid of China / Wall Street Docs         19,112         1,776           Level 02         Delta Capita         19,113         1,776           Level 01         HCA Healthcare         18,403         1,710           TOTAL OFFICE NIA         609,351         56,610                                                                                                                                                                                                                      | Level 16      | Herbert Smith Freehills                                  | 18,833  | 1,750  |                 |
| Level 13       Citi       18,841       1,750         Level 12       Citi       18,835       1,750         Level 11       IPC Systems       17,924       1,665         Level 10       Citi       18,418       1,711         Level 09       Citi       18,421       1,711         Level 08       Citi       19,101       1,775         Level 07       Citi       19,107       1,775         Level 06       Citi       19,115       1,776         Level 05       Citi       19,113       1,776         Level 04       St James's Place       19,113       1,776         Level 03       CW Travel / State Grid of China / Wall Street Docs       19,112       1,776         Level 02       Delta Capita       19,113       1,776         Level 01       HCA Healthcare       18,403       1,710         TOTAL OFFICE NIA       609,351       56,610         Ground Reception       10,957       1,018         TOTAL AVAILABLE       216,669       20,129                                                                                                                                                                                                                                                                                                                                                                                                                                      | Level 15      | Available                                                | 18,836  | 1,750  | MadeFor:        |
| Level 12       Citi       18.835       1,750         Level 11       IPC Systems       17.924       1,665         Level 10       Citi       18,418       1,711         Level 09       Citi       18,421       1,711         Level 08       Citi       19,101       1,775         Level 07       Citi       19,107       1,775         Level 06       Citi       19,115       1,776         Level 05       Citi       19,113       1,776         Level 04       St James's Place       19,113       1,776         Level 03       CW Travel / State Grid of China / Wall Street Docs       19,112       1,776         Level 02       Delta Capita       19,113       1,776         Level 01       HCA Healthcare       18,403       1,710         TOTAL OFFICE NIA       609,351       56,610         Ground Reception       10,957       1,018         TOTAL AVAILABLE       216,669       20,129                                                                                                                                                                                                                                                                                                                                                                                                                                                                                           | Level 14      | Available                                                | 18,847  | 1,751  | MadeFor:        |
| Level 11       IPC Systems       17.924       1.665         Level 10       Citi       18.418       1,711         Level 09       Citi       18,421       1,711         Level 08       Citi       19,101       1,775         Level 07       Citi       19,107       1,775         Level 06       Citi       19,115       1,776         Level 05       Citi       19,113       1,776         Level 04       St James's Place       19,113       1,776         Level 03       CW Travel / State Grid of China / Wall Street Docs       19,112       1,776         Level 02       Delta Capita       19,113       1,776         Level 01       HCA Healthcare       18,403       1,710         TOTAL OFFICE NIA       609,351       56,610         Ground Reception       10,957       1,018         TOTAL AVAILABLE       216,669       20,129                                                                                                                                                                                                                                                                                                                                                                                                                                                                                                                                                | Level 13      | Citi                                                     | 18,841  | 1,750  |                 |
| Level 10       Citi       18,418       1,711         Level 09       Citi       18,421       1,711         Level 08       Citi       19,101       1,775         Level 07       Citi       19,107       1,775         Level 06       Citi       19,115       1,776         Level 05       Citi       19,113       1,776         Level 04       St James's Place       19,113       1,776         Level 03       CW Travel / State Grid of China / Wall Street Docs       19,112       1,776         Level 02       Delta Capita       19,113       1,776         Level 01       HCA Healthcare       18,403       1,710         TOTAL OFFICE NIA       609,351       56,610         Ground Reception       10,957       1,018         TOTAL AVAILABLE       216,669       20,129                                                                                                                                                                                                                                                                                                                                                                                                                                                                                                                                                                                                            | Level 12      | Citi                                                     | 18,835  | 1,750  |                 |
| Level 09       Citi       18.421       1,711         Level 08       Citi       19,101       1,775         Level 07       Citi       19,107       1,775         Level 06       Citi       19,115       1,776         Level 05       Citi       19,113       1,776         Level 04       St James's Place       19,113       1,776         Level 03       CW Travel / State Grid of China / Wall Street Docs       19,112       1,776         Level 02       Delta Capita       19,113       1,776         Level 01       HCA Healthcare       18,403       1,710         TOTAL OFFICE NIA       609,351       56,610         Ground Reception       10,957       1,018         TOTAL AVAILABLE       216,669       20,129                                                                                                                                                                                                                                                                                                                                                                                                                                                                                                                                                                                                                                                                 | Level 11      | IPC Systems                                              | 17,924  | 1,665  |                 |
| Level 08       Citi       19,101       1,775         Level 07       Citi       19,107       1,775         Level 06       Citi       19,115       1,776         Level 05       Citi       19,113       1,776         Level 04       St James's Place       19,113       1,776         Level 03       CW Travel / State Grid of China / Wall Street Docs       19,112       1,776         Level 02       Delta Capita       19,113       1,776         Level 01       HCA Healthcare       18,403       1,710         TOTAL OFFICE NIA       609,351       56,610         Ground Reception       10,957       1,018         TOTAL AVAILABLE       216,669       20,129                                                                                                                                                                                                                                                                                                                                                                                                                                                                                                                                                                                                                                                                                                                      | Level 10      | Citi                                                     | 18,418  | 1,711  |                 |
| Level 07       Citi       19,107       1,775         Level 06       Citi       19,115       1,776         Level 05       Citi       19,113       1,776         Level 04       St James's Place       19,113       1,776         Level 03       CW Travel / State Grid of China / Wall Street Docs       19,112       1,776         Level 02       Delta Capita       19,113       1,776         Level 01       HCA Healthcare       18,403       1,710         TOTAL OFFICE NIA       609,351       56,610         Ground Reception       10,957       1,018         TOTAL AVAILABLE       216,669       20,129                                                                                                                                                                                                                                                                                                                                                                                                                                                                                                                                                                                                                                                                                                                                                                           | Level 09      | Citi                                                     | 18,421  | 1,711  |                 |
| Level 06       Citi       19,115       1,776         Level 05       Citi       19,113       1,776         Level 04       St James's Place       19,113       1,776         Level 03       CW Travel / State Grid of China / Wall Street Docs       19,112       1,776         Level 02       Delta Capita       19,113       1,776         Level 01       HCA Healthcare       18,403       1,710         TOTAL OFFICE NIA       609,351       56,610         Ground Reception       10,957       1,018         TOTAL AVAILABLE       216,669       20,129                                                                                                                                                                                                                                                                                                                                                                                                                                                                                                                                                                                                                                                                                                                                                                                                                                | Level 08      | Citi                                                     | 19,101  | 1,775  |                 |
| Level 05       Citi       19,113       1,776         Level 04       St James's Place       19,113       1,776         Level 03       CW Travel / State Grid of China / Wall Street Docs       19,112       1,776         Level 02       Delta Capita       19,113       1,776         Level 01       HCA Healthcare       18,403       1,710         TOTAL OFFICE NIA       609,351       56,610         Ground Reception       10,957       1,018         TOTAL AVAILABLE       216,669       20,129                                                                                                                                                                                                                                                                                                                                                                                                                                                                                                                                                                                                                                                                                                                                                                                                                                                                                     | Level 07      | Citi                                                     | 19,107  | 1,775  |                 |
| Level 04       St James's Place       19,113       1,776         Level 03       CW Travel / State Grid of China / Wall Street Docs       19,112       1,776         Level 02       Delta Capita       19,113       1,776         Level 01       HCA Healthcare       18,403       1,710         TOTAL OFFICE NIA       609,351       56,610         Ground Reception       10,957       1,018         TOTAL AVAILABLE       216,669       20,129                                                                                                                                                                                                                                                                                                                                                                                                                                                                                                                                                                                                                                                                                                                                                                                                                                                                                                                                          | Level 06      | Citi                                                     | 19,115  | 1,776  |                 |
| Level 03 CW Travel / State Grid of China / Wall Street Docs       19,112       1,776         Level 02 Delta Capita       19,113       1,776         Level 01 HCA Healthcare       18,403       1,710         TOTAL OFFICE NIA       609,351       56,610         Ground Reception       10,957       1,018         TOTAL AVAILABLE       216,669       20,129                                                                                                                                                                                                                                                                                                                                                                                                                                                                                                                                                                                                                                                                                                                                                                                                                                                                                                                                                                                                                             | Level 05      | Citi                                                     | 19,113  | 1,776  |                 |
| Level 02 Delta Capita       19,113 1,776         Level 01 HCA Healthcare       18,403 1,710         TOTAL OFFICE NIA       609,351 56,610         Ground Reception       10,957 1,018         TOTAL AVAILABLE       216,669 20,129                                                                                                                                                                                                                                                                                                                                                                                                                                                                                                                                                                                                                                                                                                                                                                                                                                                                                                                                                                                                                                                                                                                                                        | Level 04      | St James's Place                                         | 19,113  | 1,776  |                 |
| Level 01 HCA Healthcare       18,403 1,710         TOTAL OFFICE NIA       609,351 56,610         Ground Reception       10,957 1,018         TOTAL AVAILABLE       216,669 20,129                                                                                                                                                                                                                                                                                                                                                                                                                                                                                                                                                                                                                                                                                                                                                                                                                                                                                                                                                                                                                                                                                                                                                                                                         | Level 03      | CW Travel / State Grid of China / Wall Street Docs       | 19,112  | 1,776  |                 |
| TOTAL OFFICE NIA 609,351 56,610 Ground Reception 10,957 1,018  TOTAL AVAILABLE 216,669 20,129                                                                                                                                                                                                                                                                                                                                                                                                                                                                                                                                                                                                                                                                                                                                                                                                                                                                                                                                                                                                                                                                                                                                                                                                                                                                                             | Level 02      | Delta Capita                                             | 19,113  | 1,776  |                 |
| Ground Reception       10,957       1,018         TOTAL AVAILABLE       216,669       20,129                                                                                                                                                                                                                                                                                                                                                                                                                                                                                                                                                                                                                                                                                                                                                                                                                                                                                                                                                                                                                                                                                                                                                                                                                                                                                              | Level 01      | HCA Healthcare                                           | 18,403  | 1,710  |                 |
| TOTAL AVAILABLE 216,669 20,129                                                                                                                                                                                                                                                                                                                                                                                                                                                                                                                                                                                                                                                                                                                                                                                                                                                                                                                                                                                                                                                                                                                                                                                                                                                                                                                                                            | TOTAL OF      | FICE NIA                                                 | 609,351 | 56,610 |                 |
|                                                                                                                                                                                                                                                                                                                                                                                                                                                                                                                                                                                                                                                                                                                                                                                                                                                                                                                                                                                                                                                                                                                                                                                                                                                                                                                                                                                           | Ground R      | eception                                                 | 10,957  | 1,018  |                 |
| TOTAL PENDING 41,218 3,829                                                                                                                                                                                                                                                                                                                                                                                                                                                                                                                                                                                                                                                                                                                                                                                                                                                                                                                                                                                                                                                                                                                                                                                                                                                                                                                                                                | TOTAL A       | /AILABLE                                                 | 216,669 | 20,129 |                 |
|                                                                                                                                                                                                                                                                                                                                                                                                                                                                                                                                                                                                                                                                                                                                                                                                                                                                                                                                                                                                                                                                                                                                                                                                                                                                                                                                                                                           | TOTAL PENDING |                                                          | 41,218  | 3,829  |                 |