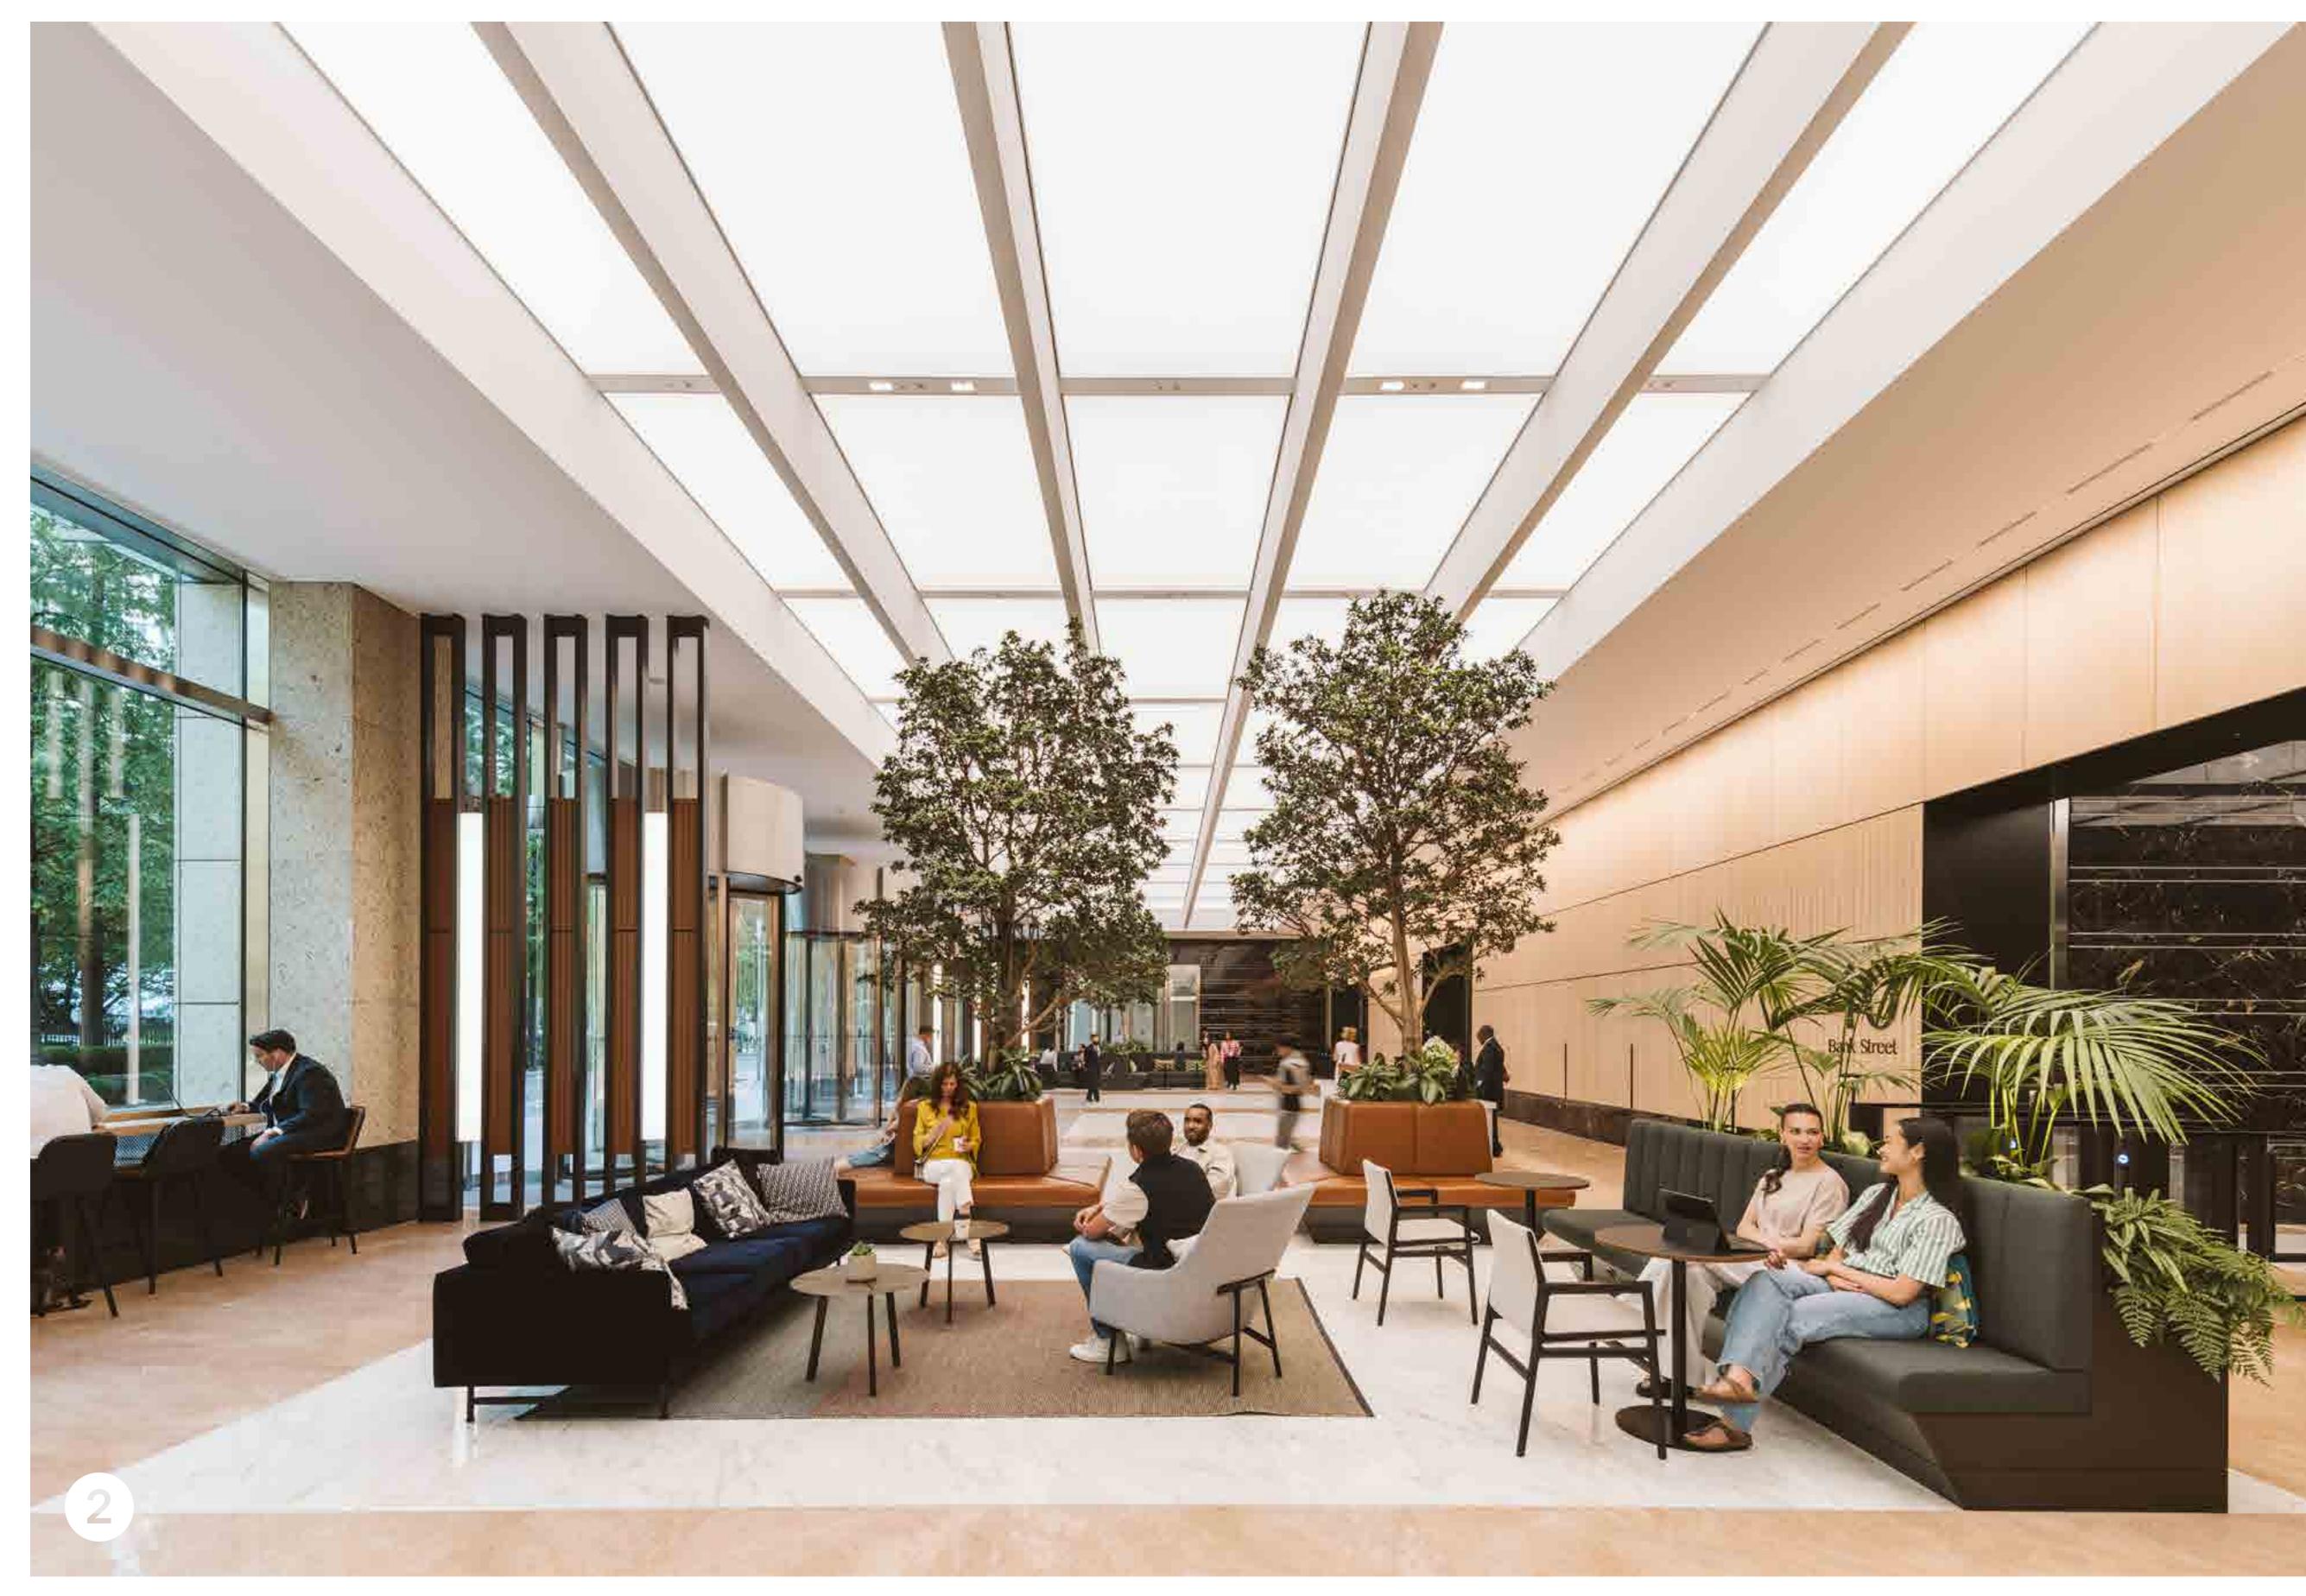

#### A warm welcome

A warm welcome awaits you. Whether you're having a breakfast meeting, greeting a client, or catching up on emails.

# REMODELLED RECEPTION TO PROVIDE A WARM AND RELAXED WELCOMING.

1 Break out spaces
Step away from the desk and meet in the lobby

2 Newly remodelled reception
Impress your guests with a newly remodelled reception space