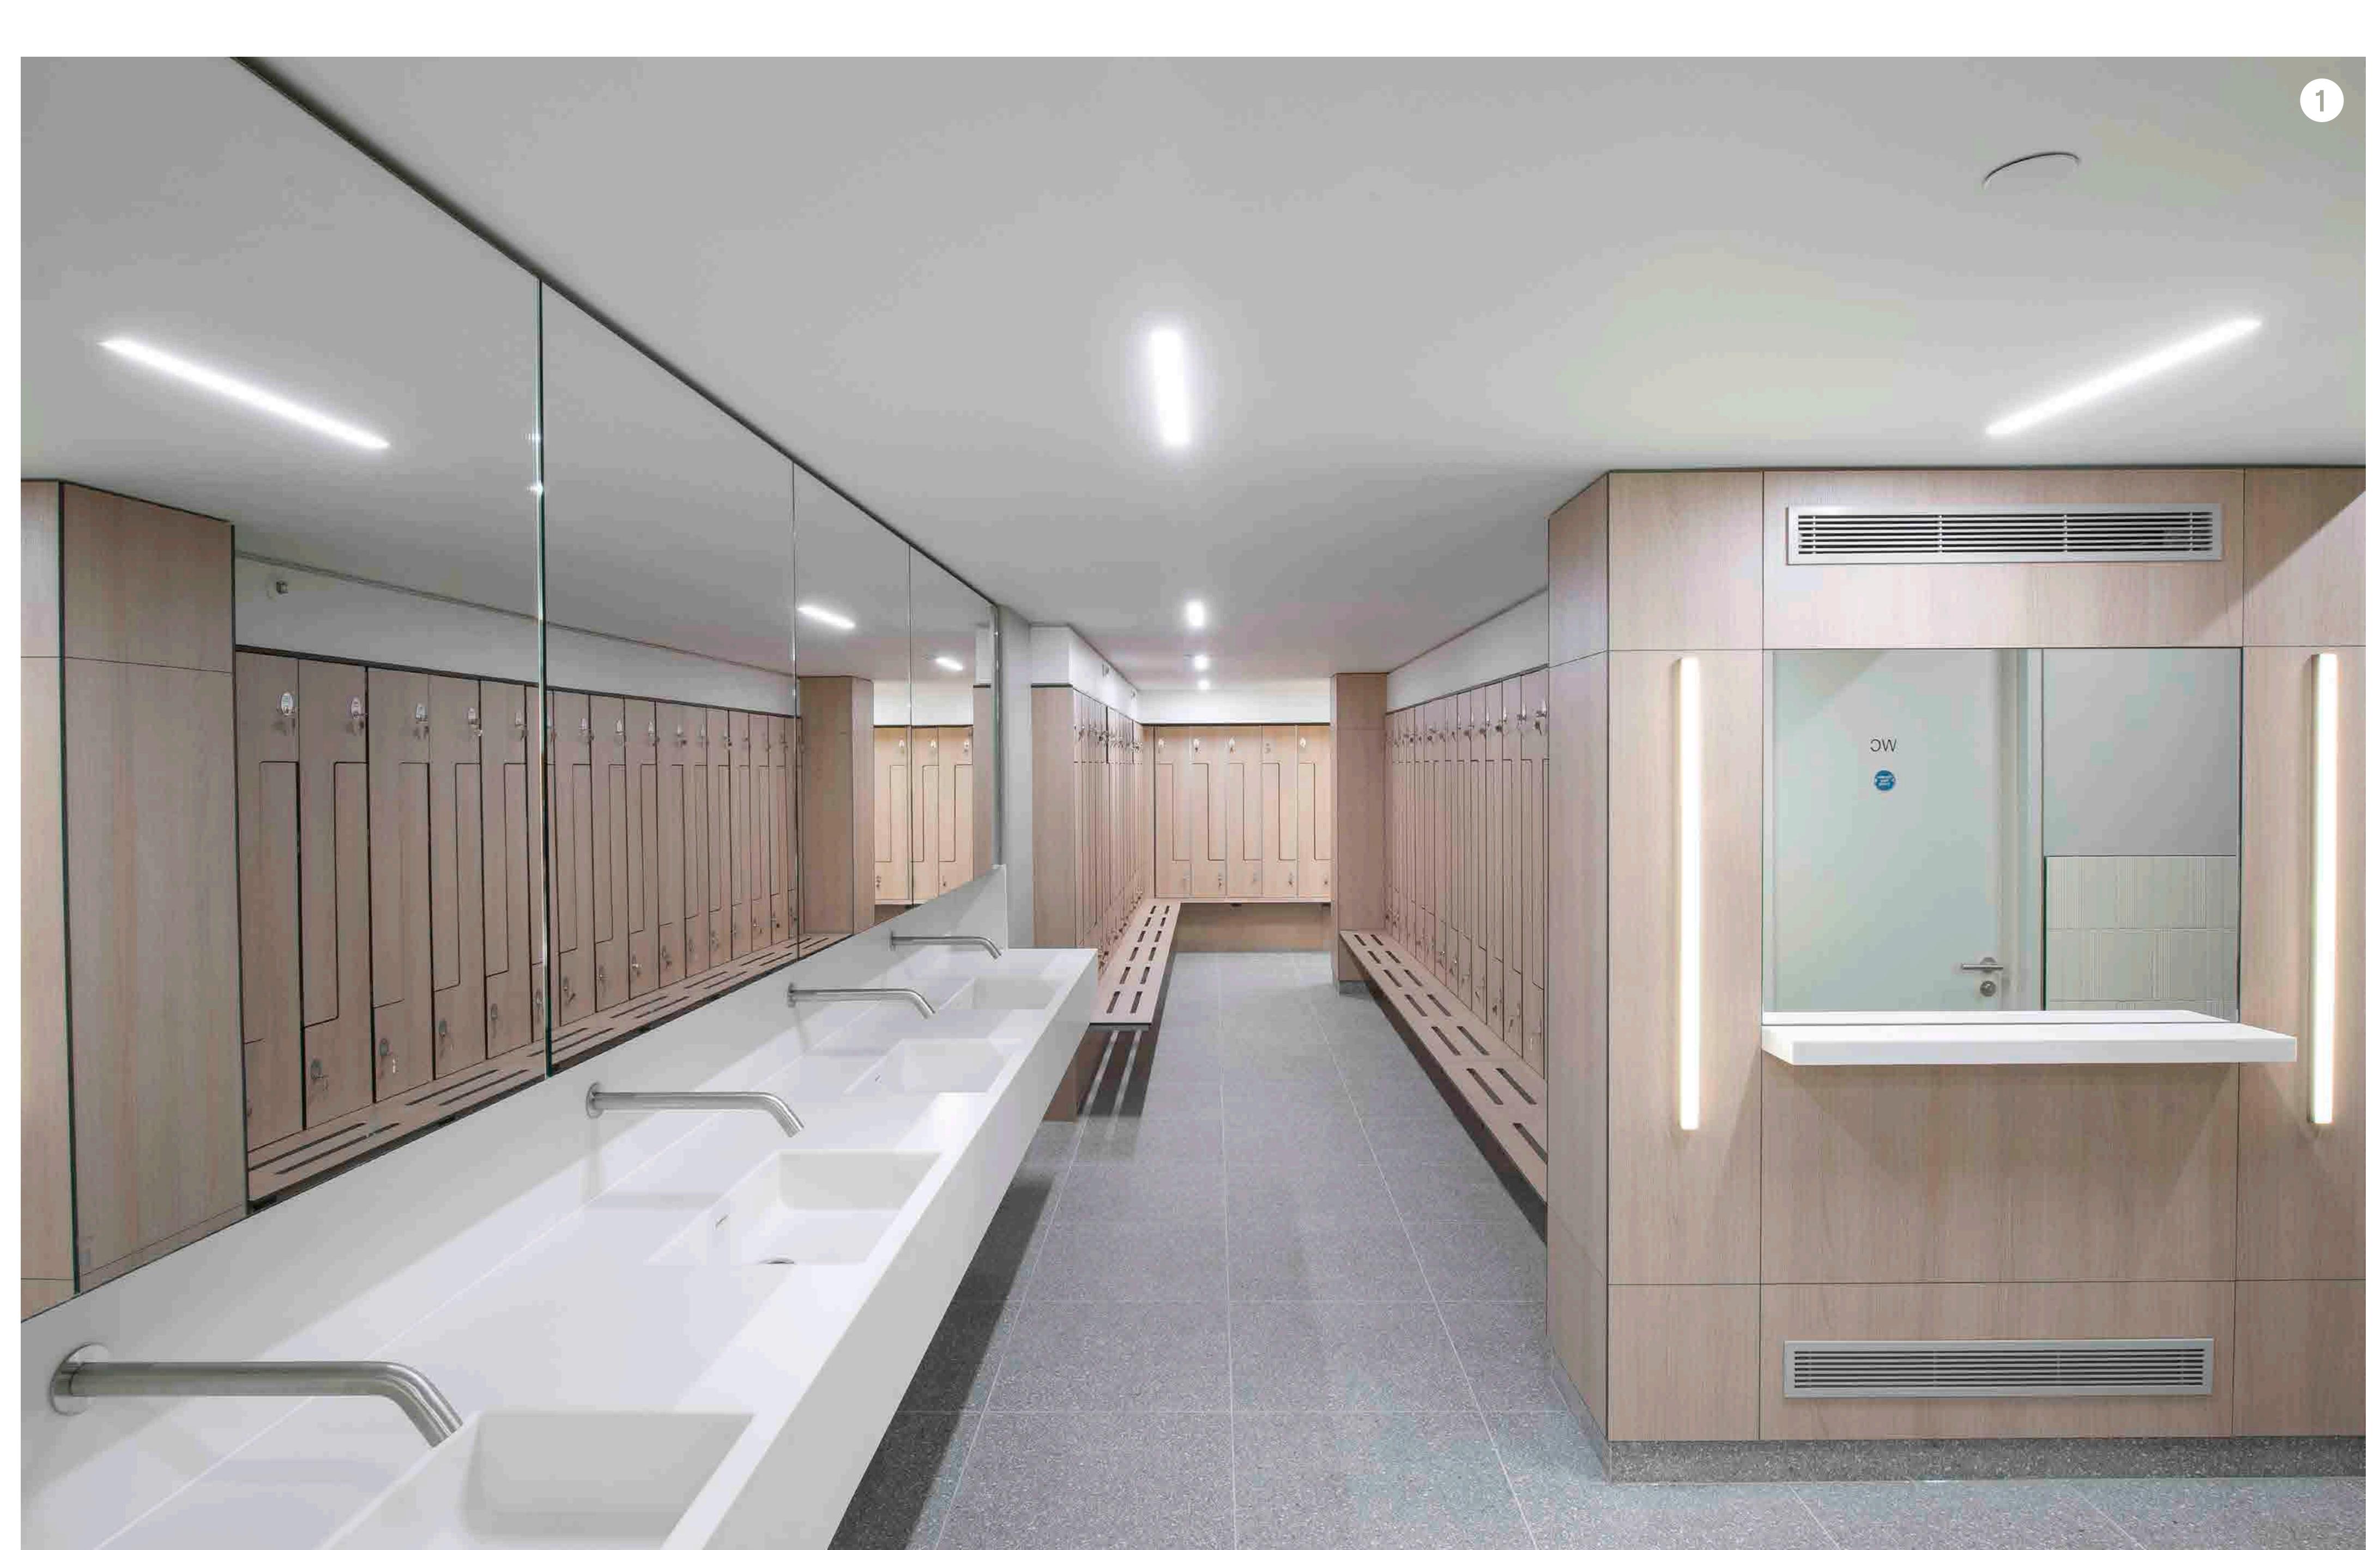

ZPG MATING B

RAISED FLOOR

19 SHOWERS
226 LOCKERS

excluding retail provision

on newly refurbished floors

Changing Facilities
Equipped with 226 lockers, drying stations, wash & return, towels and ironing station

2 **Bicycle Store**171 safe and secure cycle storage with bike repair station

3 Showers
19 x showers including a DDA compliant facility