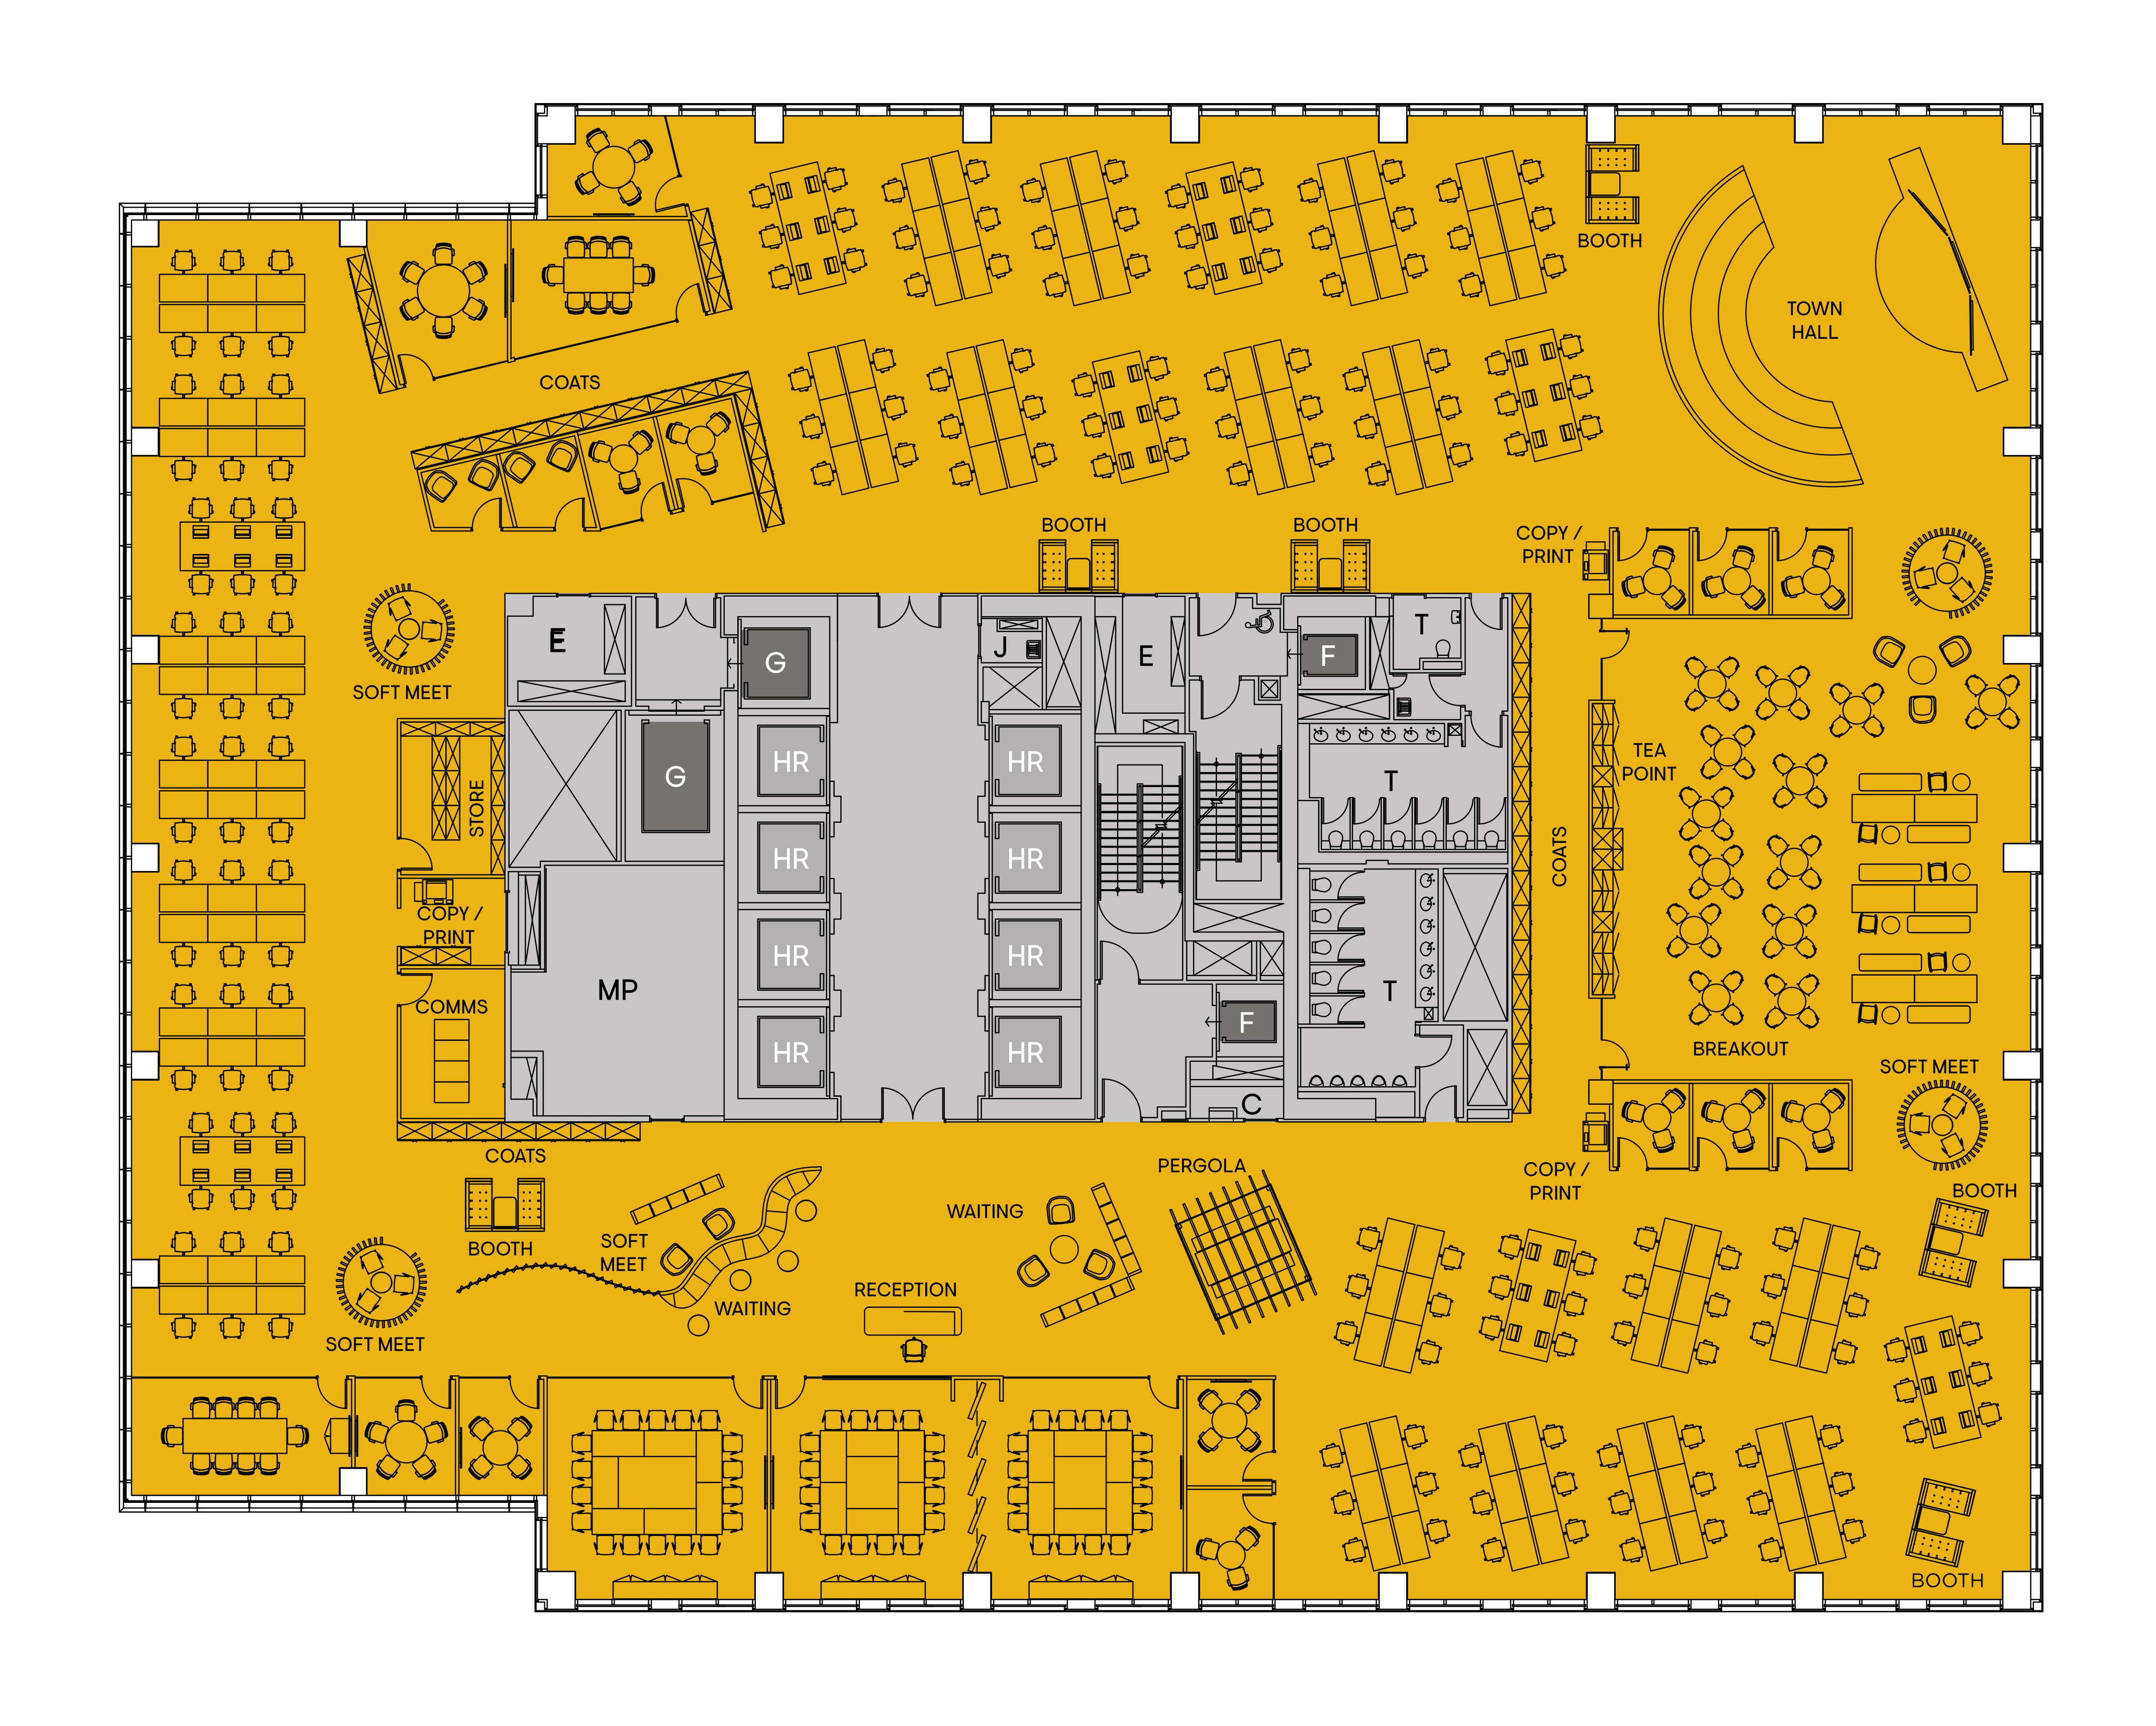

#### Typical High Rise Floor

#### Open Plan Layout 1:8

#### INDICATIVE WORKSPACE ALLOCATION

One Person

Offices

85.4 SQ FT

Open Plan Workstations

Total Population Indicative Planning Ratio

#### **ANCILLARY SPACES**

2 x Sixteen Person Meeting Rooms

4 x Ten Person Meeting Rooms

1x Eight Person Meeting Room

1x Six Person Meeting Room

1x Five Person Meeting Room

3 x Four Person Meeting Rooms

11 x Booths

3 x Print and Copy Areas

1x Store Room

1x Communications Room

1x Tea Point

1x Breakout Area

#### **KEY**

Workplace Available

Core

HR High Rise Lift

Goods / Firemens' Lift

Forty Bank Street FLOOR PLAN