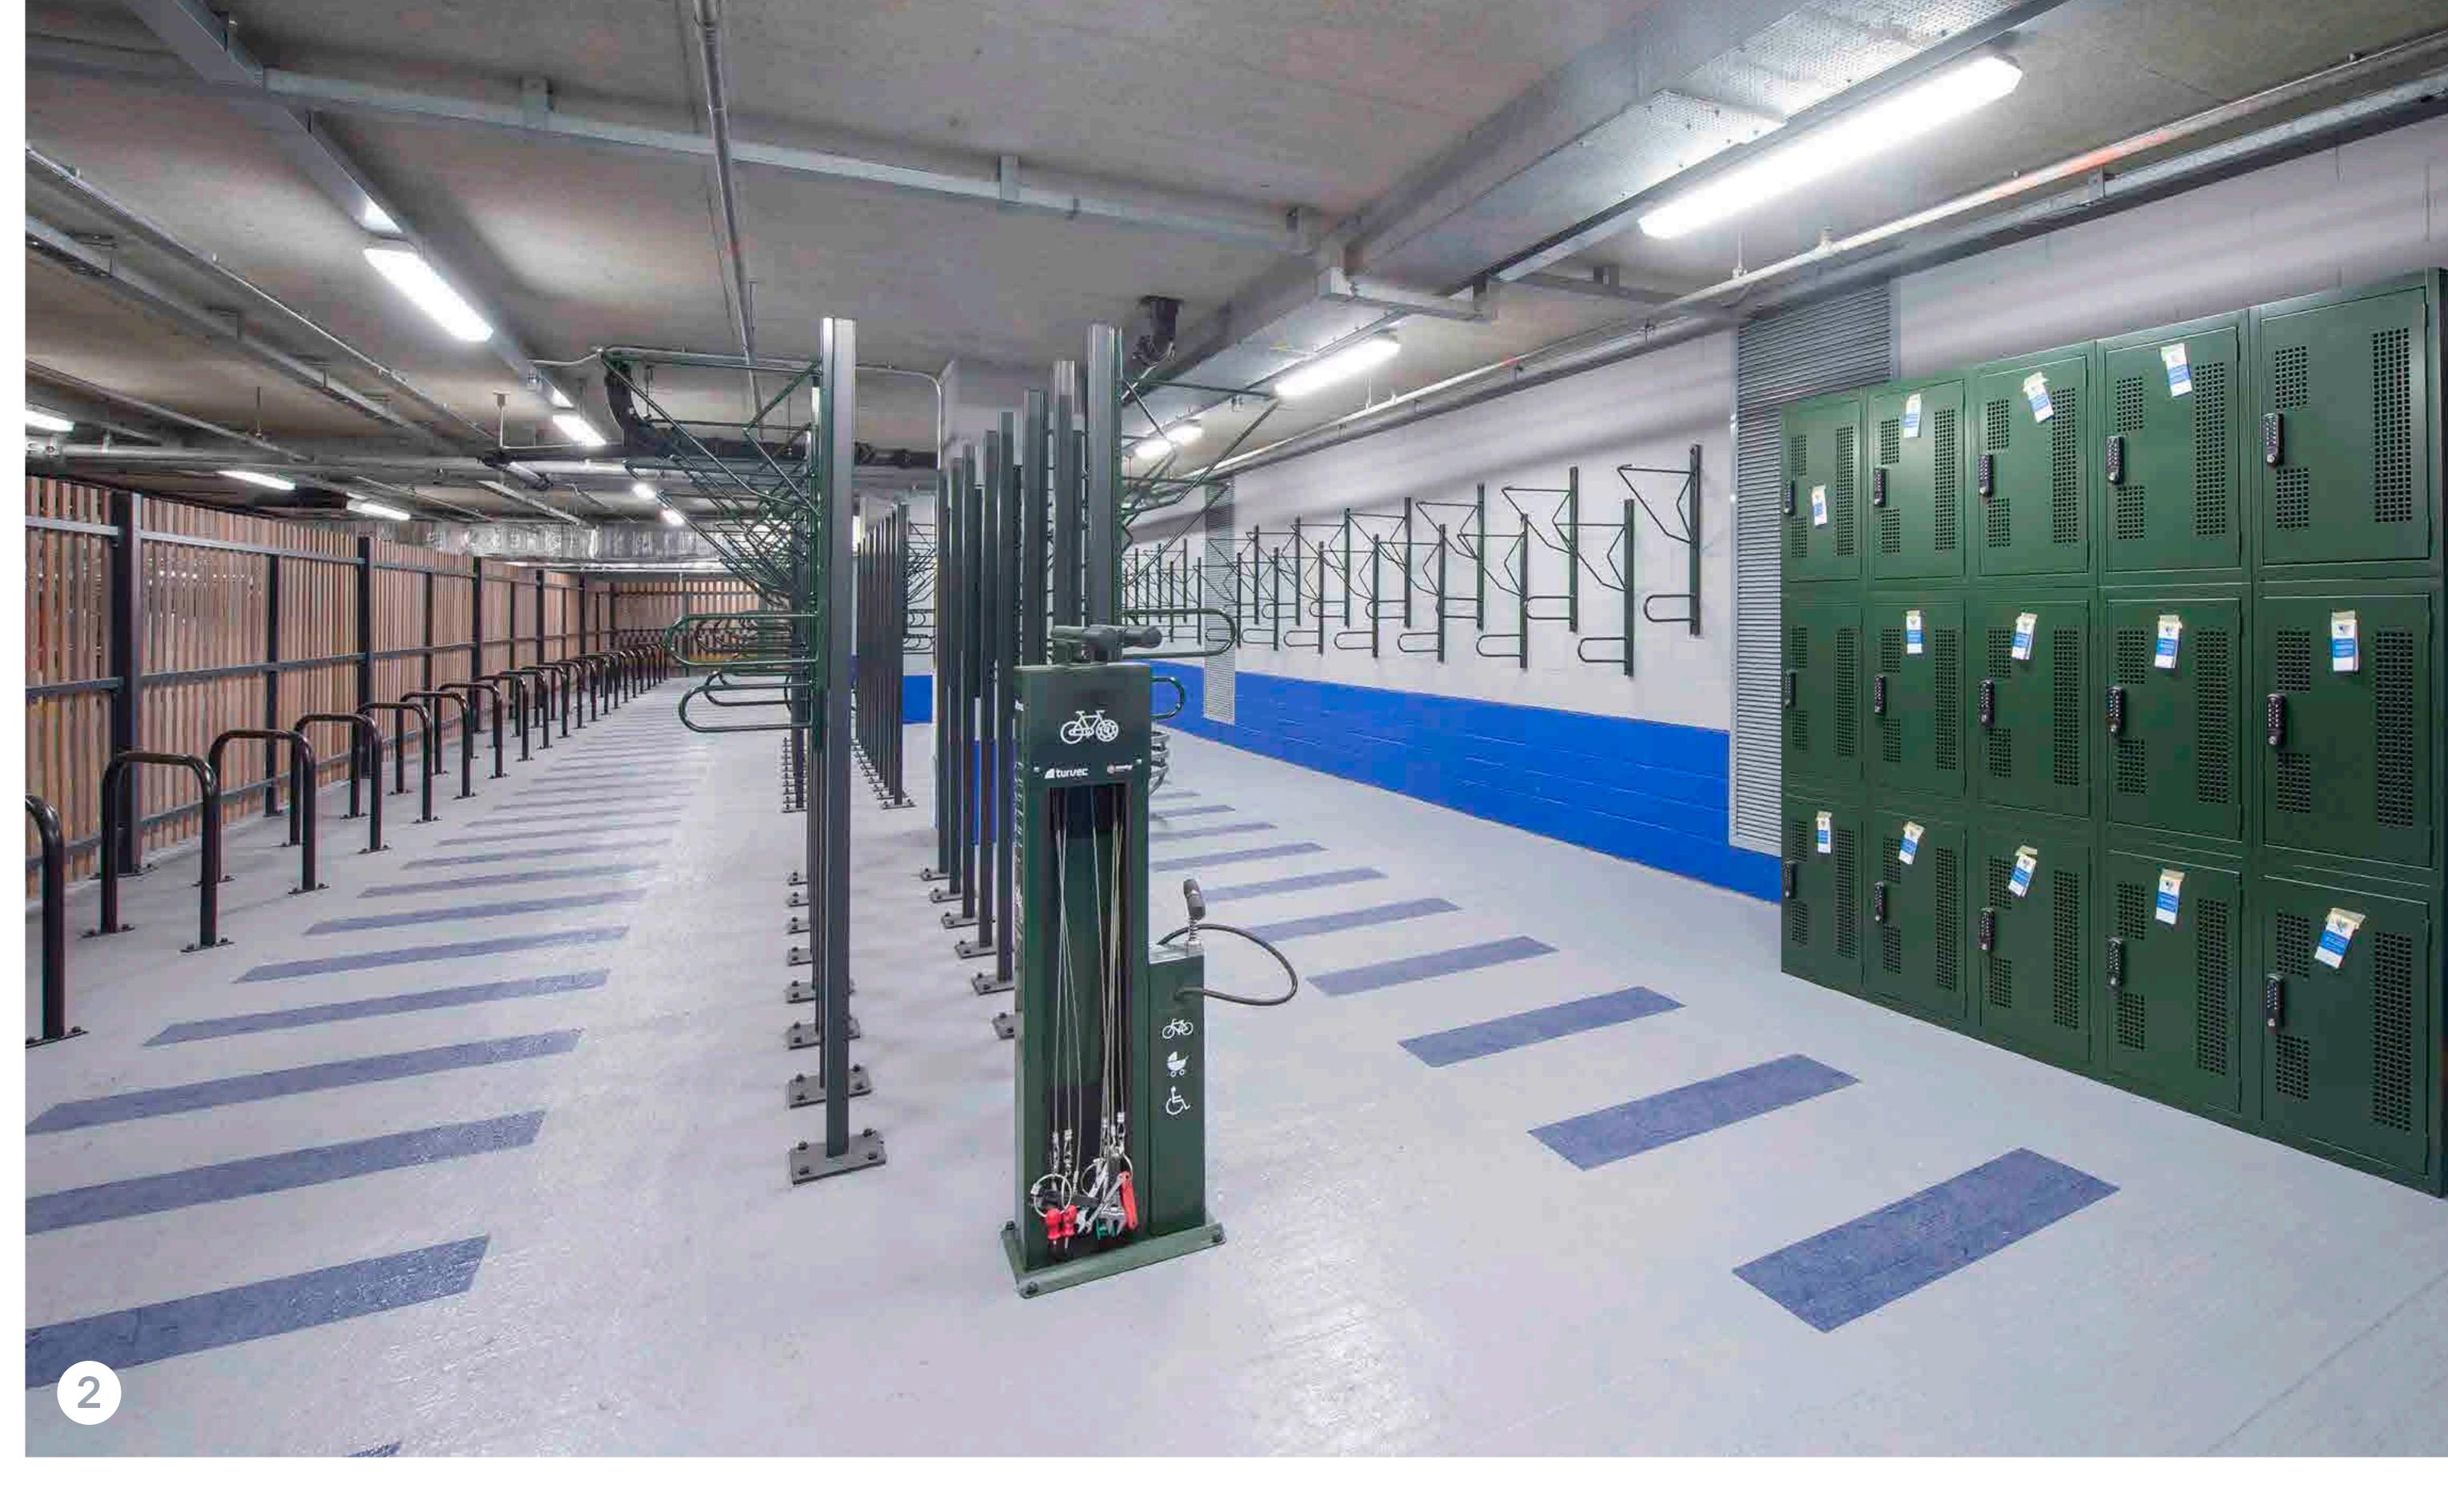

# CREATED FOR YOUR CONVENIENCE

A brand new cycle store and shower & changing facility provide everything a cyclist needs.

Additional bicycle space are also available beneath Forty Bank Street, plus over 1,000 free bicycle spaces across the Estate.

Changing Facilities
Equipped with 226 lockers, drying stations, wash & return, towels and ironing station

2 **Bicycle Store**171 safe and secure cycle storage with bike repair station

3 Showers
19 x showers including a DDA compliant facility