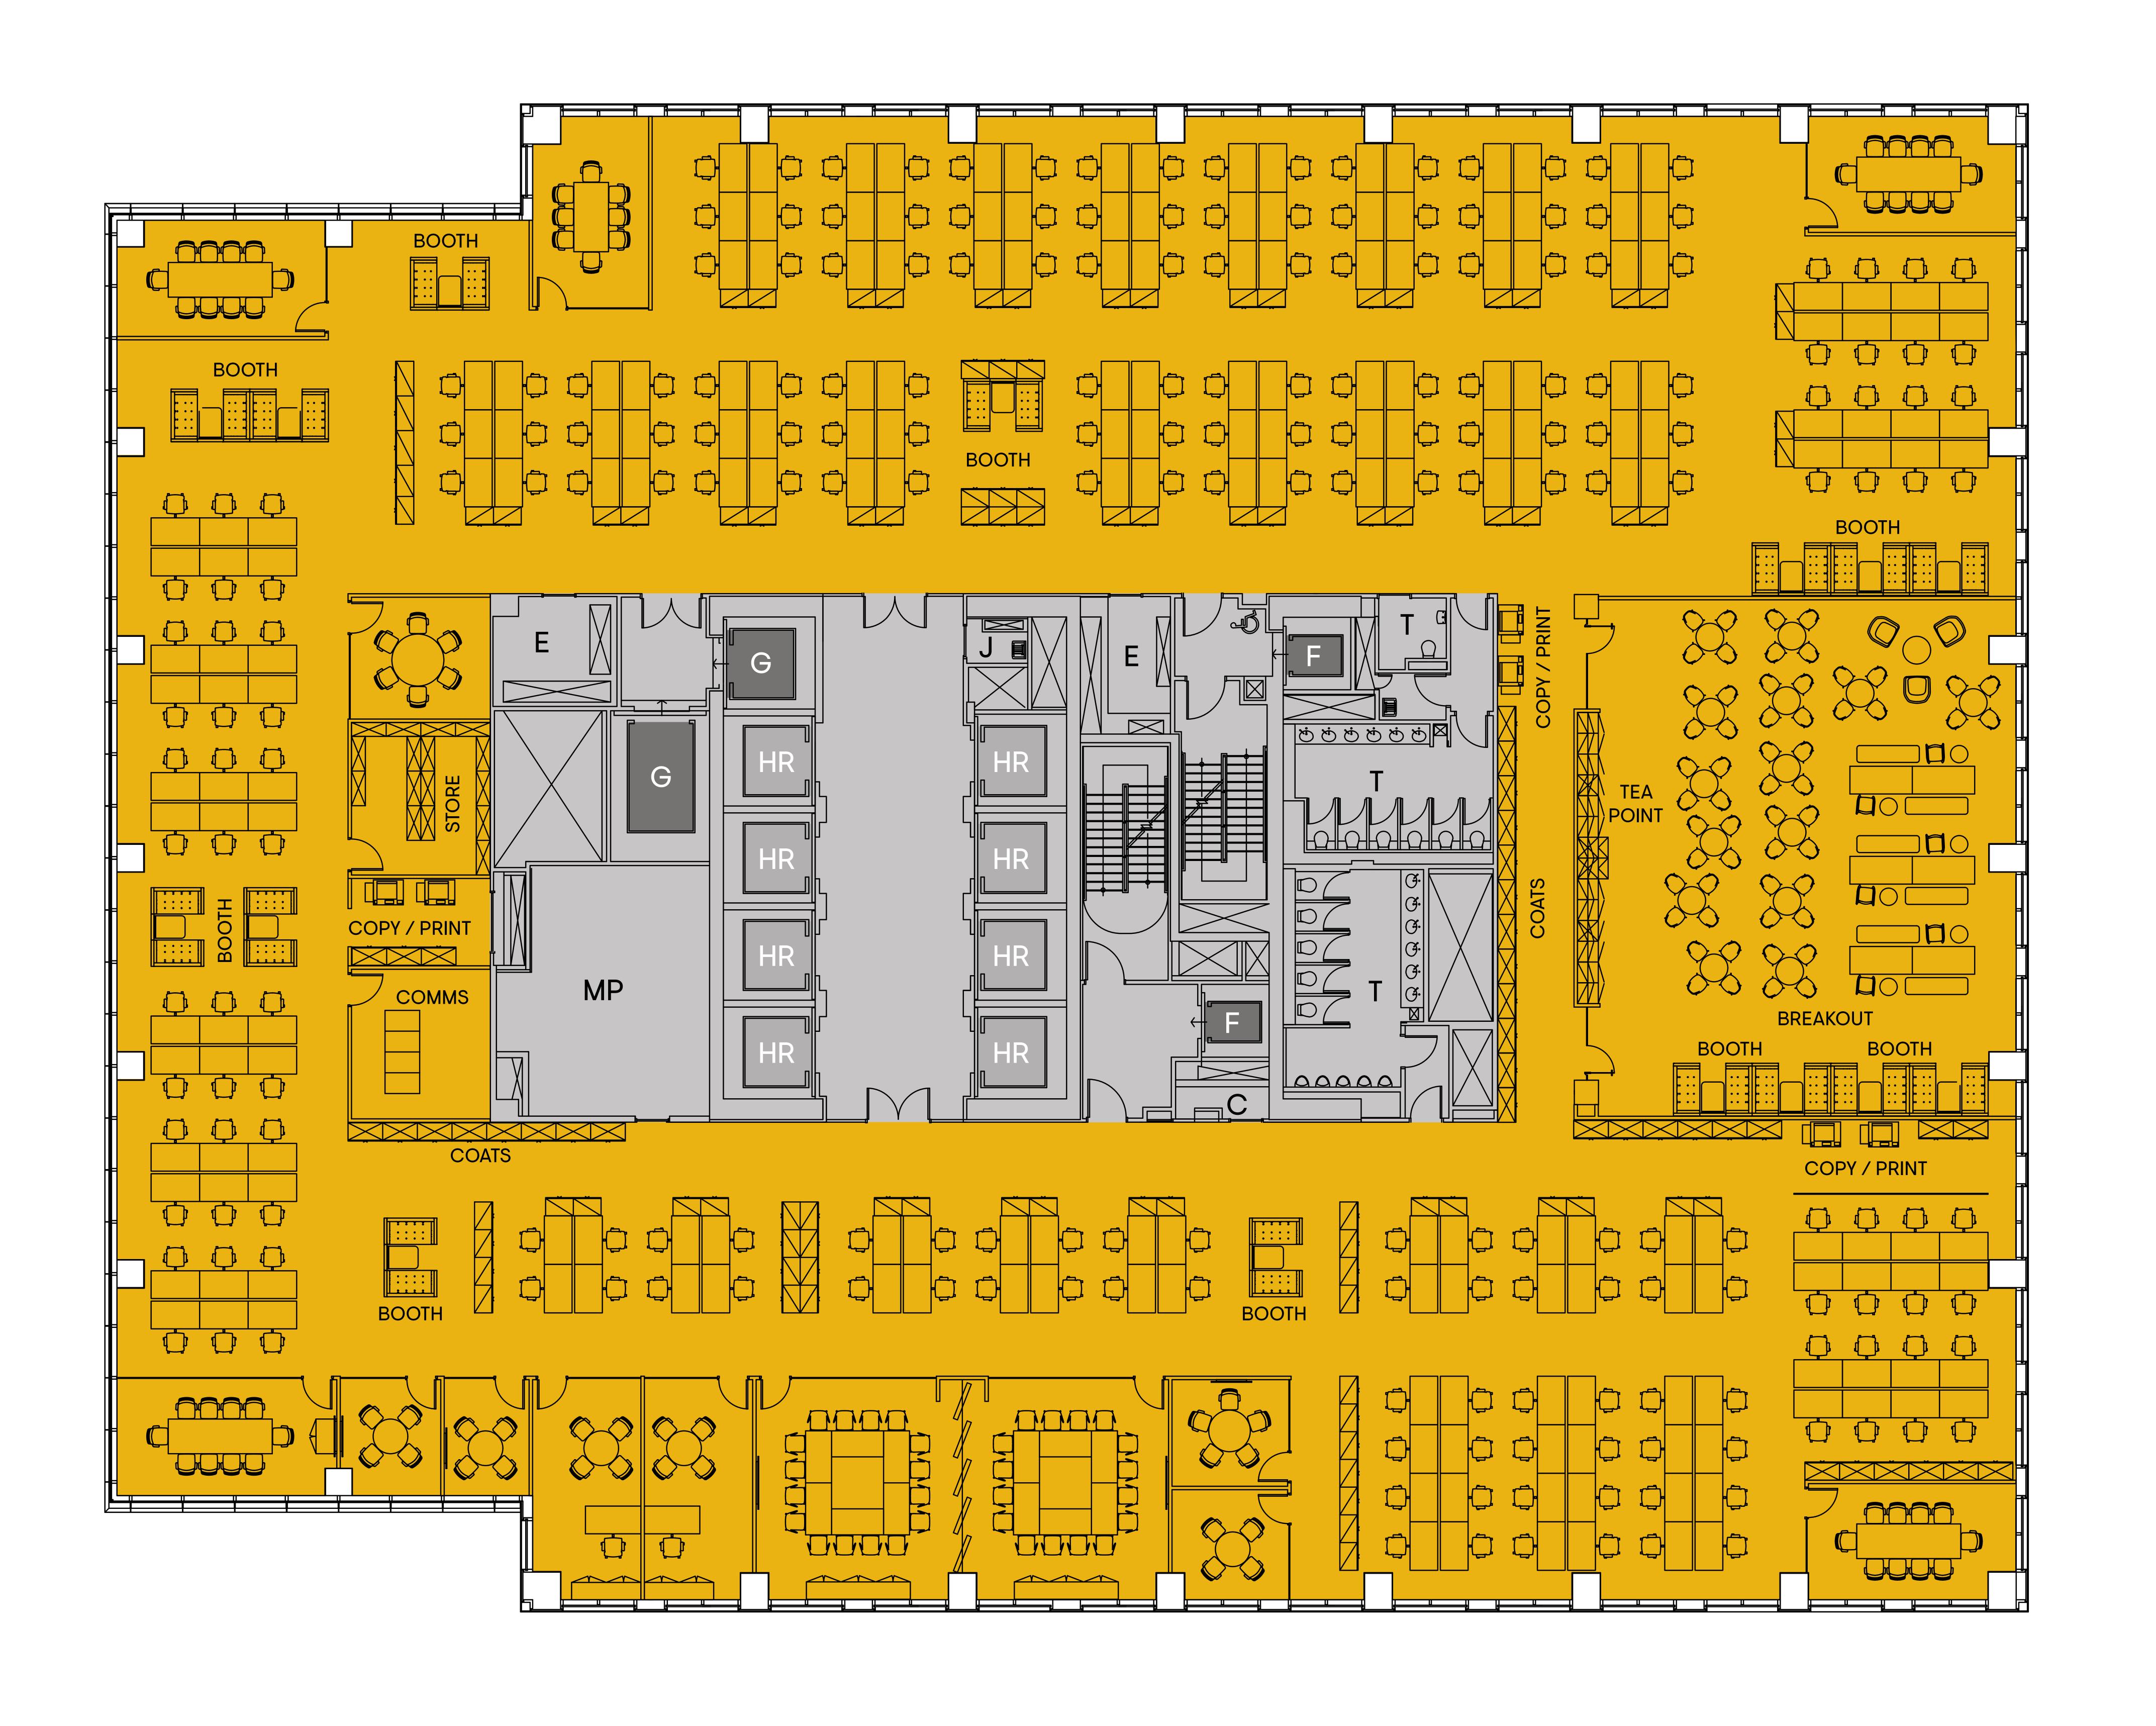

#### Typical High Rise Floor

#### Creative Layout

#### INDICATIVE WORKSPACE ALLOCATION

Open Plan Receptionist Indicative Planning Ratio Workstations Population

#### **ANCILLARY SPACES**

1x Eighteen Person Meeting Room

2 x Sixteen Person Meeting Rooms

1x Ten Person Meeting Room

1x Eight Person Meeting Room

1x Six Person Meeting Room

1x Five Person Meeting Room

3 x Four Person Meeting Rooms

9 x Three Person Meeting Rooms

2 x Two Person Meeting Rooms

5 x Soft Meeting Areas

6 x Booths

1x Pergola Meeting Area

1x Town Hall

3 x Print and Copy Areas

1x Storage Room

1x Communications Room

1x Tea Point

1x Breakout Area

#### **KEY**

Workplace Available

Core

HR High Rise Lift

Goods / Firemens' Lift

Forty Bank Street FLOOR PLAN