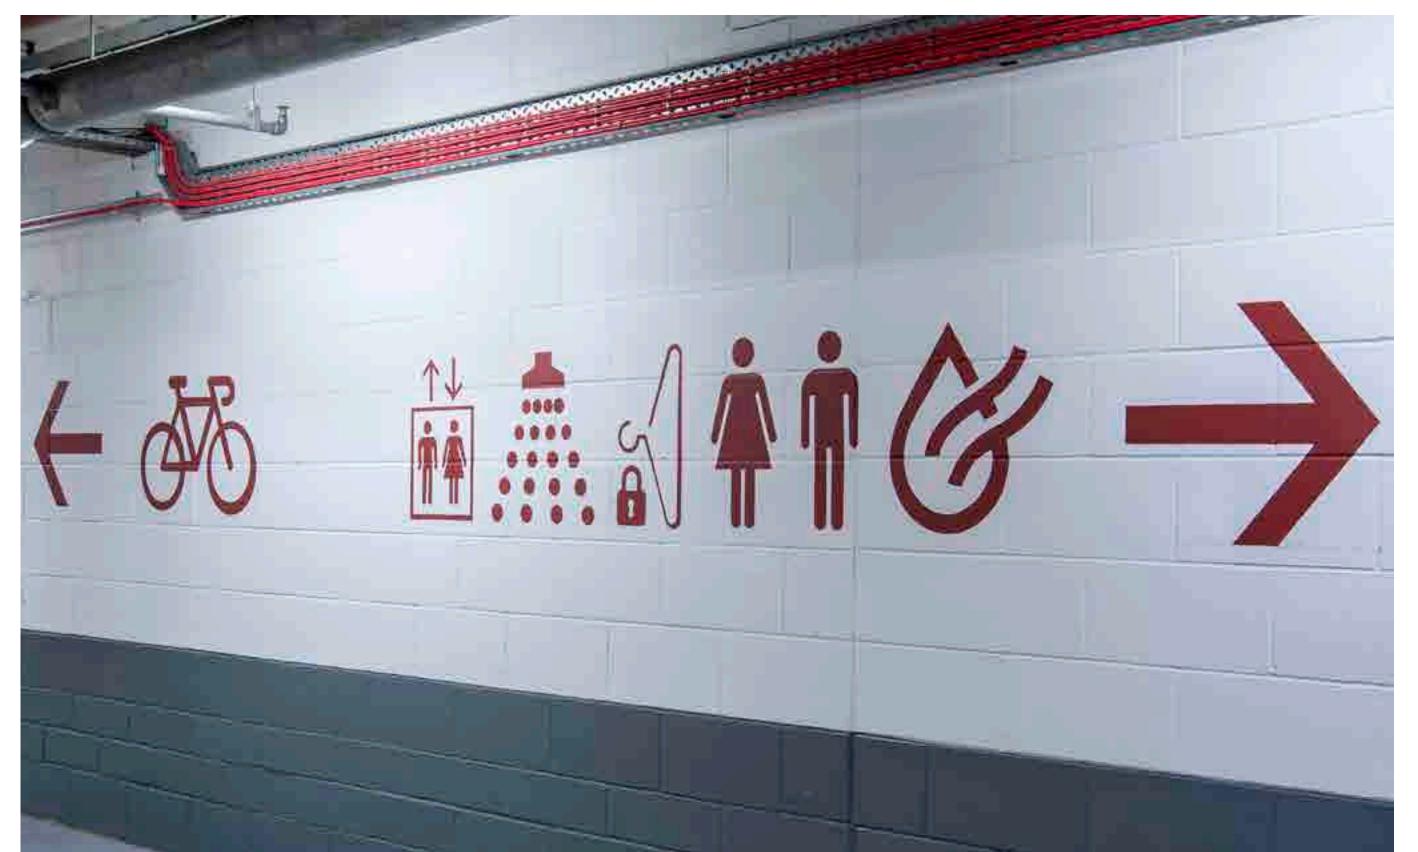

# CREATED FOR YOUR CONVENIENCE

A brand new cycle store and shower & changing facility provide everything a cyclist needs.

Additional bicycle space are also available beneath Forty Bank Street, plus over 1,000 free bicycle spaces across the Estate.

Changing Facilities
Equipped with 226 lockers, drying stations, wash & return, towels and ironing station

2 **Bicycle Store**171 safe and secure cycle storage with bike repair station

3 Showers
19 x showers including a DDA compliant facility