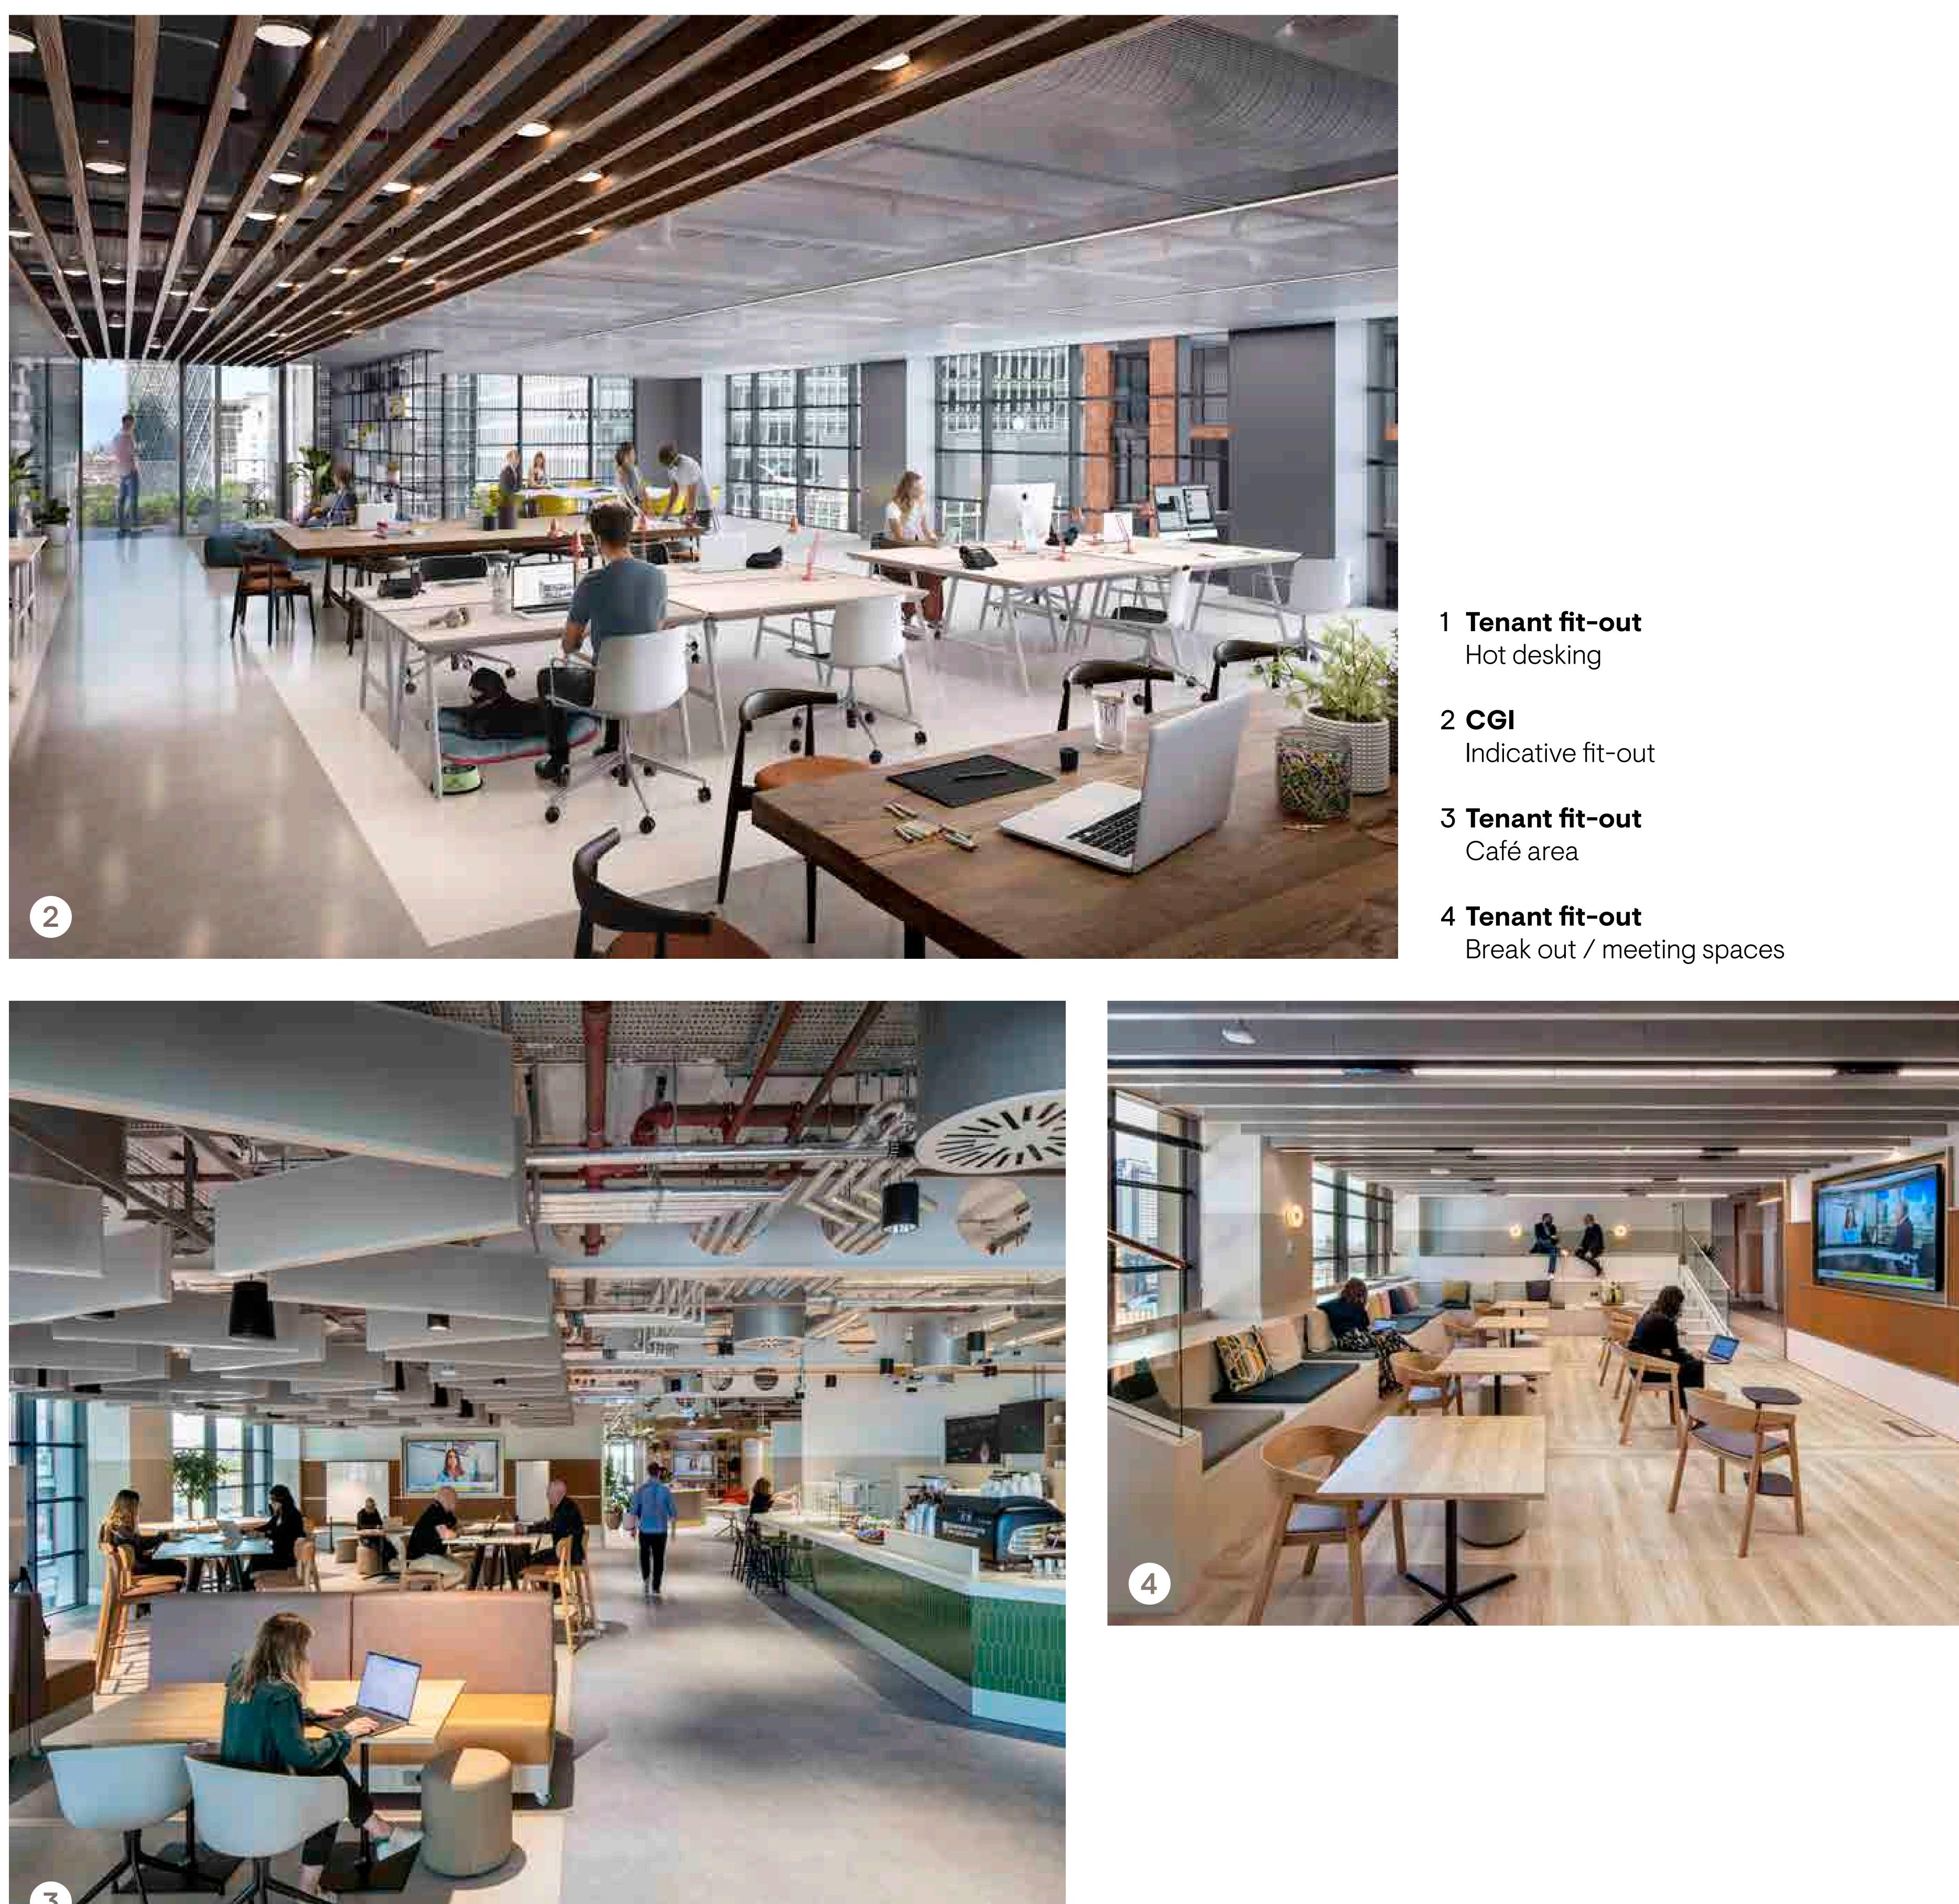

kplace Available

Occupied

Core

Lift

Goods / Firemens' Lift







## **19,173 SQ FT 1,781 SQ M**

### **FLOOR CONDITION**

Available as Shell & Core.



Workplace Available

Core

Lift

Goods / Firemens' Lift







## Level 07-09

## Open Plan Layout

#### **INDICATIVE WORKSPACE ALLOCATION**

## 210

## 12

Open Plan Workstations 1 Person Offices



Total Population

**87 SQ FT** Indicative Planning Ratio

#### **ANCILLARY SPACES**

- Twelve Person Meeting Room
- Six Person Meeting Rooms
- Four Person Meeting Room
- 2 Quiet Rooms
- Copy and Vending Rooms 3
- Vending Room
- **Communications Rooms** 2
- Goods In and Post Room
- Store Room
- 2 Breakout Areas

#### KEY

\_\_\_\_\_

Workplace Available

Core

Lift

Goods / Firemens' Lift







### **FLOOR PLAN**

## Indicative Fit out





## Level 07-09

## Creative Layout

#### **INDICATIVE WORKSPACE ALLOCATION**

224 Open Plan Workstations

## 224

Total Population

## **86 SQ FT** Indicative

Planning Ratio

#### **ANCILLARY SPACES**

- Fourteen Person Meeting Rooms 2
- Six Person Meeting Room
- 2 Four Person Meeting Rooms
- Three Person Meeting Rooms 3
- Soft Meeting and Collaboration Areas
- 6 Quiet Pods
- Copy and Print Areas 4
- **Communications Room**
- Teapoint & Breakout Area
- Townhall

#### KEY

Core

Workplace Available

Lift

Goods / Firemens' Lift







### **FLOOR PLAN**



# L N Y **15,841 SQ FT 1,472 SQ M**

## 3,266 SQ FT **303 SQ M**

### **FLOOR CONDITION**

Exposed services Category A.



Workplace Available

Core

Lift

Goods / Firemens' Lift







## Level 10

## Open Plan Layout

#### INDICATIVE