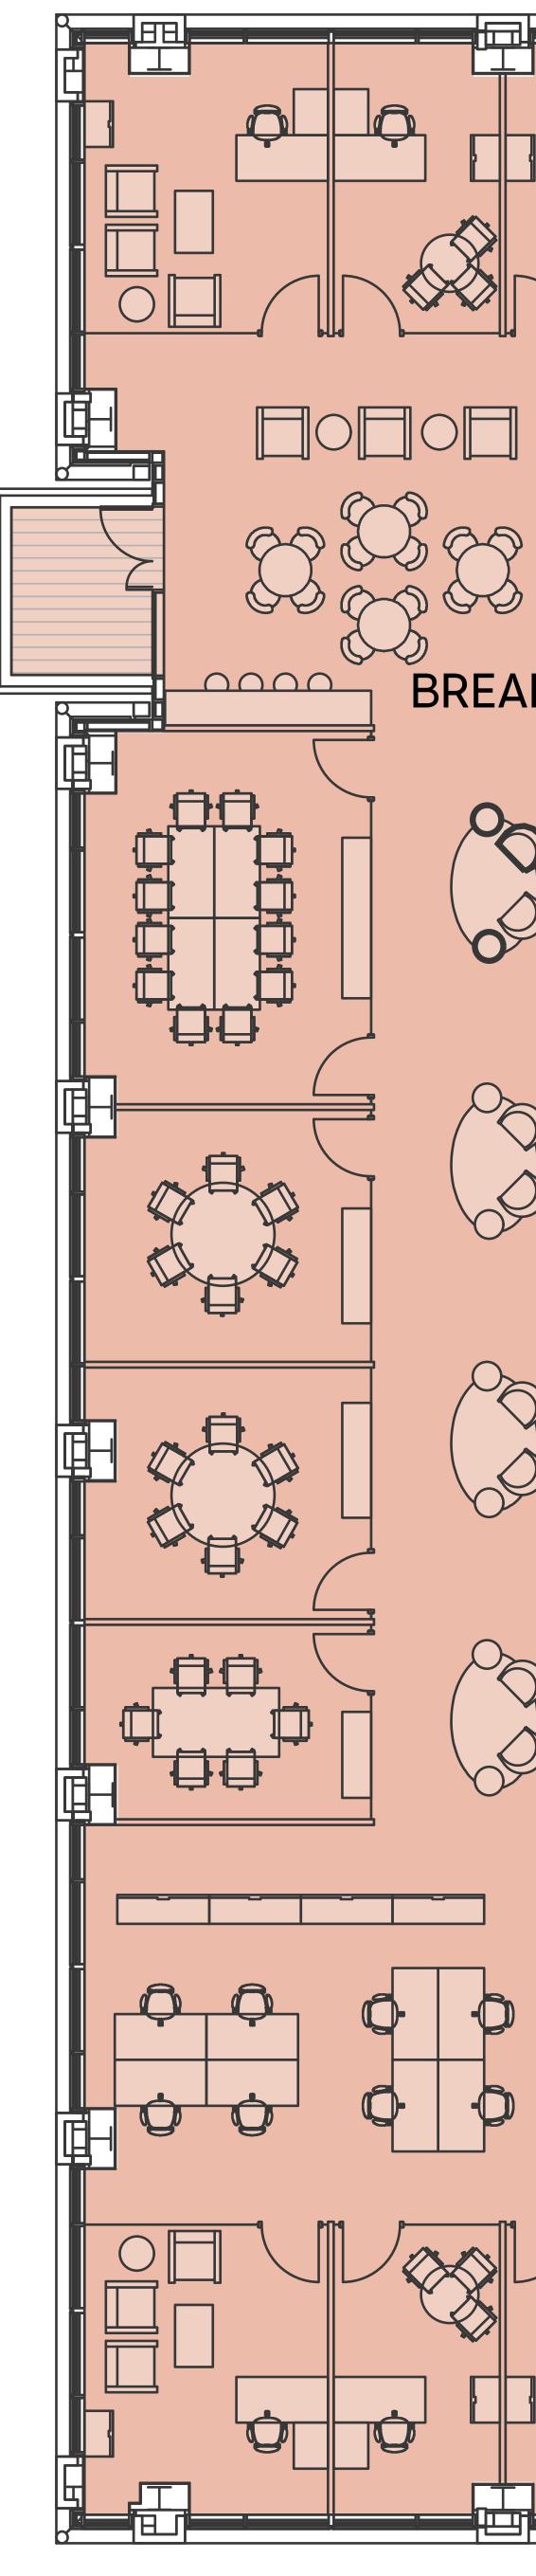

## Level 07-09

## Creative Layout

#### **INDICATIVE WORKSPACE ALLOCATION**

224 Open Plan Workstations

## 224

Total Population

## **86 SQ FT** Indicative

Planning Ratio

#### **ANCILLARY SPACES**

- Fourteen Person Meeting Rooms 2
- Six Person Meeting Room
- 2 Four Person Meeting Rooms
- Three Person Meeting Rooms 3
- Soft Meeting and Collaboration Areas
- 6 Quiet Pods
- Copy and Print Areas 4
- **Communications Room**
- Teapoint & Breakout Area
- Townhall

#### KEY

Core

Workplace Available

Lift

Goods / Firemens' Lift

### **FLOOR PLAN**