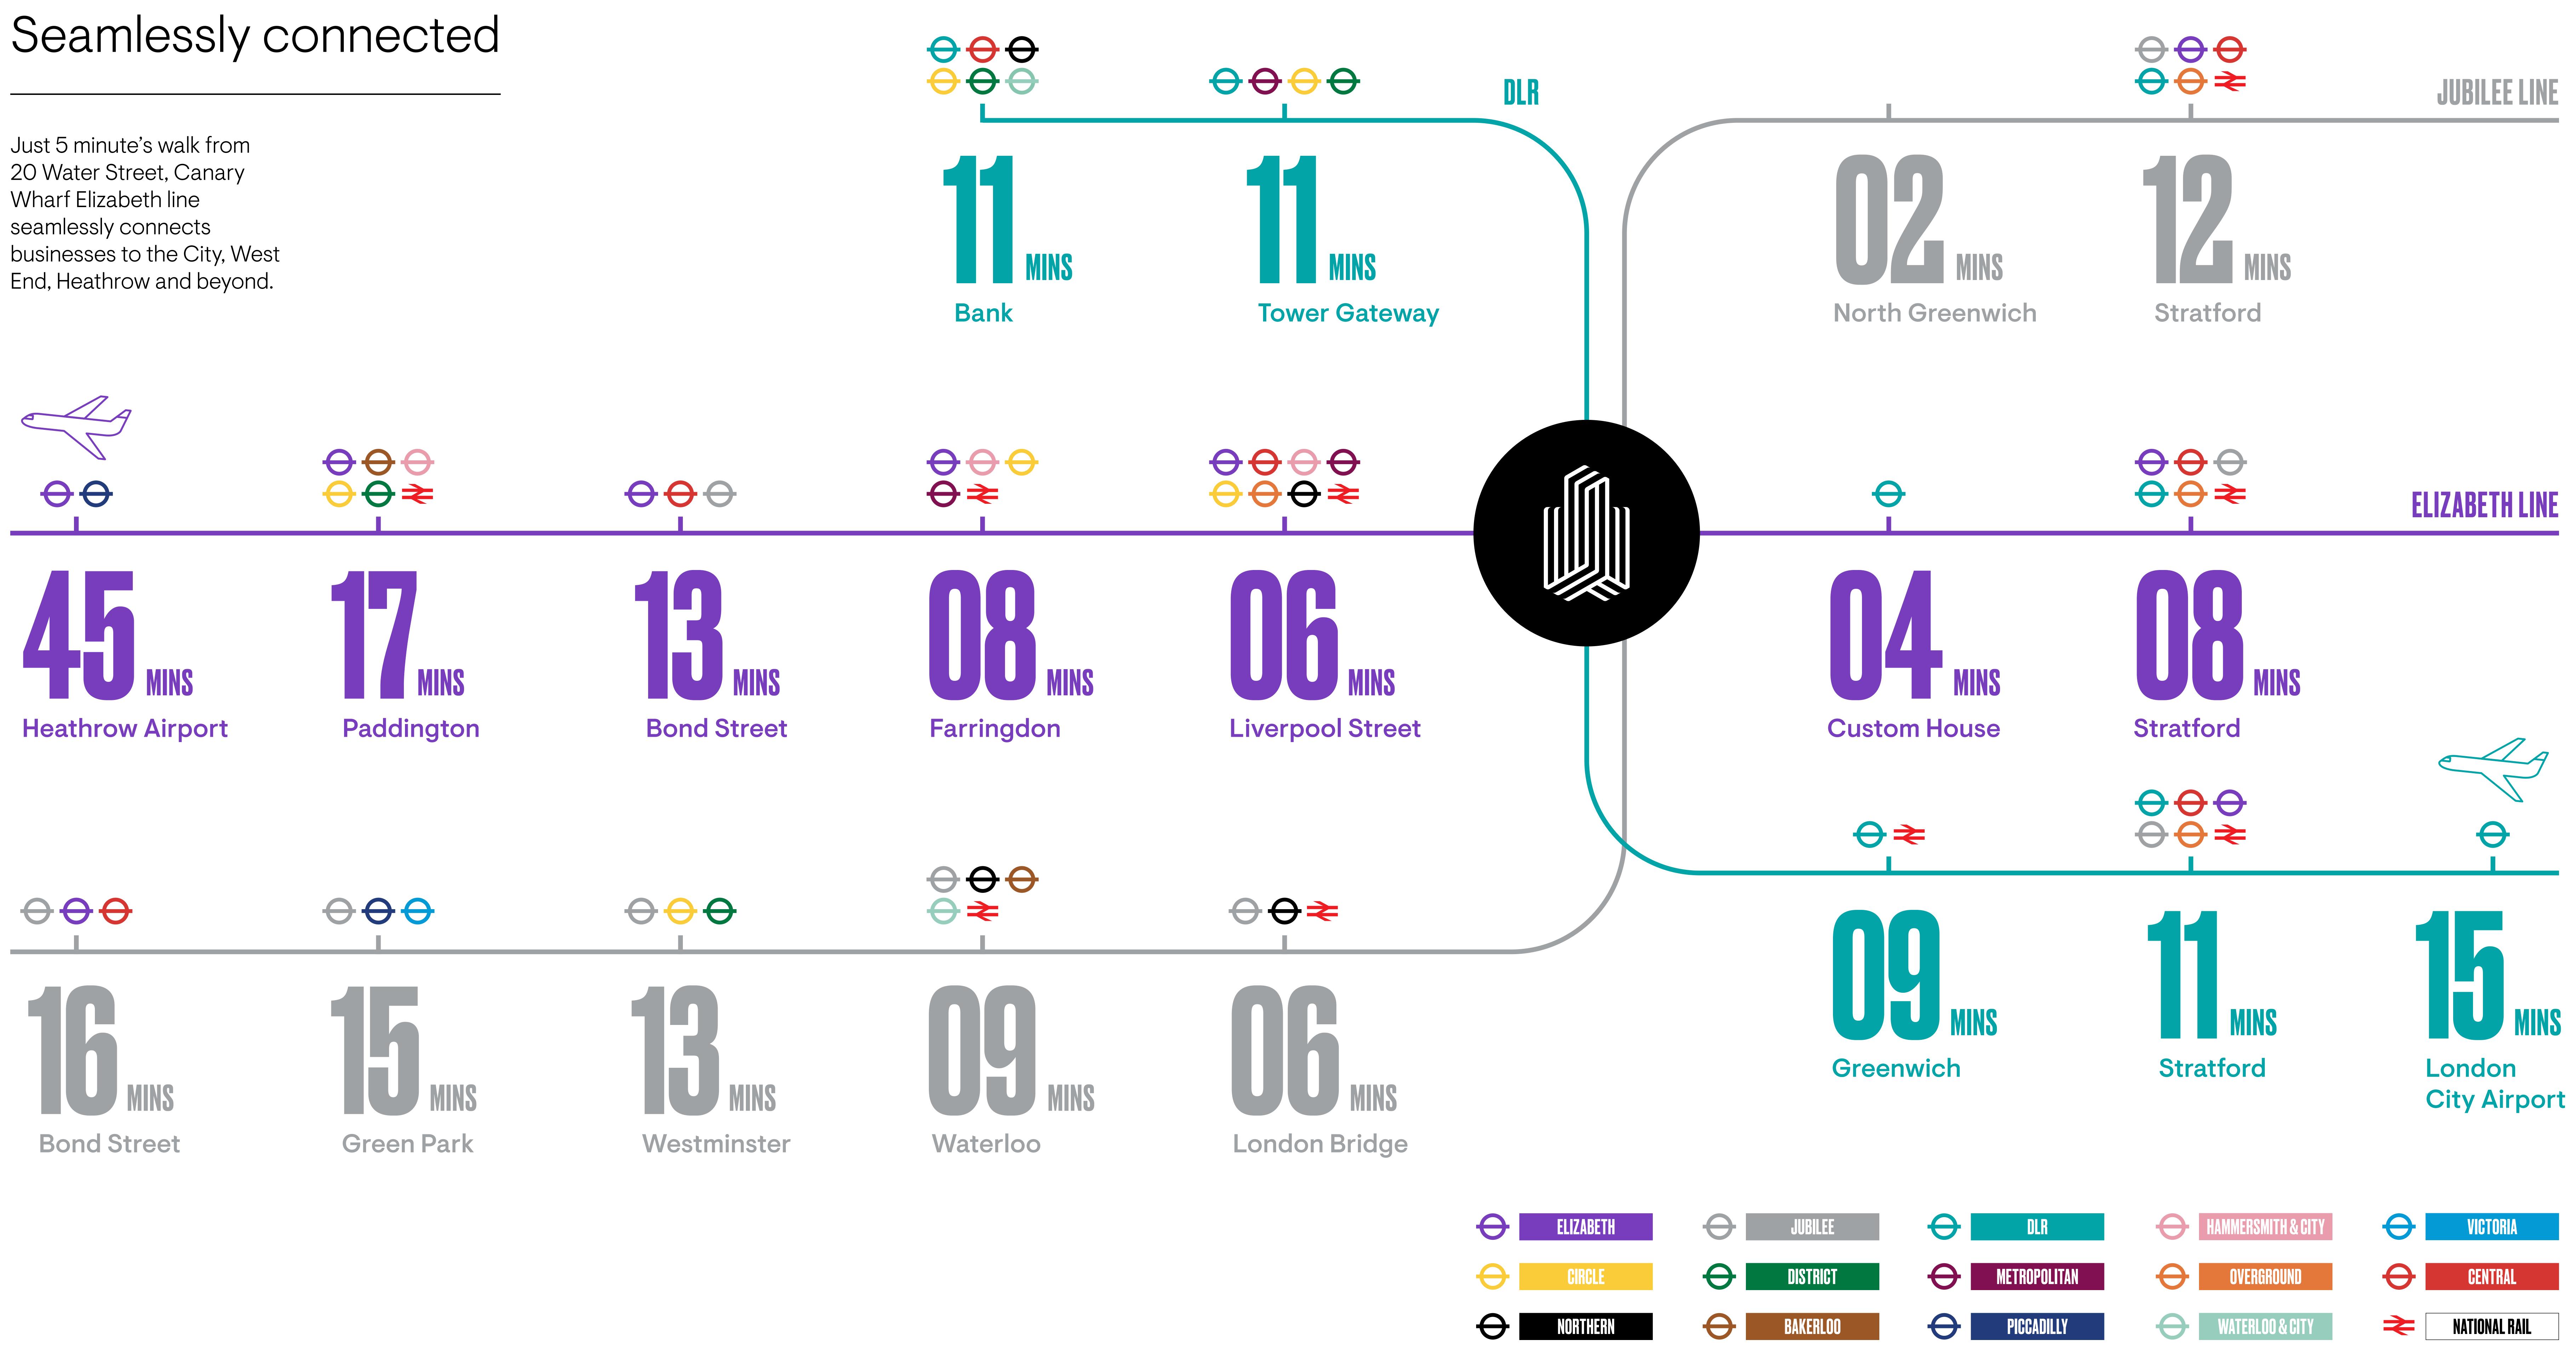

#### POPLAR DLR Aspen Way CROSSRAIL PLACE & ROOF GARDEN ELIZABETH LINE ONE CHURCHILL PLACE 8 CANADA SQUARE 15 CANADA SQUARE 30 NORTH COLONNADE 5 CHURCHILL PLACE North Colonnade Churchill Place The lvy in Churchill Place 16-19 CANADA SQUARE CH<mark>URCHILL</mark> PLACE CANADA SQUARE CARTIER 20 CHURCHILL PLACE South Colonnade **Churchill Place** 25/30 CHURCHILL PLACE 20 CANADA SQUARE 25 CANADA SQUARE **BERNERS PLACE** MONTGOMERY SOUARE 1 WATER STREET 5 WATER STREE $\bullet \bullet \bullet \bullet$ JUBILEE Water Street JUBILEE LINE • • • 0 0 8 WATER STREET **10 PARK** Bank Street 10 UPPER BANK STREET 0000 ONE PARK DRIVE EAST WINTER GARDEN BOARDWAL 50 BANK STREET SOUTH DOCK

TRANSPORT

## Availability