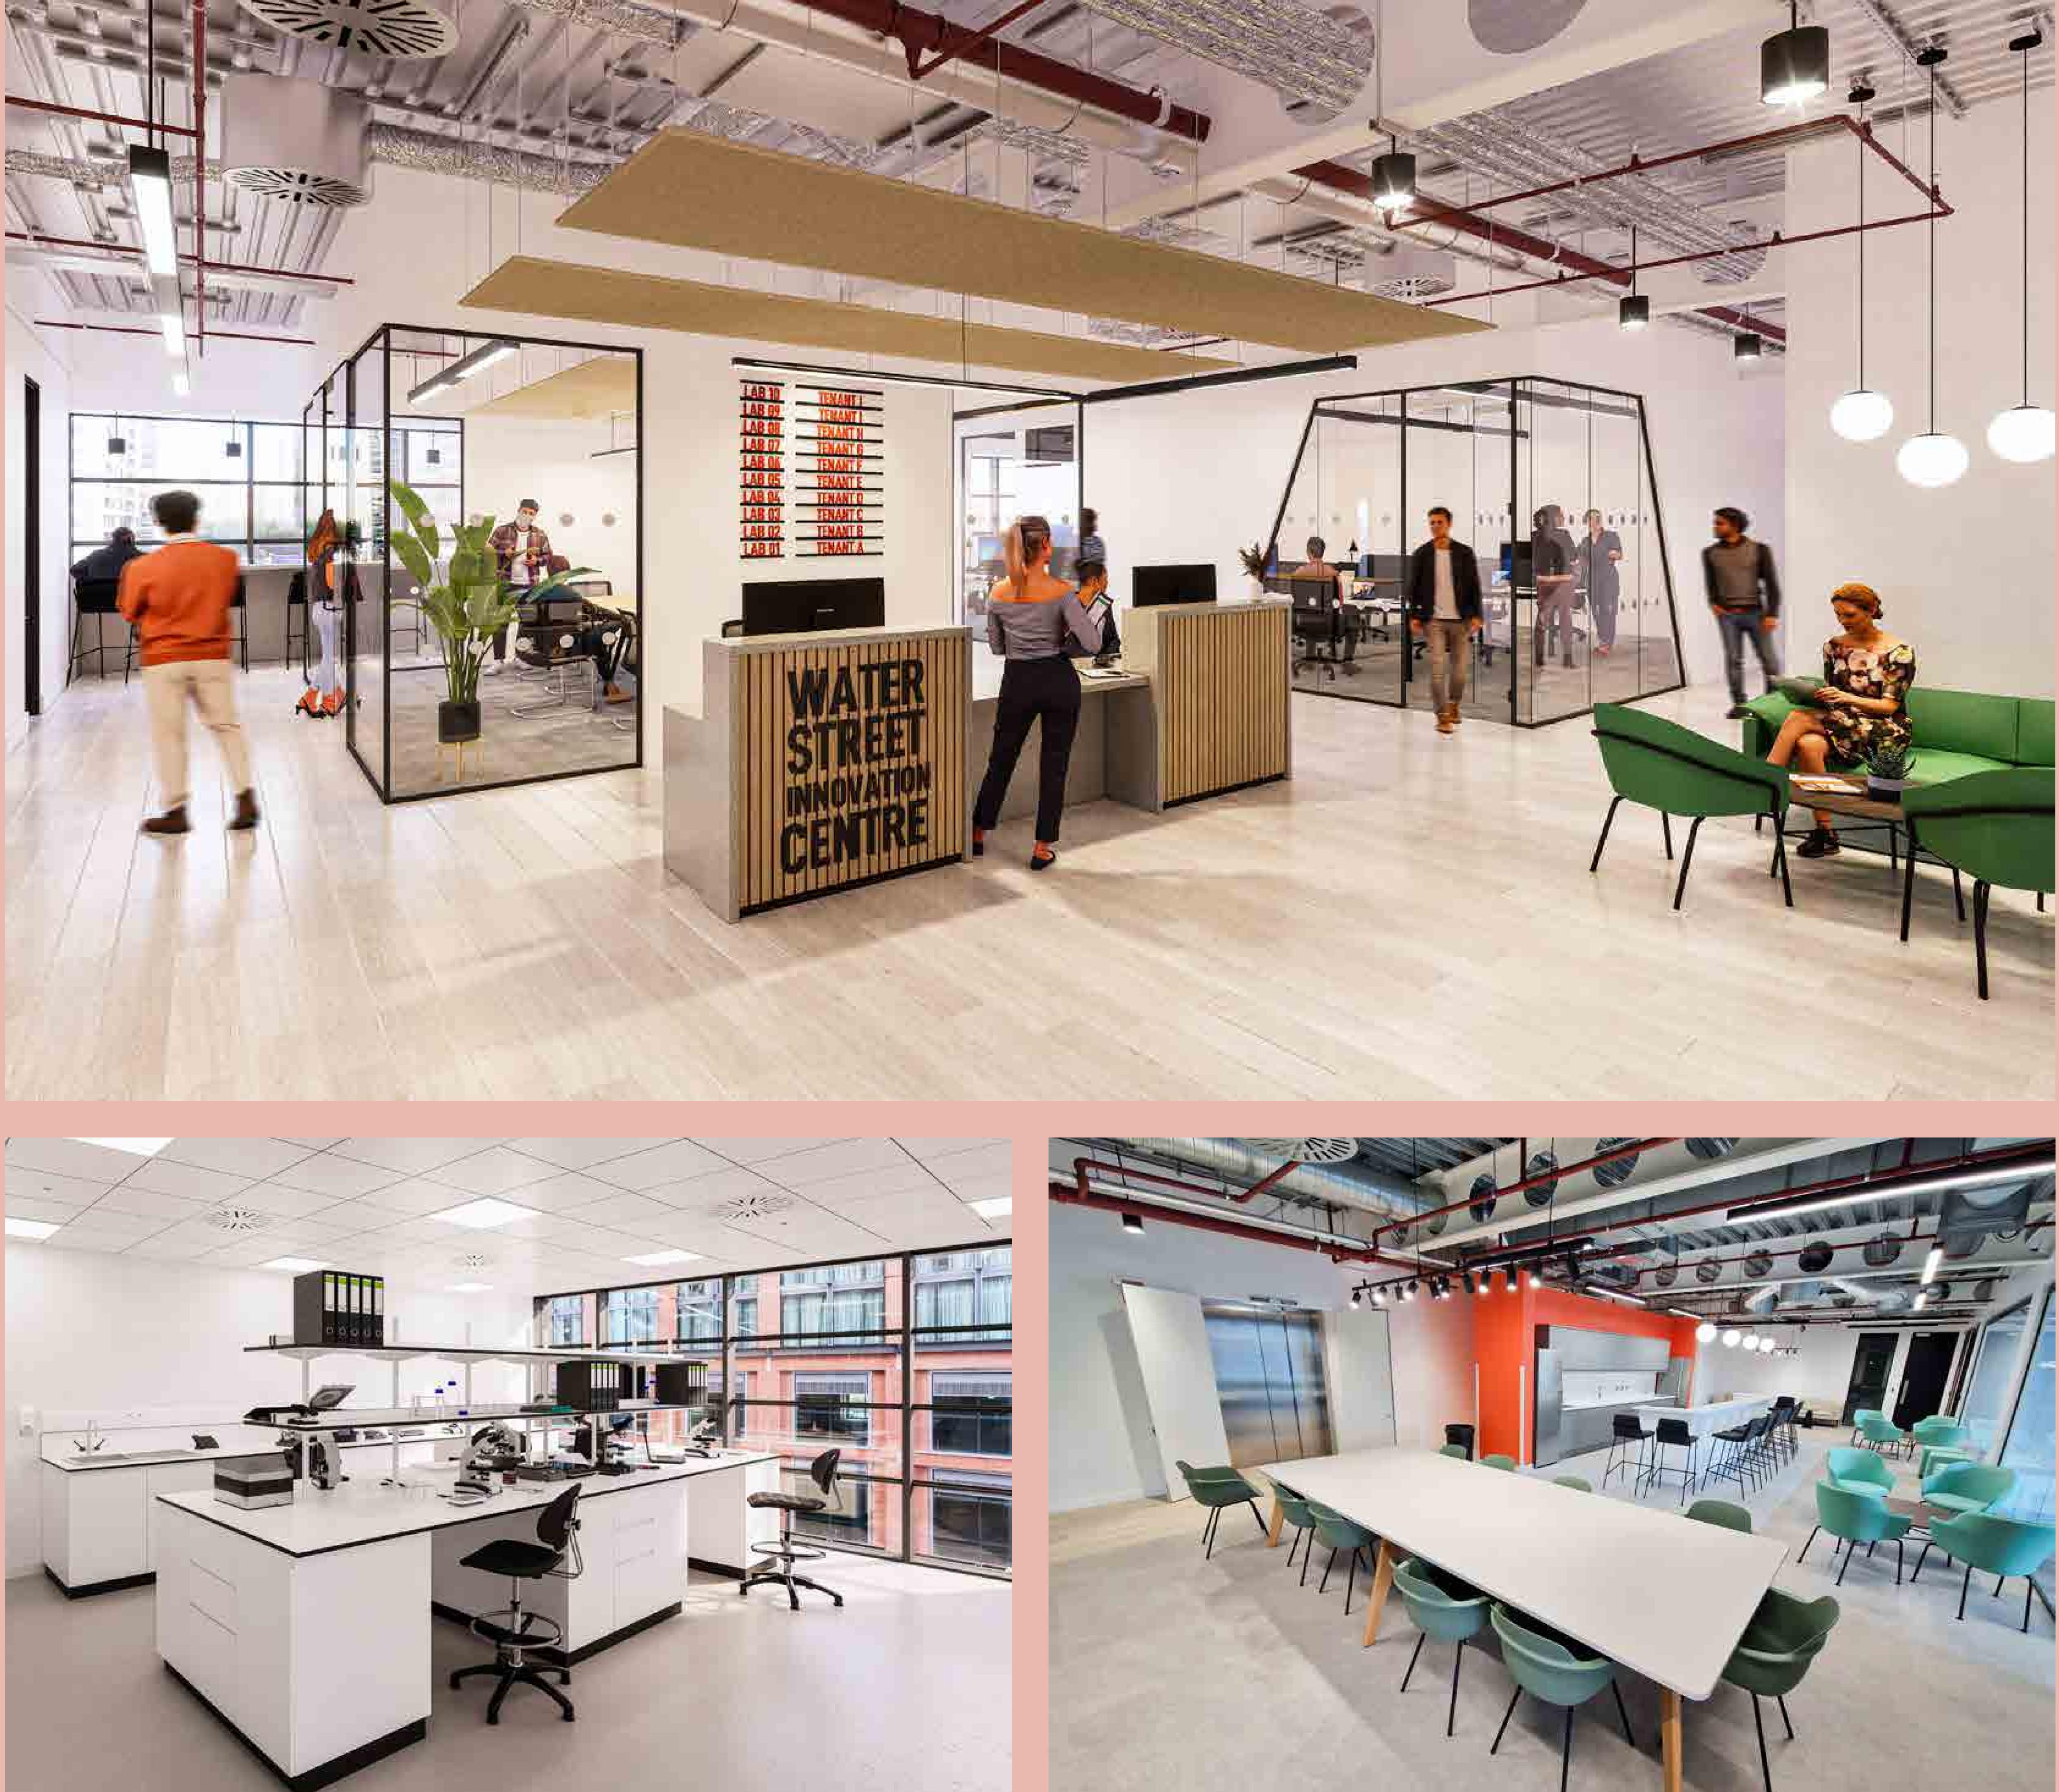

## Innovation Centre

# **KADANS** Science Partner

- 40,000 SQ FT FULLY FITTED, CL2 WET LABS AND OFFICE ACCOMMODATION.
- TAKE AN INDIVIDUAL LAB BENCH WITHIN OUR CO-WORKING SPACE OR YOUR OWN PRIVATE LAB.
- BENEFIT FROM BOOKABLE MEETING ROOMS, COLLABORATION AREAS AND **BREAK-OUT FACILITIES.**
- ACCESS TO SHARED EQUIPMENT FACILITIES INCLUDING AUTOCLAVE, GLASS WASH, -80 FREEZER, ICE FLAKER, LN2.
- DEDICATED IN-HOUSE LAB TECHNICIAN, COMMUNITY MANAGER AND RECEPTIONIST.
- IOT READY, FULLY DIGITIZED LABS WITH LAB MANAGEMENT SYSTEM.
- **AVAILABLE NOW.**

### **INNOVATION CENTRE**