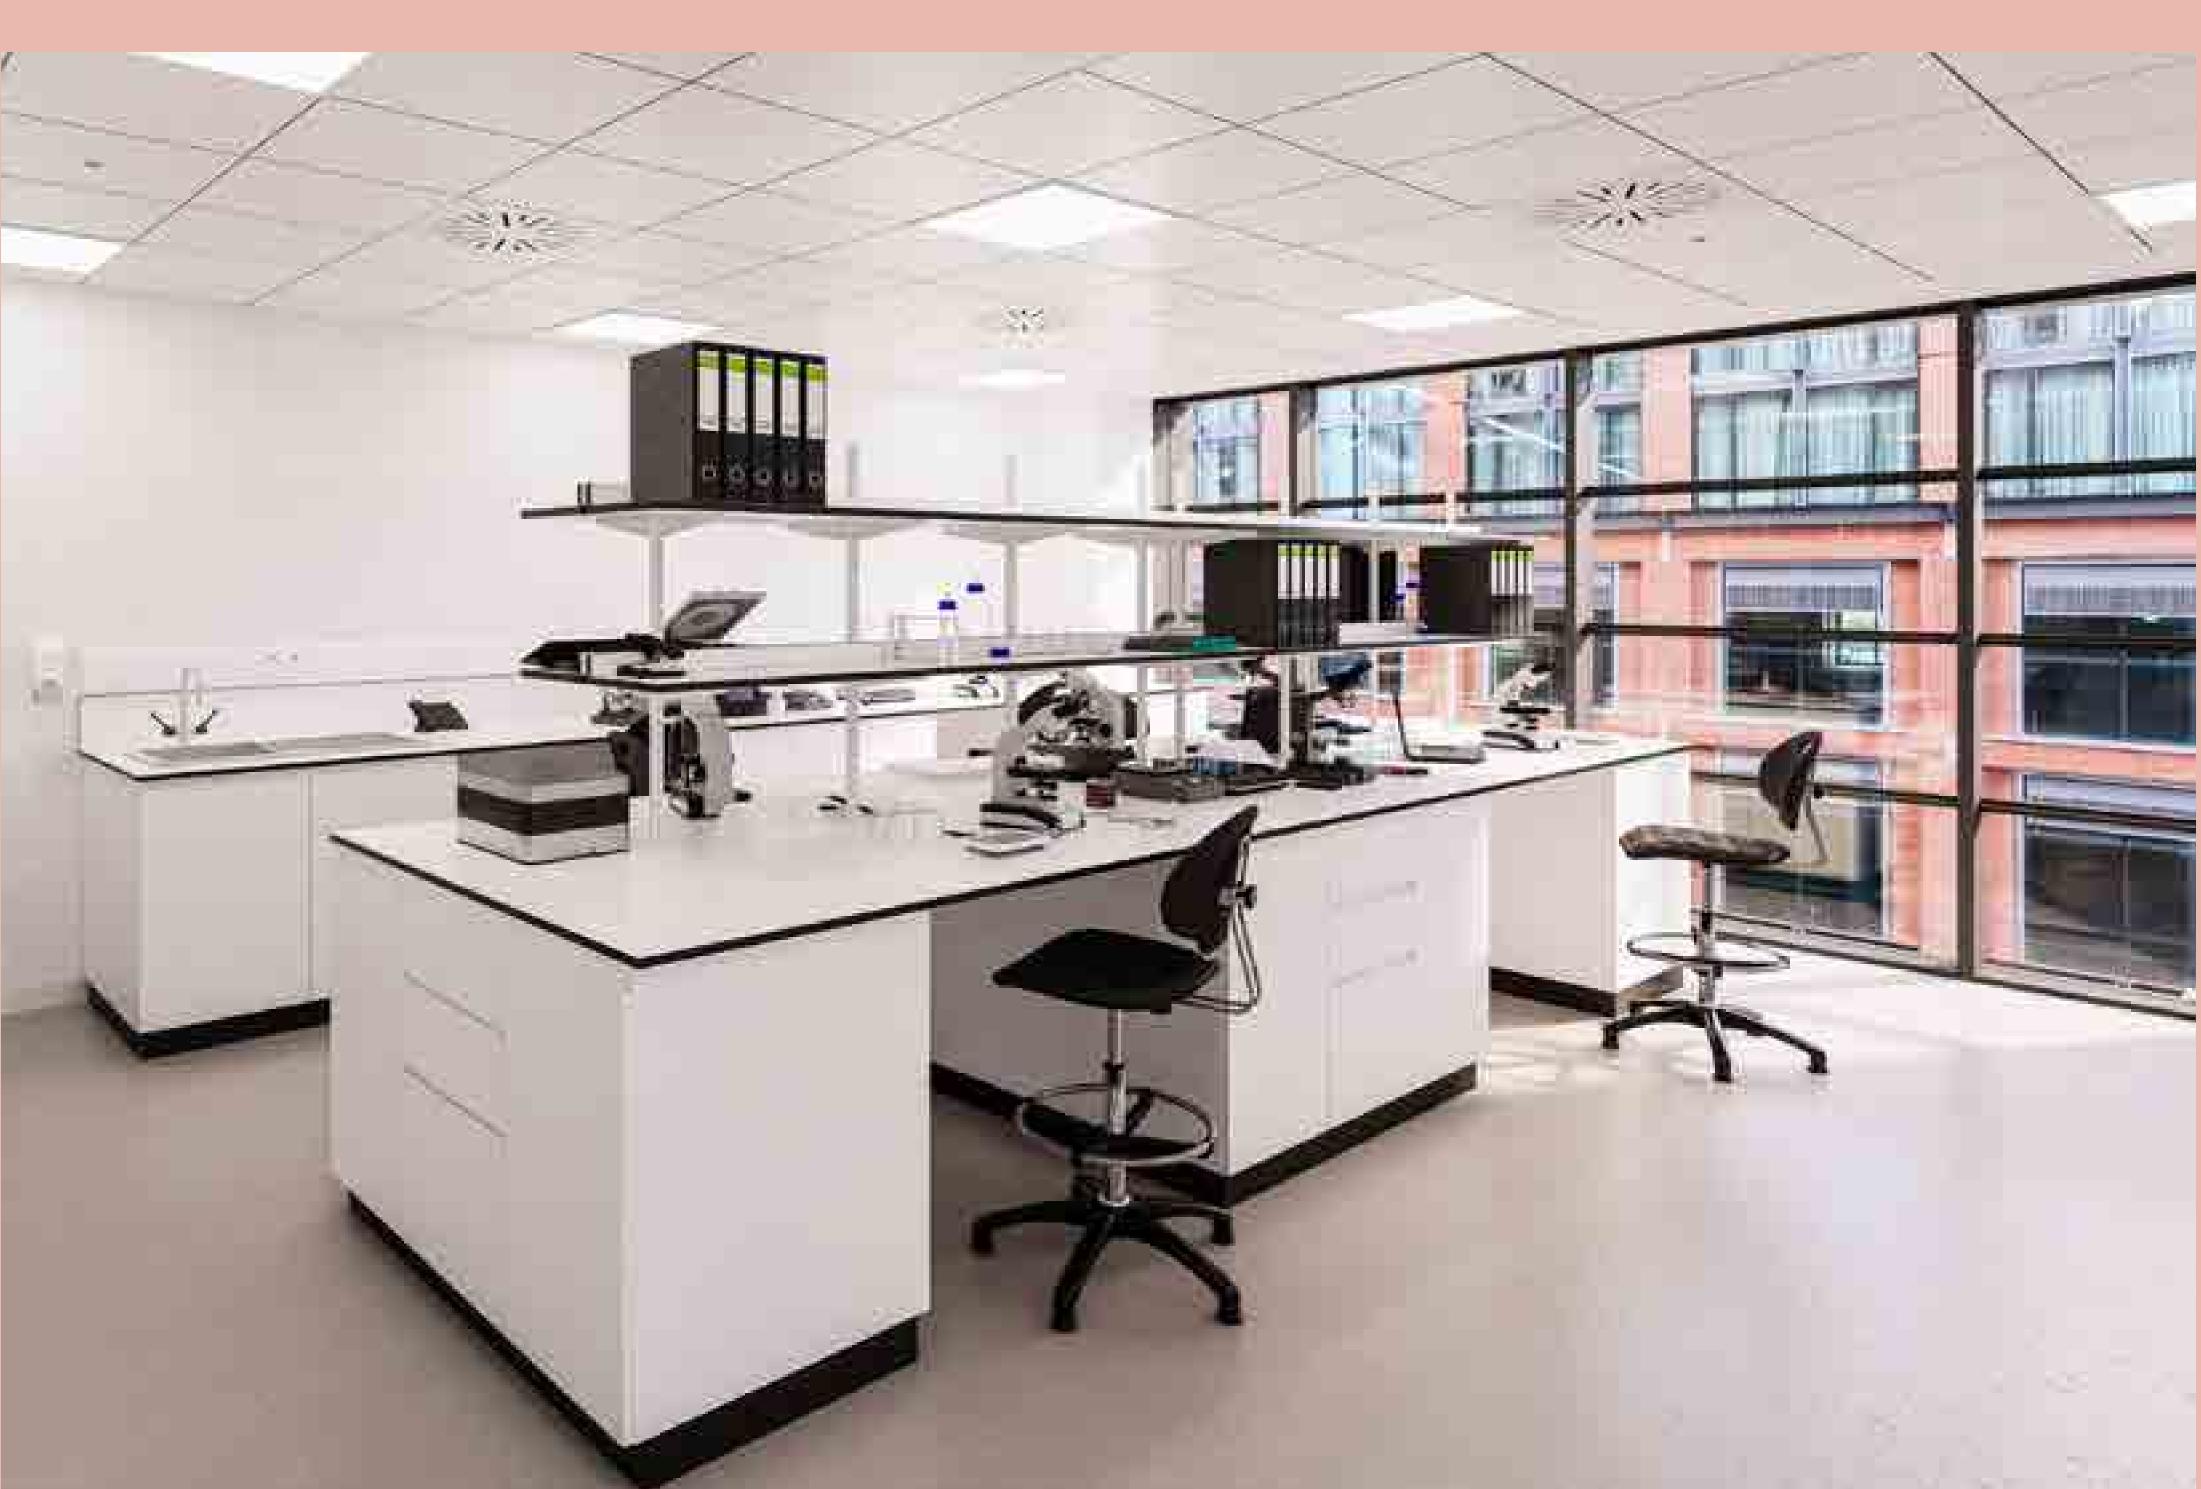

## Innovation Centre

# **KADANS** Science Partner

- 40,000 SQ FT FULLY FITTED, CL2 WET LABS AND OFFICE ACCOMMODATION.
- TAKE AN INDIVIDUAL LAB BENCH WITHIN OUR CO-WORKING SPACE OR YOUR OWN PRIVATE LAB.
- BENEFIT FROM BOOKABLE MEETING ROOMS, COLLABORATION AREAS AND **BREAK-OUT FACILITIES.**
- ACCESS TO SHARED EQUIPMENT FACILITIES INCLUDING AUTOCLAVE, GLASS WASH, -80 FREEZER, ICE FLAKER, LN2.
- DEDICATED IN-HOUSE LAB TECHNICIAN, COMMUNITY MANAGER AND RECEPTIONIST.
- IOT READY, FULLY DIGITIZED LABS WITH LAB MANAGEMENT SYSTEM.
- **AVAILABLE NOW.**

### **INNOVATION CENTRE**