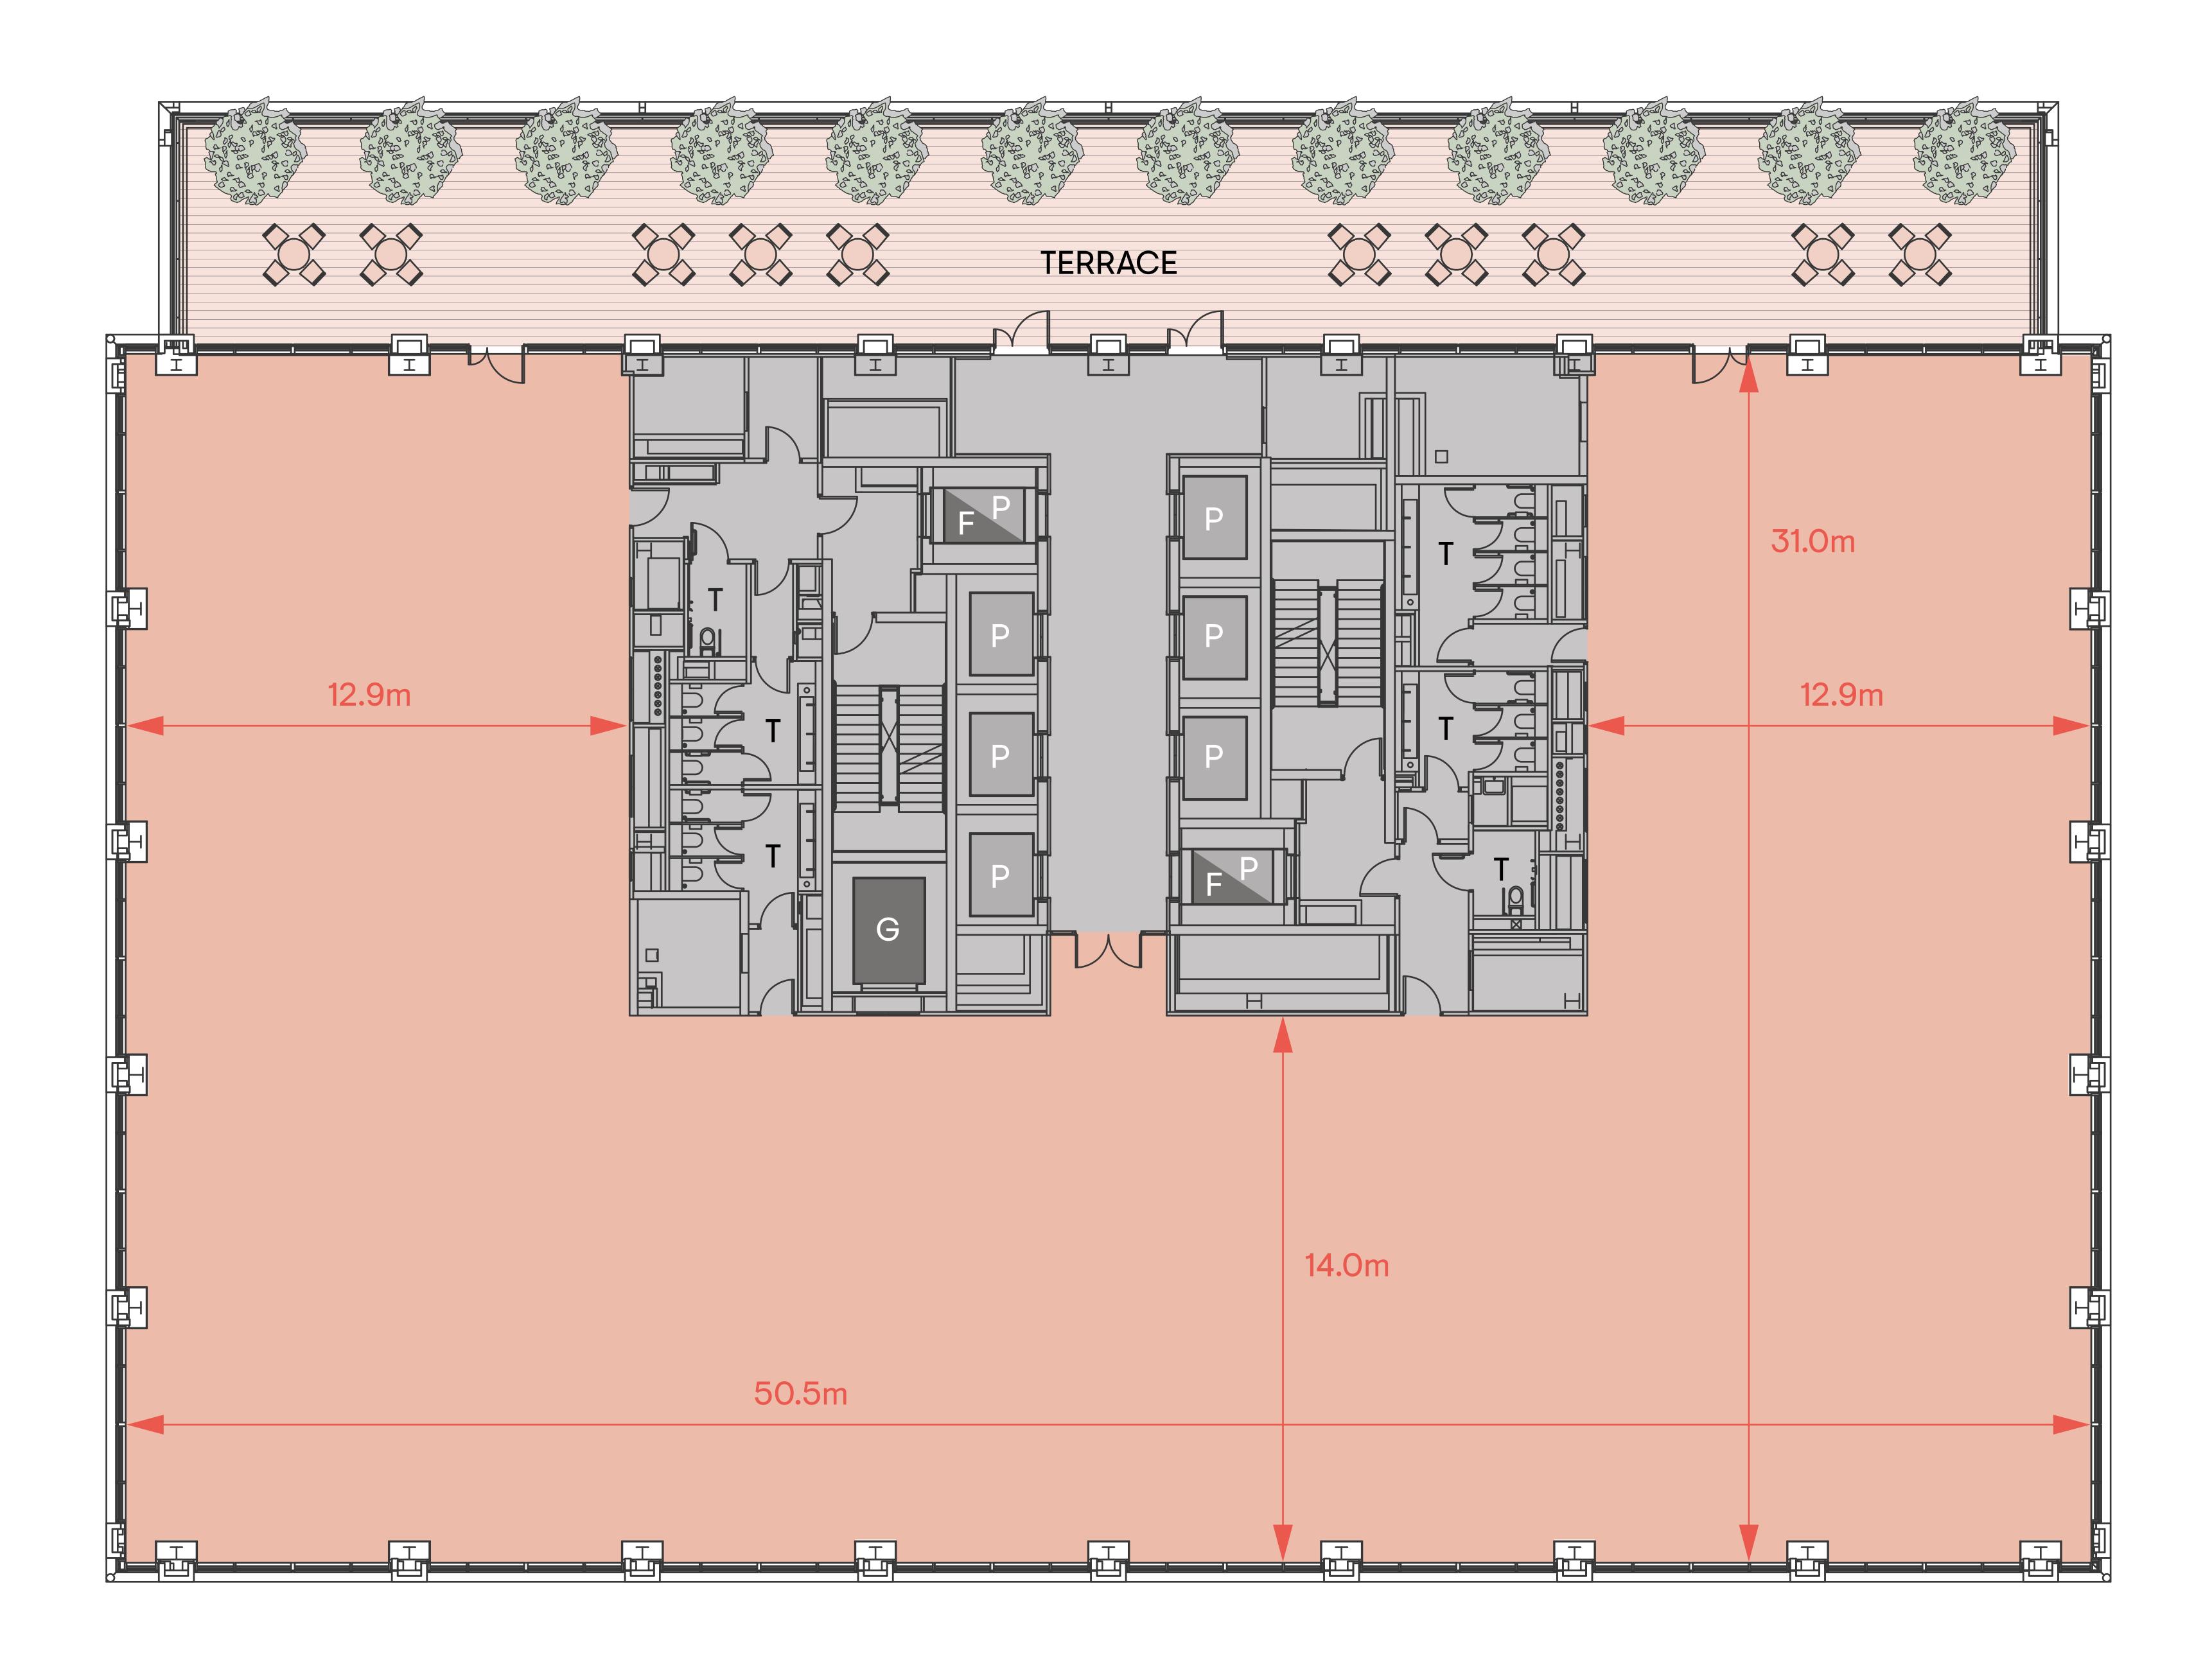

# L N Y **15,841 SQ FT 1,472 SQ M**

## 3,266 SQ FT **303 SQ M**

### **FLOOR CONDITION**

Exposed services Category A.

Workplace Available

Core

Lift

Goods / Firemens' Lift

## Level 10

## Open Plan Layout