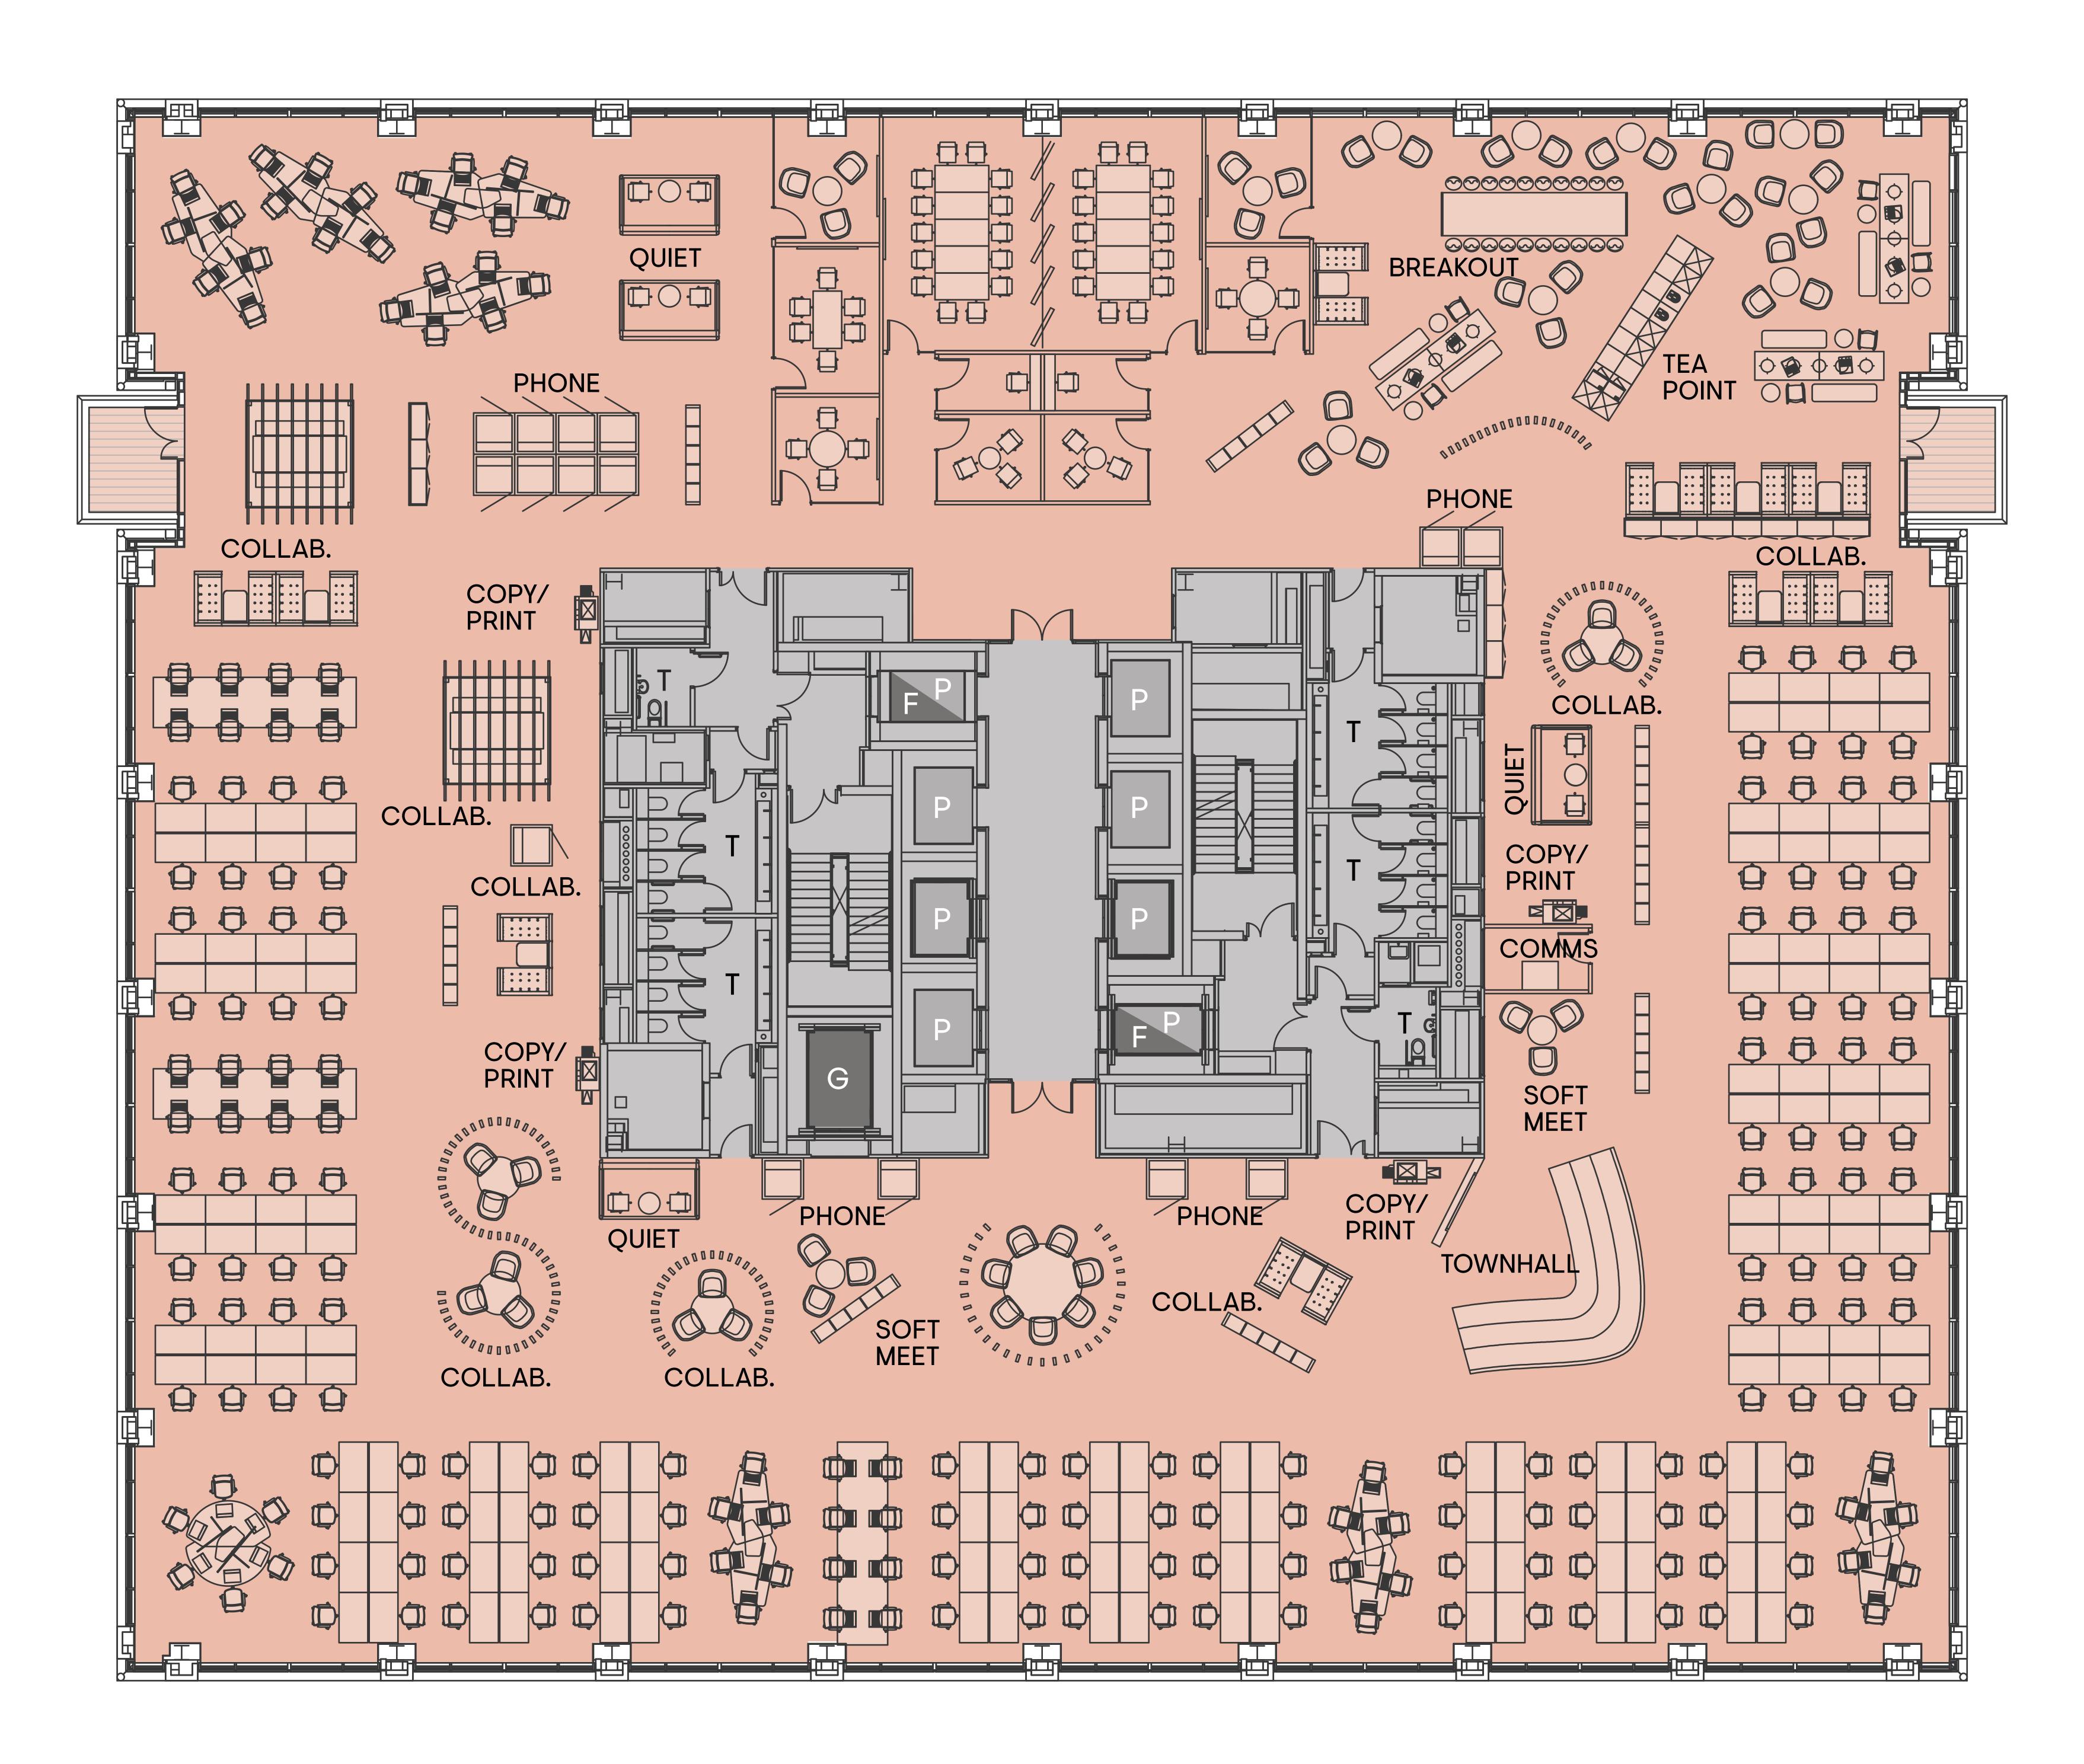

oms
- Copy and Vending Rooms 3
- Vending Room
- **Communications Rooms** 2
- Goods In and Post Room
- Store Room
- 2 Breakout Areas

#### KEY

\_\_\_\_\_

Workplace Available

Core

Lift

Goods / Firemens' Lift







### **FLOOR PLAN**

## Indicative Fit out





## Level 07-09

## Creative Layout

#### **INDICATIVE WORKSPACE ALLOCATION**

224 Open Plan Workstations

## 224

Total Population

## **86 SQ FT** Indicative

Planning Ratio

#### **ANCILLARY SPACES**

- Fourteen Person Meeting Rooms 2
- Six Person Meeting Room
- 2 Four Person Meeting Rooms
- Three Person Meeting Rooms 3
- Soft Meeting and Collaboration Areas
- 6 Quiet Pods
- Copy and Print Areas 4
- **Communications Room**
- Teapoint & Breakout Area
- Townhall

#### KEY

Core

Workplace Available

Lift

Goods / Firemens' Lift







### **FLOOR PLAN**



# L N Y **15,841 SQ FT 1,472 SQ M**

## 3,266 SQ FT **303 SQ M**

### **FLOOR CONDITION**

Exposed services Category A.



Workplace Available

Core

Lift

Goods / Firemens' Lift







## Level 10

## Open Plan Layout

#### INDICATIVE WORKSPACE ALLOCATION

**182** Open Plan

## 2

Open Plan Workstations 1 Person Offices



Total Population **B7 SQ FT** Indicative Planning Ratio

#### **ANCILLARY SPACES**

- 1 Fourteen Person Meeting Room
- 1 Twelve Person Meeting Room
- 1 Ten Person Meeting Room
- 3 Four Person Meeting Rooms
- 2 Three Person Meeting Rooms
- 2 Collaboration Areas
- 5 Quiet Rooms
- 2 Copy and Print Rooms
- 1 Teapoint and Breakout Area
- 1 Communications Room
- 1 Store Room
- 1 Reception

#### KEY

Workplace Available

Core

Lift

Goods / Firemens