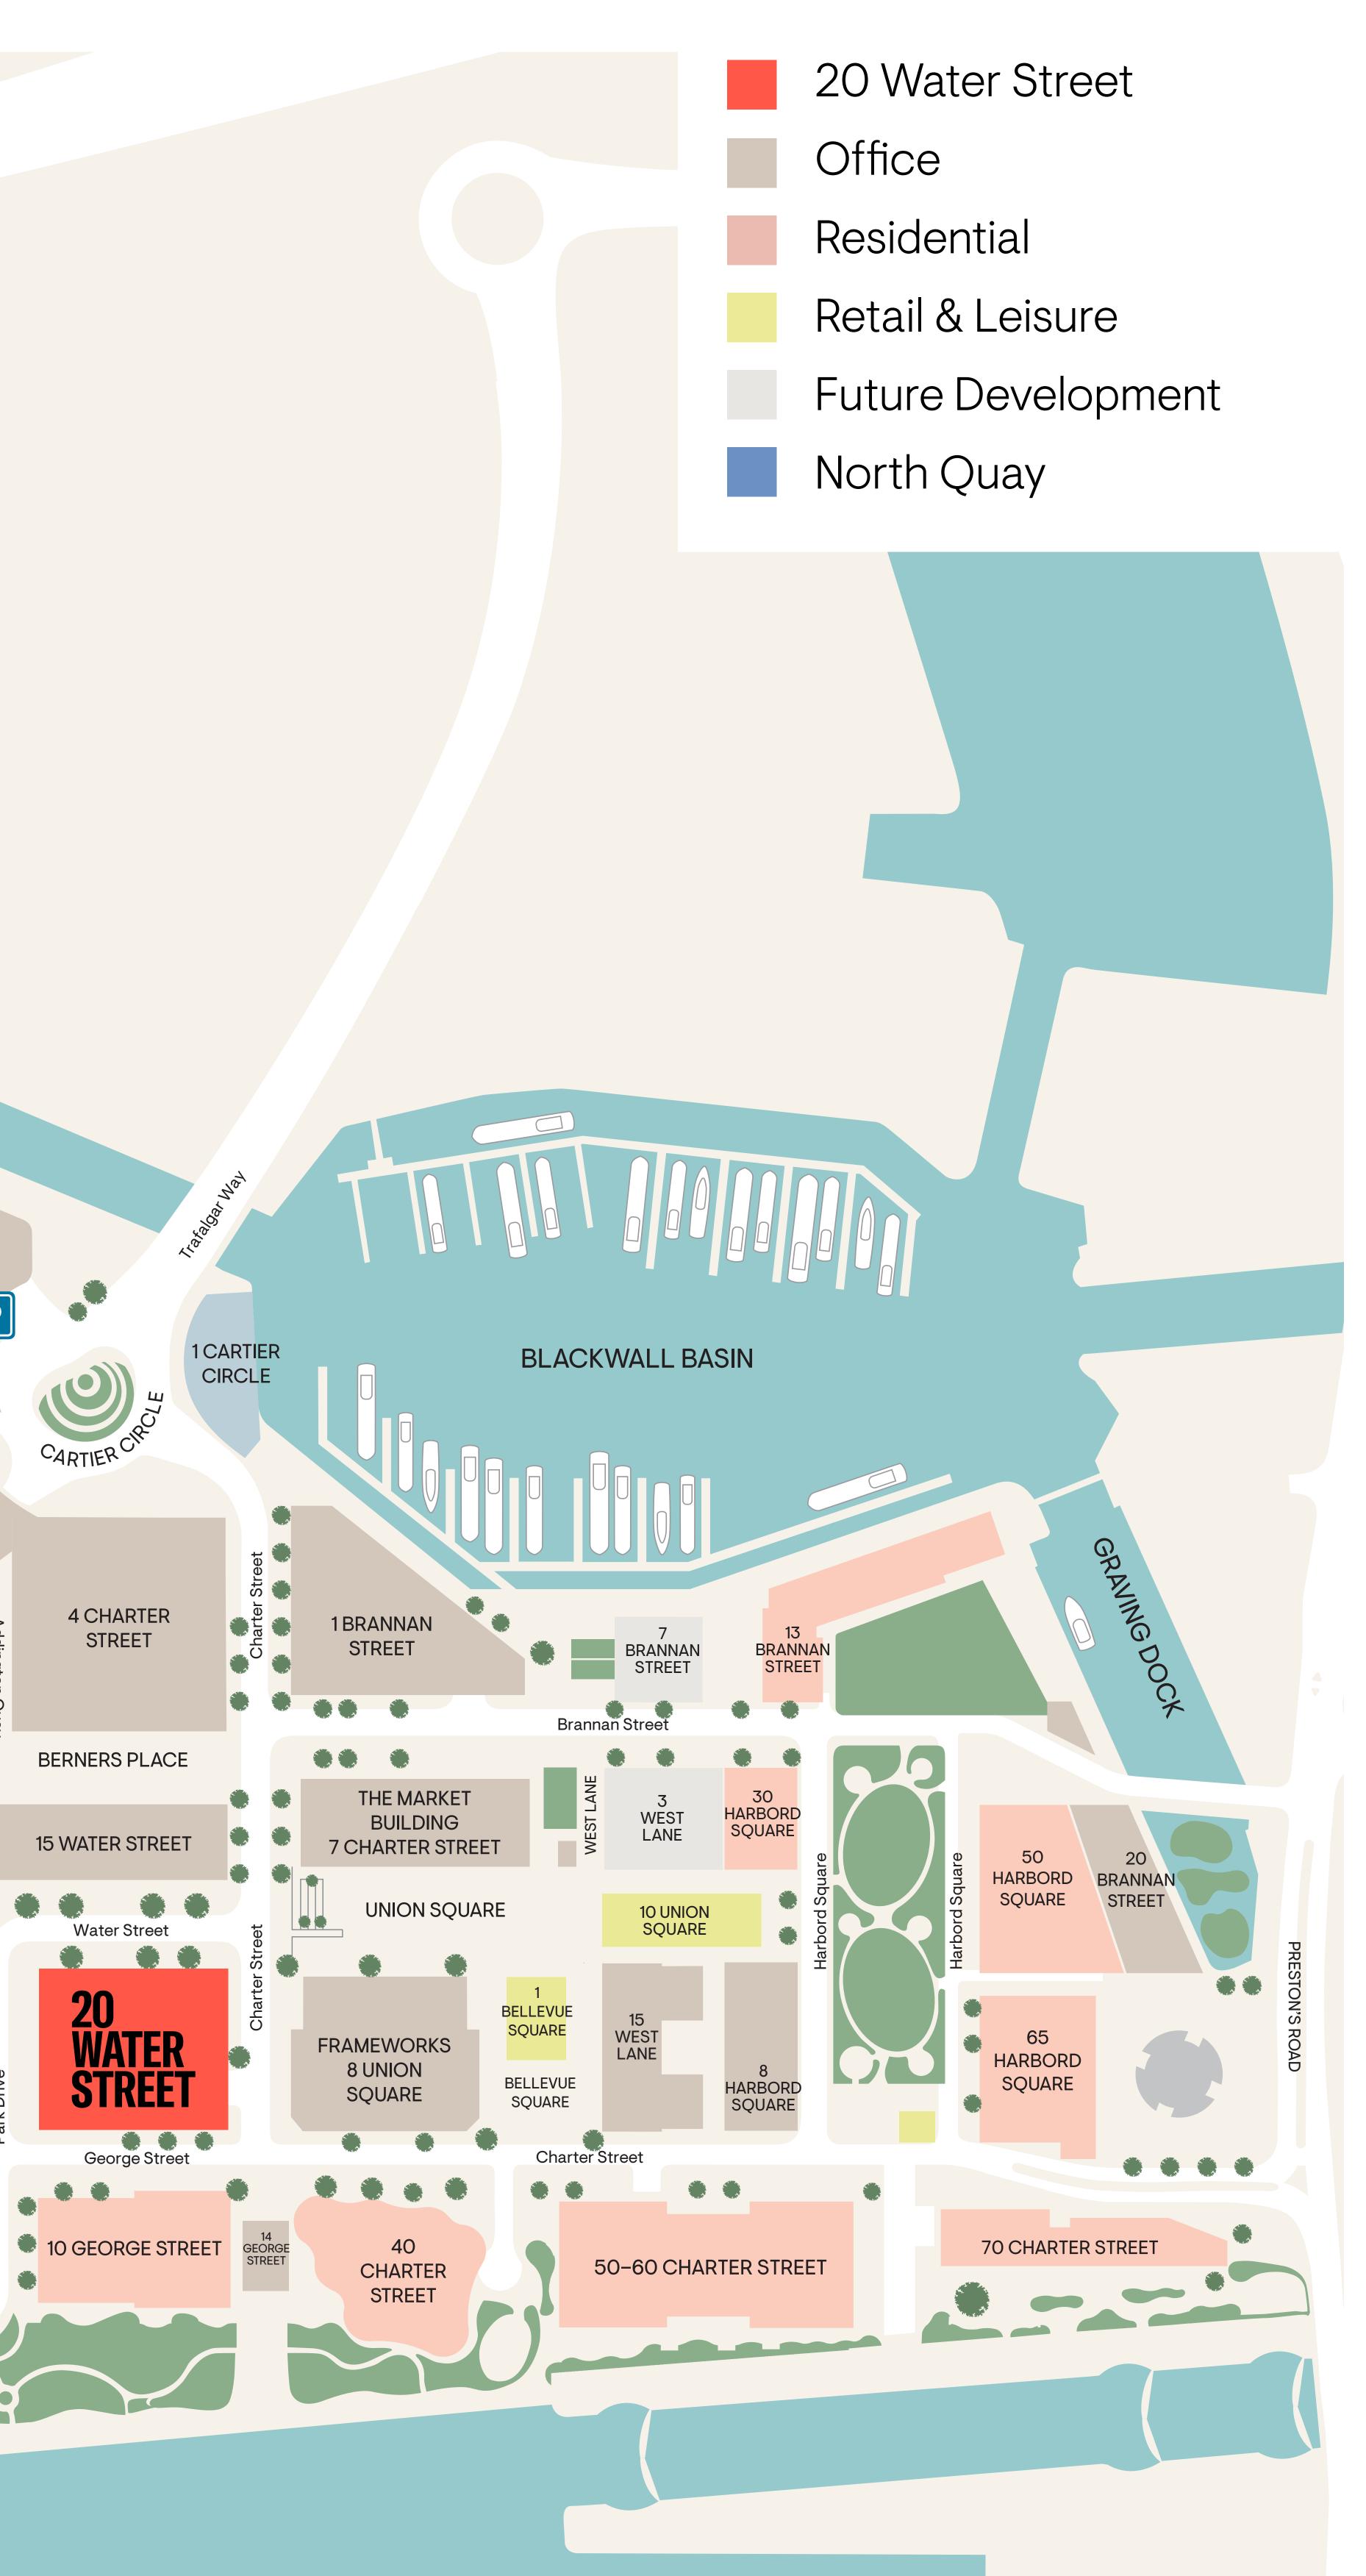

## Belong to something extraordinary

20 Water Street is a place to belong, inspiring people to think differently.

Work flexibly – open floorplates, balconies and terraces to every level, this is a workspace that you can be proud of.

## INTRODUCTION

- The Boardwalk Take a break along the water
- 2 20 Water Street A waterside location in the heart of a bustling community
- **3 20 Water Street Terrace** Levels 10 & 12 offers a private terrace for the fresh-thinkers