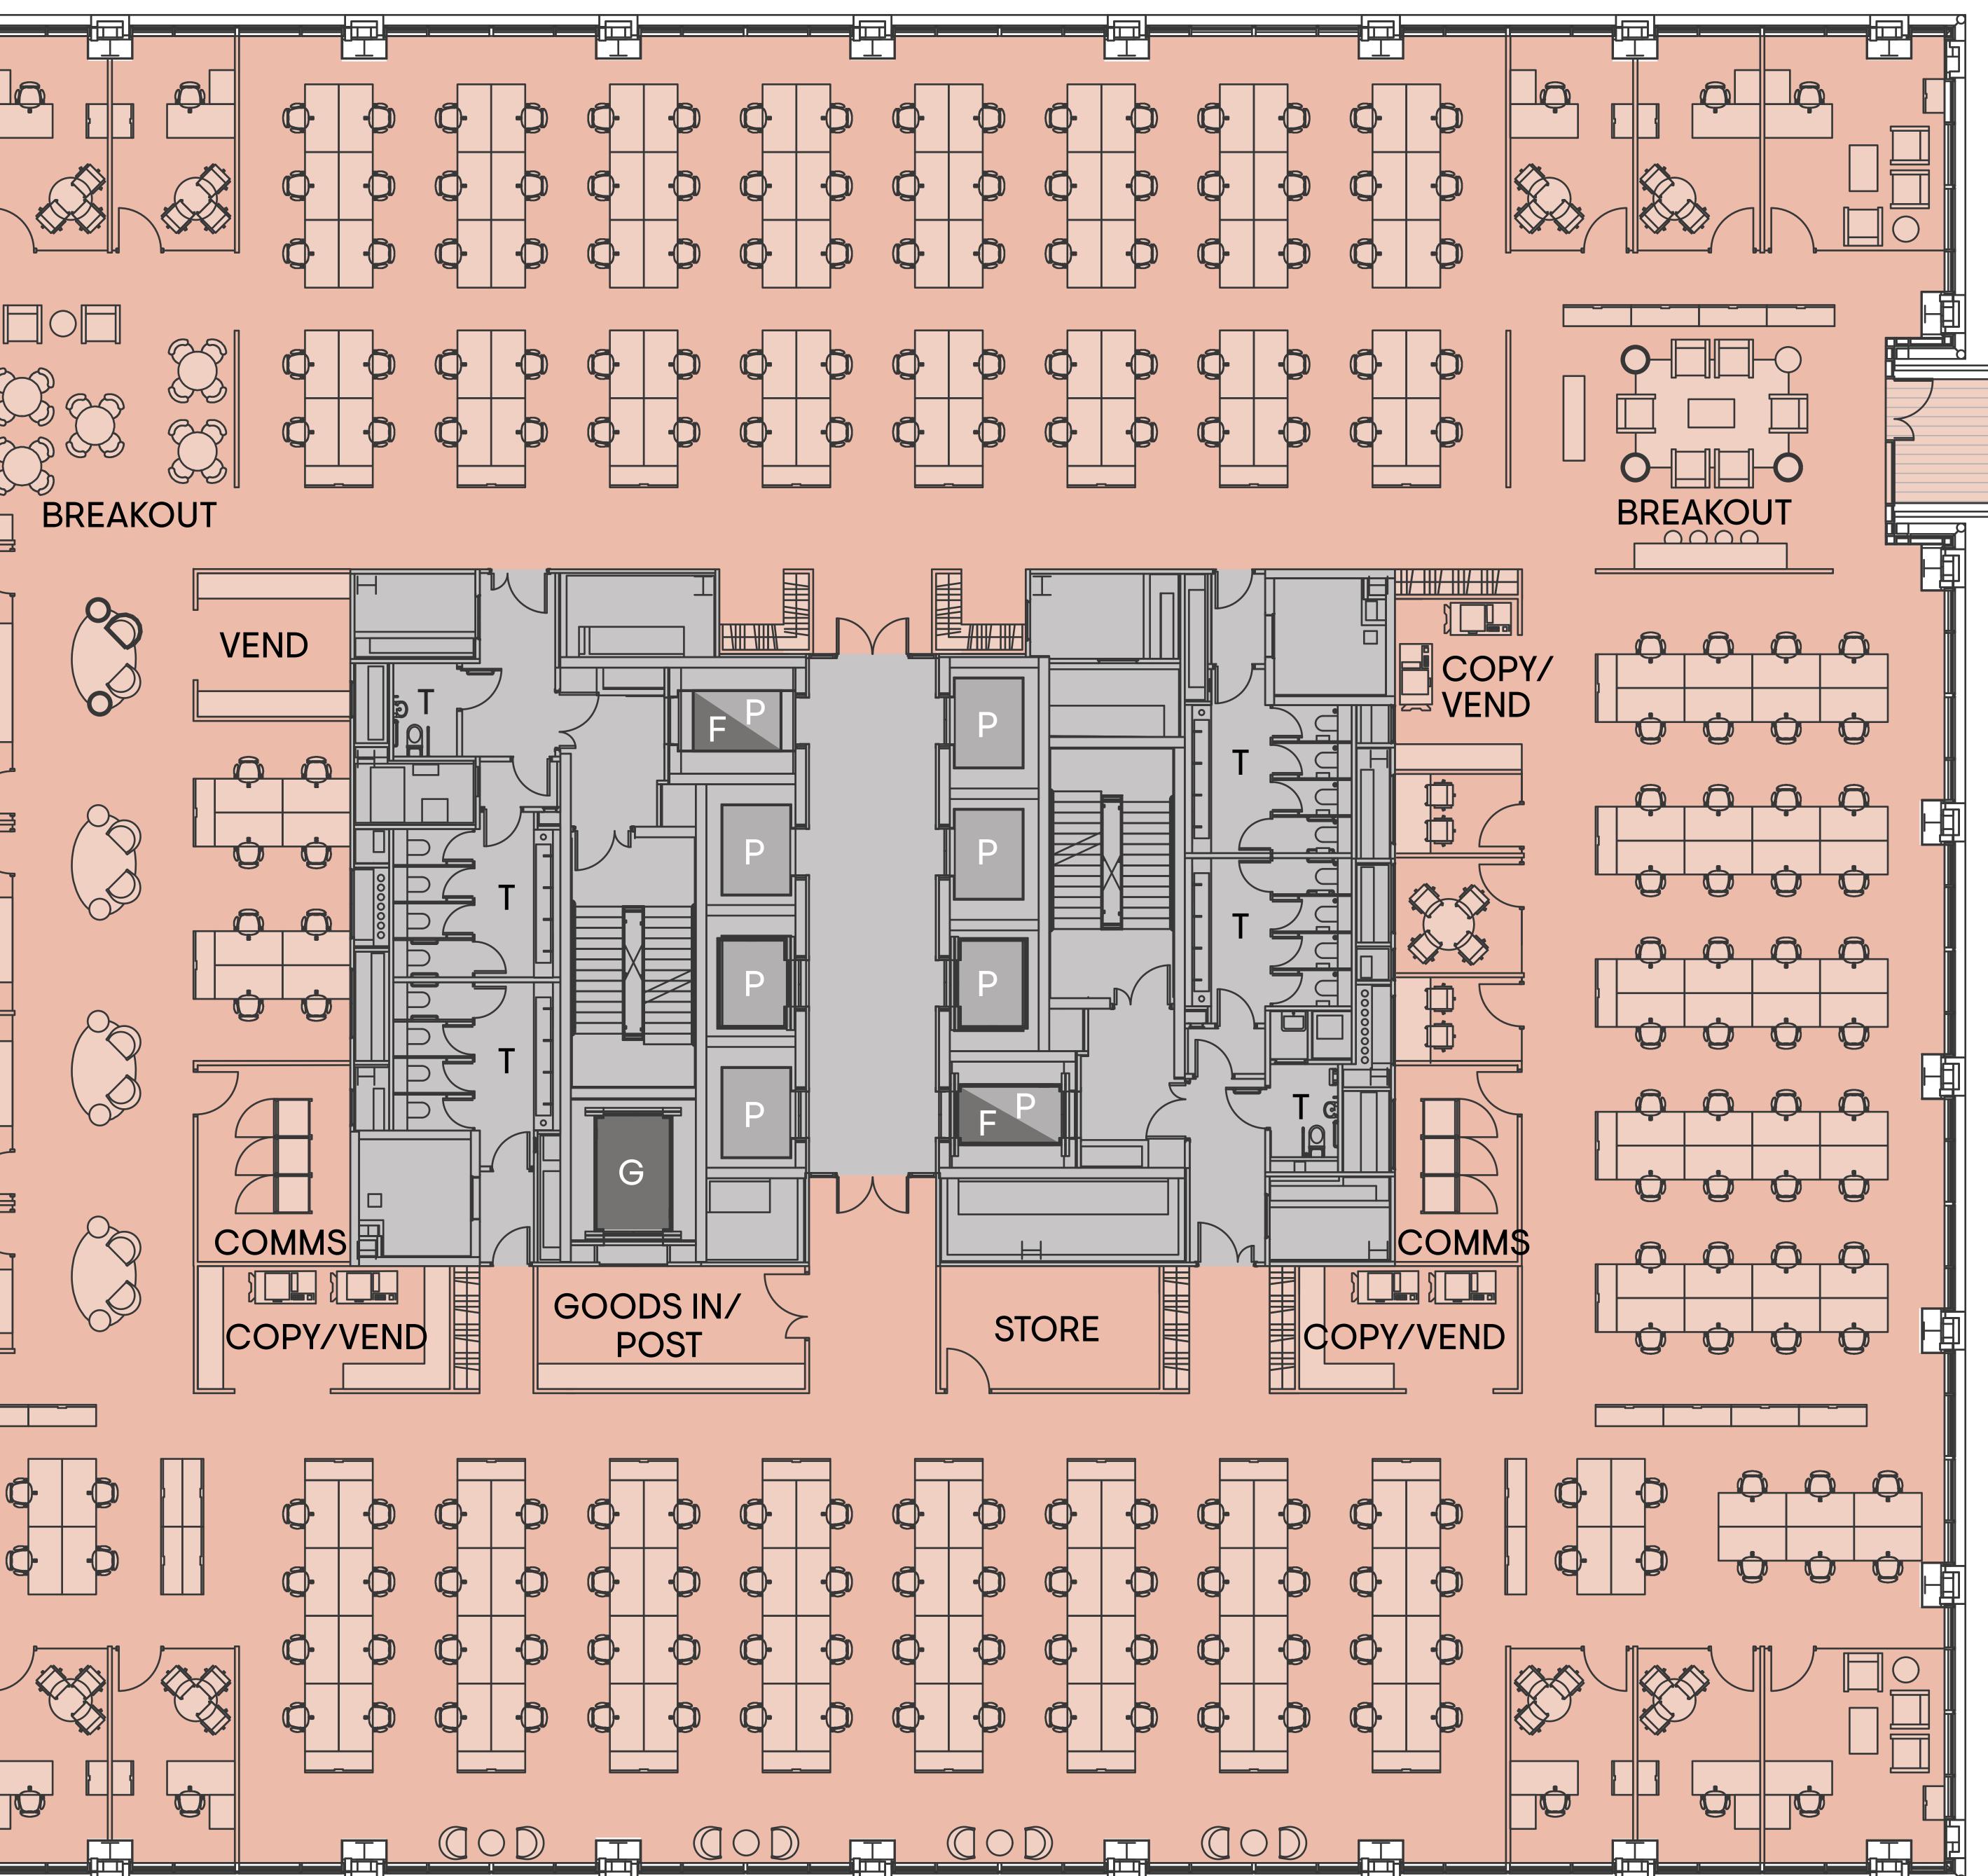

## Level 07-09

## Open Plan Layout

#### **INDICATIVE WORKSPACE ALLOCATION**

## 210

## 12

Open Plan Workstations 1 Person Offices

Total Population

**87 SQ FT** Indicative Planning Ratio

#### **ANCILLARY SPACES**

- Twelve Person Meeting Room
- Six Person Meeting Rooms
- Four Person Meeting Room
- 2 Quiet Rooms
- Copy and Vending Rooms 3
- Vending Room
- **Communications Rooms** 2
- Goods In and Post Room
- Store Room
- 2 Breakout Areas

#### KEY

\_\_\_\_\_

Workplace Available

Core

Lift

Goods / Firemens' Lift

### **FLOOR PLAN**

## Indicative Fit out