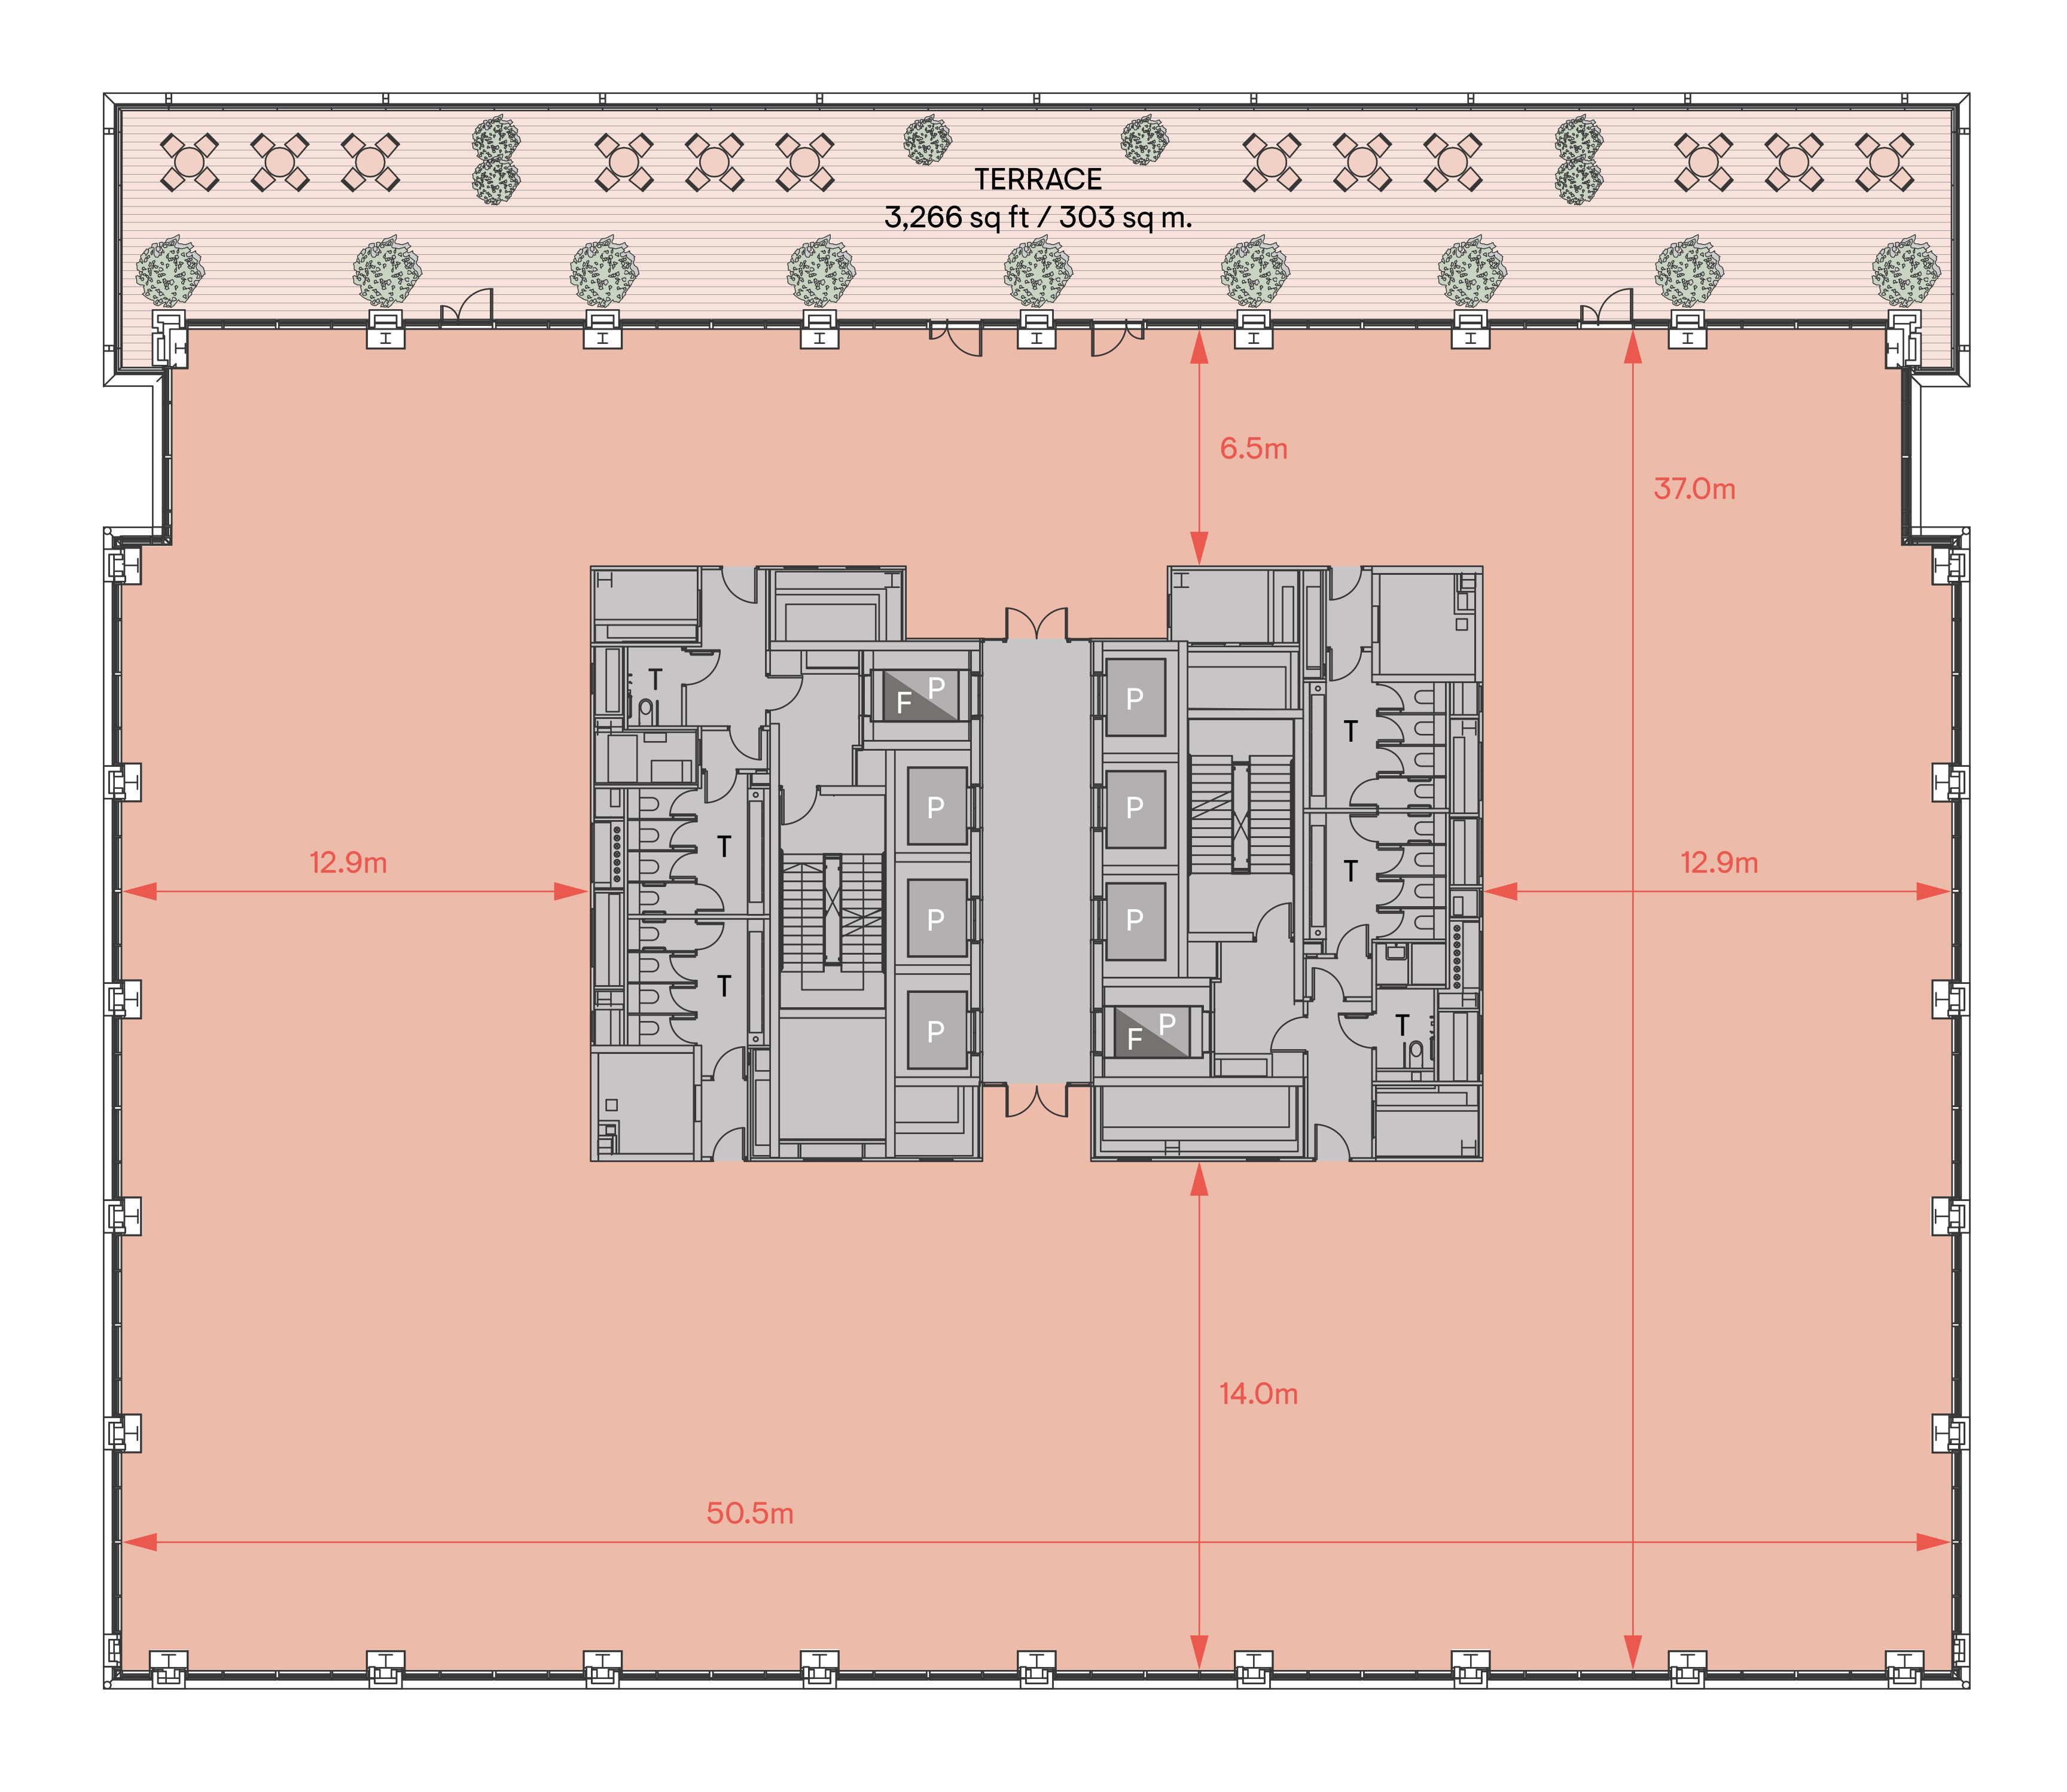

# L N Y **15,841 SQ FT 1,472 SQ M**

## 3,266 SQ FT **303 SQ M**

### **FLOOR CONDITION**

Exposed services Category A.

Workplace Available

Core

Lift

Goods / Firemens' Lift

## Level 10

## Open Plan Layout