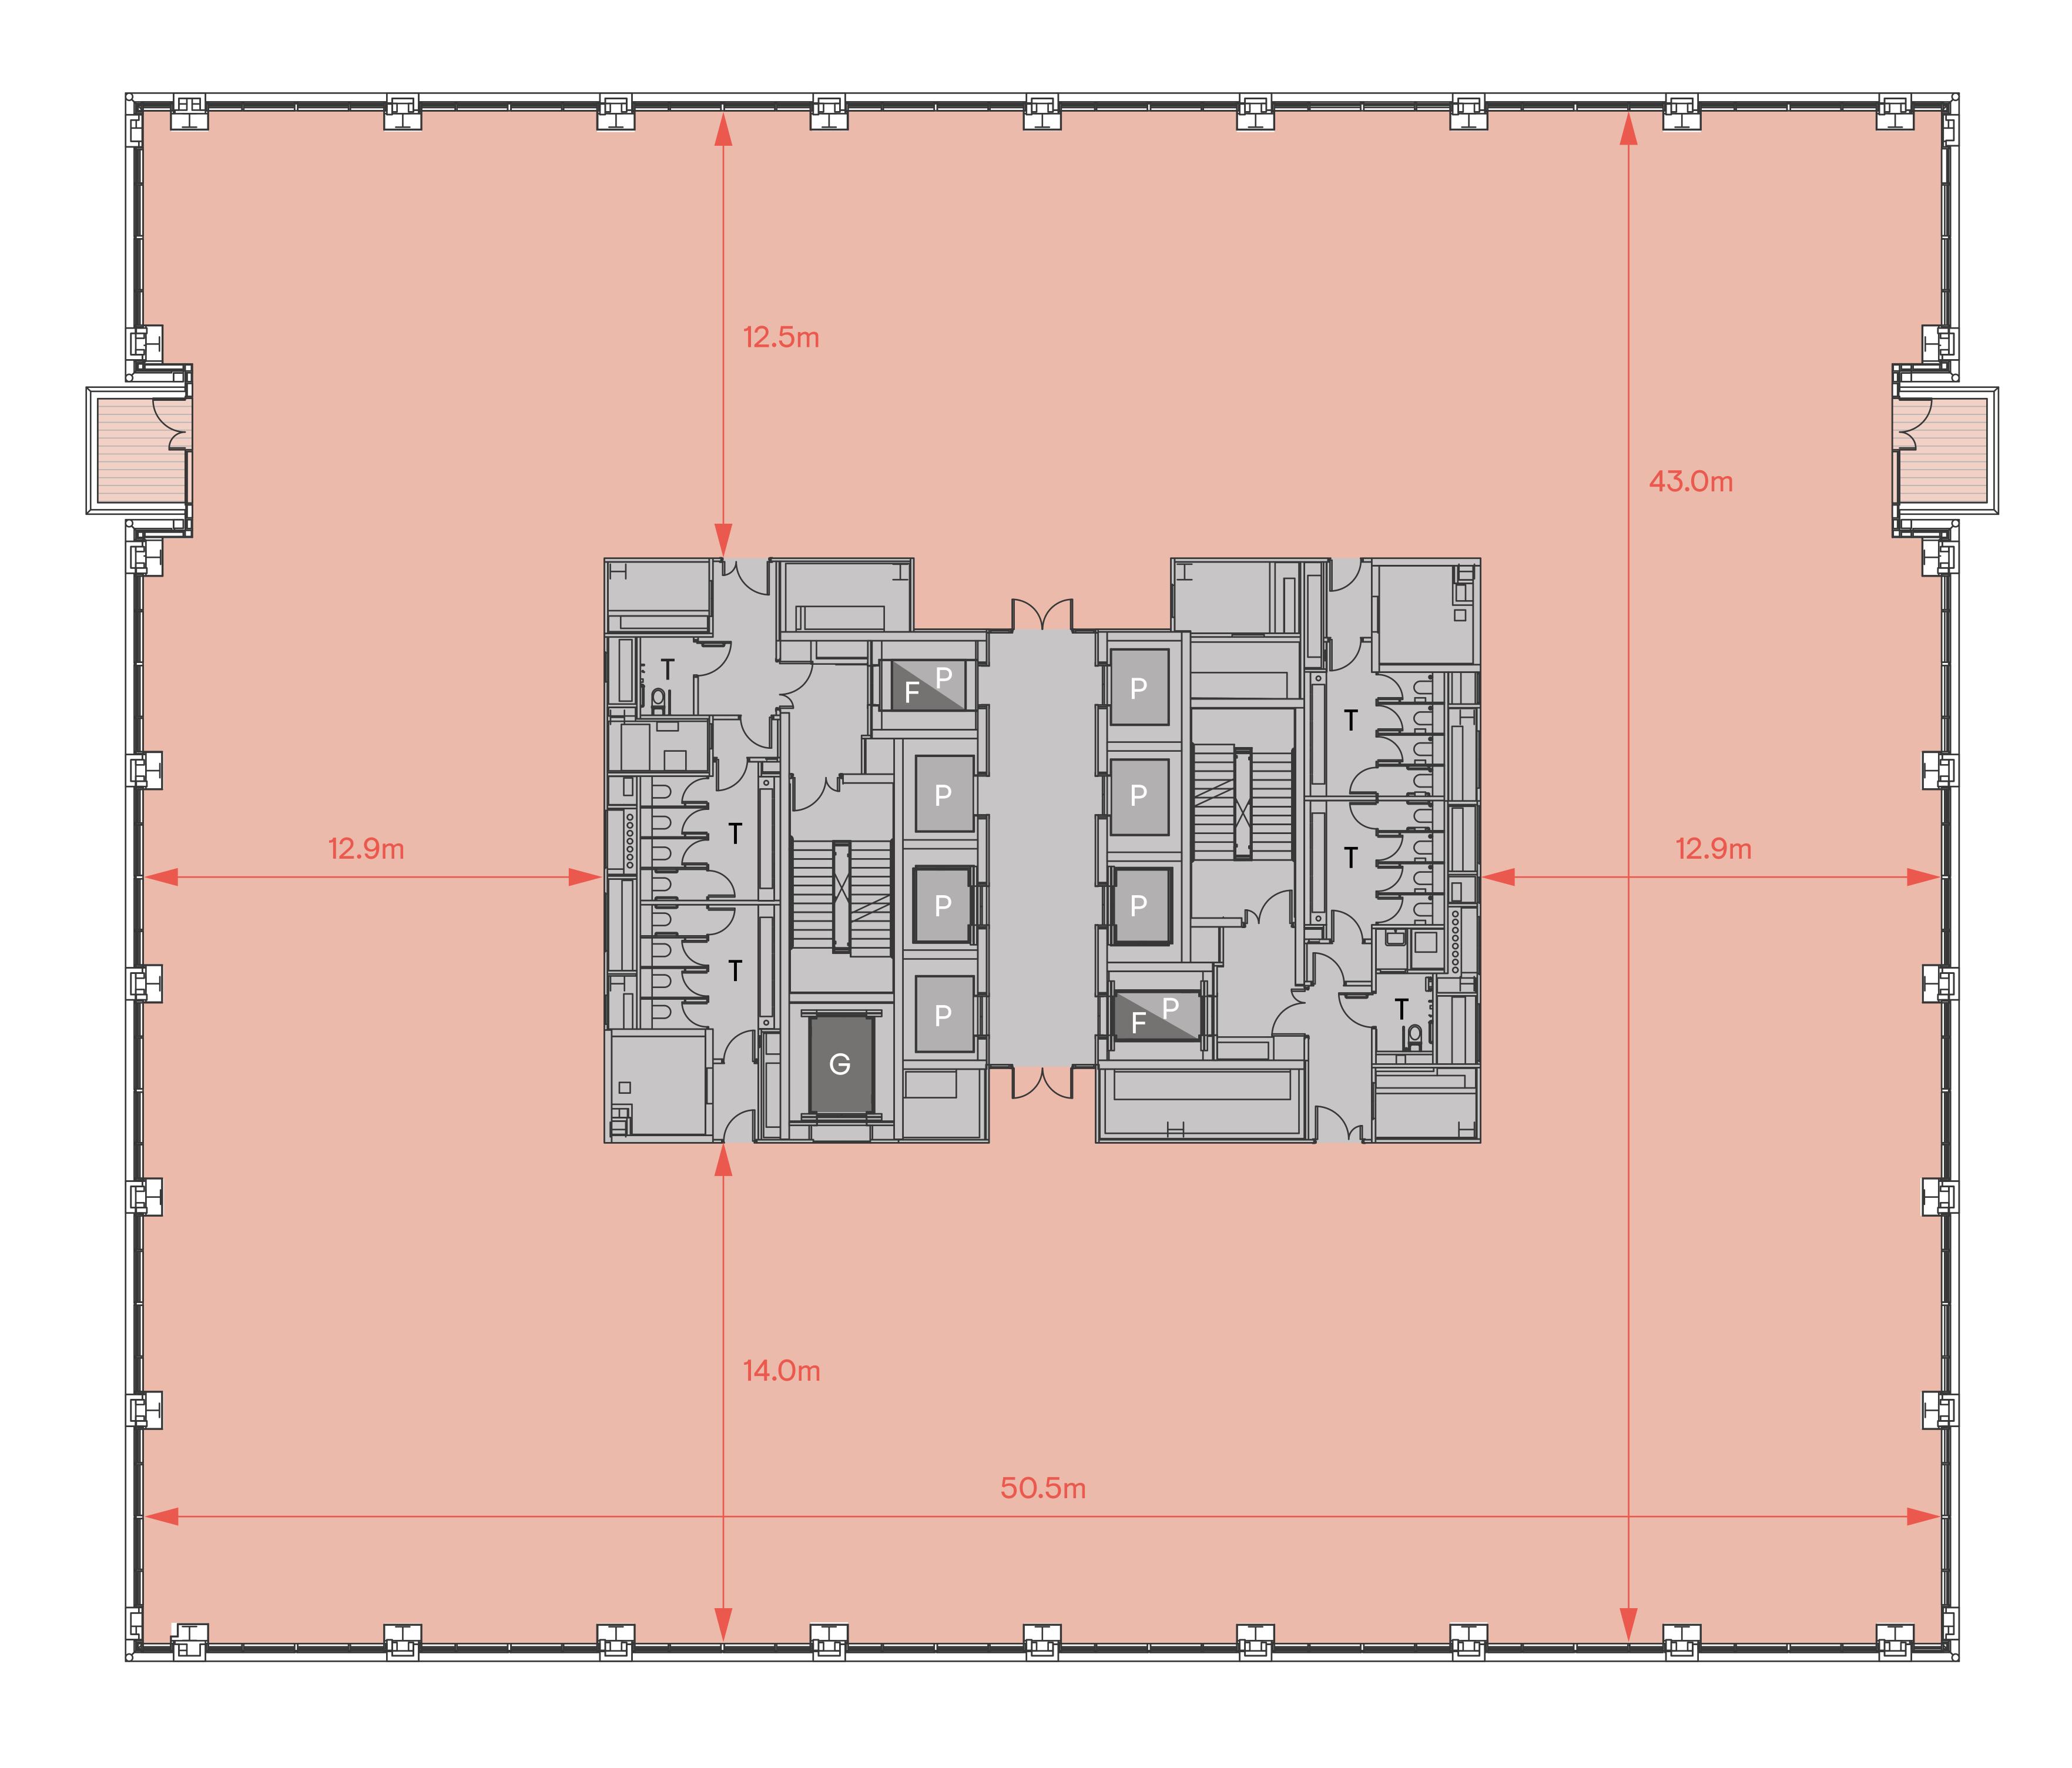

# L N Y **15,841 SQ FT 1,472 SQ M**

## 3,266 SQ FT **303 SQ M**

### **FLOOR CONDITION**

Exposed services Category A.

Workplace Available

Core

Lift

Goods / Firemens' Lift

## Level 10

## Open Plan Layout

#### INDICATIVE WORKSPACE ALLOCATION

**182** Open Plan

## 2

Open Plan Workstations 1 Person Offices

Total Population **B7 SQ FT** Indicative Planning Ratio

#### **ANCILLARY SPACES**

- 1 Fourteen Person Meeting Room
- 1 Twelve Person Meeting Room
- 1 Ten Person Meeting Room
- 3 Four Person Meeting Rooms
- 2 Three Person Meeting Rooms
- 2 Collaboration Areas
- 5 Quiet Rooms
- 2 Copy and Print Rooms
- 1 Teapoint and Breakout Area
- 1 Communications Room
- 1 Store Room
- 1 Reception

#### KEY

Workplace Available

Core

Lift

Goods / Firemens' Lift

## FLOOR PLAN