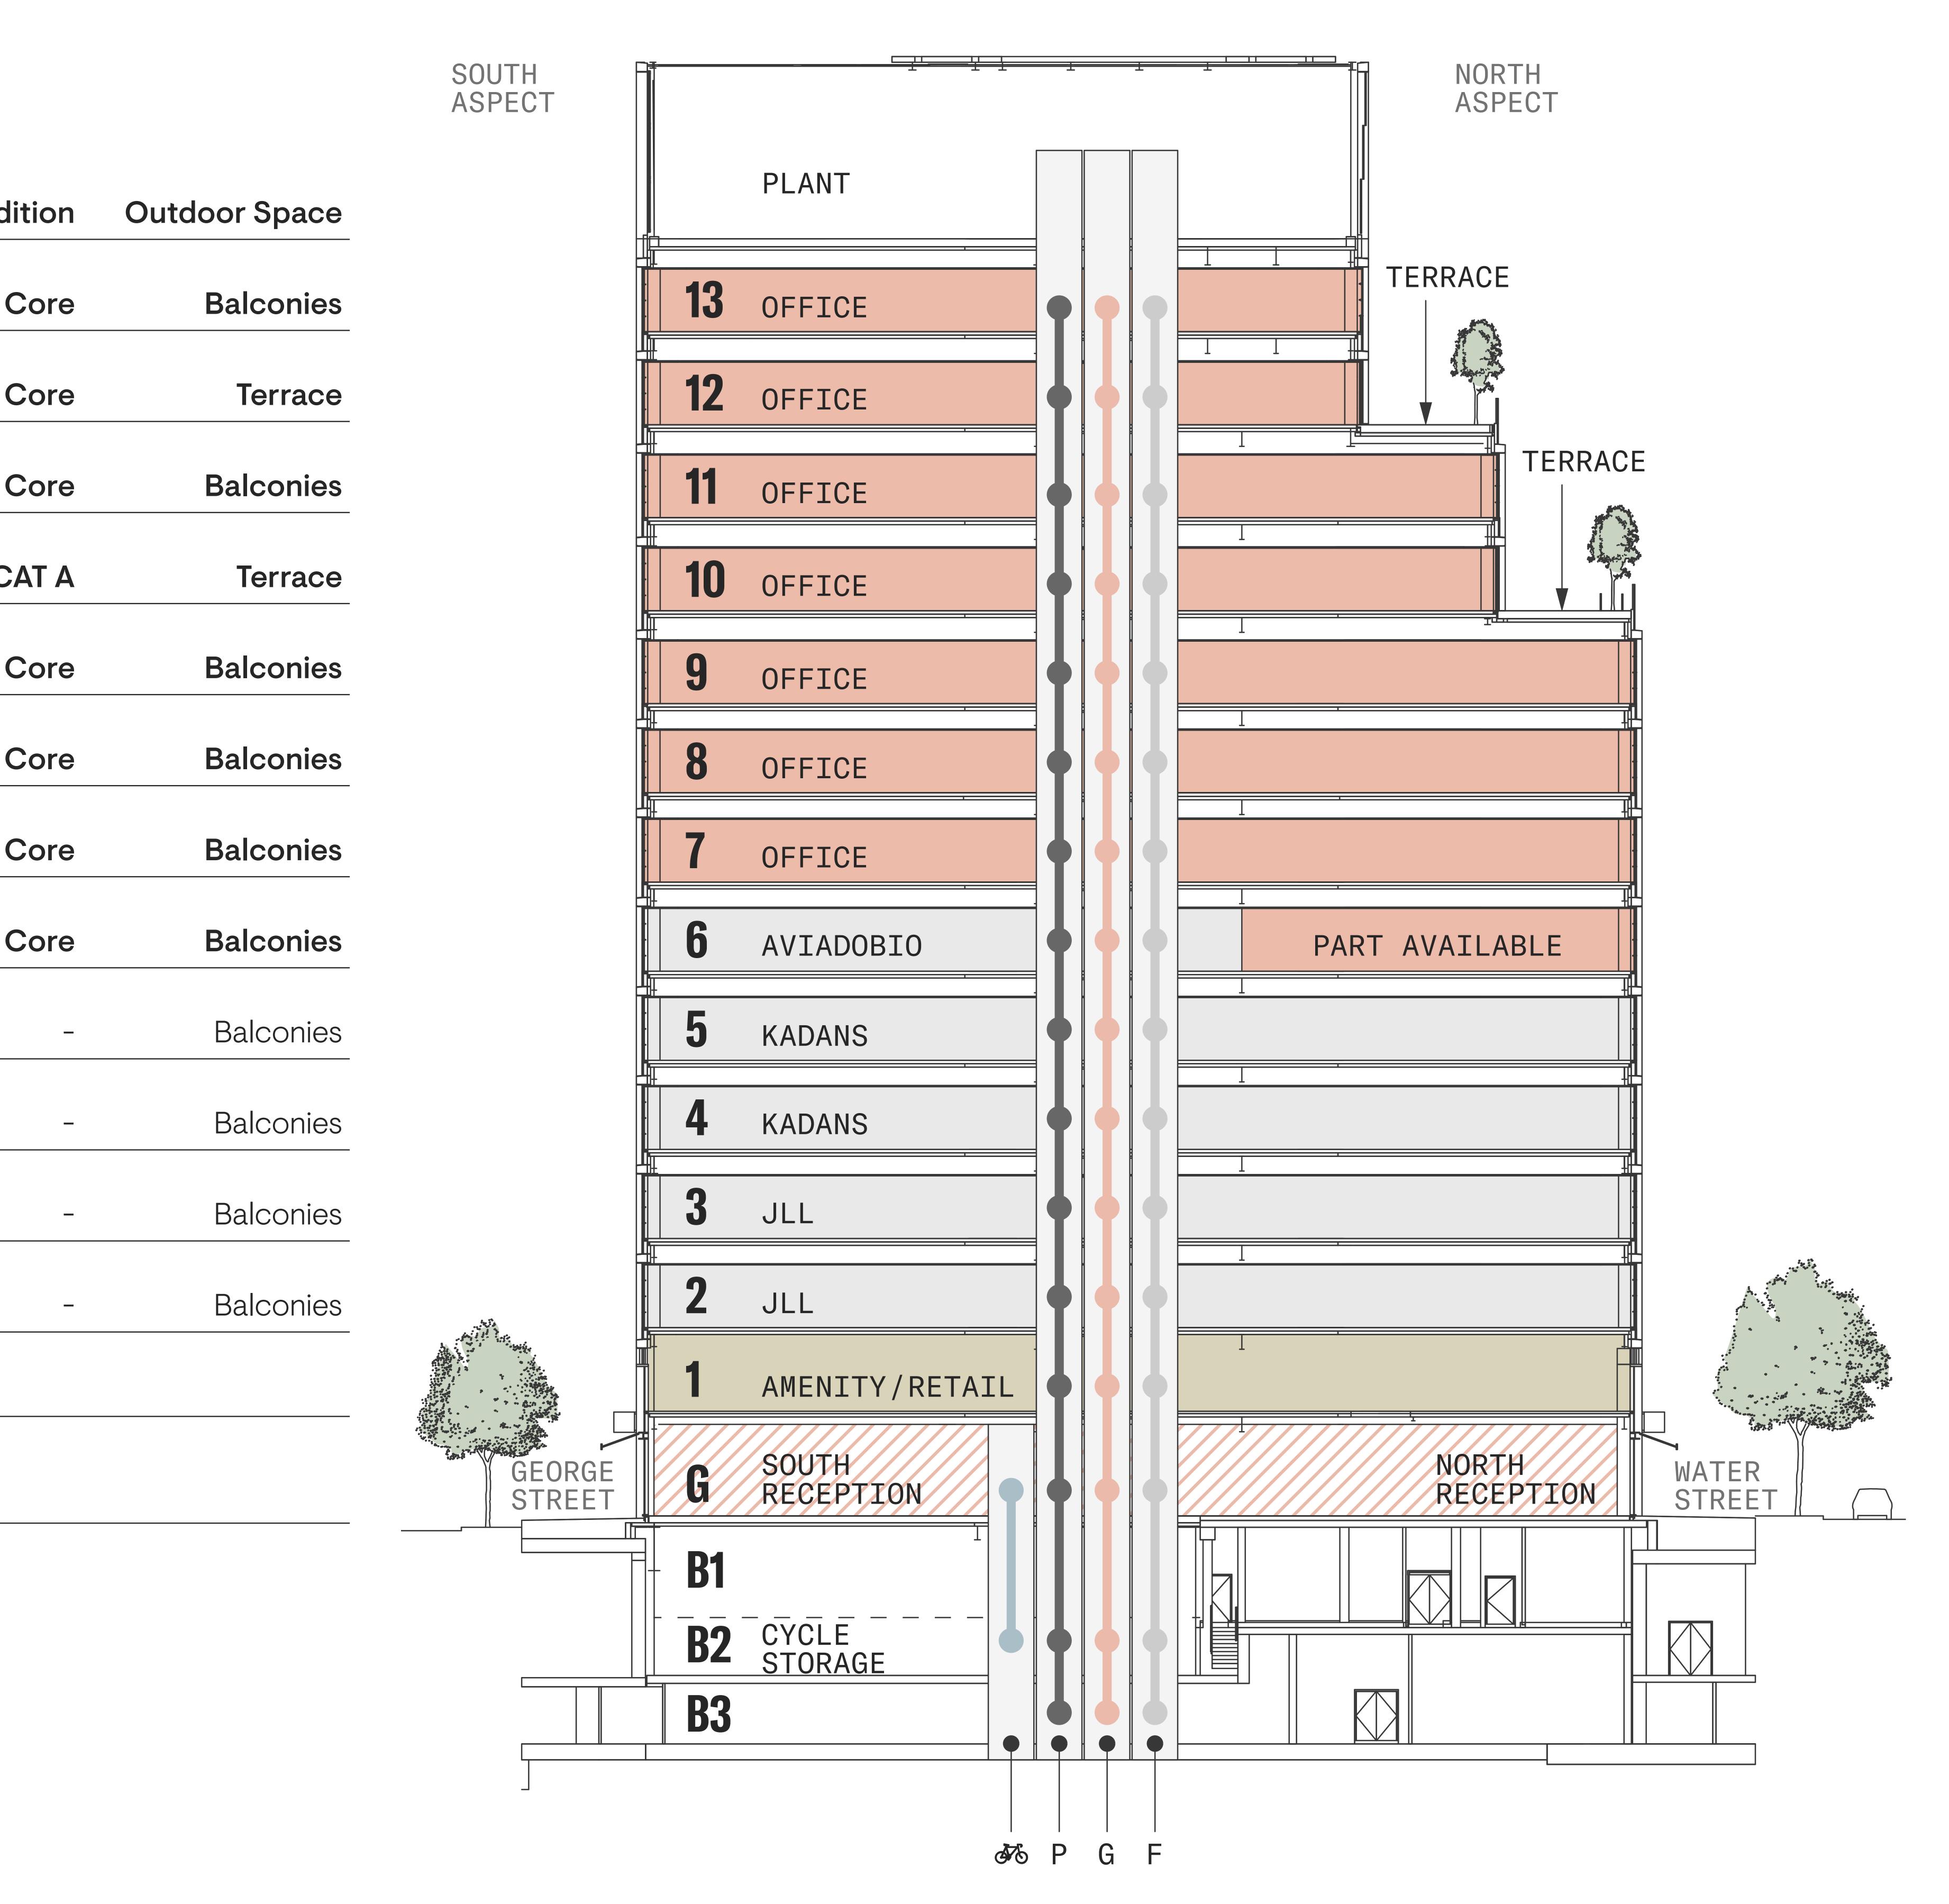

# **121,766 SQ FT OF** EXTRAORDINARY OFFICE SPACE AVAIL AR F

**Ground level retail** 

Hand-picked retailers, cafés, bars and leisure facilities on the doorstep encourage people to engage with the space and create a bustling environment.

|          |                | NIA          | Floor Condi |
|----------|----------------|--------------|-------------|
| Level 13 | Available      | 12,476 sq ft | Shell & C   |
| Level 12 | Available      | 12,441 sq ft | Shell & C   |
| Level 11 | Available      | 15,886 sq ft | Shell & C   |
| Level 10 | Available      | 15,841 sq ft | Exposed CA  |
| Level 9  | Available      | 19,138 sq ft | Shell & C   |
| Level 8  | Available      | 19,143 sq ft | Shell & C   |
| Level 7  | Available      | 19,173 sq ft | Shell & C   |
| Level 6  | Part Available | 7,668 sq ft  | Shell & C   |
| Level 5  |                | 19,145 sq ft |             |
| Level 4  |                | 19,165 sq ft |             |
| Level 3  |                | 19,145 sq ft |             |
| Level 2  |                | 19,414 sq ft |             |
|          |                |              |             |
| North Re | ception        | 1.432 sa ft  |             |

| North Reception<br>South Reception<br>Retail | 1,432 sq ft<br>1,544 sq ft<br>11,475 sq ft |  |
|----------------------------------------------|--------------------------------------------|--|
|----------------------------------------------|--------------------------------------------|--|

# NORTH RECEPTION 1,432 SQ FT 133 SQ N

## SOUTH RECEPTION 1,544 SQ FT 143 SQ N

Retail

Reception / Lift Lobby

Core

Lift

Goods / Firemens' Lift