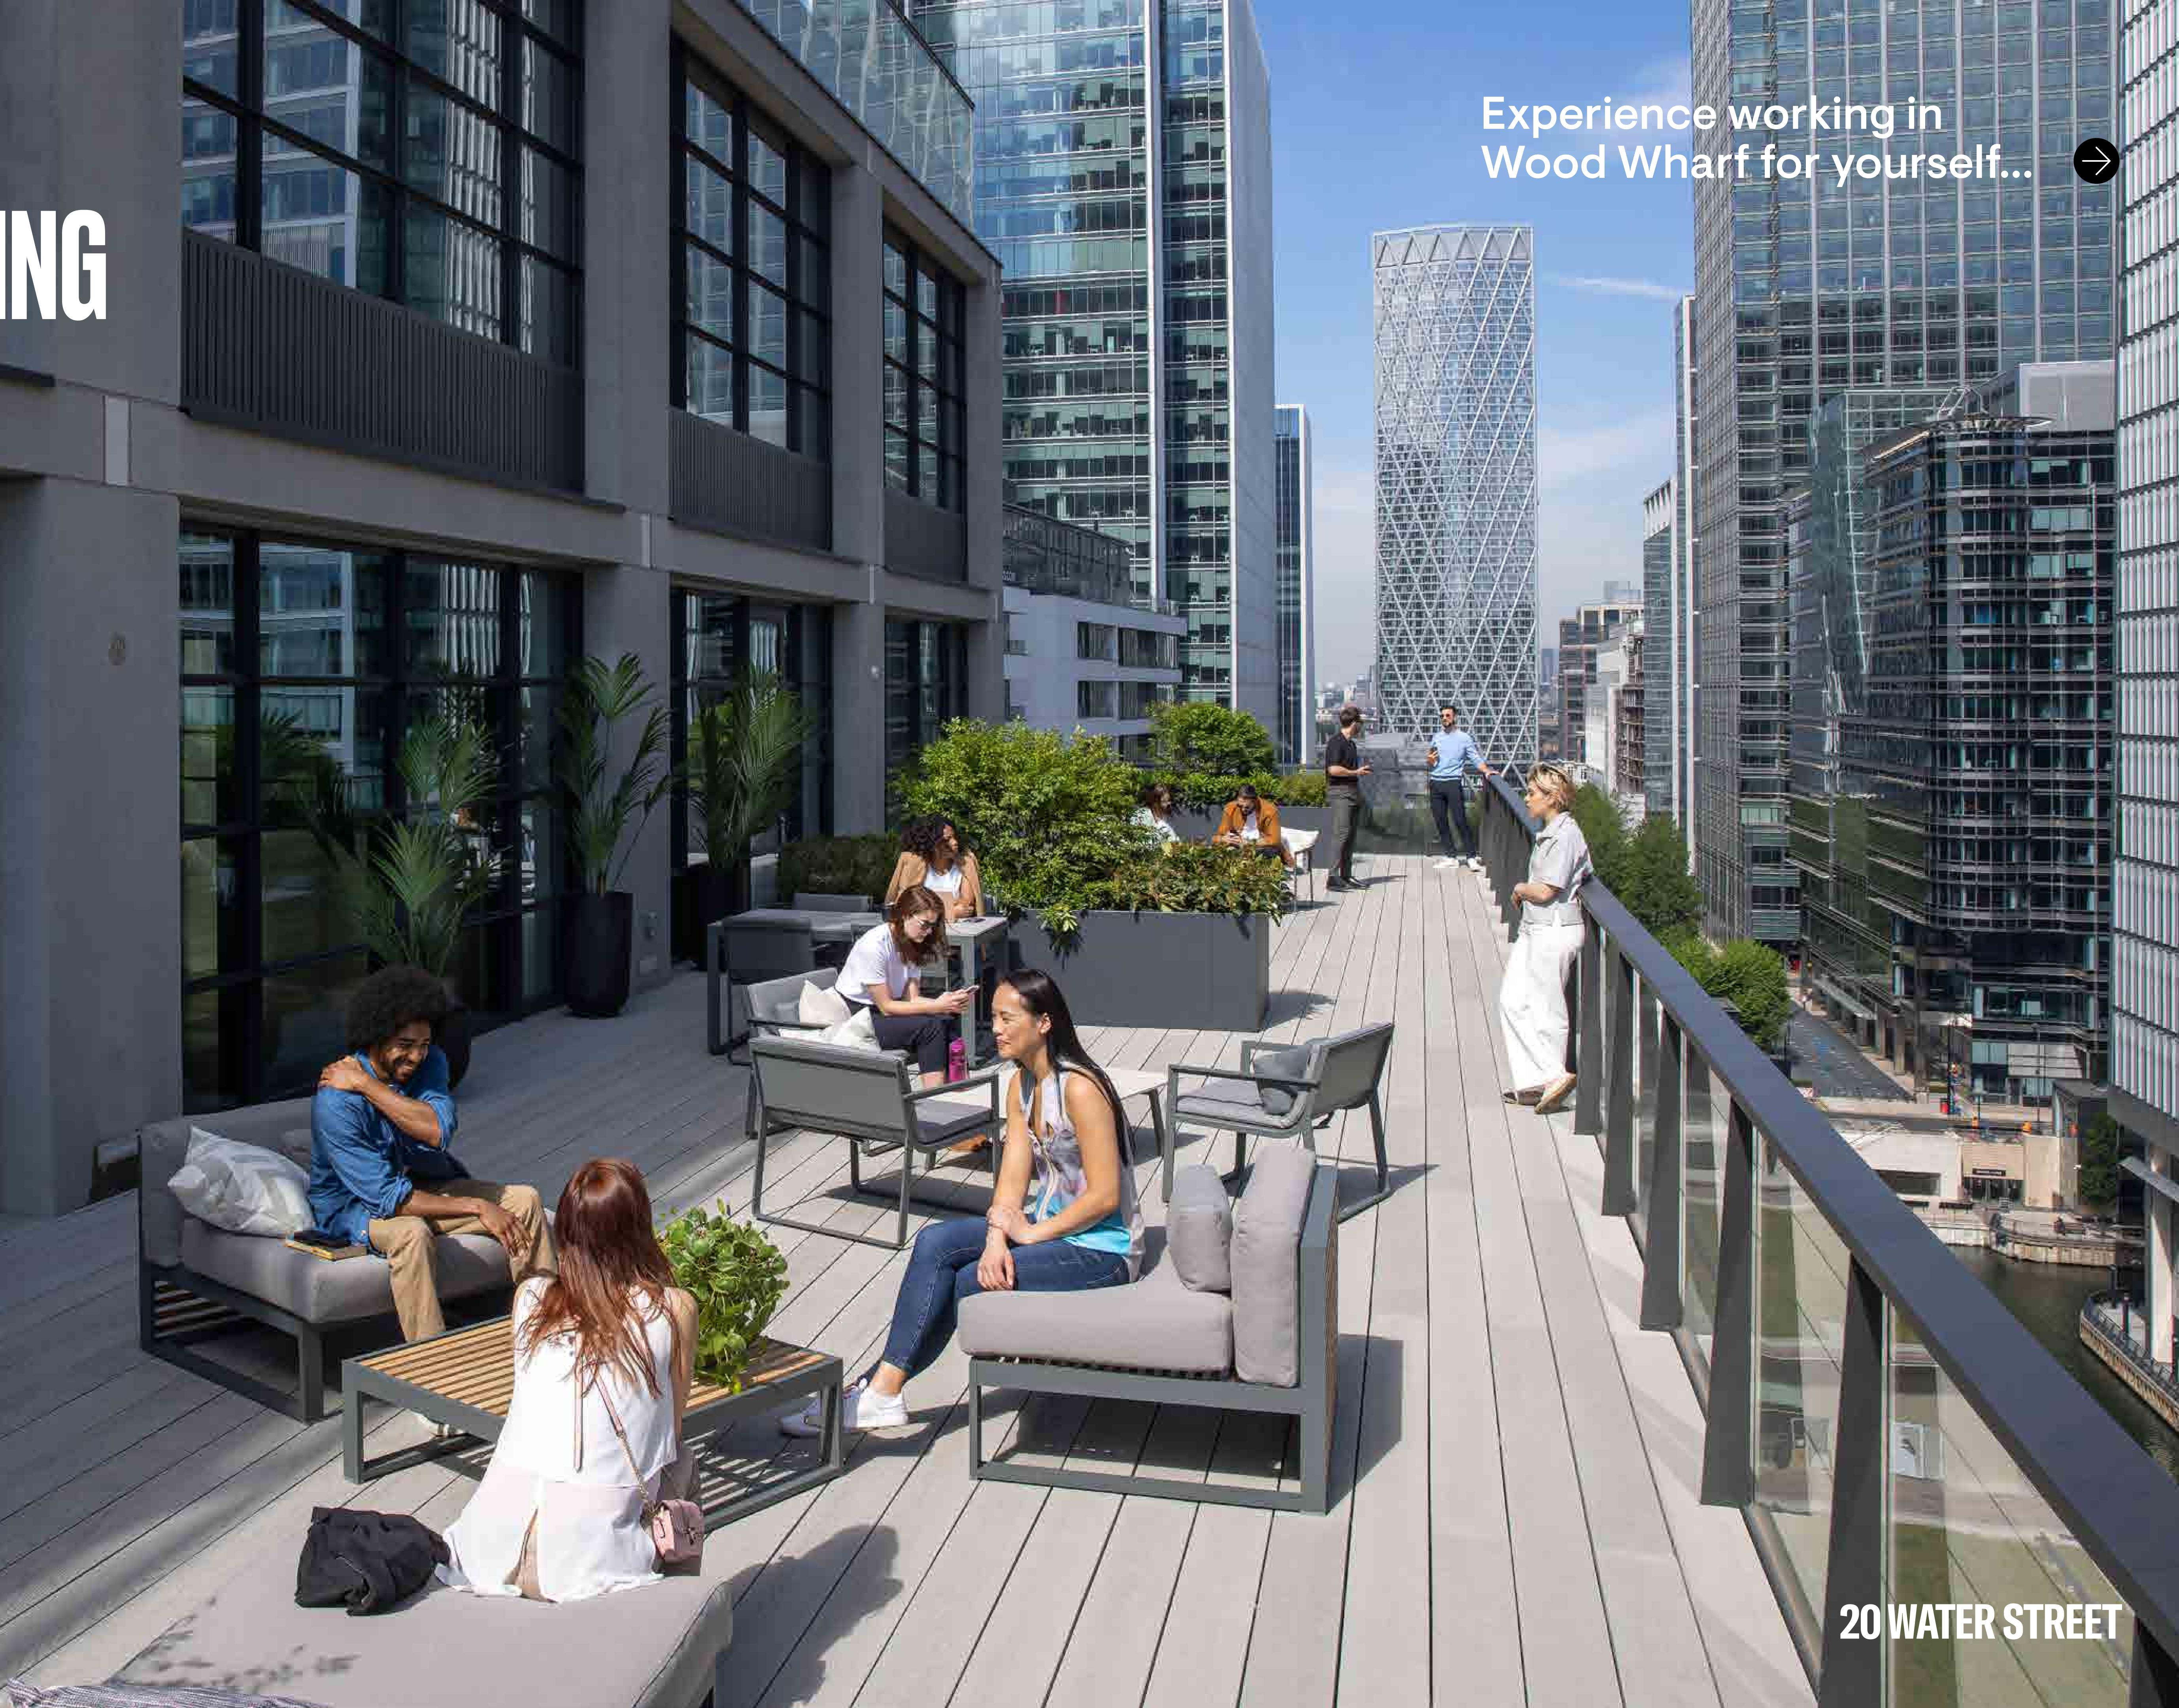

### **Experience working** Wood What for yourse f...

 $\rightarrow$ 

## INTRODUCTION

- The Boardwalk Take a break along the water
- 2 20 Water Street A waterside location in the heart of a bustling community
- **3 20 Water Street Terrace** Levels 10 & 12 offers a private terrace for the fresh-thinkers