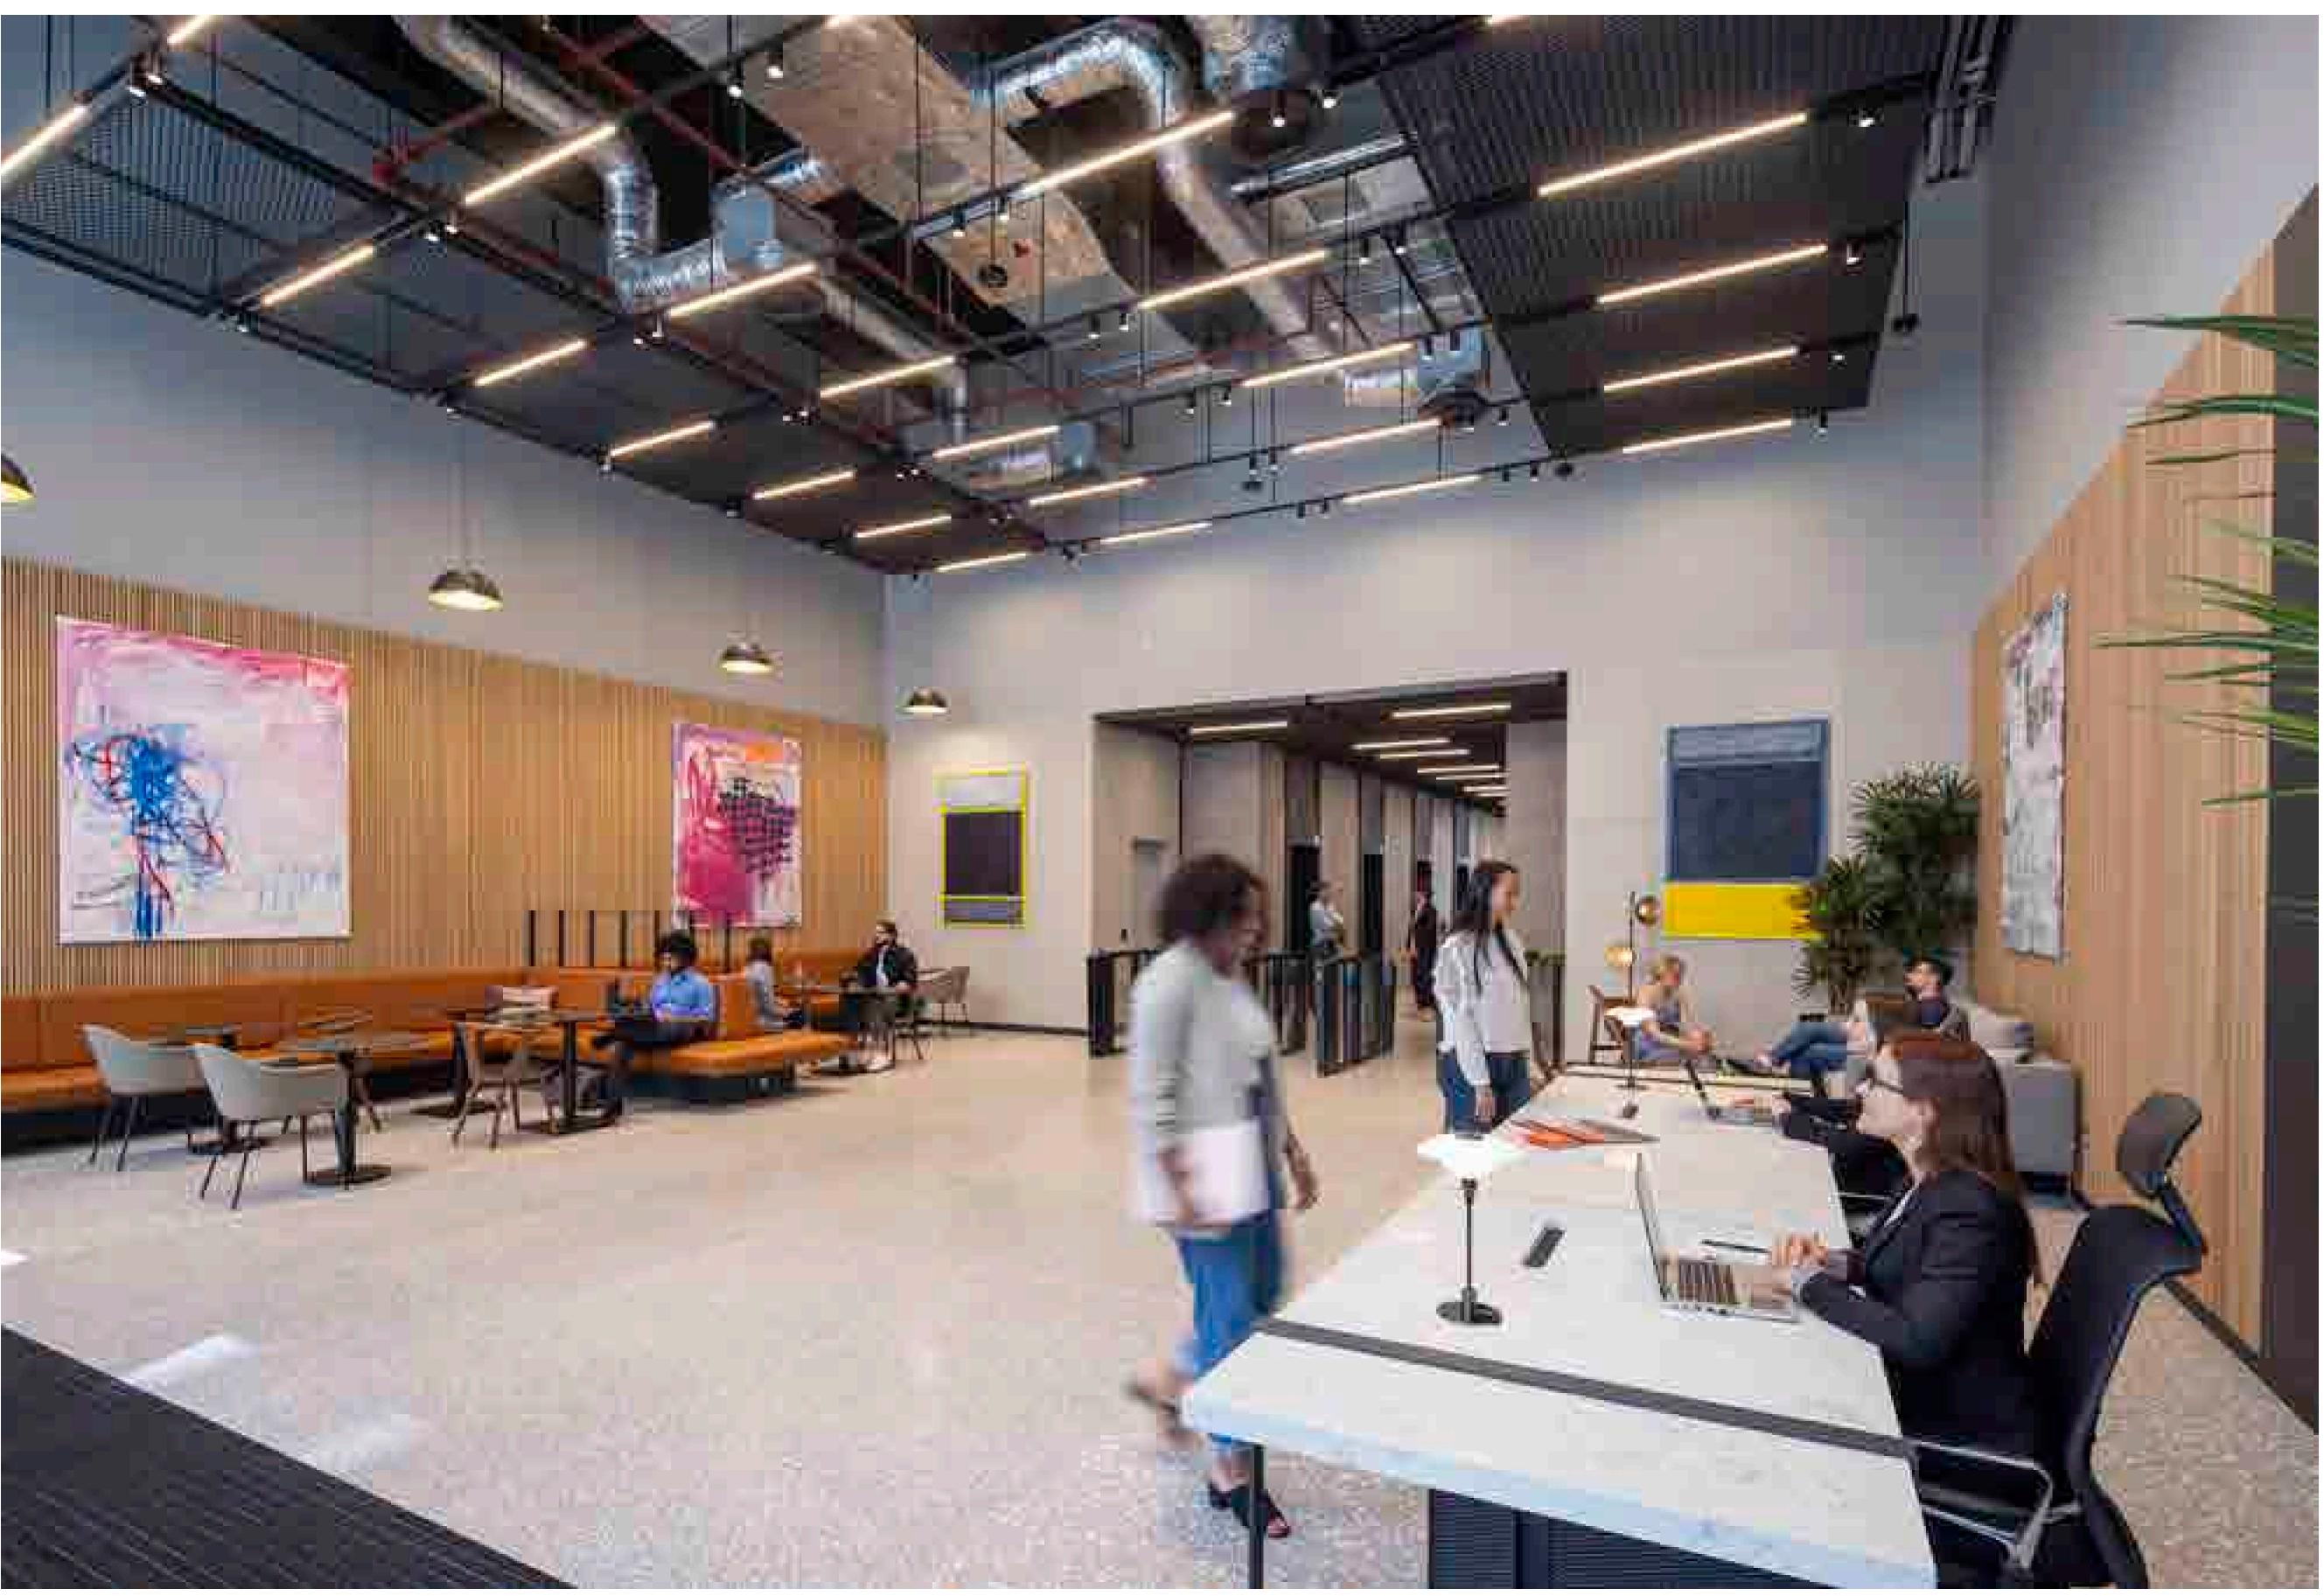

4 20 Water Street lobby Flexible space to meet, greet & relax

5 Waterside

Fantastic water amenity on your doorstep

### **RECEPTION LOBBY**

**An extraordinary welcome** Thoughtfully designed, double-height receptions, perfect space to meet and greet or just take a break.