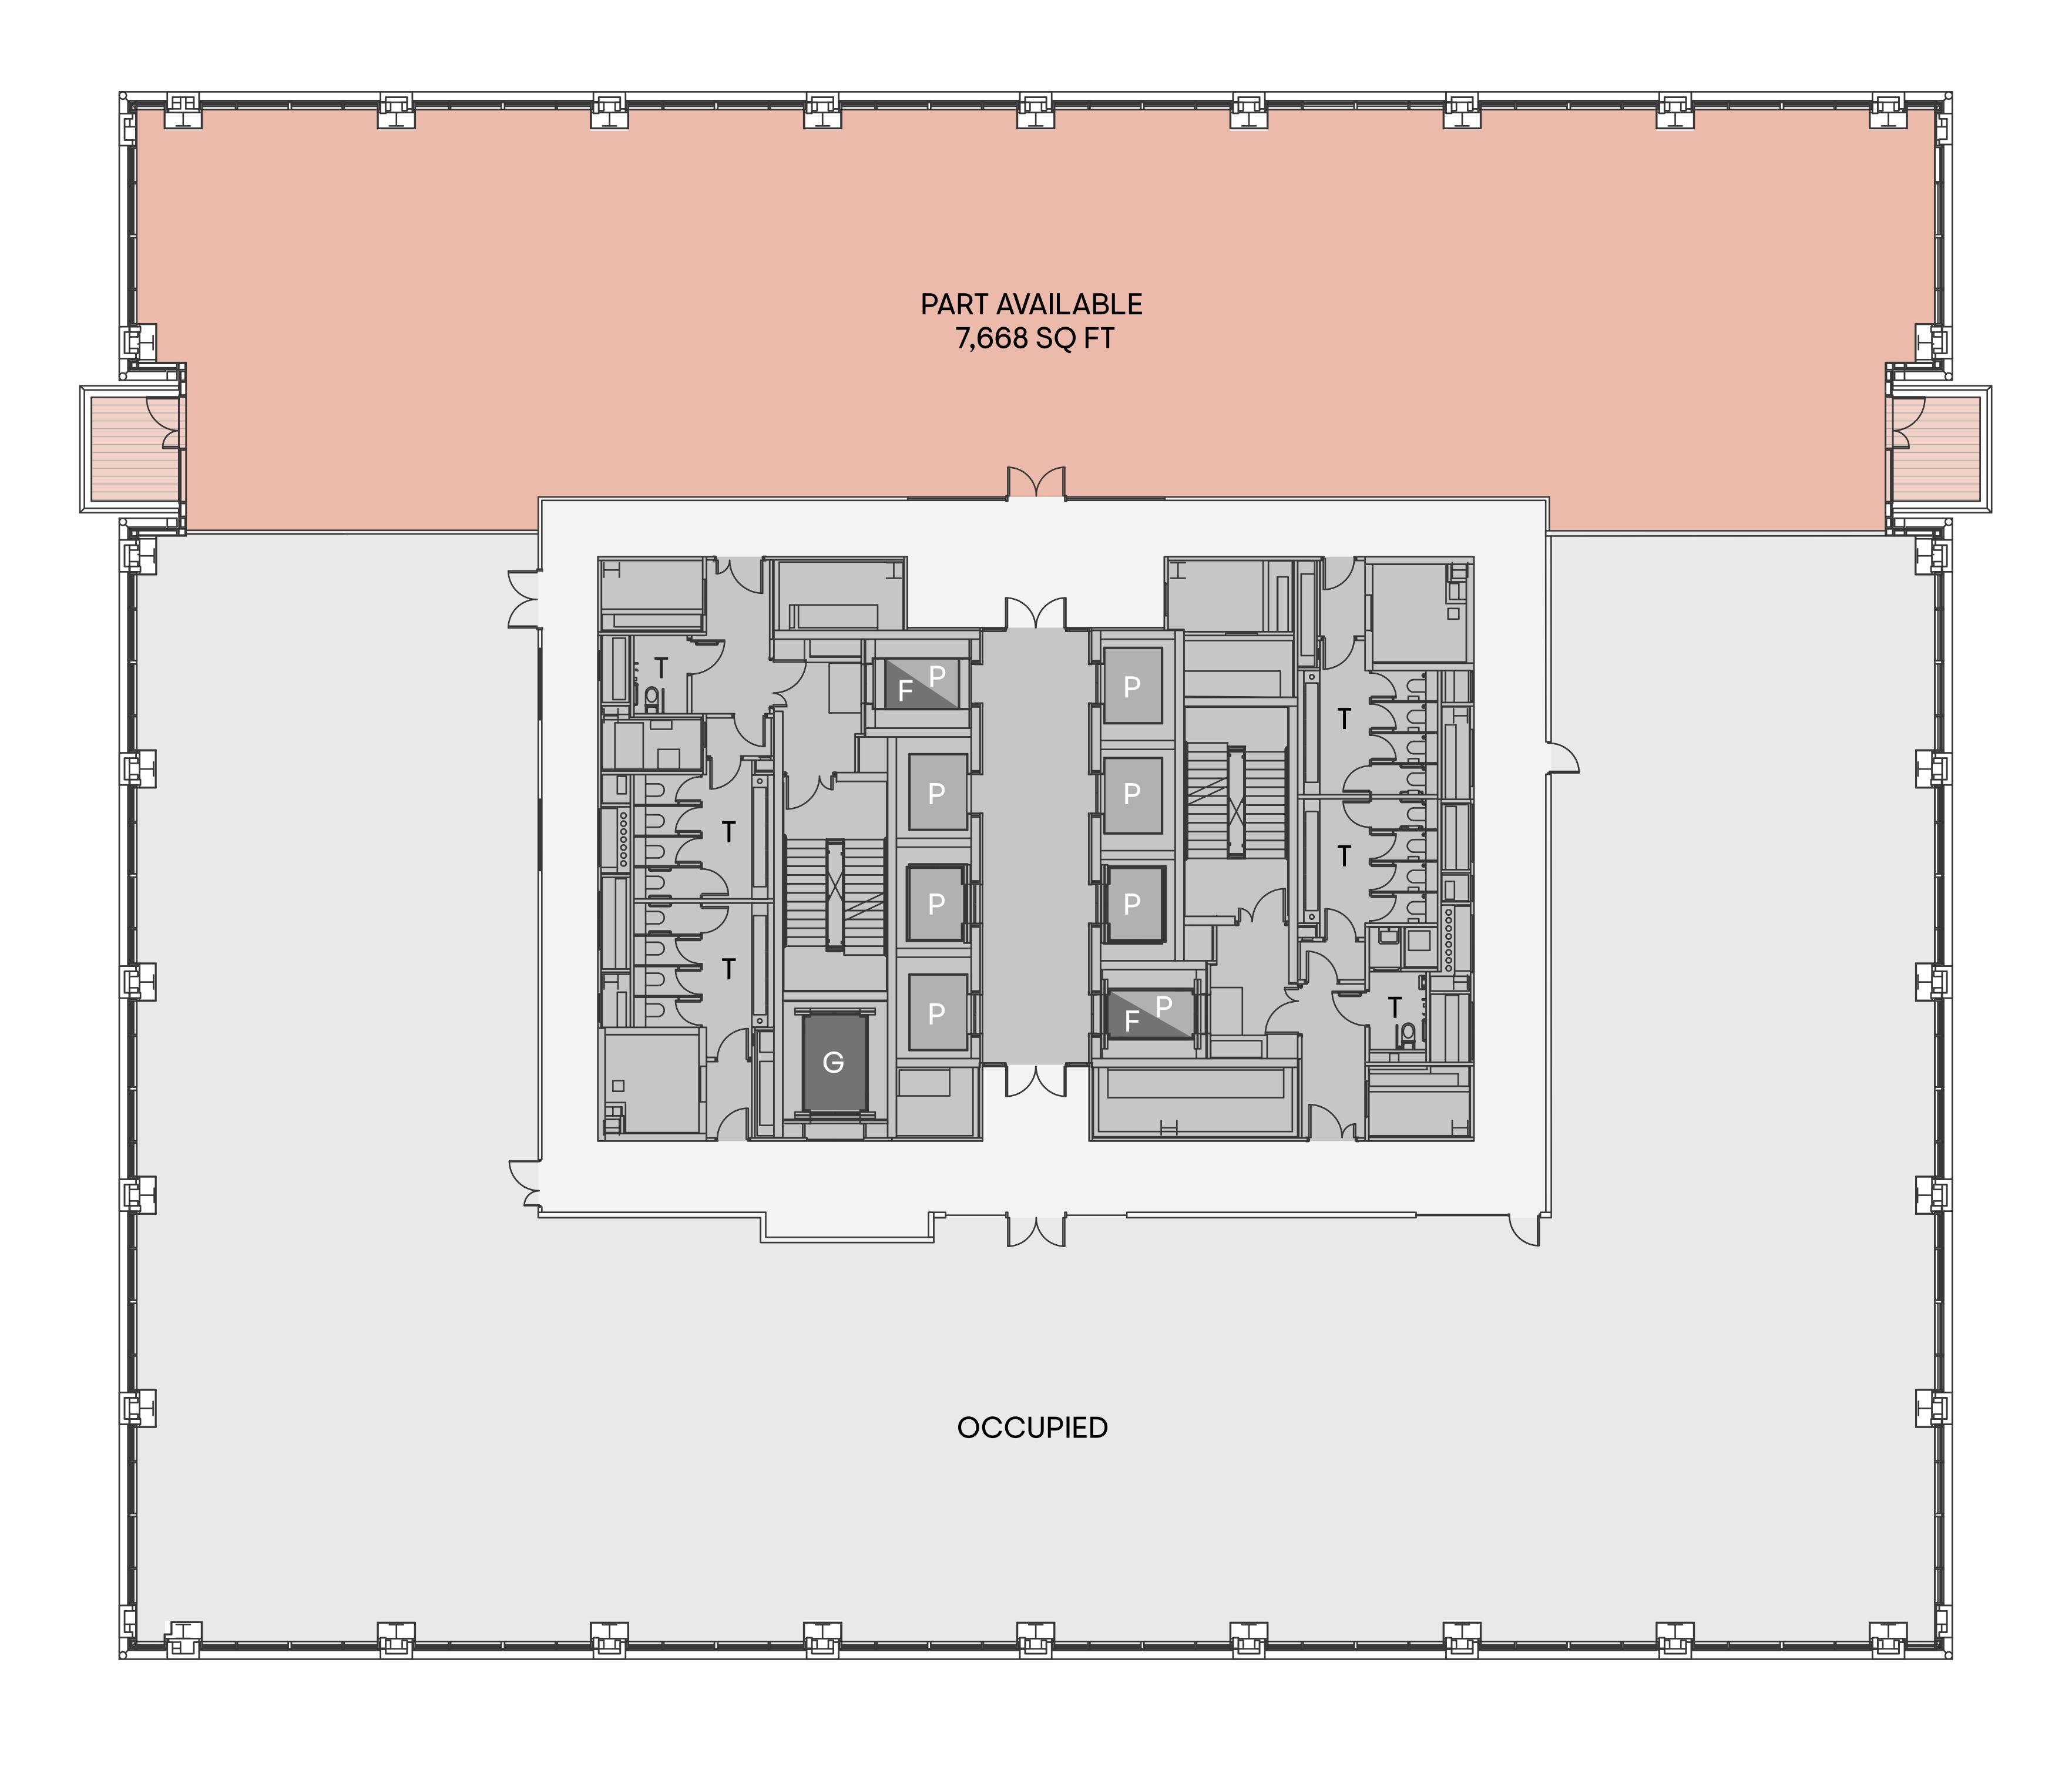

## **7,668 SQ FT 7,12 SQ N**

#### **FLOOR CONDITION**

Available as Shell & Core.

Workplace Available

Occupied

Core

Lift

Goods / Firemens' Lift