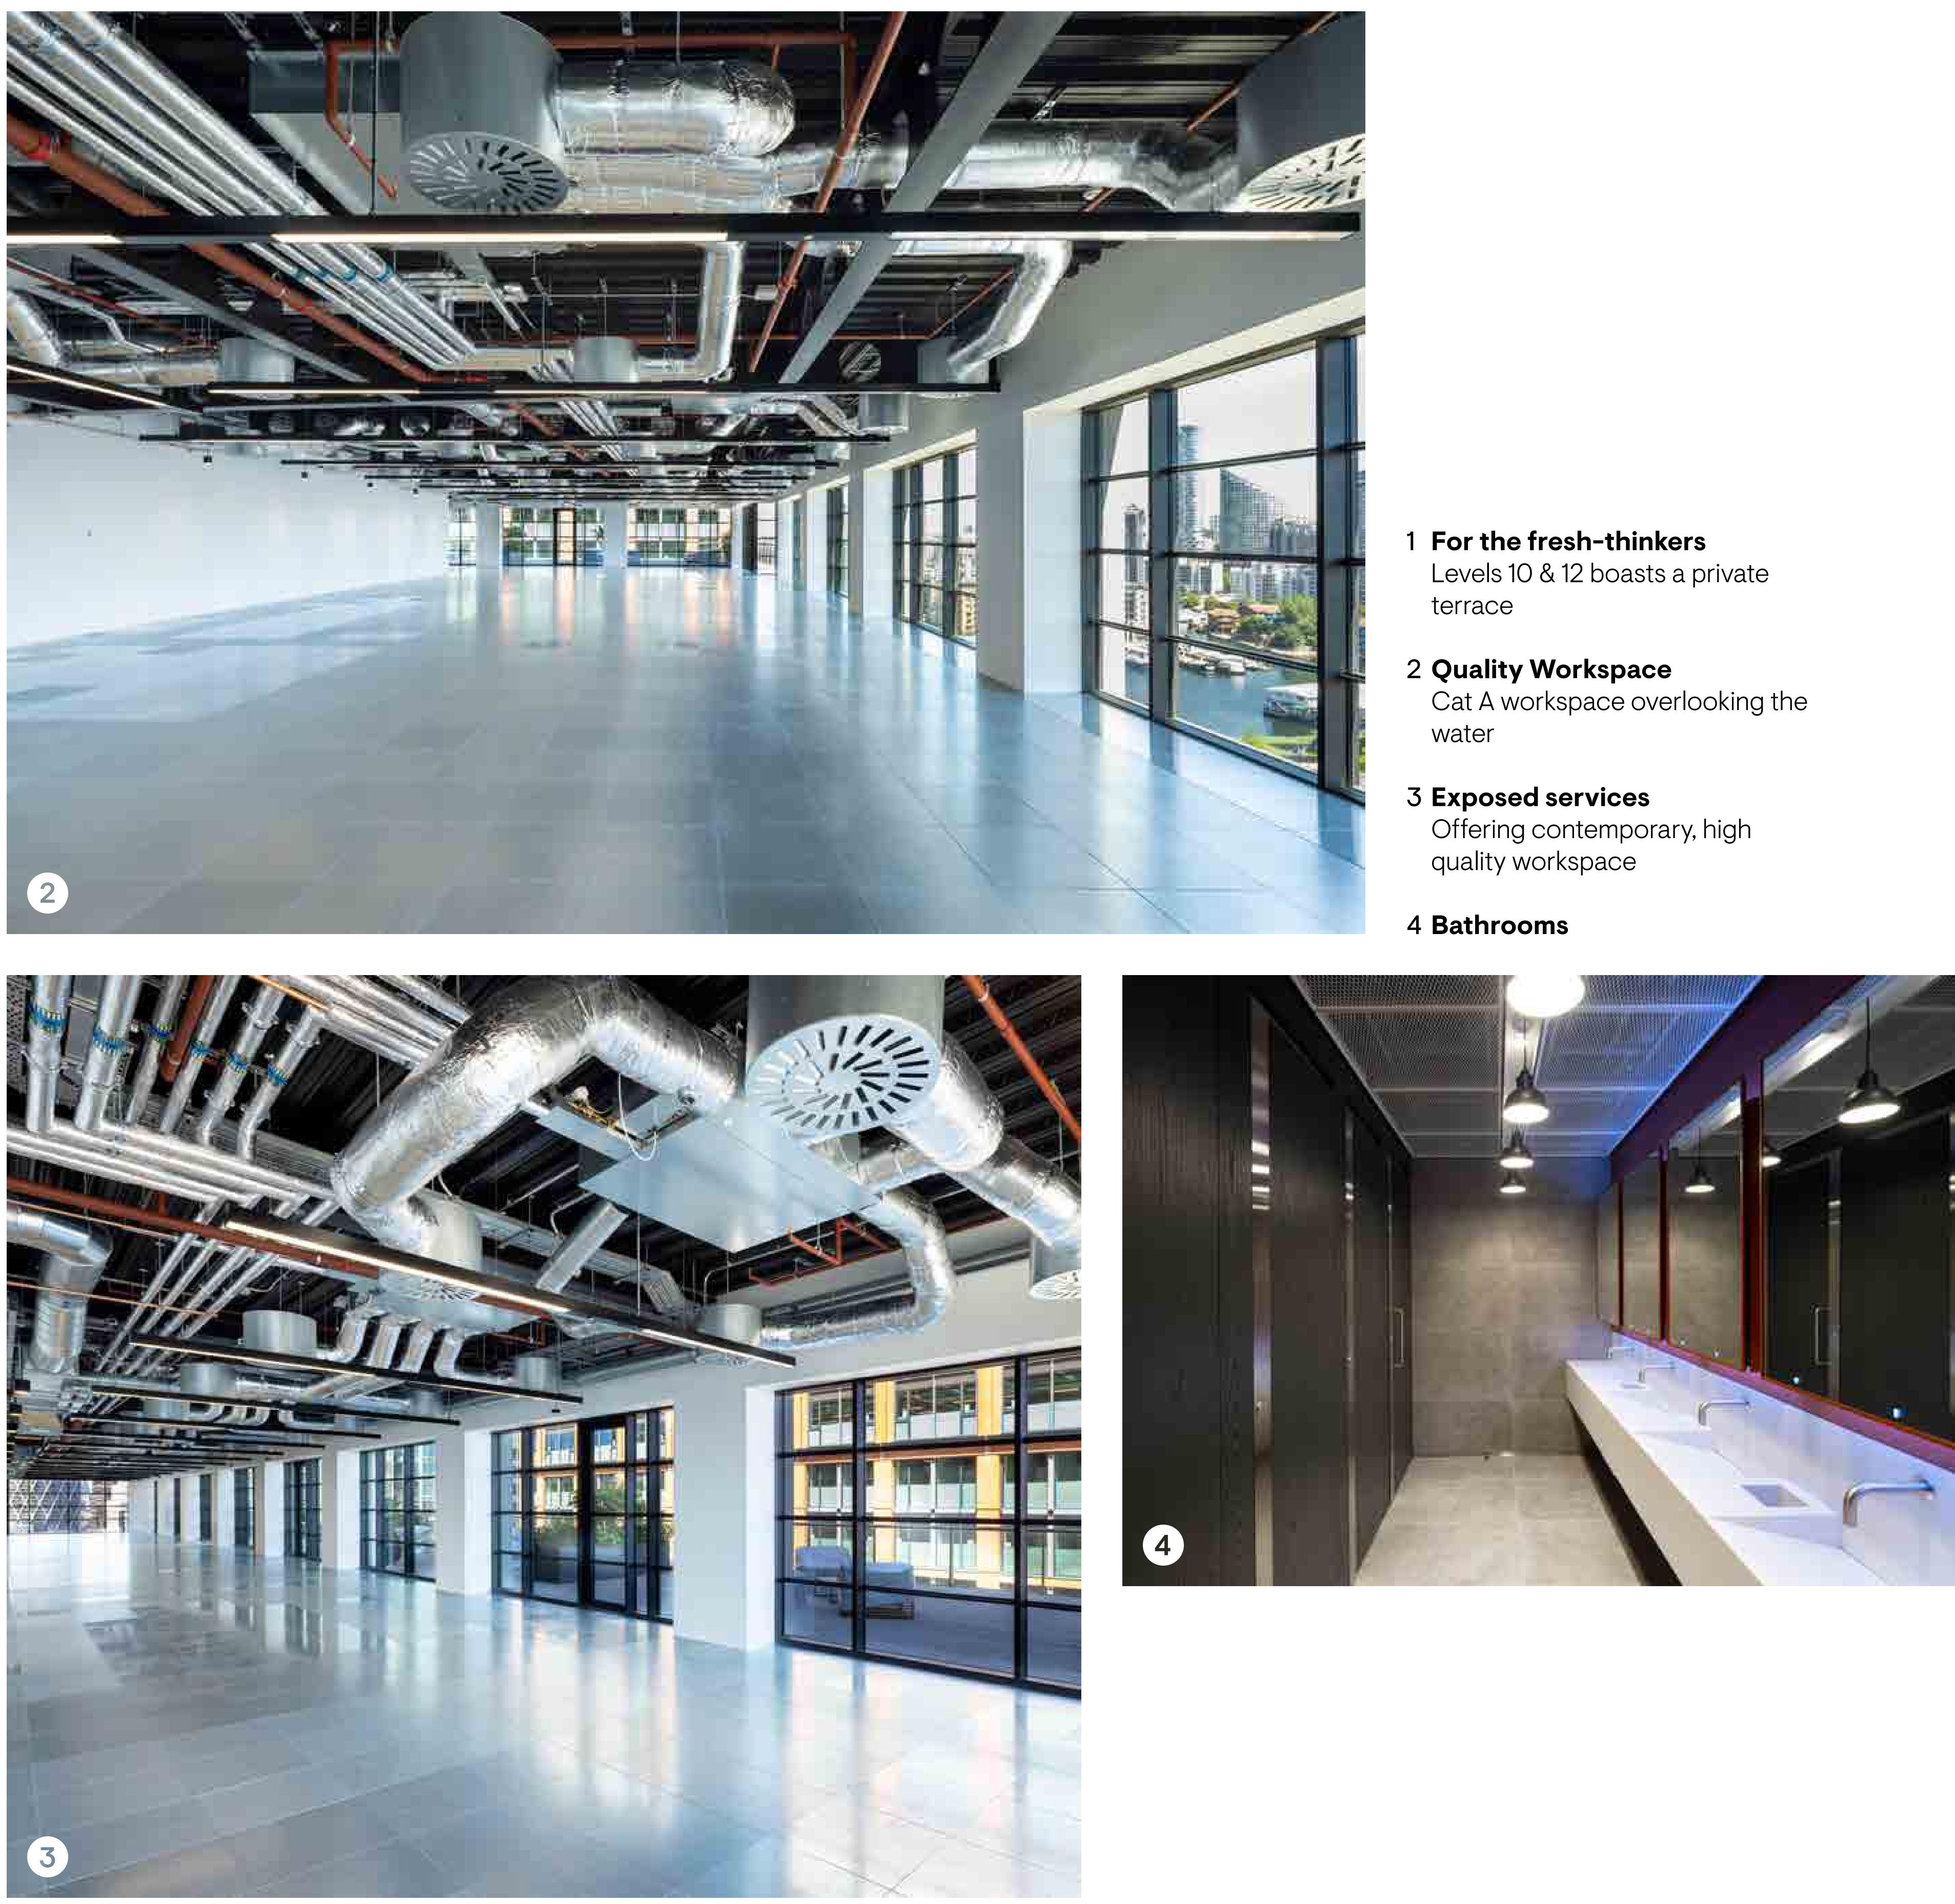

## INTRODUCTION

- The Boardwalk Take a break along the water
- 2 20 Water Street A waterside location in the heart of a bustling community
- **3 20 Water Street Terrace** Levels 10 & 12 offers a private terrace for the fresh-thinkers

4 20 Water Street lobby Flexible space to meet, greet & relax

5 Waterside

Fantastic water amenity on your doorstep