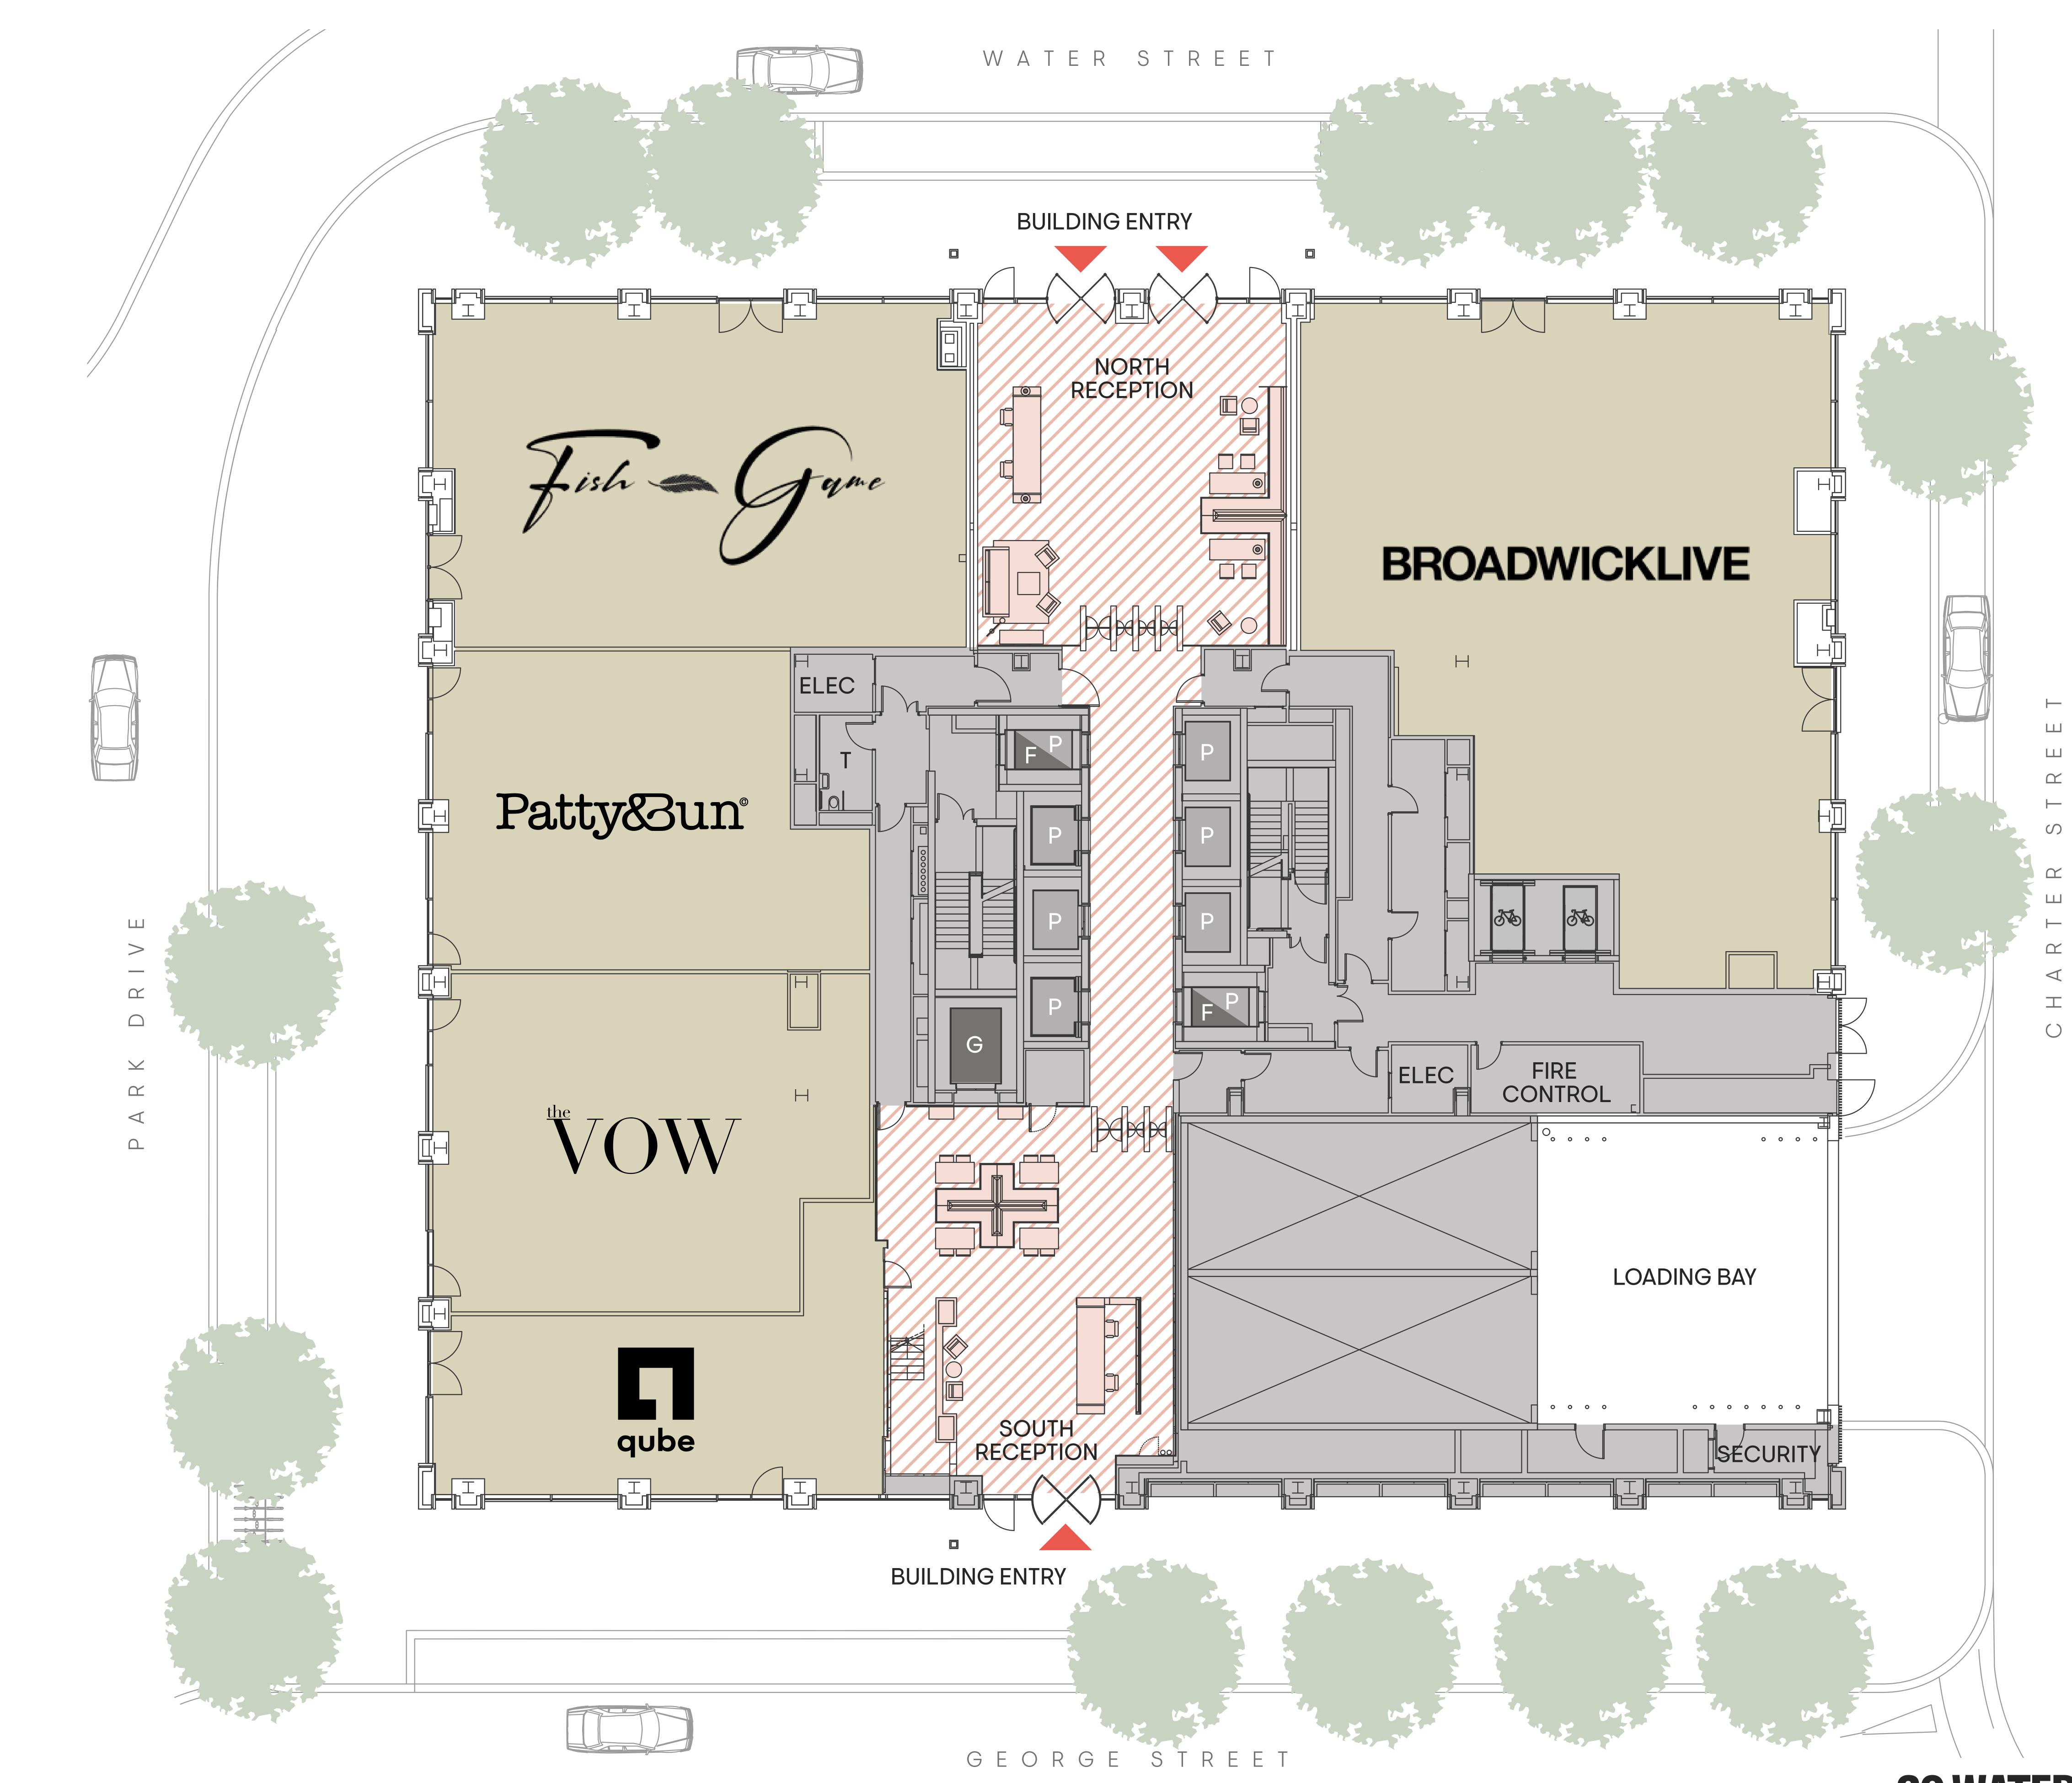

# NORTH AND SOUTH ENTRANCES WITH WELCOMING RECEPTIONS.

### **RECEPTION LOBBY**

**An extraordinary welcome** Thoughtfully designed, double-height receptions, perfect space to meet and greet or just take a break.

# NORTH RECEPTION 1,432 SQ FT 133 SQ N

## SOUTH RECEPTION 1,544 SQ FT 143 SQ N

Retail

Reception / Lift Lobby

Core

Lift

Goods / Firemens' Lift