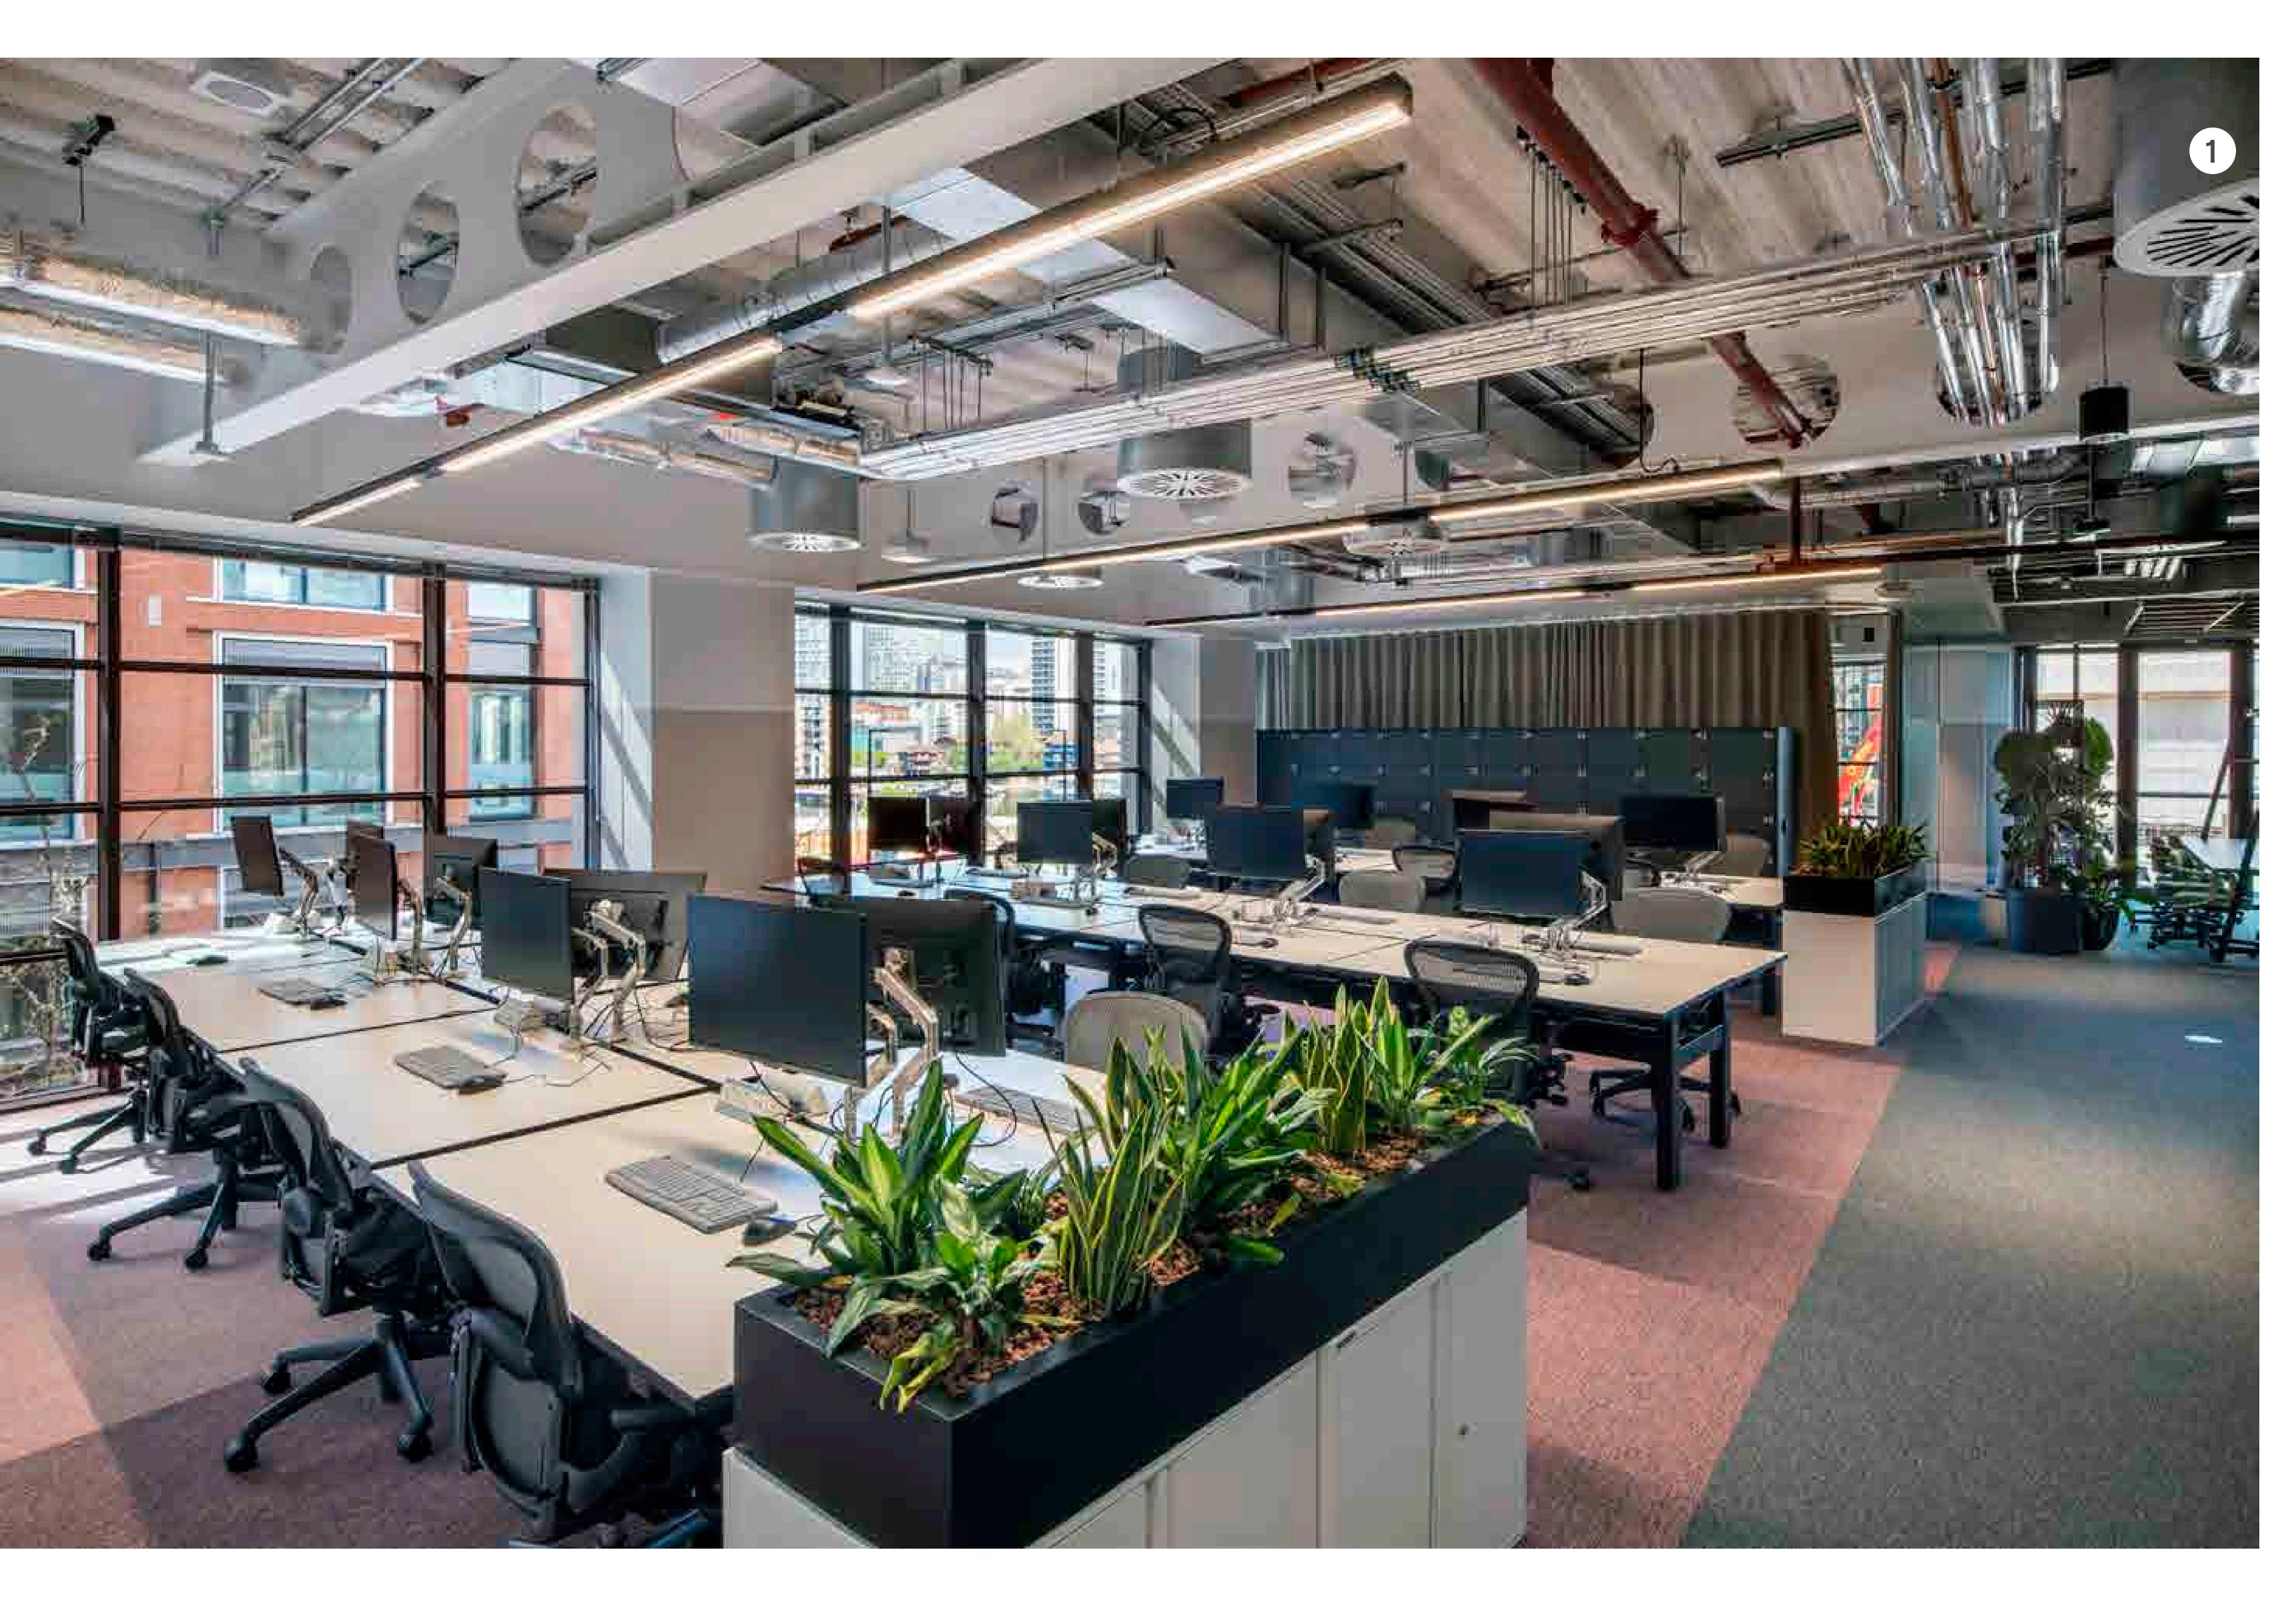

orkplace Available

Occupied

Core

Lift

Goods / Firemens' Lift







## **19,173 SQ FT 1,781 SQ M**

### **FLOOR CONDITION**

Available as Shell & Core.



Workplace Available

Core

Lift

Goods / Firemens' Lift







## Level 07-09

## Open Plan Layout

#### **INDICATIVE WORKSPACE ALLOCATION**

## 210

## 12

Open Plan Workstations 1 Person Offices



Total Population

**87 SQ FT** Indicative Planning Ratio

#### **ANCILLARY SPACES**

- Twelve Person Meeting Room
- Six Person Meeting Rooms
- Four Person Meeting Room
- 2 Quiet Rooms
- Copy and Vending Rooms 3
- Vending Room
- **Communications Rooms** 2
- Goods In and Post Room
- Store Room
- 2 Breakout Areas

#### KEY

\_\_\_\_\_

Workplace Available

Core

Lift

Goods / Firemens' Lift







### **FLOOR PLAN**

## Indicative Fit out





## Level 07-09

## Creative Layout

#### **INDICATIVE WORKSPACE ALLOCATION**

224 Open Plan Workstations

## 224

Total Population

## **86 SQ FT** Indicative

Planning Ratio

#### **ANCILLARY SPACES**

- Fourteen Person Meeting Rooms 2
- Six Person Meeting Room
- 2 Four Person Meeting Rooms
- Three Person Meeting Rooms 3
- Soft Meeting and Collaboration Areas
- 6 Quiet Pods
- Copy and Print Areas 4
- **Communications Room**
- Teapoint & Breakout Area
- Townhall

#### KEY

Core

Workplace Available

Lift

Goods / Firemens' Lift







### **FLOOR PLAN**



# L N Y **15,841 SQ FT 1,472 SQ M**

## 3,266 SQ FT **303 SQ M**

### **FLOOR CONDITION**

Exposed services Category A.



Workplace Available

Core

Lift

Goods / Firemens' Lift







## Level 10

## Open Plan Layout

#### INDICATI