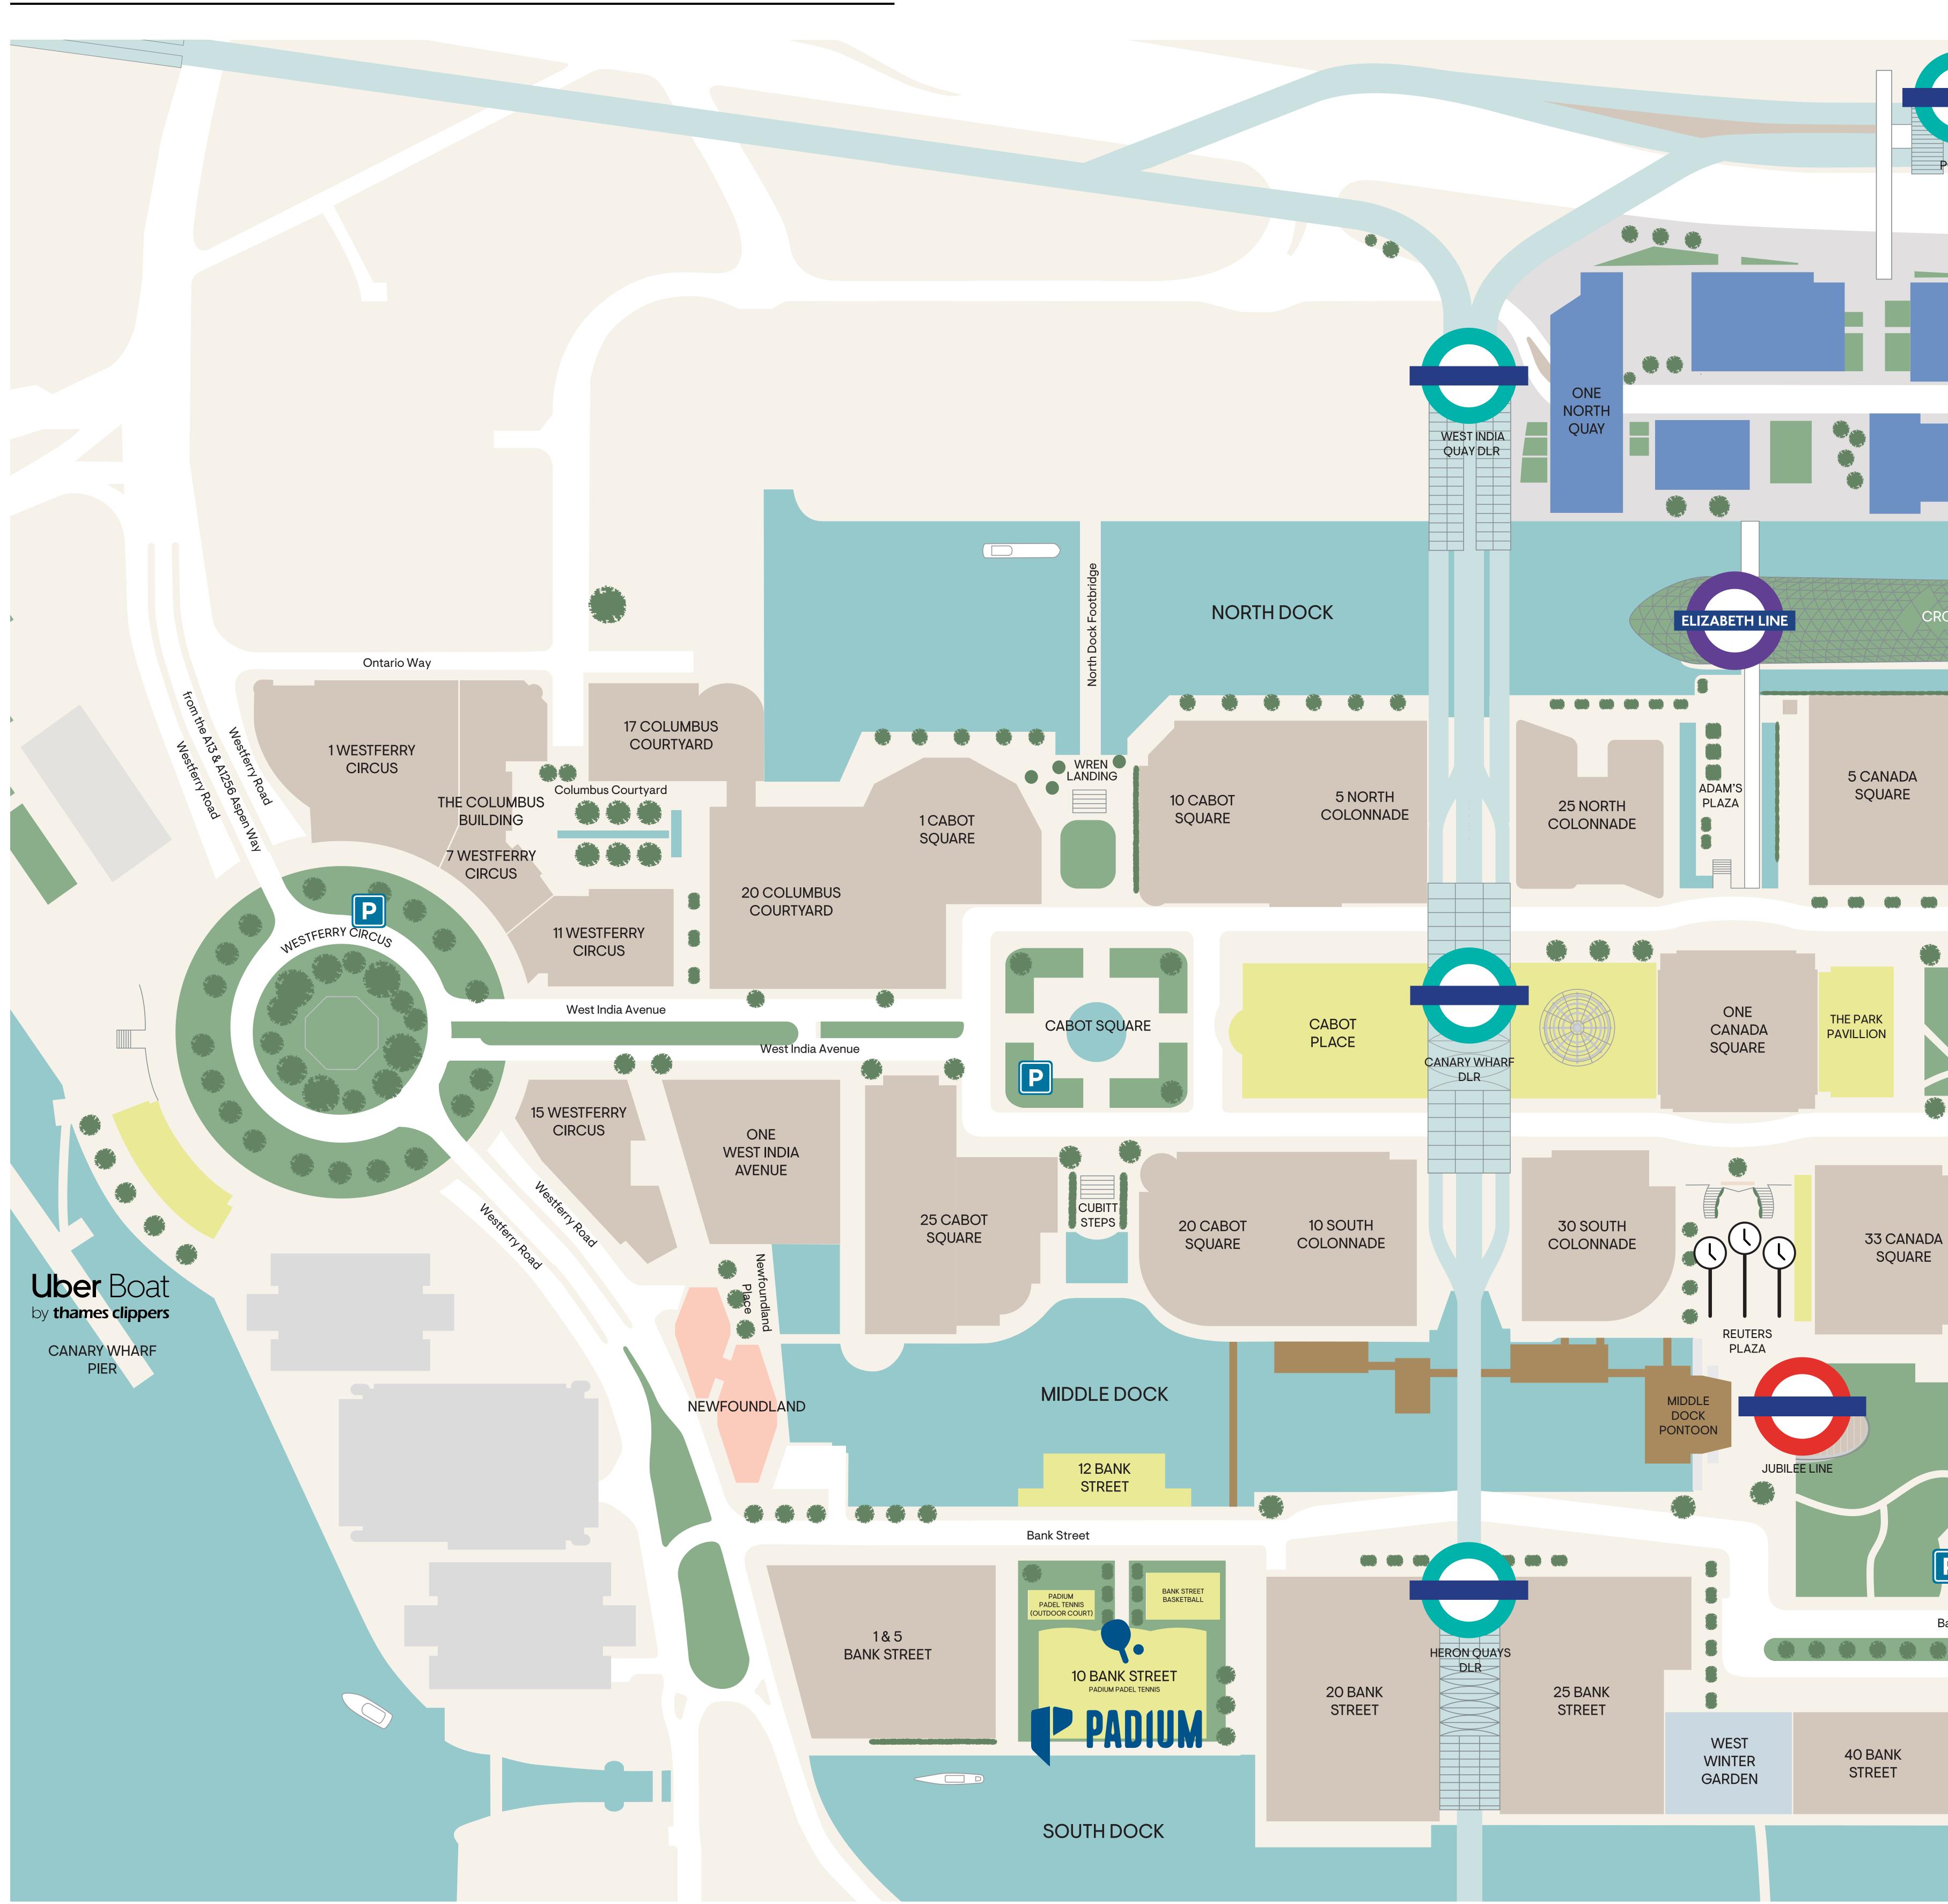

#### POPLAR DLR Aspen Way CROSSRAIL PLACE & ROOF GARDEN ELIZABETH LINE ONE CHURCHILL PLACE 8 CANADA SQUARE 15 CANADA SQUARE 30 NORTH COLONNADE 5 CHURCHILL PLACE North Colonnade Churchill Place The lvy in Churchill Place 16-19 CANADA SQUARE CH<mark>URCHILL</mark> PLACE CANADA SQUARE CARTIER 20 CHURCHILL PLACE South Colonnade **Churchill Place** 25/30 CHURCHILL PLACE 20 CANADA SQUARE 25 CANADA SQUARE **BERNERS PLACE** MONTGOMERY SOUARE 1 WATER STREET 5 WATER STREE $\bullet \bullet \bullet \bullet$ JUBILEE Water Street JUBILEE LINE • • • 0 0 8 WATER STREET **10 PARK** Bank Street 10 UPPER BANK STREET 0000 ONE PARK DRIVE EAST WINTER GARDEN BOARDWAL 50 BANK STREET SOUTH DOCK

TRANSPORT