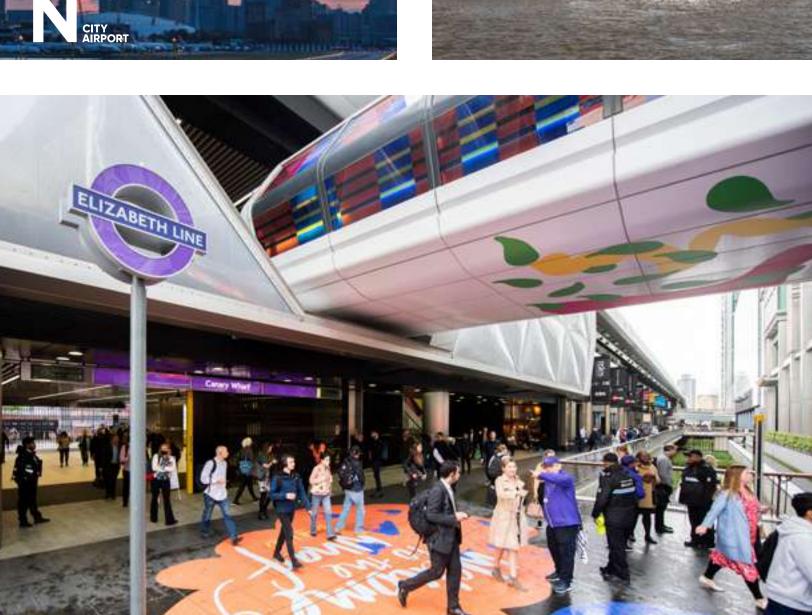

### **PUBLIC REALM TRANSFORMATION**

Served by the Elizabeth line, Jubilee Line, DLR and Thames Clipper by Uber. **Direct service from Canary Wharf to Heathrow in 45 minutes** 

## **INCLUDING THE ELIZABETH LINE WHICH** PROVIDES A DIRECT SERVICE TO HEATHROW **IN 45 MINUTES**