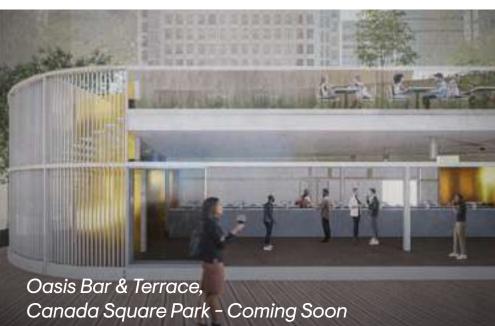

### NEW TO THE WHARF

Over 30 new restaurants with many more to come, alongside an extensive and diverse retail, services and amenity provision. Tribe Hotel now open at Wood Wharf and Locke Living in 2024

#### **OVER 30 NEW RESTAURANTS** WITH MORE TO COME, ALONGSIDE **AN EXTENSIVE AND DÍVERSE RETAIL, SERVICES AND AMENITY PROVISION**

FEELS LIKE JUNE NOW OPEN

NOW OPEN

DISHOOM

THIRD **SPACE** 

**JAN 24** 