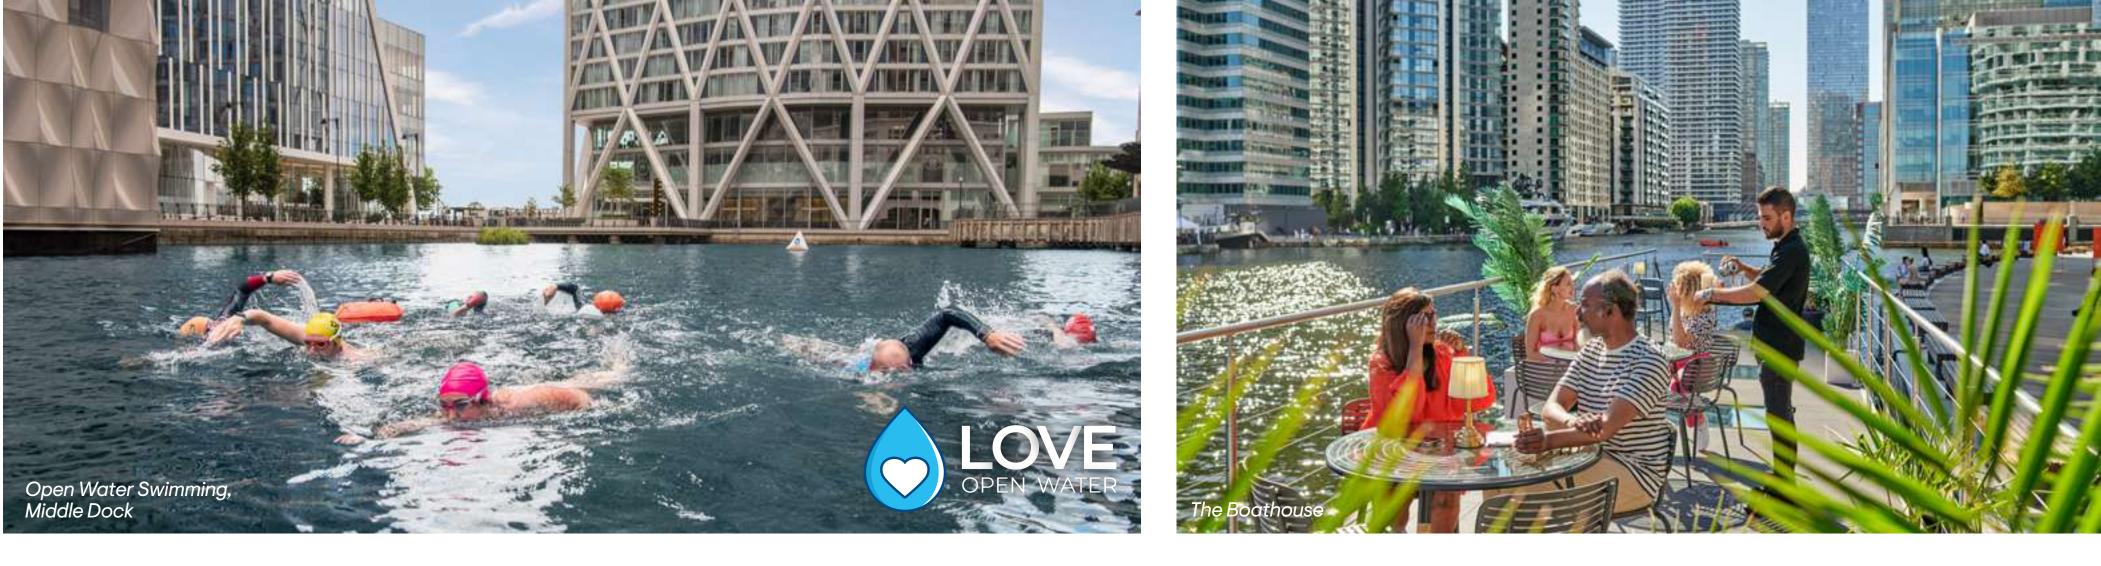

Improved connections and more activation of the docks in and surrounding Canary Wharf. New sports and leisure activities include Open Water Swimming, GoBoat, Padel, Paddleboarding and competitive gaming LIKE JUNE

**5KM OF WATERSIDE BOARDWALKS AND PATHS. SPORTS AND LEISURE AMENITIES INCLUDE** SWIMMING, GOBOAT, **PADDLEBOARDING &** PADEL