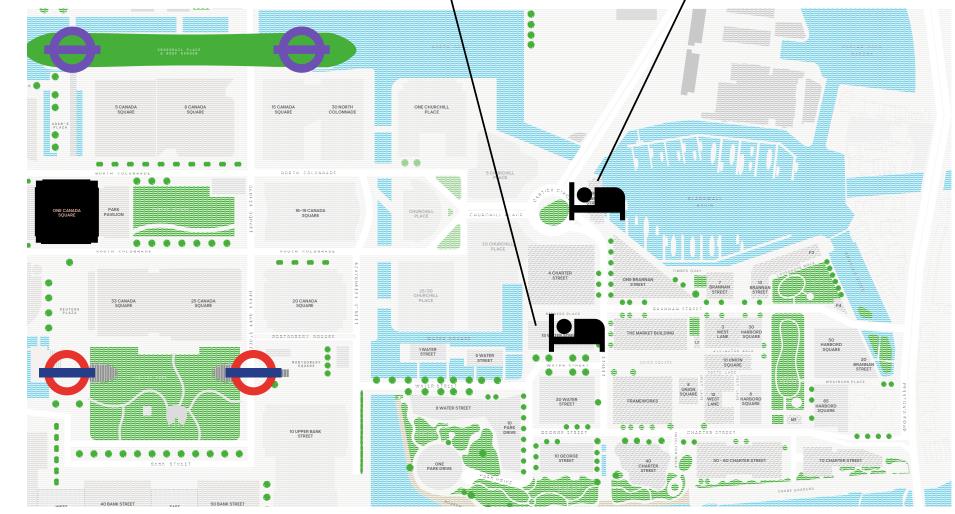

### **LOCKE LIVING HOTEL & SERVICED APARTMENTS BY EDYN** Q4 2024

279 Guest Rooms & Serviced Apartments Rooftop Bar & Restaurant Lobby Café / Bar / Co-working Space

#### **TRIBE HOTEL**

**LOCKE LIVING** 