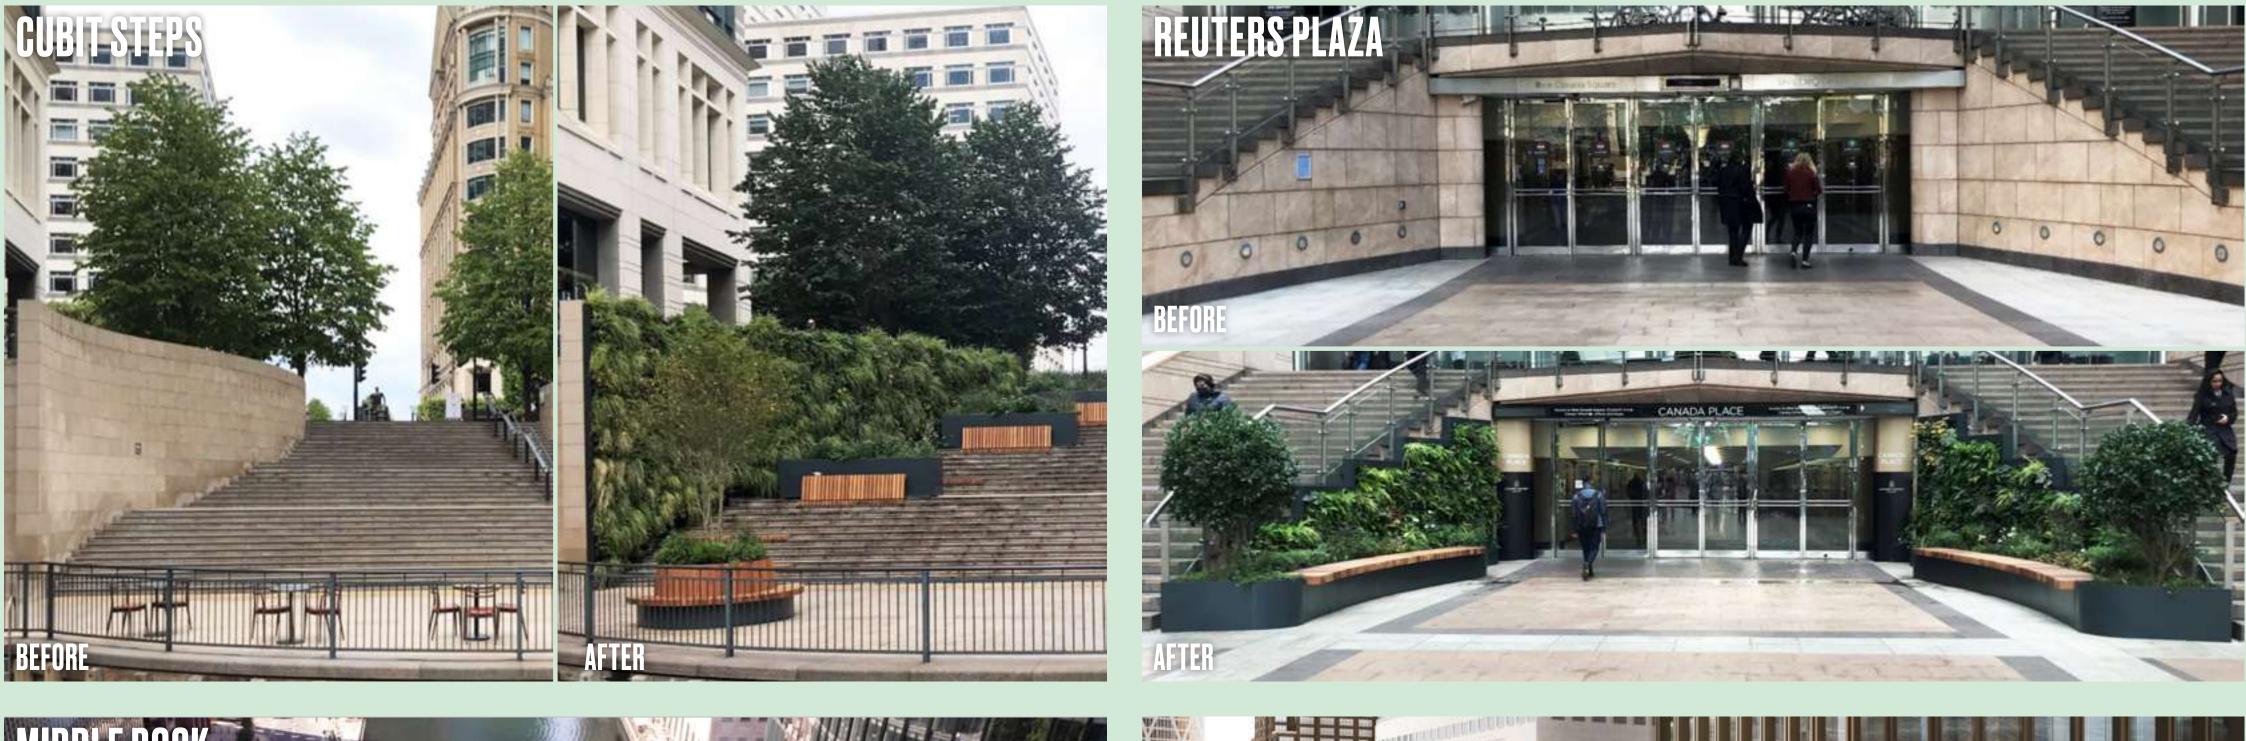

#### **GREENING THE ESTATE**

Installation of green walls, steps and living pillars completed in 2022. Further transformational changes to achieve increased greening, biodiversity, accessibility, activation and engagement with the docks in and surrounding the Estate in partnership with Eden Project

#### REIMAGINING OUR PUBLIC REALM

Partnering on our extensive public spaces with enhancements to our waterways and public realm INCREASE BIODIVERSITY

within the Estate and the creation of a green spine through the centre of Canary Wharf