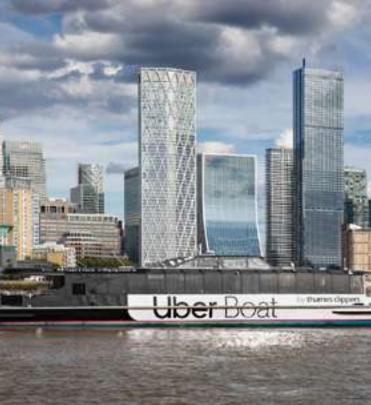

### **PUBLIC REALM TRANSFORMATION**

Served by the Elizabeth line, Jubilee Line, DLR and Thames Clipper by Uber. **Direct service from Canary Wharf to Heathrow in 45 minutes** 

## **INCLUDING THE ELIZABETH LINE WHICH** PROVIDES A DIRECT SERVICE TO HEATHROW **IN 45 MINUTES**