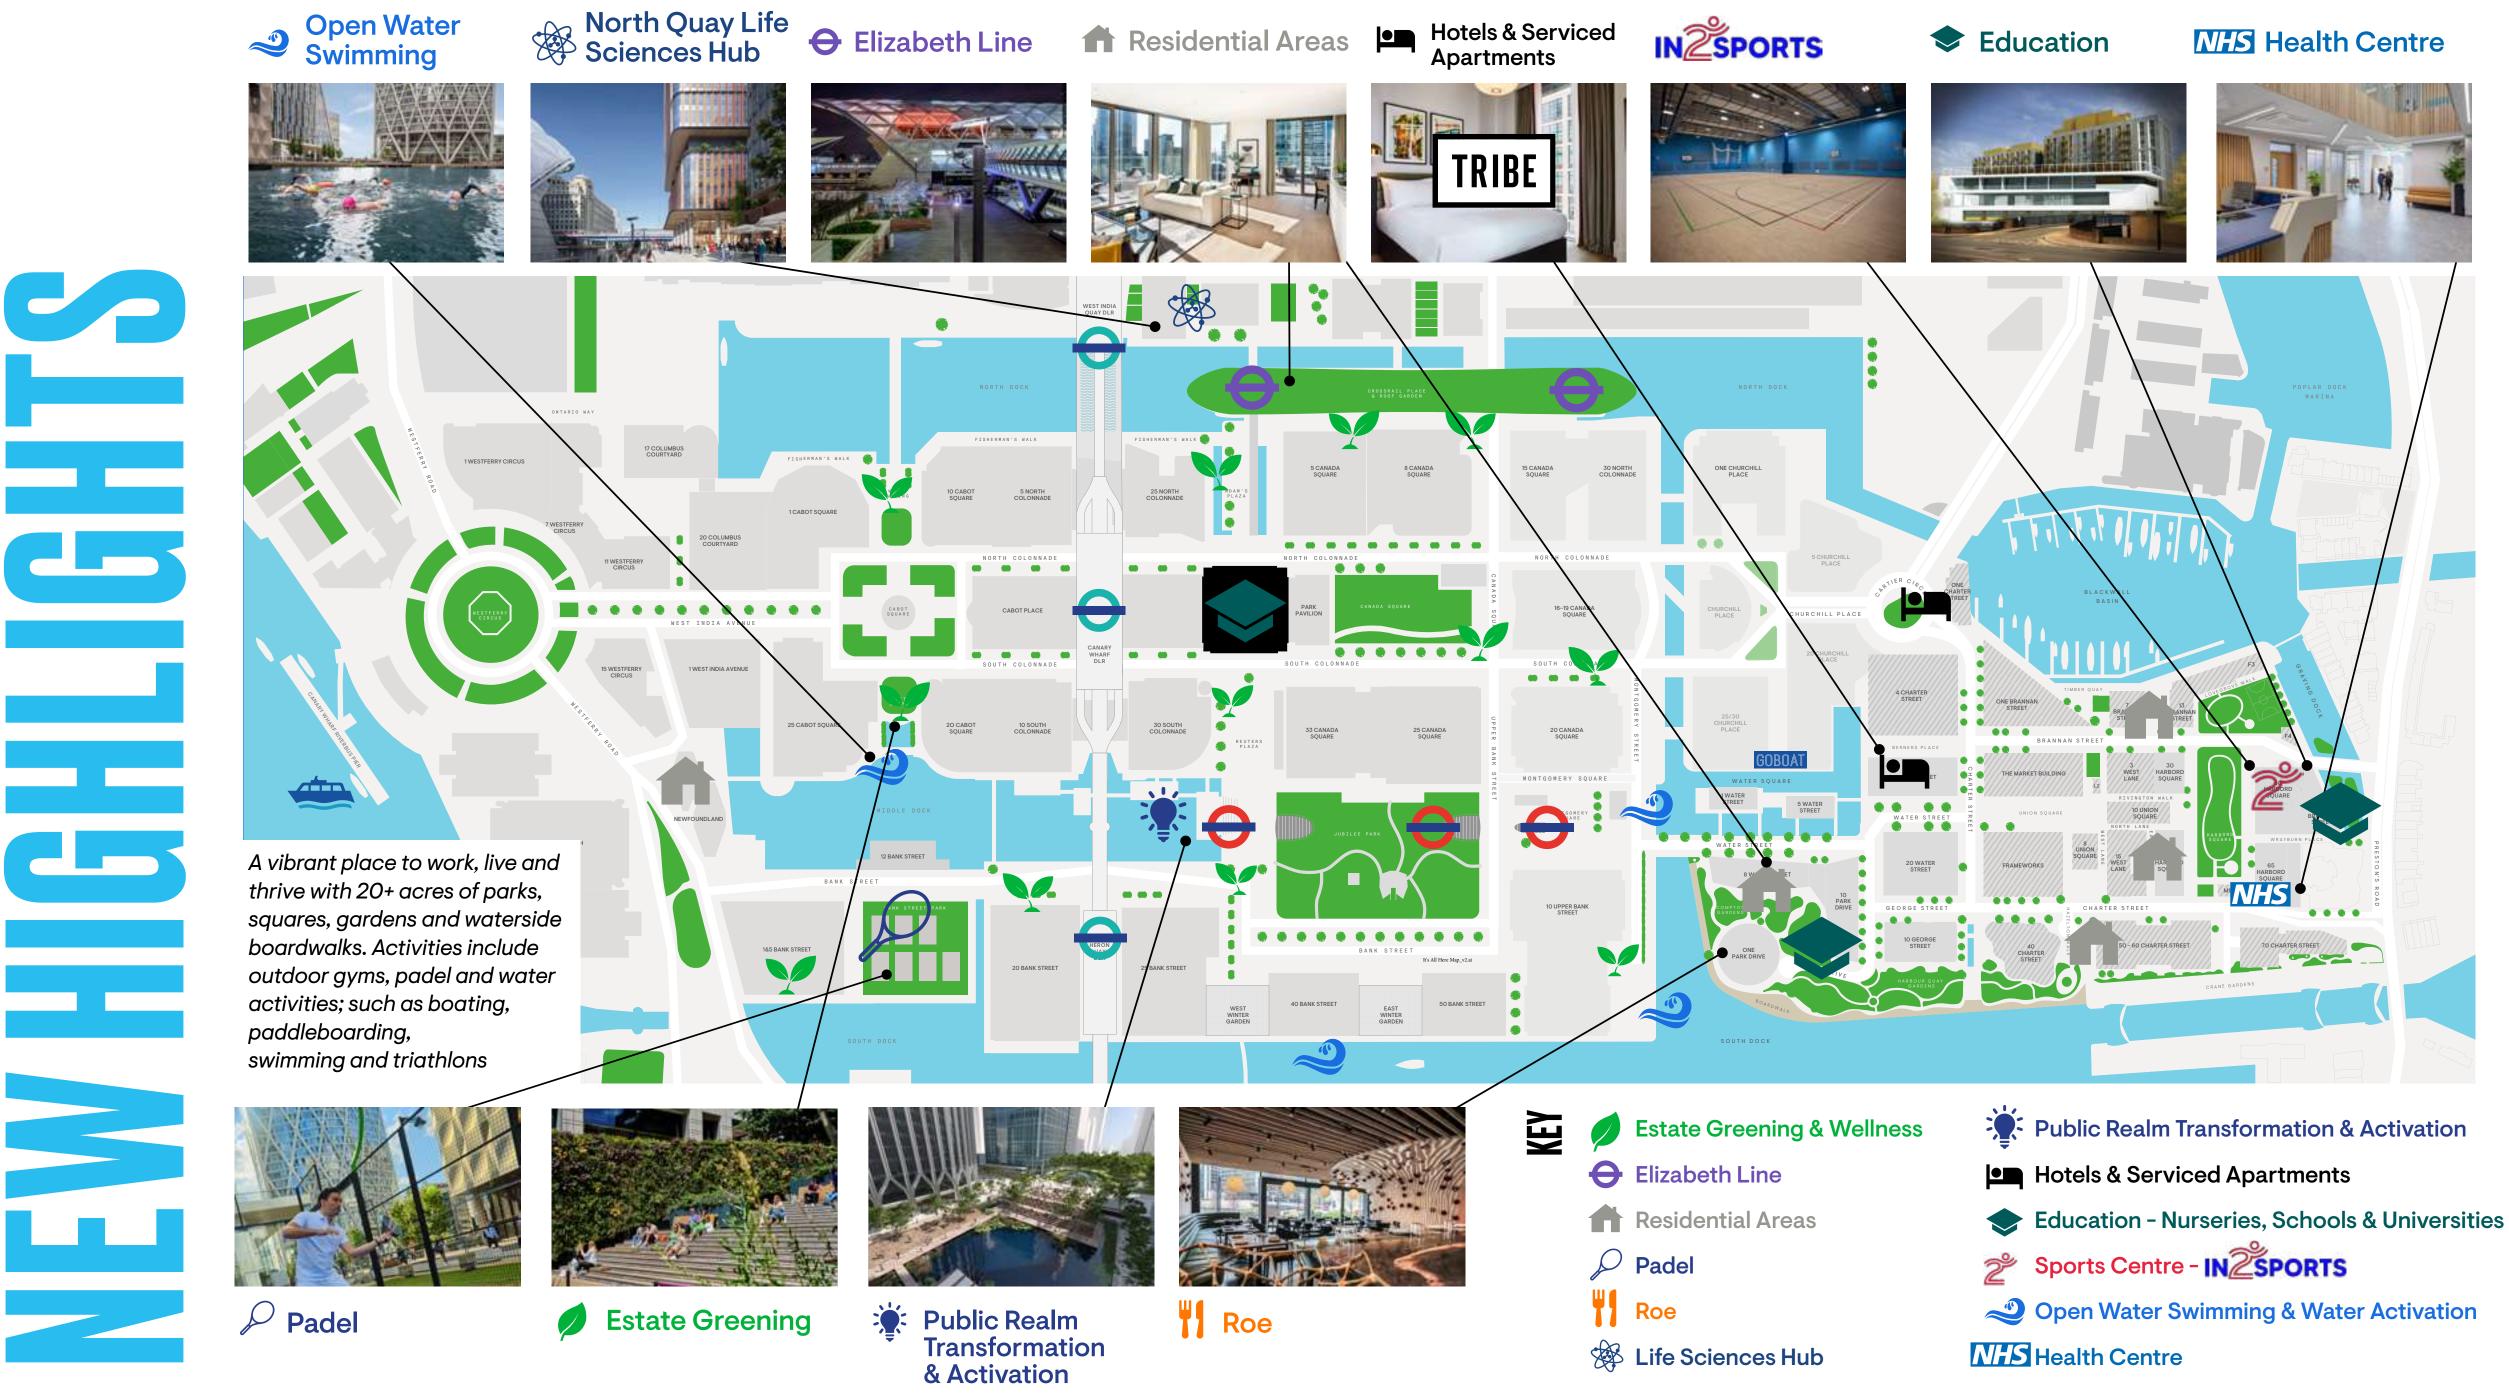

Improved connections and more activation of the docks in and surrounding Canary Wharf. New sports and leisure activities include Open Water Swimming, GoBoat, Padel, Paddleboarding and competitive gaming LIKE JUNE

### **PUBLIC REALM TRANSFORMATION**

Served by the Elizabeth line, Jubilee Line, DLR and Thames Clipper by Uber. **Direct service from Canary Wharf to Heathrow in 45 minutes** 

### NEW TO THE WHARF

Over 30 new restaurants with many more to come, alongside an extensive and diverse retail, services and amenity provision. Tribe Hotel now open at Wood Wharf and Locke Living in 2024

### EDUCATION & SPORTS CENTRE

Two new primary schools, one new nursery, UCL School of Management and IN2SPORTS centre

### NARD-WINNING RESIDENTIAL & WORLD-CLASS OFFICE SPACE

2,368 apartments complete with 3,500+ in development pipeline Home to a new globally unique centre for cutting edge life sciences from 2026

A destination defined by culture with the UK's largest free outdoor art collection with over 100 pieces and an events programme that includes over 100 events each year

### **LOCKE LIVING HOTEL & SERVICED APARTMENTS BY EDYN** Q4 2024

279 Guest Rooms & Serviced Apartments Rooftop Bar & Restaurant Lobby Café / Bar / Co-working Space

#### **TRIBE HOTEL**

**LOCKE LIVING** 

#### **A NEW PRIMARY SCHOOL,** NURSERY, UCL SCHOOL **OF MANAGEMENT & SPORTS CENTRE**

#### **UCL SCHOOL OF** MANAGEMENT

**Top 10 Global University** 

#### **IN2SPORTS, WOOD WHARF**

Badminton · Basketball · Cricket · Cross-Fit · Dodge Ball • Football • Netball • Volleyball + More

A 3,000sqm purpose-built community sports and leisure facility with a Sports England designed sports hall, gym fitness room and training suite at the heart of Wood Wharf.

## NORTH QUAY – LIFE SCIENCES HUB **20 WATER STREET - WET LAB** /\*/\*/\*//\*

## **NORTH QUAY, 2027**

Home to a new globally unique centre for cutting edge LIFE SCIENCES

Masterplan to deliver **THE LARGEST PRIVATE** COMMERCIAL LAB IN EUROPE

attracting life sciences businesses spanning from biotech to healthcare