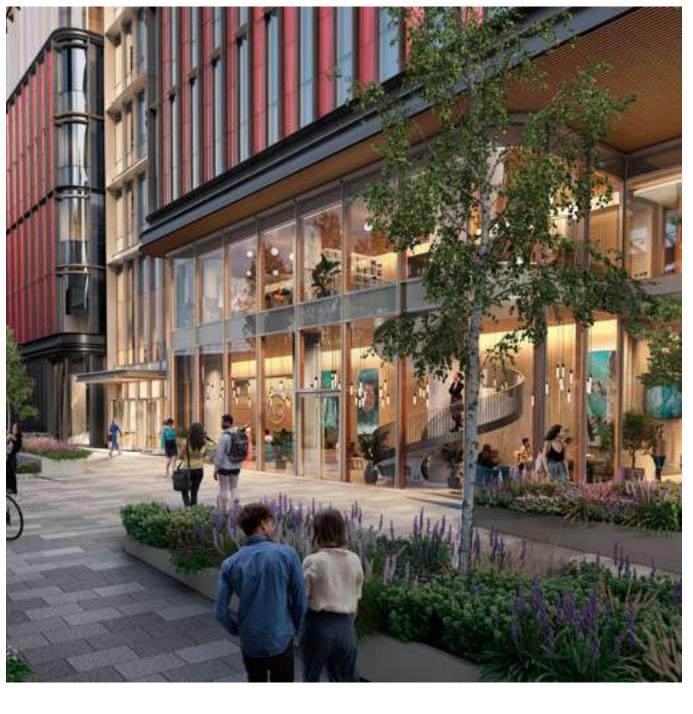

### NEW TO THE WHARF

Over 30 new restaurants with many more to come, alongside an extensive and diverse retail, services and amenity provision. Tribe Hotel now open at Wood Wharf and Locke Living in 2024

#### **OVER 30 NEW RESTAURANTS** WITH MORE TO COME, ALONGSIDE **AN EXTENSIVE AND DÍVERSE RETAIL, SERVICES AND AMENITY PROVISION**

FEELS LIKE JUNE NOW OPEN

NOW OPEN

DISHOOM

THIRD **SPACE** 

**JAN 24** 