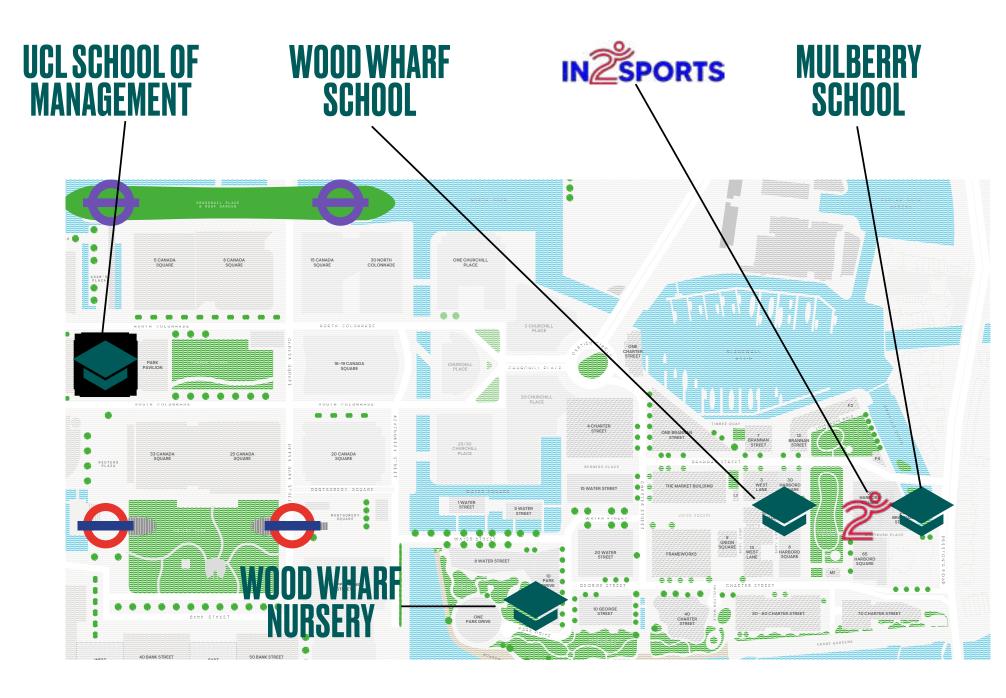

### EDUCATION & SPORTS CENTRE

Two new primary schools, one new nursery, UCL School of Management and IN2SPORTS centre

#### **WOOD WHARF NURSERY NOW OPEN**

120 places

#### **MULBERRY SCHOOL OPENING 2024**

**State Primary** Nursery – Year 6 60 place Reception intake

#### **A NEW PRIMARY SCHOOL,** NURSERY, UCL SCHOOL **OF MANAGEMENT & SPORTS CENTRE**

#### **UCL SCHOOL OF** MANAGEMENT

**Top 10 Global University** 

#### **IN2SPORTS, WOOD WHARF**

Badminton · Basketball · Cricket · Cross-Fit · Dodge Ball • Football • Netball • Volleyball + More

A 3,000sqm purpose-built community sports and leisure facility with a Sports England designed sports hall, gym fitness room and training suite at the heart of Wood Wharf.