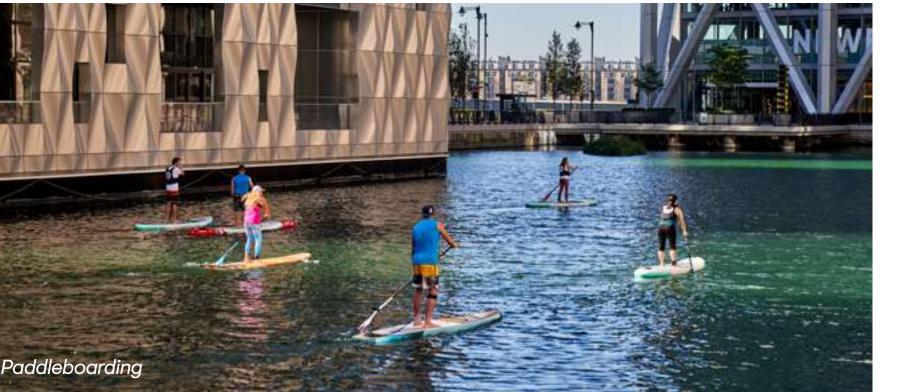

Improved connections and more activation of the docks in and surrounding Canary Wharf. New sports and leisure activities include Open Water Swimming, GoBoat, Padel, Paddleboarding and competitive gaming LIKE JUNE

**5KM OF WATERSIDE BOARDWALKS AND PATHS. SPORTS AND LEISURE AMENITIES INCLUDE** SWIMMING, GOBOAT, **PADDLEBOARDING &** PADEL