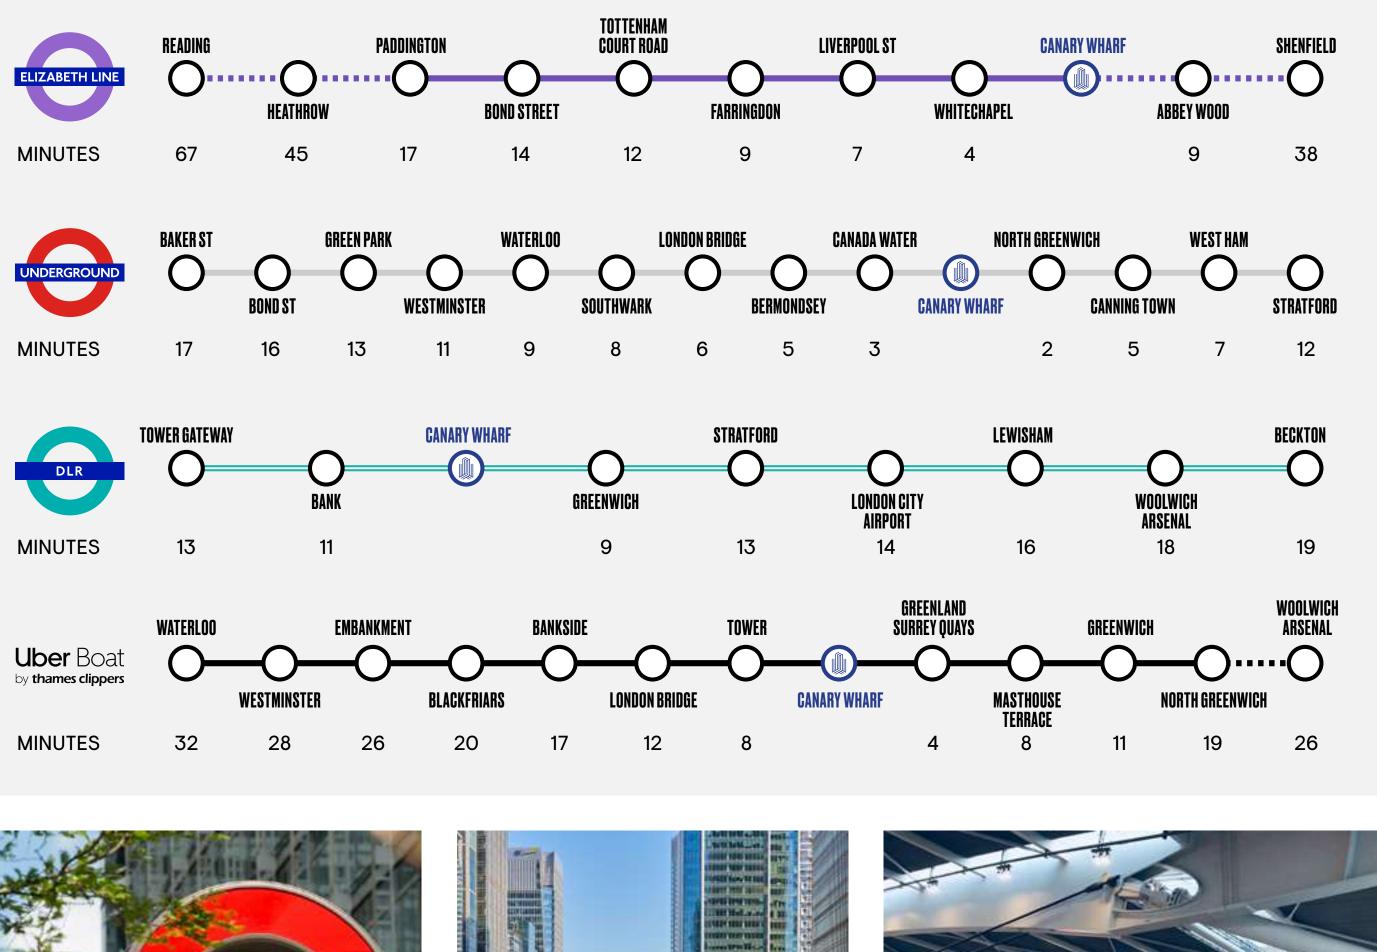

### **PUBLIC REALM TRANSFORMATION**

Served by the Elizabeth line, Jubilee Line, DLR and Thames Clipper by Uber. **Direct service from Canary Wharf to Heathrow in 45 minutes** 

## **INCLUDING THE ELIZABETH LINE WHICH** PROVIDES A DIRECT SERVICE TO HEATHROW **IN 45 MINUTES**